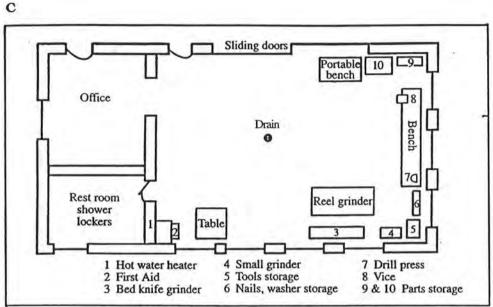

s, there must be access to the building and utilities must be operational. The location of an equipment building in a corner of the property can result in unproductive time for the crew, as they must travel to reach work sites after check-in, and in an integrated development the value of the lot adjoining it may be compromised or, in extreme cases, made unsellable. Some feel that locating the equipment building close to the pro shop improves the relationship between professional and superintendent.

ид-

· of

A maintenance area of one or two acres to include the equipment building (Figures 3.23A, B, C, D) a separate chemical storage building, fuel storage, an equipment washing area, employee parking, and sometimes sod and tree nurseries, is shown on the route plan, but seldom in detail.



Sample floor plan of golf course maintenance facility.



Sample floor plan of golf course maintenance facility.

#### FIGURE 3.23 (cont'd)

D

ant

I

1

Turf and Tree Nurseries Turf nurseries to provide sod for repairing greens, tees—and sometimes fairways—were at one time invariably established on new golf courses. Today many commercial sod farms supply quality sod at lower cost than a superintendent can grow it. Therefore, a sod nursery may be unnecessary.

Yet it is still prudent in planning to leave an acre or more, accessible to irrigation, for this purpose. The superintendent may in the future prefer to grow sod on-site. For example, when an existing course is being rebuilt or a new green is being installed, special sod may be needed if players demand identical surfaces to those