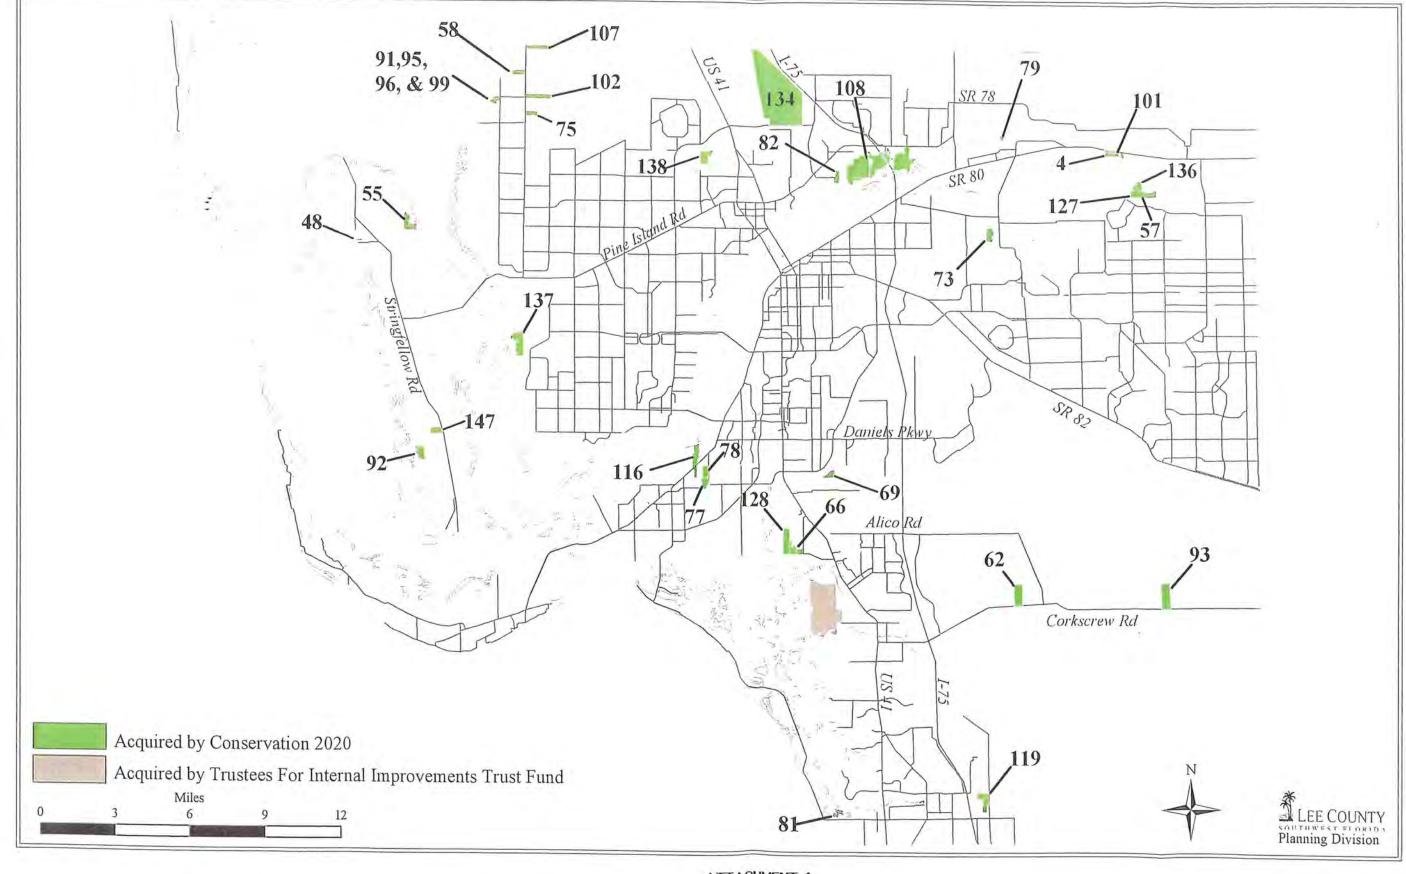

|



## CPA2000-09 Area 1 Future Land Use Map (Existing)











### CPA2000-09 Area 3 Future Land Use Map (Existing)



DIVISION OF PLANNING



## CPA2000-09 Area 3 Future Land Use Map (Proposed)





## CPA2000-09 Area 4 Future Land Use Map (Existing)





### CPA2000-09 Area 4 Future Land Use Map (Proposed)





### CPA2000-09 Area 5 Future Land Use Map (Existing)





### CPA2000-09 Area 5 Future Land Use Map (Proposed)





### CPA2000-09 Area 6 Future Land Use Map (Existing)





1 1.0

### CPA2000-09 Area 6 Future Land Use Map (Proposed)





### CPA2000-09 Area 7 Future Land Use Map (Existing)





### CPA2000-09 Area 7 Future Land Use Map (Proposed)





# Lee Plan Amendment CPA 2000-09

Areas proposed for inclusion in Conservation Lands

 $\alpha_{i} = \zeta_{i}$ 

40



a 2