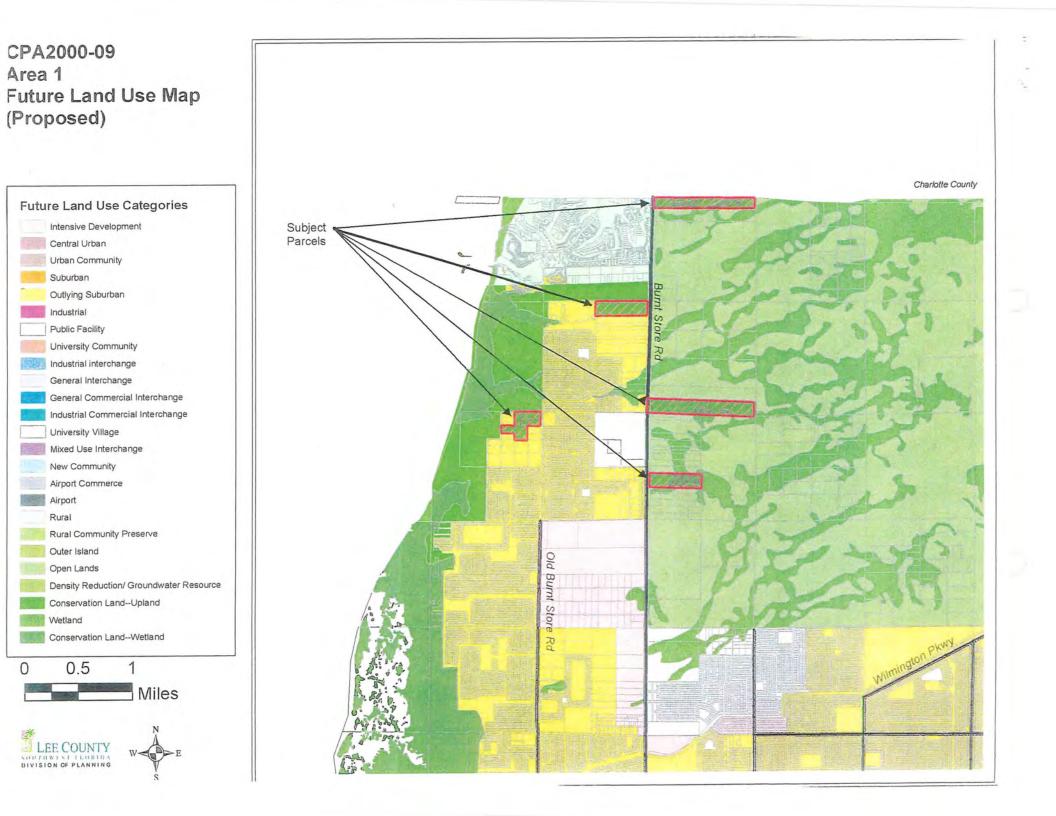

In accordance with the provisions of <u>F.S.</u> Chapter 163.3184 and of 9J-11.011, this submission package constitutes the adopted 2000/2001 Regular Comprehensive Plan Amendment Cycle to the Lee Plan (DCA No. 01-1), known locally as PAT 99-14, PAT 99-20, CPA 2000-03, CPA 2000-06, CPA 2000-07, CPA 2000-08, CPA 2000-09, CPA 2000-10, CPA 2000-11, CPA 2000-13, CPA 2000-14, CPA 2000-17, CPA 2000-21, CPA 2000-22, CPA 2000-23, CPA 2000-25, CPA 2000-26, CPA 2000-29, CPA 2000-31, CPA 2000-02, CPA 2000-15, CPA 2000-19 and CPA 2000-27. The adoption hearing for these plan amendments was held at 9:30 am on January 10, 2002.