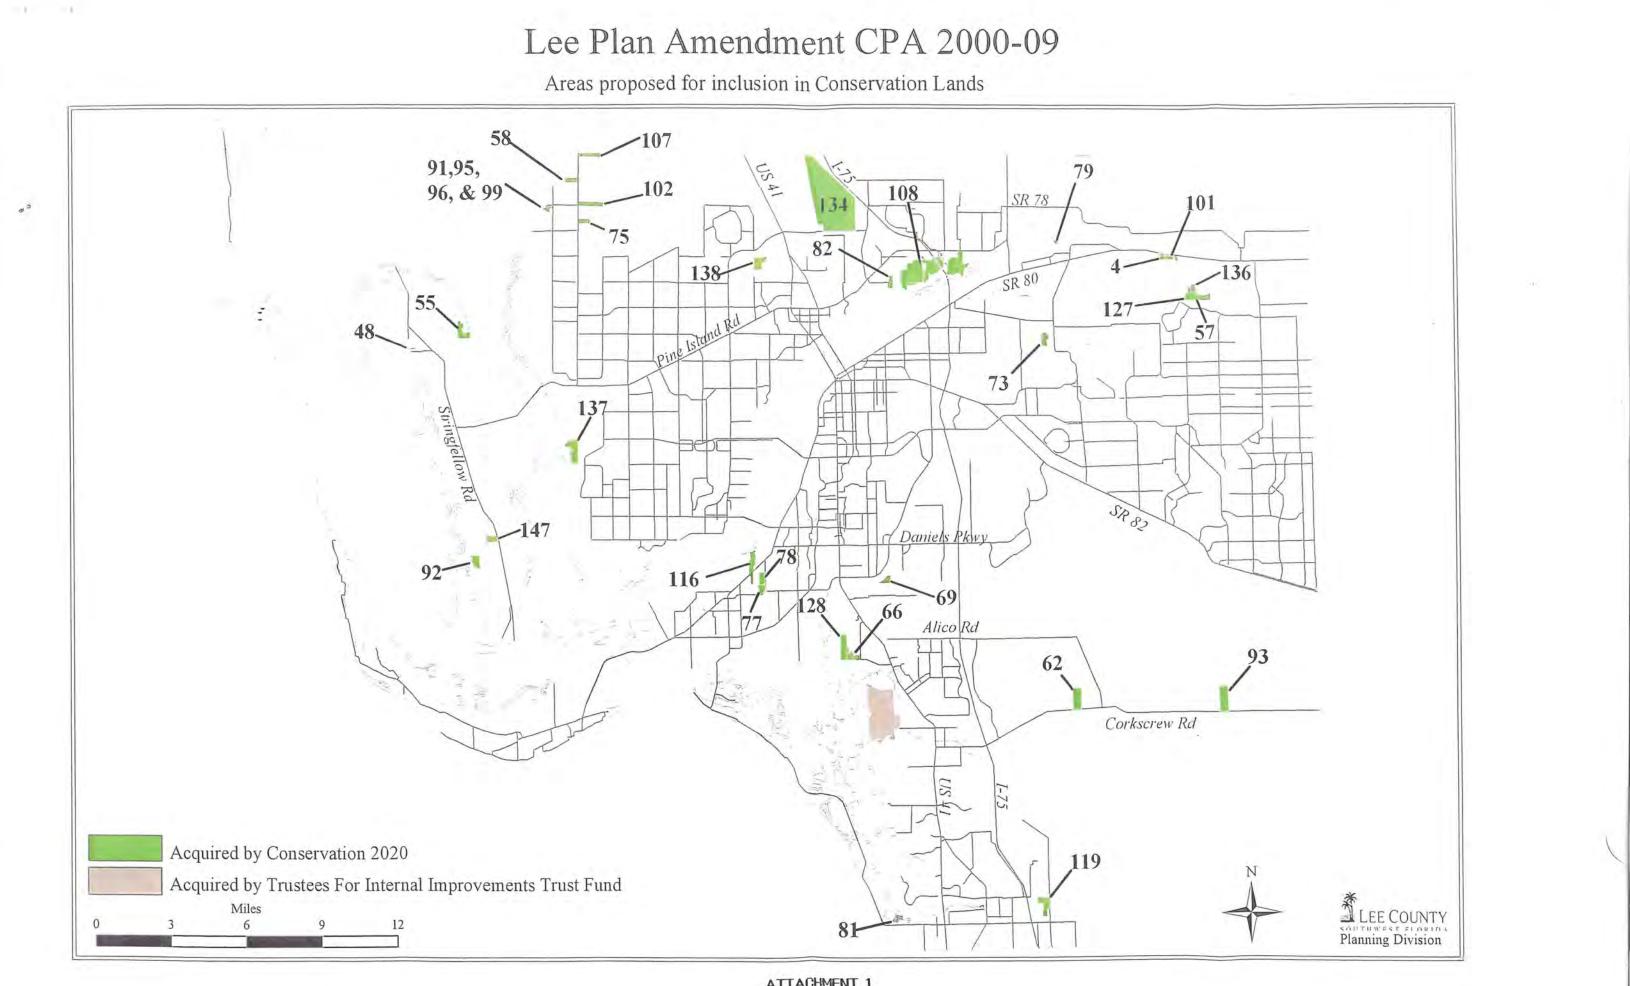

|



## CPA2000-09 Area 1 Future Land Use Map (Existing)











### CPA2000-09 Area 3 Future Land Use Map (Existing)



DIVISION OF PLANNING



## CPA2000-09 Area 3 Future Land Use Map (Proposed)





## CPA2000-09 Area 4 Future Land Use Map (Existing)





### CPA2000-09 Area 4 Future Land Use Map (Proposed)





### CPA2000-09 Area 5 Future Land Use Map (Existing)





### CPA2000-09 Area 5 Future Land Use Map (Proposed)





### CPA2000-09 Area 6 Future Land Use Map (Existing)





1 1.0

### CPA2000-09 Area 6 Future Land Use Map (Proposed)





### CPA2000-09 Area 7 Future Land Use Map (Existing)





### CPA2000-09 Area 7 Future Land Use Map (Proposed)





# Lee Plan Amendment CPA 2000-09

Areas proposed for inclusion in Conservation Lands

 $\alpha_{i} = \zeta_{i}$ 

40



a 2