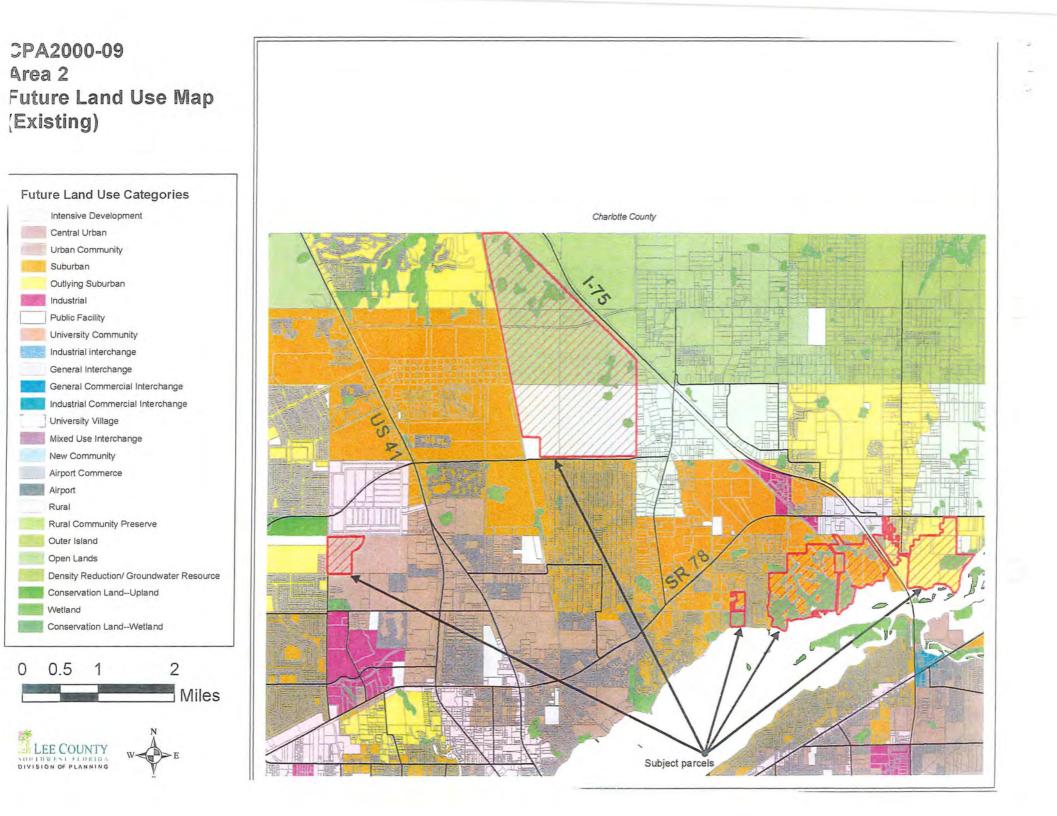

The initial staff reports for the proposed amendments were sent to the DCA with a transmittal cover letter dated September 12, 2001. Only one amendment, PAM 98-06, previously reviewed and objected to by the Department in this current cycle of amendments, was not adopted by the Board of County Commissioners. In addition, changes have occurred in CPA 2000-02, CPA 2000-15, CPA 2000-19 and CPA 2000-27. Revisions in CPA 2000-02 were made in response to objections raised by the Department in the ORC Report. The revisions clarify permitted uses in the Boca Bay Community. In amendment CPA 2000-15 golf maintenance building setbacks