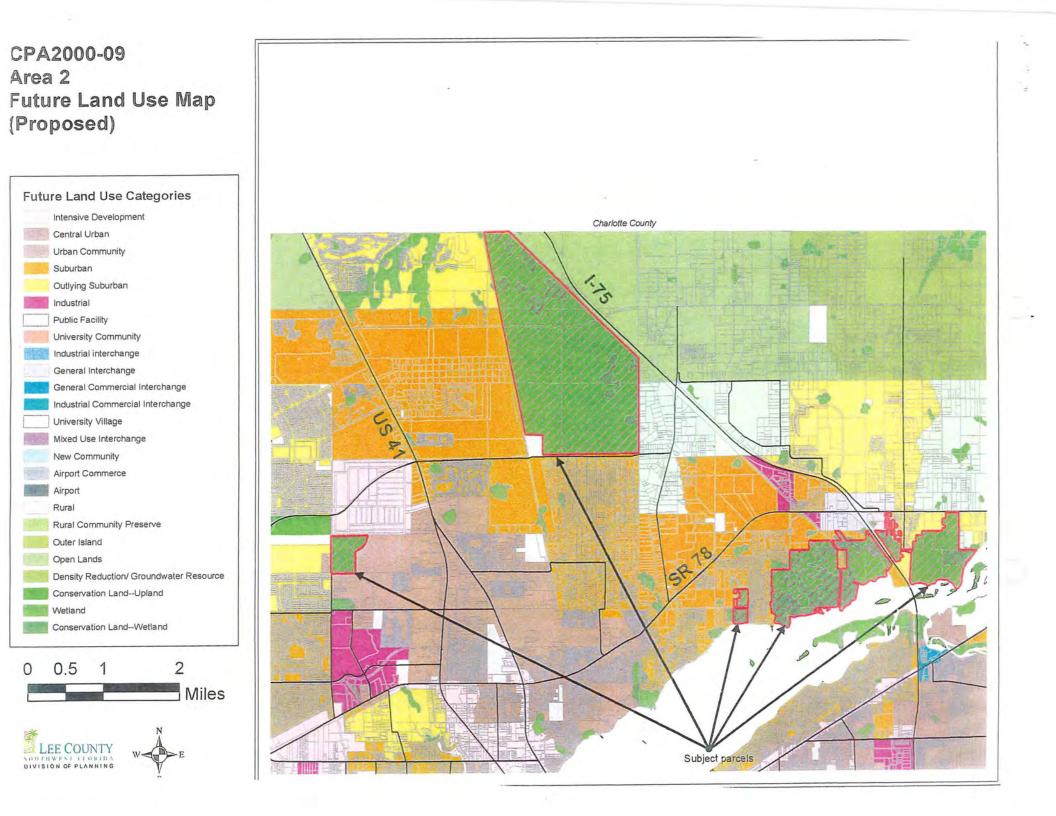

The initial staff reports for the proposed amendments were sent to the DCA with a transmittal cover letter dated September 12, 2001. Only one amendment, PAM 98-06, previously reviewed and objected to by the Department in this current cycle of amendments, was not adopted by the Board of County Commissioners. In addition, changes have occurred in CPA 2000-02, CPA 2000-15, CPA 2000-19 and CPA 2000-27. Revisions in CPA 2000-02 were made in response to objections raised by the Department in the ORC Report. The revisions clarify permitted uses in the Boca Bay Community. In amendment CPA 2000-15 golf maintenance building setbacks