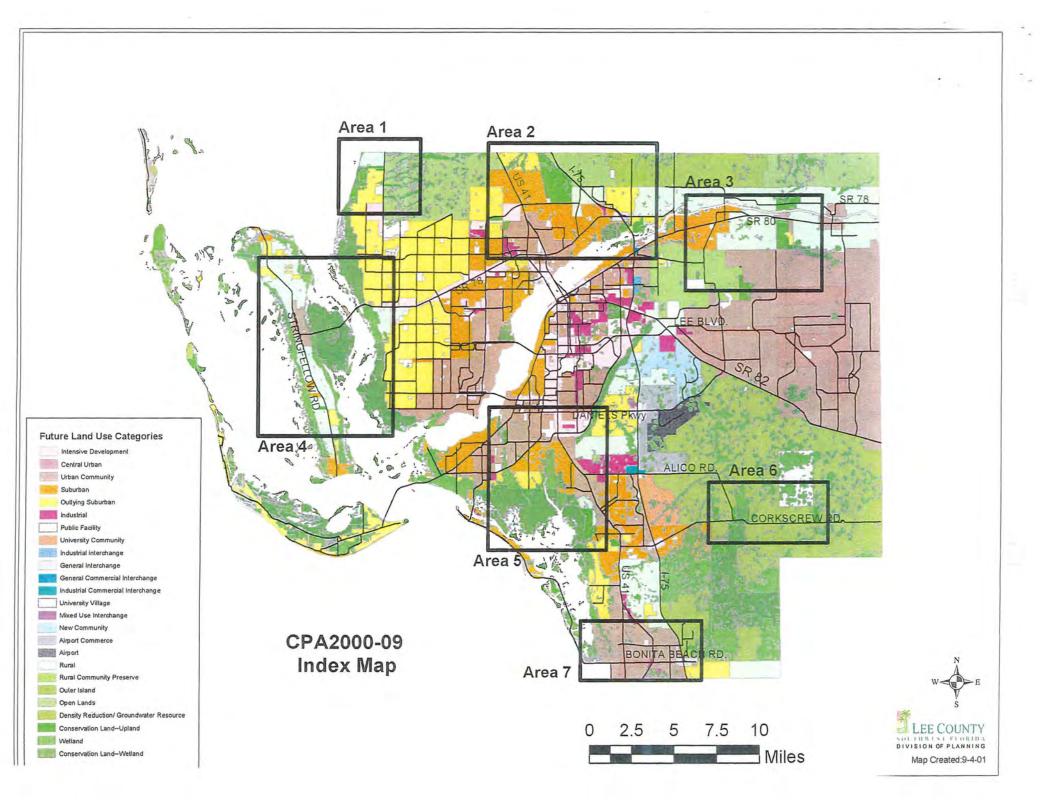

In accordance with the provisions of <u>F.S.</u> Chapter 163.3184 and of 9J-11.011, this submission package constitutes the adopted 2000/2001 Regular Comprehensive Plan Amendment Cycle to the Lee Plan (DCA No. 01-1), known locally as PAT 99-14, PAT 99-20, CPA 2000-03, CPA 2000-06, CPA 2000-07, CPA 2000-08, CPA 2000-09, CPA 2000-10, CPA 2000-11, CPA 2000-13, CPA 2000-14, CPA 2000-17, CPA 2000-21, CPA 2000-22, CPA 2000-23, CPA 2000-25, CPA 2000-26, CPA 2000-29, CPA 2000-31, CPA 2000-02, CPA 2000-15, CPA 2000-19 and CPA 2000-27. The adoption hearing for these plan amendments was held at 9:30 am on January 10, 2002.