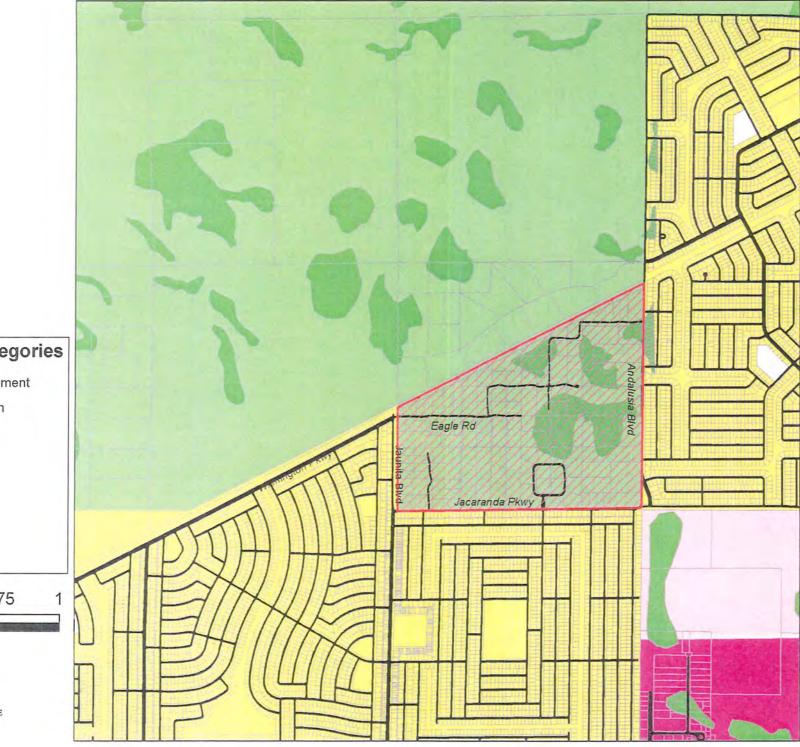

se this area) and would totally change the country setting with all the trees. A number of the properties also have their own ponds to address the water issues when there is excessive rain. We also feel that not only would the appearance and the original intent of the subdivision be altered but that there would also be a water/drainage problem with homes on that close of spacing. Our property, for example, is bordered by a ten-acre parcel on one side (undeveloped) and we would not like to suddenly see multiple houses in that area which would also cause a water runoff/flooding problem.

Please take this request into consideration and limited density to 2 ½ -3 acre spacing. Thank you very much.

Sincerely,

In this M

W. D. & Vivian Miller

#### CPA 2000-0006 Existing Future Land Use Map





#### CPA 2000-0006 Proposed Future Land Use Map