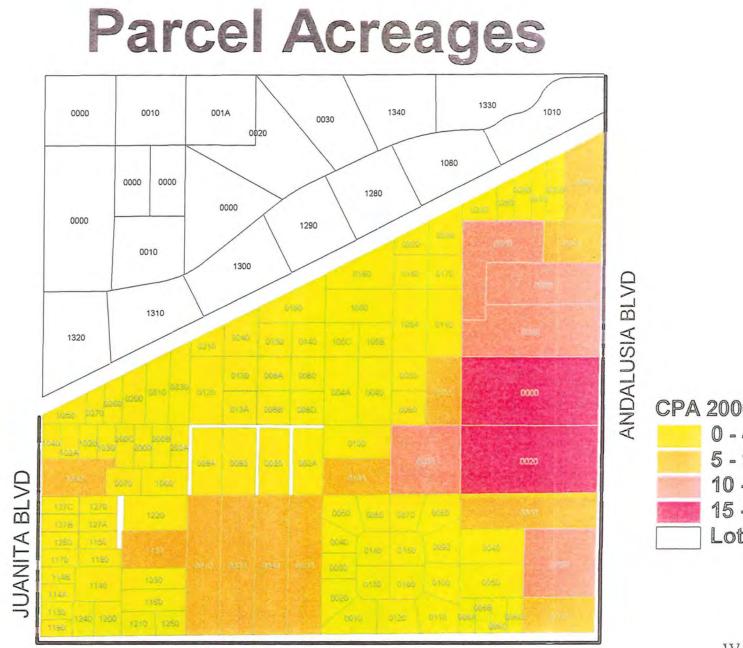

ment as transmitted.

#### PART VI - BOARD OF COUNTY COMMISSIONERS HEARING FOR ADOPTION OF PROPOSED AMENDMENT

#### DATE OF ADOPTION HEARING: January 10, 2002

**A. BOARD REVIEW:** The Board provided no discussion on this amendment. This item was approved on the consent agenda.

#### B. BOARD ACTION AND FINDINGS OF FACT SUMMARY:

- 1. BOARD ACTION: The Board voted to adopt the amendment.
  - 2. BASIS AND RECOMMENDED FINDINGS OF FACT: The Board accepted the findings of fact as advanced by staff.

#### C. VOTE:

| JOHN ALBION    | AYE    |
|----------------|--------|
| ANDREW COY     | ABSENT |
| BOB JANES      | AYE    |
| RAY JUDAH      | AYE    |
| DOUG ST. CERNY | AYE    |
|                |        |

# **Vacant Parcels**



Vacant Lots Developed Lots Northern Lots

E



JACARANDA PKWY



JACARANDA PKWY

CPA 2000-06 Acreages 0 - 4.99 acres 5 - 9.99 acres 10 - 14.99 acres 15 - 19.99 acres Lots



CPA 2000-06 Generated: 6/18/01 Lee County Division of Planning



### DEPART ENT OF

### Memo

To: Paul O'Connor, Division of Planning

From: David M. Loveland, Planning Program Director

Date: May 25, 2001

Subject: CPA 2000-06 – Publicly Initiated Lee Plan Future Land Use Map Amendment

IS FOR AML

We have reviewed the above application which requests that the land use designation of approximately 340 acres be changed from the existing Open Lands to Rural. As indicated by your letter of May 18, 2001, the proposed Rural designation would allow approximately 343 dwelling units in the subject area vs. the existing designation allowing 71 dwelling units. After running the FSUTMS tra