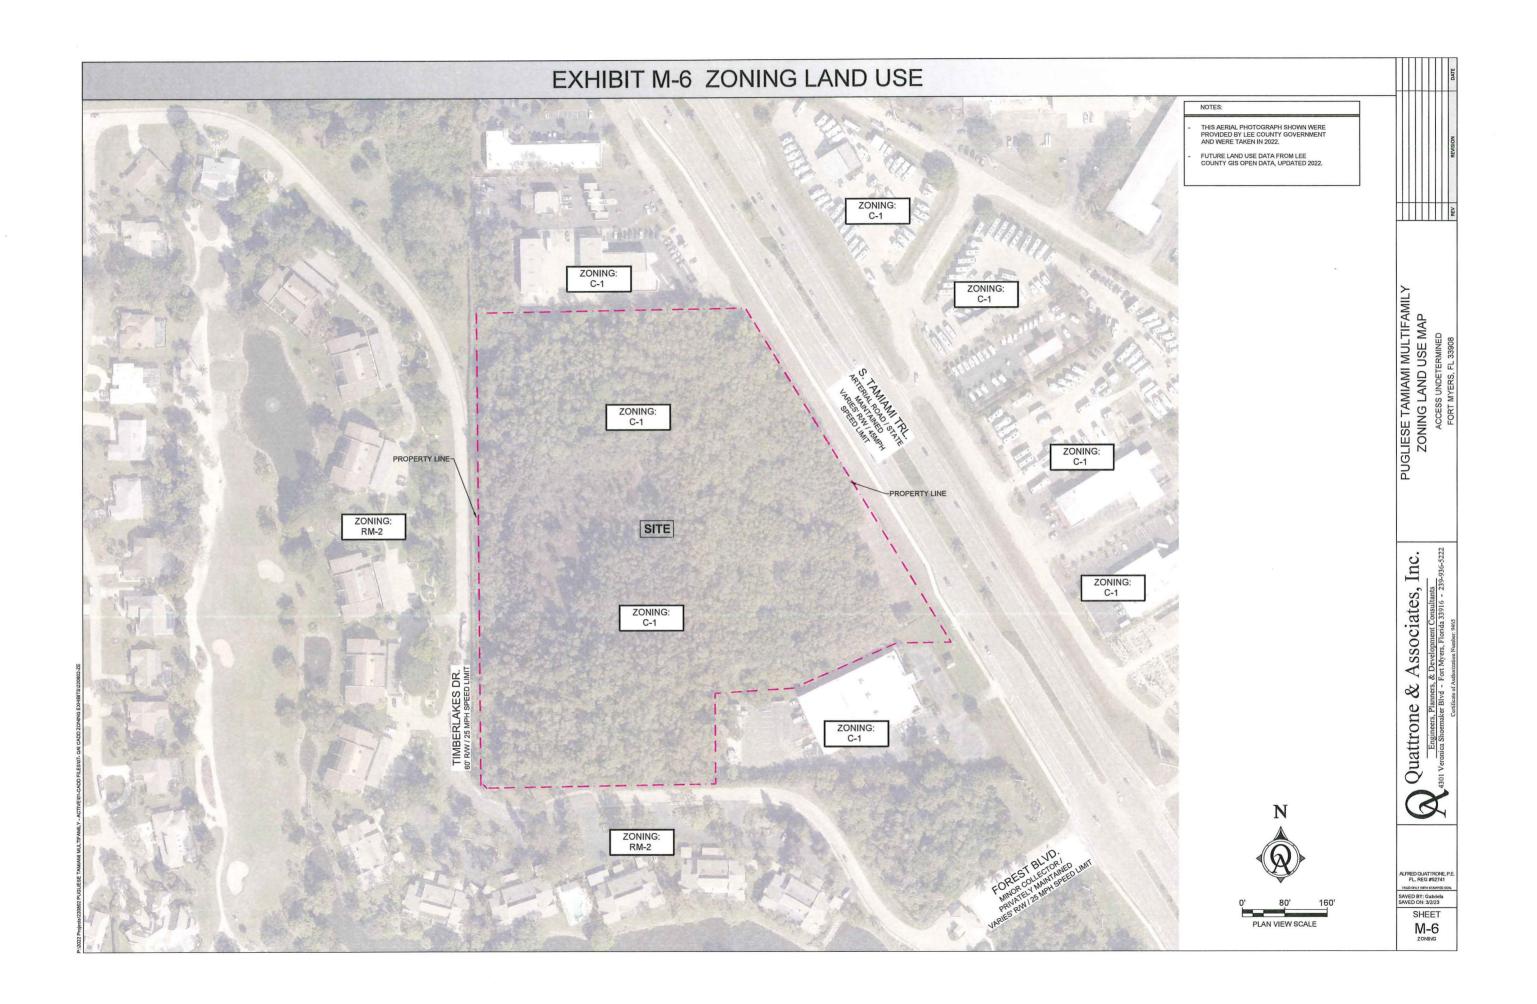

# CPA 2025 - 00003 APPLICATION FOR A COMPREHENSIVE PLAN AMENDMENT - MAP

| Pro        | Project Name: Pugliese Multifamily                                                                                                                                                                                                                                                                                                                                                                                                                                                                                                                                                                                                                                                                                                                                                                                                                                                                                                                                                                                                                                                                                                                                                                                                                                                                                                                                                                                                                                                                                                                                                                                                                                                                                                                                                                                                                                                                                                                                                                                                                                                                                             |  |  |  |  |  |
|------------|--------------------------------------------------------------------------------------------------------------------------------------------------------------------------------------------------------------------------------------------------------------------------------------------------------------------------------------------------------------------------------------------------------------------------------------------------------------------------------------------------------------------------------------------------------------------------------------------------------------------------------------------------------------------------------------------------------------------------------------------------------------------------------------------------------------------------------------------------------------------------------------------------------------------------------------------------------------------------------------------------------------------------------------------------------------------------------------------------------------------------------------------------------------------------------------------------------------------------------------------------------------------------------------------------------------------------------------------------------------------------------------------------------------------------------------------------------------------------------------------------------------------------------------------------------------------------------------------------------------------------------------------------------------------------------------------------------------------------------------------------------------------------------------------------------------------------------------------------------------------------------------------------------------------------------------------------------------------------------------------------------------------------------------------------------------------------------------------------------------------------------|--|--|--|--|--|
| Pro        | Project Description: The application is requesting a map Amendment to change the 13.2-acre site from Suburban to                                                                                                                                                                                                                                                                                                                                                                                                                                                                                                                                                                                                                                                                                                                                                                                                                                                                                                                                                                                                                                                                                                                                                                                                                                                                                                                                                                                                                                                                                                                                                                                                                                                                                                                                                                                                                                                                                                                                                                                                               |  |  |  |  |  |
| <u>Urb</u> | Urban Community                                                                                                                                                                                                                                                                                                                                                                                                                                                                                                                                                                                                                                                                                                                                                                                                                                                                                                                                                                                                                                                                                                                                                                                                                                                                                                                                                                                                                                                                                                                                                                                                                                                                                                                                                                                                                                                                                                                                                                                                                                                                                                                |  |  |  |  |  |
|            |                                                                                                                                                                                                                                                                                                                                                                                                                                                                                                                                                                                                                                                                                                                                                                                                                                                                                                                                                                                                                                                                                                                                                                                                                                                                                                                                                                                                                                                                                                                                                                                                                                                                                                                                                                                                                                                                                                                                                                                                                                                                                                                                |  |  |  |  |  |
| _          |                                                                                                                                                                                                                                                                                                                                                                                                                                                                                                                                                                                                                                                                                                                                                                                                                                                                                                                                                                                                                                                                                                                                                                                                                                                                                                                                                                                                                                                                                                                                                                                                                                                                                                                                                                                                                                                                                                                                                                                                                                                                                                                                |  |  |  |  |  |
|            | o(s) to Be Amended: Map 1, Page 1                                                                                                                                                                                                                                                                                                                                                                                                                                                                                                                                                                                                                                                                                                                                                                                                                                                                                                                                                                                                                                                                                                                                                                                                                                                                                                                                                                                                                                                                                                                                                                                                                                                                                                                                                                                                                                                                                                                                                                                                                                                                                              |  |  |  |  |  |
| Stat       | e Review Process: Small-Scale Review State Coordinated Review Expedited State Review                                                                                                                                                                                                                                                                                                                                                                                                                                                                                                                                                                                                                                                                                                                                                                                                                                                                                                                                                                                                                                                                                                                                                                                                                                                                                                                                                                                                                                                                                                                                                                                                                                                                                                                                                                                                                                                                                                                                                                                                                                           |  |  |  |  |  |
| 1.         | Name of Applicant: Land America, LLC-Chris King                                                                                                                                                                                                                                                                                                                                                                                                                                                                                                                                                                                                                                                                                                                                                                                                                                                                                                                                                                                                                                                                                                                                                                                                                                                                                                                                                                                                                                                                                                                                                                                                                                                                                                                                                                                                                                                                                                                                                                                                                                                                                |  |  |  |  |  |
|            | Address: 101 Pugliese's Way, Suite 200                                                                                                                                                                                                                                                                                                                                                                                                                                                                                                                                                                                                                                                                                                                                                                                                                                                                                                                                                                                                                                                                                                                                                                                                                                                                                                                                                                                                                                                                                                                                                                                                                                                                                                                                                                                                                                                                                                                                                                                                                                                                                         |  |  |  |  |  |
|            | City, State, Zip: Delray Beach, FL 33444                                                                                                                                                                                                                                                                                                                                                                                                                                                                                                                                                                                                                                                                                                                                                                                                                                                                                                                                                                                                                                                                                                                                                                                                                                                                                                                                                                                                                                                                                                                                                                                                                                                                                                                                                                                                                                                                                                                                                                                                                                                                                       |  |  |  |  |  |
|            | Phone Number: 561-454-1606 E-mail: cking@puglieseco.com                                                                                                                                                                                                                                                                                                                                                                                                                                                                                                                                                                                                                                                                                                                                                                                                                                                                                                                                                                                                                                                                                                                                                                                                                                                                                                                                                                                                                                                                                                                                                                                                                                                                                                                                                                                                                                                                                                                                                                                                                                                                        |  |  |  |  |  |
|            |                                                                                                                                                                                                                                                                                                                                                                                                                                                                                                                                                                                                                                                                                                                                                                                                                                                                                                                                                                                                                                                                                                                                                                                                                                                                                                                                                                                                                                                                                                                                                                                                                                                                                                                                                                                                                                                                                                                                                                                                                                                                                                                                |  |  |  |  |  |
| 2.         | Name of Contact: Quattrone & Associates, Inc                                                                                                                                                                                                                                                                                                                                                                                                                                                                                                                                                                                                                                                                                                                                                                                                                                                                                                                                                                                                                                                                                                                                                                                                                                                                                                                                                                                                                                                                                                                                                                                                                                                                                                                                                                                                                                                                                                                                                                                                                                                                                   |  |  |  |  |  |
|            | Address: 4301 Veronica Shoemaker Blvd                                                                                                                                                                                                                                                                                                                                                                                                                                                                                                                                                                                                                                                                                                                                                                                                                                                                                                                                                                                                                                                                                                                                                                                                                                                                                                                                                                                                                                                                                                                                                                                                                                                                                                                                                                                                                                                                                                                                                                                                                                                                                          |  |  |  |  |  |
|            | City, State, Zip: Fort Myers, FL 33916                                                                                                                                                                                                                                                                                                                                                                                                                                                                                                                                                                                                                                                                                                                                                                                                                                                                                                                                                                                                                                                                                                                                                                                                                                                                                                                                                                                                                                                                                                                                                                                                                                                                                                                                                                                                                                                                                                                                                                                                                                                                                         |  |  |  |  |  |
|            | Phone Number: 239-936-5222 E-mail: permits@qainc.net                                                                                                                                                                                                                                                                                                                                                                                                                                                                                                                                                                                                                                                                                                                                                                                                                                                                                                                                                                                                                                                                                                                                                                                                                                                                                                                                                                                                                                                                                                                                                                                                                                                                                                                                                                                                                                                                                                                                                                                                                                                                           |  |  |  |  |  |
|            | the state of the s |  |  |  |  |  |
| 3.         | Owner(s) of Record: Clara Point, LLC                                                                                                                                                                                                                                                                                                                                                                                                                                                                                                                                                                                                                                                                                                                                                                                                                                                                                                                                                                                                                                                                                                                                                                                                                                                                                                                                                                                                                                                                                                                                                                                                                                                                                                                                                                                                                                                                                                                                                                                                                                                                                           |  |  |  |  |  |
|            | Address: 101 Puglieses Way, 2nd Fl                                                                                                                                                                                                                                                                                                                                                                                                                                                                                                                                                                                                                                                                                                                                                                                                                                                                                                                                                                                                                                                                                                                                                                                                                                                                                                                                                                                                                                                                                                                                                                                                                                                                                                                                                                                                                                                                                                                                                                                                                                                                                             |  |  |  |  |  |
|            | City, State, Zip: Delray Beach, Fl 33444                                                                                                                                                                                                                                                                                                                                                                                                                                                                                                                                                                                                                                                                                                                                                                                                                                                                                                                                                                                                                                                                                                                                                                                                                                                                                                                                                                                                                                                                                                                                                                                                                                                                                                                                                                                                                                                                                                                                                                                                                                                                                       |  |  |  |  |  |
|            | Phone Number: E-mail: MAY 0 9 2025                                                                                                                                                                                                                                                                                                                                                                                                                                                                                                                                                                                                                                                                                                                                                                                                                                                                                                                                                                                                                                                                                                                                                                                                                                                                                                                                                                                                                                                                                                                                                                                                                                                                                                                                                                                                                                                                                                                                                                                                                                                                                             |  |  |  |  |  |
| 4.         | Property Location:                                                                                                                                                                                                                                                                                                                                                                                                                                                                                                                                                                                                                                                                                                                                                                                                                                                                                                                                                                                                                                                                                                                                                                                                                                                                                                                                                                                                                                                                                                                                                                                                                                                                                                                                                                                                                                                                                                                                                                                                                                                                                                             |  |  |  |  |  |
|            | 1. Site Address: Access Undetermined (S. Tamimai Trail) COMMUNITY DEVELOPMENT                                                                                                                                                                                                                                                                                                                                                                                                                                                                                                                                                                                                                                                                                                                                                                                                                                                                                                                                                                                                                                                                                                                                                                                                                                                                                                                                                                                                                                                                                                                                                                                                                                                                                                                                                                                                                                                                                                                                                                                                                                                  |  |  |  |  |  |
|            | 2. STRAP(s): 01-46-24-00-00004.2020; 01-46-24-00-00004.2000                                                                                                                                                                                                                                                                                                                                                                                                                                                                                                                                                                                                                                                                                                                                                                                                                                                                                                                                                                                                                                                                                                                                                                                                                                                                                                                                                                                                                                                                                                                                                                                                                                                                                                                                                                                                                                                                                                                                                                                                                                                                    |  |  |  |  |  |
|            |                                                                                                                                                                                                                                                                                                                                                                                                                                                                                                                                                                                                                                                                                                                                                                                                                                                                                                                                                                                                                                                                                                                                                                                                                                                                                                                                                                                                                                                                                                                                                                                                                                                                                                                                                                                                                                                                                                                                                                                                                                                                                                                                |  |  |  |  |  |
| 5.         | Property Information:                                                                                                                                                                                                                                                                                                                                                                                                                                                                                                                                                                                                                                                                                                                                                                                                                                                                                                                                                                                                                                                                                                                                                                                                                                                                                                                                                                                                                                                                                                                                                                                                                                                                                                                                                                                                                                                                                                                                                                                                                                                                                                          |  |  |  |  |  |
|            | Total Acreage Included in Request: 13.2 ac Total Acreage Included in Request: 13.2 ac                                                                                                                                                                                                                                                                                                                                                                                                                                                                                                                                                                                                                                                                                                                                                                                                                                                                                                                                                                                                                                                                                                                                                                                                                                                                                                                                                                                                                                                                                                                                                                                                                                                                                                                                                                                                                                                                                                                                                                                                                                          |  |  |  |  |  |
|            | Total Uplands: 8.94 ac Total Wetlands: 4.26 ac Current Zoning:                                                                                                                                                                                                                                                                                                                                                                                                                                                                                                                                                                                                                                                                                                                                                                                                                                                                                                                                                                                                                                                                                                                                                                                                                                                                                                                                                                                                                                                                                                                                                                                                                                                                                                                                                                                                                                                                                                                                                                                                                                                                 |  |  |  |  |  |
|            | Current Future Land Use Category(ies): <u>Suburban</u>                                                                                                                                                                                                                                                                                                                                                                                                                                                                                                                                                                                                                                                                                                                                                                                                                                                                                                                                                                                                                                                                                                                                                                                                                                                                                                                                                                                                                                                                                                                                                                                                                                                                                                                                                                                                                                                                                                                                                                                                                                                                         |  |  |  |  |  |
|            | Area in Each Future Land Use Category: 13.2                                                                                                                                                                                                                                                                                                                                                                                                                                                                                                                                                                                                                                                                                                                                                                                                                                                                                                                                                                                                                                                                                                                                                                                                                                                                                                                                                                                                                                                                                                                                                                                                                                                                                                                                                                                                                                                                                                                                                                                                                                                                                    |  |  |  |  |  |
|            | Existing Land Use: vacant                                                                                                                                                                                                                                                                                                                                                                                                                                                                                                                                                                                                                                                                                                                                                                                                                                                                                                                                                                                                                                                                                                                                                                                                                                                                                                                                                                                                                                                                                                                                                                                                                                                                                                                                                                                                                                                                                                                                                                                                                                                                                                      |  |  |  |  |  |
|            |                                                                                                                                                                                                                                                                                                                                                                                                                                                                                                                                                                                                                                                                                                                                                                                                                                                                                                                                                                                                                                                                                                                                                                                                                                                                                                                                                                                                                                                                                                                                                                                                                                                                                                                                                                                                                                                                                                                                                                                                                                                                                                                                |  |  |  |  |  |
| 6.         | Calculation of maximum allowable development under current Lee Plan:                                                                                                                                                                                                                                                                                                                                                                                                                                                                                                                                                                                                                                                                                                                                                                                                                                                                                                                                                                                                                                                                                                                                                                                                                                                                                                                                                                                                                                                                                                                                                                                                                                                                                                                                                                                                                                                                                                                                                                                                                                                           |  |  |  |  |  |
|            | Residential Units/Density: 6 du/ac, Commercial Intensity: 100,000 to Industrial Intensity: Per "LDC"                                                                                                                                                                                                                                                                                                                                                                                                                                                                                                                                                                                                                                                                                                                                                                                                                                                                                                                                                                                                                                                                                                                                                                                                                                                                                                                                                                                                                                                                                                                                                                                                                                                                                                                                                                                                                                                                                                                                                                                                                           |  |  |  |  |  |
|            | max of 8du/ac through greater Pine Island TDUs 400,000 sf                                                                                                                                                                                                                                                                                                                                                                                                                                                                                                                                                                                                                                                                                                                                                                                                                                                                                                                                                                                                                                                                                                                                                                                                                                                                                                                                                                                                                                                                                                                                                                                                                                                                                                                                                                                                                                                                                                                                                                                                                                                                      |  |  |  |  |  |
| 7.         | Calculation of maximum allowable development with proposed amendments:                                                                                                                                                                                                                                                                                                                                                                                                                                                                                                                                                                                                                                                                                                                                                                                                                                                                                                                                                                                                                                                                                                                                                                                                                                                                                                                                                                                                                                                                                                                                                                                                                                                                                                                                                                                                                                                                                                                                                                                                                                                         |  |  |  |  |  |
|            | Residential Units/Density: 6 du,/ac Commercial Intensity: 100,000 to Industrial Intensity: Per "LDC"                                                                                                                                                                                                                                                                                                                                                                                                                                                                                                                                                                                                                                                                                                                                                                                                                                                                                                                                                                                                                                                                                                                                                                                                                                                                                                                                                                                                                                                                                                                                                                                                                                                                                                                                                                                                                                                                                                                                                                                                                           |  |  |  |  |  |
|            | max of 10du/ac with affordable housing bonus 400,000 sf                                                                                                                                                                                                                                                                                                                                                                                                                                                                                                                                                                                                                                                                                                                                                                                                                                                                                                                                                                                                                                                                                                                                                                                                                                                                                                                                                                                                                                                                                                                                                                                                                                                                                                                                                                                                                                                                                                                                                                                                                                                                        |  |  |  |  |  |