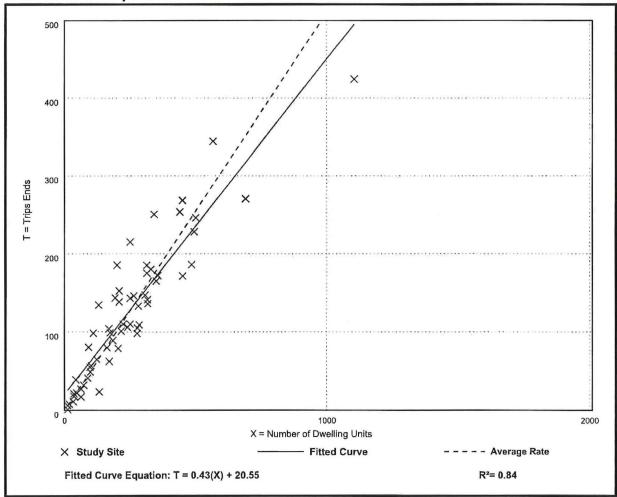

# CPA 2025 - 00003 APPLICATION FOR A COMPREHENSIVE PLAN AMENDMENT - MAP

| Pro        | Project Name: Pugliese Multifamily                                                                                                                                                                                                                                                                                                                                                                                                                                                                                                                                                                                                                                                                                                                                                                                                                                                                                                                                                                                                                                                                                                                                                                                                                                                                                                                                                                                                                                                                                                                                                                                                                                                                                                                                                                                                                                                                                                                                                                                                                                                                                             |  |  |  |  |  |
|------------|--------------------------------------------------------------------------------------------------------------------------------------------------------------------------------------------------------------------------------------------------------------------------------------------------------------------------------------------------------------------------------------------------------------------------------------------------------------------------------------------------------------------------------------------------------------------------------------------------------------------------------------------------------------------------------------------------------------------------------------------------------------------------------------------------------------------------------------------------------------------------------------------------------------------------------------------------------------------------------------------------------------------------------------------------------------------------------------------------------------------------------------------------------------------------------------------------------------------------------------------------------------------------------------------------------------------------------------------------------------------------------------------------------------------------------------------------------------------------------------------------------------------------------------------------------------------------------------------------------------------------------------------------------------------------------------------------------------------------------------------------------------------------------------------------------------------------------------------------------------------------------------------------------------------------------------------------------------------------------------------------------------------------------------------------------------------------------------------------------------------------------|--|--|--|--|--|
| Pro        | Project Description: The application is requesting a map Amendment to change the 13.2-acre site from Suburban to                                                                                                                                                                                                                                                                                                                                                                                                                                                                                                                                                                                                                                                                                                                                                                                                                                                                                                                                                                                                                                                                                                                                                                                                                                                                                                                                                                                                                                                                                                                                                                                                                                                                                                                                                                                                                                                                                                                                                                                                               |  |  |  |  |  |
| <u>Urb</u> | Urban Community                                                                                                                                                                                                                                                                                                                                                                                                                                                                                                                                                                                                                                                                                                                                                                                                                                                                                                                                                                                                                                                                                                                                                                                                                                                                                                                                                                                                                                                                                                                                                                                                                                                                                                                                                                                                                                                                                                                                                                                                                                                                                                                |  |  |  |  |  |
|            |                                                                                                                                                                                                                                                                                                                                                                                                                                                                                                                                                                                                                                                                                                                                                                                                                                                                                                                                                                                                                                                                                                                                                                                                                                                                                                                                                                                                                                                                                                                                                                                                                                                                                                                                                                                                                                                                                                                                                                                                                                                                                                                                |  |  |  |  |  |
| _          |                                                                                                                                                                                                                                                                                                                                                                                                                                                                                                                                                                                                                                                                                                                                                                                                                                                                                                                                                                                                                                                                                                                                                                                                                                                                                                                                                                                                                                                                                                                                                                                                                                                                                                                                                                                                                                                                                                                                                                                                                                                                                                                                |  |  |  |  |  |
|            | o(s) to Be Amended: Map 1, Page 1                                                                                                                                                                                                                                                                                                                                                                                                                                                                                                                                                                                                                                                                                                                                                                                                                                                                                                                                                                                                                                                                                                                                                                                                                                                                                                                                                                                                                                                                                                                                                                                                                                                                                                                                                                                                                                                                                                                                                                                                                                                                                              |  |  |  |  |  |
| Stat       | e Review Process: Small-Scale Review State Coordinated Review Expedited State Review                                                                                                                                                                                                                                                                                                                                                                                                                                                                                                                                                                                                                                                                                                                                                                                                                                                                                                                                                                                                                                                                                                                                                                                                                                                                                                                                                                                                                                                                                                                                                                                                                                                                                                                                                                                                                                                                                                                                                                                                                                           |  |  |  |  |  |
| 1.         | Name of Applicant: Land America, LLC-Chris King                                                                                                                                                                                                                                                                                                                                                                                                                                                                                                                                                                                                                                                                                                                                                                                                                                                                                                                                                                                                                                                                                                                                                                                                                                                                                                                                                                                                                                                                                                                                                                                                                                                                                                                                                                                                                                                                                                                                                                                                                                                                                |  |  |  |  |  |
|            | Address: 101 Pugliese's Way, Suite 200                                                                                                                                                                                                                                                                                                                                                                                                                                                                                                                                                                                                                                                                                                                                                                                                                                                                                                                                                                                                                                                                                                                                                                                                                                                                                                                                                                                                                                                                                                                                                                                                                                                                                                                                                                                                                                                                                                                                                                                                                                                                                         |  |  |  |  |  |
|            | City, State, Zip: Delray Beach, FL 33444                                                                                                                                                                                                                                                                                                                                                                                                                                                                                                                                                                                                                                                                                                                                                                                                                                                                                                                                                                                                                                                                                                                                                                                                                                                                                                                                                                                                                                                                                                                                                                                                                                                                                                                                                                                                                                                                                                                                                                                                                                                                                       |  |  |  |  |  |
|            | Phone Number: 561-454-1606 E-mail: cking@puglieseco.com                                                                                                                                                                                                                                                                                                                                                                                                                                                                                                                                                                                                                                                                                                                                                                                                                                                                                                                                                                                                                                                                                                                                                                                                                                                                                                                                                                                                                                                                                                                                                                                                                                                                                                                                                                                                                                                                                                                                                                                                                                                                        |  |  |  |  |  |
|            |                                                                                                                                                                                                                                                                                                                                                                                                                                                                                                                                                                                                                                                                                                                                                                                                                                                                                                                                                                                                                                                                                                                                                                                                                                                                                                                                                                                                                                                                                                                                                                                                                                                                                                                                                                                                                                                                                                                                                                                                                                                                                                                                |  |  |  |  |  |
| 2.         | Name of Contact: Quattrone & Associates, Inc                                                                                                                                                                                                                                                                                                                                                                                                                                                                                                                                                                                                                                                                                                                                                                                                                                                                                                                                                                                                                                                                                                                                                                                                                                                                                                                                                                                                                                                                                                                                                                                                                                                                                                                                                                                                                                                                                                                                                                                                                                                                                   |  |  |  |  |  |
|            | Address: 4301 Veronica Shoemaker Blvd                                                                                                                                                                                                                                                                                                                                                                                                                                                                                                                                                                                                                                                                                                                                                                                                                                                                                                                                                                                                                                                                                                                                                                                                                                                                                                                                                                                                                                                                                                                                                                                                                                                                                                                                                                                                                                                                                                                                                                                                                                                                                          |  |  |  |  |  |
|            | City, State, Zip: Fort Myers, FL 33916                                                                                                                                                                                                                                                                                                                                                                                                                                                                                                                                                                                                                                                                                                                                                                                                                                                                                                                                                                                                                                                                                                                                                                                                                                                                                                                                                                                                                                                                                                                                                                                                                                                                                                                                                                                                                                                                                                                                                                                                                                                                                         |  |  |  |  |  |
|            | Phone Number: 239-936-5222 E-mail: permits@qainc.net                                                                                                                                                                                                                                                                                                                                                                                                                                                                                                                                                                                                                                                                                                                                                                                                                                                                                                                                                                                                                                                                                                                                                                                                                                                                                                                                                                                                                                                                                                                                                                                                                                                                                                                                                                                                                                                                                                                                                                                                                                                                           |  |  |  |  |  |
|            | the state of the s |  |  |  |  |  |
| 3.         | Owner(s) of Record: Clara Point, LLC                                                                                                                                                                                                                                                                                                                                                                                                                                                                                                                                                                                                                                                                                                                                                                                                                                                                                                                                                                                                                                                                                                                                                                                                                                                                                                                                                                                                                                                                                                                                                                                                                                                                                                                                                                                                                                                                                                                                                                                                                                                                                           |  |  |  |  |  |
|            | Address: 101 Puglieses Way, 2nd Fl                                                                                                                                                                                                                                                                                                                                                                                                                                                                                                                                                                                                                                                                                                                                                                                                                                                                                                                                                                                                                                                                                                                                                                                                                                                                                                                                                                                                                                                                                                                                                                                                                                                                                                                                                                                                                                                                                                                                                                                                                                                                                             |  |  |  |  |  |
|            | City, State, Zip: Delray Beach, Fl 33444                                                                                                                                                                                                                                                                                                                                                                                                                                                                                                                                                                                                                                                                                                                                                                                                                                                                                                                                                                                                                                                                                                                                                                                                                                                                                                                                                                                                                                                                                                                                                                                                                                                                                                                                                                                                                                                                                                                                                                                                                                                                                       |  |  |  |  |  |
|            | Phone Number: E-mail: MAY 0 9 2025                                                                                                                                                                                                                                                                                                                                                                                                                                                                                                                                                                                                                                                                                                                                                                                                                                                                                                                                                                                                                                                                                                                                                                                                                                                                                                                                                                                                                                                                                                                                                                                                                                                                                                                                                                                                                                                                                                                                                                                                                                                                                             |  |  |  |  |  |
| 4.         | Property Location:                                                                                                                                                                                                                                                                                                                                                                                                                                                                                                                                                                                                                                                                                                                                                                                                                                                                                                                                                                                                                                                                                                                                                                                                                                                                                                                                                                                                                                                                                                                                                                                                                                                                                                                                                                                                                                                                                                                                                                                                                                                                                                             |  |  |  |  |  |
|            | 1. Site Address: Access Undetermined (S. Tamimai Trail) COMMUNITY DEVELOPMENT                                                                                                                                                                                                                                                                                                                                                                                                                                                                                                                                                                                                                                                                                                                                                                                                                                                                                                                                                                                                                                                                                                                                                                                                                                                                                                                                                                                                                                                                                                                                                                                                                                                                                                                                                                                                                                                                                                                                                                                                                                                  |  |  |  |  |  |
|            | 2. STRAP(s): 01-46-24-00-00004.2020; 01-46-24-00-00004.2000                                                                                                                                                                                                                                                                                                                                                                                                                                                                                                                                                                                                                                                                                                                                                                                                                                                                                                                                                                                                                                                                                                                                                                                                                                                                                                                                                                                                                                                                                                                                                                                                                                                                                                                                                                                                                                                                                                                                                                                                                                                                    |  |  |  |  |  |
|            |                                                                                                                                                                                                                                                                                                                                                                                                                                                                                                                                                                                                                                                                                                                                                                                                                                                                                                                                                                                                                                                                                                                                                                                                                                                                                                                                                                                                                                                                                                                                                                                                                                                                                                                                                                                                                                                                                                                                                                                                                                                                                                                                |  |  |  |  |  |
| 5.         | Property Information:                                                                                                                                                                                                                                                                                                                                                                                                                                                                                                                                                                                                                                                                                                                                                                                                                                                                                                                                                                                                                                                                                                                                                                                                                                                                                                                                                                                                                                                                                                                                                                                                                                                                                                                                                                                                                                                                                                                                                                                                                                                                                                          |  |  |  |  |  |
|            | Total Acreage Included in Request: 13.2 ac Total Acreage Included in Request: 13.2 ac                                                                                                                                                                                                                                                                                                                                                                                                                                                                                                                                                                                                                                                                                                                                                                                                                                                                                                                                                                                                                                                                                                                                                                                                                                                                                                                                                                                                                                                                                                                                                                                                                                                                                                                                                                                                                                                                                                                                                                                                                                          |  |  |  |  |  |
|            | Total Uplands: 8.94 ac Total Wetlands: 4.26 ac Current Zoning:                                                                                                                                                                                                                                                                                                                                                                                                                                                                                                                                                                                                                                                                                                                                                                                                                                                                                                                                                                                                                                                                                                                                                                                                                                                                                                                                                                                                                                                                                                                                                                                                                                                                                                                                                                                                                                                                                                                                                                                                                                                                 |  |  |  |  |  |
|            | Current Future Land Use Category(ies): <u>Suburban</u>                                                                                                                                                                                                                                                                                                                                                                                                                                                                                                                                                                                                                                                                                                                                                                                                                                                                                                                                                                                                                                                                                                                                                                                                                                                                                                                                                                                                                                                                                                                                                                                                                                                                                                                                                                                                                                                                                                                                                                                                                                                                         |  |  |  |  |  |
|            | Area in Each Future Land Use Category: 13.2                                                                                                                                                                                                                                                                                                                                                                                                                                                                                                                                                                                                                                                                                                                                                                                                                                                                                                                                                                                                                                                                                                                                                                                                                                                                                                                                                                                                                                                                                                                                                                                                                                                                                                                                                                                                                                                                                                                                                                                                                                                                                    |  |  |  |  |  |
|            | Existing Land Use: vacant                                                                                                                                                                                                                                                                                                                                                                                                                                                                                                                                                                                                                                                                                                                                                                                                                                                                                                                                                                                                                                                                                                                                                                                                                                                                                                                                                                                                                                                                                                                                                                                                                                                                                                                                                                                                                                                                                                                                                                                                                                                                                                      |  |  |  |  |  |
|            |                                                                                                                                                                                                                                                                                                                                                                                                                                                                                                                                                                                                                                                                                                                                                                                                                                                                                                                                                                                                                                                                                                                                                                                                                                                                                                                                                                                                                                                                                                                                                                                                                                                                                                                                                                                                                                                                                                                                                                                                                                                                                                                                |  |  |  |  |  |
| 6.         | Calculation of maximum allowable development under current Lee Plan:                                                                                                                                                                                                                                                                                                                                                                                                                                                                                                                                                                                                                                                                                                                                                                                                                                                                                                                                                                                                                                                                                                                                                                                                                                                                                                                                                                                                                                                                                                                                                                                                                                                                                                                                                                                                                                                                                                                                                                                                                                                           |  |  |  |  |  |
|            | Residential Units/Density: 6 du/ac, Commercial Intensity: 100,000 to Industrial Intensity: Per "LDC"                                                                                                                                                                                                                                                                                                                                                                                                                                                                                                                                                                                                                                                                                                                                                                                                                                                                                                                                                                                                                                                                                                                                                                                                                                                                                                                                                                                                                                                                                                                                                                                                                                                                                                                                                                                                                                                                                                                                                                                                                           |  |  |  |  |  |
|            | max of 8du/ac through greater Pine Island TDUs 400,000 sf                                                                                                                                                                                                                                                                                                                                                                                                                                                                                                                                                                                                                                                                                                                                                                                                                                                                                                                                                                                                                                                                                                                                                                                                                                                                                                                                                                                                                                                                                                                                                                                                                                                                                                                                                                                                                                                                                                                                                                                                                                                                      |  |  |  |  |  |
| 7.         | Calculation of maximum allowable development with proposed amendments:                                                                                                                                                                                                                                                                                                                                                                                                                                                                                                                                                                                                                                                                                                                                                                                                                                                                                                                                                                                                                                                                                                                                                                                                                                                                                                                                                                                                                                                                                                                                                                                                                                                                                                                                                                                                                                                                                                                                                                                                                                                         |  |  |  |  |  |
|            | Residential Units/Density: 6 du,/ac Commercial Intensity: 100,000 to Industrial Intensity: Per "LDC"                                                                                                                                                                                                                                                                                                                                                                                                                                                                                                                                                                                                                                                                                                                                                                                                                                                                                                                                                                                                                                                                                                                                                                                                                                                                                                                                                                                                                                                                                                                                                                                                                                                                                                                                                                                                                                                                                                                                                                                                                           |  |  |  |  |  |
|            | max of 10du/ac with affordable housing bonus 400,000 sf                                                                                                                                                                                                                                                                                                                                                                                                                                                                                                                                                                                                                                                                                                                                                                                                                                                                                                                                                                                                                                                                                                                                                                                                                                                                                                                                                                                                                                                                                                                                                                                                                                                                                                                                                                                                                                                                                                                                                                                                                                                                        |  |  |  |  |  |