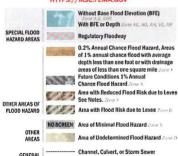

hing in April 2022.
   Delineation of jurisdictional wetlands is preliminary and subject to field review/approval by applicable regulatory agencies.

| FLUCCS | Description                         | Acreage    |
|--------|-------------------------------------|------------|
| 450    | Mixed Exotic Upland Forest          | 8.59 Ac.±  |
| 619M*  | Hydric Melaleuca                    | 4.26 Ac.±  |
| 740    | Disturbed Land                      | 0.35 Ac.±  |
|        | Total                               | 13.20 Ac.± |
| 1      | * Potential Jurisdictional Wetlands |            |

22-027









SEE FIS REPORT FOR DETAILED LEGEND AND INDEX MAP FOR FIRM PANEL LAYDUT THE INFORMATION DEPICTED ON THIS MAP AND SUPPORTING DOCUMENTATION ARE ALSO AVAILABLE IN DIGITAL FORMAT AT HTTPS://MSC.FEMA.GOV



Levee, Dike, or Floodwall E \_\_\_\_\_\_ Cross Sections with 1% Annual Chance \_\_\_\_\_\_ Water Surface Elevation

GENERAL STRUCTURES

#### **NOTES TO USERS**

To determine if flood insurance is a salable in the community, contact your insurance agent or call the Italy Flood insurance Program or 1-500-205-0520

base map information shown on this FRMI was provided by Lee Courty, cland 2008 and 2018, the Florida Department of Transportation, chied 2017 and 2018 the U.S. Department of Agriculture, dated 2018, and the U.S. Department of Transportation, chied 2019.

## SCALE



#### PANEL LOCATOR



#### NATIONAL FLOOD INSURANCE PROGRAM

LEE COUNTY, FLORIDA







PANEL SUFFIX





#### Notes:

Legend:

(4.26 Ac.±)

- 1. Property boundary is Surveyed and was obtained from Alta Survey, Februa