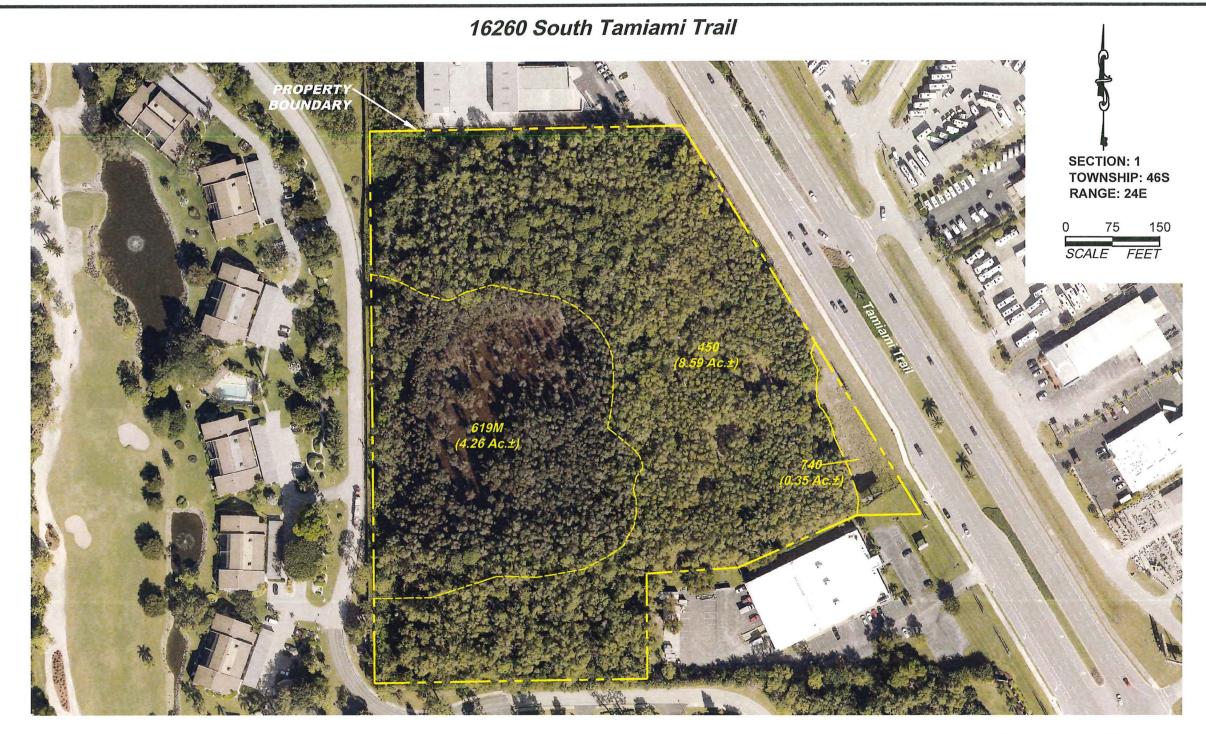

# CPA 2025 - 00003 APPLICATION FOR A COMPREHENSIVE PLAN AMENDMENT - MAP

| Pro        | Project Name: Pugliese Multifamily                                                                                                                                                                                                                                                                                                                                                                                                                                                                                                                                                                                                                                                                                                                                                                                                                                                                                                                                                                                                                                                                                                                                                                                                                                                                                                                                                                                                                                                                                                                                                                                                                                                                                                                                                                                                                                                                                                                                                                                                                                                                                             |  |  |  |  |  |
|------------|--------------------------------------------------------------------------------------------------------------------------------------------------------------------------------------------------------------------------------------------------------------------------------------------------------------------------------------------------------------------------------------------------------------------------------------------------------------------------------------------------------------------------------------------------------------------------------------------------------------------------------------------------------------------------------------------------------------------------------------------------------------------------------------------------------------------------------------------------------------------------------------------------------------------------------------------------------------------------------------------------------------------------------------------------------------------------------------------------------------------------------------------------------------------------------------------------------------------------------------------------------------------------------------------------------------------------------------------------------------------------------------------------------------------------------------------------------------------------------------------------------------------------------------------------------------------------------------------------------------------------------------------------------------------------------------------------------------------------------------------------------------------------------------------------------------------------------------------------------------------------------------------------------------------------------------------------------------------------------------------------------------------------------------------------------------------------------------------------------------------------------|--|--|--|--|--|
| Pro        | Project Description: The application is requesting a map Amendment to change the 13.2-acre site from Suburban to                                                                                                                                                                                                                                                                                                                                                                                                                                                                                                                                                                                                                                                                                                                                                                                                                                                                                                                                                                                                                                                                                                                                                                                                                                                                                                                                                                                                                                                                                                                                                                                                                                                                                                                                                                                                                                                                                                                                                                                                               |  |  |  |  |  |
| <u>Urb</u> | Urban Community                                                                                                                                                                                                                                                                                                                                                                                                                                                                                                                                                                                                                                                                                                                                                                                                                                                                                                                                                                                                                                                                                                                                                                                                                                                                                                                                                                                                                                                                                                                                                                                                                                                                                                                                                                                                                                                                                                                                                                                                                                                                                                                |  |  |  |  |  |
|            |                                                                                                                                                                                                                                                                                                                                                                                                                                                                                                                                                                                                                                                                                                                                                                                                                                                                                                                                                                                                                                                                                                                                                                                                                                                                                                                                                                                                                                                                                                                                                                                                                                                                                                                                                                                                                                                                                                                                                                                                                                                                                                                                |  |  |  |  |  |
| _          |                                                                                                                                                                                                                                                                                                                                                                                                                                                                                                                                                                                                                                                                                                                                                                                                                                                                                                                                                                                                                                                                                                                                                                                                                                                                                                                                                                                                                                                                                                                                                                                                                                                                                                                                                                                                                                                                                                                                                                                                                                                                                                                                |  |  |  |  |  |
|            | o(s) to Be Amended: Map 1, Page 1                                                                                                                                                                                                                                                                                                                                                                                                                                                                                                                                                                                                                                                                                                                                                                                                                                                                                                                                                                                                                                                                                                                                                                                                                                                                                                                                                                                                                                                                                                                                                                                                                                                                                                                                                                                                                                                                                                                                                                                                                                                                                              |  |  |  |  |  |
| Stat       | e Review Process: Small-Scale Review State Coordinated Review Expedited State Review                                                                                                                                                                                                                                                                                                                                                                                                                                                                                                                                                                                                                                                                                                                                                                                                                                                                                                                                                                                                                                                                                                                                                                                                                                                                                                                                                                                                                                                                                                                                                                                                                                                                                                                                                                                                                                                                                                                                                                                                                                           |  |  |  |  |  |
| 1.         | Name of Applicant: Land America, LLC-Chris King                                                                                                                                                                                                                                                                                                                                                                                                                                                                                                                                                                                                                                                                                                                                                                                                                                                                                                                                                                                                                                                                                                                                                                                                                                                                                                                                                                                                                                                                                                                                                                                                                                                                                                                                                                                                                                                                                                                                                                                                                                                                                |  |  |  |  |  |
|            | Address: 101 Pugliese's Way, Suite 200                                                                                                                                                                                                                                                                                                                                                                                                                                                                                                                                                                                                                                                                                                                                                                                                                                                                                                                                                                                                                                                                                                                                                                                                                                                                                                                                                                                                                                                                                                                                                                                                                                                                                                                                                                                                                                                                                                                                                                                                                                                                                         |  |  |  |  |  |
|            | City, State, Zip: Delray Beach, FL 33444                                                                                                                                                                                                                                                                                                                                                                                                                                                                                                                                                                                                                                                                                                                                                                                                                                                                                                                                                                                                                                                                                                                                                                                                                                                                                                                                                                                                                                                                                                                                                                                                                                                                                                                                                                                                                                                                                                                                                                                                                                                                                       |  |  |  |  |  |
|            | Phone Number: 561-454-1606 E-mail: cking@puglieseco.com                                                                                                                                                                                                                                                                                                                                                                                                                                                                                                                                                                                                                                                                                                                                                                                                                                                                                                                                                                                                                                                                                                                                                                                                                                                                                                                                                                                                                                                                                                                                                                                                                                                                                                                                                                                                                                                                                                                                                                                                                                                                        |  |  |  |  |  |
|            |                                                                                                                                                                                                                                                                                                                                                                                                                                                                                                                                                                                                                                                                                                                                                                                                                                                                                                                                                                                                                                                                                                                                                                                                                                                                                                                                                                                                                                                                                                                                                                                                                                                                                                                                                                                                                                                                                                                                                                                                                                                                                                                                |  |  |  |  |  |
| 2.         | Name of Contact: Quattrone & Associates, Inc                                                                                                                                                                                                                                                                                                                                                                                                                                                                                                                                                                                                                                                                                                                                                                                                                                                                                                                                                                                                                                                                                                                                                                                                                                                                                                                                                                                                                                                                                                                                                                                                                                                                                                                                                                                                                                                                                                                                                                                                                                                                                   |  |  |  |  |  |
|            | Address: 4301 Veronica Shoemaker Blvd                                                                                                                                                                                                                                                                                                                                                                                                                                                                                                                                                                                                                                                                                                                                                                                                                                                                                                                                                                                                                                                                                                                                                                                                                                                                                                                                                                                                                                                                                                                                                                                                                                                                                                                                                                                                                                                                                                                                                                                                                                                                                          |  |  |  |  |  |
|            | City, State, Zip: Fort Myers, FL 33916                                                                                                                                                                                                                                                                                                                                                                                                                                                                                                                                                                                                                                                                                                                                                                                                                                                                                                                                                                                                                                                                                                                                                                                                                                                                                                                                                                                                                                                                                                                                                                                                                                                                                                                                                                                                                                                                                                                                                                                                                                                                                         |  |  |  |  |  |
|            | Phone Number: 239-936-5222 E-mail: permits@qainc.net                                                                                                                                                                                                                                                                                                                                                                                                                                                                                                                                                                                                                                                                                                                                                                                                                                                                                                                                                                                                                                                                                                                                                                                                                                                                                                                                                                                                                                                                                                                                                                                                                                                                                                                                                                                                                                                                                                                                                                                                                                                                           |  |  |  |  |  |
|            | the state of the s |  |  |  |  |  |
| 3.         | Owner(s) of Record: Clara Point, LLC                                                                                                                                                                                                                                                                                                                                                                                                                                                                                                                                                                                                                                                                                                                                                                                                                                                                                                                                                                                                                                                                                                                                                                                                                                                                                                                                                                                                                                                                                                                                                                                                                                                                                                                                                                                                                                                                                                                                                                                                                                                                                           |  |  |  |  |  |
|            | Address: 101 Puglieses Way, 2nd Fl                                                                                                                                                                                                                                                                                                                                                                                                                                                                                                                                                                                                                                                                                                                                                                                                                                                                                                                                                                                                                                                                                                                                                                                                                                                                                                                                                                                                                                                                                                                                                                                                                                                                                                                                                                                                                                                                                                                                                                                                                                                                                             |  |  |  |  |  |
|            | City, State, Zip: Delray Beach, Fl 33444                                                                                                                                                                                                                                                                                                                                                                                                                                                                                                                                                                                                                                                                                                                                                                                                                                                                                                                                                                                                                                                                                                                                                                                                                                                                                                                                                                                                                                                                                                                                                                                                                                                                                                                                                                                                                                                                                                                                                                                                                                                                                       |  |  |  |  |  |
|            | Phone Number: E-mail: MAY 0 9 2025                                                                                                                                                                                                                                                                                                                                                                                                                                                                                                                                                                                                                                                                                                                                                                                                                                                                                                                                                                                                                                                                                                                                                                                                                                                                                                                                                                                                                                                                                                                                                                                                                                                                                                                                                                                                                                                                                                                                                                                                                                                                                             |  |  |  |  |  |
| 4.         | Property Location:                                                                                                                                                                                                                                                                                                                                                                                                                                                                                                                                                                                                                                                                                                                                                                                                                                                                                                                                                                                                                                                                                                                                                                                                                                                                                                                                                                                                                                                                                                                                                                                                                                                                                                                                                                                                                                                                                                                                                                                                                                                                                                             |  |  |  |  |  |
|            | 1. Site Address: Access Undetermined (S. Tamimai Trail) COMMUNITY DEVELOPMENT                                                                                                                                                                                                                                                                                                                                                                                                                                                                                                                                                                                                                                                                                                                                                                                                                                                                                                                                                                                                                                                                                                                                                                                                                                                                                                                                                                                                                                                                                                                                                                                                                                                                                                                                                                                                                                                                                                                                                                                                                                                  |  |  |  |  |  |
|            | 2. STRAP(s): 01-46-24-00-00004.2020; 01-46-24-00-00004.2000                                                                                                                                                                                                                                                                                                                                                                                                                                                                                                                                                                                                                                                                                                                                                                                                                                                                                                                                                                                                                                                                                                                                                                                                                                                                                                                                                                                                                                                                                                                                                                                                                                                                                                                                                                                                                                                                                                                                                                                                                                                                    |  |  |  |  |  |
|            |                                                                                                                                                                                                                                                                                                                                                                                                                                                                                                                                                                                                                                                                                                                                                                                                                                                                                                                                                                                                                                                                                                                                                                                                                                                                                                                                                                                                                                                                                                                                                                                                                                                                                                                                                                                                                                                                                                                                                                                                                                                                                                                                |  |  |  |  |  |
| 5.         | Property Information:                                                                                                                                                                                                                                                                                                                                                                                                                                                                                                                                                                                                                                                                                                                                                                                                                                                                                                                                                                                                                                                                                                                                                                                                                                                                                                                                                                                                                                                                                                                                                                                                                                                                                                                                                                                                                                                                                                                                                                                                                                                                                                          |  |  |  |  |  |
|            | Total Acreage Included in Request: 13.2 ac Total Acreage Included in Request: 13.2 ac                                                                                                                                                                                                                                                                                                                                                                                                                                                                                                                                                                                                                                                                                                                                                                                                                                                                                                                                                                                                                                                                                                                                                                                                                                                                                                                                                                                                                                                                                                                                                                                                                                                                                                                                                                                                                                                                                                                                                                                                                                          |  |  |  |  |  |
|            | Total Uplands: 8.94 ac Total Wetlands: 4.26 ac Current Zoning:                                                                                                                                                                                                                                                                                                                                                                                                                                                                                                                                                                                                                                                                                                                                                                                                                                                                                                                                                                                                                                                                                                                                                                                                                                                                                                                                                                                                                                                                                                                                                                                                                                                                                                                                                                                                                                                                                                                                                                                                                                                                 |  |  |  |  |  |
|            | Current Future Land Use Category(ies): <u>Suburban</u>                                                                                                                                                                                                                                                                                                                                                                                                                                                                                                                                                                                                                                                                                                                                                                                                                                                                                                                                                                                                                                                                                                                                                                                                                                                                                                                                                                                                                                                                                                                                                                                                                                                                                                                                                                                                                                                                                                                                                                                                                                                                         |  |  |  |  |  |
|            | Area in Each Future Land Use Category: 13.2                                                                                                                                                                                                                                                                                                                                                                                                                                                                                                                                                                                                                                                                                                                                                                                                                                                                                                                                                                                                                                                                                                                                                                                                                                                                                                                                                                                                                                                                                                                                                                                                                                                                                                                                                                                                                                                                                                                                                                                                                                                                                    |  |  |  |  |  |
|            | Existing Land Use: vacant                                                                                                                                                                                                                                                                                                                                                                                                                                                                                                                                                                                                                                                                                                                                                                                                                                                                                                                                                                                                                                                                                                                                                                                                                                                                                                                                                                                                                                                                                                                                                                                                                                                                                                                                                                                                                                                                                                                                                                                                                                                                                                      |  |  |  |  |  |
|            |                                                                                                                                                                                                                                                                                                                                                                                                                                                                                                                                                                                                                                                                                                                                                                                                                                                                                                                                                                                                                                                                                                                                                                                                                                                                                                                                                                                                                                                                                                                                                                                                                                                                                                                                                                                                                                                                                                                                                                                                                                                                                                                                |  |  |  |  |  |
| 6.         | Calculation of maximum allowable development under current Lee Plan:                                                                                                                                                                                                                                                                                                                                                                                                                                                                                                                                                                                                                                                                                                                                                                                                                                                                                                                                                                                                                                                                                                                                                                                                                                                                                                                                                                                                                                                                                                                                                                                                                                                                                                                                                                                                                                                                                                                                                                                                                                                           |  |  |  |  |  |
|            | Residential Units/Density: 6 du/ac, Commercial Intensity: 100,000 to Industrial Intensity: Per "LDC"                                                                                                                                                                                                                                                                                                                                                                                                                                                                                                                                                                                                                                                                                                                                                                                                                                                                                                                                                                                                                                                                                                                                                                                                                                                                                                                                                                                                                                                                                                                                                                                                                                                                                                                                                                                                                                                                                                                                                                                                                           |  |  |  |  |  |
|            | max of 8du/ac through greater Pine Island TDUs 400,000 sf                                                                                                                                                                                                                                                                                                                                                                                                                                                                                                                                                                                                                                                                                                                                                                                                                                                                                                                                                                                                                                                                                                                                                                                                                                                                                                                                                                                                                                                                                                                                                                                                                                                                                                                                                                                                                                                                                                                                                                                                                                                                      |  |  |  |  |  |
| 7.         | Calculation of maximum allowable development with proposed amendments:                                                                                                                                                                                                                                                                                                                                                                                                                                                                                                                                                                                                                                                                                                                                                                                                                                                                                                                                                                                                                                                                                                                                                                                                                                                                                                                                                                                                                                                                                                                                                                                                                                                                                                                                                                                                                                                                                                                                                                                                                                                         |  |  |  |  |  |
|            | Residential Units/Density: 6 du,/ac Commercial Intensity: 100,000 to Industrial Intensity: Per "LDC"                                                                                                                                                                                                                                                                                                                                                                                                                                                                                                                                                                                                                                                                                                                                                                                                                                                                                                                                                                                                                                                                                                                                                                                                                                                                                                                                                                                                                                                                                                                                                                                                                                                                                                                                                                                                                                                                                                                                                                                                                           |  |  |  |  |  |
|            | max of 10du/ac with affordable housing bonus 400,000 sf                                                                                                                                                                                                                                                                                                                                                                                                                                                                                                                                                                                                                                                                                                                                                                                                                                                                                                                                                                                                                                                                                                                                                                                                                                                                                                                                                                                                                                                                                                                                                                                                                                                                                                                                                                                                                                                                                                                                                                                                                                                                        |  |  |  |  |  |