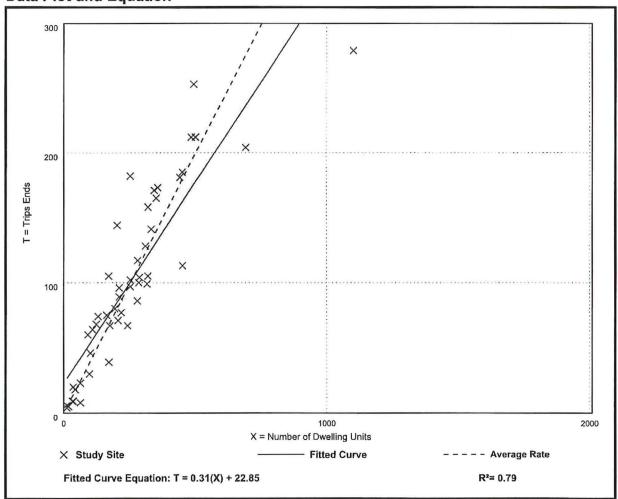

# CPA 2025 - 00003 APPLICATION FOR A COMPREHENSIVE PLAN AMENDMENT - MAP

| Pro        | Project Name: Pugliese Multifamily                                                                                                                                                                                                                                                                                                                                                                                                                                                                                                                                                                                                                                                                                                                                                                                                                                                                                                                                                                                                                                                                                                                                                                                                                                                                                                                                                                                                                                                                                                                                                                                                                                                                                                                                                                                                                                                                                                                                                                                                                                                                                             |  |  |  |  |  |
|------------|--------------------------------------------------------------------------------------------------------------------------------------------------------------------------------------------------------------------------------------------------------------------------------------------------------------------------------------------------------------------------------------------------------------------------------------------------------------------------------------------------------------------------------------------------------------------------------------------------------------------------------------------------------------------------------------------------------------------------------------------------------------------------------------------------------------------------------------------------------------------------------------------------------------------------------------------------------------------------------------------------------------------------------------------------------------------------------------------------------------------------------------------------------------------------------------------------------------------------------------------------------------------------------------------------------------------------------------------------------------------------------------------------------------------------------------------------------------------------------------------------------------------------------------------------------------------------------------------------------------------------------------------------------------------------------------------------------------------------------------------------------------------------------------------------------------------------------------------------------------------------------------------------------------------------------------------------------------------------------------------------------------------------------------------------------------------------------------------------------------------------------|--|--|--|--|--|
| Pro        | Project Description: The application is requesting a map Amendment to change the 13.2-acre site from Suburban to                                                                                                                                                                                                                                                                                                                                                                                                                                                                                                                                                                                                                                                                                                                                                                                                                                                                                                                                                                                                                                                                                                                                                                                                                                                                                                                                                                                                                                                                                                                                                                                                                                                                                                                                                                                                                                                                                                                                                                                                               |  |  |  |  |  |
| <u>Urb</u> | Urban Community                                                                                                                                                                                                                                                                                                                                                                                                                                                                                                                                                                                                                                                                                                                                                                                                                                                                                                                                                                                                                                                                                                                                                                                                                                                                                                                                                                                                                                                                                                                                                                                                                                                                                                                                                                                                                                                                                                                                                                                                                                                                                                                |  |  |  |  |  |
|            |                                                                                                                                                                                                                                                                                                                                                                                                                                                                                                                                                                                                                                                                                                                                                                                                                                                                                                                                                                                                                                                                                                                                                                                                                                                                                                                                                                                                                                                                                                                                                                                                                                                                                                                                                                                                                                                                                                                                                                                                                                                                                                                                |  |  |  |  |  |
| _          |                                                                                                                                                                                                                                                                                                                                                                                                                                                                                                                                                                                                                                                                                                                                                                                                                                                                                                                                                                                                                                                                                                                                                                                                                                                                                                                                                                                                                                                                                                                                                                                                                                                                                                                                                                                                                                                                                                                                                                                                                                                                                                                                |  |  |  |  |  |
|            | o(s) to Be Amended: Map 1, Page 1                                                                                                                                                                                                                                                                                                                                                                                                                                                                                                                                                                                                                                                                                                                                                                                                                                                                                                                                                                                                                                                                                                                                                                                                                                                                                                                                                                                                                                                                                                                                                                                                                                                                                                                                                                                                                                                                                                                                                                                                                                                                                              |  |  |  |  |  |
| Stat       | e Review Process: Small-Scale Review State Coordinated Review Expedited State Review                                                                                                                                                                                                                                                                                                                                                                                                                                                                                                                                                                                                                                                                                                                                                                                                                                                                                                                                                                                                                                                                                                                                                                                                                                                                                                                                                                                                                                                                                                                                                                                                                                                                                                                                                                                                                                                                                                                                                                                                                                           |  |  |  |  |  |
| 1.         | Name of Applicant: Land America, LLC-Chris King                                                                                                                                                                                                                                                                                                                                                                                                                                                                                                                                                                                                                                                                                                                                                                                                                                                                                                                                                                                                                                                                                                                                                                                                                                                                                                                                                                                                                                                                                                                                                                                                                                                                                                                                                                                                                                                                                                                                                                                                                                                                                |  |  |  |  |  |
|            | Address: 101 Pugliese's Way, Suite 200                                                                                                                                                                                                                                                                                                                                                                                                                                                                                                                                                                                                                                                                                                                                                                                                                                                                                                                                                                                                                                                                                                                                                                                                                                                                                                                                                                                                                                                                                                                                                                                                                                                                                                                                                                                                                                                                                                                                                                                                                                                                                         |  |  |  |  |  |
|            | City, State, Zip: Delray Beach, FL 33444                                                                                                                                                                                                                                                                                                                                                                                                                                                                                                                                                                                                                                                                                                                                                                                                                                                                                                                                                                                                                                                                                                                                                                                                                                                                                                                                                                                                                                                                                                                                                                                                                                                                                                                                                                                                                                                                                                                                                                                                                                                                                       |  |  |  |  |  |
|            | Phone Number: 561-454-1606 E-mail: cking@puglieseco.com                                                                                                                                                                                                                                                                                                                                                                                                                                                                                                                                                                                                                                                                                                                                                                                                                                                                                                                                                                                                                                                                                                                                                                                                                                                                                                                                                                                                                                                                                                                                                                                                                                                                                                                                                                                                                                                                                                                                                                                                                                                                        |  |  |  |  |  |
|            |                                                                                                                                                                                                                                                                                                                                                                                                                                                                                                                                                                                                                                                                                                                                                                                                                                                                                                                                                                                                                                                                                                                                                                                                                                                                                                                                                                                                                                                                                                                                                                                                                                                                                                                                                                                                                                                                                                                                                                                                                                                                                                                                |  |  |  |  |  |
| 2.         | Name of Contact: Quattrone & Associates, Inc                                                                                                                                                                                                                                                                                                                                                                                                                                                                                                                                                                                                                                                                                                                                                                                                                                                                                                                                                                                                                                                                                                                                                                                                                                                                                                                                                                                                                                                                                                                                                                                                                                                                                                                                                                                                                                                                                                                                                                                                                                                                                   |  |  |  |  |  |
|            | Address: 4301 Veronica Shoemaker Blvd                                                                                                                                                                                                                                                                                                                                                                                                                                                                                                                                                                                                                                                                                                                                                                                                                                                                                                                                                                                                                                                                                                                                                                                                                                                                                                                                                                                                                                                                                                                                                                                                                                                                                                                                                                                                                                                                                                                                                                                                                                                                                          |  |  |  |  |  |
|            | City, State, Zip: Fort Myers, FL 33916                                                                                                                                                                                                                                                                                                                                                                                                                                                                                                                                                                                                                                                                                                                                                                                                                                                                                                                                                                                                                                                                                                                                                                                                                                                                                                                                                                                                                                                                                                                                                                                                                                                                                                                                                                                                                                                                                                                                                                                                                                                                                         |  |  |  |  |  |
|            | Phone Number: 239-936-5222 E-mail: permits@qainc.net                                                                                                                                                                                                                                                                                                                                                                                                                                                                                                                                                                                                                                                                                                                                                                                                                                                                                                                                                                                                                                                                                                                                                                                                                                                                                                                                                                                                                                                                                                                                                                                                                                                                                                                                                                                                                                                                                                                                                                                                                                                                           |  |  |  |  |  |
|            | the state of the s |  |  |  |  |  |
| 3.         | Owner(s) of Record: Clara Point, LLC                                                                                                                                                                                                                                                                                                                                                                                                                                                                                                                                                                                                                                                                                                                                                                                                                                                                                                                                                                                                                                                                                                                                                                                                                                                                                                                                                                                                                                                                                                                                                                                                                                                                                                                                                                                                                                                                                                                                                                                                                                                                                           |  |  |  |  |  |
|            | Address: 101 Puglieses Way, 2nd Fl                                                                                                                                                                                                                                                                                                                                                                                                                                                                                                                                                                                                                                                                                                                                                                                                                                                                                                                                                                                                                                                                                                                                                                                                                                                                                                                                                                                                                                                                                                                                                                                                                                                                                                                                                                                                                                                                                                                                                                                                                                                                                             |  |  |  |  |  |
|            | City, State, Zip: Delray Beach, Fl 33444                                                                                                                                                                                                                                                                                                                                                                                                                                                                                                                                                                                                                                                                                                                                                                                                                                                                                                                                                                                                                                                                                                                                                                                                                                                                                                                                                                                                                                                                                                                                                                                                                                                                                                                                                                                                                                                                                                                                                                                                                                                                                       |  |  |  |  |  |
|            | Phone Number: E-mail: MAY 0 9 2025                                                                                                                                                                                                                                                                                                                                                                                                                                                                                                                                                                                                                                                                                                                                                                                                                                                                                                                                                                                                                                                                                                                                                                                                                                                                                                                                                                                                                                                                                                                                                                                                                                                                                                                                                                                                                                                                                                                                                                                                                                                                                             |  |  |  |  |  |
| 4.         | Property Location:                                                                                                                                                                                                                                                                                                                                                                                                                                                                                                                                                                                                                                                                                                                                                                                                                                                                                                                                                                                                                                                                                                                                                                                                                                                                                                                                                                                                                                                                                                                                                                                                                                                                                                                                                                                                                                                                                                                                                                                                                                                                                                             |  |  |  |  |  |
|            | 1. Site Address: Access Undetermined (S. Tamimai Trail) COMMUNITY DEVELOPMENT                                                                                                                                                                                                                                                                                                                                                                                                                                                                                                                                                                                                                                                                                                                                                                                                                                                                                                                                                                                                                                                                                                                                                                                                                                                                                                                                                                                                                                                                                                                                                                                                                                                                                                                                                                                                                                                                                                                                                                                                                                                  |  |  |  |  |  |
|            | 2. STRAP(s): 01-46-24-00-00004.2020; 01-46-24-00-00004.2000                                                                                                                                                                                                                                                                                                                                                                                                                                                                                                                                                                                                                                                                                                                                                                                                                                                                                                                                                                                                                                                                                                                                                                                                                                                                                                                                                                                                                                                                                                                                                                                                                                                                                                                                                                                                                                                                                                                                                                                                                                                                    |  |  |  |  |  |
|            |                                                                                                                                                                                                                                                                                                                                                                                                                                                                                                                                                                                                                                                                                                                                                                                                                                                                                                                                                                                                                                                                                                                                                                                                                                                                                                                                                                                                                                                                                                                                                                                                                                                                                                                                                                                                                                                                                                                                                                                                                                                                                                                                |  |  |  |  |  |
| 5.         | Property Information:                                                                                                                                                                                                                                                                                                                                                                                                                                                                                                                                                                                                                                                                                                                                                                                                                                                                                                                                                                                                                                                                                                                                                                                                                                                                                                                                                                                                                                                                                                                                                                                                                                                                                                                                                                                                                                                                                                                                                                                                                                                                                                          |  |  |  |  |  |
|            | Total Acreage Included in Request: 13.2 ac Total Acreage Included in Request: 13.2 ac                                                                                                                                                                                                                                                                                                                                                                                                                                                                                                                                                                                                                                                                                                                                                                                                                                                                                                                                                                                                                                                                                                                                                                                                                                                                                                                                                                                                                                                                                                                                                                                                                                                                                                                                                                                                                                                                                                                                                                                                                                          |  |  |  |  |  |
|            | Total Uplands: 8.94 ac Total Wetlands: 4.26 ac Current Zoning:                                                                                                                                                                                                                                                                                                                                                                                                                                                                                                                                                                                                                                                                                                                                                                                                                                                                                                                                                                                                                                                                                                                                                                                                                                                                                                                                                                                                                                                                                                                                                                                                                                                                                                                                                                                                                                                                                                                                                                                                                                                                 |  |  |  |  |  |
|            | Current Future Land Use Category(ies): <u>Suburban</u>                                                                                                                                                                                                                                                                                                                                                                                                                                                                                                                                                                                                                                                                                                                                                                                                                                                                                                                                                                                                                                                                                                                                                                                                                                                                                                                                                                                                                                                                                                                                                                                                                                                                                                                                                                                                                                                                                                                                                                                                                                                                         |  |  |  |  |  |
|            | Area in Each Future Land Use Category: 13.2                                                                                                                                                                                                                                                                                                                                                                                                                                                                                                                                                                                                                                                                                                                                                                                                                                                                                                                                                                                                                                                                                                                                                                                                                                                                                                                                                                                                                                                                                                                                                                                                                                                                                                                                                                                                                                                                                                                                                                                                                                                                                    |  |  |  |  |  |
|            | Existing Land Use: vacant                                                                                                                                                                                                                                                                                                                                                                                                                                                                                                                                                                                                                                                                                                                                                                                                                                                                                                                                                                                                                                                                                                                                                                                                                                                                                                                                                                                                                                                                                                                                                                                                                                                                                                                                                                                                                                                                                                                                                                                                                                                                                                      |  |  |  |  |  |
|            |                                                                                                                                                                                                                                                                                                                                                                                                                                                                                                                                                                                                                                                                                                                                                                                                                                                                                                                                                                                                                                                                                                                                                                                                                                                                                                                                                                                                                                                                                                                                                                                                                                                                                                                                                                                                                                                                                                                                                                                                                                                                                                                                |  |  |  |  |  |
| 6.         | Calculation of maximum allowable development under current Lee Plan:                                                                                                                                                                                                                                                                                                                                                                                                                                                                                                                                                                                                                                                                                                                                                                                                                                                                                                                                                                                                                                                                                                                                                                                                                                                                                                                                                                                                                                                                                                                                                                                                                                                                                                                                                                                                                                                                                                                                                                                                                                                           |  |  |  |  |  |
|            | Residential Units/Density: 6 du/ac, Commercial Intensity: 100,000 to Industrial Intensity: Per "LDC"                                                                                                                                                                                                                                                                                                                                                                                                                                                                                                                                                                                                                                                                                                                                                                                                                                                                                                                                                                                                                                                                                                                                                                                                                                                                                                                                                                                                                                                                                                                                                                                                                                                                                                                                                                                                                                                                                                                                                                                                                           |  |  |  |  |  |
|            | max of 8du/ac through greater Pine Island TDUs 400,000 sf                                                                                                                                                                                                                                                                                                                                                                                                                                                                                                                                                                                                                                                                                                                                                                                                                                                                                                                                                                                                                                                                                                                                                                                                                                                                                                                                                                                                                                                                                                                                                                                                                                                                                                                                                                                                                                                                                                                                                                                                                                                                      |  |  |  |  |  |
| 7.         | Calculation of maximum allowable development with proposed amendments:                                                                                                                                                                                                                                                                                                                                                                                                                                                                                                                                                                                                                                                                                                                                                                                                                                                                                                                                                                                                                                                                                                                                                                                                                                                                                                                                                                                                                                                                                                                                                                                                                                                                                                                                                                                                                                                                                                                                                                                                                                                         |  |  |  |  |  |
|            | Residential Units/Density: 6 du,/ac Commercial Intensity: 100,000 to Industrial Intensity: Per "LDC"                                                                                                                                                                                                                                                                                                                                                                                                                                                                                                                                                                                                                                                                                                                                                                                                                                                                                                                                                                                                                                                                                                                                                                                                                                                                                                                                                                                                                                                                                                                                                                                                                                                                                                                                                                                                                                                                                                                                                                                                                           |  |  |  |  |  |
|            | max of 10du/ac with affordable housing bonus 400,000 sf                                                                                                                                                                                                                                                                                                                                                                                                                                                                                                                                                                                                                                                                                                                                                                                                                                                                                                                                                                                                                                                                                                                                                                                                                                                                                                                                                                                                                                                                                                                                                                                                                                                                                                                                                                                                                                                                                                                                                                                                                                                                        |  |  |  |  |  |