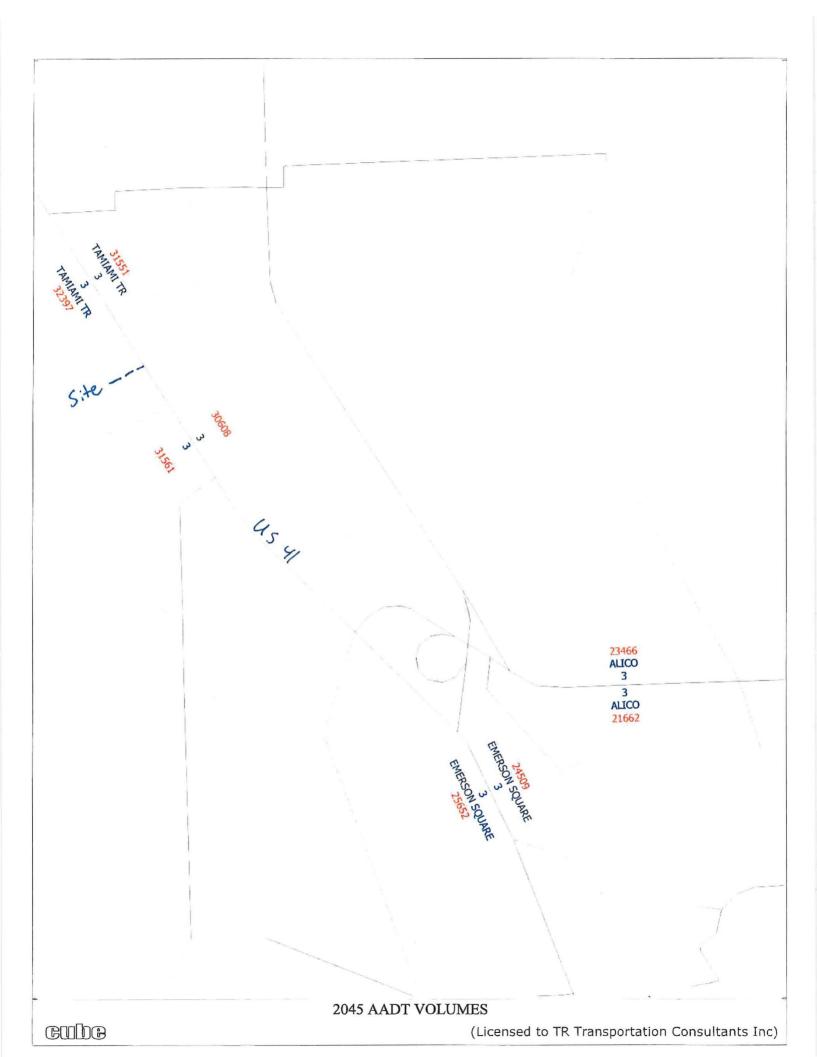

|

# LEE COUNTY MPO 2045 COST FEASIBLE HIGHWAY PLAN











METRO PKWY
3
METRO PKWY
3
METRO PKWY
13450 14679 Six Mile Cypress Plany 15289 2045 AADT VOLUMES **cube** 



TRIP GENERATION EQUATIONS

## Multifamily Housing (Low-Rise) Not Close to Rail Transit (220)

Vehicle Trip Ends vs: Dwelling Units
On a: Weekday

Setting/Location: General Urban/Suburban

Number of Studies: 22 Avg. Num. of Dwelling Units: 229

Directional Distribution: 50% entering, 50% exiting

#### Vehicle Trip Generation per Dwelling Unit

| Average Rate | Range of Rates | Standard Deviation |  |  |  |  |
|--------------|----------------|--------------------|--|--|--|--|
| 6.74         | 2.46 - 12.50   | 1.79               |  |  |  |  |

#### **Data Plot and Equation**





### Multifamily Housing (Low-Rise) Not Close to Rail Transit (220)

Vehicle Trip Ends vs: Dwelling Un