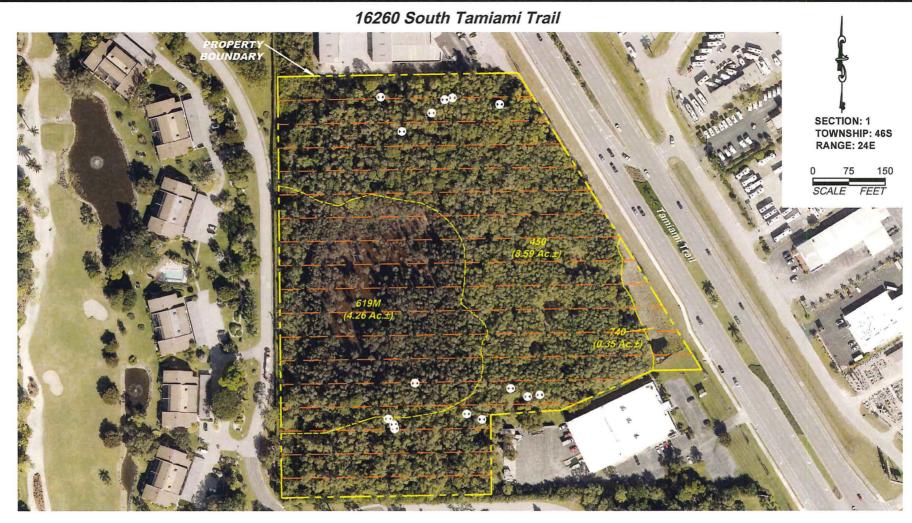

# CPA 2025 - 00003 APPLICATION FOR A COMPREHENSIVE PLAN AMENDMENT - MAP

| Pro        | Project Name: Pugliese Multifamily                                                                                                                                                                                                                                                                                                                                                                                                                                                                                                                                                                                                                                                                                                                                                                                                                                                                                                                                                                                                                                                                                                                                                                                                                                                                                                                                                                                                                                                                                                                                                                                                                                                                                                                                                                                                                                                                                                                                                                                                                                                                                             |  |  |  |  |  |
|------------|--------------------------------------------------------------------------------------------------------------------------------------------------------------------------------------------------------------------------------------------------------------------------------------------------------------------------------------------------------------------------------------------------------------------------------------------------------------------------------------------------------------------------------------------------------------------------------------------------------------------------------------------------------------------------------------------------------------------------------------------------------------------------------------------------------------------------------------------------------------------------------------------------------------------------------------------------------------------------------------------------------------------------------------------------------------------------------------------------------------------------------------------------------------------------------------------------------------------------------------------------------------------------------------------------------------------------------------------------------------------------------------------------------------------------------------------------------------------------------------------------------------------------------------------------------------------------------------------------------------------------------------------------------------------------------------------------------------------------------------------------------------------------------------------------------------------------------------------------------------------------------------------------------------------------------------------------------------------------------------------------------------------------------------------------------------------------------------------------------------------------------|--|--|--|--|--|
| Pro        | Project Description: The application is requesting a map Amendment to change the 13.2-acre site from Suburban to                                                                                                                                                                                                                                                                                                                                                                                                                                                                                                                                                                                                                                                                                                                                                                                                                                                                                                                                                                                                                                                                                                                                                                                                                                                                                                                                                                                                                                                                                                                                                                                                                                                                                                                                                                                                                                                                                                                                                                                                               |  |  |  |  |  |
| <u>Urb</u> | Urban Community                                                                                                                                                                                                                                                                                                                                                                                                                                                                                                                                                                                                                                                                                                                                                                                                                                                                                                                                                                                                                                                                                                                                                                                                                                                                                                                                                                                                                                                                                                                                                                                                                                                                                                                                                                                                                                                                                                                                                                                                                                                                                                                |  |  |  |  |  |
|            |                                                                                                                                                                                                                                                                                                                                                                                                                                                                                                                                                                                                                                                                                                                                                                                                                                                                                                                                                                                                                                                                                                                                                                                                                                                                                                                                                                                                                                                                                                                                                                                                                                                                                                                                                                                                                                                                                                                                                                                                                                                                                                                                |  |  |  |  |  |
| _          |                                                                                                                                                                                                                                                                                                                                                                                                                                                                                                                                                                                                                                                                                                                                                                                                                                                                                                                                                                                                                                                                                                                                                                                                                                                                                                                                                                                                                                                                                                                                                                                                                                                                                                                                                                                                                                                                                                                                                                                                                                                                                                                                |  |  |  |  |  |
|            | o(s) to Be Amended: Map 1, Page 1                                                                                                                                                                                                                                                                                                                                                                                                                                                                                                                                                                                                                                                                                                                                                                                                                                                                                                                                                                                                                                                                                                                                                                                                                                                                                                                                                                                                                                                                                                                                                                                                                                                                                                                                                                                                                                                                                                                                                                                                                                                                                              |  |  |  |  |  |
| Stat       | e Review Process: Small-Scale Review State Coordinated Review Expedited State Review                                                                                                                                                                                                                                                                                                                                                                                                                                                                                                                                                                                                                                                                                                                                                                                                                                                                                                                                                                                                                                                                                                                                                                                                                                                                                                                                                                                                                                                                                                                                                                                                                                                                                                                                                                                                                                                                                                                                                                                                                                           |  |  |  |  |  |
| 1.         | Name of Applicant: Land America, LLC-Chris King                                                                                                                                                                                                                                                                                                                                                                                                                                                                                                                                                                                                                                                                                                                                                                                                                                                                                                                                                                                                                                                                                                                                                                                                                                                                                                                                                                                                                                                                                                                                                                                                                                                                                                                                                                                                                                                                                                                                                                                                                                                                                |  |  |  |  |  |
|            | Address: 101 Pugliese's Way, Suite 200                                                                                                                                                                                                                                                                                                                                                                                                                                                                                                                                                                                                                                                                                                                                                                                                                                                                                                                                                                                                                                                                                                                                                                                                                                                                                                                                                                                                                                                                                                                                                                                                                                                                                                                                                                                                                                                                                                                                                                                                                                                                                         |  |  |  |  |  |
|            | City, State, Zip: Delray Beach, FL 33444                                                                                                                                                                                                                                                                                                                                                                                                                                                                                                                                                                                                                                                                                                                                                                                                                                                                                                                                                                                                                                                                                                                                                                                                                                                                                                                                                                                                                                                                                                                                                                                                                                                                                                                                                                                                                                                                                                                                                                                                                                                                                       |  |  |  |  |  |
|            | Phone Number: 561-454-1606 E-mail: cking@puglieseco.com                                                                                                                                                                                                                                                                                                                                                                                                                                                                                                                                                                                                                                                                                                                                                                                                                                                                                                                                                                                                                                                                                                                                                                                                                                                                                                                                                                                                                                                                                                                                                                                                                                                                                                                                                                                                                                                                                                                                                                                                                                                                        |  |  |  |  |  |
|            |                                                                                                                                                                                                                                                                                                                                                                                                                                                                                                                                                                                                                                                                                                                                                                                                                                                                                                                                                                                                                                                                                                                                                                                                                                                                                                                                                                                                                                                                                                                                                                                                                                                                                                                                                                                                                                                                                                                                                                                                                                                                                                                                |  |  |  |  |  |
| 2.         | Name of Contact: Quattrone & Associates, Inc                                                                                                                                                                                                                                                                                                                                                                                                                                                                                                                                                                                                                                                                                                                                                                                                                                                                                                                                                                                                                                                                                                                                                                                                                                                                                                                                                                                                                                                                                                                                                                                                                                                                                                                                                                                                                                                                                                                                                                                                                                                                                   |  |  |  |  |  |
|            | Address: 4301 Veronica Shoemaker Blvd                                                                                                                                                                                                                                                                                                                                                                                                                                                                                                                                                                                                                                                                                                                                                                                                                                                                                                                                                                                                                                                                                                                                                                                                                                                                                                                                                                                                                                                                                                                                                                                                                                                                                                                                                                                                                                                                                                                                                                                                                                                                                          |  |  |  |  |  |
|            | City, State, Zip: Fort Myers, FL 33916                                                                                                                                                                                                                                                                                                                                                                                                                                                                                                                                                                                                                                                                                                                                                                                                                                                                                                                                                                                                                                                                                                                                                                                                                                                                                                                                                                                                                                                                                                                                                                                                                                                                                                                                                                                                                                                                                                                                                                                                                                                                                         |  |  |  |  |  |
|            | Phone Number: 239-936-5222 E-mail: permits@qainc.net                                                                                                                                                                                                                                                                                                                                                                                                                                                                                                                                                                                                                                                                                                                                                                                                                                                                                                                                                                                                                                                                                                                                                                                                                                                                                                                                                                                                                                                                                                                                                                                                                                                                                                                                                                                                                                                                                                                                                                                                                                                                           |  |  |  |  |  |
|            | the state of the s |  |  |  |  |  |
| 3.         | Owner(s) of Record: Clara Point, LLC                                                                                                                                                                                                                                                                                                                                                                                                                                                                                                                                                                                                                                                                                                                                                                                                                                                                                                                                                                                                                                                                                                                                                                                                                                                                                                                                                                                                                                                                                                                                                                                                                                                                                                                                                                                                                                                                                                                                                                                                                                                                                           |  |  |  |  |  |
|            | Address: 101 Puglieses Way, 2nd Fl                                                                                                                                                                                                                                                                                                                                                                                                                                                                                                                                                                                                                                                                                                                                                                                                                                                                                                                                                                                                                                                                                                                                                                                                                                                                                                                                                                                                                                                                                                                                                                                                                                                                                                                                                                                                                                                                                                                                                                                                                                                                                             |  |  |  |  |  |
|            | City, State, Zip: Delray Beach, Fl 33444                                                                                                                                                                                                                                                                                                                                                                                                                                                                                                                                                                                                                                                                                                                                                                                                                                                                                                                                                                                                                                                                                                                                                                                                                                                                                                                                                                                                                                                                                                                                                                                                                                                                                                                                                                                                                                                                                                                                                                                                                                                                                       |  |  |  |  |  |
|            | Phone Number: E-mail: MAY 0 9 2025                                                                                                                                                                                                                                                                                                                                                                                                                                                                                                                                                                                                                                                                                                                                                                                                                                                                                                                                                                                                                                                                                                                                                                                                                                                                                                                                                                                                                                                                                                                                                                                                                                                                                                                                                                                                                                                                                                                                                                                                                                                                                             |  |  |  |  |  |
| 4.         | Property Location:                                                                                                                                                                                                                                                                                                                                                                                                                                                                                                                                                                                                                                                                                                                                                                                                                                                                                                                                                                                                                                                                                                                                                                                                                                                                                                                                                                                                                                                                                                                                                                                                                                                                                                                                                                                                                                                                                                                                                                                                                                                                                                             |  |  |  |  |  |
|            | 1. Site Address: Access Undetermined (S. Tamimai Trail) COMMUNITY DEVELOPMENT                                                                                                                                                                                                                                                                                                                                                                                                                                                                                                                                                                                                                                                                                                                                                                                                                                                                                                                                                                                                                                                                                                                                                                                                                                                                                                                                                                                                                                                                                                                                                                                                                                                                                                                                                                                                                                                                                                                                                                                                                                                  |  |  |  |  |  |
|            | 2. STRAP(s): 01-46-24-00-00004.2020; 01-46-24-00-00004.2000                                                                                                                                                                                                                                                                                                                                                                                                                                                                                                                                                                                                                                                                                                                                                                                                                                                                                                                                                                                                                                                                                                                                                                                                                                                                                                                                                                                                                                                                                                                                                                                                                                                                                                                                                                                                                                                                                                                                                                                                                                                                    |  |  |  |  |  |
|            |                                                                                                                                                                                                                                                                                                                                                                                                                                                                                                                                                                                                                                                                                                                                                                                                                                                                                                                                                                                                                                                                                                                                                                                                                                                                                                                                                                                                                                                                                                                                                                                                                                                                                                                                                                                                                                                                                                                                                                                                                                                                                                                                |  |  |  |  |  |
| 5.         | Property Information:                                                                                                                                                                                                                                                                                                                                                                                                                                                                                                                                                                                                                                                                                                                                                                                                                                                                                                                                                                                                                                                                                                                                                                                                                                                                                                                                                                                                                                                                                                                                                                                                                                                                                                                                                                                                                                                                                                                                                                                                                                                                                                          |  |  |  |  |  |
|            | Total Acreage Included in Request: 13.2 ac Total Acreage Included in Request: 13.2 ac                                                                                                                                                                                                                                                                                                                                                                                                                                                                                                                                                                                                                                                                                                                                                                                                                                                                                                                                                                                                                                                                                                                                                                                                                                                                                                                                                                                                                                                                                                                                                                                                                                                                                                                                                                                                                                                                                                                                                                                                                                          |  |  |  |  |  |
|            | Total Uplands: 8.94 ac Total Wetlands: 4.26 ac Current Zoning:                                                                                                                                                                                                                                                                                                                                                                                                                                                                                                                                                                                                                                                                                                                                                                                                                                                                                                                                                                                                                                                                                                                                                                                                                                                                                                                                                                                                                                                                                                                                                                                                                                                                                                                                                                                                                                                                                                                                                                                                                                                                 |  |  |  |  |  |
|            | Current Future Land Use Category(ies): <u>Suburban</u>                                                                                                                                                                                                                                                                                                                                                                                                                                                                                                                                                                                                                                                                                                                                                                                                                                                                                                                                                                                                                                                                                                                                                                                                                                                                                                                                                                                                                                                                                                                                                                                                                                                                                                                                                                                                                                                                                                                                                                                                                                                                         |  |  |  |  |  |
|            | Area in Each Future Land Use Category: 13.2                                                                                                                                                                                                                                                                                                                                                                                                                                                                                                                                                                                                                                                                                                                                                                                                                                                                                                                                                                                                                                                                                                                                                                                                                                                                                                                                                                                                                                                                                                                                                                                                                                                                                                                                                                                                                                                                                                                                                                                                                                                                                    |  |  |  |  |  |
|            | Existing Land Use: vacant                                                                                                                                                                                                                                                                                                                                                                                                                                                                                                                                                                                                                                                                                                                                                                                                                                                                                                                                                                                                                                                                                                                                                                                                                                                                                                                                                                                                                                                                                                                                                                                                                                                                                                                                                                                                                                                                                                                                                                                                                                                                                                      |  |  |  |  |  |
|            |                                                                                                                                                                                                                                                                                                                                                                                                                                                                                                                                                                                                                                                                                                                                                                                                                                                                                                                                                                                                                                                                                                                                                                                                                                                                                                                                                                                                                                                                                                                                                                                                                                                                                                                                                                                                                                                                                                                                                                                                                                                                                                                                |  |  |  |  |  |
| 6.         | Calculation of maximum allowable development under current Lee Plan:                                                                                                                                                                                                                                                                                                                                                                                                                                                                                                                                                                                                                                                                                                                                                                                                                                                                                                                                                                                                                                                                                                                                                                                                                                                                                                                                                                                                                                                                                                                                                                                                                                                                                                                                                                                                                                                                                                                                                                                                                                                           |  |  |  |  |  |
|            | Residential Units/Density: 6 du/ac, Commercial Intensity: 100,000 to Industrial Intensity: Per "LDC"                                                                                                                                                                                                                                                                                                                                                                                                                                                                                                                                                                                                                                                                                                                                                                                                                                                                                                                                                                                                                                                                                                                                                                                                                                                                                                                                                                                                                                                                                                                                                                                                                                                                                                                                                                                                                                                                                                                                                                                                                           |  |  |  |  |  |
|            | max of 8du/ac through greater Pine Island TDUs 400,000 sf                                                                                                                                                                                                                                                                                                                                                                                                                                                                                                                                                                                                                                                                                                                                                                                                                                                                                                                                                                                                                                                                                                                                                                                                                                                                                                                                                                                                                                                                                                                                                                                                                                                                                                                                                                                                                                                                                                                                                                                                                                                                      |  |  |  |  |  |
| 7.         | Calculation of maximum allowable development with proposed amendments:                                                                                                                                                                                                                                                                                                                                                                                                                                                                                                                                                                                                                                                                                                                                                                                                                                                                                                                                                                                                                                                                                                                                                                                                                                                                                                                                                                                                                                                                                                                                                                                                                                                                                                                                                                                                                                                                                                                                                                                                                                                         |  |  |  |  |  |
|            | Residential Units/Density: 6 du,/ac Commercial Intensity: 100,000 to Industrial Intensity: Per "LDC"                                                                                                                                                                                                                                                                                                                                                                                                                                                                                                                                                                                                                                                                                                                                                                                                                                                                                                                                                                                                                                                                                                                                                                                                                                                                                                                                                                                                                                                                                                                                                                                                                                                                                                                                                                                                                                                                                                                                                                                                                           |  |  |  |  |  |
|            | max of 10du/ac with affordable housing bonus 400,000 sf                                                                                                                                                                                                                                                                                                                                                                                                                                                                                                                                                                                                                                                                                                                                                                                                                                                                                                                                                                                                                                                                                                                                                                                                                                                                                                                                                                                                                                                                                                                                                                                                                                                                                                                                                                                                                                                                                                                                                                                                                                                                        |  |  |  |  |  |