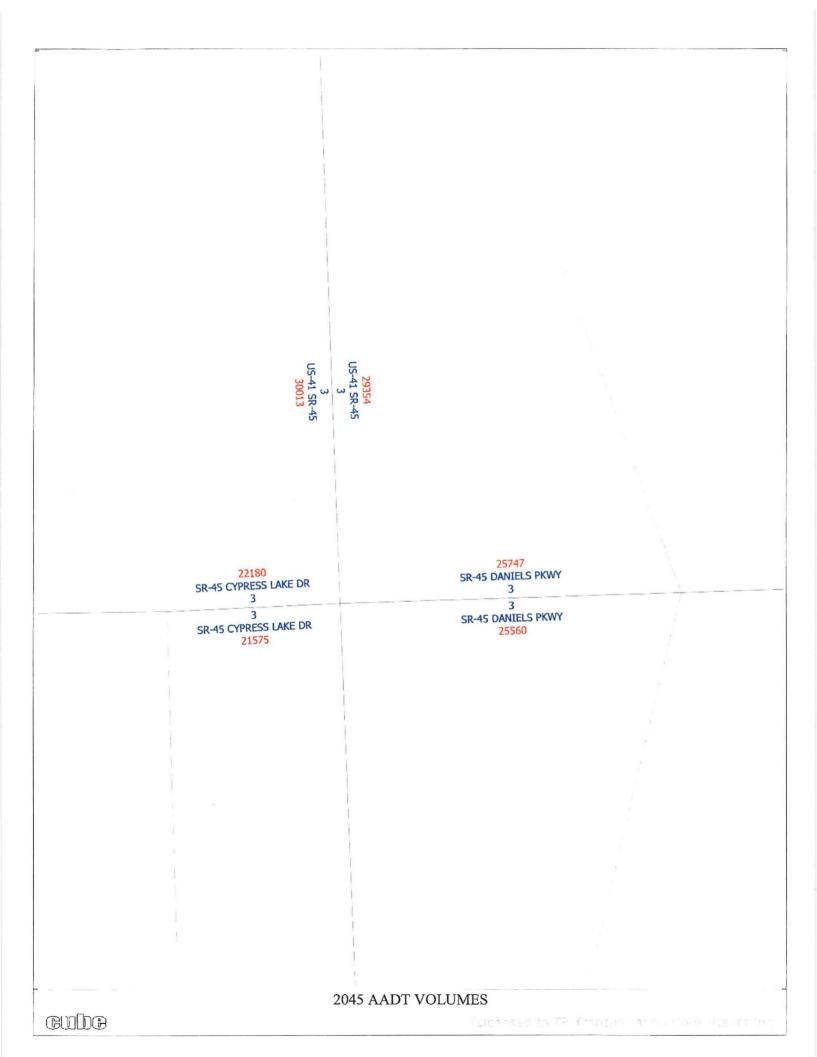

# CPA 2025 - 00003 APPLICATION FOR A COMPREHENSIVE PLAN AMENDMENT - MAP

| Pro        | Project Name: Pugliese Multifamily                                                                                                                                                                                                                                                                                                                                                                                                                                                                                                                                                                                                                                                                                                                                                                                                                                                                                                                                                                                                                                                                                                                                                                                                                                                                                                                                                                                                                                                                                                                                                                                                                                                                                                                                                                                                                                                                                                                                                                                                                                                                                             |  |  |  |  |  |
|------------|--------------------------------------------------------------------------------------------------------------------------------------------------------------------------------------------------------------------------------------------------------------------------------------------------------------------------------------------------------------------------------------------------------------------------------------------------------------------------------------------------------------------------------------------------------------------------------------------------------------------------------------------------------------------------------------------------------------------------------------------------------------------------------------------------------------------------------------------------------------------------------------------------------------------------------------------------------------------------------------------------------------------------------------------------------------------------------------------------------------------------------------------------------------------------------------------------------------------------------------------------------------------------------------------------------------------------------------------------------------------------------------------------------------------------------------------------------------------------------------------------------------------------------------------------------------------------------------------------------------------------------------------------------------------------------------------------------------------------------------------------------------------------------------------------------------------------------------------------------------------------------------------------------------------------------------------------------------------------------------------------------------------------------------------------------------------------------------------------------------------------------|--|--|--|--|--|
| Pro        | Project Description: The application is requesting a map Amendment to change the 13.2-acre site from Suburban to                                                                                                                                                                                                                                                                                                                                                                                                                                                                                                                                                                                                                                                                                                                                                                                                                                                                                                                                                                                                                                                                                                                                                                                                                                                                                                                                                                                                                                                                                                                                                                                                                                                                                                                                                                                                                                                                                                                                                                                                               |  |  |  |  |  |
| <u>Urb</u> | Urban Community                                                                                                                                                                                                                                                                                                                                                                                                                                                                                                                                                                                                                                                                                                                                                                                                                                                                                                                                                                                                                                                                                                                                                                                                                                                                                                                                                                                                                                                                                                                                                                                                                                                                                                                                                                                                                                                                                                                                                                                                                                                                                                                |  |  |  |  |  |
|            |                                                                                                                                                                                                                                                                                                                                                                                                                                                                                                                                                                                                                                                                                                                                                                                                                                                                                                                                                                                                                                                                                                                                                                                                                                                                                                                                                                                                                                                                                                                                                                                                                                                                                                                                                                                                                                                                                                                                                                                                                                                                                                                                |  |  |  |  |  |
| _          |                                                                                                                                                                                                                                                                                                                                                                                                                                                                                                                                                                                                                                                                                                                                                                                                                                                                                                                                                                                                                                                                                                                                                                                                                                                                                                                                                                                                                                                                                                                                                                                                                                                                                                                                                                                                                                                                                                                                                                                                                                                                                                                                |  |  |  |  |  |
|            | o(s) to Be Amended: Map 1, Page 1                                                                                                                                                                                                                                                                                                                                                                                                                                                                                                                                                                                                                                                                                                                                                                                                                                                                                                                                                                                                                                                                                                                                                                                                                                                                                                                                                                                                                                                                                                                                                                                                                                                                                                                                                                                                                                                                                                                                                                                                                                                                                              |  |  |  |  |  |
| Stat       | e Review Process: Small-Scale Review State Coordinated Review Expedited State Review                                                                                                                                                                                                                                                                                                                                                                                                                                                                                                                                                                                                                                                                                                                                                                                                                                                                                                                                                                                                                                                                                                                                                                                                                                                                                                                                                                                                                                                                                                                                                                                                                                                                                                                                                                                                                                                                                                                                                                                                                                           |  |  |  |  |  |
| 1.         | Name of Applicant: Land America, LLC-Chris King                                                                                                                                                                                                                                                                                                                                                                                                                                                                                                                                                                                                                                                                                                                                                                                                                                                                                                                                                                                                                                                                                                                                                                                                                                                                                                                                                                                                                                                                                                                                                                                                                                                                                                                                                                                                                                                                                                                                                                                                                                                                                |  |  |  |  |  |
|            | Address: 101 Pugliese's Way, Suite 200                                                                                                                                                                                                                                                                                                                                                                                                                                                                                                                                                                                                                                                                                                                                                                                                                                                                                                                                                                                                                                                                                                                                                                                                                                                                                                                                                                                                                                                                                                                                                                                                                                                                                                                                                                                                                                                                                                                                                                                                                                                                                         |  |  |  |  |  |
|            | City, State, Zip: Delray Beach, FL 33444                                                                                                                                                                                                                                                                                                                                                                                                                                                                                                                                                                                                                                                                                                                                                                                                                                                                                                                                                                                                                                                                                                                                                                                                                                                                                                                                                                                                                                                                                                                                                                                                                                                                                                                                                                                                                                                                                                                                                                                                                                                                                       |  |  |  |  |  |
|            | Phone Number: 561-454-1606 E-mail: cking@puglieseco.com                                                                                                                                                                                                                                                                                                                                                                                                                                                                                                                                                                                                                                                                                                                                                                                                                                                                                                                                                                                                                                                                                                                                                                                                                                                                                                                                                                                                                                                                                                                                                                                                                                                                                                                                                                                                                                                                                                                                                                                                                                                                        |  |  |  |  |  |
|            |                                                                                                                                                                                                                                                                                                                                                                                                                                                                                                                                                                                                                                                                                                                                                                                                                                                                                                                                                                                                                                                                                                                                                                                                                                                                                                                                                                                                                                                                                                                                                                                                                                                                                                                                                                                                                                                                                                                                                                                                                                                                                                                                |  |  |  |  |  |
| 2.         | Name of Contact: Quattrone & Associates, Inc                                                                                                                                                                                                                                                                                                                                                                                                                                                                                                                                                                                                                                                                                                                                                                                                                                                                                                                                                                                                                                                                                                                                                                                                                                                                                                                                                                                                                                                                                                                                                                                                                                                                                                                                                                                                                                                                                                                                                                                                                                                                                   |  |  |  |  |  |
|            | Address: 4301 Veronica Shoemaker Blvd                                                                                                                                                                                                                                                                                                                                                                                                                                                                                                                                                                                                                                                                                                                                                                                                                                                                                                                                                                                                                                                                                                                                                                                                                                                                                                                                                                                                                                                                                                                                                                                                                                                                                                                                                                                                                                                                                                                                                                                                                                                                                          |  |  |  |  |  |
|            | City, State, Zip: Fort Myers, FL 33916                                                                                                                                                                                                                                                                                                                                                                                                                                                                                                                                                                                                                                                                                                                                                                                                                                                                                                                                                                                                                                                                                                                                                                                                                                                                                                                                                                                                                                                                                                                                                                                                                                                                                                                                                                                                                                                                                                                                                                                                                                                                                         |  |  |  |  |  |
|            | Phone Number: 239-936-5222 E-mail: permits@qainc.net                                                                                                                                                                                                                                                                                                                                                                                                                                                                                                                                                                                                                                                                                                                                                                                                                                                                                                                                                                                                                                                                                                                                                                                                                                                                                                                                                                                                                                                                                                                                                                                                                                                                                                                                                                                                                                                                                                                                                                                                                                                                           |  |  |  |  |  |
|            | the state of the s |  |  |  |  |  |
| 3.         | Owner(s) of Record: Clara Point, LLC                                                                                                                                                                                                                                                                                                                                                                                                                                                                                                                                                                                                                                                                                                                                                                                                                                                                                                                                                                                                                                                                                                                                                                                                                                                                                                                                                                                                                                                                                                                                                                                                                                                                                                                                                                                                                                                                                                                                                                                                                                                                                           |  |  |  |  |  |
|            | Address: 101 Puglieses Way, 2nd Fl                                                                                                                                                                                                                                                                                                                                                                                                                                                                                                                                                                                                                                                                                                                                                                                                                                                                                                                                                                                                                                                                                                                                                                                                                                                                                                                                                                                                                                                                                                                                                                                                                                                                                                                                                                                                                                                                                                                                                                                                                                                                                             |  |  |  |  |  |
|            | City, State, Zip: Delray Beach, Fl 33444                                                                                                                                                                                                                                                                                                                                                                                                                                                                                                                                                                                                                                                                                                                                                                                                                                                                                                                                                                                                                                                                                                                                                                                                                                                                                                                                                                                                                                                                                                                                                                                                                                                                                                                                                                                                                                                                                                                                                                                                                                                                                       |  |  |  |  |  |
|            | Phone Number: E-mail: MAY 0 9 2025                                                                                                                                                                                                                                                                                                                                                                                                                                                                                                                                                                                                                                                                                                                                                                                                                                                                                                                                                                                                                                                                                                                                                                                                                                                                                                                                                                                                                                                                                                                                                                                                                                                                                                                                                                                                                                                                                                                                                                                                                                                                                             |  |  |  |  |  |
| 4.         | Property Location:                                                                                                                                                                                                                                                                                                                                                                                                                                                                                                                                                                                                                                                                                                                                                                                                                                                                                                                                                                                                                                                                                                                                                                                                                                                                                                                                                                                                                                                                                                                                                                                                                                                                                                                                                                                                                                                                                                                                                                                                                                                                                                             |  |  |  |  |  |
|            | 1. Site Address: Access Undetermined (S. Tamimai Trail) COMMUNITY DEVELOPMENT                                                                                                                                                                                                                                                                                                                                                                                                                                                                                                                                                                                                                                                                                                                                                                                                                                                                                                                                                                                                                                                                                                                                                                                                                                                                                                                                                                                                                                                                                                                                                                                                                                                                                                                                                                                                                                                                                                                                                                                                                                                  |  |  |  |  |  |
|            | 2. STRAP(s): 01-46-24-00-00004.2020; 01-46-24-00-00004.2000                                                                                                                                                                                                                                                                                                                                                                                                                                                                                                                                                                                                                                                                                                                                                                                                                                                                                                                                                                                                                                                                                                                                                                                                                                                                                                                                                                                                                                                                                                                                                                                                                                                                                                                                                                                                                                                                                                                                                                                                                                                                    |  |  |  |  |  |
|            |                                                                                                                                                                                                                                                                                                                                                                                                                                                                                                                                                                                                                                                                                                                                                                                                                                                                                                                                                                                                                                                                                                                                                                                                                                                                                                                                                                                                                                                                                                                                                                                                                                                                                                                                                                                                                                                                                                                                                                                                                                                                                                                                |  |  |  |  |  |
| 5.         | Property Information:                                                                                                                                                                                                                                                                                                                                                                                                                                                                                                                                                                                                                                                                                                                                                                                                                                                                                                                                                                                                                                                                                                                                                                                                                                                                                                                                                                                                                                                                                                                                                                                                                                                                                                                                                                                                                                                                                                                                                                                                                                                                                                          |  |  |  |  |  |
|            | Total Acreage Included in Request: 13.2 ac Total Acreage Included in Request: 13.2 ac                                                                                                                                                                                                                                                                                                                                                                                                                                                                                                                                                                                                                                                                                                                                                                                                                                                                                                                                                                                                                                                                                                                                                                                                                                                                                                                                                                                                                                                                                                                                                                                                                                                                                                                                                                                                                                                                                                                                                                                                                                          |  |  |  |  |  |
|            | Total Uplands: 8.94 ac Total Wetlands: 4.26 ac Current Zoning:                                                                                                                                                                                                                                                                                                                                                                                                                                                                                                                                                                                                                                                                                                                                                                                                                                                                                                                                                                                                                                                                                                                                                                                                                                                                                                                                                                                                                                                                                                                                                                                                                                                                                                                                                                                                                                                                                                                                                                                                                                                                 |  |  |  |  |  |
|            | Current Future Land Use Category(ies): <u>Suburban</u>                                                                                                                                                                                                                                                                                                                                                                                                                                                                                                                                                                                                                                                                                                                                                                                                                                                                                                                                                                                                                                                                                                                                                                                                                                                                                                                                                                                                                                                                                                                                                                                                                                                                                                                                                                                                                                                                                                                                                                                                                                                                         |  |  |  |  |  |
|            | Area in Each Future Land Use Category: 13.2                                                                                                                                                                                                                                                                                                                                                                                                                                                                                                                                                                                                                                                                                                                                                                                                                                                                                                                                                                                                                                                                                                                                                                                                                                                                                                                                                                                                                                                                                                                                                                                                                                                                                                                                                                                                                                                                                                                                                                                                                                                                                    |  |  |  |  |  |
|            | Existing Land Use: vacant                                                                                                                                                                                                                                                                                                                                                                                                                                                                                                                                                                                                                                                                                                                                                                                                                                                                                                                                                                                                                                                                                                                                                                                                                                                                                                                                                                                                                                                                                                                                                                                                                                                                                                                                                                                                                                                                                                                                                                                                                                                                                                      |  |  |  |  |  |
|            |                                                                                                                                                                                                                                                                                                                                                                                                                                                                                                                                                                                                                                                                                                                                                                                                                                                                                                                                                                                                                                                                                                                                                                                                                                                                                                                                                                                                                                                                                                                                                                                                                                                                                                                                                                                                                                                                                                                                                                                                                                                                                                                                |  |  |  |  |  |
| 6.         | Calculation of maximum allowable development under current Lee Plan:                                                                                                                                                                                                                                                                                                                                                                                                                                                                                                                                                                                                                                                                                                                                                                                                                                                                                                                                                                                                                                                                                                                                                                                                                                                                                                                                                                                                                                                                                                                                                                                                                                                                                                                                                                                                                                                                                                                                                                                                                                                           |  |  |  |  |  |
|            | Residential Units/Density: 6 du/ac, Commercial Intensity: 100,000 to Industrial Intensity: Per "LDC"                                                                                                                                                                                                                                                                                                                                                                                                                                                                                                                                                                                                                                                                                                                                                                                                                                                                                                                                                                                                                                                                                                                                                                                                                                                                                                                                                                                                                                                                                                                                                                                                                                                                                                                                                                                                                                                                                                                                                                                                                           |  |  |  |  |  |
|            | max of 8du/ac through greater Pine Island TDUs 400,000 sf                                                                                                                                                                                                                                                                                                                                                                                                                                                                                                                                                                                                                                                                                                                                                                                                                                                                                                                                                                                                                                                                                                                                                                                                                                                                                                                                                                                                                                                                                                                                                                                                                                                                                                                                                                                                                                                                                                                                                                                                                                                                      |  |  |  |  |  |
| 7.         | Calculation of maximum allowable development with proposed amendments:                                                                                                                                                                                                                                                                                                                                                                                                                                                                                                                                                                                                                                                                                                                                                                                                                                                                                                                                                                                                                                                                                                                                                                                                                                                                                                                                                                                                                                                                                                                                                                                                                                                                                                                                                                                                                                                                                                                                                                                                                                                         |  |  |  |  |  |
|            | Residential Units/Density: 6 du,/ac Commercial Intensity: 100,000 to Industrial Intensity: Per "LDC"                                                                                                                                                                                                                                                                                                                                                                                                                                                                                                                                                                                                                                                                                                                                                                                                                                                                                                                                                                                                                                                                                                                                                                                                                                                                                                                                                                                                                                                                                                                                                                                                                                                                                                                                                                                                                                                                                                                                                                                                                           |  |  |  |  |  |
|            | max of 10du/ac with affordable housing bonus 400,000 sf                                                                                                                                                                                                                                                                                                                                                                                                                                                                                                                                                                                                                                                                                                                                                                                                                                                                                                                                                                                                                                                                                                                                                                                                                                                                                                                                                                                                                                                                                                                                                                                                                                                                                                                                                                                                                                                                                                                                                                                                                                                                        |  |  |  |  |  |