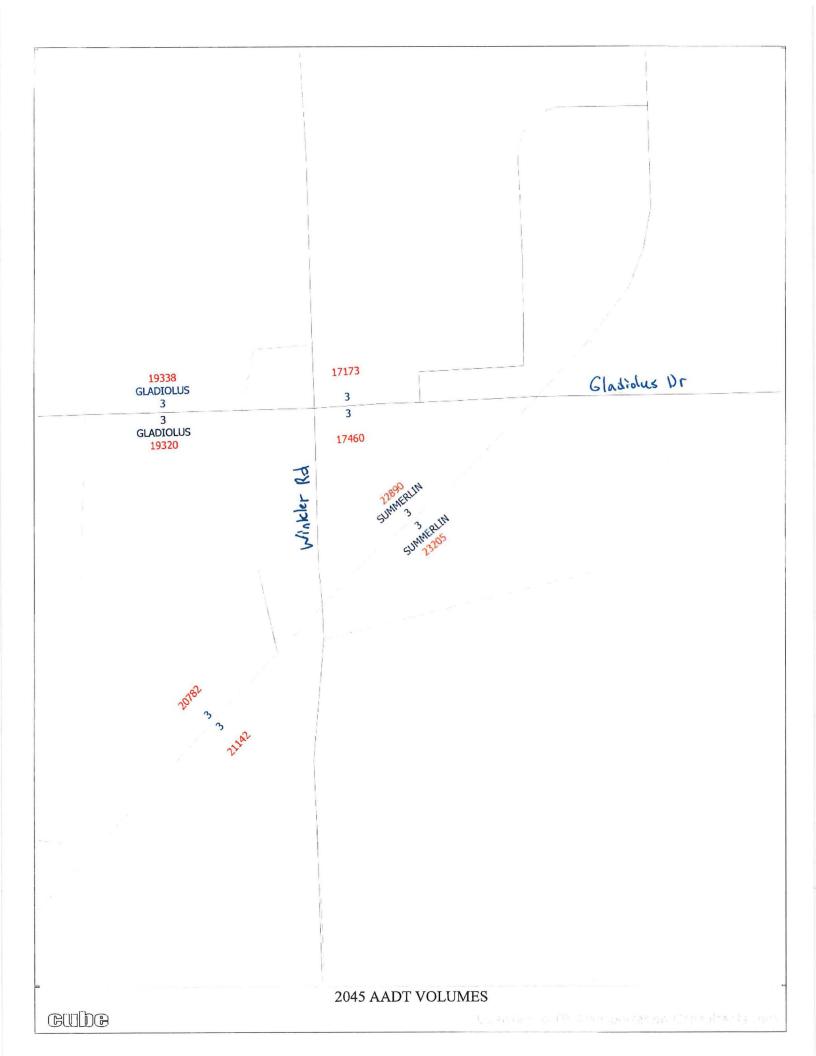

|

# LEE COUNTY MPO 2045 COST FEASIBLE HIGHWAY PLAN











METRO PKWY
3
METRO PKWY
3
METRO PKWY
13450 14679 Six Mile Cypress Plany 15289 2045 AADT VOLUMES **cube** 



TRIP GENERATION EQUATIONS

## Multifamily Housing (Low-Rise) Not Close to Rail Transit (220)

Vehicle Trip Ends vs: Dwelling Units
On a: Weekday

Setting/Location: General Urban/Suburban

Number of Studies: 22 Avg. Num. of Dwelling Units: 229

Directional Distribution: 50% entering, 50% exiting

#### Vehicle Trip Generation per Dwelling Unit

| Average Rate | Range of Rates | Standard Deviation |  |  |  |  |
|--------------|----------------|--------------------|--|--|--|--|
| 6.74         | 2.46 - 12.50   | 1.79               |  |  |  |  |

#### **Data Plot and Equation**





### Multifamily Housing (Low-Rise) Not Close to Rail Transit (220)

Vehicle Trip Ends vs: Dwelling Units