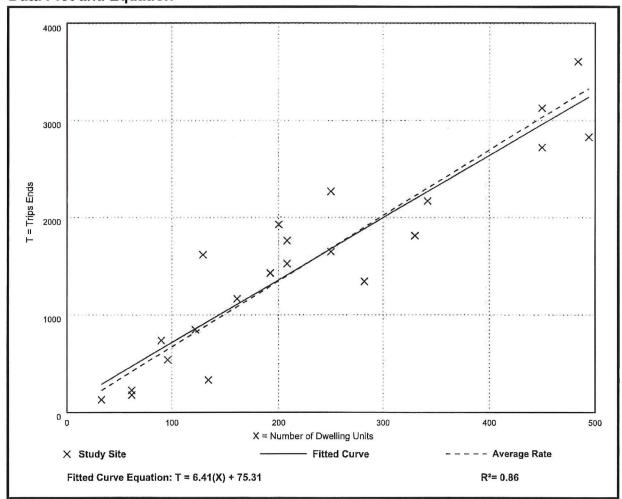

# CPA 2025 - 00003 APPLICATION FOR A COMPREHENSIVE PLAN AMENDMENT - MAP

| Pro        | Project Name: Pugliese Multifamily                                                                                                                                                                                                                                                                                                                                                                                                                                                                                                                                                                                                                                                                                                                                                                                                                                                                                                                                                                                                                                                                                                                                                                                                                                                                                                                                                                                                                                                                                                                                                                                                                                                                                                                                                                                                                                                                                                                                                                                                                                                                                             |  |  |  |  |  |
|------------|--------------------------------------------------------------------------------------------------------------------------------------------------------------------------------------------------------------------------------------------------------------------------------------------------------------------------------------------------------------------------------------------------------------------------------------------------------------------------------------------------------------------------------------------------------------------------------------------------------------------------------------------------------------------------------------------------------------------------------------------------------------------------------------------------------------------------------------------------------------------------------------------------------------------------------------------------------------------------------------------------------------------------------------------------------------------------------------------------------------------------------------------------------------------------------------------------------------------------------------------------------------------------------------------------------------------------------------------------------------------------------------------------------------------------------------------------------------------------------------------------------------------------------------------------------------------------------------------------------------------------------------------------------------------------------------------------------------------------------------------------------------------------------------------------------------------------------------------------------------------------------------------------------------------------------------------------------------------------------------------------------------------------------------------------------------------------------------------------------------------------------|--|--|--|--|--|
| Pro        | Project Description: The application is requesting a map Amendment to change the 13.2-acre site from Suburban to                                                                                                                                                                                                                                                                                                                                                                                                                                                                                                                                                                                                                                                                                                                                                                                                                                                                                                                                                                                                                                                                                                                                                                                                                                                                                                                                                                                                                                                                                                                                                                                                                                                                                                                                                                                                                                                                                                                                                                                                               |  |  |  |  |  |
| <u>Urb</u> | Urban Community                                                                                                                                                                                                                                                                                                                                                                                                                                                                                                                                                                                                                                                                                                                                                                                                                                                                                                                                                                                                                                                                                                                                                                                                                                                                                                                                                                                                                                                                                                                                                                                                                                                                                                                                                                                                                                                                                                                                                                                                                                                                                                                |  |  |  |  |  |
|            |                                                                                                                                                                                                                                                                                                                                                                                                                                                                                                                                                                                                                                                                                                                                                                                                                                                                                                                                                                                                                                                                                                                                                                                                                                                                                                                                                                                                                                                                                                                                                                                                                                                                                                                                                                                                                                                                                                                                                                                                                                                                                                                                |  |  |  |  |  |
| _          |                                                                                                                                                                                                                                                                                                                                                                                                                                                                                                                                                                                                                                                                                                                                                                                                                                                                                                                                                                                                                                                                                                                                                                                                                                                                                                                                                                                                                                                                                                                                                                                                                                                                                                                                                                                                                                                                                                                                                                                                                                                                                                                                |  |  |  |  |  |
|            | o(s) to Be Amended: Map 1, Page 1                                                                                                                                                                                                                                                                                                                                                                                                                                                                                                                                                                                                                                                                                                                                                                                                                                                                                                                                                                                                                                                                                                                                                                                                                                                                                                                                                                                                                                                                                                                                                                                                                                                                                                                                                                                                                                                                                                                                                                                                                                                                                              |  |  |  |  |  |
| Stat       | e Review Process: Small-Scale Review State Coordinated Review Expedited State Review                                                                                                                                                                                                                                                                                                                                                                                                                                                                                                                                                                                                                                                                                                                                                                                                                                                                                                                                                                                                                                                                                                                                                                                                                                                                                                                                                                                                                                                                                                                                                                                                                                                                                                                                                                                                                                                                                                                                                                                                                                           |  |  |  |  |  |
| 1.         | Name of Applicant: Land America, LLC-Chris King                                                                                                                                                                                                                                                                                                                                                                                                                                                                                                                                                                                                                                                                                                                                                                                                                                                                                                                                                                                                                                                                                                                                                                                                                                                                                                                                                                                                                                                                                                                                                                                                                                                                                                                                                                                                                                                                                                                                                                                                                                                                                |  |  |  |  |  |
|            | Address: 101 Pugliese's Way, Suite 200                                                                                                                                                                                                                                                                                                                                                                                                                                                                                                                                                                                                                                                                                                                                                                                                                                                                                                                                                                                                                                                                                                                                                                                                                                                                                                                                                                                                                                                                                                                                                                                                                                                                                                                                                                                                                                                                                                                                                                                                                                                                                         |  |  |  |  |  |
|            | City, State, Zip: Delray Beach, FL 33444                                                                                                                                                                                                                                                                                                                                                                                                                                                                                                                                                                                                                                                                                                                                                                                                                                                                                                                                                                                                                                                                                                                                                                                                                                                                                                                                                                                                                                                                                                                                                                                                                                                                                                                                                                                                                                                                                                                                                                                                                                                                                       |  |  |  |  |  |
|            | Phone Number: 561-454-1606 E-mail: cking@puglieseco.com                                                                                                                                                                                                                                                                                                                                                                                                                                                                                                                                                                                                                                                                                                                                                                                                                                                                                                                                                                                                                                                                                                                                                                                                                                                                                                                                                                                                                                                                                                                                                                                                                                                                                                                                                                                                                                                                                                                                                                                                                                                                        |  |  |  |  |  |
|            |                                                                                                                                                                                                                                                                                                                                                                                                                                                                                                                                                                                                                                                                                                                                                                                                                                                                                                                                                                                                                                                                                                                                                                                                                                                                                                                                                                                                                                                                                                                                                                                                                                                                                                                                                                                                                                                                                                                                                                                                                                                                                                                                |  |  |  |  |  |
| 2.         | Name of Contact: Quattrone & Associates, Inc                                                                                                                                                                                                                                                                                                                                                                                                                                                                                                                                                                                                                                                                                                                                                                                                                                                                                                                                                                                                                                                                                                                                                                                                                                                                                                                                                                                                                                                                                                                                                                                                                                                                                                                                                                                                                                                                                                                                                                                                                                                                                   |  |  |  |  |  |
|            | Address: 4301 Veronica Shoemaker Blvd                                                                                                                                                                                                                                                                                                                                                                                                                                                                                                                                                                                                                                                                                                                                                                                                                                                                                                                                                                                                                                                                                                                                                                                                                                                                                                                                                                                                                                                                                                                                                                                                                                                                                                                                                                                                                                                                                                                                                                                                                                                                                          |  |  |  |  |  |
|            | City, State, Zip: Fort Myers, FL 33916                                                                                                                                                                                                                                                                                                                                                                                                                                                                                                                                                                                                                                                                                                                                                                                                                                                                                                                                                                                                                                                                                                                                                                                                                                                                                                                                                                                                                                                                                                                                                                                                                                                                                                                                                                                                                                                                                                                                                                                                                                                                                         |  |  |  |  |  |
|            | Phone Number: 239-936-5222 E-mail: permits@qainc.net                                                                                                                                                                                                                                                                                                                                                                                                                                                                                                                                                                                                                                                                                                                                                                                                                                                                                                                                                                                                                                                                                                                                                                                                                                                                                                                                                                                                                                                                                                                                                                                                                                                                                                                                                                                                                                                                                                                                                                                                                                                                           |  |  |  |  |  |
|            | the state of the s |  |  |  |  |  |
| 3.         | Owner(s) of Record: Clara Point, LLC                                                                                                                                                                                                                                                                                                                                                                                                                                                                                                                                                                                                                                                                                                                                                                                                                                                                                                                                                                                                                                                                                                                                                                                                                                                                                                                                                                                                                                                                                                                                                                                                                                                                                                                                                                                                                                                                                                                                                                                                                                                                                           |  |  |  |  |  |
|            | Address: 101 Puglieses Way, 2nd Fl                                                                                                                                                                                                                                                                                                                                                                                                                                                                                                                                                                                                                                                                                                                                                                                                                                                                                                                                                                                                                                                                                                                                                                                                                                                                                                                                                                                                                                                                                                                                                                                                                                                                                                                                                                                                                                                                                                                                                                                                                                                                                             |  |  |  |  |  |
|            | City, State, Zip: Delray Beach, Fl 33444                                                                                                                                                                                                                                                                                                                                                                                                                                                                                                                                                                                                                                                                                                                                                                                                                                                                                                                                                                                                                                                                                                                                                                                                                                                                                                                                                                                                                                                                                                                                                                                                                                                                                                                                                                                                                                                                                                                                                                                                                                                                                       |  |  |  |  |  |
|            | Phone Number: E-mail: MAY 0 9 2025                                                                                                                                                                                                                                                                                                                                                                                                                                                                                                                                                                                                                                                                                                                                                                                                                                                                                                                                                                                                                                                                                                                                                                                                                                                                                                                                                                                                                                                                                                                                                                                                                                                                                                                                                                                                                                                                                                                                                                                                                                                                                             |  |  |  |  |  |
| 4.         | Property Location:                                                                                                                                                                                                                                                                                                                                                                                                                                                                                                                                                                                                                                                                                                                                                                                                                                                                                                                                                                                                                                                                                                                                                                                                                                                                                                                                                                                                                                                                                                                                                                                                                                                                                                                                                                                                                                                                                                                                                                                                                                                                                                             |  |  |  |  |  |
|            | 1. Site Address: Access Undetermined (S. Tamimai Trail) COMMUNITY DEVELOPMENT                                                                                                                                                                                                                                                                                                                                                                                                                                                                                                                                                                                                                                                                                                                                                                                                                                                                                                                                                                                                                                                                                                                                                                                                                                                                                                                                                                                                                                                                                                                                                                                                                                                                                                                                                                                                                                                                                                                                                                                                                                                  |  |  |  |  |  |
|            | 2. STRAP(s): 01-46-24-00-00004.2020; 01-46-24-00-00004.2000                                                                                                                                                                                                                                                                                                                                                                                                                                                                                                                                                                                                                                                                                                                                                                                                                                                                                                                                                                                                                                                                                                                                                                                                                                                                                                                                                                                                                                                                                                                                                                                                                                                                                                                                                                                                                                                                                                                                                                                                                                                                    |  |  |  |  |  |
|            |                                                                                                                                                                                                                                                                                                                                                                                                                                                                                                                                                                                                                                                                                                                                                                                                                                                                                                                                                                                                                                                                                                                                                                                                                                                                                                                                                                                                                                                                                                                                                                                                                                                                                                                                                                                                                                                                                                                                                                                                                                                                                                                                |  |  |  |  |  |
| 5.         | Property Information:                                                                                                                                                                                                                                                                                                                                                                                                                                                                                                                                                                                                                                                                                                                                                                                                                                                                                                                                                                                                                                                                                                                                                                                                                                                                                                                                                                                                                                                                                                                                                                                                                                                                                                                                                                                                                                                                                                                                                                                                                                                                                                          |  |  |  |  |  |
|            | Total Acreage Included in Request: 13.2 ac Total Acreage Included in Request: 13.2 ac                                                                                                                                                                                                                                                                                                                                                                                                                                                                                                                                                                                                                                                                                                                                                                                                                                                                                                                                                                                                                                                                                                                                                                                                                                                                                                                                                                                                                                                                                                                                                                                                                                                                                                                                                                                                                                                                                                                                                                                                                                          |  |  |  |  |  |
|            | Total Uplands: 8.94 ac Total Wetlands: 4.26 ac Current Zoning:                                                                                                                                                                                                                                                                                                                                                                                                                                                                                                                                                                                                                                                                                                                                                                                                                                                                                                                                                                                                                                                                                                                                                                                                                                                                                                                                                                                                                                                                                                                                                                                                                                                                                                                                                                                                                                                                                                                                                                                                                                                                 |  |  |  |  |  |
|            | Current Future Land Use Category(ies): <u>Suburban</u>                                                                                                                                                                                                                                                                                                                                                                                                                                                                                                                                                                                                                                                                                                                                                                                                                                                                                                                                                                                                                                                                                                                                                                                                                                                                                                                                                                                                                                                                                                                                                                                                                                                                                                                                                                                                                                                                                                                                                                                                                                                                         |  |  |  |  |  |
|            | Area in Each Future Land Use Category: 13.2                                                                                                                                                                                                                                                                                                                                                                                                                                                                                                                                                                                                                                                                                                                                                                                                                                                                                                                                                                                                                                                                                                                                                                                                                                                                                                                                                                                                                                                                                                                                                                                                                                                                                                                                                                                                                                                                                                                                                                                                                                                                                    |  |  |  |  |  |
|            | Existing Land Use: vacant                                                                                                                                                                                                                                                                                                                                                                                                                                                                                                                                                                                                                                                                                                                                                                                                                                                                                                                                                                                                                                                                                                                                                                                                                                                                                                                                                                                                                                                                                                                                                                                                                                                                                                                                                                                                                                                                                                                                                                                                                                                                                                      |  |  |  |  |  |
|            |                                                                                                                                                                                                                                                                                                                                                                                                                                                                                                                                                                                                                                                                                                                                                                                                                                                                                                                                                                                                                                                                                                                                                                                                                                                                                                                                                                                                                                                                                                                                                                                                                                                                                                                                                                                                                                                                                                                                                                                                                                                                                                                                |  |  |  |  |  |
| 6.         | Calculation of maximum allowable development under current Lee Plan:                                                                                                                                                                                                                                                                                                                                                                                                                                                                                                                                                                                                                                                                                                                                                                                                                                                                                                                                                                                                                                                                                                                                                                                                                                                                                                                                                                                                                                                                                                                                                                                                                                                                                                                                                                                                                                                                                                                                                                                                                                                           |  |  |  |  |  |
|            | Residential Units/Density: 6 du/ac, Commercial Intensity: 100,000 to Industrial Intensity: Per "LDC"                                                                                                                                                                                                                                                                                                                                                                                                                                                                                                                                                                                                                                                                                                                                                                                                                                                                                                                                                                                                                                                                                                                                                                                                                                                                                                                                                                                                                                                                                                                                                                                                                                                                                                                                                                                                                                                                                                                                                                                                                           |  |  |  |  |  |
|            | max of 8du/ac through greater Pine Island TDUs 400,000 sf                                                                                                                                                                                                                                                                                                                                                                                                                                                                                                                                                                                                                                                                                                                                                                                                                                                                                                                                                                                                                                                                                                                                                                                                                                                                                                                                                                                                                                                                                                                                                                                                                                                                                                                                                                                                                                                                                                                                                                                                                                                                      |  |  |  |  |  |
| 7.         | Calculation of maximum allowable development with proposed amendments:                                                                                                                                                                                                                                                                                                                                                                                                                                                                                                                                                                                                                                                                                                                                                                                                                                                                                                                                                                                                                                                                                                                                                                                                                                                                                                                                                                                                                                                                                                                                                                                                                                                                                                                                                                                                                                                                                                                                                                                                                                                         |  |  |  |  |  |
|            | Residential Units/Density: 6 du,/ac Commercial Intensity: 100,000 to Industrial Intensity: Per "LDC"                                                                                                                                                                                                                                                                                                                                                                                                                                                                                                                                                                                                                                                                                                                                                                                                                                                                                                                                                                                                                                                                                                                                                                                                                                                                                                                                                                                                                                                                                                                                                                                                                                                                                                                                                                                                                                                                                                                                                                                                                           |  |  |  |  |  |
|            | max of 10du/ac with affordable housing bonus 400,000 sf                                                                                                                                                                                                                                                                                                                                                                                                                                                                                                                                                                                                                                                                                                                                                                                                                                                                                                                                                                                                                                                                                                                                                                                                                                                                                                                                                                                                                                                                                                                                                                                                                                                                                                                                                                                                                                                                                                                                                                                                                                                                        |  |  |  |  |  |