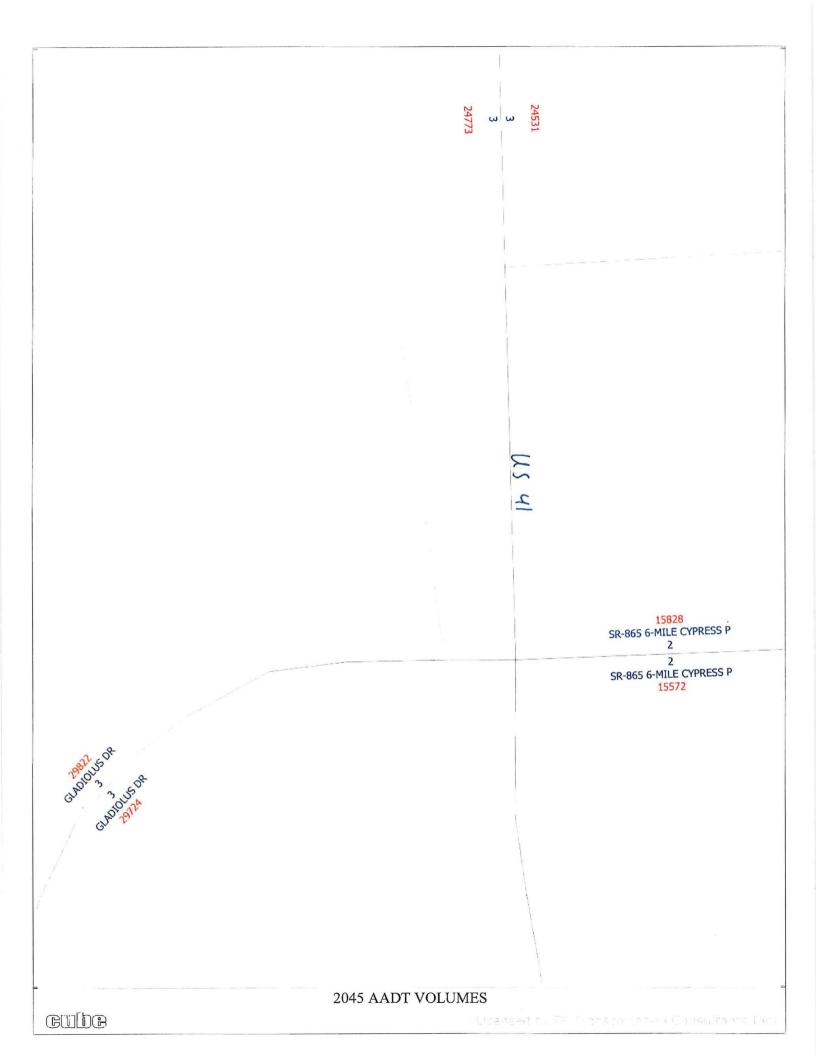

|

# LEE COUNTY MPO 2045 COST FEASIBLE HIGHWAY PLAN











METRO PKWY
3
METRO PKWY
3
METRO PKWY
13450 14679 Six Mile Cypress Plany 15289 2045 AADT VOLUMES **cube** 



TRIP GENERATION EQUATIONS

## Multifamily Housing (Low-Rise) Not Close to Rail Transit (220)

Vehicle Trip Ends vs: Dwelling Units
On a: Weekday

Setting/Location: General Urban/Suburban

Number of Studies: 22 Avg. Num. of Dwelling Units: 229

Directional Distribution: 50% entering, 50% exiting

#### Vehicle Trip Generation per Dwelling Unit

| Average Rate | Range of Rates | Standard Deviation |  |  |  |  |
|--------------|----------------|--------------------|--|--|--|--|
| 6.74         | 2.46 - 12.50   | 1.79               |  |  |  |  |

#### **Data Plot and Equation**





### Multifamily Housing (Low-Rise) Not Close to Rail Transit (220)

Vehicle Trip Ends vs: Dwelling Unit