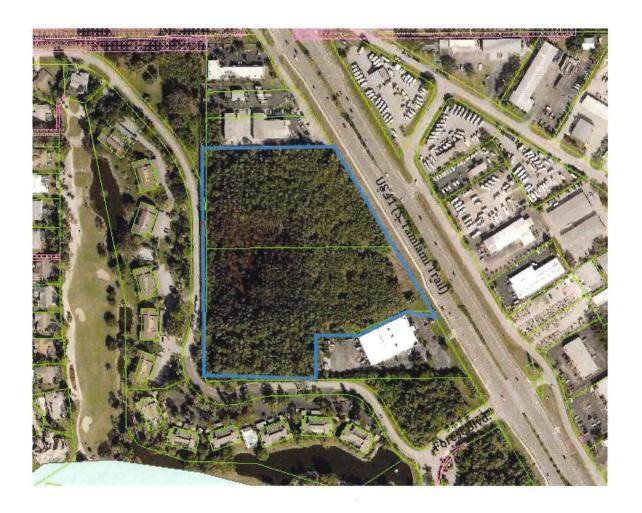

# CPA 2025 - 00003 APPLICATION FOR A COMPREHENSIVE PLAN AMENDMENT - MAP

| Pro        | Project Name: Pugliese Multifamily                                                                                                                                                                                                                                                                                                                                                                                                                                                                                                                                                                                                                                                                                                                                                                                                                                                                                                                                                                                                                                                                                                                                                                                                                                                                                                                                                                                                                                                                                                                                                                                                                                                                                                                                                                                                                                                                                                                                                                                                                                                                                             |  |  |  |  |  |
|------------|--------------------------------------------------------------------------------------------------------------------------------------------------------------------------------------------------------------------------------------------------------------------------------------------------------------------------------------------------------------------------------------------------------------------------------------------------------------------------------------------------------------------------------------------------------------------------------------------------------------------------------------------------------------------------------------------------------------------------------------------------------------------------------------------------------------------------------------------------------------------------------------------------------------------------------------------------------------------------------------------------------------------------------------------------------------------------------------------------------------------------------------------------------------------------------------------------------------------------------------------------------------------------------------------------------------------------------------------------------------------------------------------------------------------------------------------------------------------------------------------------------------------------------------------------------------------------------------------------------------------------------------------------------------------------------------------------------------------------------------------------------------------------------------------------------------------------------------------------------------------------------------------------------------------------------------------------------------------------------------------------------------------------------------------------------------------------------------------------------------------------------|--|--|--|--|--|
| Pro        | Project Description: The application is requesting a map Amendment to change the 13.2-acre site from Suburban to                                                                                                                                                                                                                                                                                                                                                                                                                                                                                                                                                                                                                                                                                                                                                                                                                                                                                                                                                                                                                                                                                                                                                                                                                                                                                                                                                                                                                                                                                                                                                                                                                                                                                                                                                                                                                                                                                                                                                                                                               |  |  |  |  |  |
| <u>Urb</u> | Urban Community                                                                                                                                                                                                                                                                                                                                                                                                                                                                                                                                                                                                                                                                                                                                                                                                                                                                                                                                                                                                                                                                                                                                                                                                                                                                                                                                                                                                                                                                                                                                                                                                                                                                                                                                                                                                                                                                                                                                                                                                                                                                                                                |  |  |  |  |  |
|            |                                                                                                                                                                                                                                                                                                                                                                                                                                                                                                                                                                                                                                                                                                                                                                                                                                                                                                                                                                                                                                                                                                                                                                                                                                                                                                                                                                                                                                                                                                                                                                                                                                                                                                                                                                                                                                                                                                                                                                                                                                                                                                                                |  |  |  |  |  |
| _          |                                                                                                                                                                                                                                                                                                                                                                                                                                                                                                                                                                                                                                                                                                                                                                                                                                                                                                                                                                                                                                                                                                                                                                                                                                                                                                                                                                                                                                                                                                                                                                                                                                                                                                                                                                                                                                                                                                                                                                                                                                                                                                                                |  |  |  |  |  |
|            | o(s) to Be Amended: Map 1, Page 1                                                                                                                                                                                                                                                                                                                                                                                                                                                                                                                                                                                                                                                                                                                                                                                                                                                                                                                                                                                                                                                                                                                                                                                                                                                                                                                                                                                                                                                                                                                                                                                                                                                                                                                                                                                                                                                                                                                                                                                                                                                                                              |  |  |  |  |  |
| Stat       | e Review Process: Small-Scale Review State Coordinated Review Expedited State Review                                                                                                                                                                                                                                                                                                                                                                                                                                                                                                                                                                                                                                                                                                                                                                                                                                                                                                                                                                                                                                                                                                                                                                                                                                                                                                                                                                                                                                                                                                                                                                                                                                                                                                                                                                                                                                                                                                                                                                                                                                           |  |  |  |  |  |
| 1.         | Name of Applicant: Land America, LLC-Chris King                                                                                                                                                                                                                                                                                                                                                                                                                                                                                                                                                                                                                                                                                                                                                                                                                                                                                                                                                                                                                                                                                                                                                                                                                                                                                                                                                                                                                                                                                                                                                                                                                                                                                                                                                                                                                                                                                                                                                                                                                                                                                |  |  |  |  |  |
|            | Address: 101 Pugliese's Way, Suite 200                                                                                                                                                                                                                                                                                                                                                                                                                                                                                                                                                                                                                                                                                                                                                                                                                                                                                                                                                                                                                                                                                                                                                                                                                                                                                                                                                                                                                                                                                                                                                                                                                                                                                                                                                                                                                                                                                                                                                                                                                                                                                         |  |  |  |  |  |
|            | City, State, Zip: Delray Beach, FL 33444                                                                                                                                                                                                                                                                                                                                                                                                                                                                                                                                                                                                                                                                                                                                                                                                                                                                                                                                                                                                                                                                                                                                                                                                                                                                                                                                                                                                                                                                                                                                                                                                                                                                                                                                                                                                                                                                                                                                                                                                                                                                                       |  |  |  |  |  |
|            | Phone Number: 561-454-1606 E-mail: cking@puglieseco.com                                                                                                                                                                                                                                                                                                                                                                                                                                                                                                                                                                                                                                                                                                                                                                                                                                                                                                                                                                                                                                                                                                                                                                                                                                                                                                                                                                                                                                                                                                                                                                                                                                                                                                                                                                                                                                                                                                                                                                                                                                                                        |  |  |  |  |  |
|            |                                                                                                                                                                                                                                                                                                                                                                                                                                                                                                                                                                                                                                                                                                                                                                                                                                                                                                                                                                                                                                                                                                                                                                                                                                                                                                                                                                                                                                                                                                                                                                                                                                                                                                                                                                                                                                                                                                                                                                                                                                                                                                                                |  |  |  |  |  |
| 2.         | Name of Contact: Quattrone & Associates, Inc                                                                                                                                                                                                                                                                                                                                                                                                                                                                                                                                                                                                                                                                                                                                                                                                                                                                                                                                                                                                                                                                                                                                                                                                                                                                                                                                                                                                                                                                                                                                                                                                                                                                                                                                                                                                                                                                                                                                                                                                                                                                                   |  |  |  |  |  |
|            | Address: 4301 Veronica Shoemaker Blvd                                                                                                                                                                                                                                                                                                                                                                                                                                                                                                                                                                                                                                                                                                                                                                                                                                                                                                                                                                                                                                                                                                                                                                                                                                                                                                                                                                                                                                                                                                                                                                                                                                                                                                                                                                                                                                                                                                                                                                                                                                                                                          |  |  |  |  |  |
|            | City, State, Zip: Fort Myers, FL 33916                                                                                                                                                                                                                                                                                                                                                                                                                                                                                                                                                                                                                                                                                                                                                                                                                                                                                                                                                                                                                                                                                                                                                                                                                                                                                                                                                                                                                                                                                                                                                                                                                                                                                                                                                                                                                                                                                                                                                                                                                                                                                         |  |  |  |  |  |
|            | Phone Number: 239-936-5222 E-mail: permits@qainc.net                                                                                                                                                                                                                                                                                                                                                                                                                                                                                                                                                                                                                                                                                                                                                                                                                                                                                                                                                                                                                                                                                                                                                                                                                                                                                                                                                                                                                                                                                                                                                                                                                                                                                                                                                                                                                                                                                                                                                                                                                                                                           |  |  |  |  |  |
|            | the state of the s |  |  |  |  |  |
| 3.         | Owner(s) of Record: Clara Point, LLC                                                                                                                                                                                                                                                                                                                                                                                                                                                                                                                                                                                                                                                                                                                                                                                                                                                                                                                                                                                                                                                                                                                                                                                                                                                                                                                                                                                                                                                                                                                                                                                                                                                                                                                                                                                                                                                                                                                                                                                                                                                                                           |  |  |  |  |  |
|            | Address: 101 Puglieses Way, 2nd Fl                                                                                                                                                                                                                                                                                                                                                                                                                                                                                                                                                                                                                                                                                                                                                                                                                                                                                                                                                                                                                                                                                                                                                                                                                                                                                                                                                                                                                                                                                                                                                                                                                                                                                                                                                                                                                                                                                                                                                                                                                                                                                             |  |  |  |  |  |
|            | City, State, Zip: Delray Beach, Fl 33444                                                                                                                                                                                                                                                                                                                                                                                                                                                                                                                                                                                                                                                                                                                                                                                                                                                                                                                                                                                                                                                                                                                                                                                                                                                                                                                                                                                                                                                                                                                                                                                                                                                                                                                                                                                                                                                                                                                                                                                                                                                                                       |  |  |  |  |  |
|            | Phone Number: E-mail: MAY 0 9 2025                                                                                                                                                                                                                                                                                                                                                                                                                                                                                                                                                                                                                                                                                                                                                                                                                                                                                                                                                                                                                                                                                                                                                                                                                                                                                                                                                                                                                                                                                                                                                                                                                                                                                                                                                                                                                                                                                                                                                                                                                                                                                             |  |  |  |  |  |
| 4.         | Property Location:                                                                                                                                                                                                                                                                                                                                                                                                                                                                                                                                                                                                                                                                                                                                                                                                                                                                                                                                                                                                                                                                                                                                                                                                                                                                                                                                                                                                                                                                                                                                                                                                                                                                                                                                                                                                                                                                                                                                                                                                                                                                                                             |  |  |  |  |  |
|            | 1. Site Address: Access Undetermined (S. Tamimai Trail) COMMUNITY DEVELOPMENT                                                                                                                                                                                                                                                                                                                                                                                                                                                                                                                                                                                                                                                                                                                                                                                                                                                                                                                                                                                                                                                                                                                                                                                                                                                                                                                                                                                                                                                                                                                                                                                                                                                                                                                                                                                                                                                                                                                                                                                                                                                  |  |  |  |  |  |
|            | 2. STRAP(s): 01-46-24-00-00004.2020; 01-46-24-00-00004.2000                                                                                                                                                                                                                                                                                                                                                                                                                                                                                                                                                                                                                                                                                                                                                                                                                                                                                                                                                                                                                                                                                                                                                                                                                                                                                                                                                                                                                                                                                                                                                                                                                                                                                                                                                                                                                                                                                                                                                                                                                                                                    |  |  |  |  |  |
|            |                                                                                                                                                                                                                                                                                                                                                                                                                                                                                                                                                                                                                                                                                                                                                                                                                                                                                                                                                                                                                                                                                                                                                                                                                                                                                                                                                                                                                                                                                                                                                                                                                                                                                                                                                                                                                                                                                                                                                                                                                                                                                                                                |  |  |  |  |  |
| 5.         | Property Information:                                                                                                                                                                                                                                                                                                                                                                                                                                                                                                                                                                                                                                                                                                                                                                                                                                                                                                                                                                                                                                                                                                                                                                                                                                                                                                                                                                                                                                                                                                                                                                                                                                                                                                                                                                                                                                                                                                                                                                                                                                                                                                          |  |  |  |  |  |
|            | Total Acreage Included in Request: 13.2 ac Total Acreage Included in Request: 13.2 ac                                                                                                                                                                                                                                                                                                                                                                                                                                                                                                                                                                                                                                                                                                                                                                                                                                                                                                                                                                                                                                                                                                                                                                                                                                                                                                                                                                                                                                                                                                                                                                                                                                                                                                                                                                                                                                                                                                                                                                                                                                          |  |  |  |  |  |
|            | Total Uplands: 8.94 ac Total Wetlands: 4.26 ac Current Zoning:                                                                                                                                                                                                                                                                                                                                                                                                                                                                                                                                                                                                                                                                                                                                                                                                                                                                                                                                                                                                                                                                                                                                                                                                                                                                                                                                                                                                                                                                                                                                                                                                                                                                                                                                                                                                                                                                                                                                                                                                                                                                 |  |  |  |  |  |
|            | Current Future Land Use Category(ies): <u>Suburban</u>                                                                                                                                                                                                                                                                                                                                                                                                                                                                                                                                                                                                                                                                                                                                                                                                                                                                                                                                                                                                                                                                                                                                                                                                                                                                                                                                                                                                                                                                                                                                                                                                                                                                                                                                                                                                                                                                                                                                                                                                                                                                         |  |  |  |  |  |
|            | Area in Each Future Land Use Category: 13.2                                                                                                                                                                                                                                                                                                                                                                                                                                                                                                                                                                                                                                                                                                                                                                                                                                                                                                                                                                                                                                                                                                                                                                                                                                                                                                                                                                                                                                                                                                                                                                                                                                                                                                                                                                                                                                                                                                                                                                                                                                                                                    |  |  |  |  |  |
|            | Existing Land Use: vacant                                                                                                                                                                                                                                                                                                                                                                                                                                                                                                                                                                                                                                                                                                                                                                                                                                                                                                                                                                                                                                                                                                                                                                                                                                                                                                                                                                                                                                                                                                                                                                                                                                                                                                                                                                                                                                                                                                                                                                                                                                                                                                      |  |  |  |  |  |
|            |                                                                                                                                                                                                                                                                                                                                                                                                                                                                                                                                                                                                                                                                                                                                                                                                                                                                                                                                                                                                                                                                                                                                                                                                                                                                                                                                                                                                                                                                                                                                                                                                                                                                                                                                                                                                                                                                                                                                                                                                                                                                                                                                |  |  |  |  |  |
| 6.         | Calculation of maximum allowable development under current Lee Plan:                                                                                                                                                                                                                                                                                                                                                                                                                                                                                                                                                                                                                                                                                                                                                                                                                                                                                                                                                                                                                                                                                                                                                                                                                                                                                                                                                                                                                                                                                                                                                                                                                                                                                                                                                                                                                                                                                                                                                                                                                                                           |  |  |  |  |  |
|            | Residential Units/Density: 6 du/ac, Commercial Intensity: 100,000 to Industrial Intensity: Per "LDC"                                                                                                                                                                                                                                                                                                                                                                                                                                                                                                                                                                                                                                                                                                                                                                                                                                                                                                                                                                                                                                                                                                                                                                                                                                                                                                                                                                                                                                                                                                                                                                                                                                                                                                                                                                                                                                                                                                                                                                                                                           |  |  |  |  |  |
|            | max of 8du/ac through greater Pine Island TDUs 400,000 sf                                                                                                                                                                                                                                                                                                                                                                                                                                                                                                                                                                                                                                                                                                                                                                                                                                                                                                                                                                                                                                                                                                                                                                                                                                                                                                                                                                                                                                                                                                                                                                                                                                                                                                                                                                                                                                                                                                                                                                                                                                                                      |  |  |  |  |  |
| 7.         | Calculation of maximum allowable development with proposed amendments:                                                                                                                                                                                                                                                                                                                                                                                                                                                                                                                                                                                                                                                                                                                                                                                                                                                                                                                                                                                                                                                                                                                                                                                                                                                                                                                                                                                                                                                                                                                                                                                                                                                                                                                                                                                                                                                                                                                                                                                                                                                         |  |  |  |  |  |
|            | Residential Units/Density: 6 du,/ac Commercial Intensity: 100,000 to Industrial Intensity: Per "LDC"                                                                                                                                                                                                                                                                                                                                                                                                                                                                                                                                                                                                                                                                                                                                                                                                                                                                                                                                                                                                                                                                                                                                                                                                                                                                                                                                                                                                                                                                                                                                                                                                                                                                                                                                                                                                                                                                                                                                                                                                                           |  |  |  |  |  |
|            | max of 10du/ac with affordable housing bonus 400,000 sf                                                                                                                                                                                                                                                                                                                                                                                                                                                                                                                                                                                                                                                                                                                                                                                                                                                                                                                                                                                                                                                                                                                                                                                                                                                                                                                                                                                                                                                                                                                                                                                                                                                                                                                                                                                                                                                                                                                                                                                                                                                                        |  |  |  |  |  |