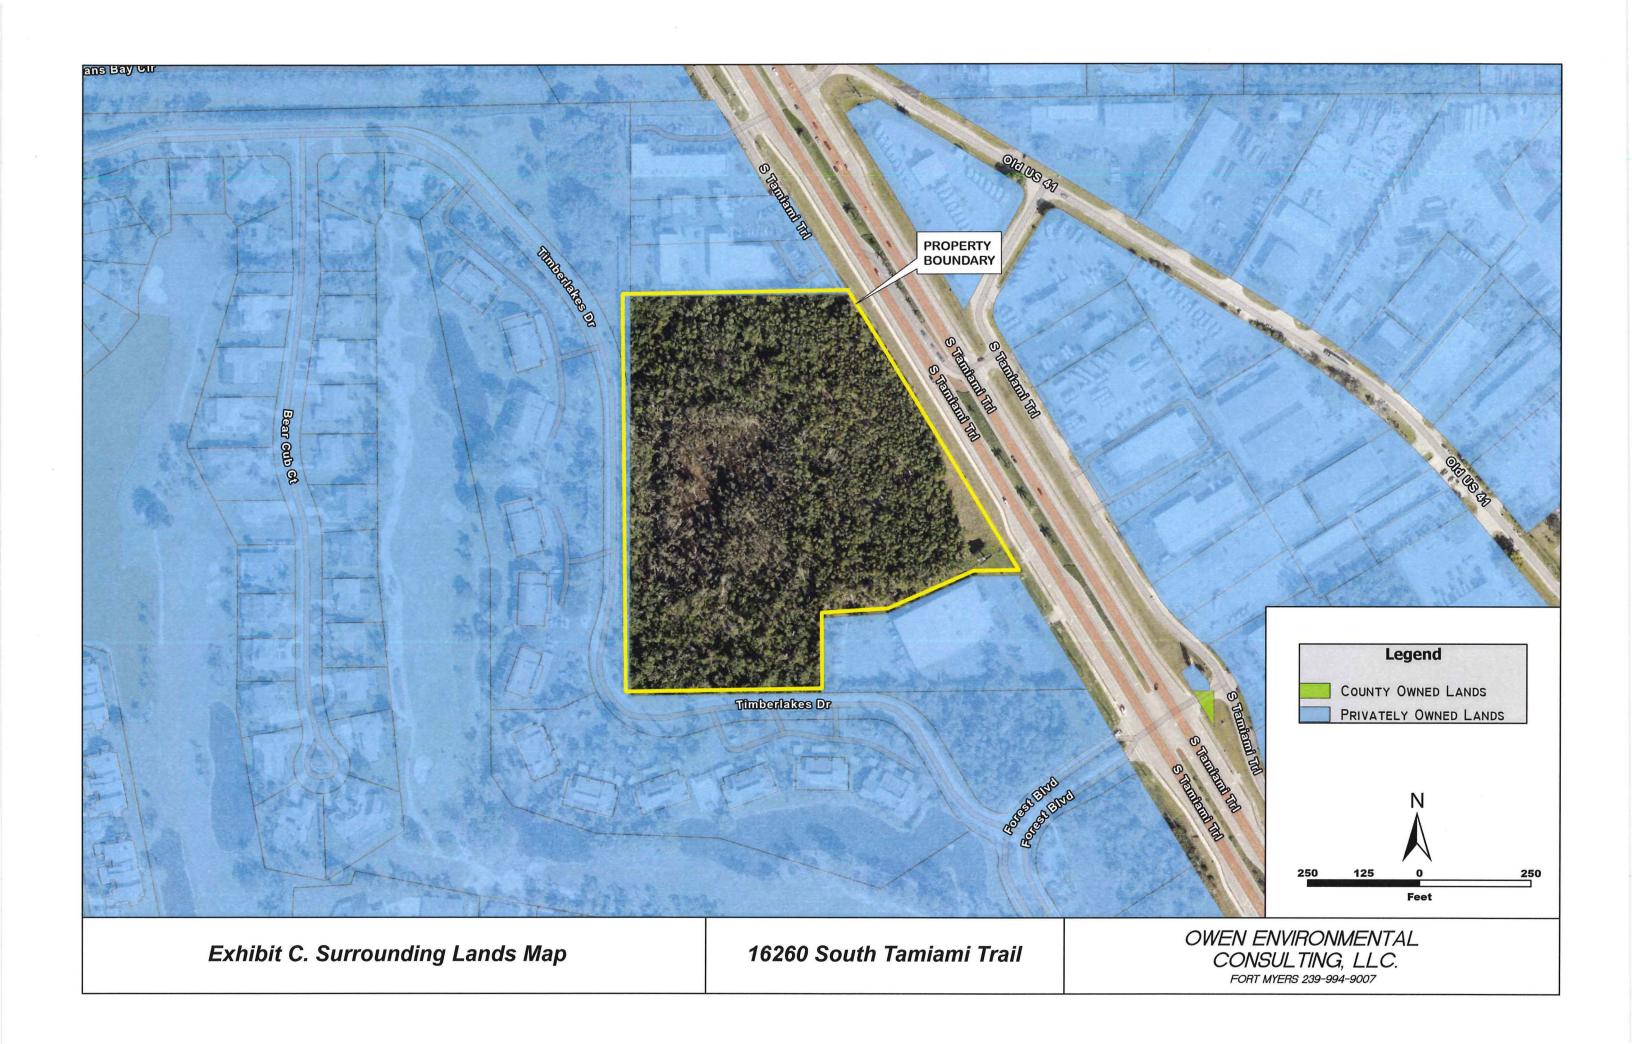

# CPA 2025 - 00003 APPLICATION FOR A COMPREHENSIVE PLAN AMENDMENT - MAP

| Pro        | Project Name: Pugliese Multifamily                                                                                                                                                                                                                                                                                                                                                                                                                                                                                                                                                                                                                                                                                                                                                                                                                                                                                                                                                                                                                                                                                                                                                                                                                                                                                                                                                                                                                                                                                                                                                                                                                                                                                                                                                                                                                                                                                                                                                                                                                                                                                             |  |  |  |  |  |
|------------|--------------------------------------------------------------------------------------------------------------------------------------------------------------------------------------------------------------------------------------------------------------------------------------------------------------------------------------------------------------------------------------------------------------------------------------------------------------------------------------------------------------------------------------------------------------------------------------------------------------------------------------------------------------------------------------------------------------------------------------------------------------------------------------------------------------------------------------------------------------------------------------------------------------------------------------------------------------------------------------------------------------------------------------------------------------------------------------------------------------------------------------------------------------------------------------------------------------------------------------------------------------------------------------------------------------------------------------------------------------------------------------------------------------------------------------------------------------------------------------------------------------------------------------------------------------------------------------------------------------------------------------------------------------------------------------------------------------------------------------------------------------------------------------------------------------------------------------------------------------------------------------------------------------------------------------------------------------------------------------------------------------------------------------------------------------------------------------------------------------------------------|--|--|--|--|--|
| Pro        | Project Description: The application is requesting a map Amendment to change the 13.2-acre site from Suburban to                                                                                                                                                                                                                                                                                                                                                                                                                                                                                                                                                                                                                                                                                                                                                                                                                                                                                                                                                                                                                                                                                                                                                                                                                                                                                                                                                                                                                                                                                                                                                                                                                                                                                                                                                                                                                                                                                                                                                                                                               |  |  |  |  |  |
| <u>Urb</u> | Urban Community                                                                                                                                                                                                                                                                                                                                                                                                                                                                                                                                                                                                                                                                                                                                                                                                                                                                                                                                                                                                                                                                                                                                                                                                                                                                                                                                                                                                                                                                                                                                                                                                                                                                                                                                                                                                                                                                                                                                                                                                                                                                                                                |  |  |  |  |  |
|            |                                                                                                                                                                                                                                                                                                                                                                                                                                                                                                                                                                                                                                                                                                                                                                                                                                                                                                                                                                                                                                                                                                                                                                                                                                                                                                                                                                                                                                                                                                                                                                                                                                                                                                                                                                                                                                                                                                                                                                                                                                                                                                                                |  |  |  |  |  |
| _          |                                                                                                                                                                                                                                                                                                                                                                                                                                                                                                                                                                                                                                                                                                                                                                                                                                                                                                                                                                                                                                                                                                                                                                                                                                                                                                                                                                                                                                                                                                                                                                                                                                                                                                                                                                                                                                                                                                                                                                                                                                                                                                                                |  |  |  |  |  |
|            | o(s) to Be Amended: Map 1, Page 1                                                                                                                                                                                                                                                                                                                                                                                                                                                                                                                                                                                                                                                                                                                                                                                                                                                                                                                                                                                                                                                                                                                                                                                                                                                                                                                                                                                                                                                                                                                                                                                                                                                                                                                                                                                                                                                                                                                                                                                                                                                                                              |  |  |  |  |  |
| Stat       | e Review Process: Small-Scale Review State Coordinated Review Expedited State Review                                                                                                                                                                                                                                                                                                                                                                                                                                                                                                                                                                                                                                                                                                                                                                                                                                                                                                                                                                                                                                                                                                                                                                                                                                                                                                                                                                                                                                                                                                                                                                                                                                                                                                                                                                                                                                                                                                                                                                                                                                           |  |  |  |  |  |
| 1.         | Name of Applicant: Land America, LLC-Chris King                                                                                                                                                                                                                                                                                                                                                                                                                                                                                                                                                                                                                                                                                                                                                                                                                                                                                                                                                                                                                                                                                                                                                                                                                                                                                                                                                                                                                                                                                                                                                                                                                                                                                                                                                                                                                                                                                                                                                                                                                                                                                |  |  |  |  |  |
|            | Address: 101 Pugliese's Way, Suite 200                                                                                                                                                                                                                                                                                                                                                                                                                                                                                                                                                                                                                                                                                                                                                                                                                                                                                                                                                                                                                                                                                                                                                                                                                                                                                                                                                                                                                                                                                                                                                                                                                                                                                                                                                                                                                                                                                                                                                                                                                                                                                         |  |  |  |  |  |
|            | City, State, Zip: Delray Beach, FL 33444                                                                                                                                                                                                                                                                                                                                                                                                                                                                                                                                                                                                                                                                                                                                                                                                                                                                                                                                                                                                                                                                                                                                                                                                                                                                                                                                                                                                                                                                                                                                                                                                                                                                                                                                                                                                                                                                                                                                                                                                                                                                                       |  |  |  |  |  |
|            | Phone Number: 561-454-1606 E-mail: cking@puglieseco.com                                                                                                                                                                                                                                                                                                                                                                                                                                                                                                                                                                                                                                                                                                                                                                                                                                                                                                                                                                                                                                                                                                                                                                                                                                                                                                                                                                                                                                                                                                                                                                                                                                                                                                                                                                                                                                                                                                                                                                                                                                                                        |  |  |  |  |  |
|            |                                                                                                                                                                                                                                                                                                                                                                                                                                                                                                                                                                                                                                                                                                                                                                                                                                                                                                                                                                                                                                                                                                                                                                                                                                                                                                                                                                                                                                                                                                                                                                                                                                                                                                                                                                                                                                                                                                                                                                                                                                                                                                                                |  |  |  |  |  |
| 2.         | Name of Contact: Quattrone & Associates, Inc                                                                                                                                                                                                                                                                                                                                                                                                                                                                                                                                                                                                                                                                                                                                                                                                                                                                                                                                                                                                                                                                                                                                                                                                                                                                                                                                                                                                                                                                                                                                                                                                                                                                                                                                                                                                                                                                                                                                                                                                                                                                                   |  |  |  |  |  |
|            | Address: 4301 Veronica Shoemaker Blvd                                                                                                                                                                                                                                                                                                                                                                                                                                                                                                                                                                                                                                                                                                                                                                                                                                                                                                                                                                                                                                                                                                                                                                                                                                                                                                                                                                                                                                                                                                                                                                                                                                                                                                                                                                                                                                                                                                                                                                                                                                                                                          |  |  |  |  |  |
|            | City, State, Zip: Fort Myers, FL 33916                                                                                                                                                                                                                                                                                                                                                                                                                                                                                                                                                                                                                                                                                                                                                                                                                                                                                                                                                                                                                                                                                                                                                                                                                                                                                                                                                                                                                                                                                                                                                                                                                                                                                                                                                                                                                                                                                                                                                                                                                                                                                         |  |  |  |  |  |
|            | Phone Number: 239-936-5222 E-mail: permits@qainc.net                                                                                                                                                                                                                                                                                                                                                                                                                                                                                                                                                                                                                                                                                                                                                                                                                                                                                                                                                                                                                                                                                                                                                                                                                                                                                                                                                                                                                                                                                                                                                                                                                                                                                                                                                                                                                                                                                                                                                                                                                                                                           |  |  |  |  |  |
|            | the state of the s |  |  |  |  |  |
| 3.         | Owner(s) of Record: Clara Point, LLC                                                                                                                                                                                                                                                                                                                                                                                                                                                                                                                                                                                                                                                                                                                                                                                                                                                                                                                                                                                                                                                                                                                                                                                                                                                                                                                                                                                                                                                                                                                                                                                                                                                                                                                                                                                                                                                                                                                                                                                                                                                                                           |  |  |  |  |  |
|            | Address: 101 Puglieses Way, 2nd Fl                                                                                                                                                                                                                                                                                                                                                                                                                                                                                                                                                                                                                                                                                                                                                                                                                                                                                                                                                                                                                                                                                                                                                                                                                                                                                                                                                                                                                                                                                                                                                                                                                                                                                                                                                                                                                                                                                                                                                                                                                                                                                             |  |  |  |  |  |
|            | City, State, Zip: Delray Beach, Fl 33444                                                                                                                                                                                                                                                                                                                                                                                                                                                                                                                                                                                                                                                                                                                                                                                                                                                                                                                                                                                                                                                                                                                                                                                                                                                                                                                                                                                                                                                                                                                                                                                                                                                                                                                                                                                                                                                                                                                                                                                                                                                                                       |  |  |  |  |  |
|            | Phone Number: E-mail: MAY 0 9 2025                                                                                                                                                                                                                                                                                                                                                                                                                                                                                                                                                                                                                                                                                                                                                                                                                                                                                                                                                                                                                                                                                                                                                                                                                                                                                                                                                                                                                                                                                                                                                                                                                                                                                                                                                                                                                                                                                                                                                                                                                                                                                             |  |  |  |  |  |
| 4.         | Property Location:                                                                                                                                                                                                                                                                                                                                                                                                                                                                                                                                                                                                                                                                                                                                                                                                                                                                                                                                                                                                                                                                                                                                                                                                                                                                                                                                                                                                                                                                                                                                                                                                                                                                                                                                                                                                                                                                                                                                                                                                                                                                                                             |  |  |  |  |  |
|            | 1. Site Address: Access Undetermined (S. Tamimai Trail) COMMUNITY DEVELOPMENT                                                                                                                                                                                                                                                                                                                                                                                                                                                                                                                                                                                                                                                                                                                                                                                                                                                                                                                                                                                                                                                                                                                                                                                                                                                                                                                                                                                                                                                                                                                                                                                                                                                                                                                                                                                                                                                                                                                                                                                                                                                  |  |  |  |  |  |
|            | 2. STRAP(s): 01-46-24-00-00004.2020; 01-46-24-00-00004.2000                                                                                                                                                                                                                                                                                                                                                                                                                                                                                                                                                                                                                                                                                                                                                                                                                                                                                                                                                                                                                                                                                                                                                                                                                                                                                                                                                                                                                                                                                                                                                                                                                                                                                                                                                                                                                                                                                                                                                                                                                                                                    |  |  |  |  |  |
|            |                                                                                                                                                                                                                                                                                                                                                                                                                                                                                                                                                                                                                                                                                                                                                                                                                                                                                                                                                                                                                                                                                                                                                                                                                                                                                                                                                                                                                                                                                                                                                                                                                                                                                                                                                                                                                                                                                                                                                                                                                                                                                                                                |  |  |  |  |  |
| 5.         | Property Information:                                                                                                                                                                                                                                                                                                                                                                                                                                                                                                                                                                                                                                                                                                                                                                                                                                                                                                                                                                                                                                                                                                                                                                                                                                                                                                                                                                                                                                                                                                                                                                                                                                                                                                                                                                                                                                                                                                                                                                                                                                                                                                          |  |  |  |  |  |
|            | Total Acreage Included in Request: 13.2 ac Total Acreage Included in Request: 13.2 ac                                                                                                                                                                                                                                                                                                                                                                                                                                                                                                                                                                                                                                                                                                                                                                                                                                                                                                                                                                                                                                                                                                                                                                                                                                                                                                                                                                                                                                                                                                                                                                                                                                                                                                                                                                                                                                                                                                                                                                                                                                          |  |  |  |  |  |
|            | Total Uplands: 8.94 ac Total Wetlands: 4.26 ac Current Zoning:                                                                                                                                                                                                                                                                                                                                                                                                                                                                                                                                                                                                                                                                                                                                                                                                                                                                                                                                                                                                                                                                                                                                                                                                                                                                                                                                                                                                                                                                                                                                                                                                                                                                                                                                                                                                                                                                                                                                                                                                                                                                 |  |  |  |  |  |
|            | Current Future Land Use Category(ies): <u>Suburban</u>                                                                                                                                                                                                                                                                                                                                                                                                                                                                                                                                                                                                                                                                                                                                                                                                                                                                                                                                                                                                                                                                                                                                                                                                                                                                                                                                                                                                                                                                                                                                                                                                                                                                                                                                                                                                                                                                                                                                                                                                                                                                         |  |  |  |  |  |
|            | Area in Each Future Land Use Category: 13.2                                                                                                                                                                                                                                                                                                                                                                                                                                                                                                                                                                                                                                                                                                                                                                                                                                                                                                                                                                                                                                                                                                                                                                                                                                                                                                                                                                                                                                                                                                                                                                                                                                                                                                                                                                                                                                                                                                                                                                                                                                                                                    |  |  |  |  |  |
|            | Existing Land Use: vacant                                                                                                                                                                                                                                                                                                                                                                                                                                                                                                                                                                                                                                                                                                                                                                                                                                                                                                                                                                                                                                                                                                                                                                                                                                                                                                                                                                                                                                                                                                                                                                                                                                                                                                                                                                                                                                                                                                                                                                                                                                                                                                      |  |  |  |  |  |
|            |                                                                                                                                                                                                                                                                                                                                                                                                                                                                                                                                                                                                                                                                                                                                                                                                                                                                                                                                                                                                                                                                                                                                                                                                                                                                                                                                                                                                                                                                                                                                                                                                                                                                                                                                                                                                                                                                                                                                                                                                                                                                                                                                |  |  |  |  |  |
| 6.         | Calculation of maximum allowable development under current Lee Plan:                                                                                                                                                                                                                                                                                                                                                                                                                                                                                                                                                                                                                                                                                                                                                                                                                                                                                                                                                                                                                                                                                                                                                                                                                                                                                                                                                                                                                                                                                                                                                                                                                                                                                                                                                                                                                                                                                                                                                                                                                                                           |  |  |  |  |  |
|            | Residential Units/Density: 6 du/ac, Commercial Intensity: 100,000 to Industrial Intensity: Per "LDC"                                                                                                                                                                                                                                                                                                                                                                                                                                                                                                                                                                                                                                                                                                                                                                                                                                                                                                                                                                                                                                                                                                                                                                                                                                                                                                                                                                                                                                                                                                                                                                                                                                                                                                                                                                                                                                                                                                                                                                                                                           |  |  |  |  |  |
|            | max of 8du/ac through greater Pine Island TDUs 400,000 sf                                                                                                                                                                                                                                                                                                                                                                                                                                                                                                                                                                                                                                                                                                                                                                                                                                                                                                                                                                                                                                                                                                                                                                                                                                                                                                                                                                                                                                                                                                                                                                                                                                                                                                                                                                                                                                                                                                                                                                                                                                                                      |  |  |  |  |  |
| 7.         | Calculation of maximum allowable development with proposed amendments:                                                                                                                                                                                                                                                                                                                                                                                                                                                                                                                                                                                                                                                                                                                                                                                                                                                                                                                                                                                                                                                                                                                                                                                                                                                                                                                                                                                                                                                                                                                                                                                                                                                                                                                                                                                                                                                                                                                                                                                                                                                         |  |  |  |  |  |
|            | Residential Units/Density: 6 du,/ac Commercial Intensity: 100,000 to Industrial Intensity: Per "LDC"                                                                                                                                                                                                                                                                                                                                                                                                                                                                                                                                                                                                                                                                                                                                                                                                                                                                                                                                                                                                                                                                                                                                                                                                                                                                                                                                                                                                                                                                                                                                                                                                                                                                                                                                                                                                                                                                                                                                                                                                                           |  |  |  |  |  |
|            | max of 10du/ac with affordable housing bonus 400,000 sf                                                                                                                                                                                                                                                                                                                                                                                                                                                                                                                                                                                                                                                                                                                                                                                                                                                                                                                                                                                                                                                                                                                                                                                                                                                                                                                                                                                                                                                                                                                                                                                                                                                                                                                                                                                                                                                                                                                                                                                                                                                                        |  |  |  |  |  |