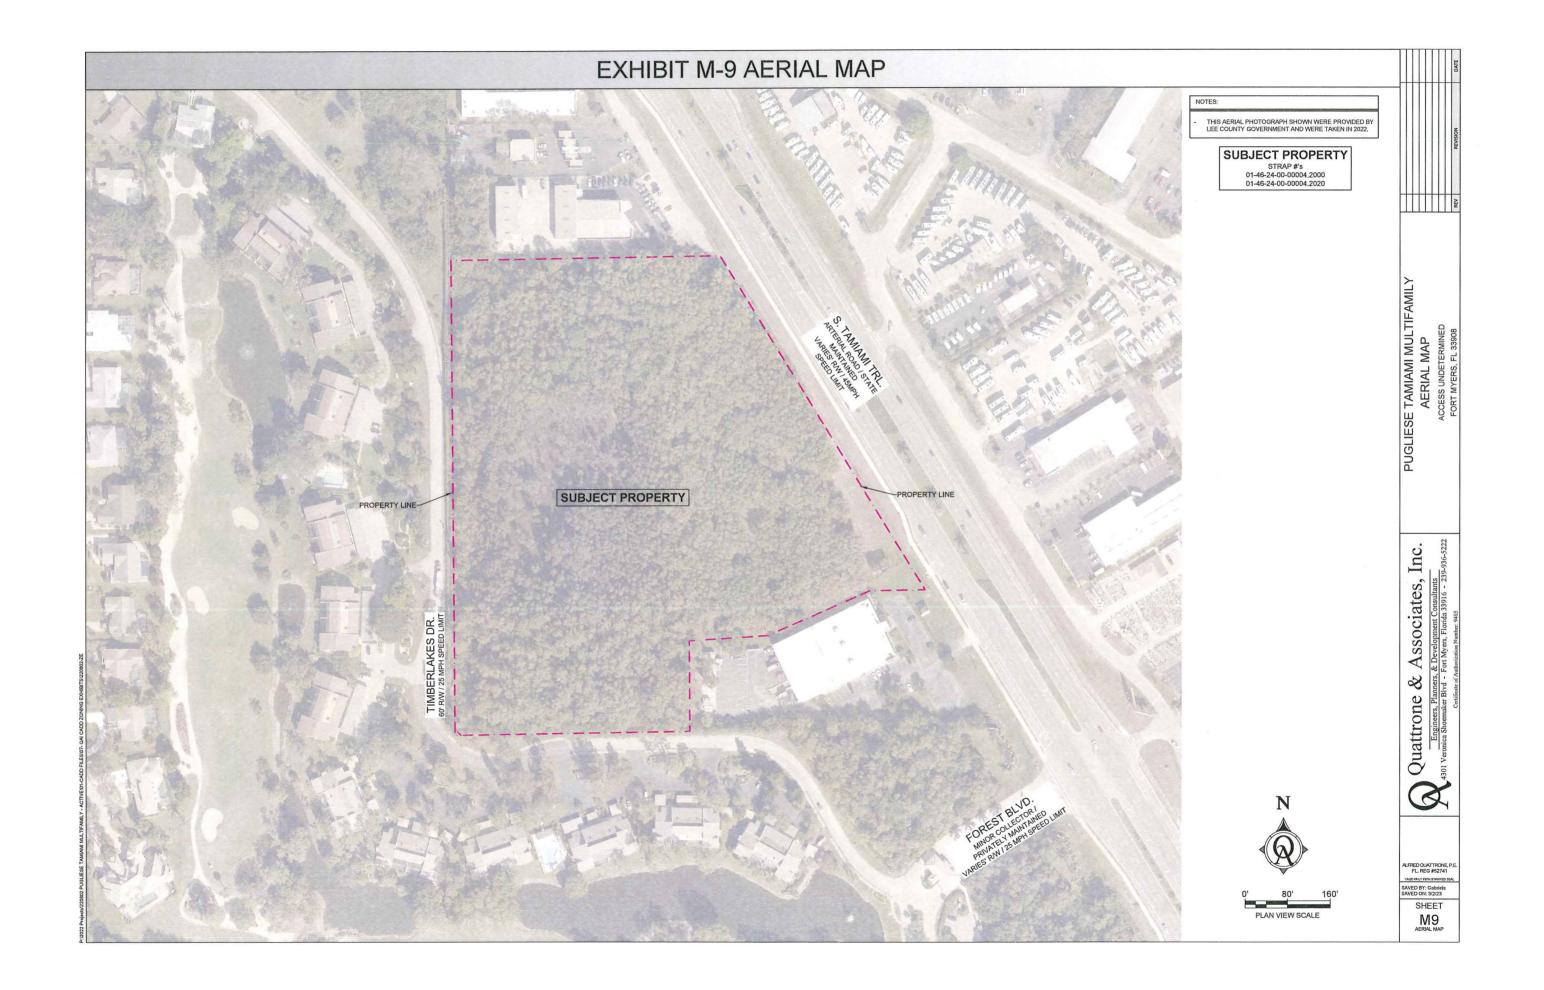

# CPA 2025 - 00003 APPLICATION FOR A COMPREHENSIVE PLAN AMENDMENT - MAP

| Pro        | Project Name: Pugliese Multifamily                                                                                                                                                                                                                                                                                                                                                                                                                                                                                                                                                                                                                                                                                                                                                                                                                                                                                                                                                                                                                                                                                                                                                                                                                                                                                                                                                                                                                                                                                                                                                                                                                                                                                                                                                                                                                                                                                                                                                                                                                                                                                             |  |  |  |  |  |
|------------|--------------------------------------------------------------------------------------------------------------------------------------------------------------------------------------------------------------------------------------------------------------------------------------------------------------------------------------------------------------------------------------------------------------------------------------------------------------------------------------------------------------------------------------------------------------------------------------------------------------------------------------------------------------------------------------------------------------------------------------------------------------------------------------------------------------------------------------------------------------------------------------------------------------------------------------------------------------------------------------------------------------------------------------------------------------------------------------------------------------------------------------------------------------------------------------------------------------------------------------------------------------------------------------------------------------------------------------------------------------------------------------------------------------------------------------------------------------------------------------------------------------------------------------------------------------------------------------------------------------------------------------------------------------------------------------------------------------------------------------------------------------------------------------------------------------------------------------------------------------------------------------------------------------------------------------------------------------------------------------------------------------------------------------------------------------------------------------------------------------------------------|--|--|--|--|--|
| Pro        | Project Description: The application is requesting a map Amendment to change the 13.2-acre site from Suburban to                                                                                                                                                                                                                                                                                                                                                                                                                                                                                                                                                                                                                                                                                                                                                                                                                                                                                                                                                                                                                                                                                                                                                                                                                                                                                                                                                                                                                                                                                                                                                                                                                                                                                                                                                                                                                                                                                                                                                                                                               |  |  |  |  |  |
| <u>Urb</u> | Urban Community                                                                                                                                                                                                                                                                                                                                                                                                                                                                                                                                                                                                                                                                                                                                                                                                                                                                                                                                                                                                                                                                                                                                                                                                                                                                                                                                                                                                                                                                                                                                                                                                                                                                                                                                                                                                                                                                                                                                                                                                                                                                                                                |  |  |  |  |  |
|            |                                                                                                                                                                                                                                                                                                                                                                                                                                                                                                                                                                                                                                                                                                                                                                                                                                                                                                                                                                                                                                                                                                                                                                                                                                                                                                                                                                                                                                                                                                                                                                                                                                                                                                                                                                                                                                                                                                                                                                                                                                                                                                                                |  |  |  |  |  |
| _          |                                                                                                                                                                                                                                                                                                                                                                                                                                                                                                                                                                                                                                                                                                                                                                                                                                                                                                                                                                                                                                                                                                                                                                                                                                                                                                                                                                                                                                                                                                                                                                                                                                                                                                                                                                                                                                                                                                                                                                                                                                                                                                                                |  |  |  |  |  |
|            | o(s) to Be Amended: Map 1, Page 1                                                                                                                                                                                                                                                                                                                                                                                                                                                                                                                                                                                                                                                                                                                                                                                                                                                                                                                                                                                                                                                                                                                                                                                                                                                                                                                                                                                                                                                                                                                                                                                                                                                                                                                                                                                                                                                                                                                                                                                                                                                                                              |  |  |  |  |  |
| Stat       | e Review Process: Small-Scale Review State Coordinated Review Expedited State Review                                                                                                                                                                                                                                                                                                                                                                                                                                                                                                                                                                                                                                                                                                                                                                                                                                                                                                                                                                                                                                                                                                                                                                                                                                                                                                                                                                                                                                                                                                                                                                                                                                                                                                                                                                                                                                                                                                                                                                                                                                           |  |  |  |  |  |
| 1.         | Name of Applicant: Land America, LLC-Chris King                                                                                                                                                                                                                                                                                                                                                                                                                                                                                                                                                                                                                                                                                                                                                                                                                                                                                                                                                                                                                                                                                                                                                                                                                                                                                                                                                                                                                                                                                                                                                                                                                                                                                                                                                                                                                                                                                                                                                                                                                                                                                |  |  |  |  |  |
|            | Address: 101 Pugliese's Way, Suite 200                                                                                                                                                                                                                                                                                                                                                                                                                                                                                                                                                                                                                                                                                                                                                                                                                                                                                                                                                                                                                                                                                                                                                                                                                                                                                                                                                                                                                                                                                                                                                                                                                                                                                                                                                                                                                                                                                                                                                                                                                                                                                         |  |  |  |  |  |
|            | City, State, Zip: Delray Beach, FL 33444                                                                                                                                                                                                                                                                                                                                                                                                                                                                                                                                                                                                                                                                                                                                                                                                                                                                                                                                                                                                                                                                                                                                                                                                                                                                                                                                                                                                                                                                                                                                                                                                                                                                                                                                                                                                                                                                                                                                                                                                                                                                                       |  |  |  |  |  |
|            | Phone Number: 561-454-1606 E-mail: cking@puglieseco.com                                                                                                                                                                                                                                                                                                                                                                                                                                                                                                                                                                                                                                                                                                                                                                                                                                                                                                                                                                                                                                                                                                                                                                                                                                                                                                                                                                                                                                                                                                                                                                                                                                                                                                                                                                                                                                                                                                                                                                                                                                                                        |  |  |  |  |  |
|            |                                                                                                                                                                                                                                                                                                                                                                                                                                                                                                                                                                                                                                                                                                                                                                                                                                                                                                                                                                                                                                                                                                                                                                                                                                                                                                                                                                                                                                                                                                                                                                                                                                                                                                                                                                                                                                                                                                                                                                                                                                                                                                                                |  |  |  |  |  |
| 2.         | Name of Contact: Quattrone & Associates, Inc                                                                                                                                                                                                                                                                                                                                                                                                                                                                                                                                                                                                                                                                                                                                                                                                                                                                                                                                                                                                                                                                                                                                                                                                                                                                                                                                                                                                                                                                                                                                                                                                                                                                                                                                                                                                                                                                                                                                                                                                                                                                                   |  |  |  |  |  |
|            | Address: 4301 Veronica Shoemaker Blvd                                                                                                                                                                                                                                                                                                                                                                                                                                                                                                                                                                                                                                                                                                                                                                                                                                                                                                                                                                                                                                                                                                                                                                                                                                                                                                                                                                                                                                                                                                                                                                                                                                                                                                                                                                                                                                                                                                                                                                                                                                                                                          |  |  |  |  |  |
|            | City, State, Zip: Fort Myers, FL 33916                                                                                                                                                                                                                                                                                                                                                                                                                                                                                                                                                                                                                                                                                                                                                                                                                                                                                                                                                                                                                                                                                                                                                                                                                                                                                                                                                                                                                                                                                                                                                                                                                                                                                                                                                                                                                                                                                                                                                                                                                                                                                         |  |  |  |  |  |
|            | Phone Number: 239-936-5222 E-mail: permits@qainc.net                                                                                                                                                                                                                                                                                                                                                                                                                                                                                                                                                                                                                                                                                                                                                                                                                                                                                                                                                                                                                                                                                                                                                                                                                                                                                                                                                                                                                                                                                                                                                                                                                                                                                                                                                                                                                                                                                                                                                                                                                                                                           |  |  |  |  |  |
|            | the state of the s |  |  |  |  |  |
| 3.         | Owner(s) of Record: Clara Point, LLC                                                                                                                                                                                                                                                                                                                                                                                                                                                                                                                                                                                                                                                                                                                                                                                                                                                                                                                                                                                                                                                                                                                                                                                                                                                                                                                                                                                                                                                                                                                                                                                                                                                                                                                                                                                                                                                                                                                                                                                                                                                                                           |  |  |  |  |  |
|            | Address: 101 Puglieses Way, 2nd Fl                                                                                                                                                                                                                                                                                                                                                                                                                                                                                                                                                                                                                                                                                                                                                                                                                                                                                                                                                                                                                                                                                                                                                                                                                                                                                                                                                                                                                                                                                                                                                                                                                                                                                                                                                                                                                                                                                                                                                                                                                                                                                             |  |  |  |  |  |
|            | City, State, Zip: Delray Beach, Fl 33444                                                                                                                                                                                                                                                                                                                                                                                                                                                                                                                                                                                                                                                                                                                                                                                                                                                                                                                                                                                                                                                                                                                                                                                                                                                                                                                                                                                                                                                                                                                                                                                                                                                                                                                                                                                                                                                                                                                                                                                                                                                                                       |  |  |  |  |  |
|            | Phone Number: E-mail: MAY 0 9 2025                                                                                                                                                                                                                                                                                                                                                                                                                                                                                                                                                                                                                                                                                                                                                                                                                                                                                                                                                                                                                                                                                                                                                                                                                                                                                                                                                                                                                                                                                                                                                                                                                                                                                                                                                                                                                                                                                                                                                                                                                                                                                             |  |  |  |  |  |
| 4.         | Property Location:                                                                                                                                                                                                                                                                                                                                                                                                                                                                                                                                                                                                                                                                                                                                                                                                                                                                                                                                                                                                                                                                                                                                                                                                                                                                                                                                                                                                                                                                                                                                                                                                                                                                                                                                                                                                                                                                                                                                                                                                                                                                                                             |  |  |  |  |  |
|            | 1. Site Address: Access Undetermined (S. Tamimai Trail) COMMUNITY DEVELOPMENT                                                                                                                                                                                                                                                                                                                                                                                                                                                                                                                                                                                                                                                                                                                                                                                                                                                                                                                                                                                                                                                                                                                                                                                                                                                                                                                                                                                                                                                                                                                                                                                                                                                                                                                                                                                                                                                                                                                                                                                                                                                  |  |  |  |  |  |
|            | 2. STRAP(s): 01-46-24-00-00004.2020; 01-46-24-00-00004.2000                                                                                                                                                                                                                                                                                                                                                                                                                                                                                                                                                                                                                                                                                                                                                                                                                                                                                                                                                                                                                                                                                                                                                                                                                                                                                                                                                                                                                                                                                                                                                                                                                                                                                                                                                                                                                                                                                                                                                                                                                                                                    |  |  |  |  |  |
|            |                                                                                                                                                                                                                                                                                                                                                                                                                                                                                                                                                                                                                                                                                                                                                                                                                                                                                                                                                                                                                                                                                                                                                                                                                                                                                                                                                                                                                                                                                                                                                                                                                                                                                                                                                                                                                                                                                                                                                                                                                                                                                                                                |  |  |  |  |  |
| 5.         | Property Information:                                                                                                                                                                                                                                                                                                                                                                                                                                                                                                                                                                                                                                                                                                                                                                                                                                                                                                                                                                                                                                                                                                                                                                                                                                                                                                                                                                                                                                                                                                                                                                                                                                                                                                                                                                                                                                                                                                                                                                                                                                                                                                          |  |  |  |  |  |
|            | Total Acreage Included in Request: 13.2 ac Total Acreage Included in Request: 13.2 ac                                                                                                                                                                                                                                                                                                                                                                                                                                                                                                                                                                                                                                                                                                                                                                                                                                                                                                                                                                                                                                                                                                                                                                                                                                                                                                                                                                                                                                                                                                                                                                                                                                                                                                                                                                                                                                                                                                                                                                                                                                          |  |  |  |  |  |
|            | Total Uplands: 8.94 ac Total Wetlands: 4.26 ac Current Zoning:                                                                                                                                                                                                                                                                                                                                                                                                                                                                                                                                                                                                                                                                                                                                                                                                                                                                                                                                                                                                                                                                                                                                                                                                                                                                                                                                                                                                                                                                                                                                                                                                                                                                                                                                                                                                                                                                                                                                                                                                                                                                 |  |  |  |  |  |
|            | Current Future Land Use Category(ies): <u>Suburban</u>                                                                                                                                                                                                                                                                                                                                                                                                                                                                                                                                                                                                                                                                                                                                                                                                                                                                                                                                                                                                                                                                                                                                                                                                                                                                                                                                                                                                                                                                                                                                                                                                                                                                                                                                                                                                                                                                                                                                                                                                                                                                         |  |  |  |  |  |
|            | Area in Each Future Land Use Category: 13.2                                                                                                                                                                                                                                                                                                                                                                                                                                                                                                                                                                                                                                                                                                                                                                                                                                                                                                                                                                                                                                                                                                                                                                                                                                                                                                                                                                                                                                                                                                                                                                                                                                                                                                                                                                                                                                                                                                                                                                                                                                                                                    |  |  |  |  |  |
|            | Existing Land Use: vacant                                                                                                                                                                                                                                                                                                                                                                                                                                                                                                                                                                                                                                                                                                                                                                                                                                                                                                                                                                                                                                                                                                                                                                                                                                                                                                                                                                                                                                                                                                                                                                                                                                                                                                                                                                                                                                                                                                                                                                                                                                                                                                      |  |  |  |  |  |
|            |                                                                                                                                                                                                                                                                                                                                                                                                                                                                                                                                                                                                                                                                                                                                                                                                                                                                                                                                                                                                                                                                                                                                                                                                                                                                                                                                                                                                                                                                                                                                                                                                                                                                                                                                                                                                                                                                                                                                                                                                                                                                                                                                |  |  |  |  |  |
| 6.         | Calculation of maximum allowable development under current Lee Plan:                                                                                                                                                                                                                                                                                                                                                                                                                                                                                                                                                                                                                                                                                                                                                                                                                                                                                                                                                                                                                                                                                                                                                                                                                                                                                                                                                                                                                                                                                                                                                                                                                                                                                                                                                                                                                                                                                                                                                                                                                                                           |  |  |  |  |  |
|            | Residential Units/Density: 6 du/ac, Commercial Intensity: 100,000 to Industrial Intensity: Per "LDC"                                                                                                                                                                                                                                                                                                                                                                                                                                                                                                                                                                                                                                                                                                                                                                                                                                                                                                                                                                                                                                                                                                                                                                                                                                                                                                                                                                                                                                                                                                                                                                                                                                                                                                                                                                                                                                                                                                                                                                                                                           |  |  |  |  |  |
|            | max of 8du/ac through greater Pine Island TDUs 400,000 sf                                                                                                                                                                                                                                                                                                                                                                                                                                                                                                                                                                                                                                                                                                                                                                                                                                                                                                                                                                                                                                                                                                                                                                                                                                                                                                                                                                                                                                                                                                                                                                                                                                                                                                                                                                                                                                                                                                                                                                                                                                                                      |  |  |  |  |  |
| 7.         | Calculation of maximum allowable development with proposed amendments:                                                                                                                                                                                                                                                                                                                                                                                                                                                                                                                                                                                                                                                                                                                                                                                                                                                                                                                                                                                                                                                                                                                                                                                                                                                                                                                                                                                                                                                                                                                                                                                                                                                                                                                                                                                                                                                                                                                                                                                                                                                         |  |  |  |  |  |
|            | Residential Units/Density: 6 du,/ac Commercial Intensity: 100,000 to Industrial Intensity: Per "LDC"                                                                                                                                                                                                                                                                                                                                                                                                                                                                                                                                                                                                                                                                                                                                                                                                                                                                                                                                                                                                                                                                                                                                                                                                                                                                                                                                                                                                                                                                                                                                                                                                                                                                                                                                                                                                                                                                                                                                                                                                                           |  |  |  |  |  |
|            | max of 10du/ac with affordable housing bonus 400,000 sf                                                                                                                                                                                                                                                                                                                                                                                                                                                                                                                                                                                                                                                                                                                                                                                                                                                                                                                                                                                                                                                                                                                                                                                                                                                                                                                                                                                                                                                                                                                                                                                                                                                                                                                                                                                                                                                                                                                                                                                                                                                                        |  |  |  |  |  |