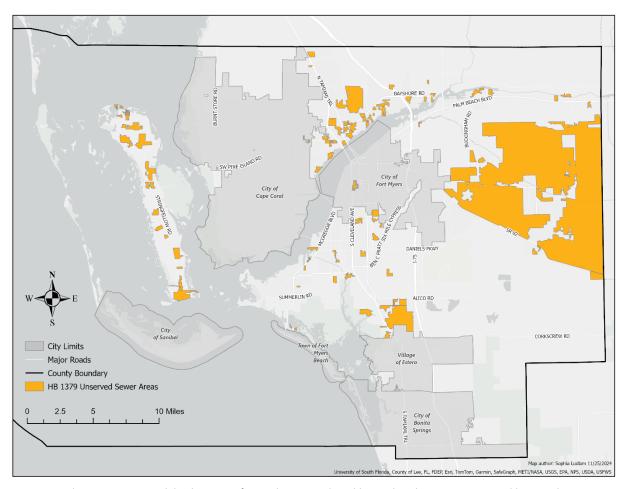

**POLICY 56.2.3:** The County will assess the feasibility of providing central sewer service to areas of more than 50 residential lots, built or unbuilt, with more than one onsite septic system located at

Exhibit 1 for April 23, 2025 CPA2024-00007 Page **2** of **3** 

more than 1 per acre within the unincorporated areas consistent with F.S. 163.31773(a)(6)(c)(3). These areas are identified in Table 6, 10-Year Sanitary Sewer Service Feasibility.