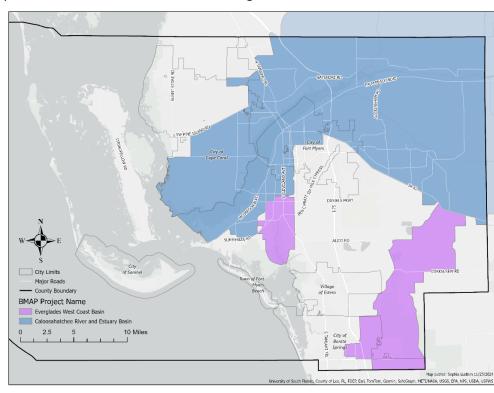

POLICY 56.2.2: The County will, annually, provide to the Florida Department of Environmental Protection a status of the construction of sanitary sewers within basin management action plans (BMAP) or within the basin of a waterbody not attaining nutrient or nutrient-related standards as defined by State Statute.

Exhibit 1 for April 23, 2025 CPA2024-00007 Page **2** of **3** 

more than 1 per acre within the unincorporated areas consistent with F.S. 163.31773(a)(6)(c)(3). These areas are identified in Table 6, 10-Year Sanitary Sewer Service Feasibility.