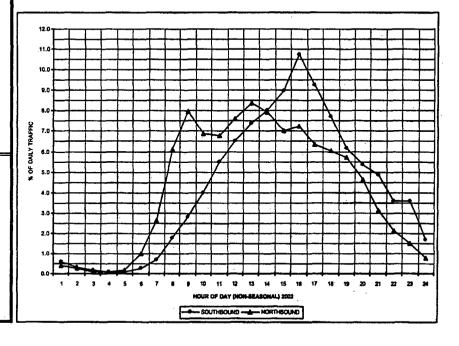

102 |
| Sunday    | 87  |

| 3. Peak Flow Characteristics       | Non-Season | Season  |
|------------------------------------|------------|---------|
| a) Peak Flow between 7 am and 9 am | •          |         |
| (1) as a % of weekday traffic      | .5         | 4       |
| (2) directional Split              | 26 % SB    | 31 % SB |
|                                    | 74 % NB    | 69 % NB |
| b) Peak Flow between 4 pm and 6 pm |            |         |
| (1) as a % of weekday traffic      | 7          | 7       |
| (2) directional Split              | 60 % SB    | 59 % SB |
|                                    | 40 % NB    | 41 % NB |

NOTE: THE USUAL PEAK PERIODS, 7-9 & 4-6, MAY NOT BE THE ACTUAL PEAKS AT THIS STATION, CHECK THE GRAPHS

## STA # 26 CAPTIVA ROAD NORTH OF BLIND PASS





|                                          | PERIODIC COUNT STATION DATA