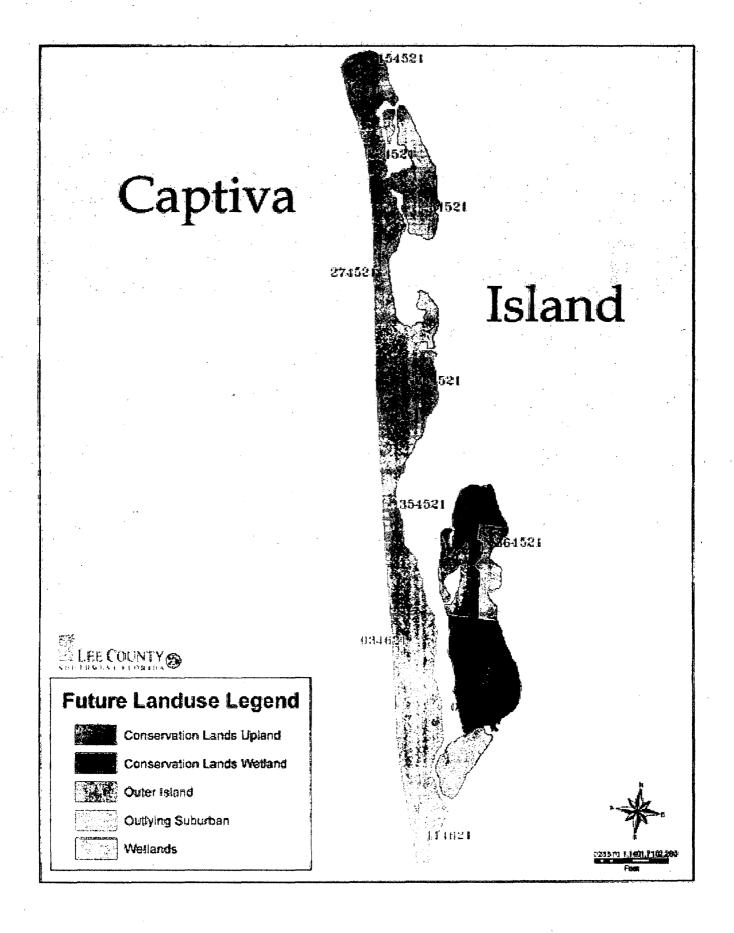

There are three Future Land Use Categories on Captiva that are covered by this plan amendment. South Seas Resort is located within the Outlying Suburban and Wetlands Future Land Use categories, but is limited to 912 dwelling units. The Captiva Fire Station is located within the Public Facilities Future Land Use Category. The remainder of Captiva Island that is covered by this plan amendment is located in the Outlying Suburban Future Land Use category. The Outlying Suburban Future Land Use category allows up to three dwelling units per acre.

### **B. Property Information**

Total Acreage of Property:

724±

Total Acreage included in Request:

724±

Area of each Existing Future

Land Use Category:

No change

Total Uplands:

684± acres

Total Wetlands:

40± acres

**Current Zoning:** 

See enclosed map for breakdowns

Current Future Land Use Designation:

Outlying Suburban, Wetlands