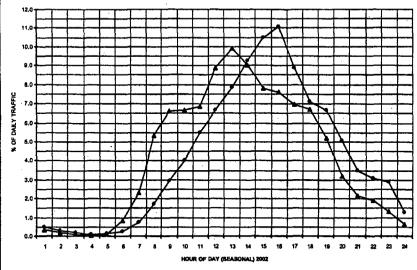

| 102 |
| Sunday    | 87  |

| 3. Peak Flow Characteristics       | Non-Season | Season  |
|------------------------------------|------------|---------|
| a) Peak Flow between 7 am and 9 am | •          |         |
| (1) as a % of weekday traffic      | .5         | 4       |
| (2) directional Split              | 26 % SB    | 31 % SB |
|                                    | 74 % NB    | 69 % NB |
| b) Peak Flow between 4 pm and 6 pm |            |         |
| (1) as a % of weekday traffic      | 7          | 7       |
| (2) directional Split              | 60 % SB    | 59 % SB |
|                                    | 40 % NB    | 41 % NB |

NOTE: THE USUAL PEAK PERIODS, 7-9 & 4-6, MAY NOT BE THE ACTUAL PEAKS AT THIS STATION, CHECK THE GRAPHS

## STA # 26 CAPTIVA ROAD NORTH OF BLIND PASS





|                                          | PERIODIC COUNT STATION DATA