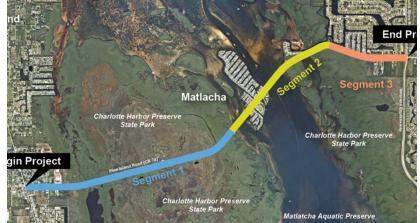

## REPORT ON MPO DIRECTION ON THE PINE ISLAND SHARED USE PATH PROJECT FROM MARCH 21<sup>ST</sup> MEETING

- MPO Board will decide the fate of project at the March 21<sup>st</sup> Meeting
- Board instructed staff to bring back options at its November 22<sup>nd</sup> Meeting
- Options for Board:
  - Proceed with Segments 1 and 3
  - Proceed with only <u>1</u> of the two segments
    - SEGMENT 3
  - Activate 'No Build Option"