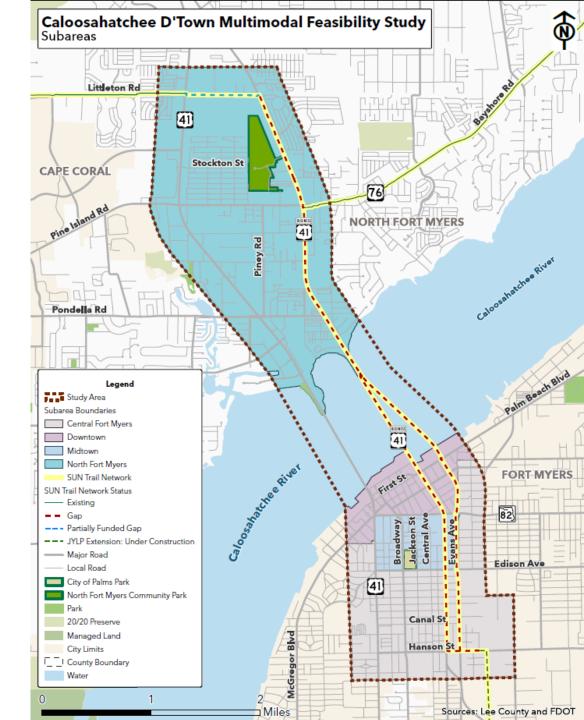

## CALOOSAHATCHEE D 'TOWN MULTIMODAL FEASIBILITY STUDY

- Volunteer from the BPAC to serve in the Project Steering Committee (PSC) Meetings
- Minimum of three (3) PSC Meetings
- First PSC meeting is on June 9<sup>th</sup> from 1 PM to 3 pm at the Fort Myers Collaboratory