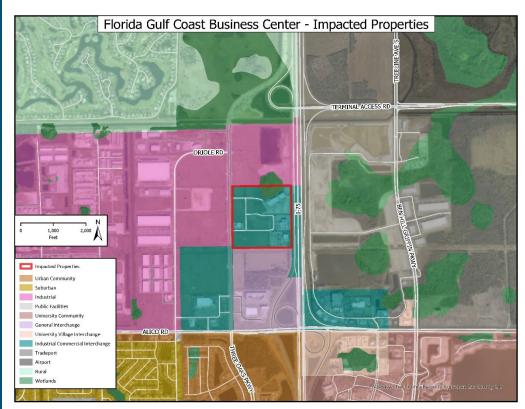

These development parameters are only applicable to ±74.32 acres on the east side of Three Oaks Parkway, approximately one-half mile north of Alico Road. The applicant is proposing the amendment to accommodate additional non-retail commercial uses on these areas.

Figure 1: Impacted Properties

#### **Impacted Properties**

The proposed amendment impacts approximately ±74.32 acres of land in Lee County that were redesignated from Industrial Development to Industrial Commercial Interchange via Ordinance Number 07-10. All lands that are required to comply with the limitations are contained within a single Mixed-use Planned Development (MPD), approved by Resolution Z-12-019, with modifications made in 2018<sup>2</sup>.

#### **Surrounding Properties**

Parcels to the north and west of the impacted area are currently vacant and are within the Industrial Development and Wetlands future land use categories. Properties to the south are within the General Interchange future land use category and contain a mixture of residential, commercial, and hotel uses. East of the impacted area is Interstate 75. The proposed amendment will help to provide a transition of commercial uses between approved residential uses and future industrial uses.