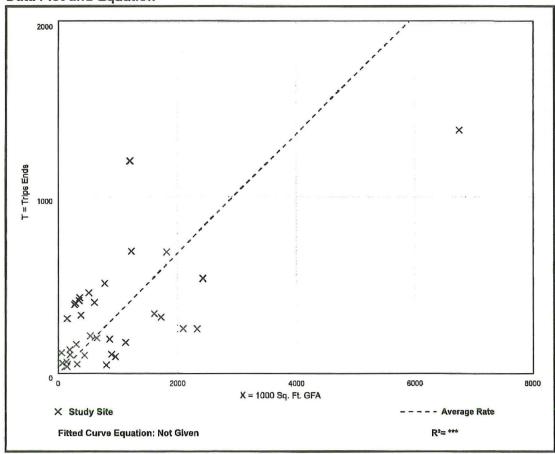

Analysis of the applicant's Traffic Impact Study by Lee County Department of Transportation indicates that the proposed amendment does not cause any roadway segments to fail in the short-term, but does cause a failure of the segment of Alico Road between US 41 and Oriole Road. The impacts related to the proposed amendment are due to an anticipated increase of 1% to the daily trip generation of the areas impacted by this amendment.