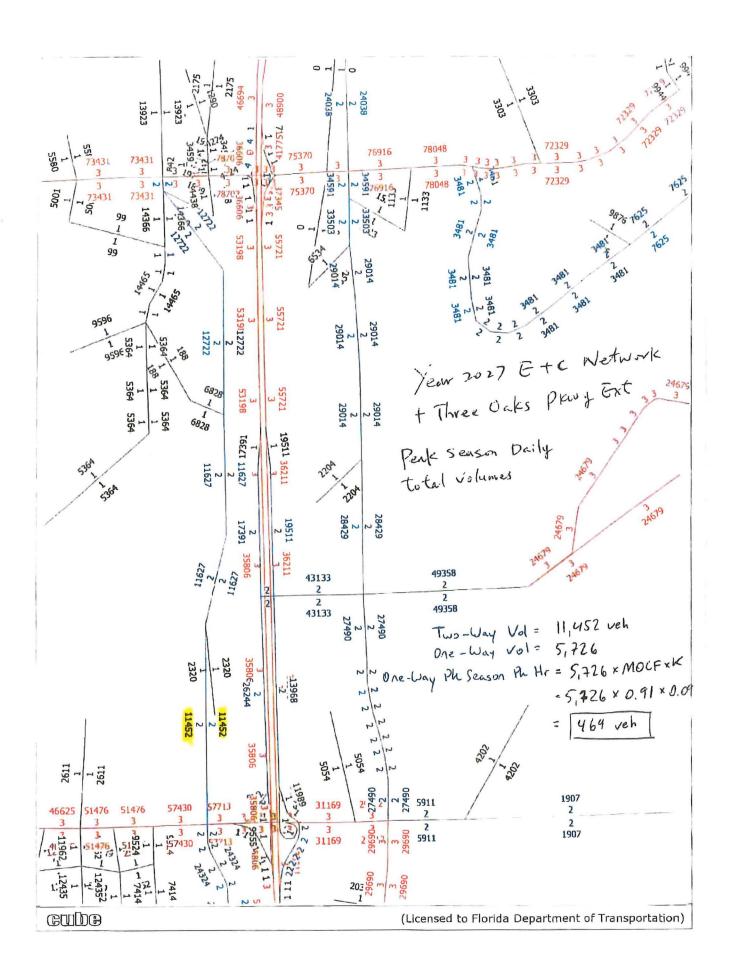

Analysis of the applicant's Traffic Impact Study by Lee County Department of Transportation indicates that the proposed amendment does not cause any roadway segments to fail in the short-term, but does cause a failure of the segment of Alico Road between US 41 and Oriole Road. The impacts related to the proposed amendment are due to an anticipated increase of 1% to the daily trip generation of the areas impacted by this amendment.