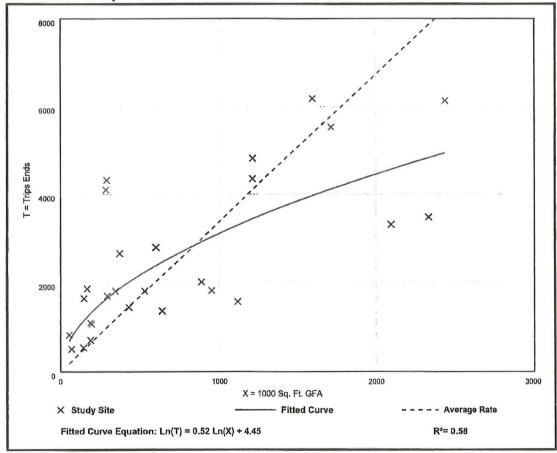

Analysis of the applicant's Traffic Impact Study by Lee County Department of Transportation indicates that the proposed amendment does not cause any roadway segments to fail in the short-term, but does cause a failure of the segment of Alico Road between US 41 and Oriole Road. The impacts related to the proposed amendment are due to an anticipated increase of 1% to the daily trip generation of the areas impacted by this amendment.