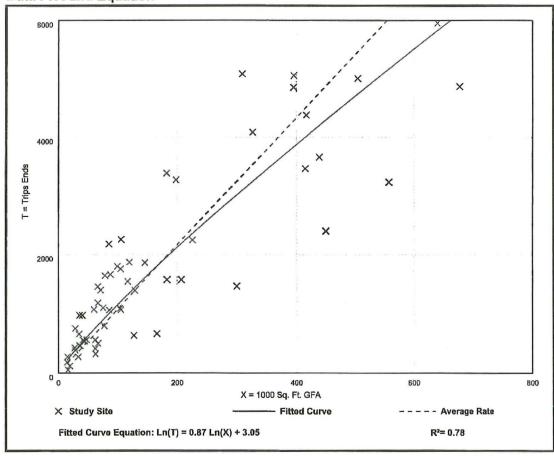

Analysis of the applicant's Traffic Impact Study by Lee County Department of Transportation indicates that the proposed amendment does not cause any roadway segments to fail in the short-term, but does cause a failure of the segment of Alico Road between US 41 and Oriole Road. The impacts related to the proposed amendment are due to an anticipated increase of 1% to the daily trip generation of the areas impacted by this amendment.