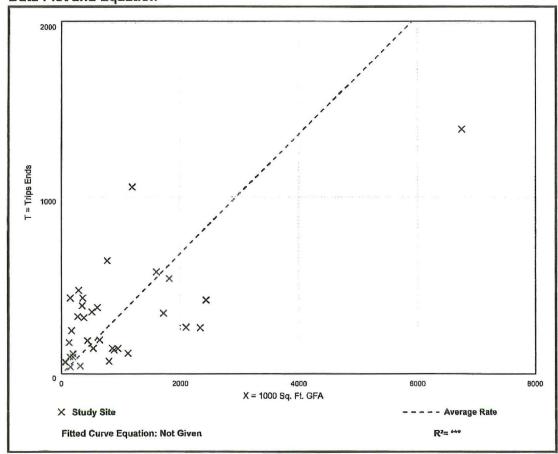

Analysis of the applicant's Traffic Impact Study by Lee County Department of Transportation indicates that the proposed amendment does not cause any roadway segments to fail in the short-term, but does cause a failure of the segment of Alico Road between US 41 and Oriole Road. The impacts related to the proposed amendment are due to an anticipated increase of 1% to the daily trip generation of the areas impacted by this amendment.