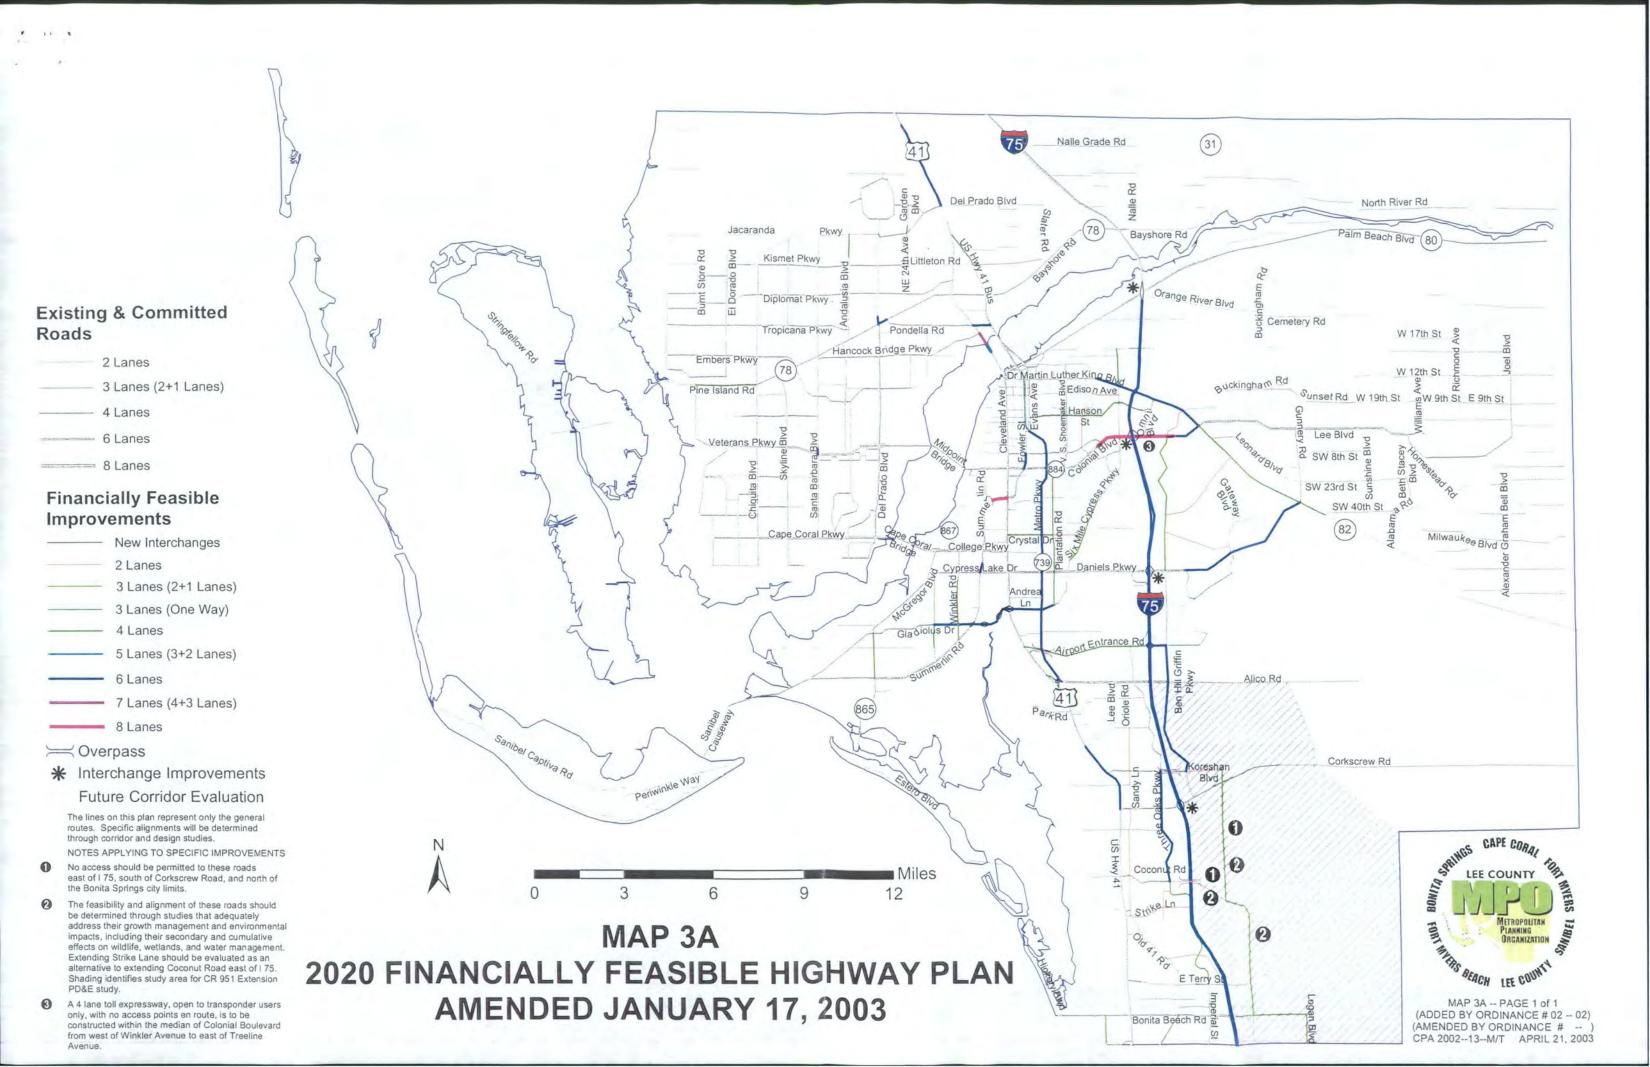

# CPA2002-13

Amends some of the Transportation Maps of the Future Land Use Map Series (Maps 3A, 3B and 3H) and Policy 21.1.1 to reflect the latest version of the Lee County MPO's 2020 Financially Feasible Transportation Plan highway map (dated January 17, 2003). Map 3A directly reflects the MPO's plan, and Maps 3B and 3H are based on the network shown in the MPO's plan, and Policy 21.1.1 explains that the MPO's plan is incorporated as Map 3A of the Lee Plan Transportation Map series. All currently refer to an older version of the MPO plan (December 8, 2000) and require updating. At the time of the transmittal hearing for this amendment (June 25, 2003), the MPO had just approved some additional changes to its Financially Feasible Plan on June 20<sup>th</sup>, and additional amendments were scheduled to be considered at the August 22<sup>nd</sup> meeting, so further revisions to the Lee Plan maps and Policy 21.1.1 are expected for the adoption hearing.

# D. CPA 2002-13 - Financially Feasible Transportation Map

Amend the Transportation Maps of the Future Land Use Map Series and any related policy references to reflect the latest Lee County MPO 2020 Financially Feasible Transportation Plan map.