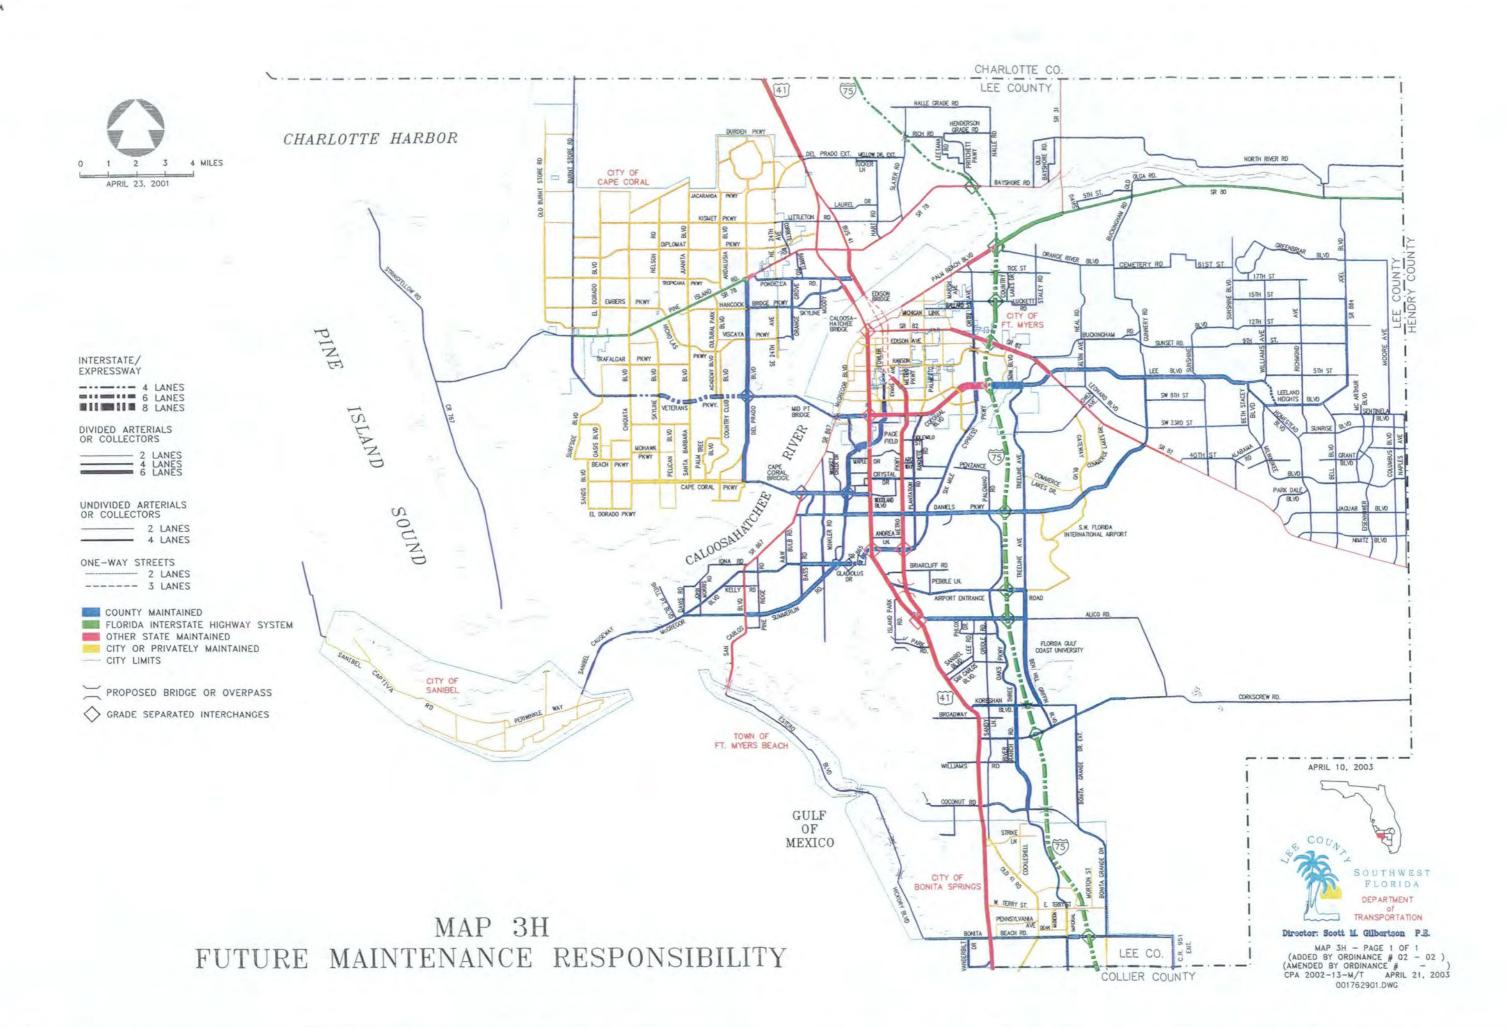

# CPA2002-13

Amends some of the Transportation Maps of the Future Land Use Map Series (Maps 3A, 3B and 3H) and Policy 21.1.1 to reflect the latest version of the Lee County MPO's 2020 Financially Feasible Transportation Plan highway map (dated January 17, 2003). Map 3A directly reflects the MPO's plan, and Maps 3B and 3H are based on the network shown in the MPO's plan, and Policy 21.1.1 explains that the MPO's plan is incorporated as Map 3A of the Lee Plan Transportation Map series. All currently refer to an older version of the MPO plan (December 8, 2000) and require updating. At the time of the transmittal hearing for this amendment (June 25, 2003), the MPO had just approved some additional changes to its Financially Feasible Plan on June 20<sup>th</sup>, and additional amendments were scheduled to be considered at the August 22<sup>nd</sup> meeting, so further revisions to the Lee Plan maps and Policy 21.1.1 are expected for the adoption hearing.

# D. CPA 2002-13 - Financially Feasible Transportation Map

Amend the Transportation Maps of the Future Land Use Map Series and any related policy references to reflect the latest Lee County MPO 2020 Financially Feasible Transportation Plan map.