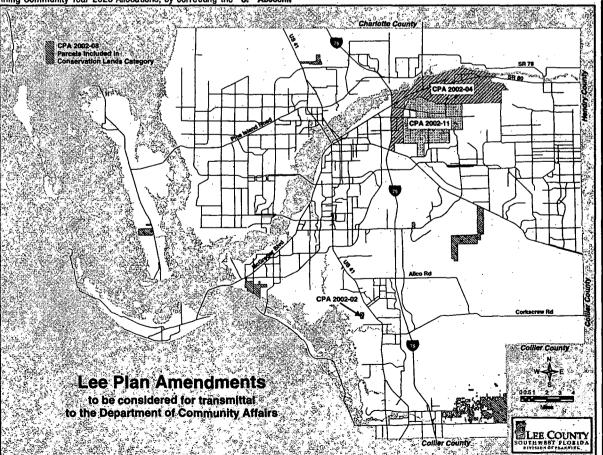

**CPA2002-08** 

Amends the Conservation Lands categories of the Future Land Use Map (FLUM) series to include lands acquired by Lee County, the Trustees for Internal Improvement Trust Fund and the South Florida Water Management District.

B. CPA 2002-08 Conservation Lands

Amend the Future Land Use Map series, Map 1, by updating the Conservation Lands land use categories.

C. CPA 2002-11 Buckingham Potable Water

> Amend Goal 17. Buckingham, of the Future Land Use Element by adding language allowing water lines to be extended to serve the Buckingham **Rural Community** Preserve on voluntary basis, with costs of extension to be paid by the petitioner. Amend Map 6, Future Water Service Areas, to show all of the **Buckingham Rural** Community Preserve to be within the Future Water Service Areas of the County. Amend Map 7. Future Sewer Service Areas, to