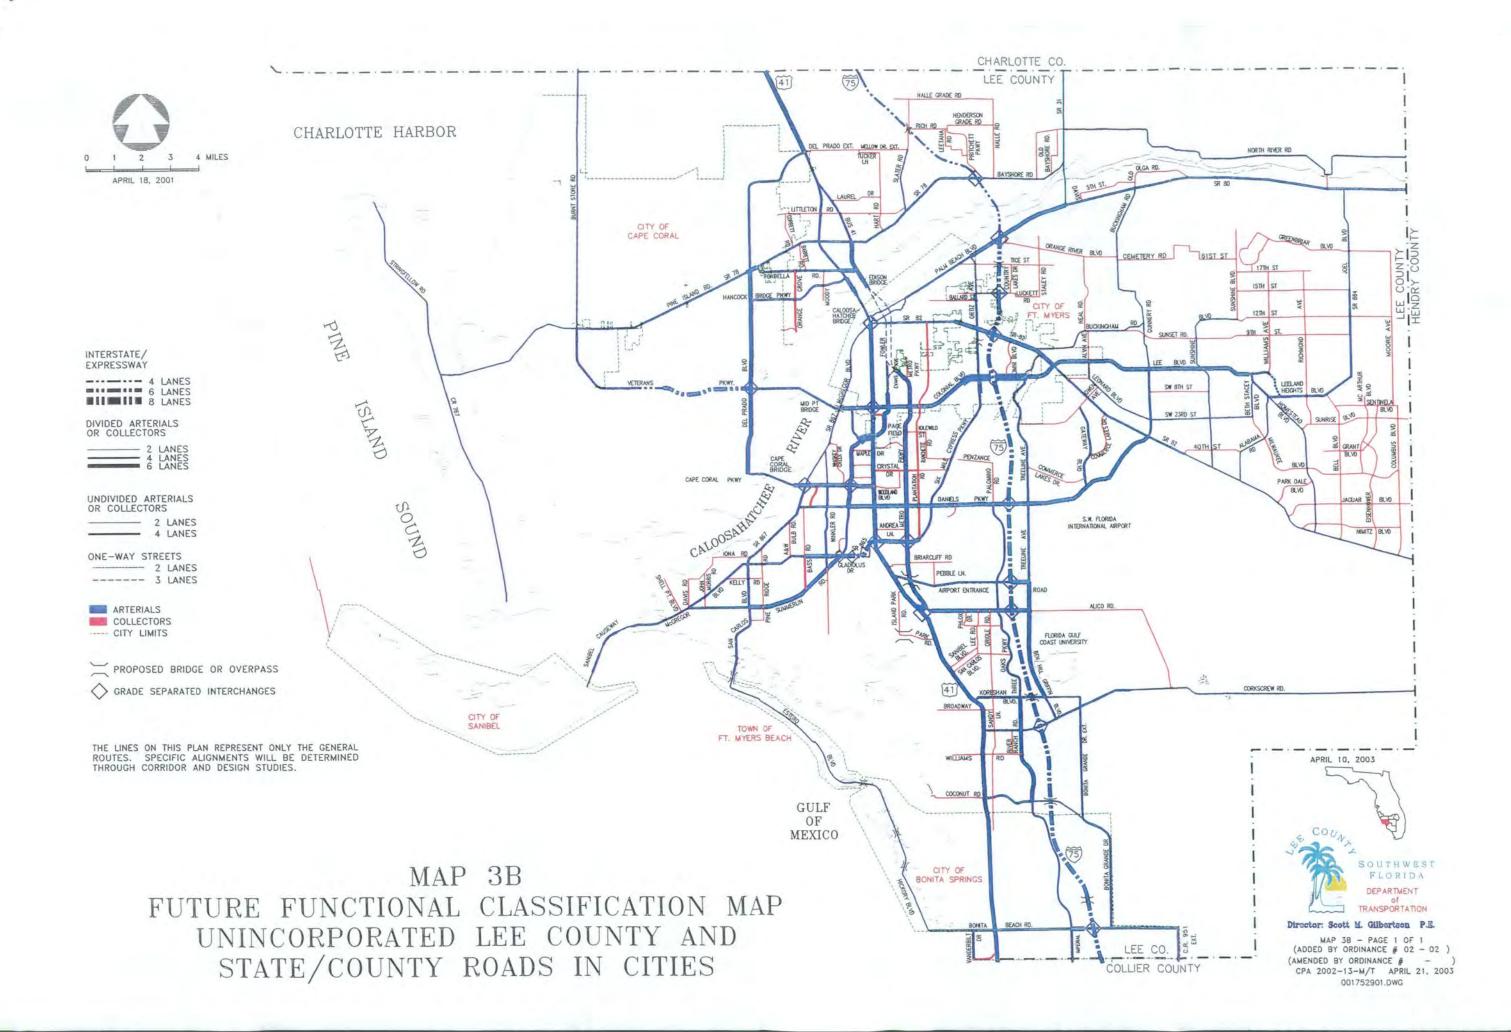

# CPA2002-13

Amends some of the Transportation Maps of the Future Land Use Map Series (Maps 3A, 3B and 3H) and Policy 21.1.1 to reflect the latest version of the Lee County MPO's 2020 Financially Feasible Transportation Plan highway map (dated January 17, 2003). Map 3A directly reflects the MPO's plan, and Maps 3B and 3H are based on the network shown in the MPO's plan, and Policy 21.1.1 explains that the MPO's plan is incorporated as Map 3A of the Lee Plan Transportation Map series. All currently refer to an older version of the MPO plan (December 8, 2000) and require updating. At the time of the transmittal hearing for this amendment (June 25, 2003), the MPO had just approved some additional changes to its Financially Feasible Plan on June 20<sup>th</sup>, and additional amendments were scheduled to be considered at the August 22<sup>nd</sup> meeting, so further revisions to the Lee Plan maps and Policy 21.1.1 are expected for the adoption hearing.

# D. CPA 2002-13 - Financially Feasible Transportation Map

Amend the Transportation Maps of the Future Land Use Map Series and any related policy references to reflect the latest Lee County MPO 2020 Financially Feasible Transportation Plan map.