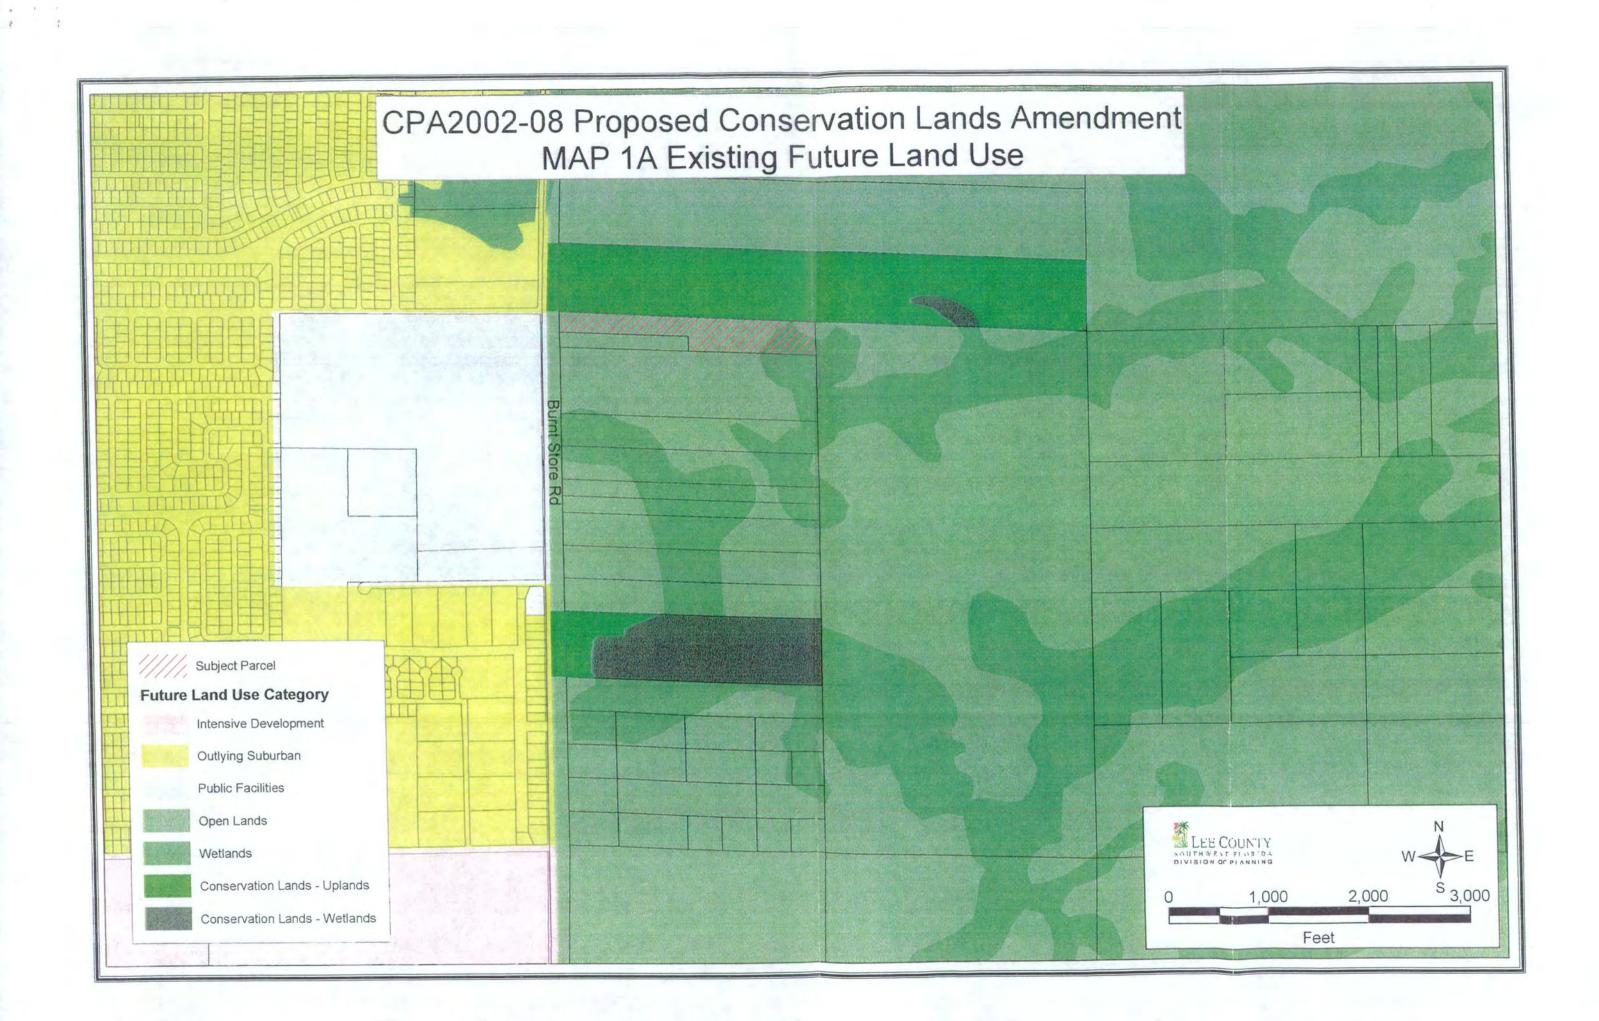

**CPA2002-08** 

Amends the Conservation Lands categories of the Future Land Use Map (FLUM) series to include lands acquired by Lee County, the Trustees for Internal Improvement Trust Fund and the South Florida Water Management District.

B. CPA 2002-08 Conservation Lands

Amend the Future Land Use Map series, Map 1, by updating the Conservation Lands land use categories.

C. CPA 2002-11 Buckingham Potable Water

> Amend Goal 17. Buckingham, of the Future Land Use Element by adding language allowing water lines to be extended to serve the Buckingham **Rural Community** Preserve on voluntary basis, with costs of extension to be paid by the petitioner. Amend Map 6, Future Water Service Areas, to show all of the **Buckingham Rural** Community Preserve to be within the Future Water Service Areas of the County. Amend Map 7. Future Sewer Service Areas, to