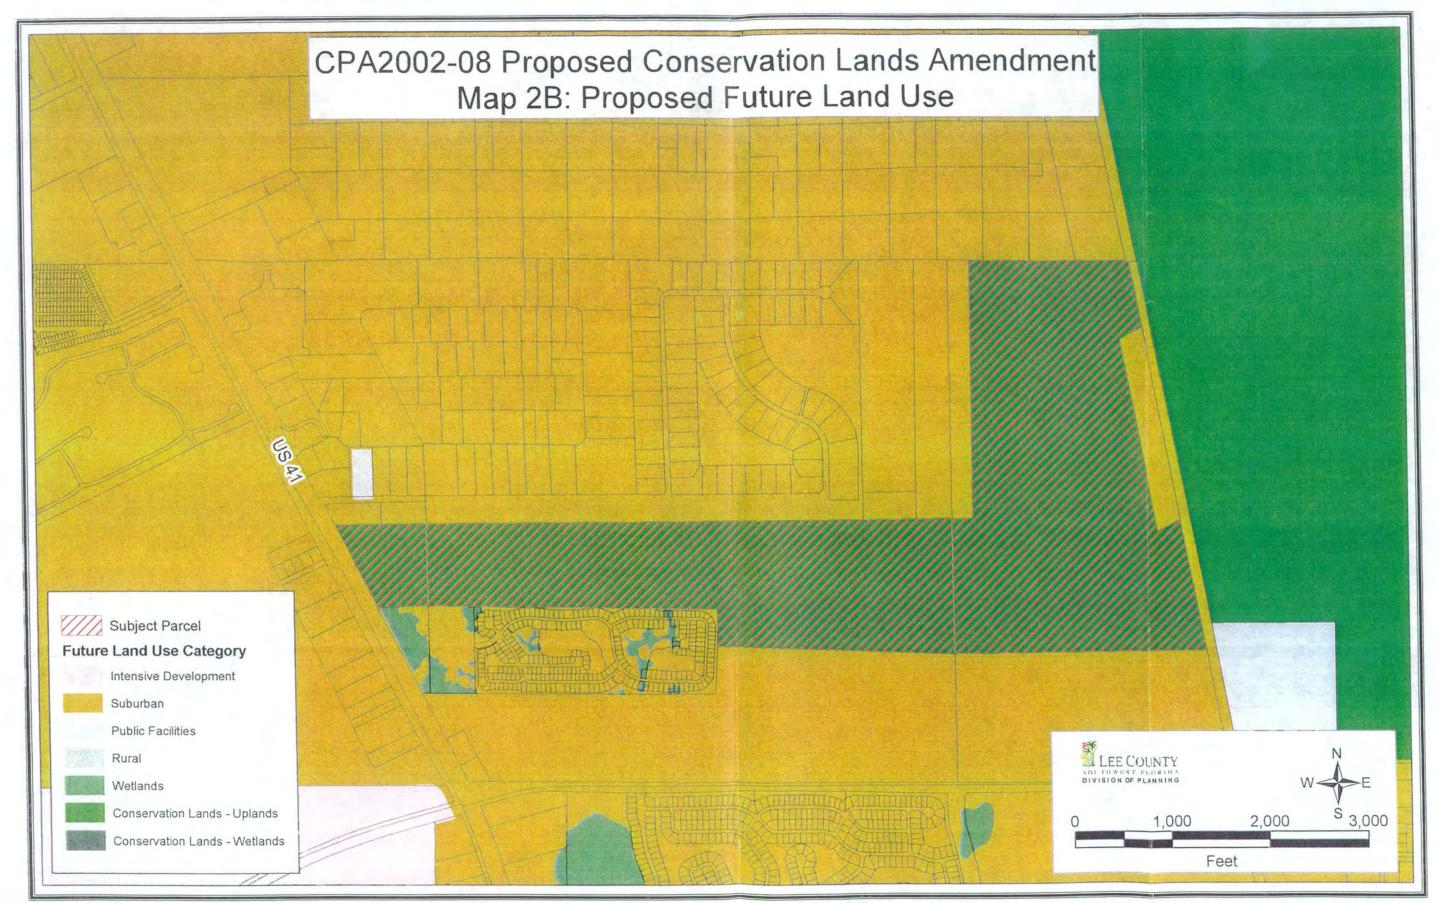

**CPA2002-08** 

Amends the Conservation Lands categories of the Future Land Use Map (FLUM) series to include lands acquired by Lee County, the Trustees for Internal Improvement Trust Fund and the South Florida Water Management District.

B. CPA 2002-08 Conservation Lands

Amend the Future Land Use Map series, Map 1, by updating the Conservation Lands land use categories.

C. CPA 2002-11 Buckingham Potable Water

> Amend Goal 17. Buckingham, of the Future Land Use Element by adding language allowing water lines to be extended to serve the Buckingham **Rural Community** Preserve on voluntary basis, with costs of extension to be paid by the petitioner. Amend Map 6, Future Water Service Areas, to show all of the **Buckingham Rural** Community Preserve to be within the Future Water Service Areas of the County. Amend Map 7. Future Sewer Service Areas, to