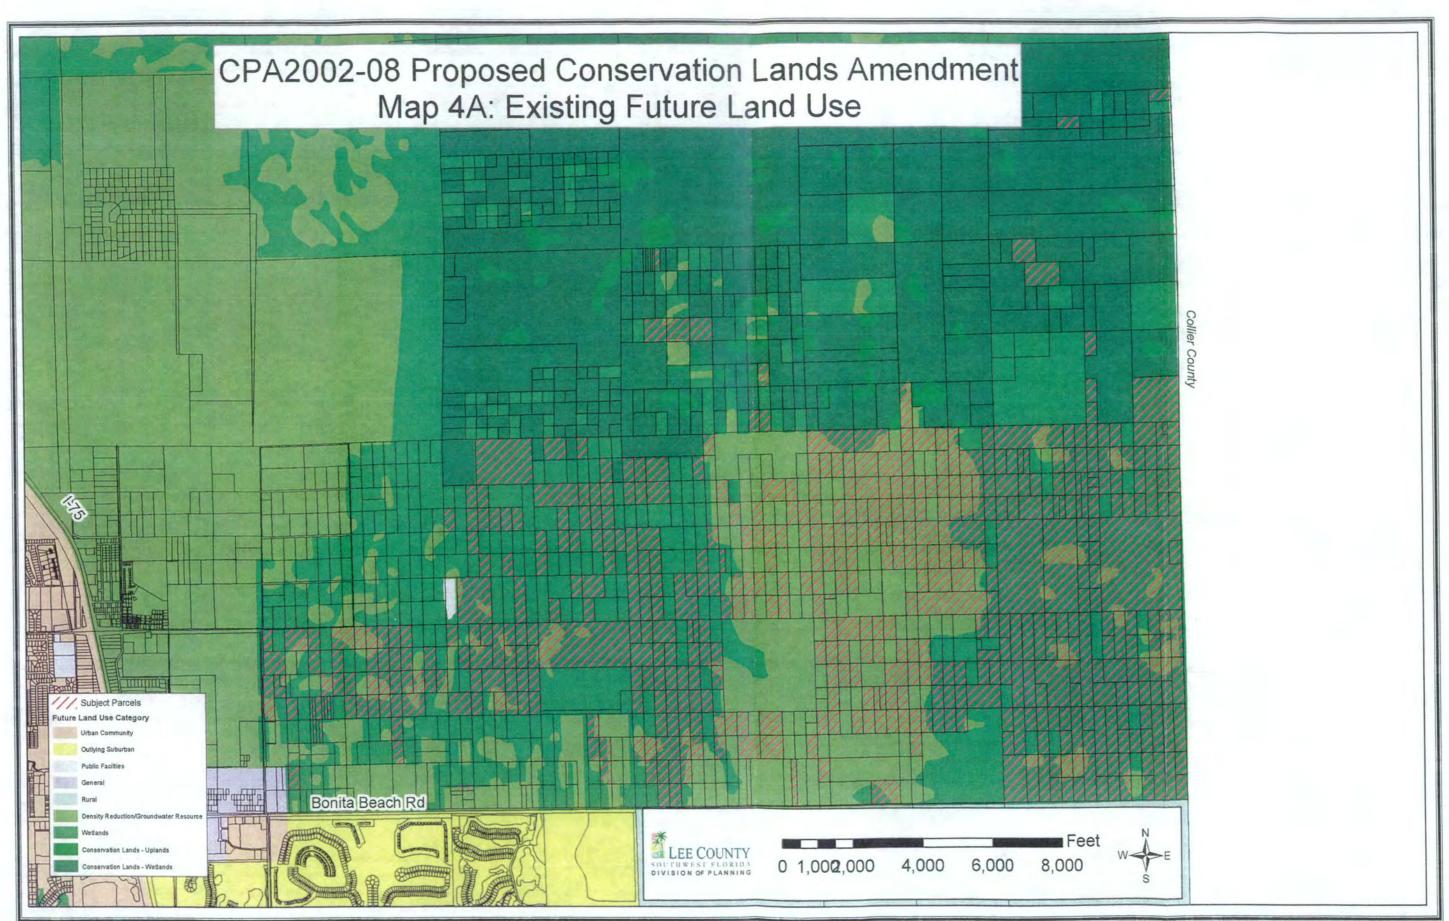

**CPA2002-08** 

Amends the Conservation Lands categories of the Future Land Use Map (FLUM) series to include lands acquired by Lee County, the Trustees for Internal Improvement Trust Fund and the South Florida Water Management District.

B. CPA 2002-08 Conservation Lands

Amend the Future Land Use Map series, Map 1, by updating the Conservation Lands land use categories.

C. CPA 2002-11 Buckingham Potable Water

> Amend Goal 17. Buckingham, of the Future Land Use Element by adding language allowing water lines to be extended to serve the Buckingham **Rural Community** Preserve on voluntary basis, with costs of extension to be paid by the petitioner. Amend Map 6, Future Water Service Areas, to show all of the **Buckingham Rural** Community Preserve to be within the Future Water Service Areas of the County. Amend Map 7. Future Sewer Service Areas, to