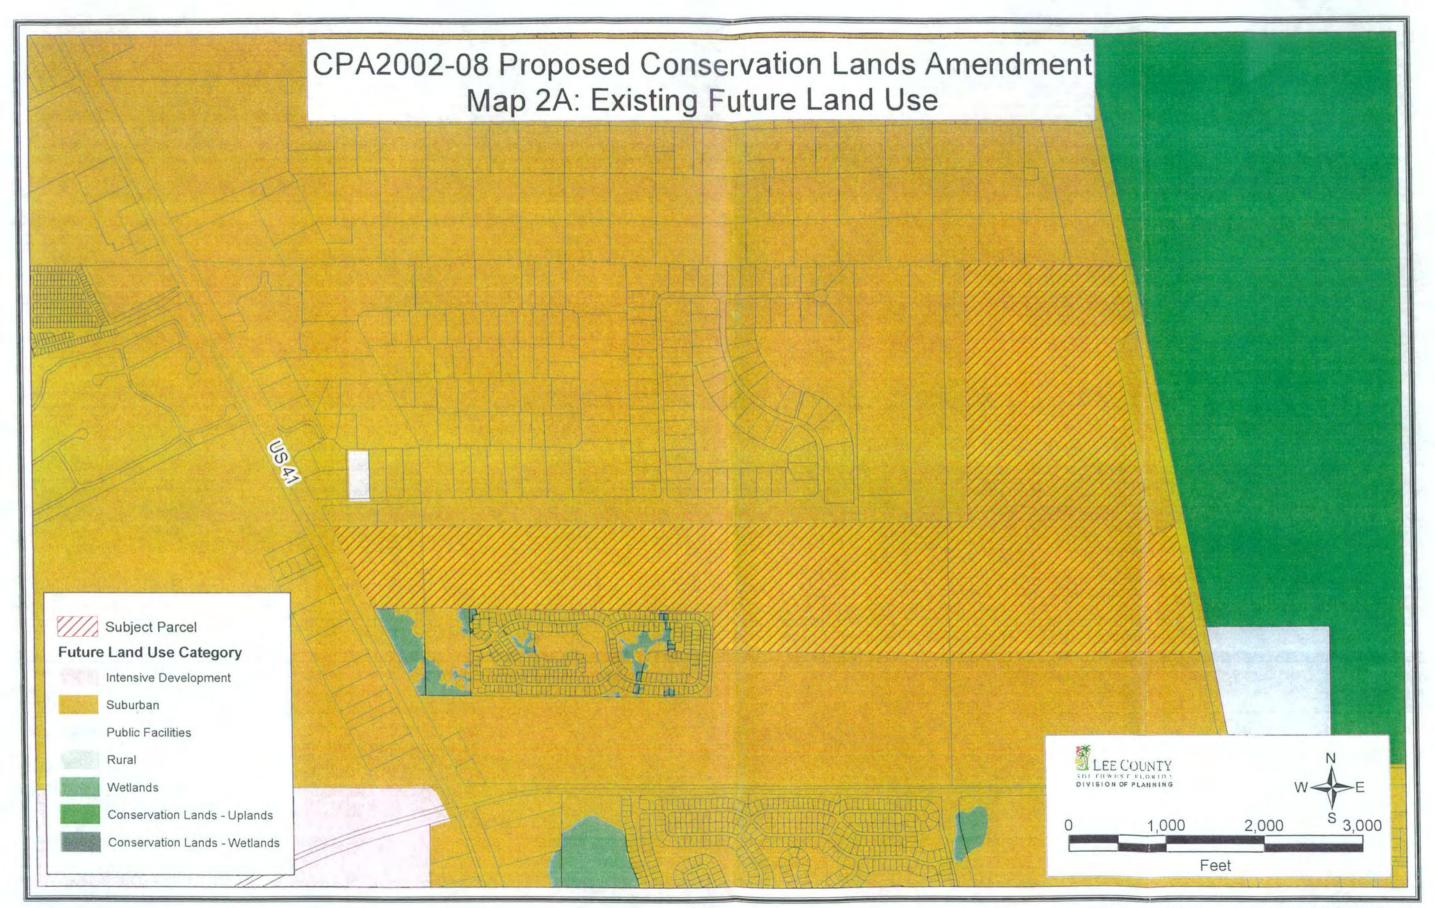

**CPA2002-08** 

Amends the Conservation Lands categories of the Future Land Use Map (FLUM) series to include lands acquired by Lee County, the Trustees for Internal Improvement Trust Fund and the South Florida Water Management District.

B. CPA 2002-08 Conservation Lands

Amend the Future Land Use Map series, Map 1, by updating the Conservation Lands land use categories.

C. CPA 2002-11 Buckingham Potable Water

> Amend Goal 17. Buckingham, of the Future Land Use Element by adding language allowing water lines to be extended to serve the Buckingham **Rural Community** Preserve on voluntary basis, with costs of extension to be paid by the petitioner. Amend Map 6, Future Water Service Areas, to show all of the **Buckingham Rural** Community Preserve to be within the Future Water Service Areas of the County. Amend Map 7. Future Sewer Service Areas, to