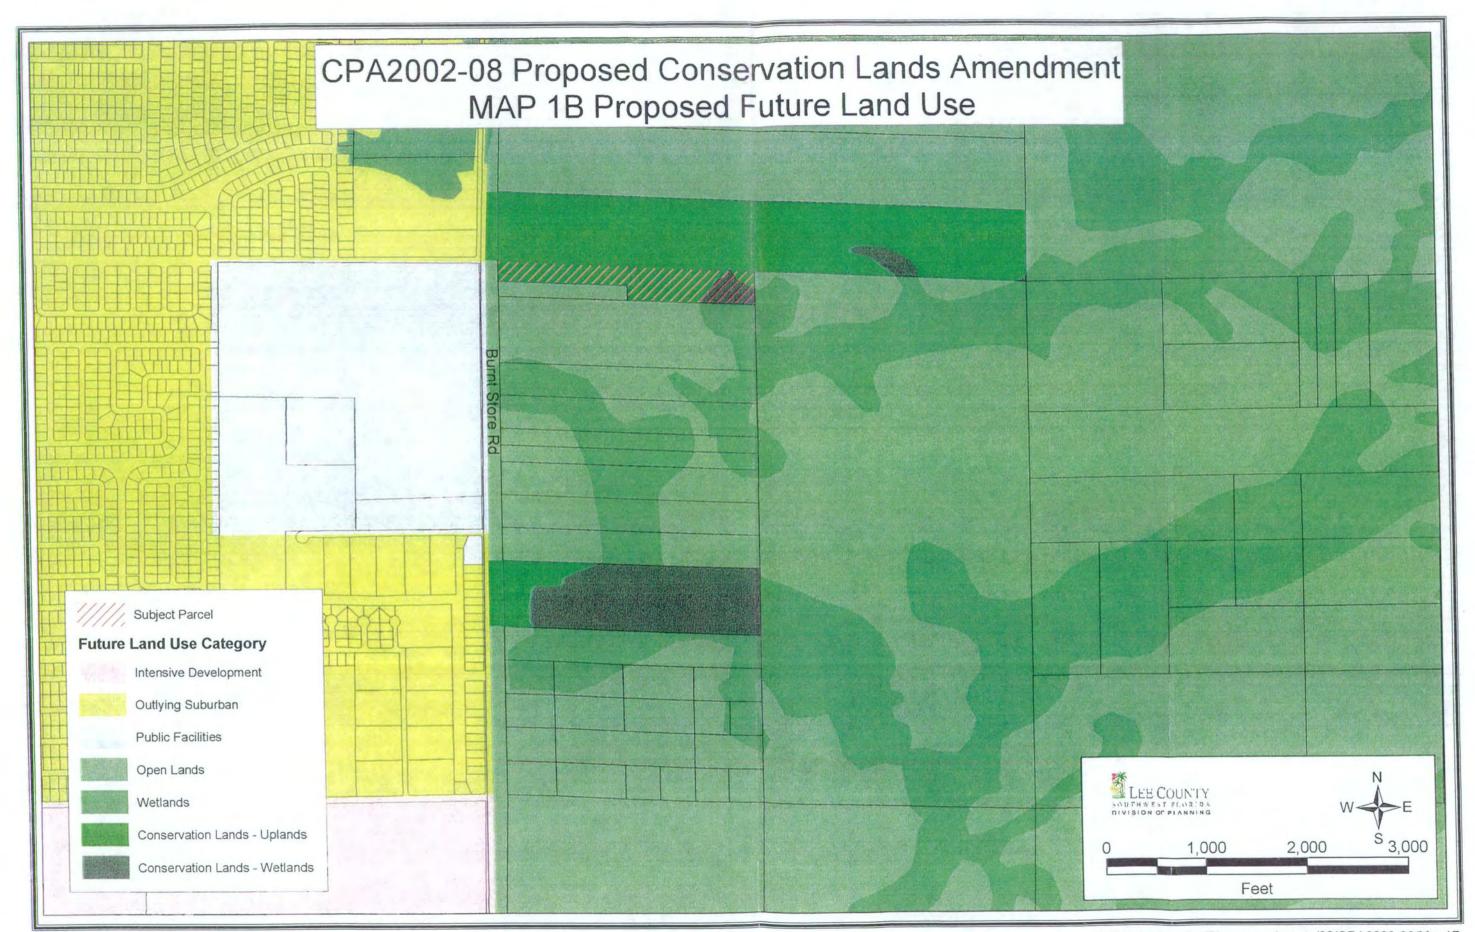

**CPA2002-08** 

Amends the Conservation Lands categories of the Future Land Use Map (FLUM) series to include lands acquired by Lee County, the Trustees for Internal Improvement Trust Fund and the South Florida Water Management District.

B. CPA 2002-08 Conservation Lands

Amend the Future Land Use Map series, Map 1, by updating the Conservation Lands land use categories.

C. CPA 2002-11 Buckingham Potable Water

> Amend Goal 17. Buckingham, of the Future Land Use Element by adding language allowing water lines to be extended to serve the Buckingham **Rural Community** Preserve on voluntary basis, with costs of extension to be paid by the petitioner. Amend Map 6, Future Water Service Areas, to show all of the **Buckingham Rural** Community Preserve to be within the Future Water Service Areas of the County. Amend Map 7. Future Sewer Service Areas, to