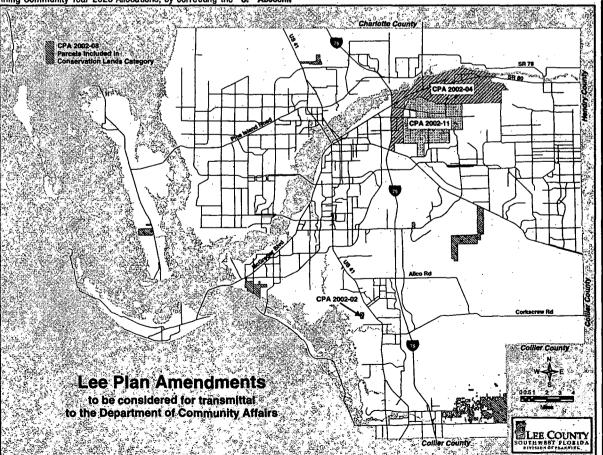

CPA2002-04

Amends the Vision Statement for the Fort Myers Shores Planning Community and creates a new Goal, Objectives and Policies specific to the Caloosahatchee Shores Community. Proposed policies address Community Character, Commercial Land Uses, Residential Uses, Mixed Use Developments, Community Facilities/Parks and Public Participation. Amends the Future Land Use Map by changing approximately 43 acres located at intersection of State Route 80 and State Route 31 from the Suburban Future Land Use category to the Urban Community Future Land Use category and by changing approximately 1003 acres of land located east of Buckingham Road and immediately north of the Buckingham Rural Community Preserve from the Suburban and Rural Future Land Use categories to the Outlying Suburban Future Land Use category. Revising the Definition of Density located in the Glossary of the Lee Plan.

CPA2002-11

Amends the Future Land Use Element text, Objective 17.3, by adding language that allows potable water lines to be extended to serve the Buckingham Rural Community Preserve on a voluntary basis, with costs of extension to be paid by the petitioner. The proposed amendment also amends the Future Land Use Map Series, Map 6 Lee County Utilities Future Water Service Areas, to show all areas of the Buckingham Rural Community Preserve, that are within the Lee County Utilities franchise area, to be within the Future Water Service Areas of the County. The proposed amendment also amends the Future Land Use Map Series, Map 7 Lee County Utilities Future Sewer Service Areas, to add Gulf Coast Center and Tice Fire Station sites. Gulf Coast Center has existing sanitary sewer service through an interlocal agreement with Lee County Utilities. Tice Fire Station is surrounded on three sides by Gulf Coast Center and fronts on Buckingham Road. Both sites are designated under the Public Facilities Future Land Use category.