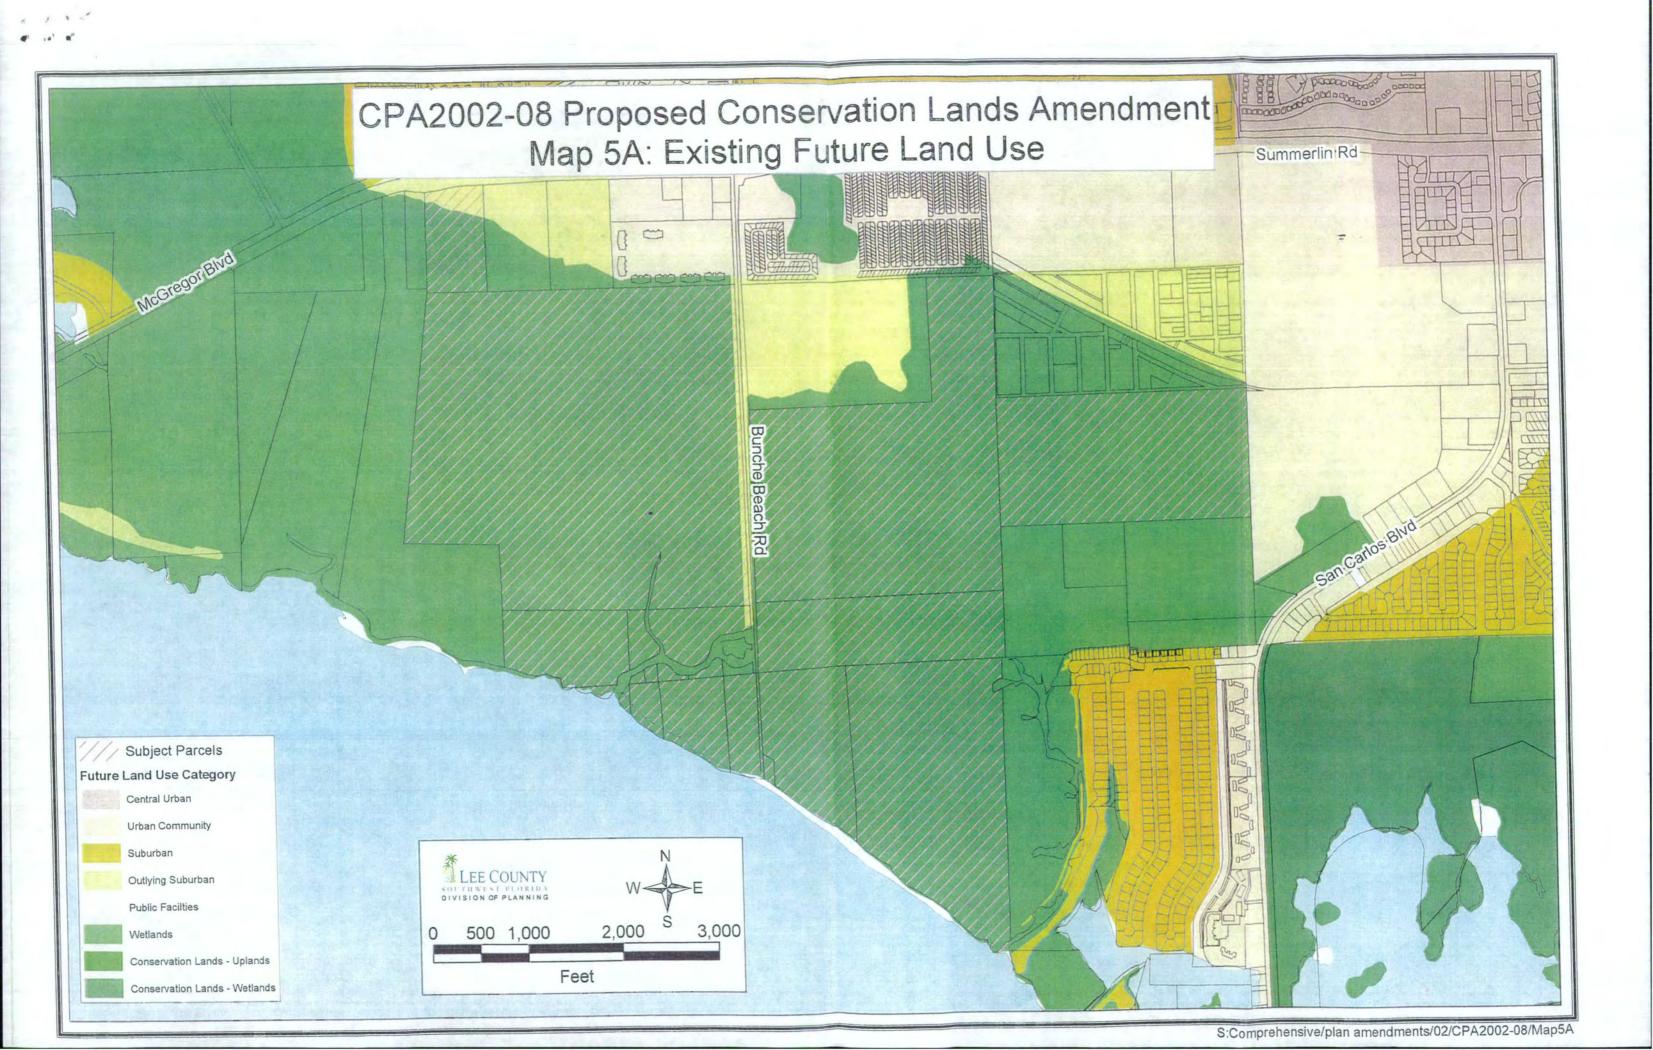

**CPA2002-08** 

Amends the Conservation Lands categories of the Future Land Use Map (FLUM) series to include lands acquired by Lee County, the Trustees for Internal Improvement Trust Fund and the South Florida Water Management District.

B. CPA 2002-08 Conservation Lands

Amend the Future Land Use Map series, Map 1, by updating the Conservation Lands land use categories.

C. CPA 2002-11 Buckingham Potable Water

> Amend Goal 17. Buckingham, of the Future Land Use Element by adding language allowing water lines to be extended to serve the Buckingham **Rural Community** Preserve on voluntary basis, with costs of extension to be paid by the petitioner. Amend Map 6, Future Water Service Areas, to show all of the **Buckingham Rural** Community Preserve to be within the Future Water Service Areas of the County. Amend Map 7. Future Sewer Service Areas, to