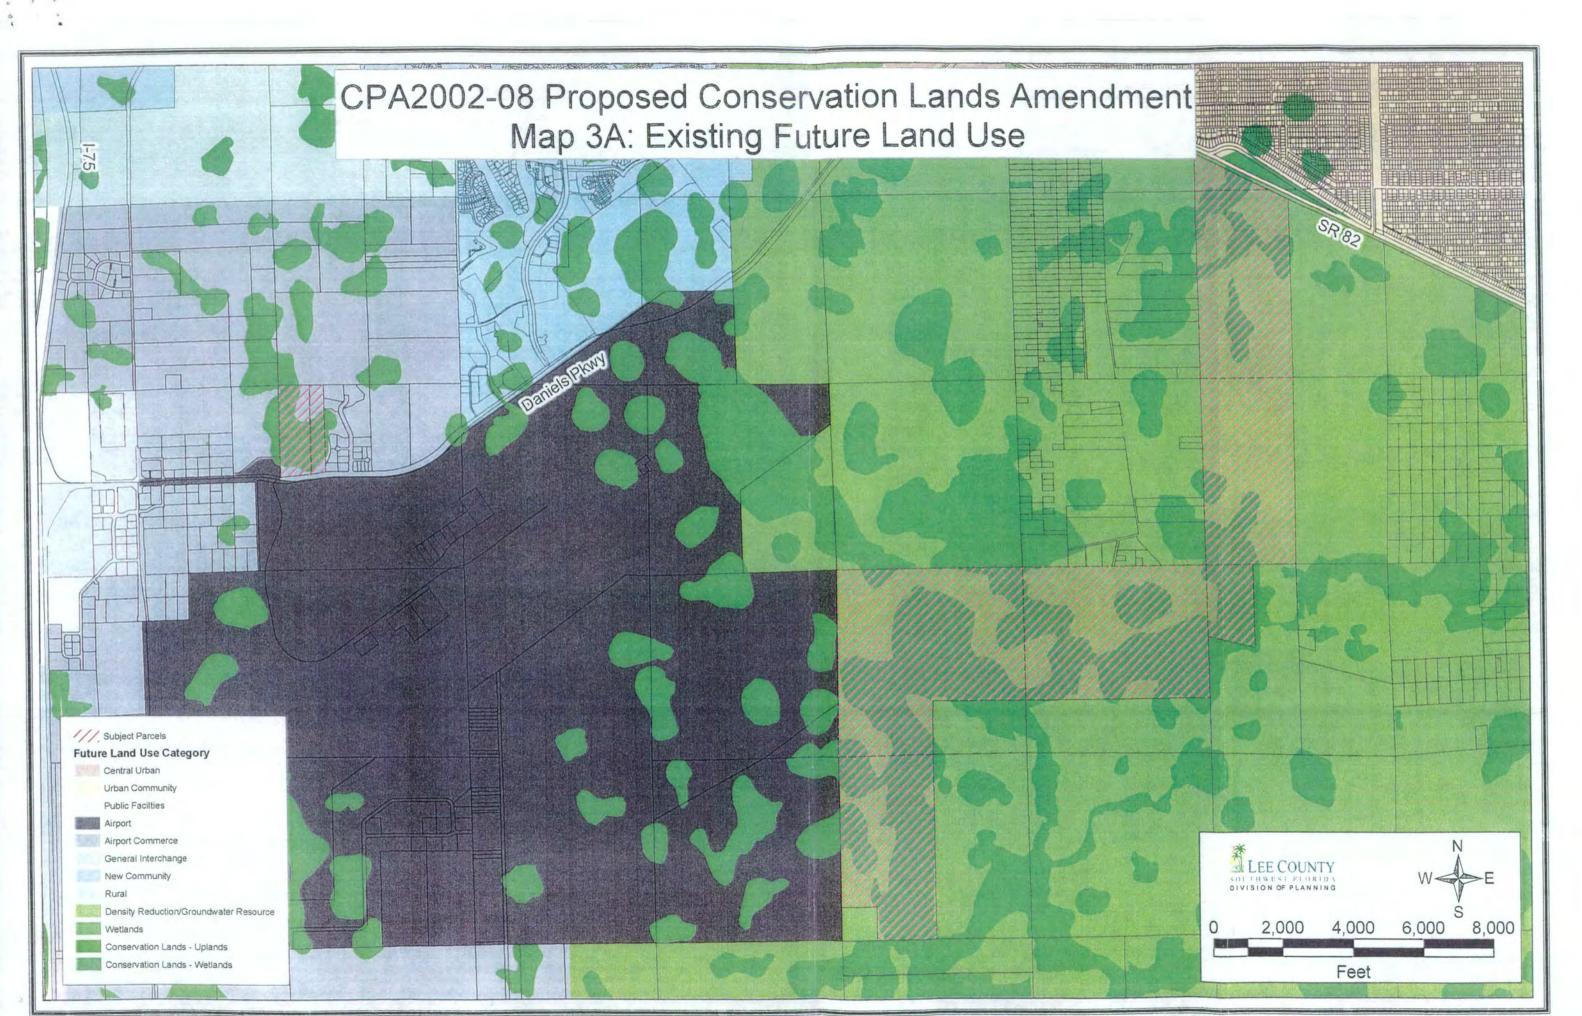

**CPA2002-08** 

Amends the Conservation Lands categories of the Future Land Use Map (FLUM) series to include lands acquired by Lee County, the Trustees for Internal Improvement Trust Fund and the South Florida Water Management District.

B. CPA 2002-08 Conservation Lands

Amend the Future Land Use Map series, Map 1, by updating the Conservation Lands land use categories.

C. CPA 2002-11 Buckingham Potable Water

> Amend Goal 17. Buckingham, of the Future Land Use Element by adding language allowing water lines to be extended to serve the Buckingham **Rural Community** Preserve on voluntary basis, with costs of extension to be paid by the petitioner. Amend Map 6, Future Water Service Areas, to show all of the **Buckingham Rural** Community Preserve to be within the Future Water Service Areas of the County. Amend Map 7. Future Sewer Service Areas, to