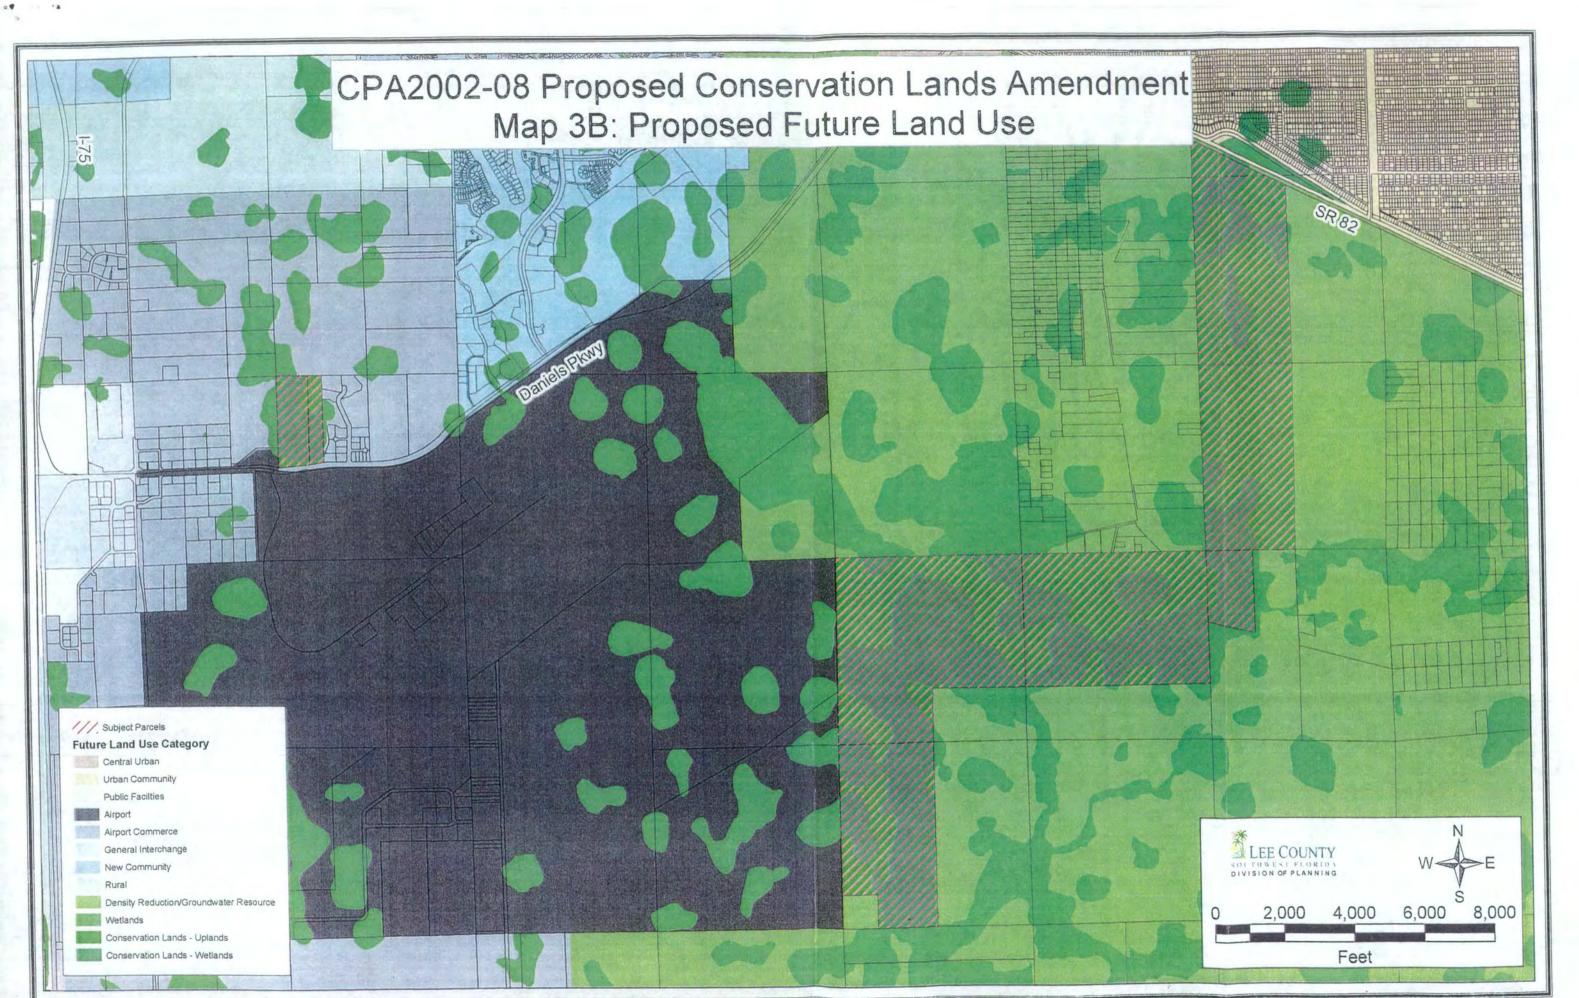

**CPA2002-08** 

Amends the Conservation Lands categories of the Future Land Use Map (FLUM) series to include lands acquired by Lee County, the Trustees for Internal Improvement Trust Fund and the South Florida Water Management District.

B. CPA 2002-08 Conservation Lands

Amend the Future Land Use Map series, Map 1, by updating the Conservation Lands land use categories.

C. CPA 2002-11 Buckingham Potable Water

> Amend Goal 17. Buckingham, of the Future Land Use Element by adding language allowing water lines to be extended to serve the Buckingham **Rural Community** Preserve on voluntary basis, with costs of extension to be paid by the petitioner. Amend Map 6, Future Water Service Areas, to show all of the **Buckingham Rural** Community Preserve to be within the Future Water Service Areas of the County. Amend Map 7. Future Sewer Service Areas, to