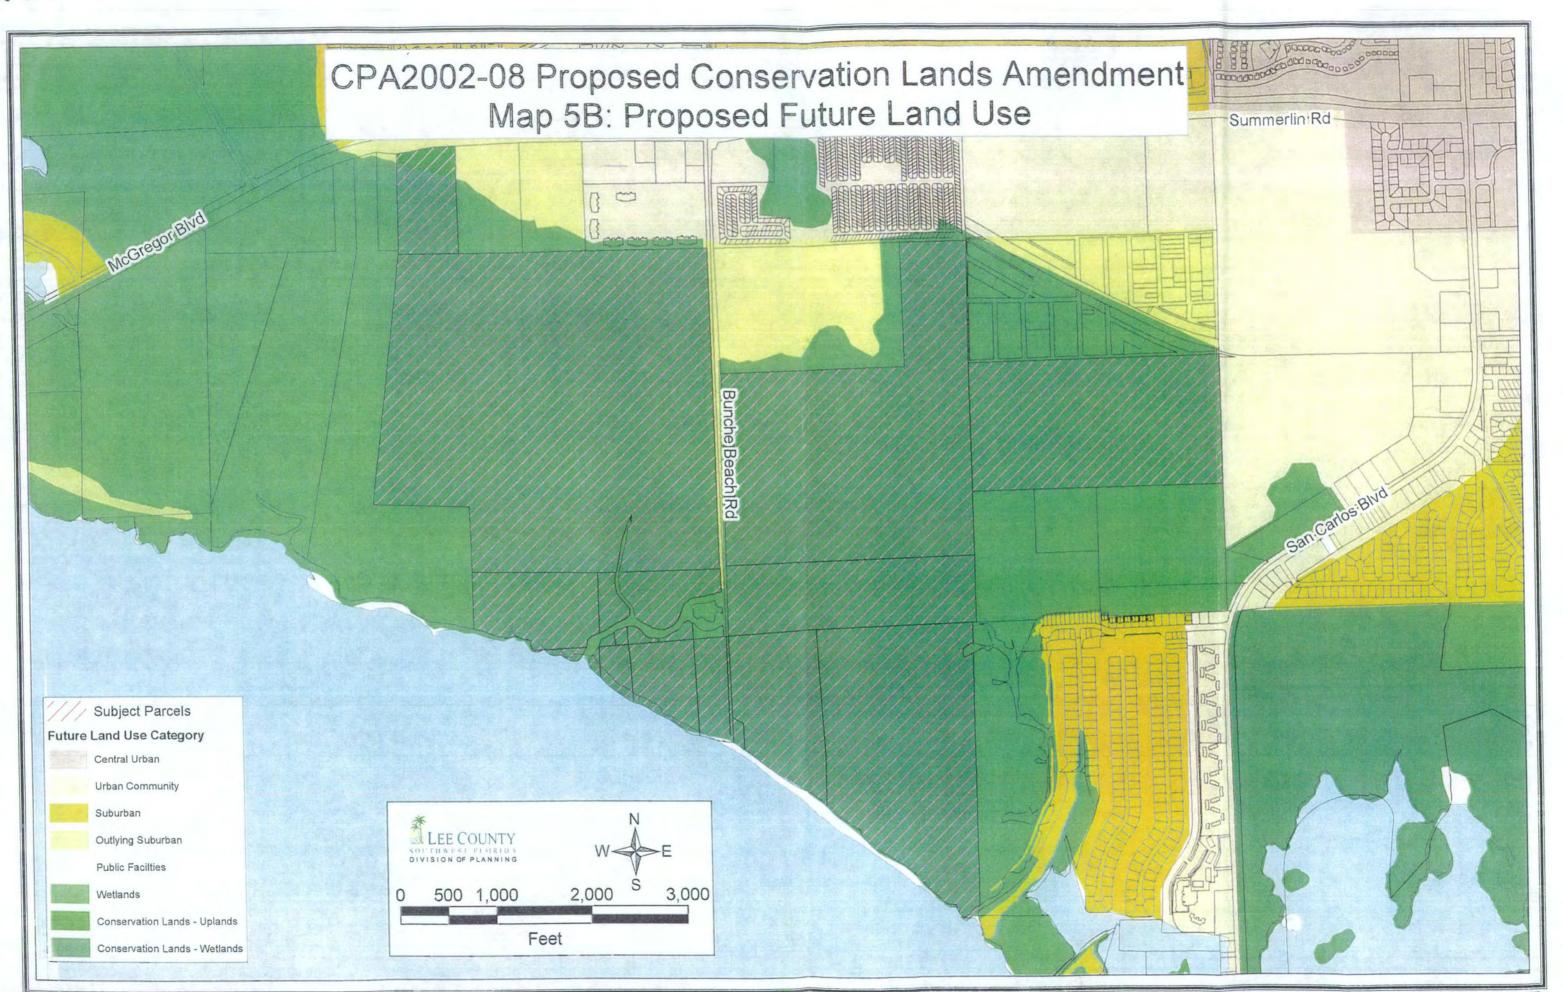

**CPA2002-08** 

Amends the Conservation Lands categories of the Future Land Use Map (FLUM) series to include lands acquired by Lee County, the Trustees for Internal Improvement Trust Fund and the South Florida Water Management District.

B. CPA 2002-08 Conservation Lands

Amend the Future Land Use Map series, Map 1, by updating the Conservation Lands land use categories.

C. CPA 2002-11 Buckingham Potable Water

> Amend Goal 17. Buckingham, of the Future Land Use Element by adding language allowing water lines to be extended to serve the Buckingham **Rural Community** Preserve on voluntary basis, with costs of extension to be paid by the petitioner. Amend Map 6, Future Water Service Areas, to show all of the **Buckingham Rural** Community Preserve to be within the Future Water Service Areas of the County. Amend Map 7. Future Sewer Service Areas, to