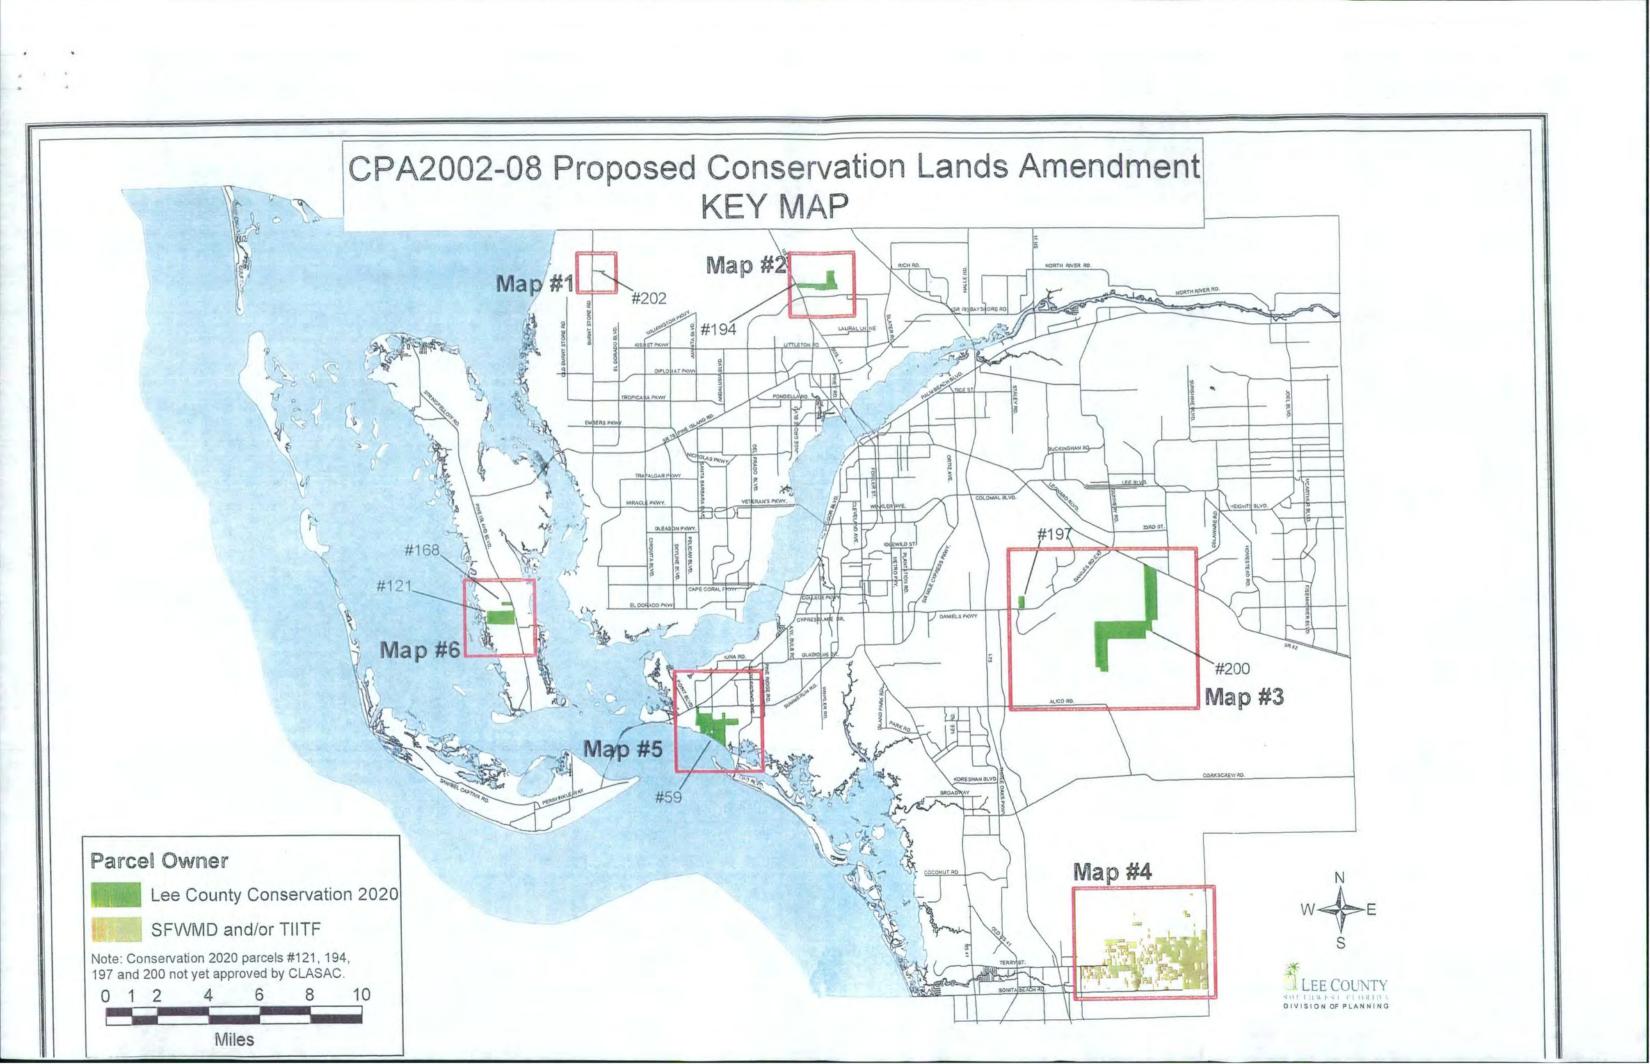

**CPA2002-08** 

Amends the Conservation Lands categories of the Future Land Use Map (FLUM) series to include lands acquired by Lee County, the Trustees for Internal Improvement Trust Fund and the South Florida Water Management District.

B. CPA 2002-08 Conservation Lands

Amend the Future Land Use Map series, Map 1, by updating the Conservation Lands land use categories.

C. CPA 2002-11 Buckingham Potable Water

> Amend Goal 17. Buckingham, of the Future Land Use Element by adding language allowing water lines to be extended to serve the Buckingham **Rural Community** Preserve on voluntary basis, with costs of extension to be paid by the petitioner. Amend Map 6, Future Water Service Areas, to show all of the **Buckingham Rural** Community Preserve to be within the Future Water Service Areas of the County. Amend Map 7. Future Sewer Service Areas, to