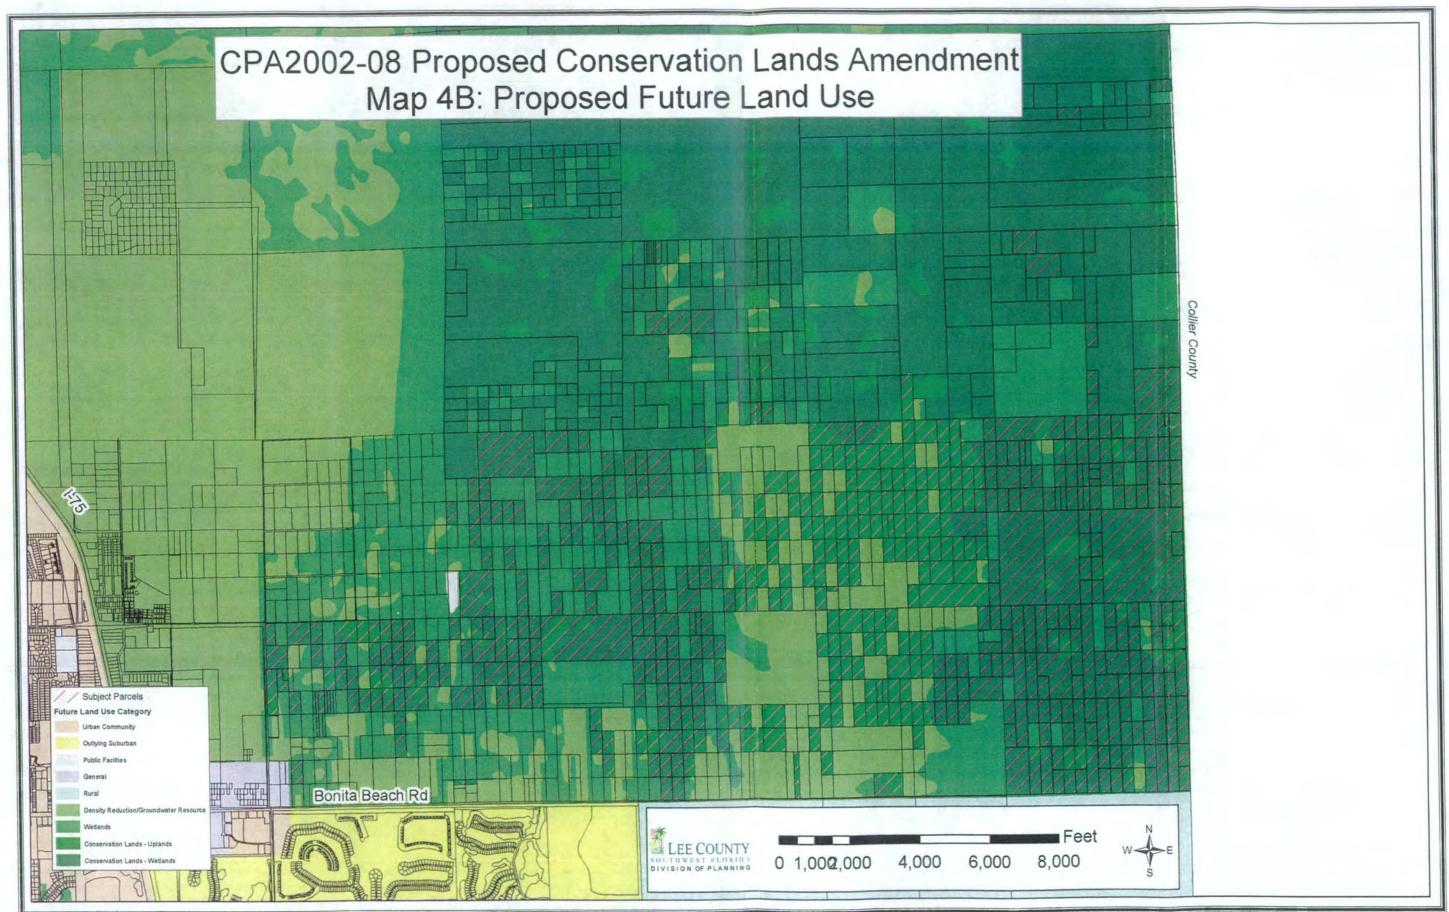

**CPA2002-08** 

Amends the Conservation Lands categories of the Future Land Use Map (FLUM) series to include lands acquired by Lee County, the Trustees for Internal Improvement Trust Fund and the South Florida Water Management District.

B. CPA 2002-08 Conservation Lands

Amend the Future Land Use Map series, Map 1, by updating the Conservation Lands land use categories.

C. CPA 2002-11 Buckingham Potable Water

> Amend Goal 17. Buckingham, of the Future Land Use Element by adding language allowing water lines to be extended to serve the Buckingham **Rural Community** Preserve on voluntary basis, with costs of extension to be paid by the petitioner. Amend Map 6, Future Water Service Areas, to show all of the **Buckingham Rural** Community Preserve to be within the Future Water Service Areas of the County. Amend Map 7. Future Sewer Service Areas, to