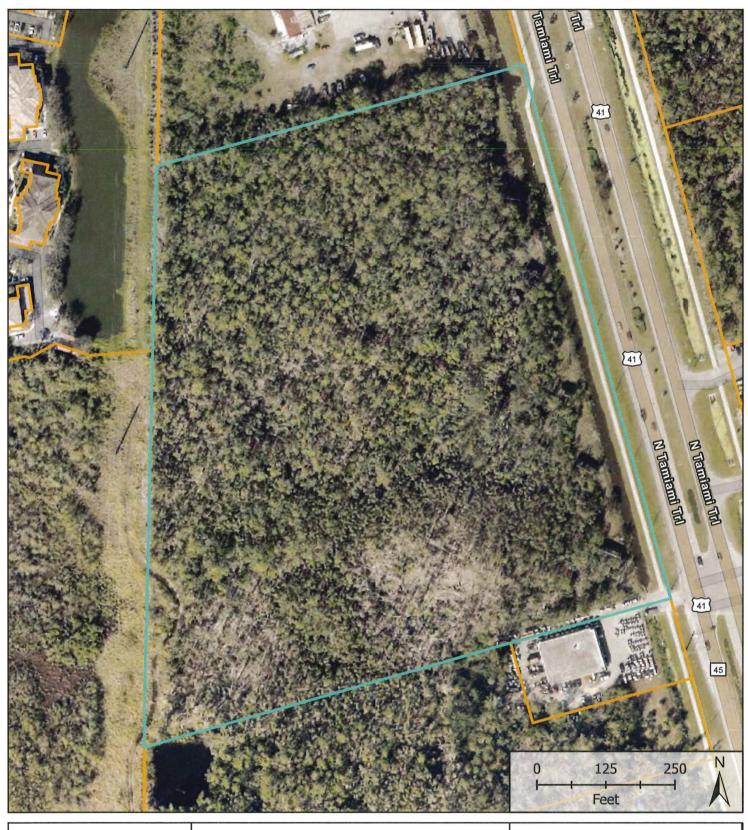

## APPLICATION FOR A COMPREHENSIVE PLAN AMENDMENT - MAP

| •    | ect Name: Hone 41                                                  |                                       |                                               |
|------|--------------------------------------------------------------------|---------------------------------------|-----------------------------------------------|
| Proj | ect Description: Amend subject property for                        | om Suburban to Central Urban to allow | for industrial uses along US41/Tamiami Trail. |
|      |                                                                    |                                       |                                               |
| Man  | (s) to Be Amended: Map 1A - Future land use                        | map                                   |                                               |
|      | e Review Process: Small-Scale                                      |                                       | d Review Expedited State Review               |
| 1.   | Name of Applicant: Honc Docks and Lit Address: 1130 Pondella Rd #3 | ts, Inc.                              |                                               |
|      | City, State, Zip: Cape Coral, FL 33909                             |                                       |                                               |
|      | Phone Number:                                                      | E-mail:                               |                                               |
| 2.   | Name of Contact: Cindy Leal Brizuela, A                            | ICP, MURP                             |                                               |
|      | Address: 2401 First St                                             |                                       |                                               |
|      | City, State, Zip: Fort Myers, FL 33901                             |                                       |                                               |
|      | Phone Number: 239-226-0024                                         | E-mail:                               | CindyL@en-site.com                            |
| 3.   | Owner(s) of Record: Honc Docks and L                               | fts, Inc.                             | NEGRA S                                       |
|      | Address: 1130 Pondella Rd #3                                       |                                       | FFR 1.9 2025                                  |
|      | City, State, Zip: Cape Coral, FL 33909                             |                                       | 125 10 2020                                   |
|      | Phone Number:                                                      | E-mail:                               | COMMUNITY DEVELOPMENT                         |
| 4.   | Property Location:  1. Site Address: 17701 N Tamiami Tra           |                                       | OCMMONTT BEVELOPMENT                          |
|      | 2. STRAP(s): 22-43-24-01-00001.0160                                |                                       |                                               |
| 5.   | Property Information:                                              |                                       | 40.00                                         |
|      | Total Acreage of Property: 19.36                                   |                                       | e Included in Request: 19.36                  |
|      | •                                                                  | al Wetlands: 0 per FLU & 4.92 per JD  | Current Zoning: IL: & CG                      |
|      | Current Future Land Use Category(ies):                             |                                       |                                               |
|      | Area in Each Future Land Use Category Existing Land Use: Vacant    | y: <u>100%</u>                        |                                               |
|      | Existing Land OSC.                                                 |                                       |                                               |
| 6.   | Calculation of maximum allowable de                                |                                       |                                               |
|      | Residential Units/Density: 108                                     | Commercial Intensity: N/A             | Industrial Intensity: N/A                     |
| 7.   | Calculation of maximum allowable de                                | evelopment with proposed amend        | dments:                                       |
|      | Residential Units/Density: 269                                     | Commercial Intensity: N/A             | Industrial Intensity: N/A                     |
|      |                                                                    | 59                                    | •                                             |