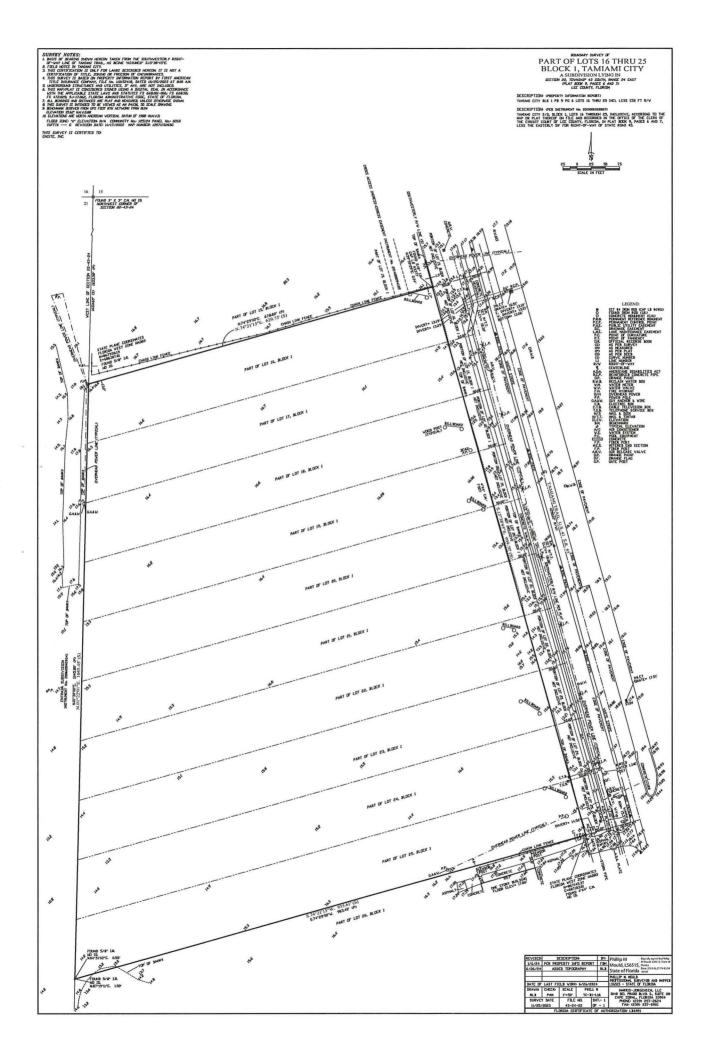

#### **Sketch and Legal Description**

The certified legal description(s) and certified sketch of the description for the property subject to the requested change. A metes and bounds legal description must be submitted specifically describing the entire perimeter boundary of the property with accurate bearings and distances for every line. The sketch must be tied to the state plane coordinate system for the Florida West Zone (North America Datum of 1983/1990 Adjustment) with two coordinates, one coordinate being the point of beginning and the other an opposing corner. If the subject property contains wetlands or the proposed amendment includes more than one land use category a metes and bounds legal description, as described above, must be submitted in addition to the perimeter boundary of the property for each wetland or future land use category.