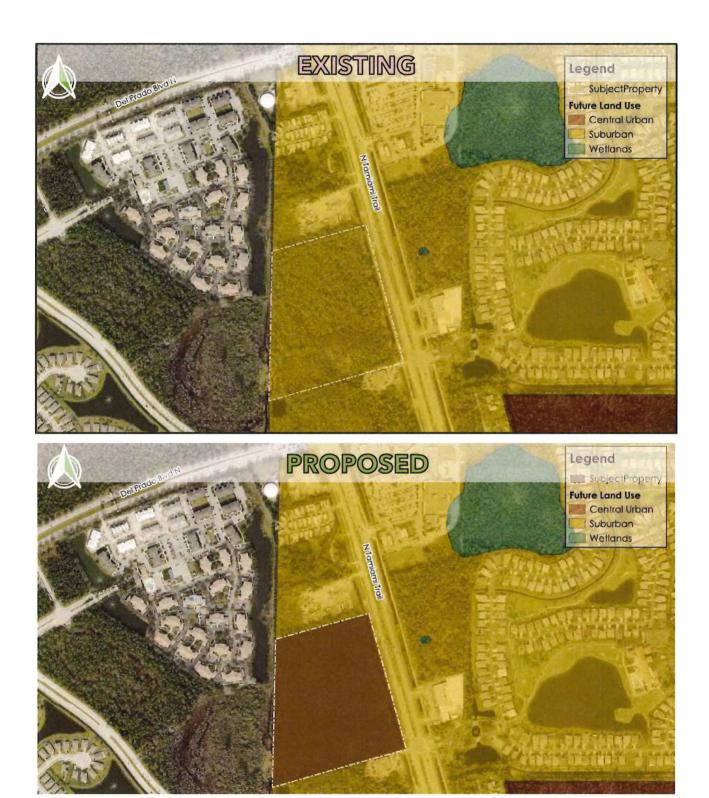

## APPLICATION FOR A COMPREHENSIVE PLAN AMENDMENT - MAP

| •    | ect Name: Hone 41                                                  |                                       |                                               |
|------|--------------------------------------------------------------------|---------------------------------------|-----------------------------------------------|
| Proj | ect Description: Amend subject property for                        | om Suburban to Central Urban to allow | for industrial uses along US41/Tamiami Trail. |
|      |                                                                    |                                       |                                               |
| Man  | (s) to Be Amended: Map 1A - Future land use                        | map                                   |                                               |
|      | e Review Process: Small-Scale                                      |                                       | d Review Expedited State Review               |
| 1.   | Name of Applicant: Honc Docks and Lit Address: 1130 Pondella Rd #3 | ts, Inc.                              |                                               |
|      | City, State, Zip: Cape Coral, FL 33909                             |                                       |                                               |
|      | Phone Number:                                                      | E-mail:                               |                                               |
| 2.   | Name of Contact: Cindy Leal Brizuela, A                            | ICP, MURP                             |                                               |
|      | Address: 2401 First St                                             |                                       |                                               |
|      | City, State, Zip: Fort Myers, FL 33901                             |                                       |                                               |
|      | Phone Number: 239-226-0024                                         | E-mail:                               | CindyL@en-site.com                            |
| 3.   | Owner(s) of Record: Honc Docks and L                               | fts, Inc.                             | NEGRA S                                       |
|      | Address: 1130 Pondella Rd #3                                       |                                       | FFR 1.9 2025                                  |
|      | City, State, Zip: Cape Coral, FL 33909                             |                                       | 125 10 2020                                   |
|      | Phone Number:                                                      | E-mail:                               | COMMUNITY DEVELOPMENT                         |
| 4.   | Property Location:  1. Site Address: 17701 N Tamiami Tra           |                                       | OCMMONTT BEVELOPMENT                          |
|      | 2. STRAP(s): 22-43-24-01-00001.0160                                |                                       |                                               |
| 5.   | Property Information:                                              |                                       | 40.00                                         |
|      | Total Acreage of Property: 19.36                                   |                                       | e Included in Request: 19.36                  |
|      | •                                                                  | al Wetlands: 0 per FLU & 4.92 per JD  | Current Zoning: IL: & CG                      |
|      | Current Future Land Use Category(ies):                             |                                       |                                               |
|      | Area in Each Future Land Use Category Existing Land Use: Vacant    | y: <u>100%</u>                        |                                               |
|      | Existing Land OSC.                                                 |                                       |                                               |
| 6.   | Calculation of maximum allowable de                                |                                       |                                               |
|      | Residential Units/Density: 108                                     | Commercial Intensity: N/A             | Industrial Intensity: N/A                     |
| 7.   | Calculation of maximum allowable de                                | evelopment with proposed amend        | dments:                                       |
|      | Residential Units/Density: 269                                     | Commercial Intensity: N/A             | Industrial Intensity: N/A                     |
|      |                                                                    | 59                                    | •                                             |