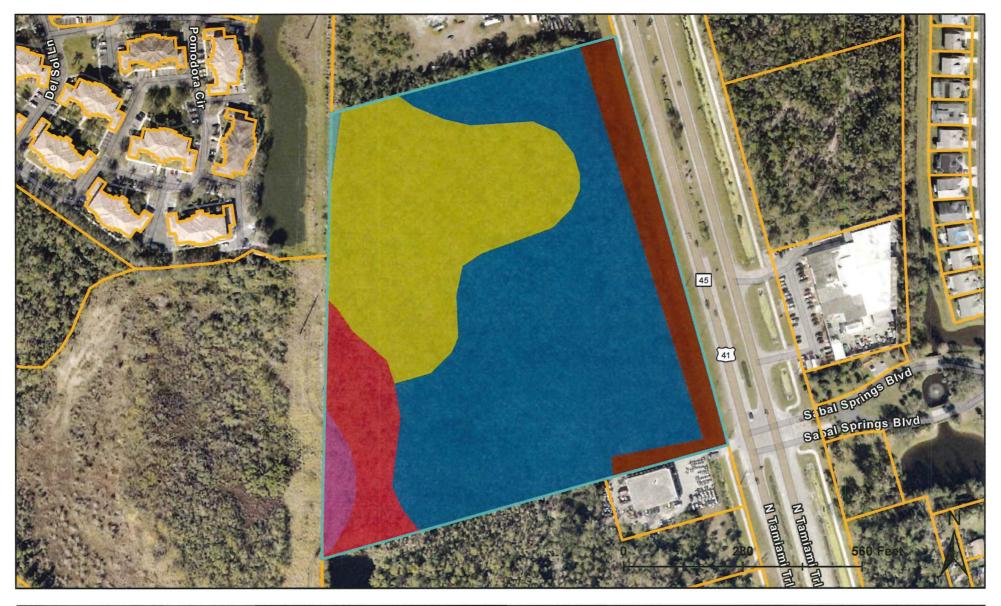

- 1. A map of the Plant Communities as defined by the Florida Land Use Cover and Classification system (FLUCCS).
- 2. A map and description of the soils found on the property (identify the source of the information).
- 3. A topographic map depicting the property boundaries and 100-year flood prone areas indicated (as identified by FEMA).
- 4. A map delineating the property boundaries on the most recent Flood Insurance Rate Map.
- 5. A map delineating wetlands, aquifer recharge areas, and rare & unique uplands.
- 6. A table of plant communities by FLUCCS with the potential to contain species (plant and animal) listed by federal, state or local agencies as endangered, threatened or species of special concern. The table must include the listed species by FLUCCS and the species status (same as FLUCCS map).