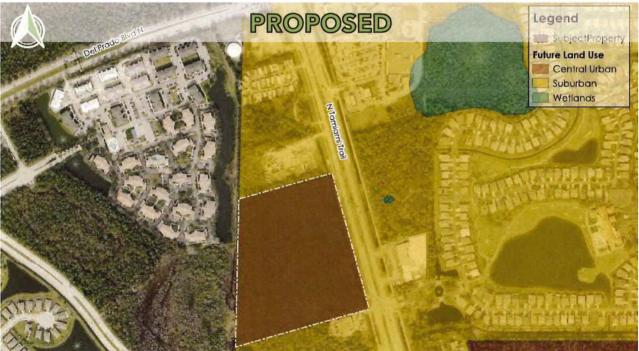

## APPLICATION FOR A COMPREHENSIVE PLAN AMENDMENT - MAP

| •    | ect Name: Hone 41                                                  |                                       |                                               |
|------|--------------------------------------------------------------------|---------------------------------------|-----------------------------------------------|
| Proj | ect Description: Amend subject property for                        | om Suburban to Central Urban to allow | for industrial uses along US41/Tamiami Trail. |
|      |                                                                    |                                       |                                               |
| Man  | (s) to Be Amended: Map 1A - Future land use                        | map                                   |                                               |
|      | e Review Process: Small-Scale                                      |                                       | d Review Expedited State Review               |
| 1.   | Name of Applicant: Honc Docks and Lit Address: 1130 Pondella Rd #3 | ts, Inc.                              |                                               |
|      | City, State, Zip: Cape Coral, FL 33909                             |                                       |                                               |
|      | Phone Number:                                                      | E-mail:                               |                                               |
| 2.   | Name of Contact: Cindy Leal Brizuela, A                            | ICP, MURP                             |                                               |
|      | Address: 2401 First St                                             |                                       |                                               |
|      | City, State, Zip: Fort Myers, FL 33901                             |                                       |                                               |
|      | Phone Number: 239-226-0024                                         | E-mail:                               | CindyL@en-site.com                            |
| 3.   | Owner(s) of Record: Honc Docks and L                               | fts, Inc.                             | NEGRA S                                       |
|      | Address: 1130 Pondella Rd #3                                       |                                       | FFR 1.9 2025                                  |
|      | City, State, Zip: Cape Coral, FL 33909                             |                                       | 125 10 2020                                   |
|      | Phone Number:                                                      | E-mail:                               | COMMUNITY DEVELOPMENT                         |
| 4.   | Property Location:  1. Site Address: 17701 N Tamiami Tra           |                                       | OCMMONTT BEVELOPMENT                          |
|      | 2. STRAP(s): 22-43-24-01-00001.0160                                |                                       |                                               |
| 5.   | Property Information:                                              |                                       | 40.00                                         |
|      | Total Acreage of Property: 19.36                                   |                                       | e Included in Request: 19.36                  |
|      | •                                                                  | al Wetlands: 0 per FLU & 4.92 per JD  | Current Zoning: IL: & CG                      |
|      | Current Future Land Use Category(ies):                             |                                       |                                               |
|      | Area in Each Future Land Use Category Existing Land Use: Vacant    | y: <u>100%</u>                        |                                               |
|      | Existing Land OSC.                                                 |                                       |                                               |
| 6.   | Calculation of maximum allowable de                                |                                       |                                               |
|      | Residential Units/Density: 108                                     | Commercial Intensity: N/A             | Industrial Intensity: N/A                     |
| 7.   | Calculation of maximum allowable de                                | evelopment with proposed amend        | dments:                                       |
|      | Residential Units/Density: 269                                     | Commercial Intensity: N/A             | Industrial Intensity: N/A                     |
|      |                                                                    | 59                                    | •                                             |