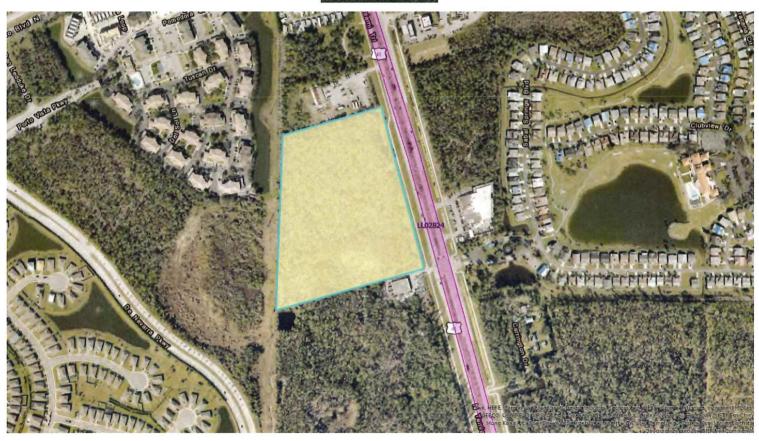

## APPLICATION FOR A COMPREHENSIVE PLAN AMENDMENT - MAP

| •    | ect Name: Hone 41                                                  |                                       |                                               |
|------|--------------------------------------------------------------------|---------------------------------------|-----------------------------------------------|
| Proj | ect Description: Amend subject property for                        | om Suburban to Central Urban to allow | for industrial uses along US41/Tamiami Trail. |
|      |                                                                    |                                       |                                               |
| Man  | (s) to Be Amended: Map 1A - Future land use                        | map                                   |                                               |
|      | e Review Process: Small-Scale                                      |                                       | d Review Expedited State Review               |
| 1.   | Name of Applicant: Honc Docks and Lit Address: 1130 Pondella Rd #3 | ts, Inc.                              |                                               |
|      | City, State, Zip: Cape Coral, FL 33909                             |                                       |                                               |
|      | Phone Number:                                                      | E-mail:                               |                                               |
| 2.   | Name of Contact: Cindy Leal Brizuela, A                            | ICP, MURP                             |                                               |
|      | Address: 2401 First St                                             |                                       |                                               |
|      | City, State, Zip: Fort Myers, FL 33901                             |                                       |                                               |
|      | Phone Number: 239-226-0024                                         | E-mail:                               | CindyL@en-site.com                            |
| 3.   | Owner(s) of Record: Honc Docks and L                               | fts, Inc.                             | NEGRA S                                       |
|      | Address: 1130 Pondella Rd #3                                       |                                       | FFR 1.9 2025                                  |
|      | City, State, Zip: Cape Coral, FL 33909                             |                                       | 125 10 2020                                   |
|      | Phone Number:                                                      | E-mail:                               | COMMUNITY DEVELOPMENT                         |
| 4.   | Property Location:  1. Site Address: 17701 N Tamiami Tra           |                                       | OCMMONTT BEVELOPMENT                          |
|      | 2. STRAP(s): 22-43-24-01-00001.0160                                |                                       |                                               |
| 5.   | Property Information:                                              |                                       | 40.00                                         |
|      | Total Acreage of Property: 19.36                                   |                                       | e Included in Request: 19.36                  |
|      | •                                                                  | al Wetlands: 0 per FLU & 4.92 per JD  | Current Zoning: IL: & CG                      |
|      | Current Future Land Use Category(ies):                             |                                       |                                               |
|      | Area in Each Future Land Use Category Existing Land Use: Vacant    | y: <u>100%</u>                        |                                               |
|      | Existing Land OSC.                                                 |                                       |                                               |
| 6.   | Calculation of maximum allowable de                                |                                       |                                               |
|      | Residential Units/Density: 108                                     | Commercial Intensity: N/A             | Industrial Intensity: N/A                     |
| 7.   | Calculation of maximum allowable de                                | evelopment with proposed amend        | dments:                                       |
|      | Residential Units/Density: 269                                     | Commercial Intensity: N/A             | Industrial Intensity: N/A                     |
|      |                                                                    | 59                                    | •                                             |