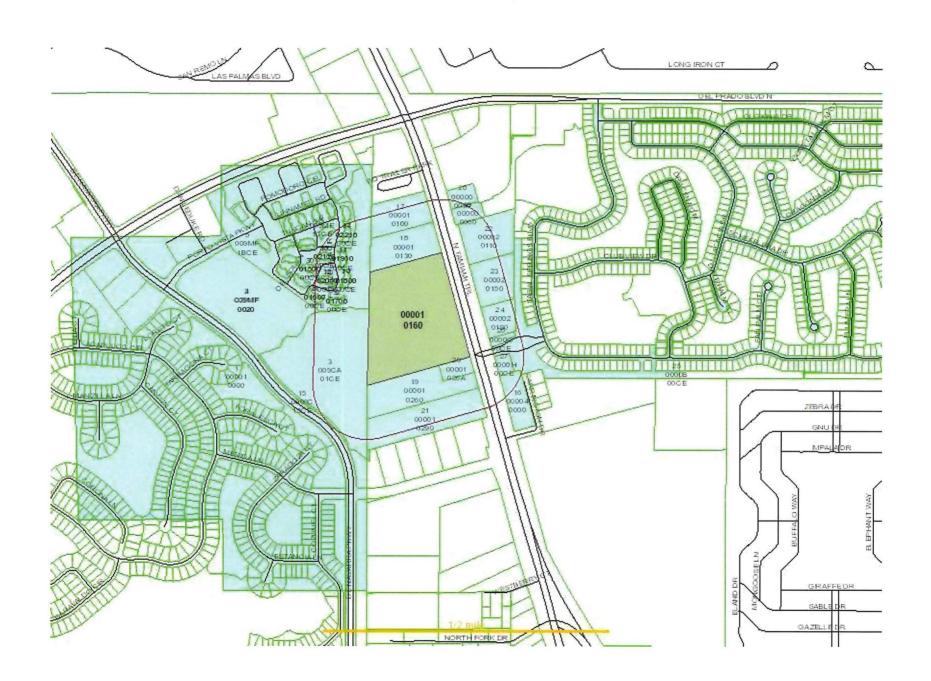

## APPLICATION FOR A COMPREHENSIVE PLAN AMENDMENT - MAP

| •    | ect Name: Hone 41                                                  |                                       |                                               |
|------|--------------------------------------------------------------------|---------------------------------------|-----------------------------------------------|
| Proj | ect Description: Amend subject property for                        | om Suburban to Central Urban to allow | for industrial uses along US41/Tamiami Trail. |
|      |                                                                    |                                       |                                               |
| Man  | (s) to Be Amended: Map 1A - Future land use                        | map                                   |                                               |
|      | e Review Process: Small-Scale                                      |                                       | d Review Expedited State Review               |
| 1.   | Name of Applicant: Honc Docks and Lit Address: 1130 Pondella Rd #3 | ts, Inc.                              |                                               |
|      | City, State, Zip: Cape Coral, FL 33909                             |                                       |                                               |
|      | Phone Number:                                                      | E-mail:                               |                                               |
| 2.   | Name of Contact: Cindy Leal Brizuela, A                            | ICP, MURP                             |                                               |
|      | Address: 2401 First St                                             |                                       |                                               |
|      | City, State, Zip: Fort Myers, FL 33901                             |                                       |                                               |
|      | Phone Number: 239-226-0024                                         | E-mail:                               | CindyL@en-site.com                            |
| 3.   | Owner(s) of Record: Honc Docks and L                               | fts, Inc.                             | NEGRA S                                       |
|      | Address: 1130 Pondella Rd #3                                       |                                       | FFR 1.9 2025                                  |
|      | City, State, Zip: Cape Coral, FL 33909                             |                                       | 125 10 2020                                   |
|      | Phone Number:                                                      | E-mail:                               | COMMUNITY DEVELOPMENT                         |
| 4.   | Property Location:  1. Site Address: 17701 N Tamiami Tra           |                                       | OCMMONTT BEVELOPMENT                          |
|      | 2. STRAP(s): 22-43-24-01-00001.0160                                |                                       |                                               |
| 5.   | Property Information:                                              |                                       | 40.00                                         |
|      | Total Acreage of Property: 19.36                                   |                                       | e Included in Request: 19.36                  |
|      | •                                                                  | al Wetlands: 0 per FLU & 4.92 per JD  | Current Zoning: IL: & CG                      |
|      | Current Future Land Use Category(ies):                             |                                       |                                               |
|      | Area in Each Future Land Use Category Existing Land Use: Vacant    | y: <u>100%</u>                        |                                               |
|      | Existing Land OSC.                                                 |                                       |                                               |
| 6.   | Calculation of maximum allowable de                                |                                       |                                               |
|      | Residential Units/Density: 108                                     | Commercial Intensity: N/A             | Industrial Intensity: N/A                     |
| 7.   | Calculation of maximum allowable de                                | evelopment with proposed amend        | dments:                                       |
|      | Residential Units/Density: 269                                     | Commercial Intensity: N/A             | Industrial Intensity: N/A                     |
|      |                                                                    | 59                                    | •                                             |