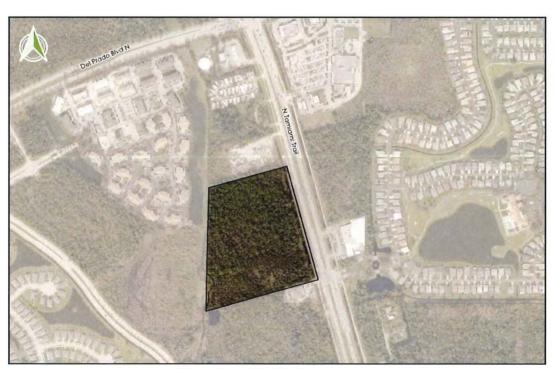

## APPLICATION FOR A COMPREHENSIVE PLAN AMENDMENT - MAP

| •    | ect Name: Hone 41                                                  |                                       |                                               |
|------|--------------------------------------------------------------------|---------------------------------------|-----------------------------------------------|
| Proj | ect Description: Amend subject property for                        | om Suburban to Central Urban to allow | for industrial uses along US41/Tamiami Trail. |
|      |                                                                    |                                       |                                               |
| Man  | (s) to Be Amended: Map 1A - Future land use                        | map                                   |                                               |
|      | e Review Process: Small-Scale                                      |                                       | d Review Expedited State Review               |
| 1.   | Name of Applicant: Honc Docks and Lit Address: 1130 Pondella Rd #3 | ts, Inc.                              |                                               |
|      | City, State, Zip: Cape Coral, FL 33909                             |                                       |                                               |
|      | Phone Number:                                                      | E-mail:                               |                                               |
| 2.   | Name of Contact: Cindy Leal Brizuela, A                            | ICP, MURP                             |                                               |
|      | Address: 2401 First St                                             |                                       |                                               |
|      | City, State, Zip: Fort Myers, FL 33901                             |                                       |                                               |
|      | Phone Number: 239-226-0024                                         | E-mail:                               | CindyL@en-site.com                            |
| 3.   | Owner(s) of Record: Honc Docks and L                               | fts, Inc.                             | NEGRA S                                       |
|      | Address: 1130 Pondella Rd #3                                       |                                       | FFR 1.9 2025                                  |
|      | City, State, Zip: Cape Coral, FL 33909                             |                                       | 125 10 2020                                   |
|      | Phone Number:                                                      | E-mail:                               | COMMUNITY DEVELOPMENT                         |
| 4.   | Property Location:  1. Site Address: 17701 N Tamiami Tra           |                                       | OCMMONTT BEVELOPMENT                          |
|      | 2. STRAP(s): 22-43-24-01-00001.0160                                |                                       |                                               |
| 5.   | Property Information:                                              |                                       | 40.00                                         |
|      | Total Acreage of Property: 19.36                                   |                                       | e Included in Request: 19.36                  |
|      | •                                                                  | al Wetlands: 0 per FLU & 4.92 per JD  | Current Zoning: IL: & CG                      |
|      | Current Future Land Use Category(ies):                             |                                       |                                               |
|      | Area in Each Future Land Use Category Existing Land Use: Vacant    | y: <u>100%</u>                        |                                               |
|      | Existing Land OSC.                                                 |                                       |                                               |
| 6.   | Calculation of maximum allowable de                                |                                       |                                               |
|      | Residential Units/Density: 108                                     | Commercial Intensity: N/A             | Industrial Intensity: N/A                     |
| 7.   | Calculation of maximum allowable de                                | evelopment with proposed amend        | dments:                                       |
|      | Residential Units/Density: 269                                     | Commercial Intensity: N/A             | Industrial Intensity: N/A                     |
|      |                                                                    | 59                                    | •                                             |