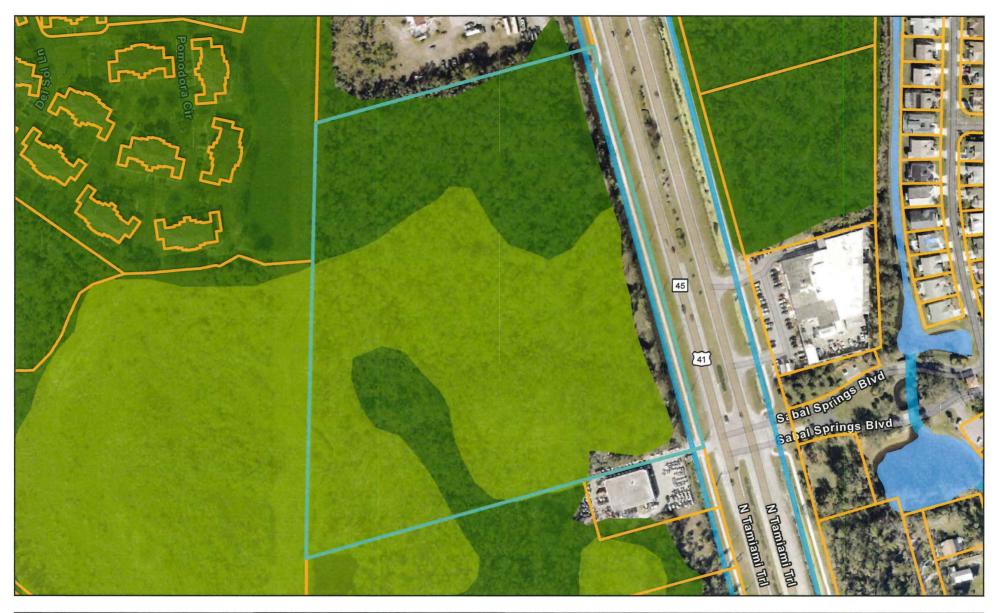

## APPLICATION FOR A COMPREHENSIVE PLAN AMENDMENT - MAP

| •    | ect Name: Hone 41                                                  |                                       |                                               |
|------|--------------------------------------------------------------------|---------------------------------------|-----------------------------------------------|
| Proj | ect Description: Amend subject property for                        | om Suburban to Central Urban to allow | for industrial uses along US41/Tamiami Trail. |
|      |                                                                    |                                       |                                               |
| Man  | (s) to Be Amended: Map 1A - Future land use                        | map                                   |                                               |
|      | e Review Process: Small-Scale                                      |                                       | d Review Expedited State Review               |
| 1.   | Name of Applicant: Honc Docks and Lit Address: 1130 Pondella Rd #3 | ts, Inc.                              |                                               |
|      | City, State, Zip: Cape Coral, FL 33909                             |                                       |                                               |
|      | Phone Number:                                                      | E-mail:                               |                                               |
| 2.   | Name of Contact: Cindy Leal Brizuela, A                            | ICP, MURP                             |                                               |
|      | Address: 2401 First St                                             |                                       |                                               |
|      | City, State, Zip: Fort Myers, FL 33901                             |                                       |                                               |
|      | Phone Number: 239-226-0024                                         | E-mail:                               | CindyL@en-site.com                            |
| 3.   | Owner(s) of Record: Honc Docks and L                               | fts, Inc.                             | NEGRA S                                       |
|      | Address: 1130 Pondella Rd #3                                       |                                       | FFR 1.9 2025                                  |
|      | City, State, Zip: Cape Coral, FL 33909                             |                                       | 125 10 2020                                   |
|      | Phone Number:                                                      | E-mail:                               | COMMUNITY DEVELOPMENT                         |
| 4.   | Property Location:  1. Site Address: 17701 N Tamiami Tra           |                                       | OCMMONTT BEVELOPMENT                          |
|      | 2. STRAP(s): 22-43-24-01-00001.0160                                |                                       |                                               |
| 5.   | Property Information:                                              |                                       | 40.00                                         |
|      | Total Acreage of Property: 19.36                                   |                                       | e Included in Request: 19.36                  |
|      | •                                                                  | al Wetlands: 0 per FLU & 4.92 per JD  | Current Zoning: IL: & CG                      |
|      | Current Future Land Use Category(ies):                             |                                       |                                               |
|      | Area in Each Future Land Use Category Existing Land Use: Vacant    | y: <u>100%</u>                        |                                               |
|      | Existing Land OSC.                                                 |                                       |                                               |
| 6.   | Calculation of maximum allowable de                                |                                       |                                               |
|      | Residential Units/Density: 108                                     | Commercial Intensity: N/A             | Industrial Intensity: N/A                     |
| 7.   | Calculation of maximum allowable de                                | evelopment with proposed amend        | dments:                                       |
|      | Residential Units/Density: 269                                     | Commercial Intensity: N/A             | Industrial Intensity: N/A                     |
|      |                                                                    | 59                                    | •                                             |