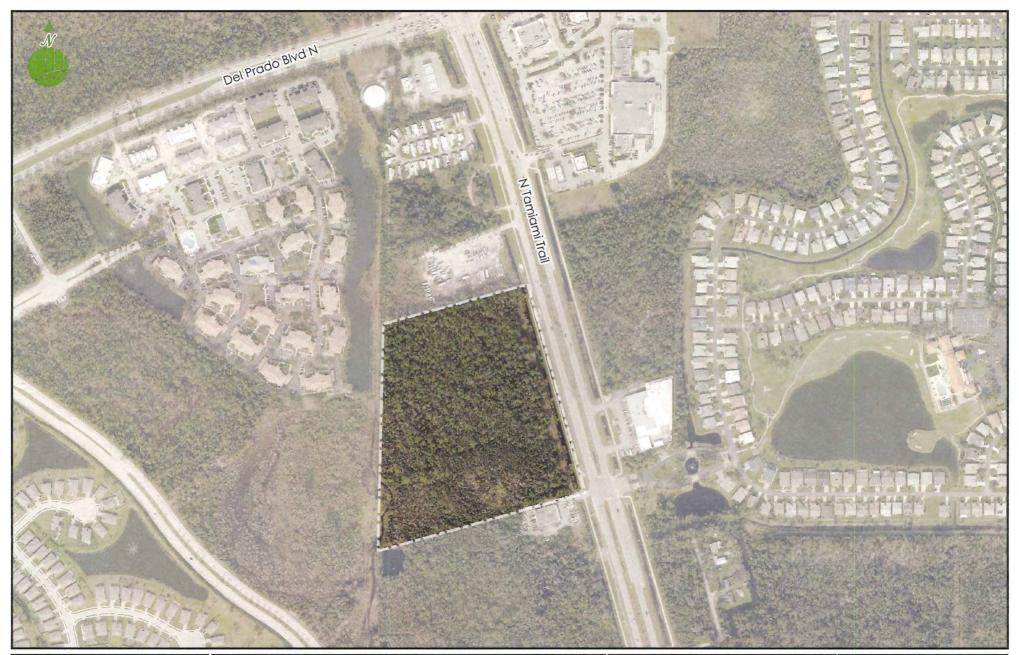

## APPLICATION FOR A COMPREHENSIVE PLAN AMENDMENT - MAP

| •    | ect Name: Hone 41                                                  |                                       |                                               |
|------|--------------------------------------------------------------------|---------------------------------------|-----------------------------------------------|
| Proj | ect Description: Amend subject property for                        | om Suburban to Central Urban to allow | for industrial uses along US41/Tamiami Trail. |
|      |                                                                    |                                       |                                               |
| Man  | (s) to Be Amended: Map 1A - Future land use                        | map                                   |                                               |
|      | e Review Process: Small-Scale                                      |                                       | d Review Expedited State Review               |
| 1.   | Name of Applicant: Honc Docks and Lit Address: 1130 Pondella Rd #3 | ts, Inc.                              |                                               |
|      | City, State, Zip: Cape Coral, FL 33909                             |                                       |                                               |
|      | Phone Number:                                                      | E-mail:                               |                                               |
| 2.   | Name of Contact: Cindy Leal Brizuela, A                            | ICP, MURP                             |                                               |
|      | Address: 2401 First St                                             |                                       |                                               |
|      | City, State, Zip: Fort Myers, FL 33901                             |                                       |                                               |
|      | Phone Number: 239-226-0024                                         | E-mail:                               | CindyL@en-site.com                            |
| 3.   | Owner(s) of Record: Honc Docks and L                               | fts, Inc.                             | NEGRA S                                       |
|      | Address: 1130 Pondella Rd #3                                       |                                       | FFR 1.9 2025                                  |
|      | City, State, Zip: Cape Coral, FL 33909                             |                                       | 125 10 2020                                   |
|      | Phone Number:                                                      | E-mail:                               | COMMUNITY DEVELOPMENT                         |
| 4.   | Property Location:  1. Site Address: 17701 N Tamiami Tra           |                                       | OCMMONTT BEVELOPMENT                          |
|      | 2. STRAP(s): 22-43-24-01-00001.0160                                |                                       |                                               |
| 5.   | Property Information:                                              |                                       | 40.00                                         |
|      | Total Acreage of Property: 19.36                                   |                                       | e Included in Request: 19.36                  |
|      | •                                                                  | al Wetlands: 0 per FLU & 4.92 per JD  | Current Zoning: IL: & CG                      |
|      | Current Future Land Use Category(ies):                             |                                       |                                               |
|      | Area in Each Future Land Use Category Existing Land Use: Vacant    | y: <u>100%</u>                        |                                               |
|      | Existing Land OSC.                                                 |                                       |                                               |
| 6.   | Calculation of maximum allowable de                                |                                       |                                               |
|      | Residential Units/Density: 108                                     | Commercial Intensity: N/A             | Industrial Intensity: N/A                     |
| 7.   | Calculation of maximum allowable de                                | evelopment with proposed amend        | dments:                                       |
|      | Residential Units/Density: 269                                     | Commercial Intensity: N/A             | Industrial Intensity: N/A                     |
|      |                                                                    | 59                                    | •                                             |