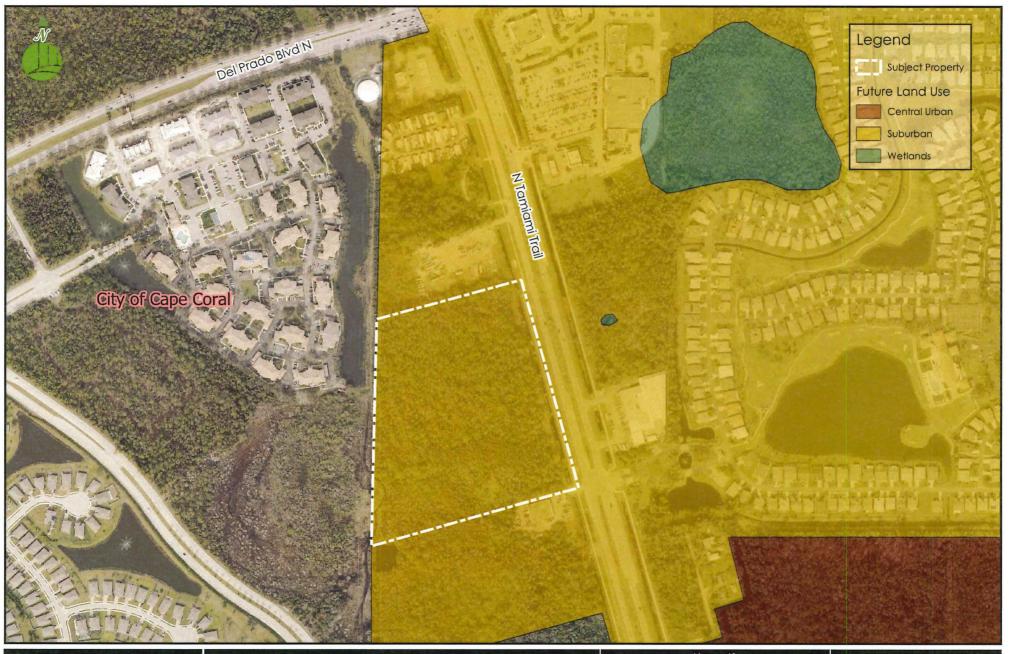

## APPLICATION FOR A COMPREHENSIVE PLAN AMENDMENT - MAP

| •    | ect Name: Hone 41                                                  |                                       |                                               |
|------|--------------------------------------------------------------------|---------------------------------------|-----------------------------------------------|
| Proj | ect Description: Amend subject property for                        | om Suburban to Central Urban to allow | for industrial uses along US41/Tamiami Trail. |
|      |                                                                    |                                       |                                               |
| Man  | (s) to Be Amended: Map 1A - Future land use                        | map                                   |                                               |
|      | e Review Process: Small-Scale                                      |                                       | d Review Expedited State Review               |
| 1.   | Name of Applicant: Honc Docks and Lit Address: 1130 Pondella Rd #3 | ts, Inc.                              |                                               |
|      | City, State, Zip: Cape Coral, FL 33909                             |                                       |                                               |
|      | Phone Number:                                                      | E-mail:                               |                                               |
| 2.   | Name of Contact: Cindy Leal Brizuela, A                            | ICP, MURP                             |                                               |
|      | Address: 2401 First St                                             |                                       |                                               |
|      | City, State, Zip: Fort Myers, FL 33901                             |                                       |                                               |
|      | Phone Number: 239-226-0024                                         | E-mail:                               | CindyL@en-site.com                            |
| 3.   | Owner(s) of Record: Honc Docks and L                               | fts, Inc.                             | NEGRA S                                       |
|      | Address: 1130 Pondella Rd #3                                       |                                       | FFR 1.9 2025                                  |
|      | City, State, Zip: Cape Coral, FL 33909                             |                                       | 125 10 2020                                   |
|      | Phone Number:                                                      | E-mail:                               | COMMUNITY DEVELOPMENT                         |
| 4.   | Property Location:  1. Site Address: 17701 N Tamiami Tra           |                                       | OCMMONTT BEVELOPMENT                          |
|      | 2. STRAP(s): 22-43-24-01-00001.0160                                |                                       |                                               |
| 5.   | Property Information:                                              |                                       | 40.00                                         |
|      | Total Acreage of Property: 19.36                                   |                                       | e Included in Request: 19.36                  |
|      | •                                                                  | al Wetlands: 0 per FLU & 4.92 per JD  | Current Zoning: IL: & CG                      |
|      | Current Future Land Use Category(ies):                             |                                       |                                               |
|      | Area in Each Future Land Use Category Existing Land Use: Vacant    | y: <u>100%</u>                        |                                               |
|      | Existing Land OSC.                                                 |                                       |                                               |
| 6.   | Calculation of maximum allowable de                                |                                       |                                               |
|      | Residential Units/Density: 108                                     | Commercial Intensity: N/A             | Industrial Intensity: N/A                     |
| 7.   | Calculation of maximum allowable de                                | evelopment with proposed amend        | dments:                                       |
|      | Residential Units/Density: 269                                     | Commercial Intensity: N/A             | Industrial Intensity: N/A                     |
|      |                                                                    | 59                                    | •                                             |