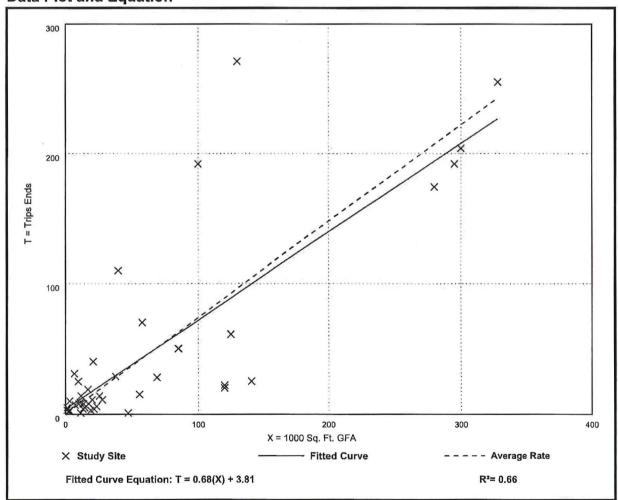

#### **Public Facilities Impacts**

NOTE: The applicant must calculate public facilities impacts based on the maximum development.

- 1. Traffic Circulation Analysis: The analysis is intended to determine the effect of the land use change on the Financially Feasible Highway Plan Map 3A (20-year plus horizon) and on the Capital Improvements Element (5-year horizon). Toward that end, an applicant must submit a Traffic Impact Statement (TIS) consistent with Lee County Administrative Code (AC)13-17.
  - a. Proposals affecting less than 10 acres, where development parameters are contained within the Traffic Analysis Zone (TAZ) or zones planned population and employment, or where there is no change in allowable density/intensity, may be eligible for a TIS requirement waiver as outlined in the Lee County TIS Guidelines and AC-13-17. Identification of allowable density/intensity in order to determine socio-economic data for affected TAZ(s) must be coordinated with Lee County Planning staff. Otherwise a calculation of trip generation is required consistent with AC-13-17 and the Lee County TIS Guidelines to determine required components of analysis for:
    - i. Total peak hour trip generation less than 50 total trip ends trip generation.
    - ii. Total peak hour trip generation from 50 to 300 total trip ends trip generation, trip distribution and trip assignment (manual or Florida Standard Urban Transportation Modeling Structure (FSUTMS) analysis consistent with AC-13-17 and TIS Guidelines), short-term (5 year) and long-range (to current Lee Plan horizon year) segment LOS analysis of the nearest or abutting arterial and major collector segment(s) identified in the Transportation Inventory based on the trip generation and roadway segment LOS analysis criteria in AC-13-17. A methodology meeting is recommended prior to submittal of the application to discuss use of FSUTMS, any changes to analysis requirements, or a combined CPA and Zoning TIS short term analysis.
    - iii. Total peak hour trip generation is over 300 total trip ends trip generation, mode split, trip distribution and trip assignment (manual or FSUTMS analysis consistent with AC-13-17 and TIS Guidelines), short-term (five-year) and long-range (to current Lee Plan horizon year) segment LOS analysis of arterial and collector segments listed in the Transportation Inventory. LOS analysis will include any portion of roadway segments within an area three miles offset from the boundary of the application legal description metes and bounds survey. LOS analysis will also include any additional segments in the study area based on the roadway segment LOS analysis criteria in AC-13-17. A methodology meeting is required prior to submittal of the application.
  - b. Map amendment greater than 10 acres -Allowable density/intensity will be determined by Lee County Planning staff.
- 2. Provide an existing and future conditions analysis for the following (see Policy 95.1.3):
  - a. Sanitary Sewer
  - b. Potable Water
  - c. Surface Water/Drainage Basins
  - d. Parks, Recreation, and Open Space
  - e. Public Schools