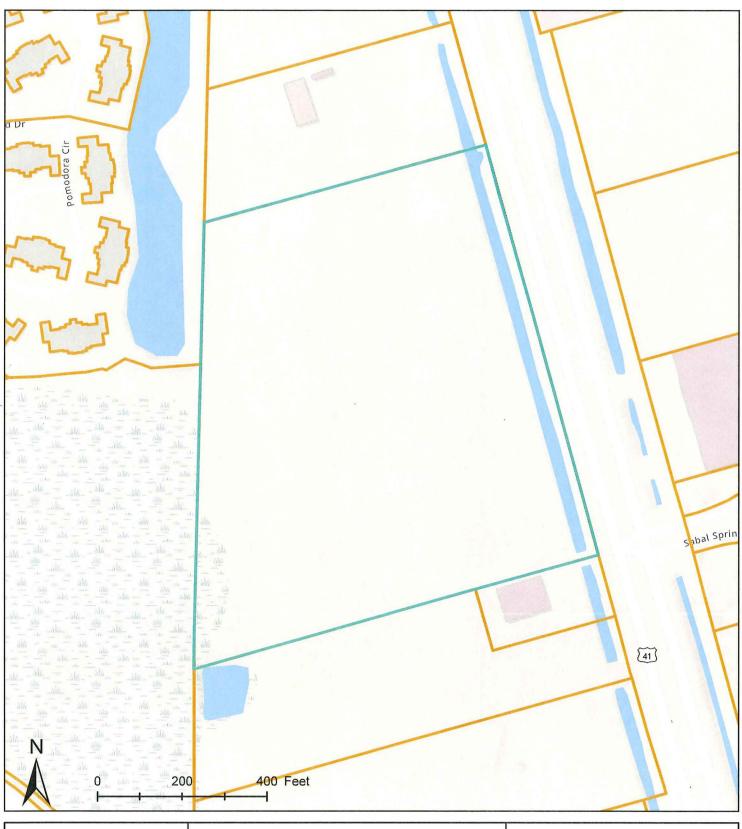

## APPLICATION FOR A COMPREHENSIVE PLAN AMENDMENT - MAP

| •    | ect Name: Hone 41                                                  |                                       |                                               |
|------|--------------------------------------------------------------------|---------------------------------------|-----------------------------------------------|
| Proj | ect Description: Amend subject property for                        | om Suburban to Central Urban to allow | for industrial uses along US41/Tamiami Trail. |
|      |                                                                    |                                       |                                               |
| Man  | (s) to Be Amended: Map 1A - Future land use                        | map                                   |                                               |
|      | e Review Process: Small-Scale                                      |                                       | d Review Expedited State Review               |
| 1.   | Name of Applicant: Honc Docks and Lit Address: 1130 Pondella Rd #3 | ts, Inc.                              |                                               |
|      | City, State, Zip: Cape Coral, FL 33909                             |                                       |                                               |
|      | Phone Number:                                                      | E-mail:                               |                                               |
| 2.   | Name of Contact: Cindy Leal Brizuela, A                            | ICP, MURP                             |                                               |
|      | Address: 2401 First St                                             |                                       |                                               |
|      | City, State, Zip: Fort Myers, FL 33901                             |                                       |                                               |
|      | Phone Number: 239-226-0024                                         | E-mail:                               | CindyL@en-site.com                            |
| 3.   | Owner(s) of Record: Honc Docks and L                               | fts, Inc.                             | NEGRA S                                       |
|      | Address: 1130 Pondella Rd #3                                       |                                       | FFR 1.9 2025                                  |
|      | City, State, Zip: Cape Coral, FL 33909                             |                                       | 125 10 2020                                   |
|      | Phone Number:                                                      | E-mail:                               | COMMUNITY DEVELOPMENT                         |
| 4.   | Property Location:  1. Site Address: 17701 N Tamiami Tra           |                                       | OCMMONTT BEVELOPMENT                          |
|      | 2. STRAP(s): 22-43-24-01-00001.0160                                |                                       |                                               |
| 5.   | Property Information:                                              |                                       | 40.00                                         |
|      | Total Acreage of Property: 19.36                                   |                                       | e Included in Request: 19.36                  |
|      | •                                                                  | al Wetlands: 0 per FLU & 4.92 per JD  | Current Zoning: IL: & CG                      |
|      | Current Future Land Use Category(ies):                             |                                       |                                               |
|      | Area in Each Future Land Use Category Existing Land Use: Vacant    | y: <u>100%</u>                        |                                               |
|      | Existing Land OSC.                                                 |                                       |                                               |
| 6.   | Calculation of maximum allowable de                                |                                       |                                               |
|      | Residential Units/Density: 108                                     | Commercial Intensity: N/A             | Industrial Intensity: N/A                     |
| 7.   | Calculation of maximum allowable de                                | evelopment with proposed amend        | dments:                                       |
|      | Residential Units/Density: 269                                     | Commercial Intensity: N/A             | Industrial Intensity: N/A                     |
|      |                                                                    | 59                                    | •                                             |