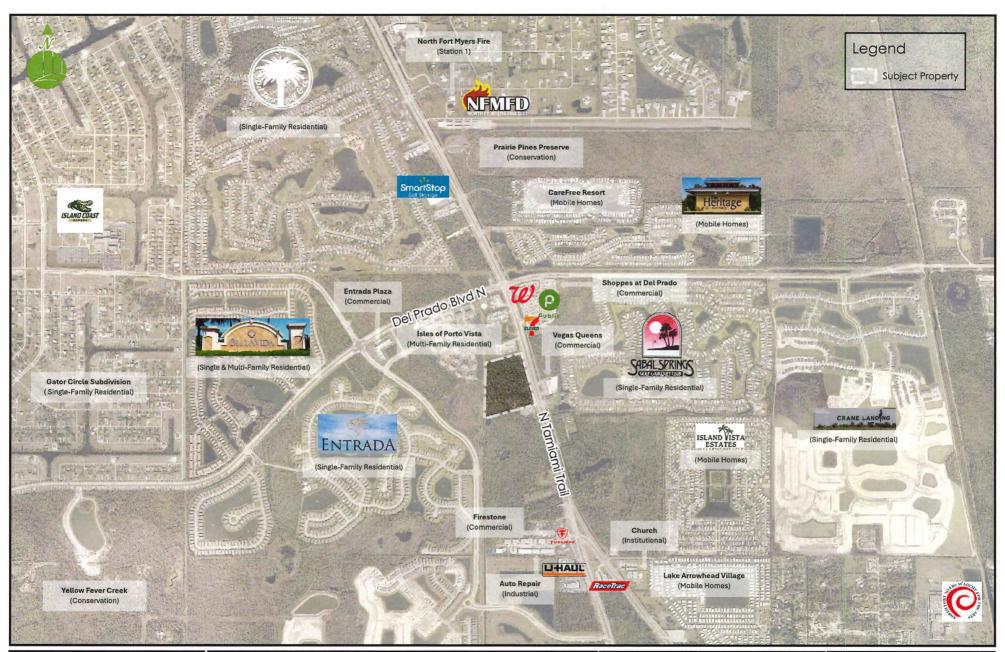

## APPLICATION FOR A COMPREHENSIVE PLAN AMENDMENT - MAP

| •    | ect Name: Hone 41                                                  |                                       |                                               |
|------|--------------------------------------------------------------------|---------------------------------------|-----------------------------------------------|
| Proj | ect Description: Amend subject property for                        | om Suburban to Central Urban to allow | for industrial uses along US41/Tamiami Trail. |
|      |                                                                    |                                       |                                               |
| Man  | (s) to Be Amended: Map 1A - Future land use                        | map                                   |                                               |
|      | e Review Process: Small-Scale                                      |                                       | d Review Expedited State Review               |
| 1.   | Name of Applicant: Honc Docks and Lit Address: 1130 Pondella Rd #3 | ts, Inc.                              |                                               |
|      | City, State, Zip: Cape Coral, FL 33909                             |                                       |                                               |
|      | Phone Number:                                                      | E-mail:                               |                                               |
| 2.   | Name of Contact: Cindy Leal Brizuela, A                            | ICP, MURP                             |                                               |
|      | Address: 2401 First St                                             |                                       |                                               |
|      | City, State, Zip: Fort Myers, FL 33901                             |                                       |                                               |
|      | Phone Number: 239-226-0024                                         | E-mail:                               | CindyL@en-site.com                            |
| 3.   | Owner(s) of Record: Honc Docks and L                               | fts, Inc.                             | NEGRA S                                       |
|      | Address: 1130 Pondella Rd #3                                       |                                       | FFR 1.9 2025                                  |
|      | City, State, Zip: Cape Coral, FL 33909                             |                                       | 125 10 2020                                   |
|      | Phone Number:                                                      | E-mail:                               | COMMUNITY DEVELOPMENT                         |
| 4.   | Property Location:  1. Site Address: 17701 N Tamiami Tra           |                                       | OCMMONTT BEVELOPMENT                          |
|      | 2. STRAP(s): 22-43-24-01-00001.0160                                |                                       |                                               |
| 5.   | Property Information:                                              |                                       | 40.00                                         |
|      | Total Acreage of Property: 19.36                                   |                                       | e Included in Request: 19.36                  |
|      | •                                                                  | al Wetlands: 0 per FLU & 4.92 per JD  | Current Zoning: IL: & CG                      |
|      | Current Future Land Use Category(ies):                             |                                       |                                               |
|      | Area in Each Future Land Use Category Existing Land Use: Vacant    | y: <u>100%</u>                        |                                               |
|      | Existing Land OSC.                                                 |                                       |                                               |
| 6.   | Calculation of maximum allowable de                                |                                       |                                               |
|      | Residential Units/Density: 108                                     | Commercial Intensity: N/A             | Industrial Intensity: N/A                     |
| 7.   | Calculation of maximum allowable de                                | evelopment with proposed amend        | dments:                                       |
|      | Residential Units/Density: 269                                     | Commercial Intensity: N/A             | Industrial Intensity: N/A                     |
|      |                                                                    | 59                                    | •                                             |