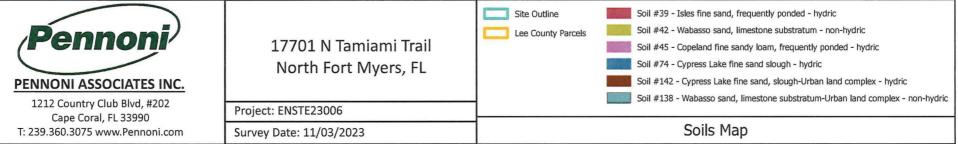

- 1. A map of the Plant Communities as defined by the Florida Land Use Cover and Classification system (FLUCCS).
- 2. A map and description of the soils found on the property (identify the source of the information).
- 3. A topographic map depicting the property boundaries and 100-year flood prone areas indicated (as identified by FEMA).
- 4. A map delineating the property boundaries on the most recent Flood Insurance Rate Map.
- 5. A map delineating wetlands, aquifer recharge areas, and rare & unique uplands.
- 6. A table of plant communities by FLUCCS with the potential to contain species (plant and animal) listed by federal, state or local agencies as endangered, threatened or species of special concern. The table must include the listed species by FLUCCS and the species status (same as FLUCCS map).