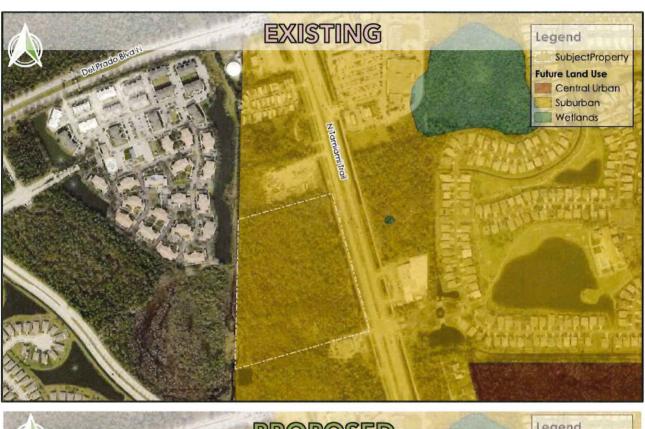

## APPLICATION FOR A COMPREHENSIVE PLAN AMENDMENT - MAP

| •    | ect Name: Hone 41                                                  |                                       |                                               |
|------|--------------------------------------------------------------------|---------------------------------------|-----------------------------------------------|
| Proj | ect Description: Amend subject property for                        | om Suburban to Central Urban to allow | for industrial uses along US41/Tamiami Trail. |
|      |                                                                    |                                       |                                               |
| Man  | (s) to Be Amended: Map 1A - Future land use                        | map                                   |                                               |
|      | e Review Process: Small-Scale                                      |                                       | d Review Expedited State Review               |
| 1.   | Name of Applicant: Honc Docks and Lit Address: 1130 Pondella Rd #3 | ts, Inc.                              |                                               |
|      | City, State, Zip: Cape Coral, FL 33909                             |                                       |                                               |
|      | Phone Number:                                                      | E-mail:                               |                                               |
| 2.   | Name of Contact: Cindy Leal Brizuela, A                            | ICP, MURP                             |                                               |
|      | Address: 2401 First St                                             |                                       |                                               |
|      | City, State, Zip: Fort Myers, FL 33901                             |                                       |                                               |
|      | Phone Number: 239-226-0024                                         | E-mail:                               | CindyL@en-site.com                            |
| 3.   | Owner(s) of Record: Honc Docks and L                               | fts, Inc.                             | NEGRA S                                       |
|      | Address: 1130 Pondella Rd #3                                       |                                       | FFR 1.9 2025                                  |
|      | City, State, Zip: Cape Coral, FL 33909                             |                                       | 125 10 2020                                   |
|      | Phone Number:                                                      | E-mail:                               | COMMUNITY DEVELOPMENT                         |
| 4.   | Property Location:  1. Site Address: 17701 N Tamiami Tra           |                                       | OCMMONTT BEVELOPMENT                          |
|      | 2. STRAP(s): 22-43-24-01-00001.0160                                |                                       |                                               |
| 5.   | Property Information:                                              |                                       | 40.00                                         |
|      | Total Acreage of Property: 19.36                                   |                                       | e Included in Request: 19.36                  |
|      | •                                                                  | al Wetlands: 0 per FLU & 4.92 per JD  | Current Zoning: IL: & CG                      |
|      | Current Future Land Use Category(ies):                             |                                       |                                               |
|      | Area in Each Future Land Use Category Existing Land Use: Vacant    | y: <u>100%</u>                        |                                               |
|      | Existing Land OSC.                                                 |                                       |                                               |
| 6.   | Calculation of maximum allowable de                                |                                       |                                               |
|      | Residential Units/Density: 108                                     | Commercial Intensity: N/A             | Industrial Intensity: N/A                     |
| 7.   | Calculation of maximum allowable de                                | evelopment with proposed amend        | dments:                                       |
|      | Residential Units/Density: 269                                     | Commercial Intensity: N/A             | Industrial Intensity: N/A                     |
|      |                                                                    | 59                                    | •                                             |