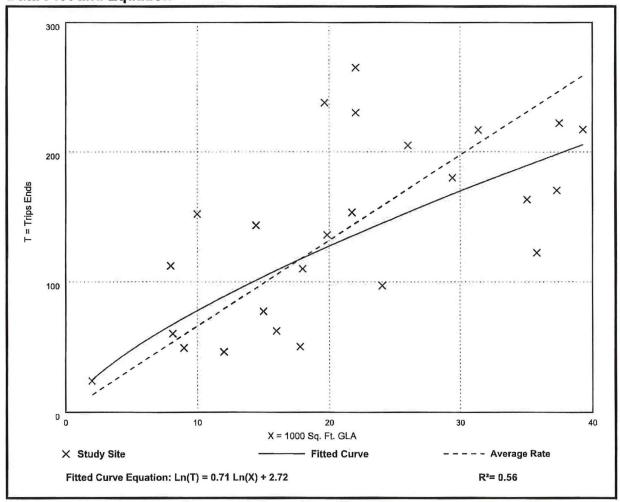

rectional Distribution: 60% entering, 40% exiting

## Vehicle Trip Generation per 1000 Sq. Ft. GLA

| Average Rate | Range of Rates | Standard Deviation |
|--------------|----------------|--------------------|
| 2.36         | 1.60 - 3.73    | 0.94               |





## Strip Retail Plaza (<40k) (822)

Vehicle Trip Ends vs: 1000 Sq. Ft. GLA

On a: Weekday,

Peak Hour of Adjacent Street Traffic,

One Hour Between 4 and 6 p.m.

Setting/Location: General Urban/Suburban

Number of Studies: 25 Avg. 1000 Sq. Ft. GLA: 21

Directional Distribution: 50% entering, 50% exiting

## Vehicle Trip Generation per 1000 Sq. Ft. GLA

| Average Rate | Range of Rates | Standard Deviation |  |
|--------------|----------------|--------------------|--|
| 6.59         | 2.81 - 15.20   | 2.94               |  |





Lee County
Dept. of Community Development
Long-Range Planning
1500 Monroe Street
Fort Myers. FL 33901



HONC 41

Comprehensive Plan Map Amendment

**Exhibit M17 - Existing and Future Conditions Analysis** 

#### I. EXISTING CONDITIONS

The subject property is surrounded by a range of existing and planned uses which are further described in Table 1.

|       | EXISTING USE                          | ZONING         | FUTURE LAND USE | JURISDICTION |
|-------|---------------------------------------|----------------|-----------------|--------------|
| NORTH | Auto repair and service               | CPD            | Suburban        | Lee County   |
| EAST  | Commercial/General<br>Office          | AG-2, CPD, RPD | Suburban        | Lee County   |
| SOUTH | Golf cart dealership