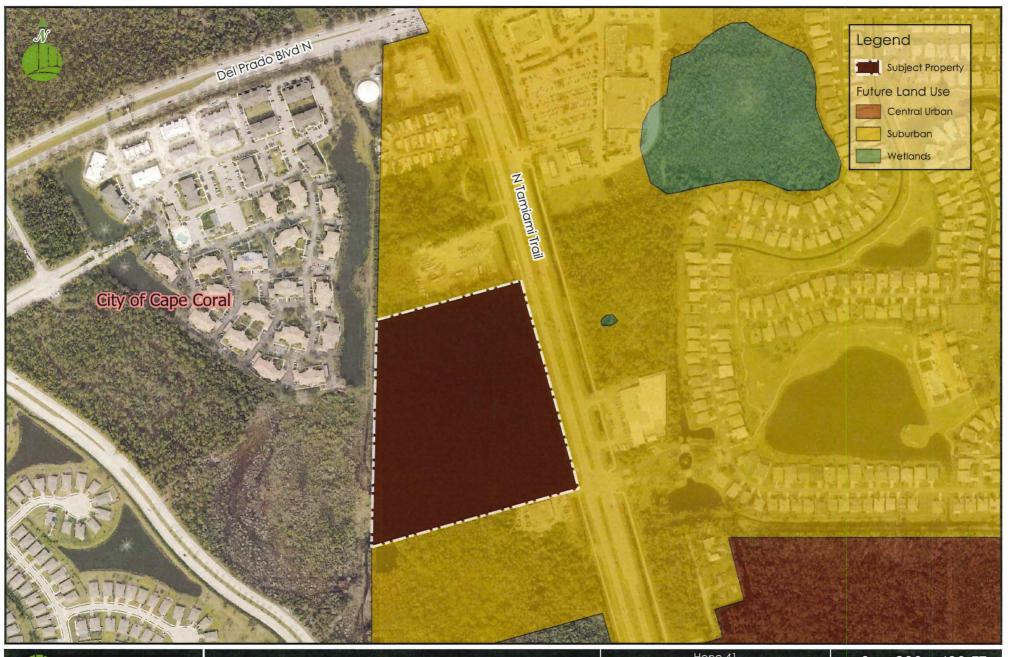

## APPLICATION FOR A COMPREHENSIVE PLAN AMENDMENT - MAP

| •    | ect Name: Hone 41                                                  |                                       |                                               |
|------|--------------------------------------------------------------------|---------------------------------------|-----------------------------------------------|
| Proj | ect Description: Amend subject property for                        | om Suburban to Central Urban to allow | for industrial uses along US41/Tamiami Trail. |
|      |                                                                    |                                       |                                               |
| Man  | (s) to Be Amended: Map 1A - Future land use                        | map                                   |                                               |
|      | e Review Process: Small-Scale                                      |                                       | d Review Expedited State Review               |
| 1.   | Name of Applicant: Honc Docks and Lit Address: 1130 Pondella Rd #3 | ts, Inc.                              |                                               |
|      | City, State, Zip: Cape Coral, FL 33909                             |                                       |                                               |
|      | Phone Number:                                                      | E-mail:                               |                                               |
| 2.   | Name of Contact: Cindy Leal Brizuela, A                            | ICP, MURP                             |                                               |
|      | Address: 2401 First St                                             |                                       |                                               |
|      | City, State, Zip: Fort Myers, FL 33901                             |                                       |                                               |
|      | Phone Number: 239-226-0024                                         | E-mail:                               | CindyL@en-site.com                            |
| 3.   | Owner(s) of Record: Honc Docks and L                               | fts, Inc.                             | NEGRA S                                       |
|      | Address: 1130 Pondella Rd #3                                       |                                       | FFR 1.9 2025                                  |
|      | City, State, Zip: Cape Coral, FL 33909                             |                                       | 125 10 2020                                   |
|      | Phone Number:                                                      | E-mail:                               | COMMUNITY DEVELOPMENT                         |
| 4.   | Property Location:  1. Site Address: 17701 N Tamiami Tra           |                                       | OCMMONTT BEVELOPMENT                          |
|      | 2. STRAP(s): 22-43-24-01-00001.0160                                |                                       |                                               |
| 5.   | Property Information:                                              |                                       | 40.00                                         |
|      | Total Acreage of Property: 19.36                                   |                                       | e Included in Request: 19.36                  |
|      | •                                                                  | al Wetlands: 0 per FLU & 4.92 per JD  | Current Zoning: IL: & CG                      |
|      | Current Future Land Use Category(ies):                             |                                       |                                               |
|      | Area in Each Future Land Use Category Existing Land Use: Vacant    | y: <u>100%</u>                        |                                               |
|      | Existing Land OSC.                                                 |                                       |                                               |
| 6.   | Calculation of maximum allowable de                                |                                       |                                               |
|      | Residential Units/Density: 108                                     | Commercial Intensity: N/A             | Industrial Intensity: N/A                     |
| 7.   | Calculation of maximum allowable de                                | evelopment with proposed amend        | dments:                                       |
|      | Residential Units/Density: 269                                     | Commercial Intensity: N/A             | Industrial Intensity: N/A                     |
|      |                                                                    | 59                                    | •                                             |