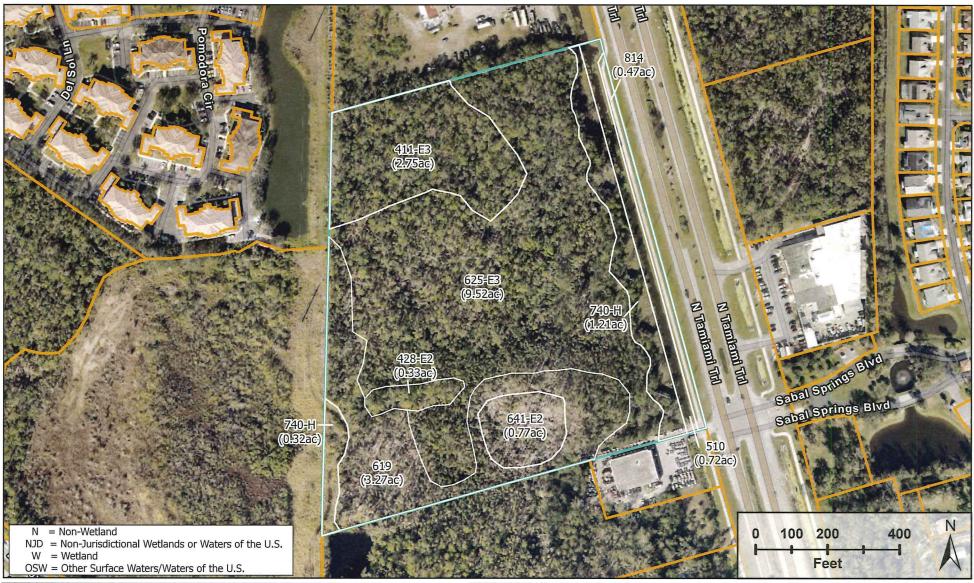

- 1. A map of the Plant Communities as defined by the Florida Land Use Cover and Classification system (FLUCCS).
- 2. A map and description of the soils found on the property (identify the source of the information).
- 3. A topographic map depicting the property boundaries and 100-year flood prone areas indicated (as identified by FEMA).
- 4. A map delineating the property boundaries on the most recent Flood Insurance Rate Map.
- 5. A map delineating wetlands, aquifer recharge areas, and rare & unique uplands.
- 6. A table of plant communities by FLUCCS with the potential to contain species (plant and animal) listed by federal, state or local agencies as endangered, threatened or species of special concern. The table must include the listed species by FLUCCS and the species status (same as FLUCCS map).