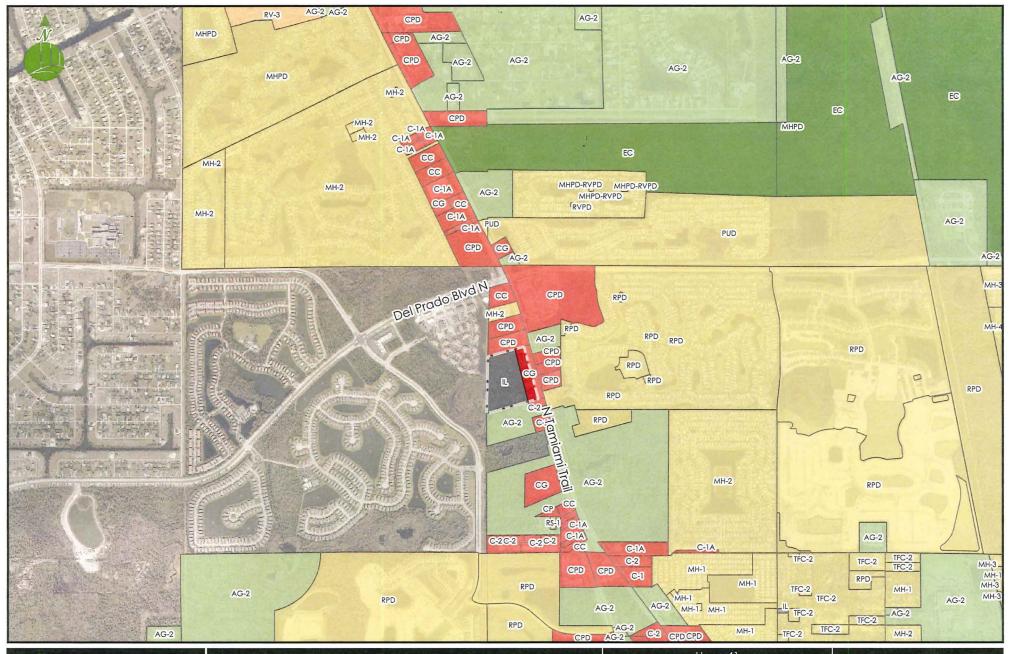

## APPLICATION FOR A COMPREHENSIVE PLAN AMENDMENT - MAP

| •    | ect Name: Hone 41                                                  |                                       |                                               |
|------|--------------------------------------------------------------------|---------------------------------------|-----------------------------------------------|
| Proj | ect Description: Amend subject property for                        | om Suburban to Central Urban to allow | for industrial uses along US41/Tamiami Trail. |
|      |                                                                    |                                       |                                               |
| Man  | (s) to Be Amended: Map 1A - Future land use                        | map                                   |                                               |
|      | e Review Process: Small-Scale                                      |                                       | d Review Expedited State Review               |
| 1.   | Name of Applicant: Honc Docks and Lit Address: 1130 Pondella Rd #3 | ts, Inc.                              |                                               |
|      | City, State, Zip: Cape Coral, FL 33909                             |                                       |                                               |
|      | Phone Number:                                                      | E-mail:                               |                                               |
| 2.   | Name of Contact: Cindy Leal Brizuela, A                            | ICP, MURP                             |                                               |
|      | Address: 2401 First St                                             |                                       |                                               |
|      | City, State, Zip: Fort Myers, FL 33901                             |                                       |                                               |
|      | Phone Number: 239-226-0024                                         | E-mail:                               | CindyL@en-site.com                            |
| 3.   | Owner(s) of Record: Honc Docks and L                               | fts, Inc.                             | NEGRA S                                       |
|      | Address: 1130 Pondella Rd #3                                       |                                       | FFR 1.9 2025                                  |
|      | City, State, Zip: Cape Coral, FL 33909                             |                                       | 125 10 2020                                   |
|      | Phone Number:                                                      | E-mail:                               | COMMUNITY DEVELOPMENT                         |
| 4.   | Property Location:  1. Site Address: 17701 N Tamiami Tra           |                                       | OCMMONTT BEVELOPMENT                          |
|      | 2. STRAP(s): 22-43-24-01-00001.0160                                |                                       |                                               |
| 5.   | Property Information:                                              |                                       | 40.00                                         |
|      | Total Acreage of Property: 19.36                                   |                                       | e Included in Request: 19.36                  |
|      | •                                                                  | al Wetlands: 0 per FLU & 4.92 per JD  | Current Zoning: IL: & CG                      |
|      | Current Future Land Use Category(ies):                             |                                       |                                               |
|      | Area in Each Future Land Use Category Existing Land Use: Vacant    | y: <u>100%</u>                        |                                               |
|      | Existing Land OSC.                                                 |                                       |                                               |
| 6.   | Calculation of maximum allowable de                                |                                       |                                               |
|      | Residential Units/Density: 108                                     | Commercial Intensity: N/A             | Industrial Intensity: N/A                     |
| 7.   | Calculation of maximum allowable de                                | evelopment with proposed amend        | dments:                                       |
|      | Residential Units/Density: 269                                     | Commercial Intensity: N/A             | Industrial Intensity: N/A                     |
|      |                                                                    | 59                                    | •                                             |