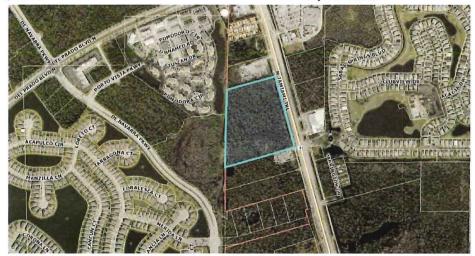

## APPLICATION FOR A COMPREHENSIVE PLAN AMENDMENT - MAP

| •    | ect Name: Hone 41                                                  |                                       |                                               |
|------|--------------------------------------------------------------------|---------------------------------------|-----------------------------------------------|
| Proj | ect Description: Amend subject property for                        | om Suburban to Central Urban to allow | for industrial uses along US41/Tamiami Trail. |
|      |                                                                    |                                       |                                               |
| Man  | (s) to Be Amended: Map 1A - Future land use                        | map                                   |                                               |
|      | e Review Process: Small-Scale                                      |                                       | d Review Expedited State Review               |
| 1.   | Name of Applicant: Honc Docks and Lit Address: 1130 Pondella Rd #3 | ts, Inc.                              |                                               |
|      | City, State, Zip: Cape Coral, FL 33909                             |                                       |                                               |
|      | Phone Number:                                                      | E-mail:                               |                                               |
| 2.   | Name of Contact: Cindy Leal Brizuela, A                            | ICP, MURP                             |                                               |
|      | Address: 2401 First St                                             |                                       |                                               |
|      | City, State, Zip: Fort Myers, FL 33901                             |                                       |                                               |
|      | Phone Number: 239-226-0024                                         | E-mail:                               | CindyL@en-site.com                            |
| 3.   | Owner(s) of Record: Honc Docks and L                               | fts, Inc.                             | NEGRA S                                       |
|      | Address: 1130 Pondella Rd #3                                       |                                       | FFR 1.9 2025                                  |
|      | City, State, Zip: Cape Coral, FL 33909                             |                                       | 125 10 2020                                   |
|      | Phone Number:                                                      | E-mail:                               | COMMUNITY DEVELOPMENT                         |
| 4.   | Property Location:  1. Site Address: 17701 N Tamiami Tra           |                                       | OCMMONTT BEVELOPMENT                          |
|      | 2. STRAP(s): 22-43-24-01-00001.0160                                |                                       |                                               |
| 5.   | Property Information:                                              |                                       | 40.00                                         |
|      | Total Acreage of Property: 19.36                                   |                                       | e Included in Request: 19.36                  |
|      | •                                                                  | al Wetlands: 0 per FLU & 4.92 per JD  | Current Zoning: IL: & CG                      |
|      | Current Future Land Use Category(ies):                             |                                       |                                               |
|      | Area in Each Future Land Use Category Existing Land Use: Vacant    | y: <u>100%</u>                        |                                               |
|      | Existing Land OSC.                                                 |                                       |                                               |
| 6.   | Calculation of maximum allowable de                                |                                       |                                               |
|      | Residential Units/Density: 108                                     | Commercial Intensity: N/A             | Industrial Intensity: N/A                     |
| 7.   | Calculation of maximum allowable de                                | evelopment with proposed amend        | dments:                                       |
|      | Residential Units/Density: 269                                     | Commercial Intensity: N/A             | Industrial Intensity: N/A                     |
|      |                                                                    | 59                                    | •                                             |