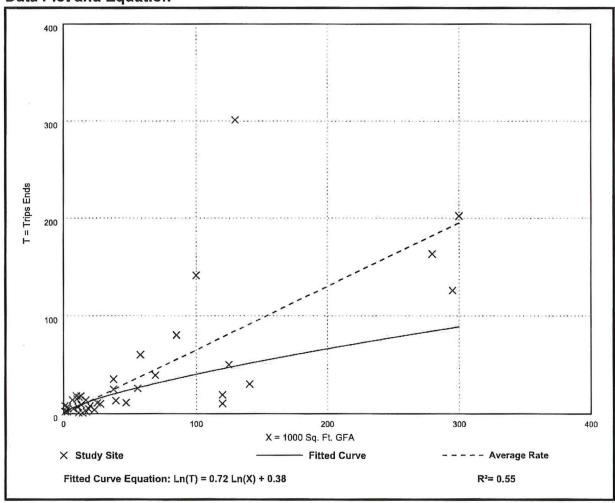

#### **Public Facilities Impacts**

NOTE: The applicant must calculate public facilities impacts based on the maximum development.

- 1. Traffic Circulation Analysis: The analysis is intended to determine the effect of the land use change on the Financially Feasible Highway Plan Map 3A (20-year plus horizon) and on the Capital Improvements Element (5-year horizon). Toward that end, an applicant must submit a Traffic Impact Statement (TIS) consistent with Lee County Administrative Code (AC)13-17.
  - a. Proposals affecting less than 10 acres, where development parameters are contained within the Traffic Analysis Zone (TAZ) or zones planned population and employment, or where there is no change in allowable density/intensity, may be eligible for a TIS requirement waiver as outlined in the Lee County TIS Guidelines and AC-13-17. Identification of allowable density/intensity in order to determine socio-economic data for affected TAZ(s) must be coordinated with Lee County Planning staff. Otherwise a calculation of trip generation is required consistent with AC-13-17 and the Lee County TIS Guidelines to determine required components of analysis for:
    - i. Total peak hour trip generation less than 50 total trip ends trip generation.
    - ii. Total peak hour trip generation from 50 to 300 total trip ends trip generation, trip distribution and trip assignment (manual or Florida Standard Urban Transportation Modeling Structure (FSUTMS) analysis consistent with AC-13-17 and TIS Guidelines), short-term (5 year) and long-range (to current Lee Plan horizon year) segment LOS analysis of the nearest or abutting arterial and major collector segment(s) identified in the Transportation Inventory based on the trip generation and roadway segment LOS analysis criteria in AC-13-17. A methodology meeting is recommended prior to submittal of the application to discuss use of FSUTMS, any changes to analysis requirements, or a combined CPA and Zoning TIS short term analysis.
    - iii. Total peak hour trip generation is over 300 total trip ends trip generation, mode split, trip distribution and trip assignment (manual or FSUTMS analysis consistent with AC-13-17 and TIS Guidelines), short-term (five-year) and long-range (to current Lee Plan horizon year) segment LOS analysis of arterial and collector segments listed in the Transportation Inventory. LOS analysis will include any portion of roadway segments within an area three miles offset from the boundary of the application legal description metes and bounds survey. LOS analysis will also include any additional segments in the study area based on the roadway segment LOS analysis criteria in AC-13-17. A methodology meeting is required prior to submittal of the application.
  - b. Map amendment greater than 10 acres -Allowable density/intensity will be determined by Lee County Planning staff.
- 2. Provide an existing and future conditions analysis for the following (see Policy 95.1.3):
  - a. Sanitary Sewer
  - b. Potable Water
  - c. Surface Water/Drainage Basins
  - d. Parks, Recreation, and Open Space
  - e. Public Schools