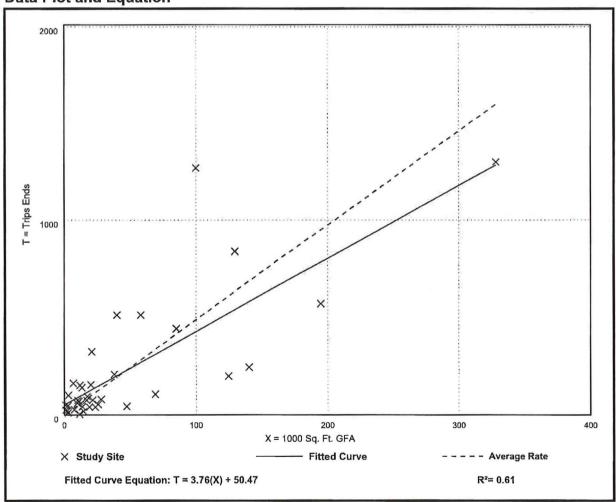

#### **Public Facilities Impacts**

NOTE: The applicant must calculate public facilities impacts based on the maximum development.

- 1. Traffic Circulation Analysis: The analysis is intended to determine the effect of the land use change on the Financially Feasible Highway Plan Map 3A (20-year plus horizon) and on the Capital Improvements Element (5-year horizon). Toward that end, an applicant must submit a Traffic Impact Statement (TIS) consistent with Lee County Administrative Code (AC)13-17.
  - a. Proposals affecting less than 10 acres, where development parameters are contained within the Traffic Analysis Zone (TAZ) or zones planned population and employment, or where there is no change in allowable density/intensity, may be eligible for a TIS requirement waiver as outlined in the Lee County TIS Guidelines and AC-13-17. Identification of allowable density/intensity in order to determine socio-economic data for affected TAZ(s) must be coordinated with Lee County Planning staff. Otherwise a calculation of trip generation is required consistent with AC-13-17 and the Lee County TIS Guidelines to determine required components of analysis for:
    - i. Total peak hour trip generation less than 50 total trip ends trip generation.
    - ii. Total peak hour trip generation from 50 to 300 total trip ends trip generation, trip distribution and trip assignment (manual or Florida Standard Urban Transportation Modeling Structure (FSUTMS) analysis consistent with AC-13-17 and TIS Guidelines), short-term (5 year) and long-range (to current Lee Plan horizon year) segment LOS analysis of the nearest or abutting arterial and major collector segment(s) identified in the Transportation Inventory based on the trip generation and roadway segment LOS analysis criteria in AC-13-17. A methodology meeting is recommended prior to submittal of the application to discuss use of FSUTMS, any changes to analysis requirements, or a combined CPA and Zoning TIS short term analysis.
    - iii. Total peak hour trip generation is over 300 total trip ends trip generation, mode split, trip distribution and trip assignment (manual or FSUTMS analysis consistent with AC-13-17 and TIS Guidelines), short-term (five-year) and long-range (to current Lee Plan horizon year) segment LOS analysis of arterial and collector segments listed in the Transportation Inventory. LOS analysis will include any portion of roadway segments within an area three miles offset from the boundary of the application legal description metes and bounds survey. LOS analysis will also include any additional segments in the study area based on the roadway segment LOS analysis criteria in AC-13-17. A methodology meeting is required prior to submittal of the application.
  - b. Map amendment greater than 10 acres -Allowable density/intensity will be determined by Lee County Planning staff.
- 2. Provide an existing and future conditions analysis for the following (see Policy 95.1.3):
  - a. Sanitary Sewer
  - b. Potable Water
  - c. Surface Water/Drainage Basins
  - d. Parks, Recreation, and Open Space
  - e. Public Schools