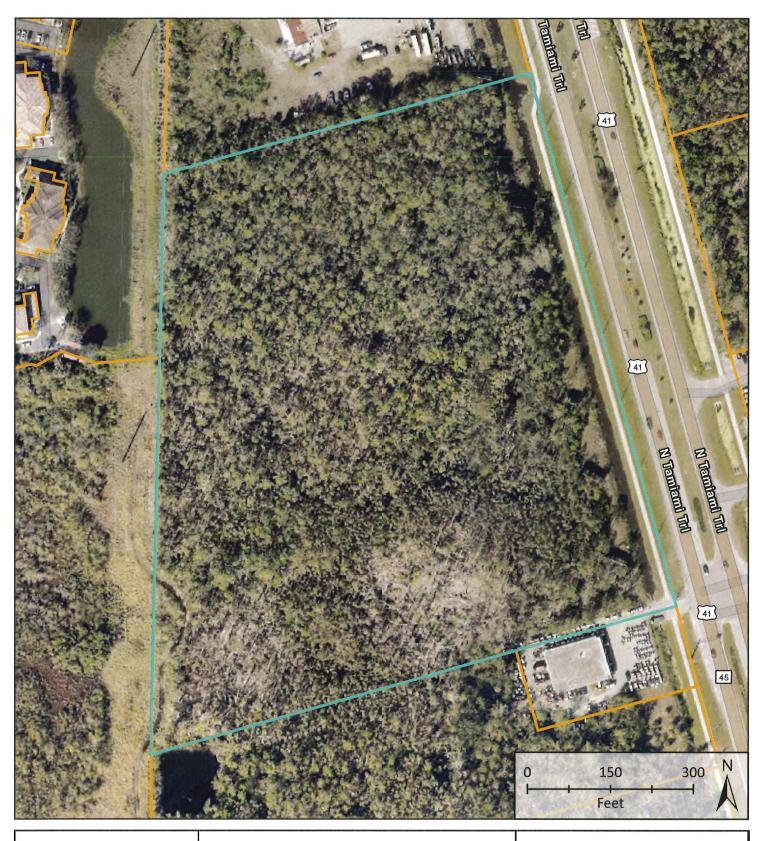

## APPLICATION FOR A COMPREHENSIVE PLAN AMENDMENT - MAP

| •    | ect Name: Hone 41                                                  |                                       |                                               |
|------|--------------------------------------------------------------------|---------------------------------------|-----------------------------------------------|
| Proj | ect Description: Amend subject property for                        | om Suburban to Central Urban to allow | for industrial uses along US41/Tamiami Trail. |
|      |                                                                    |                                       |                                               |
| Man  | (s) to Be Amended: Map 1A - Future land use                        | map                                   |                                               |
|      | e Review Process: Small-Scale                                      |                                       | d Review Expedited State Review               |
| 1.   | Name of Applicant: Honc Docks and Lit Address: 1130 Pondella Rd #3 | ts, Inc.                              |                                               |
|      | City, State, Zip: Cape Coral, FL 33909                             |                                       |                                               |
|      | Phone Number:                                                      | E-mail:                               |                                               |
| 2.   | Name of Contact: Cindy Leal Brizuela, A                            | ICP, MURP                             |                                               |
|      | Address: 2401 First St                                             |                                       |                                               |
|      | City, State, Zip: Fort Myers, FL 33901                             |                                       |                                               |
|      | Phone Number: 239-226-0024                                         | E-mail:                               | CindyL@en-site.com                            |
| 3.   | Owner(s) of Record: Honc Docks and L                               | fts, Inc.                             | NEGRA S                                       |
|      | Address: 1130 Pondella Rd #3                                       |                                       | FFR 1.9 2025                                  |
|      | City, State, Zip: Cape Coral, FL 33909                             |                                       | 125 10 2020                                   |
|      | Phone Number:                                                      | E-mail:                               | COMMUNITY DEVELOPMENT                         |
| 4.   | Property Location:  1. Site Address: 17701 N Tamiami Tra           |                                       | OCMMONTT BEVELOPMENT                          |
|      | 2. STRAP(s): 22-43-24-01-00001.0160                                |                                       |                                               |
| 5.   | Property Information:                                              |                                       | 40.00                                         |
|      | Total Acreage of Property: 19.36                                   |                                       | e Included in Request: 19.36                  |
|      | •                                                                  | al Wetlands: 0 per FLU & 4.92 per JD  | Current Zoning: IL: & CG                      |
|      | Current Future Land Use Category(ies):                             |                                       |                                               |
|      | Area in Each Future Land Use Category Existing Land Use: Vacant    | y: <u>100%</u>                        |                                               |
|      | Existing Land OSC.                                                 |                                       |                                               |
| 6.   | Calculation of maximum allowable de                                |                                       |                                               |
|      | Residential Units/Density: 108                                     | Commercial Intensity: N/A             | Industrial Intensity: N/A                     |
| 7.   | Calculation of maximum allowable de                                | evelopment with proposed amend        | dments:                                       |
|      | Residential Units/Density: 269                                     | Commercial Intensity: N/A             | Industrial Intensity: N/A                     |
|      |                                                                    | 59                                    | •                                             |