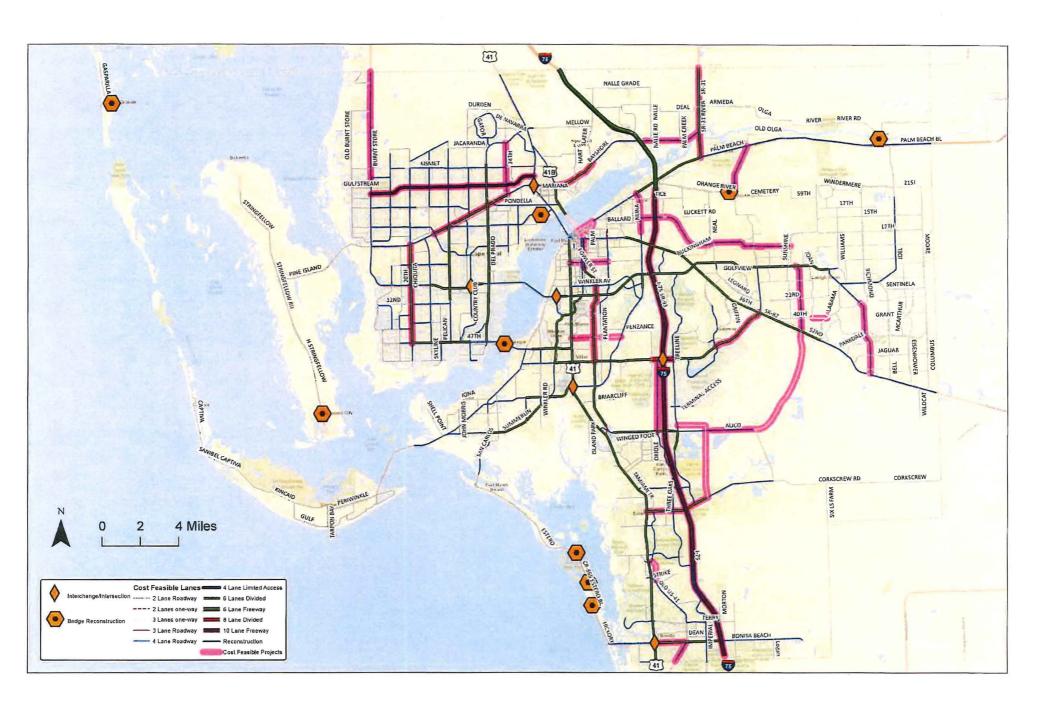

|

# LEE COUNTY MPO 2045 COST FEASIBLE HIGHWAY PLAN











# General Light Industrial (110)

Vehicle Trip Ends vs: 1000 Sq. Ft. GFA
On a: Weekday

Setting/Location: General Urban/Suburban

Number of Studies: 37 Avg. 1000 Sq. Ft. GFA: 45

Directional Distribution: 50% entering, 50% exiting

#### Vehicle Trip Generation per 1000 Sq. Ft. GFA

| Average Rate | Range of Rates | Standard Deviation |  |  |  |
|--------------|----------------|--------------------|--|--|--|
| 4.87         | 0.34 - 43.86   | 4.08               |  |  |  |

#### **Data Plot and Equation**





# General Light Industrial (110)

Vehicle Trip Ends vs: 1000 Sq. Ft. GFA

On a: Weekday,

Peak Hour of Adjacent Street Traffic,

One Hour Between 7 and 9 a.m.

Setting/Location: General Urban/Suburban

Number of Studies: 41 Avg. 1000 Sq. Ft. GFA: 65

Directional Distribution: