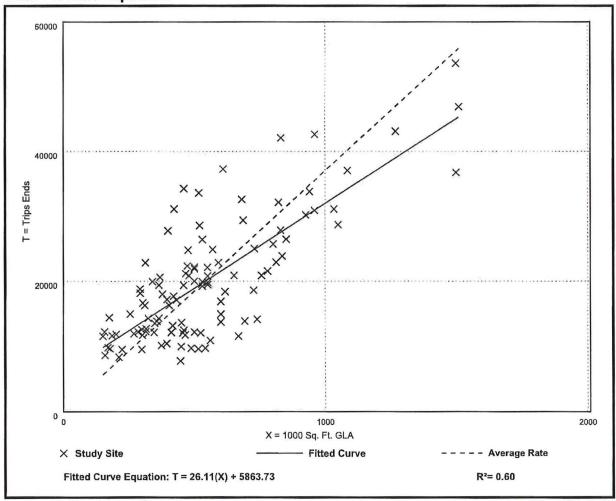

#### **Public Facilities Impacts**

NOTE: The applicant must calculate public facilities impacts based on the maximum development.

- 1. Traffic Circulation Analysis: The analysis is intended to determine the effect of the land use change on the Financially Feasible Highway Plan Map 3A (20-year plus horizon) and on the Capital Improvements Element (5-year horizon). Toward that end, an applicant must submit a Traffic Impact Statement (TIS) consistent with Lee County Administrative Code (AC)13-17.
  - a. Proposals affecting less than 10 acres, where development parameters are contained within the Traffic Analysis Zone (TAZ) or zones planned population and employment, or where there is no change in allowable density/intensity, may be eligible for a TIS requirement waiver as outlined in the Lee County TIS Guidelines and AC-13-17. Identification of allowable density/intensity in order to determine socio-economic data for affected TAZ(s) must be coordinated with Lee County Planning staff. Otherwise a calculation of trip generation is required consistent with AC-13-17 and the Lee County TIS Guidelines to determine required components of analysis for:
    - i. Total peak hour trip generation less than 50 total trip ends trip generation.
    - ii. Total peak hour trip generation from 50 to 300 total trip ends trip generation, trip distribution and trip assignment (manual or Florida Standard Urban Transportation Modeling Structure (FSUTMS) analysis consistent with AC-13-17 and TIS Guidelines), short-term (5 year) and long-range (to current Lee Plan horizon year) segment LOS analysis of the nearest or abutting arterial and major collector segment(s) identified in the Transportation Inventory based on the trip generation and roadway segment LOS analysis criteria in AC-13-17. A methodology meeting is recommended prior to submittal of the application to discuss use of FSUTMS, any changes to analysis requirements, or a combined CPA and Zoning TIS short term analysis.
    - iii. Total peak hour trip generation is over 300 total trip ends trip generation, mode split, trip distribution and trip assignment (manual or FSUTMS analysis consistent with AC-13-17 and TIS Guidelines), short-term (five-year) and long-range (to current Lee Plan horizon year) segment LOS analysis of arterial and collector segments listed in the Transportation Inventory. LOS analysis will include any portion of roadway segments within an area three miles offset from the boundary of the application legal description metes and bounds survey. LOS analysis will also include any additional segments in the study area based on the roadway segment LOS analysis criteria in AC-13-17. A methodology meeting is required prior to submittal of the application.
  - b. Map amendment greater than 10 acres -Allowable density/intensity will be determined by Lee County Planning staff.
- 2. Provide an existing and future conditions analysis for the following (see Policy 95.1.3):
  - a. Sanitary Sewer
  - b. Potable Water
  - c. Surface Water/Drainage Basins
  - d. Parks, Recreation, and Open Space
  - e. Public Schools