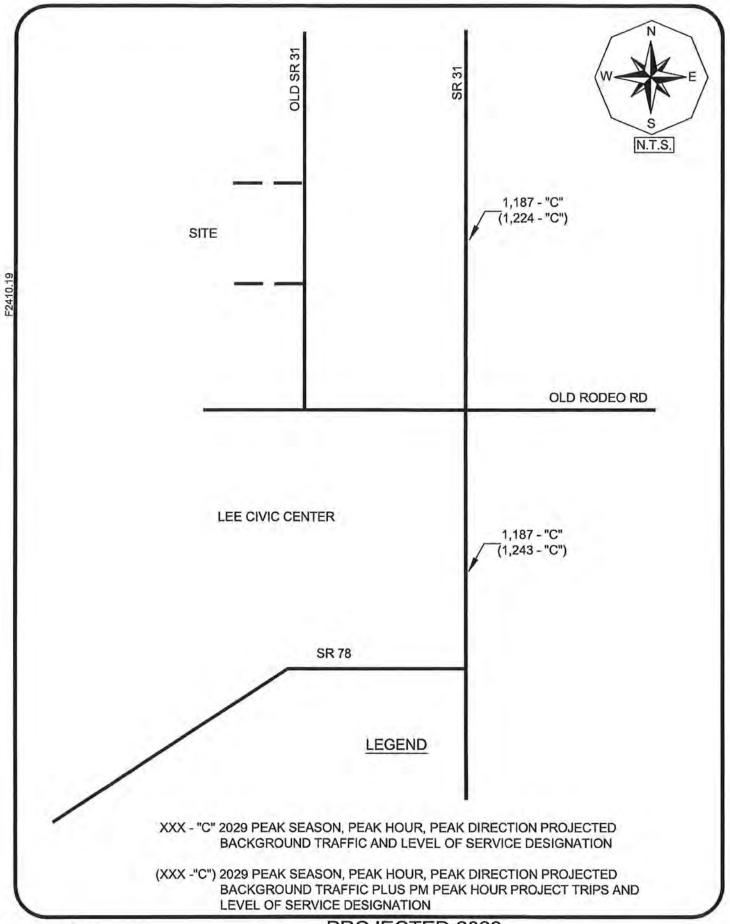

tained from the FDOT's *Florida Traffic Online* resource. Based on the project distribution illustrated on Table 5A, the link data was analyzed for the year 2029 without the development and year 2029 with the development.

Table 6A in the Appendix of the report indicates the methodology utilized to obtain the year 2029 background and build-out traffic volumes. The existing peak hour, peak season, peak direction traffic volumes on the roadway links maintained by the Lee County were obtained from the most recent Lee County Public Facilities Level of Service and Concurrency Report. The existing peak hour, peak season, peak direction traffic volumes were then factored by the appropriate annual growth rates in order to obtain the 2029 background traffic conditions on the area roadway network.







Figure 3 indicates the year 2029 peak hour – peak direction traffic volumes and Level of Service for the various roadway links within the study area. Noted on Figure 4 is the peak hour – peak direction volume and Level of Service of each link should no development occur on the subject site and the peak hour – peak direction volume and Level of Service for the weekday A.M. and P.M. peak hours with the development traffic added to the roadways. This figure is derived from Table 6A contained in the Appendix.

As can be seen from Figure 3, the roadway links analyzed as part of this report will not be adversely impacted as a result of the proposed rezoning request. SR 31 adjacent to the site as a four-lane roadway was shown to operate at acceptable Level of Service "C" in 2029 both with a