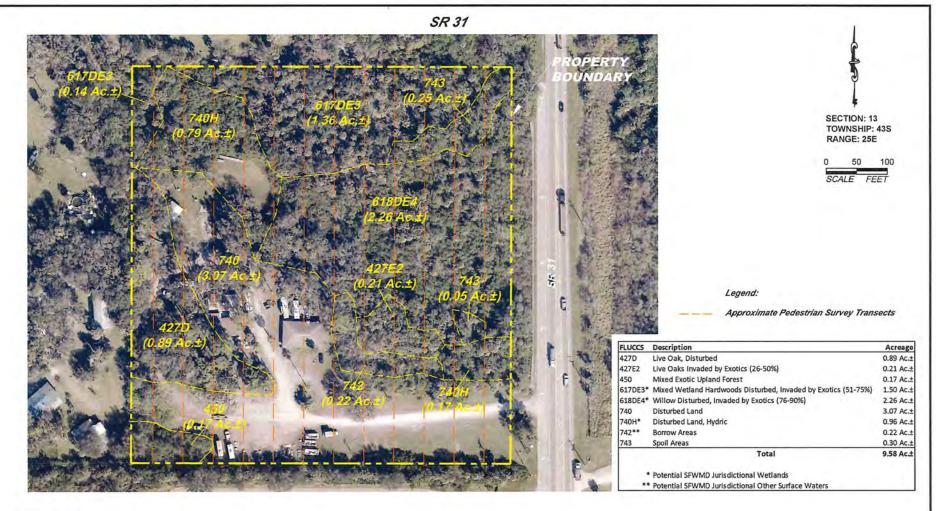

#### SURVEY RESULTS

No species listed by either the FWS or the FWC were observed on the site during the protected species survey or during other site visits. In addition to the site inspection, a search of the FWC species database (updated in June 2023) revealed no additional known protected species within or immediately adjacent to the project limits.

C:\Projects\23-100 SR31\PSS\PSS.docx



Figure 1. Project Location Map

OWEN ENVIRONMENTAL CONSULTING, LLC.

FORT MYERS 239-994-9007



#### Notes

- 1. Property boundary obtained by Target Surveying, LLC.
- Mapping based on photointerpretation of 2022 aerial photography and ground truthing in December 2023.
- 3. Delineation of jurisdictional wetlands is preliminary and subject to field review/approval by applicable regulatory agencies.



 Property boundary obtained by Target Surveying, LLC.
 Mapping based on photointerpretation of 2022 aerial photography and ground truthing in December 2023.

3. Delineation of jurisdictional wetlands is preliminary and subject to field

review/approval by applicable regulatory agencies.

23-100

OWEN ENVIRONMENTAL CONSULTING, LLC. FORT MYERS 239-994-9007



SECTION: 13 TOWNSHIP: 43S RANGE: 25E

0 50 100 SCALE FEET

Legend:



Potential Jurisdictional Wetlands (4.72 Ac.±)



Potential Jurisdictional Other Surface Waters (0.22 Ac.±)

| FLUCCS  | Description                                                    | Acreage   |
|---------|----------------------------------------------------------------|-----------|
| 427D    | Live Oak, Disturbed                                            | 0.89