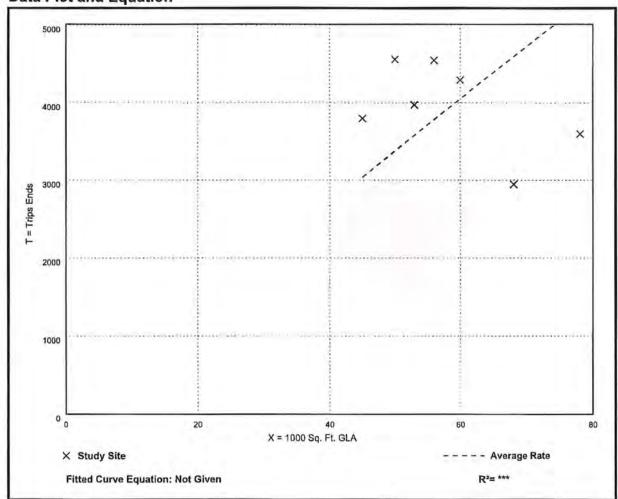

44                      | 24              | 68        | 1 1 1 <del>4</del> 1 1 1 1 | 24     |
| 146.8                | Kentucky   | 1993   |                  | 36          | 39                      | 25              | 64        |                            | 34     |

TRIP GENERATION EQUATIONS

#### Shopping Plaza (40-150k) - Supermarket - No (821)

Vehicle Trip Ends vs: 1000 Sq. Ft. GLA

On a: Weekday

Setting/Location: General Urban/Suburban

Number of Studies: 7 Avg. 1000 Sq. Ft. GLA: 59

Directional Distribution: 50% entering, 50% exiting

#### Vehicle Trip Generation per 1000 Sq. Ft. GLA

| Average Rate | Range of Rates | Standard Deviation |
|--------------|----------------|--------------------|
| 67.52        | 43.29 - 91.06  | 19.25              |

#### **Data Plot and Equation**





#### Shopping Plaza (40-150k) - Supermarket - No (821)

Vehicle Trip Ends vs: 1000 Sq. Ft. GLA

On a: Weekday,

Peak Hour of Adjacent Street Traffic,

One Hour Between 7 and 9 a.m.

Setting/Location: General Urban/Suburban

Number of Studies: 13 Avg. 1000 Sq. Ft. GLA: 67

Directional Distribution: 62% entering, 38% exiting

#### Vehicle Trip Generation per 1000 Sq. Ft. GLA

| Average Rate | Range of Rates | Standard Deviation |
|--------------|----------------|--------------------|
| 1.73         | 0.29 - 3.77    | 1.06               |

#### **Data Plot and Equation**





## Shopping Plaza (40-150k) - Supermarket - No (821)

Vehicle Trip Ends vs: 1000 Sq. Ft. GLA

On a: Weekday,

Peak Hour of Adjacent Street Traffic,

One Hour Between 4 and 6 p.m.

Setting/Location: General Urban/Subu