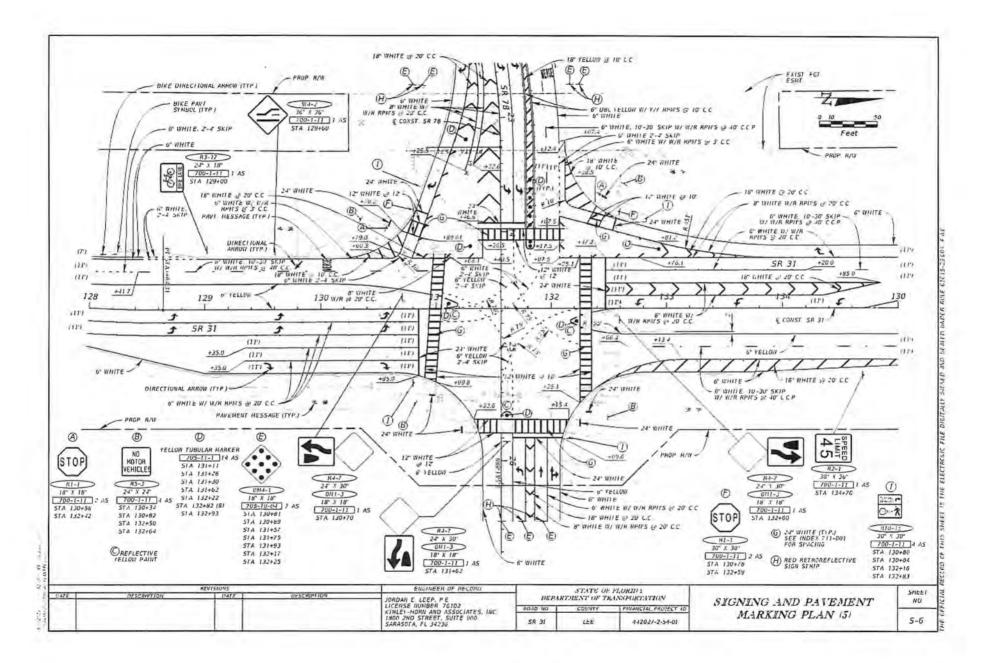

| Proje     | ct Detail |      |          |               |
| Fiscal Year:                                     | 2025      | 2026      | 2027 | 2028     | 2029          |
| Highways/PD & E                                  |           |           |      |          | On-Going,     |
| Amount:                                          | \$161,143 |           |      |          |               |

This site is maintained by the Office of Work Program and Budget, located at 605 Suwannee Street, MS 21, Tallahassee, Florida 323

View Contact Information for Office of Work Program and Budget

Application Home: Work Program

Office Home: Office of Work Program and Budget

- Contact Us
- Employment
- MyFlorida.com
- Performance

# SR 31 SIGNING & PAVEMENT MARKING PLAN (NORTH OF SR 78)













SR 31 from SR 80 (Palm Beach Boulevard) to SR 78 (Bayshore Road) Project Development and Environment (PD&E) Study Lee County, FL Financial Project Number: 441942-1-22-01

PROJECTS LOCATION MAP







|                      |            |        | Vehicle Pas      | s-By Rates  | by Land Use             |                 |           |                            |        |
|----------------------|------------|--------|------------------|-------------|-------------------------|-----------------|-----------|----------------------------|--------|
|                      |            | Sou    | rce: ITE Trip Ge | eneration N | <i>lanual</i> , 11th Ed | ition           |           |                            |        |
| Land Use Code        |            | 821    |                  |