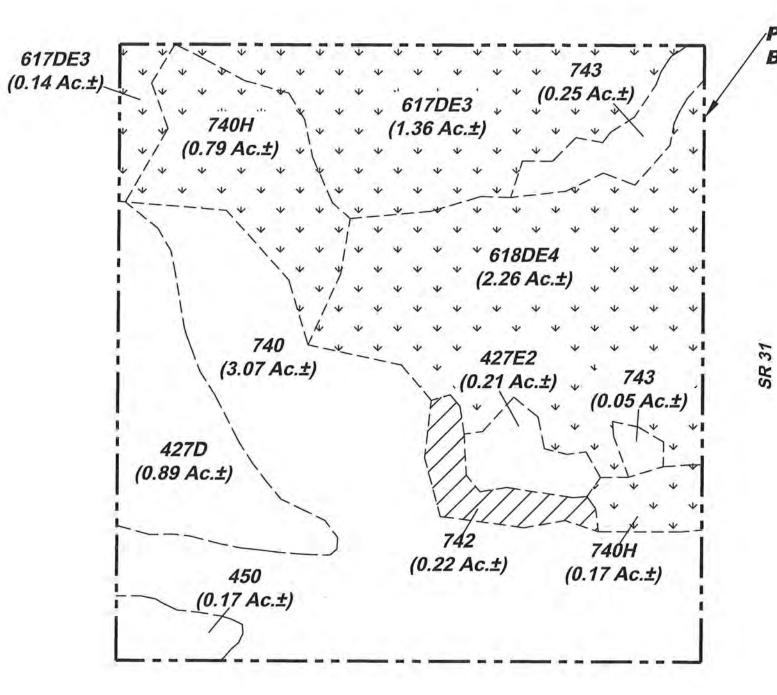

| 0.96 Ac.± |
| 742**   | Borrow Areas                                                   | 0.22 Ac.± |
| 743     | Spoil Areas                                                    | 0.30 Ac.± |
|         | Total                                                          | 9.58 Ac.± |
|         |                                                                |           |

\* Potential SFWMD Jurisdictional Wetlands

\*\* Potential SFWMD Jurisdictional Other Surface Waters

 Property boundary obtained by Target Surveying, LLC.
 Mapping based on photointerpretation of 2022 aerial photography and ground truthing in December 2023.

3. Delineation of jurisdictional wetlands is preliminary and subject to field review/approval by applicable regulatory agencies.



**SECTION: 13** TOWNSHIP: 43S RANGE: 25E

Legend:



Potential Jurisdictional Wetlands (4.72 Ac.±)



Potential Jurisdictional Other Surface Waters (0.22 Ac.±)

| FLUCCS  | Description                                                    | Acreage   |
|---------|----------------------------------------------------------------|-----------|
| 427D    | Live Oak, Disturbed                                            | 0.89 Ac.: |
| 427E2   | Live Oaks Invaded by Exotics (26-50%)                          | 0.21 Ac.: |
| 450     | Mixed Exotic Upland Forest                                     | 0.17 Ac.  |
| 617DE3* | Mixed Wetland Hardwoods Disturbed, Invaded by Exotics (51-75%) | 1.50 Ac.  |
| 618DE4* | Willow Disturbed, Invaded by Exotics (76-90%)                  | 2.26 Ac.  |
| 740     | Di