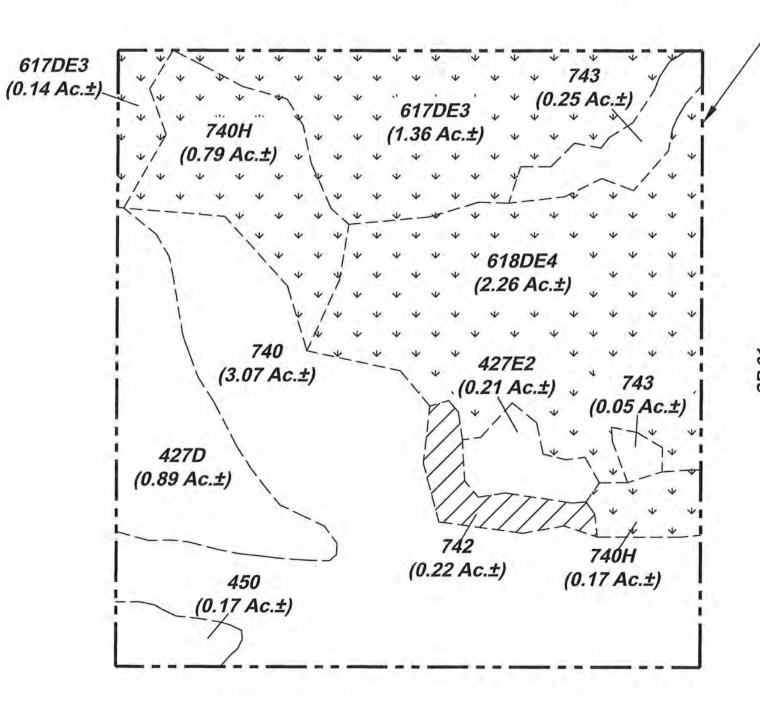

| 3.07 Ac.± |
| 740H*   | Disturbed Land, Hydric                                         | 0.96 Ac.± |
| 742**   | Borrow Areas                                                   | 0.22 Ac.± |
| 743     | Spoil Areas                                                    | 0.30 Ac.± |
|         | Total                                                          | 9.58 Ac.± |

\* Potential SFWMD Jurisdictional Wetlands

\*\* Potential SFWMD Jurisdictional Other Surface Waters

#### Notes:

 Property boundary obtained by Target Surveying, LLC.
 Mapping based on photointerpretation of 2022 aerial photography and ground truthing in December 2023.

3. Delineation of jurisdictional wetlands is preliminary and subject to field review/approval by applicable regulatory agencies.





SECTION: 13 TOWNSHIP: 43S RANGE: 25E

100 SCALE FEET

Legend:



Potential Jurisdictional Wetlands (4.72 Ac.±)



Potential Jurisdictional Other Surface Waters (0.22 Ac.±)

| FLUCCS  | Description                                                    | Acreage   |
|---------|----------------------------------------------------------------|-----------|
| 427D    | Live Oak, Disturbed                                            | 0.89 Ac.± |
| 427E2   | Live Oaks Invaded by Exotics (26-50%)                          | 0.21 Ac.± |
| 450     | Mixed Exotic Upland Forest                                     | 0.17 Ac.± |
| 617DE3* | Mixed Wetland Hardwoods Disturbed, Invaded by Exotics (51-75%) | 1.50 Ac.± |
| 618DE4* | Willow Disturbed, Invaded by Exotics (76-90%)                  | 2.26 Ac.± |