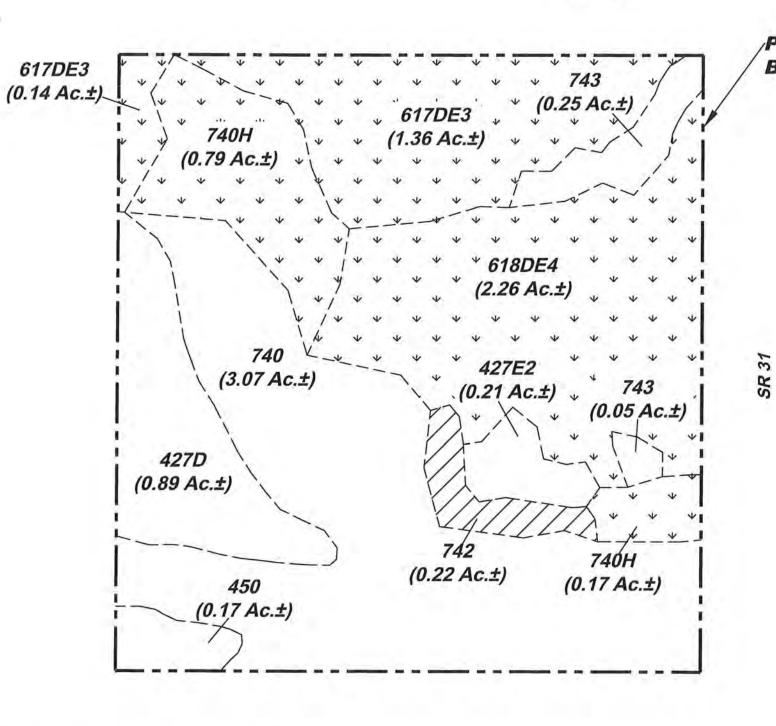

| 3.07 Ac.  |
| 740H*   | Disturbed Land, Hydric                                         | 0.96 Ac.  |
| 742**   | Borrow Areas                                                   | 0.22 Ac.  |
| 743     | Spoil Areas                                                    | 0.30 Ac.  |
|         | Total                                                          | 9.58 Ac.  |

\* Potential SFWMD Jurisdictional Wetlands

\*\* Potential SFWMD Jurisdictional Other Surface Waters

 Property boundary obtained by Target Surveying, LLC.
 Mapping based on photointerpretation of 2022 aerial photography and ground truthing in December 2023.

3. Delineation of jurisdictional wetlands is preliminary and subject to field review/approval by applicable regulatory agencies.





SECTION: 13 TOWNSHIP: 43S RANGE: 25E

0 50 100 SCALE FEET

Legend:



Potential Jurisdictional Wetlands (4.72 Ac.±)



Potential Jurisdictional Other Surface Waters (0.22 Ac.±)

| Description                                                    | Acreage                                                                                                                                                                                                                                                          |
|----------------------------------------------------------------|----------------------------------------------------------------------------------------------------------------------------------------------------------------------------------------------------------------------------------