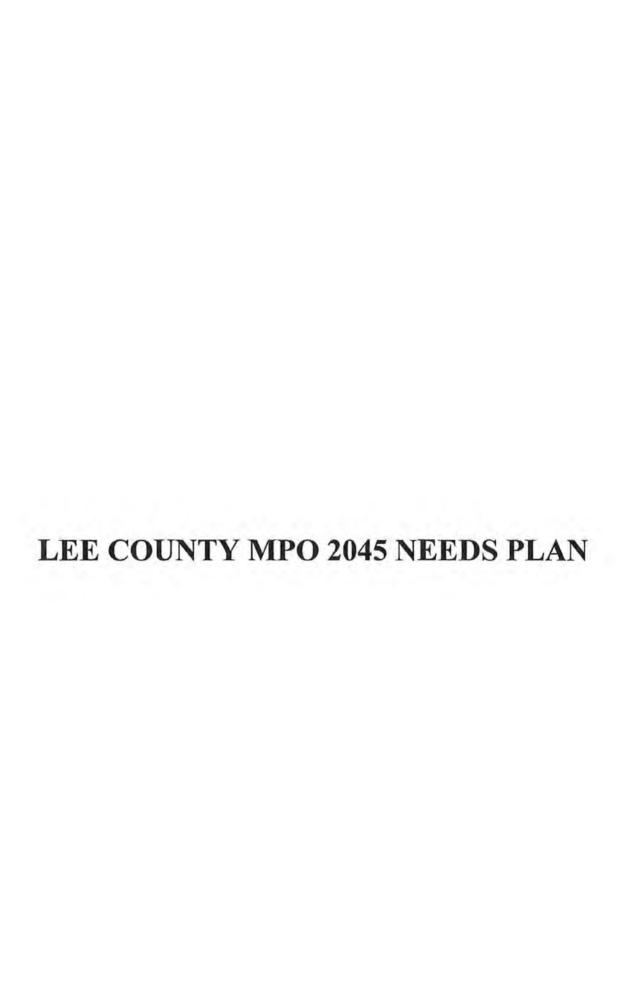

| 29612<br>BAYSHORE<br>3                 |  |                                              |                                                                                           |
| 226<br>27419<br>27419<br>27419<br>27419<br>27419<br>27419<br>27419<br>27419<br>27419 | 24943<br>2<br>24943<br>2<br>2<br>24614 |  | PALM BEACH 2 PALM BEACH 2 PALM BEACH 18374 8 | SR-80 PALM BE<br>SR-80 PALM BE<br>2<br>2<br>2<br>2<br>2<br>3<br>3<br>129<br>7<br>3<br>129 |
|                                                                                      |                                        |  |                                              |                                                                                           |

### LEE COUNTY MPO 2045 COST FEASIBLE HIGHWAY PLAN











Florida Department of

#### **TRANSPORTATION**

E-Updates | FL511 | Site Map | Translate

- Home
- About FDOT
- Contact Us
- Maps & Data
- Offices
- Performance
- Projects

#### Web Application

Office of Work Program and Budget Julie Adamson - Director

**Five Year Work Program** 

Updated: 12/8/2024 8:1!

Selection Criteria

District 01 2025-2029 AD

Lee County Category:Highways

Item Number:441942-3

<u>Display current records in a Report Style</u> <u>Display current records in an Excel Document</u>

|                                                  | Project                | Summary                |            |             |                |
|--------------------------------------------------|------------------------|------------------------|------------|-------------|-------