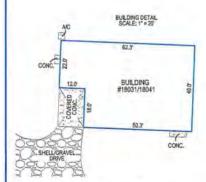

PROJECT MANAGER: | BS         |  |
|------------------|------------|--|
| DRAWING BY:      | DGL        |  |
| JURISDICTION:    | LEE COUNTY |  |
| DATE:            | 9/25/2024  |  |
| SHEET TITLE:     | DENT       |  |
| CUI              | RRENT      |  |
| ZONI             | NG MAP     |  |

SHEET NUMBER: EX-M6

JOB/FILE NUMBER: 23071

LEGAL DESCRIPTION: AN UNDIVIDED 1/4 INTEREST IN THE SOUTHEAST 1/4 OF THE SOUTHEAST 1/4 OF THE SOUTHEAST 1/4 OF SECTION 13, TOWNSHIP 43 SOUTH, RANGE 25 EAST, LESS ROAD RIGHT OF WAY, PUBLIC RECORDS OF LEE COUNTY, FL.

CERTIFIED TO: MARIO PENA

COMMUNITY NUMBER: 125124 PANEL: 12071C0282 SUFFIX: G F.I.R.M. DATE: 11/17/2022 FLOOD ZONE: AE FIELD WORK: 7/13/2023

PROPERTY ADDRESS: 18031 AND 18041 STATE ROAD 31 NORTH FORT MYERS, FL 33917

SURVEY NUMBER: 594934





ACABRIG A DIDENTINE AVCHOR EASEMENT
ARE CONDITIONER
BEARING REFERENCE
CALCILLATED
CALCILLATED
CHORD
DESCRIPTION
DESCRIPTION
DRAINAGE EASEMENT
DRAIL HOLE
DRAIL FOLE
DRAILERS
FOUND CONCRETE MONUS
FOUND CONCRETE MONUS FOUND BOTH PREFOUND BOTH POUND FOUND FOUND FOUND FOUND FROM PROBLEM FOUND FOUND FROM PROBLEM FOUND F 

OFFICIAL PECORDS BOOK PLAT BOOK OF CREATURE POINT OF COMPUNED CREATURE POINT OF EXPONENCE POINT OF TANGENCY POINT OF SHEET COMPUTATION OF SHEET COMPUTATION OF THE POINT OF SHEET POINT OF PACCA PACCA

SYMBOL DESCRIPTIONS: C - CENTER-DE ROAD - PROFERTY CONNER

- COVERED AREA
- 100 - ENSTRING ELEVATION - 100 - VIULITY FOLK
- HAMPIOLE
- MARTING ELEVATION - WILL
- W WELL

WOOD FENCE - - WETAL FENCE

SLENET NOTES SHELL GRAVEL DRIVE CROSSES THE PROPERTY LINE ON EASTERLY MOE OF LOT.