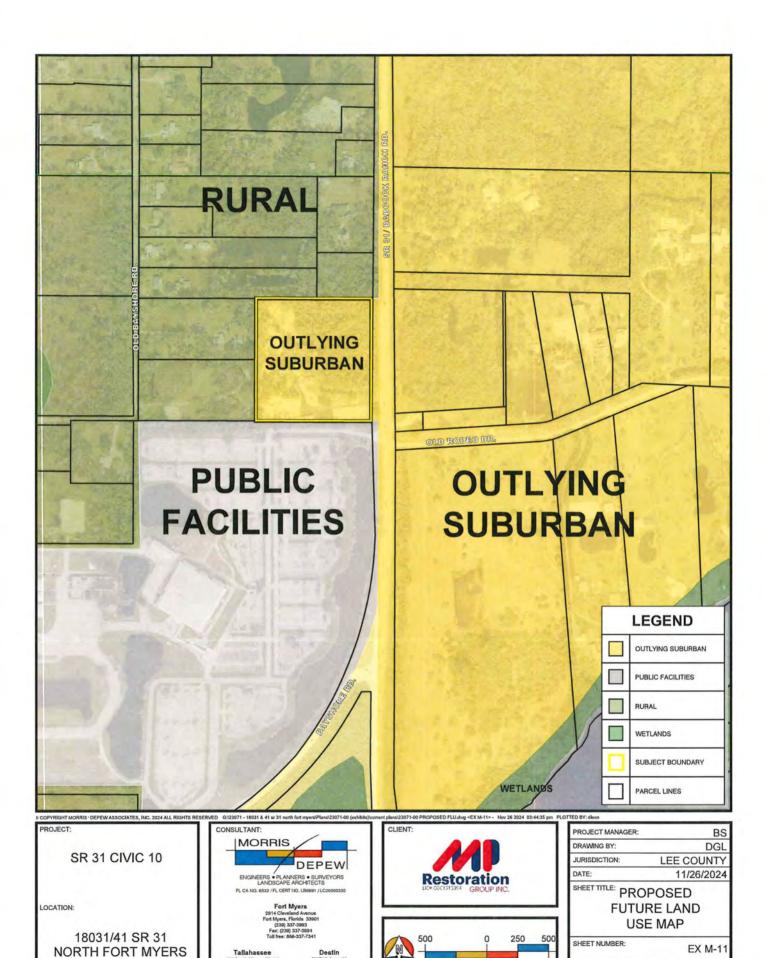

|

(seal)



Phone (239) 337-3993 | Toll Free (866) 337-7341 www.morris-depew.com

#### SR 31 Civic 10 CPA

#### Proposed Amendments Exhibit – M11

- 1. Amend Map 1-A Future Land Use to designate the entire property as Outlying Suburban where the property is currently designated entirely as Rural.
- 2. Amend Map 4-A Future Water Service Areas, Lee County Utilities, to include the entire property within the Future Water Service Areas.
- 3. Amend Map 5-B Future Sanitary Sewer Service Areas, Lee County Utilities, to include the entire property within the Future Sanitary Sewer Service Areas.
- 4. Amend Table 1b to reallocate acreage from Rural to Outlying Suburban.



JOB/FILE NUMBER:

23071

SCALE 1"=500"



SR 31 CIVIC 10 LOCATION:

18031/41 SR 31 NORTH FORT MYERS





| 500 | 0   | 250      | 500  |
|-----|-----|----------|------|
|     | SCA | ALE 1"=5 | 500' |

| PROJECT MANAGER: | BS         |
|------------------|------------|
| DRAWING BY:      | DGL        |
| JURISDICTION:    | LEE COUNTY |
| DATE:            | 11/26/2024 |
| SHEET TITLE:     |            |
| PROPOSE          | D FUTURE   |
| WATER SER        | RVICE AREA |

SHEET NUMBER: JOB/FILE NUMBER: 23071









| 500<br>N | 0             | 250 | 500 |
|----------|---------------|-----|-----|
|          | SCALE 1"=500' |     |     |

| PROJECT MANAGER: |                                  |
|------------------|----------------------------------|
| DRAWING BY:      | DGL