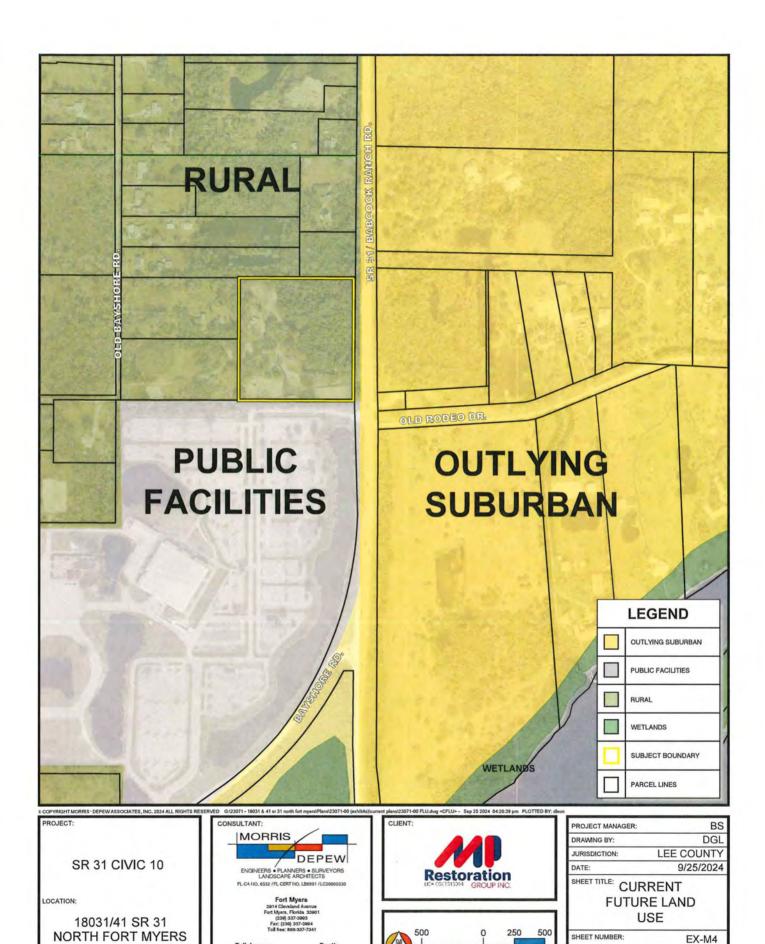

|
| D31             | ALVA     | 33920   | W 1/2 OF S 1/2 OF SW 1/4 AS DESC IN OR 4619/4509 <cr>LESS INST 2006-51208</cr>                                 |
| <b>IDETERMI</b> | N ALVA   |         | PARL IN S 1/2 OF SW 1/4 OF <cr>AS DESC INST 2006000051228<cr>LESS INST#2008000194390 + 2008000194392</cr></cr> |
| D31             | ALVA     | 33920   | ALL FRAC W1/2 N OF RVR LES <cr>RD R/W +1.001 THRU 1.004</cr>                                                   |
|                 |          |         |                                                                                                                |
|                 |          |         |                                                                                                                |





JOB/FILE NUMBER:

23071



SR 31 CIVIC 10

LOCATION:

18031/41 SR 31 NORTH FORT MYERS





| M | 0 | 250      | 500   |
|---|---|----------|-------|
|   |   | SCALE 1" | =500' |

| LO | TTEO BY: dleon   |            |
|----|------------------|------------|
|    | PROJECT MANAGER: | BS         |
|    | DRAWING BY:      | DGL        |
|    | JURISDICTION:    | LEE COUNTY |
|    | DATE:            | 9/25/2024  |
|    | SHEET TITLE:     |            |
|    | SURRO            | UNDING     |
|    | LAND U           | SE MAP     |

| SHEET NUMBER:    | EX-M5 |
|------------------|-------|
| JOB/FILE NUMBER: | 23071 |



SR 31 CIVIC 10

LOCATION:

18031/41 SR 31 NORTH FORT MYERS





| 500 | 0  | 250      | 500  |
|-----|----|----------|------|
|     | SC | ALE 1"=5 | 500' |

| PROJECT MANAGER: