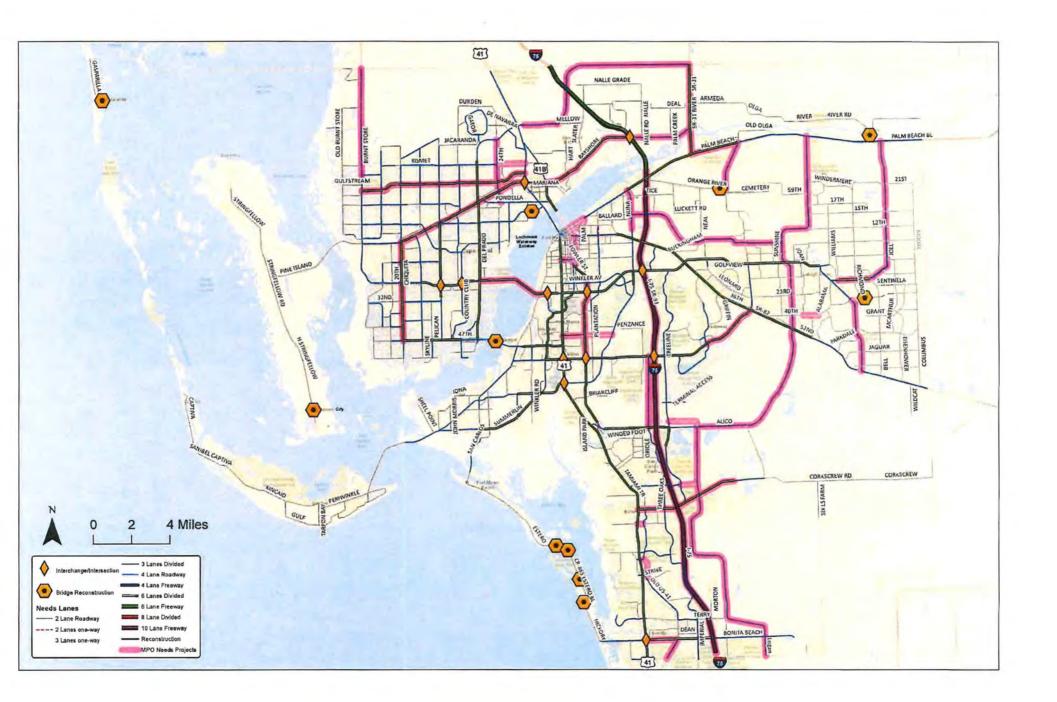

| 29612<br>BAYSHORE<br>3                 |  |                                              |                                                                                           |
| 226<br>27419<br>27419<br>27419<br>27419<br>27419<br>27419<br>27419<br>27419<br>27419 | 24943<br>2<br>24943<br>2<br>2<br>24614 |  | PALM BEACH 2 PALM BEACH 2 PALM BEACH 18374 8 | SR-80 PALM BE<br>SR-80 PALM BE<br>2<br>2<br>2<br>2<br>2<br>3<br>3<br>129<br>7<br>3<br>129 |
|                                                                                      |                                        |  |                                              |                                                                                           |

### LEE COUNTY MPO 2045 COST FEASIBLE HIGHWAY PLAN











Florida Department of

#### **TRANSPORTATION**

E-Updates | FL511 | Site Map | Translate

- Home
- About FDOT
- Contact Us
- Maps & Data
- Offices
- Performance
- Projects

#### Web Application

Office of Work Program and Budget Julie Adamson - Director

**Five Year Work Program** 

Updated: 12/8/2024 8:1!

Selection Criteria

District 01 2025-2029 AD

Lee County Category:Highways

Item Number:441942-3

<u>Display current records in a Report Style</u> <u>Display current records in an Excel Document</u>

|                                                  | Project                | Summary                |            |             |                |
|--------------------------------------------------|------------------------|------------------------|------------|-------------|---------