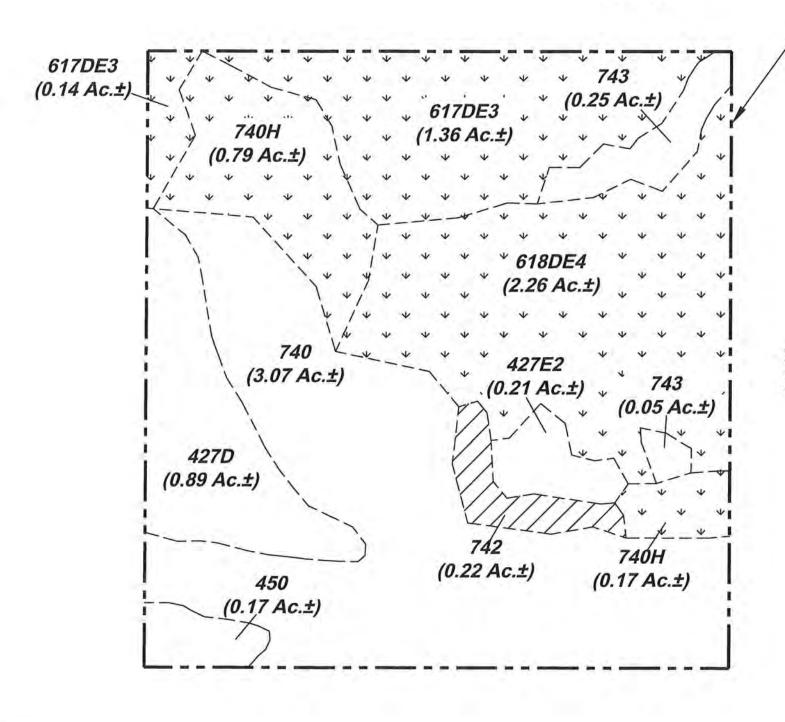

| 0.96 Ac.± |
| 742**   | Borrow Areas                                                   | 0.22 Ac.± |
| 743     | Spoil Areas                                                    | 0.30 Ac.± |
|         | Total                                                          | 9.58 Ac.± |
|         |                                                                |           |

\* Potential SFWMD Jurisdictional Wetlands

\*\* Potential SFWMD Jurisdictional Other Surface Waters

#### Notes:

1. Property boundary obtained by Target Surveying, LLC.

2. Mapping based on photointerpretation of 2022 aerial photography and ground truthing in December 2023.

3. Delineation of jurisdictional wetlands is preliminary and subject to field review/approval by applicable regulatory agencies.







SECTION: 13 TOWNSHIP: 43S RANGE: 25E

#### Legend:



Potential Jurisdictional Wetlands (4.72 Ac.±)



Potential Jurisdictional Other Surface Waters (0.22 Ac.±)

| FLUCCS  | Description                                                    | Acreage   |
|---------|----------------------------------------------------------------|-----------|
| 427D    | Live Oak, Disturbed                                            | 0.89 Ac.± |
| 427E2   | Live Oaks Invaded by Exotics (26-50%)                          | 0.21 Ac.± |
| 450     | Mixed Exotic Upland Forest                                     | 0.17 Ac.± |
| 617DE3* | Mixed Wetland Hardwoods Disturbed, Invaded by Exotics (51-75%) | 1.50 Ac.± |
| 618DE4* | Willow Disturbed, Invaded by Exotics (76-90%)                  | 2.26 Ac.± |
| 740     |