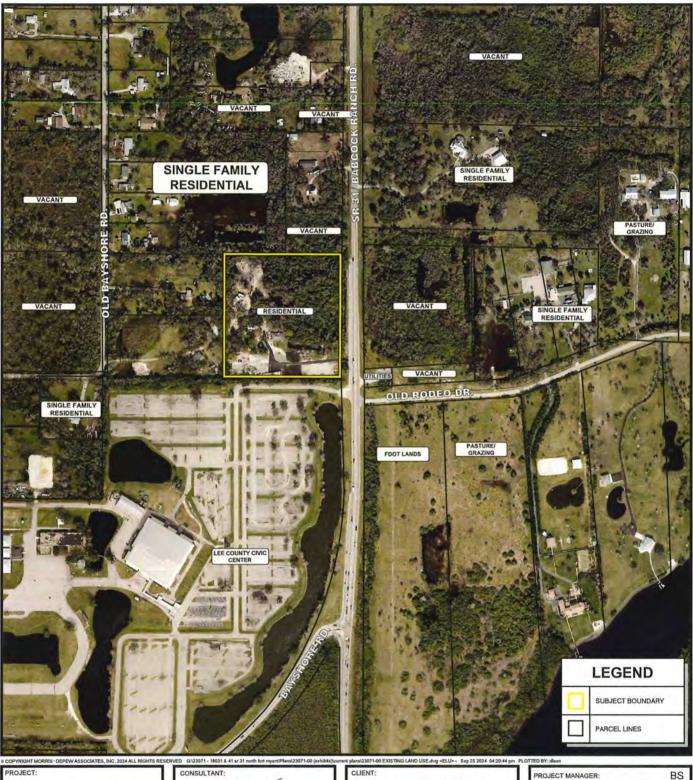

| D31             | ALVA     | 33920   | W 1/2 OF S 1/2 OF SW 1/4 AS DESC IN OR 4619/4509 <cr>LESS INST 2006-51208</cr>                                 |
| <b>IDETERMI</b> | N ALVA   |         | PARL IN S 1/2 OF SW 1/4 OF <cr>AS DESC INST 2006000051228<cr>LESS INST#2008000194390 + 2008000194392</cr></cr> |
| D31             | ALVA     | 33920   | ALL FRAC W1/2 N OF RVR LES <cr>RD R/W +1.001 THRU 1.004</cr>                                                   |
|                 |          |         |                                                                                                                |
|                 |          |         |                                                                                                                |





JOB/FILE NUMBER:

23071



SR 31 CIVIC 10

LOCATION:

18031/41 SR 31 NORTH FORT MYERS





| M | 0 | 250      | 500   |
|---|---|----------|-------|
|   |   | SCALE 1" | =500' |

| LO | TTEO BY: dleon   |            |
|----|------------------|------------|
|    | PROJECT MANAGER: | BS         |
|    | DRAWING BY:      | DGL        |
|    | JURISDICTION:    | LEE COUNTY |
|    | DATE:            | 9/25/2024  |
|    | SHEET TITLE:     |            |
|    | SURRO            | UNDING     |
|    | LAND U           | SE MAP     |

| SHEET NUMBER:    | EX-M5 |
|------------------|-------|
| JOB/FILE NUMBER: | 23071 |



SR 31 CIVIC 10

LOCATION:

18031/41 SR 31 NORTH FORT MYERS





| 500 | 0  | 250      | 500  |
|-----|----|----------|------|
|     | SC | ALE 1"=5 | 500' |

| PROJECT MANAGER: | BS         |  |
|--------