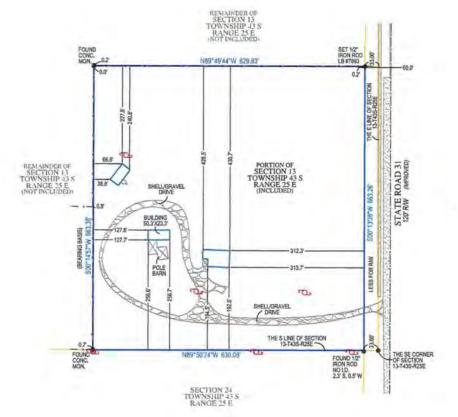

ATED
CHORD
DESCRIPTION
DESCRIPTION
DRAINAGE EASEMENT
DRAIL HOLE
DRAIL FOLE
DRAILERS
FOUND CONCRETE MONUS
FOUND CONCRETE MONUS FOUND BOTH PREFOUND BOTH POUND FOUND FOUND FOUND FOUND FROM PROBLEM FOUND FOUND FROM PROBLEM FOUND F 

OFFICIAL PECORDS BOOK PLAT BOOK OF CREATURE POINT OF COMPUNED CREATURE POINT OF EXPONENCE POINT OF TANGENCY POINT OF SHEET COMPUTATION OF SHEET COMPUTATION OF THE POINT OF SHEET POINT OF PACCA PACCA

SYMBOL DESCRIPTIONS: C - CENTER-DE ROAD - PROFERTY CONNER

- COVERED AREA
- 100 - ENSTRING ELEVATION - 100 - VIULITY FOLK
- HAMPIOLE
- MARTING ELEVATION - WILL
- W WELL

WOOD FENCE - - WETAL FENCE

SLENET NOTES SHELL GRAVEL DRIVE CROSSES THE PROPERTY LINE ON EASTERLY MOE OF LOT. THERE ARE FENCES NEAR THE BOUNDARY OF THE PROPERTY.

#### PAGE 1 OF 1 **BOUNDARY SURVEY**





FE 6

PITCH PROMOTED BY OTHERS COCKED BUT STANKING TO THE PAINT SCOOLED PLUTHER HOT MERON OTHE PLIT, COCKED PROTECTION OF THE PLIT, BY AND AND STANKING OF FOOTINGS, TOUGHT TO BE OFFICE TO THE PLIT OF THE

CENERAL THE LA OR OTH THE LA OR OTH TO REC TO TO REC TO TO REC TO



SURVEYORS CERTIFICATE
I HEREBY CERTIFY THAT THIS BOUNDARY SURVEY IS A TRUE AND
CORRECT REPRESENTATION OF A SURVEY PREPARED UNDER MY
DIRECTION, NOT VALID WITHOUT AN AUTHENTICATED ELECTRONIC
SIGNATURE AND AUTHENTICATED ELECTRONIC SEAL, OR A RAISED
EMBOSSED SEAL AND SIGNATURE



Kevin C. Karnes, Lee County Clerk of Circuit Court INSTR. # 2023000295927, Doc Type D, Pages 5, Recorded 9/7/2023 at 10:36 AM, Deputy Clerk LAMBROSIO ERECORD Rec Fees: \$44.00 Deed Doc: \$6,300.00

Prepured by and remm to:
Heather Collins
Title