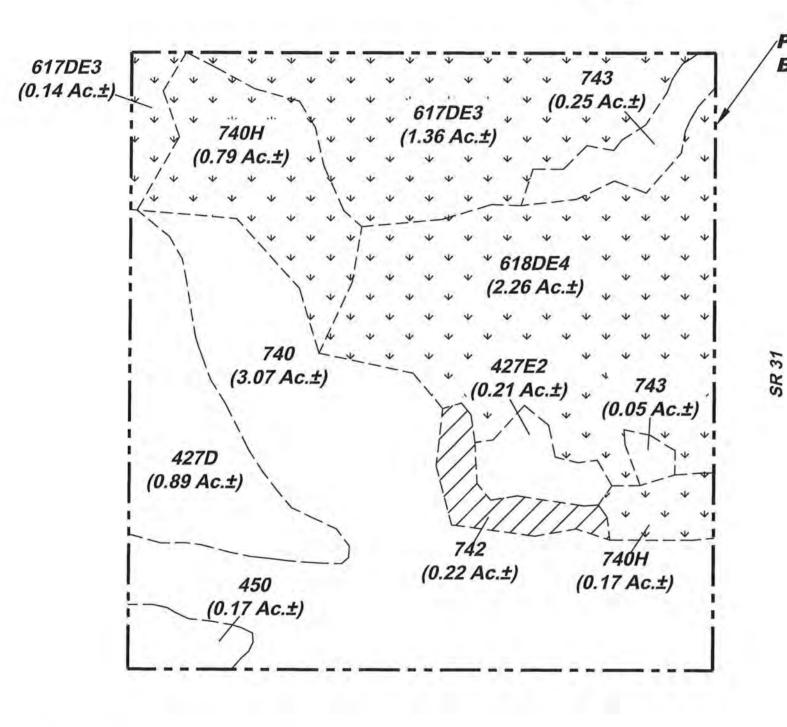

| 0.96 Ac.± |
| 742**   | Borrow Areas                                                   | 0.22 Ac,± |
| 743     | Spoil Areas                                                    | 0.30 Ac.± |
|         | Total                                                          | 9.58 Ac.± |
|         |                                                                |           |

\* Potential SFWMD Jurisdictional Wetlands

\*\* Potential SFWMD Jurisdictional Other Surface Waters

#### Notes:

1. Property boundary obtained by Target Surveying, LLC.

2. Mapping based on photointerpretation of 2022 aerial photography and ground truthing in December 2023.

3. Delineation of jurisdictional wetlands is preliminary and subject to field review/approval by applicable regulatory agencies.





SECTION: 13 TOWNSHIP: 43S RANGE: 25E

50 100

Legend:



Potential Jurisdictional Wetlands (4.72 Ac.±)



Potential Jurisdictional Other Surface Waters (0.22 Ac.±)

| FLUCCS  | Description                                                    | Acreage   |
|---------|----------------------------------------------------------------|-----------|
| 427D    | Live Oak, Disturbed                                            | 0.89 Ac.± |
| 427E2   | Live Oaks Invaded by Exotics (26-50%)                          | 0.21 Ac.± |
| 450     | Mixed Exotic Upland Forest                                     | 0.17 Ac.± |
| 617DE3* | Mixed Wetland Hardwoods Disturbed, Invaded by Exotics (51-75%) | 1.50 Ac.± |
| 618DE4* | Willow Disturbed, Invaded by Exotics (76-90%)                  | 2.26 Ac.± |
| 740