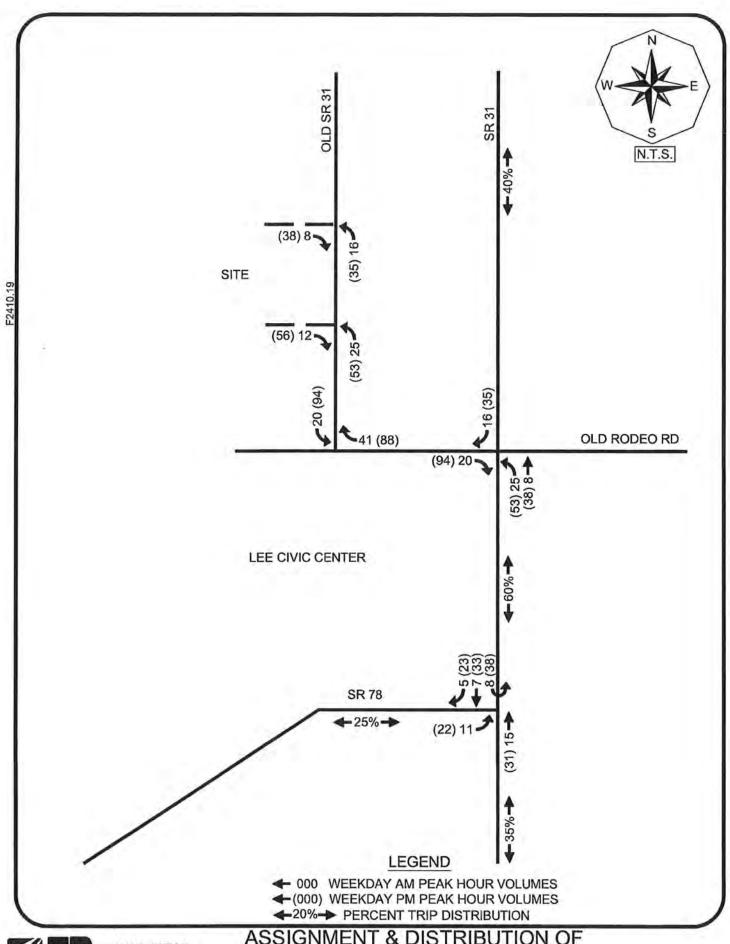

| VOLUME  | LOS | Ratio | VOLUME  | LOS | Ratio |
| SR 31 |         | N of Site       | 121001      | 7,700   | 19,800 | 15        | 6.50%  | 717        | 1,187    | C       | 0.61  | 40%     | 16      | 38      | 1,203   | C   | 0 62  | 1,224   | C   | 0.63  |
|       |         | S of Site       | 121001      | 7,700   | 19,800 | 15        | 6.50%  | 717        | 1.187    | C       | 0.61  | 60%     | 25      | 56      | 1,211   | C   | 0 62  | 1,243   | C   | 0.64  |

<sup>1</sup> AGR for roadways was calculated based the historical traffic data obtained from Florida Traffic Online waspage

<sup>2</sup> Current peak hour peak season peak direction traffic volumes for all County readways were obtained from the 2023 Lee County Public Fecilities Level of Service and Concurrency Report.







ASSIGNMENT & DISTRIBUTION OF NET NEW PROJECT TRIPS SR 31 CIVIC 10 CPD





ASSIGNMENT & DISTRIBUTION OF PASS-BY PROJECT TRIPS SR 31 CIVIC 10 CPD

### FDOT GENERALIZED SERVICE VOLUMES TABLE



### C3C & C3R

### Motor Vehicle Arterial Generalized Service Volume Tables

### **Peak Hour Directional**

(C3C-Suburban Commercial)

|        | В | С     | D     | E  |
|--------|---|-------|-------|----|
| 1 Lane | * | 760   | 1,070 | ** |
| 2 Lane | * | 1,520 | 1,810 | ** |
| 3 Lane | * | 2,360 | 2,680 | ** |
| 4 Lane | * | 3,170 | 3,180 | ** |

### Peak Hour Two-Way

|        | В | С     | D     | E  |
|--------|---|-------|-------|----|
| 2 Lane | * | 1,380 | 1,950 | ** |
| 4 Lane | * | 2,760 | 3,290 | ** |
| 6 Lane | * | 4,290 | 4,870 | ** |
| 8 Lane | * | 5,760 | 5,780 | ** |

### AADT

|