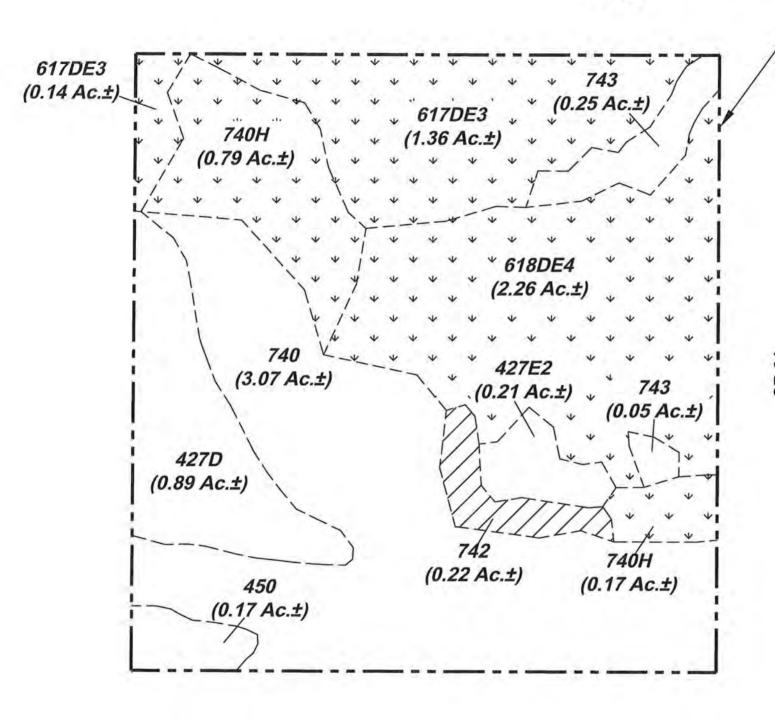

| 0.96 Ac.± |
| 742**   | Borrow Areas                                                   | 0.22 Ac.± |
| 743     | Spoil Areas                                                    | 0.30 Ac.± |
|         | Total                                                          | 9.58 Ac.± |
|         |                                                                |           |

\* Potential SFWMD Jurisdictional Wetlands

\*\* Potential SFWMD Jurisdictional Other Surface Waters

#### Notes:

 Property boundary obtained by Target Surveying, LLC.
 Mapping based on photointerpretation of 2022 aerial photography and ground truthing in December 2023.

3. Delineation of jurisdictional wetlands is preliminary and subject to field review/approval by applicable regulatory agencies.





SECTION: 13 TOWNSHIP: 43S RANGE: 25E

Legend:



Potential Jurisdictional Wetlands (4.72 Ac.±)



Potential Jurisdictional Other Surface Waters (0.22 Ac.±)

| FLUCCS  | Description                                                    | Acreage   |
|---------|----------------------------------------------------------------|-----------|
| 427D    | Live Oak, Disturbed                                            | 0.89 Ac.± |
| 427E2   | Live Oaks Invaded by Exotics (26-50%)                          | 0.21 Ac.± |
| 450     | Mixed Exotic Upland Forest                                     | 0.17 Ac.± |
| 617DE3* | Mixed Wetland Hardwoods Disturbed, Invaded by Exotics (51-75%) | 1.50 Ac.± |
| 618DE4* | Willow Disturbed, Invaded by Exotics (76-90%)                  | 2.26 Ac.± |
| 740     | Dist