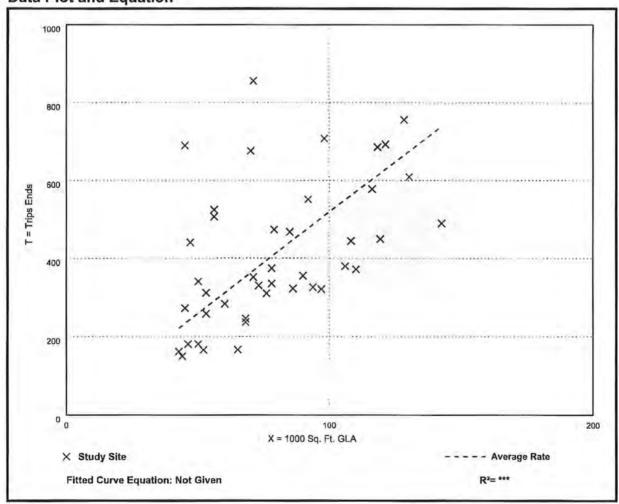

per 1000 Sq. Ft. GLA

| Average Rate | Range of Rates | Standard Deviation |
|--------------|----------------|--------------------|
| 1.73         | 0.29 - 3.77    | 1.06               |

#### **Data Plot and Equation**





## Shopping Plaza (40-150k) - Supermarket - No (821)

Vehicle Trip Ends vs: 1000 Sq. Ft. GLA

On a: Weekday,

Peak Hour of Adjacent Street Traffic,

One Hour Between 4 and 6 p.m.

Setting/Location: General Urban/Suburban

Number of Studies: 42 Avg. 1000 Sq. Ft. GLA: 79

Directional Distribution: 49% entering, 51% exiting

#### Vehicle Trip Generation per 1000 Sq. Ft. GLA

| Average Rate | Range of Rates | Standard Deviation |
|--------------|----------------|--------------------|
| 5.19         | 2.55 - 15.31   | 2.28               |

#### **Data Plot and Equation**





ENGINEERS · PLANNERS · SURVEYORS LANDSCAPE ARCHITECTS

Phone (239) 337-3993 | Toll Free (866) 337-7341 www.morris-depew.com

October 22, 2024

Mr. Doug Underwood Fire Chief Bayshore Fire Protection and Rescue Service District 17350 Nalle Road North Fort Myers, FL 33917 dunderwood@bayshorefire.org

RE: Letter of Availability Request

Mr. Underwood,

We are requesting a Letter of Availability for a project consisting of a Comprehensive Plan Amendment and Commercial Planned Development Rezone to allow for a maximum of 100,000 square feet of commercial space to be located at the property associated with the following STRAP:

13-43-25-00-00009.0000

The property is located at 18031/041 State Road 31 and the subject area for future development consists of  $\pm 9.7$  acres. A location map is