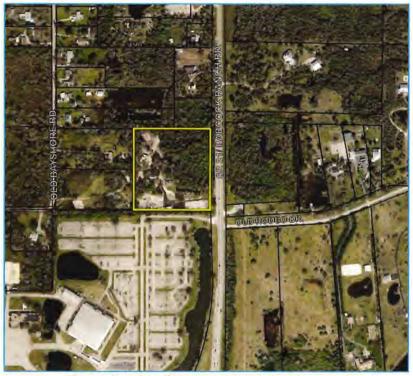

burban, and to add the ±9.58 acre property to the Lee County Utilities, Future Water and Sanitary Sewer Service Areas. This request requires three (3) map amendments to Lee Plan Maps 1A, Map 4A, and Map 4B. It also includes a text amendment to Lee Plan Table 1(b) to increase the residential acreage of land in Outlying Suburban FLU category of District 22, Bayshore.

A companion rezone application is forthcoming to rezone the property from AG-2 to a Commercial Planned Development, with the ultimate goal of developing a maximum of 50,000 square feet of commercial uses. No residential dwelling units or retail commercial is proposed.

The ±9.58 acre property (Property) is located directly north of the Lee County Civic Center and directly west of SR 31 in the Bayshore Community Planning Area.



Figure 1: Boundary of Proposed Map Amendment

## II. SURROUNDING LAND USE

The Property is located in an area of the county characterized by a mix of existing and proposed urban and rural development patterns. The urban development patterns include the pending SR 31 improvements, the Lee County Civic Center directly to the south, Babcock Ranch to the northeast on SR 31, and the Greenwell MPD to the east of SR 31. The rural development pattern in the vicinity of the Property include scattered areas of large-lot single-family residential and undeveloped parcels, and the location within the Bayshore Planning Community, which is known for its semi-rural character.



Figure 2: Surrounding Land Uses

Lands in the surrounding area are designated Rural on the west of SR 31, Outlying Suburban on