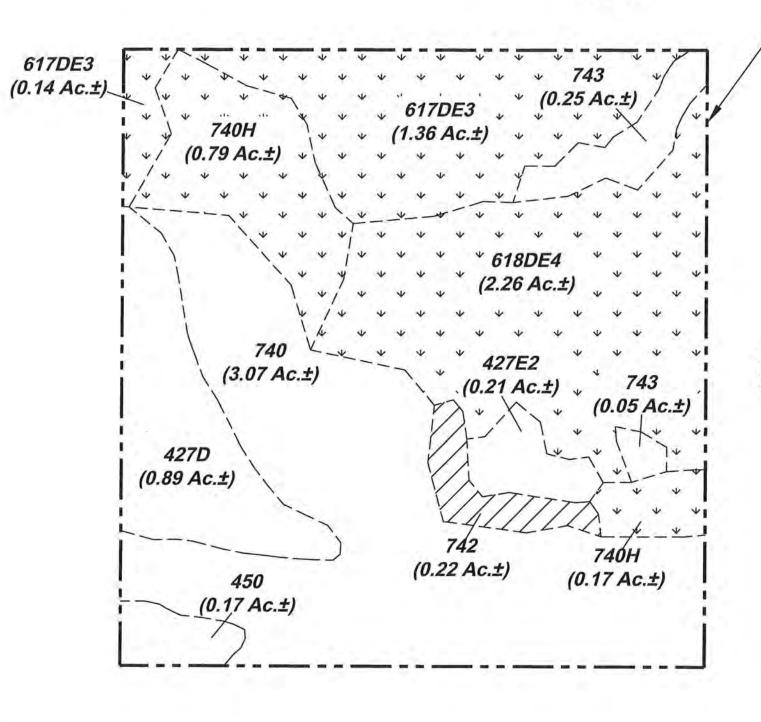

\Projects\23-100 SR31\PSS\PSS.docx



Figure 1. Project Location Map

OWEN ENVIRONMENTAL CONSULTING, LLC.

FORT MYERS 239-994-9007



#### Notes

- 1. Property boundary obtained by Target Surveying, LLC.
- Mapping based on photointerpretation of 2022 aerial photography and ground truthing in December 2023.
- 3. Delineation of jurisdictional wetlands is preliminary and subject to field review/approval by applicable regulatory agencies.



 Property boundary obtained by Target Surveying, LLC.
 Mapping based on photointerpretation of 2022 aerial photography and ground truthing in December 2023.

3. Delineation of jurisdictional wetlands is preliminary and subject to field

review/approval by applicable regulatory agencies.

23-100

OWEN ENVIRONMENTAL CONSULTING, LLC. FORT MYERS 239-994-9007



SECTION: 13 TOWNSHIP: 43S RANGE: 25E

0 50 100 SCALE FEET

Legend:



Potential Jurisdictional Wetlands (4.72 Ac.±)



Potential Jurisdictional Other Surface Waters (0.22 Ac.±)

| FLUCCS  | Description                                                    | Acreage   |
|---------|----------------------------------------------------------------|-----------|
| 427D    | Live Oak, Disturbed                                            | 0.89 Ac.± |
| 427E2   | Live Oaks Invaded by Exotics (26-50%)                          | 0.21 Ac.± |
| 450     | Mixed Exotic Upland Forest                                     | 0.17 Ac.± |
| 617DE3* | Mixed Wetland Hardwoods Disturbed, Invaded by Exotics (51-75%) | 1.50 Ac.± |
| 618DE4* | Willow Disturbed, Invaded by Exotics (76-90%)                  | 2.26 Ac.±