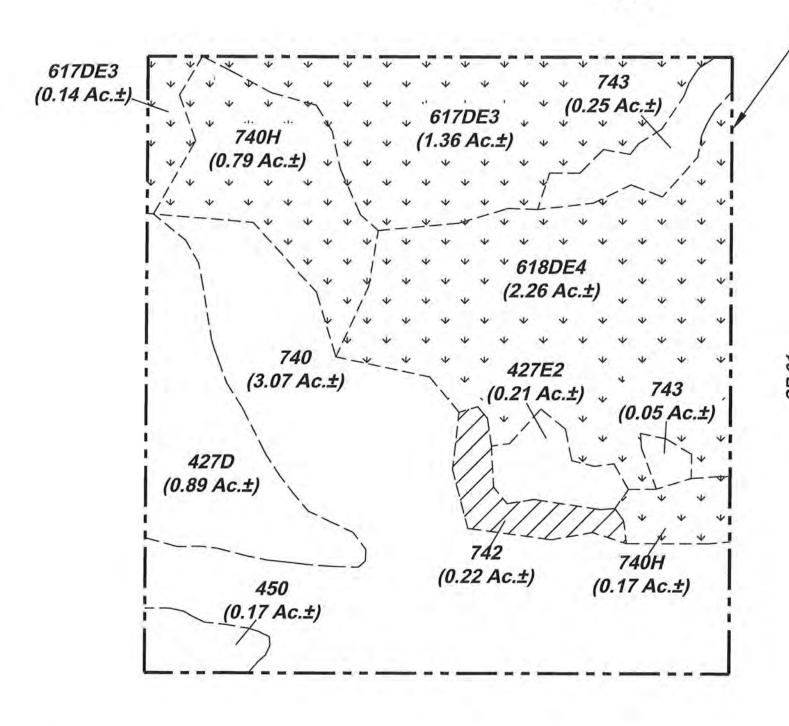

| 0.96 Ac.± |
| 742**   | Borrow Areas                                                   | 0.22 Ac.± |
| 743     | Spoil Areas                                                    | 0.30 Ac.± |
|         | Total                                                          | 9.58 Ac.± |
|         |                                                                |           |

\* Potential SFWMD Jurisdictional Wetlands

\*\* Potential SFWMD Jurisdictional Other Surface Waters

#### Notes:

1. Property boundary obtained by Target Surveying, LLC.

2. Mapping based on photointerpretation of 2022 aerial photography and ground truthing in December 2023.

3. Delineation of jurisdictional wetlands is preliminary and subject to field

review/approval by applicable regulatory agencies.





SECTION: 13 TOWNSHIP: 43S RANGE: 25E

0 50 10 SCALE FEET

Legend:



Potential Jurisdictional Wetlands (4.72 Ac.±)



Potential Jurisdictional Other Surface Waters (0.22 Ac.±)

| FLUCCS  | Description                                                    | Acreage   |
|---------|----------------------------------------------------------------|-----------|
| 427D    | Live Oak, Disturbed                                            | 0.89 Ac.± |
| 427E2   | Live Oaks Invaded by Exotics (26-50%)                          | 0.21 Ac.± |
| 450     | Mixed Exotic Upland Forest                                     | 0.17 Ac.± |
| 617DE3* | Mixed Wetland Hardwoods Disturbed, Invaded by Exotics (51-75%) | 1.50 Ac.± |
| 618DE4* | Willow Disturbed, Invaded by Exotics (76-90%)                  | 2.26 Ac.