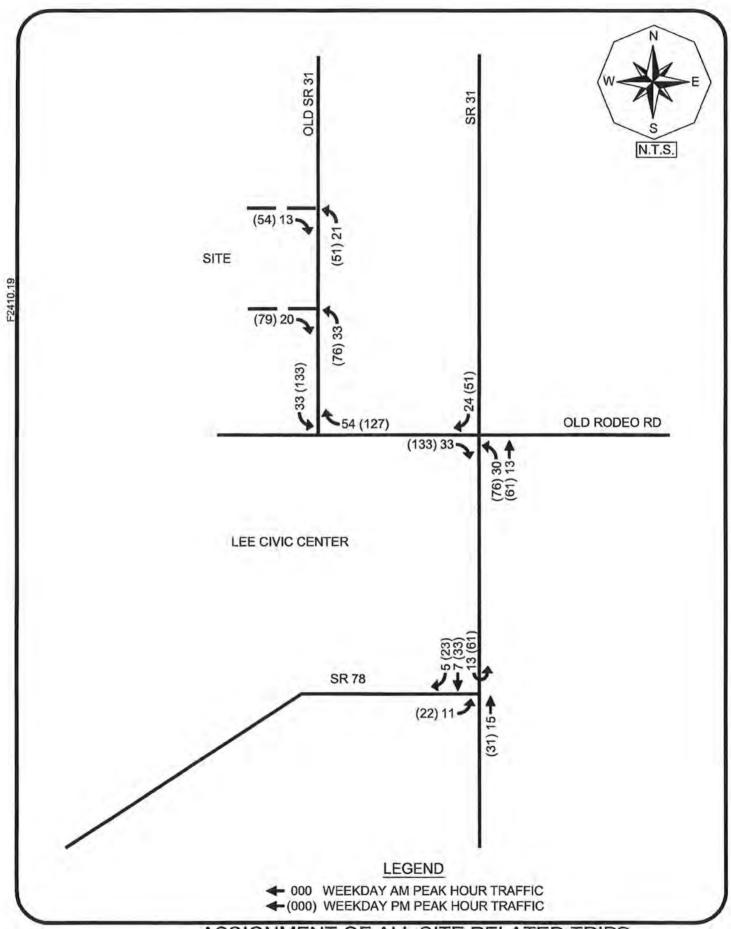

| 20  | 61    | 88                     | 94  | 182   | 2,363   |

#### **Trip Distribution**

The trips the proposed development is anticipated to generate, as shown in the Table 4, were assigned to the surrounding roadway network. The net new trips anticipated to be added to the surrounding roadway network were assigned based upon the routes drivers are anticipated to utilize to approach the subject site. Figure A-1, included in the Appendix of this report, illustrates the percent project traffic distribution and assignment of the net new project trips. Figure A-2, included in the Appendix of this report, illustrates the percent project traffic distribution and assignment of pass-by trips. Figure 2 illustrates the resulting assignment of all project related trips (net new + pass-by).







#### Level of Service Analysis

In order to determine which roadway segments surrounding the site will be significantly impacted as outlined in the Lee County Traffic Impact Statement Guidelines, **Table 5A**, contained in the Appendix, was created. This table indicates which roadway links will experience a significant impact as a result of the added development traffic. Significant impact is defined as any roadway projected to experience greater than 10% of the Peak Hour – Peak Direction Level of Service "C" volumes. The Level of Service threshold volumes for SR 31 were derived based on the FDOT's *Generalized Service Volume Tables* and included the funded 4-lane widening project. Based on the information contained within Table 5A, no roadway segments are anticipated to be significa