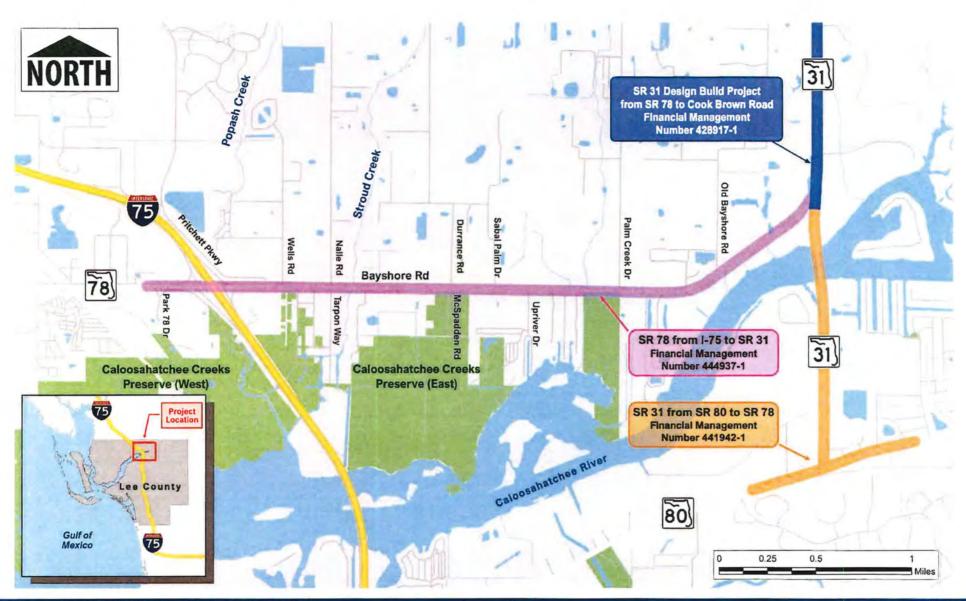

| Proje     | ct Detail |      |          |               |
| Fiscal Year:                                     | 2025      | 2026      | 2027 | 2028     | 2029          |
| Highways/PD & E                                  |           |           |      |          | On-Going,     |
| Amount:                                          | \$161,143 |           |      |          |               |

This site is maintained by the Office of Work Program and Budget, located at 605 Suwannee Street, MS 21, Tallahassee, Florida 323

View Contact Information for Office of Work Program and Budget

Application Home: Work Program

Office Home: Office of Work Program and Budget

- Contact Us
- Employment
- MyFlorida.com
- Performance

# SR 31 SIGNING & PAVEMENT MARKING PLAN (NORTH OF SR 78)













SR 31 from SR 80 (Palm Beach Boulevard) to SR 78 (Bayshore Road) Project Development and Environment (PD&E) Study Lee County, FL Financial Project Number: 441942-1-22-01

PROJECTS LOCATION MAP







|                      |            |        | Vehicle Pas      | s-By Rates  | by Land Use             |                 |           |                            |        |
|----------------------|------------|--------|------------------|-------------|-------------------------|-----------------|-----------|----------------------------|--------|
|                      |            | Sou    | rce: ITE Trip Ge | eneration N | <i>lanual</i> , 11th Ed | ition           |           |                            |        |
| Land Use Code        |            | 821    |                  |