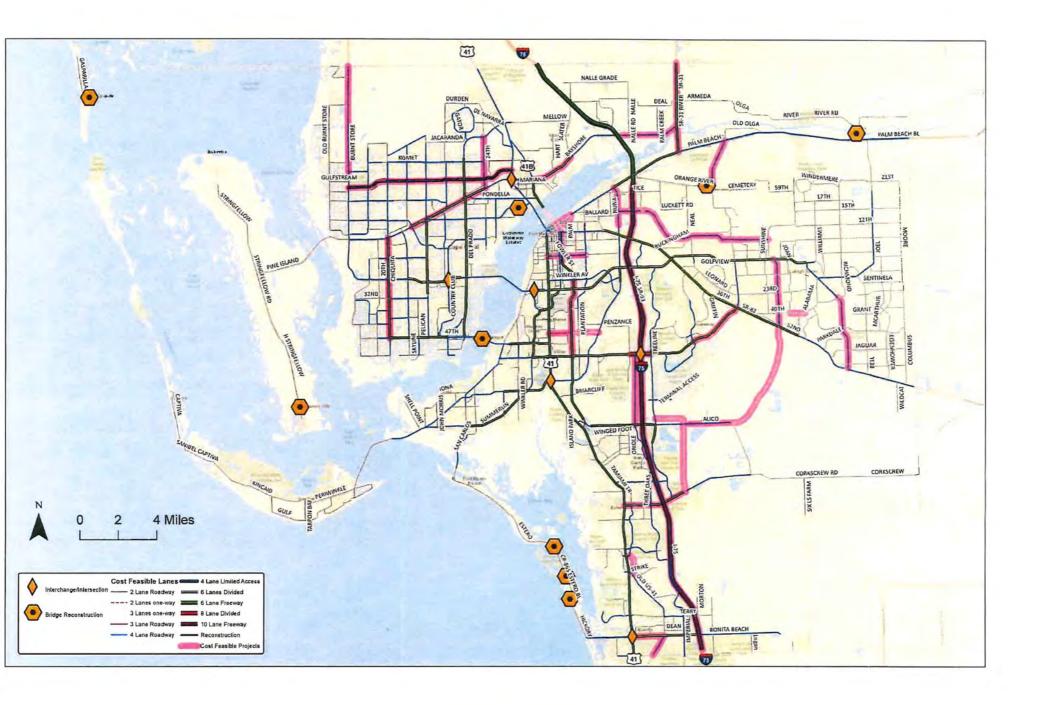

| 29612<br>BAYSHORE<br>3                 |  |                                              |                                                                                           |
| 226<br>27419<br>27419<br>27419<br>27419<br>27419<br>27419<br>27419<br>27419<br>27419 | 24943<br>2<br>24943<br>2<br>2<br>24614 |  | PALM BEACH 2 PALM BEACH 2 PALM BEACH 18374 8 | SR-80 PALM BE<br>SR-80 PALM BE<br>2<br>2<br>2<br>2<br>2<br>3<br>3<br>129<br>7<br>3<br>129 |
|                                                                                      |                                        |  |                                              |                                                                                           |

### LEE COUNTY MPO 2045 COST FEASIBLE HIGHWAY PLAN











Florida Department of

#### **TRANSPORTATION**

E-Updates | FL511 | Site Map | Translate

- Home
- About FDOT
- Contact Us
- Maps & Data
- Offices
- Performance
- Projects

#### Web Application

Office of Work Program and Budget Julie Adamson - Director

**Five Year Work Program** 

Updated: 12/8/2024 8:1!

Selection Criteria

District 01 2025-2029 AD

Lee County Category:Highways

Item Number:441942-3

<u>Display current records in a Report Style</u> <u>Display current records in an Excel Document</u>

|                                                  | Project                | Summary                |            |             |                |
|--------------------------------------------------|------------------------|------------------------|------------|-------------|-----