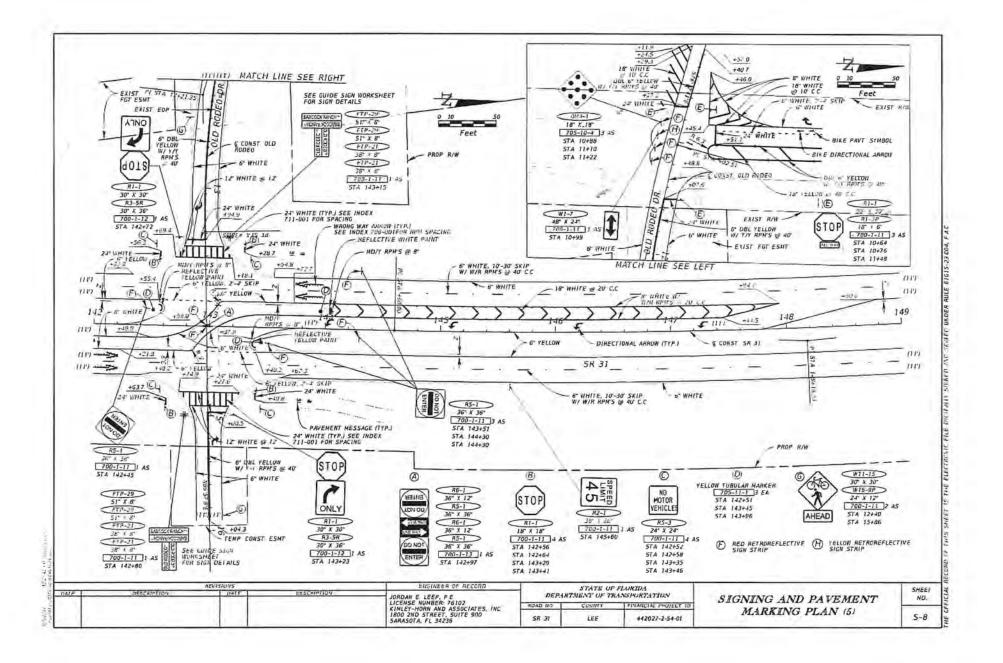

| Proje     | ct Detail |      |          |               |
| Fiscal Year:                                     | 2025      | 2026      | 2027 | 2028     | 2029          |
| Highways/PD & E                                  |           |           |      |          | On-Going,     |
| Amount:                                          | \$161,143 |           |      |          |               |

This site is maintained by the Office of Work Program and Budget, located at 605 Suwannee Street, MS 21, Tallahassee, Florida 323

View Contact Information for Office of Work Program and Budget

Application Home: Work Program

Office Home: Office of Work Program and Budget

- Contact Us
- Employment
- MyFlorida.com
- Performance

# SR 31 SIGNING & PAVEMENT MARKING PLAN (NORTH OF SR 78)













SR 31 from SR 80 (Palm Beach Boulevard) to SR 78 (Bayshore Road) Project Development and Environment (PD&E) Study Lee County, FL Financial Project Number: 441942-1-22-01

PROJECTS LOCATION MAP







|                      |            |        | Vehicle Pas      | s-By Rates  | by Land Use             |                 |           |                            |        |
|----------------------|------------|--------|------------------|-------------|-------------------------|-----------------|-----------|----------------------------|--------|
|                      |            | Sou    | rce: ITE Trip Ge | eneration N | <i>lanual</i> , 11th Ed | ition           |           |                            |        |
| Land Use Code        |            | 821    |                  |