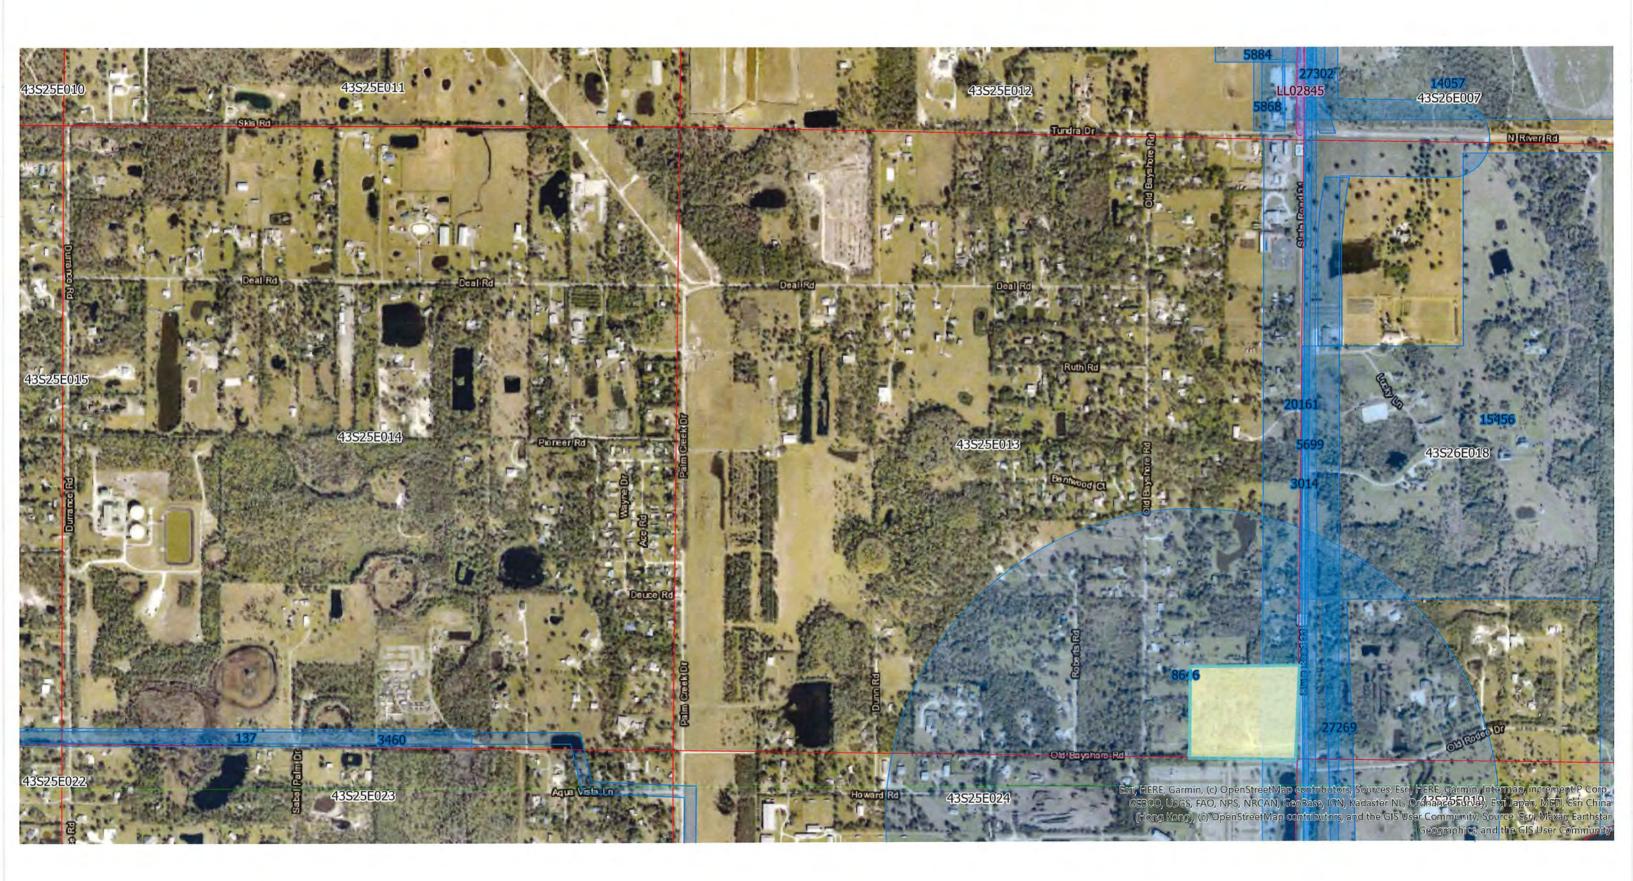

itage.com

From: Lindsay F. Rodriguez < <a href="mailto:lrodriguez@m-da.com">lrodriguez@m-da.com</a>>

Sent: Wednesday, July 24, 2024 2:22 PM
To: FMSFILE < FMSFILE@dos.myflorida.com >

Cc: Ben Smith < BSmith@m-da.com>

Subject: Florida Master Site File Request - SR 31

#### **EMAIL RECEIVED FROM EXTERNAL SOURCE**

The attachments/links in this message have been scanned by Proofpoint.

Good afternoon,

I have another one! Please see Florida Master Site File request attached. Let us know if you need anything else. Thanks!



ENGINEERS PLANNERS SURVEYORS LANDSCAPE ARCHITECTS

FORT MYERS | TALLAHASSEE | DESTIN

**Professional Services Since 1989** 

Lindsay F. Rodriguez MPA, AICP

Senior Planner 2914 Cleveland Ave Fort Myers, FL 33901 (239) 337-3993 telephone (866) 337-7341 toll free















## **Manuscript Roster**

| MS#   | Title                                                                                                                                                            | Publication Information                                                          | Year |
|-------|------------------------------------------------------------------------------------------------------------------------------------------------------------------|----------------------------------------------------------------------------------|------|
| 20161 | Cultural Resource Assessment Survey of State Road 31 from State Road 80 (Palm Beach Boulevard) to North of County Road 78 (North River Road) Lee County, Florida | On file at FL DHR and SEARCH, Newberry, FL