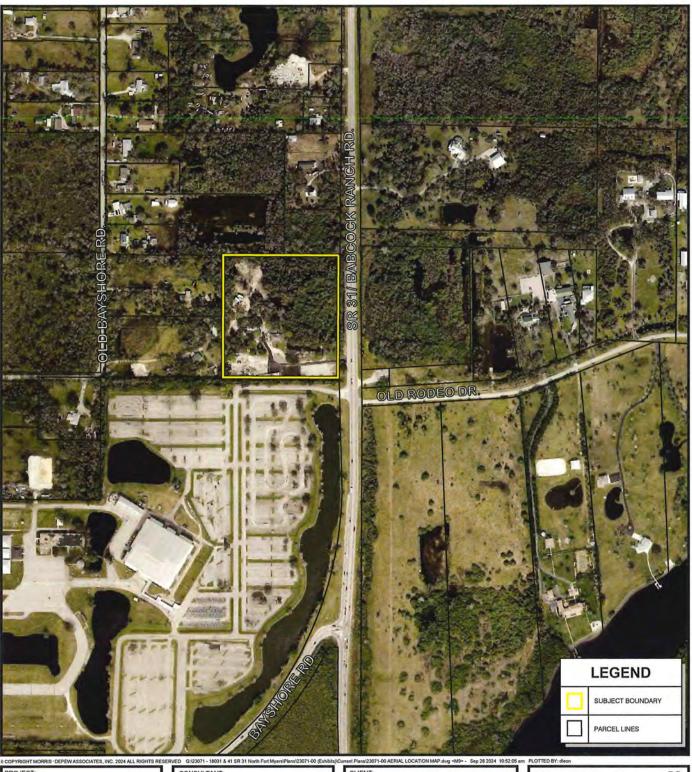

09.0000

The property is located at 18031/041 State Road 31 and the subject area for future development consists of ±9.7 acres. A location map is attached for your reference. The subject property is currently within the Rural Future Land Use Category and is zoned AG-2. The proposed Future Land Use Category will be Outlying Suburban, and the proposed zoning will be Commercial Planned Development.

The proposed development is strictly for commercial uses and there is no request for residential density or residential development.

Estimated Demand: 100,000 sq. ft. X 0.10 GPD/sf = 10,000 GPD (per Ch. 64e-6)

Should you have any questions regarding this request please do not hesitate to reach out to me.

Thank you,

MORRIS-DEPEW ASSOCIATES, INC

Narissa Ferrell

Marissa Fewell

Senior Planner



PROJECT: CONSULTANT: CLIENT:

SR 31 CIVIC 10

LOCATION:

18031/41 SR 31 NORTH FORT MYERS



Restoration GROUPING



| PROJECT MANAGER: | BS         |
|------------------|------------|
| DRAWING BY:      | DGL        |
| JURISDICTION:    | LEE COUNTY |
| DATE:            | 9/26/2024  |
| SHEET TITLE:     |            |
| AE               | ERIAL      |
| LOCA             | TION MAP   |
| SHEET NUMBER:    | EX-M9      |

23071

JOB/FILE NUMBER:



#### **Board of County Commissioners**

Kevin Ruane District One November 25, 2024

Cecil L Pendergrass District Two

Marissa Fewell, Senior Planner Morris-Depew Associates, INC

Ray Sandelli District Three

2914 Cleveland Avenue Fort Myers, FL 33901

Brian Hamman District Four

Mike Greenwell

District Five

VIA ELECTRONIC MAIL

Dave Harner, II