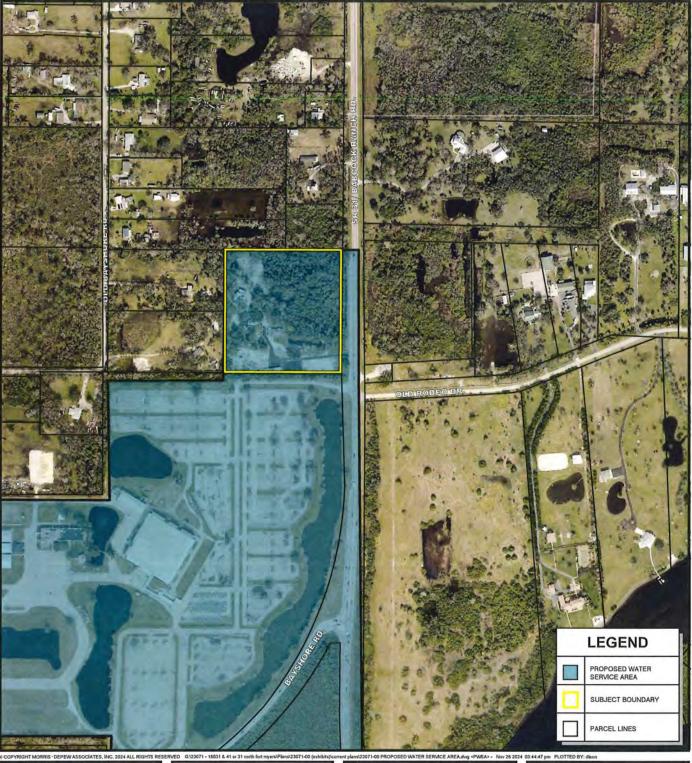

|

(seal)



Phone (239) 337-3993 | Toll Free (866) 337-7341 www.morris-depew.com

#### SR 31 Civic 10 CPA

#### Proposed Amendments Exhibit – M11

- 1. Amend Map 1-A Future Land Use to designate the entire property as Outlying Suburban where the property is currently designated entirely as Rural.
- 2. Amend Map 4-A Future Water Service Areas, Lee County Utilities, to include the entire property within the Future Water Service Areas.
- 3. Amend Map 5-B Future Sanitary Sewer Service Areas, Lee County Utilities, to include the entire property within the Future Sanitary Sewer Service Areas.
- 4. Amend Table 1b to reallocate acreage from Rural to Outlying Suburban.



JOB/FILE NUMBER:

23071

SCALE 1"=500"



SR 31 CIVIC 10 LOCATION:

18031/41 SR 31 NORTH FORT MYERS





| 500 | 0   | 250      | 500  |
|-----|-----|----------|------|
|     | SCA | ALE 1"=5 | 500' |

| PROJECT MANAGER: | BS         |
|------------------|------------|
| DRAWING BY:      | DGL        |
| JURISDICTION:    | LEE COUNTY |
| DATE:            | 11/26/2024 |
| SHEET TITLE:     |            |
| PROPOSE          | D FUTURE   |
| WATER SER        | RVICE AREA |

SHEET NUMBER: JOB/FILE NUMBER: 23071









| 500<br>N | 0             | 250 | 500 |
|----------|---------------|-----|-----|
|          | SCALE 1"=500' |     |     |

| PROJECT MANAGER: |                                  |
|------------------|----------------------------------|
| DRAWING BY:      | DGL                              |
| JURISDICTION:    | LEE CO