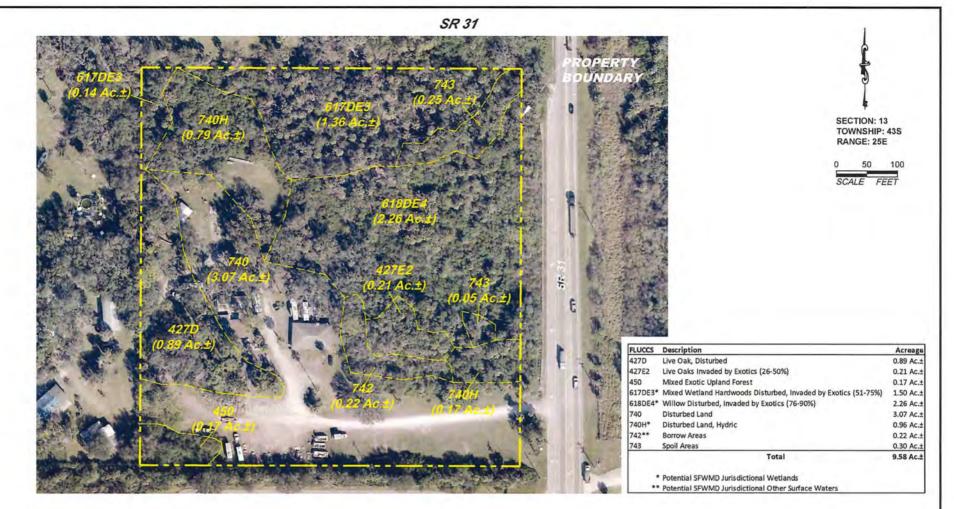

|         |           |

<sup>\*</sup> Species delisted subsequent to adoption of Lee County Protected Species Ordinance No. 89-34.

<sup>\*\*</sup> Lee County Protected Species Ordinance No. 89-34 does not list this species for this FLUCCS Code but it was observed on-site.

#### SURVEY RESULTS

No species listed by either the FWS or the FWC were observed on the site during the protected species survey or during other site visits. In addition to the site inspection, a search of the FWC species database (updated in June 2023) revealed no additional known protected species within or immediately adjacent to the project limits.

C:\Projects\23-100 SR31\PSS\PSS.docx



Figure 1. Project Location Map

OWEN ENVIRONMENTAL CONSULTING, LLC.

FORT MYERS 239-994-9007



#### Notes

- 1. Property boundary obtained by Target Surveying, LLC.
- Mapping based on photointerpretation of 2022 aerial photography and ground truthing in December 2023.
- 3. Delineation of jurisdictional wetlands is preliminary and subject to field review/approval by applicable regulatory agencies.



 Property boundary obtained by Target Surveying, LLC.
 Mapping based on photointerpretation of 2022 aerial photography and ground truthing in December 2023.

3. Delineation of jurisdictional wetlands is preliminary and subject to field

review/approval by applicable regulatory agencies.

23-100

OWEN ENVIRONMENTAL CONSULTING, LLC. FORT MYERS 239-994-9007



SECTION: 13 TOWNSHIP: 43S RANGE: 25E

0 50 100 SCALE FEET

Legend:



Potential Jurisdictional Wetlands (4.72 Ac.±)



Potential J