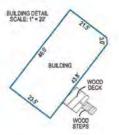

| PROJECT MANAGER: | BS         |  |
|------------------|------------|--|
| DRAWING BY:      | DGL        |  |
| JURISDICTION:    | LEE COUNTY |  |
| DATE:            | 9/25/2024  |  |
| SHEET TITLE:     | DENT       |  |
| CUI              | RRENT      |  |
| ZONI             | NG MAP     |  |

SHEET NUMBER: EX-M6

JOB/FILE NUMBER: 23071

LEGAL DESCRIPTION: AN UNDIVIDED 1/4 INTEREST IN THE SOUTHEAST 1/4 OF THE SOUTHEAST 1/4 OF THE SOUTHEAST 1/4 OF SECTION 13, TOWNSHIP 43 SOUTH, RANGE 25 EAST, LESS ROAD RIGHT OF WAY, PUBLIC RECORDS OF LEE COUNTY, FL.

CERTIFIED TO: MARIO PENA

COMMUNITY NUMBER: 125124 PANEL: 12071C0282 SUFFIX: G F.I.R.M. DATE: 11/17/2022 FLOOD ZONE: AE FIELD WORK: 7/13/2023

PROPERTY ADDRESS: 18031 AND 18041 STATE ROAD 31 NORTH FORT MYERS, FL 33917

SURVEY NUMBER: 594934





ACABRIG A DIDENTINE AVCHOR EASEMENT
ARE CONDITIONER
BEARING REFERENCE
CALCILLATED
CALCILLATED
CHORD
DESCRIPTION
DESCRIPTION
DRAINAGE EASEMENT
DRAIL HOLE
DRAIL FOLE
DRAILERS
FOUND CONCRETE MONUS
FOUND CONCRETE MONUS FOUND BOTH PREFOUND BOTH POUND FOUND FOUND FOUND FOUND FROM PROBLEM FOUND FOUND FROM PROBLEM FOUND F 

OFFICIAL PECORDS BOOK PLAT BOOK OF CREATURE POINT OF COMPUNED CREATURE POINT OF EXPONENCE POINT OF TANGENCY POINT OF SHEET COMPUTATION OF SHEET COMPUTATION OF THE POINT OF SHEET POINT OF PACCA PACCA

SYMBOL DESCRIPTIONS: C - CENTER-DE ROAD - PROFERTY CONNER

- COVERED AREA
- 100 - ENSTRING ELEVATION - 100 - VIULITY FOLK
- HAMPIOLE
- MARTING ELEVATION - WILL
- W WELL

WOOD FENCE - - WETAL FENCE

SLENET NOTES SHELL GRAVEL DRIVE CROSSES THE PROPERTY LINE ON EASTERLY MOE OF LOT