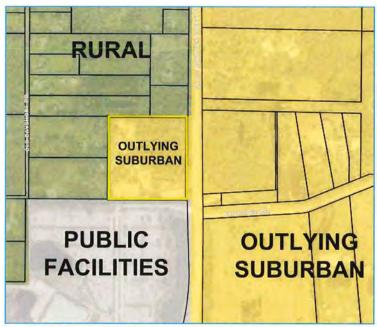

operty as a commercial development with a maximum of 50,000 square feet of commercial uses and other site infrastructure. The Applicant will be submitting a companion CPD rezoning application that will implement the intended development program.

The amendment includes a request for the Property to be added to the Lee County Utilities, Future Water Service Areas and Sanitary Sewer Service Areas. Based on the location of the Property directly adjacent to the boundary of the Future Water and Sanitary Sewer Service Areas, the request represents a logical extension of the boundary to include the Property.

The proposed text amendment requests that the acreage of the Property be removed from the Rural FLUC and added to the Outlying Suburban FLUC to ensure consistency with Lee Plan Table 1(b).



Figure 3: Proposed FLU Map Amendment



Figure 4: Proposed LCU Water Service Area



Figure 5: Proposed LCU Sanitary Sewer Service Area

# V. COMPATIBILITY & CHARACTER OF THE AREA

The Property is located within the Bayshore Community Planning Area, and is directly adjacent to the Northeast Lee County Community Planning Area located on the east side of SR 31. The amendments will result in a development that is compatible and appropriate at this location as evidenced by the surrounding existing and planned uses.

Changing the FLU of the Property from Rural to Outlying Suburban is appropriate at this location of the county. The property on the eastern side of SR 31 from the Caloosahatchee River to N. River Road is designated Outlying Suburban, which demonstrates that the transition of inte