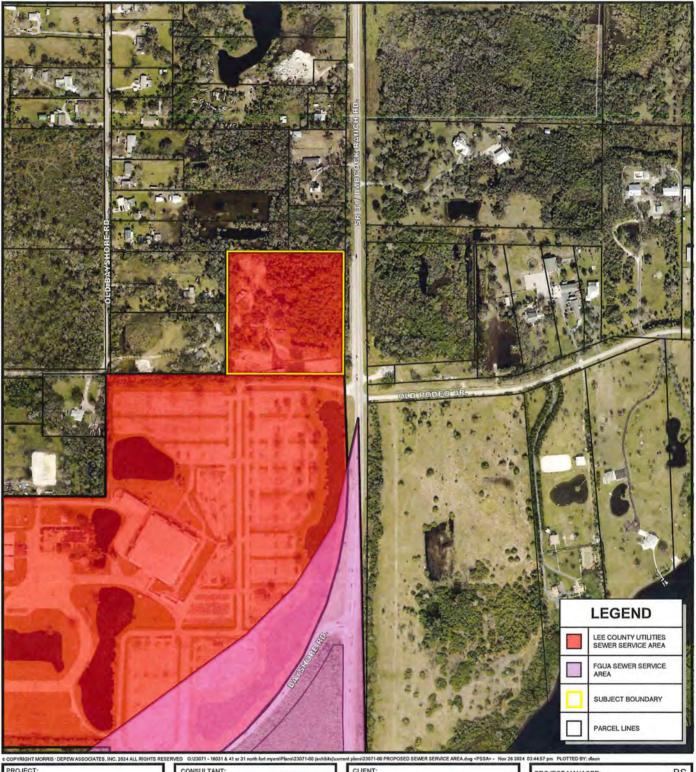

ire property within the Future Water Service Areas.
- 3. Amend Map 5-B Future Sanitary Sewer Service Areas, Lee County Utilities, to include the entire property within the Future Sanitary Sewer Service Areas.
- 4. Amend Table 1b to reallocate acreage from Rural to Outlying Suburban.



JOB/FILE NUMBER:

23071

SCALE 1"=500"



SR 31 CIVIC 10 LOCATION:

18031/41 SR 31 NORTH FORT MYERS





| 500 | 0   | 250      | 500  |
|-----|-----|----------|------|
|     | SCA | ALE 1"=5 | 500' |

| PROJECT MANAGER: | BS         |
|------------------|------------|
| DRAWING BY:      | DGL        |
| JURISDICTION:    | LEE COUNTY |
| DATE:            | 11/26/2024 |
| SHEET TITLE:     |            |
| PROPOSE          | D FUTURE   |
| WATER SER        | RVICE AREA |

SHEET NUMBER: JOB/FILE NUMBER: 23071









| 500<br>N | 0             | 250 | 500 |
|----------|---------------|-----|-----|
|          | SCALE 1"=500' |     |     |

| PROJECT MANAGER: |                                  |
|------------------|----------------------------------|
| DRAWING BY:      | DGL                              |
| JURISDICTION:    | LEE COUNTY                       |
| DATE:            | 11/26/2024                       |
| SANITARY SE      | ED FUTURE<br>EWER SERVICE<br>REA |
| SHEET NUMBER:    |                                  |
| JOB/FILE NUMBER: | 23071                            |

### 18031 State Road 31

Section 13, Township 43, Range 25 East North Fort Myers, Florida

# Protected Species Survey & Florida Bonneted Bat Roost Survey

January 2024

Prepared by:



ENVIRONMENTAL CONSULTING, LLC 1595