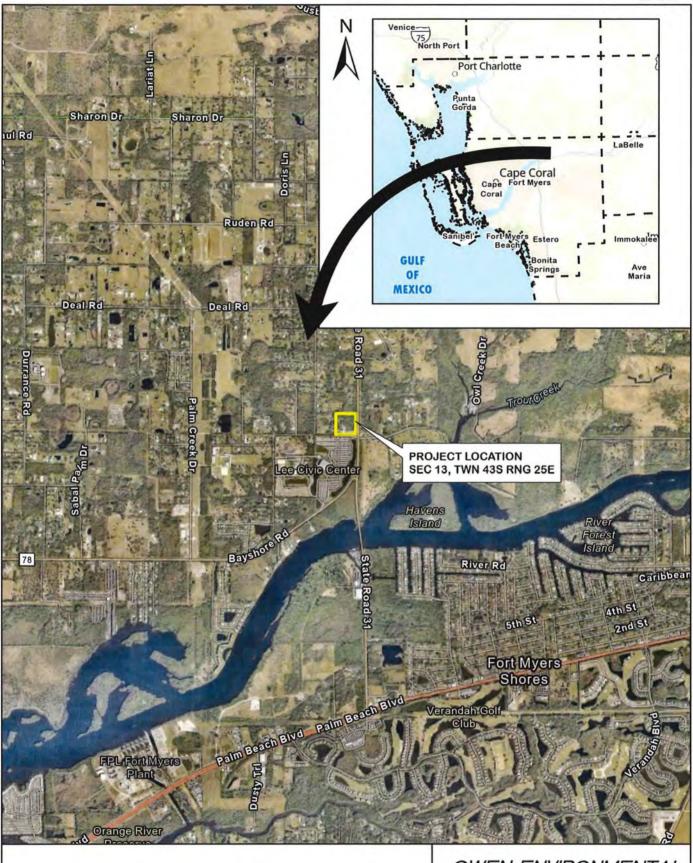

|         |           |

<sup>\*</sup> Species delisted subsequent to adoption of Lee County Protected Species Ordinance No. 89-34.

<sup>\*\*</sup> Lee County Protected Species Ordinance No. 89-34 does not list this species for this FLUCCS Code but it was observed on-site.

#### SURVEY RESULTS

No species listed by either the FWS or the FWC were observed on the site during the protected species survey or during other site visits. In addition to the site inspection, a search of the FWC species database (updated in June 2023) revealed no additional known protected species within or immediately adjacent to the project limits.

C:\Projects\23-100 SR31\PSS\PSS.docx



Figure 1. Project Location Map

OWEN ENVIRONMENTAL CONSULTING, LLC.

FORT MYERS 239-994-9007



#### Notes

- 1. Property boundary obtained by Target Surveying, LLC.
- Mapping based on photointerpretation of 2022 aerial photography and ground truthing in December 2023.
- 3. Delineation of jurisdictional wetlands is preliminary and subject to field review/approval by applicable regulatory agencies.



 Property boundary obtained by Target Surveying, LLC.
 Mapping based on photointerpretation of 2022 aerial photography and ground truthing in December 2023.

3. Delineation of jurisdictional wetlands is preliminary and subject to field

review/approval by applicable regulatory agencies.

23-100

OWEN ENVIRONMENTAL CONSULTING, LLC. FORT MYERS 239-994-9007



SECTION: 13 TOWNSHIP: 43S RANGE: 2