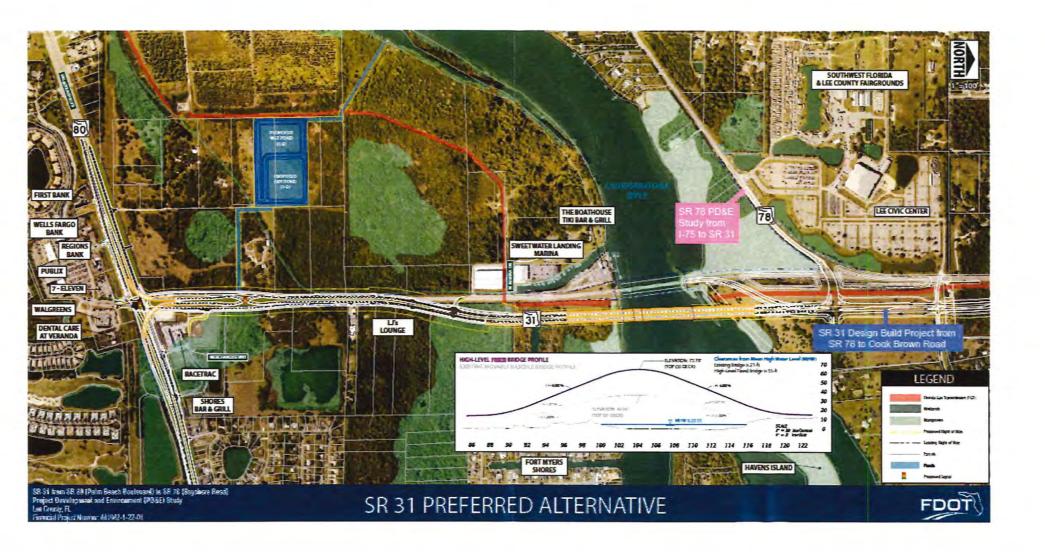

|           |           |      |          | On-Going,     |
| Amount:                                          | \$161,143 |           |      |          |               |

This site is maintained by the Office of Work Program and Budget, located at 605 Suwannee Street, MS 21, Tallahassee, Florida 323

View Contact Information for Office of Work Program and Budget

Application Home: Work Program

Office Home: Office of Work Program and Budget

- Contact Us
- Employment
- MyFlorida.com
- Performance

# SR 31 SIGNING & PAVEMENT MARKING PLAN (NORTH OF SR 78)













SR 31 from SR 80 (Palm Beach Boulevard) to SR 78 (Bayshore Road) Project Development and Environment (PD&E) Study Lee County, FL Financial Project Number: 441942-1-22-01

PROJECTS LOCATION MAP







|                      |            |        | Vehicle Pas      | s-By Rates  | by Land Use             |                 |           |                            |        |
|----------------------|------------|--------|------------------|-------------|-------------------------|-----------------|-----------|----------------------------|--------|
|                      |            | Sou    | rce: ITE Trip Ge | eneration N | <i>lanual</i> , 11th Ed | ition           |           |                            |        |
| Land Use Code        |            | 821    |                  |             |                         |                 |           |                            |        |
| Land Use             |            |        |                  | Shop        | ping Plaza (40 -