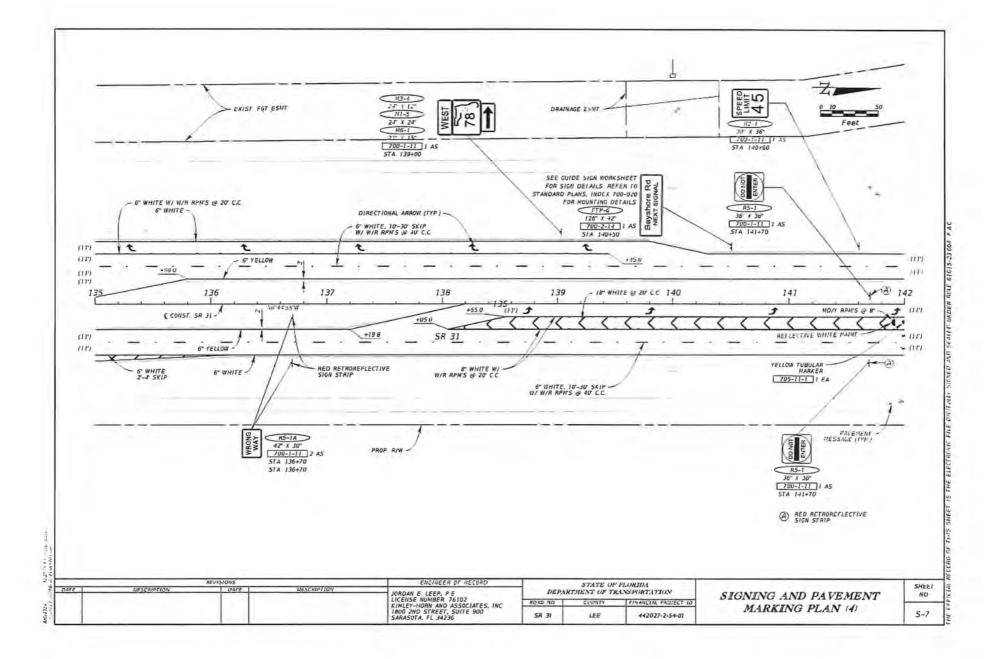

| Proje     | ct Detail |      |          |               |
| Fiscal Year:                                     | 2025      | 2026      | 2027 | 2028     | 2029          |
| Highways/PD & E                                  |           |           |      |          | On-Going,     |
| Amount:                                          | \$161,143 |           |      |          |               |

This site is maintained by the Office of Work Program and Budget, located at 605 Suwannee Street, MS 21, Tallahassee, Florida 323

View Contact Information for Office of Work Program and Budget

Application Home: Work Program

Office Home: Office of Work Program and Budget

- Contact Us
- Employment
- MyFlorida.com
- Performance

# SR 31 SIGNING & PAVEMENT MARKING PLAN (NORTH OF SR 78)













SR 31 from SR 80 (Palm Beach Boulevard) to SR 78 (Bayshore Road) Project Development and Environment (PD&E) Study Lee County, FL Financial Project Number: 441942-1-22-01

PROJECTS LOCATION MAP







|                      |            |        | Vehicle Pas      | s-By Rates  | by Land Use             |                 |           |                            |        |
|----------------------|------------|--------|------------------|-------------|-------------------------|-----------------|-----------|----------------------------|--------|
|                      |            | Sou    | rce: ITE Trip Ge | eneration N | <i>lanual</i> , 11th Ed | ition           |           |                            |        |
| Land Use Code        |            | 821    |                  |