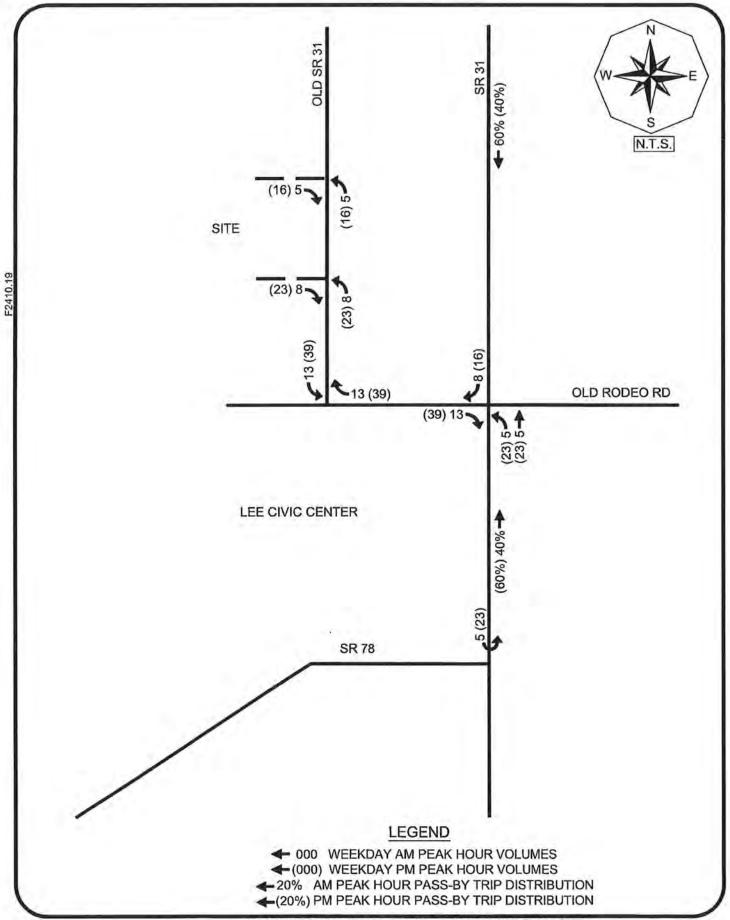

Site       | 121001      | 7,700   | 19,800 | 15        | 6.50%  | 717        | 1,187    | C       | 0.61  | 40%     | 16      | 38      | 1,203   | C   | 0 62  | 1,224   | C   | 0.63  |
|       |         | S of Site       | 121001      | 7,700   | 19,800 | 15        | 6.50%  | 717        | 1.187    | C       | 0.61  | 60%     | 25      | 56      | 1,211   | C   | 0 62  | 1,243   | C   | 0.64  |

<sup>1</sup> AGR for roadways was calculated based the historical traffic data obtained from Florida Traffic Online waspage

<sup>2</sup> Current peak hour peak season peak direction traffic volumes for all County readways were obtained from the 2023 Lee County Public Fecilities Level of Service and Concurrency Report.







ASSIGNMENT & DISTRIBUTION OF NET NEW PROJECT TRIPS SR 31 CIVIC 10 CPD





ASSIGNMENT & DISTRIBUTION OF PASS-BY PROJECT TRIPS SR 31 CIVIC 10 CPD

### FDOT GENERALIZED SERVICE VOLUMES TABLE



### C3C & C3R

### Motor Vehicle Arterial Generalized Service Volume Tables

### **Peak Hour Directional**

(C3C-Suburban Commercial)

|        | В | С     | D     | E  |
|--------|---|-------|-------|----|
| 1 Lane | * | 760   | 1,070 | ** |
| 2 Lane | * | 1,520 | 1,810 | ** |
| 3 Lane | * | 2,360 | 2,680 | ** |
| 4 Lane | * | 3,170 | 3,180 | ** |

### Peak Hour Two-Way

|        | В | С     | D     | E  |
|--------|---|-------|-------|----|
| 2 Lane | * | 1,380 | 1,950 | ** |
| 4 Lane | * | 2,760 | 3,290 | ** |
| 6 Lane | * | 4,290 | 4,870 | ** |
| 8 Lane | * | 5,760 | 5,780 | ** |

### AADT

|        | В | С      | D      | Е  |
|--------|---|--------|--------|----|
|