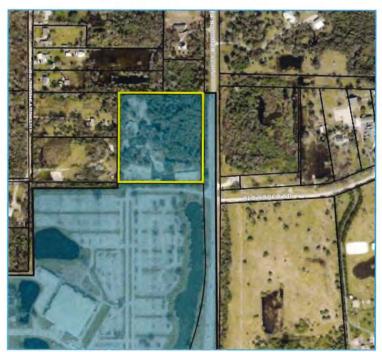

a maximum of 50,000 square feet of commercial uses and other site infrastructure. The Applicant will be submitting a companion CPD rezoning application that will implement the intended development program.

The amendment includes a request for the Property to be added to the Lee County Utilities, Future Water Service Areas and Sanitary Sewer Service Areas. Based on the location of the Property directly adjacent to the boundary of the Future Water and Sanitary Sewer Service Areas, the request represents a logical extension of the boundary to include the Property.

The proposed text amendment requests that the acreage of the Property be removed from the Rural FLUC and added to the Outlying Suburban FLUC to ensure consistency with Lee Plan Table 1(b).



Figure 3: Proposed FLU Map Amendment



Figure 4: Proposed LCU Water Service Area



Figure 5: Proposed LCU Sanitary Sewer Service Area

# V. COMPATIBILITY & CHARACTER OF THE AREA

The Property is located within the Bayshore Community Planning Area, and is directly adjacent to the Northeast Lee County Community Planning Area located on the east side of SR 31. The amendments will result in a development that is compatible and appropriate at this location as evidenced by the surrounding existing and planned uses.

Changing the FLU of the Property from Rural to Outlying Suburban is appropriate at this location of the county. The property on the eastern side of SR 31 from the Caloosahatchee River to N. River Road is designated Outlying Suburban, which demonstrates that the transition of intensity from Rural to Outlying Suburban is