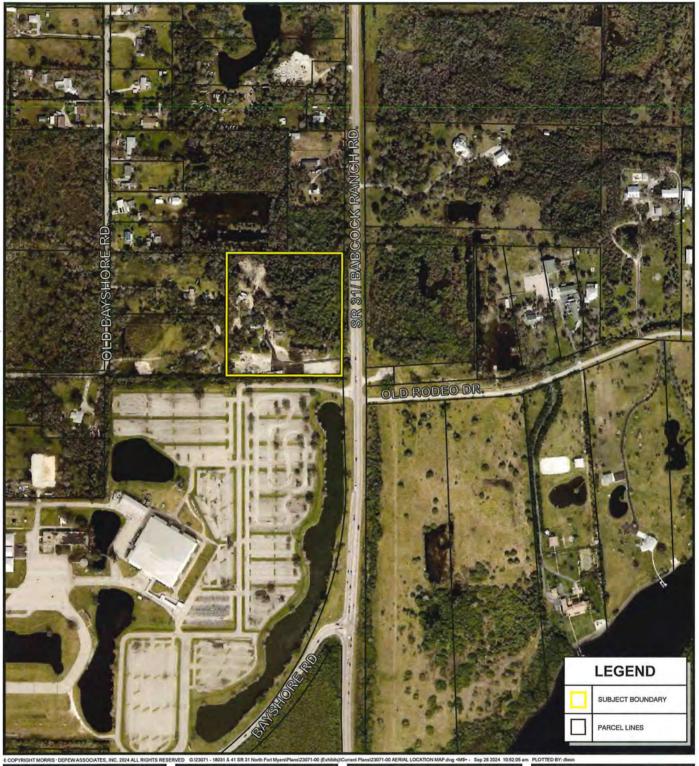

|                                                                          |

Completed via Remote Online Notarization using 2 way Audio/Video technology.

Driver's License



PROJECT:

SR 31 CIVIC 10

LOCATION:

18031/41 SR 31 NORTH FORT MYERS



Tallahassee South Monroe Street 1st Floor

Destin 5597 Highway 98 Unit 201 a Rosa Beach, Florida 32459 Toll free: 866-337-7341



| (N) | 0 | 250      | 500   |
|-----|---|----------|-------|
|     |   | SCALE 1" | =500' |

| n | PLOTTED BY: dleon |            |
|---|-------------------|------------|
|   | PROJECT MANAGER:  | BS         |
|   | DRAWING BY:       | DGL        |
|   | JURISDICTION:     | LEE COUNTY |
|   | DATE:             | 9/26/2024  |
|   | SHEET TITLE:      |            |
|   | AEI               | RIAL       |
|   | LOCATI            | ON MAP     |

| SHEET NUMBER:    | EX-M9 |
|------------------|-------|
| JOB/FILE NUMBER: | 23071 |

#### **AFFIDAVIT**

| I. MARIO PENA