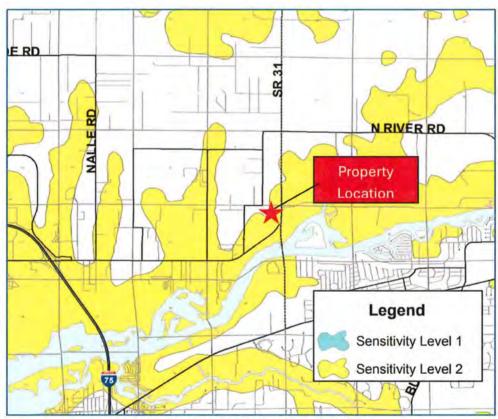

nds is preliminary and subject to field review/approval by applicable regulatory agencies.



Phone (239) 337-3993 | Toll Free (866) 337-7341 www.morris-depew.com

## SR 31 Civic 10 CPA

## Historic Resources Impact Analysis Exhibit M14

There are no recorded cultural resources listed on the subject parcels, per the Master Site File Letter. Please see the attached correspondence from the Florida Department of State, Division of Historical Resources.

The Lee County Archaeological Sensitivity Map indicates that the property is located within the Sensitivity Level 2 Zone. It is understood that a Certificate to Dig is required prior to issuance of development permits within this sensitivity zone. Any future development on the site will comply with the requirements of Sec. 22-106 of the LDC.



Lee County Archaeological Sensitivity Map

From: Greenwood, Ezekiel <Ezekiel.Greenwood@dos.fl.gov>

Sent: Wednesday, July 24, 2024 2:32 PM

To: Lindsay F. Rodriguez

Subject: RE: Florida Master Site File Request - SR 31

Attachments: Survey Roster.pdf; Map.pdf

Hello,



There are no previously recorded resources within the search area. I have attached a roster of the surveys that intersect with the area and a PDF map. Please let me know if there is anything else you need.

This record search is for informational purposes only and does <u>NOT</u> constitute a project review. This search only identifies resources recorded at the Florida Master Site File and does <u>NOT</u> provide project approval from the Division of Historical Resources. Contact the Compliance and Review Section of the