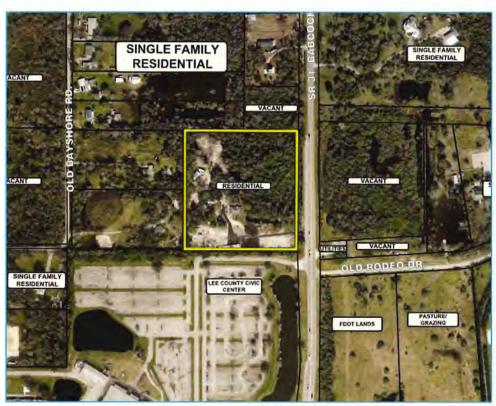

) is located directly north of the Lee County Civic Center and directly west of SR 31 in the Bayshore Community Planning Area.



Figure 1: Boundary of Proposed Map Amendment

## II. SURROUNDING LAND USE

The Property is located in an area of the county characterized by a mix of existing and proposed urban and rural development patterns. The urban development patterns include the pending SR 31 improvements, the Lee County Civic Center directly to the south, Babcock Ranch to the northeast on SR 31, and the Greenwell MPD to the east of SR 31. The rural development pattern in the vicinity of the Property include scattered areas of large-lot single-family residential and undeveloped parcels, and the location within the Bayshore Planning Community, which is known for its semi-rural character.



Figure 2: Surrounding Land Uses

Lands in the surrounding area are designated Rural on the west of SR 31, Outlying Suburban on the east of SR 31, and Public Facilities directly to the south of the Property. Due to the proximity of the existing lands designated as Outlying suburban and the scheduled improvements on SR 31 as well as the other urban features of this area, the request to include the Property in Outlying Suburban is appropriate at this location.

Table 1: Inventory of Surrounding Lands

|       | <b>FUTURE LAND USE</b> | ZONING | EXISTING LAND USE                                          |
|-------|------------------------|--------|------------------------------------------------------------|
| NORTH | Rural                  | AG-2   | Vacant Agricultural Lands; Large-Lot Sin