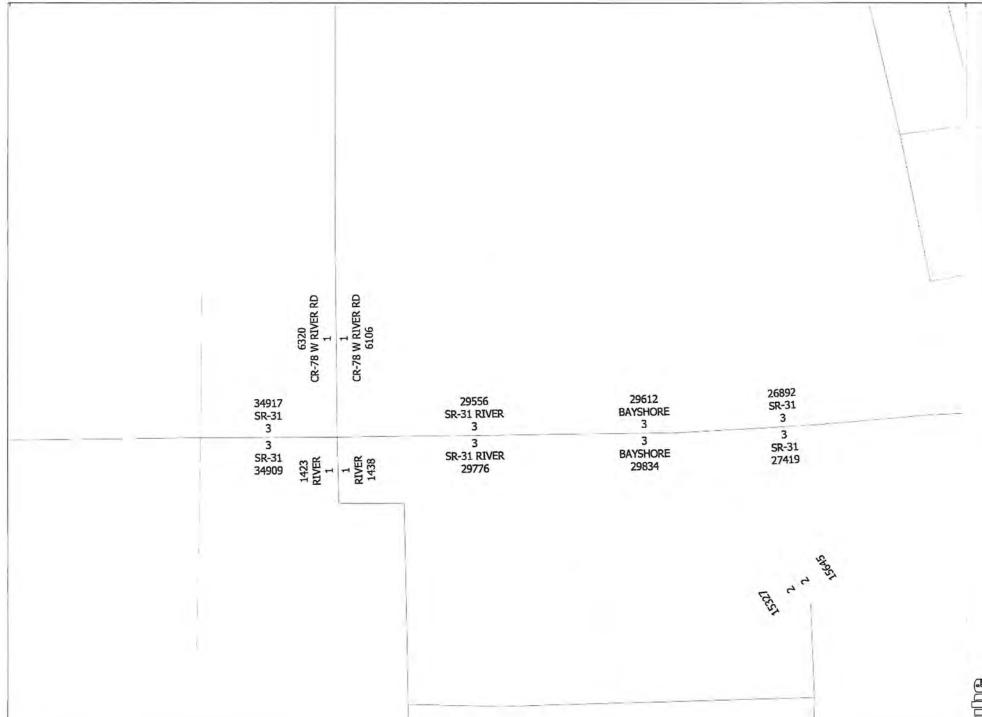

|





18368 BAYSHORE 2 2 BAYSHORE 18745 cube

| 3<br>SR-31 RIVER<br>29776                                                            | 29556<br>SR-31 RIVER<br>3              |  |                                              |                                                                                           |
|--------------------------------------------------------------------------------------|----------------------------------------|--|----------------------------------------------|-------------------------------------------------------------------------------------------|
| 3<br>BAYSHORE<br>29834                                                               | 29612<br>BAYSHORE<br>3                 |  |                                              |