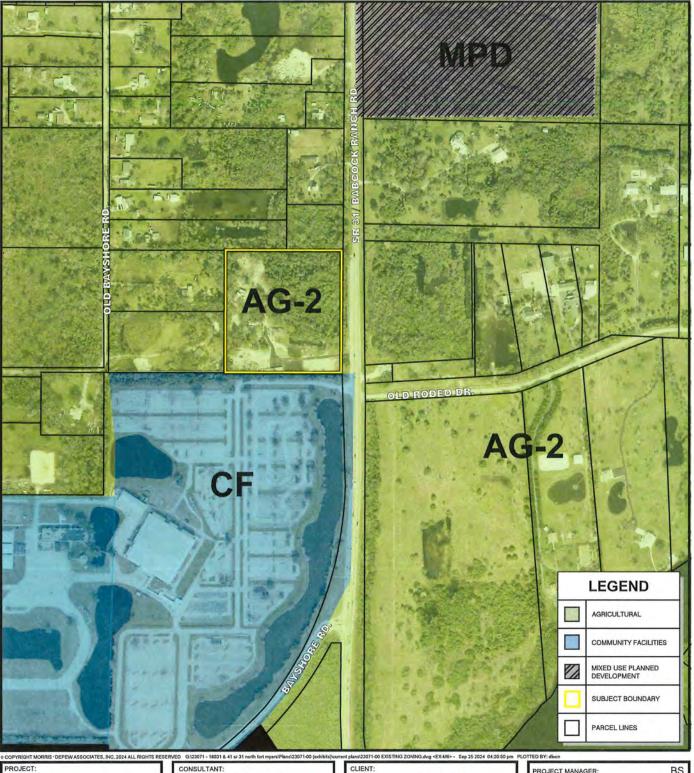

|
|                 |          |         |                                                                                                                |





JOB/FILE NUMBER:

23071



SR 31 CIVIC 10

LOCATION:

18031/41 SR 31 NORTH FORT MYERS





| M | 0 | 250      | 500   |
|---|---|----------|-------|
|   |   | SCALE 1" | =500' |

| LO | TTEO BY: dleon   |            |
|----|------------------|------------|
|    | PROJECT MANAGER: | BS         |
|    | DRAWING BY:      | DGL        |
|    | JURISDICTION:    | LEE COUNTY |
|    | DATE:            | 9/25/2024  |
|    | SHEET TITLE:     |            |
|    | SURRO            | UNDING     |
|    | LAND U           | SE MAP     |

| SHEET NUMBER:    | EX-M5 |
|------------------|-------|
| JOB/FILE NUMBER: | 23071 |



SR 31 CIVIC 10

LOCATION:

18031/41 SR 31 NORTH FORT MYERS





| 500 | 0  | 250      | 500  |
|-----|----|----------|------|
|     | SC | ALE 1"=5 | 500' |

| PROJECT MANAGER: | BS         |  |
|------------------|------------|--|
| DRAWING BY:      | DGL        |  |
| JURISDICTION:    | LEE COUNTY |  |
| DATE:            | 9/25/2024  |  |
| SHEET TITLE:     | DENT       |  |
| CUI              | RRENT      |  |
| ZONI             | NG MAP     |  |

SHEET NUMBER: EX-M6

JOB/FILE NUMBER: 23071

LEGAL DESCRIPTION: AN UNDIVIDED 1/4 INTEREST IN THE SOUTHEAST 1/4 OF THE SOUTHEAST 1/4 OF THE SOUTHEAST 1/4 OF SECTION 13, TOWNSHIP 43 SOUTH, RANGE 25 EAST, LESS ROAD RIGHT OF WAY, PUBLIC RECORDS OF LEE COUNTY, FL.

CERTIFIED TO: MARIO PENA

COMMUNITY NUMBER: 125124 PANEL: 12071C0282 SUFFIX: G F.I