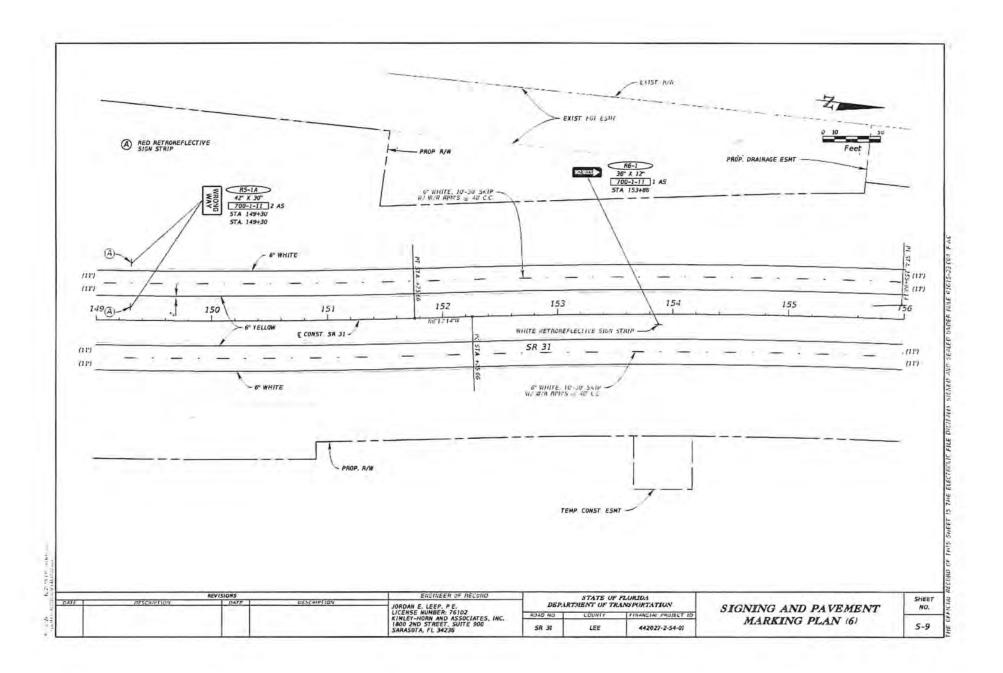

| Proje     | ct Detail |      |          |               |
| Fiscal Year:                                     | 2025      | 2026      | 2027 | 2028     | 2029          |
| Highways/PD & E                                  |           |           |      |          | On-Going,     |
| Amount:                                          | \$161,143 |           |      |          |               |

This site is maintained by the Office of Work Program and Budget, located at 605 Suwannee Street, MS 21, Tallahassee, Florida 323

View Contact Information for Office of Work Program and Budget

Application Home: Work Program

Office Home: Office of Work Program and Budget

- Contact Us
- Employment
- MyFlorida.com
- Performance

# SR 31 SIGNING & PAVEMENT MARKING PLAN (NORTH OF SR 78)













SR 31 from SR 80 (Palm Beach Boulevard) to SR 78 (Bayshore Road) Project Development and Environment (PD&E) Study Lee County, FL Financial Project Number: 441942-1-22-01

PROJECTS LOCATION MAP







|                      |            |        | Vehicle Pas      | s-By Rates  | by Land Use             |                 |           |                            |        |
|----------------------|------------|--------|------------------|-------------|-------------------------|-----------------|-----------|----------------------------|--------|
|                      |            | Sou    | rce: ITE Trip Ge | eneration N | <i>lanual</i> , 11th Ed | ition           |           |                            |        |
| Land Use Code        |            | 821    |                  |