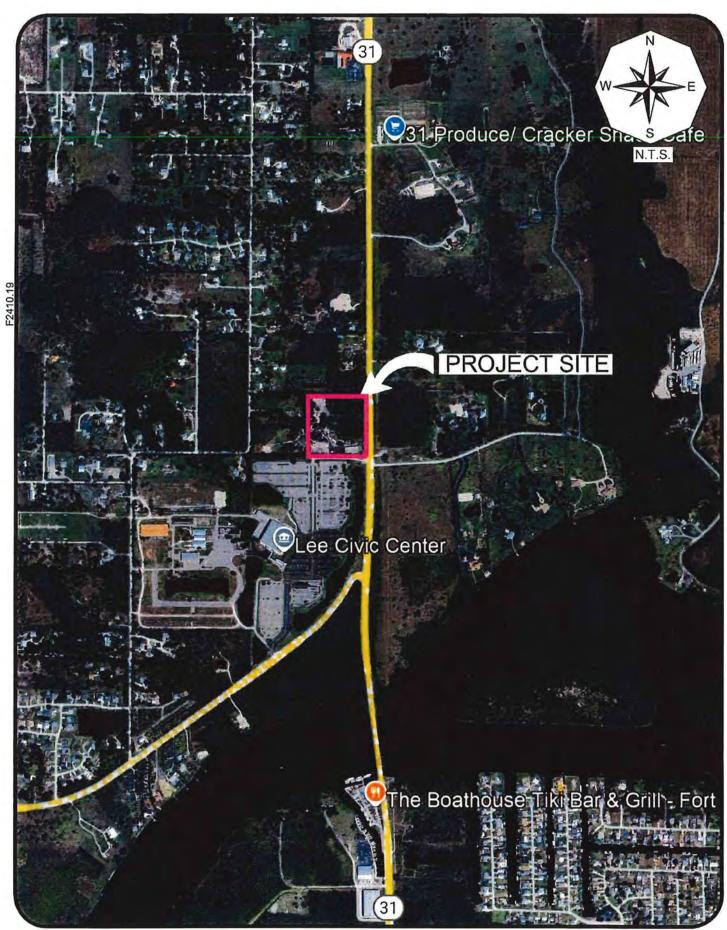

n the estimated build-out year of the project and the impacts the proposed rezoning will have on the surrounding roadway infrastructure. Access to the subject site is proposed to Old SR 31 via two connections.

This report examines the impact of the development on the surrounding roadways and intersections. Trip generation and assignments to the various roadways within the study area will be completed and analysis conducted to determine the impacts of the development on the surrounding roadways and intersections.

#### II. EXISTING CONDITIONS

The subject site is currently partially occupied by two buildings and some open storage area. The subject site is generally bordered by Lee Civic Center to the south, SR 31 to the east, vacant land to the north, and by residential uses to the west.







SR 31 is currently a north/south two-lane undivided arterial within the vicinity of the subject site. SR 31 has a posted speed limit of 60 mph and is under the jurisdiction of the Florida Department of Transportation (FDOT).

SR 31 is funded to be reconstructed as a new four-lane facility from SR 78 to Cook Brown Road by the Babcock Ranch Community Independent Special District (ISD). This four-lane improvement will be expandable to a future six-lane facility. The existing intersection of Old Rodeo Drive with SR 31 will be directionalized as part of this widening project as shown on the attached SR 31 Signing and Pavement Marking Plans. The construction of the four-lane improvement is scheduled to be completed by 2025. As a result of this SR 31 project, access to the site will be dire