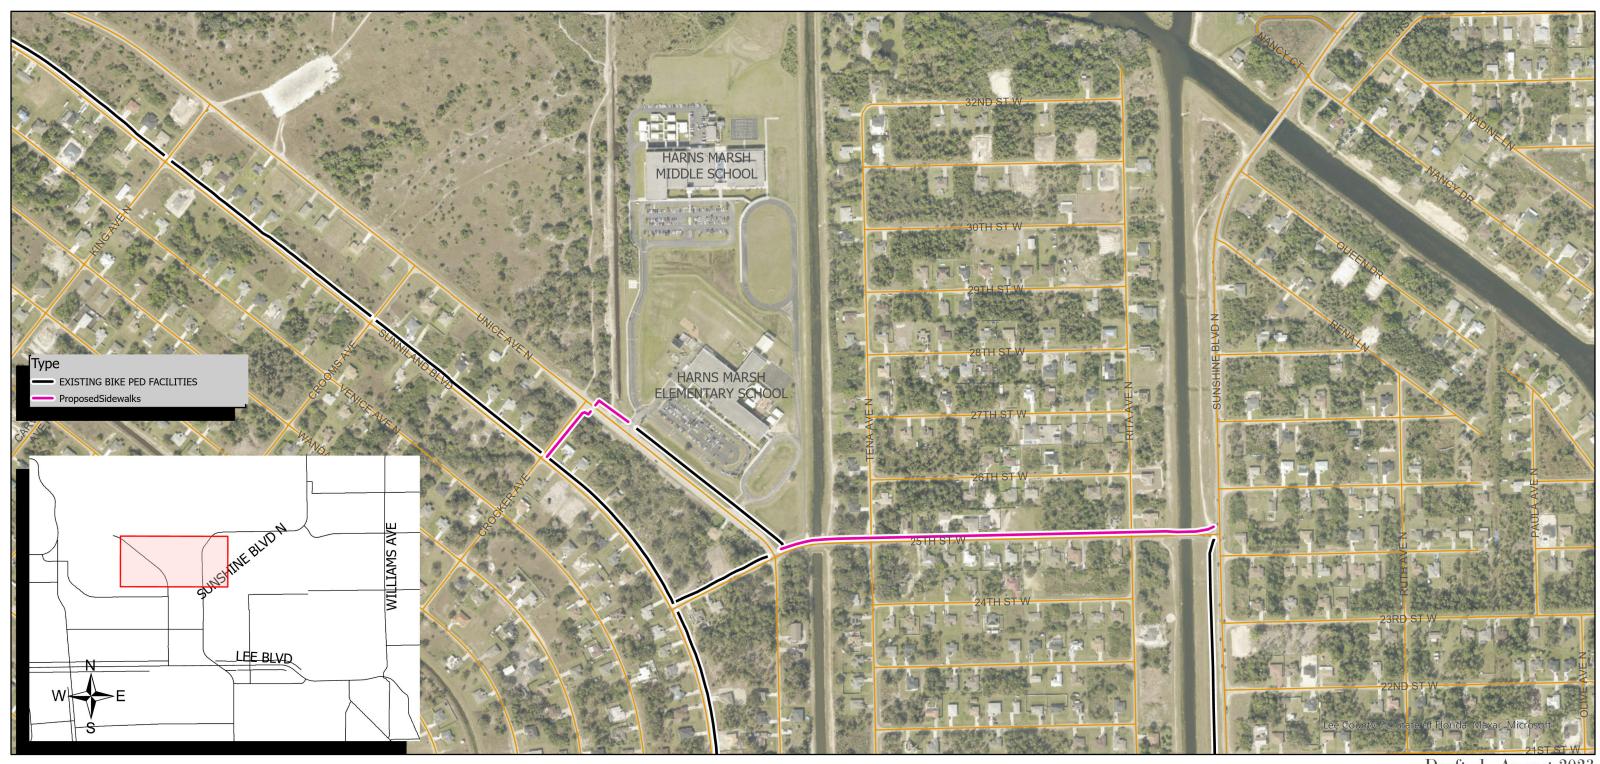

# Harns Marsh Elementary and Middle Schools

Proposed Sidewalks for 2024 Safe Routes to School Grand Submission

Drafted: August 2023

| PROJECT  | Row# | PROJECT NAME                                                                                                                           | FROM                                 | то                                                                                                                                                                                                                     | LENGTH                       | FACILITY                    | SIDE | COMMISSION | ROAD IMPACT  | SCORE       | PROJECT          |
|----------|------|----------------------------------------------------------------------------------------------------------------------------------------|--------------------------------------|------------------------------------------------------------------------------------------------------------------------------------------------------------------------------------------------------------------------|------------------------------|-----------------------------|------|------------|--------------|-------------|------------------|
| YR ADDED |      | NOTE: project must meet of<br>these criteria to be include<br>BPAC project list or have of<br>with a fatality or serious in<br>Tier II | ed on Tier II of<br>a Bike/Ped crash | 1) Within 2 miles of a school 2) Within 0.5 miles of transit 3) Connects to an existing facility or one within a jurisdictional 5-year work program 4) Arterial/collector or local road with minimum 1200 cars per day | Approximate<br>(Linear feet) | TYPE                        |      | DISTRICT   | FEE DISTRICT | Final Score | COST ESTIMATE    |
|          |      | TIER 1 (CIP)                                                                                                                           |                                      |                                                                                                                                                                                                                        |                              |                             |      |            |              |             |                  |
| 2014     | 1    | Tice Elementary                                                                                                                        | SR 80                                | Ortiz Ave and School Frontage on Lyn                                                                                                                                                                                   | 3660                         | Sidewalk                    | S    | 5          | 23           | 88.47       | \$ 2,821,377.00  |
| 2011     | 2    | Hancock Bridge Pkwy                                                                                                                    | SE 24th Ave                          | 4055 Hancock Bridge Pkwy                                                                                                                                                                                               | 4,050                        | Sidewalk                    | N    | 4          | 22           | 91.11       | \$ 3,620,000.00  |
| 2015     | 3    | Orange River Blvd                                                                                                                      | SR 80                                | Lorraine Dr                                                                                                                                                                                                            | 5,800                        | SW                          | W    | 5          | 23           | 94.87       | \$ 4,790,000.00  |
| 2014     | 4    | Alico Rd                                                                                                                               | RR Crossing                          | Quaker Ln                                                                                                                                                                                                              | 2904                         | SW                          | N    | 2          | 24           | 88.90       | \$ 900,000.00    |
| 2007     | 5    | Bell Blvd                                                                                                                              | SR 82                                | Sunrise Blvd                                                                                                                                                                                                           | 21,250                       | Sidewalk                    | Е    | 5          | 23           | 94.10       | \$ 3,180,000.00  |
| 1996     | 6    | Bell Blvd                                                                                                                              | Sunrise Blvd                         | Albemarle Cir                                                                                                                                                                                                          | 5800                         | Sidewalk                    | Е    | 5          | 23           | 87.36       | \$ 2,270,000.00  |
| 2018     | 7    | Jet Port Loop                                                                                                                          | Jet Port Loop                        | Jetport Commerce Pkwy                                                                                                                                                                                                  | 3125                         | Sidewalk                    | N/W  | 2          | 25           | 77.93       | \$ 1,080,000.00  |
| 2002     | 8    | Pine Ridge Rd                                                                                                                          | Summerlin Rd                         | Kelly Rd                                                                                                                                                                                                               | 5,310                        | Sidewalk                    | W    | 3          | 24           | 98.06       | \$ 1,750,146.69  |
| 2010     | 9    | Barrett Rd                                                                                                                             | Pondella Rd                          | Approx. 3400' N of Pondella Rd                                                                                                                                                                                         | 3,400                        | Sidewalk                    | Е    | 4          | 22           | 93.39       | \$ 1,522,381.01  |
| 2019     | 10   | North Key Dr                                                                                                                           | Beau Dr                              | US 42                                                                                                                                                                                                                  | 790                          | Sidewalk                    | N    | 4          | 22           | 77.95       | \$ 307,369.00    |
| 2015     | 11   | Pine Rd                                                                                                                                | Allaire Ln                           | US 41                                                                                                                                                                                                                  | 3009.6                       | SW                          | S    | 3          | 24           | 75.71       | \$ 916,659.00    |
| 2002     | 12   | Plantation Rd                                                                                                                          | Daniels Pkwy                         | Idlewild St                                                                                                                                                                                                            | 26558.4                      | Sidewalk                    | Both | 2          | 23           | 97.08       | \$ 17,438,664.00 |
| 2002     | 13   | Westgate Blvd E                                                                                                                        | Lee Blvd                             | 4th St W                                                                                                                                                                                                               | 2000                         | Sidewalk                    | E    | 5          | 23           | 98.71       | \$ 128,139.00    |
| 2002     | 14   | Westgate Blvd W                                                                                                                        | 4th St W                             | Lee Blvd                                                                                                                                                                                                               | 2,000                        | Sidewalk                    | W    | 5          | 23           | 97.56       | \$ 792,693.66    |
| 2018     | 15   | Richmond Ave N Ped Bridge                                                                                                              | & Fill sidewalk gaps                 | at Lehigh Elementary                                                                                                                                                                                                   | 1,940                        | Bridge                      | E    | 5          | 23           | 72.25       | \$ 1,380,000.00  |
| 2002     | 16   | *Pine Ridge Rd                                                                                                                         | San Carlos Blvd                      | Summerlin Rd                                                                                                                                                                                                           | 2006.4                       | Sidewalk                    | E/S  | 3          | 25           | 90.30       | \$ 2,278,199.00  |
| 2015     | 17   | *Estero Blvd                                                                                                                           | Little Hickory Bridge                | Big Carlos Bridge                                                                                                                                                                                                      | 17,040                       | Shared Use Path & Bike Lane | W    | 3          | 24           | 72.45       | \$ 2,760,000.00  |
| 2019     | 18   | *River Rd                                                                                                                              | Cabana Ave                           | Pondella Rd                                                                                                                                                                                                            | 725                          | Sidewalk                    | Е    | 4          | 22           | 76.47       | \$ 174,066.47    |
| 2023     | 19   | *McDaniel Dr                                                                                                                           | Zoysia Ln                            | Tucker Ln                                                                                                                                                                                                              | 9,800                        | Sidewalk                    |      | 4          | 22           | 77.22       | \$ 7,490,032.00  |
| 2002     | 20   | *Leonard Blvd S-North Side                                                                                                             | 4th St W                             | Gunnery Rd S                                                                                                                                                                                                           | 15,524                       | Sidewalk                    | N    | 5          | 23           | 98.96       | \$ 12,598,762.39 |
| 2017     | 21   | *Alvin Ave                                                                                                                             | Brookfield St                        | Buckingham Rd                                                                                                                                                                                                          | 5,597                        | Sidewalk                    | W    | 5          | 23           | 84.57       | \$ 4,156,221.74  |
| 2002     | 22   | *Pine Ridge Rd                                                                                                                         | Ballast Point Dr                     | McGregor Blvd                                                                                                                                                                                                          | 740                          | Sidewalk                    | W    | 3          | 24           | 95.45       | \$ 532,372.92    |
| 2002     | 23   | *Pine Ridge Rd                                                                                                                         | Pointe Club Dr                       | McGregor Blvd                                                                                                                                                                                                          | 8,510                        | Sidewalk                    | Е    | 3          | 24           | 94.65       | \$ 1,181,032.20  |
| 2002     | 24   | *Daniels Pkwy                                                                                                                          | Corporate Lakes Dr                   | SR 82                                                                                                                                                                                                                  | 6,925                        | Shared Use Path             | N    | 2          | 25           | 85.79       | \$ 4,342,715.00  |
| 2021     | 25   | *Jetport Commerce Pkwy                                                                                                                 | 13751 Jetport Commer                 | cvs                                                                                                                                                                                                                    | 800                          | Sidewalk                    | Е    | 2          | 25           | 70.34       | \$ 708,317.45    |
|          |      | TIER 2                                                                                                                                 |                                      |                                                                                                                                                                                                                        |                              |                             |      |            |              |             |                  |
| 2019     | 26   | Alabama Rd N                                                                                                                           | Arthur Ave                           | Homestead Rd N                                                                                                                                                                                                         | 1,092                        | Sidewalk                    | E    | 5          | 23           | 97.45       | \$ 163,800.00    |
| 2014     | 27   | Six Mile Cypress Pkwy                                                                                                                  | S of Winkler ext                     | Dani Dr                                                                                                                                                                                                                | 8,200                        | Paved Shoulders             | Both | 2          | 23           | #REF!       | \$ 1,353,000.00  |
| 1999     | 28   | Joel Blvd                                                                                                                              | Charlie R. Matheny Par               | E 8th St                                                                                                                                                                                                               | 2,587                        | Sidewalk                    | E    | 5          | 23           | 93.92       | \$ 1,230,372.00  |
| 2023     | 29   | Williams Ave                                                                                                                           | 615 Williams Ave                     | W 12th St                                                                                                                                                                                                              | 7,235                        | Sidewalk                    | West | 5          | 23           | 93.23       | \$ 1,085,250.00  |