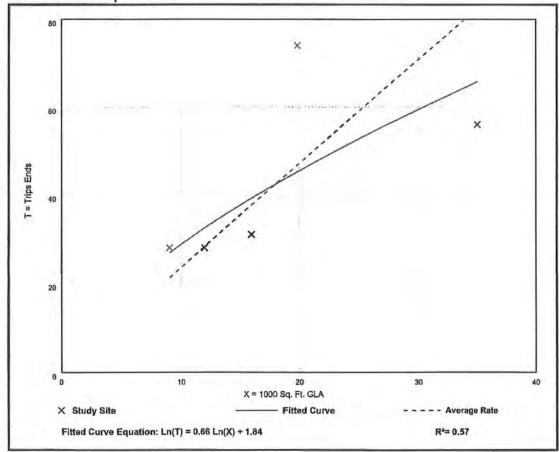

It should also be noted that TR Transportation Consultants conducted traffic counts at the two site access drives of the existing Surgery Center within the Florida Gulf Coast Business Center. The traffic counts were conducted over a period of three consecutive weekdays (Tuesday, Wednesday and Thursday), in order to determine if this site generates traffic similar to a Medical Office use.

A summary of the trip generation counts is attached to this memo that illustrates that the Surgery Center does NOT generate trips consistent with a Medical Office use. The Average Trip Rate for a Medical Office building during the P.M. peak hour is 3.93 trips per 1,000 square feet of building floor area. The surveyed trip rate of the Surgery Center is approximately 1.49 trips/1,000 square feet based on the HIGHEST day surveyed and only 1.15 trips/1,000 square feet based on the three-day average during the survey period. Therefore, the Surgery Center should NOT be counted against Medical Office floor area in the project since this use does not generate traffic consistent with a Medical office use as evident by the traffic surveys.