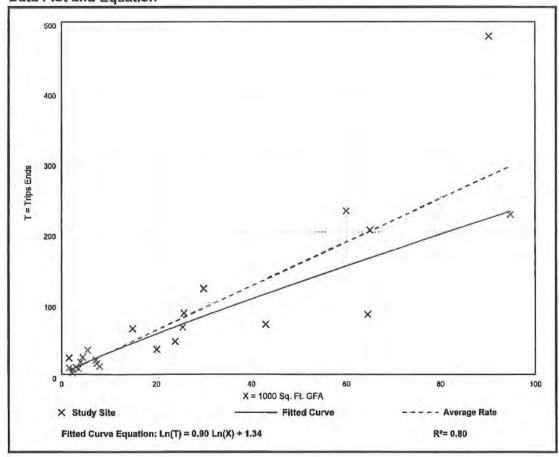

It should also be noted that TR Transportation Consultants conducted traffic counts at the two site access drives of the existing Surgery Center within the Florida Gulf Coast Business Center. The traffic counts were conducted over a period of three consecutive weekdays (Tuesday, Wednesday and Thursday), in order to determine if this site generates traffic similar to a Medical Office use.

A summary of the trip generation counts is attached to this memo that illustrates that the Surgery Center does NOT generate trips consistent with a Medical Office use. The Average Trip Rate for a Medical Office building during the P.M. peak hour is 3.93 trips per 1,000 square feet of building floor area. The surveyed trip rate of the Surgery Center is approximately 1.49 trips/1,000 square feet based on the HIGHEST day surveyed and only 1.15 trips/1,000 square feet based on the three-day average during the survey period. Therefore, the Surgery Center should NOT be counted against Medical Office floor area in the project since this use does not generate traffic consistent with a Medical office use as evident by the traffic surveys.