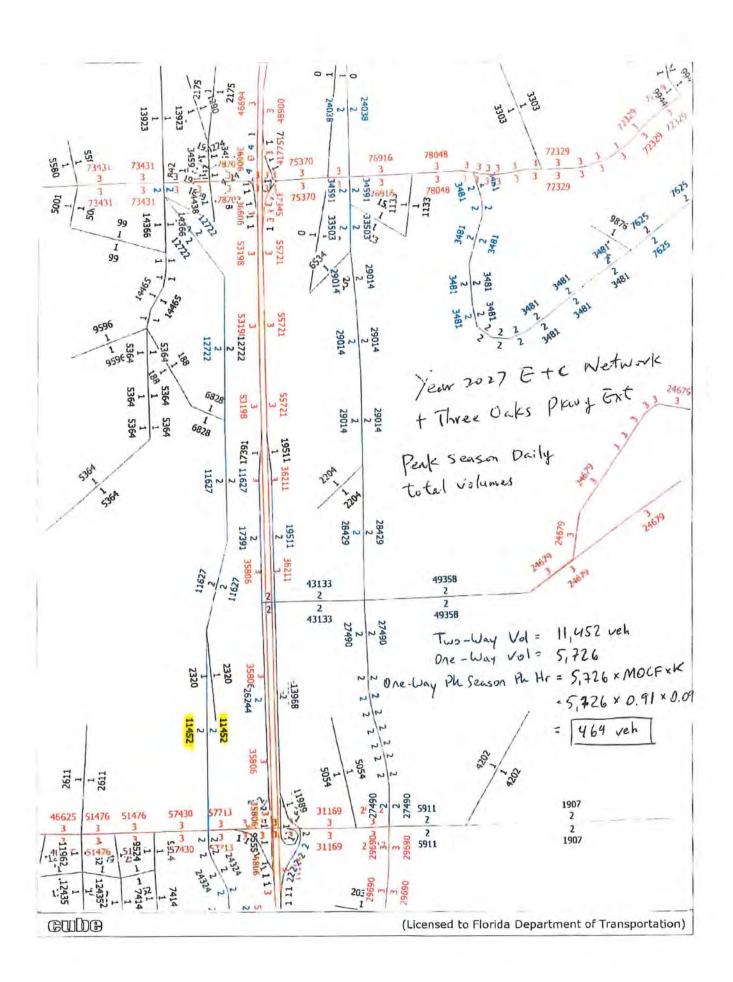

#### LEVEL OF SERVICE ANALYSIS

A Level of Service analysis was conducted on the surrounding roadway segments at the request of County staff to determine the impacts of the requested amendment on the adjacent roadway network. A horizon year analysis of 2030 was selected as the analysis year to evaluate the future impacts this project will have on the surrounding roadway network. Based on this horizon year, a growth rate was applied to the existing traffic conditions for all roadway links in the study area. For Alico Road, the existing and historical traffic data was obtained from the 2023 Lee County Traffic Count Report. For Oriole Road, the existing and historical traffic data was obtained from the FDOT's Florida Traffic Online webpage.

Based on the estimated project trip distribution, the link data was analyzed for the year 2030 without the development and year 2030 with the development. The only trips added to the roadway network in 2030 were the net new trips that the PROPOSED development would add as illustrated in Table 11.