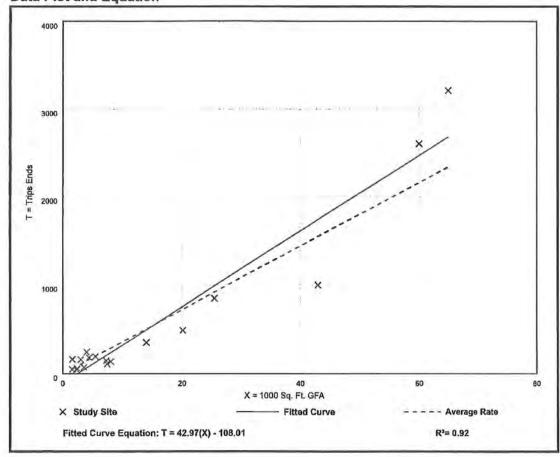

It should also be noted that TR Transportation Consultants conducted traffic counts at the two site access drives of the existing Surgery Center within the Florida Gulf Coast Business Center. The traffic counts were conducted over a period of three consecutive weekdays (Tuesday, Wednesday and Thursday), in order to determine if this site generates traffic similar to a Medical Office use.

A summary of the trip generation counts is attached to this memo that illustrates that the Surgery Center does NOT generate trips consistent with a Medical Office use. The Average Trip Rate for a Medical Office building during the P.M. peak hour is 3.93 trips per 1,000 square feet of building floor area. The surveyed trip rate of the Surgery Center is approximately 1.49 trips/1,000 square feet based on the HIGHEST day surveyed and only 1.15 trips/1,000 square feet based on the three-day average during the survey period. Therefore, the Surgery Center should NOT be counted against Medical Office floor area in the project since this use does not generate traffic consistent with a Medical office use as evident by the traffic surveys.