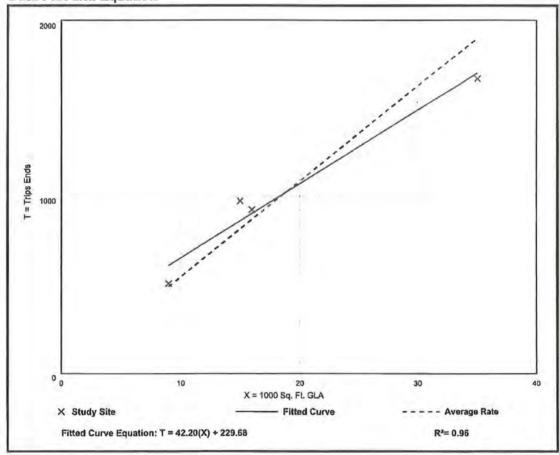

Table 6
Proposed Land Uses
Florida Gulf Coast Business Center

| Land Use                             | Size                |
|--------------------------------------|---------------------|
| Industrial Park<br>(LUC 130)         | 130,000 square feet |
| Shopping Center<br>(LUC 820)         | 20,000 square feet  |
| General Office Building (LUC 710)    | 400,000 square feet |
| Medical Office Building<br>(LUC 720) | 170,000 square feet |
| TOTAL DEVELOPMENT                    | 720,000 square feet |

Table 7
Proposed Trip Generation
Florida Gulf Coast Business Center

| Y and A Trans                              | A.M. Peak Hour |     |       | P.M | Daily |                                       |         |
|--------------------------------------------|----------------|-----|-------|-----|-------|---------------------------------------|---------|
| Land Use                                   | In             | Out | Total | In  | Out   | 34 44<br>63 127<br>436 525<br>482 689 | (2-way) |
| Industrial Park<br>(130,000 square feet)   | 36             | 8   | 44    | 10  | 34    | 44                                    | 1,076   |
| Strip Retail Plaza<br>(20,000 square feet) | 27             | 18  | 45    | 64  | 63    | 127                                   | 1,074   |
| General Office<br>(400,000 square feet)    | 485            | 67  | 552   | 89  | 436   | 525                                   | 3,876   |
| Medical Office<br>(170,000 square feet)    | 307            | 81  | 388   | 207 | 482   | 689                                   | 7,197   |
| Total Trips                                | 855            | 174 | 1,029 | 370 | 1,015 | 1,385                                 | 13,223  |