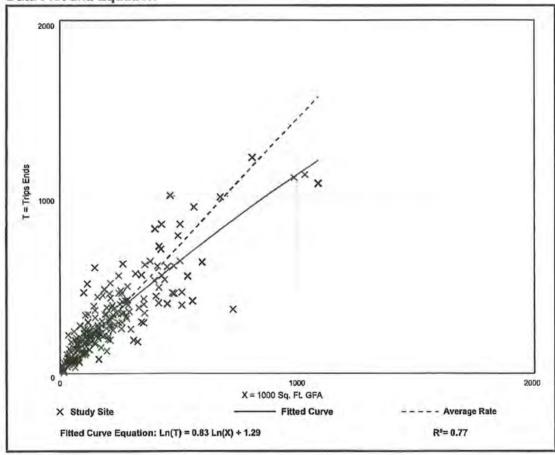

Table 6
Proposed Land Uses
Florida Gulf Coast Business Center

| Land Use                             | Size                |
|--------------------------------------|---------------------|
| Industrial Park<br>(LUC 130)         | 130,000 square feet |
| Shopping Center<br>(LUC 820)         | 20,000 square feet  |
| General Office Building (LUC 710)    | 400,000 square feet |
| Medical Office Building<br>(LUC 720) | 170,000 square feet |
| TOTAL DEVELOPMENT                    | 720,000 square feet |

Table 7
Proposed Trip Generation
Florida Gulf Coast Business Center

| Y and A Trans                              | A.M. Peak Hour |     |       | P.M | Daily |                                       |         |
|--------------------------------------------|----------------|-----|-------|-----|-------|---------------------------------------|---------|
| Land Use                                   | In             | Out | Total | In  | Out   | 34 44<br>63 127<br>436 525<br>482 689 | (2-way) |
| Industrial Park<br>(130,000 square feet)   | 36             | 8   | 44    | 10  | 34    | 44                                    | 1,076   |
| Strip Retail Plaza<br>(20,000 square feet) | 27             | 18  | 45    | 64  | 63    | 127                                   | 1,074   |
| General Office<br>(400,000 square feet)    | 485            | 67  | 552   | 89  | 436   | 525                                   | 3,876   |
| Medical Office<br>(170,000 square feet)    | 307            | 81  | 388   | 207 | 482   | 689                                   | 7,197   |
| Total Trips                                | 855            | 174 | 1,029 | 370 | 1,015 | 1,385                                 | 13,223  |

ITE Trip Generation Report, 11th Edition

Table 8
Proposed External Trip Generation
Florida Gulf Coast Business Center

| Land Use                             | Weekda | Weekday A.M. Peak Hour |       |     | Weekday P.M. Peak Hour |       |         |  |
|--------------------------------------|--------|------------------------|-------|-----|------------------------|-------|---------|--|
|                                      | In     | Out                    | Total | In  | Out                    | Total | (2-way) |  |
| Total Trips                          | 855    | 174                    | 1,029 | 370 | 1,015                  | 1,385 | 13,223  |  |
| Less 3% AM/1% PM<br>Internal Capture | -14    | -14                    | -28   | -6  | -6                     | -12   | -397    |  |
| Total External Trips                 | 841    | 160                    | 1,001 | 364 | 1,009                  | 1,373 | 12,826  |  |