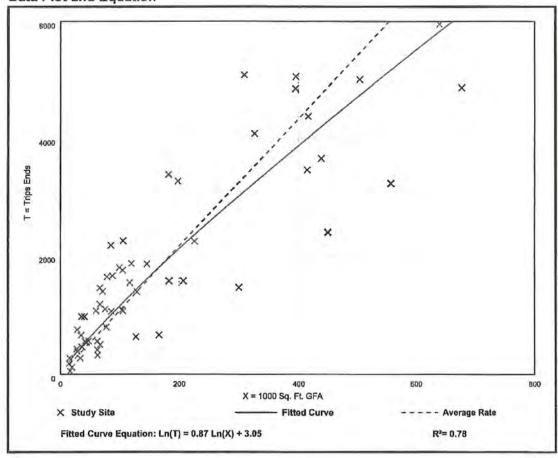

Table 6
Proposed Land Uses
Florida Gulf Coast Business Center

| Land Use                             | Size                |
|--------------------------------------|---------------------|
| Industrial Park<br>(LUC 130)         | 130,000 square feet |
| Shopping Center<br>(LUC 820)         | 20,000 square feet  |
| General Office Building (LUC 710)    | 400,000 square feet |
| Medical Office Building<br>(LUC 720) | 170,000 square feet |
| TOTAL DEVELOPMENT                    | 720,000 square feet |

Table 7
Proposed Trip Generation
Florida Gulf Coast Business Center

| Y and A Trans                              | A.M. Peak Hour |     |       | P.M | Daily |                                       |         |
|--------------------------------------------|----------------|-----|-------|-----|-------|---------------------------------------|---------|
| Land Use                                   | In             | Out | Total | In  | Out   | 34 44<br>63 127<br>436 525<br>482 689 | (2-way) |
| Industrial Park<br>(130,000 square feet)   | 36             | 8   | 44    | 10  | 34    | 44                                    | 1,076   |
| Strip Retail Plaza<br>(20,000 square feet) | 27             | 18  | 45    | 64  | 63    | 127                                   | 1,074   |
| General Office<br>(400,000 square feet)    | 485            | 67  | 552   | 89  | 436   | 525                                   | 3,876   |
| Medical Office<br>(170,000 square feet)    | 307            | 81  | 388   | 207 | 482   | 689                                   | 7,197   |
| Total Trips                                | 855            | 174 | 1,029 | 370 | 1,015 | 1,385                                 | 13,223  |

ITE Trip Generation Report, 11th Edition

Table 8
Proposed External Trip Generation
Florida Gulf Coast Business Center

| Land Use                             | Weekda | Weekday A.M. Peak Hour |       |     | Weekday P.M. Peak Hour |       |         |  |
|--------------------------------------|--------|------------------------|-------|-----|------------------------|-------|---------|--|
|                                      | In     | Out                    | Total | In  | Out                    | Total | (2-way) |  |
| Total Trips                          | 855    | 174                    | 1,029 | 370 | 1,015                  | 1,385 | 13,223  |  |
| Less 3% AM/1% PM<br>Internal Capture | -14    | -14                    | -28   | -6  | -6                     | -12   | -397    |  |
| Total External Trips                 | 841    | 160                    | 1,001 | 364 | 1,009                  | 1,373 | 12,826  |  |