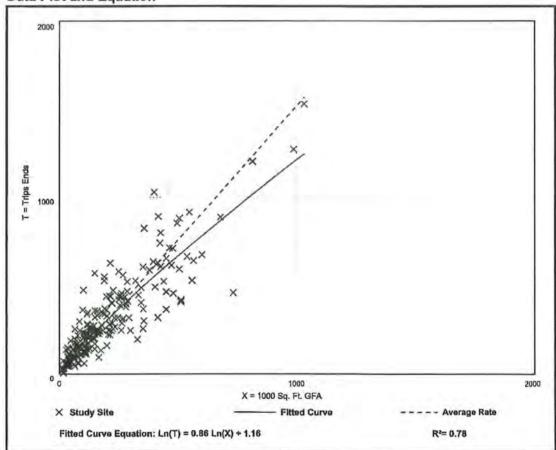

The trip generation was completed based on the Institute of Transportation Engineer's (ITE) Report titled *Trip Generation Report*, 11<sup>th</sup> Edition. Also consistent with the traffic study conducted as part of the original rezoning application, the trip generation was reduced based on internal capture of trips between the retail and commercial office uses as well as due to "pass-by" trips for the retail uses. **Tables 1 through 5** below illustrate the trip generation calculation of the project as currently approved based on the ITE Trip Generation report and trip reductions. The hotel use was not analyzed as part of the rezoning application TIS and is not considered in this analysis.

Table 1
Approved Land Uses
Florida Gulf Coast Business Center

| Land Use                             | Size                |
|--------------------------------------|---------------------|
| Industrial Park<br>(LUC 130)         | 448,001 square feet |
| Strip Retail Plaza (LUC 822)         | 20,000 square feet  |
| General Office Building<br>(LUC 710) | 225,000 square feet |
| Medical Office Building<br>(LUC 720) | 180,000 square feet |
| TOTAL DEVELOPMENT                    | 873,001 square feet |

Table 2
Approved Trip Generation
Florida Gulf Coast Business Center

| 1 171                                      | A.M | A.M. Peak Hour |       |     | P.M. Peak Hour |       |         |  |
|--------------------------------------------|-----|----------------|-------|-----|----------------|-------|---------|--|
| Land Use                                   | In  | Out            | Total | In  | Out            | Total | (2-way) |  |
| Industrial Park<br>(448,001 square feet)   | 123 | 29             | 152   | 34  | 118            | 152   | 2,048   |  |
| Strip Retail Plaza<br>(20,000 square feet) | 27  | 18             | 45    | 64  | 63             | 127   | 1,074   |  |
| General Office<br>(225,000 square feet)    | 296 | 40             | 336   | 55  | 271            | 326   | 2,350   |  |
| Medical Office<br>(180,000 square feet)    | 323 | 86             | 409   | 219 | 510            | 729   | 7,627   |  |
| Total Trips                                | 769 | 173            | 942   | 372 | 962            | 1,334 | 13,099  |  |

ITE Trip Generation Report, 11th Edition

Table 3 Approved External Trip Generation Florida Gulf Coast Business Center

| Land Use                         | Weekda | Weekday A.M. Peak Hour |       |     | Weekday P.M. Peak Hour |       |         |
|----------------------------------|--------|------------------------|-------|-----|------------------------|-------|---------|
|                                  | In     | Out                    | Total | In  | Out                    | Total | (2-way) |
| Total Trips                      | 769    | 173                    | 942   | 372 | 962                    | 1,334 | 13,099  |
| Less 3.0%/1%<br>Internal Capture | -14    | -14                    | -28   | -6  | -6                     | -12   | -393    |
| Total External Trips             | 755    | 159                    | 914   | 366 | 956                    | 1,322 | 12,706  |