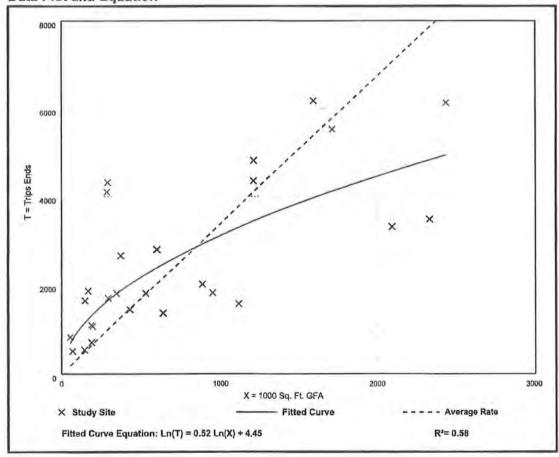

The trip generation was completed based on the Institute of Transportation Engineer's (ITE) Report titled *Trip Generation Report*, 11<sup>th</sup> Edition. Also consistent with the traffic study conducted as part of the original rezoning application, the trip generation was reduced based on internal capture of trips between the retail and commercial office uses as well as due to "pass-by" trips for the retail uses. **Tables 1 through 5** below illustrate the trip generation calculation of the project as currently approved based on the ITE Trip Generation report and trip reductions. The hotel use was not analyzed as part of the rezoning application TIS and is not considered in this analysis.

Table 1
Approved Land Uses
Florida Gulf Coast Business Center

| Land Use                             | Size                |
|--------------------------------------|---------------------|
| Industrial Park<br>(LUC 130)         | 448,001 square feet |
| Strip Retail Plaza (LUC 822)         | 20,000 square feet  |
| General Office Building<br>(LUC 710) | 225,000 square feet |
| Medical Office Building<br>(LUC 720) | 180,000 square feet |
| TOTAL DEVELOPMENT                    | 873,001 square feet |

Table 2
Approved Trip Generation
Florida Gulf Coast Business Center

| 1 171                                      | A.M | A.M. Peak Hour |       |     | P.M. Peak Hour |       |         |  |
|--------------------------------------------|-----|----------------|-------|-----|----------------|-------|---------|--|
| Land Use                                   | In  | Out            | Total | In  | Out            | Total | (2-way) |  |
| Industrial Park<br>(448,001 square feet)   | 123 | 29             | 152   | 34  | 118            | 152   | 2,048   |  |
| Strip Retail Plaza<br>(20,000 square feet) | 27  | 18             | 45    | 64  | 63             | 127   | 1,074   |  |
| General Office<br>(225,000 square feet)    | 296 | 40             | 336   | 55  | 271            | 326   | 2,350   |  |
| Medical Office<br>(180,000 square feet)    | 323 | 86             | 409   | 219 | 510            | 729   | 7,627   |  |
| Total Trips                                | 769 | 173            | 942   | 372 | 962            | 1,334 | 13,099  |  |

ITE Trip Generation Report, 11th Edition

Table 3 Approved External Trip Generation Florida Gulf Coast Business Center

| Land Use                         | Weekda | Weekday A.M. Peak Hour |       |     | Weekday P.M. Peak Hour |       |         |
|----------------------------------|--------|------------------------|-------|-----|------------------------|-------|---------|
|                                  | In     | Out                    | Total | In  | Out                    | Total | (2-way) |
| Total Trips                      | 769    | 173                    | 942   | 372 | 962                    | 1,334 | 13,099  |
| Less 3.0%/1%<br>Internal Capture | -14    | -14                    | -28   | -6  | -6                     | -12   | -393    |
| Total External Trips             | 755    | 159                    | 914   | 366 | 956                    | 1,322 | 12,706  |