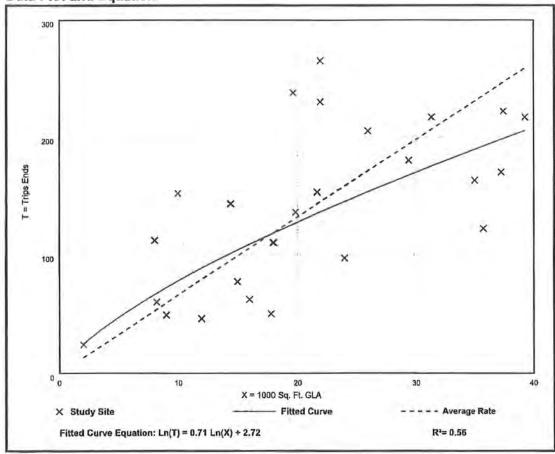

#### LEVEL OF SERVICE ANALYSIS

A Level of Service analysis was conducted on the surrounding roadway segments at the request of County staff to determine the impacts of the requested amendment on the adjacent roadway network. A horizon year analysis of 2030 was selected as the analysis year to evaluate the future impacts this project will have on the surrounding roadway network. Based on this horizon year, a growth rate was applied to the existing traffic conditions for all roadway links in the study area. For Alico Road, the existing and historical traffic data was obtained from the 2023 Lee County Traffic Count Report. For Oriole Road, the existing and historical traffic data was obtained from the FDOT's Florida Traffic Online webpage.

Based on the estimated project trip distribution, the link data was analyzed for the year 2030 without the development and year 2030 with the development. The only trips added to the roadway network in 2030 were the net new trips that the PROPOSED development would add as illustrated in Table 11.