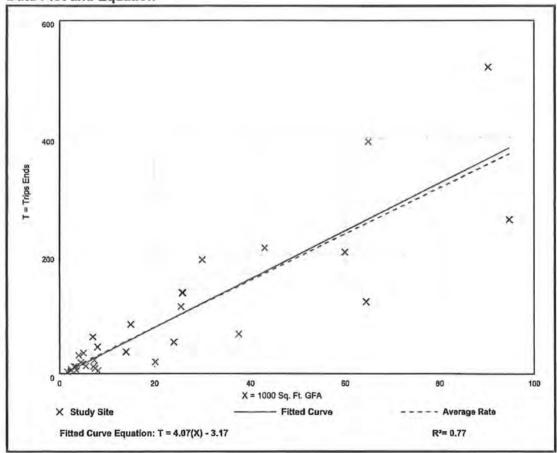

The trip generation was completed based on the Institute of Transportation Engineer's (ITE) Report titled *Trip Generation Report*, 11<sup>th</sup> Edition. Also consistent with the traffic study conducted as part of the original rezoning application, the trip generation was reduced based on internal capture of trips between the retail and commercial office uses as well as due to "pass-by" trips for the retail uses. **Tables 1 through 5** below illustrate the trip generation calculation of the project as currently approved based on the ITE Trip Generation report and trip reductions. The hotel use was not analyzed as part of the rezoning application TIS and is not considered in this analysis.

Table 1
Approved Land Uses
Florida Gulf Coast Business Center

| Land Use                             | Size                |
|--------------------------------------|---------------------|
| Industrial Park<br>(LUC 130)         | 448,001 square feet |
| Strip Retail Plaza (LUC 822)         | 20,000 square feet  |
| General Office Building<br>(LUC 710) | 225,000 square feet |
| Medical Office Building<br>(LUC 720) | 180,000 square feet |
| TOTAL DEVELOPMENT                    | 873,001 square feet |

Table 2
Approved Trip Generation
Florida Gulf Coast Business Center

| 1 171                                      | A.M | A.M. Peak Hour |       |     | P.M. Peak Hour |       |         |  |
|--------------------------------------------|-----|----------------|-------|-----|----------------|-------|---------|--|
| Land Use                                   | In  | Out            | Total | In  | Out            | Total | (2-way) |  |
| Industrial Park<br>(448,001 square feet)   | 123 | 29             | 152   | 34  | 118            | 152   | 2,048   |  |
| Strip Retail Plaza<br>(20,000 square feet) | 27  | 18             | 45    | 64  | 63             | 127   | 1,074   |  |
| General Office<br>(225,000 square feet)    | 296 | 40             | 336   | 55  | 271            | 326   | 2,350   |  |
| Medical Office<br>(180,000 square feet)    | 323 | 86             | 409   | 219 | 510            | 729   | 7,627   |  |
| Total Trips                                | 769 | 173            | 942   | 372 | 962            | 1,334 | 13,099  |  |