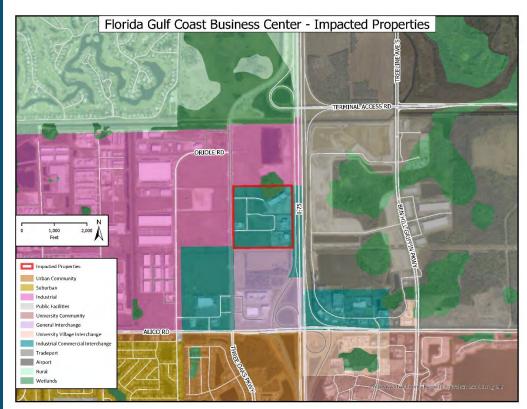

These development parameters are only applicable to ±74.32 acres on the east side of Three Oaks Parkway, approximately one-half mile north of Alico Road. The applicant is proposing the amendment to accommodate additional non-retail commercial uses on these areas.

Figure 1: Impacted Properties

#### **Impacted Properties**

The proposed amendment impacts approximately ±74.32 acres of land in Lee County that were redesignated from Industrial Development to Industrial Commercial Interchange via Ordinance Number 07-10. All lands that are required to comply with the limitations are contained within a single Mixed-use Planned Development (MPD), approved by Resolution Z-12-019, with modifications made in 2018<sup>2</sup>.

#### **Surrounding Properties**

Parcels to the north and west of the impacted area are currently vacant and are within the Industrial Development and Wetlands future land use categories. Properties to the south are within the General Interchange future land use category and contain a mixture of residential, commercial, and hotel uses. East of the impacted area is Interstate 75. The proposed amendment will help to provide a transition of commercial uses between approved residential uses and future industrial uses.