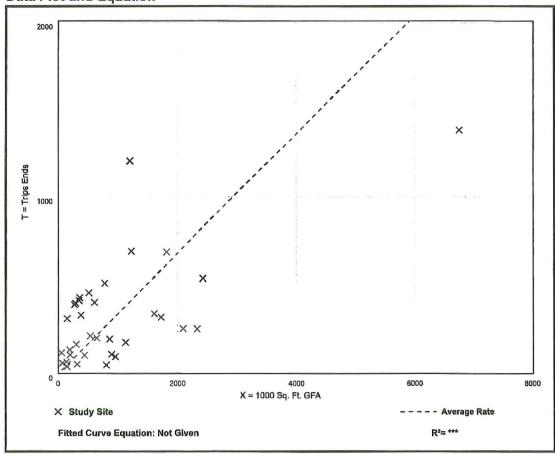

RE:

Florida Gulf Coast Business Center

Lee County, Florida

TR Transportation Consultants, Inc. has completed a trip generation comparison based on the request to modify the land use intensities of the Florida Gulf Coast Mixed Use Planned Development, located on Three Oaks Parkway north of Alico Road in Lee County, Florida. The development parameters of this site are outlined in the approved Administrative Amendment 2020-00139 and include the development of up to 873,001 total square feet, which may include up to 448,001 square feet of industrial uses, 405,000 square feet of commercial office uses (of which a maximum of 180,000 square feet could be Medical Office), 20,000 square feet of commercial retail uses and a maximum of 200 hotel rooms.

The trip generation was completed based on the Institute of Transportation Engineer's (ITE) Report titled *Trip Generation Report*, 11<sup>th</sup> Edition. Also consistent with the traffic study conducted as part of the original rezoning application, the trip generation was reduced based on internal capture of trips between the retail and commercial office uses as well as due to "pass-by" trips for the retail uses. **Tables 1 through 5** below illustrate the trip generation calculation of the project as currently approved based on the ITE Trip Generation report and trip reductions. The hotel use was not analyzed as part of the rezoning application TIS and is not considered in this analysis.

Table 1
Approved Land Uses
Florida Gulf Coast Business Center

| Land Use                             | Size                |  |  |  |  |  |  |
|--------------------------------------|---------------------|--|--|--|--|--|--|
| Industrial Park<br>(LUC 130)         | 448,001 square feet |  |  |  |  |  |  |
| Strip Retail Plaza<br>(LUC 822)      | 20,000 square feet  |  |  |  |  |  |  |
| General Office Building<br>(LUC 710) | 225,000 square feet |  |  |  |  |  |  |
| Medical Office Building<br>(LUC 720) | 180,000 square feet |  |  |  |  |  |  |
| TOTAL DEVELOPMENT                    | 873,001 square feet |  |  |  |  |  |  |

Table 2
Approved Trip Generation
Florida Gulf Coast Business Center

| T 3 TI                                   | A.M | A.M. Peak Hour |       |     | P.M. Peak Hour |       |         |
|------------------------------------------|-----|----------------|-------|-----|----------------|-------|---------|
| Land Use                                 | In  | Out            | Total | In  | Out            | Total | (2-way) |
| Industrial Park<br>(448,001 square feet) | 123 | 29             | 152   | 34  | 118            | 152   | 2,048   |
| Strip Retail Plaza (20,000 square feet)  | 27  | 18             | 45    | 64  | 63             | 127   | 1,074   |
| General Office<br>(225,000 square feet)  | 296 | 40             | 336   | 55  | 271            | 326   | 2,350   |
| Medical Office<br>(180,000 square feet)  | 323 | 86             | 409   | 219 | 510            | 729   | 7,627   |
| Total Trips                              | 769 | 173            | 942   | 372 | 962            | 1,334 | 13,099  |