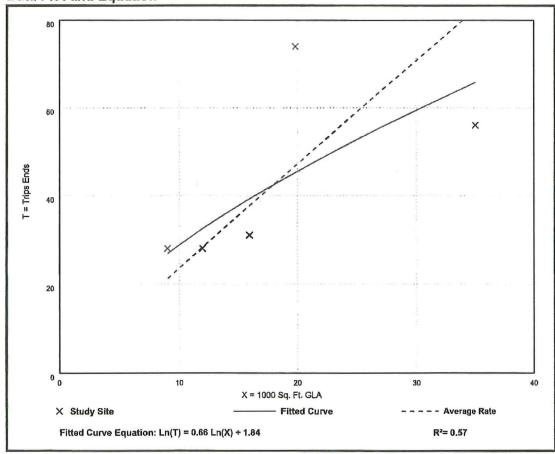

RE:

Florida Gulf Coast Business Center

Lee County, Florida

TR Transportation Consultants, Inc. has completed a trip generation comparison based on the request to modify the land use intensities of the Florida Gulf Coast Mixed Use Planned Development, located on Three Oaks Parkway north of Alico Road in Lee County, Florida. The development parameters of this site are outlined in the approved Administrative Amendment 2020-00139 and include the development of up to 873,001 total square feet, which may include up to 448,001 square feet of industrial uses, 405,000 square feet of commercial office uses (of which a maximum of 180,000 square feet could be Medical Office), 20,000 square feet of commercial retail uses and a maximum of 200 hotel rooms.

The trip generation was completed based on the Institute of Transportation Engineer's (ITE) Report titled *Trip Generation Report*, 11<sup>th</sup> Edition. Also consistent with the traffic study conducted as part of the original rezoning application, the trip generation was reduced based on internal capture of trips between the retail and commercial office uses as well as due to "pass-by" trips for the retail uses. **Tables 1 through 5** below illustrate the trip generation calculation of the project as currently approved based on the ITE Trip Generation report and trip reductions. The hotel use was not analyzed as part of the rezoning application TIS and is not considered in this analysis.

Table 1
Approved Land Uses
Florida Gulf Coast Business Center

| Land Use                             | Size                |  |  |  |  |  |  |
|--------------------------------------|---------------------|--|--|--|--|--|--|
| Industrial Park<br>(LUC 130)         | 448,001 square feet |  |  |  |  |  |  |
| Strip Retail Plaza<br>(LUC 822)      | 20,000 square feet  |  |  |  |  |  |  |
| General Office Building<br>(LUC 710) | 225,000 square feet |  |  |  |  |  |  |
| Medical Office Building<br>(LUC 720) | 180,000 square feet |  |  |  |  |  |  |
| TOTAL DEVELOPMENT                    | 873,001 square feet |  |  |  |  |  |  |

Table 2
Approved Trip Generation
Florida Gulf Coast Business Center

| T 3 TI                                   | A.M | A.M. Peak Hour |       |     | P.M. Peak Hour |       |         |
|------------------------------------------|-----|----------------|-------|-----|----------------|-------|---------|
| Land Use                                 | In  | Out            | Total | In  | Out            | Total | (2-way) |
| Industrial Park<br>(448,001 square feet) | 123 | 29             | 152   | 34  | 118            | 152   | 2,048   |
| Strip Retail Plaza (20,000 square feet)  | 27  | 18             | 45    | 64  | 63             | 127   | 1,074   |
| General Office<br>(225,000 square feet)  | 296 | 40             | 336   | 55  | 271            | 326   | 2,350   |
| Medical Office<br>(180,000 square feet)  | 323 | 86             | 409   | 219 | 510            | 729   | 7,627   |
| Total Trips                              | 769 | 173            | 942   | 372 | 962            | 1,334 | 13,099  |

ITE Trip Generation Report, 11th Edition

Table 3
Approved External Trip Generation
Florida Gulf Coast Business Center

| Land Use                         | Weekda | Weekday A.M. Peak Hour |       |     | Weekday P.M. Peak Hour |       |         |
|----------------------------------|--------|------------------------|-------|-----|------------------------|-------|---------|
|                                  | In     | Out                    | Total | In  | Out                    | Total | (2-way) |
| Total Trips                      | 769    | 173                    | 942   | 372 | 962                    | 1,334 | 13,099  |
| Less 3.0%/1%<br>Internal Capture | -14    | -14                    | -28   | -6  | -6                     | -12   | -393    |
| Total External Trips             | 755    | 159                    | 914   | 366 | 956                    | 1,322 | 12,706  |

3% Internal Capture Reduction for AM Peak Hour/1% Internal Capture for PM Peak Hour Internal Capture only between General Office/Medical Office and Retail Uses.

Table 4
"Pass-by" Trip Reduction Factors
Florida Gulf Coast Business Center

| Land Use                  | Percentage Trip<br>Reduction |  |  |
|---------------------------|------------------------------|--|--|
| Shopping Center (LUC 820) | 30%                          |  |  |

Table 5
Approved Net New External Trip Generation
Florida Gulf Coast Business Center

| Land Use                                         | Weekda | Weekday A.M. Peak Hour |       |     | Weekday P.M. Peak Hour |       |         |  |
|--------------------------------------------------|--------|------------------------|-------|-----|------------------------|-------|---------|--|
| Land Ose                                         | In     | Out                    | Total | In  | Out                    | Total | (2-way) |  |
| Total External Trips                             | 755    | 159                    | 914   | 366 | 956                    | 1,322 | 12,706  |  |
| External Retail Trips<br>(Less Internal Capture) | 27     | 18                     | 45    | 64  | 63                     | 127   | 1,074   |  |
| Less 30% Pass-by                                 | -7     | -7                     | -14   | -17 | -17                    | -34   | -322    |  |
| New, External Trips                              | 748    | 152                    | 900   | 349 | 939                    | 1,288 | 12,384  |  |