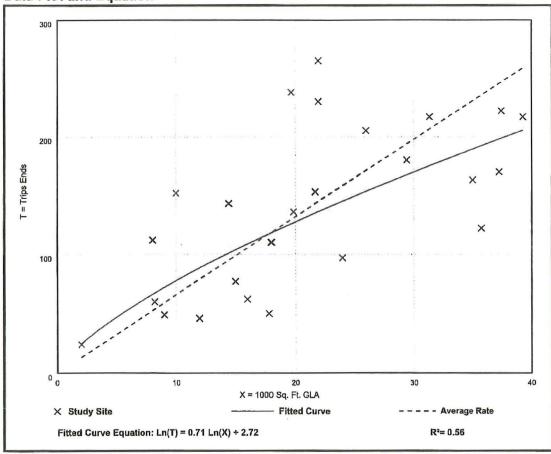

RE:

Florida Gulf Coast Business Center

Lee County, Florida

TR Transportation Consultants, Inc. has completed a trip generation comparison based on the request to modify the land use intensities of the Florida Gulf Coast Mixed Use Planned Development, located on Three Oaks Parkway north of Alico Road in Lee County, Florida. The development parameters of this site are outlined in the approved Administrative Amendment 2020-00139 and include the development of up to 873,001 total square feet, which may include up to 448,001 square feet of industrial uses, 405,000 square feet of commercial office uses (of which a maximum of 180,000 square feet could be Medical Office), 20,000 square feet of commercial retail uses and a maximum of 200 hotel rooms.

The trip generation was completed based on the Institute of Transportation Engineer's (ITE) Report titled *Trip Generation Report*, 11<sup>th</sup> Edition. Also consistent with the traffic study conducted as part of the original rezoning application, the trip generation was reduced based on internal capture of trips between the retail and commercial office uses as well as due to "pass-by" trips for the retail uses. **Tables 1 through 5** below illustrate the trip generation calculation of the project as currently approved based on the ITE Trip Generation report and trip reductions. The hotel use was not analyzed as part of the rezoning application TIS and is not considered in this analysis.

Table 1
Approved Land Uses
Florida Gulf Coast Business Center

| Land Use                             | Size                |  |  |  |  |  |  |
|--------------------------------------|---------------------|--|--|--|--|--|--|
| Industrial Park<br>(LUC 130)         | 448,001 square feet |  |  |  |  |  |  |
| Strip Retail Plaza<br>(LUC 822)      | 20,000 square feet  |  |  |  |  |  |  |
| General Office Building<br>(LUC 710) | 225,000 square feet |  |  |  |  |  |  |
| Medical Office Building<br>(LUC 720) | 180,000 square feet |  |  |  |  |  |  |
| TOTAL DEVELOPMENT                    | 873,001 square feet |  |  |  |  |  |  |

Table 2
Approved Trip Generation
Florida Gulf Coast Business Center

| T 3 TI                                   | A.M | A.M. Peak Hour |       |     | P.M. Peak Hour |       |         |
|------------------------------------------|-----|----------------|-------|-----|----------------|-------|---------|
| Land Use                                 | In  | Out            | Total | In  | Out            | Total | (2-way) |
| Industrial Park<br>(448,001 square feet) | 123 | 29             | 152   | 34  | 118            | 152   | 2,048   |
| Strip Retail Plaza (20,000 square feet)  | 27  | 18             | 45    | 64  | 63             | 127   | 1,074   |
| General Office<br>(225,000 square feet)  | 296 | 40             | 336   | 55  | 271            | 326   | 2,350   |
| Medical Office<br>(180,000 square feet)  | 323 | 86             | 409   | 219 | 510            | 729   | 7,627   |
| Total Trips                              | 769 | 173            | 942   | 372 | 962            | 1,334 | 13,099  |

ITE Trip Generation Report, 11th Edition

Table 3
Approved External Trip Generation
Florida Gulf Coast Business Center

| Land Use                         | Weekda | Weekday A.M. Peak Hour |       |     | Weekday P.M. Peak Hour |       |         |
|----------------------------------|--------|------------------------|-------|-----|------------------------|-------|---------|
|                                  | In     | Out                    | Total | In  | Out                    | Total | (2-way) |
| Total Trips                      | 769    | 173                    | 942   | 372 | 962                    | 1,334 | 13,099  |
| Less 3.0%/1%<br>Internal Capture | -14    | -14                    | -28   | -6  | -6                     | -12   | -393    |
| Total External Trips             | 755    | 159                    | 914   | 366 | 956                    | 1,322 | 12,706  |

3% Internal Capture Reduction for AM Peak Hour/1% Internal Capture for PM Peak Hour Internal Capture only between General Office/Medical Office and Retail Uses.

Table 4
"Pass-by" Trip Reduction Factors
Florida Gulf Coast Business Center

| Land Use                  | Percentage Trip<br>Reduction |  |  |
|---------------------------|------------------------------|--|--|
| Shopping Center (LUC 820) | 30%                          |  |  |

Table 5
Approved Net New External Trip Generation
Florida Gulf Coast Business Center

| Land Use                                         | Weekda | Weekday A.M. Peak Hour |       |     | Weekday P.M. Peak Hour |       |         |  |
|--------------------------------------------------|--------|------------------------|-------|-----|------------------------|-------|---------|--|
| Land Ose                                         | In     | Out                    | Total | In  | Out                    | Total | (2-way) |  |
| Total External Trips                             | 755    | 159                    | 914   | 366 | 956                    | 1,322 | 12,706  |  |
| External Retail Trips<br>(Less Internal Capture) | 27     | 18                     | 45    | 64  | 63                     | 127   | 1,074   |  |
| Less 30% Pass-by                                 | -7     | -7                     | -14   | -17 | -17                    | -34   | -322    |  |
| New, External Trips                              | 748    | 152                    | 900   | 349 | 939                    | 1,288 | 12,384  |  |