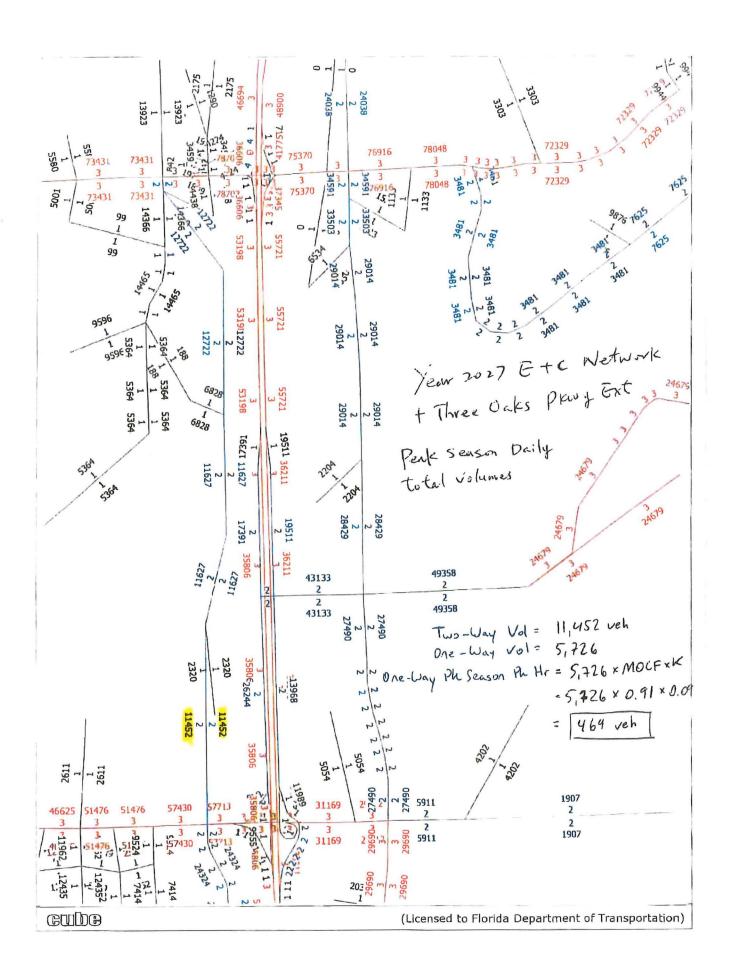

Table 2A in the Appendix of the report indicates the methodology utilized to obtain the year 2030 build-out traffic volumes as well as the growth rate utilized for each roadway segment. The base year traffic volumes were obtained from the 2023 *Lee County Public Facilities Level of Service and Concurrency Report*. The future year traffic volumes for Three Oaks Parkway, north of Alico Road, was formulated based on the attached Florida Standard Urban Transportation Model Structure (FSUTMS) model provided by Lee County consistent with historical approved traffic studies in the area. The future background traffic volume on Oriole Road, north of Alico Road, was estimated based on the approved surrounding zonings as agreed upon with staff consistent from the historical approved traffic studies in the area.

Note For Three Oaks Pkwy north of Alico Road, the future peak hour peak season peak direction volume was obtained from the FSUTMS provided by the County.

<sup>\*</sup> AGR for Alico Road was calculated based the historical traffic data obtained from 2023 Florida DOT Traffic Information Online Resouce