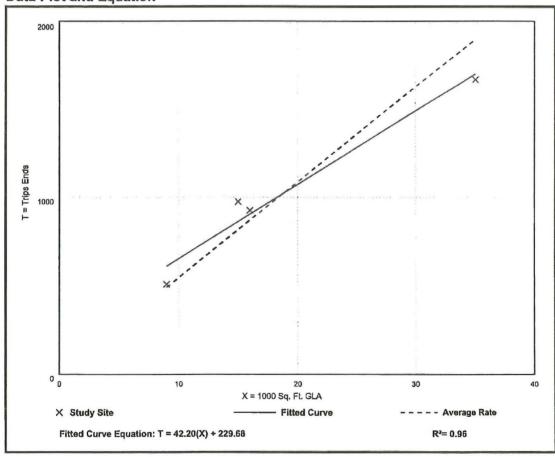

RE:

Florida Gulf Coast Business Center

Lee County, Florida

TR Transportation Consultants, Inc. has completed a trip generation comparison based on the request to modify the land use intensities of the Florida Gulf Coast Mixed Use Planned Development, located on Three Oaks Parkway north of Alico Road in Lee County, Florida. The development parameters of this site are outlined in the approved Administrative Amendment 2020-00139 and include the development of up to 873,001 total square feet, which may include up to 448,001 square feet of industrial uses, 405,000 square feet of commercial office uses (of which a maximum of 180,000 square feet could be Medical Office), 20,000 square feet of commercial retail uses and a maximum of 200 hotel rooms.

The trip generation was completed based on the Institute of Transportation Engineer's (ITE) Report titled *Trip Generation Report*, 11<sup>th</sup> Edition. Also consistent with the traffic study conducted as part of the original rezoning application, the trip generation was reduced based on internal capture of trips between the retail and commercial office uses as well as due to "pass-by" trips for the retail uses. **Tables 1 through 5** below illustrate the trip generation calculation of the project as currently approved based on the ITE Trip Generation report and trip reductions. The hotel use was not analyzed as part of the rezoning application TIS and is not considered in this analysis.

Table 1
Approved Land Uses
Florida Gulf Coast Business Center

| Land Use                             | Size                |  |  |  |  |  |  |
|--------------------------------------|---------------------|--|--|--|--|--|--|
| Industrial Park<br>(LUC 130)         | 448,001 square feet |  |  |  |  |  |  |
| Strip Retail Plaza<br>(LUC 822)      | 20,000 square feet  |  |  |  |  |  |  |
| General Office Building<br>(LUC 710) | 225,000 square feet |  |  |  |  |  |  |
| Medical Office Building<br>(LUC 720) | 180,000 square feet |  |  |  |  |  |  |
| TOTAL DEVELOPMENT                    | 873,001 square feet |  |  |  |  |  |  |

Table 2
Approved Trip Generation
Florida Gulf Coast Business Center

| T 3 TI                                   | A.M | A.M. Peak Hour |       |     | P.M. Peak Hour |       |         |
|------------------------------------------|-----|----------------|-------|-----|----------------|-------|---------|
| Land Use                                 | In  | Out            | Total | In  | Out            | Total | (2-way) |
| Industrial Park<br>(448,001 square feet) | 123 | 29             | 152   | 34  | 118            | 152   | 2,048   |
| Strip Retail Plaza (20,000 square feet)  | 27  | 18             | 45    | 64  | 63             | 127   | 1,074   |
| General Office<br>(225,000 square feet)  | 296 | 40             | 336   | 55  | 271            | 326   | 2,350   |
| Medical Office<br>(180,000 square feet)  | 323 | 86             | 409   | 219 | 510            | 729   | 7,627   |
| Total Trips                              | 769 | 173            | 942   | 372 | 962            | 1,334 | 13,099  |

ITE Trip Generation Report, 11th Edition

Table 3
Approved External Trip Generation
Florida Gulf Coast Business Center

| Land Use                         | Weekda | Weekday A.M. Peak Hour |       |     | Weekday P.M. Peak Hour |       |         |
|----------------------------------|--------|------------------------|-------|-----|------------------------|-------|---------|
|                                  | In     | Out                    | Total | In  | Out                    | Total | (2-way) |
| Total Trips                      | 769    | 173                    | 942   | 372 | 962                    | 1,334 | 13,099  |
| Less 3.0%/1%<br>Internal Capture | -14    | -14                    | -28   | -6  | -6                     | -12   | -393    |
| Total External Trips             | 755    | 159                    | 914   | 366 | 956                    | 1,322 | 12,706  |

3% Internal Capture Reduction for AM Peak Hour/1% Internal Capture for PM Peak Hour Internal Capture only between General Office/Medical Office and Retail Uses.

Table 4
"Pass-by" Trip Reduction Factors
Florida Gulf Coast Business Center

| Land Use                  | Percentage Trip<br>Reduction |  |  |
|---------------------------|------------------------------|--|--|
| Shopping Center (LUC 820) | 30%                          |  |  |

Table 5
Approved Net New External Trip Generation
Florida Gulf Coast Business Center

| Land Use                                         | Weekda | Weekday A.M. Peak Hour |       |     | Weekday P.M. Peak Hour |       |         |  |
|--------------------------------------------------|--------|------------------------|-------|-----|------------------------|-------|---------|--|
| Land Ose                                         | In     | Out                    | Total | In  | Out                    | Total | (2-way) |  |
| Total External Trips                             | 755    | 159                    | 914   | 366 | 956                    | 1,322 | 12,706  |  |
| External Retail Trips<br>(Less Internal Capture) | 27     | 18                     | 45    | 64  | 63                     | 127   | 1,074   |  |
| Less 30% Pass-by                                 | -7     | -7                     | -14   | -17 | -17                    | -34   | -322    |  |
| New, External Trips                              | 748    | 152                    | 900   | 349 | 939                    | 1,288 | 12,384  |  |