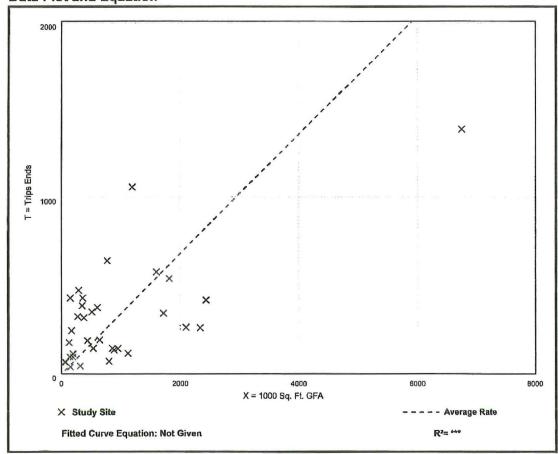

#### PROPOSED MODIFICATION IN INTENSITIES

The Developer desires to modify the conditions of the Comprehensive Plan to remove the requirement that 50% of the floor area of the project has to be light industrial land uses within this land use category (Industrial Commercial Interchange). In conjunction with this text amendment, the property owner would request a change in the mix of uses to permit additional commercial General and Medical Office uses while decreasing the amount of Industrial floor area. **Tables 6 through 10** illustrate the trip generation of the revised intensities with the requested removal of the limit of industrial uses on the site.

Table 6
Proposed Land Uses
Florida Gulf Coast Business Center

| Land Use                          | Size                |
|-----------------------------------|---------------------|
| Industrial Park<br>(LUC 130)      | 130,000 square feet |
| Shopping Center<br>(LUC 820)      | 20,000 square feet  |
| General Office Building (LUC 710) | 400,000 square feet |
| Medical Office Building (LUC 720) | 170,000 square feet |
| TOTAL DEVELOPMENT                 | 720,000 square feet |

Table 7
Proposed Trip Generation
Florida Gulf Coast Business Center

| T 1 TT.                                 | A.M | A.M. Peak Hour |       |     | P.M. Peak Hour |       |         |
|-----------------------------------------|-----|----------------|-------|-----|----------------|-------|---------|
| Land Use                                | In  | Out            | Total | In  | Out            | Total | (2-way) |
| Industrial Park (130,000 square feet)   | 36  | 8              | 44    | 10  | 34             | 44    | 1,076   |
| Strip Retail Plaza (20,000 square feet) | 27  | 18             | 45    | 64  | 63             | 127   | 1,074   |
| General Office<br>(400,000 square feet) | 485 | 67             | 552   | 89  | 436            | 525   | 3,876   |
| Medical Office<br>(170,000 square feet) | 307 | 81             | 388   | 207 | 482            | 689   | 7,197   |
| Total Trips                             | 855 | 174            | 1,029 | 370 | 1,015          | 1,385 | 13,223  |