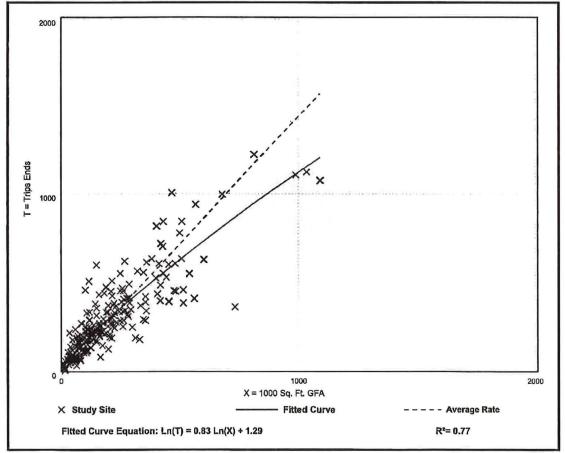

| Table 6                            |
|------------------------------------|
| <b>Proposed Land Uses</b>          |
| Florida Gulf Coast Business Center |

| Land Use                             | Size                |
|--------------------------------------|---------------------|
| Industrial Park<br>(LUC 130)         | 130,000 square feet |
| Shopping Center<br>(LUC 820)         | 20,000 square feet  |
| General Office Building<br>(LUC 710) | 400,000 square feet |
| Medical Office Building<br>(LUC 720) | 170,000 square feet |
| TOTAL DEVELOPMENT                    | 720,000 square feet |

Table 7Proposed Trip GenerationFlorida Gulf Coast Business Center

|                                            | A.M. Peak Hour |     |       | P.M. Peak Hour |       |       | Daily   |
|--------------------------------------------|----------------|-----|-------|----------------|-------|-------|---------|
| Land Use                                   | In             | Out | Total | In             | Out   | Total | (2-way) |
| Industrial Park<br>(130,000 square feet)   | 36             | 8   | 44    | 10             | 34    | 44    | 1,076   |
| Strip Retail Plaza<br>(20,000 square feet) | 27             | 18  | 45    | 64             | 63    | 127   | 1,074   |
| General Office<br>(400,000 square feet)    | 485            | 67  | 552   | 89             | 436   | 525   | 3,876   |
| Medical Office<br>(170,000 square feet)    | 307            | 81  | 388   | 207            | 482   | 689   | 7,197   |
| Total Trips                                | 855            | 174 | 1,029 | 370            | 1,015 | 1,385 | 13,223  |

Table 11 then compares the trip generation from the approved uses and intensities to the proposed uses and intensities.

| Land Use                                                     | Week | day A.M<br>Hour | . Peak | Weel | Daily<br>(2-way) |        |         |
|--------------------------------------------------------------|------|-----------------|--------|------|------------------|--------|---------|
|                                                              | In   | Out             | Total  | In   | Out              | Total  |         |
| Total External Trips<br>As Proposed<br>(873,001 square feet) | 834  | 153             | 987    | 347  | 992              | 1,339  | 12,504  |
| Total External Trips<br>As Approved<br>(873,001 square feet) | -748 | -152            | -900   | -349 | -939             | -1,288 | -12,384 |
| Trip Change                                                  | 86   | 1               | 87     | -2   | 53               | 51     | 120     |