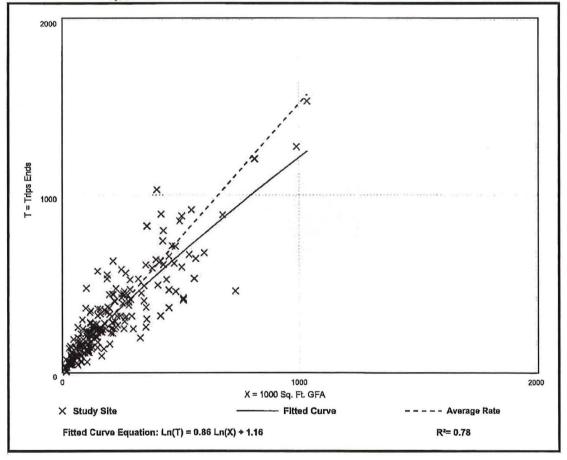

| Table 6                            |
|------------------------------------|
| <b>Proposed Land Uses</b>          |
| Florida Gulf Coast Business Center |

| Land Use                             | Size                |
|--------------------------------------|---------------------|
| Industrial Park<br>(LUC 130)         | 130,000 square feet |
| Shopping Center<br>(LUC 820)         | 20,000 square feet  |
| General Office Building<br>(LUC 710) | 400,000 square feet |
| Medical Office Building<br>(LUC 720) | 170,000 square feet |
| TOTAL DEVELOPMENT                    | 720,000 square feet |

Table 7Proposed Trip GenerationFlorida Gulf Coast Business Center

|                                            | A.M. Peak Hour |     |       | P.M. Peak Hour |       |       | Daily   |
|--------------------------------------------|----------------|-----|-------|----------------|-------|-------|---------|
| Land Use                                   | In             | Out | Total | In             | Out   | Total | (2-way) |
| Industrial Park<br>(130,000 square feet)   | 36             | 8   | 44    | 10             | 34    | 44    | 1,076   |
| Strip Retail Plaza<br>(20,000 square feet) | 27             | 18  | 45    | 64             | 63    | 127   | 1,074   |
| General Office<br>(400,000 square feet)    | 485            | 67  | 552   | 89             | 436   | 525   | 3,876   |
| Medical Office<br>(170,000 square feet)    | 307            | 81  | 388   | 207            | 482   | 689   | 7,197   |
| Total Trips                                | 855            | 174 | 1,029 | 370            | 1,015 | 1,385 | 13,223  |

Table 11 then compares the trip generation from the approved uses and intensities to the proposed uses and intensities.

| Land Use                                                     | Week | day A.M<br>Hour | . Peak | Weel | Daily<br>(2-way) |        |         |
|--------------------------------------------------------------|------|-----------------|--------|------|------------------|--------|---------|
|                                                              | In   | Out             | Total  | In   | Out              | Total  |         |
| Total External Trips<br>As Proposed<br>(873,001 square feet) | 834  | 153             | 987    | 347  | 992              | 1,339  | 12,504  |
| Total External Trips<br>As Approved<br>(873,001 square feet) | -748 | -152            | -900   | -349 | -939             | -1,288 | -12,384 |
| Trip Change                                                  | 86   | 1               | 87     | -2   | 53               | 51     | 120     |