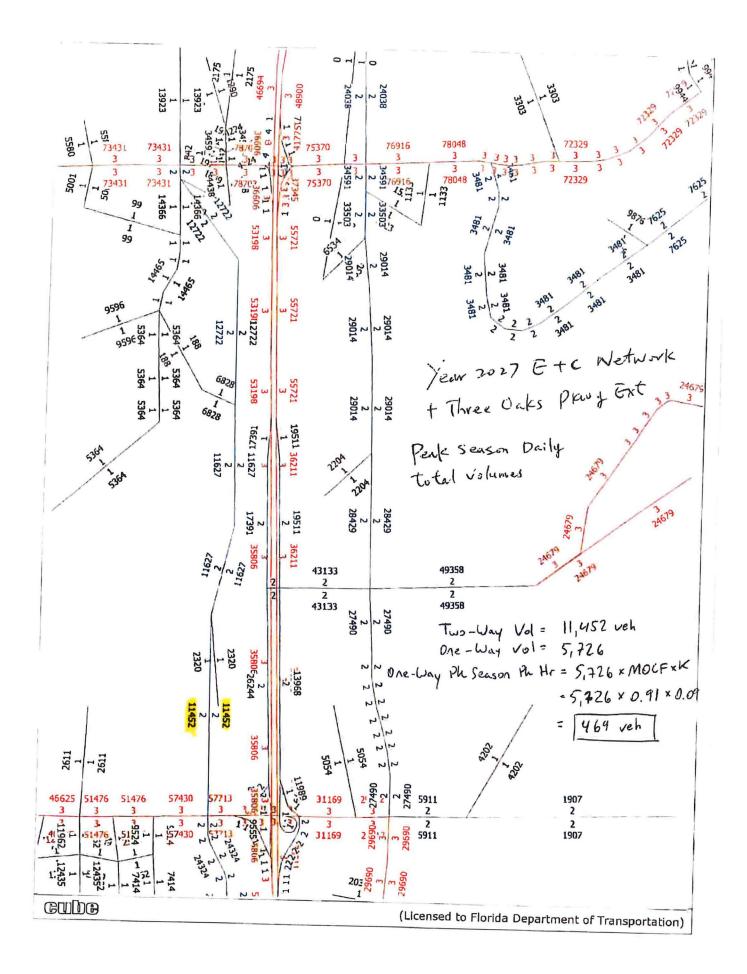

**Table 2A** in the Appendix of the report indicates the methodology utilized to obtain the year 2030 build-out traffic volumes as well as the growth rate utilized for each roadway segment. The base year traffic volumes were obtained from the 2023 *Lee County Public Facilities Level of Service and Concurrency Report*. The future year traffic volumes for Three Oaks Parkway, north of Alico Road, was formulated based on the attached Florida Standard Urban Transportation Model Structure (FSUTMS) model provided by Lee County consistent with historical approved traffic studies in the area. The future background traffic volume on Oriole Road, north of Alico Road, was estimated based on the approved surrounding zonings as agreed upon with staff consistent from the historical approved traffic studies in the area.

Note For Three Oaks Pkwy north of Alico Road, the future peak hour peak season peak direction volume was obtained from the FSUTMS provided by the County.

\* AGR for Alico Road was calculated based the historical traffic data obtained from 2023 Florida DOT Traffic Information Online Resouce