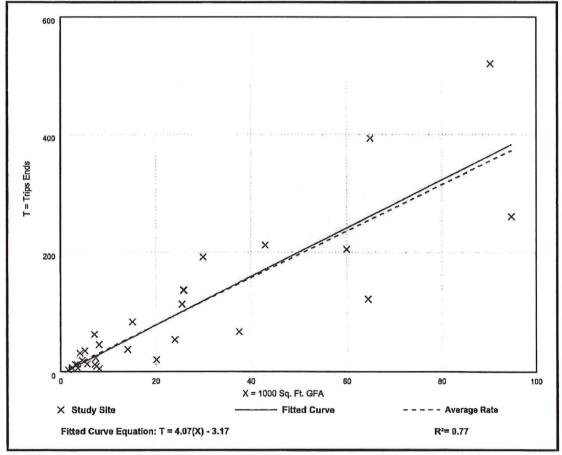

The trip generation was completed based on the Institute of Transportation Engineer's (ITE) Report titled *Trip Generation Report*, 11<sup>th</sup> Edition. Also consistent with the traffic study conducted as part of the original rezoning application, the trip generation was reduced based on internal capture of trips between the retail and commercial office uses as well as due to "pass-by" trips for the retail uses. **Tables 1 through 5** below illustrate the trip generation calculation of the project as currently approved based on the ITE Trip Generation report and trip reductions. The hotel use was not analyzed as part of the rezoning application TIS and is not considered in this analysis.

| Table 6                            |
|------------------------------------|
| <b>Proposed Land Uses</b>          |
| Florida Gulf Coast Business Center |

| Land Use                             | Size                |
|--------------------------------------|---------------------|
| Industrial Park<br>(LUC 130)         | 130,000 square feet |
| Shopping Center<br>(LUC 820)         | 20,000 square feet  |
| General Office Building<br>(LUC 710) | 400,000 square feet |
| Medical Office Building<br>(LUC 720) | 170,000 square feet |
| TOTAL DEVELOPMENT                    | 720,000 square feet |

Table 7Proposed Trip GenerationFlorida Gulf Coast Business Center

|                                            | A.M. Peak Hour |     |       | P.M. Peak Hour |       |       | Daily   |
|--------------------------------------------|----------------|-----|-------|----------------|-------|-------|---------|
| Land Use                                   | In             | Out | Total | In             | Out   | Total | (2-way) |
| Industrial Park<br>(130,000 square feet)   | 36             | 8   | 44    | 10             | 34    | 44    | 1,076   |
| Strip Retail Plaza<br>(20,000 square feet) | 27             | 18  | 45    | 64             | 63    | 127   | 1,074   |
| General Office<br>(400,000 square feet)    | 485            | 67  | 552   | 89             | 436   | 525   | 3,876   |
| Medical Office<br>(170,000 square feet)    | 307            | 81  | 388   | 207            | 482   | 689   | 7,197   |
| Total Trips                                | 855            | 174 | 1,029 | 370            | 1,015 | 1,385 | 13,223  |