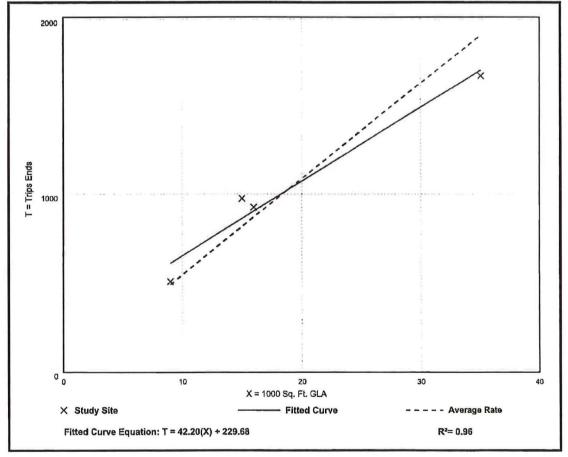

The trip generation was completed based on the Institute of Transportation Engineer's (ITE) Report titled *Trip Generation Report*, 11<sup>th</sup> Edition. Also consistent with the traffic study conducted as part of the original rezoning application, the trip generation was reduced based on internal capture of trips between the retail and commercial office uses as well as due to "pass-by" trips for the retail uses. **Tables 1 through 5** below illustrate the trip generation calculation of the project as currently approved based on the ITE Trip Generation report and trip reductions. The hotel use was not analyzed as part of the rezoning application TIS and is not considered in this analysis.

# Table 1Approved Land UsesFlorida Gulf Coast Business Center

| Land Use                             | Size                |
|--------------------------------------|---------------------|
| Industrial Park<br>(LUC 130)         | 448,001 square feet |
| Strip Retail Plaza<br>(LUC 822)      | 20,000 square feet  |
| General Office Building<br>(LUC 710) | 225,000 square feet |
| Medical Office Building<br>(LUC 720) | 180,000 square feet |
| TOTAL DEVELOPMENT                    | 873,001 square feet |

Table 2 Approved Trip Generation Florida Gulf Coast Business Center

| Land Has                                   | A.M | . Peak H | lour  | P.M. Peak Hour |     |       | Daily   |  |
|--------------------------------------------|-----|----------|-------|----------------|-----|-------|---------|--|
| Land Use                                   | In  | Out      | Total | In             | Out | Total | (2-way) |  |
| Industrial Park<br>(448,001 square feet)   | 123 | 29       | 152   | 34             | 118 | 152   | 2,048   |  |
| Strip Retail Plaza<br>(20,000 square feet) | 27  | 18       | 45    | 64             | 63  | 127   | 1,074   |  |
| General Office<br>(225,000 square feet)    | 296 | 40       | 336   | 55             | 271 | 326   | 2,350   |  |
| Medical Office<br>(180,000 square feet)    | 323 | 86       | 409   | 219            | 510 | 729   | 7,627   |  |
| Total Trips                                | 769 | 173      | 942   | 372            | 962 | 1,334 | 13,099  |  |