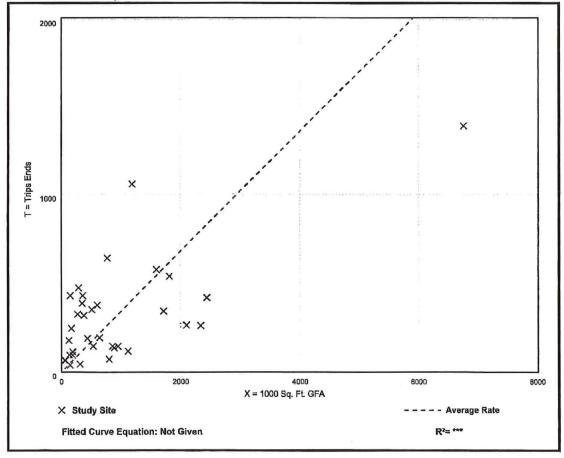

The trip generation was completed based on the Institute of Transportation Engineer's (ITE) Report titled *Trip Generation Report*, 11<sup>th</sup> Edition. Also consistent with the traffic study conducted as part of the original rezoning application, the trip generation was reduced based on internal capture of trips between the retail and commercial office uses as well as due to "pass-by" trips for the retail uses. **Tables 1 through 5** below illustrate the trip generation calculation of the project as currently approved based on the ITE Trip Generation report and trip reductions. The hotel use was not analyzed as part of the rezoning application TIS and is not considered in this analysis.

# Table 1Approved Land UsesFlorida Gulf Coast Business Center

| Land Use                             | Size                |
|--------------------------------------|---------------------|
| Industrial Park<br>(LUC 130)         | 448,001 square feet |
| Strip Retail Plaza<br>(LUC 822)      | 20,000 square feet  |
| General Office Building<br>(LUC 710) | 225,000 square feet |
| Medical Office Building<br>(LUC 720) | 180,000 square feet |
| TOTAL DEVELOPMENT                    | 873,001 square feet |

Table 2 Approved Trip Generation Florida Gulf Coast Business Center

| Land Has                                   | A.M | . Peak H | lour  | P.M. Peak Hour |     |       | Daily   |  |
|--------------------------------------------|-----|----------|-------|----------------|-----|-------|---------|--|
| Land Use                                   | In  | Out      | Total | In             | Out | Total | (2-way) |  |
| Industrial Park<br>(448,001 square feet)   | 123 | 29       | 152   | 34             | 118 | 152   | 2,048   |  |
| Strip Retail Plaza<br>(20,000 square feet) | 27  | 18       | 45    | 64             | 63  | 127   | 1,074   |  |
| General Office<br>(225,000 square feet)    | 296 | 40       | 336   | 55             | 271 | 326   | 2,350   |  |
| Medical Office<br>(180,000 square feet)    | 323 | 86       | 409   | 219            | 510 | 729   | 7,627   |  |
| Total Trips                                | 769 | 173      | 942   | 372            | 962 | 1,334 | 13,099  |  |