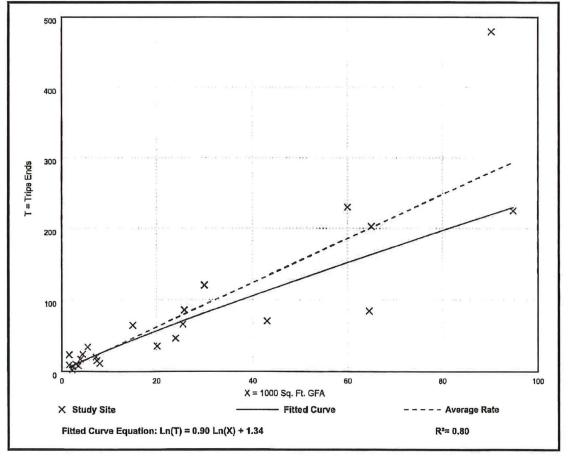

The trip generation was completed based on the Institute of Transportation Engineer's (ITE) Report titled *Trip Generation Report*, 11<sup>th</sup> Edition. Also consistent with the traffic study conducted as part of the original rezoning application, the trip generation was reduced based on internal capture of trips between the retail and commercial office uses as well as due to "pass-by" trips for the retail uses. **Tables 1 through 5** below illustrate the trip generation calculation of the project as currently approved based on the ITE Trip Generation report and trip reductions. The hotel use was not analyzed as part of the rezoning application TIS and is not considered in this analysis.

| Table 6                            |
|------------------------------------|
| <b>Proposed Land Uses</b>          |
| Florida Gulf Coast Business Center |

| Land Use                             | Size                |
|--------------------------------------|---------------------|
| Industrial Park<br>(LUC 130)         | 130,000 square feet |
| Shopping Center<br>(LUC 820)         | 20,000 square feet  |
| General Office Building<br>(LUC 710) | 400,000 square feet |
| Medical Office Building<br>(LUC 720) | 170,000 square feet |
| TOTAL DEVELOPMENT                    | 720,000 square feet |

Table 7Proposed Trip GenerationFlorida Gulf Coast Business Center

|                                            | A.M. Peak Hour |     |       | P.M. Peak Hour |       |       | Daily   |
|--------------------------------------------|----------------|-----|-------|----------------|-------|-------|---------|
| Land Use                                   | In             | Out | Total | In             | Out   | Total | (2-way) |
| Industrial Park<br>(130,000 square feet)   | 36             | 8   | 44    | 10             | 34    | 44    | 1,076   |
| Strip Retail Plaza<br>(20,000 square feet) | 27             | 18  | 45    | 64             | 63    | 127   | 1,074   |
| General Office<br>(400,000 square feet)    | 485            | 67  | 552   | 89             | 436   | 525   | 3,876   |
| Medical Office<br>(170,000 square feet)    | 307            | 81  | 388   | 207            | 482   | 689   | 7,197   |
| Total Trips                                | 855            | 174 | 1,029 | 370            | 1,015 | 1,385 | 13,223  |