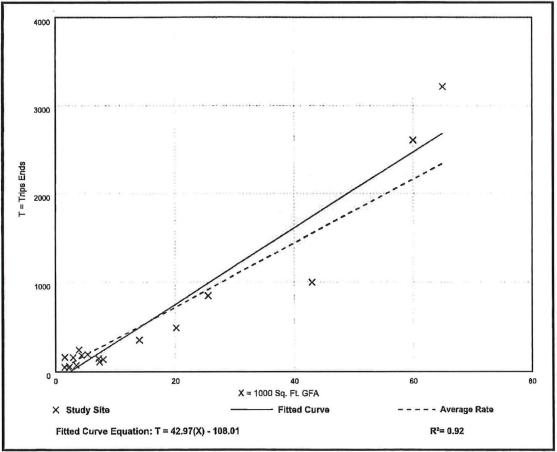

The trip generation was completed based on the Institute of Transportation Engineer's (ITE) Report titled *Trip Generation Report*, 11<sup>th</sup> Edition. Also consistent with the traffic study conducted as part of the original rezoning application, the trip generation was reduced based on internal capture of trips between the retail and commercial office uses as well as due to "pass-by" trips for the retail uses. **Tables 1 through 5** below illustrate the trip generation calculation of the project as currently approved based on the ITE Trip Generation report and trip reductions. The hotel use was not analyzed as part of the rezoning application TIS and is not considered in this analysis.

# Table 1Approved Land UsesFlorida Gulf Coast Business Center

| Land Use                             | Size                |
|--------------------------------------|---------------------|
| Industrial Park<br>(LUC 130)         | 448,001 square feet |
| Strip Retail Plaza<br>(LUC 822)      | 20,000 square feet  |
| General Office Building<br>(LUC 710) | 225,000 square feet |
| Medical Office Building<br>(LUC 720) | 180,000 square feet |
| TOTAL DEVELOPMENT                    | 873,001 square feet |

Table 2 Approved Trip Generation Florida Gulf Coast Business Center

| Land Has                                   | A.M | . Peak H | lour  | P.M. Peak Hour |     |       | Daily   |  |
|--------------------------------------------|-----|----------|-------|----------------|-----|-------|---------|--|
| Land Use                                   | In  | Out      | Total | In             | Out | Total | (2-way) |  |
| Industrial Park<br>(448,001 square feet)   | 123 | 29       | 152   | 34             | 118 | 152   | 2,048   |  |
| Strip Retail Plaza<br>(20,000 square feet) | 27  | 18       | 45    | 64             | 63  | 127   | 1,074   |  |
| General Office<br>(225,000 square feet)    | 296 | 40       | 336   | 55             | 271 | 326   | 2,350   |  |
| Medical Office<br>(180,000 square feet)    | 323 | 86       | 409   | 219            | 510 | 729   | 7,627   |  |
| Total Trips                                | 769 | 173      | 942   | 372            | 962 | 1,334 | 13,099  |  |