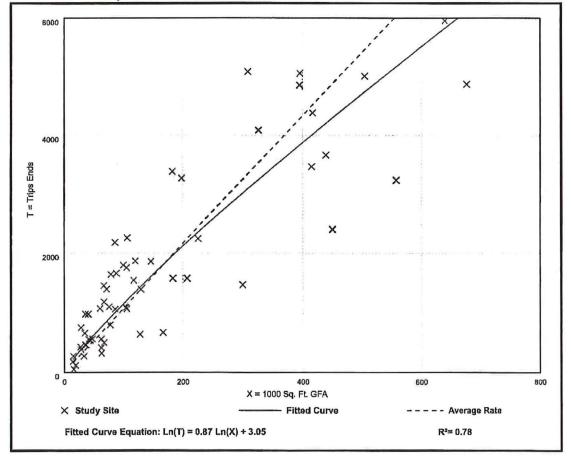

The trip generation was completed based on the Institute of Transportation Engineer's (ITE) Report titled *Trip Generation Report*, 11<sup>th</sup> Edition. Also consistent with the traffic study conducted as part of the original rezoning application, the trip generation was reduced based on internal capture of trips between the retail and commercial office uses as well as due to "pass-by" trips for the retail uses. **Tables 1 through 5** below illustrate the trip generation calculation of the project as currently approved based on the ITE Trip Generation report and trip reductions. The hotel use was not analyzed as part of the rezoning application TIS and is not considered in this analysis.

# Table 1Approved Land UsesFlorida Gulf Coast Business Center

| Land Use                             | Size                |
|--------------------------------------|---------------------|
| Industrial Park<br>(LUC 130)         | 448,001 square feet |
| Strip Retail Plaza<br>(LUC 822)      | 20,000 square feet  |
| General Office Building<br>(LUC 710) | 225,000 square feet |
| Medical Office Building<br>(LUC 720) | 180,000 square feet |
| TOTAL DEVELOPMENT                    | 873,001 square feet |

Table 2 Approved Trip Generation Florida Gulf Coast Business Center

| Land Has                                   | A.M | . Peak H | lour  | P.M. Peak Hour |     |       | Daily   |  |
|--------------------------------------------|-----|----------|-------|----------------|-----|-------|---------|--|
| Land Use                                   | In  | Out      | Total | In             | Out | Total | (2-way) |  |
| Industrial Park<br>(448,001 square feet)   | 123 | 29       | 152   | 34             | 118 | 152   | 2,048   |  |
| Strip Retail Plaza<br>(20,000 square feet) | 27  | 18       | 45    | 64             | 63  | 127   | 1,074   |  |
| General Office<br>(225,000 square feet)    | 296 | 40       | 336   | 55             | 271 | 326   | 2,350   |  |
| Medical Office<br>(180,000 square feet)    | 323 | 86       | 409   | 219            | 510 | 729   | 7,627   |  |
| Total Trips                                | 769 | 173      | 942   | 372            | 962 | 1,334 | 13,099  |  |