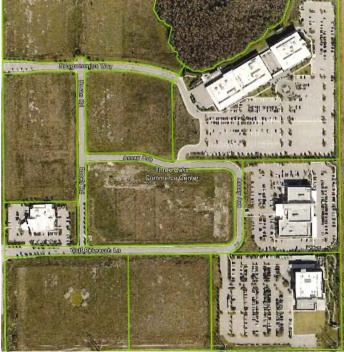

#### The attachments/links in this message have been scanned by Proofpoint.

Good Morning Jennifer,

Currently our firm will be submitting Text Plan Amendment within Lee county. We will need to provide correspondence with the Bureau of Historic Preservation regarding the site. The properties are located off of the right way with the strap # 03-46-25-L1-060R5.00CE, 03-46-25-L1-060R4.00CE, 03-496-25-L1-060R4.002CE. Please see the aerial below.