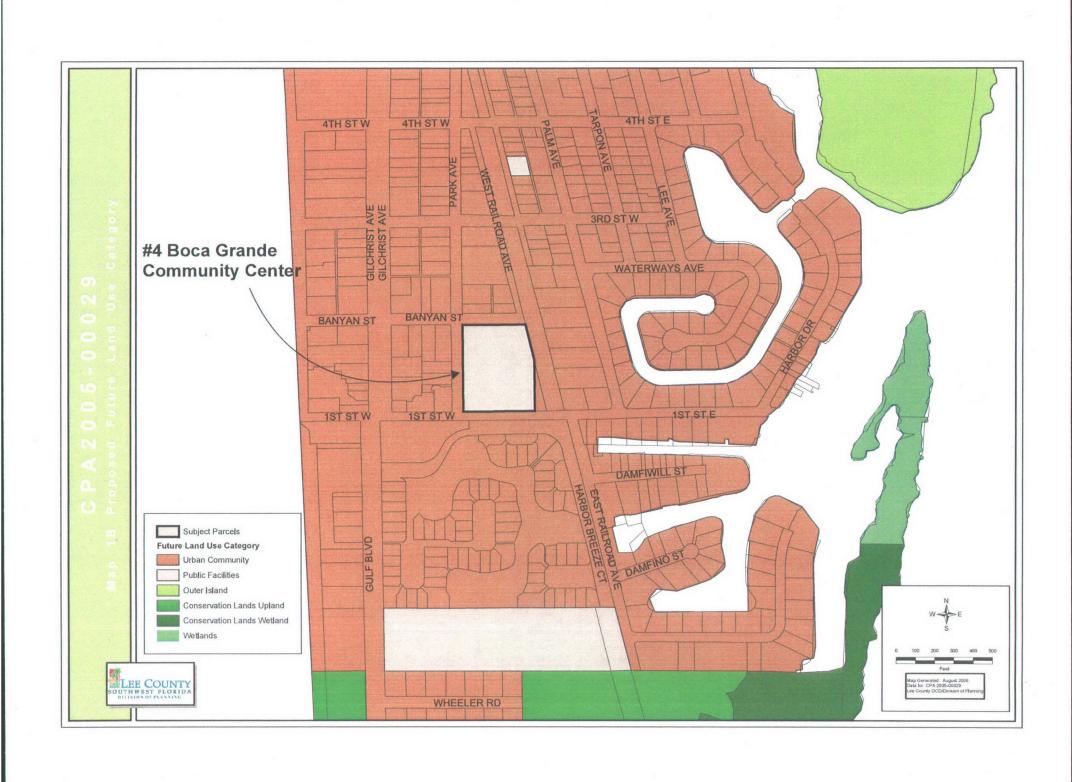

Some community centers and their associated facilities are proposed to be changed to the Public Facilities category. These include the Boca Grande Community Center, the Matlacha Community Center, the Charleston Park Community Center, the Olga Community Center and the Schandler Hall Recreation Center.