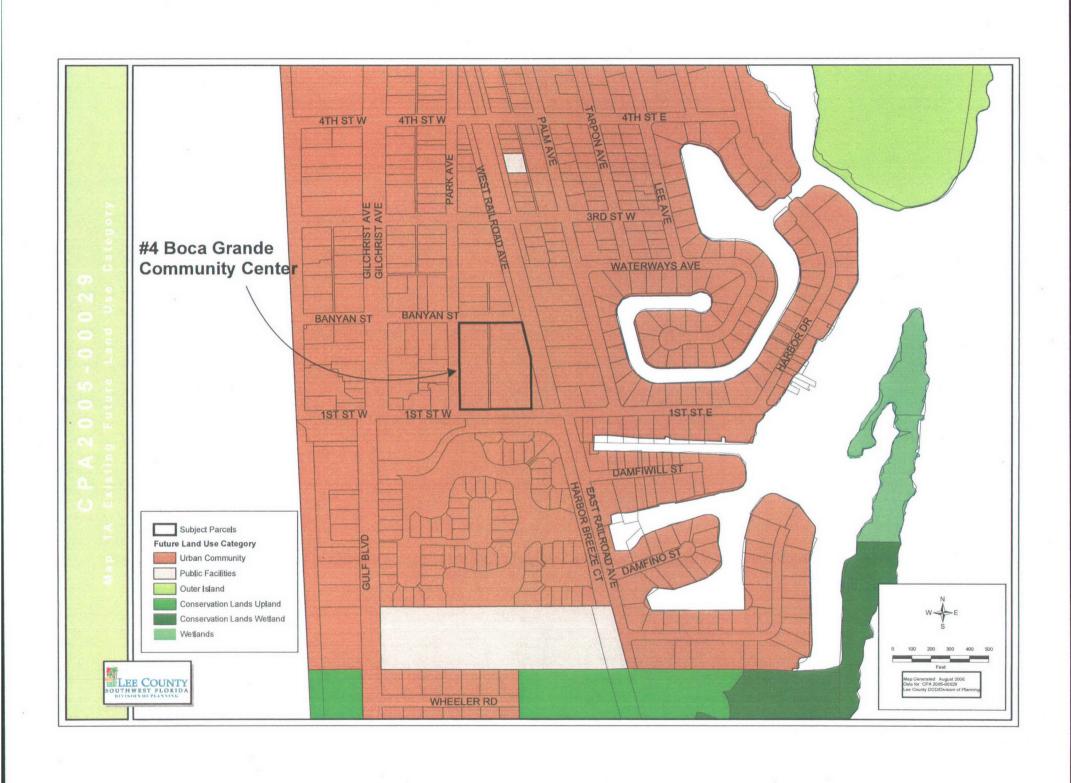

Some community centers and their associated facilities are proposed to be changed to the Public Facilities category. These include the Boca Grande Community Center, the Matlacha Community Center, the Charleston Park Community Center, the Olga Community Center and the Schandler Hall Recreation Center.