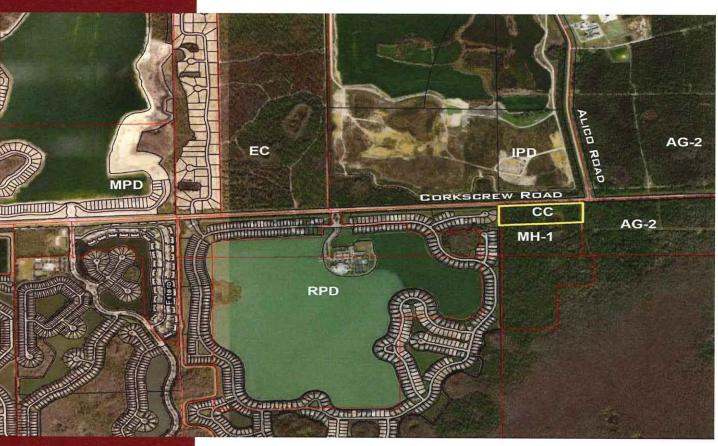

# ZONING MAP

### PROPERTY HISTORY

RESOLUTION NUMBER ZAB-82-337

RESOLUTION OF THE BOARD OF COUNTY COMMISSIONERS OF

OF LEE COUNTY, FLORIDA

WHREAS, Highlands Trust, has properly filed an application for a) a change in zoning from AC to CC and NG-1 Districts; b) special exception in the NMI-1 District for on site signs (Sec. 607.E); and c) variance to permit sewagetreatment plant within the front SOX of lot (Sec. Soc.1.B. 1.c) on a piece of property located at NN quadrant of Alico Road and Corkscrew Road intersection, described more particularly as: