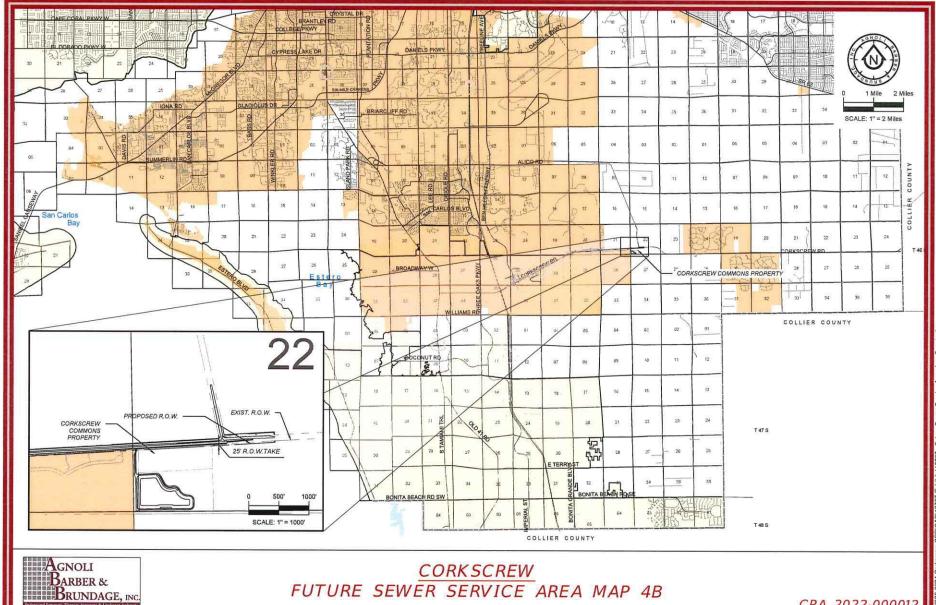

The request is to include the subject property in the Lee County Future Sewer Service Area Map (Map 4B). The subject property is comprised of 12.9 +/- acres located at the southwest corner of Corkscrew Road and Alico Road.

CORKSCREW FUTURE SEWER SERVICE AREA MAP 4B

CPA 2022-000012

- CORKSCREW CPA 22-000012
- ADMENDMENT TO THE LEE COUNTY
   SEWER SERVICE AREA MAP 4B

7400 Trail Blvd., Suite 200 • Naples, FL 34108 PH: (239) 597-3111 • FAX: (239) 566-2203