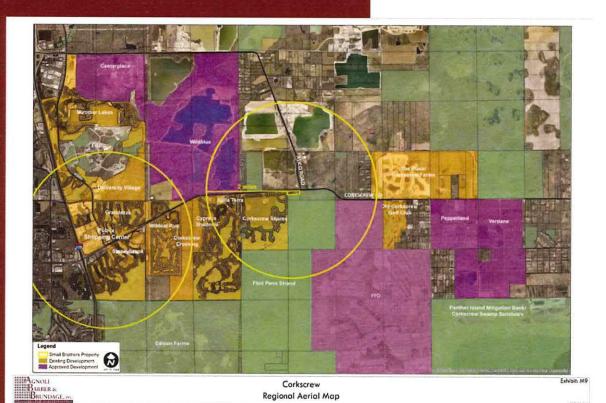

## REGIONAL CONTEXT

### **Existing and Approved Projects**

- Corkscrew Shores
- FFD Mixed Use Planned
   Development
- Wild Blue Residential
- Bella Terra Residential
- The Place at Corkscrew
- Verdana Village
- Pepper Place
- Kingston Mixed Use Development