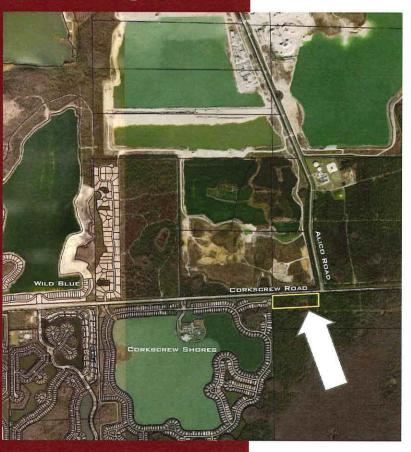

### PROPERTY LOCATION

- SOUTHWEST CORNER OF CORKSCREW
   ROAD AND ALICO ROAD
- ADJACENT TO THE CORKSCREW
   SHORES
- SOUTHEAST OF WILD BLUE
- WEST OF OLD CORKSCREW GOLF CLUB
- WEST OF VERDANA