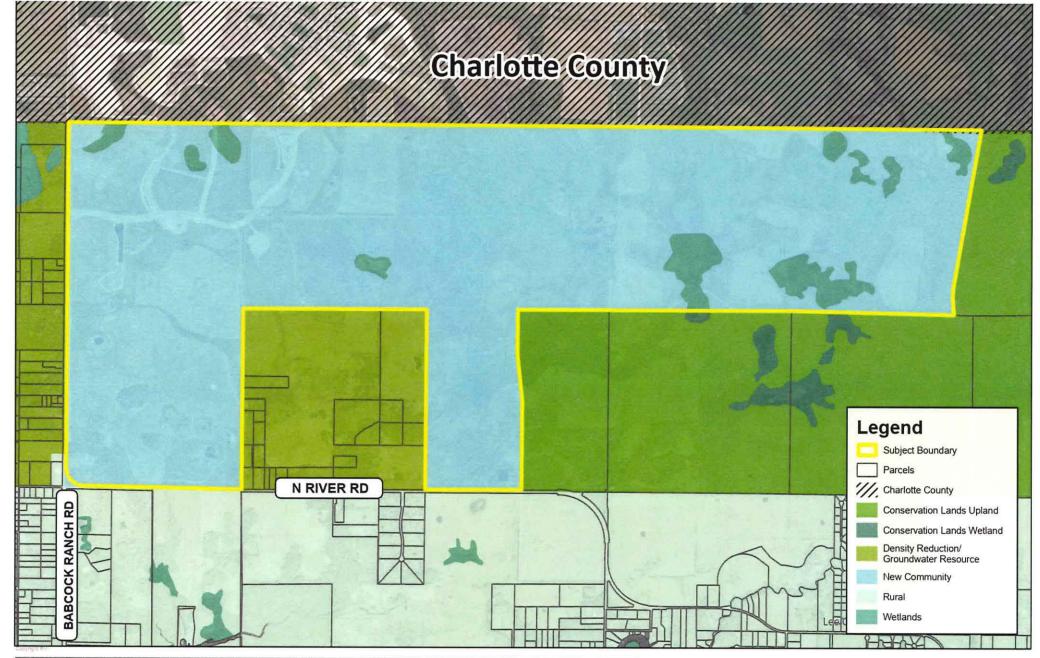

# CPA 2023-00012 5 CPA 2023-00013 APPLICATION FOR A COMPREHENSIVE PLAN AMENDMENT - MAP

| Pro    | ject Name: Babcock Lee Amendment (Map)                                                                                    |  |  |  |  |  |  |
|--------|---------------------------------------------------------------------------------------------------------------------------|--|--|--|--|--|--|
|        | ject Description: Amendment to Map 1A of the Lee Plan to increase the Wetland future land use acreage from 608.2 acres to |  |  |  |  |  |  |
| 615.   | .28 acres within the +/- 4,157-acre Babcock Ranch subject property.                                                       |  |  |  |  |  |  |
| Maj    | p(s) to Be Amended: 1A                                                                                                    |  |  |  |  |  |  |
| in the | te Review Process: Small-Scale Review State Coordinated Review Expedited State Review                                     |  |  |  |  |  |  |
|        | State Cooldinated Review Expedited State Review                                                                           |  |  |  |  |  |  |
| 1.     | Name of Applicant: Babcock Property Holdings, LLC                                                                         |  |  |  |  |  |  |
| 1.     | Address: 42850 Crescent Loop, Suite 200                                                                                   |  |  |  |  |  |  |
|        | City, State, Zip: Babcock Ranch, FL 33982                                                                                 |  |  |  |  |  |  |
|        | Phone Number: 941.235.6912 E-mail: ewoods@kitsonpartners.com                                                              |  |  |  |  |  |  |
|        |                                                                                                                           |  |  |  |  |  |  |
| 2.     | Name of Contact: Tom Sacharski, AICP                                                                                      |  |  |  |  |  |  |
|        | Address: 8725 Pendery Place, Suite 101                                                                                    |  |  |  |  |  |  |
|        | City, State, Zip: Bradenton, FL 34201                                                                                     |  |  |  |  |  |  |
|        | Phone Number: 941.706.6132 E-mail: tsacharski@rviplanning.com                                                             |  |  |  |  |  |  |
|        | m received                                                                                                                |  |  |  |  |  |  |
| 3.     | Owner(s) of Record: See Attached Owners of Record (Exhibit A)                                                             |  |  |  |  |  |  |
|        | Address:                                                                                                                  |  |  |  |  |  |  |
|        | City, State, Zip:                                                                                                         |  |  |  |  |  |  |
|        | Phone Number: E-mail:                                                                                                     |  |  |  |  |  |  |
| 4.     | Property Location: COMMUNITY DEVELOPMENT                                                                                  |  |  |  |  |  |  |
|        | Site Address: See Attached STRAP List (Exhibit B) (319 Parcels)                                                           |  |  |  |  |  |  |
|        | 2. STRAP(s): See Attached STRAP List (Exhibit B)                                                                          |  |  |  |  |  |  |
|        |                                                                                                                           |  |  |  |  |  |  |
| 5.     | Property Information:                                                                                                     |  |  |  |  |  |  |
|        | Total Acreage Included in Request: +/- 4,157                                                                              |  |  |  |  |  |  |
|        | Total Uplands: 3,485.2 acres Total Wetlands: 671.8 acres Current Zoning: MPD                                              |  |  |  |  |  |  |
|        | Current Future Land Use Category(ies): New Community; Wetland                                                             |  |  |  |  |  |  |
|        | Area in Each Future Land Use Category: New Community: 3485.2 AC; Wetland: 615.28                                          |  |  |  |  |  |  |
|        | Existing Land Use: Vacant, Wetland, Residential                                                                           |  |  |  |  |  |  |
|        |                                                                                                                           |  |  |  |  |  |  |
| 6.     | Calculation of maximum allowable development under current Lee Plan:                                                      |  |  |  |  |  |  |
|        | Residential Units/Density: 1 du/2.5 ac Commercial Intensity: 0.15 Industrial Intensity: 0.15                              |  |  |  |  |  |  |
|        | industrial mensity.                                                                                                       |  |  |  |  |  |  |
| 7.     | Calculation of maximum allowable development with proposed amendments:                                                    |  |  |  |  |  |  |
| /•     |                                                                                                                           |  |  |  |  |  |  |
|        | Residential Units/Density: 1 du/2 ac Commercial Intensity: 0.15 Industrial Intensity: 0.15                                |  |  |  |  |  |  |