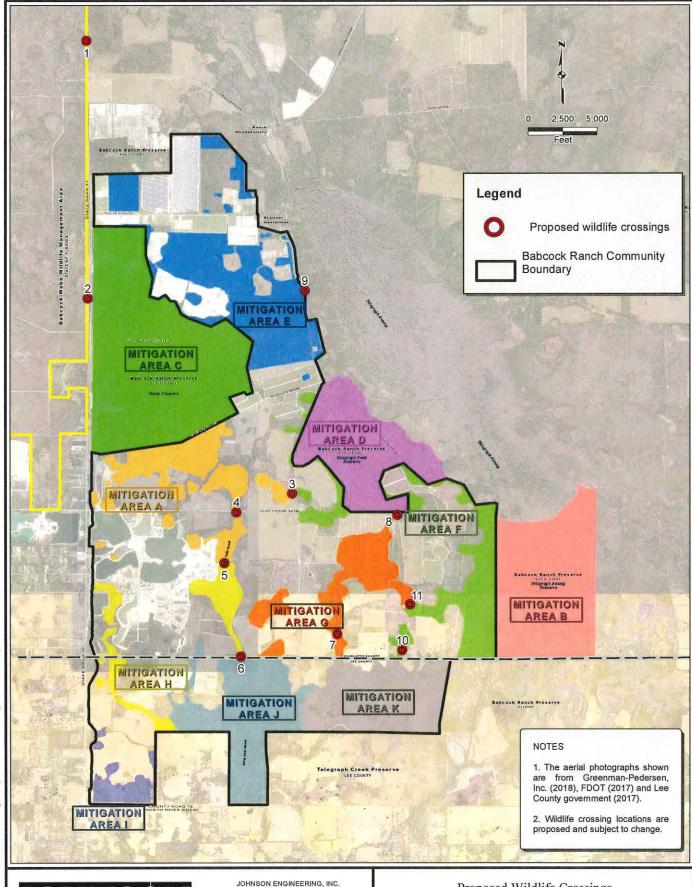

e Coordinating Group. Technical Publication R8-TP 11. 56 p. Available from: National Interagency Fire Center, ATTN: Supply, 3833 S. Development Ave., Boise, ID 83705. Order NFES #2108.
- Wood, D. A. and S. A. Nesbitt. 2001. Sandhill crane. Pages 108-123 in D. A. Wood, editor. Florida's fragile wildlife; conservation and management. University Press of Florida, Gainesville.
- Wooding, J.B. 1997. Distribution and population ecology of the fox squirrel in Florida. Ph.D. dissertation. University of Florida

# **BABCOCK RANCH COMMUNITY**

# Listed Species Management Plans & Human-Wildlife Coexistence Plan

# Appendix A. Maps

- A-1. Location Map
- A-2. Mitigation Areas Map
- A-3. Conceptual Wildlife Crossings Map
- A-4. Conceptual Wildlife Crossings Cross-sections
- A-5. Burn Unit Maps





N



JOHNSON ENGINEERING

O:\2019\20192105-001\Environmenta\arcgis\Proposed wildlife crossings\wildlifecrossings.mxd

JOHNSON ENGINEERING, INC. 2122 JOHNSON STREET P.O. BOX 1550 FORT MYERS, FLORIDA 33902-1550 PHONE (239) 334-0046 FAX (239) 334-3661 E.B. #642 & L.B. #642

Proposed Wildlife Crossings Babcock Ranch Community

DATE 20192105-001 Sep 2020 20000000 FILE NO.

SCALE As Shown

SHEET App A-3











# **BABCOCK RANCH COMMUNITY**

# Listed Species Management Plans & Human-Wildlife Coexistence Plan

# Appendix B. Species Specific Literature

| B-1           | American Alligator FWC Brochure                                                                                     |
|---------------|-----------------------------------------------------------------------------------------------