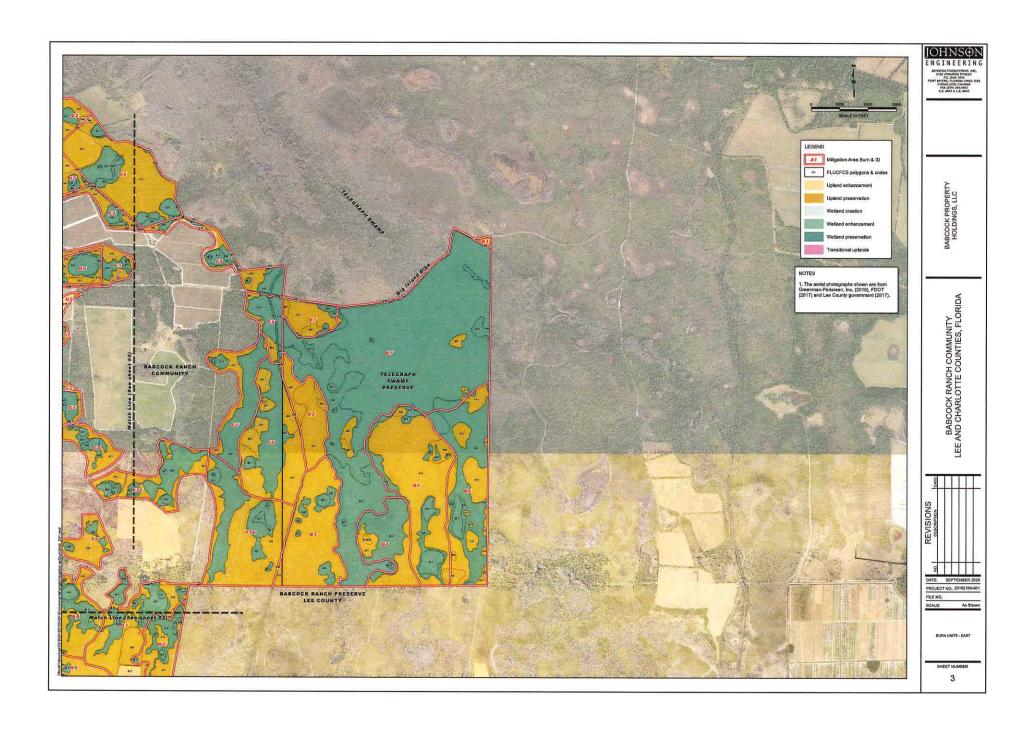

ution and population ecology of the fox squirrel in Florida. Ph.D. dissertation. University of Florida

# **BABCOCK RANCH COMMUNITY**

# Listed Species Management Plans & Human-Wildlife Coexistence Plan

# Appendix A. Maps

- A-1. Location Map
- A-2. Mitigation Areas Map
- A-3. Conceptual Wildlife Crossings Map
- A-4. Conceptual Wildlife Crossings Cross-sections
- A-5. Burn Unit Maps





N



JOHNSON ENGINEERING

O:\2019\20192105-001\Environmenta\arcgis\Proposed wildlife crossings\wildlifecrossings.mxd

JOHNSON ENGINEERING, INC. 2122 JOHNSON STREET P.O. BOX 1550 FORT MYERS, FLORIDA 33902-1550 PHONE (239) 334-0046 FAX (239) 334-3661 E.B. #642 & L.B. #642

Proposed Wildlife Crossings Babcock Ranch Community

DATE 20192105-001 Sep 2020 20000000 FILE NO.

SCALE As Shown

SHEET App A-3











# **BABCOCK RANCH COMMUNITY**

# Listed Species Management Plans & Human-Wildlife Coexistence Plan

# Appendix B. Species Specific Literature

| B-1           | American Alligator FWC Brochure                                                                                     |
|---------------|---------------------------------------------------------------------------------------------------------------------|
| B-2           | Gopher Tortoise FWC Brochure                                                                                        |
| B-3           | Eastern Indigo Snake USFWS Brochure                                                                                 |
| B-4           | Florida Sandhill Crane FWC Brochure