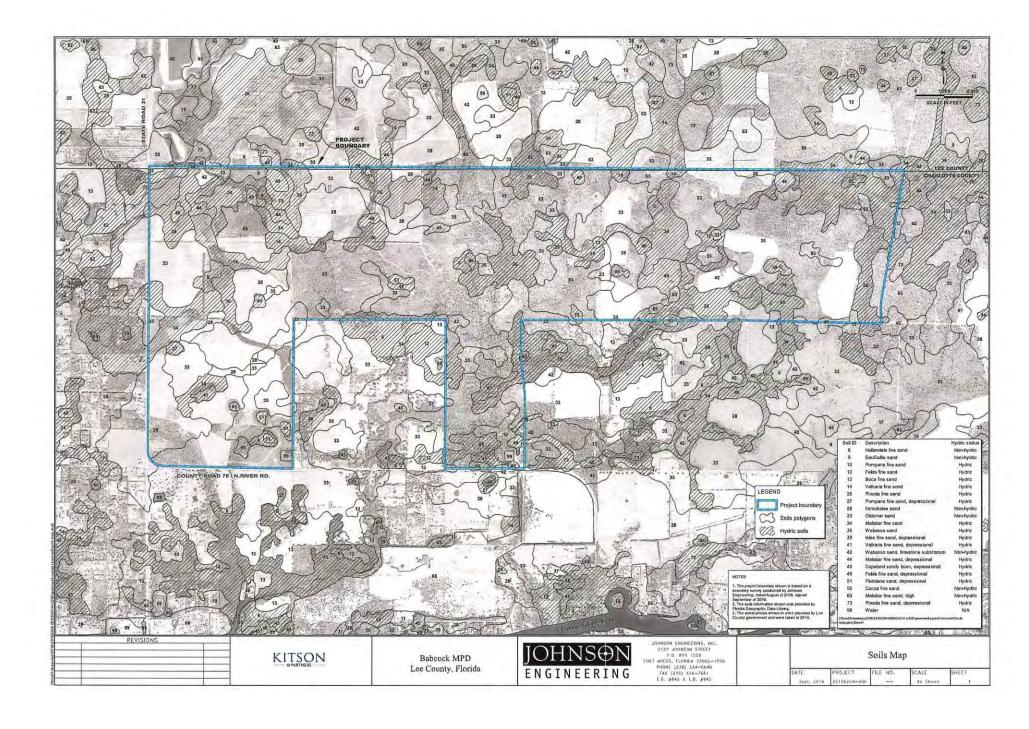

- A map of the Plant Communities as defined by the Florida Land Use Cover and Classification system (FLUCCS).
- 2. A map and description of the soils found on the property (identify the source of the information).
- 3. A topographic map depicting the property boundaries and 100-year flood prone areas indicated (as identified by FEMA).
- 4. A map delineating the property boundaries on the most recent Flood Insurance Rate Map.
- 5. A map delineating wetlands, aquifer recharge areas, and rare & unique uplands.
- 6. A table of plant communities by FLUCCS with the potential to contain species (plant and animal) listed by federal, state or local agencies as endangered, threatened or species of special concern. The table must include the listed species by FLUCCS and the species status (same as FLUCCS map).