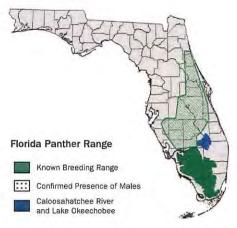

- A map of the Plant Communities as defined by the Florida Land Use Cover and Classification system (FLUCCS).
- 2. A map and description of the soils found on the property (identify the source of the information).
- 3. A topographic map depicting the property boundaries and 100-year flood prone areas indicated (as identified by FEMA).
- 4. A map delineating the property boundaries on the most recent Flood Insurance Rate Map.
- 5. A map delineating wetlands, aquifer recharge areas, and rare & unique uplands.
- 6. A table of plant communities by FLUCCS with the potential to contain species (plant and animal) listed by federal, state or local agencies as endangered, threatened or species of special concern. The table must include the listed species by FLUCCS and the species status (same as FLUCCS map).