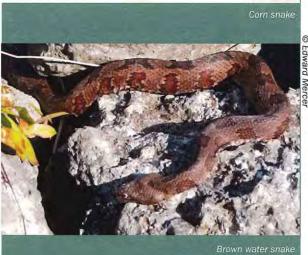

- A map of the Plant Communities as defined by the Florida Land Use Cover and Classification system (FLUCCS).
- 2. A map and description of the soils found on the property (identify the source of the information).
- 3. A topographic map depicting the property boundaries and 100-year flood prone areas indicated (as identified by FEMA).
- 4. A map delineating the property boundaries on the most recent Flood Insurance Rate Map.
- 5. A map delineating wetlands, aquifer recharge areas, and rare & unique uplands.
- 6. A table of plant communities by FLUCCS with the potential to contain species (plant and animal) listed by federal, state or local agencies as endangered, threatened or species of special concern. The table must include the listed species by FLUCCS and the species status (same as FLUCCS map).