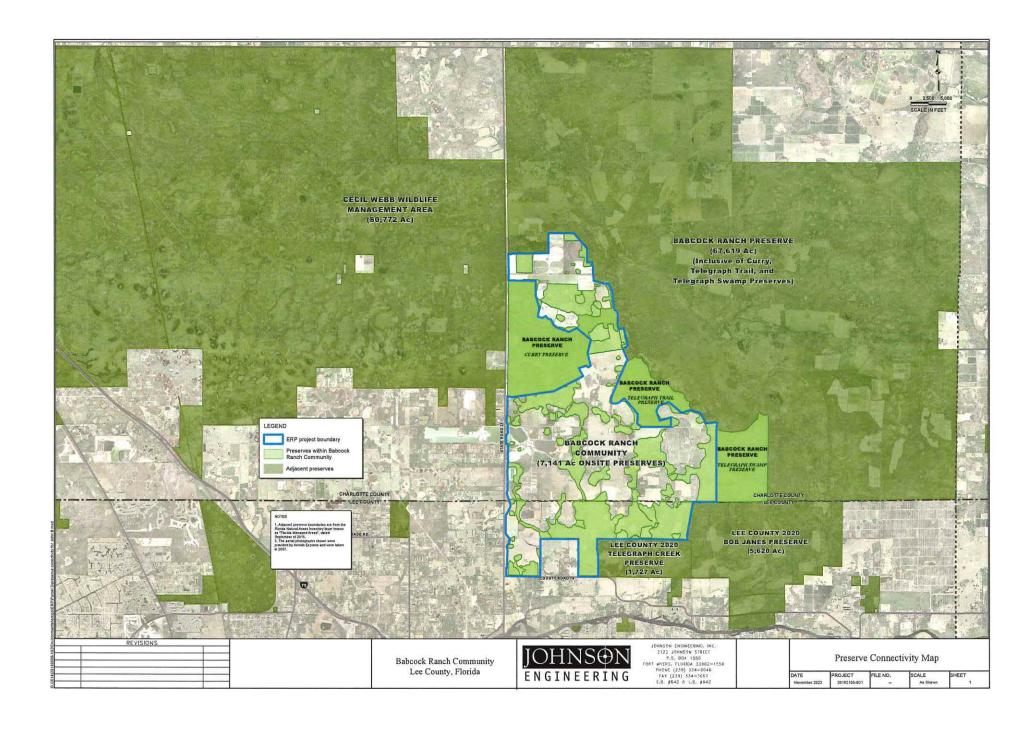

#### **Environmental Impacts**

Provide an overall analysis of the character of the subject property and surrounding properties, and assess the site's suitability for the proposed change based upon the following:

- A map of the Plant Communities as defined by the Florida Land Use Cover and Classification system (FLUCCS).
- 2. A map and description of the soils found on the property (identify the source of the information).
- 3. A topographic map depicting the property boundaries and 100-year flood prone areas indicated (as identified by FEMA).
- 4. A map delineating the property boundaries on the most recent Flood Insurance Rate Map.
- 5. A map delineating wetlands, aquifer recharge areas, and rare & unique uplands.
- 6. A table of plant communities by FLUCCS with the potential to contain species (plant and animal) listed by federal, state or local agencies as endangered, threatened or species of special concern. The table must include the listed species by FLUCCS and the species status (same as FLUCCS map).