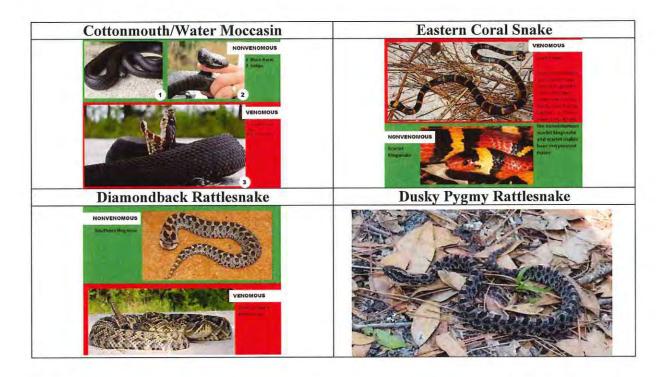

- A map of the Plant Communities as defined by the Florida Land Use Cover and Classification system (FLUCCS).
- 2. A map and description of the soils found on the property (identify the source of the information).
- 3. A topographic map depicting the property boundaries and 100-year flood prone areas indicated (as identified by FEMA).
- 4. A map delineating the property boundaries on the most recent Flood Insurance Rate Map.
- 5. A map delineating wetlands, aquifer recharge areas, and rare & unique uplands.
- 6. A table of plant communities by FLUCCS with the potential to contain species (plant and animal) listed by federal, state or local agencies as endangered, threatened or species of special concern. The table must include the listed species by FLUCCS and the species status (same as FLUCCS map).