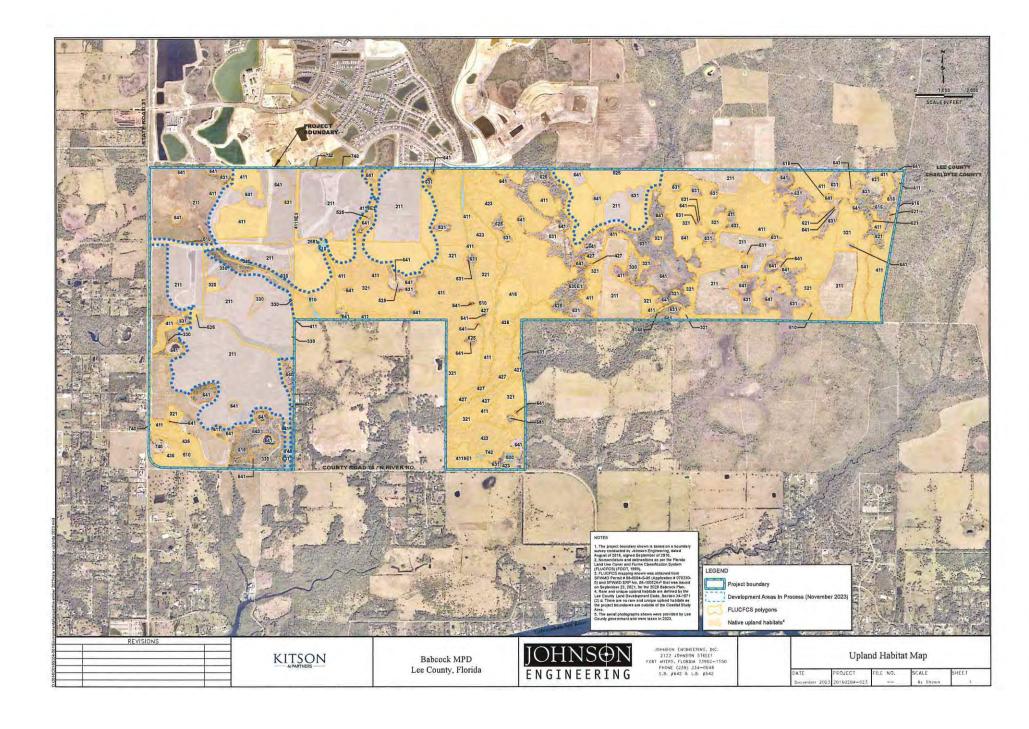

- A map of the Plant Communities as defined by the Florida Land Use Cover and Classification system (FLUCCS).
- 2. A map and description of the soils found on the property (identify the source of the information).
- 3. A topographic map depicting the property boundaries and 100-year flood prone areas indicated (as identified by FEMA).
- 4. A map delineating the property boundaries on the most recent Flood Insurance Rate Map.
- 5. A map delineating wetlands, aquifer recharge areas, and rare & unique uplands.
- 6. A table of plant communities by FLUCCS with the potential to contain species (plant and animal) listed by federal, state or local agencies as endangered, threatened or species of special concern. The table must include the listed species by FLUCCS and the species status (same as FLUCCS map).