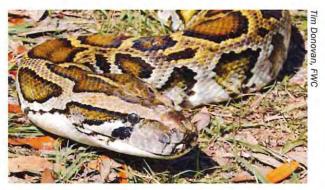

- A map of the Plant Communities as defined by the Florida Land Use Cover and Classification system (FLUCCS).
- 2. A map and description of the soils found on the property (identify the source of the information).
- 3. A topographic map depicting the property boundaries and 100-year flood prone areas indicated (as identified by FEMA).
- 4. A map delineating the property boundaries on the most recent Flood Insurance Rate Map.
- 5. A map delineating wetlands, aquifer recharge areas, and rare & unique uplands.
- 6. A table of plant communities by FLUCCS with the potential to contain species (plant and animal) listed by federal, state or local agencies as endangered, threatened or species of special concern. The table must include the listed species by FLUCCS and the species status (same as FLUCCS map).