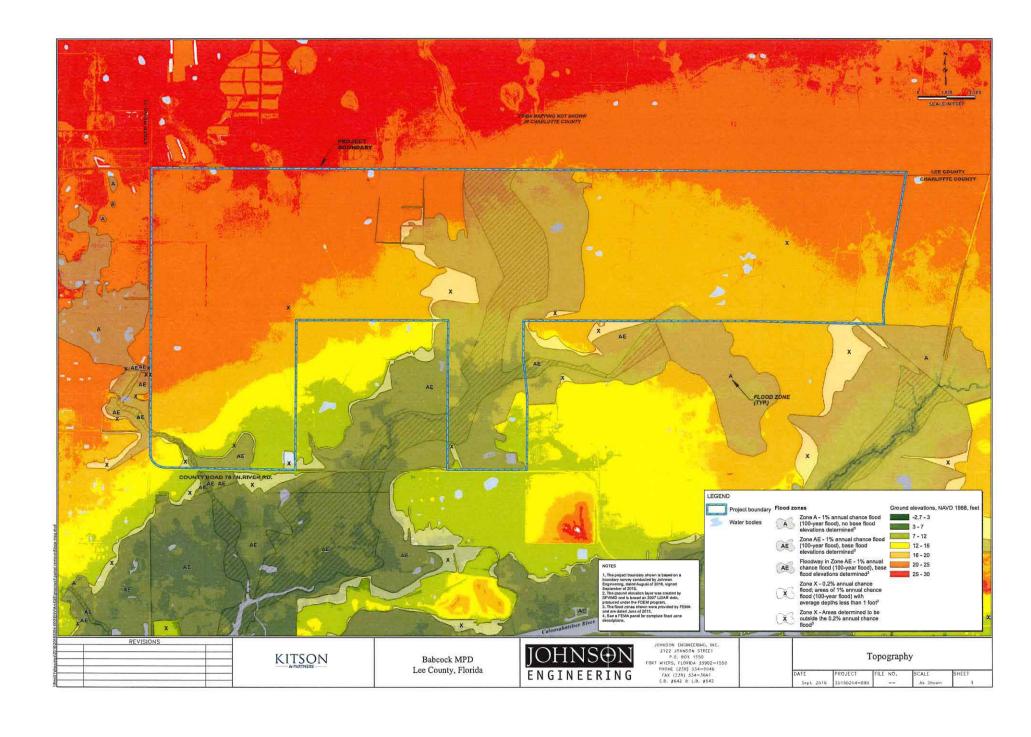

- A map of the Plant Communities as defined by the Florida Land Use Cover and Classification system (FLUCCS).
- 2. A map and description of the soils found on the property (identify the source of the information).
- 3. A topographic map depicting the property boundaries and 100-year flood prone areas indicated (as identified by FEMA).
- 4. A map delineating the property boundaries on the most recent Flood Insurance Rate Map.
- 5. A map delineating wetlands, aquifer recharge areas, and rare & unique uplands.
- 6. A table of plant communities by FLUCCS with the potential to contain species (plant and animal) listed by federal, state or local agencies as endangered, threatened or species of special concern. The table must include the listed species by FLUCCS and the species status (same as FLUCCS map).