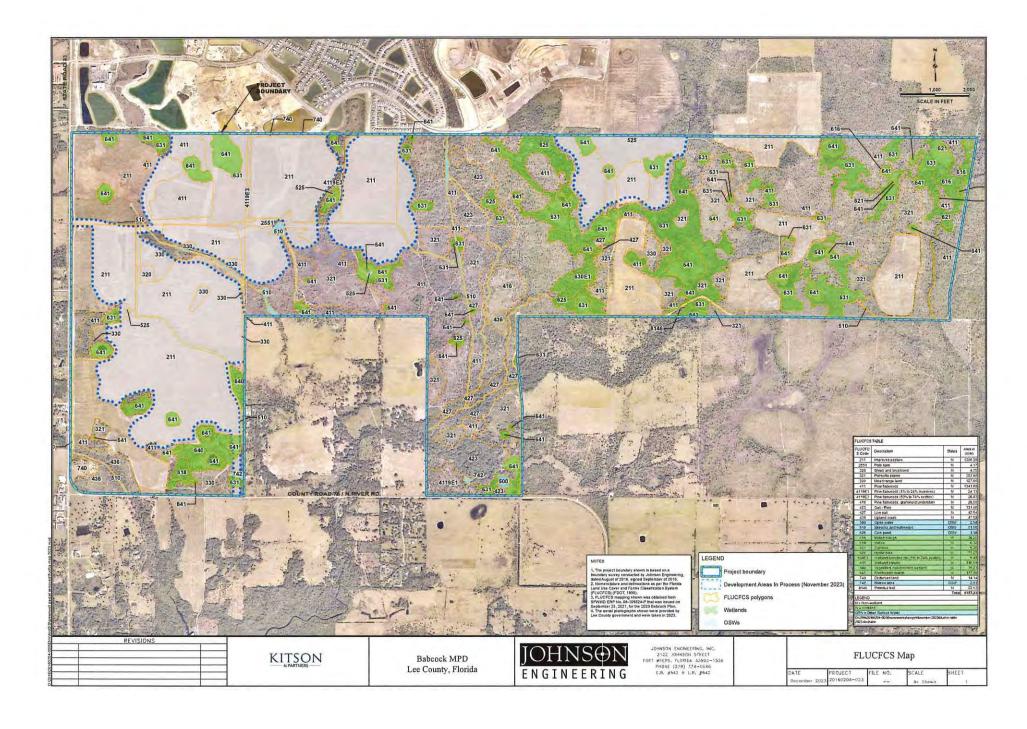

- A map of the Plant Communities as defined by the Florida Land Use Cover and Classification system (FLUCCS).
- 2. A map and description of the soils found on the property (identify the source of the information).
- 3. A topographic map depicting the property boundaries and 100-year flood prone areas indicated (as identified by FEMA).
- 4. A map delineating the property boundaries on the most recent Flood Insurance Rate Map.
- 5. A map delineating wetlands, aquifer recharge areas, and rare & unique uplands.
- 6. A table of plant communities by FLUCCS with the potential to contain species (plant and animal) listed by federal, state or local agencies as endangered, threatened or species of special concern. The table must include the listed species by FLUCCS and the species status (same as FLUCCS map).