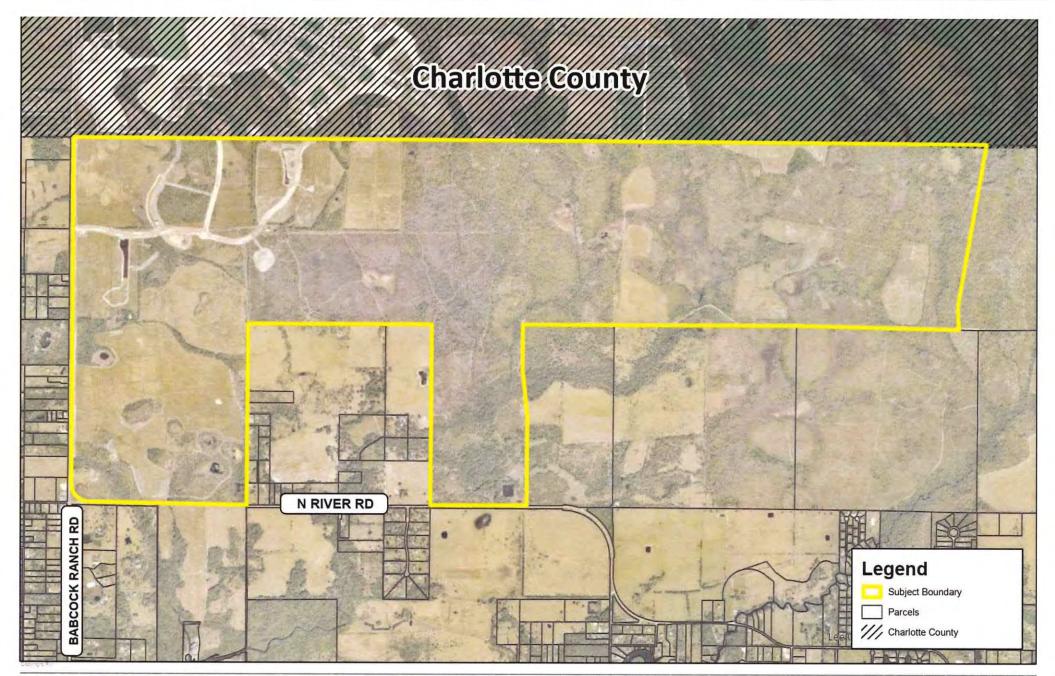

# CPA 2023-00012 5 CPA 2023-00013 APPLICATION FOR A COMPREHENSIVE PLAN AMENDMENT - MAP

| Pro    | ject Name: Babcock Lee Amendment (Map)                                                                                    |  |  |  |  |  |  |
|--------|---------------------------------------------------------------------------------------------------------------------------|--|--|--|--|--|--|
|        | ject Description: Amendment to Map 1A of the Lee Plan to increase the Wetland future land use acreage from 608.2 acres to |  |  |  |  |  |  |
| 615.   | .28 acres within the +/- 4,157-acre Babcock Ranch subject property.                                                       |  |  |  |  |  |  |
| Maj    | p(s) to Be Amended: 1A                                                                                                    |  |  |  |  |  |  |
| in the | te Review Process: Small-Scale Review State Coordinated Review Expedited State Review                                     |  |  |  |  |  |  |
|        | State Cooldinated Review Expedited State Review                                                                           |  |  |  |  |  |  |
| 1.     | Name of Applicant: Babcock Property Holdings, LLC                                                                         |  |  |  |  |  |  |
| 1.     | Address: 42850 Crescent Loop, Suite 200                                                                                   |  |  |  |  |  |  |
|        | City, State, Zip: Babcock Ranch, FL 33982                                                                                 |  |  |  |  |  |  |
|        | Phone Number: 941.235.6912 E-mail: ewoods@kitsonpartners.com                                                              |  |  |  |  |  |  |
|        |                                                                                                                           |  |  |  |  |  |  |
| 2.     | Name of Contact: Tom Sacharski, AICP                                                                                      |  |  |  |  |  |  |
|        | Address: 8725 Pendery Place, Suite 101                                                                                    |  |  |  |  |  |  |
|        | City, State, Zip: Bradenton, FL 34201                                                                                     |  |  |  |  |  |  |
|        | Phone Number: 941.706.6132 E-mail: tsacharski@rviplanning.com                                                             |  |  |  |  |  |  |
|        | m received                                                                                                                |  |  |  |  |  |  |
| 3.     | Owner(s) of Record: See Attached Owners of Record (Exhibit A)                                                             |  |  |  |  |  |  |
|        | Address:                                                                                                                  |  |  |  |  |  |  |
|        | City, State, Zip:                                                                                                         |  |  |  |  |  |  |
|        | Phone Number: E-mail:                                                                                                     |  |  |  |  |  |  |
| 4.     | Property Location: COMMUNITY DEVELOPMENT                                                                                  |  |  |  |  |  |  |
|        | Site Address: See Attached STRAP List (Exhibit B) (319 Parcels)                                                           |  |  |  |  |  |  |
|        | 2. STRAP(s): See Attached STRAP List (Exhibit B)                                                                          |  |  |  |  |  |  |
|        |                                                                                                                           |  |  |  |  |  |  |
| 5.     | Property Information:                                                                                                     |  |  |  |  |  |  |
|        | Total Acreage Included in Request: +/- 4,157                                                                              |  |  |  |  |  |  |
|        | Total Uplands: 3,485.2 acres Total Wetlands: 671.8 acres Current Zoning: MPD                                              |  |  |  |  |  |  |
|        | Current Future Land Use Category(ies): New Community; Wetland                                                             |  |  |  |  |  |  |
|        | Area in Each Future Land Use Category: New Community: 3485.2 AC; Wetland: 615.28                                          |  |  |  |  |  |  |
|        | Existing Land Use: Vacant, Wetland, Residential                                                                           |  |  |  |  |  |  |
|        |                                                                                                                           |  |  |  |  |  |  |
| 6.     | Calculation of maximum allowable development under current Lee Plan:                                                      |  |  |  |  |  |  |
|        | Residential Units/Density: 1 du/2.5 ac Commercial Intensity: 0.15 Industrial Intensity: 0.15                              |  |  |  |  |  |  |
|        | industrial mensity.                                                                                                       |  |  |  |  |  |  |
| 7.     | Calculation of maximum allowable development with proposed amendments:                                                    |  |  |  |  |  |  |
| /•     |                                                                                                                           |  |  |  |  |  |  |
|        | Residential Units/Density: 1 du/2 ac Commercial Intensity: 0.15 Industrial Intensity: 0.15                                |  |  |  |  |  |  |