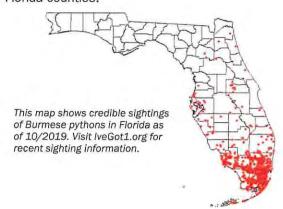

- A map of the Plant Communities as defined by the Florida Land Use Cover and Classification system (FLUCCS).
- 2. A map and description of the soils found on the property (identify the source of the information).
- 3. A topographic map depicting the property boundaries and 100-year flood prone areas indicated (as identified by FEMA).
- 4. A map delineating the property boundaries on the most recent Flood Insurance Rate Map.
- 5. A map delineating wetlands, aquifer recharge areas, and rare & unique uplands.
- 6. A table of plant communities by FLUCCS with the potential to contain species (plant and animal) listed by federal, state or local agencies as endangered, threatened or species of special concern. The table must include the listed species by FLUCCS and the species status (same as FLUCCS map).