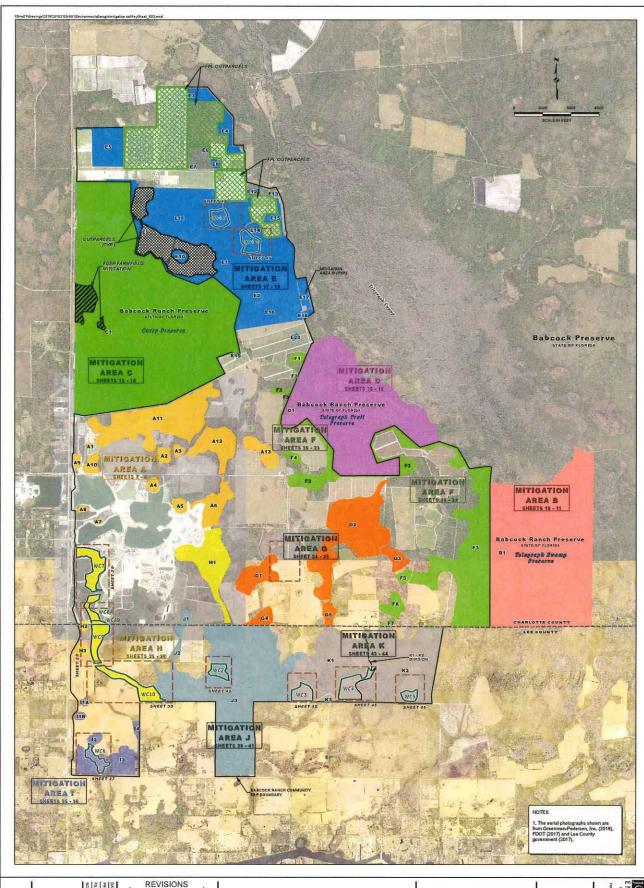

ldfire Coordinating Group. Technical Publication R8-TP 11. 56 p. Available from: National Interagency Fire Center, ATTN: Supply, 3833 S. Development Ave., Boise, ID 83705. Order NFES #2108.
- Wood, D. A. and S. A. Nesbitt. 2001. Sandhill crane. Pages 108-123 in D. A. Wood, editor. Florida's fragile wildlife; conservation and management. University Press of Florida, Gainesville.
- Wooding, J.B. 1997. Distribution and population ecology of the fox squirrel in Florida. Ph.D. dissertation. University of Florida

# **BABCOCK RANCH COMMUNITY**

# Listed Species Management Plans & Human-Wildlife Coexistence Plan

# Appendix A. Maps

- A-1. Location Map
- A-2. Mitigation Areas Map
- A-3. Conceptual Wildlife Crossings Map
- A-4. Conceptual Wildlife Crossings Cross-sections
- A-5. Burn Unit Maps





N



JOHNSON ENGINEERING

O:\2019\20192105-001\Environmenta\arcgis\Proposed wildlife crossings\wildlifecrossings.mxd

JOHNSON ENGINEERING, INC. 2122 JOHNSON STREET P.O. BOX 1550 FORT MYERS, FLORIDA 33902-1550 PHONE (239) 334-0046 FAX (239) 334-3661 E.B. #642 & L.B. #642

Proposed Wildlife Crossings Babcock Ranch Community

DATE 20192105-001 Sep 2020 20000000 FILE NO.

SCALE As Shown

SHEET App A-3











# **BABCOCK RANCH COMMUNITY**

# Listed Species Management Plans & Human-Wildlife Coexistence Plan

# Appendix B. Species Specific Literature

| B-1           | American Alligator FWC Brochure                                                                                     |
|---------------|------------------------------------------------------------------------------------------