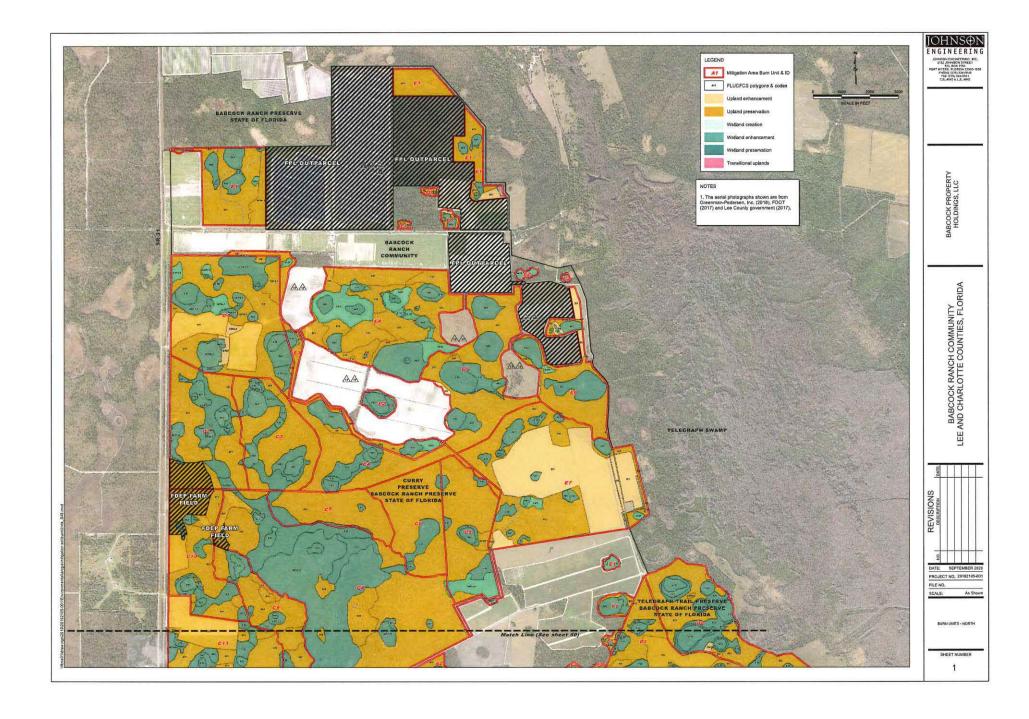

tribution and population ecology of the fox squirrel in Florida. Ph.D. dissertation. University of Florida

# **BABCOCK RANCH COMMUNITY**

# Listed Species Management Plans & Human-Wildlife Coexistence Plan

# Appendix A. Maps

- A-1. Location Map
- A-2. Mitigation Areas Map
- A-3. Conceptual Wildlife Crossings Map
- A-4. Conceptual Wildlife Crossings Cross-sections
- A-5. Burn Unit Maps





N



JOHNSON ENGINEERING

O:\2019\20192105-001\Environmenta\arcgis\Proposed wildlife crossings\wildlifecrossings.mxd

JOHNSON ENGINEERING, INC. 2122 JOHNSON STREET P.O. BOX 1550 FORT MYERS, FLORIDA 33902-1550 PHONE (239) 334-0046 FAX (239) 334-3661 E.B. #642 & L.B. #642

Proposed Wildlife Crossings Babcock Ranch Community

DATE 20192105-001 Sep 2020 20000000 FILE NO.

SCALE As Shown

SHEET App A-3











# **BABCOCK RANCH COMMUNITY**

# Listed Species Management Plans & Human-Wildlife Coexistence Plan

# Appendix B. Species Specific Literature

| B-1           | American Alligator FWC Brochure                                                                                     |
|---------------|---------------------------------------------------------------------------------------------------------------------|
| B-2           | Gopher Tortoise FWC Brochure                                                                                        |
| B-3           | Eastern Indigo Snake USFWS Brochure                                                                                 |
| B-4           | Florida Sandhill Crane FWC Brochure