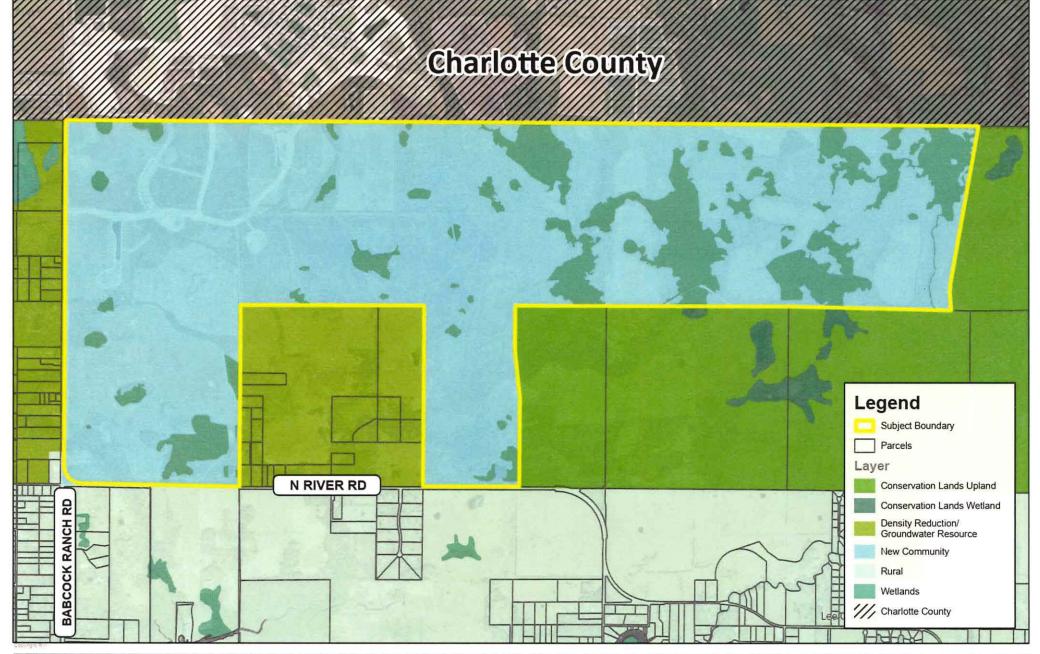

# CPA 2023-00012 5 CPA 2023-00013 APPLICATION FOR A COMPREHENSIVE PLAN AMENDMENT - MAP

| Pro    | ject Name: Babcock Lee Amendment (Map)                                                                                    |  |  |  |  |  |  |
|--------|---------------------------------------------------------------------------------------------------------------------------|--|--|--|--|--|--|
|        | ject Description: Amendment to Map 1A of the Lee Plan to increase the Wetland future land use acreage from 608.2 acres to |  |  |  |  |  |  |
| 615.   | .28 acres within the +/- 4,157-acre Babcock Ranch subject property.                                                       |  |  |  |  |  |  |
| Maj    | p(s) to Be Amended: 1A                                                                                                    |  |  |  |  |  |  |
| in the | te Review Process: Small-Scale Review State Coordinated Review Expedited State Review                                     |  |  |  |  |  |  |
|        | State Cooldinated Review Expedited State Review                                                                           |  |  |  |  |  |  |
| 1.     | Name of Applicant: Babcock Property Holdings, LLC                                                                         |  |  |  |  |  |  |
| 1.     | Address: 42850 Crescent Loop, Suite 200                                                                                   |  |  |  |  |  |  |
|        | City, State, Zip: Babcock Ranch, FL 33982                                                                                 |  |  |  |  |  |  |
|        | Phone Number: 941.235.6912 E-mail: ewoods@kitsonpartners.com                                                              |  |  |  |  |  |  |
|        |                                                                                                                           |  |  |  |  |  |  |
| 2.     | Name of Contact: Tom Sacharski, AICP                                                                                      |  |  |  |  |  |  |
|        | Address: 8725 Pendery Place, Suite 101                                                                                    |  |  |  |  |  |  |
|        | City, State, Zip: Bradenton, FL 34201                                                                                     |  |  |  |  |  |  |
|        | Phone Number: 941.706.6132 E-mail: tsacharski@rviplanning.com                                                             |  |  |  |  |  |  |
|        | m received                                                                                                                |  |  |  |  |  |  |
| 3.     | Owner(s) of Record: See Attached Owners of Record (Exhibit A)                                                             |  |  |  |  |  |  |
|        | Address:                                                                                                                  |  |  |  |  |  |  |
|        | City, State, Zip:                                                                                                         |  |  |  |  |  |  |
|        | Phone Number: E-mail:                                                                                                     |  |  |  |  |  |  |
| 4.     | Property Location: COMMUNITY DEVELOPMENT                                                                                  |  |  |  |  |  |  |
|        | Site Address: See Attached STRAP List (Exhibit B) (319 Parcels)                                                           |  |  |  |  |  |  |
|        | 2. STRAP(s): See Attached STRAP List (Exhibit B)                                                                          |  |  |  |  |  |  |
|        |                                                                                                                           |  |  |  |  |  |  |
| 5.     | Property Information:                                                                                                     |  |  |  |  |  |  |
|        | Total Acreage Included in Request: +/- 4,157                                                                              |  |  |  |  |  |  |
|        | Total Uplands: 3,485.2 acres Total Wetlands: 671.8 acres Current Zoning: MPD                                              |  |  |  |  |  |  |
|        | Current Future Land Use Category(ies): New Community; Wetland                                                             |  |  |  |  |  |  |
|        | Area in Each Future Land Use Category: New Community: 3485.2 AC; Wetland: 615.28                                          |  |  |  |  |  |  |
|        | Existing Land Use: Vacant, Wetland, Residential                                                                           |  |  |  |  |  |  |
|        |                                                                                                                           |  |  |  |  |  |  |
| 6.     | Calculation of maximum allowable development under current Lee Plan:                                                      |  |  |  |  |  |  |
|        | Residential Units/Density: 1 du/2.5 ac Commercial Intensity: 0.15 Industrial Intensity: 0.15                              |  |  |  |  |  |  |
|        | industrial mensity.                                                                                                       |  |  |  |  |  |  |
| 7.     | Calculation of maximum allowable development with proposed amendments:                                                    |  |  |  |  |  |  |
| /•     |                                                                                                                           |  |  |  |  |  |  |
|        | Residential Units/Density: 1 du/2 ac Commercial Intensity: 0.15 Industrial Intensity: 0.15                                |  |  |  |  |  |  |

- A map of the Plant Communities as defined by the Florida Land Use Cover and Classification system (FLUCCS).
- 2. A map and description of the soils found on the property (identify the source of the information).
- 3. A topographic map depicting the property boundaries and 100-year flood prone areas indicated (as identified by FEMA).
- 4. A map delineating the property boundaries on the most recent Flood Insurance Rate Map.
- 5. A map delineating wetlands, aquifer recharge areas, and rare & unique uplands.
- 6. A table of plant communities by FLUCCS with the potential to contain species (plant and animal) listed by federal, state or local agencies as endangered, threatened or species of special concern. The table must include the listed species by FLUCCS and the species status (same as FLUCCS map).