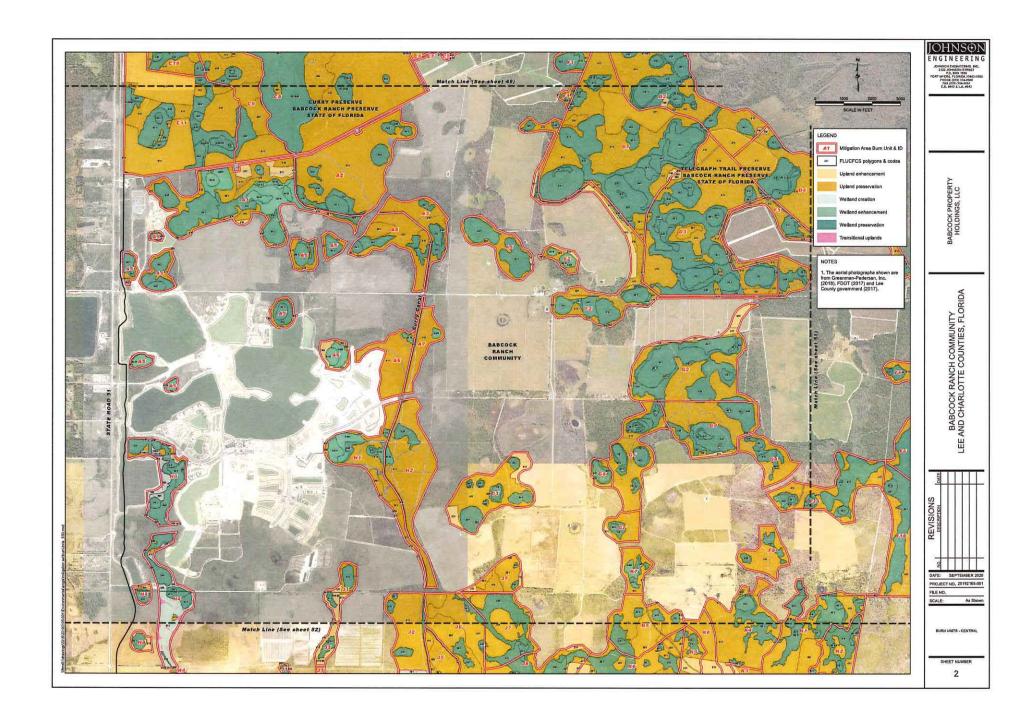

ibution and population ecology of the fox squirrel in Florida. Ph.D. dissertation. University of Florida

# **BABCOCK RANCH COMMUNITY**

# Listed Species Management Plans & Human-Wildlife Coexistence Plan

# Appendix A. Maps

- A-1. Location Map
- A-2. Mitigation Areas Map
- A-3. Conceptual Wildlife Crossings Map
- A-4. Conceptual Wildlife Crossings Cross-sections
- A-5. Burn Unit Maps





N



JOHNSON ENGINEERING

O:\2019\20192105-001\Environmenta\arcgis\Proposed wildlife crossings\wildlifecrossings.mxd

JOHNSON ENGINEERING, INC. 2122 JOHNSON STREET P.O. BOX 1550 FORT MYERS, FLORIDA 33902-1550 PHONE (239) 334-0046 FAX (239) 334-3661 E.B. #642 & L.B. #642

Proposed Wildlife Crossings Babcock Ranch Community

DATE 20192105-001 Sep 2020 20000000 FILE NO.

SCALE As Shown

SHEET App A-3











# **BABCOCK RANCH COMMUNITY**

# Listed Species Management Plans & Human-Wildlife Coexistence Plan

# Appendix B. Species Specific Literature

| B-1           | American Alligator FWC Brochure                                                                                     |
|---------------|---------------------------------------------------------------------------------------------------------------------|
| B-2           | Gopher Tortoise FWC Brochure                                                                                        |
| B-3           | Eastern Indigo Snake USFWS Brochure                                                                                 |
| B-4           | Florida Sandhill Crane FWC Brochure