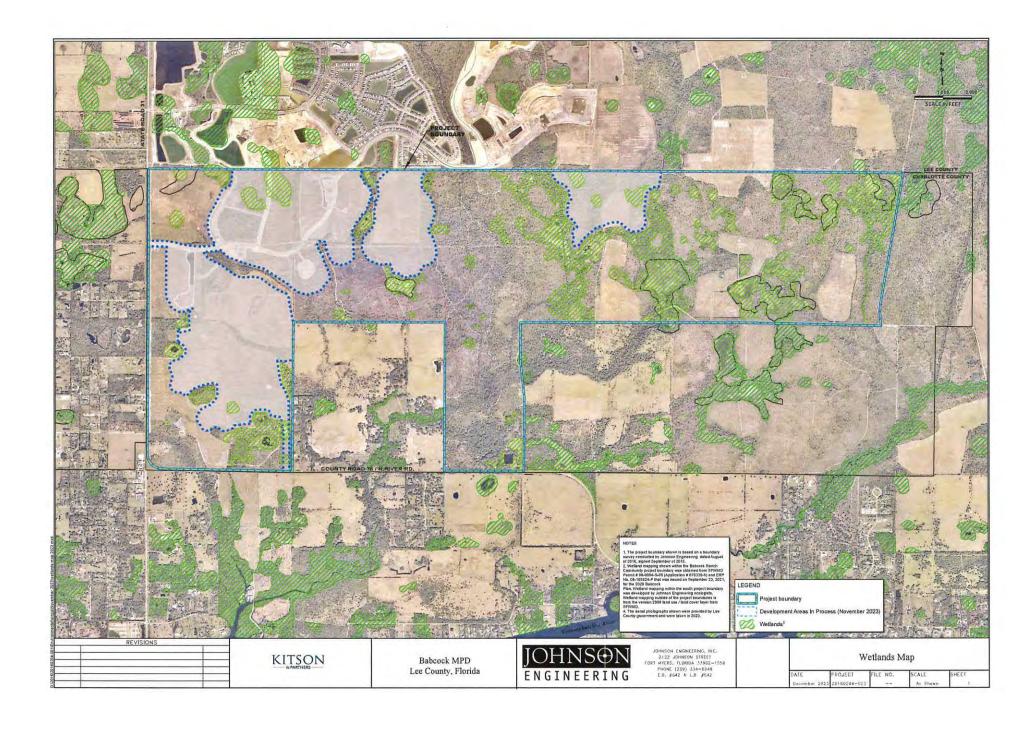

- A map of the Plant Communities as defined by the Florida Land Use Cover and Classification system (FLUCCS).
- 2. A map and description of the soils found on the property (identify the source of the information).
- 3. A topographic map depicting the property boundaries and 100-year flood prone areas indicated (as identified by FEMA).
- 4. A map delineating the property boundaries on the most recent Flood Insurance Rate Map.
- 5. A map delineating wetlands, aquifer recharge areas, and rare & unique uplands.
- 6. A table of plant communities by FLUCCS with the potential to contain species (plant and animal) listed by federal, state or local agencies as endangered, threatened or species of special concern. The table must include the listed species by FLUCCS and the species status (same as FLUCCS map).