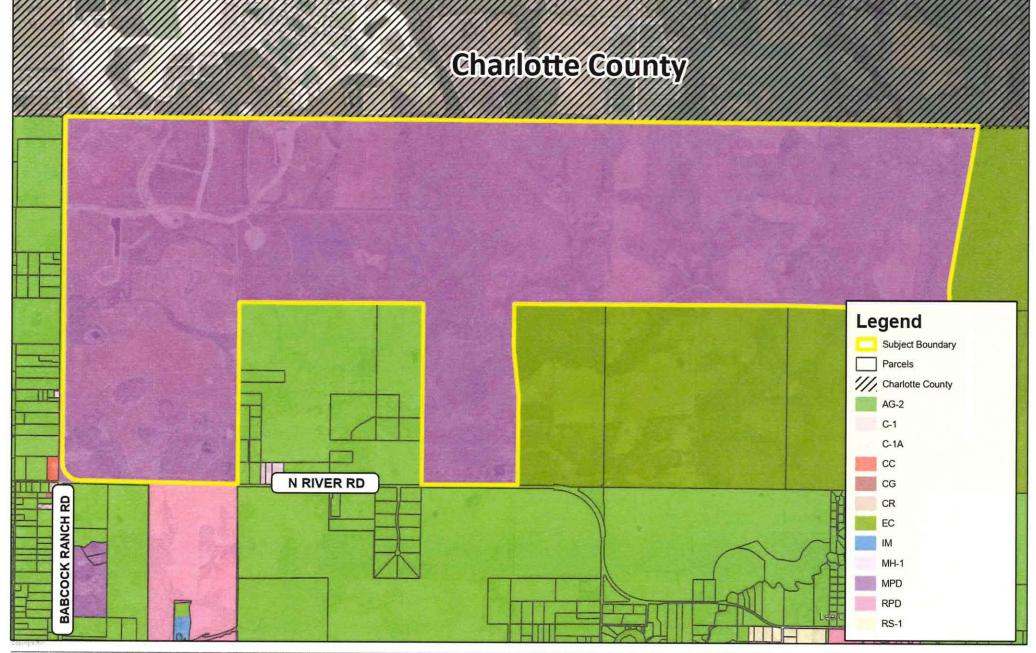

# CPA 2023-00012 5 CPA 2023-00013 APPLICATION FOR A COMPREHENSIVE PLAN AMENDMENT - MAP

| Pro    | ject Name: Babcock Lee Amendment (Map)                                                                                    |  |  |  |  |  |  |
|--------|---------------------------------------------------------------------------------------------------------------------------|--|--|--|--|--|--|
|        | ject Description: Amendment to Map 1A of the Lee Plan to increase the Wetland future land use acreage from 608.2 acres to |  |  |  |  |  |  |
| 615.   | .28 acres within the +/- 4,157-acre Babcock Ranch subject property.                                                       |  |  |  |  |  |  |
| Maj    | p(s) to Be Amended: 1A                                                                                                    |  |  |  |  |  |  |
| in the | te Review Process: Small-Scale Review State Coordinated Review Expedited State Review                                     |  |  |  |  |  |  |
|        | State Cooldinated Review Expedited State Review                                                                           |  |  |  |  |  |  |
| 1.     | Name of Applicant: Babcock Property Holdings, LLC                                                                         |  |  |  |  |  |  |
| 1.     | Address: 42850 Crescent Loop, Suite 200                                                                                   |  |  |  |  |  |  |
|        | City, State, Zip: Babcock Ranch, FL 33982                                                                                 |  |  |  |  |  |  |
|        | Phone Number: 941.235.6912 E-mail: ewoods@kitsonpartners.com                                                              |  |  |  |  |  |  |
|        |                                                                                                                           |  |  |  |  |  |  |
| 2.     | Name of Contact: Tom Sacharski, AICP                                                                                      |  |  |  |  |  |  |
|        | Address: 8725 Pendery Place, Suite 101                                                                                    |  |  |  |  |  |  |
|        | City, State, Zip: Bradenton, FL 34201                                                                                     |  |  |  |  |  |  |
|        | Phone Number: 941.706.6132 E-mail: tsacharski@rviplanning.com                                                             |  |  |  |  |  |  |
|        | m received                                                                                                                |  |  |  |  |  |  |
| 3.     | Owner(s) of Record: See Attached Owners of Record (Exhibit A)                                                             |  |  |  |  |  |  |
|        | Address:                                                                                                                  |  |  |  |  |  |  |
|        | City, State, Zip:                                                                                                         |  |  |  |  |  |  |
|        | Phone Number: E-mail:                                                                                                     |  |  |  |  |  |  |
| 4.     | Property Location: COMMUNITY DEVELOPMENT                                                                                  |  |  |  |  |  |  |
|        | Site Address: See Attached STRAP List (Exhibit B) (319 Parcels)                                                           |  |  |  |  |  |  |
|        | 2. STRAP(s): See Attached STRAP List (Exhibit B)                                                                          |  |  |  |  |  |  |
|        |                                                                                                                           |  |  |  |  |  |  |
| 5.     | Property Information:                                                                                                     |  |  |  |  |  |  |
|        | Total Acreage Included in Request: +/- 4,157                                                                              |  |  |  |  |  |  |
|        | Total Uplands: 3,485.2 acres Total Wetlands: 671.8 acres Current Zoning: MPD                                              |  |  |  |  |  |  |
|        | Current Future Land Use Category(ies): New Community; Wetland                                                             |  |  |  |  |  |  |
|        | Area in Each Future Land Use Category: New Community: 3485.2 AC; Wetland: 615.28                                          |  |  |  |  |  |  |
|        | Existing Land Use: Vacant, Wetland, Residential                                                                           |  |  |  |  |  |  |
|        |                                                                                                                           |  |  |  |  |  |  |
| 6.     | Calculation of maximum allowable development under current Lee Plan:                                                      |  |  |  |  |  |  |
|        | Residential Units/Density: 1 du/2.5 ac Commercial Intensity: 0.15 Industrial Intensity: 0.15                              |  |  |  |  |  |  |
|        | industrial mensity.                                                                                                       |  |  |  |  |  |  |
| 7.     | Calculation of maximum allowable development with proposed amendments:                                                    |  |  |  |  |  |  |
| /•     |                                                                                                                           |  |  |  |  |  |  |
|        | Residential Units/Density: 1 du/2 ac Commercial Intensity: 0.15 Industrial Intensity: 0.15                                |  |  |  |  |  |  |