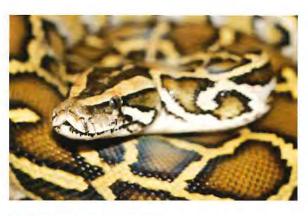

- A map of the Plant Communities as defined by the Florida Land Use Cover and Classification system (FLUCCS).
- 2. A map and description of the soils found on the property (identify the source of the information).
- 3. A topographic map depicting the property boundaries and 100-year flood prone areas indicated (as identified by FEMA).
- 4. A map delineating the property boundaries on the most recent Flood Insurance Rate Map.
- 5. A map delineating wetlands, aquifer recharge areas, and rare & unique uplands.
- 6. A table of plant communities by FLUCCS with the potential to contain species (plant and animal) listed by federal, state or local agencies as endangered, threatened or species of special concern. The table must include the listed species by FLUCCS and the species status (same as FLUCCS map).