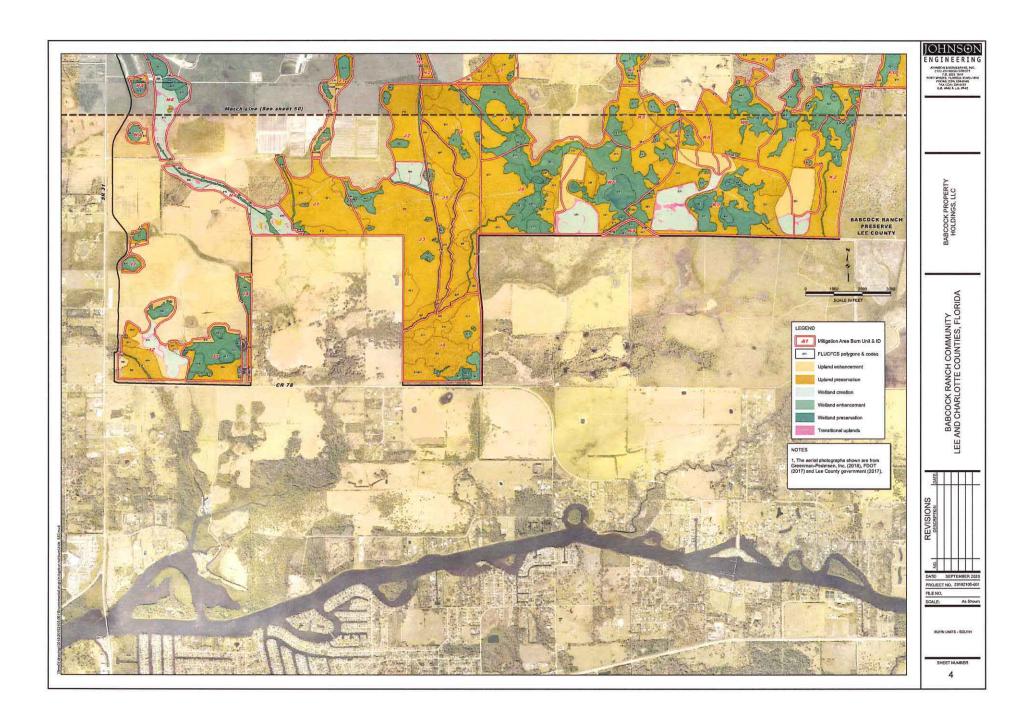

- A map of the Plant Communities as defined by the Florida Land Use Cover and Classification system (FLUCCS).
- 2. A map and description of the soils found on the property (identify the source of the information).
- 3. A topographic map depicting the property boundaries and 100-year flood prone areas indicated (as identified by FEMA).
- 4. A map delineating the property boundaries on the most recent Flood Insurance Rate Map.
- 5. A map delineating wetlands, aquifer recharge areas, and rare & unique uplands.
- 6. A table of plant communities by FLUCCS with the potential to contain species (plant and animal) listed by federal, state or local agencies as endangered, threatened or species of special concern. The table must include the listed species by FLUCCS and the species status (same as FLUCCS map).