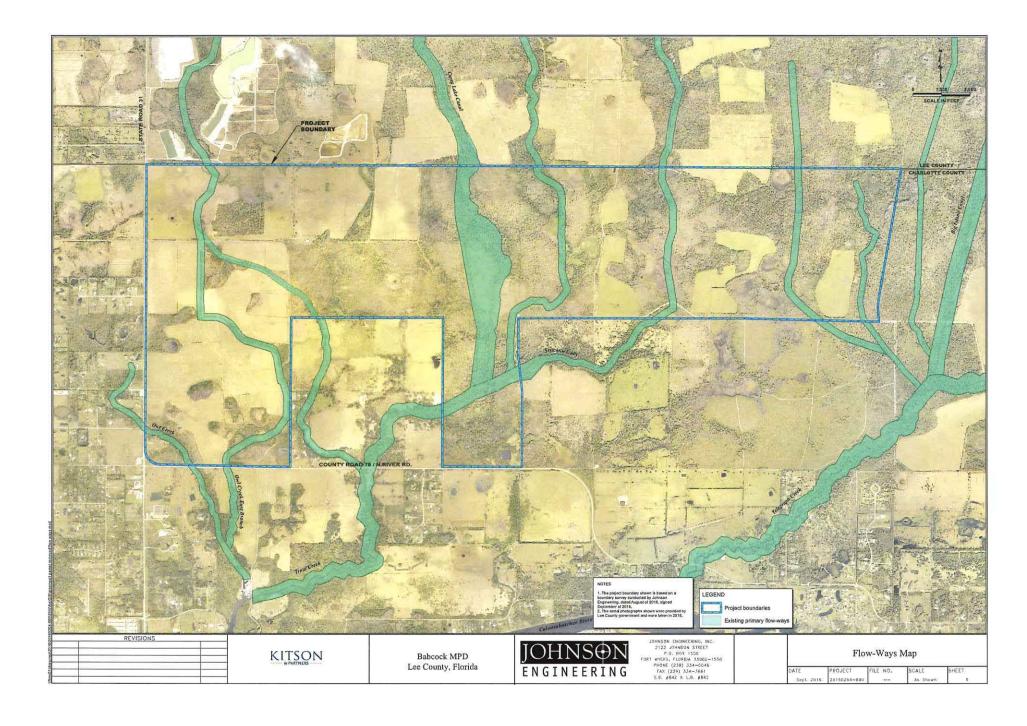

ervation Service. Soil Survey of Lee County, Florida. U.S. Department of Agriculture, Washington, D.C.
- South Florida Water Management District. 2010. Environmental Resource Permit 08-0004-S-05, Application # 070330-5 for the Babcock Ranch Community.
- U.S. Army Corps of Engineers. 2010. Individual Permit SAJ-2006-6656 IP-MJD for the Babcock Ranch Community.
- U.S. Fish and Wildlife Service, South Florida Ecological Field Office. 2009. Biological Opinion 4 1420-2007-F-0900 for the Babcock Ranch Community.
- U.S. Fish and Wildlife Service Information for Planning and Conservation, Environmental Conservation Online System. 2016. <a href="http://ecos.fws.gov/ipac/gettingStarted/index">http://ecos.fws.gov/ipac/gettingStarted/index</a> (Site accessed September 12, 2016)

























# Babcock Ranch Community Environmental Impacts/Benefits Analysis

**ATTACHMENT 7** 

DEVELOPMENT / PRESERVES MAP
(Updated November 2023 to Illustrate Development to Date and Increased Preserves)











01-43-25-L2-00001.0010 TRINITY ENTERPRISE HOLDINGS IN 1000 PINEBROOK RD VENICE, FL 34285

01-43-25-00-00003.0080 DAVIS DION W & HEATHER R 11940 FOX HILL RD NORTH FORT MYERS, FL 33917

07-43-27-00-00001.0000 LEE COUNTY CONSERVATION 2020 PO BOX 398 FORT MYERS, FL 33902

12-43-25-00-00002,0000 GULFCOAST GIRL SCOUT COUNCIL I 4780 CATTLEMAN RD SARASOTA, FL 34233

08-43-26-00-00001.0000 ARMEDA FAMILY LLC 19440 ARMEDA RD ALVA, FL 33920

08-43-26-00-00006.0000 ARMEDA FAMILY LLC 19440 ARMEDA RD ALVA, FL 33920

10-43-26-L4-00001.0000 LEE COUNTY CONSERVATION 2020 PO BOX 398 FORT MYERS, FL 33902