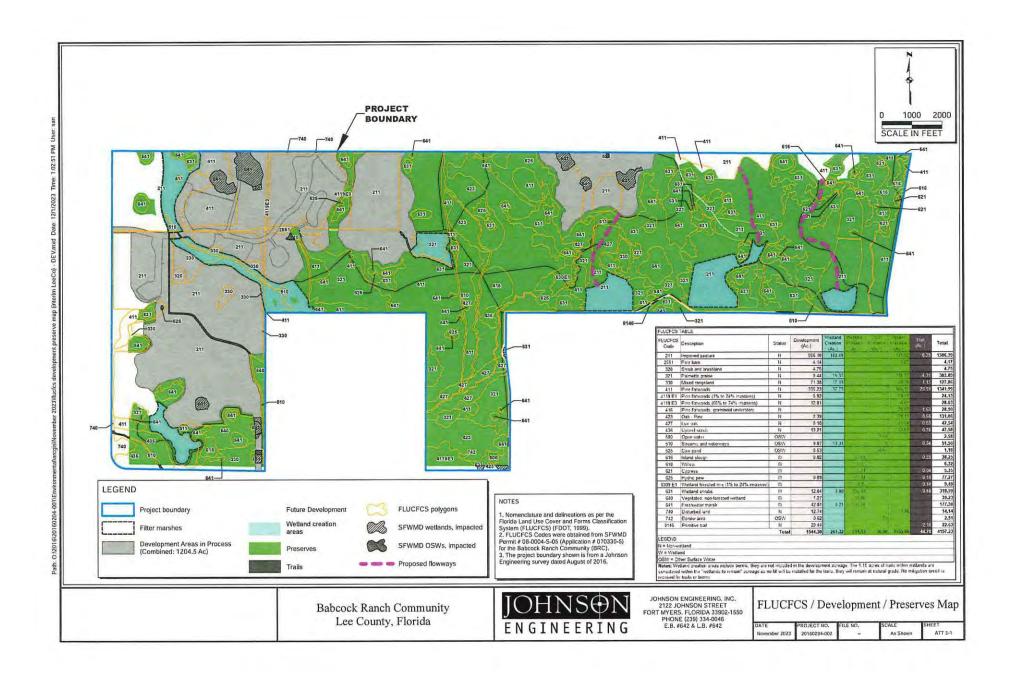

- A map of the Plant Communities as defined by the Florida Land Use Cover and Classification system (FLUCCS).
- 2. A map and description of the soils found on the property (identify the source of the information).
- 3. A topographic map depicting the property boundaries and 100-year flood prone areas indicated (as identified by FEMA).
- 4. A map delineating the property boundaries on the most recent Flood Insurance Rate Map.
- 5. A map delineating wetlands, aquifer recharge areas, and rare & unique uplands.
- 6. A table of plant communities by FLUCCS with the potential to contain species (plant and animal) listed by federal, state or local agencies as endangered, threatened or species of special concern. The table must include the listed species by FLUCCS and the species status (same as FLUCCS map).