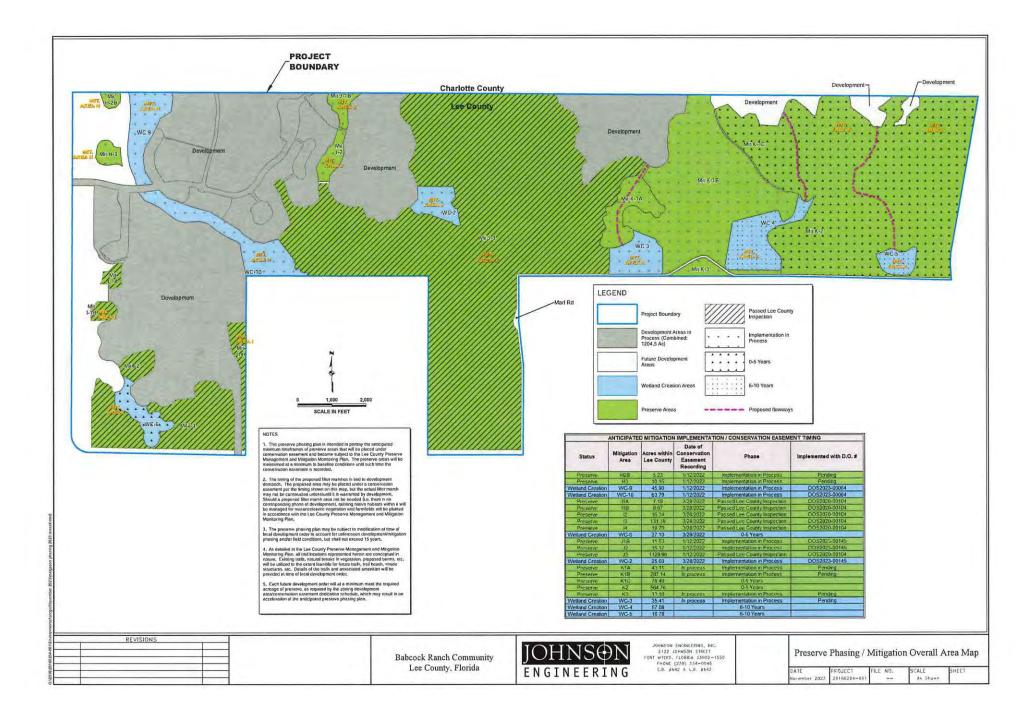

#### **Environmental Impacts**

Provide an overall analysis of the character of the subject property and surrounding properties, and assess the site's suitability for the proposed change based upon the following:

- A map of the Plant Communities as defined by the Florida Land Use Cover and Classification system (FLUCCS).
- 2. A map and description of the soils found on the property (identify the source of the information).
- 3. A topographic map depicting the property boundaries and 100-year flood prone areas indicated (as identified by FEMA).
- 4. A map delineating the property boundaries on the most recent Flood Insurance Rate Map.
- 5. A map delineating wetlands, aquifer recharge areas, and rare & unique uplands.
- 6. A table of plant communities by FLUCCS with the potential to contain species (plant and animal) listed by federal, state or local agencies as endangered, threatened or species of special concern. The table must include the listed species by FLUCCS and the species status (same as FLUCCS map).