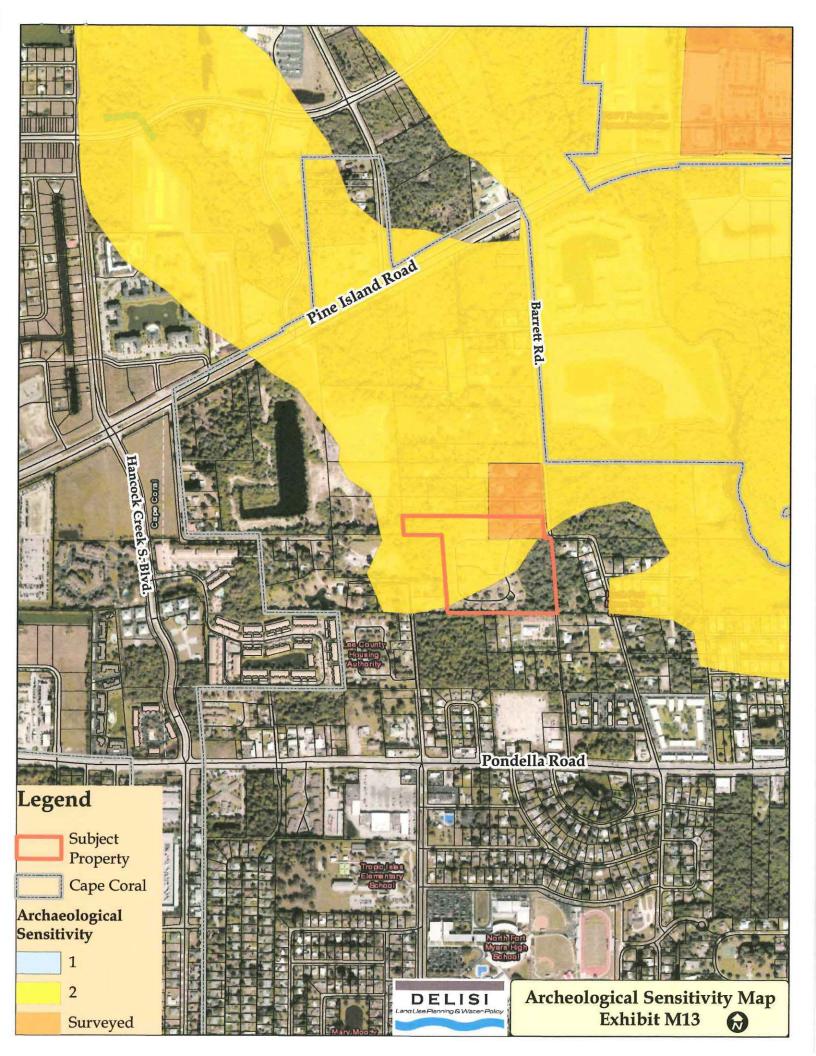

**CPA2022-00016, Barrett Park:** The proposed amendment to the future land use map changes 20.14 +/- acres from the Sub-Outlying Suburban future land use category to the Urban Community future land use category. (Adopted by Lee County Ordinance 23-17)

The Board proposes to adopt an ordinance amending the Lee Plan as follows:

CPA2022-00016 Barrett Park Amend Lee Plan Map 1-A to redesignate the  $\pm 20.14$  acre property from the Sub-Outlying Suburban future land use category to the Urban Community future land use category.

WHEREAS, the Board held a public hearing for the adoption of the proposed amendment on June 21, 2023. At that hearing, the Board approved a motion to adopt proposed amendment CPA2022-00016 pertaining to Barrett Park, amending Map 1-A of the Lee Plan, the Future Land Use Map and Table 1(b). The subject parcel is located between Pondella Road and Pine Island Road.

# SECTION TWO: ADOPTION OF SMALL SCALE AMENDMENT TO LEE PLAN FUTURE LAND USE MAP SERIES, MAP 1A AND TABLE 1(B)

The Lee County Board of County Commissioners hereby amends the existing Lee Plan, adopted by Ordinance Number 89-02, as amended, by adopting an amendment to the Future Land Use Map Series, Map 1A, the Future Land Use Map to designate ±20.14 acres from Sub-Outlying Suburban to Urban Community, and amend Table 1(b) 2045 Population Allocation to accommodate residential development on the subject property. The subject parcel is located between Pondella Road and Pine Island Road. The corresponding staff report and analysis, along with all attachments for this amendment, are adopted as "support documentation" for the Lee Plan.