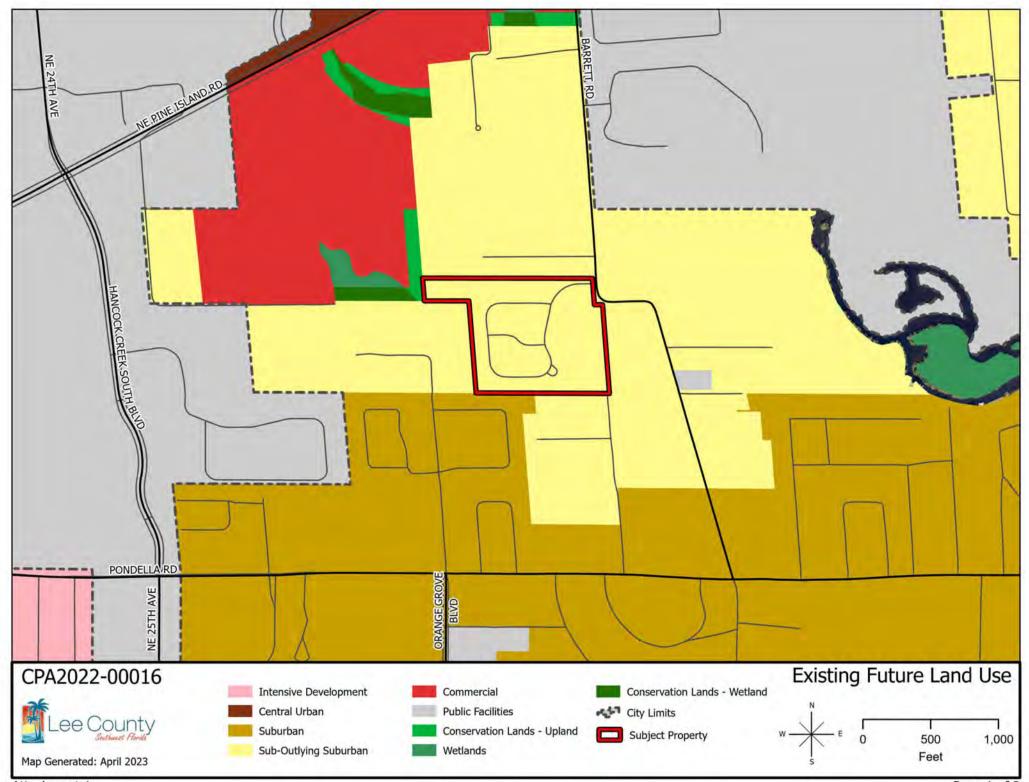

**CPA2022-00016, Barrett Park:** The proposed amendment to the future land use map changes 20.14 +/- acres from the Sub-Outlying Suburban future land use category to the Urban Community future land use category. (Adopted by Lee County Ordinance 23-17)

# SECTION TWO: ADOPTION OF SMALL SCALE AMENDMENT TO LEE PLAN FUTURE LAND USE MAP SERIES, MAP 1A AND TABLE 1(B)

The Lee County Board of County Commissioners hereby amends the existing Lee Plan, adopted by Ordinance Number 89-02, as amended, by adopting an amendment to the Future Land Use Map Series, Map 1A, the Future Land Use Map to designate ±20.14 acres from Sub-Outlying Suburban to Urban Community, and amend Table 1(b) 2045 Population Allocation to accommodate residential development on the subject property. The subject parcel is located between Pondella Road and Pine Island Road. The corresponding staff report and analysis, along with all attachments for this amendment, are adopted as "support documentation" for the Lee Plan.

ee County Attorney's Office

Exhibit A (Adopted by BOCC June 21, 2023): Adopted existing Future Land Use Map 1-A Adopted revisions to Future Land Use Map 1-A Adopted revisions to Table 1(b)