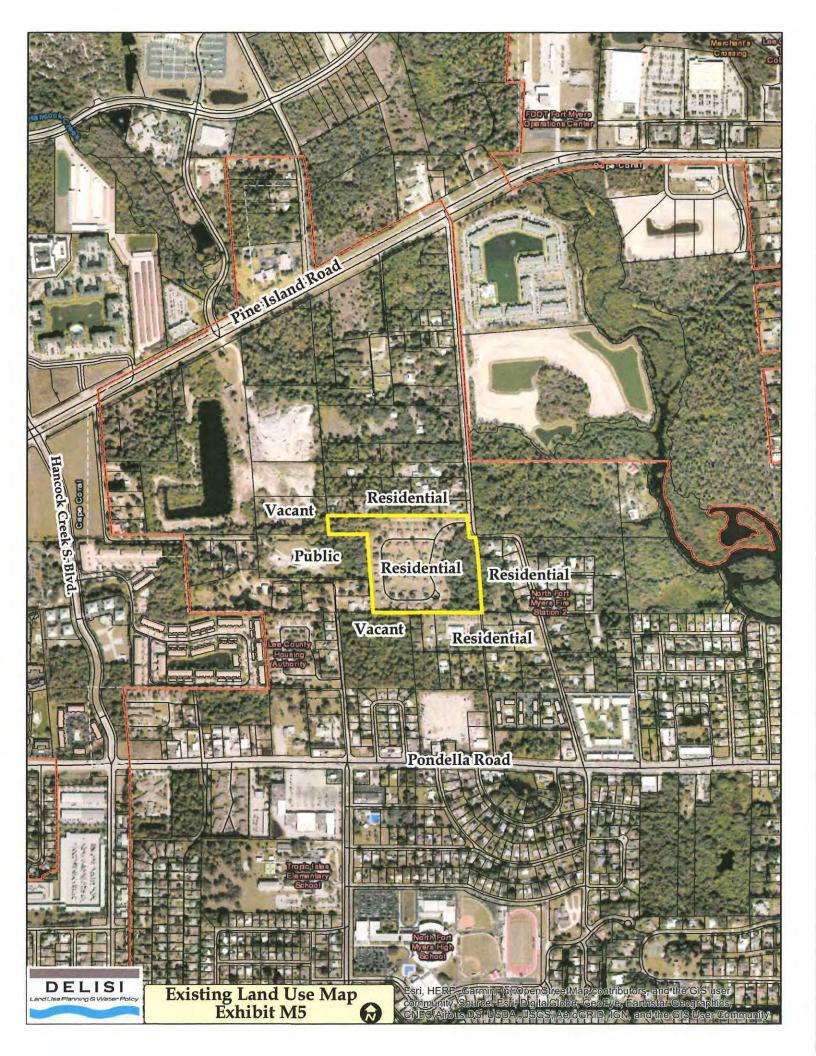

WHEREAS, the Board held a public hearing for the adoption of the proposed amendment on June 21, 2023. At that hearing, the Board approved a motion to adopt proposed amendment CPA2022-00016 pertaining to Barrett Park, amending Map 1-A of the Lee Plan, the Future Land Use Map and Table 1(b). The subject parcel is located between Pondella Road and Pine Island Road.

# SECTION TWO: ADOPTION OF SMALL SCALE AMENDMENT TO LEE PLAN FUTURE LAND USE MAP SERIES, MAP 1A AND TABLE 1(B)

The Lee County Board of County Commissioners hereby amends the existing Lee Plan, adopted by Ordinance Number 89-02, as amended, by adopting an amendment to the Future Land Use Map Series, Map 1A, the Future Land Use Map to designate ±20.14 acres from Sub-Outlying Suburban to Urban Community, and amend Table 1(b) 2045 Population Allocation to accommodate residential development on the subject property. The subject parcel is located between Pondella Road and Pine Island Road. The corresponding staff report and analysis, along with all attachments for this amendment, are adopted as "support documentation" for the Lee Plan.