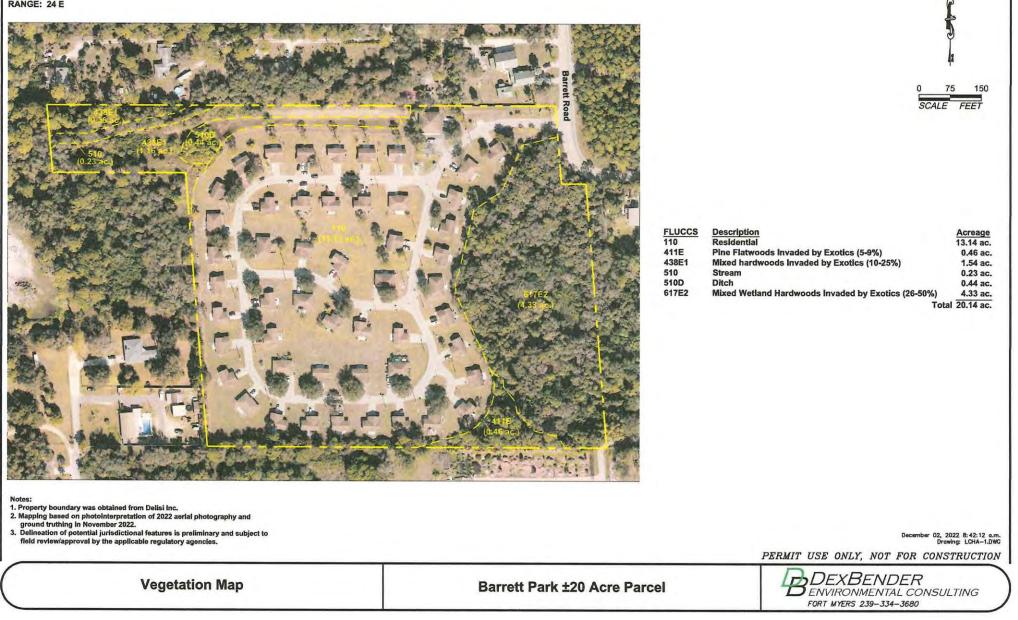

**CPA2022-00016, Barrett Park:** The proposed amendment to the future land use map changes 20.14 +/- acres from the Sub-Outlying Suburban future land use category to the Urban Community future land use category. (Adopted by Lee County Ordinance 23-17)

The Board proposes to adopt an ordinance amending the Lee Plan as follows:

CPA2022-00016 Barrett Park Amend Lee Plan Map 1-A to redesignate the  $\pm 20.14$  acre property from the Sub-Outlying Suburban future land use category to the Urban Community future land use category.

# SECTION TWO: ADOPTION OF SMALL SCALE AMENDMENT TO LEE PLAN FUTURE LAND USE MAP SERIES, MAP 1A AND TABLE 1(B)

The Lee County Board of County Commissioners hereby amends the existing Lee Plan, adopted by Ordinance Number 89-02, as amended, by adopting an amendment to the Future Land Use Map Series, Map 1A, the Future Land Use Map to designate ±20.14 acres from Sub-Outlying Suburban to Urban Community, and amend Table 1(b) 2045 Population Allocation to accommodate residential development on the subject property. The subject parcel is located between Pondella Road and Pine Island Road. The corresponding staff report and analysis, along with all attachments for this amendment, are adopted as "support documentation" for the Lee Plan.