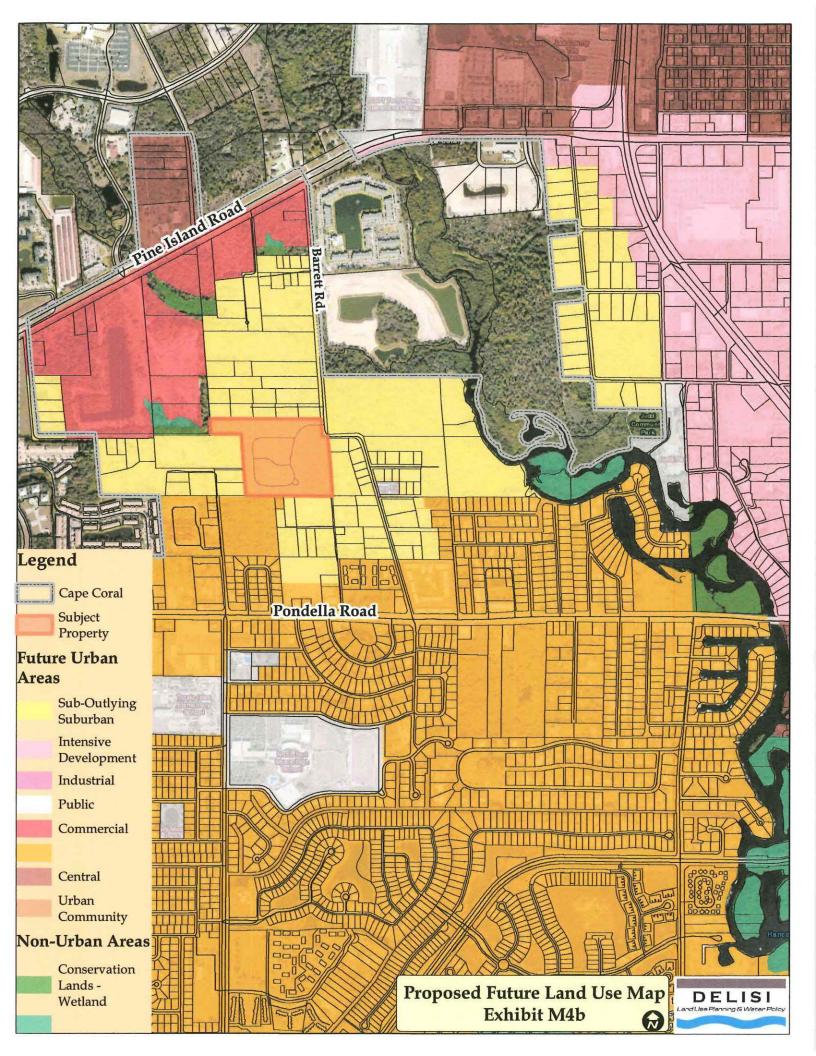

**CPA2022-00016, Barrett Park:** The proposed amendment to the future land use map changes 20.14 +/- acres from the Sub-Outlying Suburban future land use category to the Urban Community future land use category. (Adopted by Lee County Ordinance 23-17)

# SECTION TWO: ADOPTION OF SMALL SCALE AMENDMENT TO LEE PLAN FUTURE LAND USE MAP SERIES, MAP 1A AND TABLE 1(B)

The Lee County Board of County Commissioners hereby amends the existing Lee Plan, adopted by Ordinance Number 89-02, as amended, by adopting an amendment to the Future Land Use Map Series, Map 1A, the Future Land Use Map to designate ±20.14 acres from Sub-Outlying Suburban to Urban Community, and amend Table 1(b) 2045 Population Allocation to accommodate residential development on the subject property. The subject parcel is located between Pondella Road and Pine Island Road. The corresponding staff report and analysis, along with all attachments for this amendment, are adopted as "support documentation" for the Lee Plan.