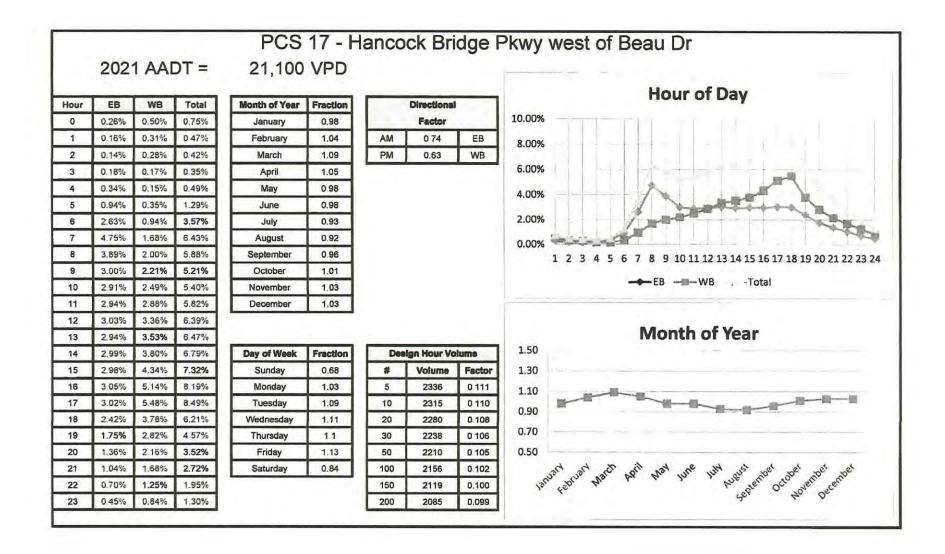

| 3,171       | C          | 1,701        | C   | 2,177  |                              |  |
| 13100           | IMMOKALEE RD (SR 82)             |                                                                                                                | GUNNERY RD                        | 6LD<br>6LD  | D           | 3,171 4,860 | B          | 1,191        | B   | 1,532  |                              |  |
| 3200            | IMMOKALEE RD (SR 82)             | GUNNERY RD                                                                                                     | ALABAMA RD                        |             |             |             |            |              |     |        |                              |  |

## TRAFFIC DATA FROM LEE COUNTY TRAFFIC COUNT REPORT







| Updated 3/31/22         |                            |            |       |       |       | Daily 1 | raffic V | olume ( | AADT) |       |       |       |
|-------------------------|----------------------------|------------|-------|-------|-------|---------|----------|---------|-------|-------|-------|-------|
| STREET                  | LOCATION                   | Station #  | 2012  | 2013  | 2014  | 2015    | 2016     | 2017    | 2018  | 2019  | 2020  | 2021  |
| PALM BEACH BLVD (SR 80) | W OF SR 31                 | 5          | 26300 | 26400 | 27600 | 30100   | 32900    | 33700   | 35200 | 36700 | 34000 | 39200 |
| PALM BEACH BLVD (SR 80) | W OF BUCKINGHAM RD         | <u>118</u> |       |       |       |         |          |         |       |       | 26500 | 34700 |
| PALOMINO