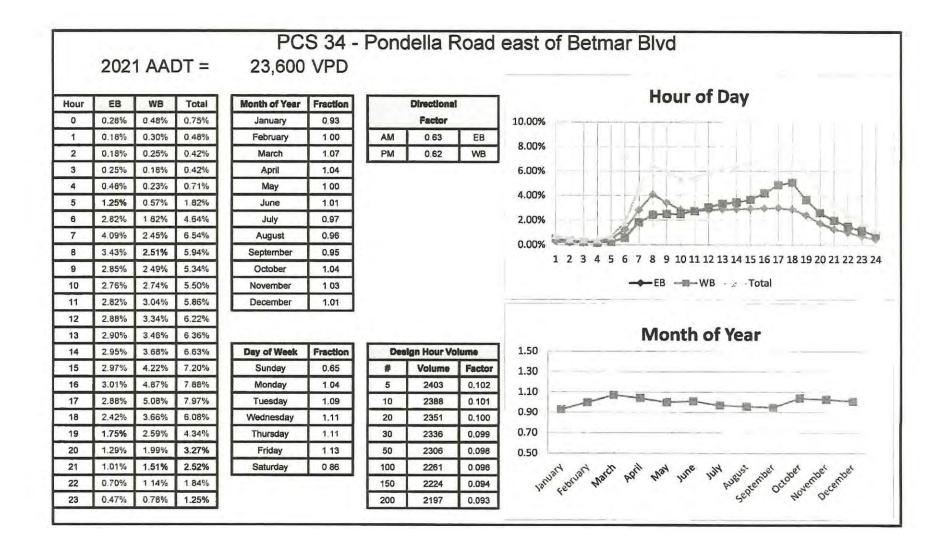

| 3,171       | C          | 1,701        | C   | 2,177  |                              |  |
| 13100           | IMMOKALEE RD (SR 82)             |                                                                                                                | GUNNERY RD                        | 6LD<br>6LD  | D           | 3,171 4,860 | B          | 1,191        | B   | 1,532  |                              |  |
| 3200            | IMMOKALEE RD (SR 82)             | GUNNERY RD                                                                                                     | ALABAMA RD                        |             |             |             |            |              |     |        |                              |  |

## TRAFFIC DATA FROM LEE COUNTY TRAFFIC COUNT REPORT







| Updated 3/31/22         |                            |            |       |       |       | Daily 1 | raffic V | olume ( | AADT) |       |       |       |
|-------------------------|----------------------------|------------|-------|-------|-------|---------|----------|---------|-------|-------|-------|-------|
| STREET                  | LOCATION                   | Station #  | 2012  | 2013  | 2014  | 2015    | 2016     | 2017    | 2018  | 2019  | 2020  | 2021  |
| PALM BEACH BLVD (SR 80) | W OF SR 31                 | 5          | 26300 | 26400 | 27600 | 30100   | 32900    | 33700   | 35200 | 36700 | 34000 | 39200 |
| PALM BEACH BLVD (SR 80) | W OF BUCKINGHAM RD         | <u>118</u> |       |       |       |         |          |         |       |       | 26500 | 34700 |
| PALOMIN