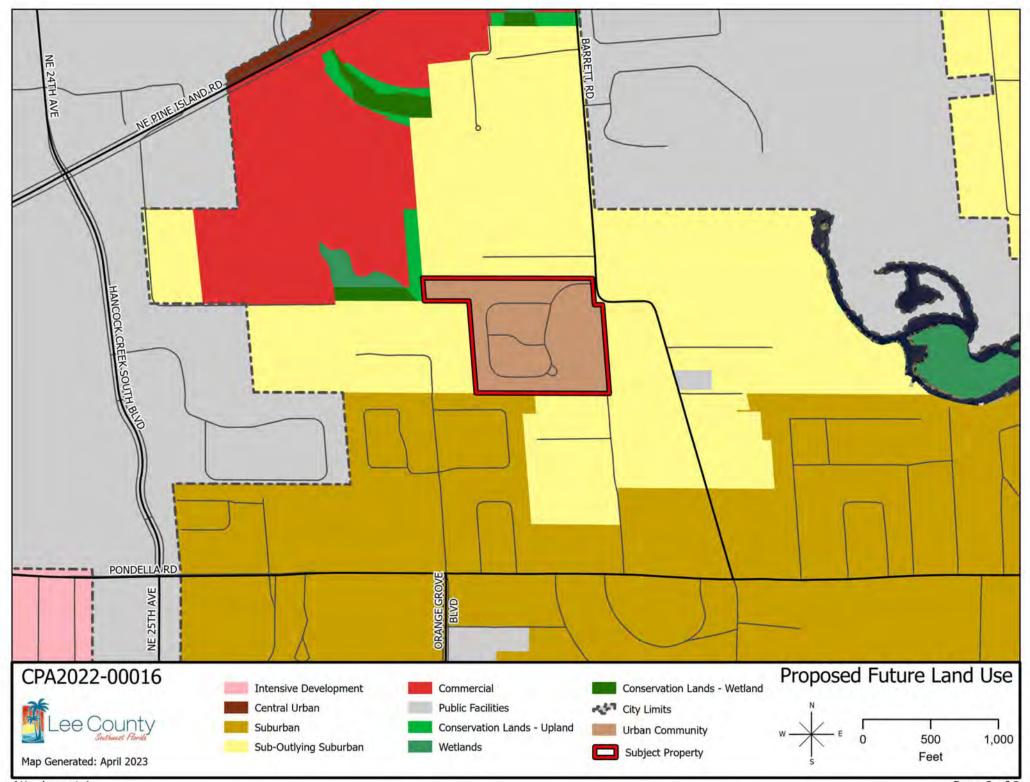

**CPA2022-00016, Barrett Park:** The proposed amendment to the future land use map changes 20.14 +/- acres from the Sub-Outlying Suburban future land use category to the Urban Community future land use category. (Adopted by Lee County Ordinance 23-17)

The Board proposes to adopt an ordinance amending the Lee Plan as follows:

CPA2022-00016 Barrett Park Amend Lee Plan Map 1-A to redesignate the  $\pm 20.14$  acre property from the Sub-Outlying Suburban future land use category to the Urban Community future land use category.

# SECTION TWO: ADOPTION OF SMALL SCALE AMENDMENT TO LEE PLAN FUTURE LAND USE MAP SERIES, MAP 1A AND TABLE 1(B)

The Lee County Board of County Commissioners hereby amends the existing Lee Plan, adopted by Ordinance Number 89-02, as amended, by adopting an amendment to the Future Land Use Map Series, Map 1A, the Future Land Use Map to designate ±20.14 acres from Sub-Outlying Suburban to Urban Community, and amend Table 1(b) 2045 Population Allocation to accommodate residential development on the subject property. The subject parcel is located between Pondella Road and Pine Island Road. The corresponding staff report and analysis, along with all attachments for this amendment, are adopted as "support documentation" for the Lee Plan.