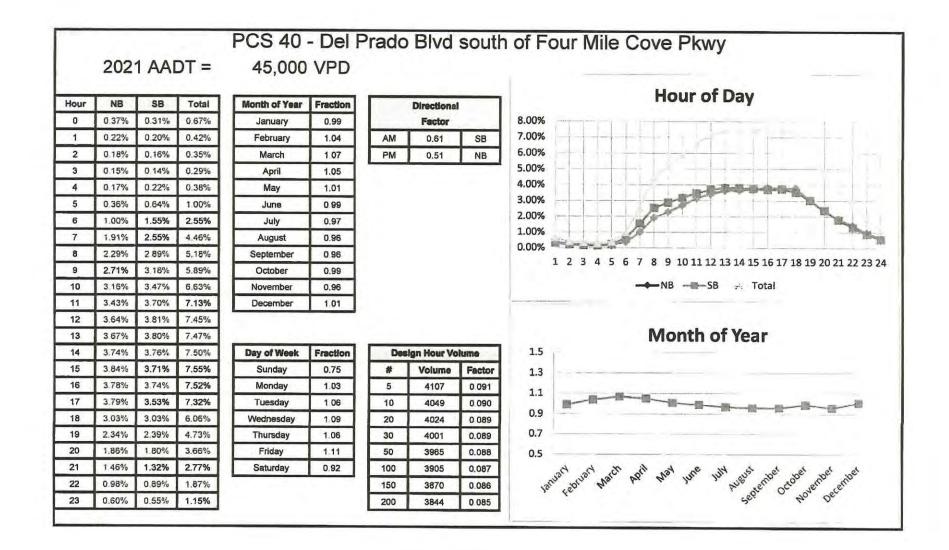

| 3,171       | C          | 1,701        | C   | 2,177  |                              |  |
| 13100           | IMMOKALEE RD (SR 82)             |                                                                                                                | GUNNERY RD                        | 6LD<br>6LD  | D           | 3,171 4,860 | B          | 1,191        | B   | 1,532  |                              |  |
| 3200            | IMMOKALEE RD (SR 82)             | GUNNERY RD                                                                                                     | ALABAMA RD                        |             |             |             |            |              |     |        |                              |  |

## TRAFFIC DATA FROM LEE COUNTY TRAFFIC COUNT REPORT







| Updated 3/31/22         |                            |            |       |       |       | Daily 1 | raffic V | olume ( | AADT) |       |       |       |
|-------------------------|----------------------------|------------|-------|-------|-------|---------|----------|---------|-------|-------|-------|-------|
| STREET                  | LOCATION                   | Station #  | 2012  | 2013  | 2014  | 2015    | 2016     | 2017    | 2018  | 2019  | 2020  | 2021  |
| PALM BEACH BLVD (SR 80) | W OF SR 31                 | 5          | 26300 | 26400 | 27600 | 30100   | 32900    | 33700   | 35200 | 36700 | 34000 | 39200 |
| PALM BEACH BLVD (SR 80) | W OF BUCKINGHAM RD         | <u>118</u> |       |       |       |         |          |         |       |       | 26500 | 34700 |
| PALOMINO RD