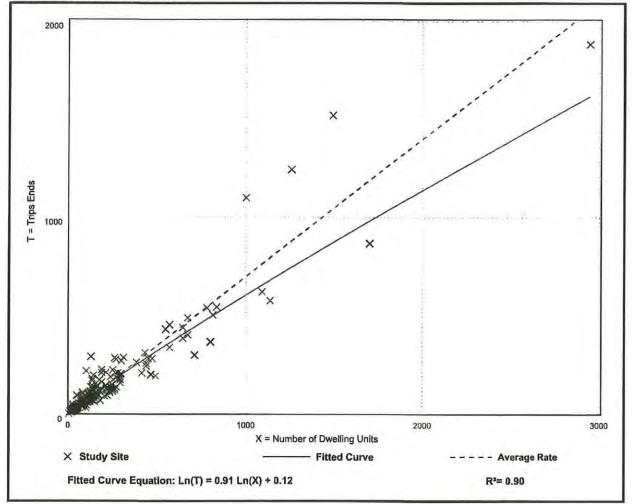

# SECTION TWO: ADOPTION OF SMALL SCALE AMENDMENT TO LEE PLAN FUTURE LAND USE MAP SERIES, MAP 1A AND TABLE 1(B)

The Lee County Board of County Commissioners hereby amends the existing Lee Plan, adopted by Ordinance Number 89-02, as amended, by adopting an amendment to the Future Land Use Map Series, Map 1A, the Future Land Use Map to designate ±20.14 acres from Sub-Outlying Suburban to Urban Community, and amend Table 1(b) 2045 Population Allocation to accommodate residential development on the subject property. The subject parcel is located between Pondella Road and Pine Island Road. The corresponding staff report and analysis, along with all attachments for this amendment, are adopted as "support documentation" for the Lee Plan.