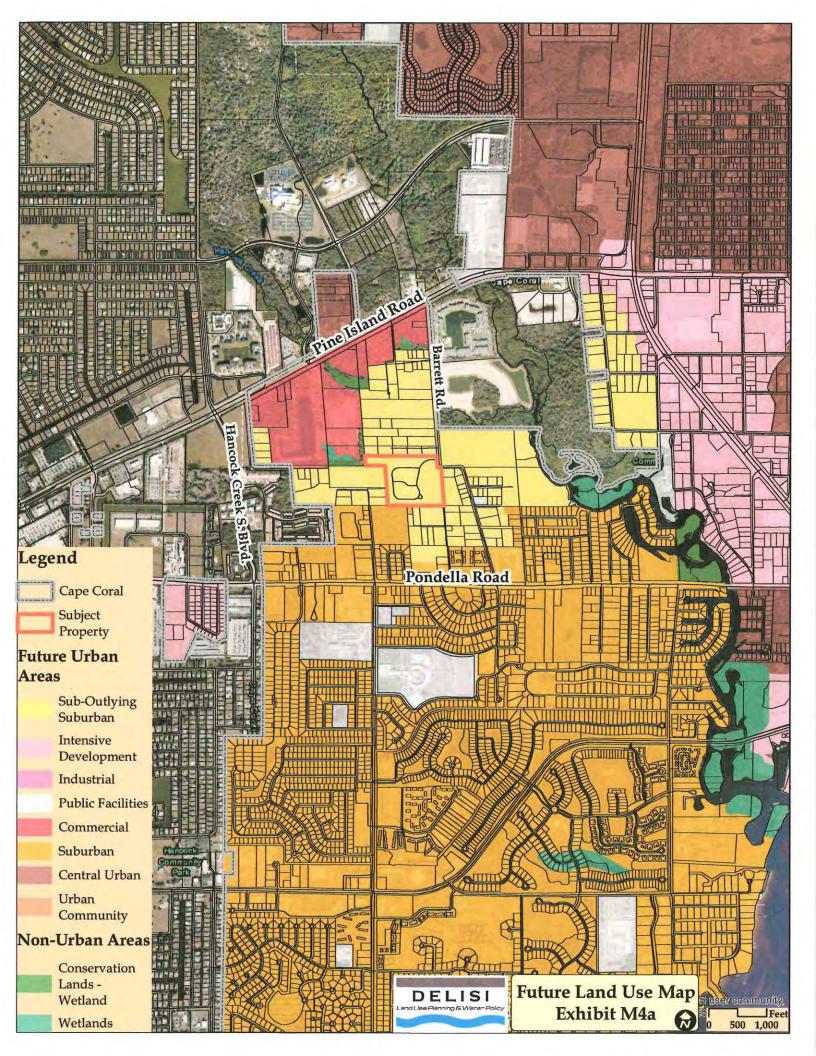

**CPA2022-00016, Barrett Park:** The proposed amendment to the future land use map changes 20.14 +/- acres from the Sub-Outlying Suburban future land use category to the Urban Community future land use category. (Adopted by Lee County Ordinance 23-17)

# SECTION TWO: ADOPTION OF SMALL SCALE AMENDMENT TO LEE PLAN FUTURE LAND USE MAP SERIES, MAP 1A AND TABLE 1(B)

The Lee County Board of County Commissioners hereby amends the existing Lee Plan, adopted by Ordinance Number 89-02, as amended, by adopting an amendment to the Future Land Use Map Series, Map 1A, the Future Land Use Map to designate ±20.14 acres from Sub-Outlying Suburban to Urban Community, and amend Table 1(b) 2045 Population Allocation to accommodate residential development on the subject property. The subject parcel is located between Pondella Road and Pine Island Road. The corresponding staff report and analysis, along with all attachments for this amendment, are adopted as "support documentation" for the Lee Plan.