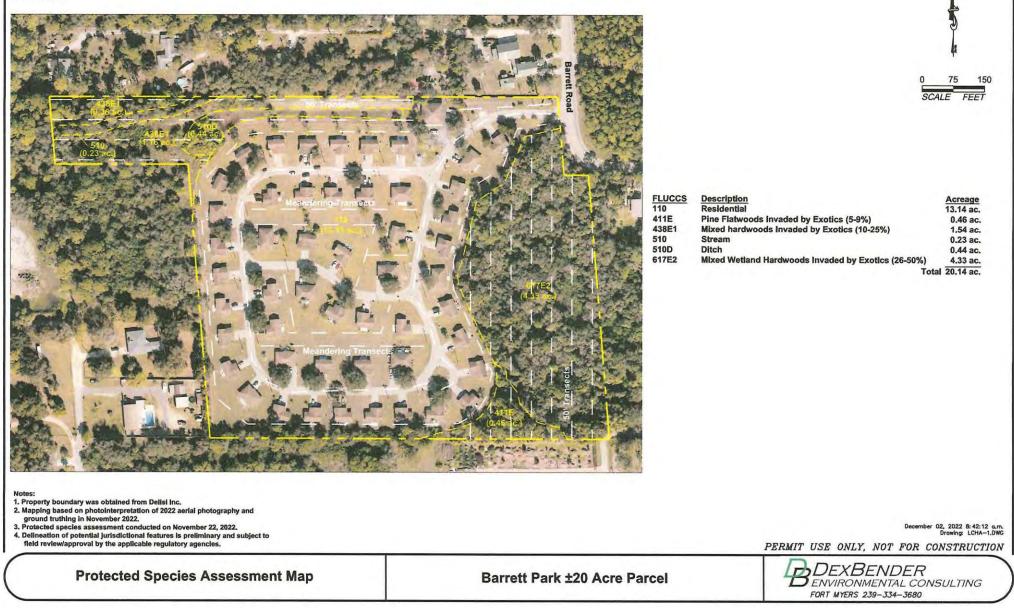

**CPA2022-00016, Barrett Park:** The proposed amendment to the future land use map changes 20.14 +/- acres from the Sub-Outlying Suburban future land use category to the Urban Community future land use category. (Adopted by Lee County Ordinance 23-17)

The Board proposes to adopt an ordinance amending the Lee Plan as follows:

CPA2022-00016 Barrett Park Amend Lee Plan Map 1-A to redesignate the  $\pm 20.14$  acre property from the Sub-Outlying Suburban future land use category to the Urban Community future land use category.

# SECTION TWO: ADOPTION OF SMALL SCALE AMENDMENT TO LEE PLAN FUTURE LAND USE MAP SERIES, MAP 1A AND TABLE 1(B)

The Lee County Board of County Commissioners hereby amends the existing Lee Plan, adopted by Ordinance Number 89-02, as amended, by adopting an amendment to the Future Land Use Map Series, Map 1A, the Future Land Use Map to designate ±20.14 acres from Sub-Outlying Suburban to Urban Community, and amend Table 1(b) 2045 Population Allocation to accommodate residential development on the subject property. The subject parcel is located between Pondella Road and Pine Island Road. The corresponding staff report and analysis, along with all attachments for this amendment, are adopted as "support documentation" for the Lee Plan.