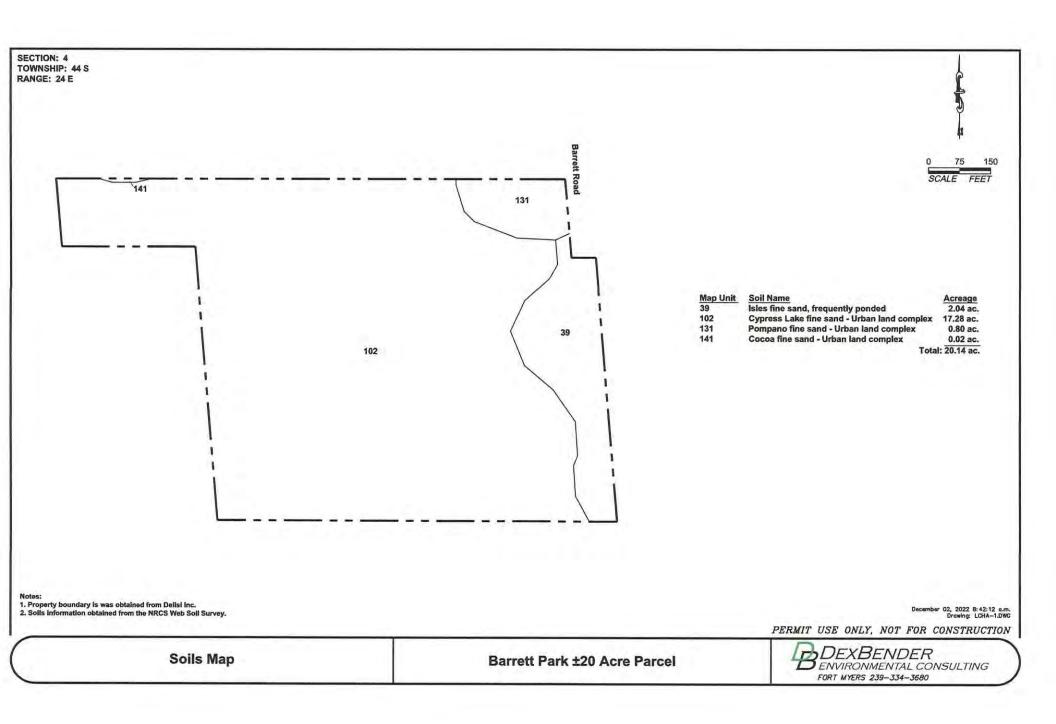

**CPA2022-00016, Barrett Park:** The proposed amendment to the future land use map changes 20.14 +/- acres from the Sub-Outlying Suburban future land use category to the Urban Community future land use category. (Adopted by Lee County Ordinance 23-17)

The Board proposes to adopt an ordinance amending the Lee Plan as follows:

CPA2022-00016 Barrett Park Amend Lee Plan Map 1-A to redesignate the  $\pm 20.14$  acre property from the Sub-Outlying Suburban future land use category to the Urban Community future land use category.

# SECTION TWO: ADOPTION OF SMALL SCALE AMENDMENT TO LEE PLAN FUTURE LAND USE MAP SERIES, MAP 1A AND TABLE 1(B)

The Lee County Board of County Commissioners hereby amends the existing Lee Plan, adopted by Ordinance Number 89-02, as amended, by adopting an amendment to the Future Land Use Map Series, Map 1A, the Future Land Use Map to designate ±20.14 acres from Sub-Outlying Suburban to Urban Community, and amend Table 1(b) 2045 Population Allocation to accommodate residential development on the subject property. The subject parcel is located between Pondella Road and Pine Island Road. The corresponding staff report and analysis, along with all attachments for this amendment, are adopted as "support documentation" for the Lee Plan.