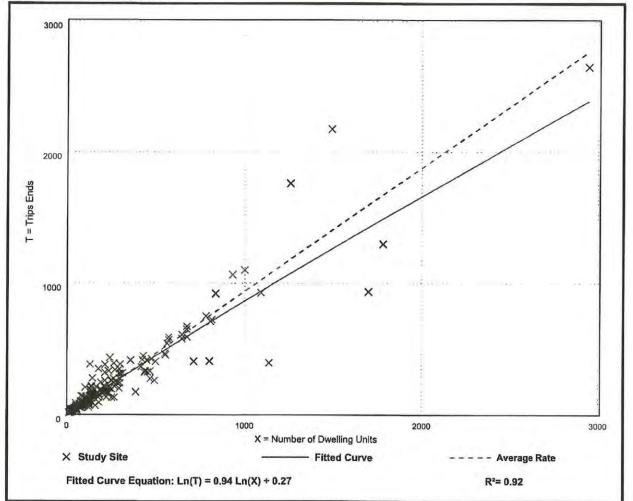

# SECTION TWO: ADOPTION OF SMALL SCALE AMENDMENT TO LEE PLAN FUTURE LAND USE MAP SERIES, MAP 1A AND TABLE 1(B)

The Lee County Board of County Commissioners hereby amends the existing Lee Plan, adopted by Ordinance Number 89-02, as amended, by adopting an amendment to the Future Land Use Map Series, Map 1A, the Future Land Use Map to designate ±20.14 acres from Sub-Outlying Suburban to Urban Community, and amend Table 1(b) 2045 Population Allocation to accommodate residential development on the subject property. The subject parcel is located between Pondella Road and Pine Island Road. The corresponding staff report and analysis, along with all attachments for this amendment, are adopted as "support documentation" for the Lee Plan.