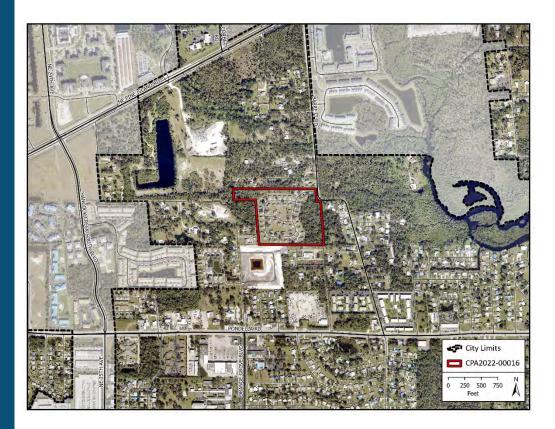

**CPA2022-00016, Barrett Park:** The proposed amendment to the future land use map changes 20.14 +/- acres from the Sub-Outlying Suburban future land use category to the Urban Community future land use category. (Adopted by Lee County Ordinance 23-17)

# SECTION TWO: ADOPTION OF SMALL SCALE AMENDMENT TO LEE PLAN FUTURE LAND USE MAP SERIES, MAP 1A AND TABLE 1(B)

The Lee County Board of County Commissioners hereby amends the existing Lee Plan, adopted by Ordinance Number 89-02, as amended, by adopting an amendment to the Future Land Use Map Series, Map 1A, the Future Land Use Map to designate ±20.14 acres from Sub-Outlying Suburban to Urban Community, and amend Table 1(b) 2045 Population Allocation to accommodate residential development on the subject property. The subject parcel is located between Pondella Road and Pine Island Road. The corresponding staff report and analysis, along with all attachments for this amendment, are adopted as "support documentation" for the Lee Plan.