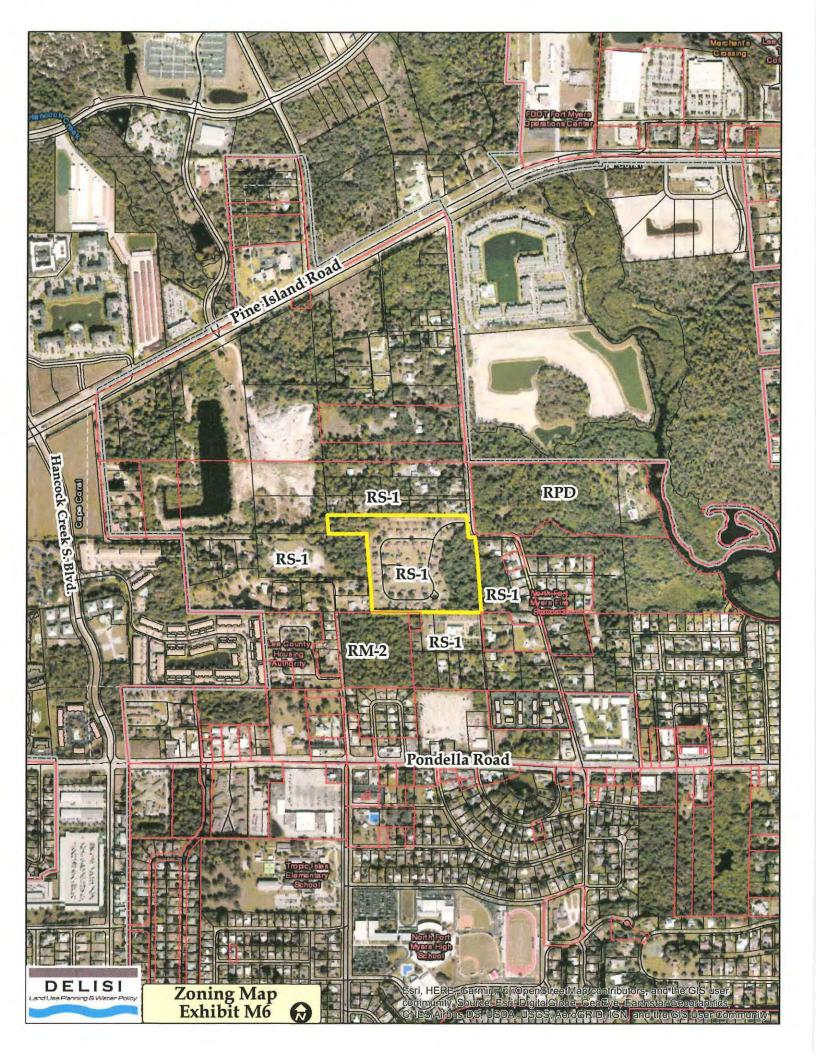

**CPA2022-00016, Barrett Park:** The proposed amendment to the future land use map changes 20.14 +/- acres from the Sub-Outlying Suburban future land use category to the Urban Community future land use category. (Adopted by Lee County Ordinance 23-17)

The Board proposes to adopt an ordinance amending the Lee Plan as follows:

CPA2022-00016 Barrett Park Amend Lee Plan Map 1-A to redesignate the  $\pm 20.14$  acre property from the Sub-Outlying Suburban future land use category to the Urban Community future land use category.

# SECTION TWO: ADOPTION OF SMALL SCALE AMENDMENT TO LEE PLAN FUTURE LAND USE MAP SERIES, MAP 1A AND TABLE 1(B)

The Lee County Board of County Commissioners hereby amends the existing Lee Plan, adopted by Ordinance Number 89-02, as amended, by adopting an amendment to the Future Land Use Map Series, Map 1A, the Future Land Use Map to designate ±20.14 acres from Sub-Outlying Suburban to Urban Community, and amend Table 1(b) 2045 Population Allocation to accommodate residential development on the subject property. The subject parcel is located between Pondella Road and Pine Island Road. The corresponding staff report and analysis, along with all attachments for this amendment, are adopted as "support documentation" for the Lee Plan.