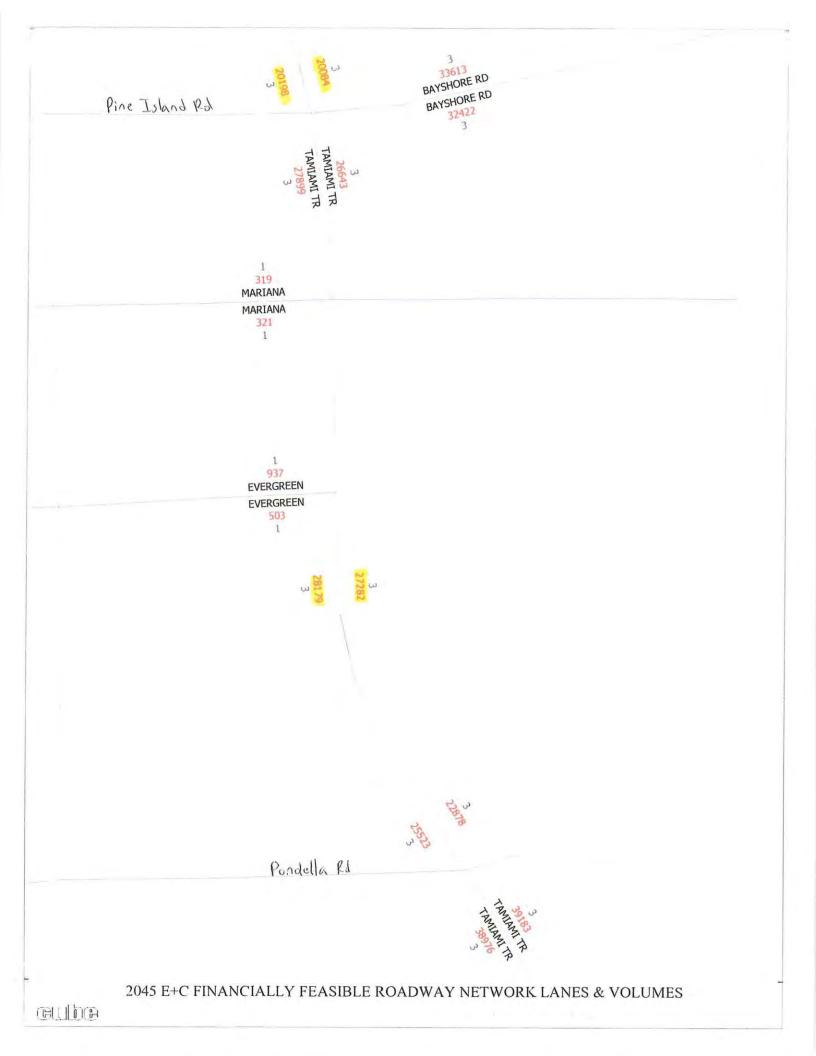

WHEREAS, the Board held a public hearing for the adoption of the proposed amendment on June 21, 2023. At that hearing, the Board approved a motion to adopt proposed amendment CPA2022-00016 pertaining to Barrett Park, amending Map 1-A of the Lee Plan, the Future Land Use Map and Table 1(b). The subject parcel is located between Pondella Road and Pine Island Road.

# SECTION TWO: ADOPTION OF SMALL SCALE AMENDMENT TO LEE PLAN FUTURE LAND USE MAP SERIES, MAP 1A AND TABLE 1(B)

The Lee County Board of County Commissioners hereby amends the existing Lee Plan, adopted by Ordinance Number 89-02, as amended, by adopting an amendment to the Future Land Use Map Series, Map 1A, the Future Land Use Map to designate ±20.14 acres from Sub-Outlying Suburban to Urban Community, and amend Table 1(b) 2045 Population Allocation to accommodate residential development on the subject property. The subject parcel is located between Pondella Road and Pine Island Road. The corresponding staff report and analysis, along with all attachments for this amendment, are adopted as "support documentation" for the Lee Plan.