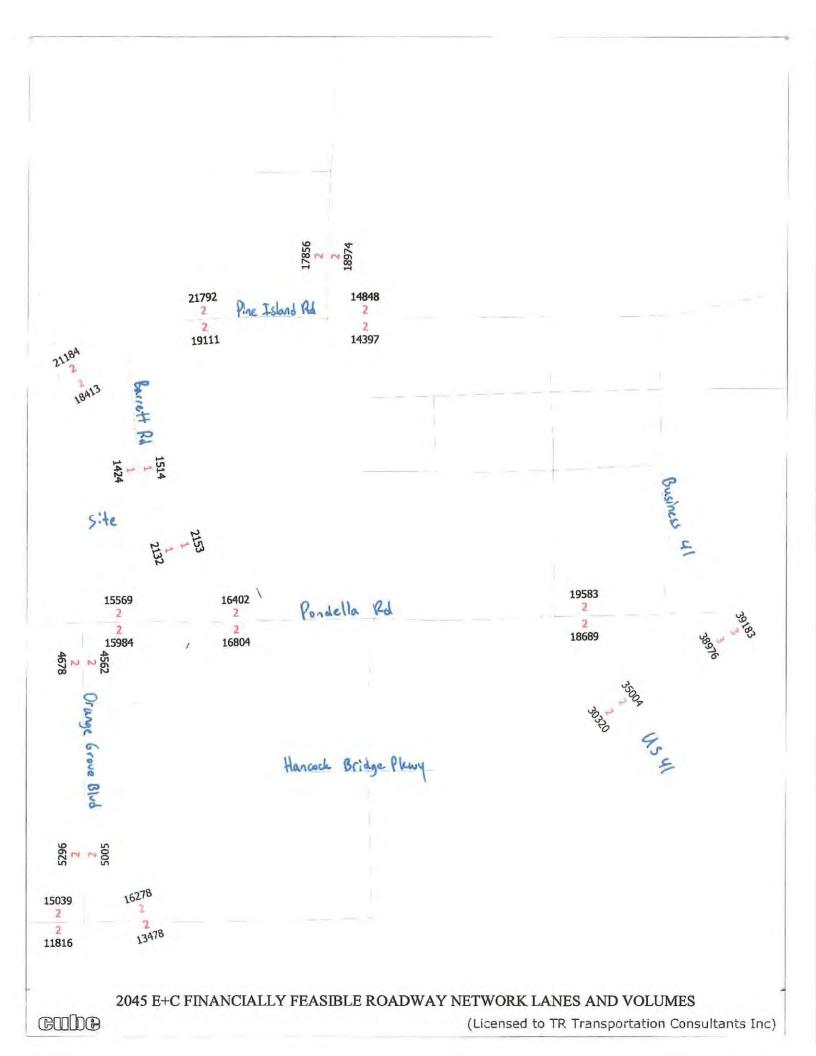

WHEREAS, the Board held a public hearing for the adoption of the proposed amendment on June 21, 2023. At that hearing, the Board approved a motion to adopt proposed amendment CPA2022-00016 pertaining to Barrett Park, amending Map 1-A of the Lee Plan, the Future Land Use Map and Table 1(b). The subject parcel is located between Pondella Road and Pine Island Road.

# SECTION TWO: ADOPTION OF SMALL SCALE AMENDMENT TO LEE PLAN FUTURE LAND USE MAP SERIES, MAP 1A AND TABLE 1(B)

The Lee County Board of County Commissioners hereby amends the existing Lee Plan, adopted by Ordinance Number 89-02, as amended, by adopting an amendment to the Future Land Use Map Series, Map 1A, the Future Land Use Map to designate ±20.14 acres from Sub-Outlying Suburban to Urban Community, and amend Table 1(b) 2045 Population Allocation to accommodate residential development on the subject property. The subject parcel is located between Pondella Road and Pine Island Road. The corresponding staff report and analysis, along with all attachments for this amendment, are adopted as "support documentation" for the Lee Plan.