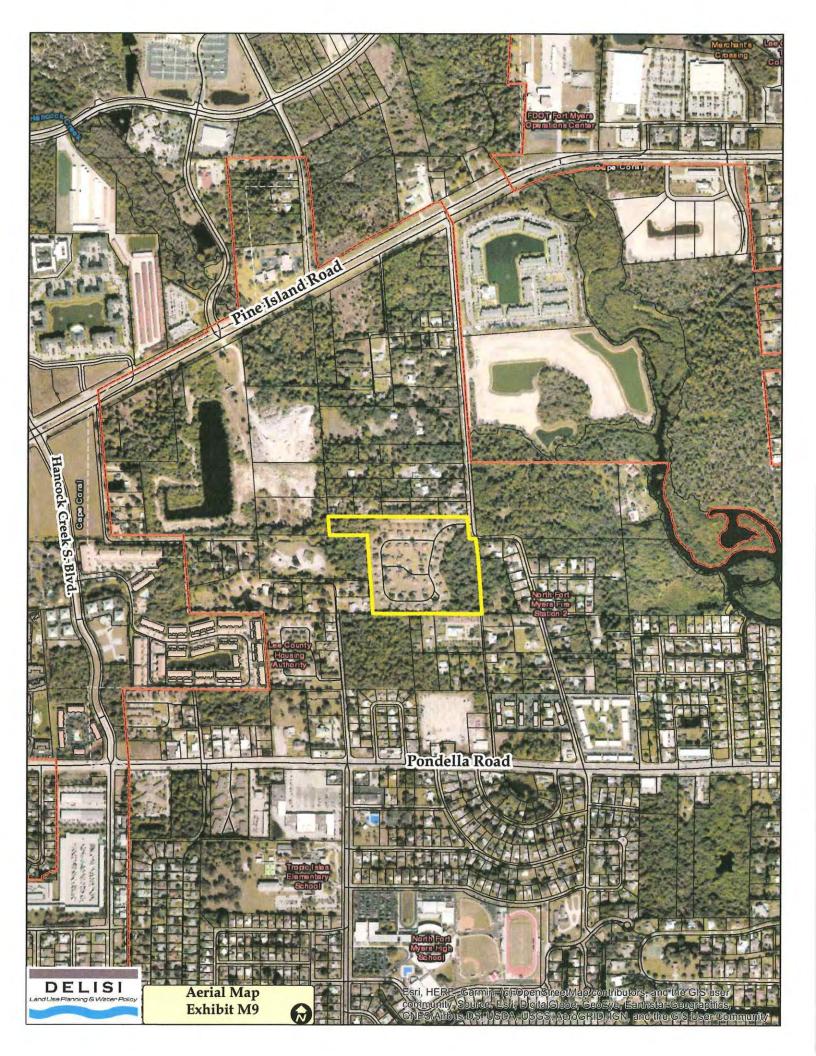

**CPA2022-00016, Barrett Park:** The proposed amendment to the future land use map changes 20.14 +/- acres from the Sub-Outlying Suburban future land use category to the Urban Community future land use category. (Adopted by Lee County Ordinance 23-17)

The Board proposes to adopt an ordinance amending the Lee Plan as follows:

CPA2022-00016 Barrett Park Amend Lee Plan Map 1-A to redesignate the  $\pm 20.14$  acre property from the Sub-Outlying Suburban future land use category to the Urban Community future land use category.

# SECTION TWO: ADOPTION OF SMALL SCALE AMENDMENT TO LEE PLAN FUTURE LAND USE MAP SERIES, MAP 1A AND TABLE 1(B)

The Lee County Board of County Commissioners hereby amends the existing Lee Plan, adopted by Ordinance Number 89-02, as amended, by adopting an amendment to the Future Land Use Map Series, Map 1A, the Future Land Use Map to designate ±20.14 acres from Sub-Outlying Suburban to Urban Community, and amend Table 1(b) 2045 Population Allocation to accommodate residential development on the subject property. The subject parcel is located between Pondella Road and Pine Island Road. The corresponding staff report and analysis, along with all attachments for this amendment, are adopted as "support documentation" for the Lee Plan.