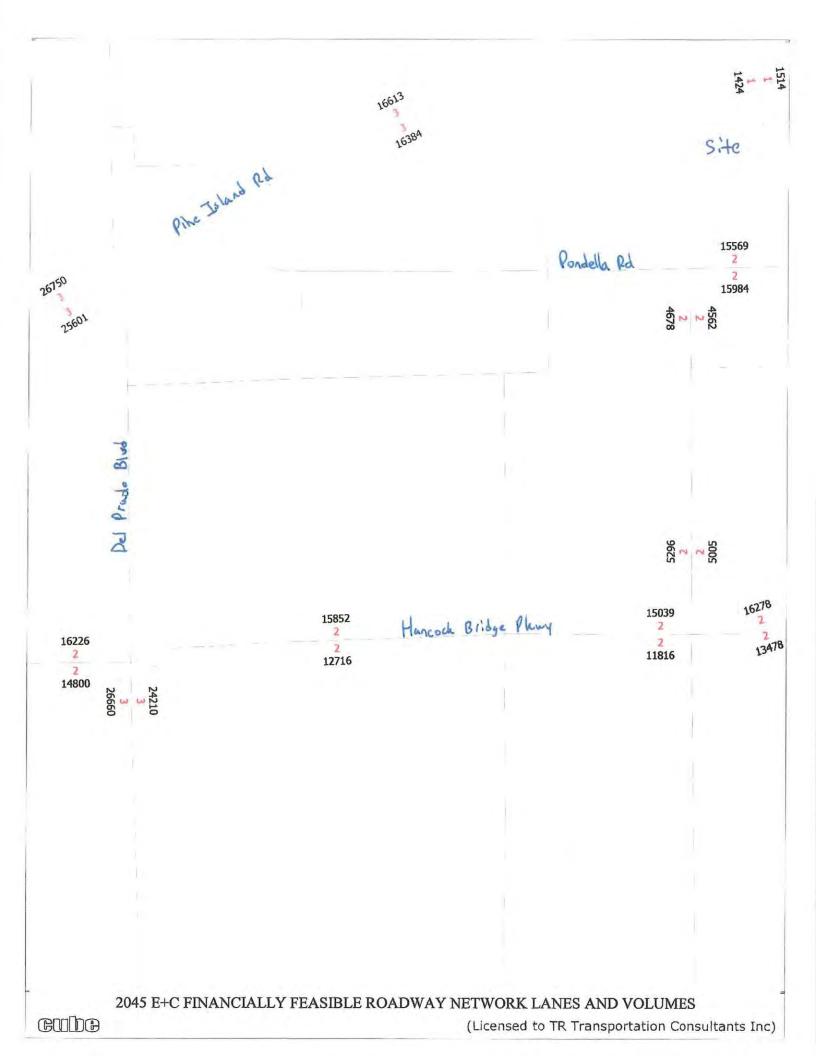

WHEREAS, the Board held a public hearing for the adoption of the proposed amendment on June 21, 2023. At that hearing, the Board approved a motion to adopt proposed amendment CPA2022-00016 pertaining to Barrett Park, amending Map 1-A of the Lee Plan, the Future Land Use Map and Table 1(b). The subject parcel is located between Pondella Road and Pine Island Road.

# SECTION TWO: ADOPTION OF SMALL SCALE AMENDMENT TO LEE PLAN FUTURE LAND USE MAP SERIES, MAP 1A AND TABLE 1(B)

The Lee County Board of County Commissioners hereby amends the existing Lee Plan, adopted by Ordinance Number 89-02, as amended, by adopting an amendment to the Future Land Use Map Series, Map 1A, the Future Land Use Map to designate ±20.14 acres from Sub-Outlying Suburban to Urban Community, and amend Table 1(b) 2045 Population Allocation to accommodate residential development on the subject property. The subject parcel is located between Pondella Road and Pine Island Road. The corresponding staff report and analysis, along with all attachments for this amendment, are adopted as "support documentation" for the Lee Plan.