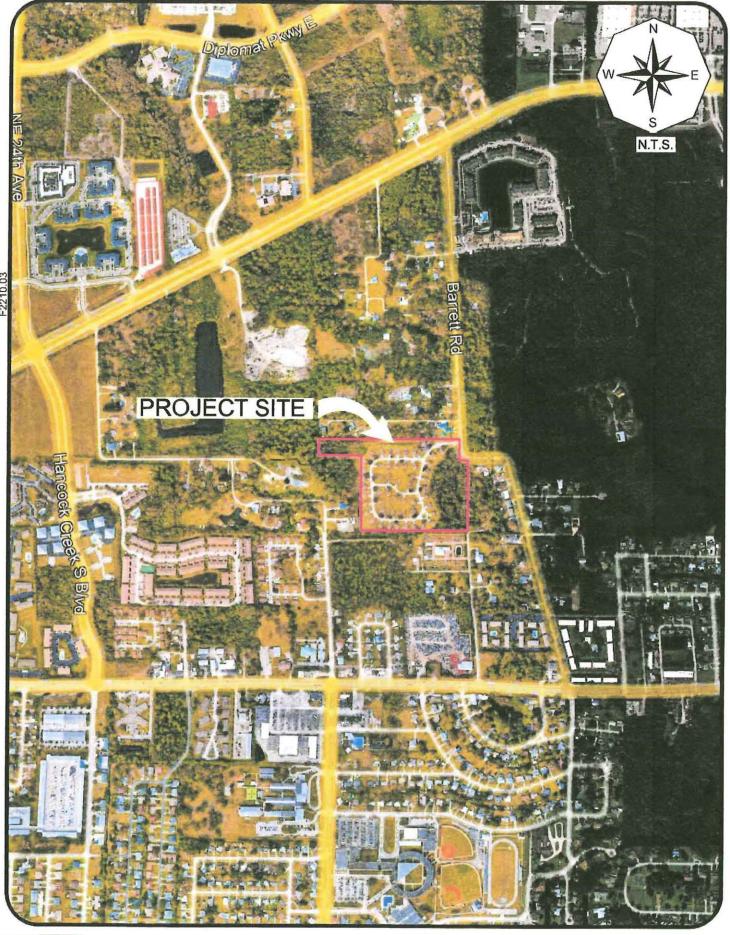

**CPA2022-00016, Barrett Park:** The proposed amendment to the future land use map changes 20.14 +/- acres from the Sub-Outlying Suburban future land use category to the Urban Community future land use category. (Adopted by Lee County Ordinance 23-17)

The Board proposes to adopt an ordinance amending the Lee Plan as follows:

CPA2022-00016 Barrett Park Amend Lee Plan Map 1-A to redesignate the  $\pm 20.14$  acre property from the Sub-Outlying Suburban future land use category to the Urban Community future land use category.

WHEREAS, the Board held a public hearing for the adoption of the proposed amendment on June 21, 2023. At that hearing, the Board approved a motion to adopt proposed amendment CPA2022-00016 pertaining to Barrett Park, amending Map 1-A of the Lee Plan, the Future Land Use Map and Table 1(b). The subject parcel is located between Pondella Road and Pine Island Road.

# SECTION TWO: ADOPTION OF SMALL SCALE AMENDMENT TO LEE PLAN FUTURE LAND USE MAP SERIES, MAP 1A AND TABLE 1(B)

The Lee County Board of County Commissioners hereby amends the existing Lee Plan, adopted by Ordinance Number 89-02, as amended, by adopting an amendment to the Future Land Use Map Series, Map 1A, the Future Land Use Map to designate ±20.14 acres from Sub-Outlying Suburban to Urban Community, and amend Table 1(b) 2045 Population Allocation to accommodate residential development on the subject property. The subject parcel is located between Pondella Road and Pine Island Road. The corresponding staff report and analysis, along with all attachments for this amendment, are adopted as "support documentation" for the Lee Plan.