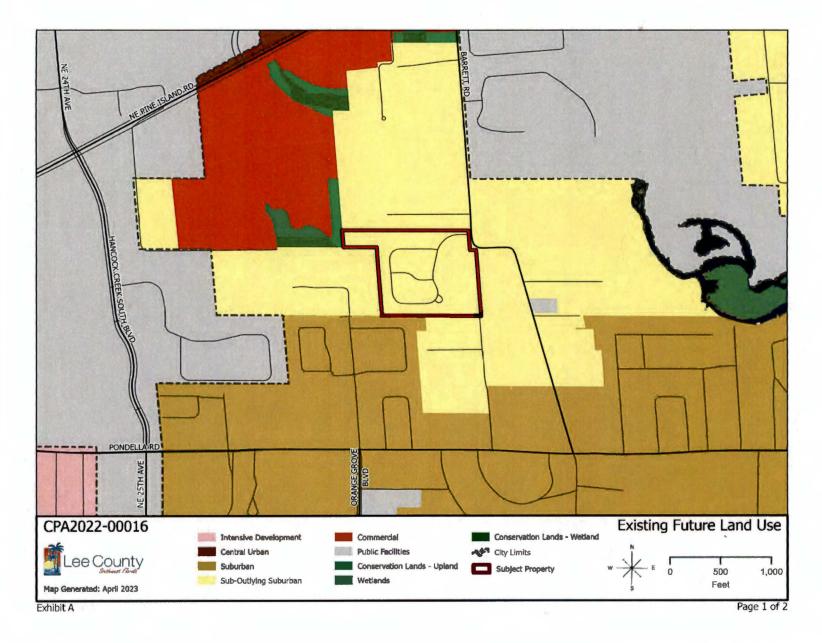

**CPA2022-00016, Barrett Park:** The proposed amendment to the future land use map changes 20.14 +/- acres from the Sub-Outlying Suburban future land use category to the Urban Community future land use category. (Adopted by Lee County Ordinance 23-17)

# SECTION TWO: ADOPTION OF SMALL SCALE AMENDMENT TO LEE PLAN FUTURE LAND USE MAP SERIES, MAP 1A AND TABLE 1(B)

The Lee County Board of County Commissioners hereby amends the existing Lee Plan, adopted by Ordinance Number 89-02, as amended, by adopting an amendment to the Future Land Use Map Series, Map 1A, the Future Land Use Map to designate ±20.14 acres from Sub-Outlying Suburban to Urban Community, and amend Table 1(b) 2045 Population Allocation to accommodate residential development on the subject property. The subject parcel is located between Pondella Road and Pine Island Road. The corresponding staff report and analysis, along with all attachments for this amendment, are adopted as "support documentation" for the Lee Plan.

ee County Attorney's Office

Exhibit A (Adopted by BOCC June 21, 2023): Adopted existing Future Land Use Map 1-A Adopted revisions to Future Land Use Map 1-A Adopted revisions to Table 1(b)