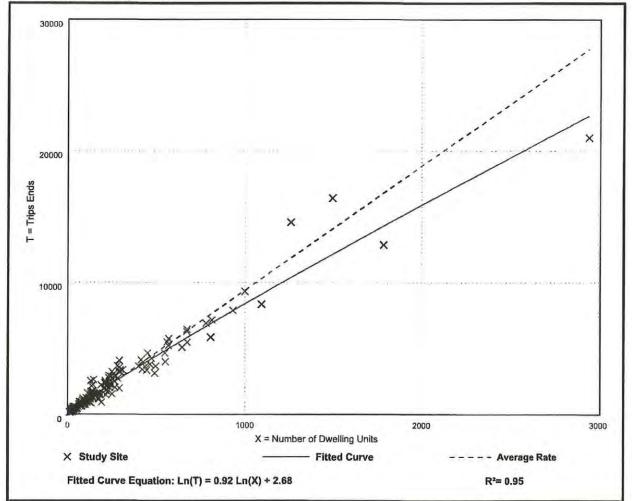

# SECTION TWO: ADOPTION OF SMALL SCALE AMENDMENT TO LEE PLAN FUTURE LAND USE MAP SERIES, MAP 1A AND TABLE 1(B)

The Lee County Board of County Commissioners hereby amends the existing Lee Plan, adopted by Ordinance Number 89-02, as amended, by adopting an amendment to the Future Land Use Map Series, Map 1A, the Future Land Use Map to designate ±20.14 acres from Sub-Outlying Suburban to Urban Community, and amend Table 1(b) 2045 Population Allocation to accommodate residential development on the subject property. The subject parcel is located between Pondella Road and Pine Island Road. The corresponding staff report and analysis, along with all attachments for this amendment, are adopted as "support documentation" for the Lee Plan.