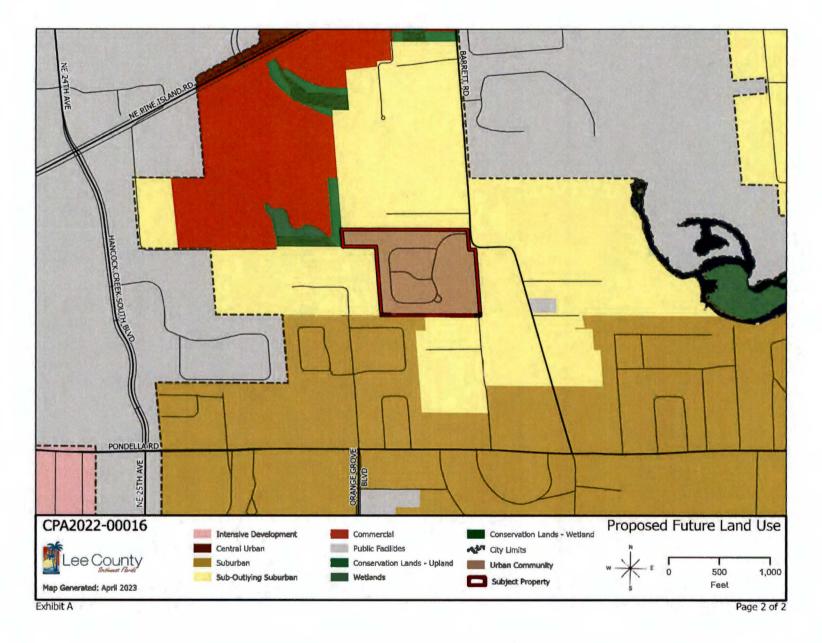

**CPA2022-00016, Barrett Park:** The proposed amendment to the future land use map changes 20.14 +/- acres from the Sub-Outlying Suburban future land use category to the Urban Community future land use category. (Adopted by Lee County Ordinance 23-17)

# SECTION TWO: ADOPTION OF SMALL SCALE AMENDMENT TO LEE PLAN FUTURE LAND USE MAP SERIES, MAP 1A AND TABLE 1(B)

The Lee County Board of County Commissioners hereby amends the existing Lee Plan, adopted by Ordinance Number 89-02, as amended, by adopting an amendment to the Future Land Use Map Series, Map 1A, the Future Land Use Map to designate ±20.14 acres from Sub-Outlying Suburban to Urban Community, and amend Table 1(b) 2045 Population Allocation to accommodate residential development on the subject property. The subject parcel is located between Pondella Road and Pine Island Road. The corresponding staff report and analysis, along with all attachments for this amendment, are adopted as "support documentation" for the Lee Plan.

ee County Attorney's Office

Exhibit A (Adopted by BOCC June 21, 2023): Adopted existing Future Land Use Map 1-A Adopted revisions to Future Land Use Map 1-A Adopted revisions to Table 1(b)