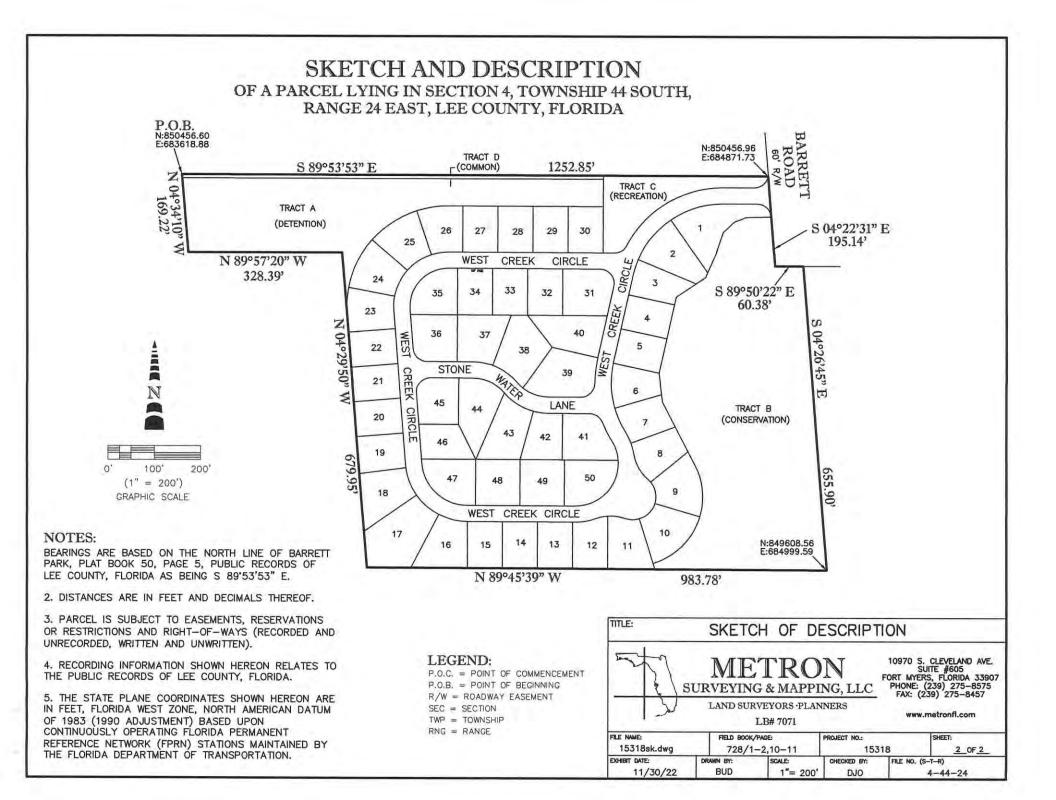

**CPA2022-00016, Barrett Park:** The proposed amendment to the future land use map changes 20.14 +/- acres from the Sub-Outlying Suburban future land use category to the Urban Community future land use category. (Adopted by Lee County Ordinance 23-17)

The Board proposes to adopt an ordinance amending the Lee Plan as follows:

CPA2022-00016 Barrett Park Amend Lee Plan Map 1-A to redesignate the  $\pm 20.14$  acre property from the Sub-Outlying Suburban future land use category to the Urban Community future land use category.

# SECTION TWO: ADOPTION OF SMALL SCALE AMENDMENT TO LEE PLAN FUTURE LAND USE MAP SERIES, MAP 1A AND TABLE 1(B)

The Lee County Board of County Commissioners hereby amends the existing Lee Plan, adopted by Ordinance Number 89-02, as amended, by adopting an amendment to the Future Land Use Map Series, Map 1A, the Future Land Use Map to designate ±20.14 acres from Sub-Outlying Suburban to Urban Community, and amend Table 1(b) 2045 Population Allocation to accommodate residential development on the subject property. The subject parcel is located between Pondella Road and Pine Island Road. The corresponding staff report and analysis, along with all attachments for this amendment, are adopted as "support documentation" for the Lee Plan.