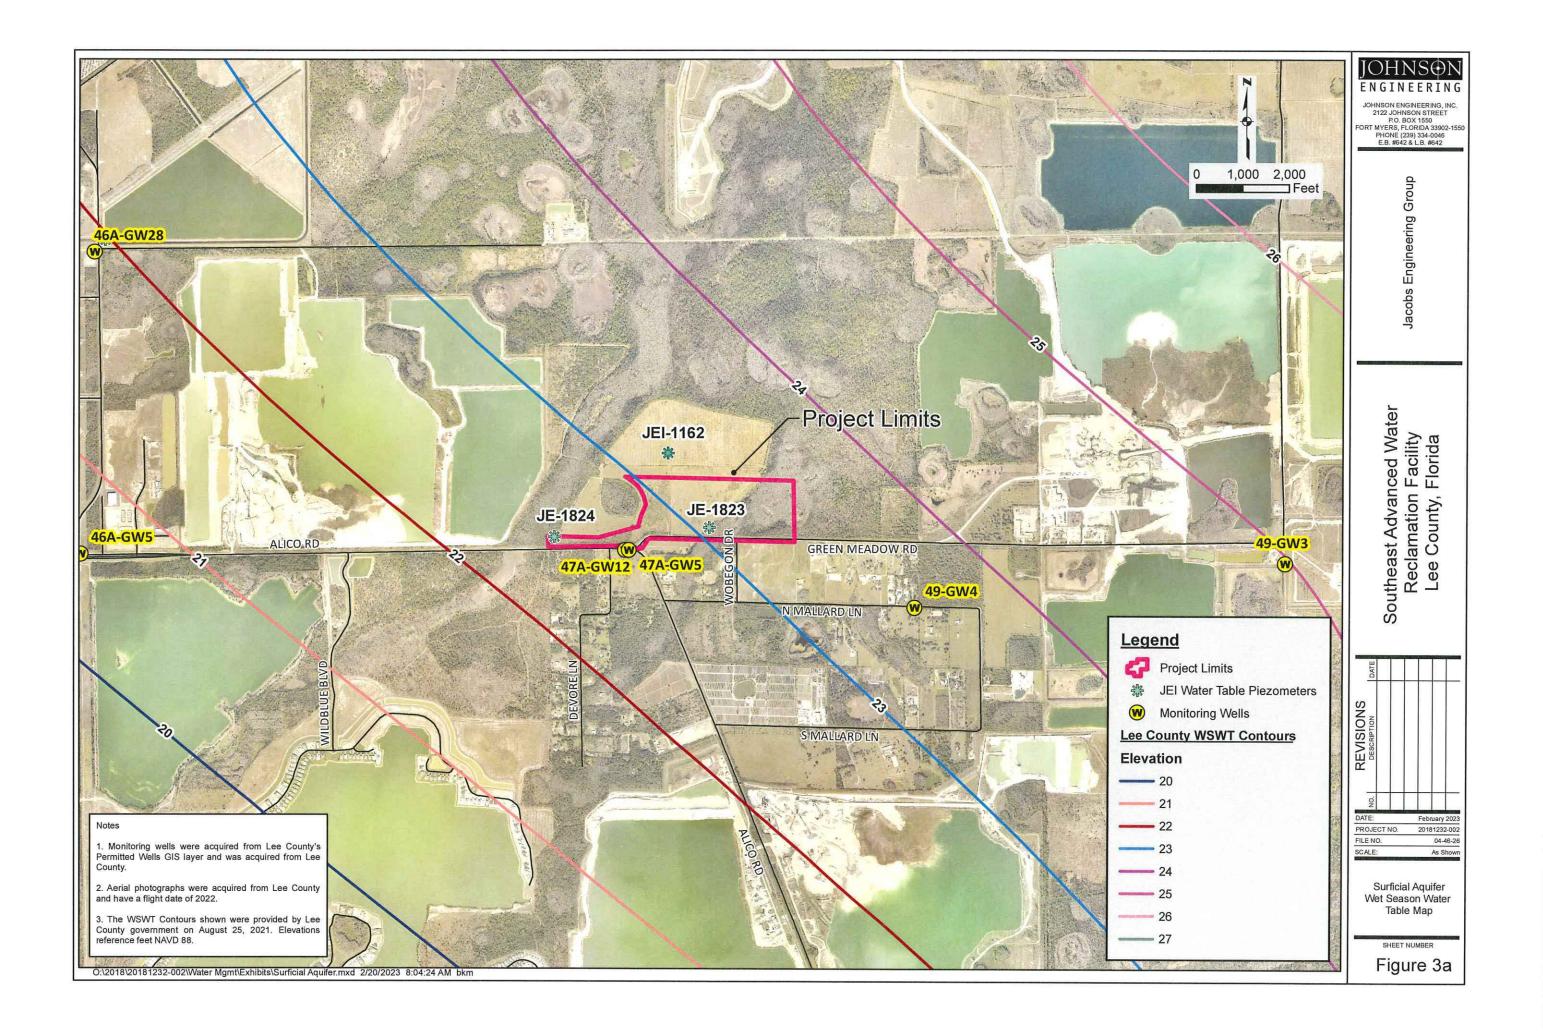

Sandstone aquifer. Given the low Surficial aquifer recharge values resulting from the water budget and the confining unit separating the aquifers, this area does not represent an area of significant recharge for the Sandstone aquifer. The only substantial recharge areas in Lee County are those surrounding the major Surficial or Sandstone aquifer wellfields, where recharge is induced rather than naturally occurring. These areas are defined by Wellfield Protection Zones and are protected by the Lee County Wellfield Protection Ordinance. The recharge areas for Lee County's existing and proposed wellfield expansions are not overlying the project site. No part of the project site lies within the Lee County Wellfield Protection Zones and major public water supply wellfield locations.















Figure 3b





## **Historical Water Elevation JEI Surficial Monitoring Well 1824** Notes: JE-1824 in service 8/31/2021. Rainfall is from SFWMD NexRAD data for a block of 27 grid cells covering the project 2021 WSWT 30 Day Period 1 --- NG JE-1824 26.0 2022 WSWT 30 Day Period 1 2022 WSWT 30 Day Period 2 2021 WSWT 30 Day Period 2 25.0 Average 2021 WSWT is 21.67' Average 2022 WSWT is 23.42' 24.0 NG = 23.1'23.0 22.53' **88** 22.0 **DVD** 21.0 21.93' 21.41' **N 20.0** 19.0 18.0 17.0 16.0 26-Apr-22 -24-Aug-22 -1-Apr-21 1-Jan-21 2-Mar-21 1-May-21 30-Jun-21 30-Jul-21 29-Aug-21 28-Sep-21 28-Oct-21 26-Jan-22 25-Feb-22 27-Mar-22 26-May-22 25-Jun-22 31-Jan-21 31-May-21 27-Nov-21 27-Dec-21 25-Jul-22

\\ftms01\proj-fma\20180000\20181232-002 - Southeast Advanced Water Reclamation Facility\Planning\Re