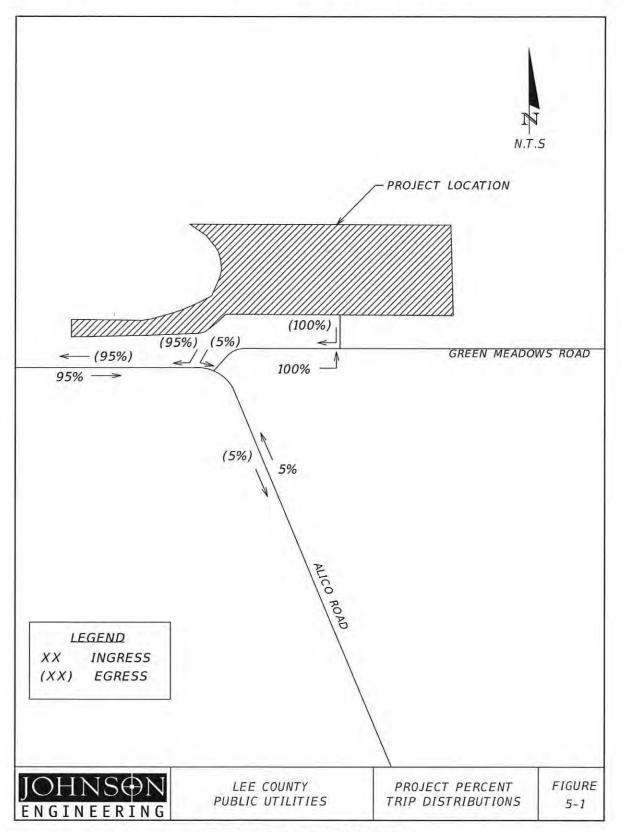

# 5.0 TRIP DISTRIBUTION AND TRIP ASSIGNMENT

The project A.M. and P.M. peak hour turning movements were estimated from the collected traffic data (see Section 4.0). **Figure 5-1** depicts the estimated percent distributions for the project traffic. Based on the estimated percent distributions of project traffic, the estimated project trips for the A.M. peak hour and P.M. peak hour are depicted in **Figure 5-2** and **Figure 5-3**. Anticipated distributions assume the Alico Road Extension Phase 2 has not been completed.

#### TRAFFIC CIRCULATION ANALYSIS SOUTHEAST ADVANCED WATER RECLAMATION FACILITY

Figure 5-1: Project Percent Trip Distributions