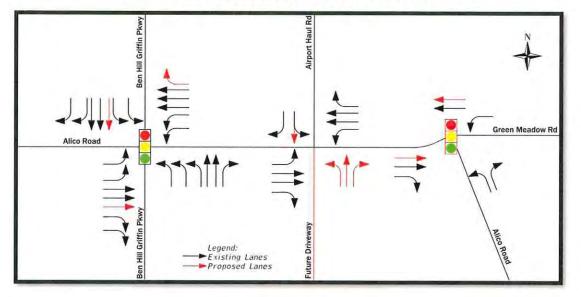

### 4.2 <u>Turning Movement Counts</u>

Turning movement counts were recorded on Thursday, January 26, 2023 from 7:00 A.M. to 9:00 A.M and 4:00 P.M. to 6:00 P.M. at the intersection of Alico Road and Green Meadow Road (see **Appendix C**) to help establish traffic patterns. A summary of the A.M. and P.M. peak hour turning movement counts are shown in **Figure 4-2** and **Figure 4-3**, respectively.

#### TRAFFIC CIRCULATION ANALYSIS SOUTHEAST ADVANCED WATER RECLAMATION FACILITY

Figure 4-1: Data Collection Map

Figure 4-2: 2023 A.M. Peak Hour Existing Trips