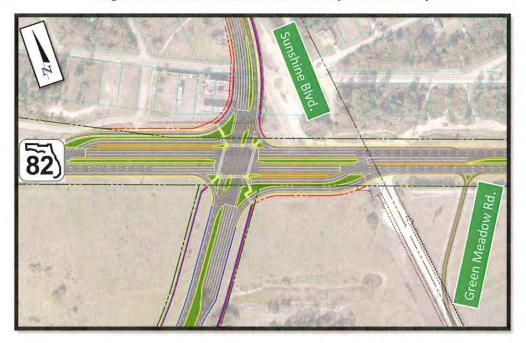

# 2.0 SITE ACCESS

The project site is located on Green Meadow Road, which is currently a two-lane undivided roadway that begins at the eastern end of Alico Road in Lee County (see Figure 2-1).

This segment is currently under design for the future extension and widening of Alico Road to a four-lane divided collector from Alico Road to S.R. 82, replacing the current segment of Green Meadow Road in front of the proposed project site. Alico Road is anticipated to have a posted speed limit and design speed of 45-mph within the project vicinity. Construction of the extension and widening is anticipated to occur in two phases. Phase 1 includes the widening of Alico Road from Airport Haul Road through Green Meadow Road, approximately 1-mile east of the Alico Road intersection. Phase 2 includes the extension of Alico Road from Green Meadow Road to S.R. 82. While both are currently under design, Phase 1 construction is anticipated to occur within 5 years and Phase 2 occurring shortly afterwards.

#### TRAFFIC CIRCULATION ANALYSIS SOUTHEAST ADVANCED WATER RECLAMATION FACILITY

Figure 2-1: Project Location Map