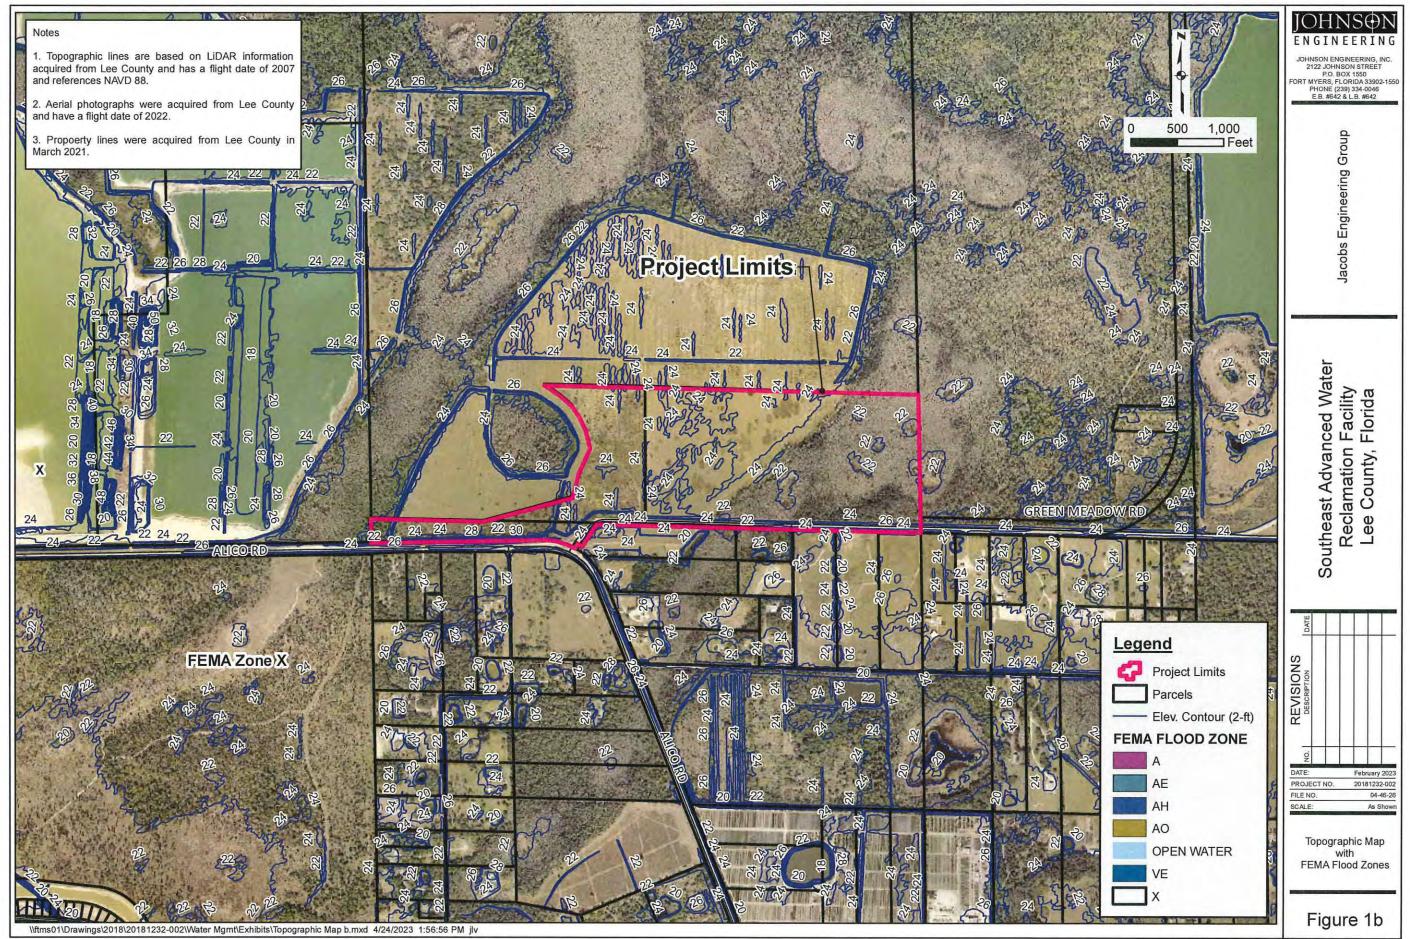

the Sandstone aquifer. Given the low Surficial aquifer recharge values resulting from the water budget and the confining unit separating the aquifers, this area does not represent an area of significant recharge for the Sandstone aquifer. The only substantial recharge areas in Lee County are those surrounding the major Surficial or Sandstone aquifer wellfields, where recharge is induced rather than naturally occurring. These areas are defined by Wellfield Protection Zones and are protected by the Lee County Wellfield Protection Ordinance. The recharge areas for Lee County's existing and proposed wellfield expansions are not overlying the project site. No part of the project site lies within the Lee County Wellfield Protection Zones and major public water supply wellfield locations.















Figure 3b





## **Historical Water Elevation JEI Surficial Monitoring Well 1824** Notes: JE-1824 in service 8/31/2021. Rainfall is from SFWMD NexRAD data for a block of 27 grid cells covering the project 2021 WSWT 30 Day Period 1 --- NG JE-1824 26.0 2022 WSWT 30 Day Period 1 2022 WSWT 30 Day Period 2 2021 WSWT 30 Day Period 2 25.0 Average 2021 WSWT is 21.67' Average 2022 WSWT is 23.42' 24.0 NG = 23.1'23.0 22.53' **88** 22.0 **DVD** 21.0 21.93' 21.41' **N 20.0** 19.0 18.0 17.0 16.0 26-Apr-22 -24-Aug-22 -1-Apr-21 1-Jan-21 2-Mar-21 1-May-21 30-Jun-21 30-Jul-21 29-Aug-21 28-Sep-21 28-Oct-21 26-Jan-22 25-Feb-22 27-Mar-22 26-May-22 25-Jun-22 31-Jan-21 31-May-21 27-Nov-21 27-Dec-21 25-Jul-22

\\ftms01\proj-fma\20180000\20181232-002 - Southeast Advanced Water Reclamation Facility\Plannin