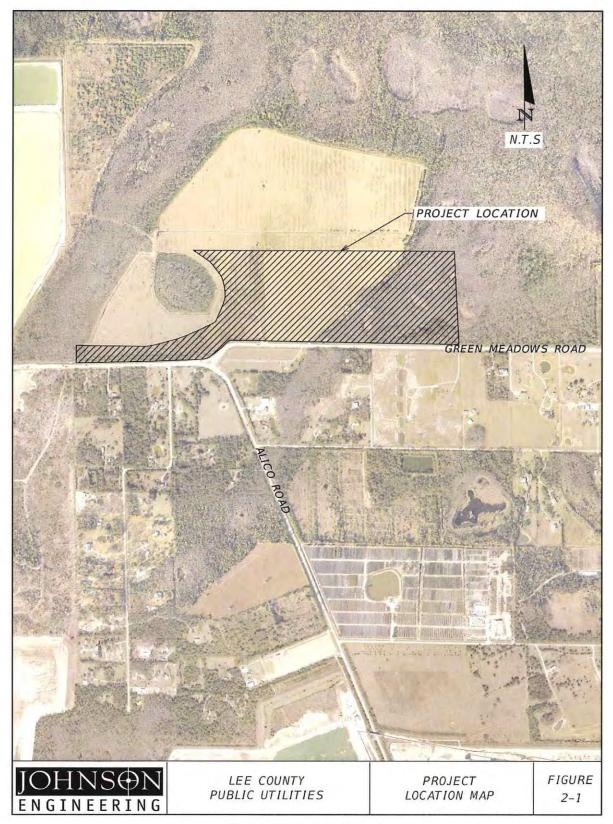

# 4.0 DATA COLLECTION

To establish base traffic conditions and existing trip distributions, data was obtained from the sources listed herein (see **Figure 4-1** for the data collection map).

### 4.1 <u>Roadway Directional Volumes</u>

Twenty-four-hour machine traffic data collection counts were recorded during peak season beginning on Thursday, January 26, 2023 through Wednesday, February 1, 2023 at one location on Alico Road (see **Appendix B**). The counts were collected to serve as a base traffic condition for the roadway traffic analysis.

### 4.2 <u>Turning Movement Counts</u>

Turning movement counts were recorded on Thursday, January 26, 2023 from 7:00 A.M. to 9:00 A.M and 4:00 P.M. to 6:00 P.M. at the intersection of Alico Road and Green Meadow Road (see **Appendix C**) to help establish traffic patterns. A summary of the A.M. and P.M. peak hour turning movement counts are shown in **Figure 4-2** and **Figure 4-3**, respectively.

#### TRAFFIC CIRCULATION ANALYSIS SOUTHEAST ADVANCED WATER RECLAMATION FACILITY

Figure 4-1: Data Collection Map

Figure 4-2: 2023 A.M. Peak Hour Existing Trips