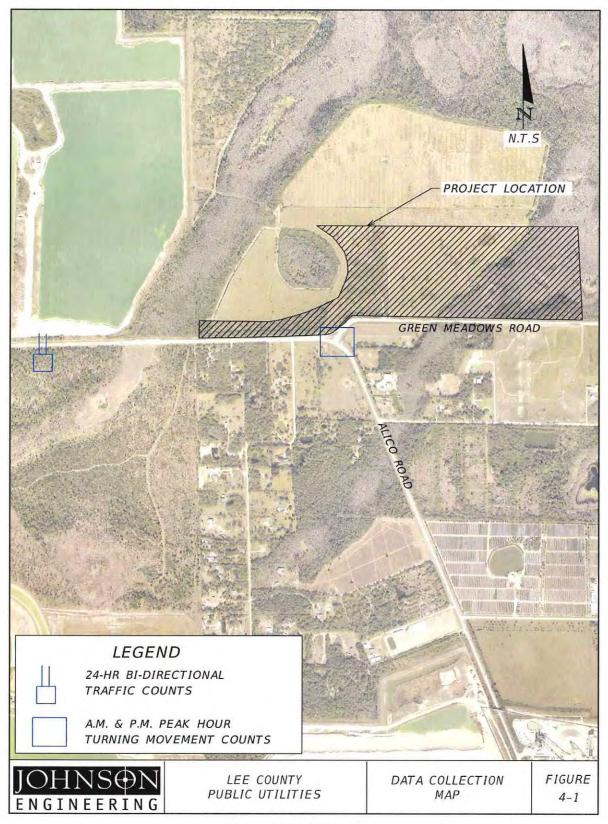

### 4.2 <u>Turning Movement Counts</u>

Turning movement counts were recorded on Thursday, January 26, 2023 from 7:00 A.M. to 9:00 A.M and 4:00 P.M. to 6:00 P.M. at the intersection of Alico Road and Green Meadow Road (see **Appendix C**) to help establish traffic patterns. A summary of the A.M. and P.M. peak hour turning movement counts are shown in **Figure 4-2** and **Figure 4-3**, respectively.

#### TRAFFIC CIRCULATION ANALYSIS SOUTHEAST ADVANCED WATER RECLAMATION FACILITY

Figure 4-1: Data Collection Map

Figure 4-2: 2023 A.M. Peak Hour Existing Trips