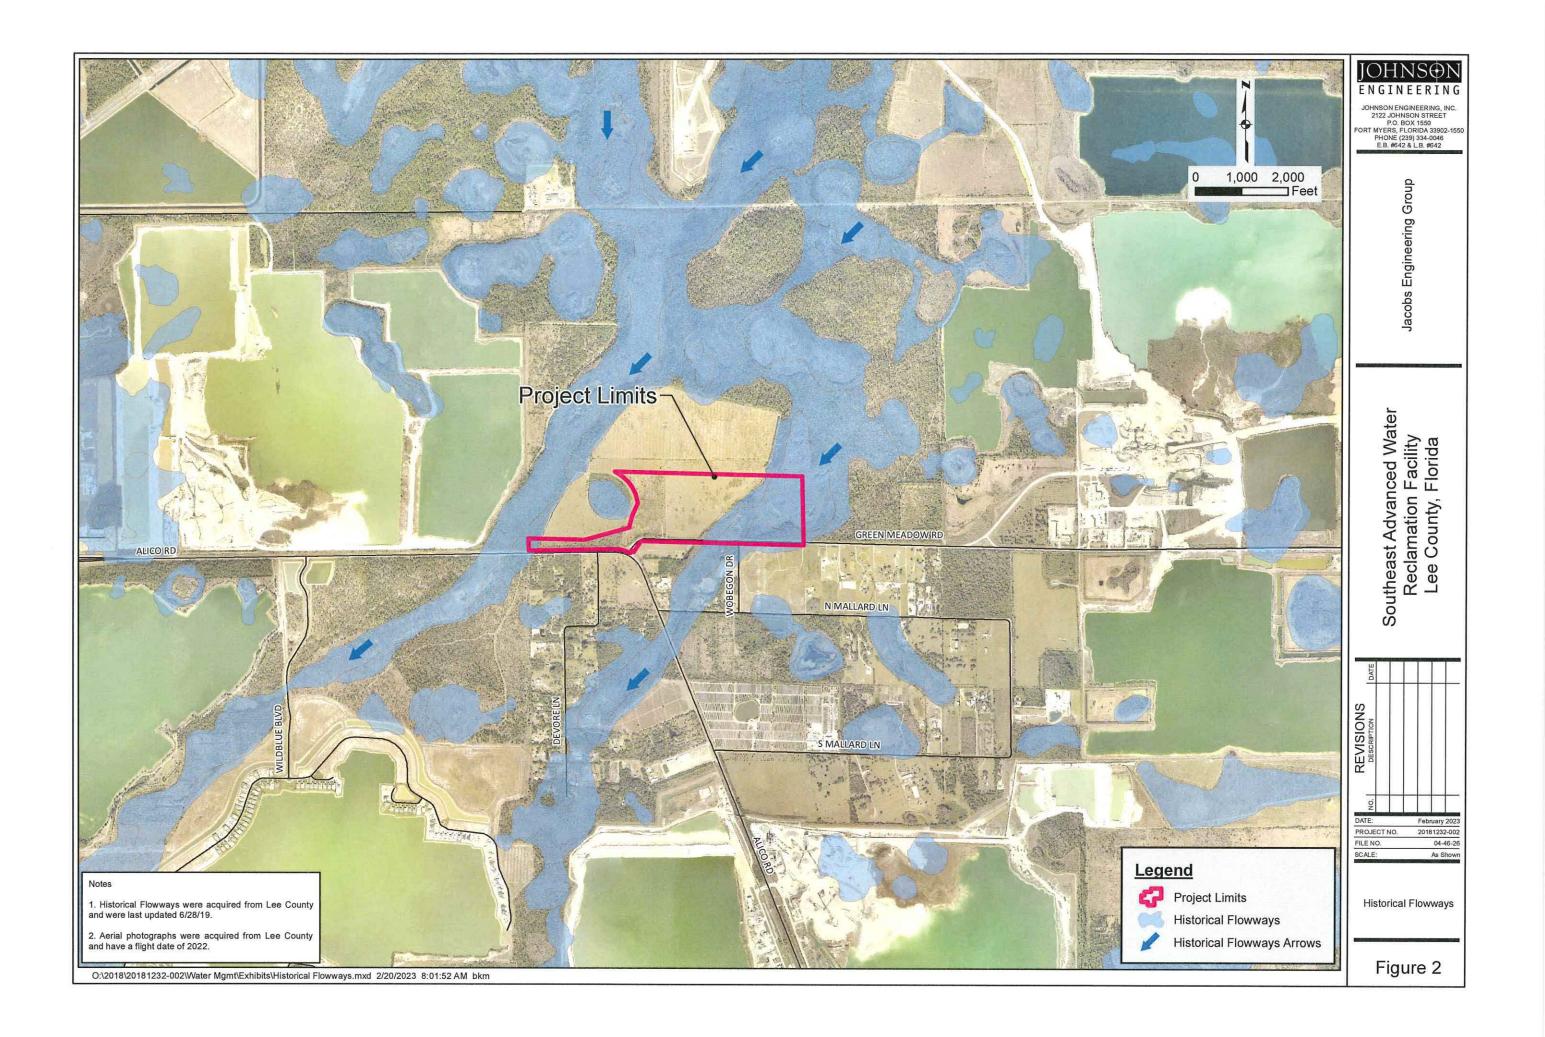

e Sandstone aquifer. Given the low Surficial aquifer recharge values resulting from the water budget and the confining unit separating the aquifers, this area does not represent an area of significant recharge for the Sandstone aquifer. The only substantial recharge areas in Lee County are those surrounding the major Surficial or Sandstone aquifer wellfields, where recharge is induced rather than naturally occurring. These areas are defined by Wellfield Protection Zones and are protected by the Lee County Wellfield Protection Ordinance. The recharge areas for Lee County's existing and proposed wellfield expansions are not overlying the project site. No part of the project site lies within the Lee County Wellfield Protection Zones and major public water supply wellfield locations.















Figure 3b





## **Historical Water Elevation JEI Surficial Monitoring Well 1824** Notes: JE-1824 in service 8/31/2021. Rainfall is from SFWMD NexRAD data for a block of 27 grid cells covering the project 2021 WSWT 30 Day Period 1 --- NG JE-1824 26.0 2022 WSWT 30 Day Period 1 2022 WSWT 30 Day Period 2 2021 WSWT 30 Day Period 2 25.0 Average 2021 WSWT is 21.67' Average 2022 WSWT is 23.42' 24.0 NG = 23.1'23.0 22.53' **88** 22.0 **DVD** 21.0 21.93' 21.41' **N 20.0** 19.0 18.0 17.0 16.0 26-Apr-22 -24-Aug-22 -1-Apr-21 1-Jan-21 2-Mar-21 1-May-21 30-Jun-21 30-Jul-21 29-Aug-21 28-Sep-21 28-Oct-21 26-Jan-22 25-Feb-22 27-Mar-22 26-May-22 25-Jun-22 31-Jan-21 31-May-21 27-Nov-21 27-Dec-21 25-Jul-22

\\ftms01\proj-fma\20180000\20181232-002 - Southeast Advanced Water Reclamation Facility\Planning\