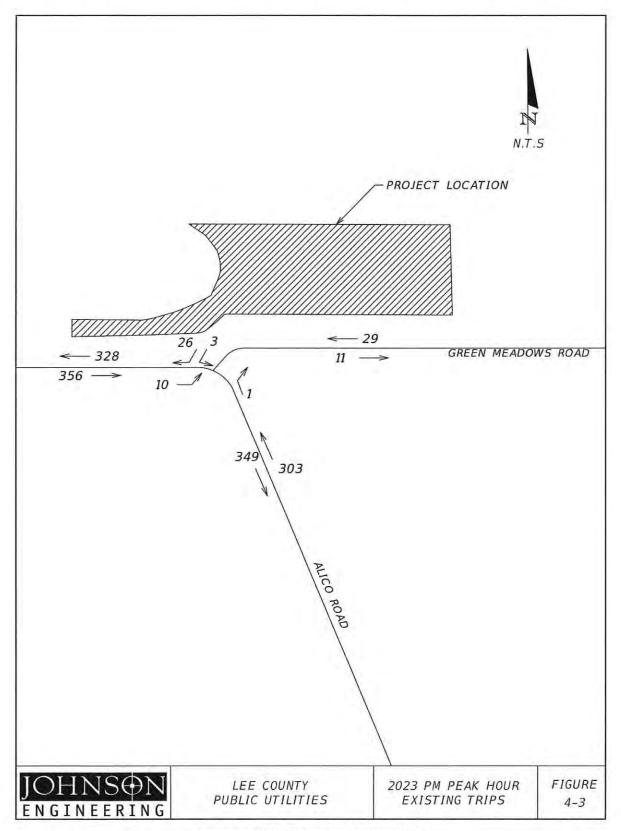

### 4.2 <u>Turning Movement Counts</u>

Turning movement counts were recorded on Thursday, January 26, 2023 from 7:00 A.M. to 9:00 A.M and 4:00 P.M. to 6:00 P.M. at the intersection of Alico Road and Green Meadow Road (see **Appendix C**) to help establish traffic patterns. A summary of the A.M. and P.M. peak hour turning movement counts are shown in **Figure 4-2** and **Figure 4-3**, respectively.

#### TRAFFIC CIRCULATION ANALYSIS SOUTHEAST ADVANCED WATER RECLAMATION FACILITY

Figure 4-3: 2023 P.M. Peak Hour Existing Trips