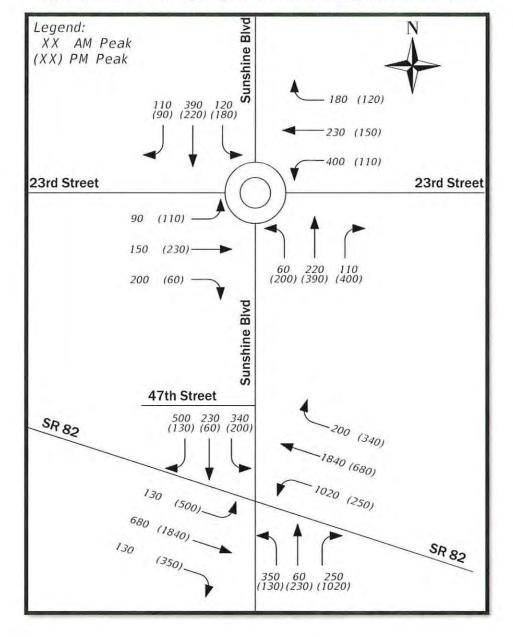

### 4.2 <u>Turning Movement Counts</u>

Turning movement counts were recorded on Thursday, January 26, 2023 from 7:00 A.M. to 9:00 A.M and 4:00 P.M. to 6:00 P.M. at the intersection of Alico Road and Green Meadow Road (see **Appendix C**) to help establish traffic patterns. A summary of the A.M. and P.M. peak hour turning movement counts are shown in **Figure 4-2** and **Figure 4-3**, respectively.

#### TRAFFIC CIRCULATION ANALYSIS SOUTHEAST ADVANCED WATER RECLAMATION FACILITY

Figure 4-1: Data Collection Map

Figure 4-2: 2023 A.M. Peak Hour Existing Trips