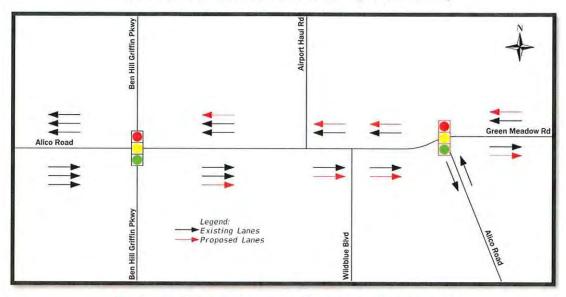

### 4.2 <u>Turning Movement Counts</u>

Turning movement counts were recorded on Thursday, January 26, 2023 from 7:00 A.M. to 9:00 A.M and 4:00 P.M. to 6:00 P.M. at the intersection of Alico Road and Green Meadow Road (see **Appendix C**) to help establish traffic patterns. A summary of the A.M. and P.M. peak hour turning movement counts are shown in **Figure 4-2** and **Figure 4-3**, respectively.

#### TRAFFIC CIRCULATION ANALYSIS SOUTHEAST ADVANCED WATER RECLAMATION FACILITY

Figure 4-1: Data Collection Map

Figure 4-2: 2023 A.M. Peak Hour Existing Trips