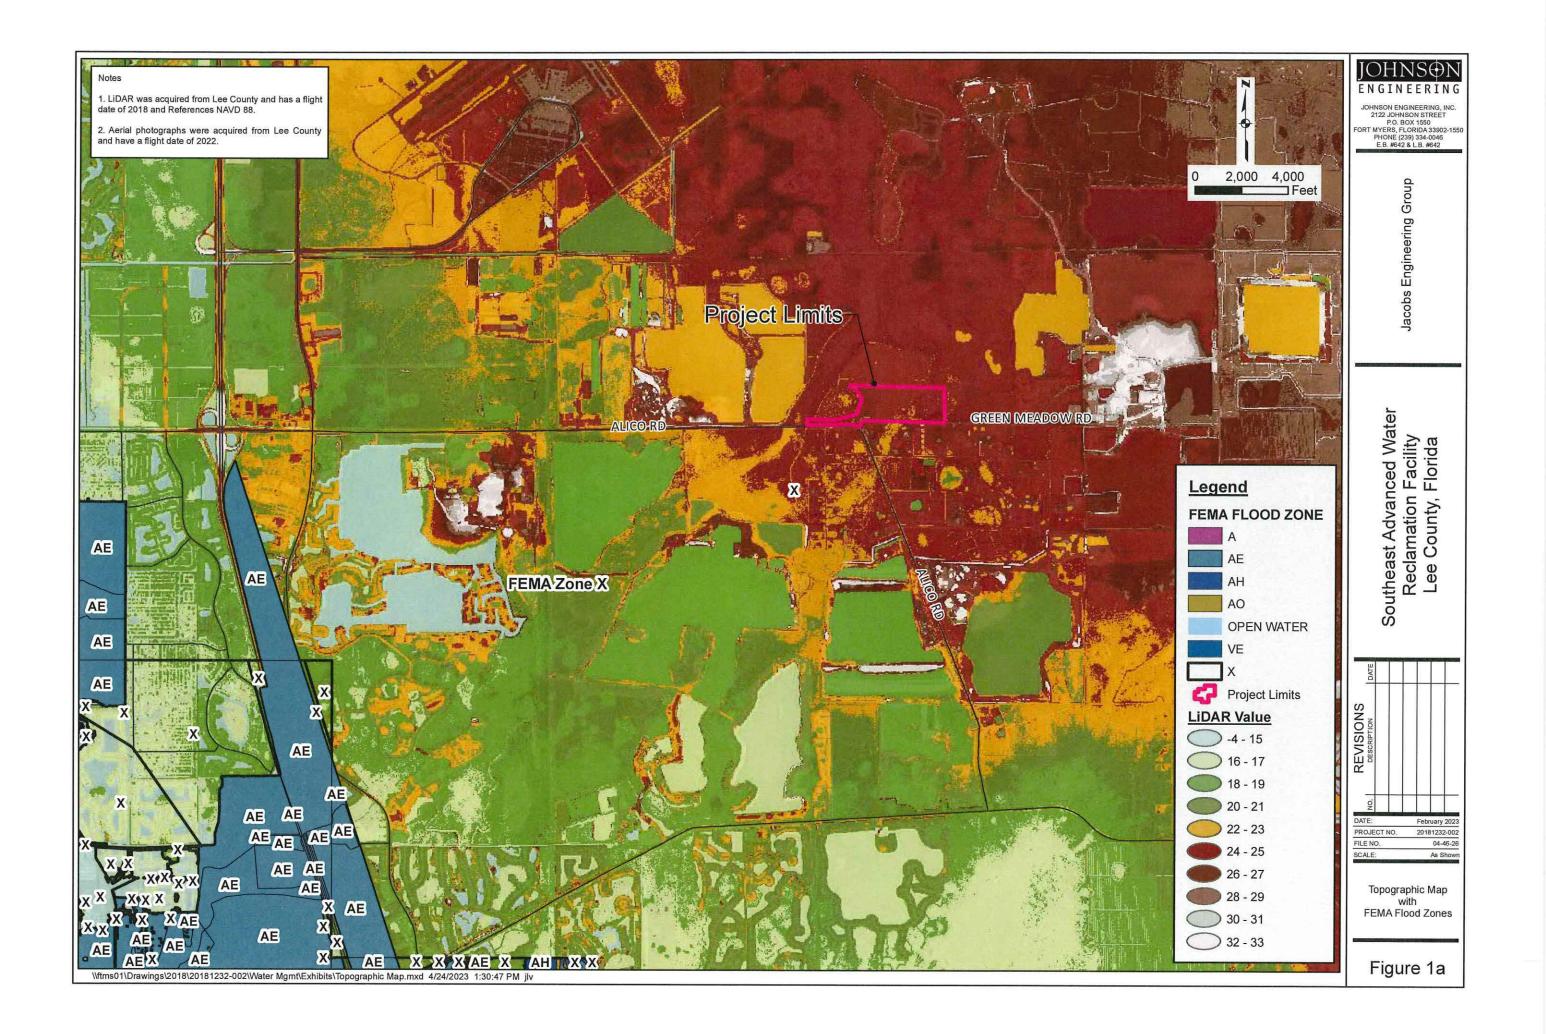

s the Sandstone aquifer. Given the low Surficial aquifer recharge values resulting from the water budget and the confining unit separating the aquifers, this area does not represent an area of significant recharge for the Sandstone aquifer. The only substantial recharge areas in Lee County are those surrounding the major Surficial or Sandstone aquifer wellfields, where recharge is induced rather than naturally occurring. These areas are defined by Wellfield Protection Zones and are protected by the Lee County Wellfield Protection Ordinance. The recharge areas for Lee County's existing and proposed wellfield expansions are not overlying the project site. No part of the project site lies within the Lee County Wellfield Protection Zones and major public water supply wellfield locations.















Figure 3b





## **Historical Water Elevation JEI Surficial Monitoring Well 1824** Notes: JE-1824 in service 8/31/2021. Rainfall is from SFWMD NexRAD data for a block of 27 grid cells covering the project 2021 WSWT 30 Day Period 1 --- NG JE-1824 26.0 2022 WSWT 30 Day Period 1 2022 WSWT 30 Day Period 2 2021 WSWT 30 Day Period 2 25.0 Average 2021 WSWT is 21.67' Average 2022 WSWT is 23.42' 24.0 NG = 23.1'23.0 22.53' **88** 22.0 **DVD** 21.0 21.93' 21.41' **N 20.0** 19.0 18.0 17.0 16.0 26-Apr-22 -24-Aug-22 -1-Apr-21 1-Jan-21 2-Mar-21 1-May-21 30-Jun-21 30-Jul-21 29-Aug-21 28-Sep-21 28-Oct-21 26-Jan-22 25-Feb-22 27-Mar-22 26-May-22 25-Jun-22 31-Jan-21 31-May-21 27-Nov-21 27-Dec-21 25-Jul-22

\\ftms01\proj-fma\20180000\20181232-002 - Southeast Advanced Water Reclamation Facility\Plann