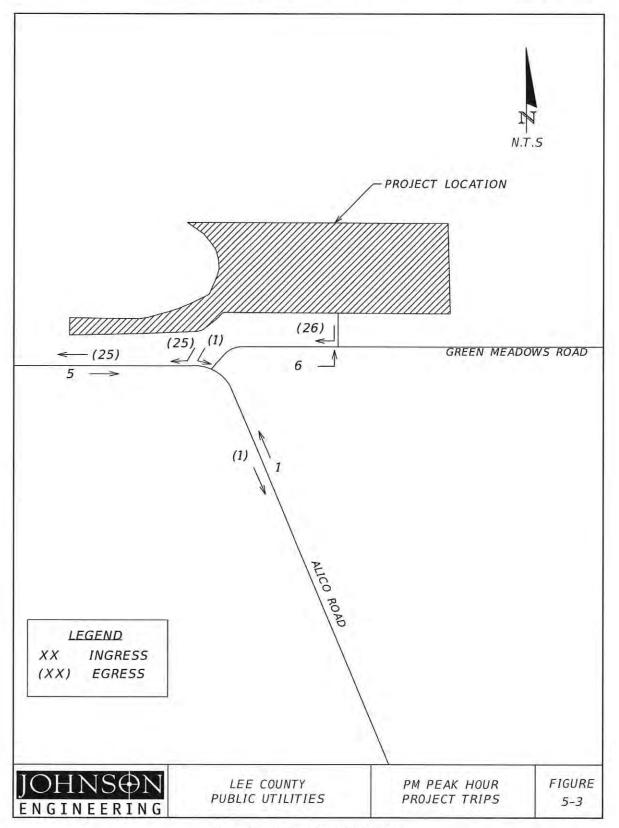

# 5.0 TRIP DISTRIBUTION AND TRIP ASSIGNMENT

The project A.M. and P.M. peak hour turning movements were estimated from the collected traffic data (see Section 4.0). **Figure 5-1** depicts the estimated percent distributions for the project traffic. Based on the estimated percent distributions of project traffic, the estimated project trips for the A.M. peak hour and P.M. peak hour are depicted in **Figure 5-2** and **Figure 5-3**. Anticipated distributions assume the Alico Road Extension Phase 2 has not been completed.

#### TRAFFIC CIRCULATION ANALYSIS SOUTHEAST ADVANCED WATER RECLAMATION FACILITY

Figure 5-2: A.M. Peak Hour Project Trips

Figure 5-3: P.M. Peak Hour Project Trips