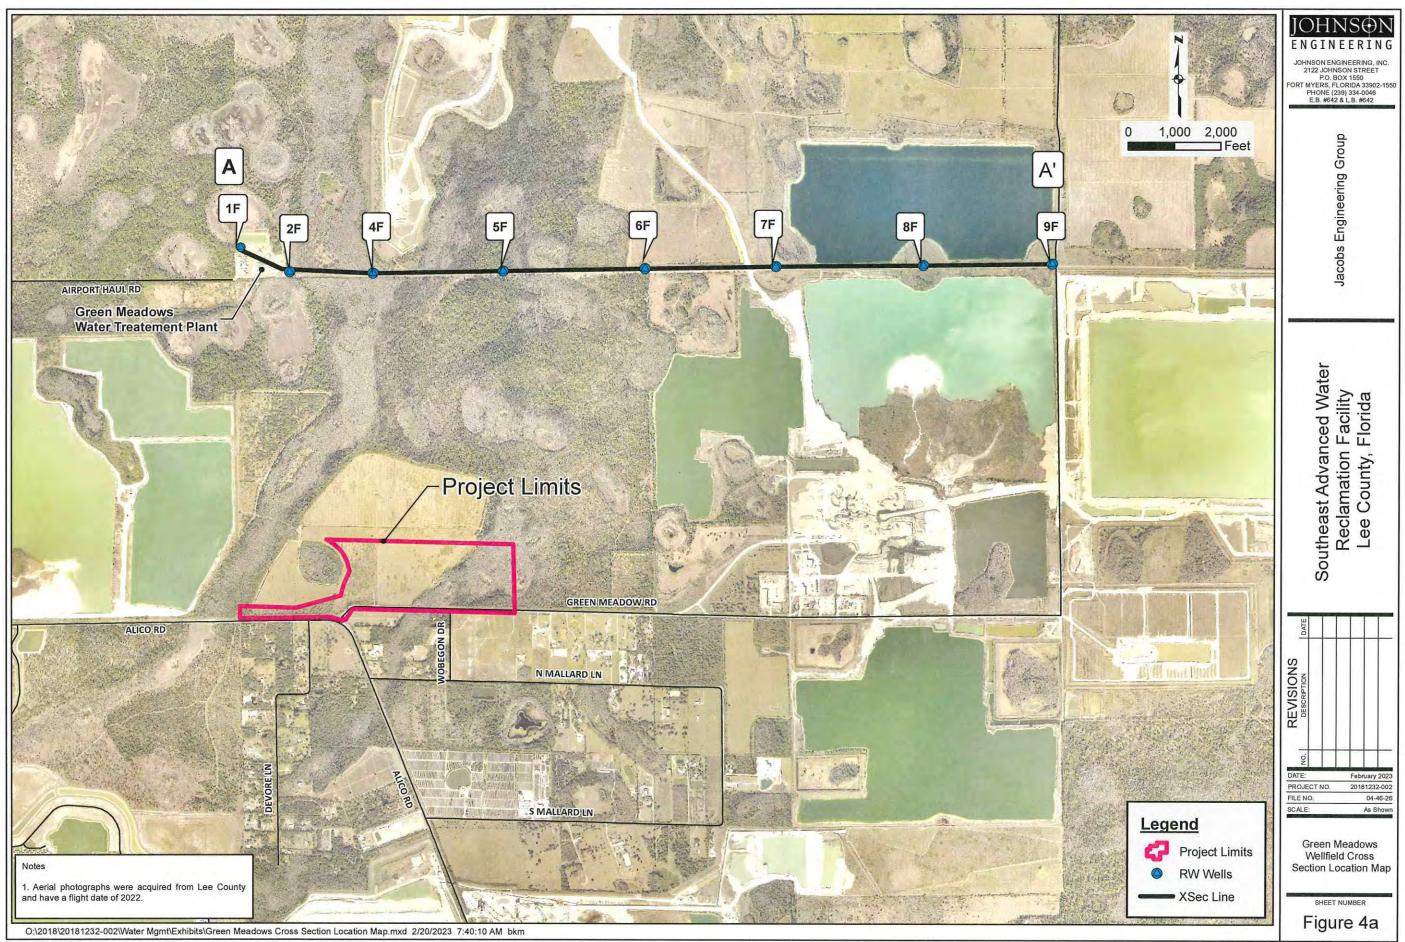

# 2.0 SITE ACCESS

The project site is located on Green Meadow Road, which is currently a two-lane undivided roadway that begins at the eastern end of Alico Road in Lee County (see Figure 2-1).

This segment is currently under design for the future extension and widening of Alico Road to a four-lane divided collector from Alico Road to S.R. 82, replacing the current segment of Green Meadow Road in front of the proposed project site. Alico Road is anticipated to have a posted speed limit and design speed of 45-mph within the project vicinity. Construction of the extension and widening is anticipated to occur in two phases. Phase 1 includes the widening of Alico Road from Airport Haul Road through Green Meadow Road, approximately 1-mile east of the Alico Road intersection. Phase 2 includes the extension of Alico Road from Green Meadow Road to S.R. 82. While both are currently under design, Phase 1 construction is anticipated to occur within 5 years and Phase 2 occurring shortly afterwards.

#### TRAFFIC CIRCULATION ANALYSIS SOUTHEAST ADVANCED WATER RECLAMATION FACILITY

Figure 2-1: Project Location Map