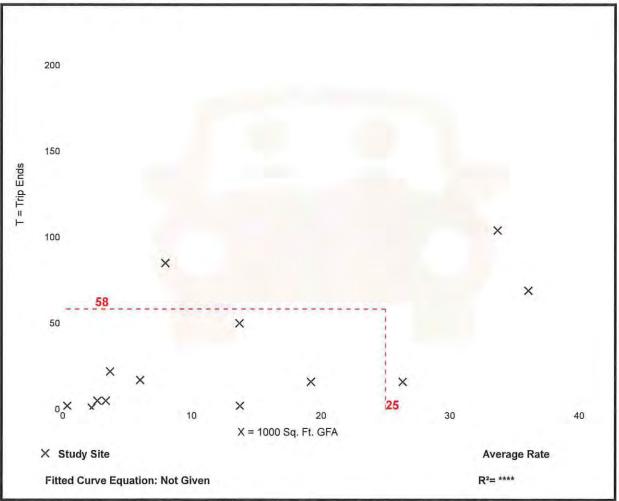

The ITE trip generation estimates are summarized in Table 3-1 and included in Appendix A.

| and the second second                       | Size   | 7 1 0 11 11                      | A.N | I. Peak I | Hour  | P.N | I. Peak H | lour  | Delle |
|---------------------------------------------|--------|----------------------------------|-----|-----------|-------|-----|-----------|-------|-------|
| Land Use                                    | (sqft) | Trip Generation <sup>(1)</sup>   | In  | Out       | Total | In  | Out       | Total | Daily |
|                                             |        | AM: 2.33                         |     |           |       |     |           |       |       |
| Wastewater Treatment<br>Facility (LUC 170 - | 25,000 | PM:<br>Ln(T)=0.81Ln(X)+0.86      | 51  | 7         | 58    | 6   | 26        | 32    | 166   |
| Utility)                                    |        | Weekday:<br>Ln(T)=0.74Ln(X)+2.73 |     |           |       |     |           |       |       |
|                                             |        | Total                            | 51  | 7         | 58    | 6   | 26        | 32    | 166   |

#### Source Numbers

422, 443, 538, 876

|                           | <b>tility</b><br>70)                  |
|---------------------------|---------------------------------------|
| Vehicle Trip Ends vs:     |                                       |
| On a:                     | Weekday,                              |
|                           | Peak Hour of Adjacent Street Traffic, |
|                           | One Hour Between 7 and 9 a.m.         |
| Setting/Location:         | General Urban/Suburban                |
| Number of Studies:        | 13                                    |
| Avg. 1000 Sq. Ft. GFA:    | 13                                    |
| Directional Distribution: | 87% entering, 13% exiting             |

# Vehicle Trip Generation per 1000 Sq. Ft. GFA

Trip Gen Manual, 11th Edition 

Institute of Transportation Engineers

|                           | t <b>ility</b><br>70)                 |
|---------------------------|---------------------------------------|
| Vehicle Trip Ends vs:     | 1000 Sq. Ft. GFA                      |
| On a:                     | Weekday,                              |
|                           | Peak Hour of Adjacent Street Traffic, |
|                           | One Hour Between 4 and 6 p.m.         |
| Setting/Location:         | General Urban/Suburban                |
| Number of Studies:        | 14                                    |
| Avg. 1000 Sq. Ft. GFA:    | 13                                    |
| Directional Distribution: | 18% entering, 82% exiting             |
|                           |                                       |