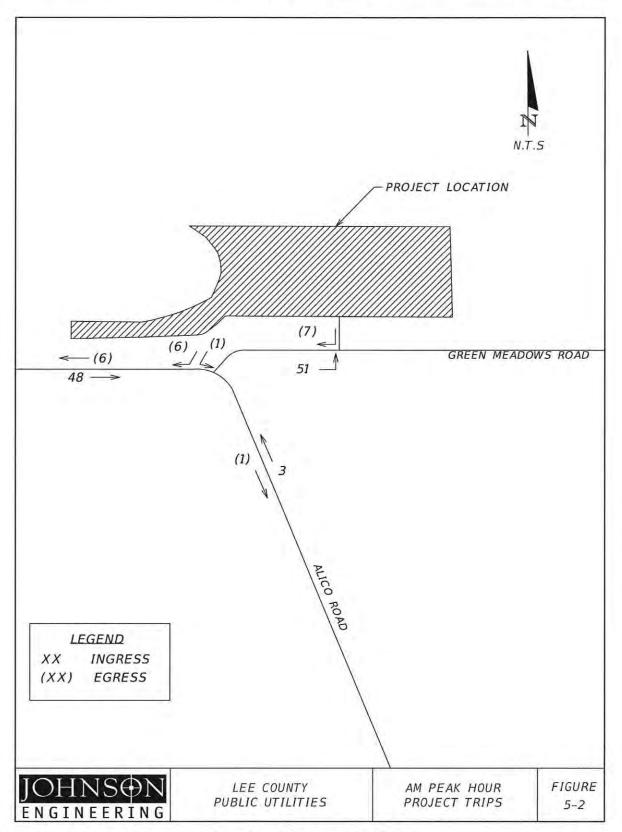

# 5.0 TRIP DISTRIBUTION AND TRIP ASSIGNMENT

The project A.M. and P.M. peak hour turning movements were estimated from the collected traffic data (see Section 4.0). **Figure 5-1** depicts the estimated percent distributions for the project traffic. Based on the estimated percent distributions of project traffic, the estimated project trips for the A.M. peak hour and P.M. peak hour are depicted in **Figure 5-2** and **Figure 5-3**. Anticipated distributions assume the Alico Road Extension Phase 2 has not been completed.

#### TRAFFIC CIRCULATION ANALYSIS SOUTHEAST ADVANCED WATER RECLAMATION FACILITY

Figure 5-2: A.M. Peak Hour Project Trips

Figure 5-3: P.M. Peak Hour Project Trips