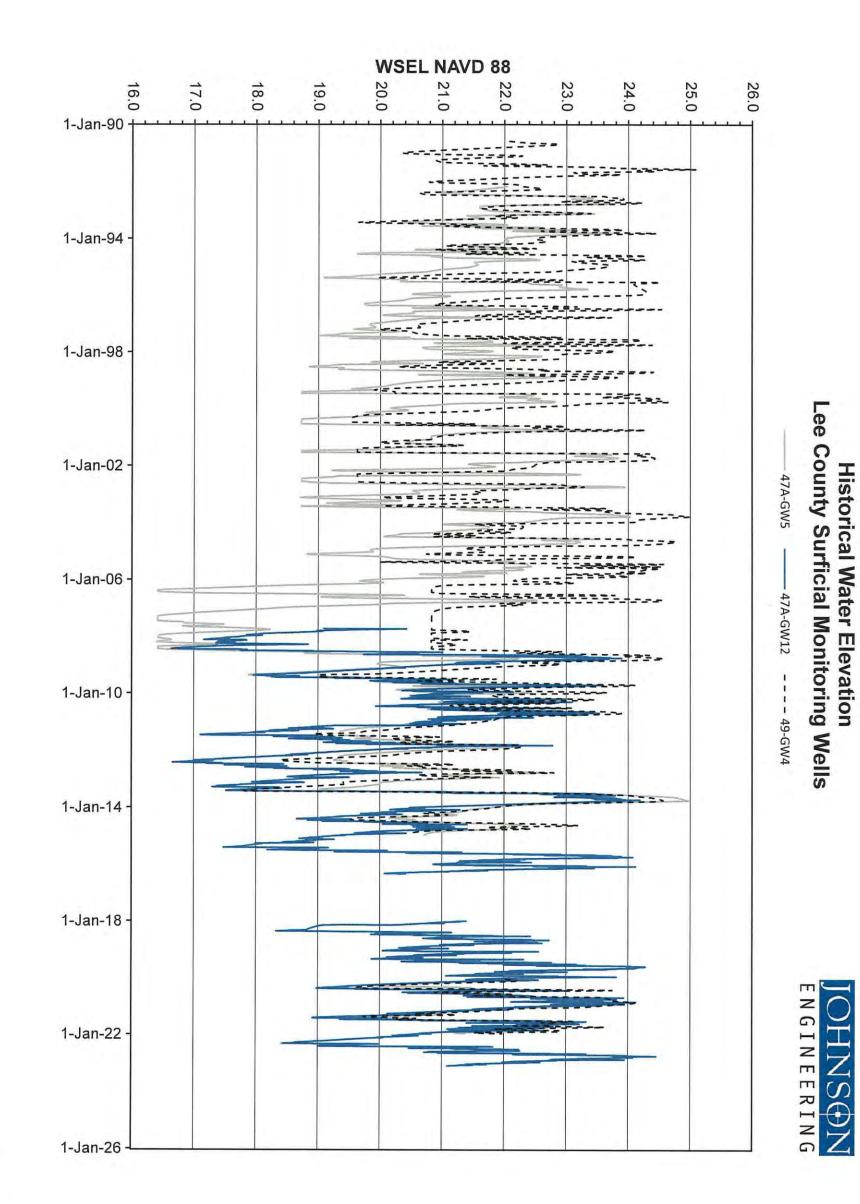

# 6.0 AREA OF INFLUENCE

The area of influence analyzed was based on the 25,000-sqft of wastewater treatment facility. The area of influence includes all county and state-maintained arterials and collectors within a 3-mile radius of the project site. Additionally, after the distribution of project trips, any roadway segment that is outside of the 3-mile radius, with 10% impact or more, was analyzed, consistent with Lee County requirements. Lee County maintained arterials and collectors and state arterials within the area of influence, according to the Lee County 2022 Concurrency Report (excerpt available in **Appendix D**) and the Lee County Level of Service Tables (**Appendix E**), are provided in **Table 6-1**.

| Roadway    | Segment                                         | Stand<br>Hour | ormance<br>lard (Peak<br>Directional<br>lume) <sup>(1)</sup> | Estimated<br>Project<br>Trips Peak<br>Hour Peak | Percent<br>Impact<br>(%) |
|------------|-------------------------------------------------|---------------|--------------------------------------------------------------|-------------------------------------------------|--------------------------|
|            |                                                 | LOS           | Capacity                                                     | Direction                                       |                          |
| Alico Road | Ben Hill Griffin Boulevard to Green Meadow Road | E             | 3,180                                                        | 48                                              | 1.5%                     |
| Alico Road | Green Meadow Road to Corkscrew Road             | E             | 860                                                          | 3                                               | 0.3%                     |

Table 6-1: Area of Influence

Footnotes:

(1) Estimated from Lee County Level of Service Tables