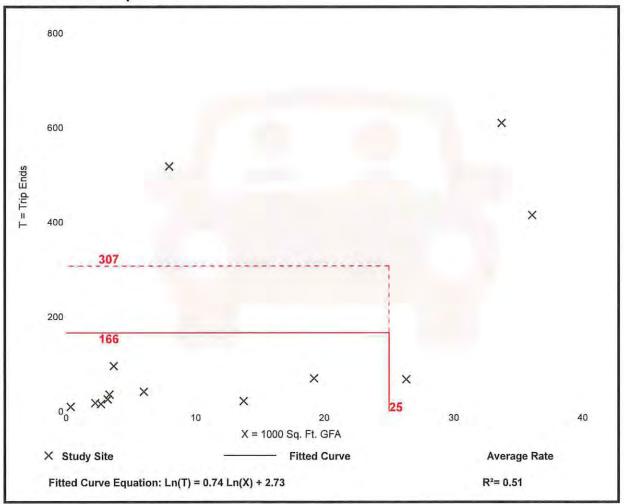

The ITE trip generation estimates are summarized in Table 3-1 and included in Appendix A.

| and the second second                       | Size   | 7 1 0 11 11                      | A.N | I. Peak I | Hour  | P.N | I. Peak H | lour  | Delle |
|---------------------------------------------|--------|----------------------------------|-----|-----------|-------|-----|-----------|-------|-------|
| Land Use                                    | (sqft) | Trip Generation <sup>(1)</sup>   | In  | Out       | Total | In  | Out       | Total | Daily |
|                                             |        | AM: 2.33                         |     |           |       |     |           |       |       |
| Wastewater Treatment<br>Facility (LUC 170 - | 25,000 | PM:<br>Ln(T)=0.81Ln(X)+0.86      | 51  | 7         | 58    | 6   | 26        | 32    | 166   |
| Utility)                                    |        | Weekday:<br>Ln(T)=0.74Ln(X)+2.73 |     |           |       |     |           |       |       |
|                                             |        | Total                            | 51  | 7         | 58    | 6   | 26        | 32    | 166   |

Trip Gen Manual, 11th Edition Institute of Transportation Engineers

|                           | t <b>ility</b><br>70)     |
|---------------------------|---------------------------|
| Vehicle Trip Ends vs:     | 1000 Sq. Ft. GFA          |
| On a:                     | Weekday                   |
| Setting/Location:         | General Urban/Suburban    |
| Number of Studies:        | 13                        |
| Avg. 1000 Sq. Ft. GFA:    | 12                        |
| Directional Distribution: | 50% entering, 50% exiting |

| Average Rate | Range of Rates | Standard Deviation |
|--------------|----------------|--------------------|
| 12.29        | 1.60 - 65.03   | 14.32              |