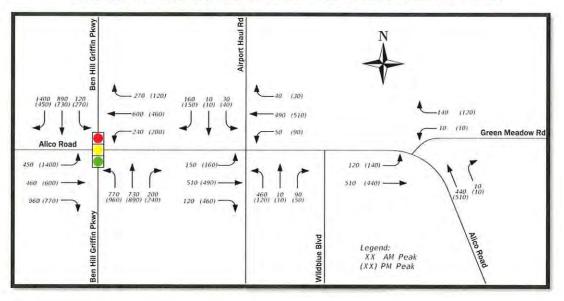

### 4.2 <u>Turning Movement Counts</u>

Turning movement counts were recorded on Thursday, January 26, 2023 from 7:00 A.M. to 9:00 A.M and 4:00 P.M. to 6:00 P.M. at the intersection of Alico Road and Green Meadow Road (see **Appendix C**) to help establish traffic patterns. A summary of the A.M. and P.M. peak hour turning movement counts are shown in **Figure 4-2** and **Figure 4-3**, respectively.

#### TRAFFIC CIRCULATION ANALYSIS SOUTHEAST ADVANCED WATER RECLAMATION FACILITY

Figure 4-1: Data Collection Map

Figure 4-2: 2023 A.M. Peak Hour Existing Trips