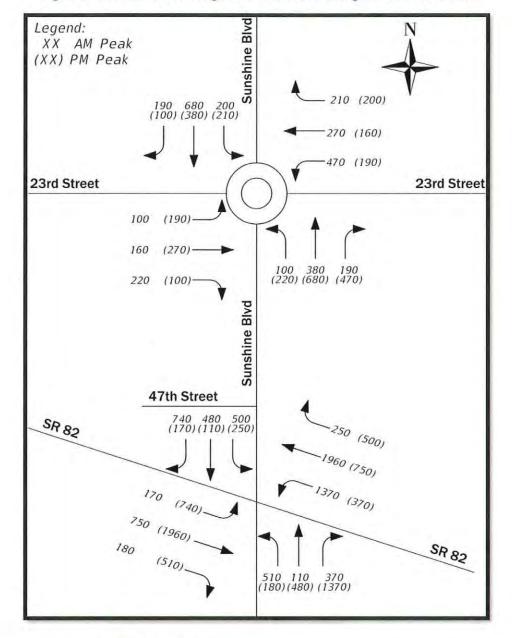

### 4.2 <u>Turning Movement Counts</u>

Turning movement counts were recorded on Thursday, January 26, 2023 from 7:00 A.M. to 9:00 A.M and 4:00 P.M. to 6:00 P.M. at the intersection of Alico Road and Green Meadow Road (see **Appendix C**) to help establish traffic patterns. A summary of the A.M. and P.M. peak hour turning movement counts are shown in **Figure 4-2** and **Figure 4-3**, respectively.

#### TRAFFIC CIRCULATION ANALYSIS SOUTHEAST ADVANCED WATER RECLAMATION FACILITY

Figure 4-3: 2023 P.M. Peak Hour Existing Trips