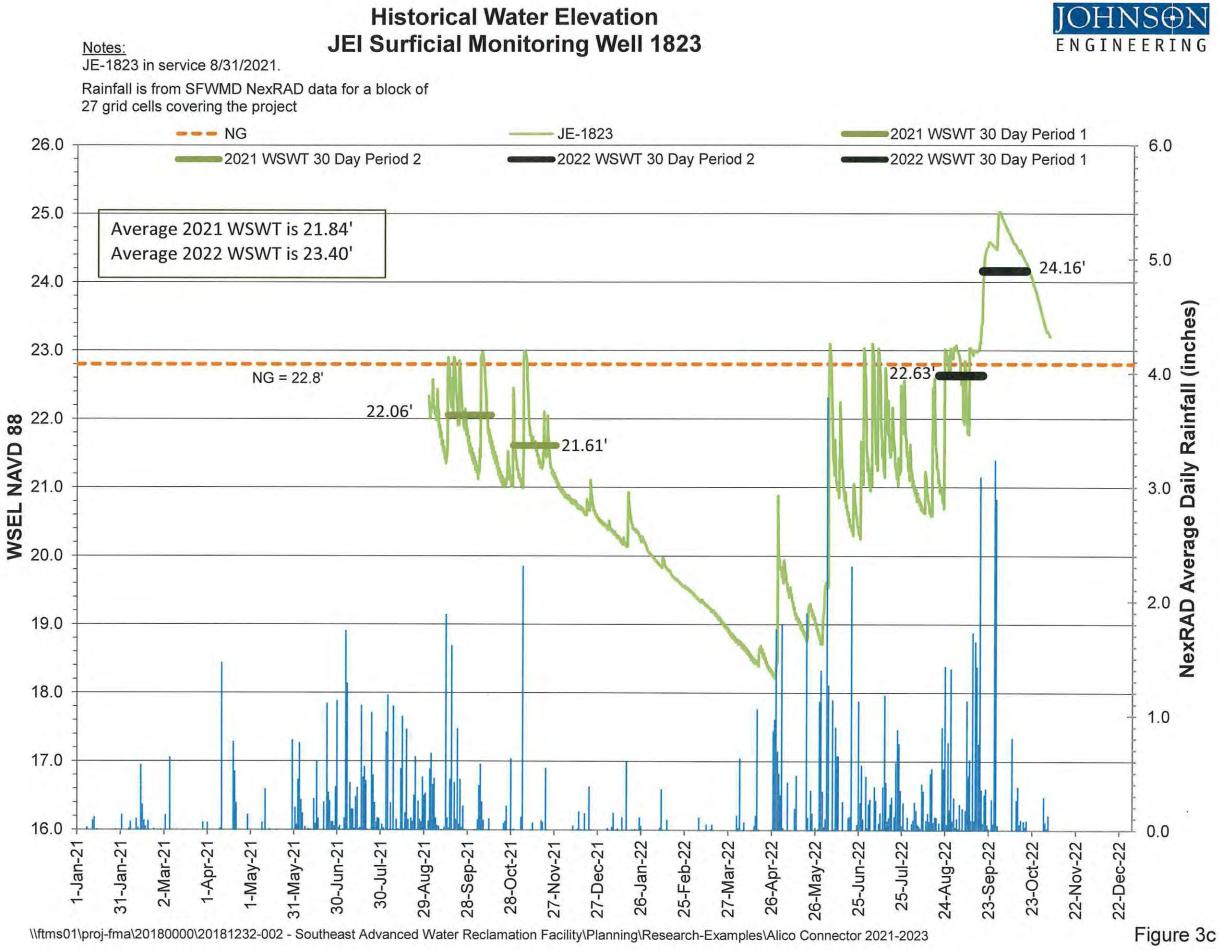

The 5-year horizon was based on current Lee County Concurrency standards assuming the construction of the Alico Road project has not been completed. The 2028 traffic volumes were estimated using a 2% growth rate from the Lee County Concurrency 2026 volumes, see **Table 7-1**. The 2045 long term horizon roadway capacity was estimated from the Lee County Level of Service Tables (**Appendix E**) based on the ultimate build-out of Alico Road Phase 1 and Phase 2. The 2045 directional volumes were estimated from the Alico Road Extension Traffic Technical Memorandum, prepared by Kisinger Campo & Associates dated March 2022 (see **Appendix F** for excerpts and **Table 7-2**).