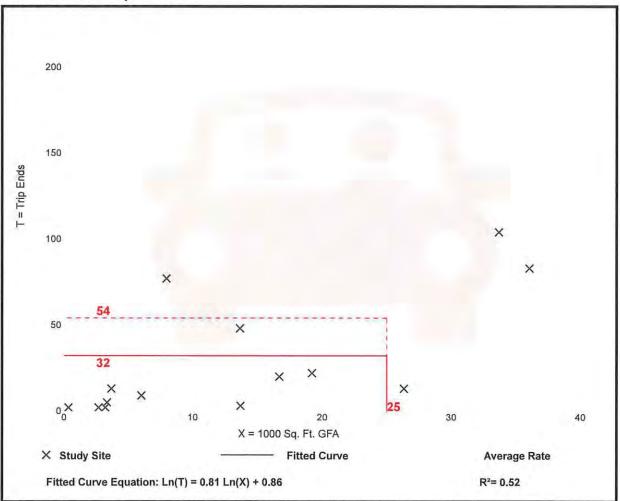

The ITE trip generation estimates are summarized in Table 3-1 and included in Appendix A.

| and the second second                       | Size   | 7 1 0 11 11                      | A.N | I. Peak I | Hour  | P.N | I. Peak H | lour  | Delle |
|---------------------------------------------|--------|----------------------------------|-----|-----------|-------|-----|-----------|-------|-------|
| Land Use                                    | (sqft) | Trip Generation <sup>(1)</sup>   | In  | Out       | Total | In  | Out       | Total | Daily |
|                                             |        | AM: 2.33                         |     |           |       |     |           |       |       |
| Wastewater Treatment<br>Facility (LUC 170 - | 25,000 | PM:<br>Ln(T)=0.81Ln(X)+0.86      | 51  | 7         | 58    | 6   | 26        | 32    | 166   |
| Utility)                                    |        | Weekday:<br>Ln(T)=0.74Ln(X)+2.73 |     |           |       |     |           |       |       |
|                                             |        | Total                            | 51  | 7         | 58    | 6   | 26        | 32    | 166   |

#### Source Numbers

422, 443, 538, 876

|                           | <b>tility</b><br>70)                  |
|---------------------------|---------------------------------------|
| Vehicle Trip Ends vs:     |                                       |
| On a:                     | Weekday,                              |
|                           | Peak Hour of Adjacent Street Traffic, |
|                           | One Hour Between 7 and 9 a.m.         |
| Setting/Location:         | General Urban/Suburban                |
| Number of Studies:        | 13                                    |
| Avg. 1000 Sq. Ft. GFA:    | 13                                    |
| Directional Distribution: | 87% entering, 13% exiting             |

# Vehicle Trip Generation per 1000 Sq. Ft. GFA

Trip Gen Manual, 11th Edition 

Institute of Transportation Engineers

|                           | t <b>ility</b><br>70)                 |
|---------------------------|---------------------------------------|
| Vehicle Trip Ends vs:     | 1000 Sq. Ft. GFA                      |
| On a:                     | Weekday,                              |
|                           | Peak Hour of Adjacent Street Traffic, |
|                           | One Hour Between 4 and 6 p.m.         |
| Setting/Location:         | General Urban/Suburban                |
| Number of Studies:        | 14                                    |
| Avg. 1000 Sq. Ft. GFA:    | 13                                    |
| Directional Distribution: | 18% entering, 82% exiting             |
|                           |                                       |