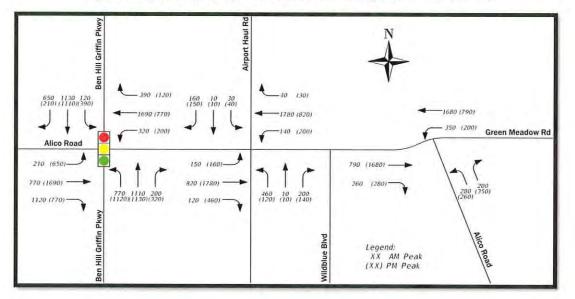

### 4.2 <u>Turning Movement Counts</u>

Turning movement counts were recorded on Thursday, January 26, 2023 from 7:00 A.M. to 9:00 A.M and 4:00 P.M. to 6:00 P.M. at the intersection of Alico Road and Green Meadow Road (see **Appendix C**) to help establish traffic patterns. A summary of the A.M. and P.M. peak hour turning movement counts are shown in **Figure 4-2** and **Figure 4-3**, respectively.

#### TRAFFIC CIRCULATION ANALYSIS SOUTHEAST ADVANCED WATER RECLAMATION FACILITY

Figure 4-3: 2023 P.M. Peak Hour Existing Trips