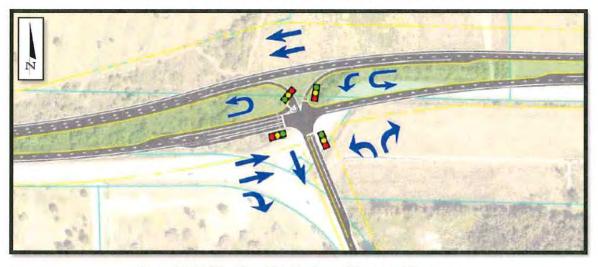

### 4.2 <u>Turning Movement Counts</u>

Turning movement counts were recorded on Thursday, January 26, 2023 from 7:00 A.M. to 9:00 A.M and 4:00 P.M. to 6:00 P.M. at the intersection of Alico Road and Green Meadow Road (see **Appendix C**) to help establish traffic patterns. A summary of the A.M. and P.M. peak hour turning movement counts are shown in **Figure 4-2** and **Figure 4-3**, respectively.

#### TRAFFIC CIRCULATION ANALYSIS SOUTHEAST ADVANCED WATER RECLAMATION FACILITY

Figure 4-1: Data Collection Map

Figure 4-2: 2023 A.M. Peak Hour Existing Trips