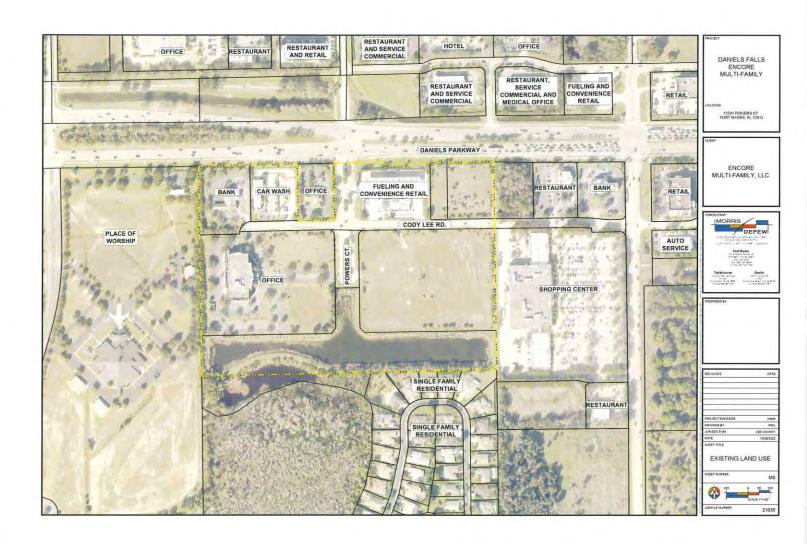

#### **Subject Property**

The subject property is located on the south side of Daniels Parkway, approximately 0.1 miles west of Fiddlesticks Boulevard and less than one mile west of I-75. It is currently zoned Commercial Planned Development (CPD) for 196,000 square feet of commercial use and 150 hotel units. Within this CPD is an office, medical center, car wash and gas station.

#### **Surrounding Properties**

Immediately to the east is the Shoppes at Fiddlesticks CPD, which contains a Publix, quick service restaurant, bank, and other commercial uses. West of the subject property is Riverside Church. To the south is Cypress Preserve, a single-family neighborhood zoned RS-1. Additional detail is provided in Table 1, below.

-

<sup>&</sup>lt;sup>1</sup> Zoning Resolution Z-96-047.

**TABLE 1: SURROUNDING PROPERTIES INFORMATION** 

|       | Future Land Use                            | Zoning                                                                                                                                                                         | Existing Use                          |
|-------|--------------------------------------------|--------------------------------------------------------------------------------------------------------------------------------------------------------------------------------|---------------------------------------|
| North | Outlying Suburban &<br>General Interchange | Daniels Business Center CPD – Approved for 90,000 SF commercial.  Daniels Pkwy CPD – Approved for 77,620 SF commercial office, 40,000 SF commercial retail, & 152 hotel rooms. | Retail Commercial,<br>Office, & Hotel |
| East  | Outlying Suburban &<br>Wetlands            | Shoppes at Fiddlesticks CPD -<br>Approved for 114,000 SF<br>commercial                                                                                                         | Retail Commercial                     |
| South | Outlying Suburban &<br>Wetlands            | RS-1                                                                                                                                                                           | Single-Family<br>Residential          |
| West  | Outlying Suburban &<br>Wetlands            | Riverside Center CPD – Approved<br>for 89,000 SF commercial & 76<br>residential units                                                                                          | Religious Facility                    |