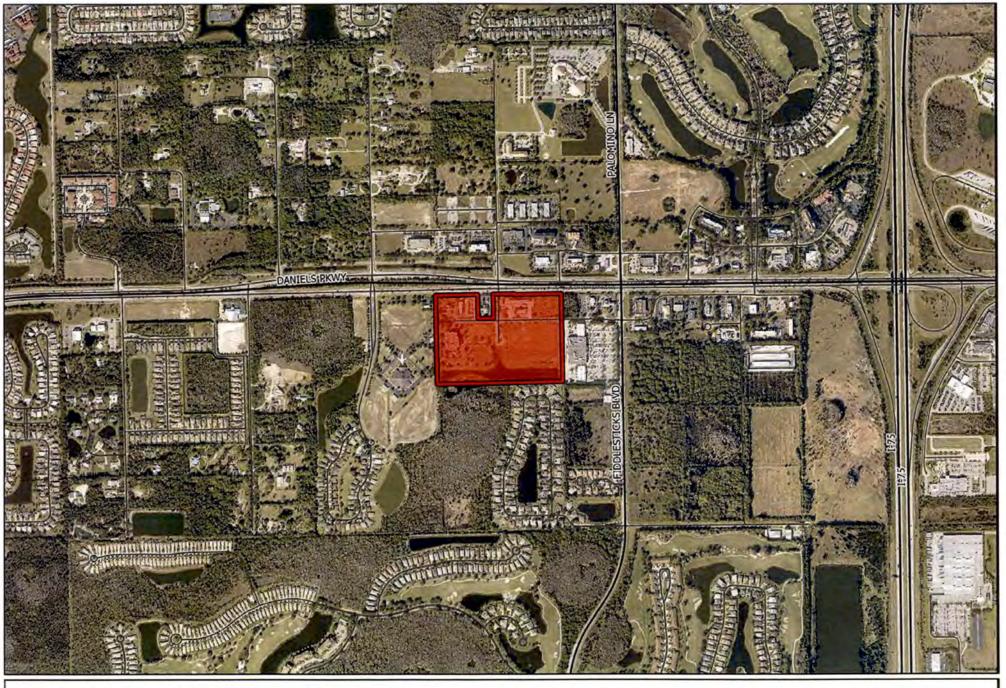

#### PROJECT LOCATION

The subject property is located on the south side of Daniels Parkway, approximately 0.1 miles west of Fiddlesticks Boulevard, and approximately 1.46 miles east of the Six Mile Cypress Slough.

#### **Subject Property**

The subject property is located on the south side of Daniels Parkway, approximately 0.1 miles west of Fiddlesticks Boulevard and less than one mile west of I-75. It is currently zoned Commercial Planned Development (CPD) for 196,000 square feet of commercial use and 150 hotel units. Within this CPD is an office, medical center, car wash and gas station.

Since the inception of the Future Land Use map, the surrounding area has gone through significant urbanization. The property has been designated as Outlying Suburban for more than 30 years, originally earning that designation at a time when the surrounding land was largely agricultural in use. As Lee County has continued to develop east of I-75, Daniels Pkwy has become an important thoroughfare. The area between Six Mile Cypress Slough and I-75 in particular has grown as a residential and commercial center.

#### **Surrounding Properties**

Immediately to the east is the Shoppes at Fiddlesticks CPD, which contains a Publix, quick service restaurant, bank, and other commercial uses. West of the subject property is Riverside Church. To the south is Cypress Preserve, a single-family neighborhood zoned RS-1. Additional detail is provided in Table 1, below.