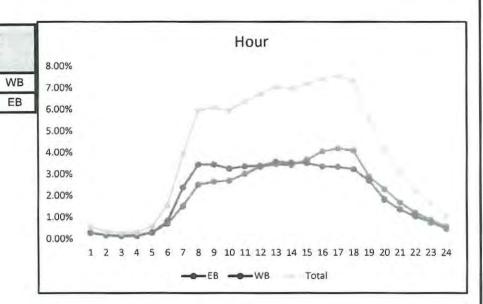

Figure 1: Subject property in relation to transit facilities, pedestrian and automobile interconnections, and residential uses.

Based on the criteria above adding the subject property to the Mixed Use Overlay is consistent with Policy 11.2.1.

**Transportation:** The subject property is located on the south side of Daniels Parkway, approximately 0.1 miles west of Fiddlesticks Boulevard, and less than a mile west of Interstate I-75. As previously stated, the primary difference in the existing and proposed future land use categories is an increase of residential units allowed on the property. Analysis of transportation impacts shows that the proposed map amendment will not increase the maximum trip generation potential of the property. Uses of the property that would generate the largest number of trips would be allowed both with and without the proposed changes. If the vacant land within the subject property is developed as a residential use, as proposed in the concurrent rezoning, it is likely that traffic will be reduced compared to what is currently allowed.

**Mass Transit:** The subject property is within ¼ mile of a fixed route corridor and adjacent to Route 50, along Daniels Parkway. The 2016 Transit Development Plan identifies the need for enhanced or additional transit services in the area. Any necessary improvements will be determined at time of Development Order.