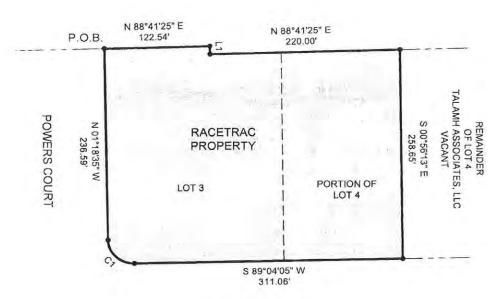

Located within the extended pedestrian shed of established transit routes: The subject property is located on Daniels Parkway and is served by LeeTran Route 50. Existing sidewalks allow pedestrian access from the development to the nearest bus stop, which is less than 200 feet, or .05 miles, from the subject property (See Figure 1). As defined in the Lee Plan, a Pedestrian Shed is ¼ mile and an extended pedestrian shed is ½ mile. Therefore the subject property is within the extended pedestrian shed of an existing LeeTran route.

Distinct pedestrian and automobile connections to adjacent uses can be achieved without accessing arterial roadways: The subject property is zoned as a Commercial Planned Development and has been developed with commercial uses. Pedestrian and automobile connections to adjacent uses currently exist, and will continue to exist without the need to access Daniels Parkway (See Figure 1).

Will not intrude into predominately single-family residential neighborhoods: The nearest single-family residential development is located on the adjacent land to the south. This development is separated from vacant areas of the subject property by a water management lake that is approximately 180 feet wide (See Figure 1). The Mixed-use Overlay does not intrude into predominately single-family neighborhoods.

Figure 1: Subject property in relation to transit facilities, pedestrian and automobile interconnections, and residential uses.

Based on the criteria above adding the subject property to the Mixed Use Overlay is consistent with Policy 11.2.1.