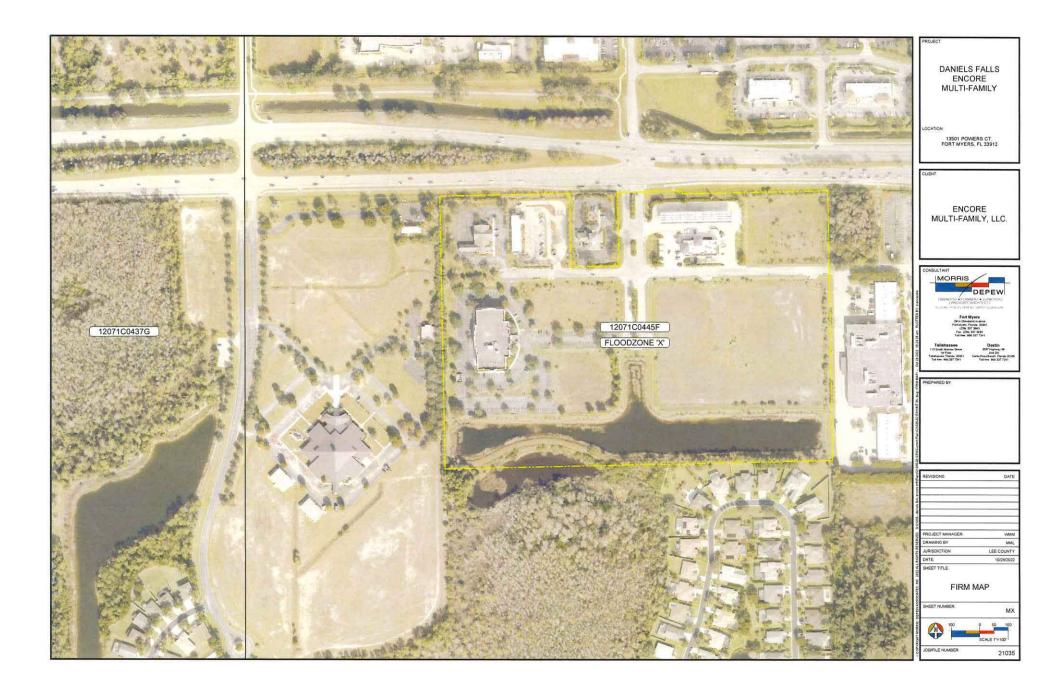

The proposed change to the Future Land Use Map will increase the allowable density on the subject property. As such the proposed amendment should be reviewed for consistency with **Policy 5.1.2** which prohibits residential development "where physical constraints exist...or require the density and design to be adjusted accordingly." The Policy provides that such constraints or hazards may include flood, storm, or hurricane hazards; unstable soil or geological conditions; environmental limitations; aircraft noise; or other characteristics that may endanger the residential community. There are no characteristics of the property that would prohibit residential development. The subject property is located outside of the Coastal High Hazard Area and is in FEMA Flood Zone X. Therefore the proposed amendment is consistent with Policy 5.1.2.