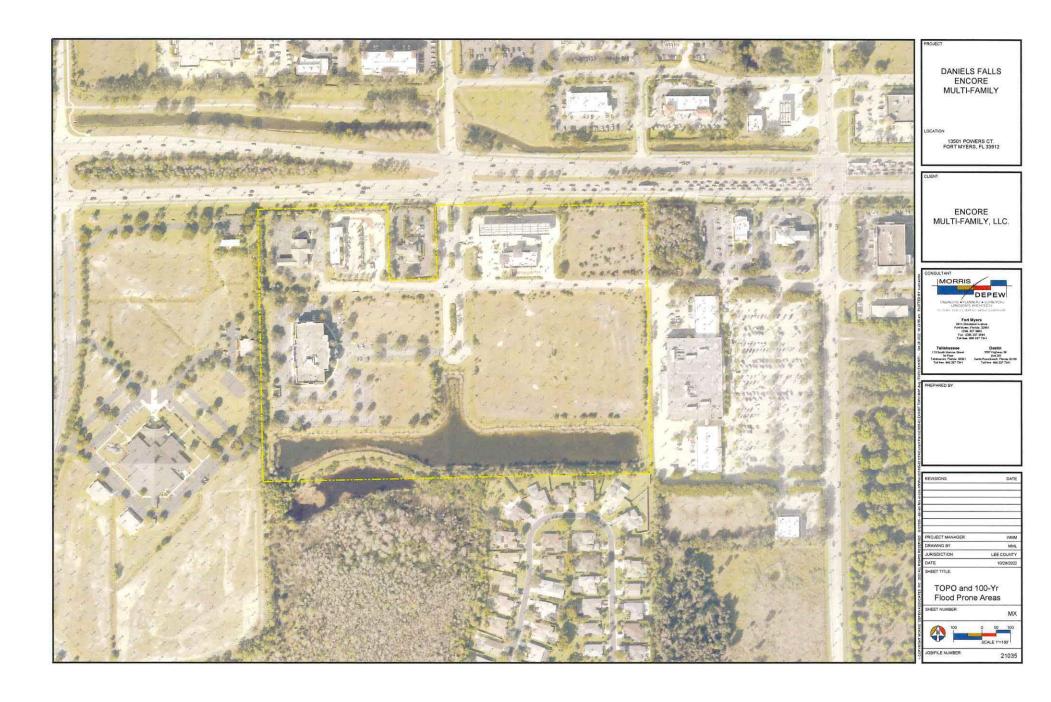

#### PROJECT LOCATION

The subject property is located on the south side of Daniels Parkway, approximately 0.1 miles west of Fiddlesticks Boulevard, and approximately 1.46 miles east of the Six Mile Cypress Slough.

#### **Subject Property**

The subject property is located on the south side of Daniels Parkway, approximately 0.1 miles west of Fiddlesticks Boulevard and less than one mile west of I-75. It is currently zoned Commercial Planned Development (CPD) for 196,000 square feet of commercial use and 150 hotel units. Within this CPD is an office, medical center, car wash and gas station.

#### **Surrounding Properties**

Immediately to the east is the Shoppes at Fiddlesticks CPD, which contains a Publix, quick service restaurant, bank, and other commercial uses. West of the subject property is Riverside Church. To the south is Cypress Preserve, a single-family neighborhood zoned RS-1. Additional detail is provided in Table 1, below.

-

<sup>&</sup>lt;sup>1</sup> Zoning Resolution Z-96-047.

**TABLE 1: SURROUNDING PROPERTIES INFORMATION** 

|       | Future Land Use                            | Zoning                                                                                                                                                                         | Existing Use                          |
|-------|--------------------------------------------|--------------------------------------------------------------------------------------------------------------------------------------------------------------------------------|---------------------------------------|
| North | Outlying Suburban &<br>General Interchange | Daniels Business Center CPD – Approved for 90,000 SF commercial.  Daniels Pkwy CPD – Approved for 77,620 SF commercial office, 40,000 SF commercial retail, & 152 hotel rooms. | Retail Commercial,<br>Office, & Hotel |
| East  | Outlying Suburban &<br>Wetlands            | Shoppes at Fiddlesticks CPD -<br>Approved for 114,000 SF<br>commercial                                                                                                         | Retail Commercial                     |
| South | Outlying Suburban &<br>Wetlands            | RS-1                                                                                                                                                                           | Single-Family<br>Residential          |
| West  | Outlying Suburban &<br>Wetlands            | Riverside Center CPD – Approved<br>for 89,000 SF commercial & 76<br>residential units                                                                                          | Religious Facility                    |