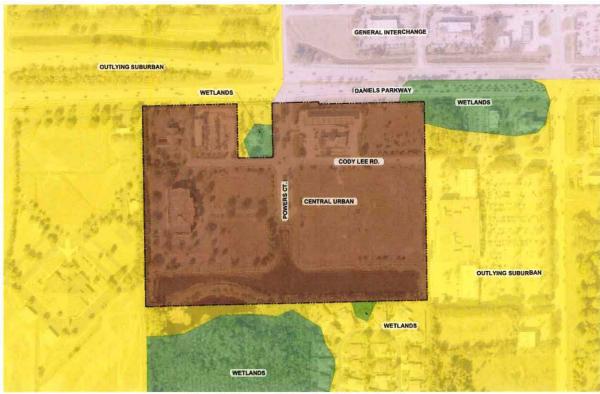

CPA2022-00003, Daniels Falls Encore Multi-Family: The proposed amendment to the future land use map changes 29.02 +/- acres from the Outlying Suburban future land use category and Wetlands future land use category to the Central Urban future land use category and add 29.02 +/acres to the Mixed-use Overlay, Map 1-C. (Adopted by Lee County Ordinance #23-11)

#### Discussion and Analysis – Map 1-A: Future Land Use Map

The applicant is requesting to amend the future land use category of the subject property from Outlying Suburban and Wetlands to Central Urban to allow higher density on the subject property. The current future land use category, excluding Wetlands, allows for up to three dwelling units per acre. The proposed future land use category would allow up to 10 dwelling units per acre.

**Policy 1.1.3** describes the Central Urban future land use category as the "urban core" of the County. The subject property provides access to a variety of public and private services and is located in close proximity to substantial transportation infrastructure. The subject property provides pedestrian access to a variety of uses within the subject planned development and adjacent planned development. The property also provides access to Daniels Parkway, a six-lane arterial road that acts as one of the main East-West connections within the county. Less than a mile east is I-75, an interstate highway that provides North-

Located within the Intensive Development, Central Urban, or Urban Community future land use categories: The proposed amendment to the Future Land Use Map would redesignate the future land use category of the property from Outlying Suburban to Central Urban. The Central Urban future land use category is consistent with Policy 11.2.1.