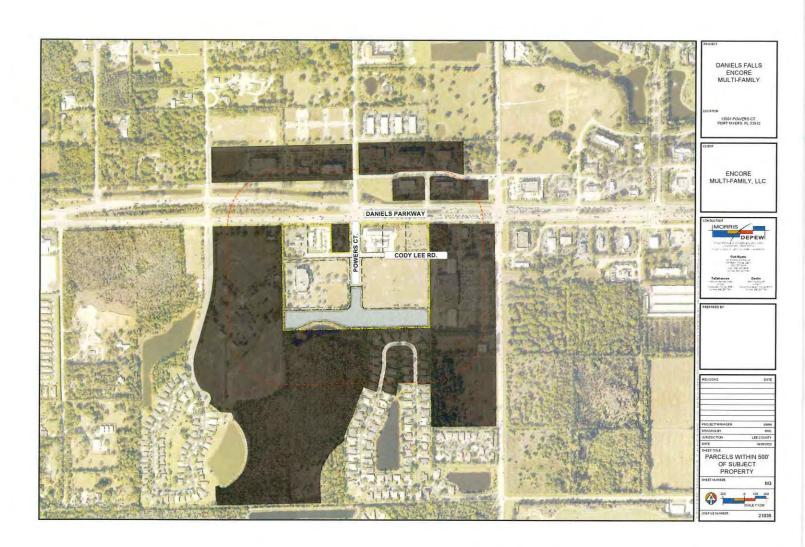

#### **Property Location:**

Daniels Parkway, 0.1 miles west of Fiddlesticks Boulevard.

#### PROJECT LOCATION

The subject property is located on the south side of Daniels Parkway, approximately 0.1 miles west of Fiddlesticks Boulevard, and approximately 1.46 miles east of the Six Mile Cypress Slough.

#### **Surrounding Properties**

Immediately to the east is the Shoppes at Fiddlesticks CPD, which contains a Publix, quick service restaurant, bank, and other commercial uses. West of the subject property is Riverside Church. To the south is Cypress Preserve, a single-family neighborhood zoned RS-1. Additional detail is provided in Table 1, below.

-

<sup>&</sup>lt;sup>1</sup> Zoning Resolution Z-96-047.

**TABLE 1: SURROUNDING PROPERTIES INFORMATION** 

|       | Future Land Use                            | Zoning                                                                                                                                                                         | Existing Use                          |
|-------|--------------------------------------------|--------------------------------------------------------------------------------------------------------------------------------------------------------------------------------|---------------------------------------|
| North | Outlying Suburban &<br>General Interchange | Daniels Business Center CPD – Approved for 90,000 SF commercial.  Daniels Pkwy CPD – Approved for 77,620 SF commercial office, 40,000 SF commercial retail, & 152 hotel rooms. | Retail Commercial,<br>Office, & Hotel |
| East  | Outlying Suburban &<br>Wetlands            | Shoppes at Fiddlesticks CPD -<br>Approved for 114,000 SF<br>commercial                                                                                                         | Retail Commercial                     |
| South | Outlying Suburban &<br>Wetlands            | RS-1                                                                                                                                                                           | Single-Family<br>Residential          |
| West  | Outlying Suburban &<br>Wetlands            | Riverside Center CPD – Approved<br>for 89,000 SF commercial & 76<br>residential units                                                                                          | Religious Facility                    |