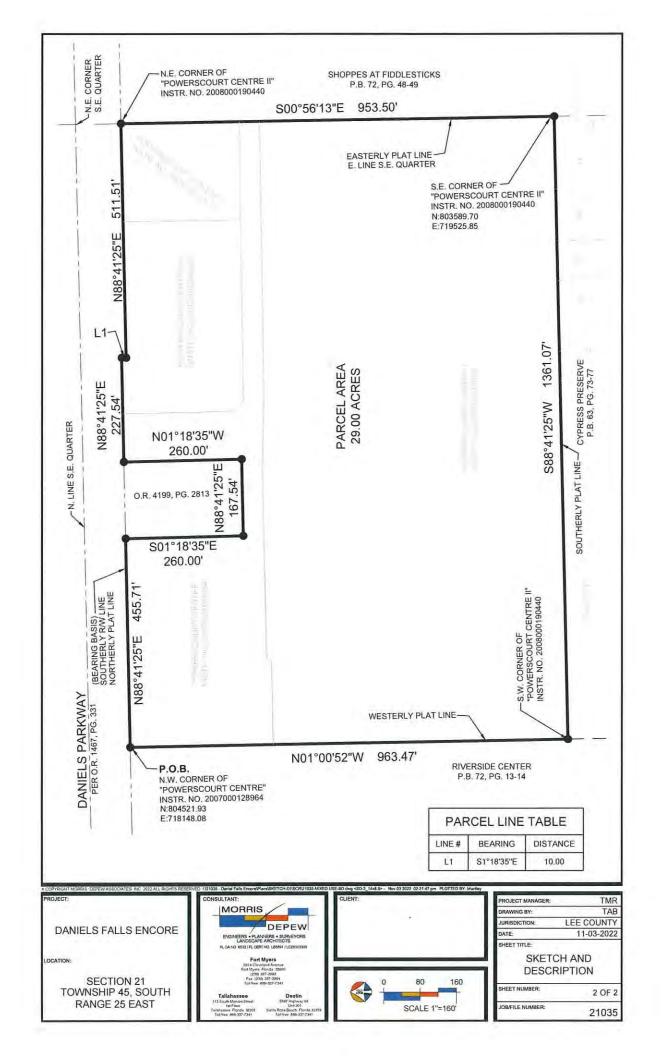

CPA2022-00003, Daniels Falls Encore Multi-Family: The proposed amendment to the future land use map changes 29.02 +/- acres from the Outlying Suburban future land use category and Wetlands future land use category to the Central Urban future land use category and add 29.02 +/acres to the Mixed-use Overlay, Map 1-C. (Adopted by Lee County Ordinance #23-11)

#### SECTION TWO: ADOPTION OF COMPREHENSIVE PLAN AMENDMENT

The Lee County Board of County Commissioners hereby amends the existing Lee Plan, adopted by Ordinance Number 89-02, as amended, by adopting an amendment to the Future Land Use Map Series, Map 1-C and Table 1(b), to allow for the development of approximately 240 multi-family dwelling units in an existing commercial planned development, creating a mixed-use development. The amendments will amend the Future Land Use Map designation on ±29.02 acres from Outlying Suburban and Wetlands to Central Urban, amend Map 1-C to add ±29.02 acres to the Mixed-use Overlay, and amend Table 1(b) - 2045 Population Allocation to accommodate residential development on the subject property. The subject parcel is located at on the south side of Daniels Pkwy, approximately 0.1 miles west of Fiddlesticks Blvd. The corresponding staff report and analysis, along with all attachments for this amendment, are adopted as "support documentation" for the Lee Plan.

#### PROJECT LOCATION

The subject property is located on the south side of Daniels Parkway, approximately 0.1 miles west of Fiddlesticks Boulevard, and approximately 1.46 miles east of the Six Mile Cypress Slough.

#### **Subject Property**

The subject property is located on the south side of Daniels Parkway, approximately 0.1 miles west of Fiddlesticks Boulevard and less than one mile west of I-75. It is currently zoned Commercial Planned Development (CPD) for 196,000 square feet of commercial use and 150 hotel units. Within this CPD is an office, medical center, car wash and gas station.

#### **Surrounding Properties**

Immediately to the east is the Shoppes at Fiddlesticks CPD, which contains a Publix, quick service restaurant, bank, and other commercial uses. West of the subject property is Riverside Church. To the south is Cypress Preserve, a single-family neighborhood zoned RS-1. Additional detail is provided in Table 1, below.

-

<sup>&</sup>lt;sup>1</sup> Zoning Resolution Z-96-047.

**TABLE 1: SURROUNDING PROPERTIES INFORMATION** 

|       | Future Land Use                            | Zoning                                                                                                                                                                         | Existing Use                          |
|-------|--------------------------------------------|--------------------------------------------------------------------------------------------------------------------------------------------------------------------------------|---------------------------------------|
| North | Outlying Suburban &<br>General Interchange | Daniels Business Center CPD – Approved for 90,000 SF commercial.  Daniels Pkwy CPD – Approved for 77,620 SF commercial office, 40,000 SF commercial retail, & 152 hotel rooms. | Retail Commercial,<br>Office, & Hotel |
| East  | Outlying Suburban &<br>Wetlands            | Shoppes at Fiddlesticks CPD -<br>Approved for 114,000 SF<br>commercial                                                                                                         | Retail Commercial                     |
| South | Outlying Suburban &<br>Wetlands            | RS-1                                                                                                                                                                           | Single-Family<br>Residential          |
| West  | Outlying Suburban &<br>Wetlands            | Riverside Center CPD – Approved<br>for 89,000 SF commercial & 76<br>residential units                                                                                          | Religious Facility                    |