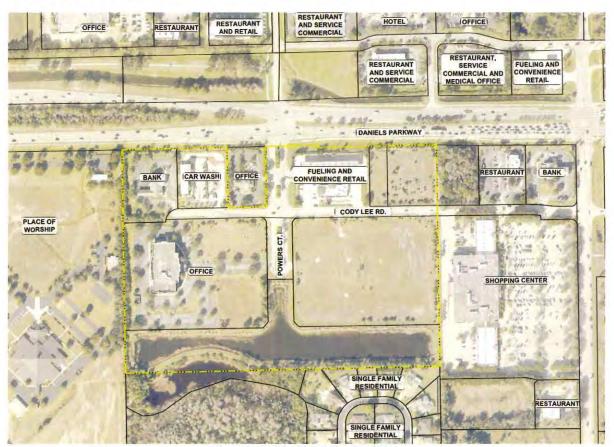

#### **Subject Property**

The subject property is located on the south side of Daniels Parkway, approximately 0.1 miles west of Fiddlesticks Boulevard and less than one mile west of I-75. It is currently zoned Commercial Planned Development (CPD) for 196,000 square feet of commercial use and 150 hotel units. Within this CPD is an office, medical center, car wash and gas station.

#### **Surrounding Properties**

Immediately to the east is the Shoppes at Fiddlesticks CPD, which contains a Publix, quick service restaurant, bank, and other commercial uses. West of the subject property is Riverside Church. To the south is Cypress Preserve, a single-family neighborhood zoned RS-1. Additional detail is provided in Table 1, below.

-

<sup>&</sup>lt;sup>1</sup> Zoning Resolution Z-96-047.

**TABLE 1: SURROUNDING PROPERTIES INFORMATION** 

|       | Future Land Use                            | Zoning                                                                                                                                                                         | Existing Use                          |
|-------|--------------------------------------------|--------------------------------------------------------------------------------------------------------------------------------------------------------------------------------|---------------------------------------|
| North | Outlying Suburban &<br>General Interchange | Daniels Business Center CPD – Approved for 90,000 SF commercial.  Daniels Pkwy CPD – Approved for 77,620 SF commercial office, 40,000 SF commercial retail, & 152 hotel rooms. | Retail Commercial,<br>Office, & Hotel |
| East  | Outlying Suburban &<br>Wetlands            | Shoppes at Fiddlesticks CPD -<br>Approved for 114,000 SF<br>commercial                                                                                                         | Retail Commercial                     |
| South | Outlying Suburban &<br>Wetlands            | RS-1                                                                                                                                                                           | Single-Family<br>Residential          |
| West  | Outlying Suburban &<br>Wetlands            | Riverside Center CPD – Approved<br>for 89,000 SF commercial & 76<br>residential units                                                                                          | Religious Facility                    |