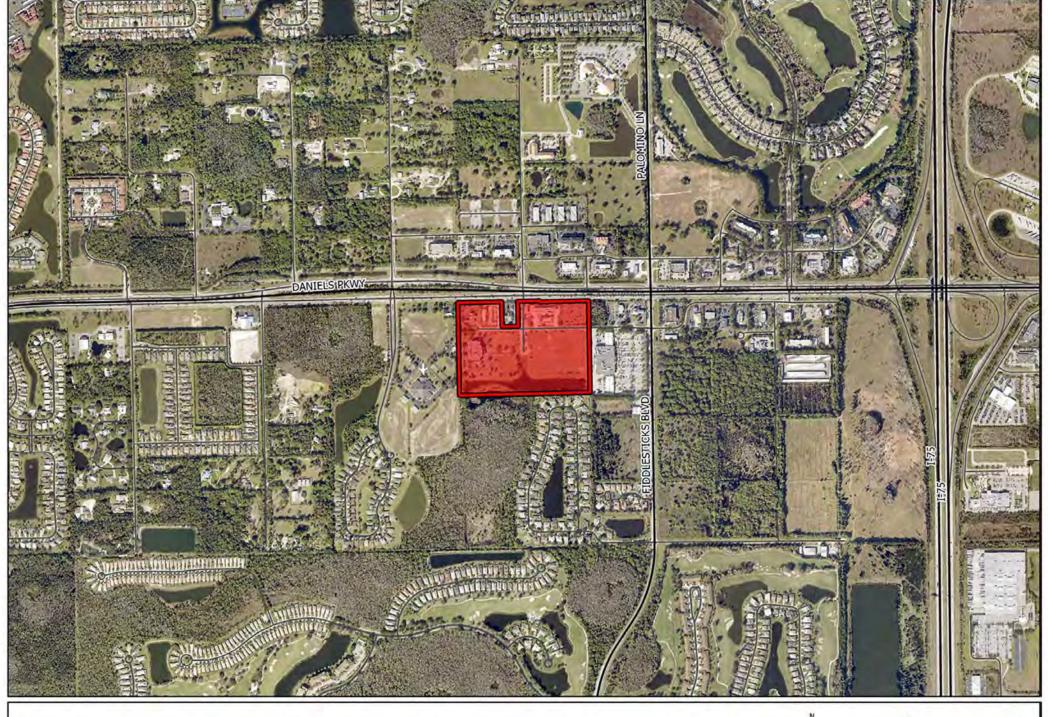

#### PROJECT LOCATION

The subject property is located on the south side of Daniels Parkway, approximately 0.1 miles west of Fiddlesticks Boulevard, and approximately 1.46 miles east of the Six Mile Cypress Slough.

#### **Subject Property**

The subject property is located on the south side of Daniels Parkway, approximately 0.1 miles west of Fiddlesticks Boulevard and less than one mile west of I-75. It is currently zoned Commercial Planned Development (CPD) for 196,000 square feet of commercial use and 150 hotel units. Within this CPD is an office, medical center, car wash and gas station.

Since the inception of the Future Land Use map, the surrounding area has gone through significant urbanization. The property has been designated as Outlying Suburban for more than 30 years, originally earning that designation at a time when the surrounding land was largely agricultural in use. As Lee County has continued to develop east of I-75, Daniels Pkwy has become an important thoroughfare. The area between Six Mile Cypress Slough and I-75 in particular has grown as a residential and commercial center.

#### **Surrounding Properties**

Immediately to the east is the Shoppes at Fiddlesticks CPD, which contains a Publix, quick service restaurant, bank, and other commercial uses. West of the subject property is Riverside Church. To the south is Cypress Preserve, a single-family neighborhood zoned RS-1. Additional detail is provided in Table 1, below.

-

<sup>&</sup>lt;sup>1</sup> Zoning Resolution Z-96-047.

**TABLE 1: SURROUNDING PROPERTIES INFORMATION** 

|       | Future Land Use                            | Zoning                                                                                                                                                                         | Existing Use                          |
|-------|--------------------------------------------|--------------------------------------------------------------------------------------------------------------------------------------------------------------------------------|---------------------------------------|
| North | Outlying Suburban &<br>General Interchange | Daniels Business Center CPD – Approved for 90,000 SF commercial.  Daniels Pkwy CPD – Approved for 77,620 SF commercial office, 40,000 SF commercial retail, & 152 hotel rooms. | Retail Commercial,<br>Office, & Hotel |
| East  | Outlying Suburban &<br>Wetlands            | Shoppes at Fiddlesticks CPD -<br>Approved for 114,000 SF<br>commercial                                                                                                         | Retail Commercial                     |
| South | Outlying Suburban &<br>Wetlands            | RS-1                                                                                                                                                                           | Single-Family<br>Residential          |
| West  | Outlying Suburban &<br>Wetlands            | Riverside Center CPD – Approved<br>for 89,000 SF commercial & 76<br>residential units                                                                                          | Religious Facility                    |