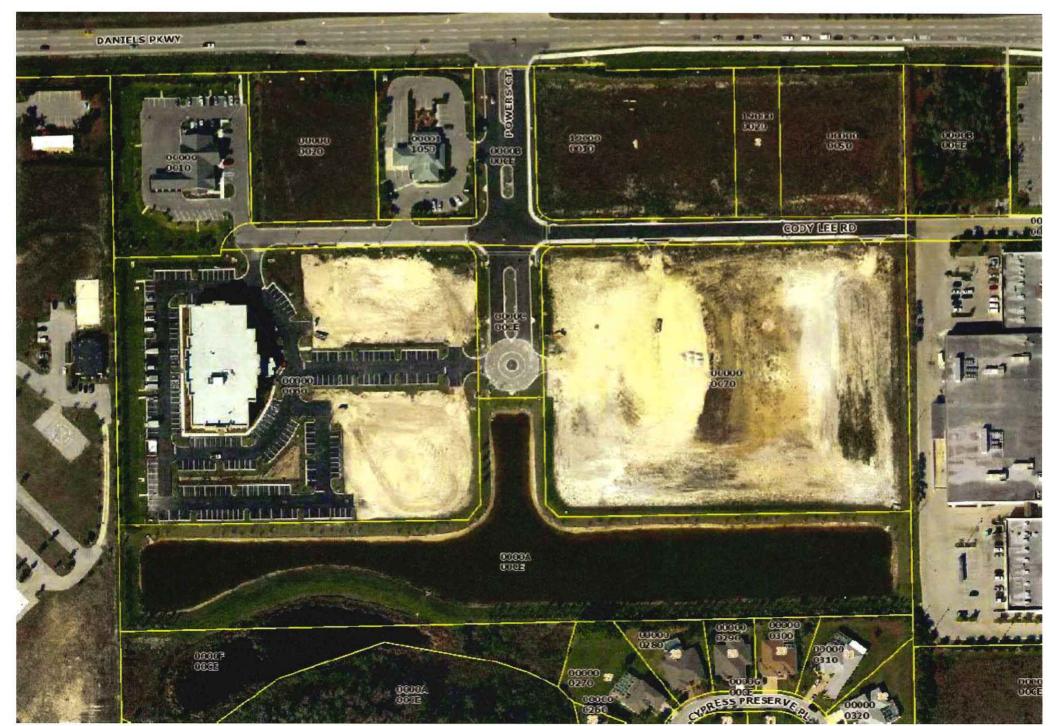

Located within the extended pedestrian shed of established transit routes: The subject property is located on Daniels Parkway and is served by LeeTran Route 50. Existing sidewalks allow pedestrian access from the development to the nearest bus stop, which is less than 200 feet, or .05 miles, from the subject property (See Figure 1). As defined in the Lee Plan, a Pedestrian Shed is ¼ mile and an extended pedestrian shed is ½ mile. Therefore the subject property is within the extended pedestrian shed of an existing LeeTran route.

Distinct pedestrian and automobile connections to adjacent uses can be achieved without accessing arterial roadways: The subject property is zoned as a Commercial Planned Development and has been developed with commercial uses. Pedestrian and automobile connections to adjacent uses currently exist, and will continue to exist without the need to access Daniels Parkway (See Figure 1).

Will not intrude into predominately single-family residential neighborhoods: The nearest single-family residential development is located on the adjacent land to the south. This development is separated from vacant areas of the subject property by a water management lake that is approximately 180 feet wide (See Figure 1). The Mixed-use Overlay does not intrude into predominately single-family neighborhoods.

Figure 1: Subject property in relation to transit facilities, pedestrian and automobile interconnections, and residential uses.

Based on the criteria above adding the subject property to the Mixed Use Overlay is consistent with Policy 11.2.1.