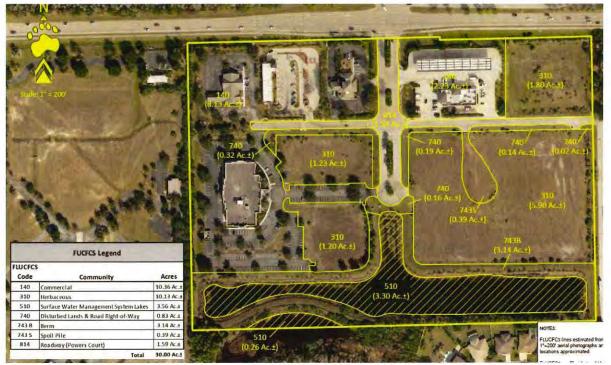

#### **Surrounding Properties**

Immediately to the east is the Shoppes at Fiddlesticks CPD, which contains a Publix, quick service restaurant, bank, and other commercial uses. West of the subject property is Riverside Church. To the south is Cypress Preserve, a single-family neighborhood zoned RS-1. Additional detail is provided in Table 1, below.

-

<sup>&</sup>lt;sup>1</sup> Zoning Resolution Z-96-047.

**TABLE 1: SURROUNDING PROPERTIES INFORMATION** 

|       | Future Land Use                            | Zoning                                                                                                                                                                         | Existing Use                          |
|-------|--------------------------------------------|--------------------------------------------------------------------------------------------------------------------------------------------------------------------------------|---------------------------------------|
| North | Outlying Suburban &<br>General Interchange | Daniels Business Center CPD – Approved for 90,000 SF commercial.  Daniels Pkwy CPD – Approved for 77,620 SF commercial office, 40,000 SF commercial retail, & 152 hotel rooms. | Retail Commercial,<br>Office, & Hotel |
| East  | Outlying Suburban &<br>Wetlands            | Shoppes at Fiddlesticks CPD -<br>Approved for 114,000 SF<br>commercial                                                                                                         | Retail Commercial                     |
| South | Outlying Suburban &<br>Wetlands            | RS-1                                                                                                                                                                           | Single-Family<br>Residential          |
| West  | Outlying Suburban &<br>Wetlands            | Riverside Center CPD – Approved<br>for 89,000 SF commercial & 76<br>residential units                                                                                          | Religious Facility                    |