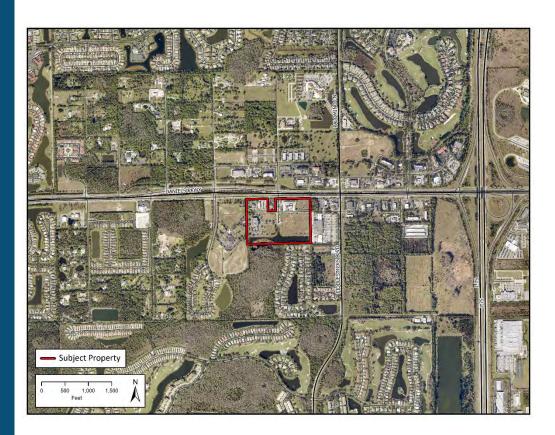

#### **Property Location:**

Daniels Parkway, 0.1 miles west of Fiddlesticks Boulevard.

#### PROJECT LOCATION

The subject property is located on the south side of Daniels Parkway, approximately 0.1 miles west of Fiddlesticks Boulevard, and approximately 1.46 miles east of the Six Mile Cypress Slough.

#### **Subject Property**

The subject property is located on the south side of Daniels Parkway, approximately 0.1 miles west of Fiddlesticks Boulevard and less than one mile west of I-75. It is currently zoned Commercial Planned Development (CPD) for 196,000 square feet of commercial use and 150 hotel units. Within this CPD is an office, medical center, car wash and gas station.

Since the inception of the Future Land Use map, the surrounding area has gone through significant urbanization. The property has been designated as Outlying Suburban for more than 30 years, originally earning that designation at a time when the surrounding land was largely agricultural in use. As Lee County has continued to develop east of I-75, Daniels Pkwy has become an important thoroughfare. The area between Six Mile Cypress Slough and I-75 in particular has grown as a residential and commercial center.

#### **Surrounding Properties**

Immediately to the east is the Shoppes at Fiddlesticks CPD, which contains a Publix, quick service restaurant, bank, and other commercial uses. West of the subject property is Riverside Church. To the south is Cypress Preserve, a single-family neighborhood zoned RS-1. Additional detail is provided in Table 1, below.