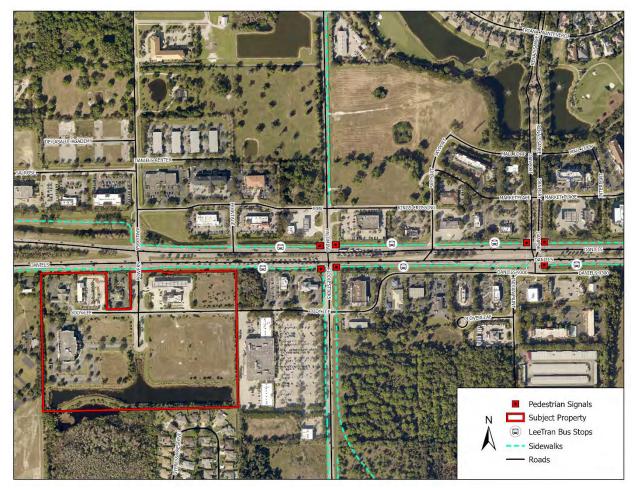

Located within the extended pedestrian shed of established transit routes: The subject property is located on Daniels Parkway and is served by LeeTran Route 50. Existing sidewalks allow pedestrian access from the development to the nearest bus stop, which is less than 200 feet, or .05 miles, from the subject property (See Figure 1). As defined in the Lee Plan, a Pedestrian Shed is ¼ mile and an extended pedestrian shed is ½ mile. Therefore the subject property is within the extended pedestrian shed of an existing LeeTran route.

Distinct pedestrian and automobile connections to adjacent uses can be achieved without accessing arterial roadways: The subject property is zoned as a Commercial Planned Development and has been developed with commercial uses. Pedestrian and automobile connections to adjacent uses currently exist, and will continue to exist without the need to access Daniels Parkway (See Figure 1).

Will not intrude into predominately single-family residential neighborhoods: The nearest single-family residential development is located on the adjacent land to the south. This development is separated from vacant areas of the subject property by a water management lake that is approximately 180 feet wide (See Figure 1). The Mixed-use Overlay does not intrude into predominately single-family neighborhoods.

Figure 1: Subject property in relation to transit facilities, pedestrian and automobile interconnections, and residential uses.

Based on the criteria above adding the subject property to the Mixed Use Overlay is consistent with Policy 11.2.1.