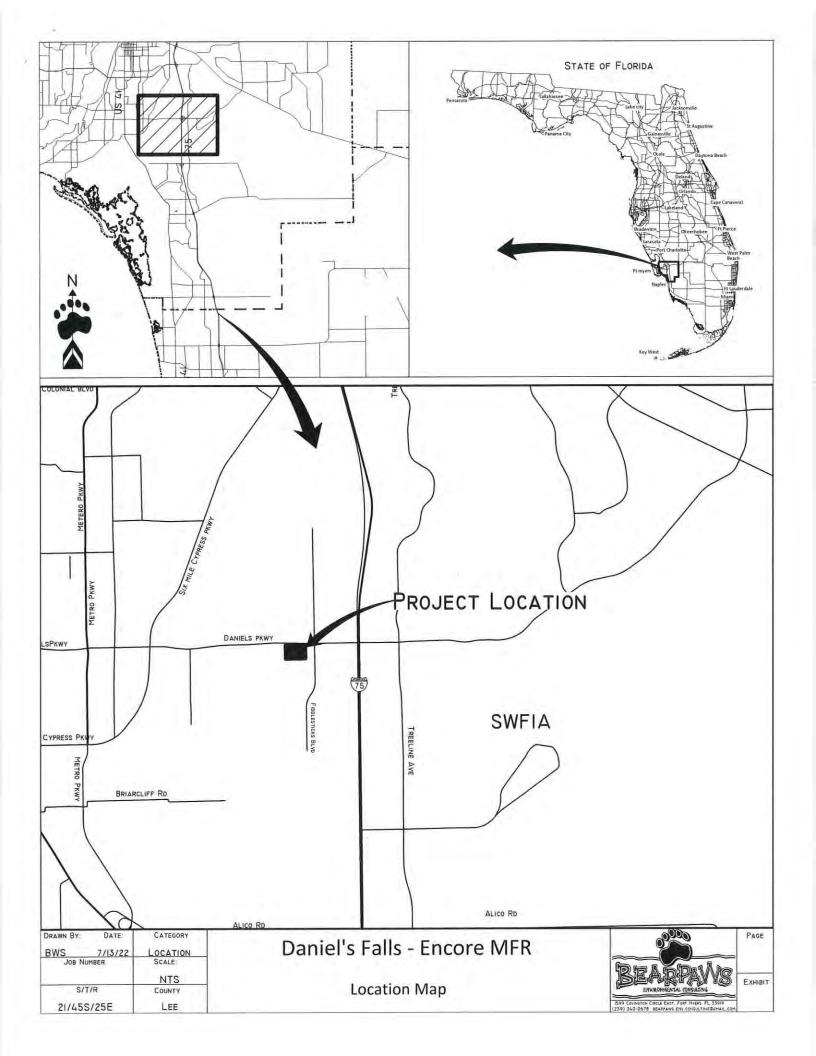

#### **Property Location:**

Daniels Parkway, 0.1 miles west of Fiddlesticks Boulevard.

#### PROJECT LOCATION

The subject property is located on the south side of Daniels Parkway, approximately 0.1 miles west of Fiddlesticks Boulevard, and approximately 1.46 miles east of the Six Mile Cypress Slough.

#### **Subject Property**

The subject property is located on the south side of Daniels Parkway, approximately 0.1 miles west of Fiddlesticks Boulevard and less than one mile west of I-75. It is currently zoned Commercial Planned Development (CPD) for 196,000 square feet of commercial use and 150 hotel units. Within this CPD is an office, medical center, car wash and gas station.

Since the inception of the Future Land Use map, the surrounding area has gone through significant urbanization. The property has been designated as Outlying Suburban for more than 30 years, originally earning that designation at a time when the surrounding land was largely agricultural in use. As Lee County has continued to develop east of I-75, Daniels Pkwy has become an important thoroughfare. The area between Six Mile Cypress Slough and I-75 in particular has grown as a residential and commercial center.

#### **Surrounding Properties**

Immediately to the east is the Shoppes at Fiddlesticks CPD, which contains a Publix, quick service restaurant, bank, and other commercial uses. West of the subject property is Riverside Church. To the south is Cypress Preserve, a single-family neighborhood zoned RS-1. Additional detail is provided in Table 1, below.