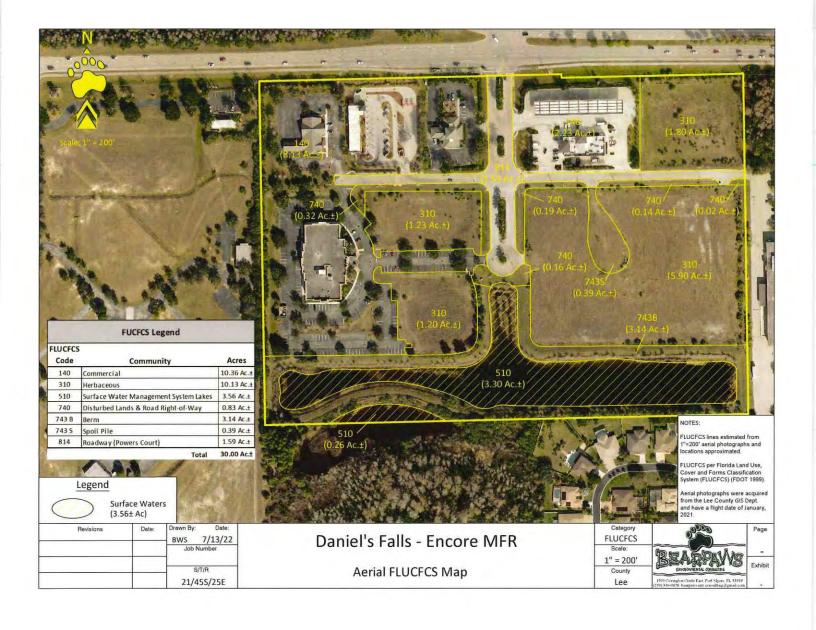

CPA2022-00003, Daniels Falls Encore Multi-Family: The proposed amendment to the future land use map changes 29.02 +/- acres from the Outlying Suburban future land use category and Wetlands future land use category to the Central Urban future land use category and add 29.02 +/acres to the Mixed-use Overlay, Map 1-C. (Adopted by Lee County Ordinance #23-11)

This small scale amendment to the Lee Plan consists of +/- 29.02 acres and is the third small scale amendment processed by Lee County this calendar year. The cumulative total number of acres for small scale amendments Lee County has approved during the 2023 calendar year is +/- 111.22 acres.

#### SECTION TWO: ADOPTION OF COMPREHENSIVE PLAN AMENDMENT

The Lee County Board of County Commissioners hereby amends the existing Lee Plan, adopted by Ordinance Number 89-02, as amended, by adopting an amendment to the Future Land Use Map Series, Map 1-C and Table 1(b), to allow for the development of approximately 240 multi-family dwelling units in an existing commercial planned development, creating a mixed-use development. The amendments will amend the Future Land Use Map designation on ±29.02 acres from Outlying Suburban and Wetlands to Central Urban, amend Map 1-C to add ±29.02 acres to the Mixed-use Overlay, and amend Table 1(b) - 2045 Population Allocation to accommodate residential development on the subject property. The subject parcel is located at on the south side of Daniels Pkwy, approximately 0.1 miles west of Fiddlesticks Blvd. The corresponding staff report and analysis, along with all attachments for this amendment, are adopted as "support documentation" for the Lee Plan.

#### **REQUEST**

- Amend the Future Land Use Map designation on ±29.02 acres from Outlying Suburban and Wetlands to Central Urban.
- Amend Map 1-C to add ±29.02 acres to the Mixed-use Overlay.
- Amend Table 1(b): 2045 Population Allocation to accommodate residential development on the subject property.