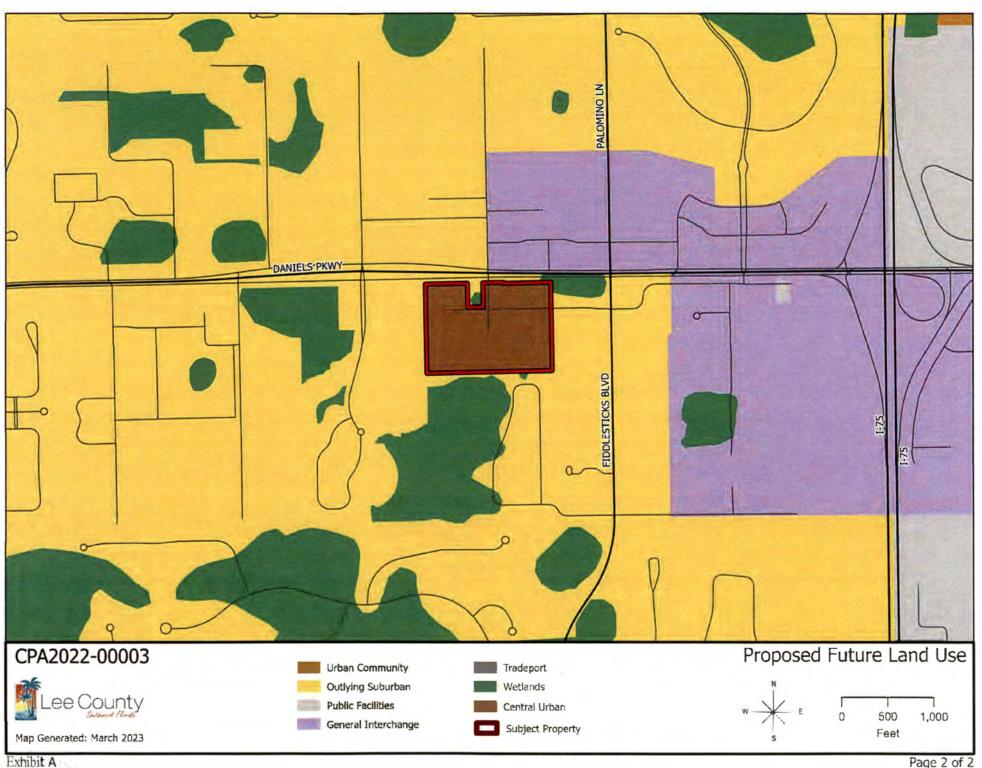

CPA2022-00003, Daniels Falls Encore Multi-Family: The proposed amendment to the future land use map changes 29.02 +/- acres from the Outlying Suburban future land use category and Wetlands future land use category to the Central Urban future land use category and add 29.02 +/acres to the Mixed-use Overlay, Map 1-C. (Adopted by Lee County Ordinance #23-11)

#### SECTION TWO: ADOPTION OF COMPREHENSIVE PLAN AMENDMENT

The Lee County Board of County Commissioners hereby amends the existing Lee Plan, adopted by Ordinance Number 89-02, as amended, by adopting an amendment to the Future Land Use Map Series, Map 1-C and Table 1(b), to allow for the development of approximately 240 multi-family dwelling units in an existing commercial planned development, creating a mixed-use development. The amendments will amend the Future Land Use Map designation on ±29.02 acres from Outlying Suburban and Wetlands to Central Urban, amend Map 1-C to add ±29.02 acres to the Mixed-use Overlay, and amend Table 1(b) - 2045 Population Allocation to accommodate residential development on the subject property. The subject parcel is located at on the south side of Daniels Pkwy, approximately 0.1 miles west of Fiddlesticks Blvd. The corresponding staff report and analysis, along with all attachments for this amendment, are adopted as "support documentation" for the Lee Plan.

#### Discussion and Analysis – Map 1-A: Future Land Use Map

The applicant is requesting to amend the future land use category of the subject property from Outlying Suburban and Wetlands to Central Urban to allow higher density on the subject property. The current future land use category, excluding Wetlands, allows for up to three dwelling units per acre. The proposed future land use category would allow up to 10 dwelling units per acre.

**Policy 1.1.3** describes the Central Urban future land use category as the "urban core" of the County. The subject property provides access to a variety of public and private services and is located in close proximity to substantial transportation infrastructure. The subject property provides pedestrian access to a variety of uses within the subject planned development and adjacent planned development. The property also provides access to Daniels Parkway, a six-lane arterial road that acts as one of the main East-West connections within the county. Less than a mile east is I-75, an interstate highway that provides North-

Located within the Intensive Development, Central Urban, or Urban Community future land use categories: The proposed amendment to the Future Land Use Map would redesignate the future land use category of the property from Outlying Suburban to Central Urban. The Central Urban future land use category is consistent with Policy 11.2.1.