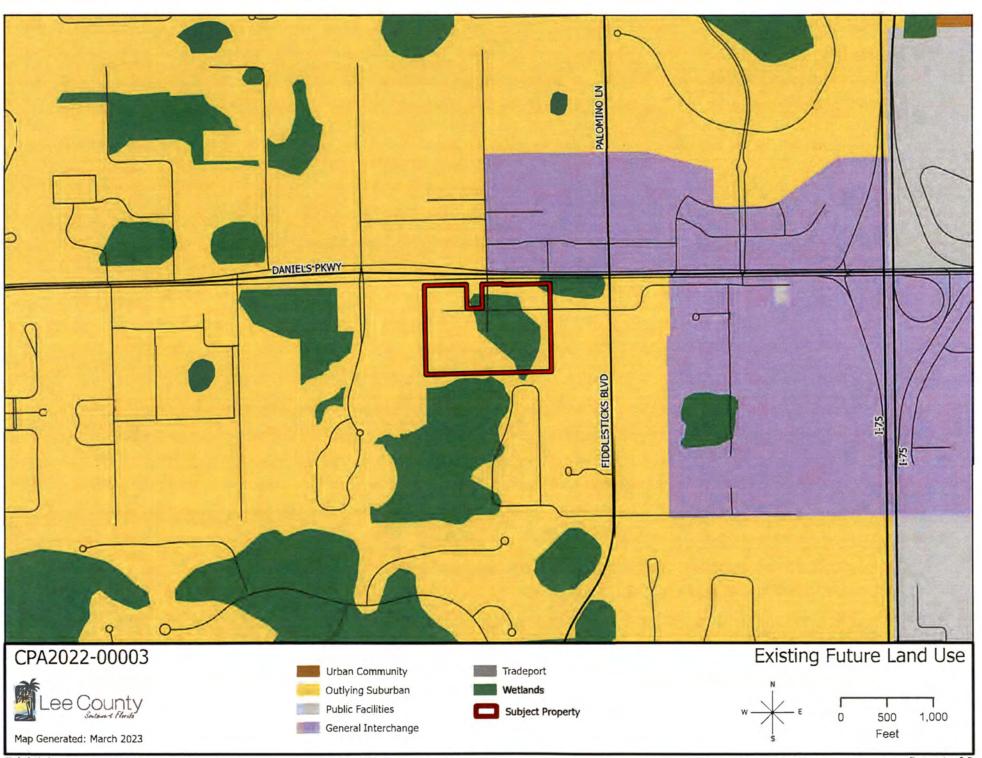

CPA2022-00003, Daniels Falls Encore Multi-Family: The proposed amendment to the future land use map changes 29.02 +/- acres from the Outlying Suburban future land use category and Wetlands future land use category to the Central Urban future land use category and add 29.02 +/acres to the Mixed-use Overlay, Map 1-C. (Adopted by Lee County Ordinance #23-11)

The Board proposes to adopt an ordinance amending the Lee Plan as follows:

CPA2022-00003 Daniels Falls Encore Multi-Family: Amend the Future Land Use Map to redesignate the 4/- 29 acre subject property from the Outlying Suburban and Wetlands future land use categories to the Central Urban future land use category, and amend Lee Plan Map 1-C to add the subject property to the Mixed-use Overlay. The subject property is located on the south side of Daniels Pkwy, approximately 0.1 miles west of Fiddlesticks Blvd.

#### Discussion and Analysis – Map 1-A: Future Land Use Map

The applicant is requesting to amend the future land use category of the subject property from Outlying Suburban and Wetlands to Central Urban to allow higher density on the subject property. The current future land use category, excluding Wetlands, allows for up to three dwelling units per acre. The proposed future land use category would allow up to 10 dwelling units per acre.

**Policy 1.1.6** describes the Outlying Suburban future land use category as peripheral to established urban areas, but are rural or low density in nature. As Lee County has developed, uses along Daniels Parkway have intensified, particularly near I-75. As described above, based on both the subject property and the surrounding properties, "rural" is no longer an accurate description of the surrounding land uses. This location has access to I-75, Daniels Parkway; public services including potable water, sanitary sewer, and transit; as well as retail and service uses that serve surrounding neighborhoods, travelers, and commuters.

Located within the Intensive Development, Central Urban, or Urban Community future land use categories: The proposed amendment to the Future Land Use Map would redesignate the future land use category of the property from Outlying Suburban to Central Urban. The Central Urban future land use category is consistent with Policy 11.2.1.