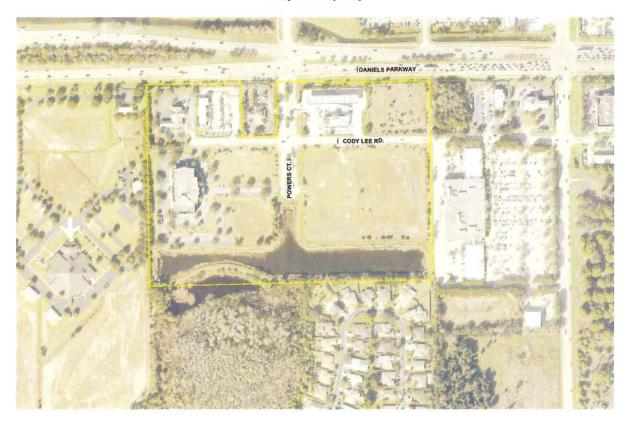

CPA2022-00003, Daniels Falls Encore Multi-Family: The proposed amendment to the future land use map changes 29.02 +/- acres from the Outlying Suburban future land use category and Wetlands future land use category to the Central Urban future land use category and add 29.02 +/acres to the Mixed-use Overlay, Map 1-C. (Adopted by Lee County Ordinance #23-11)

#### **Property Location:**

Daniels Parkway, 0.1 miles west of Fiddlesticks Boulevard.

#### PROJECT LOCATION

The subject property is located on the south side of Daniels Parkway, approximately 0.1 miles west of Fiddlesticks Boulevard, and approximately 1.46 miles east of the Six Mile Cypress Slough.

#### **Subject Property**

The subject property is located on the south side of Daniels Parkway, approximately 0.1 miles west of Fiddlesticks Boulevard and less than one mile west of I-75. It is currently zoned Commercial Planned Development (CPD) for 196,000 square feet of commercial use and 150 hotel units. Within this CPD is an office, medical center, car wash and gas station.

#### **Surrounding Properties**

Immediately to the east is the Shoppes at Fiddlesticks CPD, which contains a Publix, quick service restaurant, bank, and other commercial uses. West of the subject property is Riverside Church. To the south is Cypress Preserve, a single-family neighborhood zoned RS-1. Additional detail is provided in Table 1, below.

-

<sup>&</sup>lt;sup>1</sup> Zoning Resolution Z-96-047.

**TABLE 1: SURROUNDING PROPERTIES INFORMATION** 

|       | Future Land Use                            | Zoning                                                                                                                                                                         | Existing Use                          |
|-------|--------------------------------------------|--------------------------------------------------------------------------------------------------------------------------------------------------------------------------------|---------------------------------------|
| North | Outlying Suburban &<br>General Interchange | Daniels Business Center CPD – Approved for 90,000 SF commercial.  Daniels Pkwy CPD – Approved for 77,620 SF commercial office, 40,000 SF commercial retail, & 152 hotel rooms. | Retail Commercial,<br>Office, & Hotel |
| East  | Outlying Suburban &<br>Wetlands            | Shoppes at Fiddlesticks CPD -<br>Approved for 114,000 SF<br>commercial                                                                                                         | Retail Commercial                     |
| South | Outlying Suburban &<br>Wetlands            | RS-1                                                                                                                                                                           | Single-Family<br>Residential          |
| West  | Outlying Suburban &<br>Wetlands            | Riverside Center CPD – Approved<br>for 89,000 SF commercial & 76<br>residential units                                                                                          | Religious Facility                    |