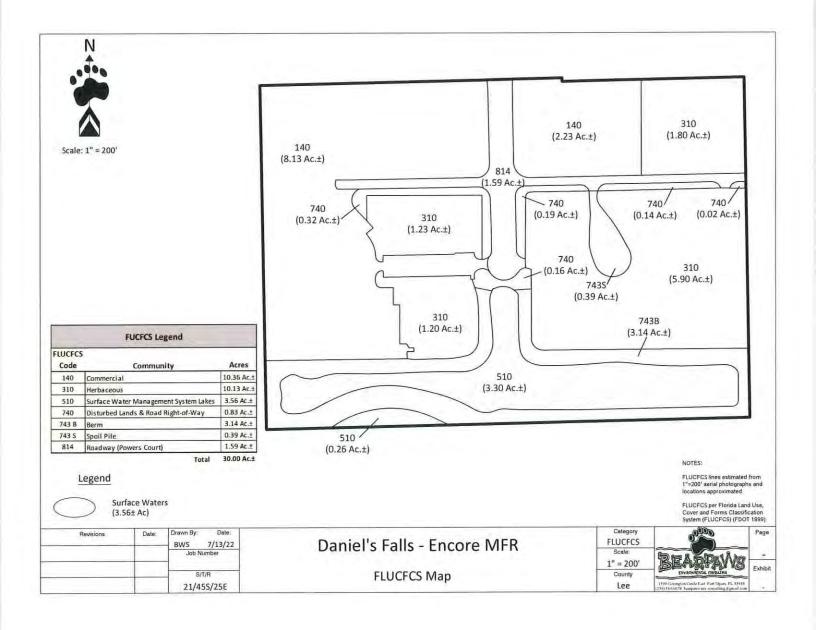

CPA2022-00003, Daniels Falls Encore Multi-Family: The proposed amendment to the future land use map changes 29.02 +/- acres from the Outlying Suburban future land use category and Wetlands future land use category to the Central Urban future land use category and add 29.02 +/acres to the Mixed-use Overlay, Map 1-C. (Adopted by Lee County Ordinance #23-11)

This small scale amendment to the Lee Plan consists of +/- 29.02 acres and is the third small scale amendment processed by Lee County this calendar year. The cumulative total number of acres for small scale amendments Lee County has approved during the 2023 calendar year is +/- 111.22 acres.

#### SECTION TWO: ADOPTION OF COMPREHENSIVE PLAN AMENDMENT

The Lee County Board of County Commissioners hereby amends the existing Lee Plan, adopted by Ordinance Number 89-02, as amended, by adopting an amendment to the Future Land Use Map Series, Map 1-C and Table 1(b), to allow for the development of approximately 240 multi-family dwelling units in an existing commercial planned development, creating a mixed-use development. The amendments will amend the Future Land Use Map designation on ±29.02 acres from Outlying Suburban and Wetlands to Central Urban, amend Map 1-C to add ±29.02 acres to the Mixed-use Overlay, and amend Table 1(b) - 2045 Population Allocation to accommodate residential development on the subject property. The subject parcel is located at on the south side of Daniels Pkwy, approximately 0.1 miles west of Fiddlesticks Blvd. The corresponding staff report and analysis, along with all attachments for this amendment, are adopted as "support documentation" for the Lee Plan.

#### **REQUEST**

- Amend the Future Land Use Map designation on ±29.02 acres from Outlying Suburban and Wetlands to Central Urban.
- Amend Map 1-C to add ±29.02 acres to the Mixed-use Overlay.
- Amend Table 1(b): 2045 Population Allocation to accommodate residential development on the subject property.