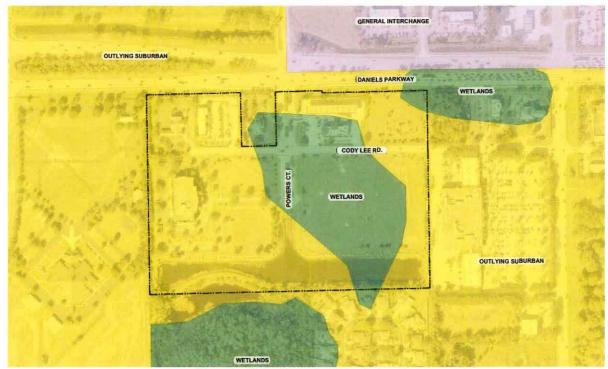

CPA2022-00003, Daniels Falls Encore Multi-Family: The proposed amendment to the future land use map changes 29.02 +/- acres from the Outlying Suburban future land use category and Wetlands future land use category to the Central Urban future land use category and add 29.02 +/acres to the Mixed-use Overlay, Map 1-C. (Adopted by Lee County Ordinance #23-11)

#### Discussion and Analysis – Map 1-A: Future Land Use Map

The applicant is requesting to amend the future land use category of the subject property from Outlying Suburban and Wetlands to Central Urban to allow higher density on the subject property. The current future land use category, excluding Wetlands, allows for up to three dwelling units per acre. The proposed future land use category would allow up to 10 dwelling units per acre.

**Objective 1.5** discusses the methods of interpreting the boundary of the Wetlands future land use category when such a boundary is in doubt. The applicant has submitted an Environmental Resource Permit (ERP). The ERP, issued in 2006, states "There are no wetlands or other surface waters located within the project boundaries." The site of the proposed development remains vacant and the ERP has since expired. Based on this, it is appropriate to redesignate the Wetlands currently shown on the Future Land Use Map to the adjacent upland future land use category (Central Urban as proposed). However, the applicant will need to receive a new ERP to receive a state-approved wetland determination prior to commencement of construction. The conditions of the subject property as shown on the new ERP will determine the final density allowed on the subject property.