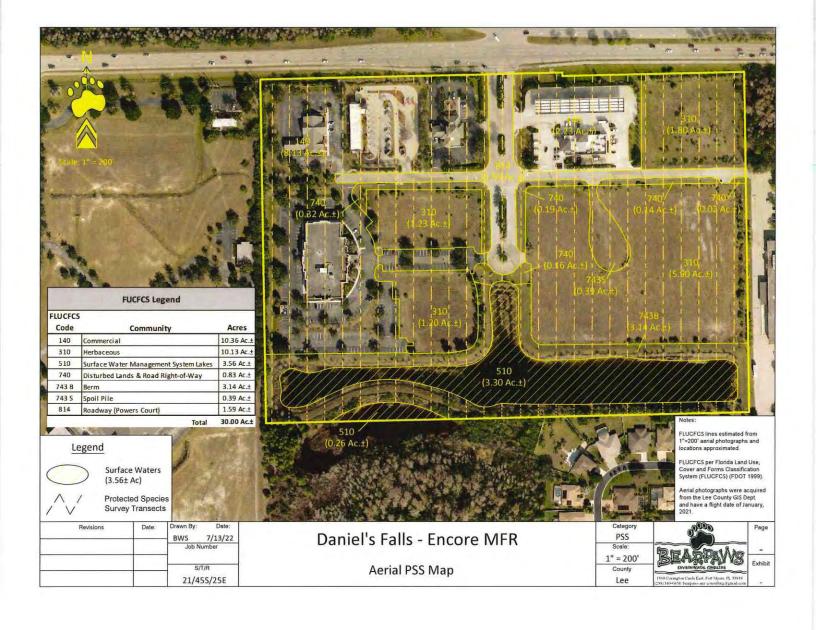

Located within the extended pedestrian shed of established transit routes: The subject property is located on Daniels Parkway and is served by LeeTran Route 50. Existing sidewalks allow pedestrian access from the development to the nearest bus stop, which is less than 200 feet, or .05 miles, from the subject property (See Figure 1). As defined in the Lee Plan, a Pedestrian Shed is ¼ mile and an extended pedestrian shed is ½ mile. Therefore the subject property is within the extended pedestrian shed of an existing LeeTran route.

Distinct pedestrian and automobile connections to adjacent uses can be achieved without accessing arterial roadways: The subject property is zoned as a Commercial Planned Development and has been developed with commercial uses. Pedestrian and automobile connections to adjacent uses currently exist, and will continue to exist without the need to access Daniels Parkway (See Figure 1).

Will not intrude into predominately single-family residential neighborhoods: The nearest single-family residential development is located on the adjacent land to the south. This development is separated from vacant areas of the subject property by a water management lake that is approximately 180 feet wide (See Figure 1). The Mixed-use Overlay does not intrude into predominately single-family neighborhoods.

Figure 1: Subject property in relation to transit facilities, pedestrian and automobile interconnections, and residential uses.

Based on the criteria above adding the subject property to the Mixed Use Overlay is consistent with Policy 11.2.1.