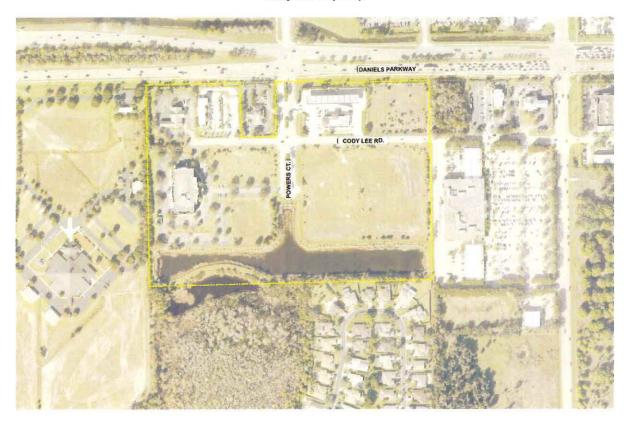

CPA2022-00003, Daniels Falls Encore Multi-Family: The proposed amendment to the future land use map changes 29.02 +/- acres from the Outlying Suburban future land use category and Wetlands future land use category to the Central Urban future land use category and add 29.02 +/acres to the Mixed-use Overlay, Map 1-C. (Adopted by Lee County Ordinance #23-11)

#### **Property Location:**

Daniels Parkway, 0.1 miles west of Fiddlesticks Boulevard.

#### PROJECT LOCATION

The subject property is located on the south side of Daniels Parkway, approximately 0.1 miles west of Fiddlesticks Boulevard, and approximately 1.46 miles east of the Six Mile Cypress Slough.

#### **Subject Property**

The subject property is located on the south side of Daniels Parkway, approximately 0.1 miles west of Fiddlesticks Boulevard and less than one mile west of I-75. It is currently zoned Commercial Planned Development (CPD) for 196,000 square feet of commercial use and 150 hotel units. Within this CPD is an office, medical center, car wash and gas station.

#### **Surrounding Properties**

Immediately to the east is the Shoppes at Fiddlesticks CPD, which contains a Publix, quick service restaurant, bank, and other commercial uses. West of the subject property is Riverside Church. To the south is Cypress Preserve, a single-family neighborhood zoned RS-1. Additional detail is provided in Table 1, below.

-

<sup>&</sup>lt;sup>1</sup> Zoning Resolution Z-96-047.

**TABLE 1: SURROUNDING PROPERTIES INFORMATION** 

|       | Future Land Use                            | Zoning                                                                                                                                                                         | Existing Use                          |
|-------|--------------------------------------------|--------------------------------------------------------------------------------------------------------------------------------------------------------------------------------|---------------------------------------|
| North | Outlying Suburban &<br>General Interchange | Daniels Business Center CPD – Approved for 90,000 SF commercial.  Daniels Pkwy CPD – Approved for 77,620 SF commercial office, 40,000 SF commercial retail, & 152 hotel rooms. | Retail Commercial,<br>Office, & Hotel |
| East  | Outlying Suburban &<br>Wetlands            | Shoppes at Fiddlesticks CPD -<br>Approved for 114,000 SF<br>commercial                                                                                                         | Retail Commercial                     |
| South | Outlying Suburban &<br>Wetlands            | RS-1                                                                                                                                                                           | Single-Family<br>Residential          |
| West  | Outlying Suburban &<br>Wetlands            | Riverside Center CPD – Approved<br>for 89,000 SF commercial & 76<br>residential units                                                                                          | Religious Facility                    |