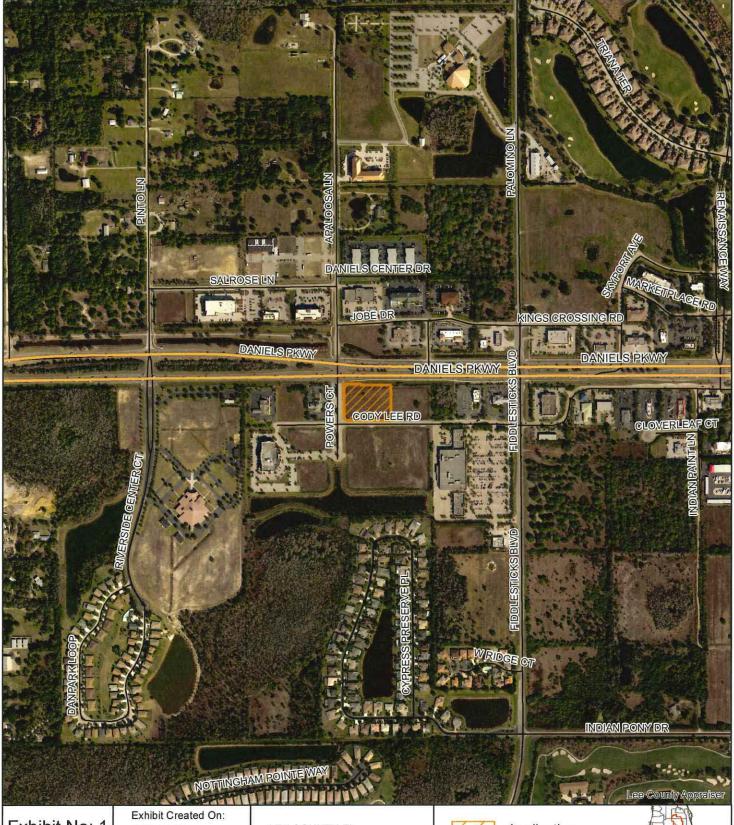

#### **Property Location:**

Daniels Parkway, 0.1 miles west of Fiddlesticks Boulevard.

#### PROJECT LOCATION

The subject property is located on the south side of Daniels Parkway, approximately 0.1 miles west of Fiddlesticks Boulevard, and approximately 1.46 miles east of the Six Mile Cypress Slough.

Located within the extended pedestrian shed of established transit routes: The subject property is located on Daniels Parkway and is served by LeeTran Route 50. Existing sidewalks allow pedestrian access from the development to the nearest bus stop, which is less than 200 feet, or .05 miles, from the subject property (See Figure 1). As defined in the Lee Plan, a Pedestrian Shed is ¼ mile and an extended pedestrian shed is ½ mile. Therefore the subject property is within the extended pedestrian shed of an existing LeeTran route.

Figure 1: Subject property in relation to transit facilities, pedestrian and automobile interconnections, and residential uses.

Based on the criteria above adding the subject property to the Mixed Use Overlay is consistent with Policy 11.2.1.