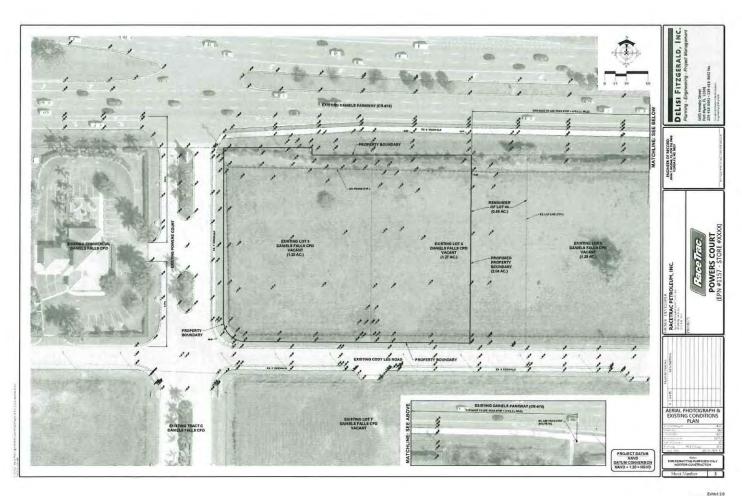

#### **Subject Property**

The subject property is located on the south side of Daniels Parkway, approximately 0.1 miles west of Fiddlesticks Boulevard and less than one mile west of I-75. It is currently zoned Commercial Planned Development (CPD) for 196,000 square feet of commercial use and 150 hotel units. Within this CPD is an office, medical center, car wash and gas station.

#### **Surrounding Properties**

Immediately to the east is the Shoppes at Fiddlesticks CPD, which contains a Publix, quick service restaurant, bank, and other commercial uses. West of the subject property is Riverside Church. To the south is Cypress Preserve, a single-family neighborhood zoned RS-1. Additional detail is provided in Table 1, below.

-

<sup>&</sup>lt;sup>1</sup> Zoning Resolution Z-96-047.

**TABLE 1: SURROUNDING PROPERTIES INFORMATION** 

|       | Future Land Use                            | Zoning                                                                                                                                                                         | Existing Use                          |
|-------|--------------------------------------------|--------------------------------------------------------------------------------------------------------------------------------------------------------------------------------|---------------------------------------|
| North | Outlying Suburban &<br>General Interchange | Daniels Business Center CPD – Approved for 90,000 SF commercial.  Daniels Pkwy CPD – Approved for 77,620 SF commercial office, 40,000 SF commercial retail, & 152 hotel rooms. | Retail Commercial,<br>Office, & Hotel |
| East  | Outlying Suburban &<br>Wetlands            | Shoppes at Fiddlesticks CPD -<br>Approved for 114,000 SF<br>commercial                                                                                                         | Retail Commercial                     |
| South | Outlying Suburban &<br>Wetlands            | RS-1                                                                                                                                                                           | Single-Family<br>Residential          |
| West  | Outlying Suburban &<br>Wetlands            | Riverside Center CPD – Approved<br>for 89,000 SF commercial & 76<br>residential units                                                                                          | Religious Facility                    |