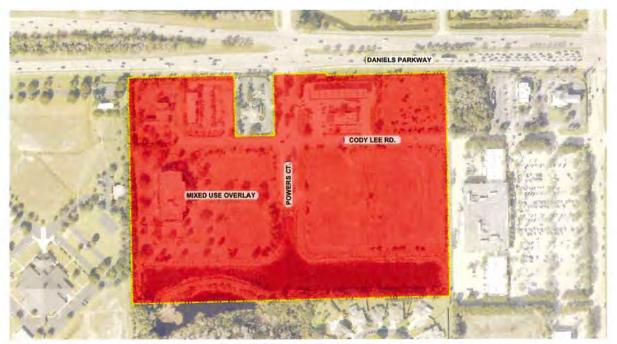

CPA2022-00003, Daniels Falls Encore Multi-Family: The proposed amendment to the future land use map changes 29.02 +/- acres from the Outlying Suburban future land use category and Wetlands future land use category to the Central Urban future land use category and add 29.02 +/acres to the Mixed-use Overlay, Map 1-C. (Adopted by Lee County Ordinance #23-11)

#### <u>Discussion and Analysis – Map 1-C: Mixed-use Overlay</u>

The applicant is also requesting to add the subject property to the Mixed Use Overlay as identified on Lee Plan Map 1-C. **Policy 11.2.1** provides criteria that must be met to add land to the Mixed Use Overlay. Policy 11.2.1 is provided below, followed by an analysis of each criteria.

Located within the Intensive Development, Central Urban, or Urban Community future land use categories: The proposed amendment to the Future Land Use Map would redesignate the future land use category of the property from Outlying Suburban to Central Urban. The Central Urban future land use category is consistent with Policy 11.2.1.

#### **CONCLUSIONS**

Both the Outlying Suburban and Central Urban future land use categories allow the same commercial intensity. The main difference is that Central Urban will allow for residential up to 10 units per acre. Outlying Suburban allows for a density range of 1 dwelling unit to 3 dwelling units per acre with no option for bonus density. Inclusion of the subject property in the Mixed-use Overlay will allow the development to use density from the entire project area on their site and allow for the creation of a mixed-use development on the subject property.