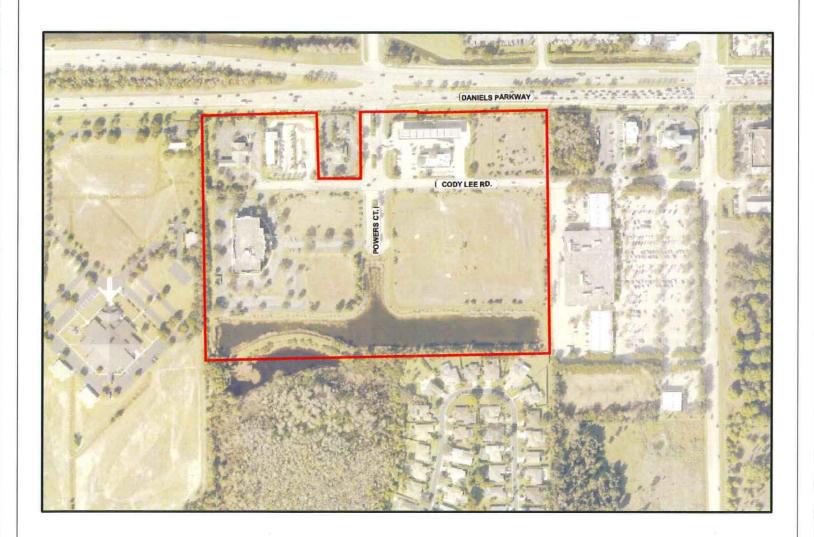

Located within the extended pedestrian shed of established transit routes: The subject property is located on Daniels Parkway and is served by LeeTran Route 50. Existing sidewalks allow pedestrian access from the development to the nearest bus stop, which is less than 200 feet, or .05 miles, from the subject property (See Figure 1). As defined in the Lee Plan, a Pedestrian Shed is ¼ mile and an extended pedestrian shed is ½ mile. Therefore the subject property is within the extended pedestrian shed of an existing LeeTran route.

Distinct pedestrian and automobile connections to adjacent uses can be achieved without accessing arterial roadways: The subject property is zoned as a Commercial Planned Development and has been developed with commercial uses. Pedestrian and automobile connections to adjacent uses currently exist, and will continue to exist without the need to access Daniels Parkway (See Figure 1).

Will not intrude into predominately single-family residential neighborhoods: The nearest single-family residential development is located on the adjacent land to the south. This development is separated from vacant areas of the subject property by a water management lake that is approximately 180 feet wide (See Figure 1). The Mixed-use Overlay does not intrude into predominately single-family neighborhoods.

Figure 1: Subject property in relation to transit facilities, pedestrian and automobile interconnections, and residential uses.

Based on the criteria above adding the subject property to the Mixed Use Overlay is consistent with Policy 11.2.1.