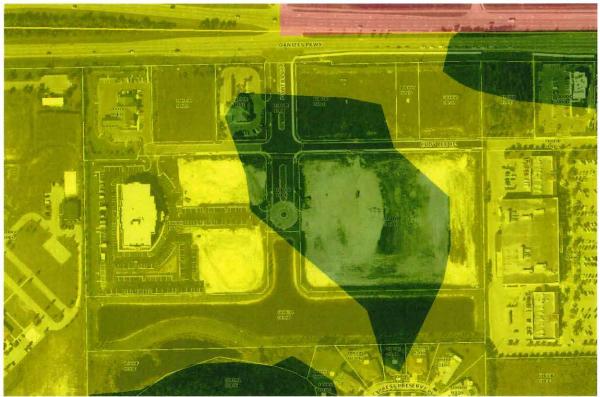

Located within the extended pedestrian shed of established transit routes: The subject property is located on Daniels Parkway and is served by LeeTran Route 50. Existing sidewalks allow pedestrian access from the development to the nearest bus stop, which is less than 200 feet, or .05 miles, from the subject property (See Figure 1). As defined in the Lee Plan, a Pedestrian Shed is ¼ mile and an extended pedestrian shed is ½ mile. Therefore the subject property is within the extended pedestrian shed of an existing LeeTran route.

Distinct pedestrian and automobile connections to adjacent uses can be achieved without accessing arterial roadways: The subject property is zoned as a Commercial Planned Development and has been developed with commercial uses. Pedestrian and automobile connections to adjacent uses currently exist, and will continue to exist without the need to access Daniels Parkway (See Figure 1).

Will not intrude into predominately single-family residential neighborhoods: The nearest single-family residential development is located on the adjacent land to the south. This development is separated from vacant areas of the subject property by a water management lake that is approximately 180 feet wide (See Figure 1). The Mixed-use Overlay does not intrude into predominately single-family neighborhoods.

Figure 1: Subject property in relation to transit facilities, pedestrian and automobile interconnections, and residential uses.

Based on the criteria above adding the subject property to the Mixed Use Overlay is consistent with Policy 11.2.1.