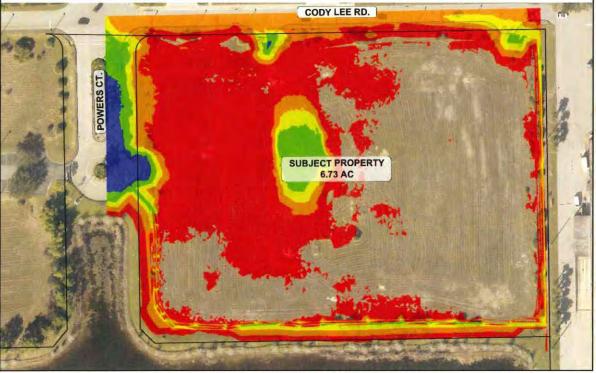

### **Property Size:**

± 29.02

#### PROJECT LOCATION

The subject property is located on the south side of Daniels Parkway, approximately 0.1 miles west of Fiddlesticks Boulevard, and approximately 1.46 miles east of the Six Mile Cypress Slough.