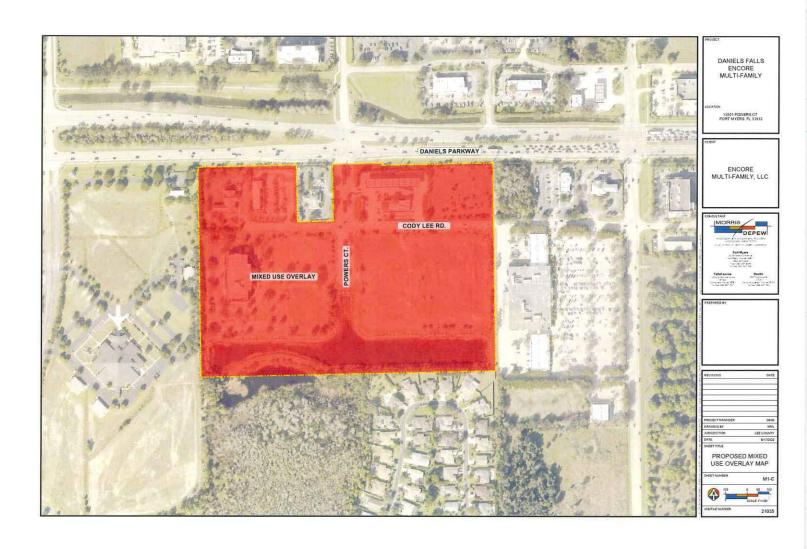

#### <u>Discussion and Analysis – Map 1-C: Mixed-use Overlay</u>

The applicant is also requesting to add the subject property to the Mixed Use Overlay as identified on Lee Plan Map 1-C. **Policy 11.2.1** provides criteria that must be met to add land to the Mixed Use Overlay. Policy 11.2.1 is provided below, followed by an analysis of each criteria.

**POLICY 11.2.1:** The Mixed Use Overlay identifies locations where mixed use development will have a positive impact on transportation facilities though increased transit service, internal trip capture, and reduced travel distance. Requests to expand the Mixed Use Overlay will be evaluated based on all of the following criteria:

- 1. Located within the extended pedestrian shed of established transit routes; and,
- 2. Distinct pedestrian and automobile connections to adjacent uses can be achieved without accessing arterial roadways; and,
- 3. Located within the Intensive Development, Central Urban, or Urban Community future land use categories; and,
- 4. Availability of adequate public facilities and infrastructure; and
- 5. Will not intrude into predominately single-family residential neighborhoods.

Located within the Intensive Development, Central Urban, or Urban Community future land use categories: The proposed amendment to the Future Land Use Map would redesignate the future land use category of the property from Outlying Suburban to Central Urban. The Central Urban future land use category is consistent with Policy 11.2.1.

### **ATTACHMENT 1**

- ➤ Map 1-A: Future Land Use Map (Existing)
- ➤ Map 1-A: Future Land Use Map (Proposed)
- ➤ Map 1-C: Mixed Use Overlay (Proposed)
- > Table 1(b): Year 2045 Allocations

CPA2022-00003 Mixed Use Overlay

Proposed Mixed Use Overlay

Subject Property