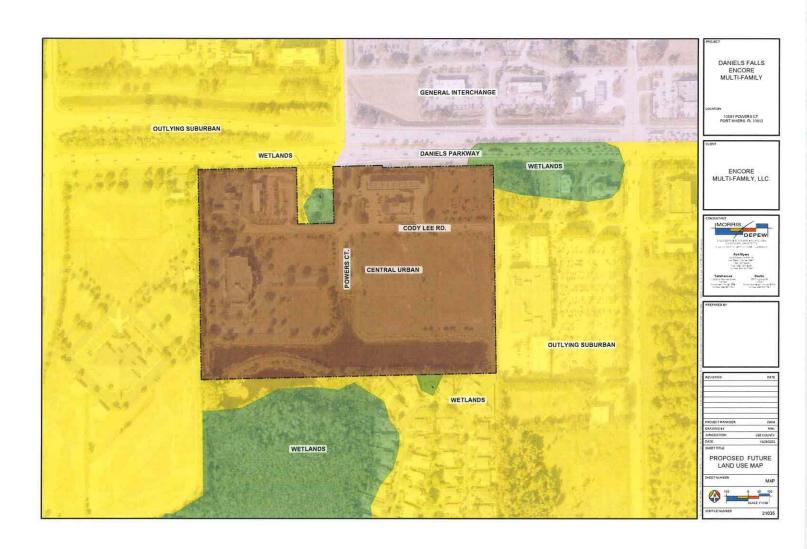

CPA2022-00003, Daniels Falls Encore Multi-Family: The proposed amendment to the future land use map changes 29.02 +/- acres from the Outlying Suburban future land use category and Wetlands future land use category to the Central Urban future land use category and add 29.02 +/acres to the Mixed-use Overlay, Map 1-C. (Adopted by Lee County Ordinance #23-11)

#### Discussion and Analysis – Map 1-A: Future Land Use Map

The applicant is requesting to amend the future land use category of the subject property from Outlying Suburban and Wetlands to Central Urban to allow higher density on the subject property. The current future land use category, excluding Wetlands, allows for up to three dwelling units per acre. The proposed future land use category would allow up to 10 dwelling units per acre.

**Policy 1.1.6** describes the Outlying Suburban future land use category as peripheral to established urban areas, but are rural or low density in nature. As Lee County has developed, uses along Daniels Parkway have intensified, particularly near I-75. As described above, based on both the subject property and the surrounding properties, "rural" is no longer an accurate description of the surrounding land uses. This location has access to I-75, Daniels Parkway; public services including potable water, sanitary sewer, and transit; as well as retail and service uses that serve surrounding neighborhoods, travelers, and commuters.

**Objective 1.5** discusses the methods of interpreting the boundary of the Wetlands future land use category when such a boundary is in doubt. The applicant has submitted an Environmental Resource Permit (ERP). The ERP, issued in 2006, states "There are no wetlands or other surface waters located within the project boundaries." The site of the proposed development remains vacant and the ERP has since expired. Based on this, it is appropriate to redesignate the Wetlands currently shown on the Future Land Use Map to the adjacent upland future land use category (Central Urban as proposed). However, the applicant will need to receive a new ERP to receive a state-approved wetland determination prior to commencement of construction. The conditions of the subject property as shown on the new ERP will determine the final density allowed on the subject property.

Located within the Intensive Development, Central Urban, or Urban Community future land use categories: The proposed amendment to the Future Land Use Map would redesignate the future land use category of the property from Outlying Suburban to Central Urban. The Central Urban future land use category is consistent with Policy 11.2.1.