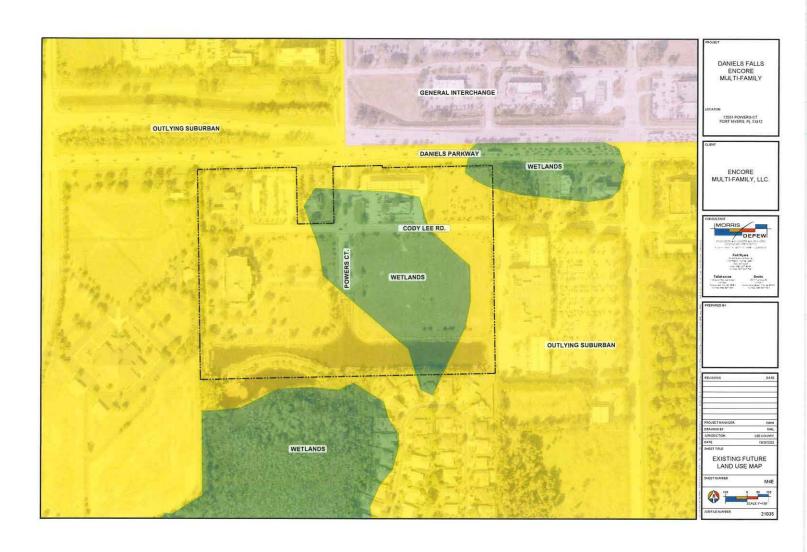

CPA2022-00003, Daniels Falls Encore Multi-Family: The proposed amendment to the future land use map changes 29.02 +/- acres from the Outlying Suburban future land use category and Wetlands future land use category to the Central Urban future land use category and add 29.02 +/acres to the Mixed-use Overlay, Map 1-C. (Adopted by Lee County Ordinance #23-11)

Since the inception of the Future Land Use map, the surrounding area has gone through significant urbanization. The property has been designated as Outlying Suburban for more than 30 years, originally earning that designation at a time when the surrounding land was largely agricultural in use. As Lee County has continued to develop east of I-75, Daniels Pkwy has become an important thoroughfare. The area between Six Mile Cypress Slough and I-75 in particular has grown as a residential and commercial center.

#### Discussion and Analysis – Map 1-A: Future Land Use Map

The applicant is requesting to amend the future land use category of the subject property from Outlying Suburban and Wetlands to Central Urban to allow higher density on the subject property. The current future land use category, excluding Wetlands, allows for up to three dwelling units per acre. The proposed future land use category would allow up to 10 dwelling units per acre.

**Objective 1.5** discusses the methods of interpreting the boundary of the Wetlands future land use category when such a boundary is in doubt. The applicant has submitted an Environmental Resource Permit (ERP). The ERP, issued in 2006, states "There are no wetlands or other surface waters located within the project boundaries." The site of the proposed development remains vacant and the ERP has since expired. Based on this, it is appropriate to redesignate the Wetlands currently shown on the Future Land Use Map to the adjacent upland future land use category (Central Urban as proposed). However, the applicant will need to receive a new ERP to receive a state-approved wetland determination prior to commencement of construction. The conditions of the subject property as shown on the new ERP will determine the final density allowed on the subject property.