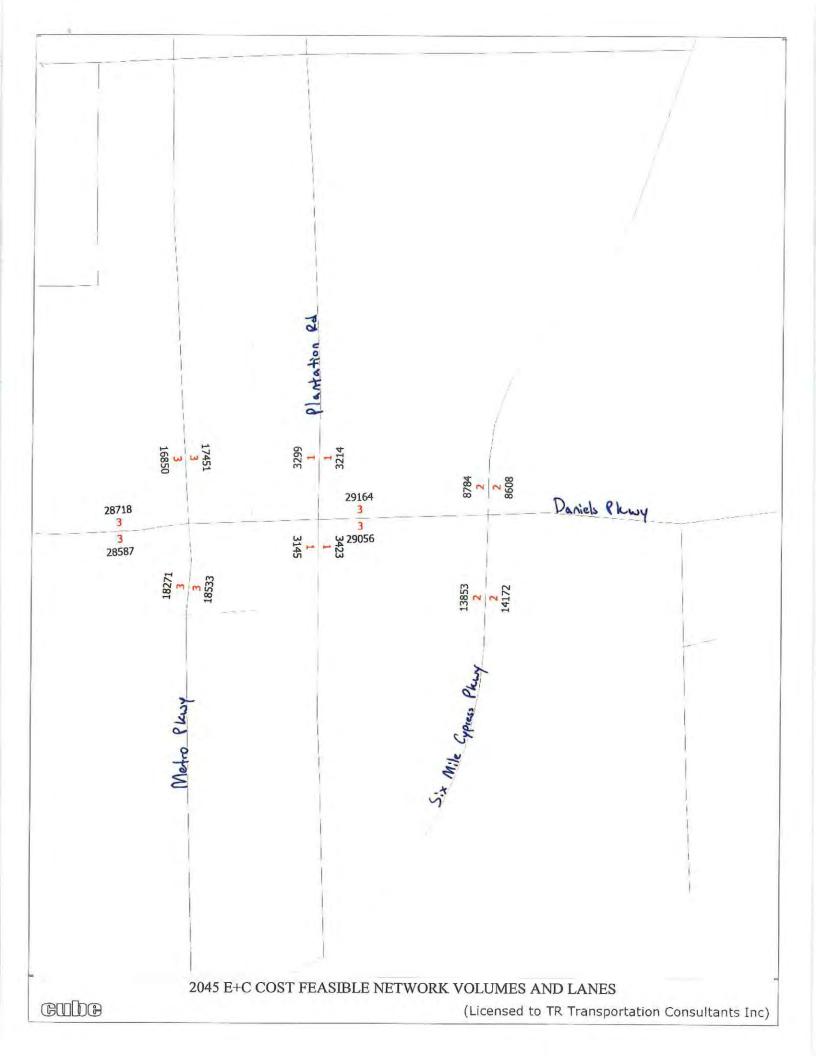

#### PROJECT LOCATION

The subject property is located on the south side of Daniels Parkway, approximately 0.1 miles west of Fiddlesticks Boulevard, and approximately 1.46 miles east of the Six Mile Cypress Slough.

#### **Subject Property**

The subject property is located on the south side of Daniels Parkway, approximately 0.1 miles west of Fiddlesticks Boulevard and less than one mile west of I-75. It is currently zoned Commercial Planned Development (CPD) for 196,000 square feet of commercial use and 150 hotel units. Within this CPD is an office, medical center, car wash and gas station.

**Transportation:** The subject property is located on the south side of Daniels Parkway, approximately 0.1 miles west of Fiddlesticks Boulevard, and less than a mile west of Interstate I-75. As previously stated, the primary difference in the existing and proposed future land use categories is an increase of residential units allowed on the property. Analysis of transportation impacts shows that the proposed map amendment will not increase the maximum trip generation potential of the property. Uses of the property that would generate the largest number of trips would be allowed both with and without the proposed changes. If the vacant land within the subject property is developed as a residential use, as proposed in the concurrent rezoning, it is likely that traffic will be reduced compared to what is currently allowed.