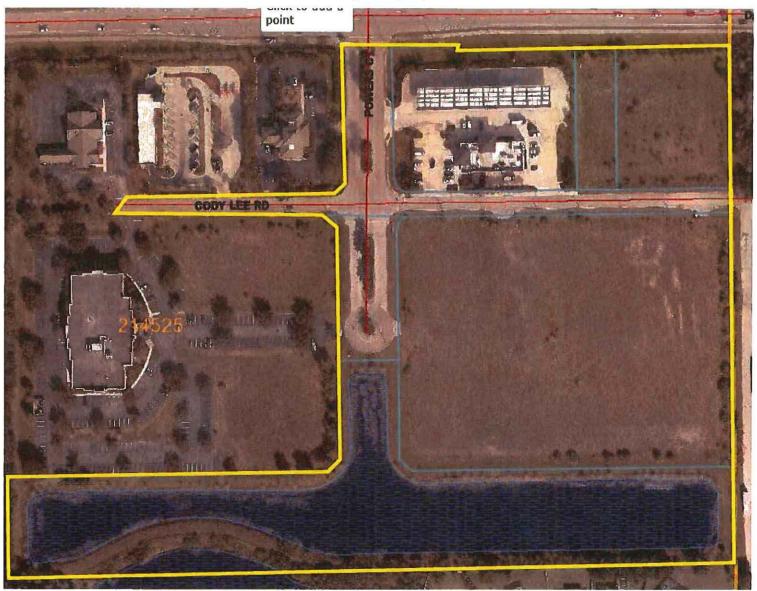

Located within the extended pedestrian shed of established transit routes: The subject property is located on Daniels Parkway and is served by LeeTran Route 50. Existing sidewalks allow pedestrian access from the development to the nearest bus stop, which is less than 200 feet, or .05 miles, from the subject property (See Figure 1). As defined in the Lee Plan, a Pedestrian Shed is ¼ mile and an extended pedestrian shed is ½ mile. Therefore the subject property is within the extended pedestrian shed of an existing LeeTran route.

Distinct pedestrian and automobile connections to adjacent uses can be achieved without accessing arterial roadways: The subject property is zoned as a Commercial Planned Development and has been developed with commercial uses. Pedestrian and automobile connections to adjacent uses currently exist, and will continue to exist without the need to access Daniels Parkway (See Figure 1).

Will not intrude into predominately single-family residential neighborhoods: The nearest single-family residential development is located on the adjacent land to the south. This development is separated from vacant areas of the subject property by a water management lake that is approximately 180 feet wide (See Figure 1). The Mixed-use Overlay does not intrude into predominately single-family neighborhoods.

Figure 1: Subject property in relation to transit facilities, pedestrian and automobile interconnections, and residential uses.

Based on the criteria above adding the subject property to the Mixed Use Overlay is consistent with Policy 11.2.1.