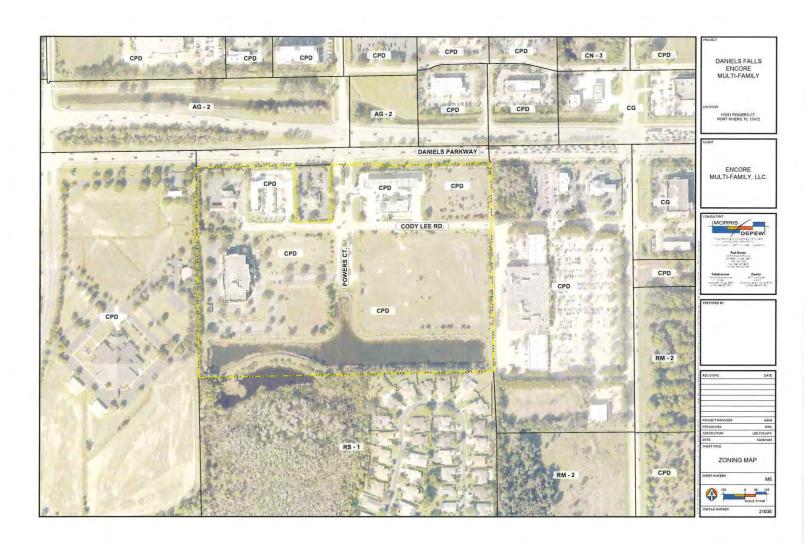

#### **Subject Property**

The subject property is located on the south side of Daniels Parkway, approximately 0.1 miles west of Fiddlesticks Boulevard and less than one mile west of I-75. It is currently zoned Commercial Planned Development (CPD) for 196,000 square feet of commercial use and 150 hotel units. Within this CPD is an office, medical center, car wash and gas station.

#### **Surrounding Properties**

Immediately to the east is the Shoppes at Fiddlesticks CPD, which contains a Publix, quick service restaurant, bank, and other commercial uses. West of the subject property is Riverside Church. To the south is Cypress Preserve, a single-family neighborhood zoned RS-1. Additional detail is provided in Table 1, below.

-

<sup>&</sup>lt;sup>1</sup> Zoning Resolution Z-96-047.

**TABLE 1: SURROUNDING PROPERTIES INFORMATION** 

|       | Future Land Use                            | Zoning                                                                                                                                                                         | Existing Use                          |
|-------|--------------------------------------------|--------------------------------------------------------------------------------------------------------------------------------------------------------------------------------|---------------------------------------|
| North | Outlying Suburban &<br>General Interchange | Daniels Business Center CPD – Approved for 90,000 SF commercial.  Daniels Pkwy CPD – Approved for 77,620 SF commercial office, 40,000 SF commercial retail, & 152 hotel rooms. | Retail Commercial,<br>Office, & Hotel |
| East  | Outlying Suburban &<br>Wetlands            | Shoppes at Fiddlesticks CPD -<br>Approved for 114,000 SF<br>commercial                                                                                                         | Retail Commercial                     |
| South | Outlying Suburban &<br>Wetlands            | RS-1                                                                                                                                                                           | Single-Family<br>Residential          |
| West  | Outlying Suburban &<br>Wetlands            | Riverside Center CPD – Approved<br>for 89,000 SF commercial & 76<br>residential units                                                                                          | Religious Facility                    |