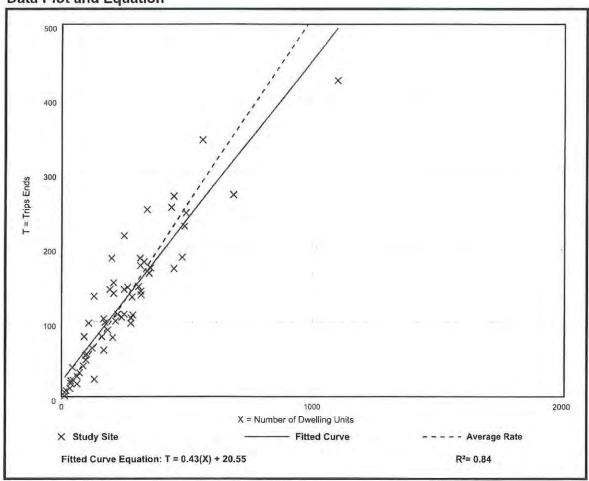

#### Discussion and Analysis – Map 1-A: Future Land Use Map

The applicant is requesting to amend the future land use category of the subject property from Outlying Suburban and Wetlands to Central Urban to allow higher density on the subject property. The current future land use category, excluding Wetlands, allows for up to three dwelling units per acre. The proposed future land use category would allow up to 10 dwelling units per acre.

**Policy 1.1.6** describes the Outlying Suburban future land use category as peripheral to established urban areas, but are rural or low density in nature. As Lee County has developed, uses along Daniels Parkway have intensified, particularly near I-75. As described above, based on both the subject property and the surrounding properties, "rural" is no longer an accurate description of the surrounding land uses. This location has access to I-75, Daniels Parkway; public services including potable water, sanitary sewer, and transit; as well as retail and service uses that serve surrounding neighborhoods, travelers, and commuters.

Located within the Intensive Development, Central Urban, or Urban Community future land use categories: The proposed amendment to the Future Land Use Map would redesignate the future land use category of the property from Outlying Suburban to Central Urban. The Central Urban future land use category is consistent with Policy 11.2.1.

#### **CONCLUSIONS**

Both the Outlying Suburban and Central Urban future land use categories allow the same commercial intensity. The main difference is that Central Urban will allow for residential up to 10 units per acre. Outlying Suburban allows for a density range of 1 dwelling unit to 3 dwelling units per acre with no option for bonus density. Inclusion of the subject property in the Mixed-use Overlay will allow the development to use density from the entire project area on their site and allow for the creation of a mixed-use development on the subject property.