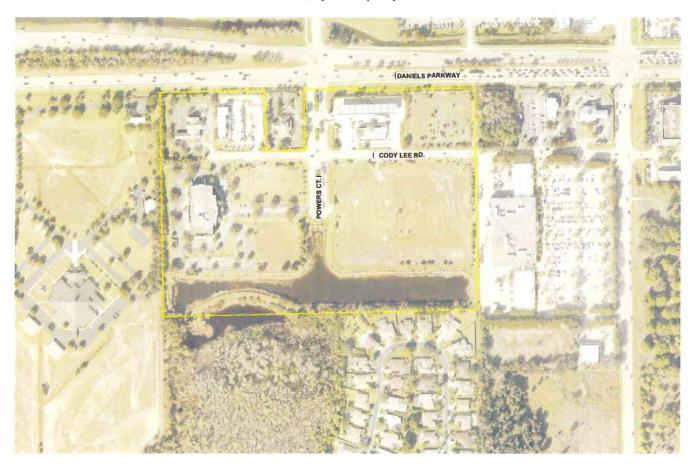

CPA2022-00003, Daniels Falls Encore Multi-Family: The proposed amendment to the future land use map changes 29.02 +/- acres from the Outlying Suburban future land use category and Wetlands future land use category to the Central Urban future land use category and add 29.02 +/acres to the Mixed-use Overlay, Map 1-C. (Adopted by Lee County Ordinance #23-11)

#### **Property Location:**

Daniels Parkway, 0.1 miles west of Fiddlesticks Boulevard.

#### PROJECT LOCATION

The subject property is located on the south side of Daniels Parkway, approximately 0.1 miles west of Fiddlesticks Boulevard, and approximately 1.46 miles east of the Six Mile Cypress Slough.

#### **Subject Property**

The subject property is located on the south side of Daniels Parkway, approximately 0.1 miles west of Fiddlesticks Boulevard and less than one mile west of I-75. It is currently zoned Commercial Planned Development (CPD) for 196,000 square feet of commercial use and 150 hotel units. Within this CPD is an office, medical center, car wash and gas station.

#### **Surrounding Properties**

Immediately to the east is the Shoppes at Fiddlesticks CPD, which contains a Publix, quick service restaurant, bank, and other commercial uses. West of the subject property is Riverside Church. To the south is Cypress Preserve, a single-family neighborhood zoned RS-1. Additional detail is provided in Table 1, below.

-

<sup>&</sup>lt;sup>1</sup> Zoning Resolution Z-96-047.

**TABLE 1: SURROUNDING PROPERTIES INFORMATION** 

|       | Future Land Use                            | Zoning                                                                                                                                                                         | Existing Use                          |
|-------|--------------------------------------------|--------------------------------------------------------------------------------------------------------------------------------------------------------------------------------|---------------------------------------|
| North | Outlying Suburban &<br>General Interchange | Daniels Business Center CPD – Approved for 90,000 SF commercial.  Daniels Pkwy CPD – Approved for 77,620 SF commercial office, 40,000 SF commercial retail, & 152 hotel rooms. | Retail Commercial,<br>Office, & Hotel |
| East  | Outlying Suburban &<br>Wetlands            | Shoppes at Fiddlesticks CPD -<br>Approved for 114,000 SF<br>commercial                                                                                                         | Retail Commercial                     |
| South | Outlying Suburban &<br>Wetlands            | RS-1                                                                                                                                                                           | Single-Family<br>Residential          |
| West  | Outlying Suburban &<br>Wetlands            | Riverside Center CPD – Approved<br>for 89,000 SF commercial & 76<br>residential units                                                                                          | Religious Facility                    |