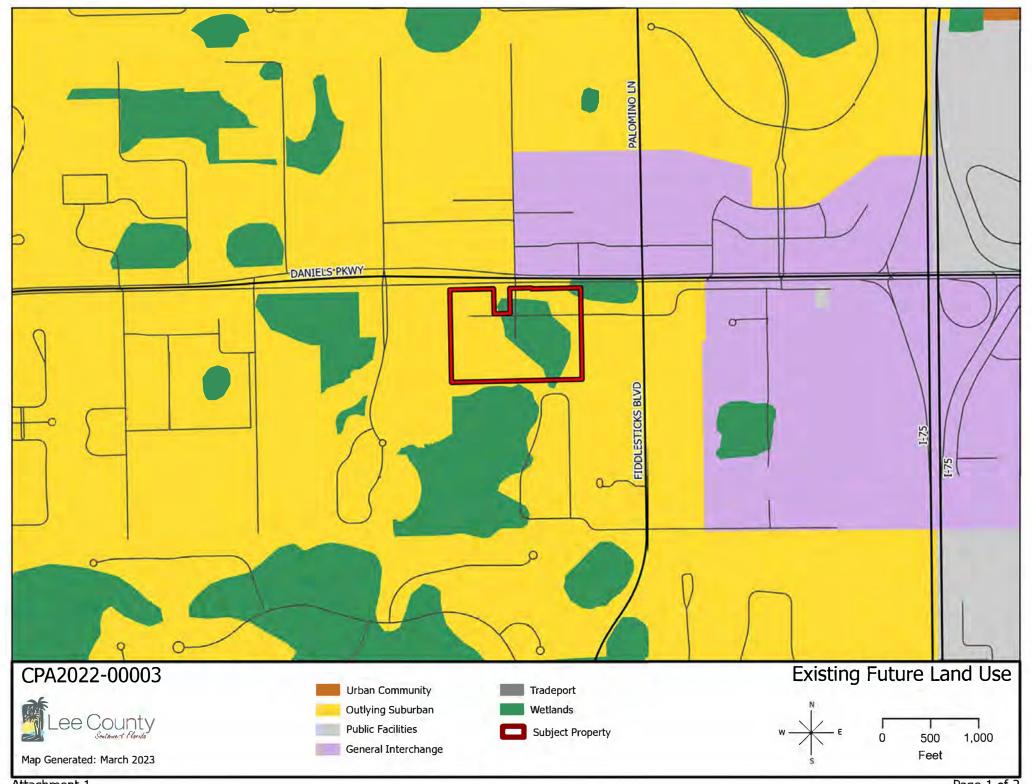

CPA2022-00003, Daniels Falls Encore Multi-Family: The proposed amendment to the future land use map changes 29.02 +/- acres from the Outlying Suburban future land use category and Wetlands future land use category to the Central Urban future land use category and add 29.02 +/acres to the Mixed-use Overlay, Map 1-C. (Adopted by Lee County Ordinance #23-11)

Since the inception of the Future Land Use map, the surrounding area has gone through significant urbanization. The property has been designated as Outlying Suburban for more than 30 years, originally earning that designation at a time when the surrounding land was largely agricultural in use. As Lee County has continued to develop east of I-75, Daniels Pkwy has become an important thoroughfare. The area between Six Mile Cypress Slough and I-75 in particular has grown as a residential and commercial center.

#### Discussion and Analysis – Map 1-A: Future Land Use Map

The applicant is requesting to amend the future land use category of the subject property from Outlying Suburban and Wetlands to Central Urban to allow higher density on the subject property. The current future land use category, excluding Wetlands, allows for up to three dwelling units per acre. The proposed future land use category would allow up to 10 dwelling units per acre.

**Policy 1.1.6** describes the Outlying Suburban future land use category as peripheral to established urban areas, but are rural or low density in nature. As Lee County has developed, uses along Daniels Parkway have intensified, particularly near I-75. As described above, based on both the subject property and the surrounding properties, "rural" is no longer an accurate description of the surrounding land uses. This location has access to I-75, Daniels Parkway; public services including potable water, sanitary sewer, and transit; as well as retail and service uses that serve surrounding neighborhoods, travelers, and commuters.