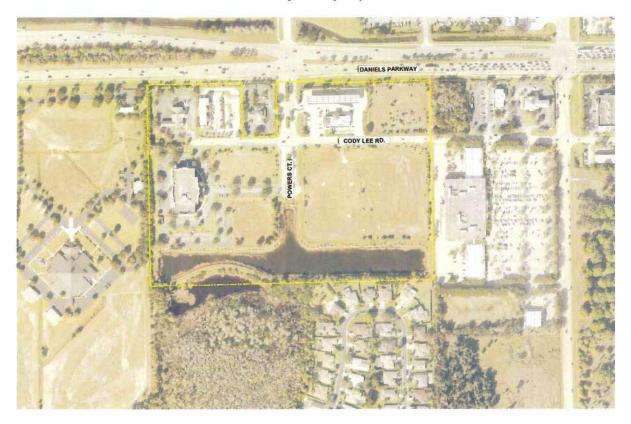

Located within the extended pedestrian shed of established transit routes: The subject property is located on Daniels Parkway and is served by LeeTran Route 50. Existing sidewalks allow pedestrian access from the development to the nearest bus stop, which is less than 200 feet, or .05 miles, from the subject property (See Figure 1). As defined in the Lee Plan, a Pedestrian Shed is ¼ mile and an extended pedestrian shed is ½ mile. Therefore the subject property is within the extended pedestrian shed of an existing LeeTran route.

Distinct pedestrian and automobile connections to adjacent uses can be achieved without accessing arterial roadways: The subject property is zoned as a Commercial Planned Development and has been developed with commercial uses. Pedestrian and automobile connections to adjacent uses currently exist, and will continue to exist without the need to access Daniels Parkway (See Figure 1).

Will not intrude into predominately single-family residential neighborhoods: The nearest single-family residential development is located on the adjacent land to the south. This development is separated from vacant areas of the subject property by a water management lake that is approximately 180 feet wide (See Figure 1). The Mixed-use Overlay does not intrude into predominately single-family neighborhoods.

Figure 1: Subject property in relation to transit facilities, pedestrian and automobile interconnections, and residential uses.

Based on the criteria above adding the subject property to the Mixed Use Overlay is consistent with Policy 11.2.1.