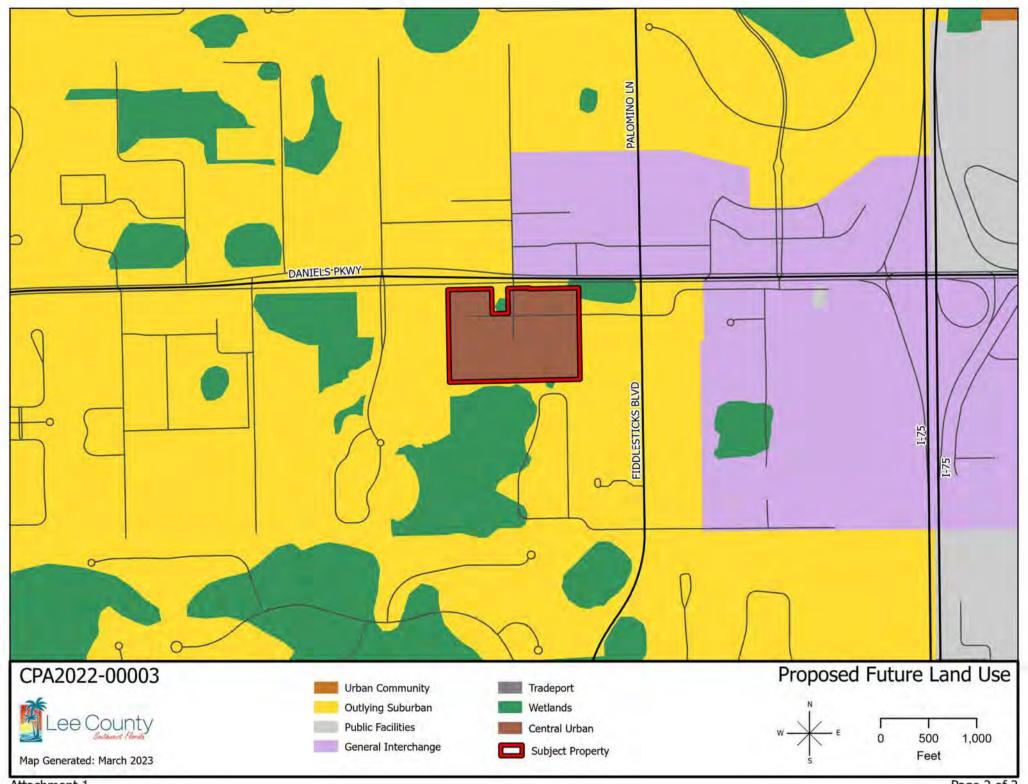

CPA2022-00003, Daniels Falls Encore Multi-Family: The proposed amendment to the future land use map changes 29.02 +/- acres from the Outlying Suburban future land use category and Wetlands future land use category to the Central Urban future land use category and add 29.02 +/acres to the Mixed-use Overlay, Map 1-C. (Adopted by Lee County Ordinance #23-11)

The Board proposes to adopt an ordinance amending the Lee Plan as follows:

CPA2022-00003 Daniels Falls Encore Multi-Family: Amend the Future Land Use Map to redesignate the 4/- 29 acre subject property from the Outlying Suburban and Wetlands future land use categories to the Central Urban future land use category, and amend Lee Plan Map 1-C to add the subject property to the Mixed-use Overlay. The subject property is located on the south side of Daniels Pkwy, approximately 0.1 miles west of Fiddlesticks Blvd.

#### SECTION TWO: ADOPTION OF COMPREHENSIVE PLAN AMENDMENT

The Lee County Board of County Commissioners hereby amends the existing Lee Plan, adopted by Ordinance Number 89-02, as amended, by adopting an amendment to the Future Land Use Map Series, Map 1-C and Table 1(b), to allow for the development of approximately 240 multi-family dwelling units in an existing commercial planned development, creating a mixed-use development. The amendments will amend the Future Land Use Map designation on ±29.02 acres from Outlying Suburban and Wetlands to Central Urban, amend Map 1-C to add ±29.02 acres to the Mixed-use Overlay, and amend Table 1(b) - 2045 Population Allocation to accommodate residential development on the subject property. The subject parcel is located at on the south side of Daniels Pkwy, approximately 0.1 miles west of Fiddlesticks Blvd. The corresponding staff report and analysis, along with all attachments for this amendment, are adopted as "support documentation" for the Lee Plan.

#### Discussion and Analysis – Map 1-A: Future Land Use Map

The applicant is requesting to amend the future land use category of the subject property from Outlying Suburban and Wetlands to Central Urban to allow higher density on the subject property. The current future land use category, excluding Wetlands, allows for up to three dwelling units per acre. The proposed future land use category would allow up to 10 dwelling units per acre.

Located within the Intensive Development, Central Urban, or Urban Community future land use categories: The proposed amendment to the Future Land Use Map would redesignate the future land use category of the property from Outlying Suburban to Central Urban. The Central Urban future land use category is consistent with Policy 11.2.1.