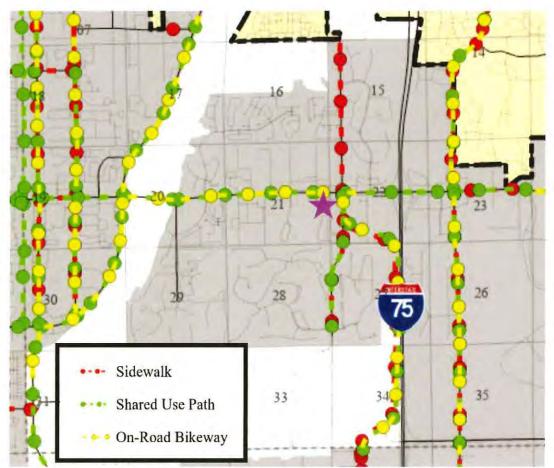

Located within the extended pedestrian shed of established transit routes: The subject property is located on Daniels Parkway and is served by LeeTran Route 50. Existing sidewalks allow pedestrian access from the development to the nearest bus stop, which is less than 200 feet, or .05 miles, from the subject property (See Figure 1). As defined in the Lee Plan, a Pedestrian Shed is ¼ mile and an extended pedestrian shed is ½ mile. Therefore the subject property is within the extended pedestrian shed of an existing LeeTran route.

Figure 1: Subject property in relation to transit facilities, pedestrian and automobile interconnections, and residential uses.

Based on the criteria above adding the subject property to the Mixed Use Overlay is consistent with Policy 11.2.1.