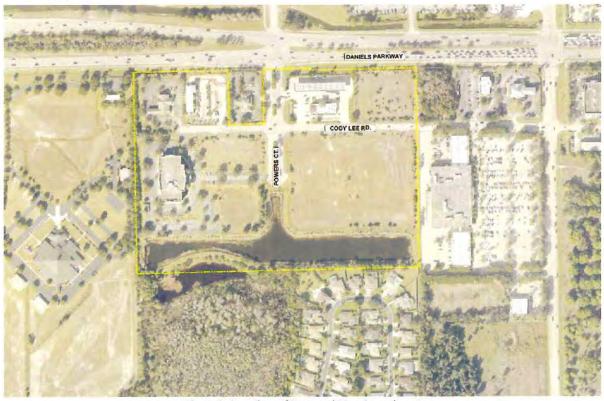

#### **Property Location:**

Daniels Parkway, 0.1 miles west of Fiddlesticks Boulevard.

#### PROJECT LOCATION

The subject property is located on the south side of Daniels Parkway, approximately 0.1 miles west of Fiddlesticks Boulevard, and approximately 1.46 miles east of the Six Mile Cypress Slough.

#### **Subject Property**

The subject property is located on the south side of Daniels Parkway, approximately 0.1 miles west of Fiddlesticks Boulevard and less than one mile west of I-75. It is currently zoned Commercial Planned Development (CPD) for 196,000 square feet of commercial use and 150 hotel units. Within this CPD is an office, medical center, car wash and gas station.

#### **Surrounding Properties**

Immediately to the east is the Shoppes at Fiddlesticks CPD, which contains a Publix, quick service restaurant, bank, and other commercial uses. West of the subject property is Riverside Church. To the south is Cypress Preserve, a single-family neighborhood zoned RS-1. Additional detail is provided in Table 1, below.

-

<sup>&</sup>lt;sup>1</sup> Zoning Resolution Z-96-047.

**TABLE 1: SURROUNDING PROPERTIES INFORMATION** 

|       | Future Land Use                            | Zoning                                                                                                                                                                         | Existing Use                          |
|-------|--------------------------------------------|--------------------------------------------------------------------------------------------------------------------------------------------------------------------------------|---------------------------------------|
| North | Outlying Suburban &<br>General Interchange | Daniels Business Center CPD – Approved for 90,000 SF commercial.  Daniels Pkwy CPD – Approved for 77,620 SF commercial office, 40,000 SF commercial retail, & 152 hotel rooms. | Retail Commercial,<br>Office, & Hotel |
| East  | Outlying Suburban &<br>Wetlands            | Shoppes at Fiddlesticks CPD -<br>Approved for 114,000 SF<br>commercial                                                                                                         | Retail Commercial                     |
| South | Outlying Suburban &<br>Wetlands            | RS-1                                                                                                                                                                           | Single-Family<br>Residential          |
| West  | Outlying Suburban &<br>Wetlands            | Riverside Center CPD – Approved<br>for 89,000 SF commercial & 76<br>residential units                                                                                          | Religious Facility                    |