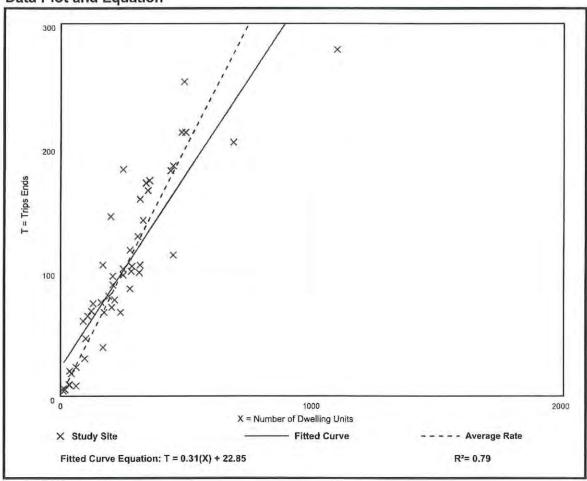

#### Discussion and Analysis – Map 1-A: Future Land Use Map

The applicant is requesting to amend the future land use category of the subject property from Outlying Suburban and Wetlands to Central Urban to allow higher density on the subject property. The current future land use category, excluding Wetlands, allows for up to three dwelling units per acre. The proposed future land use category would allow up to 10 dwelling units per acre.

**Policy 1.1.6** describes the Outlying Suburban future land use category as peripheral to established urban areas, but are rural or low density in nature. As Lee County has developed, uses along Daniels Parkway have intensified, particularly near I-75. As described above, based on both the subject property and the surrounding properties, "rural" is no longer an accurate description of the surrounding land uses. This location has access to I-75, Daniels Parkway; public services including potable water, sanitary sewer, and transit; as well as retail and service uses that serve surrounding neighborhoods, travelers, and commuters.

Located within the Intensive Development, Central Urban, or Urban Community future land use categories: The proposed amendment to the Future Land Use Map would redesignate the future land use category of the property from Outlying Suburban to Central Urban. The Central Urban future land use category is consistent with Policy 11.2.1.

#### **CONCLUSIONS**

Both the Outlying Suburban and Central Urban future land use categories allow the same commercial intensity. The main difference is that Central Urban will allow for residential up to 10 units per acre. Outlying Suburban allows for a density range of 1 dwelling unit to 3 dwelling units per acre with no option for bonus density. Inclusion of the subject property in the Mixed-use Overlay will allow the development to use density from the entire project area on their site and allow for the creation of a mixed-use development on the subject property.