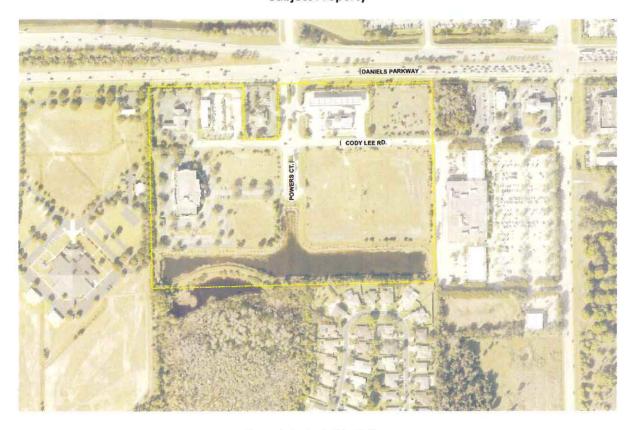

Located within the extended pedestrian shed of established transit routes: The subject property is located on Daniels Parkway and is served by LeeTran Route 50. Existing sidewalks allow pedestrian access from the development to the nearest bus stop, which is less than 200 feet, or .05 miles, from the subject property (See Figure 1). As defined in the Lee Plan, a Pedestrian Shed is ¼ mile and an extended pedestrian shed is ½ mile. Therefore the subject property is within the extended pedestrian shed of an existing LeeTran route.

Distinct pedestrian and automobile connections to adjacent uses can be achieved without accessing arterial roadways: The subject property is zoned as a Commercial Planned Development and has been developed with commercial uses. Pedestrian and automobile connections to adjacent uses currently exist, and will continue to exist without the need to access Daniels Parkway (See Figure 1).

Will not intrude into predominately single-family residential neighborhoods: The nearest single-family residential development is located on the adjacent land to the south. This development is separated from vacant areas of the subject property by a water management lake that is approximately 180 feet wide (See Figure 1). The Mixed-use Overlay does not intrude into predominately single-family neighborhoods.

Figure 1: Subject property in relation to transit facilities, pedestrian and automobile interconnections, and residential uses.

Based on the criteria above adding the subject property to the Mixed Use Overlay is consistent with Policy 11.2.1.