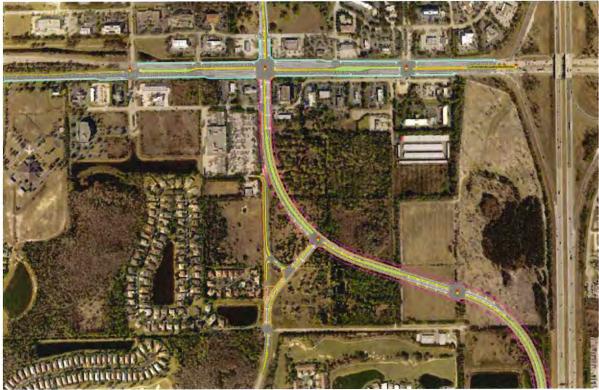

Distinct pedestrian and automobile connections to adjacent uses can be achieved without accessing arterial roadways: The subject property is zoned as a Commercial Planned Development and has been developed with commercial uses. Pedestrian and automobile connections to adjacent uses currently exist, and will continue to exist without the need to access Daniels Parkway (See Figure 1).

Will not intrude into predominately single-family residential neighborhoods: The nearest single-family residential development is located on the adjacent land to the south. This development is separated from vacant areas of the subject property by a water management lake that is approximately 180 feet wide (See Figure 1). The Mixed-use Overlay does not intrude into predominately single-family neighborhoods.

Figure 1: Subject property in relation to transit facilities, pedestrian and automobile interconnections, and residential uses.

Based on the criteria above adding the subject property to the Mixed Use Overlay is consistent with Policy 11.2.1.