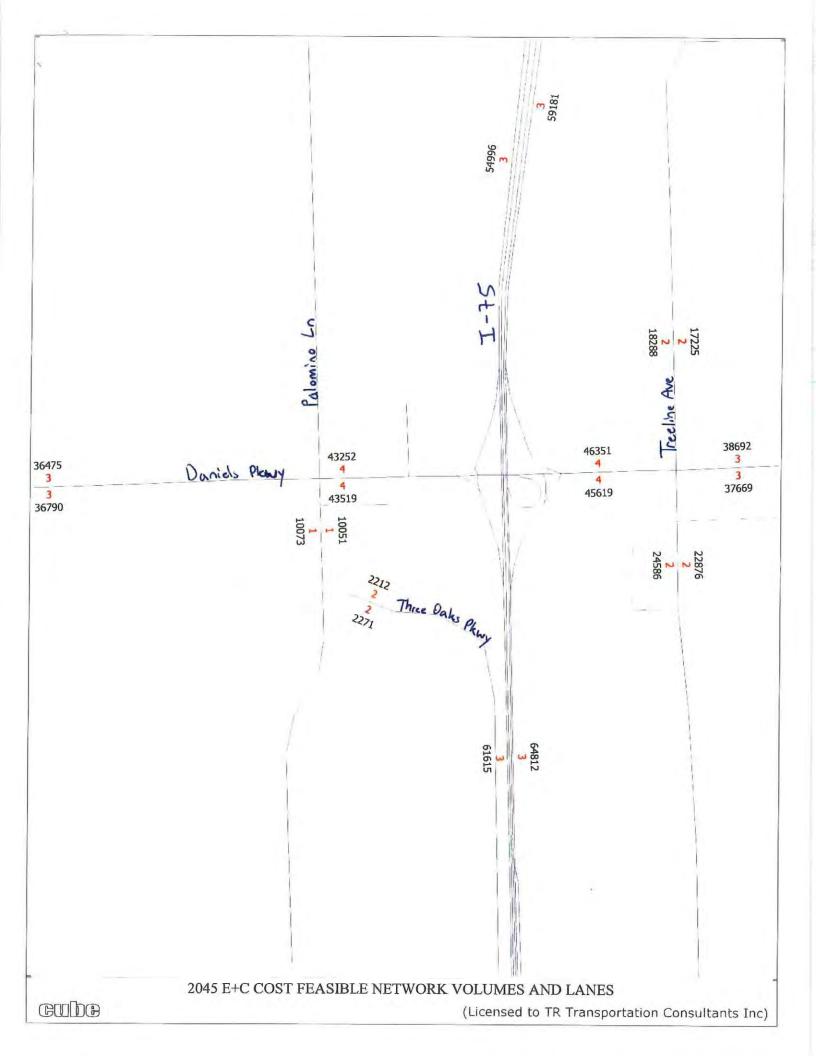

Figure 1: Subject property in relation to transit facilities, pedestrian and automobile interconnections, and residential uses.

Based on the criteria above adding the subject property to the Mixed Use Overlay is consistent with Policy 11.2.1.

**Transportation:** The subject property is located on the south side of Daniels Parkway, approximately 0.1 miles west of Fiddlesticks Boulevard, and less than a mile west of Interstate I-75. As previously stated, the primary difference in the existing and proposed future land use categories is an increase of residential units allowed on the property. Analysis of transportation impacts shows that the proposed map amendment will not increase the maximum trip generation potential of the property. Uses of the property that would generate the largest number of trips would be allowed both with and without the proposed changes. If the vacant land within the subject property is developed as a residential use, as proposed in the concurrent rezoning, it is likely that traffic will be reduced compared to what is currently allowed.

The proposed amendment would not cause any roadway link to fall below the recommended acceptable Level of Service threshold. Several roadway segments in the area operate at level of service "F" both with

and without the proposed amendment. Transportation concurrency is non regulatory per Florida Statutes Section 163.3180 and Lee Plan **Policy 95.1.3**, which provides "Compliance with non-regulatory LOS standards will not be a requirement for continued development permitting, but will be used for facility planning purposes."