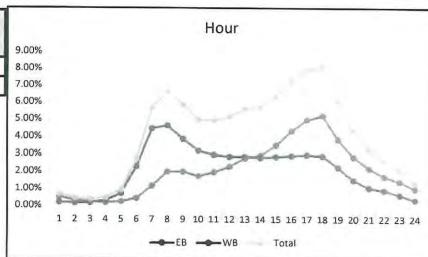

Figure 1: Subject property in relation to transit facilities, pedestrian and automobile interconnections, and residential uses.

Based on the criteria above adding the subject property to the Mixed Use Overlay is consistent with Policy 11.2.1.

**Transportation:** The subject property is located on the south side of Daniels Parkway, approximately 0.1 miles west of Fiddlesticks Boulevard, and less than a mile west of Interstate I-75. As previously stated, the primary difference in the existing and proposed future land use categories is an increase of residential units allowed on the property. Analysis of transportation impacts shows that the proposed map amendment will not increase the maximum trip generation potential of the property. Uses of the property that would generate the largest number of trips would be allowed both with and without the proposed changes. If the vacant land within the subject property is developed as a residential use, as proposed in the concurrent rezoning, it is likely that traffic will be reduced compared to what is currently allowed.

**Mass Transit:** The subject property is within ¼ mile of a fixed route corridor and adjacent to Route 50, along Daniels Parkway. The 2016 Transit Development Plan identifies the need for enhanced or additional transit services in the area. Any necessary improvements will be determined at time of Development Order.