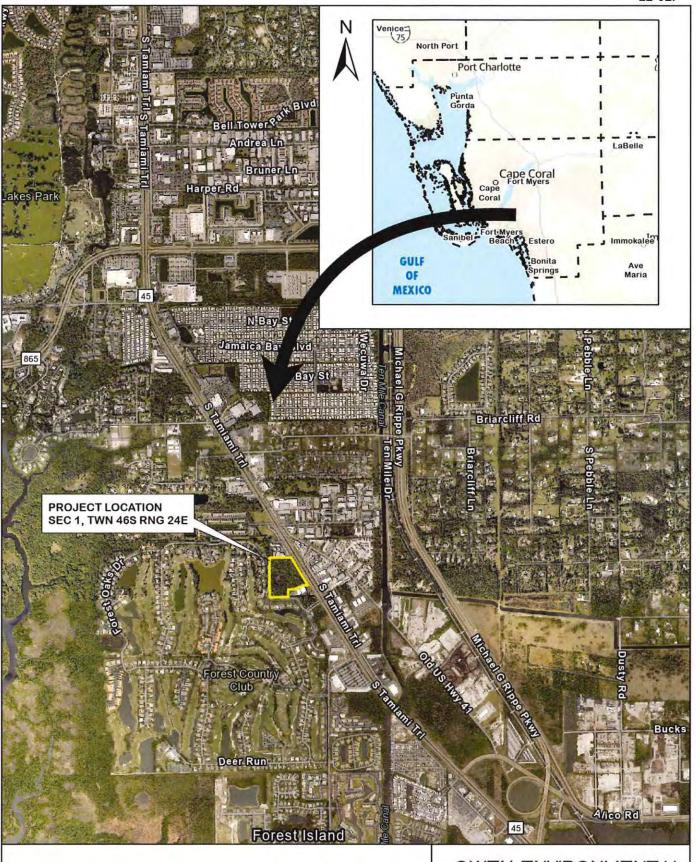

# 3. Provide a letter from the appropriate agency determining the adequacy/provision of existing/proposed support facilities, including:

- a. Fire protection with adequate response times
- b. Emergency medical service (EMS) provisions
- c. Law enforcement
- d. Solid Waste
- e. Mass Transit
- f. Schools