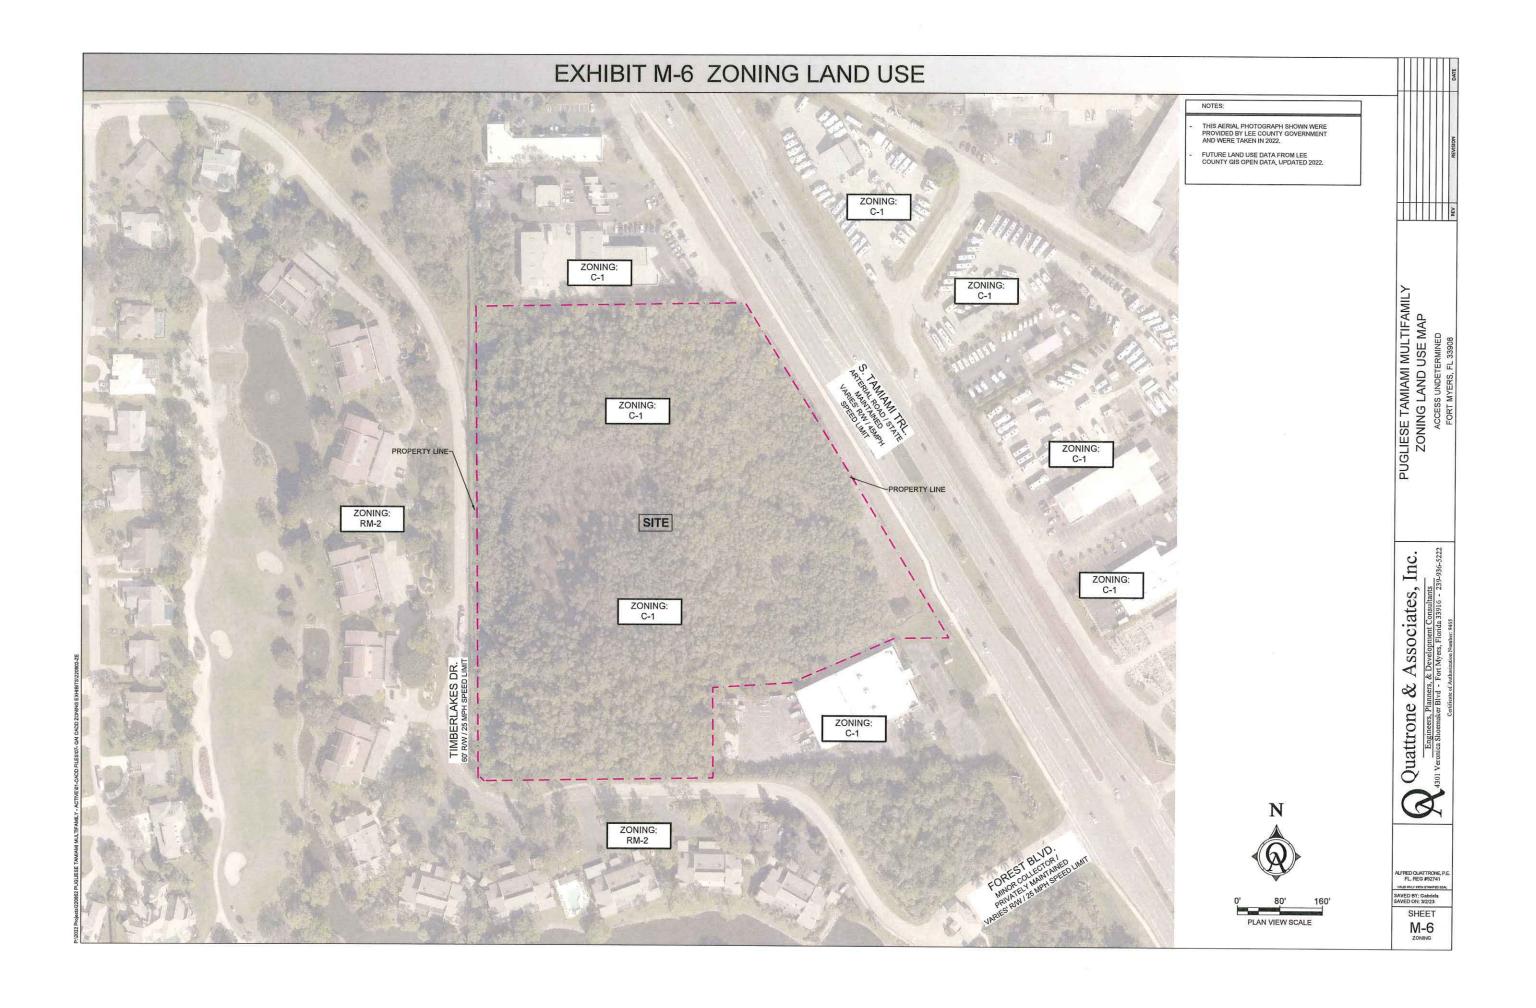

## MINIMUM SUBMITTAL ITEMS (3 Copies)

|   | Completed Application (Exhibit – M1)                                                                                                                                                                         |
|---|--------------------------------------------------------------------------------------------------------------------------------------------------------------------------------------------------------------|
| V | Disclosure of Interest (Exhibit – M2)                                                                                                                                                                        |
| V | Surrounding Property Owners List, Mailing Labels, and Map For All Parcels Within 500 Feet of the Subject Property (Exhibit – M3)                                                                             |
| V | Existing Future Land Use Map (Exhibit – M4)                                                                                                                                                                  |
| V | Map and Description of Existing Land Uses (Not Designations) of the Subject Property and Surrounding Properties (Exhibit – M5)                                                                               |
| ~ | Map and Description of Existing Zoning of the Subject Property and Surrounding Properties (Exhibit – M6)                                                                                                     |
| V | Signed/Sealed Legal Description and Sketch of the Description for Each FLUC Proposed (Exhibit - M7)                                                                                                          |
| V | Copy of the Deed(s) of the Subject Property (Exhibit – M8)                                                                                                                                                   |
| V | Aerial Map Showing the Subject Property and Surrounding Properties (Exhibit - M9)                                                                                                                            |
| ~ | Authorization Letter From the Property Owner(s) Authorizing the Applicant to Represent the Owner (Exhibit - M10)                                                                                             |
| V | Proposed Amendments (Exhibit – M11)                                                                                                                                                                          |
| V | Lee Plan Analysis (Exhibit – M12)                                                                                                                                                                            |
| ~ | Environmental Impacts Analysis (Exhibit – M13)                                                                                                                                                               |
| V | Historic Resources Impact Analysis (Exhibit – M14)                                                                                                                                                           |
| V | Public Facilities Impacts Analysis (Exhibit – M15)                                                                                                                                                           |
| V | Traffic Circulation Analysis (Exhibit – M16)                                                                                                                                                                 |
| V | Existing and Future Conditions Analysis - Sanitary Sewer, Potable Water, Surface Water/Drainage Basins, Parks and Rec, Open Space, Public Schools (Exhibit – M17)                                            |
| V | Letter of Determination For the Adequacy/Provision of Existing/Proposed Support Facilities - Fire Protection, Emergency Medical Service, Law Enforcement, Solid Waste, Mass Transit, Schools (Exhibit – M18) |
| ~ | State Policy Plan and Regional Policy Plan (Exhibit – M19)                                                                                                                                                   |
| V | Justification of Proposed Amendment (Exhibit - M20)                                                                                                                                                          |
|   | Planning Communities/Community Plan Area Requirements (Exhibit – M21)                                                                                                                                        |