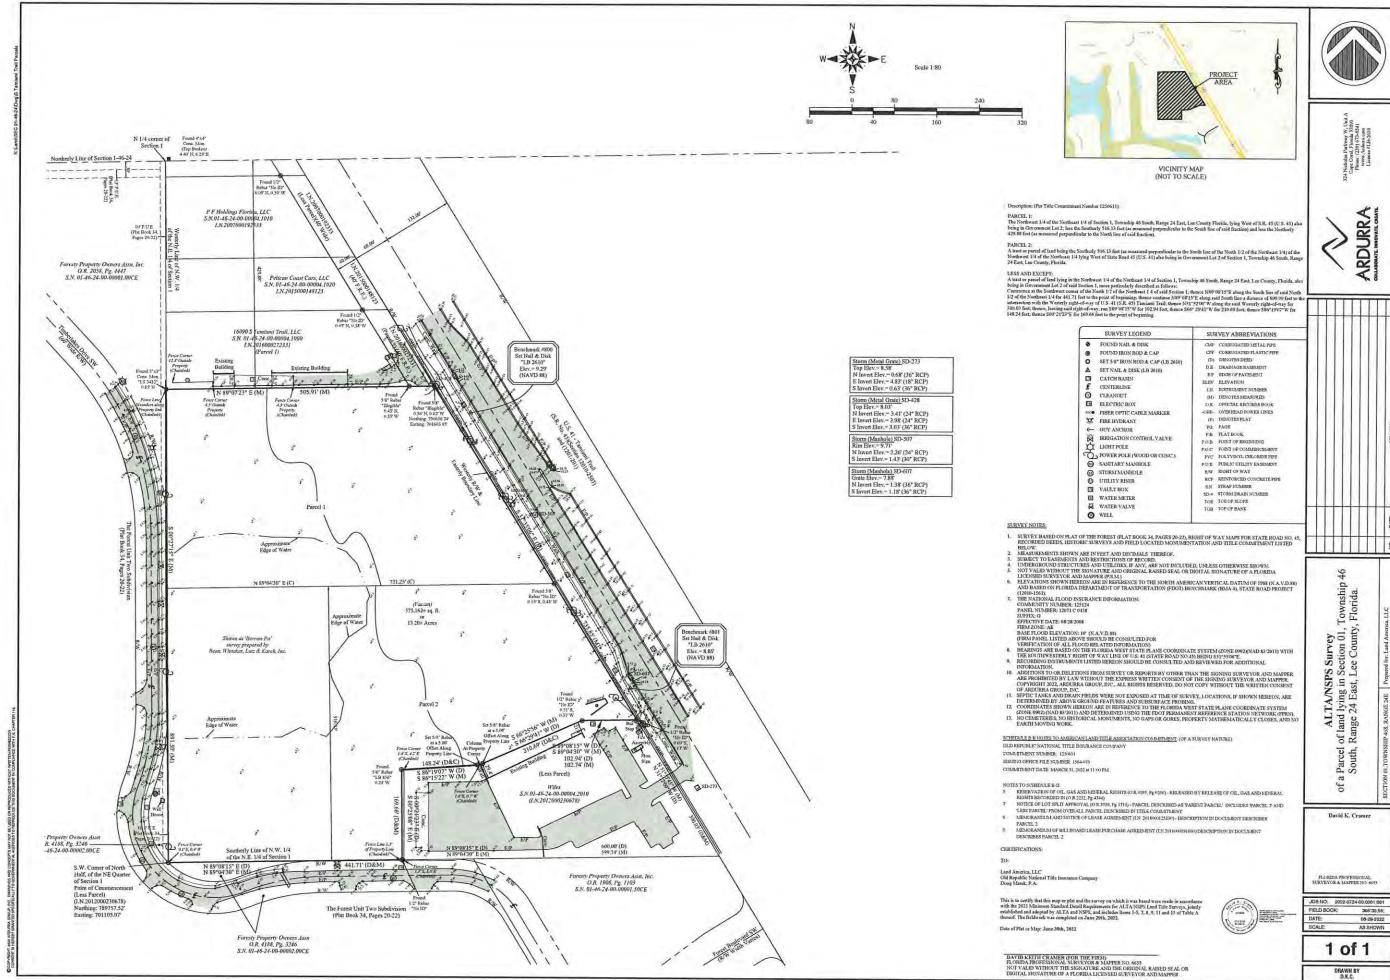

### Sketch and Legal Description

The certified legal description(s) and certified sketch of the description for the property subject to the requested change. A metes and bounds legal description must be submitted specifically describing the entire perimeter boundary of the property with accurate bearings and distances for every line. The sketch must be tied to the state plane coordinate system for the Florida West Zone (North America Datum of 1983/1990 Adjustment) with two coordinates, one coordinate being the point of beginning and the other an opposing corner. If the subject property contains wetlands or the proposed amendment includes more than one land use category a metes and bounds legal description, as described above, must be submitted in addition to the perimeter boundary of the property for each wetland or future land use category.