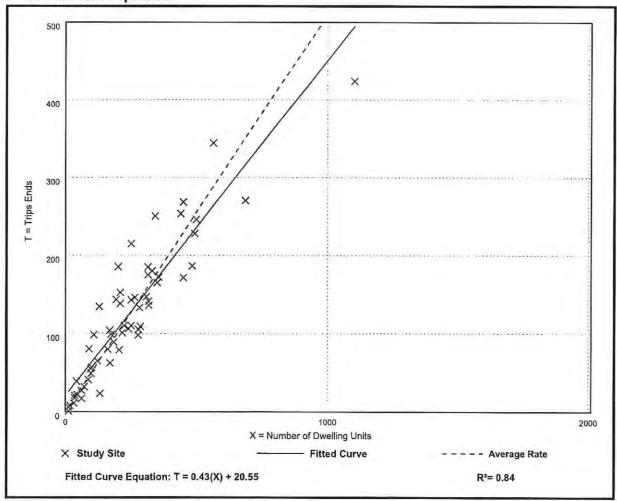

### **Public Facilities Impacts**

NOTE: The applicant must calculate public facilities impacts based on the maximum development.

- Traffic Circulation Analysis: The analysis is intended to determine the effect of the land use change on the Financially
  Feasible Highway Plan Map 3A (20-year plus horizon) and on the Capital Improvements Element (5-year horizon).
  Toward that end, an applicant must submit a Traffic Impact Statement (TIS) consistent with Lee County Administrative
  Code (AC)13-17.
  - a. Proposals affecting less than 10 acres, where development parameters are contained within the Traffic Analysis Zone (TAZ) or zones planned population and employment, or where there is no change in allowable density/intensity, may be eligible for a TIS requirement waiver as outlined in the Lee County TIS Guidelines and AC-13-17. Identification of allowable density/intensity in order to determine socio-economic data for affected TAZ(s) must be coordinated with Lee County Planning staff. Otherwise a calculation of trip generation is required consistent with AC-13-17 and the Lee County TIS Guidelines to determine required components of analysis for:
    - i. Total peak hour trip generation less than 50 total trip ends trip generation.
    - ii. Total peak hour trip generation from 50 to 300 total trip ends trip generation, trip distribution and trip assignment (manual or Florida Standard Urban Transportation Modeling Structure (FSUTMS) analysis consistent with AC-13-17 and TIS Guidelines), short-term (5 year) and long-range (to current Lee Plan horizon year) segment LOS analysis of the nearest or abutting arterial and major collector segment(s) identified in the Transportation Inventory based on the trip generation and roadway segment LOS analysis criteria in AC-13-17. A methodology meeting is recommended prior to submittal of the application to discuss use of FSUTMS, any changes to analysis requirements, or a combined CPA and Zoning TIS short term analysis.
    - iii. Total peak hour trip generation is over 300 total trip ends trip generation, mode split, trip distribution and trip assignment (manual or FSUTMS analysis consistent with AC-13-17 and TIS Guidelines), short-term (five-year) and long-range (to current Lee Plan horizon year) segment LOS analysis of arterial and collector segments listed in the Transportation Inventory. LOS analysis will include any portion of roadway segments within an area three miles offset from the boundary of the application legal description metes and bounds survey. LOS analysis will also include any additional segments in the study area based on the roadway segment LOS analysis criteria in AC-13-17. A methodology meeting is required prior to submittal of the application.
  - Map amendment greater than 10 acres Allowable density/intensity will be determined by Lee County Planning staff.
- 2. Provide an existing and future conditions analysis for the following (see Policy 95.1.3):
  - a. Sanitary Sewer
  - b. Potable Water
  - c. Surface Water/Drainage Basins
  - d. Parks, Recreation, and Open Space
  - e. Public Schools