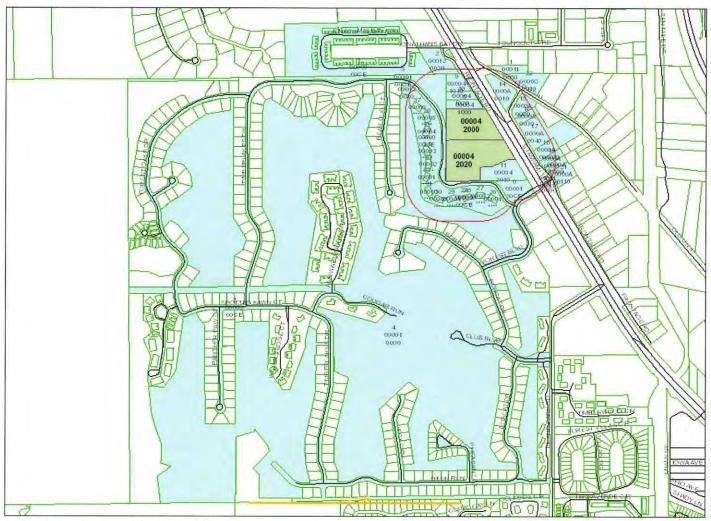

Date of Report:

March 03, 2023

Buffer Distance:

500

feet Rerun

Click here to download the map image, mailing labels (Avery

5161) and CSV formatted information.

Parcels Affected:

121

Subject Parcels:

 $01\text{-}46\text{-}24\text{-}00\text{-}00004.2000, 01\text{-}46\text{-}24\text{-}00\text{-}00004.2020}$ 

To change, add or remove subject parcels please change the parcel selection in GeoView