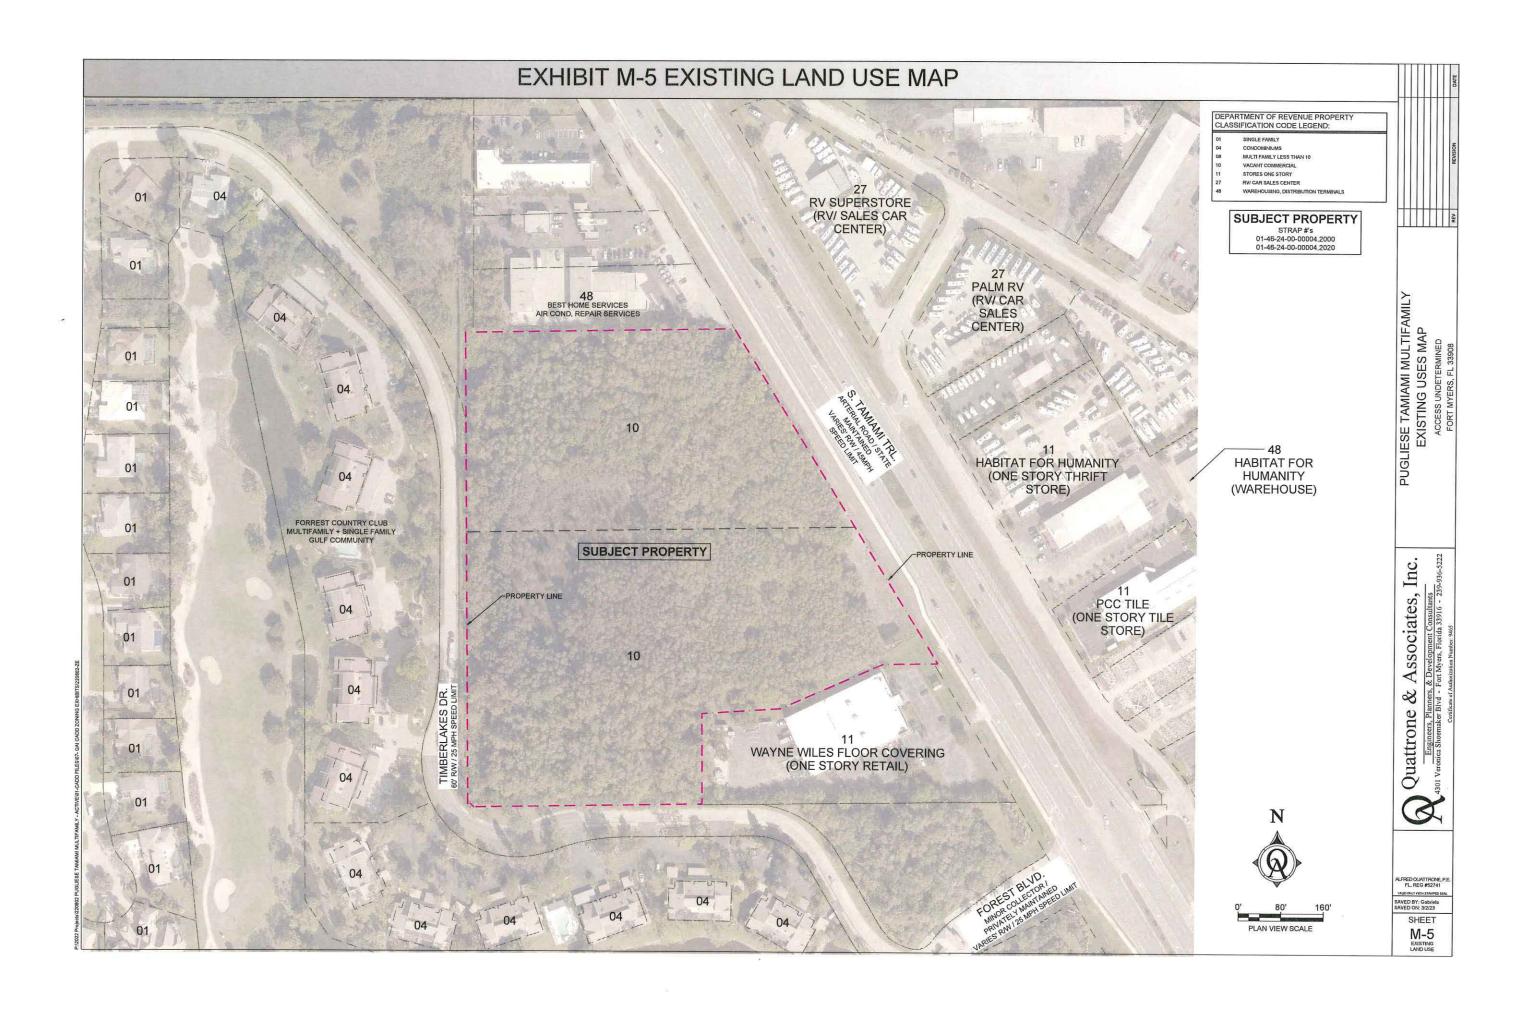

## MINIMUM SUBMITTAL ITEMS (3 Copies)

|   | Completed Application (Exhibit – M1)                                                                                                                                                                         |
|---|--------------------------------------------------------------------------------------------------------------------------------------------------------------------------------------------------------------|
| V | Disclosure of Interest (Exhibit – M2)                                                                                                                                                                        |
| V | Surrounding Property Owners List, Mailing Labels, and Map For All Parcels Within 500 Feet of the Subject Property (Exhibit – M3)                                                                             |
| V | Existing Future Land Use Map (Exhibit – M4)                                                                                                                                                                  |
| V | Map and Description of Existing Land Uses (Not Designations) of the Subject Property and Surrounding Properties (Exhibit – M5)                                                                               |
| ~ | Map and Description of Existing Zoning of the Subject Property and Surrounding Properties (Exhibit – M6)                                                                                                     |
| V | Signed/Sealed Legal Description and Sketch of the Description for Each FLUC Proposed (Exhibit - M7)                                                                                                          |
| V | Copy of the Deed(s) of the Subject Property (Exhibit – M8)                                                                                                                                                   |
| V | Aerial Map Showing the Subject Property and Surrounding Properties (Exhibit - M9)                                                                                                                            |
| ~ | Authorization Letter From the Property Owner(s) Authorizing the Applicant to Represent the Owner (Exhibit - M10)                                                                                             |
| V | Proposed Amendments (Exhibit – M11)                                                                                                                                                                          |
| V | Lee Plan Analysis (Exhibit – M12)                                                                                                                                                                            |
| ~ | Environmental Impacts Analysis (Exhibit – M13)                                                                                                                                                               |
| V | Historic Resources Impact Analysis (Exhibit – M14)                                                                                                                                                           |
| V | Public Facilities Impacts Analysis (Exhibit – M15)                                                                                                                                                           |
| V | Traffic Circulation Analysis (Exhibit – M16)                                                                                                                                                                 |
| V | Existing and Future Conditions Analysis - Sanitary Sewer, Potable Water, Surface Water/Drainage Basins, Parks and Rec, Open Space, Public Schools (Exhibit – M17)                                            |
| V | Letter of Determination For the Adequacy/Provision of Existing/Proposed Support Facilities - Fire Protection, Emergency Medical Service, Law Enforcement, Solid Waste, Mass Transit, Schools (Exhibit – M18) |
| ~ | State Policy Plan and Regional Policy Plan (Exhibit – M19)                                                                                                                                                   |
| V | Justification of Proposed Amendment (Exhibit - M20)                                                                                                                                                          |
|   | Planning Communities/Community Plan Area Requirements (Exhibit – M21)                                                                                                                                        |