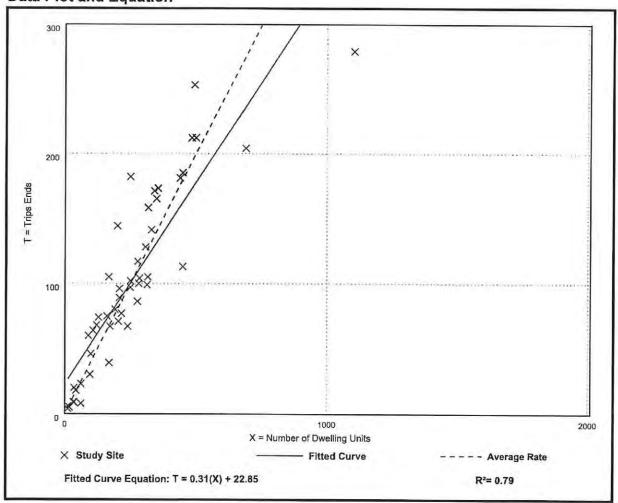

### **Public Facilities Impacts**

NOTE: The applicant must calculate public facilities impacts based on the maximum development.

- Traffic Circulation Analysis: The analysis is intended to determine the effect of the land use change on the Financially
  Feasible Highway Plan Map 3A (20-year plus horizon) and on the Capital Improvements Element (5-year horizon).
  Toward that end, an applicant must submit a Traffic Impact Statement (TIS) consistent with Lee County Administrative
  Code (AC)13-17.
  - a. Proposals affecting less than 10 acres, where development parameters are contained within the Traffic Analysis Zone (TAZ) or zones planned population and employment, or where there is no change in allowable density/intensity, may be eligible for a TIS requirement waiver as outlined in the Lee County TIS Guidelines and AC-13-17. Identification of allowable density/intensity in order to determine socio-economic data for affected TAZ(s) must be coordinated with Lee County Planning staff. Otherwise a calculation of trip generation is required consistent with AC-13-17 and the Lee County TIS Guidelines to determine required components of analysis for:
    - i. Total peak hour trip generation less than 50 total trip ends trip generation.
    - ii. Total peak hour trip generation from 50 to 300 total trip ends trip generation, trip distribution and trip assignment (manual or Florida Standard Urban Transportation Modeling Structure (FSUTMS) analysis consistent with AC-13-17 and TIS Guidelines), short-term (5 year) and long-range (to current Lee Plan horizon year) segment LOS analysis of the nearest or abutting arterial and major collector segment(s) identified in the Transportation Inventory based on the trip generation and roadway segment LOS analysis criteria in AC-13-17. A methodology meeting is recommended prior to submittal of the application to discuss use of FSUTMS, any changes to analysis requirements, or a combined CPA and Zoning TIS short term analysis.
    - iii. Total peak hour trip generation is over 300 total trip ends trip generation, mode split, trip distribution and trip assignment (manual or FSUTMS analysis consistent with AC-13-17 and TIS Guidelines), short-term (five-year) and long-range (to current Lee Plan horizon year) segment LOS analysis of arterial and collector segments listed in the Transportation Inventory. LOS analysis will include any portion of roadway segments within an area three miles offset from the boundary of the application legal description metes and bounds survey. LOS analysis will also include any additional segments in the study area based on the roadway segment LOS analysis criteria in AC-13-17. A methodology meeting is required prior to submittal of the application.
  - Map amendment greater than 10 acres Allowable density/intensity will be determined by Lee County Planning staff.
- 2. Provide an existing and future conditions analysis for the following (see Policy 95.1.3):
  - a. Sanitary Sewer
  - b. Potable Water
  - c. Surface Water/Drainage Basins
  - d. Parks, Recreation, and Open Space
  - e. Public Schools