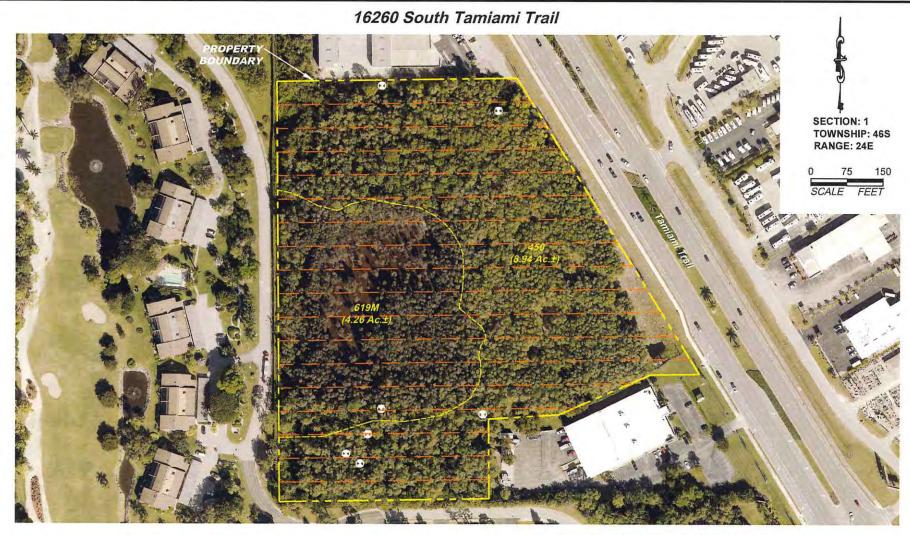

# CPA 2023 - 0000 5 APPLICATION FOR A COMPREHENSIVE PLAN AMENDMENT - MAP

| Pro | oject Name: Pugliese Multifamily  oject Description: The application is requesting a map Amendment to change the 13.2-acre site from Suburban to change th |
|-----|--------------------------------------------------------------------------------------------------------------------------------------------------------------------------------------------------------------------------------------------------------------------------------------------------------------------------------------------------------------------------------------------------------------------------------------------------------------------------------------------------------------------------------------------------------------------------------------------------------------------------------------------------------------------------------------------------------------------------------------------------------------------------------------------------------------------------------------------------------------------------------------------------------------------------------------------------------------------------------------------------------------------------------------------------------------------------------------------------------------------------------------------------------------------------------------------------------------------------------------------------------------------------------------------------------------------------------------------------------------------------------------------------------------------------------------------------------------------------------------------------------------------------------------------------------------------------------------------------------------------------------------------------------------------------------------------------------------------------------------------------------------------------------------------------------------------------------------------------------------------------------------------------------------------------------------------------------------------------------------------------------------------------------------------------------------------------------------------------------------------------------|
|     | p(s) to Be Amended: Map 1, Page 1  te Review Process: Small-Scale Review State Coordinated Review Expedited State Review                                                                                                                                                                                                                                                                                                                                                                                                                                                                                                                                                                                                                                                                                                                                                                                                                                                                                                                                                                                                                                                                                                                                                                                                                                                                                                                                                                                                                                                                                                                                                                                                                                                                                                                                                                                                                                                                                                                                                                                                       |
| 1.  | Name of Applicant: Land America, LLC-Chris King                                                                                                                                                                                                                                                                                                                                                                                                                                                                                                                                                                                                                                                                                                                                                                                                                                                                                                                                                                                                                                                                                                                                                                                                                                                                                                                                                                                                                                                                                                                                                                                                                                                                                                                                                                                                                                                                                                                                                                                                                                                                                |
|     | Address: 101 Pugliese's Way, Suite 200                                                                                                                                                                                                                                                                                                                                                                                                                                                                                                                                                                                                                                                                                                                                                                                                                                                                                                                                                                                                                                                                                                                                                                                                                                                                                                                                                                                                                                                                                                                                                                                                                                                                                                                                                                                                                                                                                                                                                                                                                                                                                         |
|     | City, State, Zip: Delray Beach, FL 33444                                                                                                                                                                                                                                                                                                                                                                                                                                                                                                                                                                                                                                                                                                                                                                                                                                                                                                                                                                                                                                                                                                                                                                                                                                                                                                                                                                                                                                                                                                                                                                                                                                                                                                                                                                                                                                                                                                                                                                                                                                                                                       |
|     | Phone Number: 561-454-1606 E-mail: cking@puglieseco.com                                                                                                                                                                                                                                                                                                                                                                                                                                                                                                                                                                                                                                                                                                                                                                                                                                                                                                                                                                                                                                                                                                                                                                                                                                                                                                                                                                                                                                                                                                                                                                                                                                                                                                                                                                                                                                                                                                                                                                                                                                                                        |
| 2.  | Name of Contact: Quattrone & Associates, Inc                                                                                                                                                                                                                                                                                                                                                                                                                                                                                                                                                                                                                                                                                                                                                                                                                                                                                                                                                                                                                                                                                                                                                                                                                                                                                                                                                                                                                                                                                                                                                                                                                                                                                                                                                                                                                                                                                                                                                                                                                                                                                   |
|     | Address: 4301 Veronica Shoemaker Blvd                                                                                                                                                                                                                                                                                                                                                                                                                                                                                                                                                                                                                                                                                                                                                                                                                                                                                                                                                                                                                                                                                                                                                                                                                                                                                                                                                                                                                                                                                                                                                                                                                                                                                                                                                                                                                                                                                                                                                                                                                                                                                          |
|     | City, State, Zip: Fort Myers, FL 33916                                                                                                                                                                                                                                                                                                                                                                                                                                                                                                                                                                                                                                                                                                                                                                                                                                                                                                                                                                                                                                                                                                                                                                                                                                                                                                                                                                                                                                                                                                                                                                                                                                                                                                                                                                                                                                                                                                                                                                                                                                                                                         |
|     | Phone Number: 239-936-5222 E-mail: permits@qainc.net                                                                                                                                                                                                                                                                                                                                                                                                                                                                                                                                                                                                                                                                                                                                                                                                                                                                                                                                                                                                                                                                                                                                                                                                                                                                                                                                                                                                                                                                                                                                                                                                                                                                                                                                                                                                                                                                                                                                                                                                                                                                           |
| 2   | Omerica de Contracto de La Contracto de Cont |
| 3.  | Owner(s) of Record: GP Investments, LLC  Address: 11321 Compass Point Dr                                                                                                                                                                                                                                                                                                                                                                                                                                                                                                                                                                                                                                                                                                                                                                                                                                                                                                                                                                                                                                                                                                                                                                                                                                                                                                                                                                                                                                                                                                                                                                                                                                                                                                                                                                                                                                                                                                                                                                                                                                                       |
|     |                                                                                                                                                                                                                                                                                                                                                                                                                                                                                                                                                                                                                                                                                                                                                                                                                                                                                                                                                                                                                                                                                                                                                                                                                                                                                                                                                                                                                                                                                                                                                                                                                                                                                                                                                                                                                                                                                                                                                                                                                                                                                                                                |
|     | City, State, Zip: Fort Myers, Fl 33908                                                                                                                                                                                                                                                                                                                                                                                                                                                                                                                                                                                                                                                                                                                                                                                                                                                                                                                                                                                                                                                                                                                                                                                                                                                                                                                                                                                                                                                                                                                                                                                                                                                                                                                                                                                                                                                                                                                                                                                                                                                                                         |
|     | Phone Number: E-mail: COMMUNITY DEVELOPMENT                                                                                                                                                                                                                                                                                                                                                                                                                                                                                                                                                                                                                                                                                                                                                                                                                                                                                                                                                                                                                                                                                                                                                                                                                                                                                                                                                                                                                                                                                                                                                                                                                                                                                                                                                                                                                                                                                                                                                                                                                                                                                    |
| 4.  | Property Location:  1. Site Address: Access Undetermined (S. Tamimai Trail)  2. STRAP(s): 01-46-24-00-00004.2020; 01-46-24-00-00004.2000                                                                                                                                                                                                                                                                                                                                                                                                                                                                                                                                                                                                                                                                                                                                                                                                                                                                                                                                                                                                                                                                                                                                                                                                                                                                                                                                                                                                                                                                                                                                                                                                                                                                                                                                                                                                                                                                                                                                                                                       |
| 5.  | Property Information:                                                                                                                                                                                                                                                                                                                                                                                                                                                                                                                                                                                                                                                                                                                                                                                                                                                                                                                                                                                                                                                                                                                                                                                                                                                                                                                                                                                                                                                                                                                                                                                                                                                                                                                                                                                                                                                                                                                                                                                                                                                                                                          |
|     | Total Acreage of Property: 13.2 ac Total Acreage Included in Request: 13.2 ac                                                                                                                                                                                                                                                                                                                                                                                                                                                                                                                                                                                                                                                                                                                                                                                                                                                                                                                                                                                                                                                                                                                                                                                                                                                                                                                                                                                                                                                                                                                                                                                                                                                                                                                                                                                                                                                                                                                                                                                                                                                  |
|     | Total Uplands: 8.94 ac Total Wetlands: 4.26 ac Current Zoning: C-1                                                                                                                                                                                                                                                                                                                                                                                                                                                                                                                                                                                                                                                                                                                                                                                                                                                                                                                                                                                                                                                                                                                                                                                                                                                                                                                                                                                                                                                                                                                                                                                                                                                                                                                                                                                                                                                                                                                                                                                                                                                             |
|     | Current Future Land Use Category(ies): Suburban                                                                                                                                                                                                                                                                                                                                                                                                                                                                                                                                                                                                                                                                                                                                                                                                                                                                                                                                                                                                                                                                                                                                                                                                                                                                                                                                                                                                                                                                                                                                                                                                                                                                                                                                                                                                                                                                                                                                                                                                                                                                                |
|     | Area in Each Future Land Use Category: 13.2  Existing Land Use: vacant                                                                                                                                                                                                                                                                                                                                                                                                                                                                                                                                                                                                                                                                                                                                                                                                                                                                                                                                                                                                                                                                                                                                                                                                                                                                                                                                                                                                                                                                                                                                                                                                                                                                                                                                                                                                                                                                                                                                                                                                                                                         |
|     |                                                                                                                                                                                                                                                                                                                                                                                                                                                                                                                                                                                                                                                                                                                                                                                                                                                                                                                                                                                                                                                                                                                                                                                                                                                                                                                                                                                                                                                                                                                                                                                                                                                                                                                                                                                                                                                                                                                                                                                                                                                                                                                                |
| 6.  | Calculation of maximum allowable development under current Lee Plan:                                                                                                                                                                                                                                                                                                                                                                                                                                                                                                                                                                                                                                                                                                                                                                                                                                                                                                                                                                                                                                                                                                                                                                                                                                                                                                                                                                                                                                                                                                                                                                                                                                                                                                                                                                                                                                                                                                                                                                                                                                                           |
|     | Residential Units/Density: 6 du/ac, Commercial Intensity: 100,000 to max of 8du/ac through greater Pine Island TDUs  Commercial Intensity: 100,000 to 100,000 sf                                                                                                                                                                                                                                                                                                                                                                                                                                                                                                                                                                                                                                                                                                                                                                                                                                                                                                                                                                                                                                                                                                                                                                                                                                                                                                                                                                                                                                                                                                                                                                                                                                                                                                                                                                                                                                                                                                                                                               |
| 7.  | Calculation of maximum allowable development with proposed amendments:                                                                                                                                                                                                                                                                                                                                                                                                                                                                                                                                                                                                                                                                                                                                                                                                                                                                                                                                                                                                                                                                                                                                                                                                                                                                                                                                                                                                                                                                                                                                                                                                                                                                                                                                                                                                                                                                                                                                                                                                                                                         |
|     | Residential Units/Density: 6 du./ac Commercial Intensity: 100,000 to Industrial Intensity: Per "LDC"  max of 10du/ac with affordable housing bonus 400,000 sf                                                                                                                                                                                                                                                                                                                                                                                                                                                                                                                                                                                                                                                                                                                                                                                                                                                                                                                                                                                                                                                                                                                                                                                                                                                                                                                                                                                                                                                                                                                                                                                                                                                                                                                                                                                                                                                                                                                                                                  |