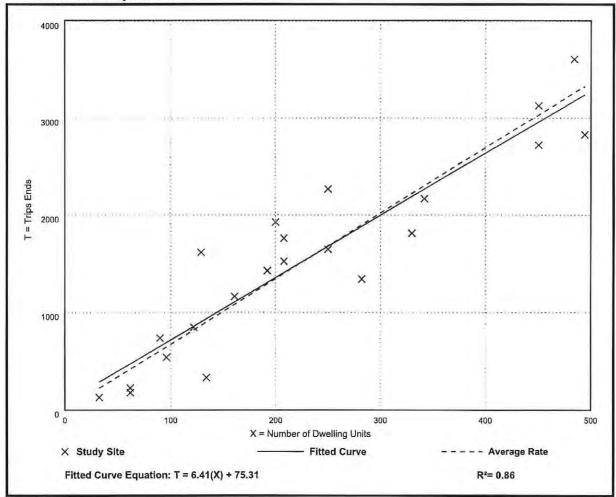

### **Public Facilities Impacts**

NOTE: The applicant must calculate public facilities impacts based on the maximum development.

- Traffic Circulation Analysis: The analysis is intended to determine the effect of the land use change on the Financially
  Feasible Highway Plan Map 3A (20-year plus horizon) and on the Capital Improvements Element (5-year horizon).
  Toward that end, an applicant must submit a Traffic Impact Statement (TIS) consistent with Lee County Administrative
  Code (AC)13-17.
  - a. Proposals affecting less than 10 acres, where development parameters are contained within the Traffic Analysis Zone (TAZ) or zones planned population and employment, or where there is no change in allowable density/intensity, may be eligible for a TIS requirement waiver as outlined in the Lee County TIS Guidelines and AC-13-17. Identification of allowable density/intensity in order to determine socio-economic data for affected TAZ(s) must be coordinated with Lee County Planning staff. Otherwise a calculation of trip generation is required consistent with AC-13-17 and the Lee County TIS Guidelines to determine required components of analysis for:
    - i. Total peak hour trip generation less than 50 total trip ends trip generation.
    - ii. Total peak hour trip generation from 50 to 300 total trip ends trip generation, trip distribution and trip assignment (manual or Florida Standard Urban Transportation Modeling Structure (FSUTMS) analysis consistent with AC-13-17 and TIS Guidelines), short-term (5 year) and long-range (to current Lee Plan horizon year) segment LOS analysis of the nearest or abutting arterial and major collector segment(s) identified in the Transportation Inventory based on the trip generation and roadway segment LOS analysis criteria in AC-13-17. A methodology meeting is recommended prior to submittal of the application to discuss use of FSUTMS, any changes to analysis requirements, or a combined CPA and Zoning TIS short term analysis.
    - iii. Total peak hour trip generation is over 300 total trip ends trip generation, mode split, trip distribution and trip assignment (manual or FSUTMS analysis consistent with AC-13-17 and TIS Guidelines), short-term (five-year) and long-range (to current Lee Plan horizon year) segment LOS analysis of arterial and collector segments listed in the Transportation Inventory. LOS analysis will include any portion of roadway segments within an area three miles offset from the boundary of the application legal description metes and bounds survey. LOS analysis will also include any additional segments in the study area based on the roadway segment LOS analysis criteria in AC-13-17. A methodology meeting is required prior to submittal of the application.
  - Map amendment greater than 10 acres Allowable density/intensity will be determined by Lee County Planning staff.
- 2. Provide an existing and future conditions analysis for the following (see Policy 95.1.3):
  - a. Sanitary Sewer
  - b. Potable Water
  - c. Surface Water/Drainage Basins
  - d. Parks, Recreation, and Open Space
  - e. Public Schools