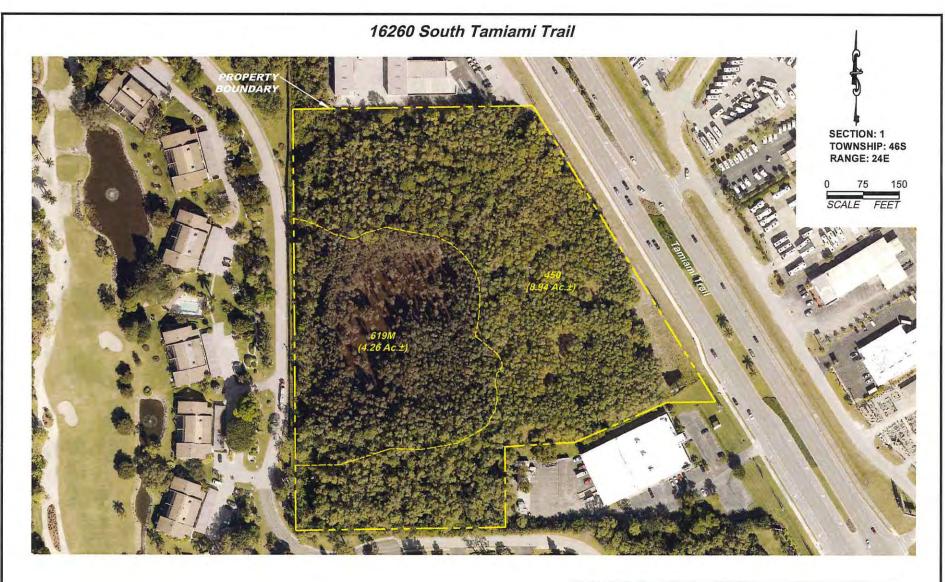

# CPA 2023 - 0000 5 APPLICATION FOR A COMPREHENSIVE PLAN AMENDMENT - MAP

| Pro | oject Name: Pugliese Multifamily  oject Description: The application is requesting a map Amendment to change the 13.2-acre site from Suburban to change th |
|-----|--------------------------------------------------------------------------------------------------------------------------------------------------------------------------------------------------------------------------------------------------------------------------------------------------------------------------------------------------------------------------------------------------------------------------------------------------------------------------------------------------------------------------------------------------------------------------------------------------------------------------------------------------------------------------------------------------------------------------------------------------------------------------------------------------------------------------------------------------------------------------------------------------------------------------------------------------------------------------------------------------------------------------------------------------------------------------------------------------------------------------------------------------------------------------------------------------------------------------------------------------------------------------------------------------------------------------------------------------------------------------------------------------------------------------------------------------------------------------------------------------------------------------------------------------------------------------------------------------------------------------------------------------------------------------------------------------------------------------------------------------------------------------------------------------------------------------------------------------------------------------------------------------------------------------------------------------------------------------------------------------------------------------------------------------------------------------------------------------------------------------------|
|     | p(s) to Be Amended: Map 1, Page 1  te Review Process: Small-Scale Review State Coordinated Review Expedited State Review                                                                                                                                                                                                                                                                                                                                                                                                                                                                                                                                                                                                                                                                                                                                                                                                                                                                                                                                                                                                                                                                                                                                                                                                                                                                                                                                                                                                                                                                                                                                                                                                                                                                                                                                                                                                                                                                                                                                                                                                       |
| 1.  | Name of Applicant: Land America, LLC-Chris King                                                                                                                                                                                                                                                                                                                                                                                                                                                                                                                                                                                                                                                                                                                                                                                                                                                                                                                                                                                                                                                                                                                                                                                                                                                                                                                                                                                                                                                                                                                                                                                                                                                                                                                                                                                                                                                                                                                                                                                                                                                                                |
|     | Address: 101 Pugliese's Way, Suite 200                                                                                                                                                                                                                                                                                                                                                                                                                                                                                                                                                                                                                                                                                                                                                                                                                                                                                                                                                                                                                                                                                                                                                                                                                                                                                                                                                                                                                                                                                                                                                                                                                                                                                                                                                                                                                                                                                                                                                                                                                                                                                         |
|     | City, State, Zip: Delray Beach, FL 33444                                                                                                                                                                                                                                                                                                                                                                                                                                                                                                                                                                                                                                                                                                                                                                                                                                                                                                                                                                                                                                                                                                                                                                                                                                                                                                                                                                                                                                                                                                                                                                                                                                                                                                                                                                                                                                                                                                                                                                                                                                                                                       |
|     | Phone Number: 561-454-1606 E-mail: cking@puglieseco.com                                                                                                                                                                                                                                                                                                                                                                                                                                                                                                                                                                                                                                                                                                                                                                                                                                                                                                                                                                                                                                                                                                                                                                                                                                                                                                                                                                                                                                                                                                                                                                                                                                                                                                                                                                                                                                                                                                                                                                                                                                                                        |
| 2.  | Name of Contact: Quattrone & Associates, Inc                                                                                                                                                                                                                                                                                                                                                                                                                                                                                                                                                                                                                                                                                                                                                                                                                                                                                                                                                                                                                                                                                                                                                                                                                                                                                                                                                                                                                                                                                                                                                                                                                                                                                                                                                                                                                                                                                                                                                                                                                                                                                   |
|     | Address: 4301 Veronica Shoemaker Blvd                                                                                                                                                                                                                                                                                                                                                                                                                                                                                                                                                                                                                                                                                                                                                                                                                                                                                                                                                                                                                                                                                                                                                                                                                                                                                                                                                                                                                                                                                                                                                                                                                                                                                                                                                                                                                                                                                                                                                                                                                                                                                          |
|     | City, State, Zip: Fort Myers, FL 33916                                                                                                                                                                                                                                                                                                                                                                                                                                                                                                                                                                                                                                                                                                                                                                                                                                                                                                                                                                                                                                                                                                                                                                                                                                                                                                                                                                                                                                                                                                                                                                                                                                                                                                                                                                                                                                                                                                                                                                                                                                                                                         |
|     | Phone Number: 239-936-5222 E-mail: permits@qainc.net                                                                                                                                                                                                                                                                                                                                                                                                                                                                                                                                                                                                                                                                                                                                                                                                                                                                                                                                                                                                                                                                                                                                                                                                                                                                                                                                                                                                                                                                                                                                                                                                                                                                                                                                                                                                                                                                                                                                                                                                                                                                           |
| 2   | Omerica de Contracto de La Contracto de Cont |
| 3.  | Owner(s) of Record: GP Investments, LLC  Address: 11321 Compass Point Dr                                                                                                                                                                                                                                                                                                                                                                                                                                                                                                                                                                                                                                                                                                                                                                                                                                                                                                                                                                                                                                                                                                                                                                                                                                                                                                                                                                                                                                                                                                                                                                                                                                                                                                                                                                                                                                                                                                                                                                                                                                                       |
|     |                                                                                                                                                                                                                                                                                                                                                                                                                                                                                                                                                                                                                                                                                                                                                                                                                                                                                                                                                                                                                                                                                                                                                                                                                                                                                                                                                                                                                                                                                                                                                                                                                                                                                                                                                                                                                                                                                                                                                                                                                                                                                                                                |
|     | City, State, Zip: Fort Myers, Fl 33908                                                                                                                                                                                                                                                                                                                                                                                                                                                                                                                                                                                                                                                                                                                                                                                                                                                                                                                                                                                                                                                                                                                                                                                                                                                                                                                                                                                                                                                                                                                                                                                                                                                                                                                                                                                                                                                                                                                                                                                                                                                                                         |
|     | Phone Number: E-mail: COMMUNITY DEVELOPMENT                                                                                                                                                                                                                                                                                                                                                                                                                                                                                                                                                                                                                                                                                                                                                                                                                                                                                                                                                                                                                                                                                                                                                                                                                                                                                                                                                                                                                                                                                                                                                                                                                                                                                                                                                                                                                                                                                                                                                                                                                                                                                    |
| 4.  | Property Location:  1. Site Address: Access Undetermined (S. Tamimai Trail)  2. STRAP(s): 01-46-24-00-00004.2020; 01-46-24-00-00004.2000                                                                                                                                                                                                                                                                                                                                                                                                                                                                                                                                                                                                                                                                                                                                                                                                                                                                                                                                                                                                                                                                                                                                                                                                                                                                                                                                                                                                                                                                                                                                                                                                                                                                                                                                                                                                                                                                                                                                                                                       |
| 5.  | Property Information:                                                                                                                                                                                                                                                                                                                                                                                                                                                                                                                                                                                                                                                                                                                                                                                                                                                                                                                                                                                                                                                                                                                                                                                                                                                                                                                                                                                                                                                                                                                                                                                                                                                                                                                                                                                                                                                                                                                                                                                                                                                                                                          |
|     | Total Acreage of Property: 13.2 ac Total Acreage Included in Request: 13.2 ac                                                                                                                                                                                                                                                                                                                                                                                                                                                                                                                                                                                                                                                                                                                                                                                                                                                                                                                                                                                                                                                                                                                                                                                                                                                                                                                                                                                                                                                                                                                                                                                                                                                                                                                                                                                                                                                                                                                                                                                                                                                  |
|     | Total Uplands: 8.94 ac Total Wetlands: 4.26 ac Current Zoning: C-1                                                                                                                                                                                                                                                                                                                                                                                                                                                                                                                                                                                                                                                                                                                                                                                                                                                                                                                                                                                                                                                                                                                                                                                                                                                                                                                                                                                                                                                                                                                                                                                                                                                                                                                                                                                                                                                                                                                                                                                                                                                             |
|     | Current Future Land Use Category(ies): Suburban                                                                                                                                                                                                                                                                                                                                                                                                                                                                                                                                                                                                                                                                                                                                                                                                                                                                                                                                                                                                                                                                                                                                                                                                                                                                                                                                                                                                                                                                                                                                                                                                                                                                                                                                                                                                                                                                                                                                                                                                                                                                                |
|     | Area in Each Future Land Use Category: 13.2  Existing Land Use: vacant                                                                                                                                                                                                                                                                                                                                                                                                                                                                                                                                                                                                                                                                                                                                                                                                                                                                                                                                                                                                                                                                                                                                                                                                                                                                                                                                                                                                                                                                                                                                                                                                                                                                                                                                                                                                                                                                                                                                                                                                                                                         |
|     |                                                                                                                                                                                                                                                                                                                                                                                                                                                                                                                                                                                                                                                                                                                                                                                                                                                                                                                                                                                                                                                                                                                                                                                                                                                                                                                                                                                                                                                                                                                                                                                                                                                                                                                                                                                                                                                                                                                                                                                                                                                                                                                                |
| 6.  | Calculation of maximum allowable development under current Lee Plan:                                                                                                                                                                                                                                                                                                                                                                                                                                                                                                                                                                                                                                                                                                                                                                                                                                                                                                                                                                                                                                                                                                                                                                                                                                                                                                                                                                                                                                                                                                                                                                                                                                                                                                                                                                                                                                                                                                                                                                                                                                                           |
|     | Residential Units/Density: 6 du/ac, Commercial Intensity: 100,000 to max of 8du/ac through greater Pine Island TDUs  Commercial Intensity: 100,000 to 100,000 sf                                                                                                                                                                                                                                                                                                                                                                                                                                                                                                                                                                                                                                                                                                                                                                                                                                                                                                                                                                                                                                                                                                                                                                                                                                                                                                                                                                                                                                                                                                                                                                                                                                                                                                                                                                                                                                                                                                                                                               |
| 7.  | Calculation of maximum allowable development with proposed amendments:                                                                                                                                                                                                                                                                                                                                                                                                                                                                                                                                                                                                                                                                                                                                                                                                                                                                                                                                                                                                                                                                                                                                                                                                                                                                                                                                                                                                                                                                                                                                                                                                                                                                                                                                                                                                                                                                                                                                                                                                                                                         |
|     | Residential Units/Density: 6 du./ac Commercial Intensity: 100,000 to Industrial Intensity: Per "LDC"  max of 10du/ac with affordable housing bonus 400,000 sf                                                                                                                                                                                                                                                                                                                                                                                                                                                                                                                                                                                                                                                                                                                                                                                                                                                                                                                                                                                                                                                                                                                                                                                                                                                                                                                                                                                                                                                                                                                                                                                                                                                                                                                                                                                                                                                                                                                                                                  |