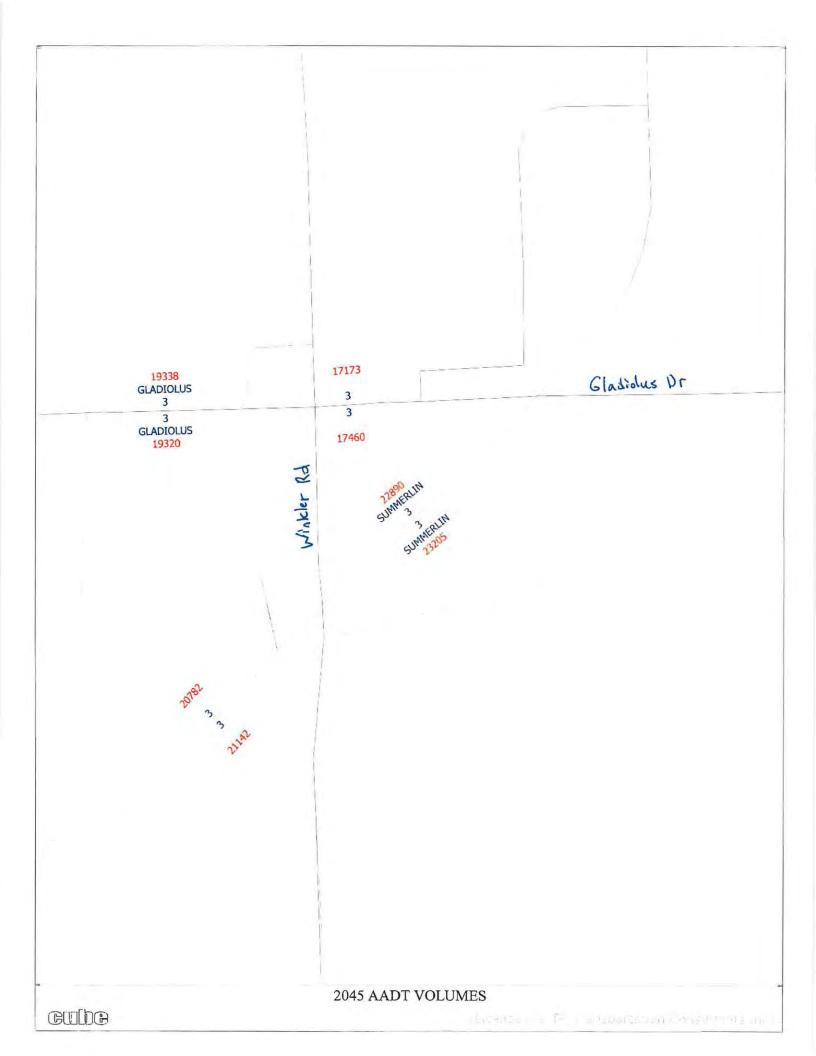

### **Public Facilities Impacts**

NOTE: The applicant must calculate public facilities impacts based on the maximum development.

- Traffic Circulation Analysis: The analysis is intended to determine the effect of the land use change on the Financially
  Feasible Highway Plan Map 3A (20-year plus horizon) and on the Capital Improvements Element (5-year horizon).
  Toward that end, an applicant must submit a Traffic Impact Statement (TIS) consistent with Lee County Administrative
  Code (AC)13-17.
  - a. Proposals affecting less than 10 acres, where development parameters are contained within the Traffic Analysis Zone (TAZ) or zones planned population and employment, or where there is no change in allowable density/intensity, may be eligible for a TIS requirement waiver as outlined in the Lee County TIS Guidelines and AC-13-17. Identification of allowable density/intensity in order to determine socio-economic data for affected TAZ(s) must be coordinated with Lee County Planning staff. Otherwise a calculation of trip generation is required consistent with AC-13-17 and the Lee County TIS Guidelines to determine required components of analysis for:
    - i. Total peak hour trip generation less than 50 total trip ends trip generation.
    - ii. Total peak hour trip generation from 50 to 300 total trip ends trip generation, trip distribution and trip assignment (manual or Florida Standard Urban Transportation Modeling Structure (FSUTMS) analysis consistent with AC-13-17 and TIS Guidelines), short-term (5 year) and long-range (to current Lee Plan horizon year) segment LOS analysis of the nearest or abutting arterial and major collector segment(s) identified in the Transportation Inventory based on the trip generation and roadway segment LOS analysis criteria in AC-13-17. A methodology meeting is recommended prior to submittal of the application to discuss use of FSUTMS, any changes to analysis requirements, or a combined CPA and Zoning TIS short term analysis.
    - iii. Total peak hour trip generation is over 300 total trip ends trip generation, mode split, trip distribution and trip assignment (manual or FSUTMS analysis consistent with AC-13-17 and TIS Guidelines), short-term (five-year) and long-range (to current Lee Plan horizon year) segment LOS analysis of arterial and collector segments listed in the Transportation Inventory. LOS analysis will include any portion of roadway segments within an area three miles offset from the boundary of the application legal description metes and bounds survey. LOS analysis will also include any additional segments in the study area based on the roadway segment LOS analysis criteria in AC-13-17. A methodology meeting is required prior to submittal of the application.
  - Map amendment greater than 10 acres Allowable density/intensity will be determined by Lee County Planning staff.
- 2. Provide an existing and future conditions analysis for the following (see Policy 95.1.3):
  - a. Sanitary Sewer
  - b. Potable Water
  - c. Surface Water/Drainage Basins
  - d. Parks, Recreation, and Open Space
  - e. Public Schools