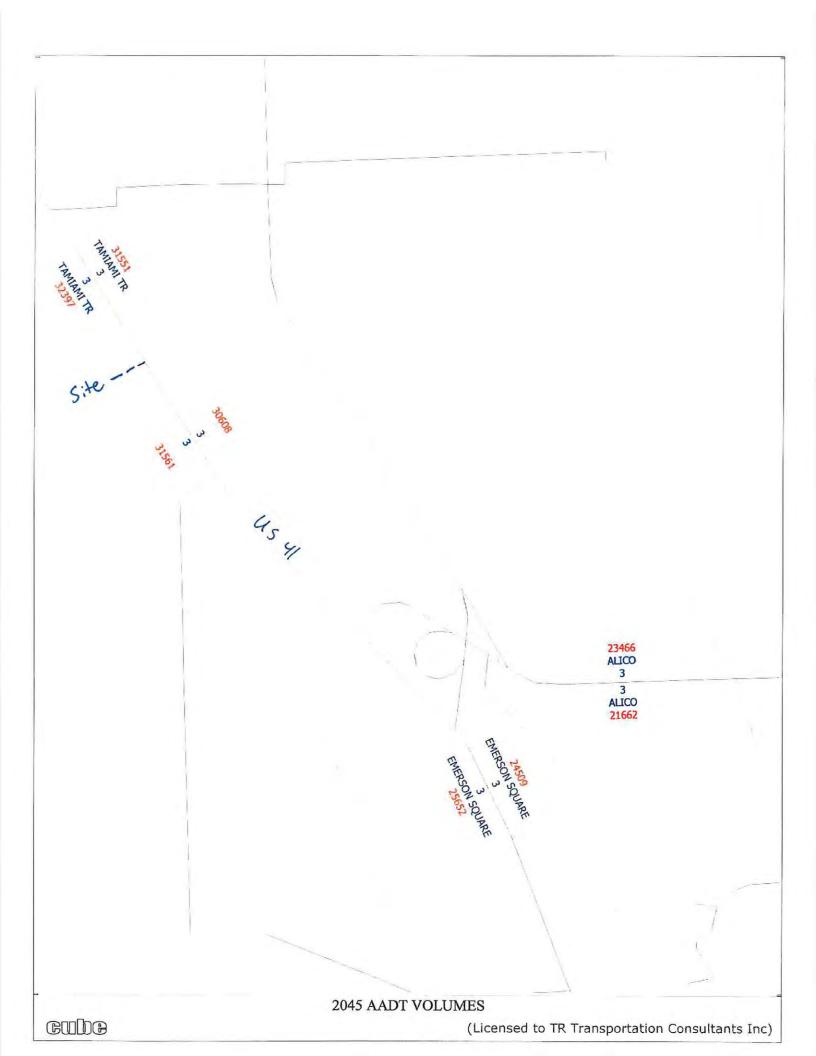

### **Public Facilities Impacts**

NOTE: The applicant must calculate public facilities impacts based on the maximum development.

- Traffic Circulation Analysis: The analysis is intended to determine the effect of the land use change on the Financially
  Feasible Highway Plan Map 3A (20-year plus horizon) and on the Capital Improvements Element (5-year horizon).
  Toward that end, an applicant must submit a Traffic Impact Statement (TIS) consistent with Lee County Administrative
  Code (AC)13-17.
  - a. Proposals affecting less than 10 acres, where development parameters are contained within the Traffic Analysis Zone (TAZ) or zones planned population and employment, or where there is no change in allowable density/intensity, may be eligible for a TIS requirement waiver as outlined in the Lee County TIS Guidelines and AC-13-17. Identification of allowable density/intensity in order to determine socio-economic data for affected TAZ(s) must be coordinated with Lee County Planning staff. Otherwise a calculation of trip generation is required consistent with AC-13-17 and the Lee County TIS Guidelines to determine required components of analysis for:
    - i. Total peak hour trip generation less than 50 total trip ends trip generation.
    - ii. Total peak hour trip generation from 50 to 300 total trip ends trip generation, trip distribution and trip assignment (manual or Florida Standard Urban Transportation Modeling Structure (FSUTMS) analysis consistent with AC-13-17 and TIS Guidelines), short-term (5 year) and long-range (to current Lee Plan horizon year) segment LOS analysis of the nearest or abutting arterial and major collector segment(s) identified in the Transportation Inventory based on the trip generation and roadway segment LOS analysis criteria in AC-13-17. A methodology meeting is recommended prior to submittal of the application to discuss use of FSUTMS, any changes to analysis requirements, or a combined CPA and Zoning TIS short term analysis.
    - iii. Total peak hour trip generation is over 300 total trip ends trip generation, mode split, trip distribution and trip assignment (manual or FSUTMS analysis consistent with AC-13-17 and TIS Guidelines), short-term (five-year) and long-range (to current Lee Plan horizon year) segment LOS analysis of arterial and collector segments listed in the Transportation Inventory. LOS analysis will include any portion of roadway segments within an area three miles offset from the boundary of the application legal description metes and bounds survey. LOS analysis will also include any additional segments in the study area based on the roadway segment LOS analysis criteria in AC-13-17. A methodology meeting is required prior to submittal of the application.
  - Map amendment greater than 10 acres Allowable density/intensity will be determined by Lee County Planning staff.
- 2. Provide an existing and future conditions analysis for the following (see Policy 95.1.3):
  - a. Sanitary Sewer
  - b. Potable Water
  - c. Surface Water/Drainage Basins
  - d. Parks, Recreation, and Open Space
  - e. Public Schools