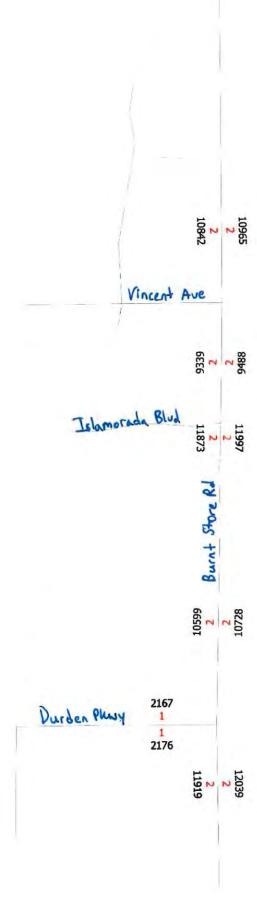

### **Transportation:**

Access to the property is from County Road 765 (Burnt Store Road) which is a paved, county-maintained, arterial roadway. Lee Plan amendments require both a short range (5 years) and long range (20+ years) level of service (LOS) analysis. Based on the information provided in the application materials:

Short Range Analysis: All roadways within 3 miles will operate at an acceptable level of service both

with and without the additional trips generated from the project.

Long Range Analysis: All roadways within 3 miles will operate at an acceptable level of service both

with and without the additional trips generated from the project.

Lee County has designated Burnt Store Road, from State Road 78 (Pine Island Road) to the Charlotte County line, as a controlled access road facility. Improvements are currently underway for Burnt Store Road that will expand the roadway from two to four lanes and implement the controlled access locations. According to Resolution 20-09-26, the subject property will have a directional access point opposite of Charlee Road that aligns with the northern boundary of the subject property. The resolution also shows a right in/right out only driveway that aligns with the southern boundary of the subject property. These access points are separated from each other by approximately 1,290 feet. The final segment of the first phase of expansion, which is located south of the subject property in Cape Coral, is expected to be completed by summer of 2023. Expansion of the roadway near the subject property is expected to go into the design phase within the next two years.