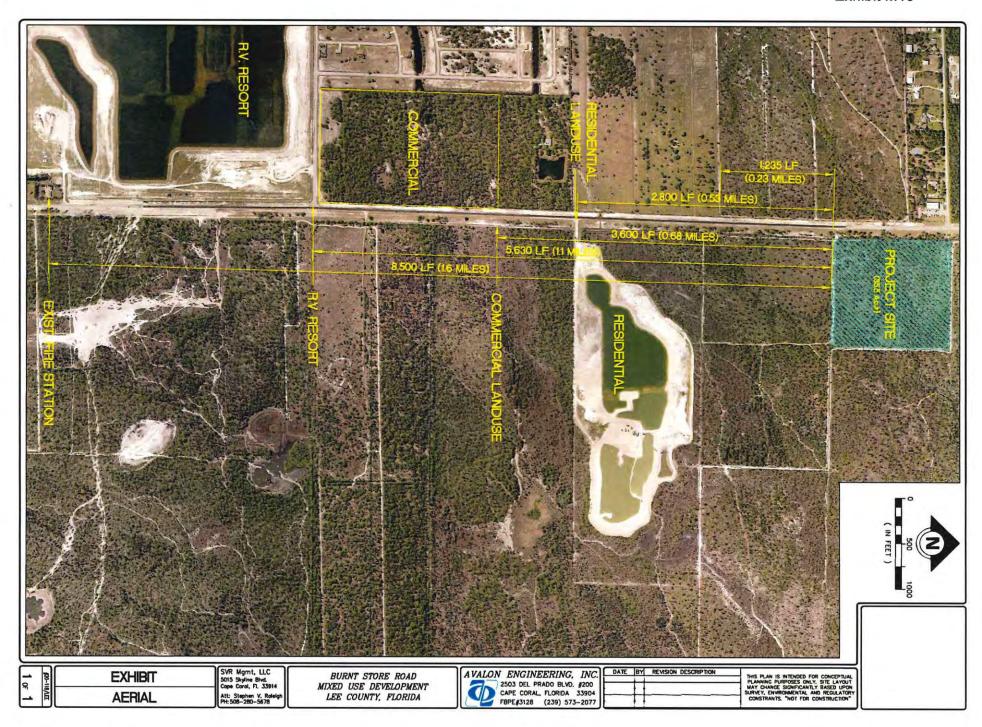

### **PROJECT LOCATION**

The property is located on the east side of Burnt Store Road, east of the Cape Coral City Limits and Burnt Store Marina, and less than a mile south of Charlotte County.

### SUBJECT PROPERTY

The subject property contains ±35.5 acres and includes two separate parcels. The property is currently in the Open Lands future land use category and is zoned AG-2. Both parcels are currently vacant. The Yucca Pen Creek generally runs through the middle of the subject property, separating the two parcels. The subject property is in Planning District 5 (Burnt Store), and is not within any established Community Plan Area.

<u>South</u> of the subject property are vacant parcels zoned AG-2, and a Residential Planned Development (RPD) consisting of approximately 123 acres and 19 dwelling units. The RPD was originally approved in 2004 by resolution Z-04-009.

The subject property is bordered on the <u>west</u> by Burnt Store Road. West of Burnt Store Road are: Charlotte Harbor Preserve State Park; Charlotte Harbor Buffer Preserve; a property zoned Community Commercial containing a Dollar General; and, the Burnt Store Marina and residential community.