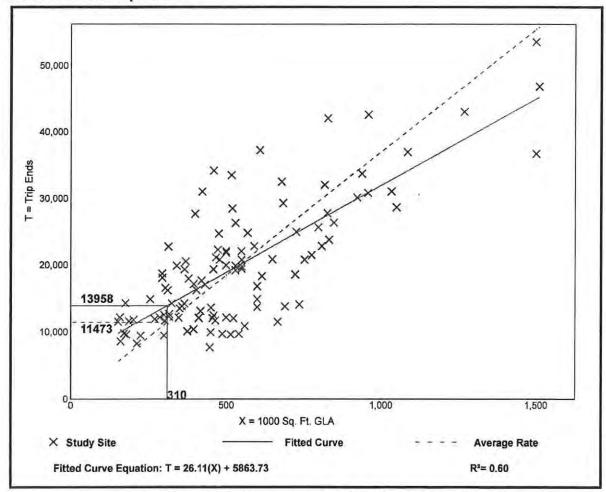

### **CONCURRENT APPLICATION REVIEW**

The applicant has filed a companion rezoning application (DCI2022-00039) being reviewed concurrently with this plan amendment application. The applicant is seeking to rezone the subject property from AG-2 to a Mixed Use Planned Development (MPD) to allow up to 222,900 square feet of commercial and a maximum of 354 dwelling units. The zoning case is still in the early stages of the review process and may change with future resubmittals.