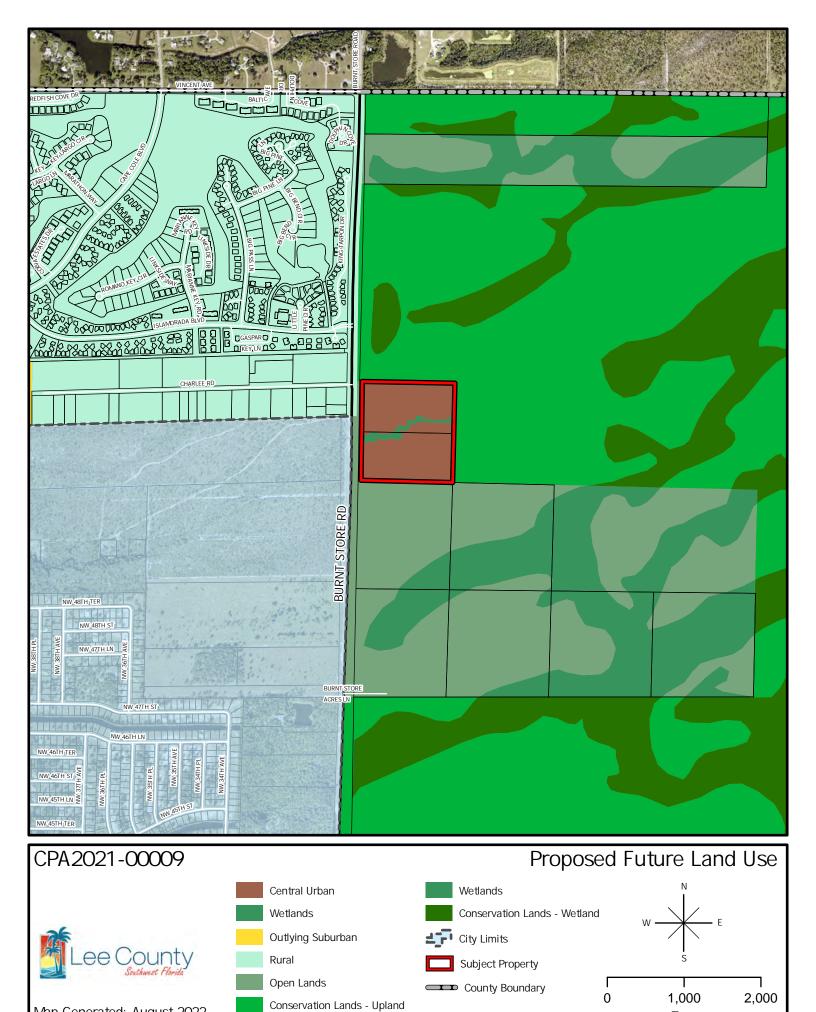

### **REQUEST**

Amend the Future Land Use Map (Map 1A) to re-designate the future land use categories of approximately 35.5 acres from Open Lands and Wetlands to Central Urban and Wetlands.

The proposed amendment is to re-designate the subject property from the Open Lands future land use categories to the Central Urban and Wetlands future land use categories.

Lee Plan **Policy 1.1.3** provides that the "Central Urban future land use category can best be characterized as the 'urban core' of the County. These areas are already the most heavily settled and have, or will have, the greatest range and highest levels of public services. Residential, commercial, public and quasi-public, and limited light industrial land uses will continue to predominate in the Central Urban future land use category. Future development in this category is encouraged to be mixed use, as described in Objective 11.1, where appropriate. The standard density range is from four dwelling units per acre (4 du/acre) to ten dwelling units per acre (10 du/acre)".

# Comprehensive Plan Map Amendment Future Land Use Map- Open Lands to Central Urban and Wetlands