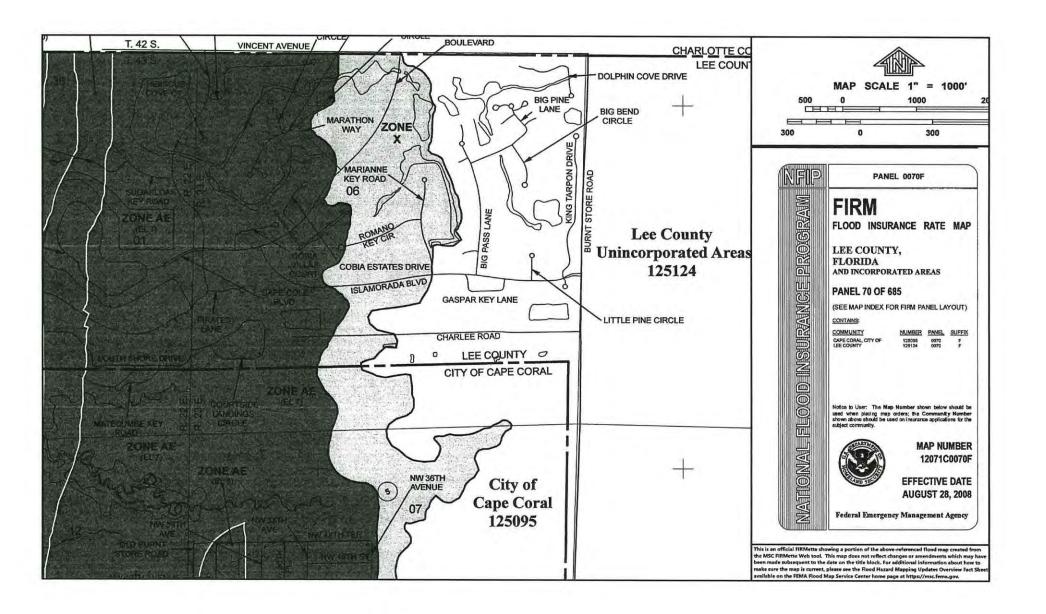

**Goal 5** of the Lee Plan provides that Lee County will accommodate the projected population in appropriate locations with a variety of attractive and safe neighborhoods with a range of housing types and prices. **Policy 5.1.2** prohibits residential development where physical constraints or hazards exist or require density and design to be adjusted accordingly. As previously stated, the subject property contains portions of the Yucca Pen Creek which must be accommodated through the site design and concurrent rezoning. However, the property is located in FEMA flood zone "X" and is not within the Coastal High Hazard Area as depicted on Lee Plan Map 5A. The proposed amendment will help to accommodate Lee County's projected population in an appropriate location, consistent with **Goal 5** and **Policy 5.1.2** of the Lee Plan.