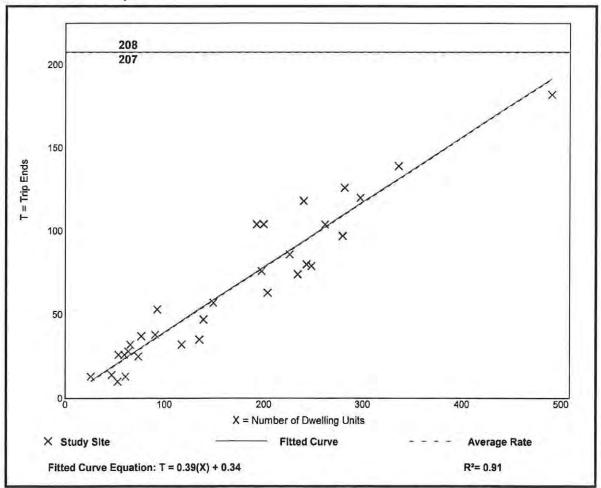

### **CONCURRENT APPLICATION REVIEW**

The applicant has filed a companion rezoning application (DCI2022-00039) being reviewed concurrently with this plan amendment application. The applicant is seeking to rezone the subject property from AG-2 to a Mixed Use Planned Development (MPD) to allow up to 222,900 square feet of commercial and a maximum of 354 dwelling units. The zoning case is still in the early stages of the review process and may change with future resubmittals.