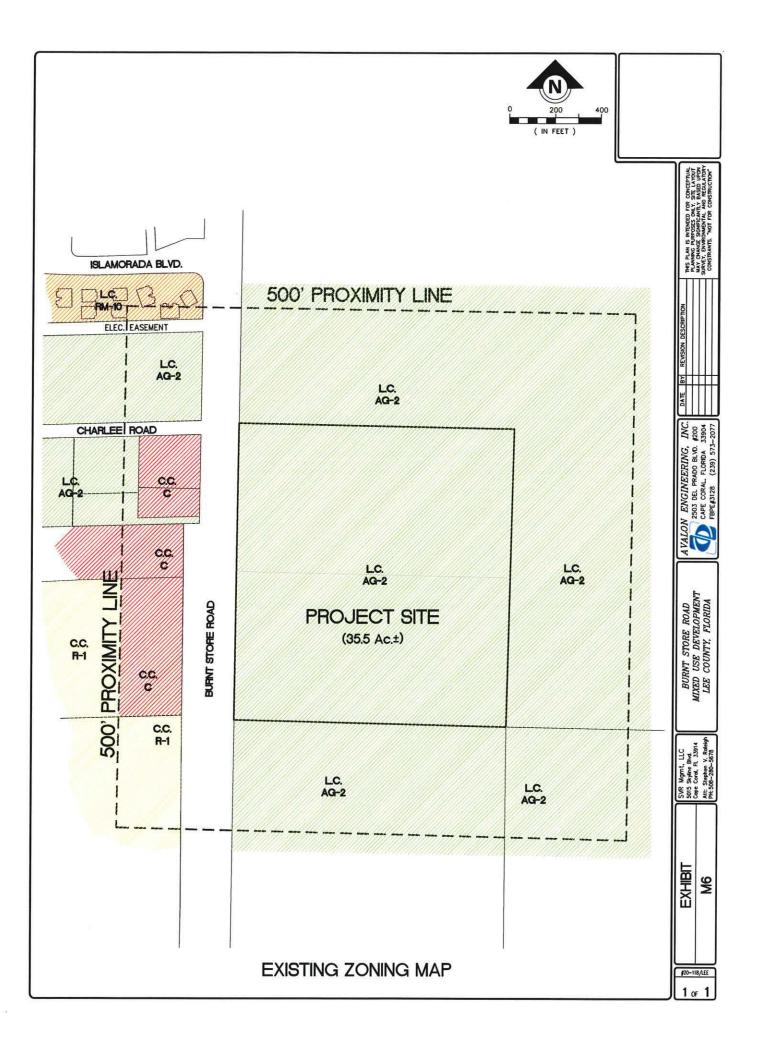

### SUBJECT PROPERTY

The subject property contains ±35.5 acres and includes two separate parcels. The property is currently in the Open Lands future land use category and is zoned AG-2. Both parcels are currently vacant. The Yucca Pen Creek generally runs through the middle of the subject property, separating the two parcels. The subject property is in Planning District 5 (Burnt Store), and is not within any established Community Plan Area.

### **SURROUNDING PROPERTIES**

To the <u>north</u> and <u>east</u> of the subject property is the Yucca Pens Unit of the Babcock Webb Wildlife Management Area, managed by the Florida Fish and Wildlife Conservation Commission. This preserve consists of parcels owned by the State of Florida, which were generally acquired between 1996 and 2014.<sup>2</sup>

<u>South</u> of the subject property are vacant parcels zoned AG-2, and a Residential Planned Development (RPD) consisting of approximately 123 acres and 19 dwelling units. The RPD was originally approved in 2004 by resolution Z-04-009.

The subject property is bordered on the <u>west</u> by Burnt Store Road. West of Burnt Store Road are: Charlotte Harbor Preserve State Park; Charlotte Harbor Buffer Preserve; a property zoned Community Commercial containing a Dollar General; and, the Burnt Store Marina and residential community.