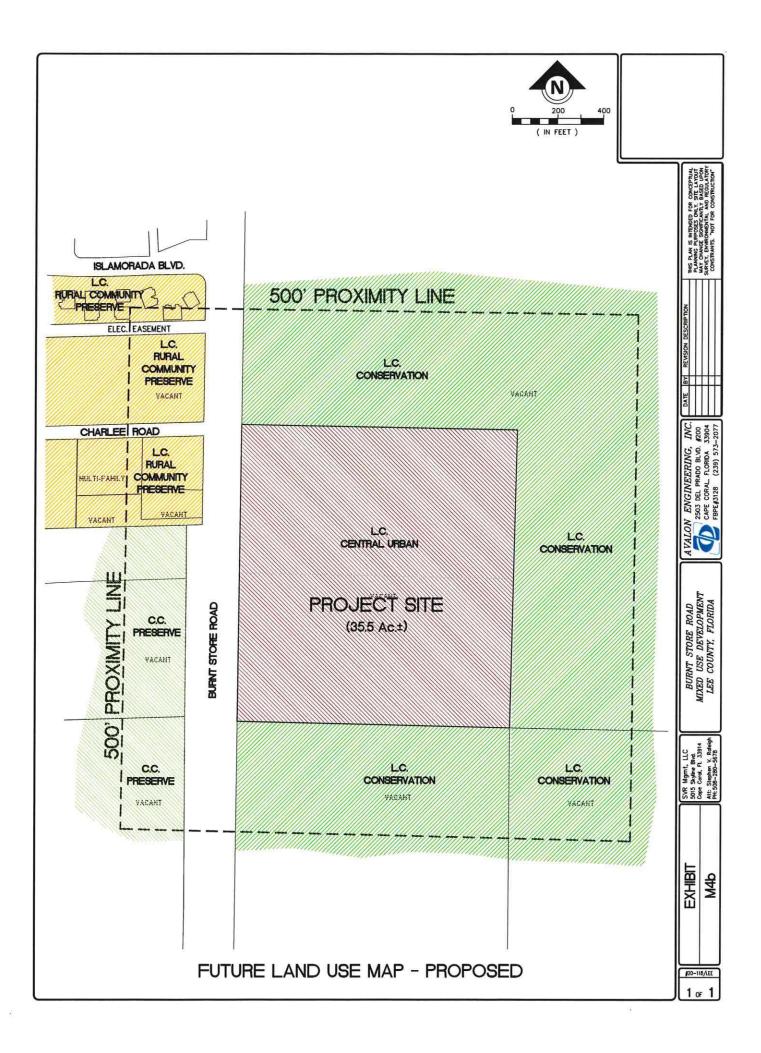

### **REQUEST**

Amend the Future Land Use Map (Map 1A) to re-designate the future land use categories of approximately 35.5 acres from Open Lands and Wetlands to Central Urban and Wetlands.

### **SUMMARY**

The amendment to the Future Land Use Map will change the allowable density and uses of the subject property from 1 dwelling unit per 10 acres to allow up to 10 dwelling units an acre. The change will also remove the limitation that any commercial uses must be intended to serve only the needs of residents of the adjacent rural areas<sup>1</sup>. These proposed amendments are anticipated to facilitate the development of residential and non-residential uses compatible with nearby development anticipated within the City of Cape Coral.

The proposed amendment is to re-designate the subject property from the Open Lands future land use categories to the Central Urban and Wetlands future land use categories.

Lee Plan **Policy 1.1.3** provides that the "Central Urban future land use category can best be characterized as the 'urban core' of the County. These areas are already the most heavily settled and have, or will have, the greatest range and highest levels of public services. Residential, commercial, public and quasi-public, and limited light industrial land uses will continue to predominate in the Central Urban future land use category. Future development in this category is encouraged to be mixed use, as described in Objective 11.1, where appropriate. The standard density range is from four dwelling units per acre (4 du/acre) to ten dwelling units per acre (10 du/acre)".

While Cape Coral intends to restrict residential development solely to multi-family mixed-use project, the proposed density and intensity permitted within Cape Coral indicates that this area will be a mixed-use urban core. The proposed amendment to Lee County's Future Land Use map would allow for complimentary uses to an area that is expected to intensify in the coming years.