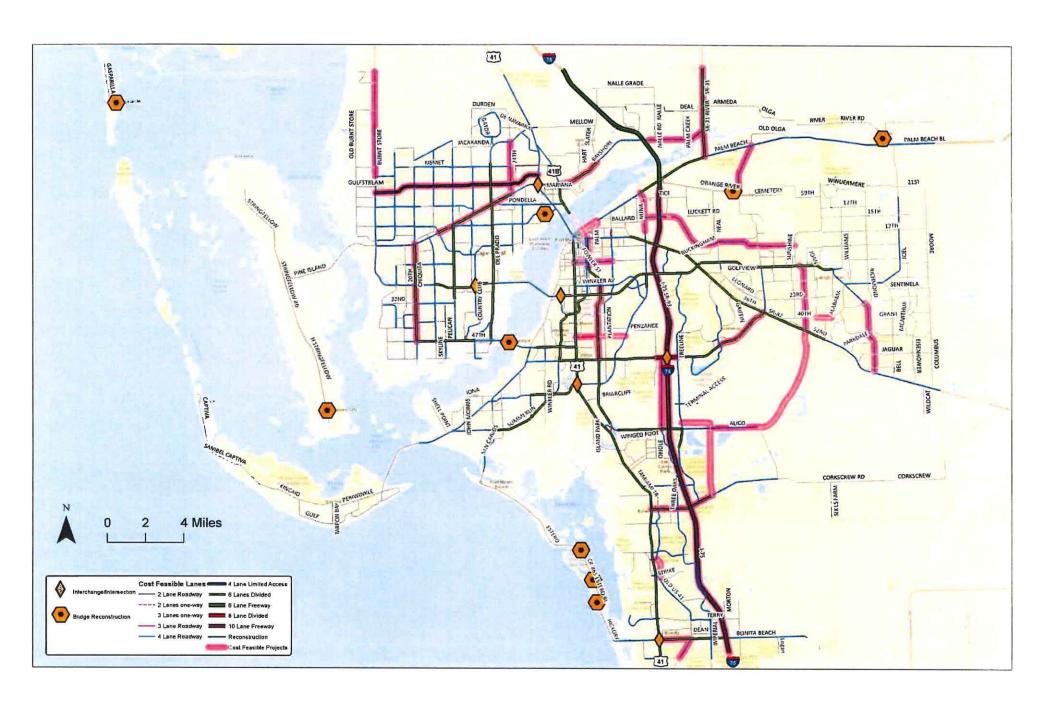

with and without the additional trips generated from the project.

Lee County has designated Burnt Store Road, from State Road 78 (Pine Island Road) to the Charlotte County line, as a controlled access road facility. Improvements are currently underway for Burnt Store Road that will expand the roadway from two to four lanes and implement the controlled access locations. According to Resolution 20-09-26, the subject property will have a directional access point opposite of Charlee Road that aligns with the northern boundary of the subject property. The resolution also shows a right in/right out only driveway that aligns with the southern boundary of the subject property. These access points are separated from each other by approximately 1,290 feet. The final segment of the first phase of expansion, which is located south of the subject property in Cape Coral, is expected to be completed by summer of 2023. Expansion of the roadway near the subject property is expected to go into the design phase within the next two years.