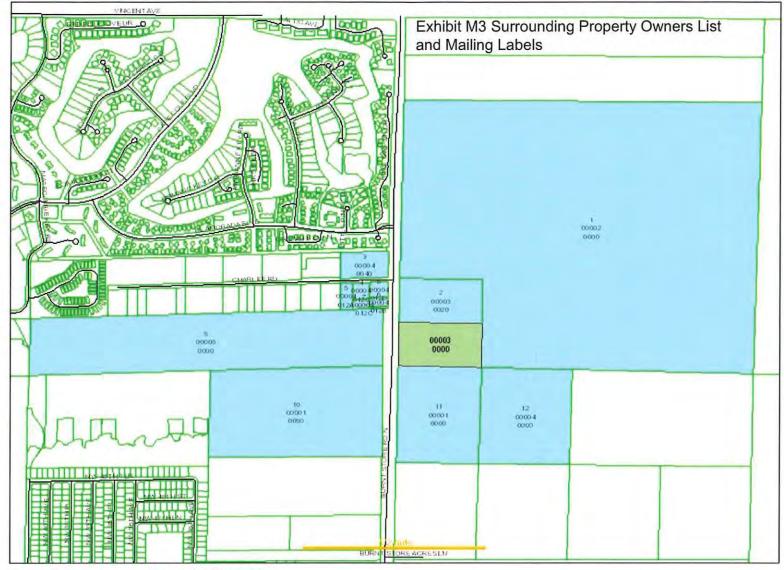

### SUBJECT PROPERTY

The subject property contains ±35.5 acres and includes two separate parcels. The property is currently in the Open Lands future land use category and is zoned AG-2. Both parcels are currently vacant. The Yucca Pen Creek generally runs through the middle of the subject property, separating the two parcels. The subject property is in Planning District 5 (Burnt Store), and is not within any established Community Plan Area.

### **SURROUNDING PROPERTIES**

To the <u>north</u> and <u>east</u> of the subject property is the Yucca Pens Unit of the Babcock Webb Wildlife Management Area, managed by the Florida Fish and Wildlife Conservation Commission. This preserve consists of parcels owned by the State of Florida, which were generally acquired between 1996 and 2014.<sup>2</sup>

<u>South</u> of the subject property are vacant parcels zoned AG-2, and a Residential Planned Development (RPD) consisting of approximately 123 acres and 19 dwelling units. The RPD was originally approved in 2004 by resolution Z-04-009.

The subject property is bordered on the <u>west</u> by Burnt Store Road. West of Burnt Store Road are: Charlotte Harbor Preserve State Park; Charlotte Harbor Buffer Preserve; a property zoned Community Commercial containing a Dollar General; and, the Burnt Store Marina and residential community.