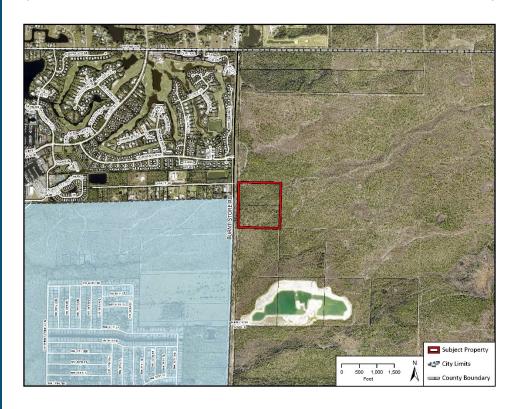

### **PROJECT LOCATION**

The property is located on the east side of Burnt Store Road, east of the Cape Coral City Limits and Burnt Store Marina, and less than a mile south of Charlotte County.

### SUBJECT PROPERTY

The subject property contains ±35.5 acres and includes two separate parcels. The property is currently in the Open Lands future land use category and is zoned AG-2. Both parcels are currently vacant. The Yucca Pen Creek generally runs through the middle of the subject property, separating the two parcels. The subject property is in Planning District 5 (Burnt Store), and is not within any established Community Plan Area.

### **SURROUNDING PROPERTIES**

To the <u>north</u> and <u>east</u> of the subject property is the Yucca Pens Unit of the Babcock Webb Wildlife Management Area, managed by the Florida Fish and Wildlife Conservation Commission. This preserve consists of parcels owned by the State of Florida, which were generally acquired between 1996 and 2014.<sup>2</sup>

<u>South</u> of the subject property are vacant parcels zoned AG-2, and a Residential Planned Development (RPD) consisting of approximately 123 acres and 19 dwelling units. The RPD was originally approved in 2004 by resolution Z-04-009.

The subject property is bordered on the <u>west</u> by Burnt Store Road. West of Burnt Store Road are: Charlotte Harbor Preserve State Park; Charlotte Harbor Buffer Preserve; a property zoned Community Commercial containing a Dollar General; and, the Burnt Store Marina and residential community.