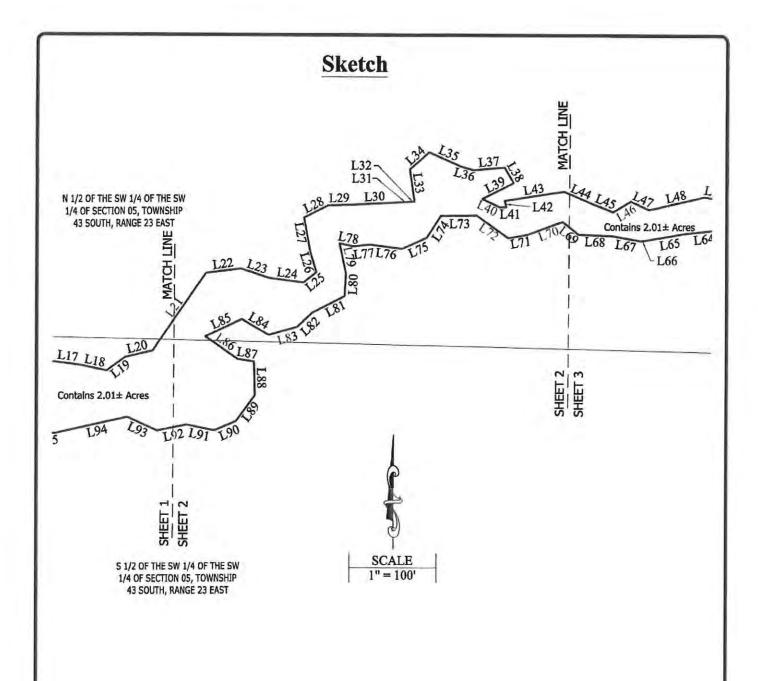

CPA2022-00009, Burnt Store Mixed Use Development: The proposed amendment to the future land use map changes 33.48 +/- acres from the Open Lands future land use category to the Central Urban future land use category and changes 2.01 +/- acres from the Open Lands future land use category to the Wetlands future land use category. (Adopted by Lee County Ordinance #23-04)

### **Environmental Review**

The property is in the Yucca Pen Creek Watershed and Yucca Pen Creek conveys offsite flows through the property that ultimately outfall into Charlotte Harbor. The applicant's Environmental Assessment identified 33.48 acres of Pine Flatwoods (411), 0.43 acres of Stream (510), and 1.58 acres of Mixed Wetland Hardwoods (617). A formal wetland jurisdictional determination was not provided therefore the upland and wetland acreages provided are subject to review/approval by the applicable State reviewing agency.