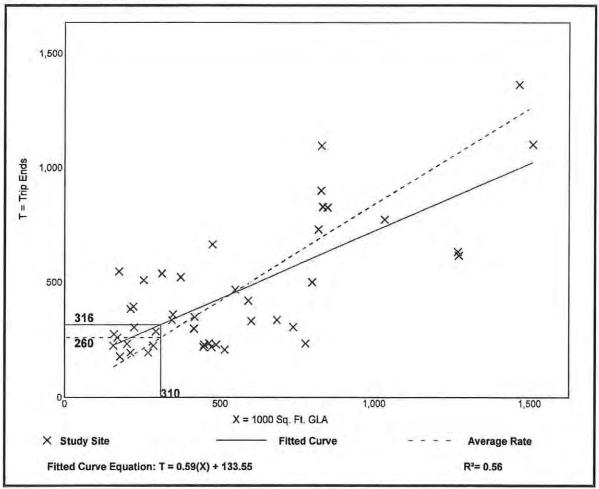

### **CONCURRENT APPLICATION REVIEW**

The applicant has filed a companion rezoning application (DCI2022-00039) being reviewed concurrently with this plan amendment application. The applicant is seeking to rezone the subject property from AG-2 to a Mixed Use Planned Development (MPD) to allow up to 222,900 square feet of commercial and a maximum of 354 dwelling units. The zoning case is still in the early stages of the review process and may change with future resubmittals.