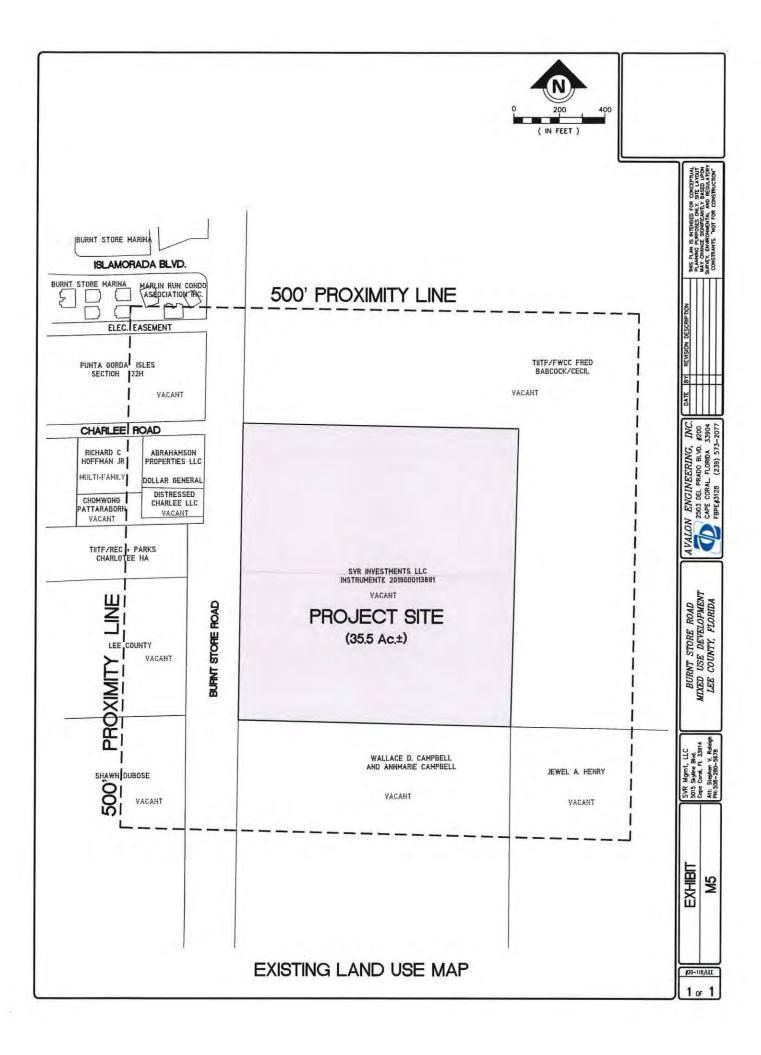

### SUBJECT PROPERTY

The subject property contains ±35.5 acres and includes two separate parcels. The property is currently in the Open Lands future land use category and is zoned AG-2. Both parcels are currently vacant. The Yucca Pen Creek generally runs through the middle of the subject property, separating the two parcels. The subject property is in Planning District 5 (Burnt Store), and is not within any established Community Plan Area.

### **SURROUNDING PROPERTIES**

To the <u>north</u> and <u>east</u> of the subject property is the Yucca Pens Unit of the Babcock Webb Wildlife Management Area, managed by the Florida Fish and Wildlife Conservation Commission. This preserve consists of parcels owned by the State of Florida, which were generally acquired between 1996 and 2014.<sup>2</sup>

<u>South</u> of the subject property are vacant parcels zoned AG-2, and a Residential Planned Development (RPD) consisting of approximately 123 acres and 19 dwelling units. The RPD was originally approved in 2004 by resolution Z-04-009.

The subject property is bordered on the <u>west</u> by Burnt Store Road. West of Burnt Store Road are: Charlotte Harbor Preserve State Park; Charlotte Harbor Buffer Preserve; a property zoned Community Commercial containing a Dollar General; and, the Burnt Store Marina and residential community.

The Burnt Store Marina and residential community consists of 678 single family homes, 70 duplexes, 1042 multi-family units, wet and dry boat slips, and approximately 83,000 square feet of non-residential uses. Multiple zoning categories exist throughout Burnt Store Marina, including AG-2 (Agricultural), EC

<sup>&</sup>lt;sup>2</sup> A Management Plan for Fred C. Babcock-Cecil M. Webb Wildlife Management Area, Florida Fish and Wildlife Conservation Commission, November 2014.

(Environmentally Critical), RM-10 (Multi-family residential), RM-2 (Multi-family residential), CPD (Commercial Planned Development), and RPD (Residential Planned Development).