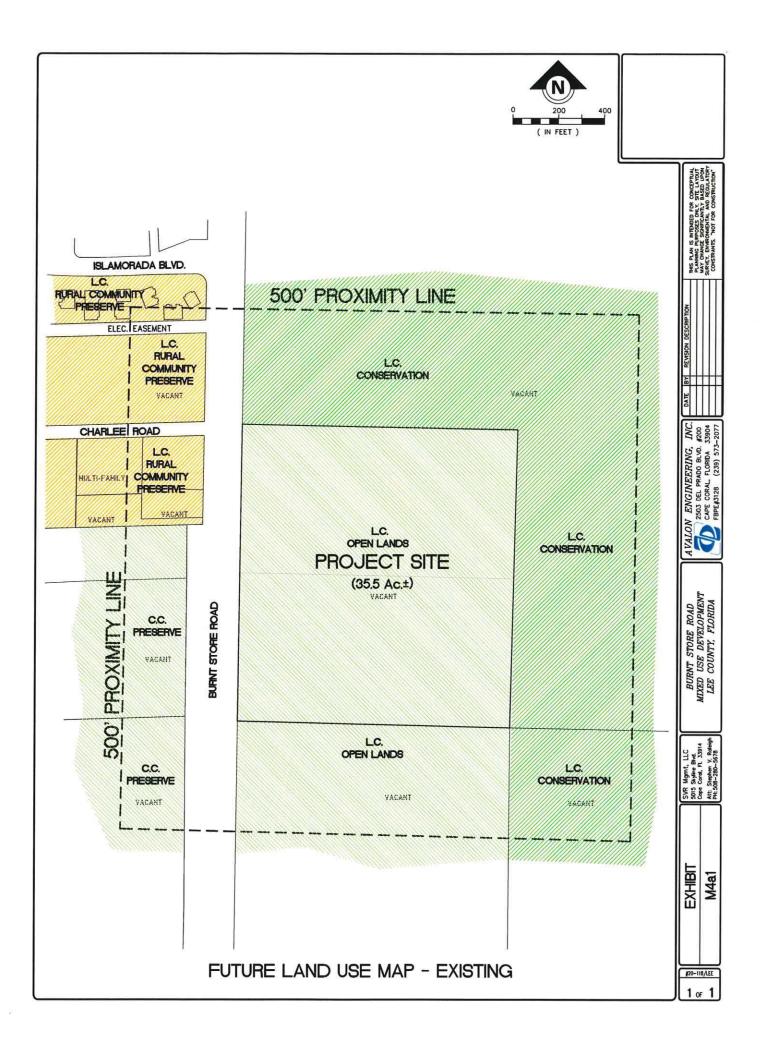

#### **LEE PLAN ANALYSIS**

The subject property is currently designated as Open Lands on the Future Land Use Map, which is described by Policy 1.4.4 of the Lee Plan.

**Policy 1.4.4** states that the Open Lands future land use category are "extremely remote from public services and are characterized by agricultural and low-density residential uses. Commercial and industrial uses are permitted in this category in accordance with the standards in the Rural category. The maximum density in this category is one dwelling unit per ten acres".

The proposed amendment is to re-designate the subject property from the Open Lands future land use categories to the Central Urban and Wetlands future land use categories.

Lee Plan **Policy 1.1.3** provides that the "Central Urban future land use category can best be characterized as the 'urban core' of the County. These areas are already the most heavily settled and have, or will have, the greatest range and highest levels of public services. Residential, commercial, public and quasi-public, and limited light industrial land uses will continue to predominate in the Central Urban future land use category. Future development in this category is encouraged to be mixed use, as described in Objective 11.1, where appropriate. The standard density range is from four dwelling units per acre (4 du/acre) to ten dwelling units per acre (10 du/acre)".

• The concurrent rezoning can be conditioned to accommodate surface water flows. Anticipated development and infrastructure improvements to this area of Lee County make the subject property more appropriate for a future urban designation as the property will no longer be "extremely remote from public services and are characterized by agricultural and low-density residential uses" as typically found on lands within the Open Lands future land use category.