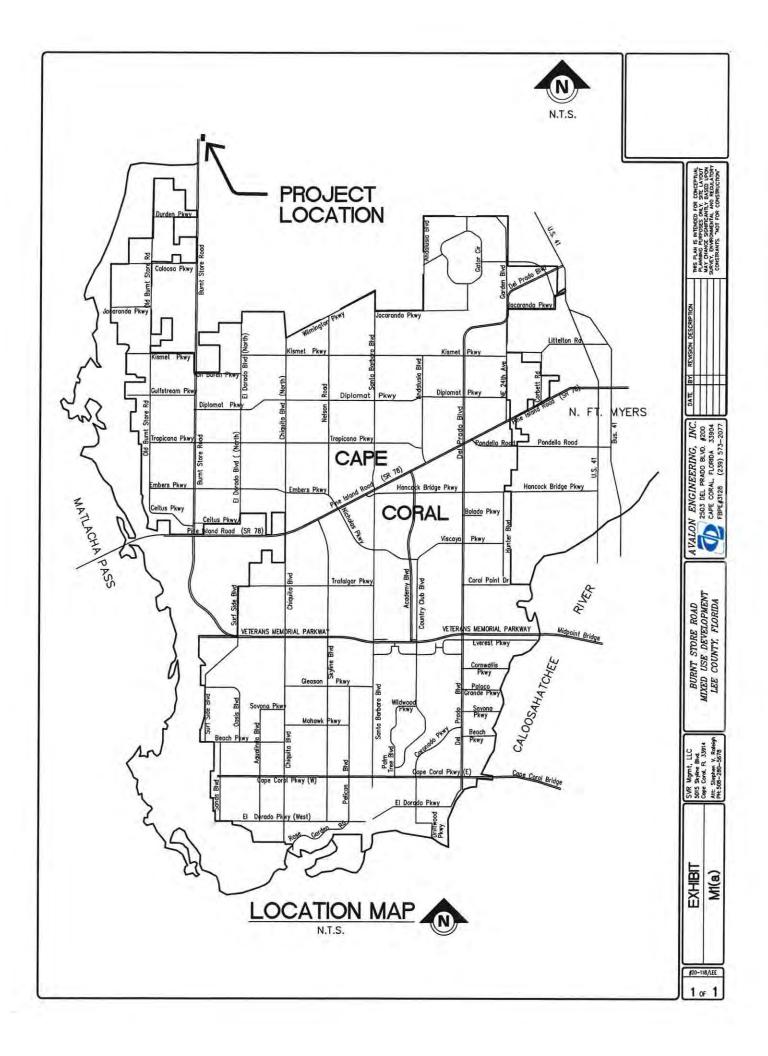

### **PROJECT LOCATION**

The property is located on the east side of Burnt Store Road, east of the Cape Coral City Limits and Burnt Store Marina, and less than a mile south of Charlotte County.

The subject property is bordered on the <u>west</u> by Burnt Store Road. West of Burnt Store Road are: Charlotte Harbor Preserve State Park; Charlotte Harbor Buffer Preserve; a property zoned Community Commercial containing a Dollar General; and, the Burnt Store Marina and residential community.

This region of the county, which has long been a place of little to no development, has become a subject of interest for future growth in recent years. In 2016, an interlocal agreement was executed between Charlotte and Lee Counties <u>allowing Charlotte County Utilities</u> to provide water, sewer, and reuse service to land <u>in Lee County</u> along Burnt Store Road, including the subject property. Based on **Polices 4.1.1 and 4.1.2**, the density allowed by the proposed amendment would require future development connect to public sewer and water systems. The ability of the subject property to connect to public utilities allows the applicant to comply with Policies 4.1.1 and 4.1.2.

with and without the additional trips generated from the project.

Lee County has designated Burnt Store Road, from State Road 78 (Pine Island Road) to the Charlotte County line, as a controlled access road facility. Improvements are currently underway for Burnt Store Road that will expand the roadway from two to four lanes and implement the controlled access locations. According to Resolution 20-09-26, the subject property will have a directional access point opposite of Charlee Road that aligns with the northern boundary of the subject property. The resolution also shows a right in/right out only driveway that aligns with the southern boundary of the subject property. These access points are separated from each other by approximately 1,290 feet. The final segment of the first phase of expansion, which is located south of the subject property in Cape Coral, is expected to be completed by summer of 2023. Expansion of the roadway near the subject property is expected to go into the design phase within the next two years.