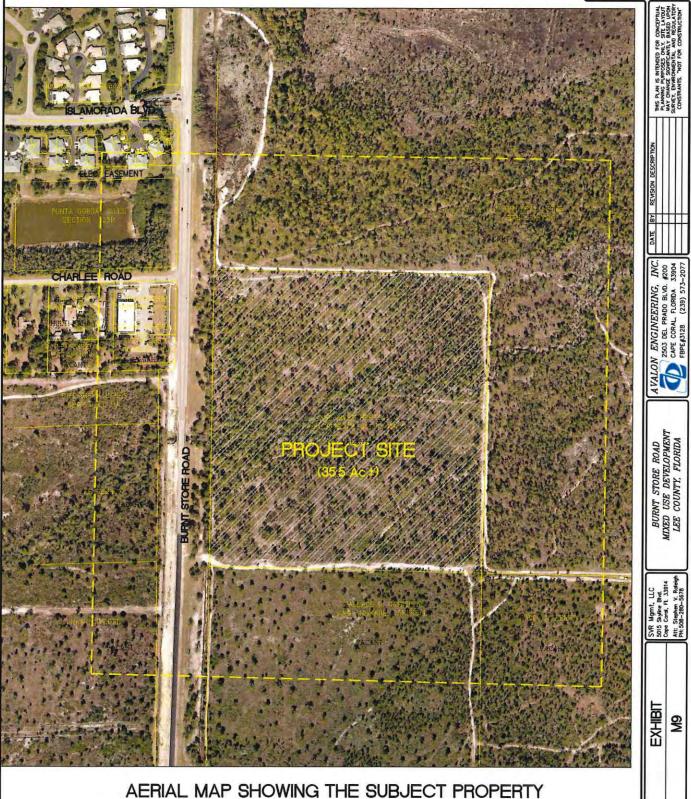

### SUBJECT PROPERTY

The subject property contains ±35.5 acres and includes two separate parcels. The property is currently in the Open Lands future land use category and is zoned AG-2. Both parcels are currently vacant. The Yucca Pen Creek generally runs through the middle of the subject property, separating the two parcels. The subject property is in Planning District 5 (Burnt Store), and is not within any established Community Plan Area.

### **SURROUNDING PROPERTIES**

To the <u>north</u> and <u>east</u> of the subject property is the Yucca Pens Unit of the Babcock Webb Wildlife Management Area, managed by the Florida Fish and Wildlife Conservation Commission. This preserve consists of parcels owned by the State of Florida, which were generally acquired between 1996 and 2014.<sup>2</sup>

<u>South</u> of the subject property are vacant parcels zoned AG-2, and a Residential Planned Development (RPD) consisting of approximately 123 acres and 19 dwelling units. The RPD was originally approved in 2004 by resolution Z-04-009.

The subject property is bordered on the <u>west</u> by Burnt Store Road. West of Burnt Store Road are: Charlotte Harbor Preserve State Park; Charlotte Harbor Buffer Preserve; a property zoned Community Commercial containing a Dollar General; and, the Burnt Store Marina and residential community.