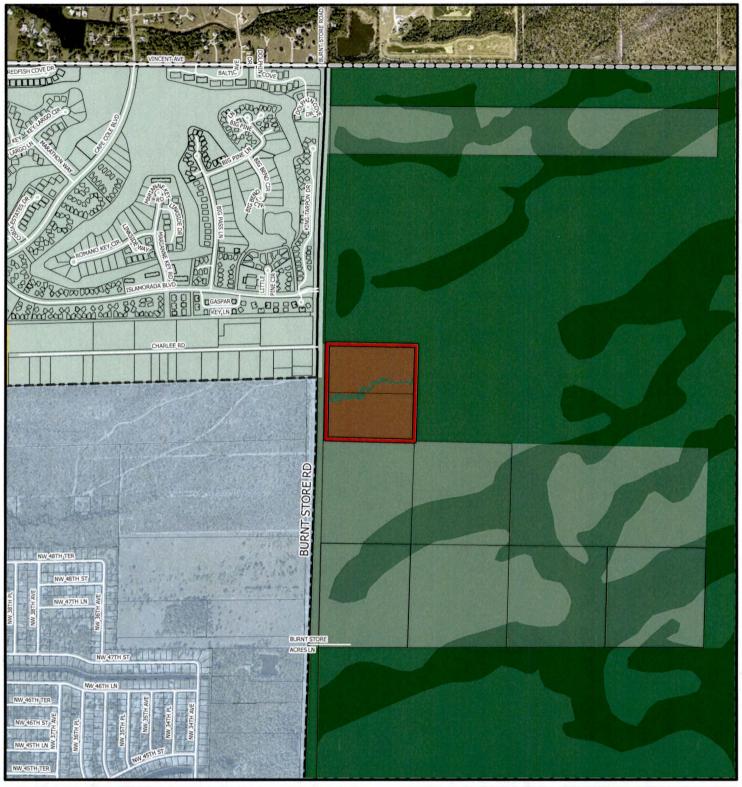

### **REQUEST**

Amend the Future Land Use Map (Map 1A) to re-designate the future land use categories of approximately 35.5 acres from Open Lands and Wetlands to Central Urban and Wetlands.

The proposed amendment is to re-designate the subject property from the Open Lands future land use categories to the Central Urban and Wetlands future land use categories.

Lee Plan **Policy 1.1.3** provides that the "Central Urban future land use category can best be characterized as the 'urban core' of the County. These areas are already the most heavily settled and have, or will have, the greatest range and highest levels of public services. Residential, commercial, public and quasi-public, and limited light industrial land uses will continue to predominate in the Central Urban future land use category. Future development in this category is encouraged to be mixed use, as described in Objective 11.1, where appropriate. The standard density range is from four dwelling units per acre (4 du/acre) to ten dwelling units per acre (10 du/acre)".

### **Environmental Review**

The property is in the Yucca Pen Creek Watershed and Yucca Pen Creek conveys offsite flows through the property that ultimately outfall into Charlotte Harbor. The applicant's Environmental Assessment identified 33.48 acres of Pine Flatwoods (411), 0.43 acres of Stream (510), and 1.58 acres of Mixed Wetland Hardwoods (617). A formal wetland jurisdictional determination was not provided therefore the upland and wetland acreages provided are subject to review/approval by the applicable State reviewing agency.