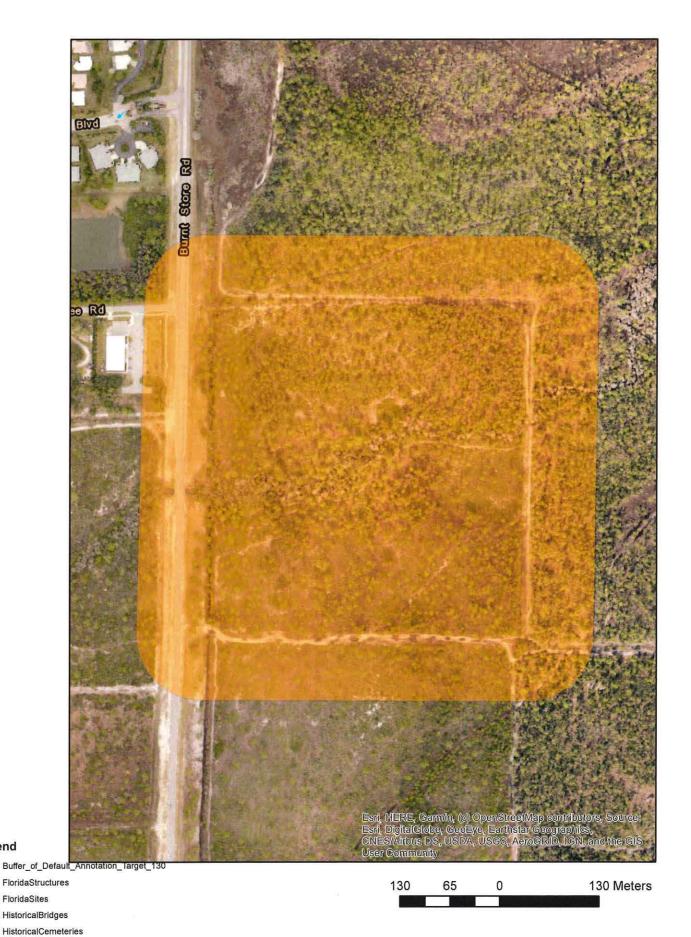

<u>Property Size</u> ±35.5 Acres

Planning District:
Burnt Store

Commissioner District
District 4

Hearing Dates LPA: 01/23/2023 BoCC: 03/08/2023

### **PROJECT LOCATION**

The property is located on the east side of Burnt Store Road, east of the Cape Coral City Limits and Burnt Store Marina, and less than a mile south of Charlotte County.

### SUBJECT PROPERTY

The subject property contains ±35.5 acres and includes two separate parcels. The property is currently in the Open Lands future land use category and is zoned AG-2. Both parcels are currently vacant. The Yucca Pen Creek generally runs through the middle of the subject property, separating the two parcels. The subject property is in Planning District 5 (Burnt Store), and is not within any established Community Plan Area.