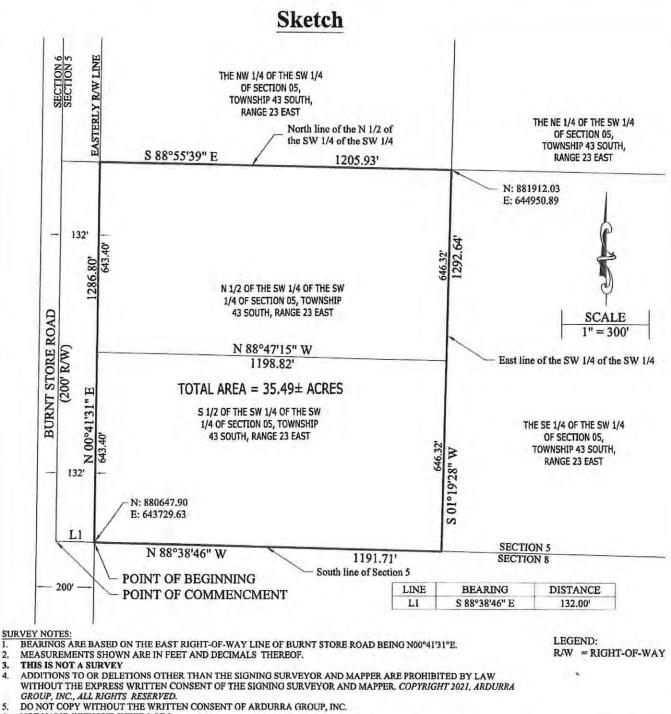

<u>Property Size</u> ±35.5 Acres

Planning District:
Burnt Store

Commissioner District
District 4

Hearing Dates LPA: 01/23/2023 BoCC: 03/08/2023

### SUBJECT PROPERTY

The subject property contains ±35.5 acres and includes two separate parcels. The property is currently in the Open Lands future land use category and is zoned AG-2. Both parcels are currently vacant. The Yucca Pen Creek generally runs through the middle of the subject property, separating the two parcels. The subject property is in Planning District 5 (Burnt Store), and is not within any established Community Plan Area.