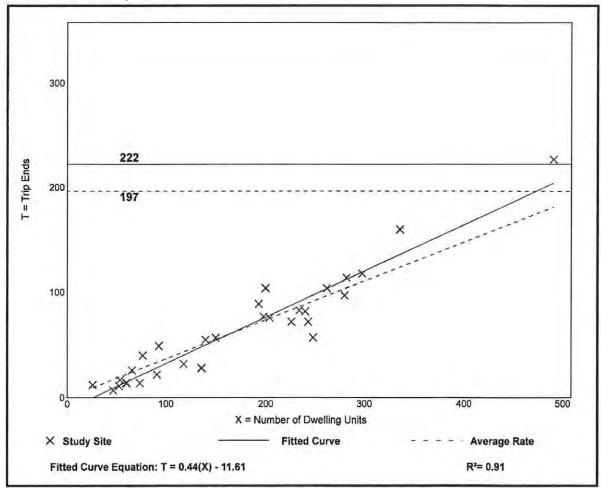

### **CONCURRENT APPLICATION REVIEW**

The applicant has filed a companion rezoning application (DCI2022-00039) being reviewed concurrently with this plan amendment application. The applicant is seeking to rezone the subject property from AG-2 to a Mixed Use Planned Development (MPD) to allow up to 222,900 square feet of commercial and a maximum of 354 dwelling units. The zoning case is still in the early stages of the review process and may change with future resubmittals.