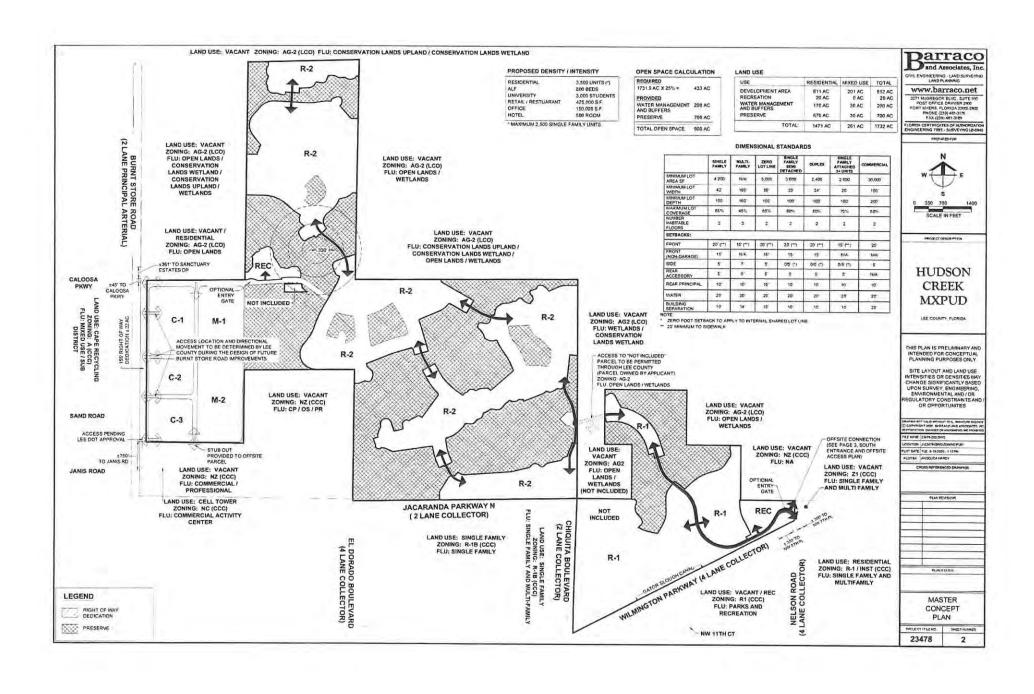

# STAFF REPORT FOR CPA2021-00009: Burnt Store Road Mixed Use Development

Privately Initiated Map Amendment

Recommendation
Adopt

<u>Applicant</u> SVR Investments, LLC

Representative

Linda Miller, AICP

Avalon Engineering

<u>Property Size</u> ±35.5 Acres

Planning District:
Burnt Store

Commissioner District
District 4

Hearing Dates LPA: 01/23/2023 BoCC: 03/08/2023

### **REQUEST**

Amend the Future Land Use Map (Map 1A) to re-designate the future land use categories of approximately 35.5 acres from Open Lands and Wetlands to Central Urban and Wetlands.

### **CONCURRENT APPLICATION REVIEW**

The applicant has filed a companion rezoning application (DCI2022-00039) being reviewed concurrently with this plan amendment application. The applicant is seeking to rezone the subject property from AG-2 to a Mixed Use Planned Development (MPD) to allow up to 222,900 square feet of commercial and a maximum of 354 dwelling units. The zoning case is still in the early stages of the review process and may change with future resubmittals.

### SUBJECT PROPERTY

The subject property contains ±35.5 acres and includes two separate parcels. The property is currently in the Open Lands future land use category and is zoned AG-2. Both parcels are currently vacant. The Yucca Pen Creek generally runs through the middle of the subject property, separating the two parcels. The subject property is in Planning District 5 (Burnt Store), and is not within any established Community Plan Area.