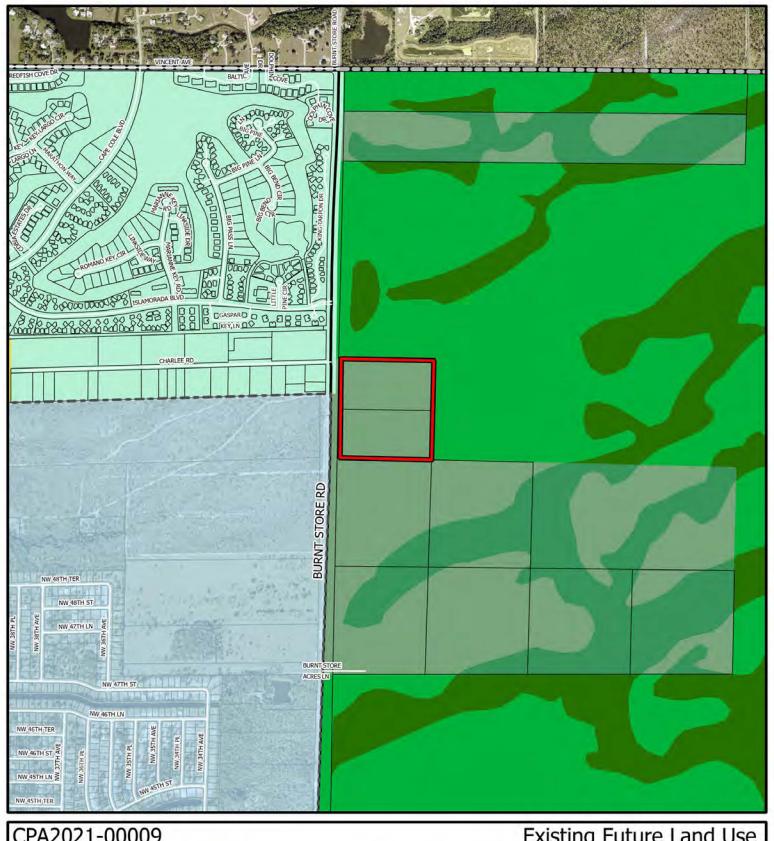

### SUBJECT PROPERTY

The subject property contains ±35.5 acres and includes two separate parcels. The property is currently in the Open Lands future land use category and is zoned AG-2. Both parcels are currently vacant. The Yucca Pen Creek generally runs through the middle of the subject property, separating the two parcels. The subject property is in Planning District 5 (Burnt Store), and is not within any established Community Plan Area.

### **SURROUNDING PROPERTIES**

To the <u>north</u> and <u>east</u> of the subject property is the Yucca Pens Unit of the Babcock Webb Wildlife Management Area, managed by the Florida Fish and Wildlife Conservation Commission. This preserve consists of parcels owned by the State of Florida, which were generally acquired between 1996 and 2014.<sup>2</sup>

#### **LEE PLAN ANALYSIS**

The subject property is currently designated as Open Lands on the Future Land Use Map, which is described by Policy 1.4.4 of the Lee Plan.

**Policy 1.4.4** states that the Open Lands future land use category are "extremely remote from public services and are characterized by agricultural and low-density residential uses. Commercial and industrial uses are permitted in this category in accordance with the standards in the Rural category. The maximum density in this category is one dwelling unit per ten acres".

The proposed amendment is to re-designate the subject property from the Open Lands future land use categories to the Central Urban and Wetlands future land use categories.

Lee Plan **Policy 1.1.3** provides that the "Central Urban future land use category can best be characterized as the 'urban core' of the County. These areas are already the most heavily settled and have, or will have, the greatest range and highest levels of public services. Residential, commercial, public and quasi-public, and limited light industrial land uses will continue to predominate in the Central Urban future land use category. Future development in this category is encouraged to be mixed use, as described in Objective 11.1, where appropriate. The standard density range is from four dwelling units per acre (4 du/acre) to ten dwelling units per acre (10 du/acre)".