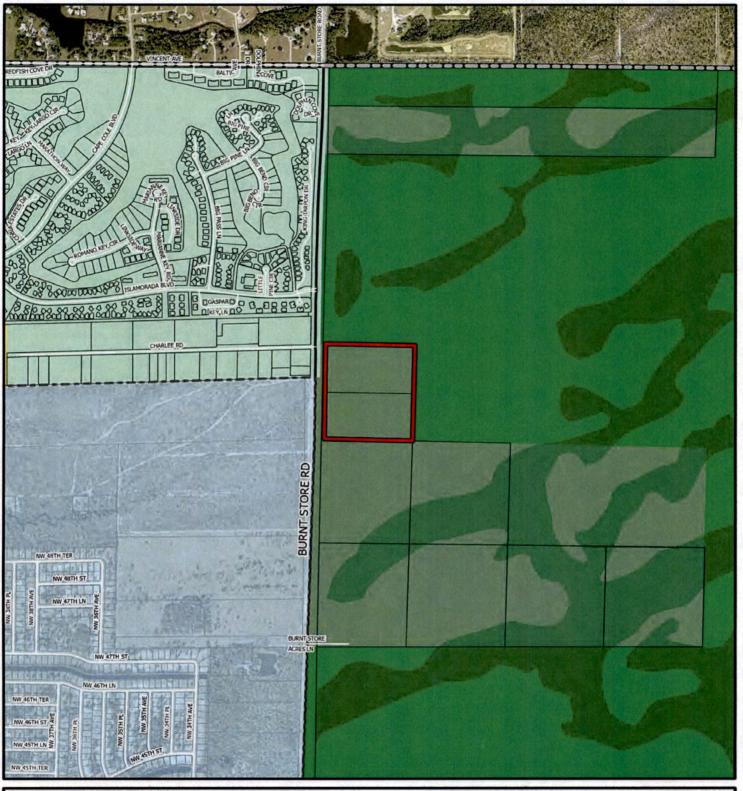

### **REQUEST**

Amend the Future Land Use Map (Map 1A) to re-designate the future land use categories of approximately 35.5 acres from Open Lands and Wetlands to Central Urban and Wetlands.

### SUBJECT PROPERTY

The subject property contains ±35.5 acres and includes two separate parcels. The property is currently in the Open Lands future land use category and is zoned AG-2. Both parcels are currently vacant. The Yucca Pen Creek generally runs through the middle of the subject property, separating the two parcels. The subject property is in Planning District 5 (Burnt Store), and is not within any established Community Plan Area.

#### **LEE PLAN ANALYSIS**

The subject property is currently designated as Open Lands on the Future Land Use Map, which is described by Policy 1.4.4 of the Lee Plan.

**Policy 1.4.4** states that the Open Lands future land use category are "extremely remote from public services and are characterized by agricultural and low-density residential uses. Commercial and industrial uses are permitted in this category in accordance with the standards in the Rural category. The maximum density in this category is one dwelling unit per ten acres".

The proposed amendment is to re-designate the subject property from the Open Lands future land use categories to the Central Urban and Wetlands future land use categories.

Lee Plan **Policy 1.1.3** provides that the "Central Urban future land use category can best be characterized as the 'urban core' of the County. These areas are already the most heavily settled and have, or will have, the greatest range and highest levels of public services. Residential, commercial, public and quasi-public, and limited light industrial land uses will continue to predominate in the Central Urban future land use category. Future development in this category is encouraged to be mixed use, as described in Objective 11.1, where appropriate. The standard density range is from four dwelling units per acre (4 du/acre) to ten dwelling units per acre (10 du/acre)".