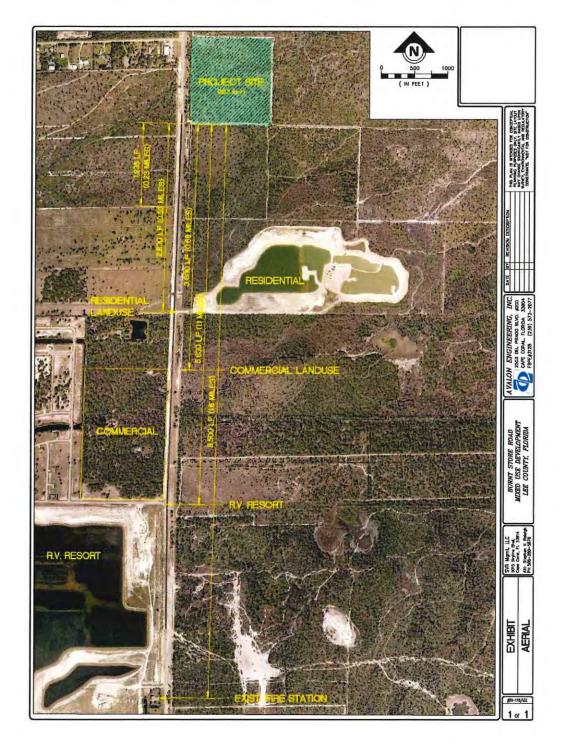

### **PROJECT LOCATION**

The property is located on the east side of Burnt Store Road, east of the Cape Coral City Limits and Burnt Store Marina, and less than a mile south of Charlotte County.

### SUBJECT PROPERTY

The subject property contains ±35.5 acres and includes two separate parcels. The property is currently in the Open Lands future land use category and is zoned AG-2. Both parcels are currently vacant. The Yucca Pen Creek generally runs through the middle of the subject property, separating the two parcels. The subject property is in Planning District 5 (Burnt Store), and is not within any established Community Plan Area.

<u>South</u> of the subject property are vacant parcels zoned AG-2, and a Residential Planned Development (RPD) consisting of approximately 123 acres and 19 dwelling units. The RPD was originally approved in 2004 by resolution Z-04-009.

The subject property is bordered on the <u>west</u> by Burnt Store Road. West of Burnt Store Road are: Charlotte Harbor Preserve State Park; Charlotte Harbor Buffer Preserve; a property zoned Community Commercial containing a Dollar General; and, the Burnt Store Marina and residential community.