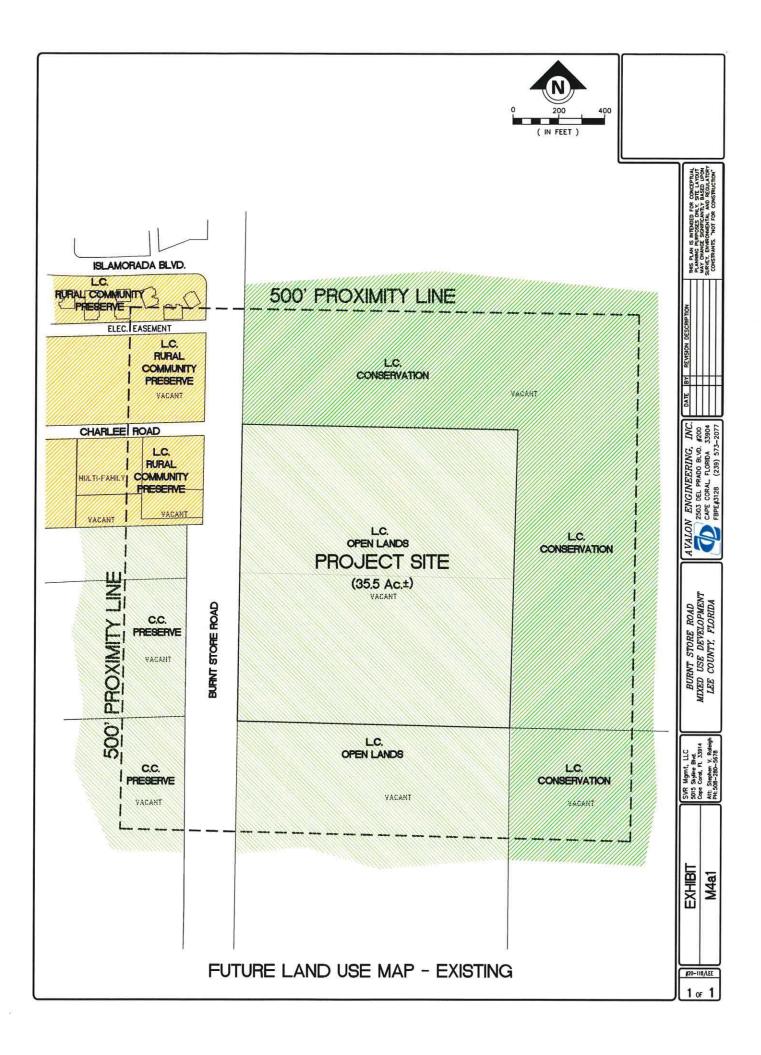

#### **LEE PLAN ANALYSIS**

The subject property is currently designated as Open Lands on the Future Land Use Map, which is described by Policy 1.4.4 of the Lee Plan.

**Policy 1.4.4** states that the Open Lands future land use category are "extremely remote from public services and are characterized by agricultural and low-density residential uses. Commercial and industrial uses are permitted in this category in accordance with the standards in the Rural category. The maximum density in this category is one dwelling unit per ten acres".

The proposed amendment is to re-designate the subject property from the Open Lands future land use categories to the Central Urban and Wetlands future land use categories.

Lee Plan **Policy 1.1.3** provides that the "<u>Central Urban</u> future land use category can best be characterized as the 'urban core' of the County. These areas are already the most heavily settled and have, or will have, the greatest range and highest levels of public services. Residential, commercial, public and quasi-public, and limited light industrial land uses will continue to predominate in the Central Urban future land use category. Future development in this category is encouraged to be mixed use, as described in Objective 11.1, where appropriate. The standard density range is from four dwelling units per acre (4 du/acre) to ten dwelling units per acre (10 du/acre)".