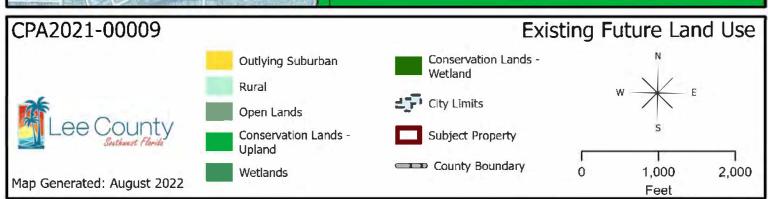

The Board proposes to adopt an ordinance amending the Lee Plan as follows:

Burnt Store Road Mixed-Use Development CPA2021-00009: Amend the Future Land Use Map designation for 33.48 acres from the Open Lands future land use category (FLU) to the Central Urban FLU and 2.01 acres from the Open Lands FLU to the Wetlands FLU.

#### **REQUEST:**

Amend the Future Land Use Map designation on ±35.5 acres from the Open Lands future land use category to the Central Urban and Wetlands future land use categories. The requested map amendment qualifies as a small scale comprehensive plan amendment per Florida Statute 163.3187(1), requiring only one public hearing by the BoCC to adopt the proposed amendment.

#### **REQUEST**

Amend the Future Land Use Map (Map 1A) to re-designate the future land use categories of approximately 35.5 acres from Open Lands and Wetlands to Central Urban and Wetlands.

The proposed amendment is to re-designate the subject property from the Open Lands future land use categories to the Central Urban and Wetlands future land use categories.

Lee Plan **Policy 1.1.3** provides that the "<u>Central Urban</u> future land use category can best be characterized as the 'urban core' of the County. These areas are already the most heavily settled and have, or will have, the greatest range and highest levels of public services. Residential, commercial, public and quasi-public, and limited light industrial land uses will continue to predominate in the Central Urban future land use category. Future development in this category is encouraged to be mixed use, as described in Objective 11.1, where appropriate. The standard density range is from four dwelling units per acre (4 du/acre) to ten dwelling units per acre (10 du/acre)".

## Comprehensive Plan Map Amendment Future Land Use Map- Open Lands to Central Urban and Wetlands