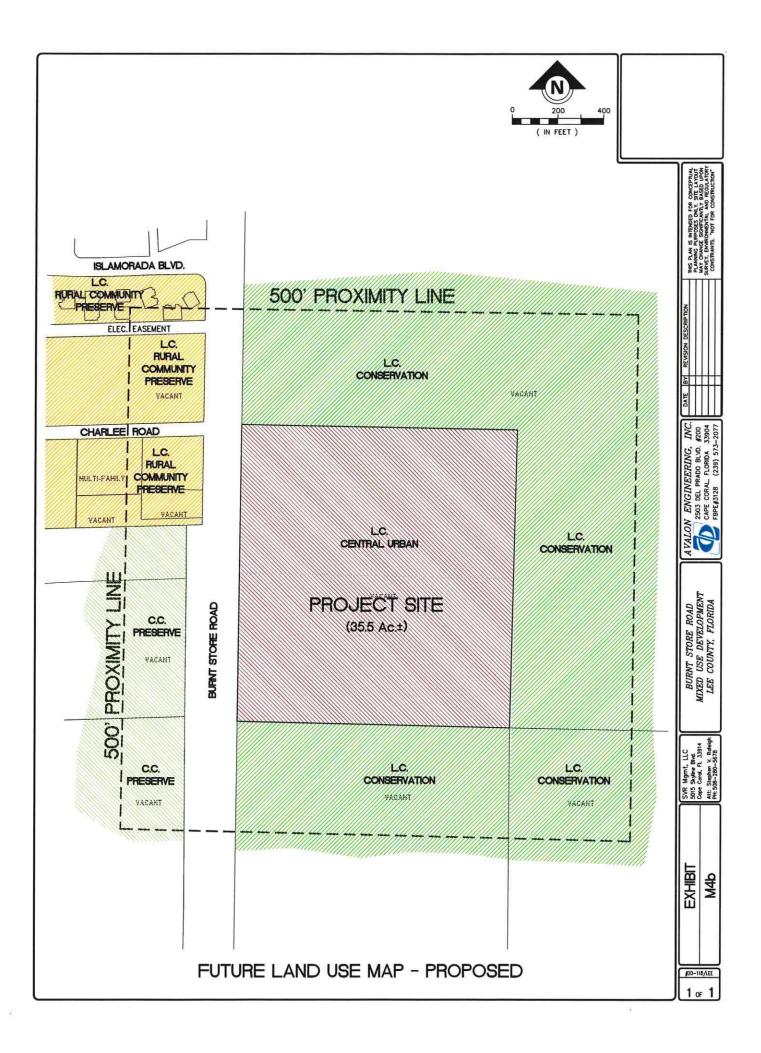

#### **REQUEST**

Amend the Future Land Use Map (Map 1A) to re-designate the future land use categories of approximately 35.5 acres from Open Lands and Wetlands to Central Urban and Wetlands.

The proposed amendment is to re-designate the subject property from the Open Lands future land use categories to the Central Urban and Wetlands future land use categories.

Lee Plan **Policy 1.1.3** provides that the "<u>Central Urban</u> future land use category can best be characterized as the 'urban core' of the County. These areas are already the most heavily settled and have, or will have, the greatest range and highest levels of public services. Residential, commercial, public and quasi-public, and limited light industrial land uses will continue to predominate in the Central Urban future land use category. Future development in this category is encouraged to be mixed use, as described in Objective 11.1, where appropriate. The standard density range is from four dwelling units per acre (4 du/acre) to ten dwelling units per acre (10 du/acre)".