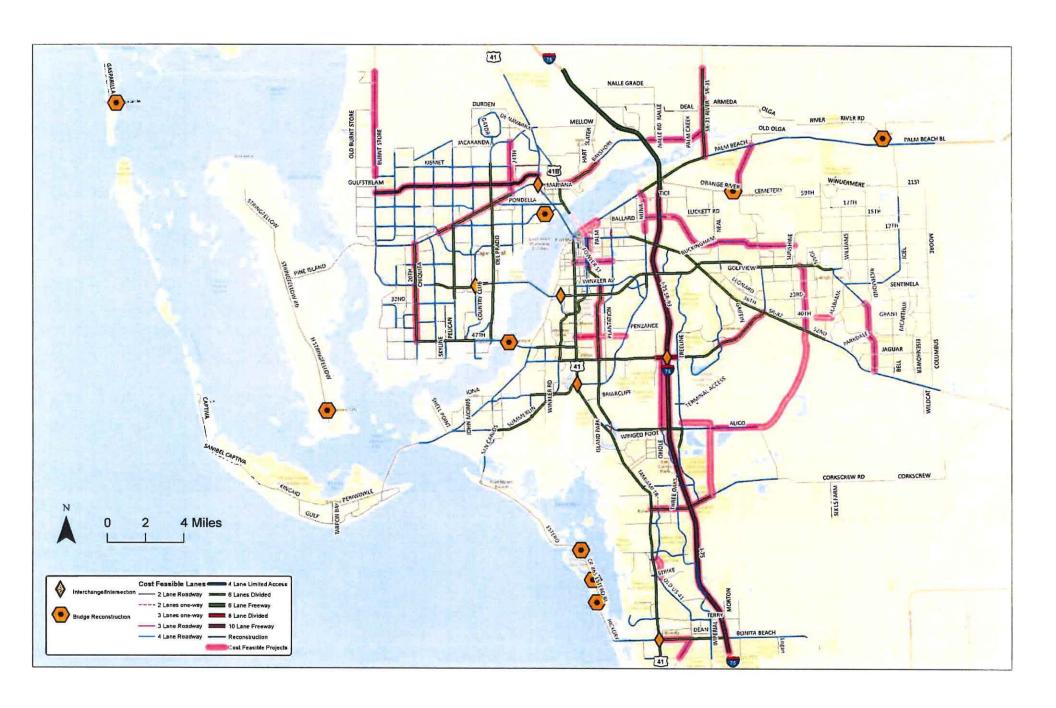

E E E E E E E E E E E E E E E E                                                       | 2,100 4,000 860 860 850 1,790 860 2,980 2,980 2,980 2,840 2,840 3,040 860 860 1,900 1,900 1,900                             | C C C C C C C C C C C C C C C C C C C   | 552 3,074 267 242 105 268 2,292 2,059 1,825 3,049 2,882 2,117 100 217 22 1,007 2,129 1,194 466                          | C C C C C C C C C C C C C C C C C C C | 575 3.231 302 255 150 420 2,409 2,164 2,164 1,918 3,204 3,028 2,225 105 245 226 1,272 2,386 1,255 678                                                   | Port Authority maintained Estero maintains to east  old count projection(2010) old count, added VA dinic(2009) Galleria at Corkscrew Estero Crossing                         |

## LEE COUNTY MPO 2045 COST FEASIBLE HIGHWAY PLAN







## INTERNAL CAPTURE WORKSHEETS LONG RANGE ANALYSIS

#### Internal Capture Calculation Summary Sheet WEEKDAY AM PEAK HOUR





| Net External | Trips for | Multi-Use | Development |
|--------------|-----------|-----------|-------------|
|--------------|-----------|-----------|-------------|

|                           | Land Use A | Land Use B | Land Use C | Total |                       |
|---------------------------|------------|------------|------------|-------|-----------------------|
| Enter                     | 194        | 0          | 50         | 244   |                       |
| Exit                      | 119        | 0          | 169        | 288   |                       |
| Total                     | 313        | 0          | 219        | 532   | Internal Capture Rate