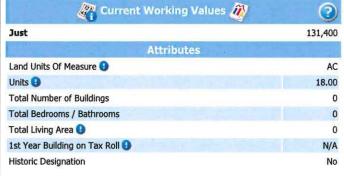

Tax Year 2020 \

Next Parcel Number Previous Parcel Number Tax Estimator Tax Bills Print

Owner Of Record - Sole Owner

SVR INVESTMENTS LLC 2135 MAYFAIR WAY LOT 28 TITUSVILLE FL 32796

**Site Address** 

Site Address maintained by E911 Program Addressing

BURNT STORE RD N CAPE CORAL FL 33993

**Property Description** 

Do not use for legal documents!

S 1/2 OF SW 1/4 OF SW1/4 LESS W 132 FT

[ Pictometry Aerial Viewer ]

Last Inspection Date: 05/18/2018

**Exemptions** 

Values (2020 Tax Roll) W

**Taxing Authorities** 

Sales / Transactions •

**Location Information** 

Solid Waste (Garbage) Roll Data

Flood and Storm Information

**Address History** 

PreviousTRAM (phoposed tax) Notices are available for the following time years Home [ 2007 2008 2009 2010 2011 2012 2013 2014 2015 2016 2017 2018 2019 2020 ]