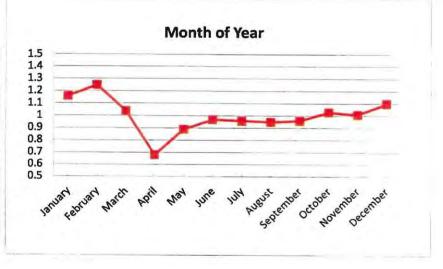

| 1.1      |

| C  | Pirections<br>Factor | al |
|----|----------------------|----|
| AM | 0.69                 | NB |
| PM | 0.60                 | SB |



| Desig | Design Hour Volume |        |  |  |  |  |  |  |
|-------|--------------------|--------|--|--|--|--|--|--|
|       | Volume             | Factor |  |  |  |  |  |  |
| 5     | 960                | 0.112  |  |  |  |  |  |  |
| 10    | 939                | 0.109  |  |  |  |  |  |  |
| 20    | 909                | 0.106  |  |  |  |  |  |  |
| 30    | 894                | 0.104  |  |  |  |  |  |  |
| 50    | 871                | 0.101  |  |  |  |  |  |  |
| 100   | 843                | 0.098  |  |  |  |  |  |  |
| 150   | 825                | 0.096  |  |  |  |  |  |  |
| 200   | 808                | 0.094  |  |  |  |  |  |  |





# LEE COUNTY PUBLIC FACILITIES LEVEL OF SERVICE AND CONCURRENCY REPORT

5/25/2020 LEE COUNTY Road Link Volumes (County- and State-Maintained Roadways)

|