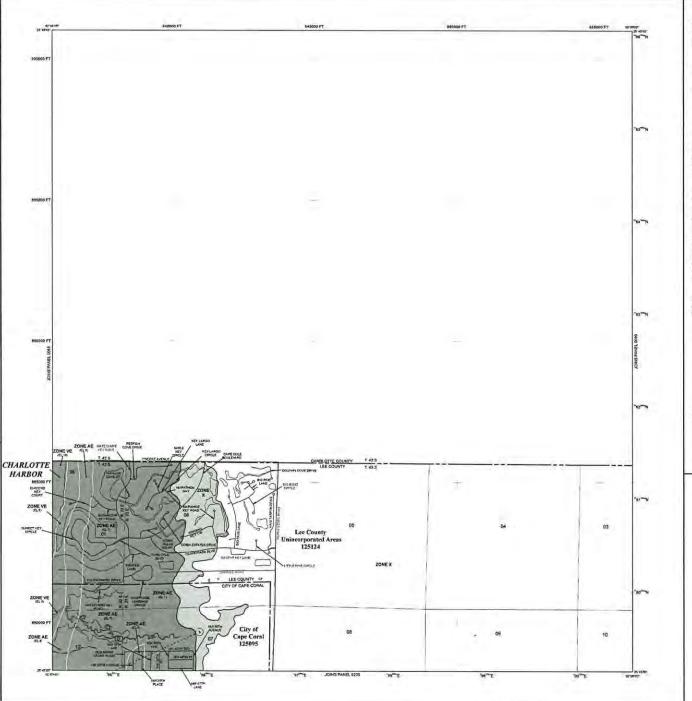

**Goal 5** of the Lee Plan provides that Lee County will accommodate the projected population in appropriate locations with a variety of attractive and safe neighborhoods with a range of housing types and prices. **Policy 5.1.2** prohibits residential development where physical constraints or hazards exist or require density and design to be adjusted accordingly. As previously stated, the subject property contains portions of the Yucca Pen Creek which must be accommodated through the site design and concurrent rezoning. However, the property is located in FEMA flood zone "X" and is not within the Coastal High Hazard Area as depicted on Lee Plan Map 5A. The proposed amendment will help to accommodate Lee County's projected population in an appropriate location, consistent with **Goal 5** and **Policy 5.1.2** of the Lee Plan.

- 1. A map of the Plant Communities as defined by the Florida Land Use Cover and Classification system (FLUCCS).
- 2. A map and description of the soils found on the property (identify the source of the information),
- 3. A topographic map depicting the property boundaries and 100-year flood prone areas indicated (as identified by FEMA).
- 4. A map delineating the property boundaries on the most recent Flood Insurance Rate Map.
- 5. A map delineating wetlands, aquifer recharge areas, and rare & unique uplands.
- 6. A table of plant communities by FLUCCS with the potential to contain species (plant and animal) listed by federal, state or local agencies as endangered, threatened or species of special concern. The table must include the listed species by FLUCCS and the species status (same as FLUCCS map).