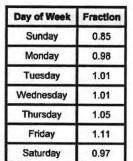

% | 4.59% | 7.64% |
| 17   | 2.87% | 4.44% | 7.31% |
| 18   | 2.14% | 3.18% | 5.32% |
| 19   | 1.51% | 2.21% | 3.73% |
| 20   | 1.13% | 1.64% | 2.77% |
| 21   | 0.81% | 1.23% | 2.04% |
| 22   | 0.52% | 0.86% | 1.37% |
| 23   | 0.30% | 0.58% | 0.88% |

| Month of Year | Fraction |
|---------------|----------|
| January       | 1.16     |
| February      | 1.25     |
| March         | 1.04     |
| April         | 0.68     |
| May           | 0.89     |
| June          | 0.97     |
| July          | 0.96     |
| August        | 0.95     |
| September     | 0.96     |
| October       | 1.03     |
| November      | 1.01     |
| December      | 1.1      |

| C  | Pirections<br>Factor | al |
|----|----------------------|----|
| AM | 0.69                 | NB |
| PM | 0.60                 | SB |



| Desig | Design Hour Volume |        |  |  |  |  |  |  |
|-------|--------------------|--------|--|--|--|--|--|--|
|       | Volume             | Factor |  |  |  |  |  |  |
| 5     | 960                | 0.112  |  |  |  |  |  |  |
| 10    | 939                | 0.109  |  |  |  |  |  |  |
| 20    | 909                | 0.106  |  |  |  |  |  |  |
| 30    | 894                | 0.104  |  |  |  |  |  |  |
| 50    | 871                | 0.101  |  |  |  |  |  |  |
| 100   | 843                | 0.098  |  |  |  |  |  |  |
| 150   | 825                | 0.096  |  |  |  |  |  |  |
| 200   | 808                | 0.094  |  |  |  |  |  |  |





# LEE COUNTY PUBLIC FACILITIES LEVEL OF SERVICE AND CONCURRENCY REPORT

5/25/2020 LEE COUNTY Road Link Volumes (County- and State-Maintained Roadways)

|