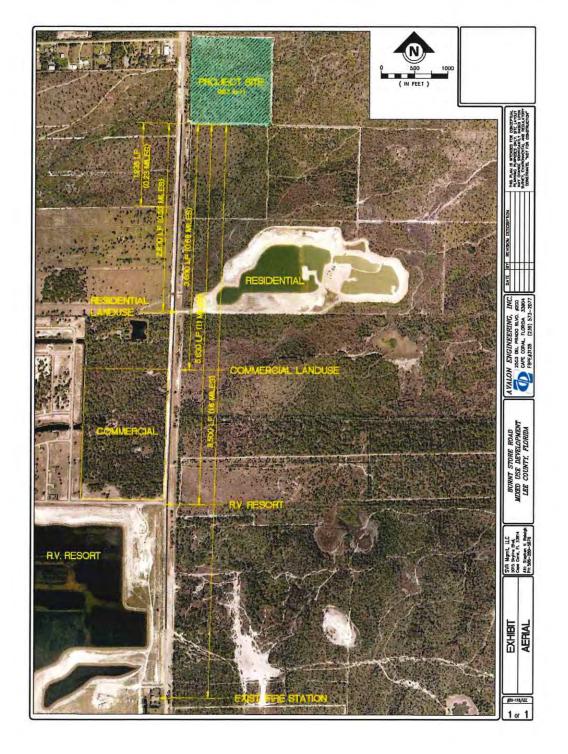

#### **PROJECT LOCATION**

The property is located on the east side of Burnt Store Road, east of the Cape Coral City Limits and Burnt Store Marina, and less than a mile south of Charlotte County.

#### SUBJECT PROPERTY

The subject property contains ±35.5 acres and includes two separate parcels. The property is currently in the Open Lands future land use category and is zoned AG-2. Both parcels are currently vacant. The Yucca Pen Creek generally runs through the middle of the subject property, separating the two parcels. The subject property is in Planning District 5 (Burnt Store), and is not within any established Community Plan Area.

#### **SURROUNDING PROPERTIES**

To the <u>north</u> and <u>east</u> of the subject property is the Yucca Pens Unit of the Babcock Webb Wildlife Management Area, managed by the Florida Fish and Wildlife Conservation Commission. This preserve consists of parcels owned by the State of Florida, which were generally acquired between 1996 and 2014.<sup>2</sup>

<u>South</u> of the subject property are vacant parcels zoned AG-2, and a Residential Planned Development (RPD) consisting of approximately 123 acres and 19 dwelling units. The RPD was originally approved in 2004 by resolution Z-04-009.

The subject property is bordered on the <u>west</u> by Burnt Store Road. West of Burnt Store Road are: Charlotte Harbor Preserve State Park; Charlotte Harbor Buffer Preserve; a property zoned Community Commercial containing a Dollar General; and, the Burnt Store Marina and residential community.

with and without the additional trips generated from the project.

Lee County has designated Burnt Store Road, from State Road 78 (Pine Island Road) to the Charlotte County line, as a controlled access road facility. Improvements are currently underway for Burnt Store Road that will expand the roadway from two to four lanes and implement the controlled access locations. According to Resolution 20-09-26, the subject property will have a directional access point opposite of Charlee Road that aligns with the northern boundary of the subject property. The resolution also shows a right in/right out only driveway that aligns with the southern boundary of the subject property. These access points are separated from each other by approximately 1,290 feet. The final segment of the first phase of expansion, which is located south of the subject property in Cape Coral, is expected to be completed by summer of 2023. Expansion of the roadway near the subject property is expected to go into the design phase within the next two years.