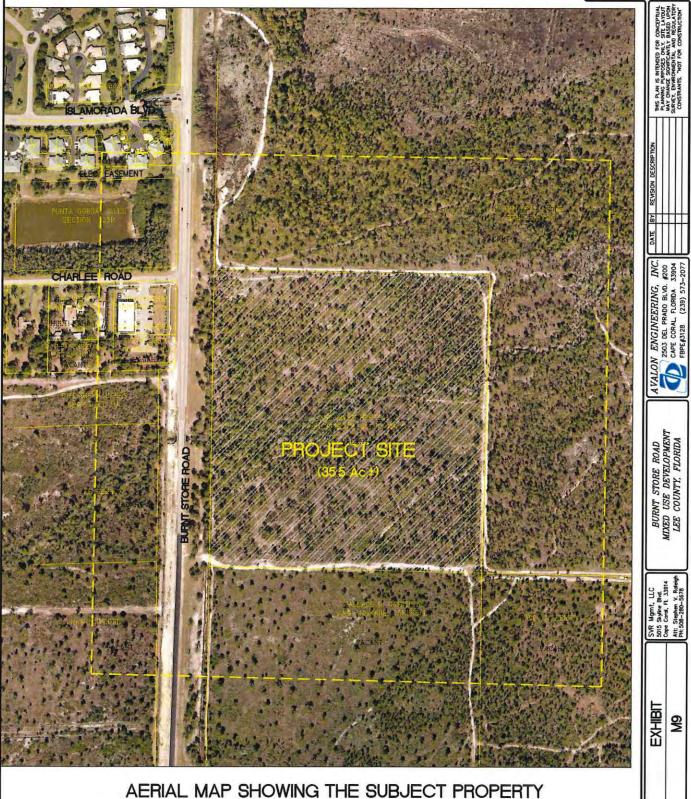

#### <u>Property Size</u> ±35.5 Acres

#### SUBJECT PROPERTY

The subject property contains ±35.5 acres and includes two separate parcels. The property is currently in the Open Lands future land use category and is zoned AG-2. Both parcels are currently vacant. The Yucca Pen Creek generally runs through the middle of the subject property, separating the two parcels. The subject property is in Planning District 5 (Burnt Store), and is not within any established Community Plan Area.

#### **SURROUNDING PROPERTIES**

To the <u>north</u> and <u>east</u> of the subject property is the Yucca Pens Unit of the Babcock Webb Wildlife Management Area, managed by the Florida Fish and Wildlife Conservation Commission. This preserve consists of parcels owned by the State of Florida, which were generally acquired between 1996 and 2014.<sup>2</sup>

<u>South</u> of the subject property are vacant parcels zoned AG-2, and a Residential Planned Development (RPD) consisting of approximately 123 acres and 19 dwelling units. The RPD was originally approved in 2004 by resolution Z-04-009.

The subject property is bordered on the <u>west</u> by Burnt Store Road. West of Burnt Store Road are: Charlotte Harbor Preserve State Park; Charlotte Harbor Buffer Preserve; a property zoned Community Commercial containing a Dollar General; and, the Burnt Store Marina and residential community.