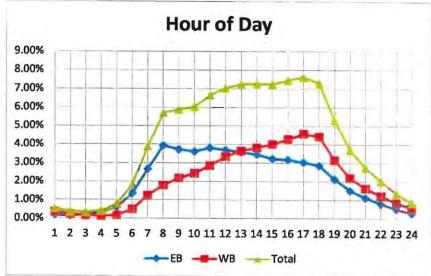

| 1.1      |

| C  | Pirections<br>Factor | al |
|----|----------------------|----|
| AM | 0.69                 | NB |
| PM | 0.60                 | SB |



| Desig | Design Hour Volume |        |  |  |  |  |  |  |
|-------|--------------------|--------|--|--|--|--|--|--|
|       | Volume             | Factor |  |  |  |  |  |  |
| 5     | 960                | 0.112  |  |  |  |  |  |  |
| 10    | 939                | 0.109  |  |  |  |  |  |  |
| 20    | 909                | 0.106  |  |  |  |  |  |  |
| 30    | 894                | 0.104  |  |  |  |  |  |  |
| 50    | 871                | 0.101  |  |  |  |  |  |  |
| 100   | 843                | 0.098  |  |  |  |  |  |  |
| 150   | 825                | 0.096  |  |  |  |  |  |  |
| 200   | 808                | 0.094  |  |  |  |  |  |  |





# LEE COUNTY PUBLIC FACILITIES LEVEL OF SERVICE AND CONCURRENCY REPORT

5/25/2020 LEE COUNTY Road Link Volumes (County- and State-Maintained Roadways)

|