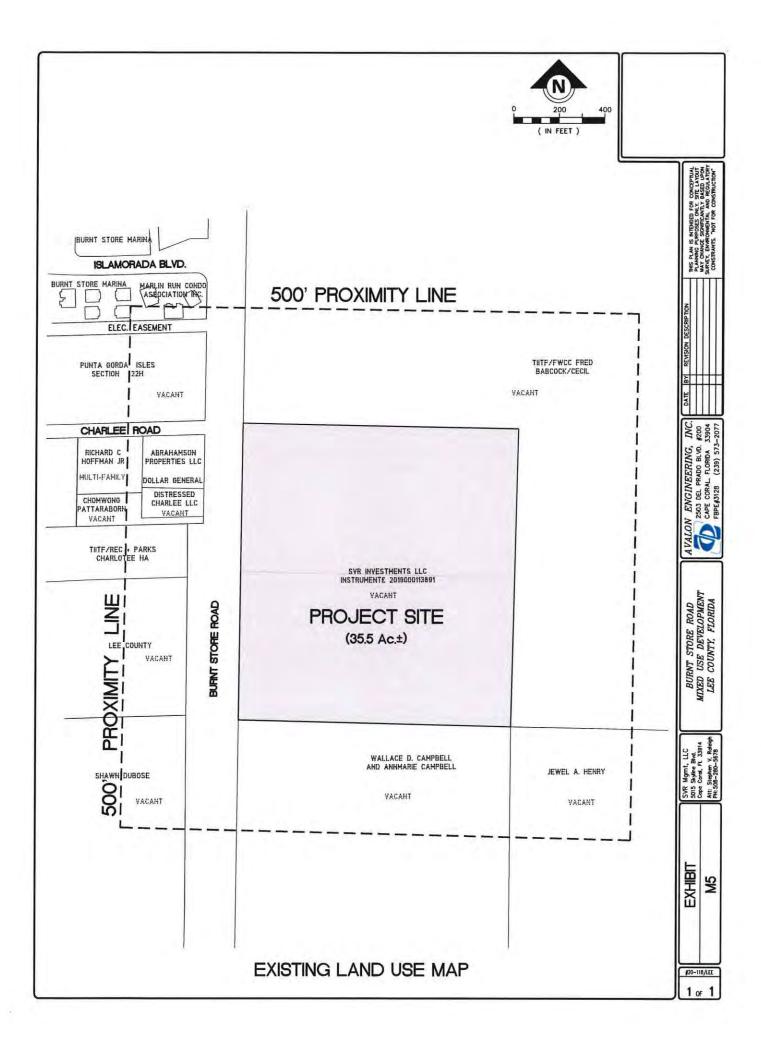

#### SUBJECT PROPERTY

The subject property contains ±35.5 acres and includes two separate parcels. The property is currently in the Open Lands future land use category and is zoned AG-2. Both parcels are currently vacant. The Yucca Pen Creek generally runs through the middle of the subject property, separating the two parcels. The subject property is in Planning District 5 (Burnt Store), and is not within any established Community Plan Area.

#### **SURROUNDING PROPERTIES**

To the <u>north</u> and <u>east</u> of the subject property is the Yucca Pens Unit of the Babcock Webb Wildlife Management Area, managed by the Florida Fish and Wildlife Conservation Commission. This preserve consists of parcels owned by the State of Florida, which were generally acquired between 1996 and 2014.<sup>2</sup>

<u>South</u> of the subject property are vacant parcels zoned AG-2, and a Residential Planned Development (RPD) consisting of approximately 123 acres and 19 dwelling units. The RPD was originally approved in 2004 by resolution Z-04-009.

The subject property is bordered on the <u>west</u> by Burnt Store Road. West of Burnt Store Road are: Charlotte Harbor Preserve State Park; Charlotte Harbor Buffer Preserve; a property zoned Community Commercial containing a Dollar General; and, the Burnt Store Marina and residential community.

The Burnt Store Marina and residential community consists of 678 single family homes, 70 duplexes, 1042 multi-family units, wet and dry boat slips, and approximately 83,000 square feet of non-residential uses. Multiple zoning categories exist throughout Burnt Store Marina, including AG-2 (Agricultural), EC

<sup>&</sup>lt;sup>2</sup> A Management Plan for Fred C. Babcock-Cecil M. Webb Wildlife Management Area, Florida Fish and Wildlife Conservation Commission, November 2014.

(Environmentally Critical), RM-10 (Multi-family residential), RM-2 (Multi-family residential), CPD (Commercial Planned Development), and RPD (Residential Planned Development).