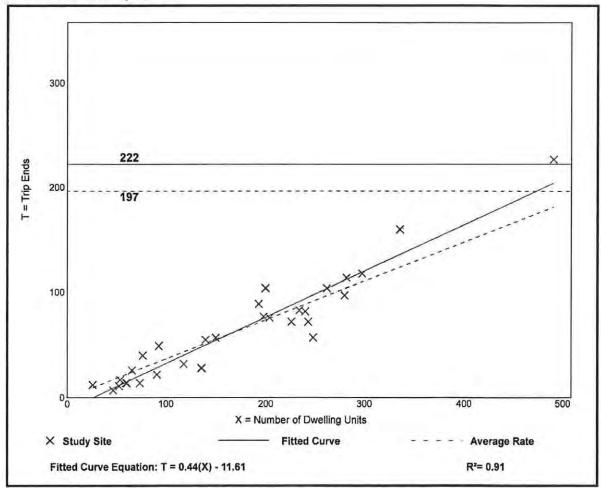

Short Range Analysis: All roadways within 3 miles will operate at an acceptable level of service both

with and without the additional trips generated from the project.

Long Range Analysis: All roadways within 3 miles will operate at an acceptable level of service both

with and without the additional trips generated from the project.

Lee County has designated Burnt Store Road, from State Road 78 (Pine Island Road) to the Charlotte County line, as a controlled access road facility. Improvements are currently underway for Burnt Store Road that will expand the roadway from two to four lanes and implement the controlled access locations. According to Resolution 20-09-26, the subject property will have a directional access point opposite of Charlee Road that aligns with the northern boundary of the subject property. The resolution also shows a right in/right out only driveway that aligns with the southern boundary of the subject property. These access points are separated from each other by approximately 1,290 feet. The final segment of the first phase of expansion, which is located south of the subject property in Cape Coral, is expected to be completed by summer of 2023. Expansion of the roadway near the subject property is expected to go into the design phase within the next two years.