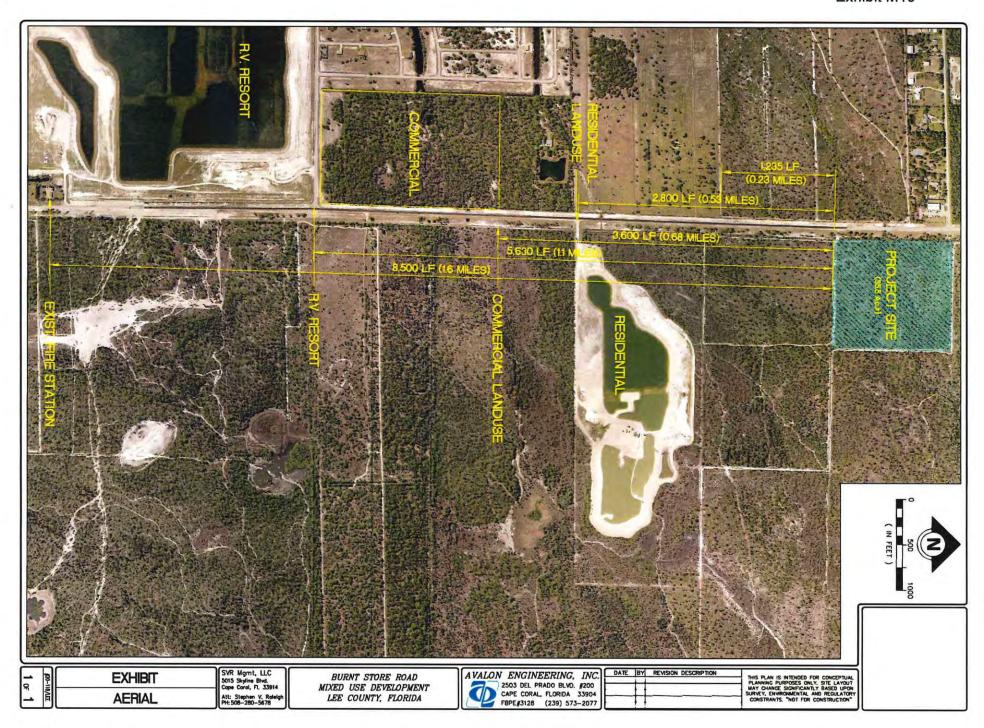

#### **PROJECT LOCATION**

The property is located on the east side of Burnt Store Road, east of the Cape Coral City Limits and Burnt Store Marina, and less than a mile south of Charlotte County.

#### SUBJECT PROPERTY

The subject property contains ±35.5 acres and includes two separate parcels. The property is currently in the Open Lands future land use category and is zoned AG-2. Both parcels are currently vacant. The Yucca Pen Creek generally runs through the middle of the subject property, separating the two parcels. The subject property is in Planning District 5 (Burnt Store), and is not within any established Community Plan Area.

#### **SURROUNDING PROPERTIES**

To the <u>north</u> and <u>east</u> of the subject property is the Yucca Pens Unit of the Babcock Webb Wildlife Management Area, managed by the Florida Fish and Wildlife Conservation Commission. This preserve consists of parcels owned by the State of Florida, which were generally acquired between 1996 and 2014.<sup>2</sup>

<u>South</u> of the subject property are vacant parcels zoned AG-2, and a Residential Planned Development (RPD) consisting of approximately 123 acres and 19 dwelling units. The RPD was originally approved in 2004 by resolution Z-04-009.

The subject property is bordered on the <u>west</u> by Burnt Store Road. West of Burnt Store Road are: Charlotte Harbor Preserve State Park; Charlotte Harbor Buffer Preserve; a property zoned Community Commercial containing a Dollar General; and, the Burnt Store Marina and residential community.

with and without the additional trips generated from the project.

Lee County has designated Burnt Store Road, from State Road 78 (Pine Island Road) to the Charlotte County line, as a controlled access road facility. Improvements are currently underway for Burnt Store Road that will expand the roadway from two to four lanes and implement the controlled access locations. According to Resolution 20-09-26, the subject property will have a directional access point opposite of Charlee Road that aligns with the northern boundary of the subject property. The resolution also shows a right in/right out only driveway that aligns with the southern boundary of the subject property. These access points are separated from each other by approximately 1,290 feet. The final segment of the first phase of expansion, which is located south of the subject property in Cape Coral, is expected to be completed by summer of 2023. Expansion of the roadway near the subject property is expected to go into the design phase within the next two years.