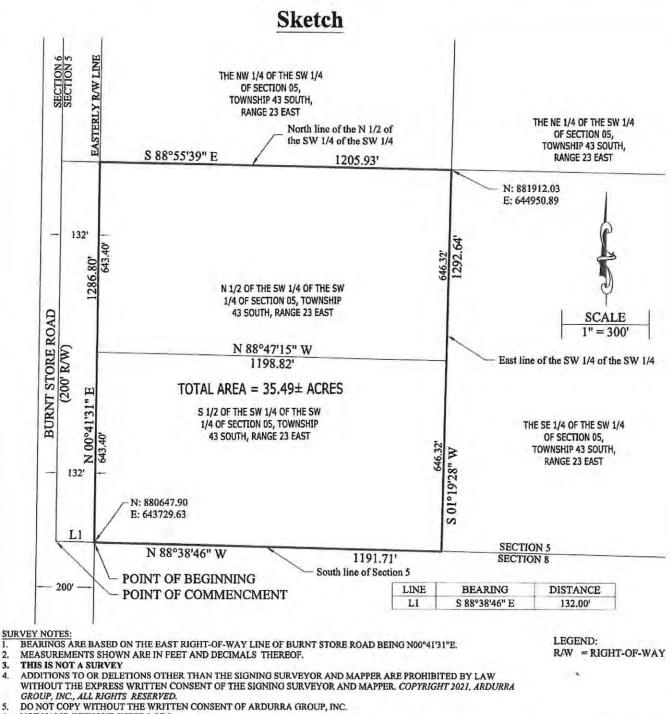

#### Sketch and Legal Description

The certified legal description(s) and certified sketch of the description for the property subject to the requested change. A metes and bounds legal description must be submitted specifically describing the entire perimeter boundary of the property with accurate bearings and distances for every line. The sketch must be tied to the state plane coordinate system for the Florida West Zone (North America Datum of 1983/1990 Adjustment) with two coordinates, one coordinate being the point of beginning and the other an opposing corner. If the subject property contains wetlands or the proposed amendment includes more than one land use category a metes and bounds legal description, as described above, must be submitted in addition to the perimeter boundary of the property for each wetland or future land use category.

#### <u>Property Size</u> ±35.5 Acres