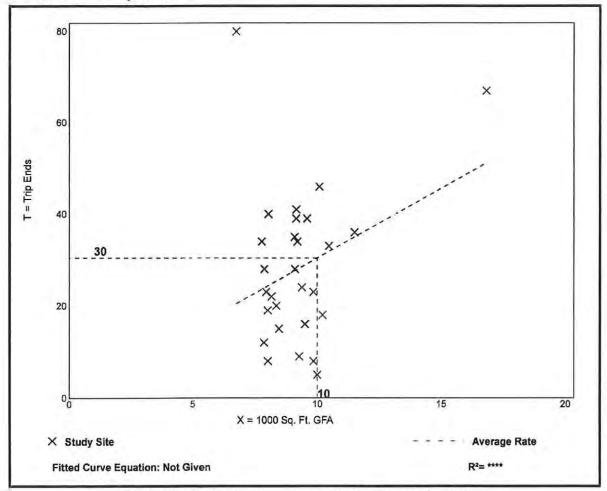

Short Range Analysis: All roadways within 3 miles will operate at an acceptable level of service both

with and without the additional trips generated from the project.

Long Range Analysis: All roadways within 3 miles will operate at an acceptable level of service both

with and without the additional trips generated from the project.

Lee County has designated Burnt Store Road, from State Road 78 (Pine Island Road) to the Charlotte County line, as a controlled access road facility. Improvements are currently underway for Burnt Store Road that will expand the roadway from two to four lanes and implement the controlled access locations. According to Resolution 20-09-26, the subject property will have a directional access point opposite of Charlee Road that aligns with the northern boundary of the subject property. The resolution also shows a right in/right out only driveway that aligns with the southern boundary of the subject property. These access points are separated from each other by approximately 1,290 feet. The final segment of the first phase of expansion, which is located south of the subject property in Cape Coral, is expected to be completed by summer of 2023. Expansion of the roadway near the subject property is expected to go into the design phase within the next two years.