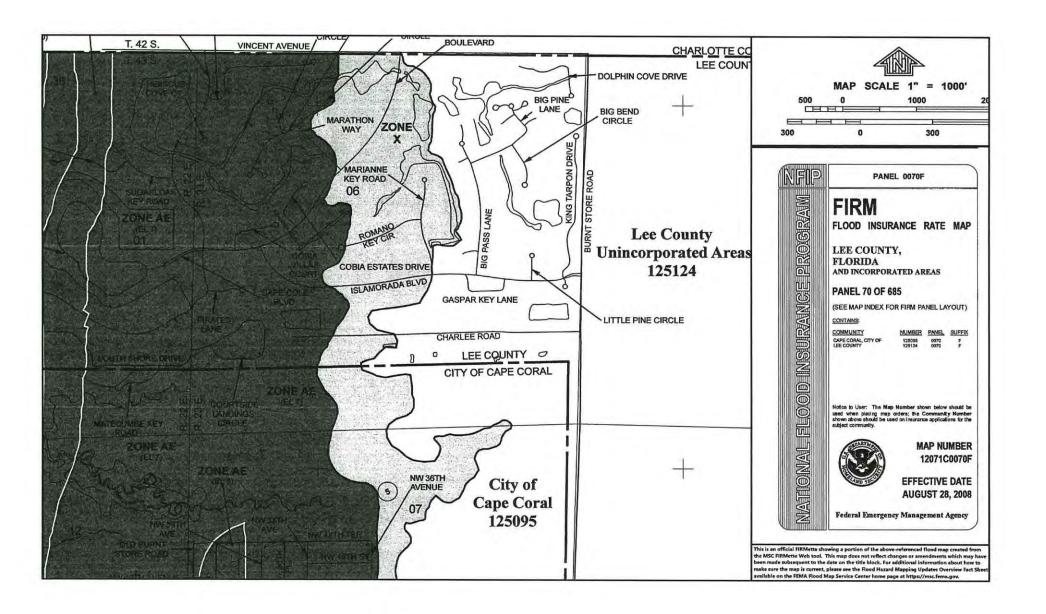

**Goal 5** of the Lee Plan provides that Lee County will accommodate the projected population in appropriate locations with a variety of attractive and safe neighborhoods with a range of housing types and prices. **Policy 5.1.2** prohibits residential development where physical constraints or hazards exist or require density and design to be adjusted accordingly. As previously stated, the subject property contains portions of the Yucca Pen Creek which must be accommodated through the site design and concurrent rezoning. However, the property is located in FEMA flood zone "X" and is not within the Coastal High Hazard Area as depicted on Lee Plan Map 5A. The proposed amendment will help to accommodate Lee County's projected population in an appropriate location, consistent with **Goal 5** and **Policy 5.1.2** of the Lee Plan.

- 1. A map of the Plant Communities as defined by the Florida Land Use Cover and Classification system (FLUCCS).
- 2. A map and description of the soils found on the property (identify the source of the information),
- 3. A topographic map depicting the property boundaries and 100-year flood prone areas indicated (as identified by FEMA).
- 4. A map delineating the property boundaries on the most recent Flood Insurance Rate Map.
- 5. A map delineating wetlands, aquifer recharge areas, and rare & unique uplands.
- 6. A table of plant communities by FLUCCS with the potential to contain species (plant and animal) listed by federal, state or local agencies as endangered, threatened or species of special concern. The table must include the listed species by FLUCCS and the species status (same as FLUCCS map).