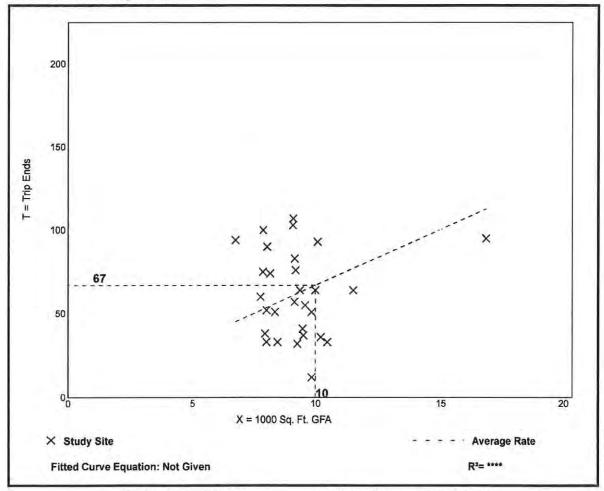

Short Range Analysis: All roadways within 3 miles will operate at an acceptable level of service both

with and without the additional trips generated from the project.

Long Range Analysis: All roadways within 3 miles will operate at an acceptable level of service both

with and without the additional trips generated from the project.

Lee County has designated Burnt Store Road, from State Road 78 (Pine Island Road) to the Charlotte County line, as a controlled access road facility. Improvements are currently underway for Burnt Store Road that will expand the roadway from two to four lanes and implement the controlled access locations. According to Resolution 20-09-26, the subject property will have a directional access point opposite of Charlee Road that aligns with the northern boundary of the subject property. The resolution also shows a right in/right out only driveway that aligns with the southern boundary of the subject property. These access points are separated from each other by approximately 1,290 feet. The final segment of the first phase of expansion, which is located south of the subject property in Cape Coral, is expected to be completed by summer of 2023. Expansion of the roadway near the subject property is expected to go into the design phase within the next two years.