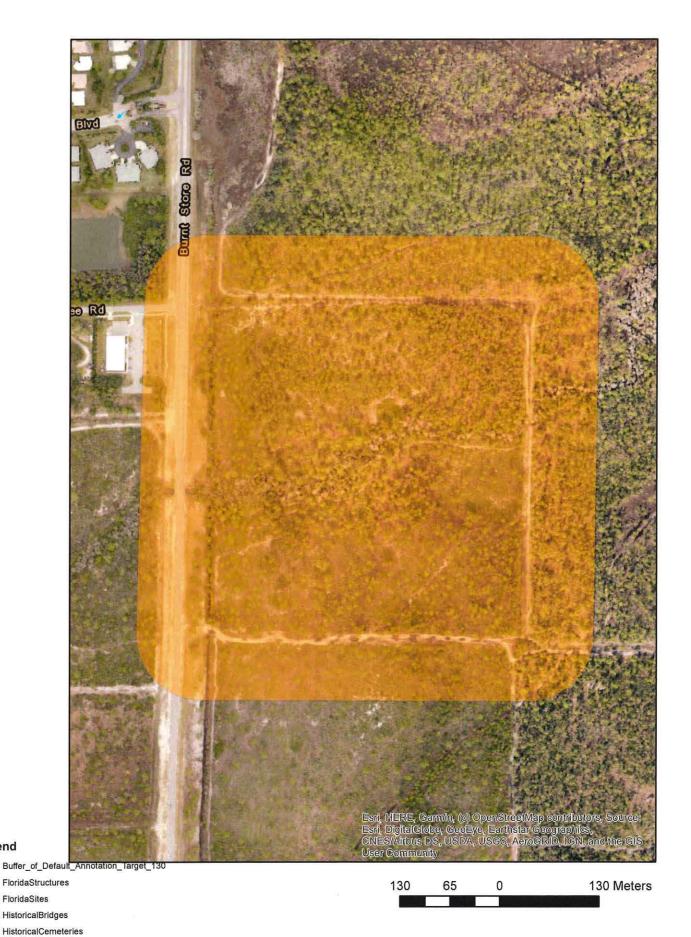

#### **PROJECT LOCATION**

The property is located on the east side of Burnt Store Road, east of the Cape Coral City Limits and Burnt Store Marina, and less than a mile south of Charlotte County.

#### SUBJECT PROPERTY

The subject property contains ±35.5 acres and includes two separate parcels. The property is currently in the Open Lands future land use category and is zoned AG-2. Both parcels are currently vacant. The Yucca Pen Creek generally runs through the middle of the subject property, separating the two parcels. The subject property is in Planning District 5 (Burnt Store), and is not within any established Community Plan Area.

The subject property is bordered on the <u>west</u> by Burnt Store Road. West of Burnt Store Road are: Charlotte Harbor Preserve State Park; Charlotte Harbor Buffer Preserve; a property zoned Community Commercial containing a Dollar General; and, the Burnt Store Marina and residential community.

with and without the additional trips generated from the project.

Lee County has designated Burnt Store Road, from State Road 78 (Pine Island Road) to the Charlotte County line, as a controlled access road facility. Improvements are currently underway for Burnt Store Road that will expand the roadway from two to four lanes and implement the controlled access locations. According to Resolution 20-09-26, the subject property will have a directional access point opposite of Charlee Road that aligns with the northern boundary of the subject property. The resolution also shows a right in/right out only driveway that aligns with the southern boundary of the subject property. These access points are separated from each other by approximately 1,290 feet. The final segment of the first phase of expansion, which is located south of the subject property in Cape Coral, is expected to be completed by summer of 2023. Expansion of the roadway near the subject property is expected to go into the design phase within the next two years.