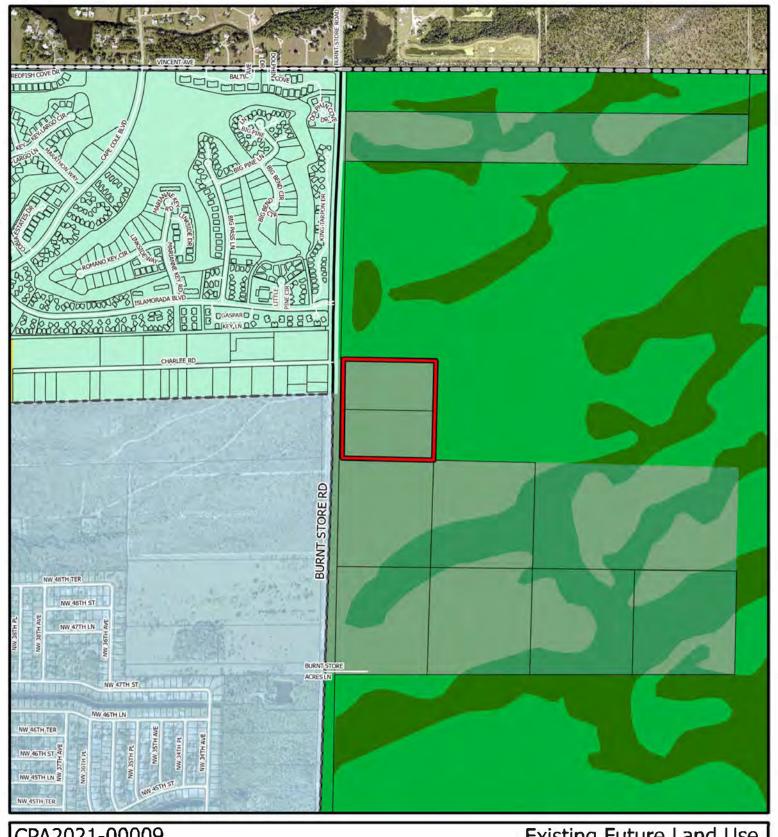

The Board proposes to adopt an ordinance amending the Lee Plan as follows:

Burnt Store Road Mixed-Use Development CPA2021-00009: Amend the Future Land Use Map designation for 33.48 acres from the Open Lands future land use category (FLU) to the Central Urban FLU and 2.01 acres from the Open Lands FLU to the Wetlands FLU.

#### **REQUEST:**

Amend the Future Land Use Map designation on ±35.5 acres from the Open Lands future land use category to the Central Urban and Wetlands future land use categories. The requested map amendment qualifies as a small scale comprehensive plan amendment per Florida Statute 163.3187(1), requiring only one public hearing by the BoCC to adopt the proposed amendment.

#### **REQUEST**

Amend the Future Land Use Map (Map 1A) to re-designate the future land use categories of approximately 35.5 acres from Open Lands and Wetlands to Central Urban and Wetlands.

#### **LEE PLAN ANALYSIS**

The subject property is currently designated as Open Lands on the Future Land Use Map, which is described by Policy 1.4.4 of the Lee Plan.

**Policy 1.4.4** states that the Open Lands future land use category are "extremely remote from public services and are characterized by agricultural and low-density residential uses. Commercial and industrial uses are permitted in this category in accordance with the standards in the Rural category. The maximum density in this category is one dwelling unit per ten acres".

The proposed amendment is to re-designate the subject property from the Open Lands future land use categories to the Central Urban and Wetlands future land use categories.

Lee Plan **Policy 1.1.3** provides that the "<u>Central Urban</u> future land use category can best be characterized as the 'urban core' of the County. These areas are already the most heavily settled and have, or will have, the greatest range and highest levels of public services. Residential, commercial, public and quasi-public, and limited light industrial land uses will continue to predominate in the Central Urban future land use category. Future development in this category is encouraged to be mixed use, as described in Objective 11.1, where appropriate. The standard density range is from four dwelling units per acre (4 du/acre) to ten dwelling units per acre (10 du/acre)".