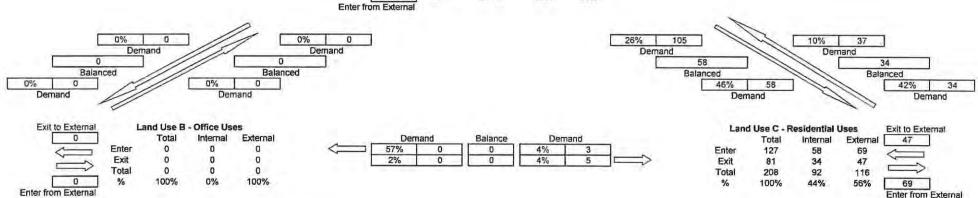

|----------------------|------------|-------|-----------------------|
|                           | Land Use A             | Land Use B           | Land Use C | Total |                       |
| Enter                     | 138                    | 0                    | 50         | 188   |                       |
| Exit                      | 84                     | 0                    | 169        | 253   |                       |
| Total                     | 222                    | 0                    | 219        | 441   | Internal Capture Rate |
| Single-Use Trip Gen. Est. | 225                    | 0                    | 222        | 447   | 1%                    |

0

Enter from External

%

100%

0%

100%

### Internal Capture Calculation Summary Sheet WEEKDAY PM PEAK HOUR





| Net External | Trips for | Multi-Use | Development |
|--------------|-----------|-----------|-------------|
|--------------|-----------|-----------|-------------|

|                           | Land Use A | Land Use B | Land Use C | Total |                       |
|---------------------------|------------|------------|------------|-------|-----------------------|
| Enter                     | 338        | 0          | 69         | 407   |                       |
| Exit                      | 344        | 0          | 47         | 391   |                       |
| Total                     | 682        | 0          | 116        | 798   | Internal Capture Rate |
| Single-Use Trip Gen, Est. | 774        | 0          | 208        | 982   | 19%                   |



#### Vehicle Pass-By Ra