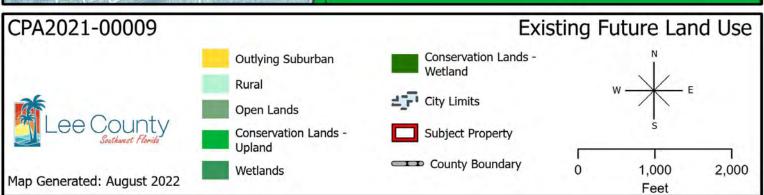

The Board proposes to adopt an ordinance amending the Lee Plan as follows:

Burnt Store Road Mixed-Use Development CPA2021-00009: Amend the Future Land Use Map designation for 33.48 acres from the Open Lands future land use category (FLU) to the Central Urban FLU and 2.01 acres from the Open Lands FLU to the Wetlands FLU.

#### **REQUEST**

Amend the Future Land Use Map (Map 1A) to re-designate the future land use categories of approximately 35.5 acres from Open Lands and Wetlands to Central Urban and Wetlands.

The proposed amendment is to re-designate the subject property from the Open Lands future land use categories to the Central Urban and Wetlands future land use categories.

Lee Plan **Policy 1.1.3** provides that the "<u>Central Urban</u> future land use category can best be characterized as the 'urban core' of the County. These areas are already the most heavily settled and have, or will have, the greatest range and highest levels of public services. Residential, commercial, public and quasi-public, and limited light industrial land uses will continue to predominate in the Central Urban future land use category. Future development in this category is encouraged to be mixed use, as described in Objective 11.1, where appropriate. The standard density range is from four dwelling units per acre (4 du/acre) to ten dwelling units per acre (10 du/acre)".

## Comprehensive Plan Map Amendment Future Land Use Map- Open Lands to Central Urban and Wetlands