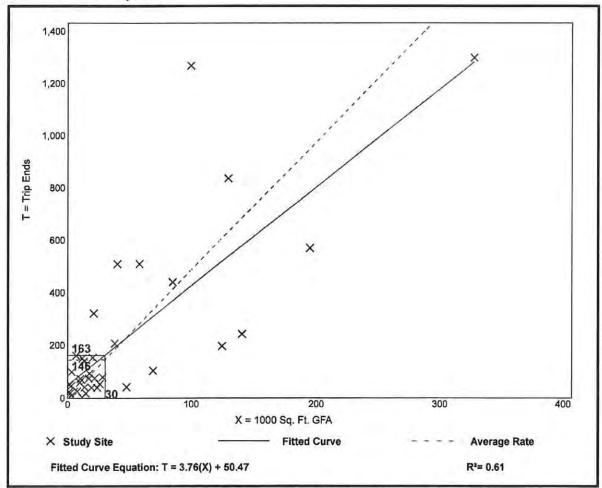

cation: General Urban/Suburban

Number of Studies: 126 Avg. 1000 Sq. Ft. GLA: 581

Directional Distribution: 48% entering, 52% exiting

### Vehicle Trip Generation per 1000 Sq. Ft. GLA

| Average Rate | Range of Rates | Standard Deviation |
|--------------|----------------|--------------------|
| 3.40         | 1.57 - 7.58    | 1.26               |



# General Light Industrial (110)

Vehicle Trip Ends vs: 1000 Sq. Ft. GFA

On a: Weekday

Setting/Location: General Urban/Suburban

Number of Studies: Avg. 1000 Sq. Ft. GFA: 45

Directional Distribution: 50% entering, 50% exiting

### Vehicle Trip Generation per 1000 Sq. Ft. GFA

| Average Rate | Range of Rates | Standard Deviation |
|--------------|----------------|--------------------|
| 4.87         | 0.34 - 43.86   | 4.08               |



# General Light Industrial (110)

Vehicle Trip Ends vs: 1000 Sq. Ft. GFA

On a: Weekday,

Peak Hour of Adjacent Street Traffic,

One Hour Between 7 and 9 a.m.

Setting/Location: General Urban/Suburban

Number of Studies: Avg. 1000 Sq. Ft. GFA:

Directional Distribution: 88% entering, 12% exiting

### Vehicle Trip Generation per 1000 Sq. Ft. GFA

| Average Rate | Range of Rates | Standard Deviation |
|--------------|----------------|--------------------|
| 0.74         | 0.02 - 4.46    | 0.61               |



### **General Light Industrial**

(110)

Vehicle Trip Ends vs: 1000 Sq. Ft. GFA

On a: Weekday,

Peak Hour of Adjacent Street Traffic,

One Hour Between 4 and 6 p.m.

Setting/Location: General Urban/Suburban

Number of Studies: 40 Avg. 1000 Sq. Ft. GFA: 58

Directional Distribution