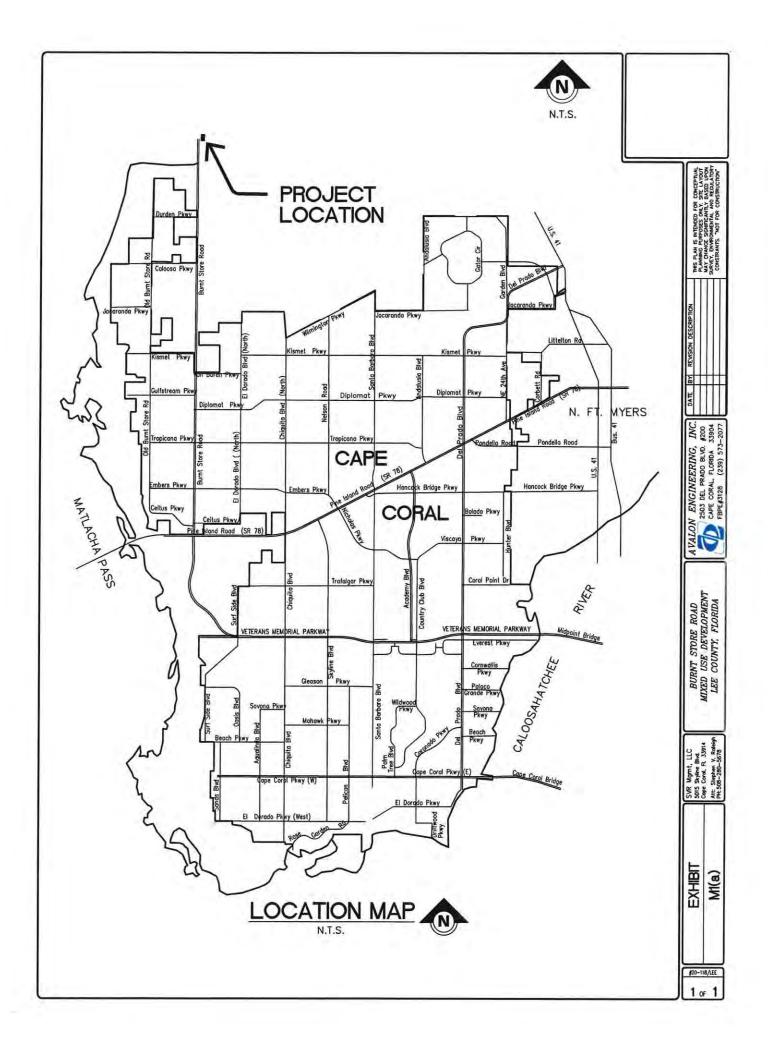

The property is located on the east side of Burnt Store Road, east of the Cape Coral City Limits and Burnt Store Marina, and less than a mile south of Charlotte County.

Copies of this Notice and the proposed ordinance are available for inspection or copying during regular business hours at the Minutes Office of the Clerk of Courts of Lee County. The Minutes Office is located in the Courthouse Administration Building, 2115 Second Street, Fort Myers, Florida. This meeting is open to the public. Interested parties may appear at the meeting and be heard with respect to the proposed plan amendment. A verbatim record of the proceeding will be necessary to appeal a decision made at this hearing.

The subject parcel is located on the east side of Burnt Store Road, east of the Cape Coral City Limits and Burnt Store Marina, and less than a mile south of Charlotte County. The corresponding staff report and analysis, along with all attachments for this amendment, are adopted as "support documentation" for the Lee Plan.

#### **PROJECT LOCATION**

The property is located on the east side of Burnt Store Road, east of the Cape Coral City Limits and Burnt Store Marina, and less than a mile south of Charlotte County.