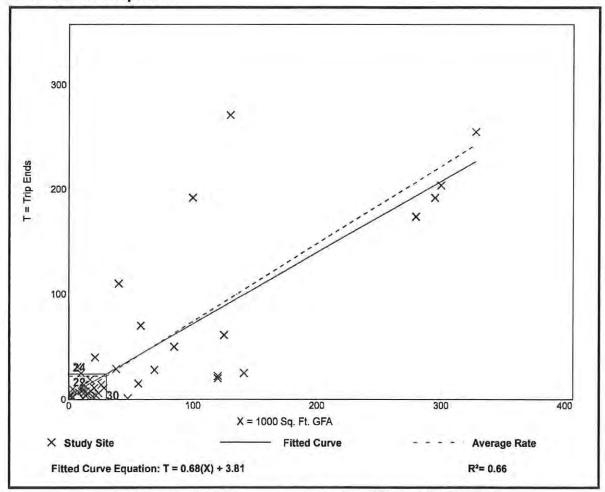

. Ft. GFA: 45

Directional Distribution: 50% entering, 50% exiting

### Vehicle Trip Generation per 1000 Sq. Ft. GFA

| Average Rate | Range of Rates | Standard Deviation |
|--------------|----------------|--------------------|
| 4.87         | 0.34 - 43.86   | 4.08               |



# General Light Industrial (110)

Vehicle Trip Ends vs: 1000 Sq. Ft. GFA

On a: Weekday,

Peak Hour of Adjacent Street Traffic,

One Hour Between 7 and 9 a.m.

Setting/Location: General Urban/Suburban

Number of Studies: Avg. 1000 Sq. Ft. GFA:

Directional Distribution: 88% entering, 12% exiting

### Vehicle Trip Generation per 1000 Sq. Ft. GFA

| Average Rate | Range of Rates | Standard Deviation |
|--------------|----------------|--------------------|
| 0.74         | 0.02 - 4.46    | 0.61               |



### **General Light Industrial**

(110)

Vehicle Trip Ends vs: 1000 Sq. Ft. GFA

On a: Weekday,

Peak Hour of Adjacent Street Traffic,

One Hour Between 4 and 6 p.m.

Setting/Location: General Urban/Suburban

Number of Studies: 40 Avg. 1000 Sq. Ft. GFA: 58

Directional Distribution: 14% entering, 86% exiting

### Vehicle Trip Generation per 1000 Sq. Ft. GFA

| Average Rate | Range of Rates | Standard Deviation |
|--------------|----------------|--------------------|
| 0.65         | 0.07 - 7.02    | 0.56               |



# Exhibit 16 Existing and Future Conditions Analysis - Sanitary Sewer, Potable Water, Surface Water/Drainage Basins, Parks and Rec, Open Space, Public Schools Central Urban Future Land Use Application for CPA - Map

### Urban Services and Accessibility

The future of t