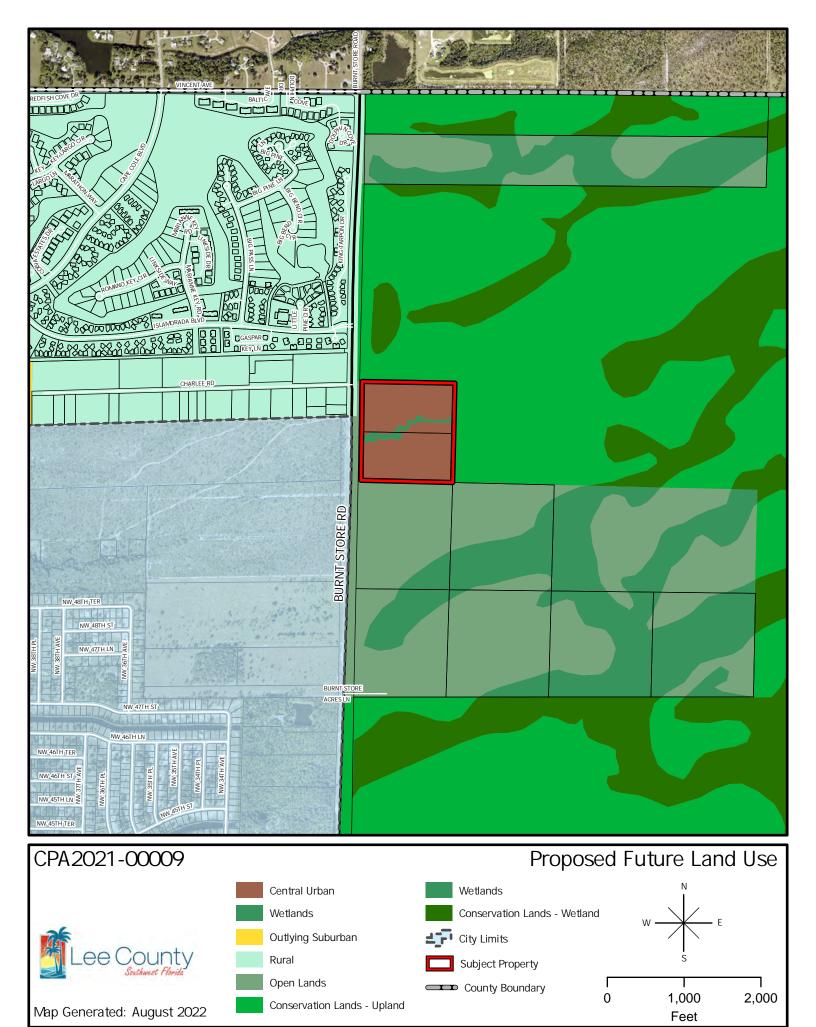

#### **PROJECT LOCATION**

The property is located on the east side of Burnt Store Road, east of the Cape Coral City Limits and Burnt Store Marina, and less than a mile south of Charlotte County.

#### SUBJECT PROPERTY

The subject property contains ±35.5 acres and includes two separate parcels. The property is currently in the Open Lands future land use category and is zoned AG-2. Both parcels are currently vacant. The Yucca Pen Creek generally runs through the middle of the subject property, separating the two parcels. The subject property is in Planning District 5 (Burnt Store), and is not within any established Community Plan Area.

#### **SURROUNDING PROPERTIES**

To the <u>north</u> and <u>east</u> of the subject property is the Yucca Pens Unit of the Babcock Webb Wildlife Management Area, managed by the Florida Fish and Wildlife Conservation Commission. This preserve consists of parcels owned by the State of Florida, which were generally acquired between 1996 and 2014.<sup>2</sup>

<u>South</u> of the subject property are vacant parcels zoned AG-2, and a Residential Planned Development (RPD) consisting of approximately 123 acres and 19 dwelling units. The RPD was originally approved in 2004 by resolution Z-04-009.

The subject property is bordered on the <u>west</u> by Burnt Store Road. West of Burnt Store Road are: Charlotte Harbor Preserve State Park; Charlotte Harbor Buffer Preserve; a property zoned Community Commercial containing a Dollar General; and, the Burnt Store Marina and residential community.