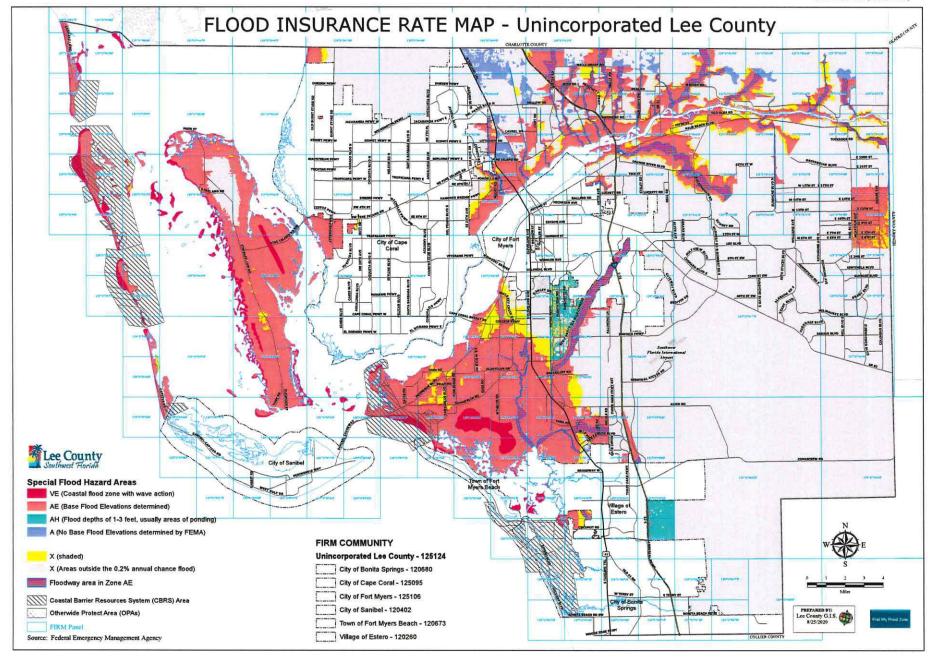

**Goal 5** of the Lee Plan provides that Lee County will accommodate the projected population in appropriate locations with a variety of attractive and safe neighborhoods with a range of housing types and prices. **Policy 5.1.2** prohibits residential development where physical constraints or hazards exist or require density and design to be adjusted accordingly. As previously stated, the subject property contains portions of the Yucca Pen Creek which must be accommodated through the site design and concurrent rezoning. However, the property is located in FEMA flood zone "X" and is not within the Coastal High Hazard Area as depicted on Lee Plan Map 5A. The proposed amendment will help to accommodate Lee County's projected population in an appropriate location, consistent with **Goal 5** and **Policy 5.1.2** of the Lee Plan.

- 1. A map of the Plant Communities as defined by the Florida Land Use Cover and Classification system (FLUCCS).
- 2. A map and description of the soils found on the property (identify the source of the information),
- 3. A topographic map depicting the property boundaries and 100-year flood prone areas indicated (as identified by FEMA).
- 4. A map delineating the property boundaries on the most recent Flood Insurance Rate Map.
- 5. A map delineating wetlands, aquifer recharge areas, and rare & unique uplands.
- 6. A table of plant communities by FLUCCS with the potential to contain species (plant and animal) listed by federal, state or local agencies as endangered, threatened or species of special concern. The table must include the listed species by FLUCCS and the species status (same as FLUCCS map).