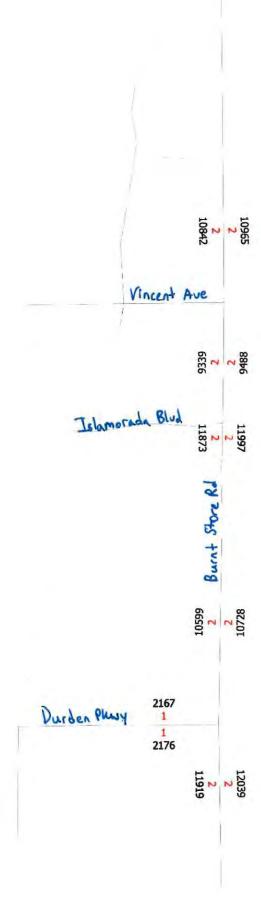

E E E E E E E E E E E E E E                                                       | 2,100 4,000 860 860 850 1,790 860 2,980 2,980 2,980 2,840 2,840 3,040 860 860 1,900 1,900 1,900                             | C C C C C C C C C C C C C C C C C C C   | 552 3,074 267 242 105 268 2,292 2,059 1,825 3,049 2,882 2,117 100 217 22 1,007 2,129 1,194 466                          | C C C C C C C C C C C C C C C C C C C | 575 3.231 302 255 150 420 2,409 2,164 2,164 1,918 3,204 3,028 2,225 105 245 226 1,272 2,386 1,255 678                                                   | Port Authority maintained Estero maintains to east  old count projection(2010) old count, added VA dinic(2009) Galleria at Corkscrew Estero Crossing                         |

## LEE COUNTY MPO 2045 COST FEASIBLE HIGHWAY PLAN







## INTERNAL CAPTURE WORKSHEETS LONG RANGE ANALYSIS

#### Internal Capture Calculation Summary Sheet WEEKDAY AM PEAK HOUR





| Net External | Trips for | Multi-Use | Development |
|--------------|-----------|-----------|-------------|
|--------------|-----------|-----------|-------------|

|                           | Land Use A | Land Use B | Land Use C | Total |                       |
|---------------------------|------------|------------|------------|-------|-----------------------|
| Enter                     | 194        | 0          | 50         | 244   |                       |
| Exit                      | 119        | 0          | 169        | 288   |                       |
| Total                     | 313        | 0          | 219        | 532   | Internal Capture Rate |
|