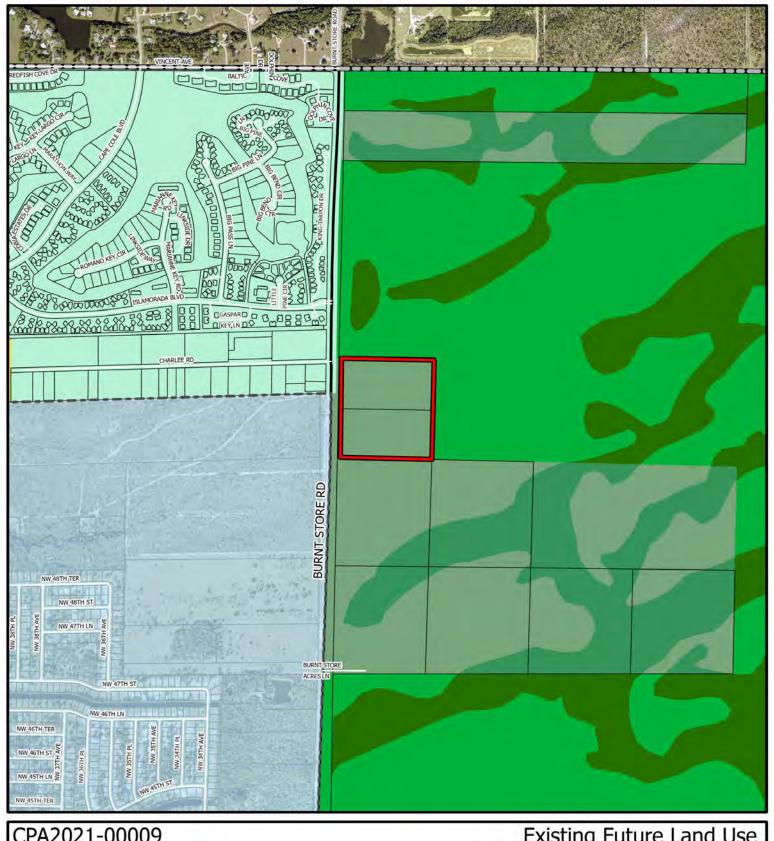

The Board proposes to adopt an ordinance amending the Lee Plan as follows:

Burnt Store Road Mixed-Use Development CPA2021-00009: Amend the Future Land Use Map designation for 33.48 acres from the Open Lands future land use category (FLU) to the Central Urban FLU and 2.01 acres from the Open Lands FLU to the Wetlands FLU.

#### **REQUEST:**

Amend the Future Land Use Map designation on ±35.5 acres from the Open Lands future land use category to the Central Urban and Wetlands future land use categories. The requested map amendment qualifies as a small scale comprehensive plan amendment per Florida Statute 163.3187(1), requiring only one public hearing by the BoCC to adopt the proposed amendment.

#### **PROJECT LOCATION**

The property is located on the east side of Burnt Store Road, east of the Cape Coral City Limits and Burnt Store Marina, and less than a mile south of Charlotte County.

#### SUBJECT PROPERTY

The subject property contains ±35.5 acres and includes two separate parcels. The property is currently in the Open Lands future land use category and is zoned AG-2. Both parcels are currently vacant. The Yucca Pen Creek generally runs through the middle of the subject property, separating the two parcels. The subject property is in Planning District 5 (Burnt Store), and is not within any established Community Plan Area.

#### **LEE PLAN ANALYSIS**

The subject property is currently designated as Open Lands on the Future Land Use Map, which is described by Policy 1.4.4 of the Lee Plan.

**Policy 1.4.4** states that the Open Lands future land use category are "extremely remote from public services and are characterized by agricultural and low-density residential uses. Commercial and industrial uses are permitted in this category in accordance with the standards in the Rural category. The maximum density in this category is one dwelling unit per ten acres".