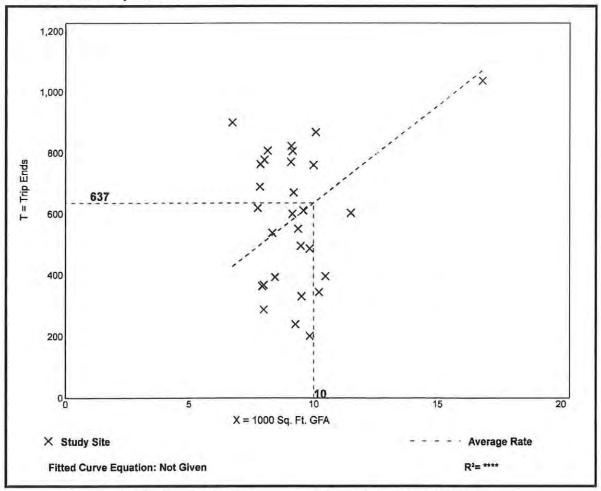

Urban/Suburban Setting/Location:

Number of Studies: Avg. 1000 Sq. Ft. GFA: 44

Directional Distribution: 47% entering, 53% exiting

Vehicle Trip Generation per 1000 Sq. Ft. GFA

| Average Rate | Range of Rates | Standard Deviation |
|--------------|----------------|--------------------|
| 1.40         | 0.75 - 1.83    | 0.45               |



### **Variety Store**

(814)

Vehicle Trip Ends vs: 1000 Sq. Ft. GFA

On a: Weekday

Setting/Location: General Urban/Suburban

Number of Studies: 29 Avg. 1000 Sq. Ft. GFA: 9

Directional Distribution: 50% entering, 50% exiting

### Vehicle Trip Generation per 1000 Sq. Ft. GFA

| Average Rate | Range of Rates | Standard Deviation |  |
|--------------|----------------|--------------------|--|
| 63.66        | 20.51 - 133.68 | 25.23              |  |



### **Variety Store**

(814)

Vehicle Trip Ends vs: 1000 Sq. Ft. GFA

On a: Weekday,

Peak Hour of Adjacent Street Traffic,

One Hour Between 7 and 9 a.m.

Setting/Location: General Urban/Suburban

Number of Studies: 29 Avg. 1000 Sq. Ft. GFA: 9

Directional Distribution: 55% entering, 45% exiting

### Vehicle Trip Generation per 1000 Sq. Ft. GFA

| Average Rate | Range of Rates | Standard Deviation |  |
|--------------|----------------|--------------------|--|
| 3.04         | 0.50 - 11.87   | 1.91               |  |



### **Variety Store**

(814)

Vehicle Trip Ends vs: 1000 Sq. Ft. GFA

On a: Weekday,

Peak Hour of Adjacent Street Traffic, One Hour Between 4 and 6 p.m.

Setting/Location: General Urban/Suburban

Number of Studies: 29

Avg. 1000 Sq. Ft. GFA: 9

Directional Distribution: