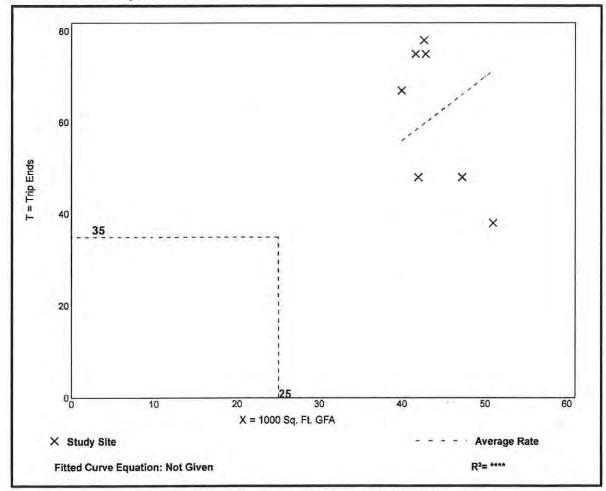

| 44          |                         | -               | 56        | 1573            | 9      |
| 17                   | Florida            | 2010   | 50               | 22          | 1 - 1 - 1               | _               | 78        | 1380            | 9      |



# **Tractor Supply Store** (810)

Vehicle Trip Ends vs: 1000 Sq. Ft. GFA

On a: Weekday,

Peak Hour of Adjacent Street Traffic,

One Hour Between 4 and 6 p.m.

General Urban/Suburban Setting/Location:

Number of Studies: Avg. 1000 Sq. Ft. GFA: 44

Directional Distribution: 47% entering, 53% exiting

Vehicle Trip Generation per 1000 Sq. Ft. GFA

| Average Rate | Range of Rates | Standard Deviation |
|--------------|----------------|--------------------|
| 1.40         | 0.75 - 1.83    | 0.45               |



### **Variety Store**

(814)

Vehicle Trip Ends vs: 1000 Sq. Ft. GFA

On a: Weekday

Setting/Location: General Urban/Suburban

Number of Studies: 29 Avg. 1000 Sq. Ft. GFA: 9

Directional Distribution: 50% entering, 50% exiting

### Vehicle Trip Generation per 1000 Sq. Ft. GFA

| Average Rate | Range of Rates | Standard Deviation |  |
|--------------|----------------|--------------------|--|
| 63.66        | 20.51 - 133.68 | 25.23              |  |



### **Variety Store**

(814)

Vehicle Trip Ends vs: 1000 Sq. Ft. GFA

On a: Weekday,

Peak Hour of Adjacent Street Traffic,

One Hour Between 7 and 9 a.m.

Setting/Location: General Urban/Suburban

Number of Studies: 29 Avg. 1000 Sq. Ft. GFA: 9

Directional Distribution: 55% entering, 45% exiting

### Vehicle Trip Generation per 1000 Sq. Ft.