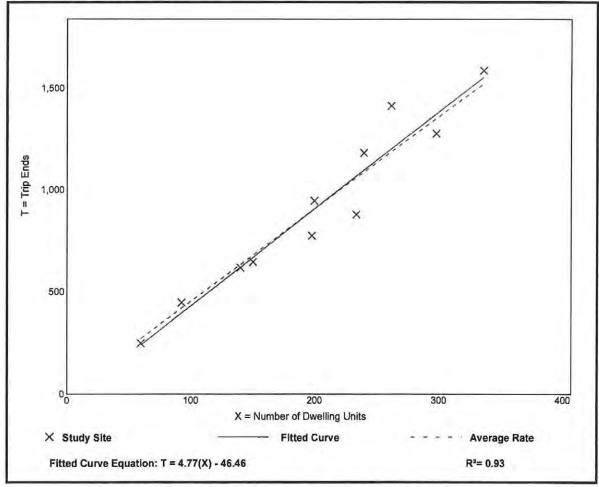

Short Range Analysis: All roadways within 3 miles will operate at an acceptable level of service both

with and without the additional trips generated from the project.

Long Range Analysis: All roadways within 3 miles will operate at an acceptable level of service both

with and without the additional trips generated from the project.

Lee County has designated Burnt Store Road, from State Road 78 (Pine Island Road) to the Charlotte County line, as a controlled access road facility. Improvements are currently underway for Burnt Store Road that will expand the roadway from two to four lanes and implement the controlled access locations. According to Resolution 20-09-26, the subject property will have a directional access point opposite of Charlee Road that aligns with the northern boundary of the subject property. The resolution also shows a right in/right out only driveway that aligns with the southern boundary of the subject property. These access points are separated from each other by approximately 1,290 feet. The final segment of the first phase of expansion, which is located south of the subject property in Cape Coral, is expected to be completed by summer of 2023. Expansion of the roadway near the subject property is expected to go into the design phase within the next two years.