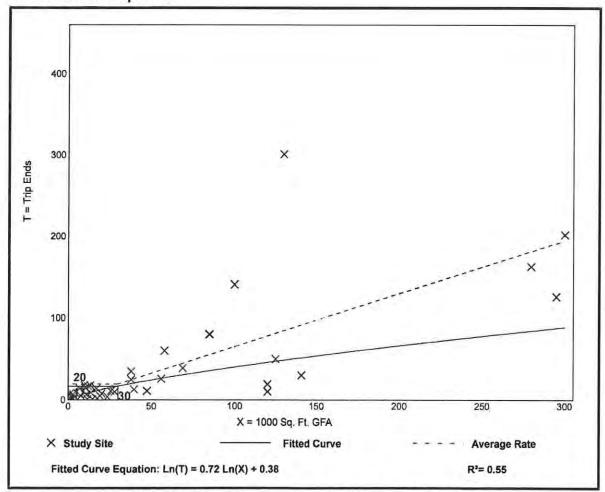

Directional Distribution: 88% entering, 12% exiting

### Vehicle Trip Generation per 1000 Sq. Ft. GFA

| Average Rate | Range of Rates | Standard Deviation |
|--------------|----------------|--------------------|
| 0.74         | 0.02 - 4.46    | 0.61               |



### **General Light Industrial**

(110)

Vehicle Trip Ends vs: 1000 Sq. Ft. GFA

On a: Weekday,

Peak Hour of Adjacent Street Traffic,

One Hour Between 4 and 6 p.m.

Setting/Location: General Urban/Suburban

Number of Studies: 40 Avg. 1000 Sq. Ft. GFA: 58

Directional Distribution: 14% entering, 86% exiting

### Vehicle Trip Generation per 1000 Sq. Ft. GFA

| Average Rate | Range of Rates | Standard Deviation |
|--------------|----------------|--------------------|
| 0.65         | 0.07 - 7.02    | 0.56               |



# Exhibit 16 Existing and Future Conditions Analysis - Sanitary Sewer, Potable Water, Surface Water/Drainage Basins, Parks and Rec, Open Space, Public Schools Central Urban Future Land Use Application for CPA - Map

### Urban Services and Accessibility

The future of this area especially for the parcels along Burnt Store Road will look much different than what we see today with a mixture of commercial centers, apartment complexes and even some recreational activities.

We anticipate that this mixed-use development will be a Mixed-Use Planned Development for a master planned community with well-defined internal roads, connection to utilities, stormwater facilities that will provide for a variety of commercial uses and a multi-family community.

The subject parcels are in an area of the Co