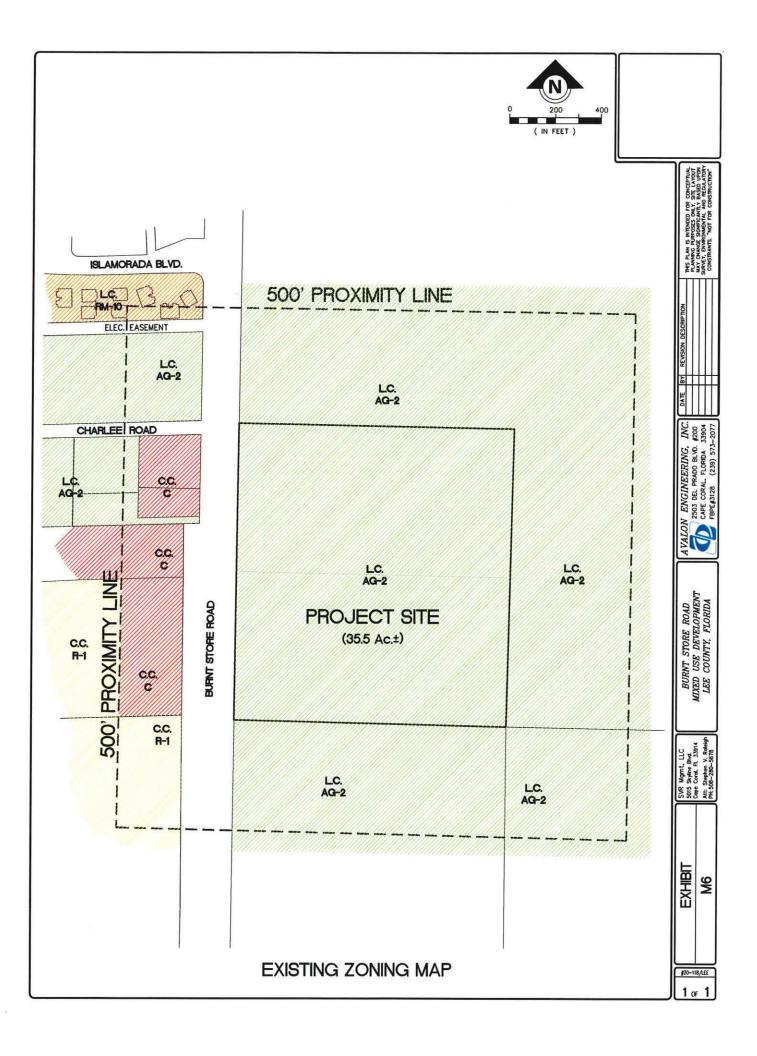

#### SUBJECT PROPERTY

The subject property contains ±35.5 acres and includes two separate parcels. The property is currently in the Open Lands future land use category and is zoned AG-2. Both parcels are currently vacant. The Yucca Pen Creek generally runs through the middle of the subject property, separating the two parcels. The subject property is in Planning District 5 (Burnt Store), and is not within any established Community Plan Area.

#### **SURROUNDING PROPERTIES**

To the <u>north</u> and <u>east</u> of the subject property is the Yucca Pens Unit of the Babcock Webb Wildlife Management Area, managed by the Florida Fish and Wildlife Conservation Commission. This preserve consists of parcels owned by the State of Florida, which were generally acquired between 1996 and 2014.<sup>2</sup>

<u>South</u> of the subject property are vacant parcels zoned AG-2, and a Residential Planned Development (RPD) consisting of approximately 123 acres and 19 dwelling units. The RPD was originally approved in 2004 by resolution Z-04-009.

The subject property is bordered on the <u>west</u> by Burnt Store Road. West of Burnt Store Road are: Charlotte Harbor Preserve State Park; Charlotte Harbor Buffer Preserve; a property zoned Community Commercial containing a Dollar General; and, the Burnt Store Marina and residential community.

The Burnt Store Marina and residential community consists of 678 single family homes, 70 duplexes, 1042 multi-family units, wet and dry boat slips, and approximately 83,000 square feet of non-residential uses. Multiple zoning categories exist throughout Burnt Store Marina, including AG-2 (Agricultural), EC

<sup>&</sup>lt;sup>2</sup> A Management Plan for Fred C. Babcock-Cecil M. Webb Wildlife Management Area, Florida Fish and Wildlife Conservation Commission, November 2014.

(Environmentally Critical), RM-10 (Multi-family residential), RM-2 (Multi-family residential), CPD (Commercial Planned Development), and RPD (Residential Planned Development).