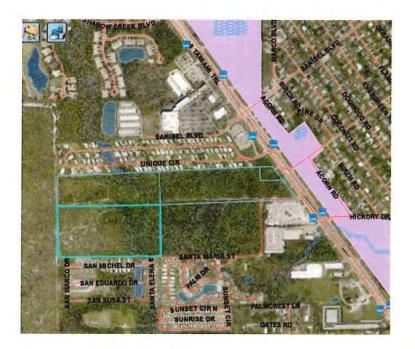

#### **Subject Property**

The subject property consists of approximately 15.64 acres located on the west side of US 41, directly across from San Carlos Blvd. The subject property is part of a larger proposed mixed-use development project that is the subject of a concurrent rezoning, DCI2022-00018. The subject property is currently zoned GC along Us 41, with the remainder being in the MH-1 (mobile home residential district). The subject property is within the Urban Community and Wetland future land use categories.

#### **Surrounding Properties**

To the **west** of the subject property exists the remainder (majority) of the Grand Bay project property that is subject to the concurrent rezoning. These lands are currently in the Rural and Wetlands future land use categories and are zoned MH-1. The boundary of the concurrent rezoning extends approximately 990 feet to the west of lands proposed to be added to the Mixed Use Overlay. Further to the west is Estero Bay Preserve State Park within the Conservation Lands (Upland) future land use category.

**North** of the subject property is the Sheltering Pines Mobile Home Village, an existing mobile home development in the Urban Community, Rural, and Wetlands future land use categories zoned MH-2. The Sheltering Pines Mobile Home Village has a platted density of roughly 8.62 dwelling units per acre and a built density of roughly 7.05 dwelling units per acre, both of which are above the maximum of the standard density range for properties in the Urban Community future land use category. Also to the north, along the US 41 frontage, is a vacant parcel in the Urban Community future land use category zoned CPD.

Further north are several commercial properties with a range of commercial retail and office uses, each within the Urban Community future land use category and zoned CPD.

To the **east**, across US-41, are several commercial properties ranging in size between approximately 1/3 of an acre to 1 acre. These properties are in the Urban Community future land use category, the Mixed

Use Overlay, and are zoned C-1. Further to the east is San Carlos Park, a large area of primarily single-family homes in the Urban Community and Suburban future land use categories. These homes are zoned RS-1.

To the **south** is Calusa Cove RV Park, platted for 131 dwelling units and a density of roughly 6.55 dwelling units per acre. Several of the platted lots border the concurrent rezoning DCI are inhabited, but the majority of the lots remain vacant. Also to the south is a multi-family housing complex with bonus density approved by ADD2020-00104 and is currently under construction pursuant to local Development Order DOS2020-00127. This multi-family development is within both the Urban Community and Wetlands future land use categories. Further to the south is the Shady Acres RV Travel Park.

**Distinct pedestrian and automobile connections to adjacent uses can be achieved without accessing arterial roadways:** The subject property is directly south of commercially zoned property. A connection can be made in the future from the subject property to Unique Circle. Access to Unique Circle will provide residents access to significant commercial development and pedestrian services without having to use US-41. The commercial uses that can be accessed through the proposed interconnection include multiple pharmacies, a grocery store, a self-service gas station, multiple restaurants, a self-storage facility, and other miscellaneous commercial offerings. The proposed interconnect also provides pedestrian access to a sidewalk that connects to two bus stops along US-41. The applicant is proposing a shared access road with the multi-family development to the south, creating a connection between the two neighborhoods.