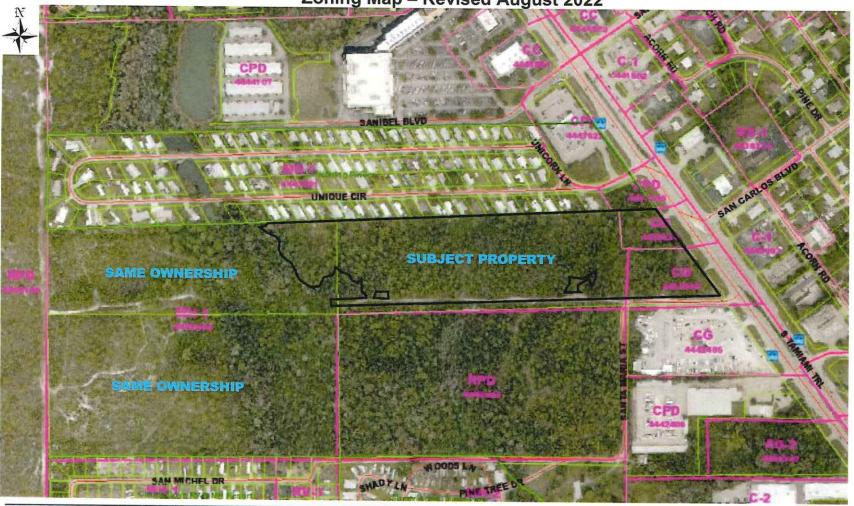

#### **Subject Property**

The subject property consists of approximately 15.64 acres located on the west side of US 41, directly across from San Carlos Blvd. The subject property is part of a larger proposed mixed-use development project that is the subject of a concurrent rezoning, DCI2022-00018. The subject property is currently zoned GC along Us 41, with the remainder being in the MH-1 (mobile home residential district). The subject property is within the Urban Community and Wetland future land use categories.

Located within the Intensive Development, Central Urban, or Urban Community future land use categories: The subject property is located within the Urban Community future land use category. It should be noted that portions of the overall Grand Bay rezoning project site are within the Rural and Wetlands future land use categories, however these areas are not be included in the expansion of the Mixed-use Overlay.

A Jurisdictional Determination from South Florida Water Management District was provided by the applicant confirming that the proposed expansion of the Mixed Use Overlay does not include any lands within the Wetlands future laud use category.