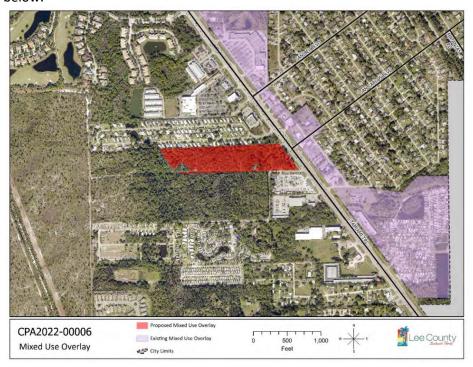

#### CPA2022-00006 (Map):

Amend Map 1-C to extend the boundary of the Mixed Use Overlay to the west side of S. Tamiami Trail, across from the intersection with San Carlos Boulevard, to include 15.64± acres.

#### **DISCUSSION AND ANALYSIS – MAP AMENDMENT**

The applicant is proposing an amendment to Lee Plan Map 1-C to expand the Mixed Use Overlay to the subject property. The properties to the east of the subject property across US-41 are currently in the Mixed Use Overlay.

#### **Subject Property**

The subject property consists of approximately 15.64 acres located on the west side of US 41, directly across from San Carlos Blvd. The subject property is part of a larger proposed mixed-use development project that is the subject of a concurrent rezoning, DCI2022-00018. The subject property is currently zoned GC along Us 41, with the remainder being in the MH-1 (mobile home residential district). The subject property is within the Urban Community and Wetland future land use categories.

The proposed amendments to Map 1-C, adding 15.64 acres to the Mixed Use Overlay, is consistent with the Lee Plan.