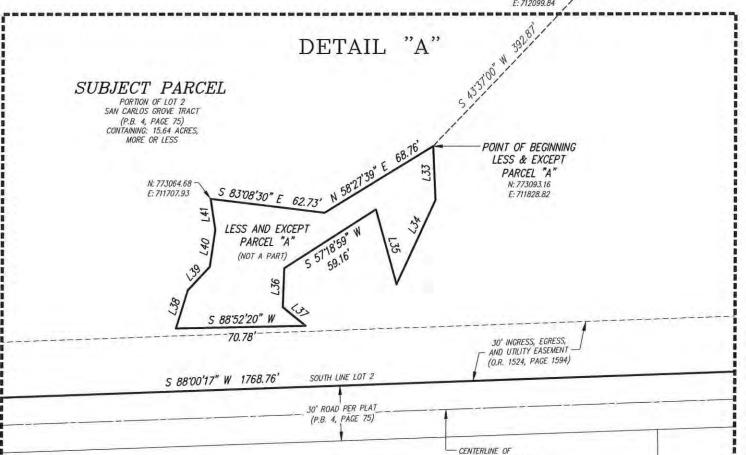

#### **Subject Property**

The subject property consists of approximately 15.64 acres located on the west side of US 41, directly across from San Carlos Blvd. The subject property is part of a larger proposed mixed-use development project that is the subject of a concurrent rezoning, DCI2022-00018. The subject property is currently zoned GC along Us 41, with the remainder being in the MH-1 (mobile home residential district). The subject property is within the Urban Community and Wetland future land use categories.

A Jurisdictional Determination from South Florida Water Management District was provided by the applicant confirming that the proposed expansion of the Mixed Use Overlay does not include any lands within the Wetlands future laud use category.