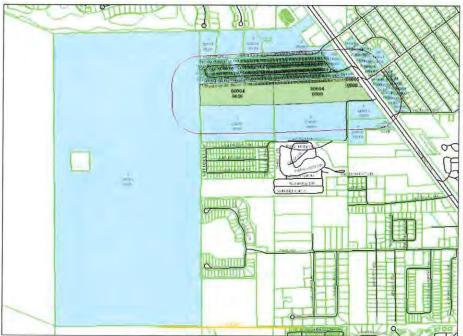

#### **Subject Property**

The subject property consists of approximately 15.64 acres located on the west side of US 41, directly across from San Carlos Blvd. The subject property is part of a larger proposed mixed-use development project that is the subject of a concurrent rezoning, DCI2022-00018. The subject property is currently zoned GC along Us 41, with the remainder being in the MH-1 (mobile home residential district). The subject property is within the Urban Community and Wetland future land use categories.

#### **Surrounding Properties**

To the **west** of the subject property exists the remainder (majority) of the Grand Bay project property that is subject to the concurrent rezoning. These lands are currently in the Rural and Wetlands future land use categories and are zoned MH-1. The boundary of the concurrent rezoning extends approximately 990 feet to the west of lands proposed to be added to the Mixed Use Overlay. Further to the west is Estero Bay Preserve State Park within the Conservation Lands (Upland) future land use category.

**North** of the subject property is the Sheltering Pines Mobile Home Village, an existing mobile home development in the Urban Community, Rural, and Wetlands future land use categories zoned MH-2. The Sheltering Pines Mobile Home Village has a platted density of roughly 8.62 dwelling units per acre and a built density of roughly 7.05 dwelling units per acre, both of which are above the maximum of the standard density range for properties in the Urban Community future land use category. Also to the north, along the US 41 frontage, is a vacant parcel in the Urban Community future land use category zoned CPD.

Further north are several commercial properties with a range of commercial retail and office uses, each within the Urban Community future land use category and zoned CPD.

To the **east**, across US-41, are several commercial properties ranging in size between approximately 1/3 of an acre to 1 acre. These properties are in the Urban Community future land use category, the Mixed

Use Overlay, and are zoned C-1. Further to the east is San Carlos Park, a large area of primarily single-family homes in the Urban Community and Suburban future land use categories. These homes are zoned RS-1.

To the **south** is Calusa Cove RV Park, platted for 131 dwelling units and a density of roughly 6.55 dwelling units per acre. Several of the platted lots border the concurrent rezoning DCI are inhabited, but the majority of the lots remain vacant. Also to the south is a multi-family housing complex with bonus density approved by ADD2020-00104 and is currently under construction pursuant to local Development Order DOS2020-00127. This multi-family development is within both the Urban Community and Wetlands future land use categories. Further to the south is the Shady Acres RV Travel Park.