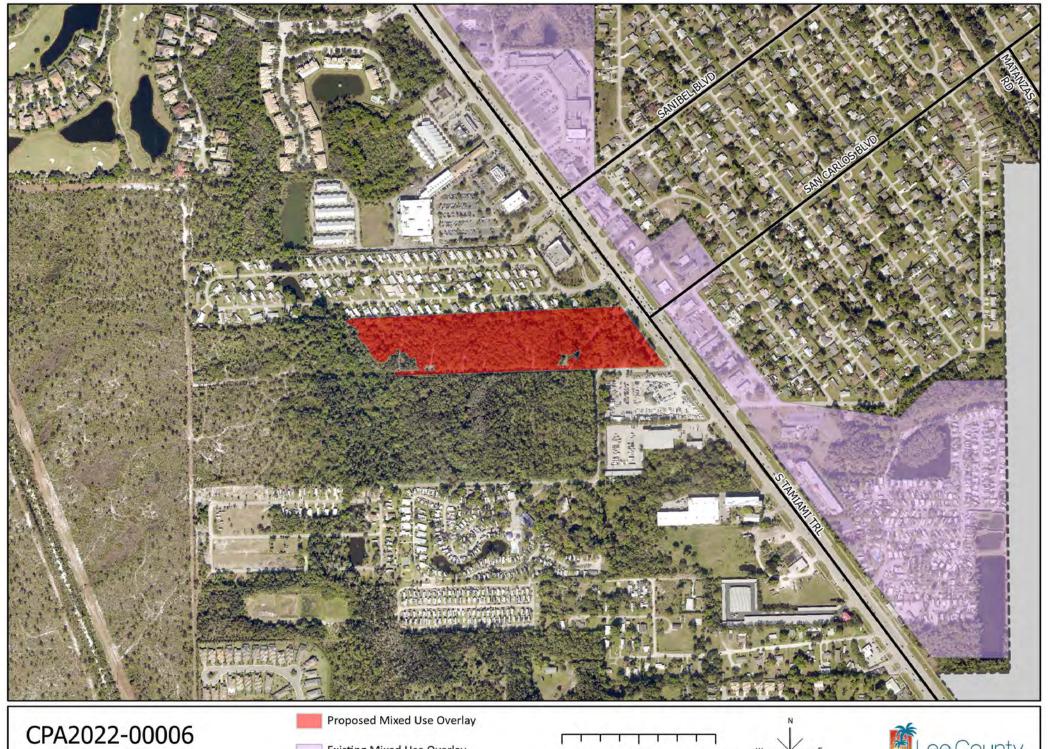

#### CPA2022-00006 (Map):

Amend Map 1-C to extend the boundary of the Mixed Use Overlay to the west side of S. Tamiami Trail, across from the intersection with San Carlos Boulevard, to include 15.64± acres.

#### **DISCUSSION AND ANALYSIS – MAP AMENDMENT**

The applicant is proposing an amendment to Lee Plan Map 1-C to expand the Mixed Use Overlay to the subject property. The properties to the east of the subject property across US-41 are currently in the Mixed Use Overlay.

#### **Subject Property**

The subject property consists of approximately 15.64 acres located on the west side of US 41, directly across from San Carlos Blvd. The subject property is part of a larger proposed mixed-use development project that is the subject of a concurrent rezoning, DCI2022-00018. The subject property is currently zoned GC along Us 41, with the remainder being in the MH-1 (mobile home residential district). The subject property is within the Urban Community and Wetland future land use categories.

The proposed amendments to Map 1-C, adding 15.64 acres to the Mixed Use Overlay, is consistent with the Lee Plan.