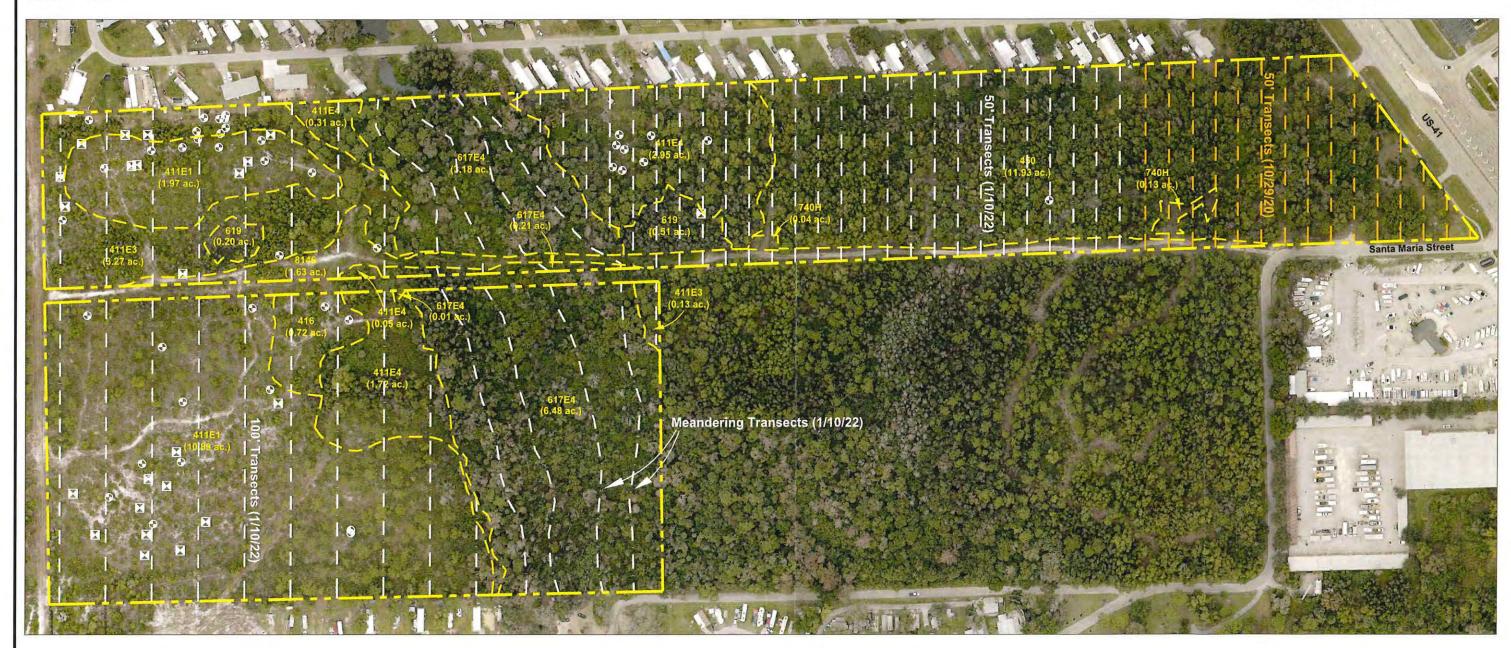

## <u>Size:</u> ± 15.64 acres

#### **Subject Property**

The subject property consists of approximately 15.64 acres located on the west side of US 41, directly across from San Carlos Blvd. The subject property is part of a larger proposed mixed-use development project that is the subject of a concurrent rezoning, DCI2022-00018. The subject property is currently zoned GC along Us 41, with the remainder being in the MH-1 (mobile home residential district). The subject property is within the Urban Community and Wetland future land use categories.