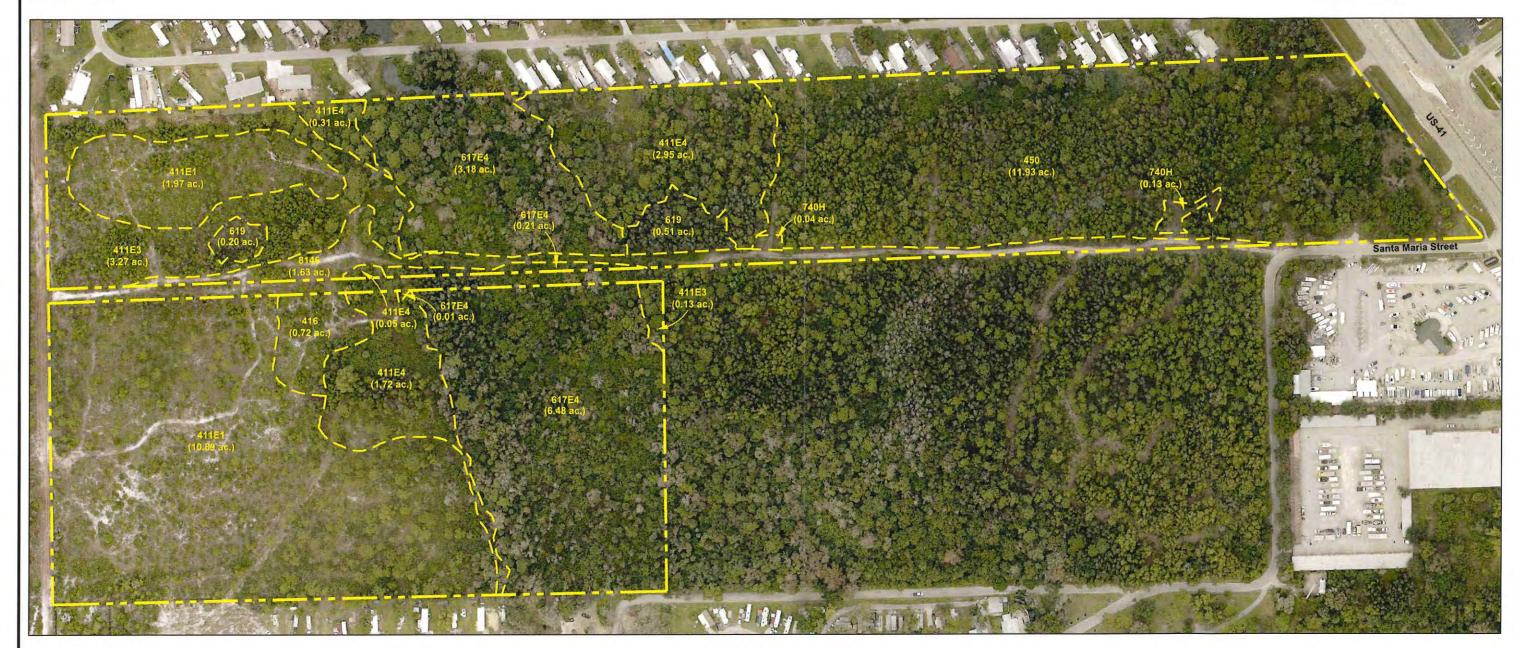

#### **Subject Property**

The subject property consists of approximately 15.64 acres located on the west side of US 41, directly across from San Carlos Blvd. The subject property is part of a larger proposed mixed-use development project that is the subject of a concurrent rezoning, DCI2022-00018. The subject property is currently zoned GC along Us 41, with the remainder being in the MH-1 (mobile home residential district). The subject property is within the Urban Community and Wetland future land use categories.

#### **Surrounding Properties**

To the **west** of the subject property exists the remainder (majority) of the Grand Bay project property that is subject to the concurrent rezoning. These lands are currently in the Rural and Wetlands future land use categories and are zoned MH-1. The boundary of the concurrent rezoning extends approximately 990 feet to the west of lands proposed to be added to the Mixed Use Overlay. Further to the west is Estero Bay Preserve State Park within the Conservation Lands (Upland) future land use category.