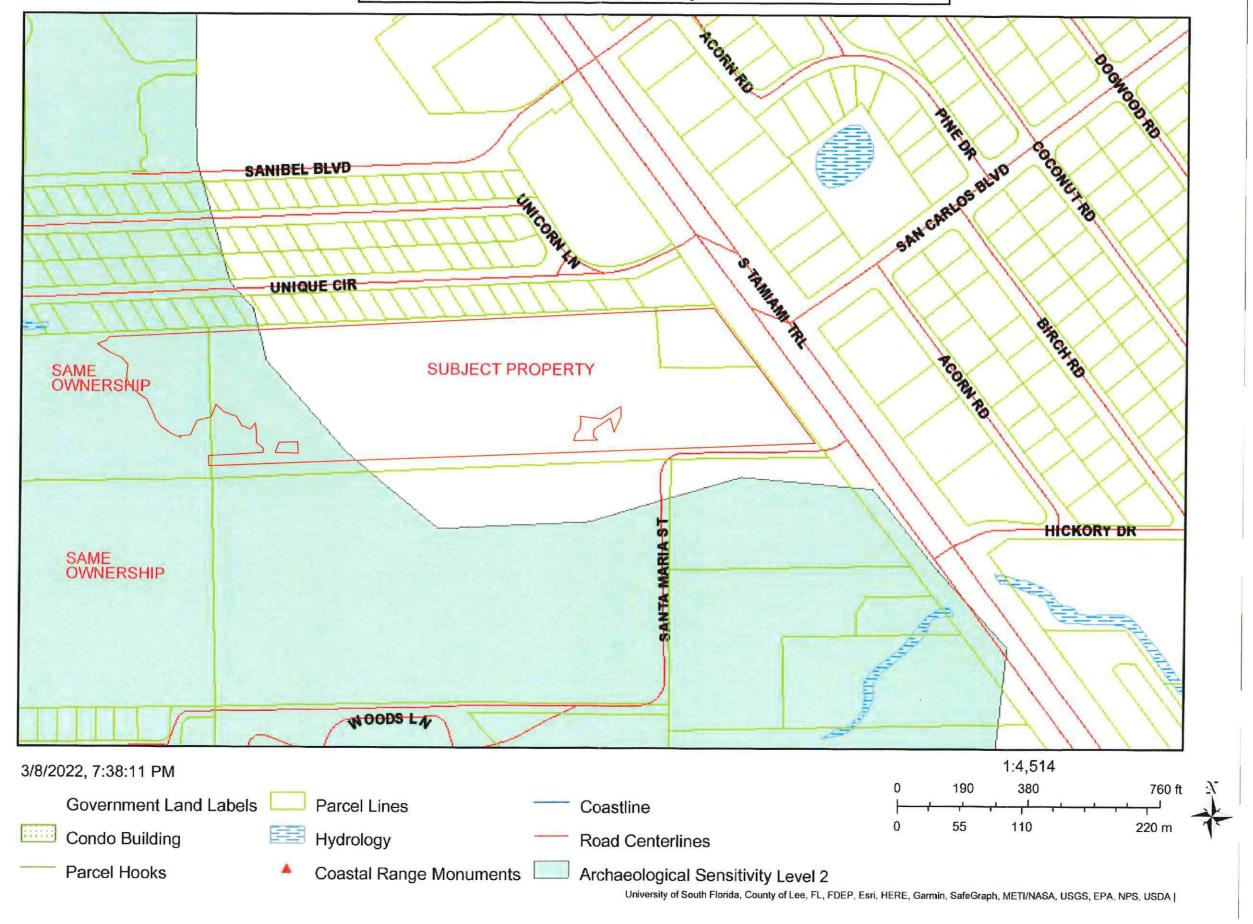

#### **DISCUSSION AND ANALYSIS – MAP AMENDMENT**

The applicant is proposing an amendment to Lee Plan Map 1-C to expand the Mixed Use Overlay to the subject property. The properties to the east of the subject property across US-41 are currently in the Mixed Use Overlay.

#### **Subject Property**

The subject property consists of approximately 15.64 acres located on the west side of US 41, directly across from San Carlos Blvd. The subject property is part of a larger proposed mixed-use development project that is the subject of a concurrent rezoning, DCI2022-00018. The subject property is currently zoned GC along Us 41, with the remainder being in the MH-1 (mobile home residential district). The subject property is within the Urban Community and Wetland future land use categories.

#### **Surrounding Properties**

To the **west** of the subject property exists the remainder (majority) of the Grand Bay project property that is subject to the concurrent rezoning. These lands are currently in the Rural and Wetlands future land use categories and are zoned MH-1. The boundary of the concurrent rezoning extends approximately 990 feet to the west of lands proposed to be added to the Mixed Use Overlay. Further to the west is Estero Bay Preserve State Park within the Conservation Lands (Upland) future land use category.

**North** of the subject property is the Sheltering Pines Mobile Home Village, an existing mobile home development in the Urban Community, Rural, and Wetlands future land use categories zoned MH-2. The Sheltering Pines Mobile Home Village has a platted density of roughly 8.62 dwelling units per acre and a built density of roughly 7.05 dwelling units per acre, both of which are above the maximum of the standard density range for properties in the Urban Community future land use category. Also to the north, along the US 41 frontage, is a vacant parcel in the Urban Community future land use category zoned CPD.

Further north are several commercial properties with a range of commercial retail and office uses, each within the Urban Community future land use category and zoned CPD.

To the **east**, across US-41, are several commercial properties ranging in size between approximately 1/3 of an acre to 1 acre. These properties are in the Urban Community future land use category, the Mixed

Use Overlay, and are zoned C-1. Further to the east is San Carlos Park, a large area of primarily single-family homes in the Urban Community and Suburban future land use categories. These homes are zoned RS-1.

To the **south** is Calusa Cove RV Park, platted for 131 dwelling units and a density of roughly 6.55 dwelling units per acre. Several of the platted lots border the concurrent rezoning DCI are inhabited, but the majority of the lots remain vacant. Also to the south is a multi-family housing complex with bonus density approved by ADD2020-00104 and is currently under construction pursuant to local Development Order DOS2020-00127. This multi-family development is within both the Urban Community and Wetlands future land use categories. Further to the south is the Shady Acres RV Travel Park.

#### Lee Plan Analysis

As previously stated, the applicant is requesting to add approximately 15.64 acres to the Mixed Use Overlay as identified on Lee Plan Map 1-C. All additions to the Mixed Use Overlay must is be reviewed for consistency with **Policy 11.2.1**, which provides criteria that must be met to add land to the Mixed Use Overlay. Policy 11.2.1 is provided below, followed by an analysis of each criteria.