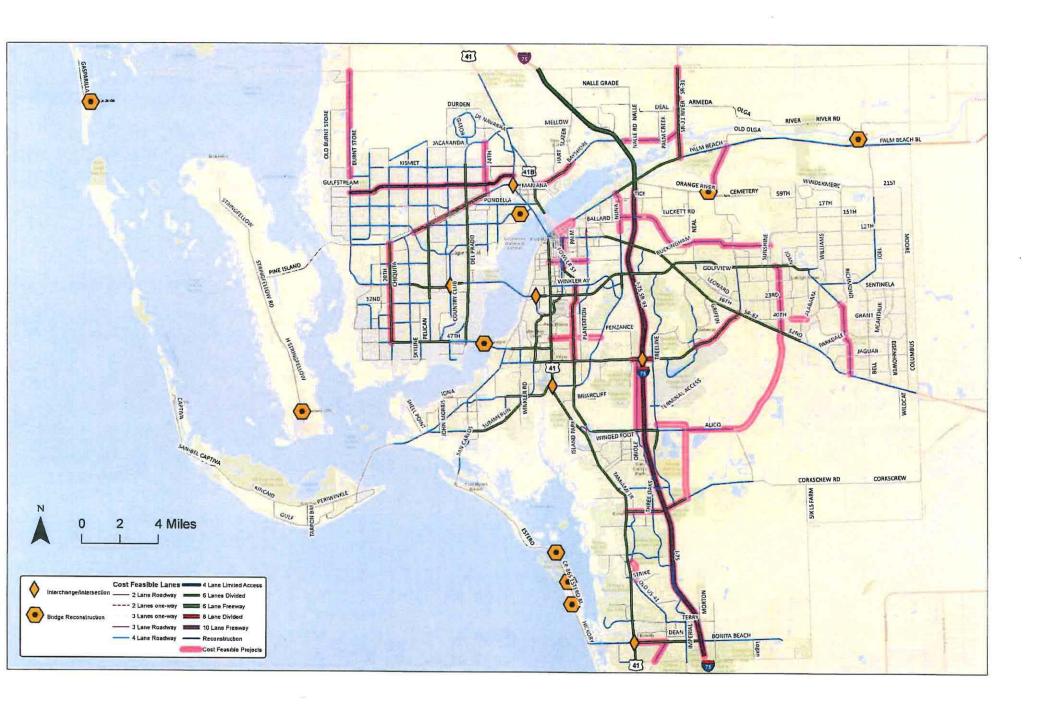

## <u>Property Location:</u> West side of US 41 at San Carlos Boulevard

#### **PROJECT LOCATION**

- The proposed text amendments to Policy 5.1.10 will apply county-wide.
- The proposed amendment to Map 1-C will apply only to the subject located on the
  west side of US41 at the intersection of San Carlos Boulevard and US41, as shown
  below.

#### **DISCUSSION AND ANALYSIS – MAP AMENDMENT**

The applicant is proposing an amendment to Lee Plan Map 1-C to expand the Mixed Use Overlay to the subject property. The properties to the east of the subject property across US-41 are currently in the Mixed Use Overlay.

#### **Subject Property**

The subject property consists of approximately 15.64 acres located on the west side of US 41, directly across from San Carlos Blvd. The subject property is part of a larger proposed mixed-use development project that is the subject of a concurrent rezoning, DCI2022-00018. The subject property is currently zoned GC along Us 41, with the remainder being in the MH-1 (mobile home residential district). The subject property is within the Urban Community and Wetland future land use categories.