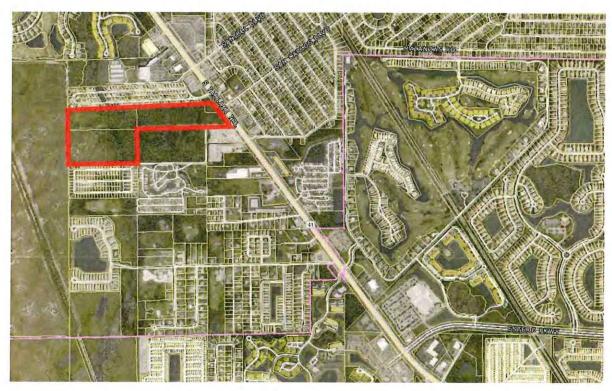

## <u>Property Location:</u> West side of US 41 at San Carlos Boulevard

## <u>Size:</u> ± 15.64 acres

#### **PROJECT LOCATION**

- The proposed text amendments to Policy 5.1.10 will apply county-wide.
- The proposed amendment to Map 1-C will apply only to the subject located on the
  west side of US41 at the intersection of San Carlos Boulevard and US41, as shown
  below.

#### **Subject Property**

The subject property consists of approximately 15.64 acres located on the west side of US 41, directly across from San Carlos Blvd. The subject property is part of a larger proposed mixed-use development project that is the subject of a concurrent rezoning, DCI2022-00018. The subject property is currently zoned GC along Us 41, with the remainder being in the MH-1 (mobile home residential district). The subject property is within the Urban Community and Wetland future land use categories.