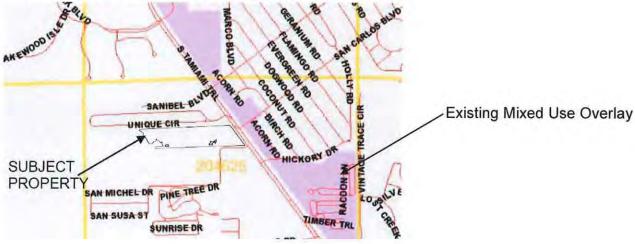

#### CPA2022-00006 (Map):

Amend Map 1-C to extend the boundary of the Mixed Use Overlay to the west side of S. Tamiami Trail, across from the intersection with San Carlos Boulevard, to include 15.64± acres.

#### **DISCUSSION AND ANALYSIS – MAP AMENDMENT**

The applicant is proposing an amendment to Lee Plan Map 1-C to expand the Mixed Use Overlay to the subject property. The properties to the east of the subject property across US-41 are currently in the Mixed Use Overlay.

## **ATTACHMENT 1**

- > Map Amendments (CPA2022-00006)
- > Text Amendments (CPA2022-00007)

Mixed Use Overlay

Existing Mixed Use Overlay City Limits