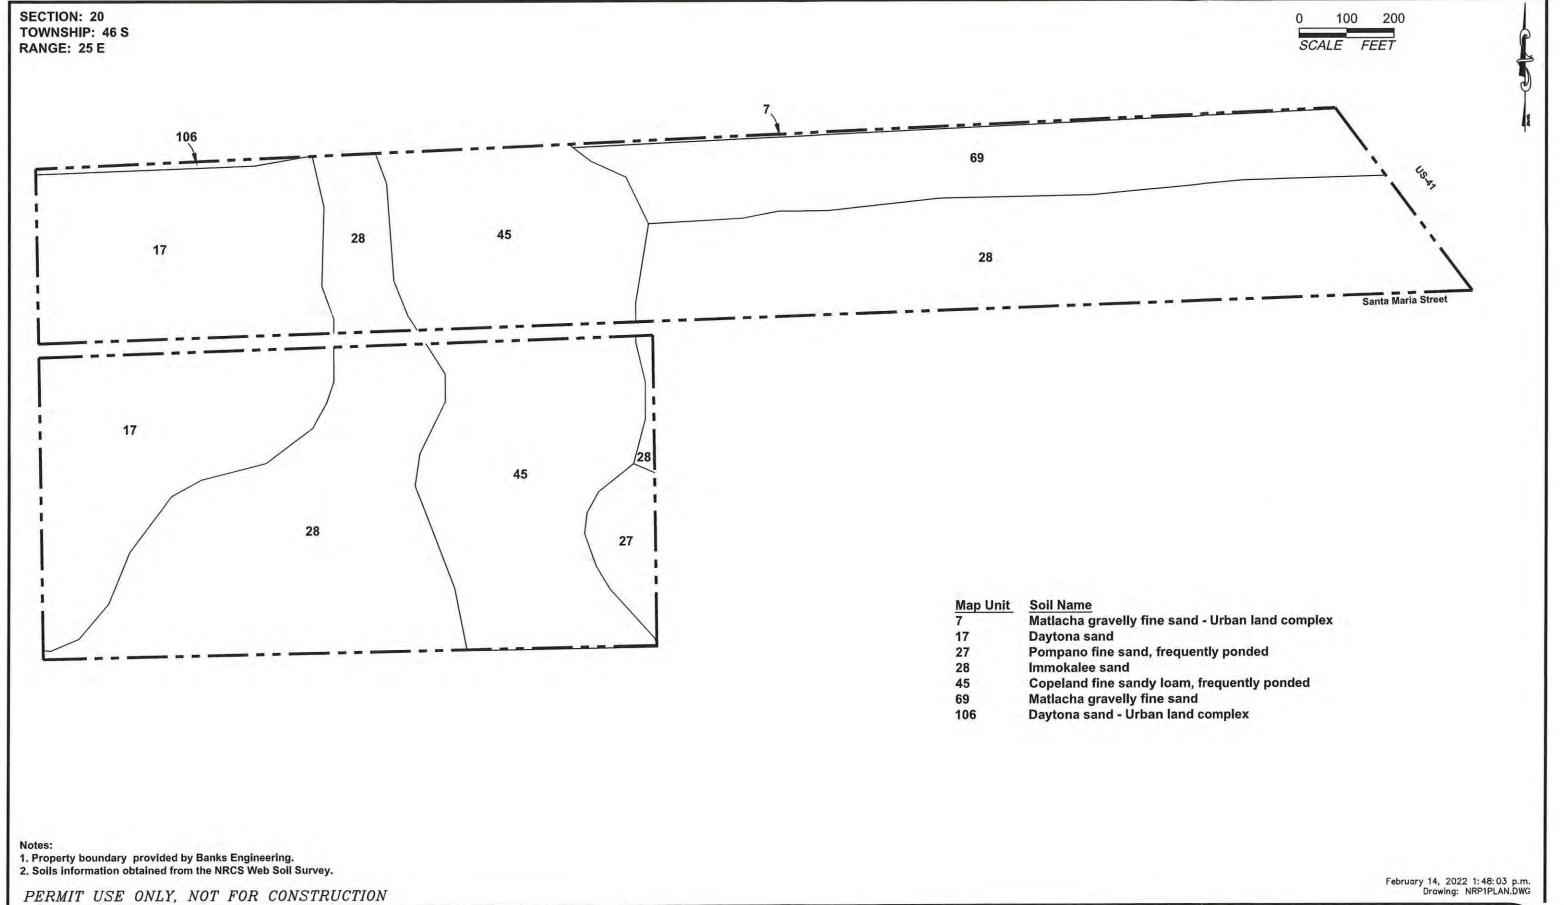

#### **DISCUSSION AND ANALYSIS – MAP AMENDMENT**

The applicant is proposing an amendment to Lee Plan Map 1-C to expand the Mixed Use Overlay to the subject property. The properties to the east of the subject property across US-41 are currently in the Mixed Use Overlay.

#### **Subject Property**

The subject property consists of approximately 15.64 acres located on the west side of US 41, directly across from San Carlos Blvd. The subject property is part of a larger proposed mixed-use development project that is the subject of a concurrent rezoning, DCI2022-00018. The subject property is currently zoned GC along Us 41, with the remainder being in the MH-1 (mobile home residential district). The subject property is within the Urban Community and Wetland future land use categories.

#### **Surrounding Properties**

To the **west** of the subject property exists the remainder (majority) of the Grand Bay project property that is subject to the concurrent rezoning. These lands are currently in the Rural and Wetlands future land use categories and are zoned MH-1. The boundary of the concurrent rezoning extends approximately 990 feet to the west of lands proposed to be added to the Mixed Use Overlay. Further to the west is Estero Bay Preserve State Park within the Conservation Lands (Upland) future land use category.

**North** of the subject property is the Sheltering Pines Mobile Home Village, an existing mobile home development in the Urban Community, Rural, and Wetlands future land use categories zoned MH-2. The Sheltering Pines Mobile Home Village has a platted density of roughly 8.62 dwelling units per acre and a built density of roughly 7.05 dwelling units per acre, both of which are above the maximum of the standard density range for properties in the Urban Community future land use category. Also to the north, along the US 41 frontage, is a vacant parcel in the Urban Community future land use category zoned CPD.

Further north are several commercial properties with a range of commercial retail and office uses, each within the Urban Community future land use category and zoned CPD.

To the **east**, across US-41, are several commercial properties ranging in size between approximately 1/3 of an acre to 1 acre. These properties are in the Urban Community future land use category, the Mixed

Use Overlay, and are zoned C-1. Further to the east is San Carlos Park, a large area of primarily single-family homes in the Urban Community and Suburban future land use categories. These homes are zoned RS-1.

To the **south** is Calusa Cove RV Park, platted for 131 dwelling units and a density of roughly 6.55 dwelling units per acre. Several of the platted lots border the concurrent rezoning DCI are inhabited, but the majority of the lots remain vacant. Also to the south is a multi-family housing complex with bonus density approved by ADD2020-00104 and is currently under construction pursuant to local Development Order DOS2020-00127. This multi-family development is within both the Urban Community and Wetlands future land use categories. Further to the south is the Shady Acres RV Travel Park.