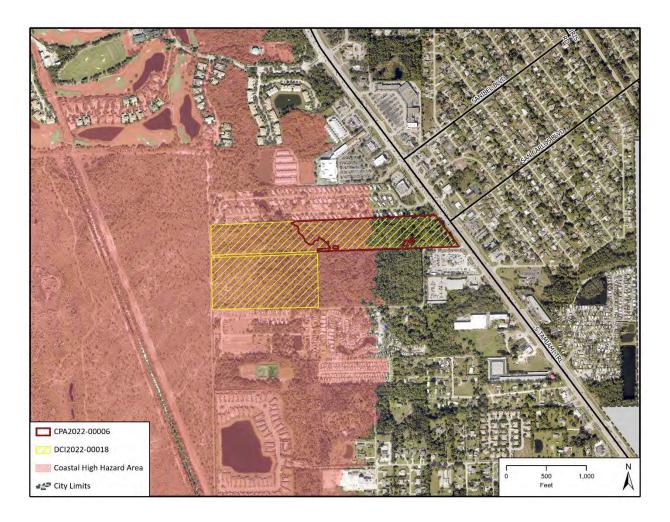

#### **CONCURRENT APPLICATION REVIEW**

The applicant has filed a companion rezoning application (DCI2022-00018) that is being reviewed concurrently with this plan amendment application. Chapter 163.3184(12), F.S. provides: "At the request of an applicant, a local government shall consider an application for zoning changes that would be required to properly enact any proposed plan amendment transmitted pursuant to this subsection."

The concurrent rezoning request is to rezone ±46.33 acres from Mobile Home District (MH-1) and General Commercial District (CG) to Minor Mixed-Use Planned Development (MPD) to allow a maximum of 300 dwelling units (179 dwelling units, with 121 units of bonus density) and 30,000 square feet of commercial retail or office uses with a maximum height of 53 feet.

As shown below, the subject property contains approximately 7.11 acres within the Coastal High Hazard Area (CHHA). There are no Goals, Objectives, or Policies in the Lee Plan that prohibit the Mixed Use Overlay from being added to lands within the CHHA. Currently there are approximately 938.07 acres of land within the Mixed Use Overlay that is also in the CHHA. Staff also notes that the development standards typically allowed in the Mixed Use Overlay, and as demonstrated in the concurrent rezoning case, facilitates clustering development to the eastern side of the property, out of the CHHA as much as possible.