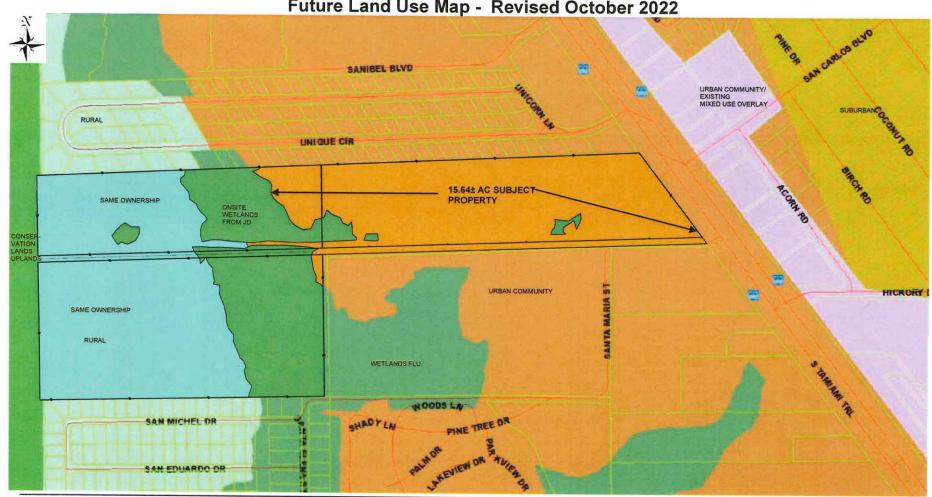

#### CPA2022-00006 (Map):

Amend Map 1-C to extend the boundary of the Mixed Use Overlay to the west side of S. Tamiami Trail, across from the intersection with San Carlos Boulevard, to include 15.64± acres.

## <u>Size:</u> ± 15.64 acres

#### **PROJECT LOCATION**

- The proposed text amendments to Policy 5.1.10 will apply county-wide.
- The proposed amendment to Map 1-C will apply only to the subject located on the
  west side of US41 at the intersection of San Carlos Boulevard and US41, as shown
  below.

#### **DISCUSSION AND ANALYSIS – MAP AMENDMENT**

The applicant is proposing an amendment to Lee Plan Map 1-C to expand the Mixed Use Overlay to the subject property. The properties to the east of the subject property across US-41 are currently in the Mixed Use Overlay.

#### **Subject Property**

The subject property consists of approximately 15.64 acres located on the west side of US 41, directly across from San Carlos Blvd. The subject property is part of a larger proposed mixed-use development project that is the subject of a concurrent rezoning, DCI2022-00018. The subject property is currently zoned GC along Us 41, with the remainder being in the MH-1 (mobile home residential district). The subject property is within the Urban Community and Wetland future land use categories.

#### **Surrounding Properties**

To the **west** of the subject property exists the remainder (majority) of the Grand Bay project property that is subject to the concurrent rezoning. These lands are currently in the Rural and Wetlands future land use categories and are zoned MH-1. The boundary of the concurrent rezoning extends approximately 990 feet to the west of lands proposed to be added to the Mixed Use Overlay. Further to the west is Estero Bay Preserve State Park within the Conservation Lands (Upland) future land use category.

**North** of the subject property is the Sheltering Pines Mobile Home Village, an existing mobile home development in the Urban Community, Rural, and Wetlands future land use categories zoned MH-2. The Sheltering Pines Mobile Home Village has a platted density of roughly 8.62 dwelling units per acre and a built density of roughly 7.05 dwelling units per acre, both of which are above the maximum of the standard density range for properties in the Urban Community future land use category. Also to the north, along the US 41 frontage, is a vacant parcel in the Urban Community future land use category zoned CPD.

Located within the Intensive Development, Central Urban, or Urban Community future land use categories: The subject property is located within the Urban Community future land use category. It should be noted that portions of the overall Grand Bay rezoning project site are within the Rural and Wetlands future land use categories, however these areas are not be included in the expansion of the Mixed-use Overlay.