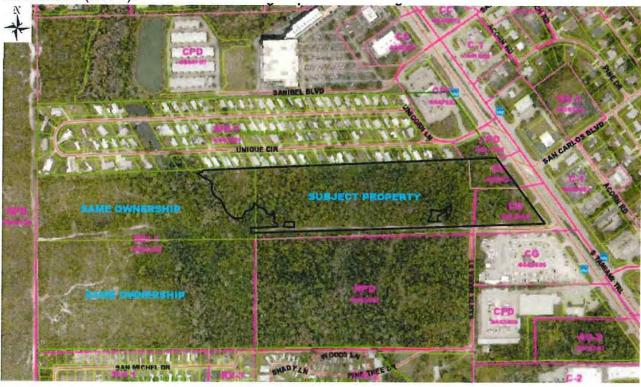

#### **DISCUSSION AND ANALYSIS – MAP AMENDMENT**

The applicant is proposing an amendment to Lee Plan Map 1-C to expand the Mixed Use Overlay to the subject property. The properties to the east of the subject property across US-41 are currently in the Mixed Use Overlay.

#### **Subject Property**

The subject property consists of approximately 15.64 acres located on the west side of US 41, directly across from San Carlos Blvd. The subject property is part of a larger proposed mixed-use development project that is the subject of a concurrent rezoning, DCI2022-00018. The subject property is currently zoned GC along Us 41, with the remainder being in the MH-1 (mobile home residential district). The subject property is within the Urban Community and Wetland future land use categories.

#### **Surrounding Properties**

To the **west** of the subject property exists the remainder (majority) of the Grand Bay project property that is subject to the concurrent rezoning. These lands are currently in the Rural and Wetlands future land use categories and are zoned MH-1. The boundary of the concurrent rezoning extends approximately 990 feet to the west of lands proposed to be added to the Mixed Use Overlay. Further to the west is Estero Bay Preserve State Park within the Conservation Lands (Upland) future land use category.

**North** of the subject property is the Sheltering Pines Mobile Home Village, an existing mobile home development in the Urban Community, Rural, and Wetlands future land use categories zoned MH-2. The Sheltering Pines Mobile Home Village has a platted density of roughly 8.62 dwelling units per acre and a built density of roughly 7.05 dwelling units per acre, both of which are above the maximum of the standard density range for properties in the Urban Community future land use category. Also to the north, along the US 41 frontage, is a vacant parcel in the Urban Community future land use category zoned CPD.

Further north are several commercial properties with a range of commercial retail and office uses, each within the Urban Community future land use category and zoned CPD.

To the **east**, across US-41, are several commercial properties ranging in size between approximately 1/3 of an acre to 1 acre. These properties are in the Urban Community future land use category, the Mixed

Use Overlay, and are zoned C-1. Further to the east is San Carlos Park, a large area of primarily single-family homes in the Urban Community and Suburban future land use categories. These homes are zoned RS-1.

To the **south** is Calusa Cove RV Park, platted for 131 dwelling units and a density of roughly 6.55 dwelling units per acre. Several of the platted lots border the concurrent rezoning DCI are inhabited, but the majority of the lots remain vacant. Also to the south is a multi-family housing complex with bonus density approved by ADD2020-00104 and is currently under construction pursuant to local Development Order DOS2020-00127. This multi-family development is within both the Urban Community and Wetlands future land use categories. Further to the south is the Shady Acres RV Travel Park.