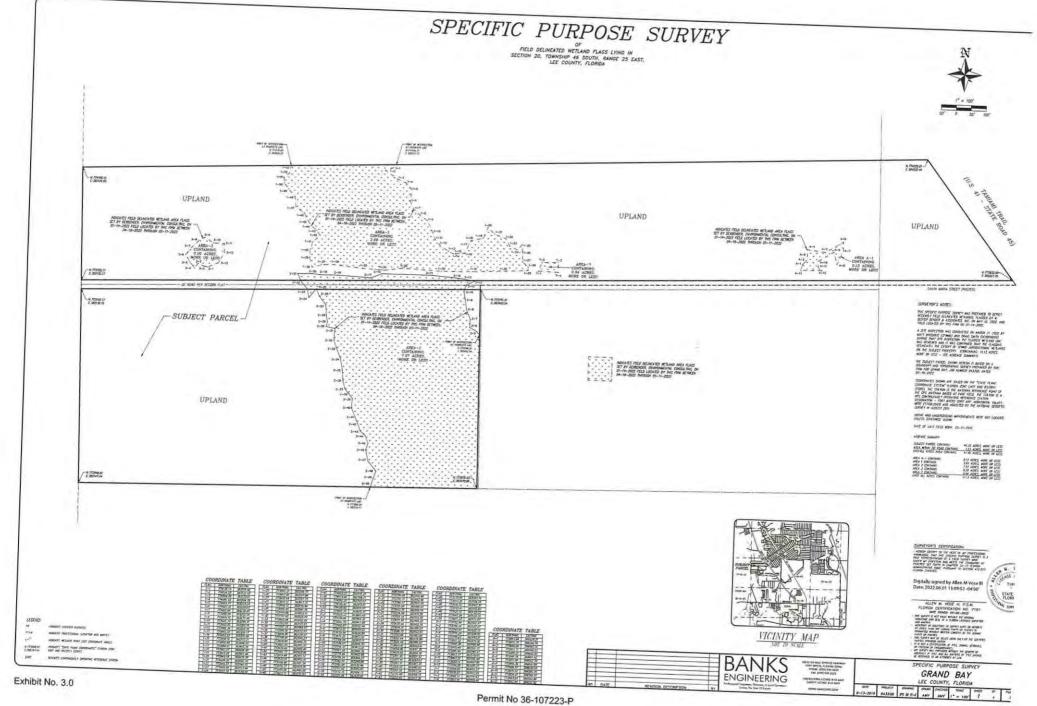

A Jurisdictional Determination from South Florida Water Management District was provided by the applicant confirming that the proposed expansion of the Mixed Use Overlay does not include any lands within the Wetlands future laud use category.