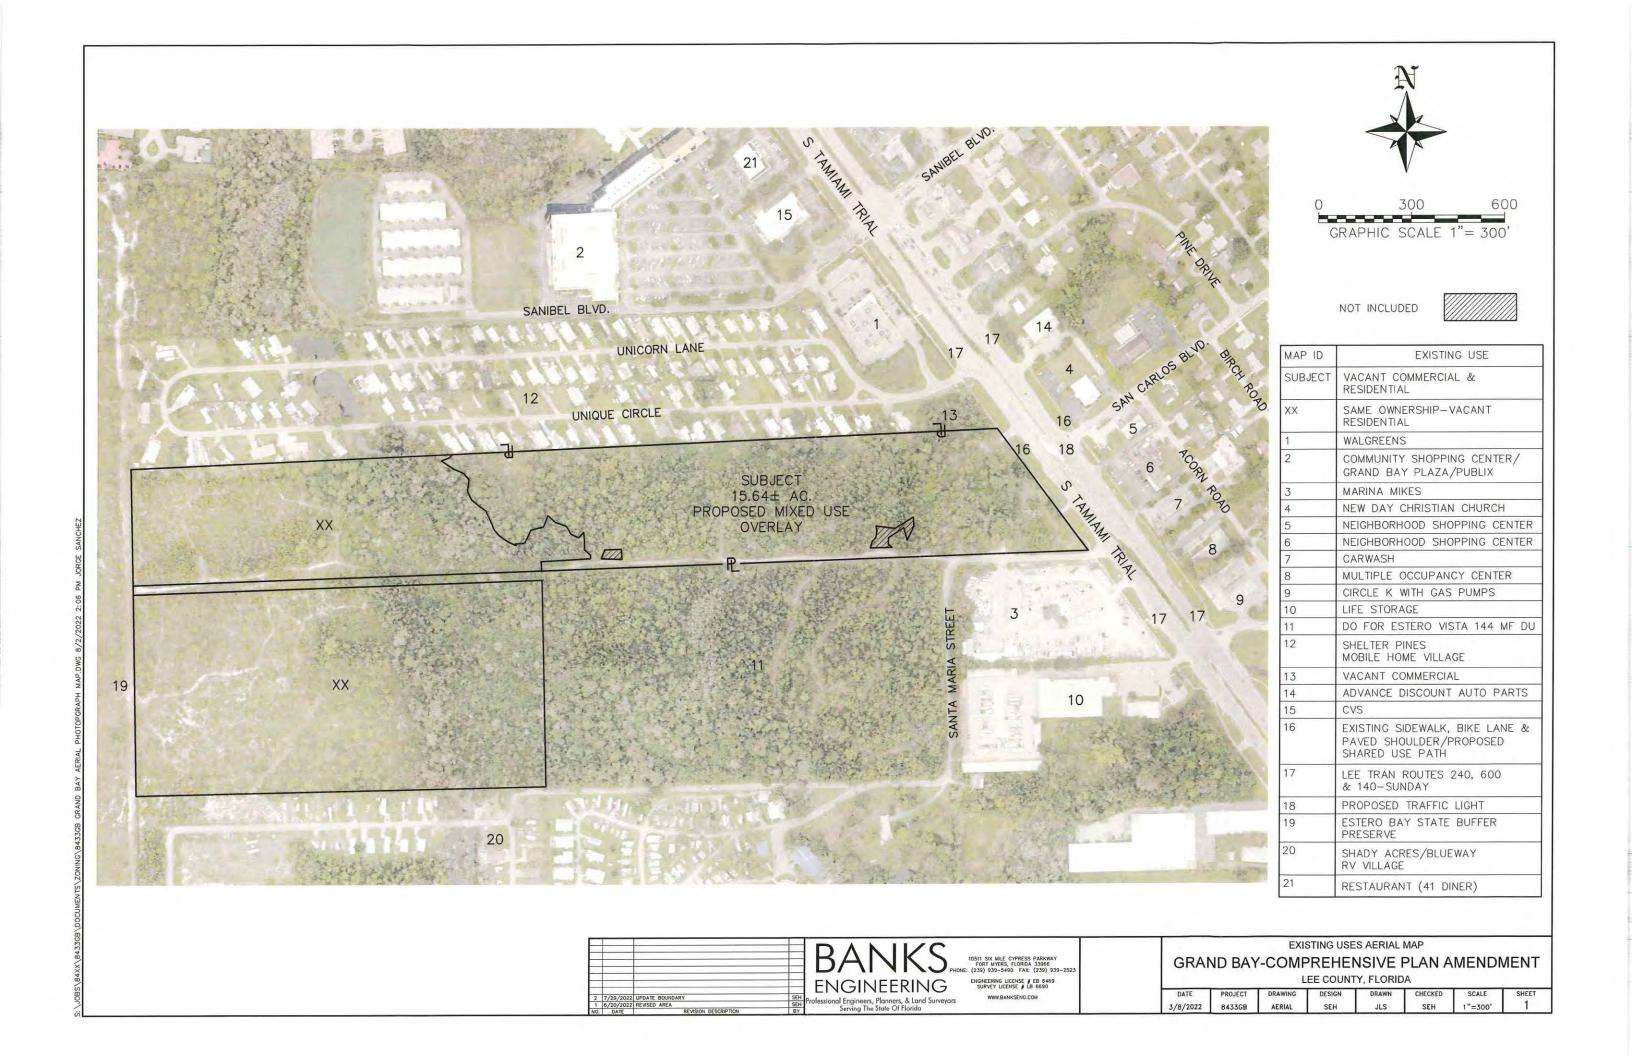

## <u>Size:</u> ± 15.64 acres

#### **Subject Property**

The subject property consists of approximately 15.64 acres located on the west side of US 41, directly across from San Carlos Blvd. The subject property is part of a larger proposed mixed-use development project that is the subject of a concurrent rezoning, DCI2022-00018. The subject property is currently zoned GC along Us 41, with the remainder being in the MH-1 (mobile home residential district). The subject property is within the Urban Community and Wetland future land use categories.

#### **Surrounding Properties**

To the **west** of the subject property exists the remainder (majority) of the Grand Bay project property that is subject to the concurrent rezoning. These lands are currently in the Rural and Wetlands future land use categories and are zoned MH-1. The boundary of the concurrent rezoning extends approximately 990 feet to the west of lands proposed to be added to the Mixed Use Overlay. Further to the west is Estero Bay Preserve State Park within the Conservation Lands (Upland) future land use category.

**North** of the subject property is the Sheltering Pines Mobile Home Village, an existing mobile home development in the Urban Community, Rural, and Wetlands future land use categories zoned MH-2. The Sheltering Pines Mobile Home Village has a platted density of roughly 8.62 dwelling units per acre and a built density of roughly 7.05 dwelling units per acre, both of which are above the maximum of the standard density range for properties in the Urban Community future land use category. Also to the north, along the US 41 frontage, is a vacant parcel in the Urban Community future land use category zoned CPD.

Further north are several commercial properties with a range of commercial retail and office uses, each within the Urban Community future land use category and zoned CPD.

To the **east**, across US-41, are several commercial properties ranging in size between approximately 1/3 of an acre to 1 acre. These properties are in the Urban Community future land use category, the Mixed

Use Overlay, and are zoned C-1. Further to the east is San Carlos Park, a large area of primarily single-family homes in the Urban Community and Suburban future land use categories. These homes are zoned RS-1.

To the **south** is Calusa Cove RV Park, platted for 131 dwelling units and a density of roughly 6.55 dwelling units per acre. Several of the platted lots border the concurrent rezoning DCI are inhabited, but the majority of the lots remain vacant. Also to the south is a multi-family housing complex with bonus density approved by ADD2020-00104 and is currently under construction pursuant to local Development Order DOS2020-00127. This multi-family development is within both the Urban Community and Wetlands future land use categories. Further to the south is the Shady Acres RV Travel Park.