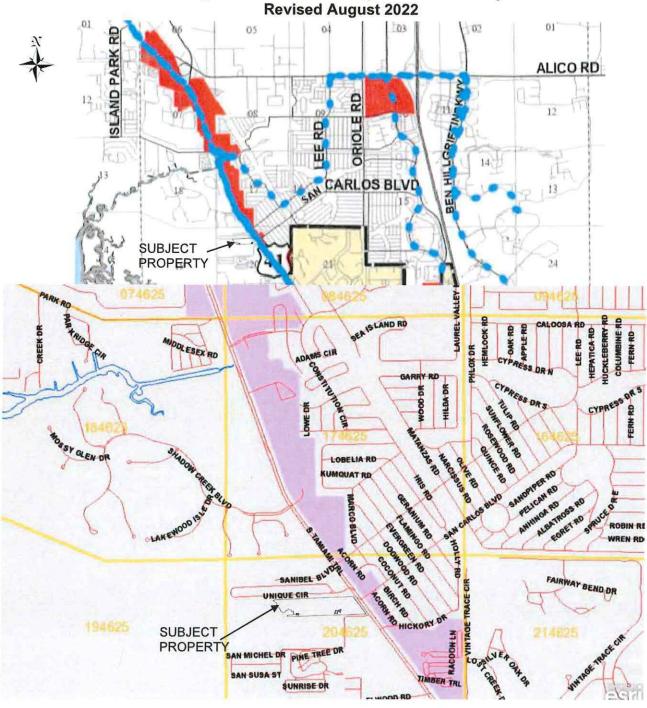

## <u>Property Location:</u> West side of US 41 at San Carlos Boulevard

#### **PROJECT LOCATION**

- The proposed text amendments to Policy 5.1.10 will apply county-wide.
- The proposed amendment to Map 1-C will apply only to the subject located on the
  west side of US41 at the intersection of San Carlos Boulevard and US41, as shown
  below.

**Located within the extended pedestrian shed of established transit routes:** The subject property is located on US 41 and is served by LeeTran Route 240. Existing sidewalks allow pedestrian access from the development to the nearest bus stop, which is less than 200 feet, or .05 miles, from the subject property. As defined in the Lee Plan, Pedestrian Shed is ¼ mile and an extended pedestrian shed is ½ mile. Therefore the subject property is within the extended pedestrian shed of an existing LeeTran route.

**Distinct pedestrian and automobile connections to adjacent uses can be achieved without accessing arterial roadways:** The subject property is directly south of commercially zoned property. A connection can be made in the future from the subject property to Unique Circle. Access to Unique Circle will provide residents access to significant commercial development and pedestrian services without having to use US-41. The commercial uses that can be accessed through the proposed interconnection include multiple pharmacies, a grocery store, a self-service gas station, multiple restaurants, a self-storage facility, and other miscellaneous commercial offerings. The proposed interconnect also provides pedestrian access to a sidewalk that connects to two bus stops along US-41. The applicant is proposing a shared access road with the multi-family development to the south, creating a connection between the two neighborhoods.