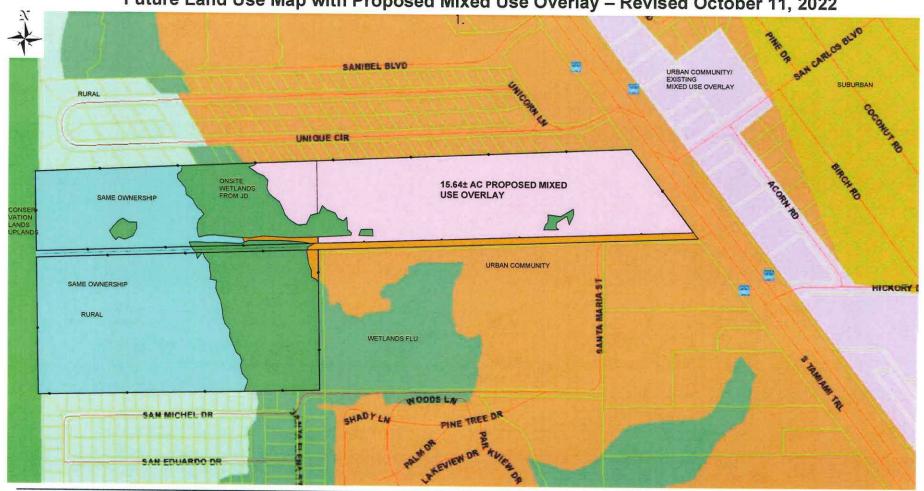

#### CPA2022-00006 (Map):

Amend Map 1-C to extend the boundary of the Mixed Use Overlay to the west side of S. Tamiami Trail, across from the intersection with San Carlos Boulevard, to include 15.64± acres.

#### **DISCUSSION AND ANALYSIS – MAP AMENDMENT**

The applicant is proposing an amendment to Lee Plan Map 1-C to expand the Mixed Use Overlay to the subject property. The properties to the east of the subject property across US-41 are currently in the Mixed Use Overlay.

#### **Subject Property**

The subject property consists of approximately 15.64 acres located on the west side of US 41, directly across from San Carlos Blvd. The subject property is part of a larger proposed mixed-use development project that is the subject of a concurrent rezoning, DCI2022-00018. The subject property is currently zoned GC along Us 41, with the remainder being in the MH-1 (mobile home residential district). The subject property is within the Urban Community and Wetland future land use categories.

#### **Surrounding Properties**

To the **west** of the subject property exists the remainder (majority) of the Grand Bay project property that is subject to the concurrent rezoning. These lands are currently in the Rural and Wetlands future land use categories and are zoned MH-1. The boundary of the concurrent rezoning extends approximately 990 feet to the west of lands proposed to be added to the Mixed Use Overlay. Further to the west is Estero Bay Preserve State Park within the Conservation Lands (Upland) future land use category.

**North** of the subject property is the Sheltering Pines Mobile Home Village, an existing mobile home development in the Urban Community, Rural, and Wetlands future land use categories zoned MH-2. The Sheltering Pines Mobile Home Village has a platted density of roughly 8.62 dwelling units per acre and a built density of roughly 7.05 dwelling units per acre, both of which are above the maximum of the standard density range for properties in the Urban Community future land use category. Also to the north, along the US 41 frontage, is a vacant parcel in the Urban Community future land use category zoned CPD.

Further north are several commercial properties with a range of commercial retail and office uses, each within the Urban Community future land use category and zoned CPD.

To the **east**, across US-41, are several commercial properties ranging in size between approximately 1/3 of an acre to 1 acre. These properties are in the Urban Community future land use category, the Mixed

Use Overlay, and are zoned C-1. Further to the east is San Carlos Park, a large area of primarily single-family homes in the Urban Community and Suburban future land use categories. These homes are zoned RS-1.

To the **south** is Calusa Cove RV Park, platted for 131 dwelling units and a density of roughly 6.55 dwelling units per acre. Several of the platted lots border the concurrent rezoning DCI are inhabited, but the majority of the lots remain vacant. Also to the south is a multi-family housing complex with bonus density approved by ADD2020-00104 and is currently under construction pursuant to local Development Order DOS2020-00127. This multi-family development is within both the Urban Community and Wetlands future land use categories. Further to the south is the Shady Acres RV Travel Park.