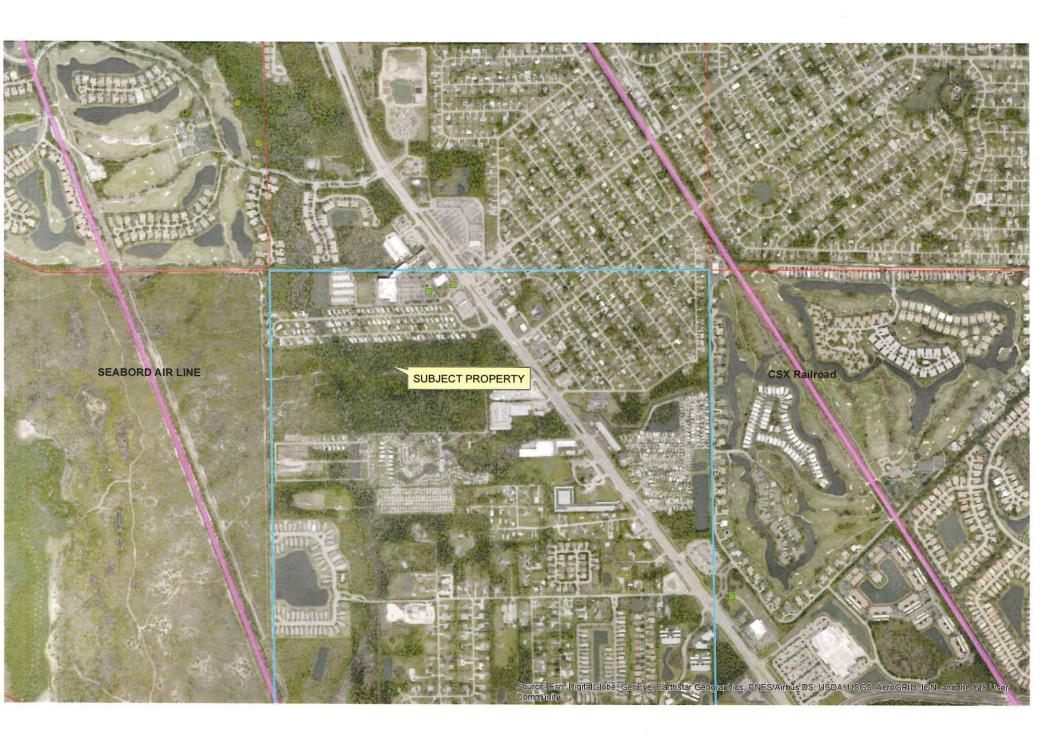

## <u>Property Location:</u> West side of US 41 at San Carlos Boulevard

## <u>Size:</u> ± 15.64 acres

#### **PROJECT LOCATION**

- The proposed text amendments to Policy 5.1.10 will apply county-wide.
- The proposed amendment to Map 1-C will apply only to the subject located on the
  west side of US41 at the intersection of San Carlos Boulevard and US41, as shown
  below.

#### **Subject Property**

The subject property consists of approximately 15.64 acres located on the west side of US 41, directly across from San Carlos Blvd. The subject property is part of a larger proposed mixed-use development project that is the subject of a concurrent rezoning, DCI2022-00018. The subject property is currently zoned GC along Us 41, with the remainder being in the MH-1 (mobile home residential district). The subject property is within the Urban Community and Wetland future land use categories.