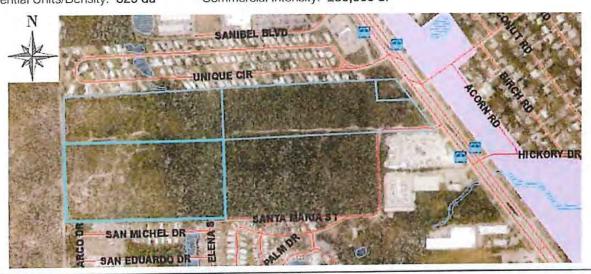

#### **Subject Property**

The subject property consists of approximately 15.64 acres located on the west side of US 41, directly across from San Carlos Blvd. The subject property is part of a larger proposed mixed-use development project that is the subject of a concurrent rezoning, DCI2022-00018. The subject property is currently zoned GC along Us 41, with the remainder being in the MH-1 (mobile home residential district). The subject property is within the Urban Community and Wetland future land use categories.

#### **Surrounding Properties**

To the **west** of the subject property exists the remainder (majority) of the Grand Bay project property that is subject to the concurrent rezoning. These lands are currently in the Rural and Wetlands future land use categories and are zoned MH-1. The boundary of the concurrent rezoning extends approximately 990 feet to the west of lands proposed to be added to the Mixed Use Overlay. Further to the west is Estero Bay Preserve State Park within the Conservation Lands (Upland) future land use category.

**North** of the subject property is the Sheltering Pines Mobile Home Village, an existing mobile home development in the Urban Community, Rural, and Wetlands future land use categories zoned MH-2. The Sheltering Pines Mobile Home Village has a platted density of roughly 8.62 dwelling units per acre and a built density of roughly 7.05 dwelling units per acre, both of which are above the maximum of the standard density range for properties in the Urban Community future land use category. Also to the north, along the US 41 frontage, is a vacant parcel in the Urban Community future land use category zoned CPD.

Further north are several commercial properties with a range of commercial retail and office uses, each within the Urban Community future land use category and zoned CPD.

To the **east**, across US-41, are several commercial properties ranging in size between approximately 1/3 of an acre to 1 acre. These properties are in the Urban Community future land use category, the Mixed

Use Overlay, and are zoned C-1. Further to the east is San Carlos Park, a large area of primarily single-family homes in the Urban Community and Suburban future land use categories. These homes are zoned RS-1.

To the **south** is Calusa Cove RV Park, platted for 131 dwelling units and a density of roughly 6.55 dwelling units per acre. Several of the platted lots border the concurrent rezoning DCI are inhabited, but the majority of the lots remain vacant. Also to the south is a multi-family housing complex with bonus density approved by ADD2020-00104 and is currently under construction pursuant to local Development Order DOS2020-00127. This multi-family development is within both the Urban Community and Wetlands future land use categories. Further to the south is the Shady Acres RV Travel Park.