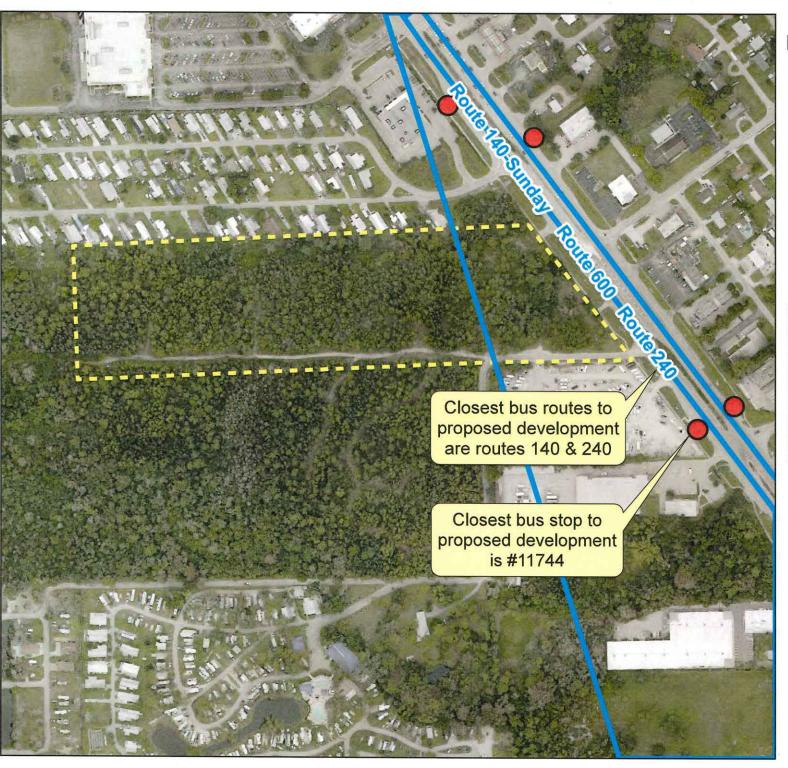

**Located within the extended pedestrian shed of established transit routes:** The subject property is located on US 41 and is served by LeeTran Route 240. Existing sidewalks allow pedestrian access from the development to the nearest bus stop, which is less than 200 feet, or .05 miles, from the subject property. As defined in the Lee Plan, Pedestrian Shed is ¼ mile and an extended pedestrian shed is ½ mile. Therefore the subject property is within the extended pedestrian shed of an existing LeeTran route.

**Distinct pedestrian and automobile connections to adjacent uses can be achieved without accessing arterial roadways:** The subject property is directly south of commercially zoned property. A connection can be made in the future from the subject property to Unique Circle. Access to Unique Circle will provide residents access to significant commercial development and pedestrian services without having to use US-41. The commercial uses that can be accessed through the proposed interconnection include multiple pharmacies, a grocery store, a self-service gas station, multiple restaurants, a self-storage facility, and other miscellaneous commercial offerings. The proposed interconnect also provides pedestrian access to a sidewalk that connects to two bus stops along US-41. The applicant is proposing a shared access road with the multi-family development to the south, creating a connection between the two neighborhoods.

#### **Public Facilities Impact**

- <u>Fire</u>: The subject property is served by San Carlos Park Fire Protection and Rescue Service District. The nearest station is station 51 approximately 0.76 miles from the subject property with a response time of less than three minutes. The district is able to provide fire suppression, emergency medical services, fire prevention and public education service.
- <u>Emergency Medical Services (EMS)</u>: Lee County Emergency Medical Services will provide service to the subject property. Lee County EMS has indicated that they can adequately serve the property. The primary ambulance for the location is Medic 9, located 0.9 miles east. There are three additional EMS stations located within 5 miles of the property.
- <u>Utilities</u>: The subject property is located within the Lee County Utilities Future Service Area. Potable water and sanitary sewer lines are in operation adjacent to the property, but developer-funded system enhancements may be required to provide service to the subject parcel. Sanitary sewer service will be provided by Three Oaks Water Reclamation Facility.
- <u>Public Transit</u>: The subject property is within one-quarter mile and adjacent of a fixed route. The closest bus stop is also within one-quarter mile of the property and the area is identified as an area of need for enhanced or additional transit services. Developer funded system enhancements may be required at time of development order.