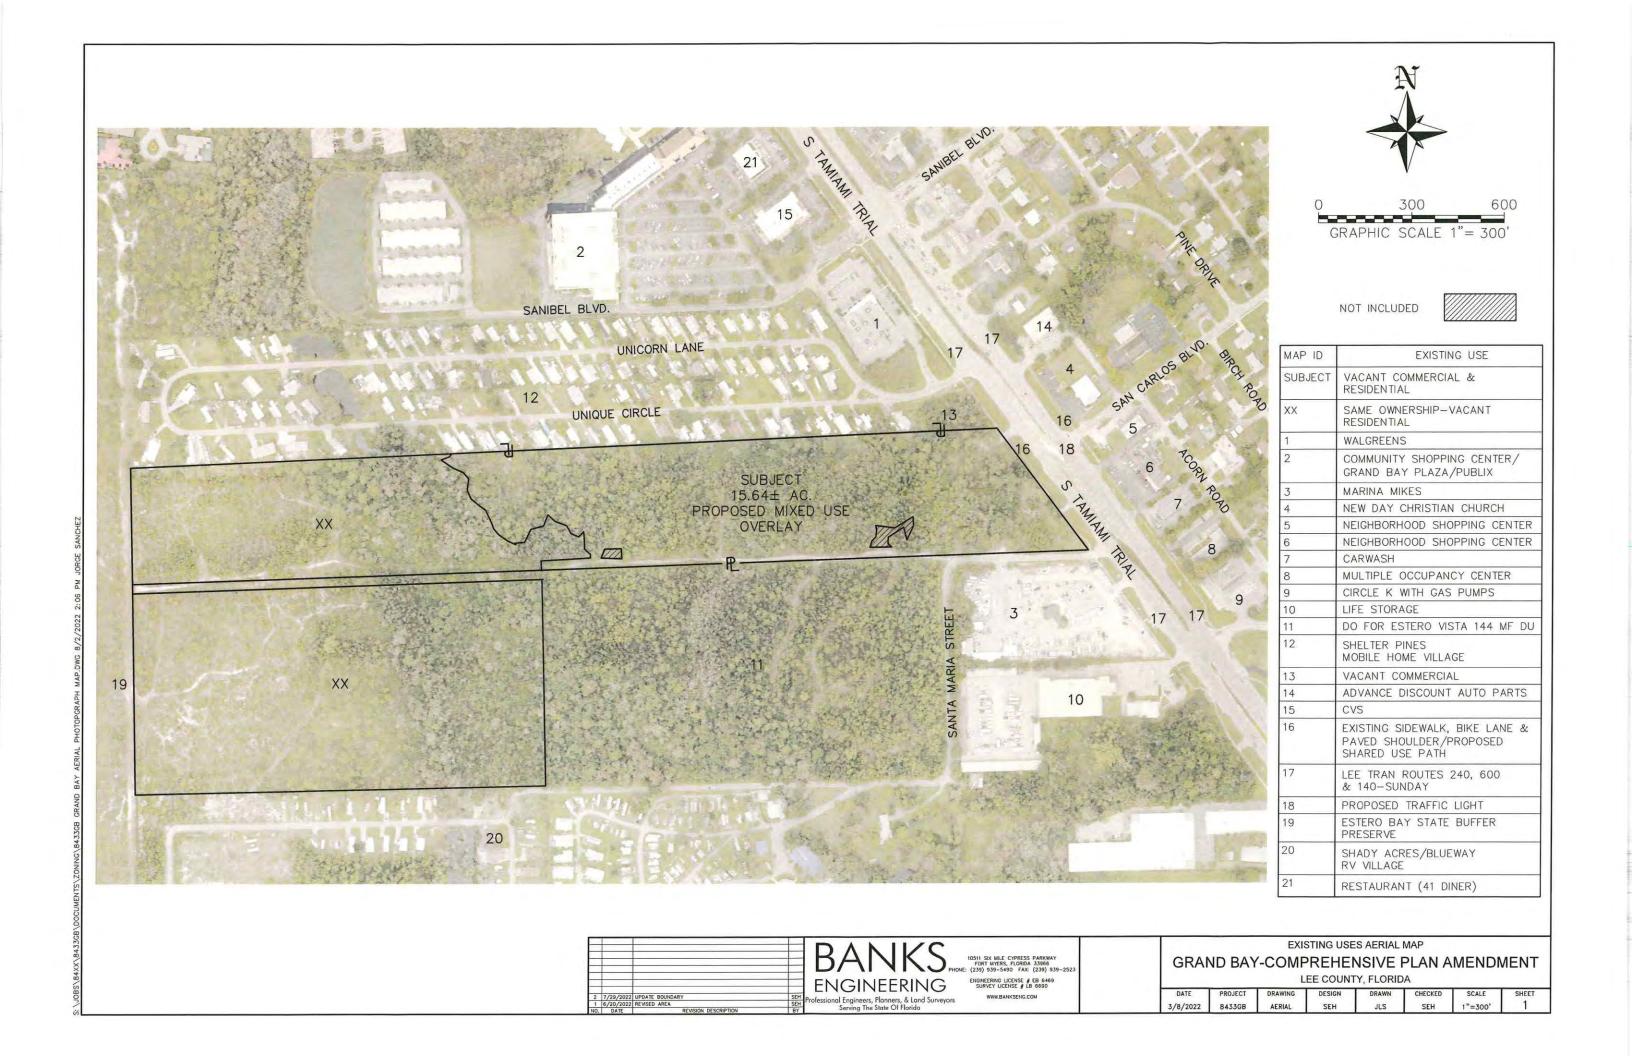

## <u>Size:</u> ± 15.64 acres

#### **DISCUSSION AND ANALYSIS – MAP AMENDMENT**

The applicant is proposing an amendment to Lee Plan Map 1-C to expand the Mixed Use Overlay to the subject property. The properties to the east of the subject property across US-41 are currently in the Mixed Use Overlay.

#### **Subject Property**

The subject property consists of approximately 15.64 acres located on the west side of US 41, directly across from San Carlos Blvd. The subject property is part of a larger proposed mixed-use development project that is the subject of a concurrent rezoning, DCI2022-00018. The subject property is currently zoned GC along Us 41, with the remainder being in the MH-1 (mobile home residential district). The subject property is within the Urban Community and Wetland future land use categories.

#### **Surrounding Properties**

To the **west** of the subject property exists the remainder (majority) of the Grand Bay project property that is subject to the concurrent rezoning. These lands are currently in the Rural and Wetlands future land use categories and are zoned MH-1. The boundary of the concurrent rezoning extends approximately 990 feet to the west of lands proposed to be added to the Mixed Use Overlay. Further to the west is Estero Bay Preserve State Park within the Conservation Lands (Upland) future land use category.

**North** of the subject property is the Sheltering Pines Mobile Home Village, an existing mobile home development in the Urban Community, Rural, and Wetlands future land use categories zoned MH-2. The Sheltering Pines Mobile Home Village has a platted density of roughly 8.62 dwelling units per acre and a built density of roughly 7.05 dwelling units per acre, both of which are above the maximum of the standard density range for properties in the Urban Community future land use category. Also to the north, along the US 41 frontage, is a vacant parcel in the Urban Community future land use category zoned CPD.

Further north are several commercial properties with a range of commercial retail and office uses, each within the Urban Community future land use category and zoned CPD.

To the **east**, across US-41, are several commercial properties ranging in size between approximately 1/3 of an acre to 1 acre. These properties are in the Urban Community future land use category, the Mixed

Use Overlay, and are zoned C-1. Further to the east is San Carlos Park, a large area of primarily single-family homes in the Urban Community and Suburban future land use categories. These homes are zoned RS-1.

To the **south** is Calusa Cove RV Park, platted for 131 dwelling units and a density of roughly 6.55 dwelling units per acre. Several of the platted lots border the concurrent rezoning DCI are inhabited, but the majority of the lots remain vacant. Also to the south is a multi-family housing complex with bonus density approved by ADD2020-00104 and is currently under construction pursuant to local Development Order DOS2020-00127. This multi-family development is within both the Urban Community and Wetlands future land use categories. Further to the south is the Shady Acres RV Travel Park.