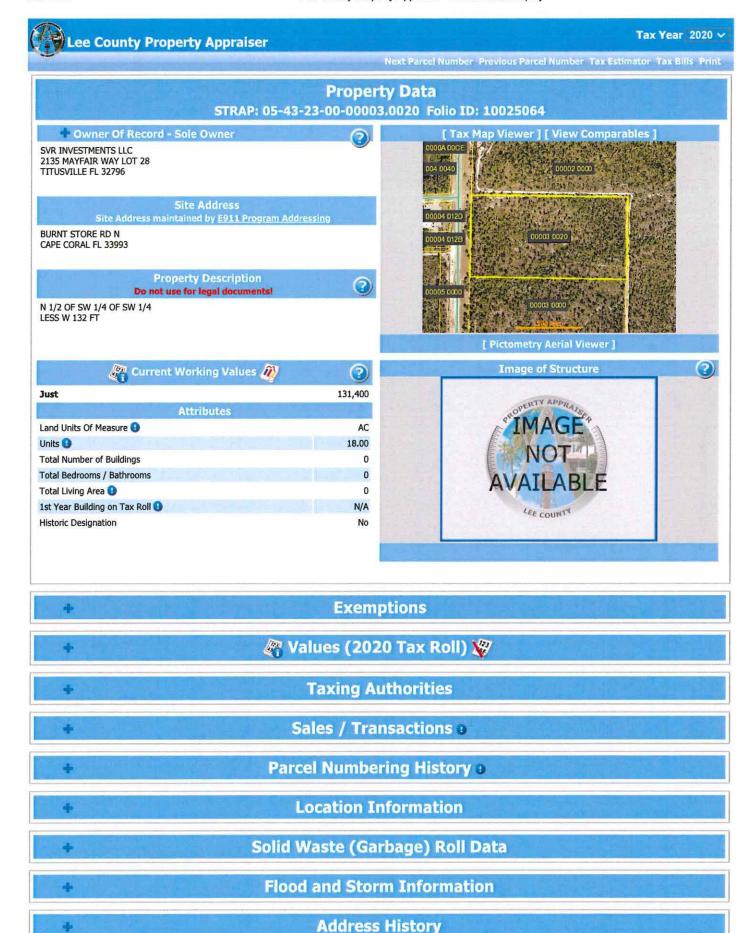

Tax Year 2020 \

Next Parcel Number Previous Parcel Number Tax Estimator Tax Bills Print

Owner Of Record - Sole Owner

SVR INVESTMENTS LLC 2135 MAYFAIR WAY LOT 28 TITUSVILLE FL 32796

**Site Address** 

Site Address maintained by E911 Program Addressing

BURNT STORE RD N CAPE CORAL FL 33993

**Property Description** 

Do not use for legal documents!

S 1/2 OF SW 1/4 OF SW1/4 LESS W 132 FT

[ Pictometry Aerial Viewer ]

Last Inspection Date: 05/18/2018

**Exemptions** 

Values (2020 Tax Roll) W

**Taxing Authorities** 

Sales / Transactions •

**Location Information** 

Solid Waste (Garbage) Roll Data

Flood and Storm Information

**Address History** 

PreviousTRAM (phoposed tax) Notices are available for the following time years Home [ 2007 2008 2009 2010 2011 2012 2013 2014 2015 2016 2017 2018 2019 2020 ]