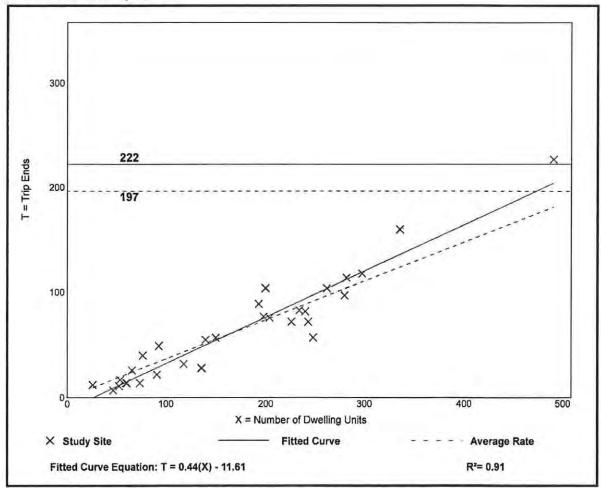

#### **CONCURRENT APPLICATION REVIEW**

The applicant has filed a companion rezoning application (DCI2022-00039) being reviewed concurrently with this plan amendment application. The applicant is seeking to rezone the subject property from AG-2 to a Mixed Use Planned Development (MPD) to allow up to 222,900 square feet of commercial and a maximum of 354 dwelling units. The zoning case is still in the early stages of the review process and may change with future resubmittals.