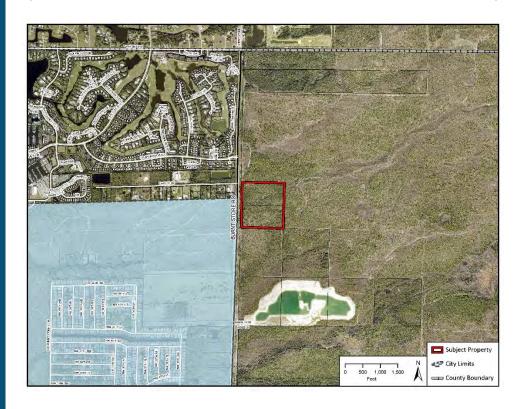

#### **PROJECT LOCATION**

The property is located on the east side of Burnt Store Road, east of the Cape Coral City Limits and Burnt Store Marina, and less than a mile south of Charlotte County.

#### SUBJECT PROPERTY

The subject property contains ±35.5 acres and includes two separate parcels. The property is currently in the Open Lands future land use category and is zoned AG-2. Both parcels are currently vacant. The Yucca Pen Creek generally runs through the middle of the subject property, separating the two parcels. The subject property is in Planning District 5 (Burnt Store), and is not within any established Community Plan Area.

#### **SURROUNDING PROPERTIES**

To the <u>north</u> and <u>east</u> of the subject property is the Yucca Pens Unit of the Babcock Webb Wildlife Management Area, managed by the Florida Fish and Wildlife Conservation Commission. This preserve consists of parcels owned by the State of Florida, which were generally acquired between 1996 and 2014.<sup>1</sup>

<u>South</u> of the subject property are vacant parcels zoned AG-2, and a Residential Planned Development (RPD) consisting of approximately 123 acres and 19 dwelling units. The RPD was originally approved in 2004 by resolution Z-04-009.

The subject property is bordered on the <u>west</u> by Burnt Store Road. West of Burnt Store Road are: Charlotte Harbor Preserve State Park; Charlotte Harbor Buffer Preserve; a property zoned Community Commercial containing a Dollar General; and, the Burnt Store Marina and residential community.