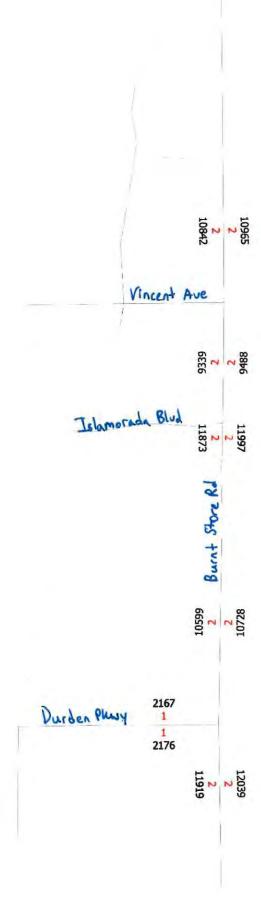

#### **Transportation:**

Access to the property is from County Road 765 (Burnt Store Road) which is a paved, county-maintained, arterial roadway. Lee Plan amendments require both a short range (5 years) and long range (20+ years) level of service (LOS) analysis. Based on the information provided in the application materials:

Short Range Analysis: All roadways within 3 miles will operate at an acceptable level of service both

with and without the additional trips generated from the project.

Long Range Analysis: All roadways within 3 miles will operate at an acceptable level of service both

with and without the additional trips generated from the project.

Lee County has designated Burnt Store Road, from State Road 78 (Pine Island Road) to the Charlotte County line, as a controlled access road facility. Improvements are currently underway for Burnt Store Road that will expand the roadway from two to four lanes and implement the controlled access locations. According to Resolution 20-09-26, the subject property will have a directional access point opposite of Charlee Road that aligns with the northern boundary of the subject property. The resolution also shows a right in/right out only driveway that aligns with the southern boundary of the subject property. These access points are separated from each other by approximately 1,290 feet. The final segment of the first