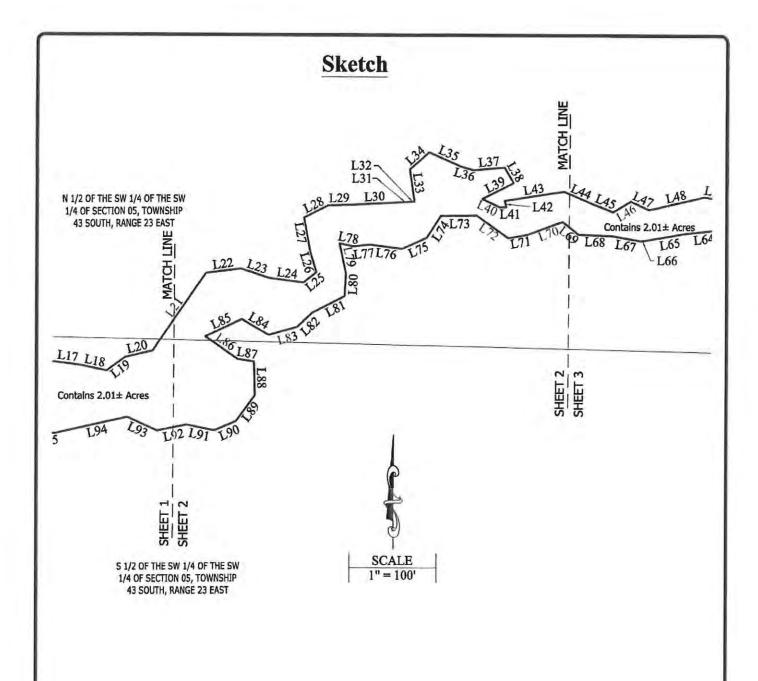

#### Sketch and Legal Description

The certified legal description(s) and certified sketch of the description for the property subject to the requested change. A metes and bounds legal description must be submitted specifically describing the entire perimeter boundary of the property with accurate bearings and distances for every line. The sketch must be tied to the state plane coordinate system for the Florida West Zone (North America Datum of 1983/1990 Adjustment) with two coordinates, one coordinate being the point of beginning and the other an opposing corner. If the subject property contains wetlands or the proposed amendment includes more than one land use category a metes and bounds legal description, as described above, must be submitted in addition to the perimeter boundary of the property for each wetland or future land use category.

#### Project Request

The requested Comprehensive Plan Amendment would amend the Future Land Use for 33.48 acres from Open Lands to Central Urban and 2.01 acres from Open Lands to Wetlands.

In addition to the Central Urban FLU, the subject parcels contain approximately 2.01 acres that maybe considered wetland justification from the South Florida Water Management District. The proposed FLU Map Amendment includes a request to locate the Wetland FLU on the areas designated by Dex Bender and Associates on their Wetland Map, included within their Environmental Study.