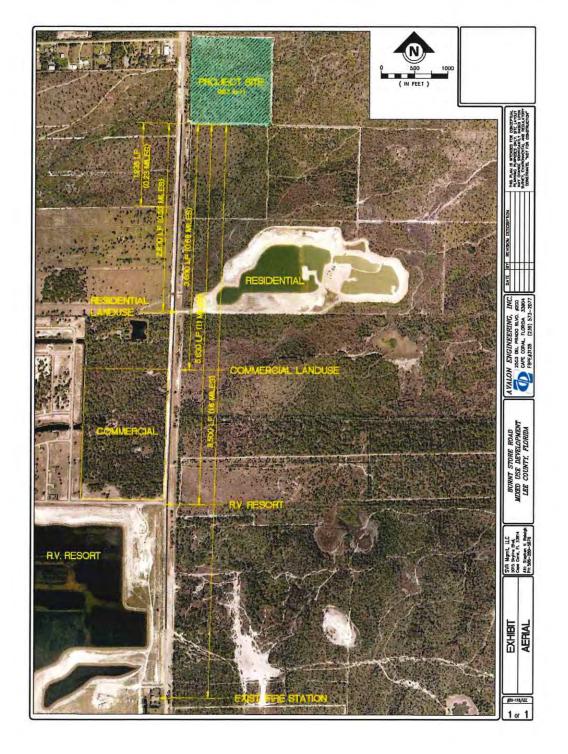

The property subject to this application request is two vacant parcels containing 18 +/- acres each located east of Burnt Store Road, north of Durden Parkway and south of the Charlee Road, in the far northwest corner of Lee County, Strap # 05-43-23-00-00003.0000, and 05-43-23-00-00003.0020. In addition to adjacent parcels within Lee County, there are two other governmental judications within close proximity to the subject parcels, the City of Cape Coral, along the western side of Burnt Store Road and Charlotte County north of the parcels.

The subject parcels are currently vacant with the closest development being the Dollar General on Burnt Store Road north of the parcels, an 18-lot residential development on Burnt Store Road south of the subject parcels and Burnt Store Marina, a residential community also north of the subject parcels.

Within 1.6 miles of the subject parcel, heading south on Burnt Store Road, there is a total of 125.12 acres that support a greater density and intensity land use than the subject parcels: within 0.23 of a mile there are 87.48 acres in Cape Coral that have a Commercial Activity Center Land Use, which is a Mixed-Use Land Use supporting a minimum of 12 du/acres or 75 units and a maximum of 16 du/ac of density and 1.0 FAR of intensity. Within 0.68 of a mile, there are 56 acres in Cape Coral designated as Commercial Land Use, which supports a variety of commercial retail, office and support uses with an FAR of 1.0. Within 0.53 of a mile, there are 21.12 acres, currently designated as Single Family/Multi-Family, which if zoned RML would support 16 du/ac and a 502 site RV Resort location just over a mile south of the subject parcels.