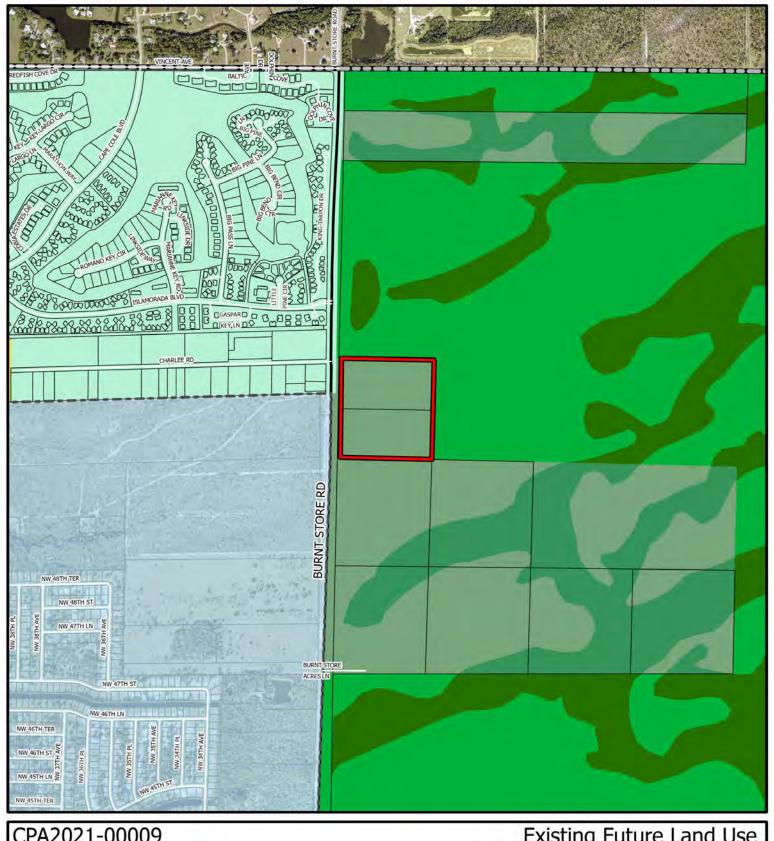

#### **LEE PLAN ANALYSIS**

The subject property is currently designated as Open Lands on the Future Land Use Map, which is described by Policy 1.4.4 of the Lee Plan.

**Policy 1.4.4** states that the Open Lands future land use category are "extremely remote from public services and are characterized by agricultural and low-density residential uses. Commercial and industrial uses are permitted in this category in accordance with the standards in the Rural category. The maximum density in this category is one dwelling unit per ten acres".

#### SUBJECT PROPERTY

The subject property contains ±35.5 acres and includes two separate parcels. The property is currently in the Open Lands future land use category and is zoned AG-2. Both parcels are currently vacant. The Yucca Pen Creek generally runs through the middle of the subject property, separating the two parcels. The subject property is in Planning District 5 (Burnt Store), and is not within any established Community Plan Area.