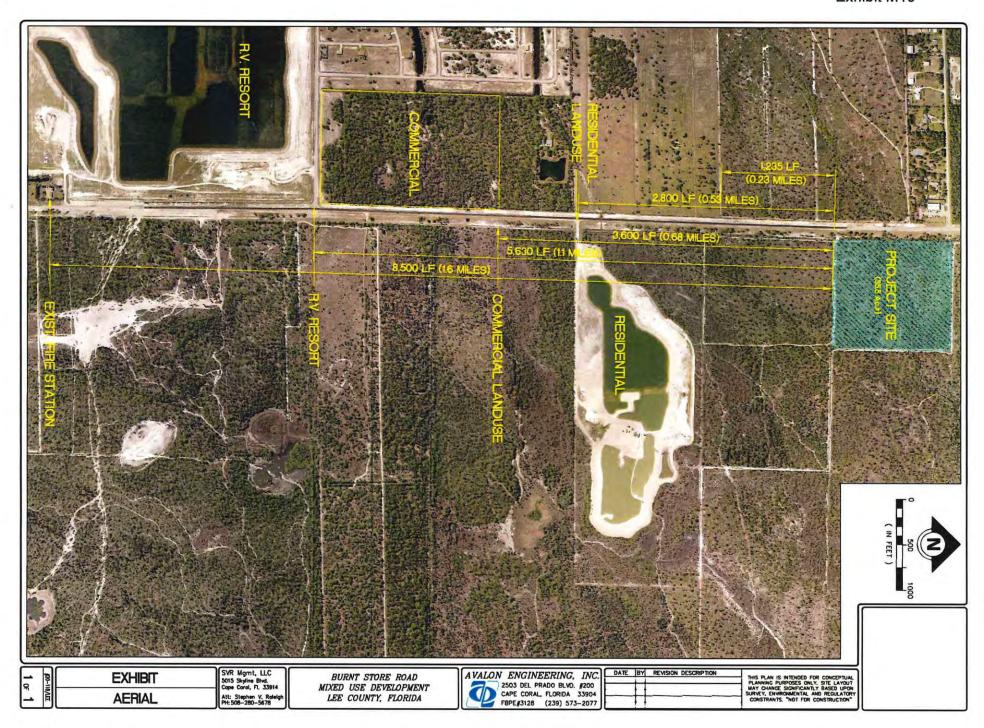

Within 1.6 miles of the subject parcel, heading south on Burnt Store Road, there is a total of 125.12 acres that support a greater density and intensity land use than the subject parcels: within 0.23 of a mile there are 87.48 acres in Cape Coral that have a Commercial Activity Center Land Use, which is a Mixed-Use Land Use supporting a minimum of 12 du/acres or 75 units and a maximum of 16 du/ac of density and 1.0 FAR of intensity. Within 0.68 of a mile, there are 56 acres in Cape Coral designated as Commercial Land Use, which supports a variety of commercial retail, office and support uses with an FAR of 1.0. Within 0.53 of a mile, there are 21.12 acres, currently designated as Single Family/Multi-Family, which if zoned RML would support 16 du/ac and a 502 site RV Resort location just over a mile south of the subject parcels.

The subject property is located within an area of the county that will see substantial growth in the future. Burnt Store Road is planned to be widened to a 6-lane divided highway, an interlocal agreement with Charlotte County is in place to provide water, sewer, and irrigation (reuse) water to parcels east of Burnt Store Road. A 500 site RV Resort is under construction 1.6 mile south of the project site and a major commercial shopping center consisting of 56 acres north of the Durden Parkway is a little of ½ mile south of the subject parcels. A Dollar General Store is located directly across Burnt Store Road to the north end of the subject parcels.