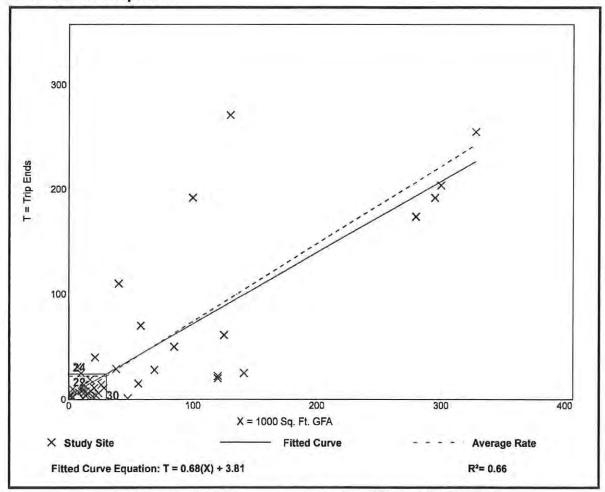

#### **Public Facilities Impacts**

NOTE: The applicant must calculate public facilities impacts based on the maximum development.

- Traffic Circulation Analysis: The analysis is intended to determine the affect of the land use change on the Financially
  Feasible Highway Plan Map 3A (20-year plus horizon) and on the Capital Improvements Element (5-year horizon). Toward that
  end, an applicant must submit a Traffic Impact Statement (TIS) consistent with Lee County Administrative Code (AC)13-17.
  - a. Proposals affecting less than 10 acres, where development parameters are contained within the Traffic Analysis Zone (TAZ) or zones planned population and employment, or where there is no change in allowable density/ intensity, may be eligible for a TIS requirement waiver as outlined in the Lee County TIS Guidelines and AC-13-17. Identification of allowable density/intensity in order to determine socio-economic data for affected TAZ(s) must be coordinated with Lee County Planning staff. Otherwise a calculation of trip generation is required consistent with AC-13-17 and the Lee County TIS Guidelines to determine required components of analysis for:
    - i. Total peak hour trip generation less than 50 total trip ends trip generation.
    - ii. Total peak hour trip generation from 50 to 300 total trip ends trip generation, trip distribution and trip assignment (manual or Florida Standard Urban Transportation Modeling Structure (FSUTMS) analysis consistent with AC-13-17 and TIS Guidelines), short-term (5 year) and long-range (to current Lee Plan horizon year) segment LOS analysis of the nearest or abutting arterial and major collector segment(s) identified in the Transportation Inventory based on the trip generation and roadway segment LOS analysis criteria in AC-13-17. A methodology meeting is recommended prior to submittal of the application to discuss use of FSUTMS, any changes to analysis requirements, or a combined CPA and Zoning TIS short term analysis.
    - Total peak hour trip generation is over 300 total trip ends trip generation, mode split, trip distribution and trip assignment (manual or FSUTMS analysis consistent with AC-13-17 and TIS Guidelines), short-term (five-year) and long-range (to current Lee Plan horizon year) segment LOS analysis of arterial and collector segments listed in the Transportation Inventory. LOS analysis will include any portion of roadway segments within an area three miles offset from the boundary of the application legal description metes and bounds survey. LOS analysis will also include any additional segments in the study area based on the roadway segment LOS analysis criteria in AC- 13-17. A methodology meeting is required prior to submittal of the application.
  - b. Map amendment greater than 10 acres Allowable density/intensity will be determined by Lee County Planning staff.
- 2. Provide an existing and future conditions analysis for the following (see Policy 95.1.3):
  - a. Sanitary Sewer
  - b. Potable Water
  - c. Surface Water/Drainage Basins
  - d. Parks, Recreation, and Open Space
  - e. Public Schools