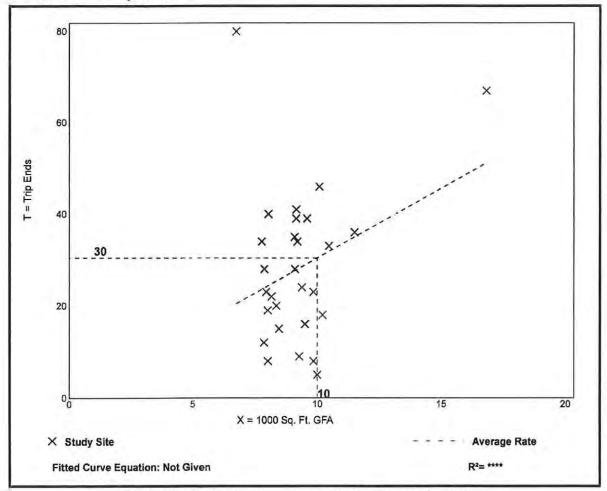

#### **Transportation:**

Access to the property is from County Road 765 (Burnt Store Road) which is a paved, county-maintained, arterial roadway. Lee Plan amendments require both a short range (5 years) and long range (20+ years) level of service (LOS) analysis. Based on the information provided in the application materials:

Short Range Analysis: All roadways within 3 miles will operate at an acceptable level of service both

with and without the additional trips generated from the project.

Long Range Analysis: All roadways within 3 miles will operate at an acceptable level of service both

with and without the additional trips generated from the project.

Lee County has designated Burnt Store Road, from State Road 78 (Pine Island Road) to the Charlotte County line, as a controlled access road facility. Improvements are currently underway for Burnt Store Road that will expand the roadway from two to four lanes and implement the controlled access locations. According to Resolution 20-09-26, the subject property will have a directional access point opposite of Charlee Road that aligns with the northern boundary of the subject property. The resolution also shows a right in/right out only driveway that aligns with the southern boundary of the subject property. These access points are separated from each other by approximately 1,290 feet. The final segment of the first