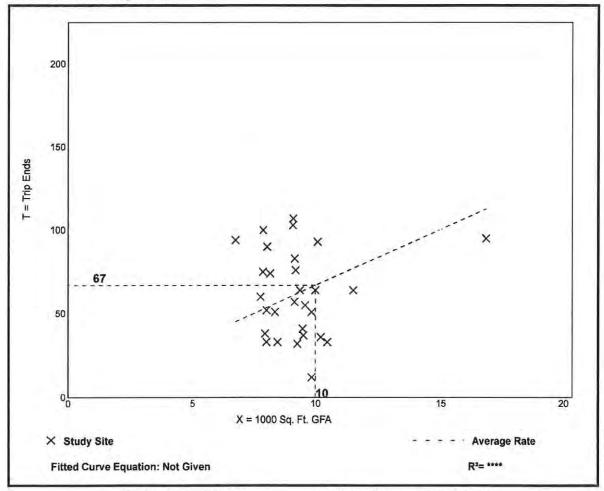

#### **Transportation:**

Access to the property is from County Road 765 (Burnt Store Road) which is a paved, county-maintained, arterial roadway. Lee Plan amendments require both a short range (5 years) and long range (20+ years) level of service (LOS) analysis. Based on the information provided in the application materials:

Short Range Analysis: All roadways within 3 miles will operate at an acceptable level of service both

with and without the additional trips generated from the project.

Long Range Analysis: All roadways within 3 miles will operate at an acceptable level of service both

with and without the additional trips generated from the project.

Lee County has designated Burnt Store Road, from State Road 78 (Pine Island Road) to the Charlotte County line, as a controlled access road facility. Improvements are currently underway for Burnt Store Road that will expand the roadway from two to four lanes and implement the controlled access locations. According to Resolution 20-09-26, the subject property will have a directional access point opposite of Charlee Road that aligns with the northern boundary of the subject property. The resolution also shows a right in/right out only driveway that aligns with the southern boundary of the subject property. These access points are separated from each other by approximately 1,290 feet. The final segment of the first