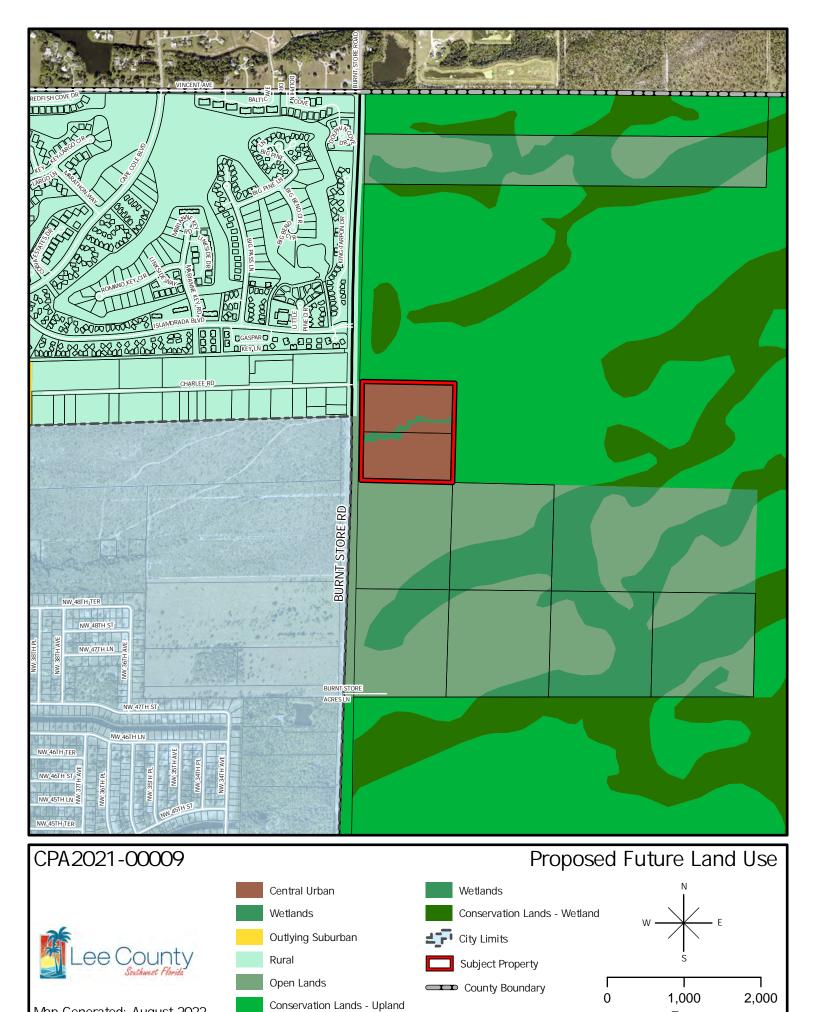

Amend the Future Land Use Map designation for 33.48 acres from the Open Lands future land use category (FLU) to the Central Urban FLU and 2.01 acres from the Open Lands FLU to the Wetlands FLU.

- 6. Other Business
- 7. Adjournment

#### **REQUEST**

Amend the Future Land Use Map (Map 1A) to re-designate the future land use categories of approximately 35.5 acres from Open Lands and Wetlands to Central Urban and Wetlands.

The proposed amendment is to re-designate the subject property from the Open Lands future land use categories to the Central Urban and Wetlands future land use categories.

Lee Plan **Policy 1.1.3** provides that the "Central Urban future land use category can best be characterized as the 'urban core' of the County. These areas are already the most heavily settled and have, or will have, the greatest range and highest levels of public services. Residential, commercial, public and quasi-public, and limited light industrial land uses will continue to predominate in the Central Urban future land use category. Future development in this category is encouraged to be mixed use, as described in Objective 11.1, where appropriate. The standard density range is from four dwelling units per acre (4 du/acre) to ten dwelling units per acre (10 du/acre)".