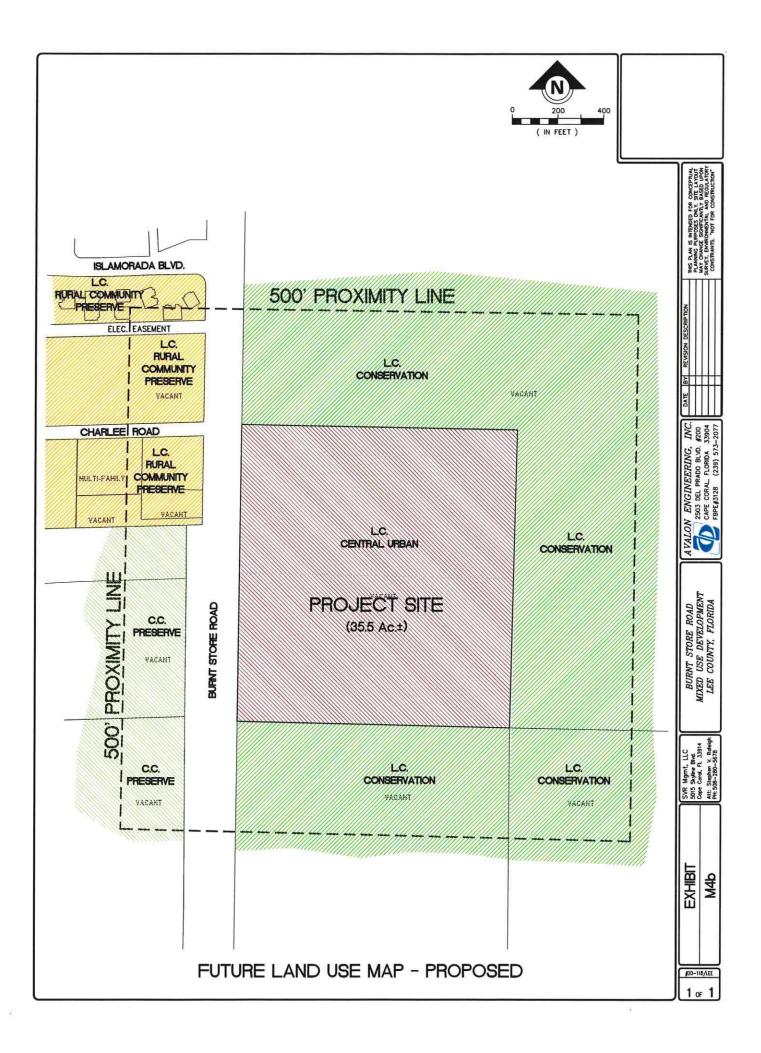

#### **REQUEST**

Amend the Future Land Use Map (Map 1A) to re-designate the future land use categories of approximately 35.5 acres from Open Lands and Wetlands to Central Urban and Wetlands.

#### **SUMMARY**

The amendment to the Future Land Use Map will change the allowable density and uses of the subject property from 1 dwelling unit per 10 acres to allow up to 10 dwelling units an acre. The change will also remove the limitation that commercial uses must be intended to serve residents of the adjacent rural areas. These proposed amendments are anticipated to facilitate the development of residential and non-residential uses compatible with nearby development anticipated within the City of Cape Coral.

# Comprehensive Plan Map Amendment Future Land Use Map- Open Lands to Central Urban and Wetlands

#### Project Request

The requested Comprehensive Plan Amendment would amend the Future Land Use for 33.48 acres from Open Lands to Central Urban and 2.01 acres from Open Lands to Wetlands.