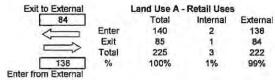

#### **Transportation:**

Access to the property is from County Road 765 (Burnt Store Road) which is a paved, county-maintained, arterial roadway. Lee Plan amendments require both a short range (5 years) and long range (20+ years) level of service (LOS) analysis. Based on the information provided in the application materials:

Short Range Analysis: All roadways within 3 miles will operate at an acceptable level of service both

with and without the additional trips generated from the project.

Long Range Analysis: All roadways within 3 miles will operate at an acceptable level of service both

with and without the additional trips generated from the project.

Lee County has designated Burnt Store Road, from State Road 78 (Pine Island Road) to the Charlotte County line, as a controlled access road facility. Improvements are currently underway for Burnt Store Road that will expand the roadway from two to four lanes and implement the controlled access locations. According to Resolution 20-09-26, the subject property will have a directional access point opposite of Charlee Road that aligns with the northern boundary of the subject property. The resolution also shows a right in/right out only driveway that aligns with the southern boundary of the subject property. These access points are separated from each other by approximately 1,290 feet. The final segment of the first