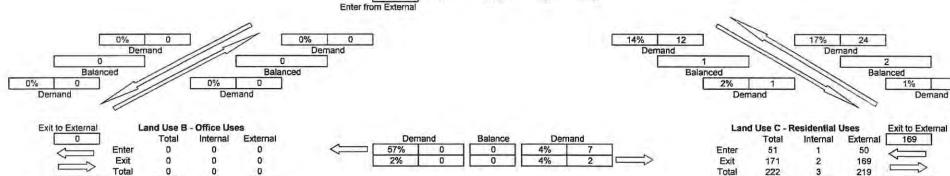

#### **CONCURRENT APPLICATION REVIEW**

The applicant has filed a companion rezoning application (DCI2022-00039) being reviewed concurrently with this plan amendment application. The applicant is seeking to rezone the subject property from AG-2 to a Mixed Use Planned Development (MPD) to allow up to 222,900 square feet of commercial and a maximum of 354 dwelling units. The zoning case is still in the early stages of the review process and may change with future resubmittals.