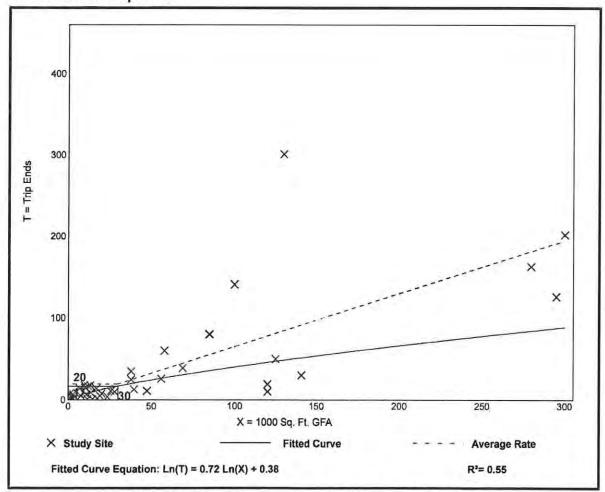

#### **Public Facilities Impacts**

NOTE: The applicant must calculate public facilities impacts based on the maximum development.

- Traffic Circulation Analysis: The analysis is intended to determine the affect of the land use change on the Financially
  Feasible Highway Plan Map 3A (20-year plus horizon) and on the Capital Improvements Element (5-year horizon). Toward that
  end, an applicant must submit a Traffic Impact Statement (TIS) consistent with Lee County Administrative Code (AC)13-17.
  - a. Proposals affecting less than 10 acres, where development parameters are contained within the Traffic Analysis Zone (TAZ) or zones planned population and employment, or where there is no change in allowable density/ intensity, may be eligible for a TIS requirement waiver as outlined in the Lee County TIS Guidelines and AC-13-17. Identification of allowable density/intensity in order to determine socio-economic data for affected TAZ(s) must be coordinated with Lee County Planning staff. Otherwise a calculation of trip generation is required consistent with AC-13-17 and the Lee County TIS Guidelines to determine required components of analysis for:
    - i. Total peak hour trip generation less than 50 total trip ends trip generation.
    - ii. Total peak hour trip generation from 50 to 300 total trip ends trip generation, trip distribution and trip assignment (manual or Florida Standard Urban Transportation Modeling Structure (FSUTMS) analysis consistent with AC-13-17 and TIS Guidelines), short-term (5 year) and long-range (to current Lee Plan horizon year) segment LOS analysis of the nearest or abutting arterial and major collector segment(s) identified in the Transportation Inventory based on the trip generation and roadway segment LOS analysis criteria in AC-13-17. A methodology meeting is recommended prior to submittal of the application to discuss use of FSUTMS, any changes to analysis requirements, or a combined CPA and Zoning TIS short term analysis.
    - Total peak hour trip generation is over 300 total trip ends trip generation, mode split, trip distribution and trip assignment (manual or FSUTMS analysis consistent with AC-13-17 and TIS Guidelines), short-term (five-year) and long-range (to current Lee Plan horizon year) segment LOS analysis of arterial and collector segments listed in the Transportation Inventory. LOS analysis will include any portion of roadway segments within an area three miles offset from the boundary of the application legal description metes and bounds survey. LOS analysis will also include any additional segments in the study area based on the roadway segment LOS analysis criteria in AC- 13-17. A methodology meeting is required prior to submittal of the application.
  - b. Map amendment greater than 10 acres Allowable density/intensity will be determined by Lee County Planning staff.
- 2. Provide an existing and future conditions analysis for the following (see Policy 95.1.3):
  - a. Sanitary Sewer
  - b. Potable Water
  - c. Surface Water/Drainage Basins
  - d. Parks, Recreation, and Open Space
  - e. Public Schools