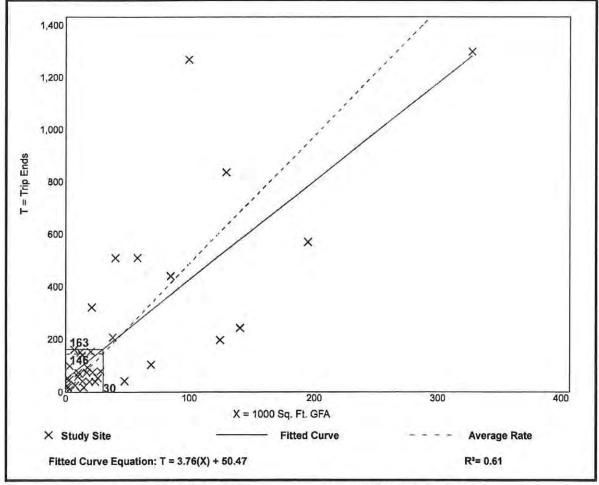

#### **Public Facilities Impacts**

NOTE: The applicant must calculate public facilities impacts based on the maximum development.

- Traffic Circulation Analysis: The analysis is intended to determine the affect of the land use change on the Financially
  Feasible Highway Plan Map 3A (20-year plus horizon) and on the Capital Improvements Element (5-year horizon). Toward that
  end, an applicant must submit a Traffic Impact Statement (TIS) consistent with Lee County Administrative Code (AC)13-17.
  - a. Proposals affecting less than 10 acres, where development parameters are contained within the Traffic Analysis Zone (TAZ) or zones planned population and employment, or where there is no change in allowable density/ intensity, may be eligible for a TIS requirement waiver as outlined in the Lee County TIS Guidelines and AC-13-17. Identification of allowable density/intensity in order to determine socio-economic data for affected TAZ(s) must be coordinated with Lee County Planning staff. Otherwise a calculation of trip generation is required consistent with AC-13-17 and the Lee County TIS Guidelines to determine required components of analysis for:
    - i. Total peak hour trip generation less than 50 total trip ends trip generation.
    - ii. Total peak hour trip generation from 50 to 300 total trip ends trip generation, trip distribution and trip assignment (manual or Florida Standard Urban Transportation Modeling Structure (FSUTMS) analysis consistent with AC-13-17 and TIS Guidelines), short-term (5 year) and long-range (to current Lee Plan horizon year) segment LOS analysis of the nearest or abutting arterial and major collector segment(s) identified in the Transportation Inventory based on the trip generation and roadway segment LOS analysis criteria in AC-13-17. A methodology meeting is recommended prior to submittal of the application to discuss use of FSUTMS, any changes to analysis requirements, or a combined CPA and Zoning TIS short term analysis.
    - Total peak hour trip generation is over 300 total trip ends trip generation, mode split, trip distribution and trip assignment (manual or FSUTMS analysis consistent with AC-13-17 and TIS Guidelines), short-term (five-year) and long-range (to current Lee Plan horizon year) segment LOS analysis of arterial and collector segments listed in the Transportation Inventory. LOS analysis will include any portion of roadway segments within an area three miles offset from the boundary of the application legal description metes and bounds survey. LOS analysis will also include any additional segments in the study area based on the roadway segment LOS analysis criteria in AC- 13-17. A methodology meeting is required prior to submittal of the application.
  - b. Map amendment greater than 10 acres Allowable density/intensity will be determined by Lee County Planning staff.
- 2. Provide an existing and future conditions analysis for the following (see Policy 95.1.3):
  - a. Sanitary Sewer
  - b. Potable Water
  - c. Surface Water/Drainage Basins
  - d. Parks, Recreation, and Open Space
  - e. Public Schools