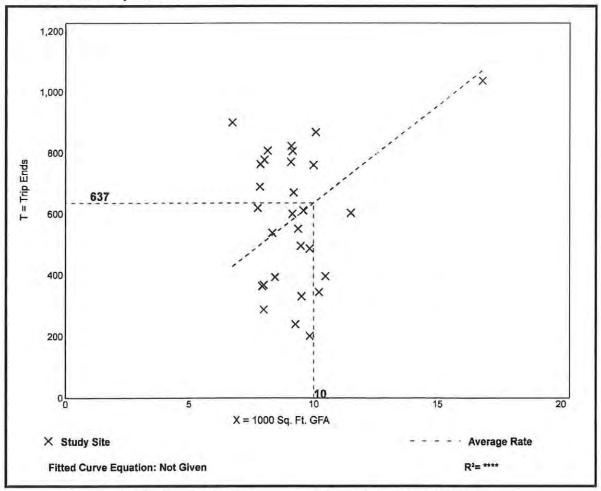

#### **Transportation:**

Access to the property is from County Road 765 (Burnt Store Road) which is a paved, county-maintained, arterial roadway. Lee Plan amendments require both a short range (5 years) and long range (20+ years) level of service (LOS) analysis. Based on the information provided in the application materials:

Short Range Analysis: All roadways within 3 miles will operate at an acceptable level of service both

with and without the additional trips generated from the project.

Long Range Analysis: All roadways within 3 miles will operate at an acceptable level of service both

with and without the additional trips generated from the project.

Lee County has designated Burnt Store Road, from State Road 78 (Pine Island Road) to the Charlotte County line, as a controlled access road facility. Improvements are currently underway for Burnt Store Road that will expand the roadway from two to four lanes and implement the controlled access locations. According to Resolution 20-09-26, the subject property will have a directional access point opposite of Charlee Road that aligns with the northern boundary of the subject property. The resolution also shows a right in/right out only driveway that aligns with the southern boundary of the subject property. These access points are separated from each other by approximately 1,290 feet. The final segment of the first