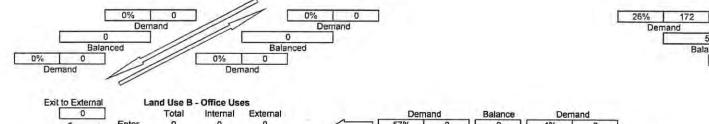

#### **Transportation:**

Access to the property is from County Road 765 (Burnt Store Road) which is a paved, county-maintained, arterial roadway. Lee Plan amendments require both a short range (5 years) and long range (20+ years) level of service (LOS) analysis. Based on the information provided in the application materials:

Short Range Analysis: All roadways within 3 miles will operate at an acceptable level of service both

with and without the additional trips generated from the project.

Long Range Analysis: All roadways within 3 miles will operate at an acceptable level of service both

with and without the additional trips generated from the project.

Lee County has designated Burnt Store Road, from State Road 78 (Pine Island Road) to the Charlotte County line, as a controlled access road facility. Improvements are currently underway for Burnt Store Road that will expand the roadway from two to four lanes and implement the controlled access locations. According to Resolution 20-09-26, the subject property will have a directional access point opposite of Charlee Road that aligns with the northern boundary of the subject property. The resolution also shows a right in/right out only driveway that aligns with the southern boundary of the subject property. These access points are separated from each other by approximately 1,290 feet. The final segment of the first