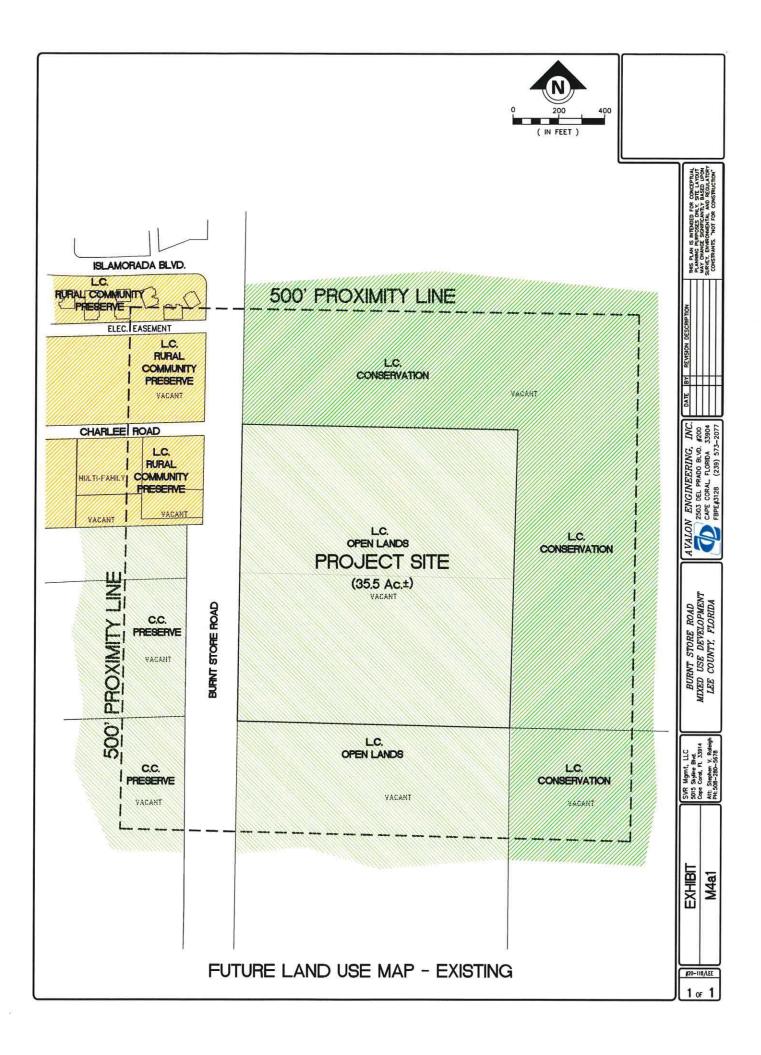

#### **LEE PLAN ANALYSIS**

The subject property is currently designated as Open Lands on the Future Land Use Map, which is described by Policy 1.4.4 of the Lee Plan.

**Policy 1.4.4** states that the Open Lands future land use category are "extremely remote from public services and are characterized by agricultural and low-density residential uses. Commercial and industrial uses are permitted in this category in accordance with the standards in the Rural category. The maximum density in this category is one dwelling unit per ten acres".

The proposed amendment is to re-designate the subject property from the Open Lands future land use categories to the Central Urban and Wetlands future land use categories.

Lee Plan **Policy 1.1.3** provides that the "Central Urban future land use category can best be characterized as the 'urban core' of the County. These areas are already the most heavily settled and have, or will have, the greatest range and highest levels of public services. Residential, commercial, public and quasi-public, and limited light industrial land uses will continue to predominate in the Central Urban future land use category. Future development in this category is encouraged to be mixed use, as described in Objective 11.1, where appropriate. The standard density range is from four dwelling units per acre (4 du/acre) to ten dwelling units per acre (10 du/acre)".