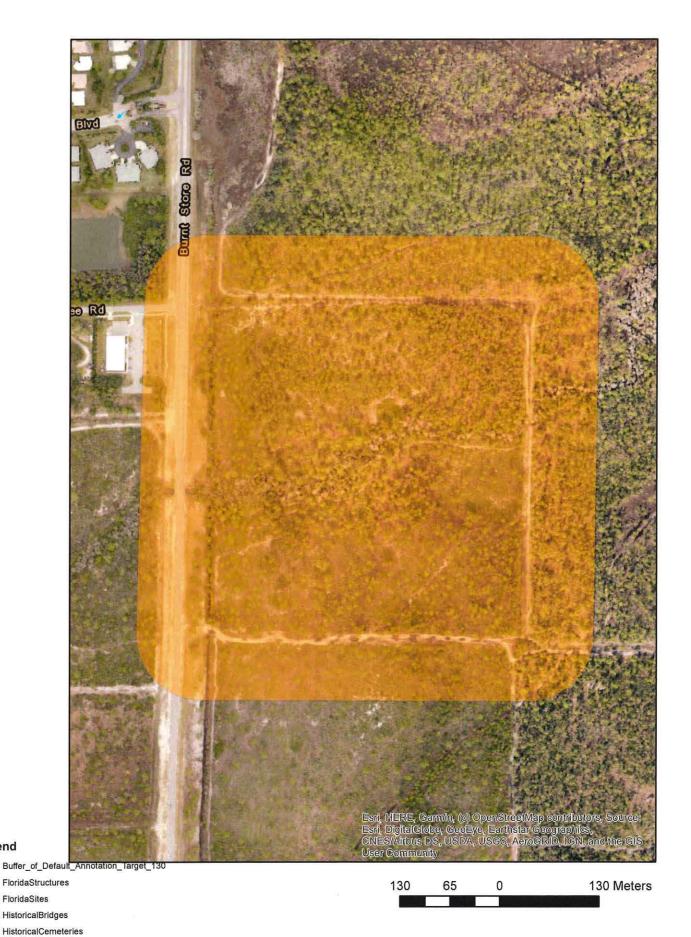

### **ATTACHMENT 1**

Attachment 1 Page 2 of 2

Feet

Map Generated: August 2022

COMMUNITY DEVELOPMENT

# Comprehensive Plan Map Amendment Future Land Use Map- Open Lands to Central Urban and Wetlands

#### Project:

Burnt Store Mixed Use Development

Burnt Store Rd N

Cape Coral, FL 33993

Straps: 05-43-23-00-00003.0000 and 05-43-23-00-00003.0020

Presented by:

Avalon Engineering, Inc.
2503 Del Prado BLVD S, Suite 200
Cape Coral, FL 33904
239-573-2077