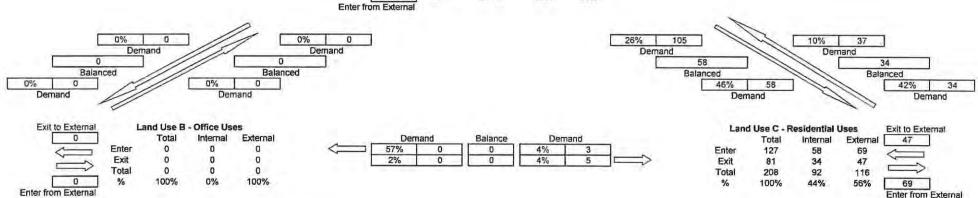

#### **CONCURRENT APPLICATION REVIEW**

The applicant has filed a companion rezoning application (DCI2022-00039) being reviewed concurrently with this plan amendment application. The applicant is seeking to rezone the subject property from AG-2 to a Mixed Use Planned Development (MPD) to allow up to 222,900 square feet of commercial and a maximum of 354 dwelling units. The zoning case is still in the early stages of the review process and may change with future resubmittals.