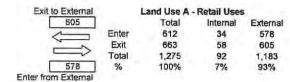

#### **Transportation:**

Access to the property is from County Road 765 (Burnt Store Road) which is a paved, county-maintained, arterial roadway. Lee Plan amendments require both a short range (5 years) and long range (20+ years) level of service (LOS) analysis. Based on the information provided in the application materials:

Short Range Analysis: All roadways within 3 miles will operate at an acceptable level of service both

with and without the additional trips generated from the project.

Long Range Analysis: All roadways within 3 miles will operate at an acceptable level of service both

with and without the additional trips generated from the project.

Lee County has designated Burnt Store Road, from State Road 78 (Pine Island Road) to the Charlotte County line, as a controlled access road facility. Improvements are currently underway for Burnt Store Road that will expand the roadway from two to four lanes and implement the controlled access locations. According to Resolution 20-09-26, the subject property will have a directional access point opposite of Charlee Road that aligns with the northern boundary of the subject property. The resolution also shows a right in/right out only driveway that aligns with the southern boundary of the subject property. These access points are separated from each other by approximately 1,290 feet. The final segment of the first