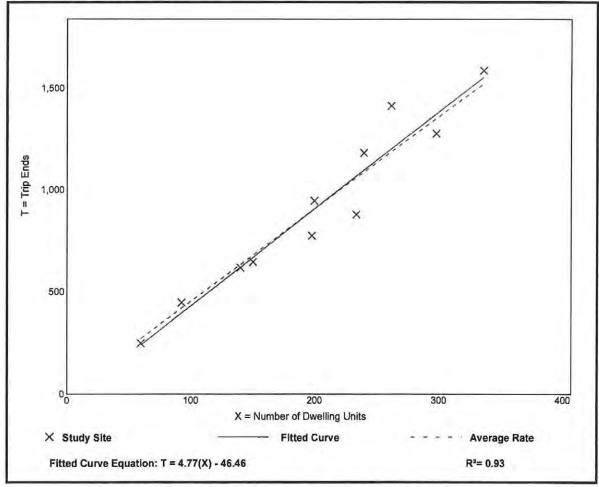

#### **Transportation:**

Access to the property is from County Road 765 (Burnt Store Road) which is a paved, county-maintained, arterial roadway. Lee Plan amendments require both a short range (5 years) and long range (20+ years) level of service (LOS) analysis. Based on the information provided in the application materials:

Short Range Analysis: All roadways within 3 miles will operate at an acceptable level of service both

with and without the additional trips generated from the project.

Long Range Analysis: All roadways within 3 miles will operate at an acceptable level of service both

with and without the additional trips generated from the project.

Lee County has designated Burnt Store Road, from State Road 78 (Pine Island Road) to the Charlotte County line, as a controlled access road facility. Improvements are currently underway for Burnt Store Road that will expand the roadway from two to four lanes and implement the controlled access locations. According to Resolution 20-09-26, the subject property will have a directional access point opposite of Charlee Road that aligns with the northern boundary of the subject property. The resolution also shows a right in/right out only driveway that aligns with the southern boundary of the subject property. These access points are separated from each other by approximately 1,290 feet. The final segment of the first