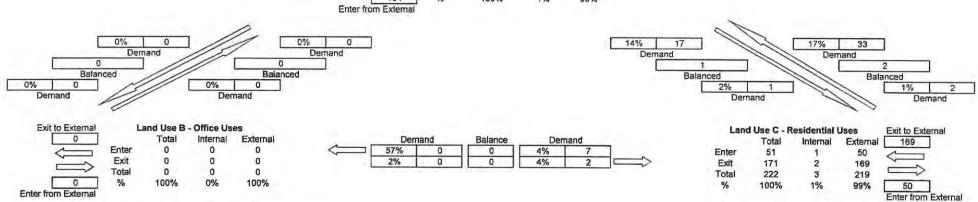

#### **CONCURRENT APPLICATION REVIEW**

The applicant has filed a companion rezoning application (DCI2022-00039) being reviewed concurrently with this plan amendment application. The applicant is seeking to rezone the subject property from AG-2 to a Mixed Use Planned Development (MPD) to allow up to 222,900 square feet of commercial and a maximum of 354 dwelling units. The zoning case is still in the early stages of the review process and may change with future resubmittals.

#### **Transportation:**

Access to the property is from County Road 765 (Burnt Store Road) which is a paved, county-maintained, arterial roadway. Lee Plan amendments require both a short range (5 years) and long range (20+ years) level of service (LOS) analysis. Based on the information provided in the application materials:

Short Range Analysis: All roadways within 3 miles will operate at an acceptable level of service both

with and without the additional trips generated from the project.

Long Range Analysis: All roadways within 3 miles will operate at an acceptable level of service both

with and without the additional trips generated from the project.

Lee County has designated Burnt Store Road, from State Road 78 (Pine Island Road) to the Charlotte County line, as a controlled access road facility. Improvements are currently underway for Burnt Store Road that will expand the roadway from two to four lanes and implement the controlled access locations. According to Resolution 20-09-26, the subject property will have a directional access point opposite of Charlee Road that aligns with the northern boundary of the subject property. The resolution also shows a right in/right out only driveway that aligns with the southern boundary of the subject property. These access points are separated from each other by approximately 1,290 feet. The final segment of the first