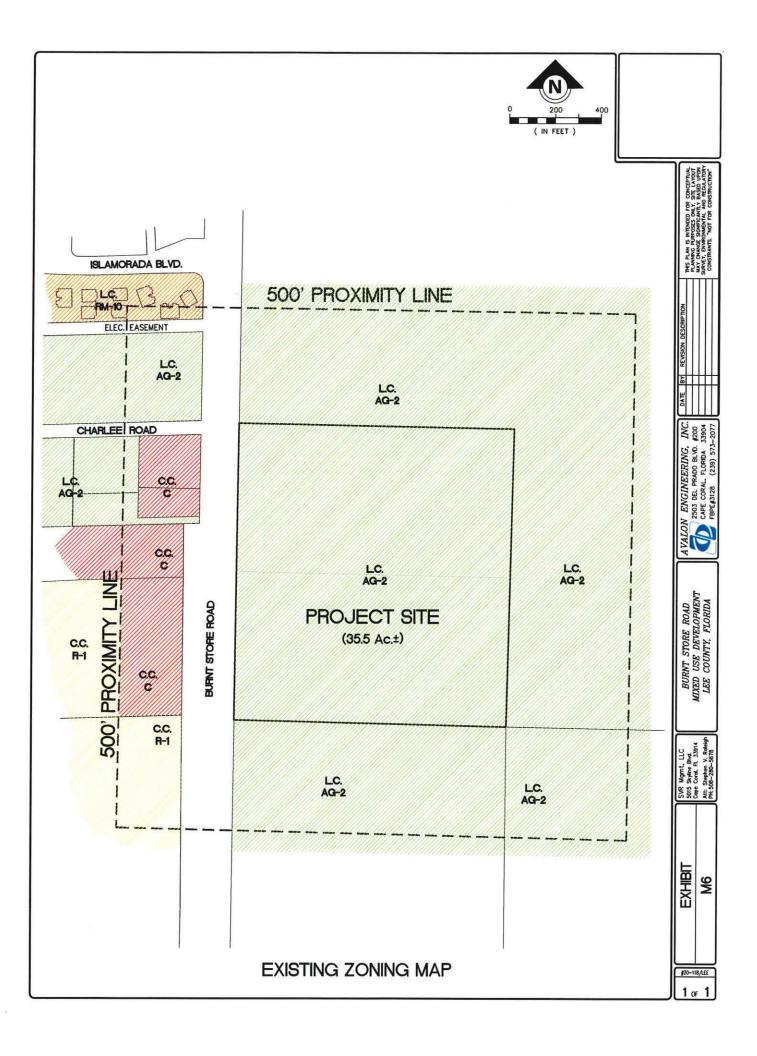

#### SUBJECT PROPERTY

The subject property contains ±35.5 acres and includes two separate parcels. The property is currently in the Open Lands future land use category and is zoned AG-2. Both parcels are currently vacant. The Yucca Pen Creek generally runs through the middle of the subject property, separating the two parcels. The subject property is in Planning District 5 (Burnt Store), and is not within any established Community Plan Area.

The subject parcels are currently designated as Open Lands and are zoned AG-2 (Agricultural). The two parcels are square in size with approximately 1,289 feet in depth and 1,199 feet in length. The parcels are in the Burnt Store Planning Community, Area 5 as designated on the Lee County Planning Communities, Lee Plan Map 16.

The subject properties are near properties within the City of Cape Coral, on the west side of Burnt Store Road, and south of the subject property that have a Future Land Use designation that supports a higher density and greater intensity of uses then what is currently permitted by the Open Lands Future Land Use on these parcels. The Lee County Open Lands Future Land Use permits one dwelling unit per every 5 acres and limited commercial uses.