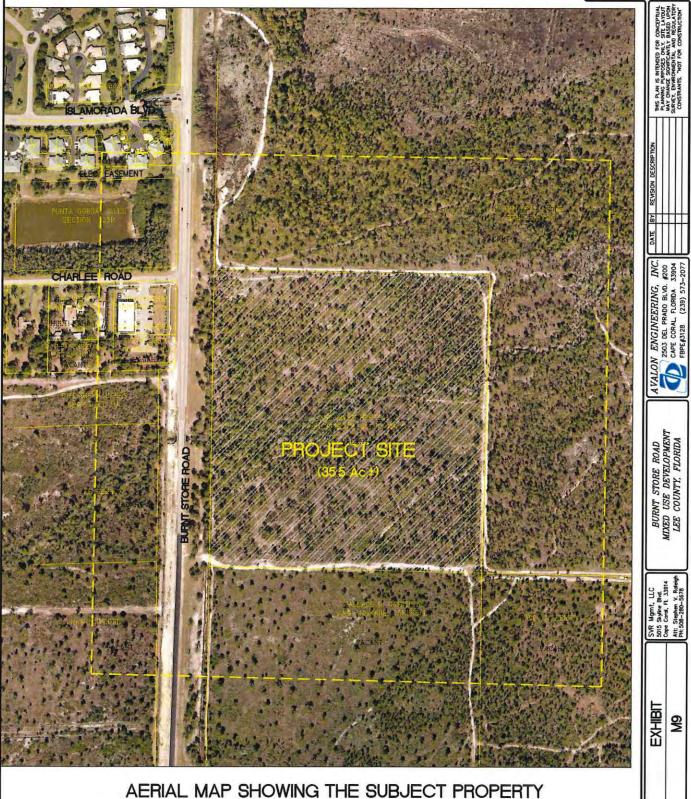

#### SUBJECT PROPERTY

The subject property contains ±35.5 acres and includes two separate parcels. The property is currently in the Open Lands future land use category and is zoned AG-2. Both parcels are currently vacant. The Yucca Pen Creek generally runs through the middle of the subject property, separating the two parcels. The subject property is in Planning District 5 (Burnt Store), and is not within any established Community Plan Area.

The subject parcels are currently vacant with the closest development being the Dollar General on Burnt Store Road north of the parcels, an 18-lot residential development on Burnt Store Road south of the subject parcels and Burnt Store Marina, a residential community also north of the subject parcels.