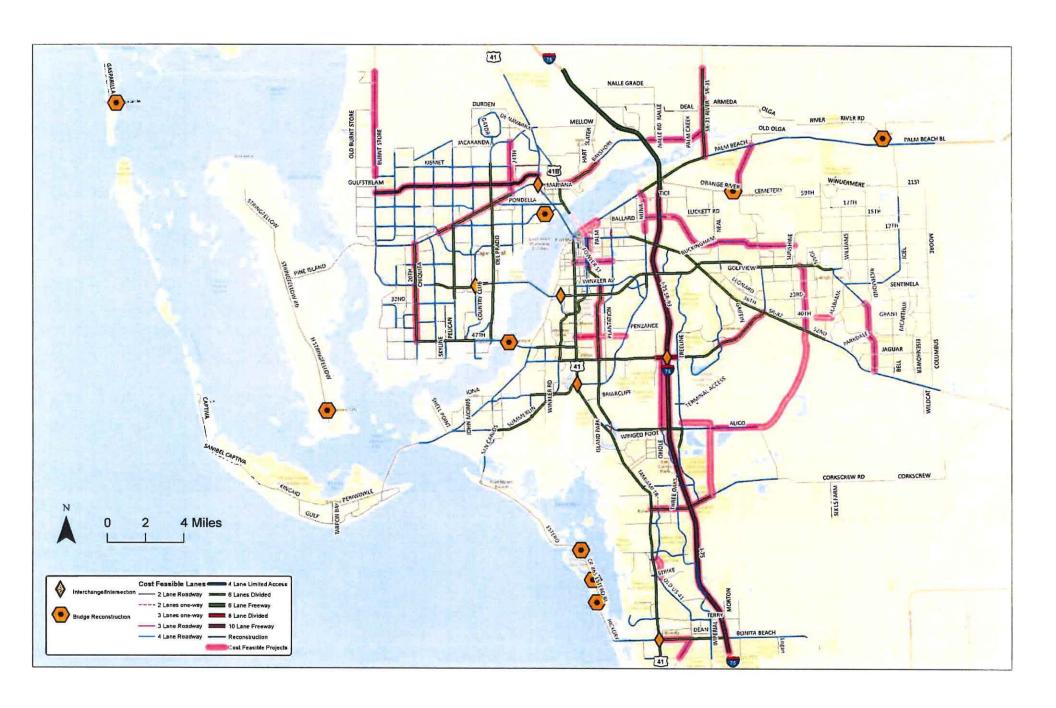

#### **PROJECT LOCATION**

The property is located on the east side of Burnt Store Road, east of the Cape Coral City Limits and Burnt Store Marina, and less than a mile south of Charlotte County.

The subject property is bordered on the <u>west</u> by Burnt Store Road. West of Burnt Store Road are: Charlotte Harbor Preserve State Park; Charlotte Harbor Buffer Preserve; a property zoned Community Commercial containing a Dollar General; and, the Burnt Store Marina and residential community.

Objective 2.2 provides that new development should be directed "to those portions of the future urban areas where adequate public facilities exist or are assured and where compact and contiguous development patterns can be created." As discussed above, the subject property is located in an area where public facilities are planned and will be available. Burnt Store Road is also in the process of being expanded from a two lane arterial road to a four-lane arterial. More information regarding the expansion of Burnt Store Road can be found in the "Transportation" section of this report. In addition to the availability of utility and transportation infrastructure, the City of Cape Coral has recently approved changes to their development regulations what would allow for intense mixed use development along the Burnt Store Road corridor. These changes are discussed in greater detail in the "Compatibility with the City of Cape Coral" section of this report. The increased development allowed by the proposed amendment can be served by planned or available infrastructure and is consistent and compatible with the development anticipated within the City of Cape Coral along the Burnt Store Road corridor and is consistent with Objective 2.2.

with and without the additional trips generated from the project.

Lee County has designated Burnt Store Road, from State Road 78 (Pine Island Road) to the Charlotte County line, as a controlled access road facility. Improvements are currently underway for Burnt Store Road that will expand the roadway from two to four lanes and implement the controlled access locations. According to Resolution 20-09-26, the subject property will have a directional access point opposite of Charlee Road that aligns with the northern boundary of the subject property. The resolution also shows a right in/right out only driveway that aligns with the southern boundary of the subject property. These access points are separated from each other by approximately 1,290 feet. The final segment of the first