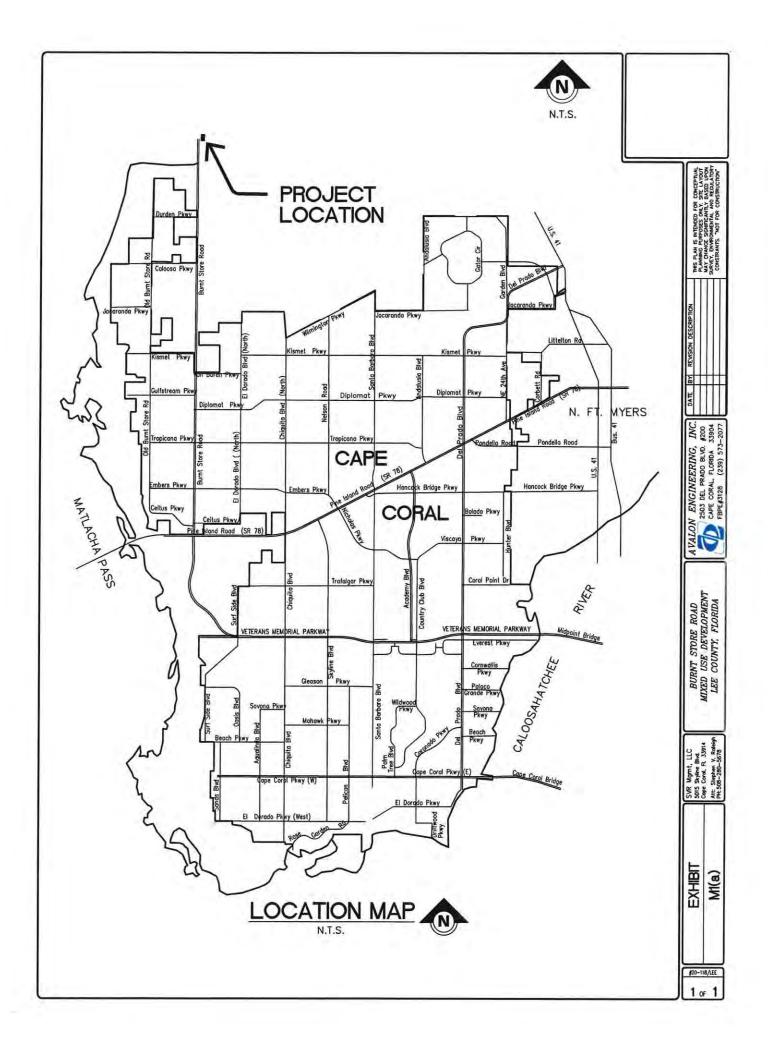

#### **PROJECT LOCATION**

The property is located on the east side of Burnt Store Road, east of the Cape Coral City Limits and Burnt Store Marina, and less than a mile south of Charlotte County.

The property subject to this application request is two vacant parcels containing 18 +/- acres each located east of Burnt Store Road, north of Durden Parkway and south of the Charlee Road, in the far northwest corner of Lee County, Strap # 05-43-23-00-00003.0000, and 05-43-23-00-00003.0020. In addition to adjacent parcels within Lee County, there are two other governmental judications within close proximity to the subject parcels, the City of Cape Coral, along the western side of Burnt Store Road and Charlotte County north of the parcels.