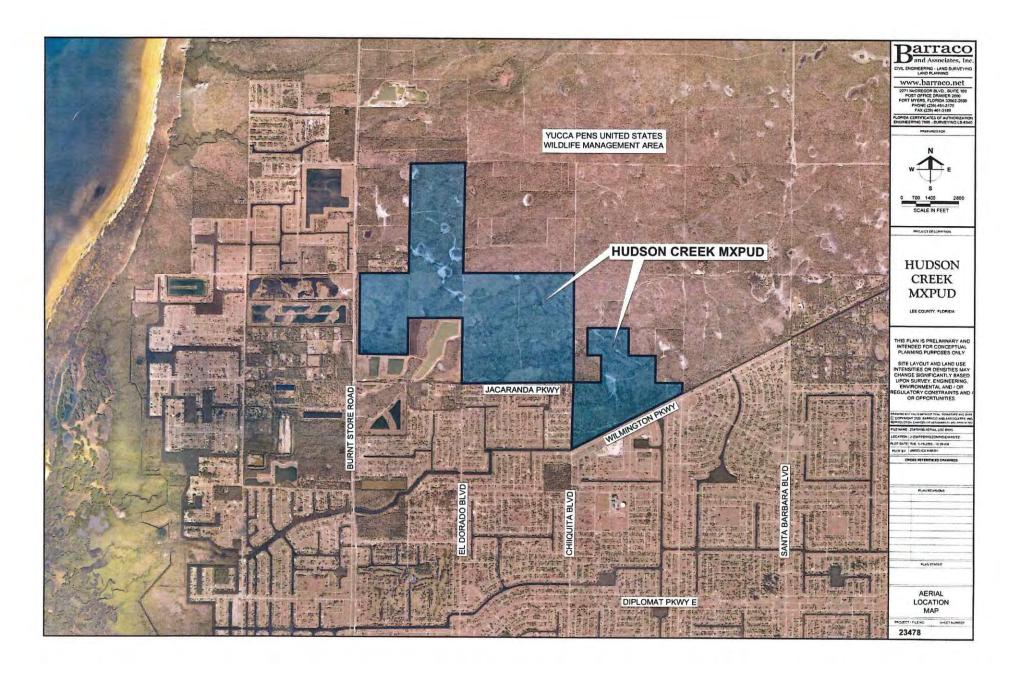

Within a little over a half of a mile to the south of the subject parcels is a Planned Community called "Hudson Creek". Hudson Creek is a mixed-use development in the City of Cape Coral. The project consists of a total of 1732 acres with residential, commercial, and conservation/preserve land use. The project is obtaining approval of a MXPUD for 3500 residential units (2500 single family and 1000 multi-family units), an Assisted Living Facility with 800 beds, a university, retail, and restaurant square footage totaling 425,000, 150,000 square feet of office uses and a 500 room Hotel.