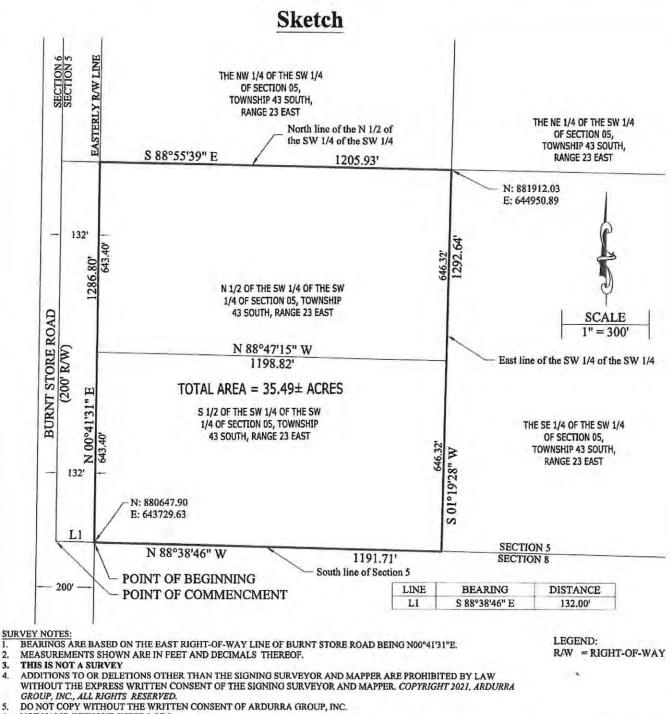

#### Sketch and Legal Description

The certified legal description(s) and certified sketch of the description for the property subject to the requested change. A metes and bounds legal description must be submitted specifically describing the entire perimeter boundary of the property with accurate bearings and distances for every line. The sketch must be tied to the state plane coordinate system for the Florida West Zone (North America Datum of 1983/1990 Adjustment) with two coordinates, one coordinate being the point of beginning and the other an opposing corner. If the subject property contains wetlands or the proposed amendment includes more than one land use category a metes and bounds legal description, as described above, must be submitted in addition to the perimeter boundary of the property for each wetland or future land use category.

The South one-half (1/2) of the Southwest one-quarter (1/4) of the Southwest onequarter (1/4), less and except the West 132 feet thereof, Section 5, Township 43 South, Range 23 East, Lee County, Florida.

#### AND

The North one-half (1/2) of the Southwest one-quarter (1/4) of the Southwest onequarter (1/4), less and except the West 132 feet thereof, Section 5, Township 43 South, Range 23 East, Lee County, Florida.