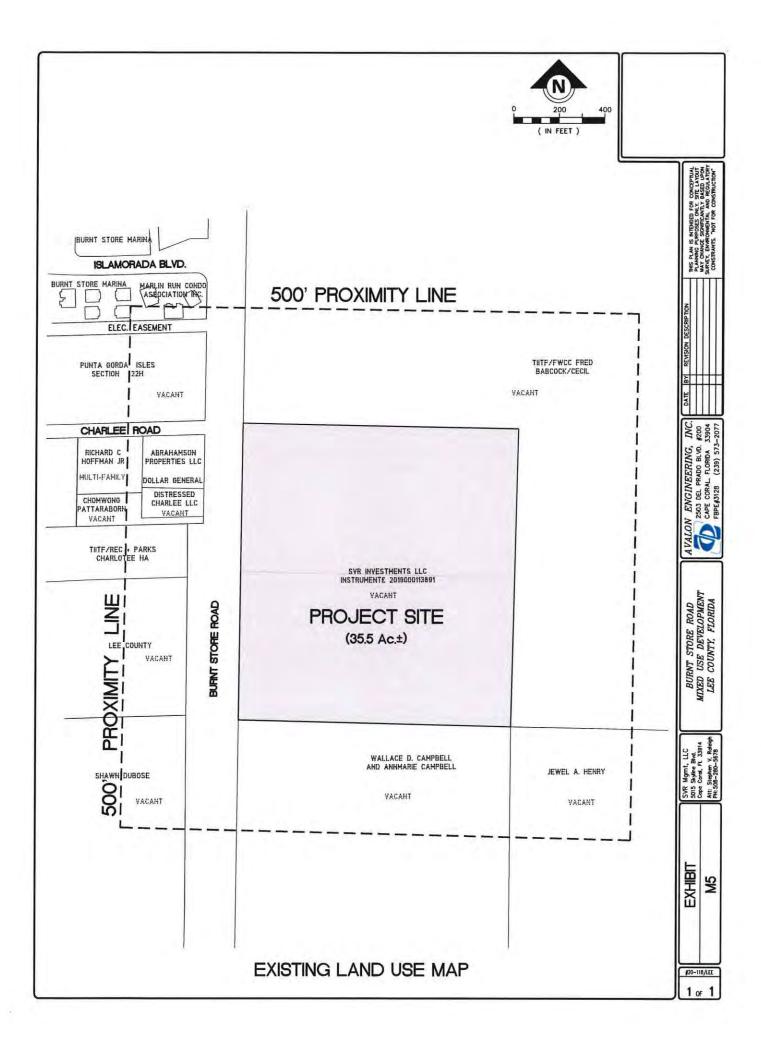

#### SUBJECT PROPERTY

The subject property contains ±35.5 acres and includes two separate parcels. The property is currently in the Open Lands future land use category and is zoned AG-2. Both parcels are currently vacant. The Yucca Pen Creek generally runs through the middle of the subject property, separating the two parcels. The subject property is in Planning District 5 (Burnt Store), and is not within any established Community Plan Area.

#### **SURROUNDING PROPERTIES**

To the <u>north</u> and <u>east</u> of the subject property is the Yucca Pens Unit of the Babcock Webb Wildlife Management Area, managed by the Florida Fish and Wildlife Conservation Commission. This preserve consists of parcels owned by the State of Florida, which were generally acquired between 1996 and 2014.<sup>1</sup>

<u>South</u> of the subject property are vacant parcels zoned AG-2, and a Residential Planned Development (RPD) consisting of approximately 123 acres and 19 dwelling units. The RPD was originally approved in 2004 by resolution Z-04-009.

The subject property is bordered on the <u>west</u> by Burnt Store Road. West of Burnt Store Road are: Charlotte Harbor Preserve State Park; Charlotte Harbor Buffer Preserve; a property zoned Community Commercial containing a Dollar General; and, the Burnt Store Marina and residential community.

The Burnt Store Marina and residential community consists of 678 single family homes, 70 duplexes, 1042 multi-family units, wet and dry boat, and approximately 83,000 square feet of non-residential uses. Multiple zoning categories exist throughout Burnt Store Marina, including AG-2 (Agricultural), EC