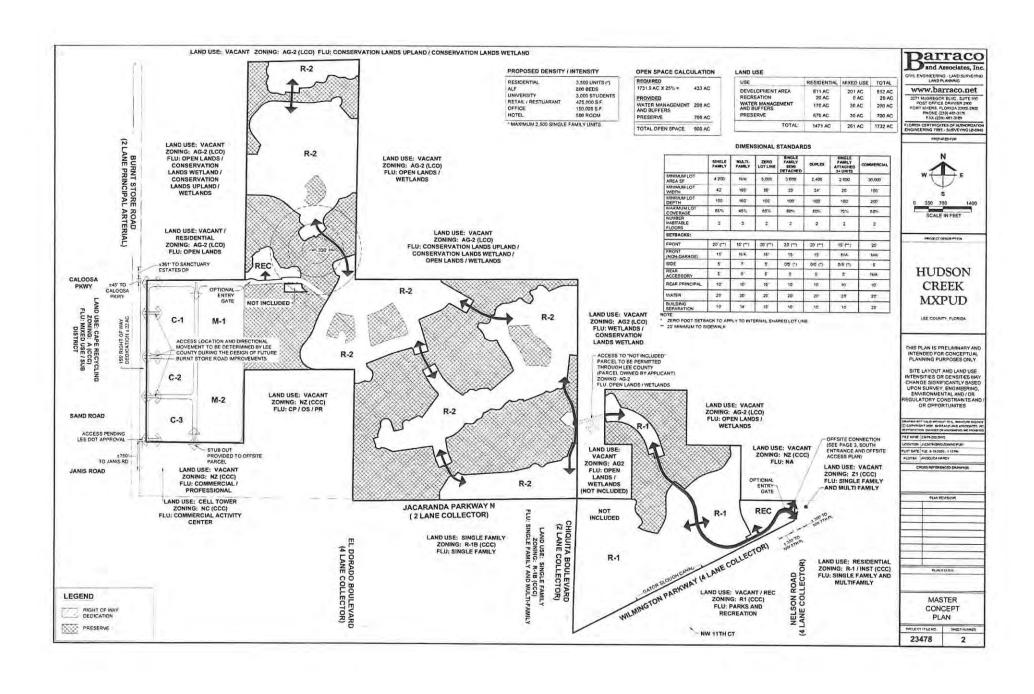

Within a little over a half of a mile to the south of the subject parcels is a Planned Community called "Hudson Creek". Hudson Creek is a mixed-use development in the City of Cape Coral. The project consists of a total of 1732 acres with residential, commercial, and conservation/preserve land use. The project is obtaining approval of a MXPUD for 3500 residential units (2500 single family and 1000 multi-family units), an Assisted Living Facility with 800 beds, a university, retail, and restaurant square footage totaling 425,000, 150,000 square feet of office uses and a 500 room Hotel.