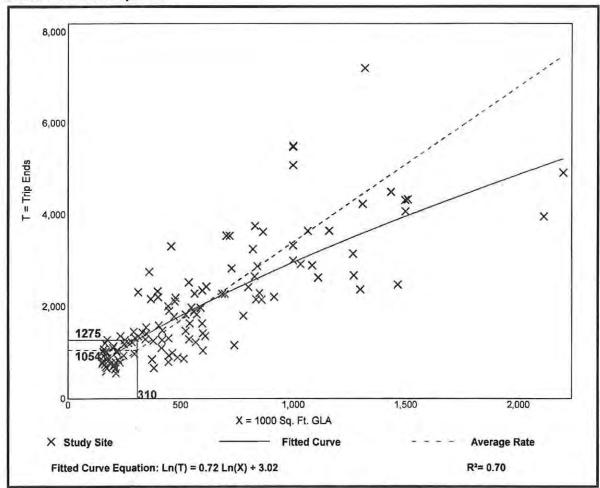

#### **Public Facilities Impacts**

NOTE: The applicant must calculate public facilities impacts based on the maximum development.

- Traffic Circulation Analysis: The analysis is intended to determine the affect of the land use change on the Financially
  Feasible Highway Plan Map 3A (20-year plus horizon) and on the Capital Improvements Element (5-year horizon). Toward that
  end, an applicant must submit a Traffic Impact Statement (TIS) consistent with Lee County Administrative Code (AC)13-17.
  - a. Proposals affecting less than 10 acres, where development parameters are contained within the Traffic Analysis Zone (TAZ) or zones planned population and employment, or where there is no change in allowable density/ intensity, may be eligible for a TIS requirement waiver as outlined in the Lee County TIS Guidelines and AC-13-17. Identification of allowable density/intensity in order to determine socio-economic data for affected TAZ(s) must be coordinated with Lee County Planning staff. Otherwise a calculation of trip generation is required consistent with AC-13-17 and the Lee County TIS Guidelines to determine required components of analysis for:
    - i. Total peak hour trip generation less than 50 total trip ends trip generation.
    - ii. Total peak hour trip generation from 50 to 300 total trip ends trip generation, trip distribution and trip assignment (manual or Florida Standard Urban Transportation Modeling Structure (FSUTMS) analysis consistent with AC-13-17 and TIS Guidelines), short-term (5 year) and long-range (to current Lee Plan horizon year) segment LOS analysis of the nearest or abutting arterial and major collector segment(s) identified in the Transportation Inventory based on the trip generation and roadway segment LOS analysis criteria in AC-13-17. A methodology meeting is recommended prior to submittal of the application to discuss use of FSUTMS, any changes to analysis requirements, or a combined CPA and Zoning TIS short term analysis.
    - Total peak hour trip generation is over 300 total trip ends trip generation, mode split, trip distribution and trip assignment (manual or FSUTMS analysis consistent with AC-13-17 and TIS Guidelines), short-term (five-year) and long-range (to current Lee Plan horizon year) segment LOS analysis of arterial and collector segments listed in the Transportation Inventory. LOS analysis will include any portion of roadway segments within an area three miles offset from the boundary of the application legal description metes and bounds survey. LOS analysis will also include any additional segments in the study area based on the roadway segment LOS analysis criteria in AC- 13-17. A methodology meeting is required prior to submittal of the application.
  - b. Map amendment greater than 10 acres Allowable density/intensity will be determined by Lee County Planning staff.
- 2. Provide an existing and future conditions analysis for the following (see Policy 95.1.3):
  - a. Sanitary Sewer
  - b. Potable Water
  - c. Surface Water/Drainage Basins
  - d. Parks, Recreation, and Open Space
  - e. Public Schools