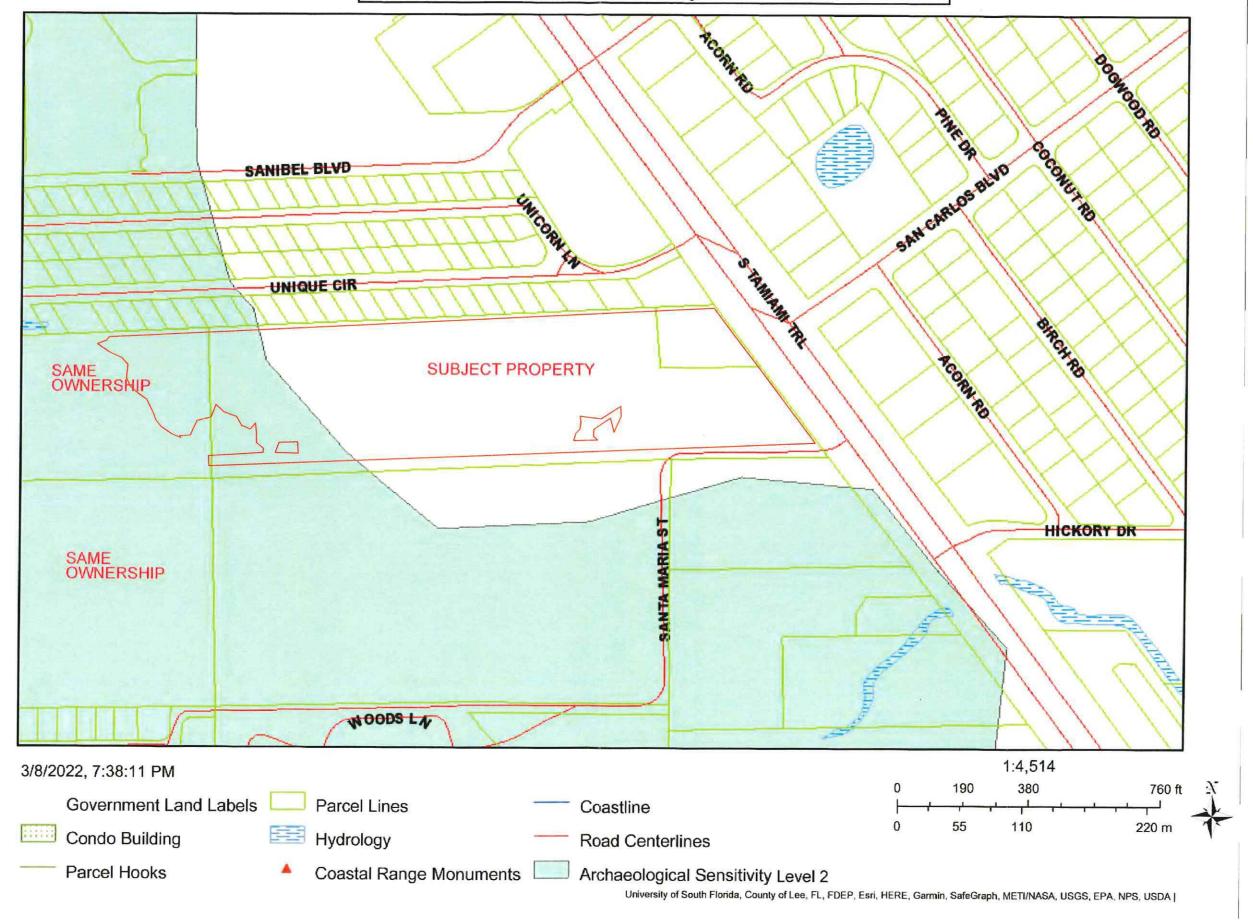

## **Subject Property**

The subject property consists of approximately 15.64 acres located on the west side of US 41, directly across from San Carlos Blvd. The subject property is part of a larger proposed mixed-use development project that is the subject of a concurrent rezoning, DCI2022-00018. The subject property is currently zoned GC along Us 41, with the remainder being in the MH-1 (mobile home residential district). The subject property is within the Urban Community and Wetland future land use categories.

#### **Surrounding Properties**

To the **west** of the subject property exists the remainder (majority) of the Grand Bay project property that is subject to the concurrent rezoning. These lands are currently in the Rural and Wetlands future land use categories and are zoned MH-1. The boundary of the concurrent rezoning extends approximately 990 feet to the west of lands proposed to be added to the Mixed Use Overlay. Further to the west is Estero Bay Preserve State Park within the Conservation Lands (Upland) future land use category.

**North** of the subject property is the Sheltering Pines Mobile Home Village, an existing mobile home development in the Urban Community, Rural, and Wetlands future land use categories zoned MH-2. The Sheltering Pines Mobile Home Village has a platted density of roughly 8.62 dwelling units per acre and a built density of roughly 7.05 dwelling units per acre, both of which are above the maximum of the standard density range for properties in the Urban Community future land use category. Also to the north, along the US 41 frontage, is a vacant parcel in the Urban Community future land use category zoned CPD.

Further north are several commercial properties with a range of commercial retail and office uses, each within the Urban Community future land use category and zoned CPD.

To the **east**, across US-41, are several commercial properties ranging in size between approximately 1/3 of an acre to 1 acre. These properties are in the Urban Community future land use category, the Mixed

Use Overlay, and are zoned C-1. Further to the east is San Carlos Park, a large area of primarily single-family homes in the Urban Community and Suburban future land use categories. These homes are zoned RS-1.

To the **south** is Calusa Cove RV Park, platted for 131 dwelling units and a density of roughly 6.55 dwelling units per acre. Several of the platted lots border the concurrent rezoning DCI are inhabited, but the majority of the lots remain vacant. Also to the south is a multi-family housing complex with bonus density approved by ADD2020-00104 and is currently under construction pursuant to local Development Order DOS2020-00127. This multi-family development is within both the Urban Community and Wetlands future land use categories. Further to the south is the Shady Acres RV Travel Park.

**Distinct pedestrian and automobile connections to adjacent uses can be achieved without accessing arterial roadways:** The subject property is directly south of commercially zoned property. A connection can be made in the future from the subject property to Unique Circle. Access to Unique Circle will provide residents access to significant commercial development and pedestrian services without having to use US-41. The commercial uses that can be accessed through the proposed interconnection include multiple pharmacies, a grocery store, a self-service gas station, multiple restaurants, a self-storage facility, and other miscellaneous commercial offerings. The proposed interconnect also provides pedestrian access to a sidewalk that connects to two bus stops along US-41. The applicant is proposing a shared access road with the multi-family development to the south, creating a connection between the two neighborhoods.