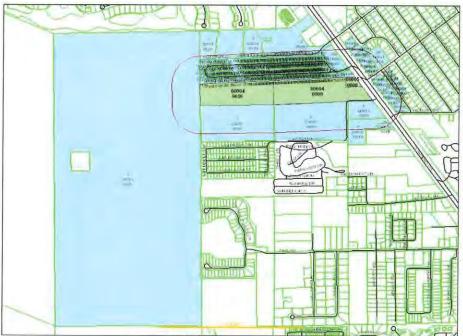

## **Subject Property**

The subject property consists of approximately 15.64 acres located on the west side of US 41, directly across from San Carlos Blvd. The subject property is part of a larger proposed mixed-use development project that is the subject of a concurrent rezoning, DCI2022-00018. The subject property is currently zoned GC along Us 41, with the remainder being in the MH-1 (mobile home residential district). The subject property is within the Urban Community and Wetland future land use categories.

#### **Surrounding Properties**

To the **west** of the subject property exists the remainder (majority) of the Grand Bay project property that is subject to the concurrent rezoning. These lands are currently in the Rural and Wetlands future land use categories and are zoned MH-1. The boundary of the concurrent rezoning extends approximately 990 feet to the west of lands proposed to be added to the Mixed Use Overlay. Further to the west is Estero Bay Preserve State Park within the Conservation Lands (Upland) future land use category.

**North** of the subject property is the Sheltering Pines Mobile Home Village, an existing mobile home development in the Urban Community, Rural, and Wetlands future land use categories zoned MH-2. The Sheltering Pines Mobile Home Village has a platted density of roughly 8.62 dwelling units per acre and a built density of roughly 7.05 dwelling units per acre, both of which are above the maximum of the standard density range for properties in the Urban Community future land use category. Also to the north, along the US 41 frontage, is a vacant parcel in the Urban Community future land use category zoned CPD.

Further north are several commercial properties with a range of commercial retail and office uses, each within the Urban Community future land use category and zoned CPD.

To the **east**, across US-41, are several commercial properties ranging in size between approximately 1/3 of an acre to 1 acre. These properties are in the Urban Community future land use category, the Mixed

Use Overlay, and are zoned C-1. Further to the east is San Carlos Park, a large area of primarily single-family homes in the Urban Community and Suburban future land use categories. These homes are zoned RS-1.

To the **south** is Calusa Cove RV Park, platted for 131 dwelling units and a density of roughly 6.55 dwelling units per acre. Several of the platted lots border the concurrent rezoning DCI are inhabited, but the majority of the lots remain vacant. Also to the south is a multi-family housing complex with bonus density approved by ADD2020-00104 and is currently under construction pursuant to local Development Order DOS2020-00127. This multi-family development is within both the Urban Community and Wetlands future land use categories. Further to the south is the Shady Acres RV Travel Park.