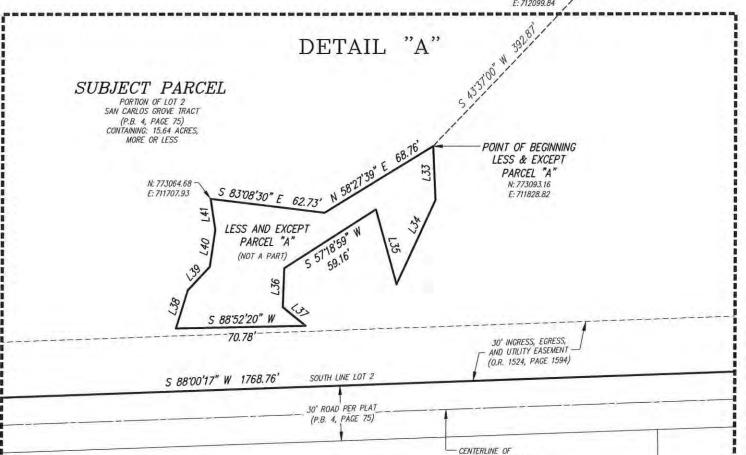

CPA2022-00006 and CPA2022-00007 Grand Bay Map and Text Amendments: Amend Map 1-C to extend the boundary of the Mixed Use Overlay to the west side of S. Tamiami Trail, across from the intersection with San Carlos Boulevard, to include 15.64± acres and amend Policy 5.1.10 to align with current county practices for calculating the density of property that is divided into two or more land use categories.

## **Subject Property**

The subject property consists of approximately 15.64 acres located on the west side of US 41, directly across from San Carlos Blvd. The subject property is part of a larger proposed mixed-use development project that is the subject of a concurrent rezoning, DCI2022-00018. The subject property is currently zoned GC along Us 41, with the remainder being in the MH-1 (mobile home residential district). The subject property is within the Urban Community and Wetland future land use categories.

A Jurisdictional Determination from South Florida Water Management District was provided by the applicant confirming that the proposed expansion of the Mixed Use Overlay does not include any lands within the Wetlands future laud use category.