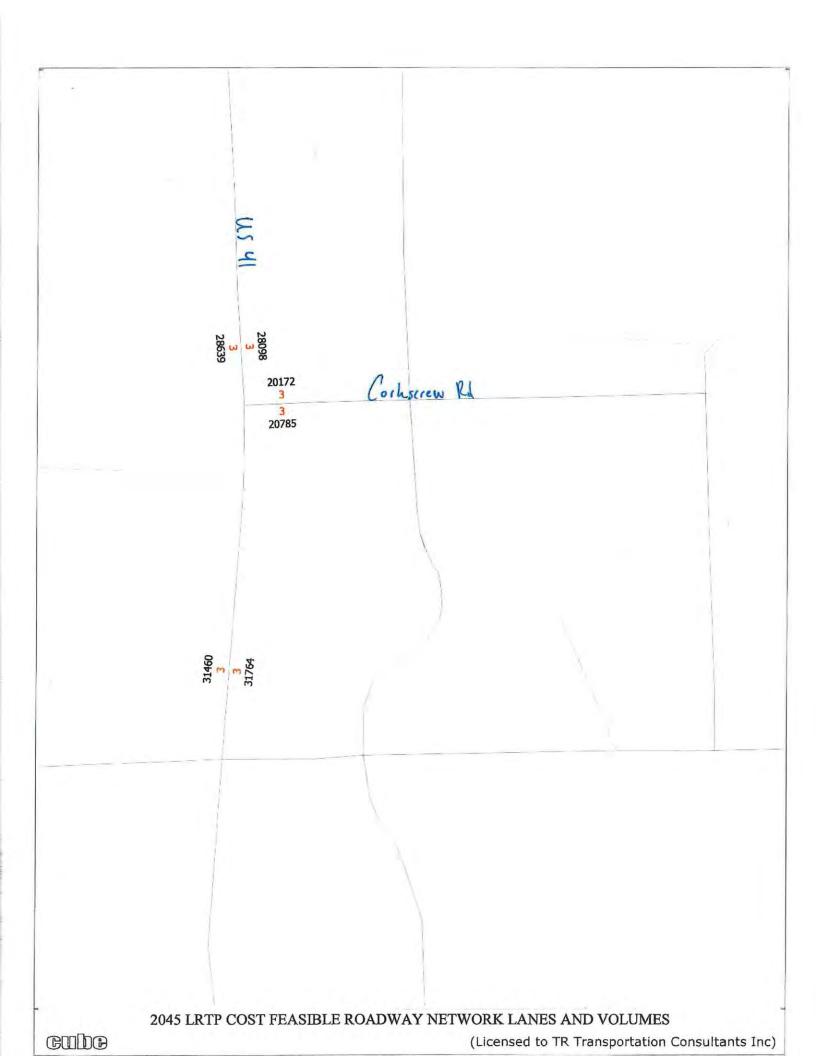

- <u>Schools</u>: The School District of Lee County has determined that capacity is an issue within the Concurrency Service Area (CSA) at the elementary school level; however, capacity is available within the adjacent CSA.
- <u>Police</u>: The Lee County Sheriff's Office will serve the subject property, and has indicated that there
  is sufficient capacity for service. Law enforcement will be provided from the South District offices
  in Bonita Springs.
- <u>Solid Waste</u>: Lee County Solid Waste is capable of providing solid waste collection service to the subject property. Service will be provided through franchised hauling contractors, with disposal of waste accomplished at the Lee County Resource Recovery Facility and the Lee-Hendry Regional Landfill.
- <u>Traffic</u>: The short range and long range level of service (LOS) analyses indicate that all roadways within a three-mile radius are anticipated to operate at or better than the adopted LOS standard for 2027 and 2045. US 41 is an arterial road maintained by the State of Florida.