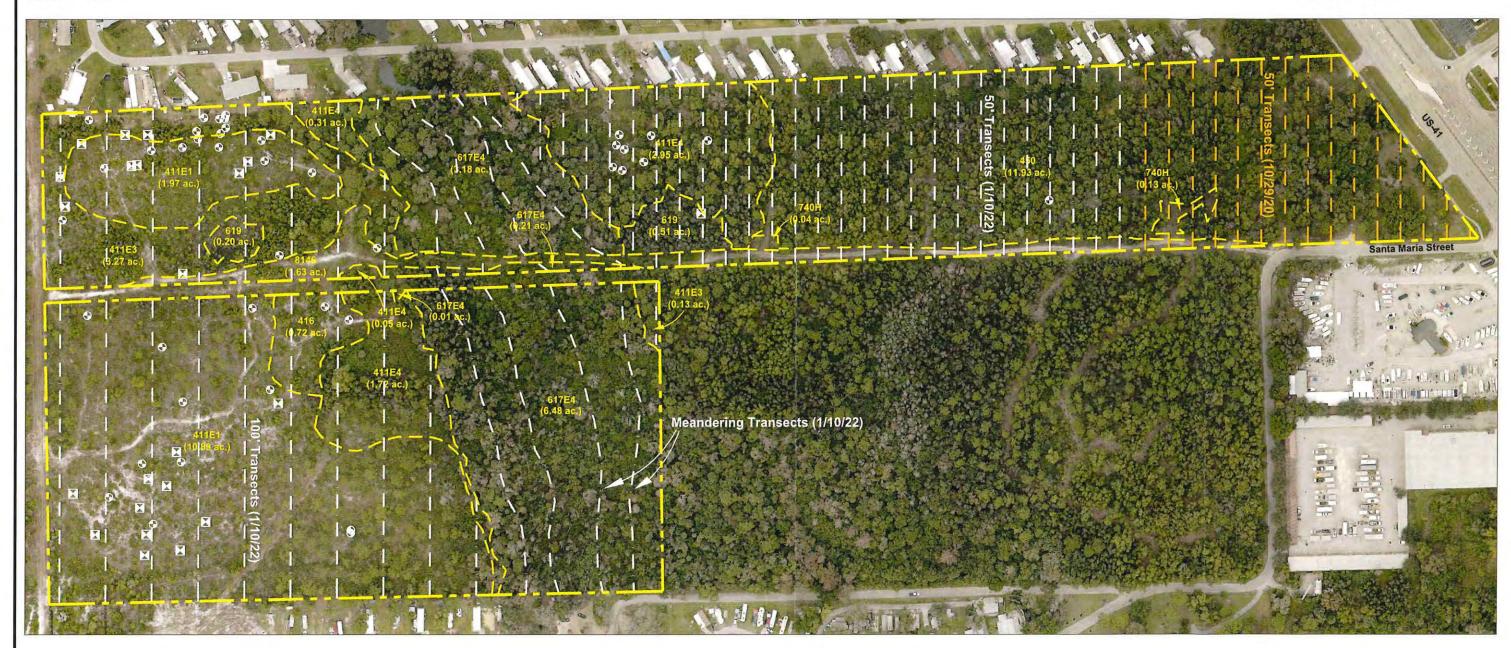

CPA2022-00006 and CPA2022-00007 Grand Bay Map and Text Amendments: Amend Map 1-C to extend the boundary of the Mixed Use Overlay to the west side of S. Tamiami Trail, across from the intersection with San Carlos Boulevard, to include 15.64± acres and amend Policy 5.1.10 to align with current county practices for calculating the density of property that is divided into two or more land use categories.

## <u>Size:</u> ± 15.64 acres

## **Subject Property**

The subject property consists of approximately 15.64 acres located on the west side of US 41, directly across from San Carlos Blvd. The subject property is part of a larger proposed mixed-use development project that is the subject of a concurrent rezoning, DCI2022-00018. The subject property is currently zoned GC along Us 41, with the remainder being in the MH-1 (mobile home residential district). The subject property is within the Urban Community and Wetland future land use categories.