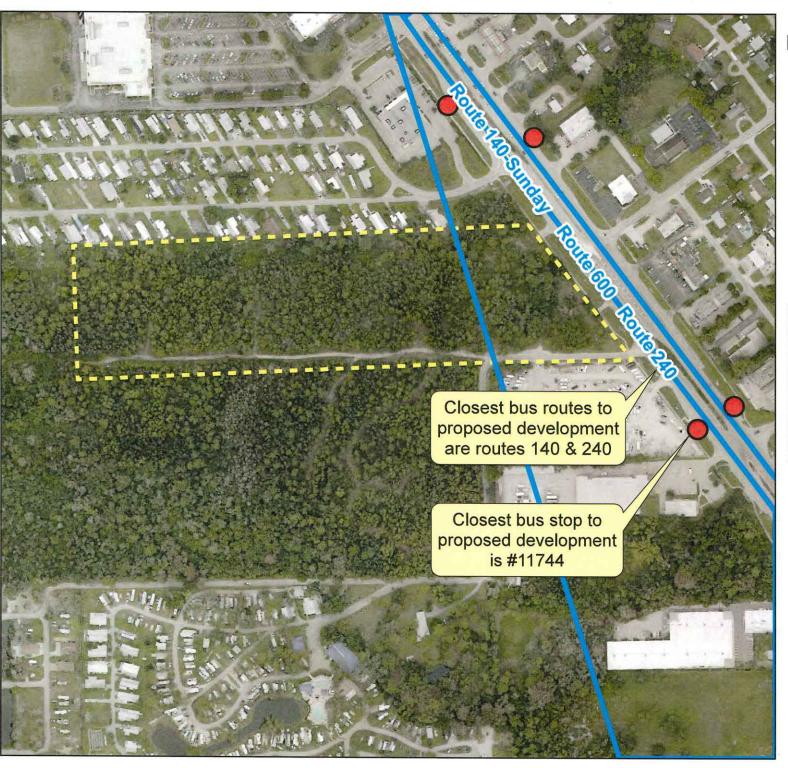

**Located within the extended pedestrian shed of established transit routes:** The subject property is located on US 41 and is served by LeeTran Route 240. Existing sidewalks allow pedestrian access from the development to the nearest bus stop, which is less than 200 feet, or .05 miles, from the subject property. As defined in the Lee Plan, Pedestrian Shed is ¼ mile and an extended pedestrian shed is ½ mile. Therefore the subject property is within the extended pedestrian shed of an existing LeeTran route.

**Distinct pedestrian and automobile connections to adjacent uses can be achieved without accessing arterial roadways:** The subject property is directly south of commercially zoned property. A connection can be made in the future from the subject property to Unique Circle. Access to Unique Circle will provide residents access to significant commercial development and pedestrian services without having to use US-41. The commercial uses that can be accessed through the proposed interconnection include multiple pharmacies, a grocery store, a self-service gas station, multiple restaurants, a self-storage facility, and other miscellaneous commercial offerings. The proposed interconnect also provides pedestrian access to a sidewalk that connects to two bus stops along US-41. The applicant is proposing a shared access road with the multi-family development to the south, creating a connection between the two neighborhoods.

## **Public Facilities Impact**

- <u>Fire</u>: The subject property is served by San Carlos Park Fire Protection and Rescue Service District. The nearest station is station 51 approximately 0.76 miles from the subject property with a response time of less than three minutes. The district is able to provide fire suppression, emergency medical services, fire prevention and public education service.
- <u>Emergency Medical Services (EMS)</u>: Lee County Emergency Medical Services will provide service to the subject property. Lee County EMS has indicated that they can adequately serve the property. The primary ambulance for the location is Medic 9, located 0.9 miles east. There are three additional EMS stations located within 5 miles of the property.
- <u>Utilities</u>: The subject property is located within the Lee County Utilities Future Service Area. Potable water and sanitary sewer lines are in operation adjacent to the property, but developer-funded system enhancements may be required to provide service to the subject parcel. Sanitary sewer service will be provided by Three Oaks Water Reclamation Facility.
- <u>Public Transit</u>: The subject property is within one-quarter mile and adjacent of a fixed route. The closest bus stop is also within one-quarter mile of the property and the area is identified as an area of need for enhanced or additional transit services. Developer funded system enhancements may be required at time of development order.