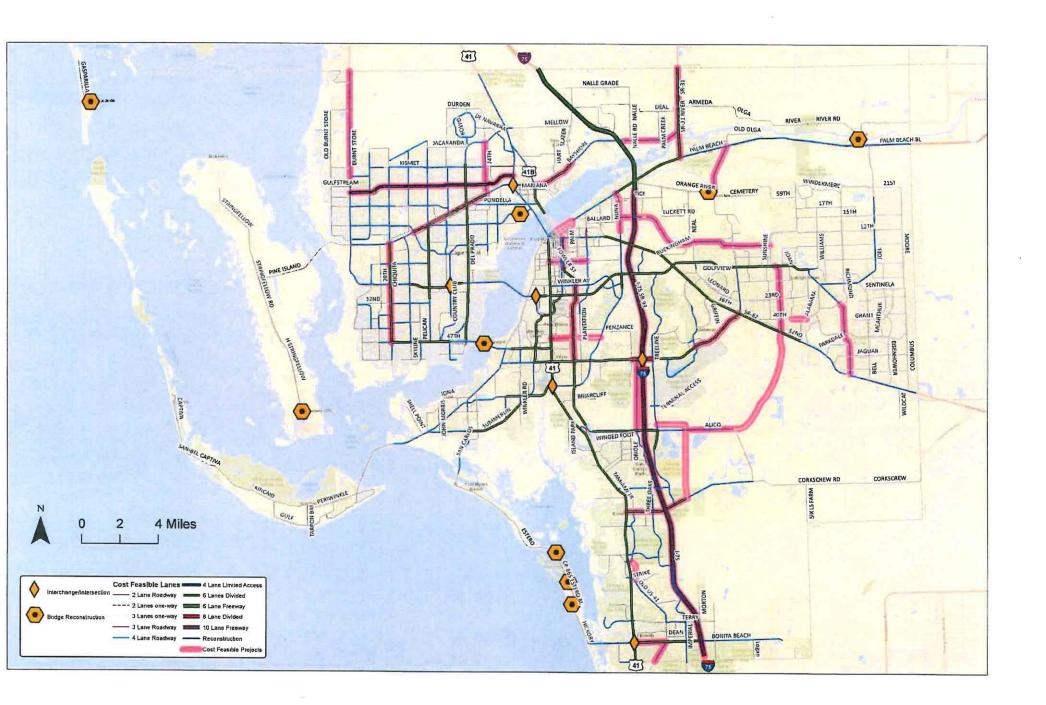

## **PROJECT LOCATION**

- The proposed text amendments to Policy 5.1.10 will apply county-wide.
- The proposed amendment to Map 1-C will apply only to the subject located on the
  west side of US41 at the intersection of San Carlos Boulevard and US41, as shown
  below.

## **DISCUSSION AND ANALYSIS – MAP AMENDMENT**

The applicant is proposing an amendment to Lee Plan Map 1-C to expand the Mixed Use Overlay to the subject property. The properties to the east of the subject property across US-41 are currently in the Mixed Use Overlay.

## **Subject Property**

The subject property consists of approximately 15.64 acres located on the west side of US 41, directly across from San Carlos Blvd. The subject property is part of a larger proposed mixed-use development project that is the subject of a concurrent rezoning, DCI2022-00018. The subject property is currently zoned GC along Us 41, with the remainder being in the MH-1 (mobile home residential district). The subject property is within the Urban Community and Wetland future land use categories.

#### **Surrounding Properties**

To the **west** of the subject property exists the remainder (majority) of the Grand Bay project property that is subject to the concurrent rezoning. These lands are currently in the Rural and Wetlands future land use categories and are zoned MH-1. The boundary of the concurrent rezoning extends approximately 990 feet to the west of lands proposed to be added to the Mixed Use Overlay. Further to the west is Estero Bay Preserve State Park within the Conservation Lands (Upland) future land use category.

**North** of the subject property is the Sheltering Pines Mobile Home Village, an existing mobile home development in the Urban Community, Rural, and Wetlands future land use categories zoned MH-2. The Sheltering Pines Mobile Home Village has a platted density of roughly 8.62 dwelling units per acre and a built density of roughly 7.05 dwelling units per acre, both of which are above the maximum of the standard density range for properties in the Urban Community future land use category. Also to the north, along the US 41 frontage, is a vacant parcel in the Urban Community future land use category zoned CPD.

Further north are several commercial properties with a range of commercial retail and office uses, each within the Urban Community future land use category and zoned CPD.

To the **east**, across US-41, are several commercial properties ranging in size between approximately 1/3 of an acre to 1 acre. These properties are in the Urban Community future land use category, the Mixed

Use Overlay, and are zoned C-1. Further to the east is San Carlos Park, a large area of primarily single-family homes in the Urban Community and Suburban future land use categories. These homes are zoned RS-1.

To the **south** is Calusa Cove RV Park, platted for 131 dwelling units and a density of roughly 6.55 dwelling units per acre. Several of the platted lots border the concurrent rezoning DCI are inhabited, but the majority of the lots remain vacant. Also to the south is a multi-family housing complex with bonus density approved by ADD2020-00104 and is currently under construction pursuant to local Development Order DOS2020-00127. This multi-family development is within both the Urban Community and Wetlands future land use categories. Further to the south is the Shady Acres RV Travel Park.