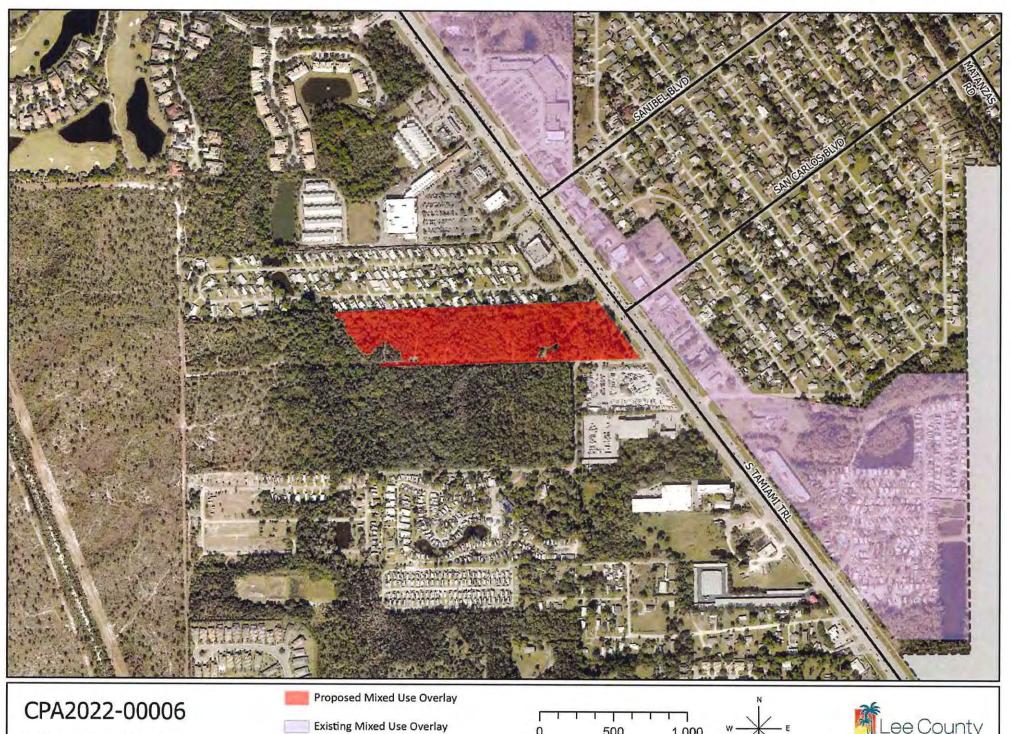

CPA2022-00006 and CPA2022-00007 Grand Bay Map and Text Amendments: Amend Map 1-C to extend the boundary of the Mixed Use Overlay to the west side of S. Tamiami Trail, across from the intersection with San Carlos Boulevard, to include 15.64± acres and amend Policy 5.1.10 to align with current county practices for calculating the density of property that is divided into two or more land use categories.

## <u>Property Location:</u> West side of US 41 at San Carlos Boulevard

## **PROJECT LOCATION**

- The proposed text amendments to Policy 5.1.10 will apply county-wide.
- The proposed amendment to Map 1-C will apply only to the subject located on the
  west side of US41 at the intersection of San Carlos Boulevard and US41, as shown
  below.

## **Subject Property**

The subject property consists of approximately 15.64 acres located on the west side of US 41, directly across from San Carlos Blvd. The subject property is part of a larger proposed mixed-use development project that is the subject of a concurrent rezoning, DCI2022-00018. The subject property is currently zoned GC along Us 41, with the remainder being in the MH-1 (mobile home residential district). The subject property is within the Urban Community and Wetland future land use categories.