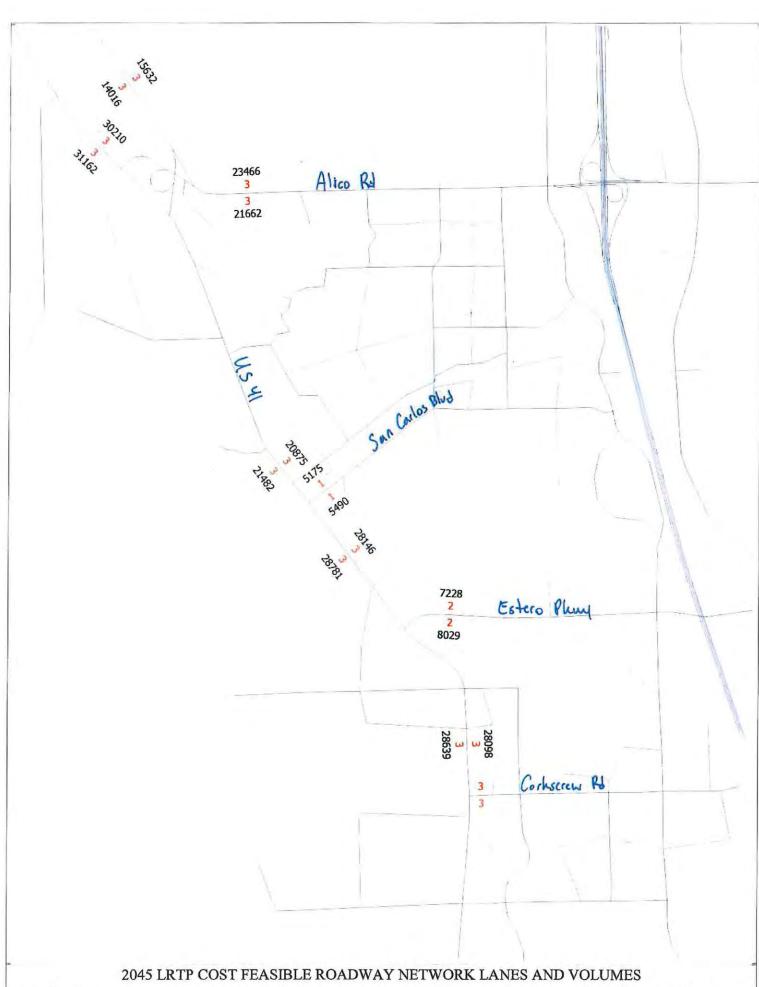

- <u>Schools</u>: The School District of Lee County has determined that capacity is an issue within the Concurrency Service Area (CSA) at the elementary school level; however, capacity is available within the adjacent CSA.
- <u>Police</u>: The Lee County Sheriff's Office will serve the subject property, and has indicated that there
  is sufficient capacity for service. Law enforcement will be provided from the South District offices
  in Bonita Springs.
- <u>Solid Waste</u>: Lee County Solid Waste is capable of providing solid waste collection service to the subject property. Service will be provided through franchised hauling contractors, with disposal of waste accomplished at the Lee County Resource Recovery Facility and the Lee-Hendry Regional Landfill.
- <u>Traffic</u>: The short range and long range level of service (LOS) analyses indicate that all roadways within a three-mile radius are anticipated to operate at or better than the adopted LOS standard for 2027 and 2045. US 41 is an arterial road maintained by the State of Florida.