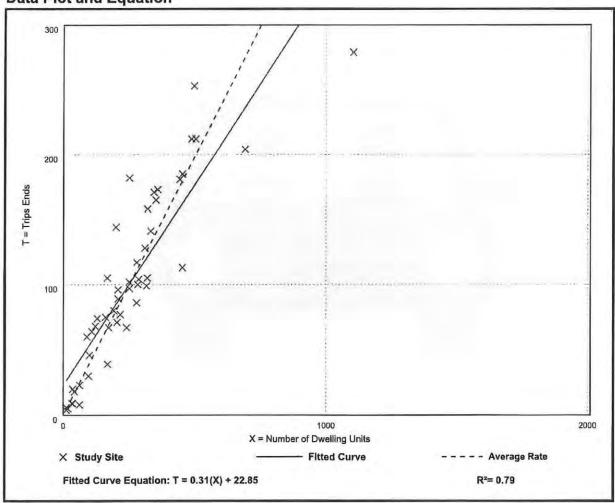

50% entering, 50% exiting

### Vehicle Trip Generation per Dwelling Unit

| Average Rate | Range of Rates | Standard Deviation |
|--------------|----------------|--------------------|
| 6.74         | 2.46 - 12.50   | 1.79               |





### Multifamily Housing (Low-Rise) Not Close to Rail Transit (220)

Vehicle Trip Ends vs: Dwelling Units

On a: Weekday,

Peak Hour of Adjacent Street Traffic,

One Hour Between 7 and 9 a.m.

Setting/Location: General Urban/Suburban

Number of Studies: 49 Avg. Num. of Dwelling Units: 249

Directional Distribution: 24% entering, 76% exiting

### Vehicle Trip Generation per Dwelling Unit

| Average Rate | Range of Rates | Standard Deviation |
|--------------|----------------|--------------------|
| 0.40         | 0.13 - 0.73    | 0.12               |





### Multifamily Housing (Low-Rise) Not Close to Rail Transit (220)

Vehicle Trip Ends vs: Dwelling Units

On a: Weekday,

Peak Hour of Adjacent Street Traffic,

One Hour Between 4 and 6 p.m.

Setting/Location: General Urban/Suburban

Number of Studies: 59 Avg. Num. of Dwelling Units: 241

Directional Distribution: 63% entering, 37% exiting

### Vehicle Trip Generation per Dwelling Unit

| Average Rate | Range of Rates | Standard Deviation |
|--------------|----------------|--------------------|
| 0.51         | 0.08 - 1.04    | 0.15               |





### Strip Retail Plaza (<40k)

Vehicle Trip Ends vs: 1000 Sq. Ft. GLA

On a: Weekday

Setting/Location: General Urban/Suburban

Number of Studies: 4 Avg. 1000 Sq. Ft. GLA: 19

Directional Distribution: 50% entering, 50% exiting

### Veh