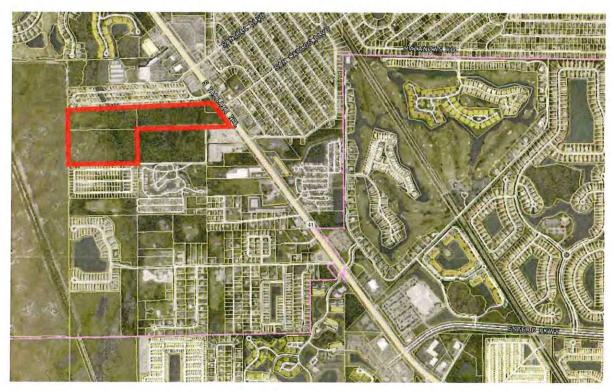

## **PROJECT LOCATION**

- The proposed text amendments to Policy 5.1.10 will apply county-wide.
- The proposed amendment to Map 1-C will apply only to the subject located on the
  west side of US41 at the intersection of San Carlos Boulevard and US41, as shown
  below.

## **Subject Property**

The subject property consists of approximately 15.64 acres located on the west side of US 41, directly across from San Carlos Blvd. The subject property is part of a larger proposed mixed-use development project that is the subject of a concurrent rezoning, DCI2022-00018. The subject property is currently zoned GC along Us 41, with the remainder being in the MH-1 (mobile home residential district). The subject property is within the Urban Community and Wetland future land use categories.