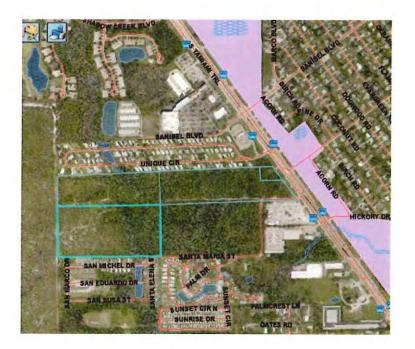

## <u>Property Location:</u> West side of US 41 at San Carlos Boulevard

## **PROJECT LOCATION**

- The proposed text amendments to Policy 5.1.10 will apply county-wide.
- The proposed amendment to Map 1-C will apply only to the subject located on the
  west side of US41 at the intersection of San Carlos Boulevard and US41, as shown
  below.

## **Subject Property**

The subject property consists of approximately 15.64 acres located on the west side of US 41, directly across from San Carlos Blvd. The subject property is part of a larger proposed mixed-use development project that is the subject of a concurrent rezoning, DCI2022-00018. The subject property is currently zoned GC along Us 41, with the remainder being in the MH-1 (mobile home residential district). The subject property is within the Urban Community and Wetland future land use categories.