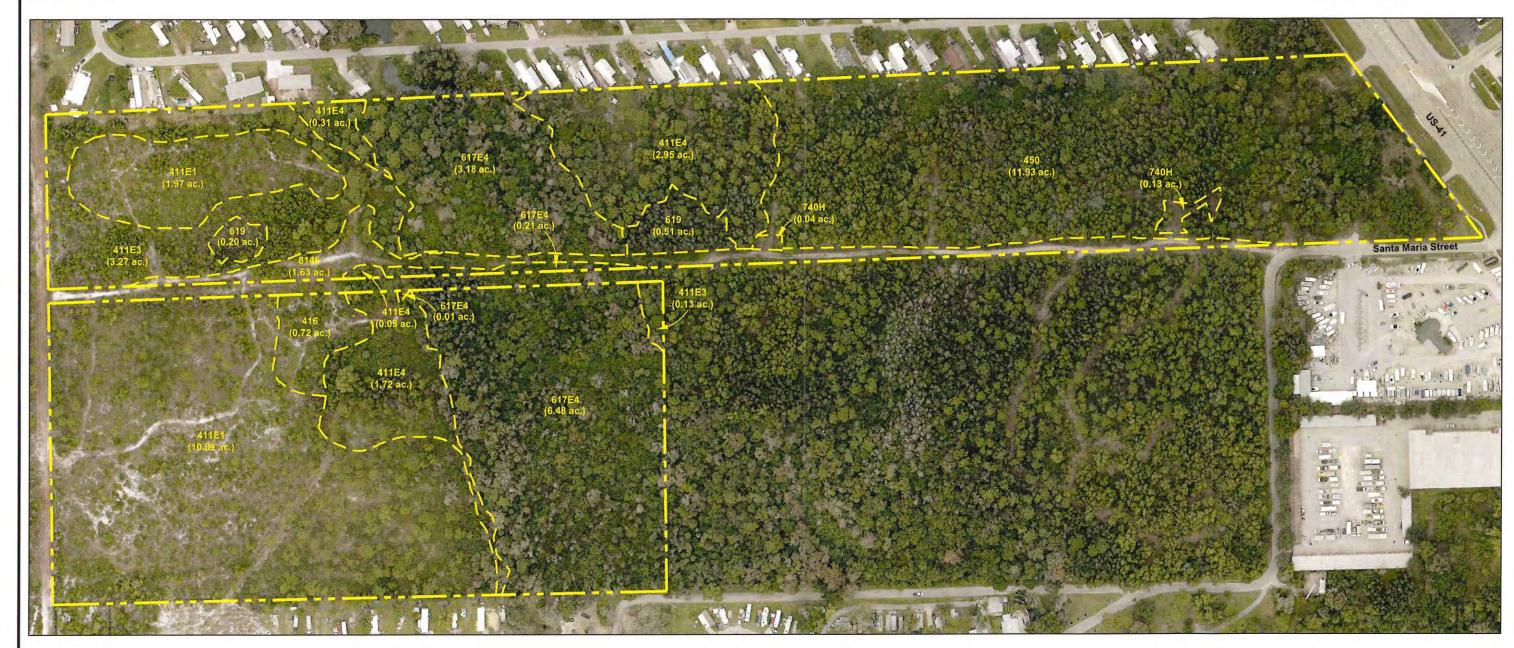

## **Subject Property**

The subject property consists of approximately 15.64 acres located on the west side of US 41, directly across from San Carlos Blvd. The subject property is part of a larger proposed mixed-use development project that is the subject of a concurrent rezoning, DCI2022-00018. The subject property is currently zoned GC along Us 41, with the remainder being in the MH-1 (mobile home residential district). The subject property is within the Urban Community and Wetland future land use categories.

#### **Surrounding Properties**

To the **west** of the subject property exists the remainder (majority) of the Grand Bay project property that is subject to the concurrent rezoning. These lands are currently in the Rural and Wetlands future land use categories and are zoned MH-1. The boundary of the concurrent rezoning extends approximately 990 feet to the west of lands proposed to be added to the Mixed Use Overlay. Further to the west is Estero Bay Preserve State Park within the Conservation Lands (Upland) future land use category.

**North** of the subject property is the Sheltering Pines Mobile Home Village, an existing mobile home development in the Urban Community, Rural, and Wetlands future land use categories zoned MH-2. The Sheltering Pines Mobile Home Village has a platted density of roughly 8.62 dwelling units per acre and a built density of roughly 7.05 dwelling units per acre, both of which are above the maximum of the standard density range for properties in the Urban Community future land use category. Also to the north, along the US 41 frontage, is a vacant parcel in the Urban Community future land use category zoned CPD.

Further north are several commercial properties with a range of commercial retail and office uses, each within the Urban Community future land use category and zoned CPD.

To the **east**, across US-41, are several commercial properties ranging in size between approximately 1/3 of an acre to 1 acre. These properties are in the Urban Community future land use category, the Mixed

Use Overlay, and are zoned C-1. Further to the east is San Carlos Park, a large area of primarily single-family homes in the Urban Community and Suburban future land use categories. These homes are zoned RS-1.

To the **south** is Calusa Cove RV Park, platted for 131 dwelling units and a density of roughly 6.55 dwelling units per acre. Several of the platted lots border the concurrent rezoning DCI are inhabited, but the majority of the lots remain vacant. Also to the south is a multi-family housing complex with bonus density approved by ADD2020-00104 and is currently under construction pursuant to local Development Order DOS2020-00127. This multi-family development is within both the Urban Community and Wetlands future land use categories. Further to the south is the Shady Acres RV Travel Park.