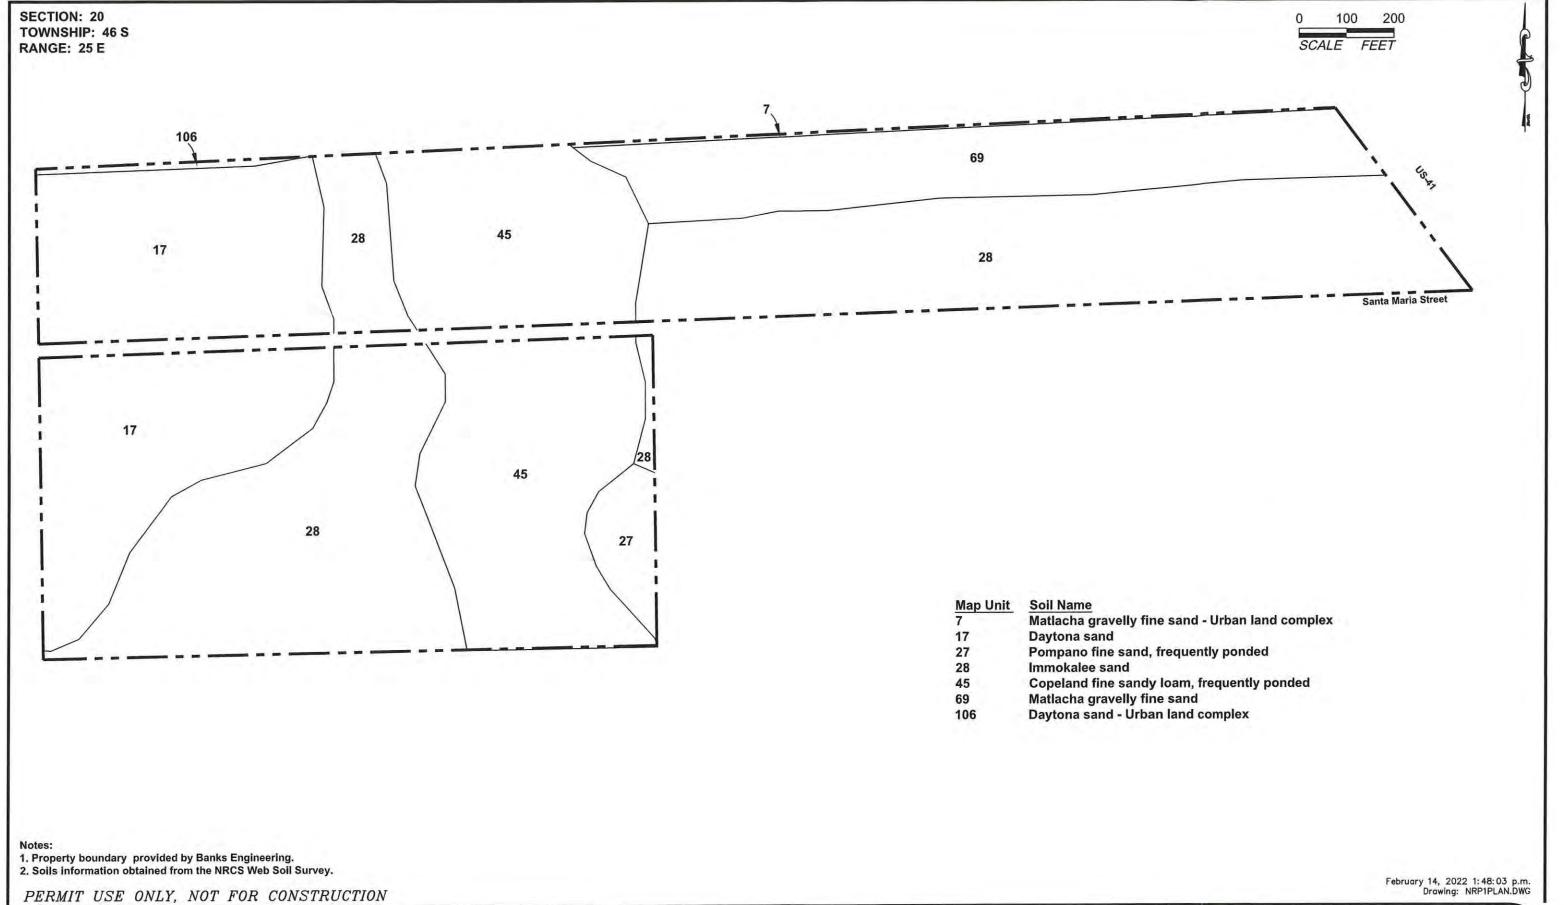

## **DISCUSSION AND ANALYSIS – MAP AMENDMENT**

The applicant is proposing an amendment to Lee Plan Map 1-C to expand the Mixed Use Overlay to the subject property. The properties to the east of the subject property across US-41 are currently in the Mixed Use Overlay.

## **Subject Property**

The subject property consists of approximately 15.64 acres located on the west side of US 41, directly across from San Carlos Blvd. The subject property is part of a larger proposed mixed-use development project that is the subject of a concurrent rezoning, DCI2022-00018. The subject property is currently zoned GC along Us 41, with the remainder being in the MH-1 (mobile home residential district). The subject property is within the Urban Community and Wetland future land use categories.

#### **Surrounding Properties**

To the **west** of the subject property exists the remainder (majority) of the Grand Bay project property that is subject to the concurrent rezoning. These lands are currently in the Rural and Wetlands future land use categories and are zoned MH-1. The boundary of the concurrent rezoning extends approximately 990 feet to the west of lands proposed to be added to the Mixed Use Overlay. Further to the west is Estero Bay Preserve State Park within the Conservation Lands (Upland) future land use category.

**North** of the subject property is the Sheltering Pines Mobile Home Village, an existing mobile home development in the Urban Community, Rural, and Wetlands future land use categories zoned MH-2. The Sheltering Pines Mobile Home Village has a platted density of roughly 8.62 dwelling units per acre and a built density of roughly 7.05 dwelling units per acre, both of which are above the maximum of the standard density range for properties in the Urban Community future land use category. Also to the north, along the US 41 frontage, is a vacant parcel in the Urban Community future land use category zoned CPD.

Further north are several commercial properties with a range of commercial retail and office uses, each within the Urban Community future land use category and zoned CPD.

To the **east**, across US-41, are several commercial properties ranging in size between approximately 1/3 of an acre to 1 acre. These properties are in the Urban Community future land use category, the Mixed

Use Overlay, and are zoned C-1. Further to the east is San Carlos Park, a large area of primarily single-family homes in the Urban Community and Suburban future land use categories. These homes are zoned RS-1.

To the **south** is Calusa Cove RV Park, platted for 131 dwelling units and a density of roughly 6.55 dwelling units per acre. Several of the platted lots border the concurrent rezoning DCI are inhabited, but the majority of the lots remain vacant. Also to the south is a multi-family housing complex with bonus density approved by ADD2020-00104 and is currently under construction pursuant to local Development Order DOS2020-00127. This multi-family development is within both the Urban Community and Wetlands future land use categories. Further to the south is the Shady Acres RV Travel Park.