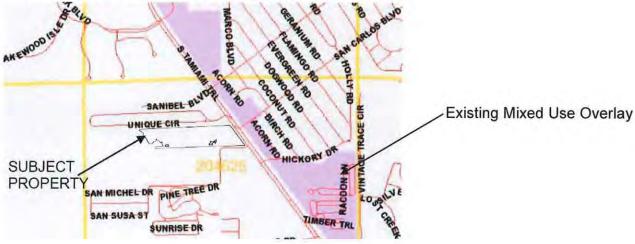

CPA2022-00006 and CPA2022-00007 Grand Bay Map and Text Amendments: Amend Map 1-C to extend the boundary of the Mixed Use Overlay to the west side of S. Tamiami Trail, across from the intersection with San Carlos Boulevard, to include 15.64± acres and amend Policy 5.1.10 to align with current county practices for calculating the density of property that is divided into two or more land use categories.

## **DISCUSSION AND ANALYSIS – MAP AMENDMENT**

The applicant is proposing an amendment to Lee Plan Map 1-C to expand the Mixed Use Overlay to the subject property. The properties to the east of the subject property across US-41 are currently in the Mixed Use Overlay.

## Lee Plan Analysis

As previously stated, the applicant is requesting to add approximately 15.64 acres to the Mixed Use Overlay as identified on Lee Plan Map 1-C. All additions to the Mixed Use Overlay must is be reviewed for consistency with **Policy 11.2.1**, which provides criteria that must be met to add land to the Mixed Use Overlay. Policy 11.2.1 is provided below, followed by an analysis of each criteria.