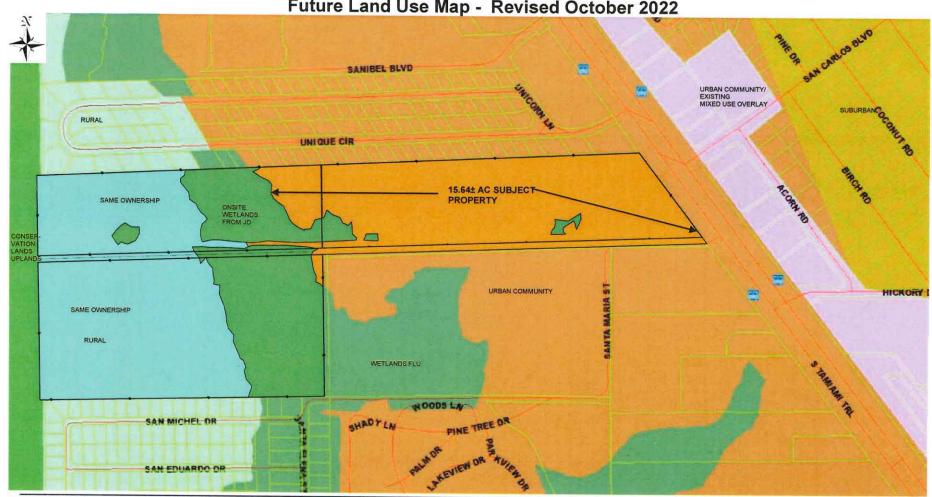

CPA2022-00006 and CPA2022-00007 Grand Bay Map and Text Amendments: Amend Map 1-C to extend the boundary of the Mixed Use Overlay to the west side of S. Tamiami Trail, across from the intersection with San Carlos Boulevard, to include 15.64± acres and amend Policy 5.1.10 to align with current county practices for calculating the density of property that is divided into two or more land use categories.

## **DISCUSSION AND ANALYSIS – MAP AMENDMENT**

The applicant is proposing an amendment to Lee Plan Map 1-C to expand the Mixed Use Overlay to the subject property. The properties to the east of the subject property across US-41 are currently in the Mixed Use Overlay.

## **Subject Property**

The subject property consists of approximately 15.64 acres located on the west side of US 41, directly across from San Carlos Blvd. The subject property is part of a larger proposed mixed-use development project that is the subject of a concurrent rezoning, DCI2022-00018. The subject property is currently zoned GC along Us 41, with the remainder being in the MH-1 (mobile home residential district). The subject property is within the Urban Community and Wetland future land use categories.

#### **Surrounding Properties**

To the **west** of the subject property exists the remainder (majority) of the Grand Bay project property that is subject to the concurrent rezoning. These lands are currently in the Rural and Wetlands future land use categories and are zoned MH-1. The boundary of the concurrent rezoning extends approximately 990 feet to the west of lands proposed to be added to the Mixed Use Overlay. Further to the west is Estero Bay Preserve State Park within the Conservation Lands (Upland) future land use category.

**North** of the subject property is the Sheltering Pines Mobile Home Village, an existing mobile home development in the Urban Community, Rural, and Wetlands future land use categories zoned MH-2. The Sheltering Pines Mobile Home Village has a platted density of roughly 8.62 dwelling units per acre and a built density of roughly 7.05 dwelling units per acre, both of which are above the maximum of the standard density range for properties in the Urban Community future land use category. Also to the north, along the US 41 frontage, is a vacant parcel in the Urban Community future land use category zoned CPD.

Further north are several commercial properties with a range of commercial retail and office uses, each within the Urban Community future land use category and zoned CPD.

To the **east**, across US-41, are several commercial properties ranging in size between approximately 1/3 of an acre to 1 acre. These properties are in the Urban Community future land use category, the Mixed

Use Overlay, and are zoned C-1. Further to the east is San Carlos Park, a large area of primarily single-family homes in the Urban Community and Suburban future land use categories. These homes are zoned RS-1.

To the **south** is Calusa Cove RV Park, platted for 131 dwelling units and a density of roughly 6.55 dwelling units per acre. Several of the platted lots border the concurrent rezoning DCI are inhabited, but the majority of the lots remain vacant. Also to the south is a multi-family housing complex with bonus density approved by ADD2020-00104 and is currently under construction pursuant to local Development Order DOS2020-00127. This multi-family development is within both the Urban Community and Wetlands future land use categories. Further to the south is the Shady Acres RV Travel Park.