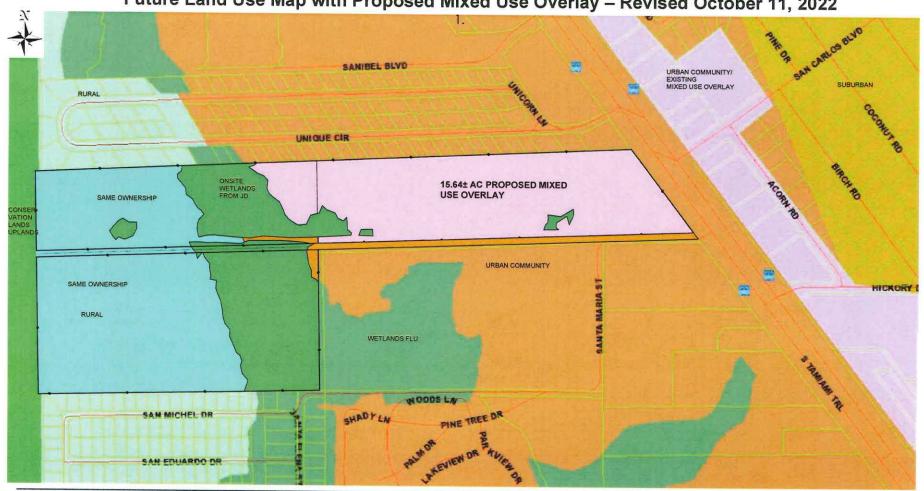

CPA2022-00006 and CPA2022-00007 Grand Bay Map and Text Amendments: Amend Map 1-C to extend the boundary of the Mixed Use Overlay to the west side of S. Tamiami Trail, across from the intersection with San Carlos Boulevard, to include 15.64± acres and amend Policy 5.1.10 to align with current county practices for calculating the density of property that is divided into two or more land use categories.

## **DISCUSSION AND ANALYSIS – MAP AMENDMENT**

The applicant is proposing an amendment to Lee Plan Map 1-C to expand the Mixed Use Overlay to the subject property. The properties to the east of the subject property across US-41 are currently in the Mixed Use Overlay.

## **Subject Property**

The subject property consists of approximately 15.64 acres located on the west side of US 41, directly across from San Carlos Blvd. The subject property is part of a larger proposed mixed-use development project that is the subject of a concurrent rezoning, DCI2022-00018. The subject property is currently zoned GC along Us 41, with the remainder being in the MH-1 (mobile home residential district). The subject property is within the Urban Community and Wetland future land use categories.

#### **Surrounding Properties**

To the **west** of the subject property exists the remainder (majority) of the Grand Bay project property that is subject to the concurrent rezoning. These lands are currently in the Rural and Wetlands future land use categories and are zoned MH-1. The boundary of the concurrent rezoning extends approximately 990 feet to the west of lands proposed to be added to the Mixed Use Overlay. Further to the west is Estero Bay Preserve State Park within the Conservation Lands (Upland) future land use category.

**North** of the subject property is the Sheltering Pines Mobile Home Village, an existing mobile home development in the Urban Community, Rural, and Wetlands future land use categories zoned MH-2. The Sheltering Pines Mobile Home Village has a platted density of roughly 8.62 dwelling units per acre and a built density of roughly 7.05 dwelling units per acre, both of which are above the maximum of the standard density range for properties in the Urban Community future land use category. Also to the north, along the US 41 frontage, is a vacant parcel in the Urban Community future land use category zoned CPD.

Further north are several commercial properties with a range of commercial retail and office uses, each within the Urban Community future land use category and zoned CPD.

To the **east**, across US-41, are several commercial properties ranging in size between approximately 1/3 of an acre to 1 acre. These properties are in the Urban Community future land use category, the Mixed

Use Overlay, and are zoned C-1. Further to the east is San Carlos Park, a large area of primarily single-family homes in the Urban Community and Suburban future land use categories. These homes are zoned RS-1.

To the **south** is Calusa Cove RV Park, platted for 131 dwelling units and a density of roughly 6.55 dwelling units per acre. Several of the platted lots border the concurrent rezoning DCI are inhabited, but the majority of the lots remain vacant. Also to the south is a multi-family housing complex with bonus density approved by ADD2020-00104 and is currently under construction pursuant to local Development Order DOS2020-00127. This multi-family development is within both the Urban Community and Wetlands future land use categories. Further to the south is the Shady Acres RV Travel Park.