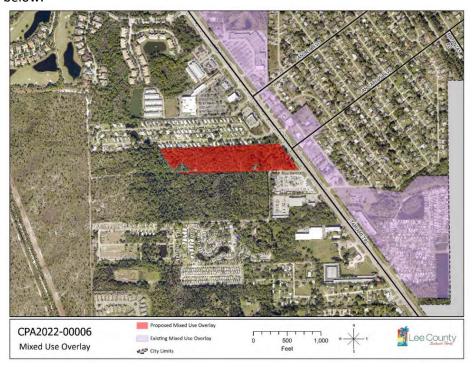

CPA2022-00006 and CPA2022-00007 Grand Bay Map and Text Amendments: Amend Map 1-C to extend the boundary of the Mixed Use Overlay to the west side of S. Tamiami Trail, across from the intersection with San Carlos Boulevard, to include 15.64± acres and amend Policy 5.1.10 to align with current county practices for calculating the density of property that is divided into two or more land use categories.

## **DISCUSSION AND ANALYSIS – MAP AMENDMENT**

The applicant is proposing an amendment to Lee Plan Map 1-C to expand the Mixed Use Overlay to the subject property. The properties to the east of the subject property across US-41 are currently in the Mixed Use Overlay.

## **Subject Property**

The subject property consists of approximately 15.64 acres located on the west side of US 41, directly across from San Carlos Blvd. The subject property is part of a larger proposed mixed-use development project that is the subject of a concurrent rezoning, DCI2022-00018. The subject property is currently zoned GC along Us 41, with the remainder being in the MH-1 (mobile home residential district). The subject property is within the Urban Community and Wetland future land use categories.

The proposed amendments to Map 1-C, adding 15.64 acres to the Mixed Use Overlay, is consistent with the Lee Plan.