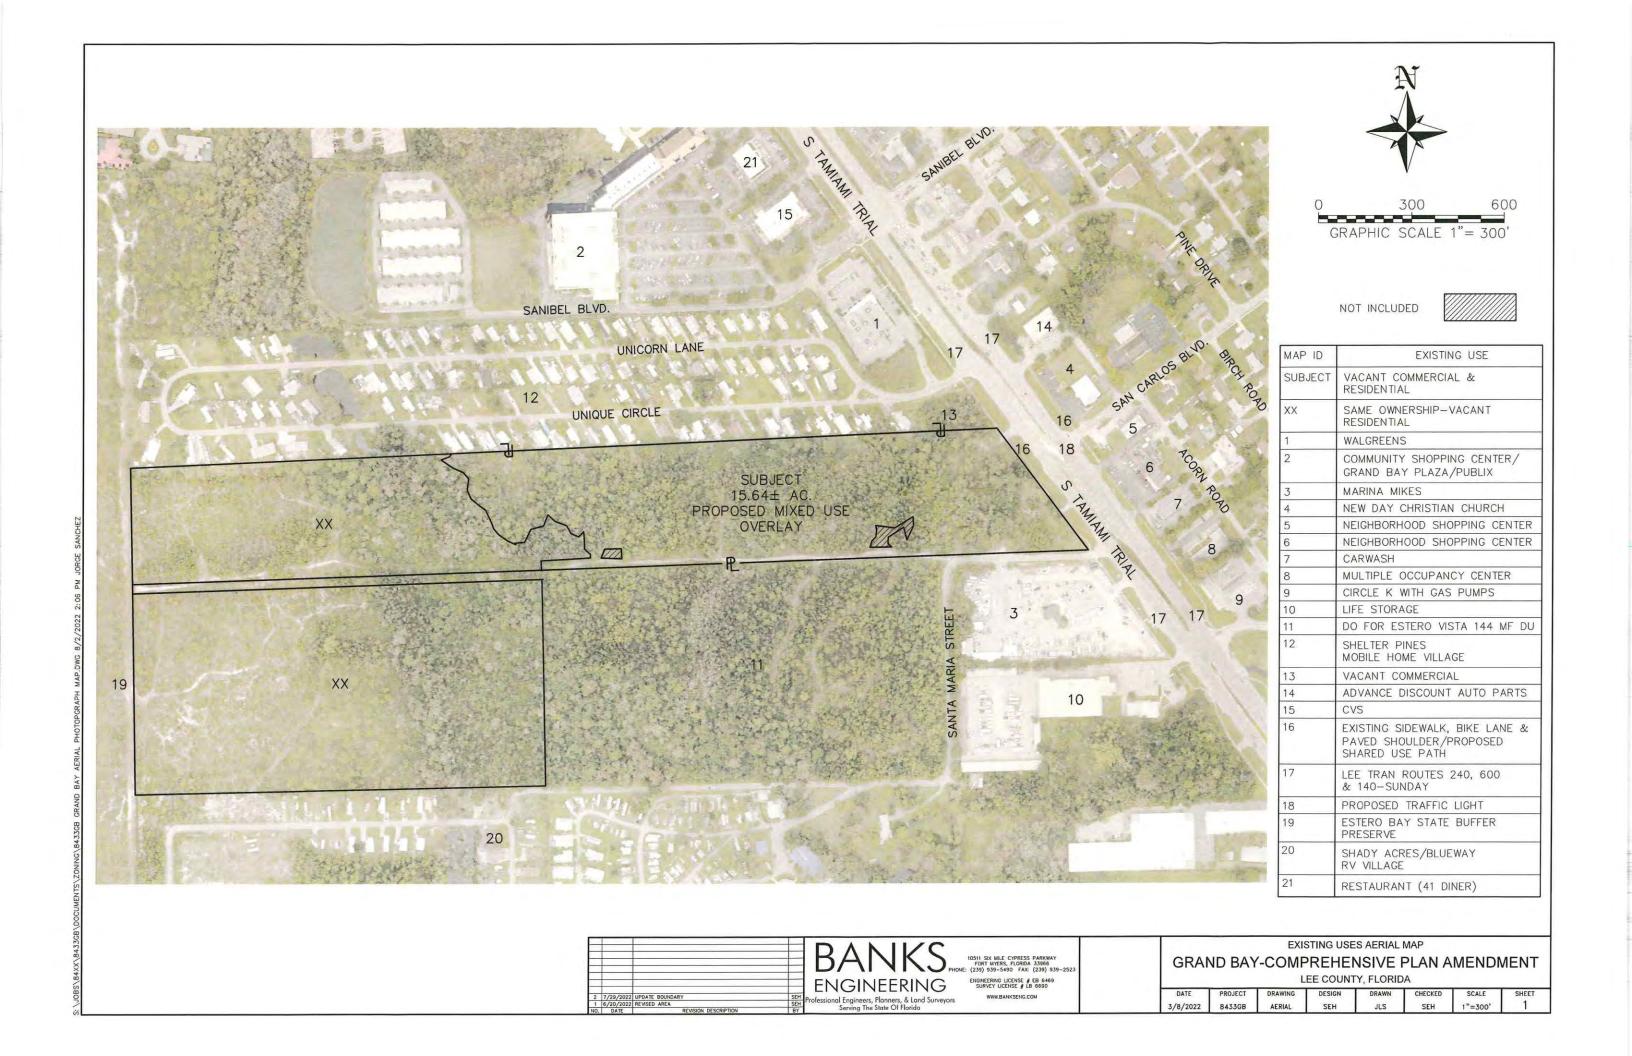

## **Subject Property**

The subject property consists of approximately 15.64 acres located on the west side of US 41, directly across from San Carlos Blvd. The subject property is part of a larger proposed mixed-use development project that is the subject of a concurrent rezoning, DCI2022-00018. The subject property is currently zoned GC along Us 41, with the remainder being in the MH-1 (mobile home residential district). The subject property is within the Urban Community and Wetland future land use categories.

#### **Surrounding Properties**

To the **west** of the subject property exists the remainder (majority) of the Grand Bay project property that is subject to the concurrent rezoning. These lands are currently in the Rural and Wetlands future land use categories and are zoned MH-1. The boundary of the concurrent rezoning extends approximately 990 feet to the west of lands proposed to be added to the Mixed Use Overlay. Further to the west is Estero Bay Preserve State Park within the Conservation Lands (Upland) future land use category.

**North** of the subject property is the Sheltering Pines Mobile Home Village, an existing mobile home development in the Urban Community, Rural, and Wetlands future land use categories zoned MH-2. The Sheltering Pines Mobile Home Village has a platted density of roughly 8.62 dwelling units per acre and a built density of roughly 7.05 dwelling units per acre, both of which are above the maximum of the standard density range for properties in the Urban Community future land use category. Also to the north, along the US 41 frontage, is a vacant parcel in the Urban Community future land use category zoned CPD.

Further north are several commercial properties with a range of commercial retail and office uses, each within the Urban Community future land use category and zoned CPD.

To the **east**, across US-41, are several commercial properties ranging in size between approximately 1/3 of an acre to 1 acre. These properties are in the Urban Community future land use category, the Mixed

Use Overlay, and are zoned C-1. Further to the east is San Carlos Park, a large area of primarily single-family homes in the Urban Community and Suburban future land use categories. These homes are zoned RS-1.

To the **south** is Calusa Cove RV Park, platted for 131 dwelling units and a density of roughly 6.55 dwelling units per acre. Several of the platted lots border the concurrent rezoning DCI are inhabited, but the majority of the lots remain vacant. Also to the south is a multi-family housing complex with bonus density approved by ADD2020-00104 and is currently under construction pursuant to local Development Order DOS2020-00127. This multi-family development is within both the Urban Community and Wetlands future land use categories. Further to the south is the Shady Acres RV Travel Park.

**Distinct pedestrian and automobile connections to adjacent uses can be achieved without accessing arterial roadways:** The subject property is directly south of commercially zoned property. A connection can be made in the future from the subject property to Unique Circle. Access to Unique Circle will provide residents access to significant commercial development and pedestrian services without having to use US-41. The commercial uses that can be accessed through the proposed interconnection include multiple pharmacies, a grocery store, a self-service gas station, multiple restaurants, a self-storage facility, and other miscellaneous commercial offerings. The proposed interconnect also provides pedestrian access to a sidewalk that connects to two bus stops along US-41. The applicant is proposing a shared access road with the multi-family development to the south, creating a connection between the two neighborhoods.