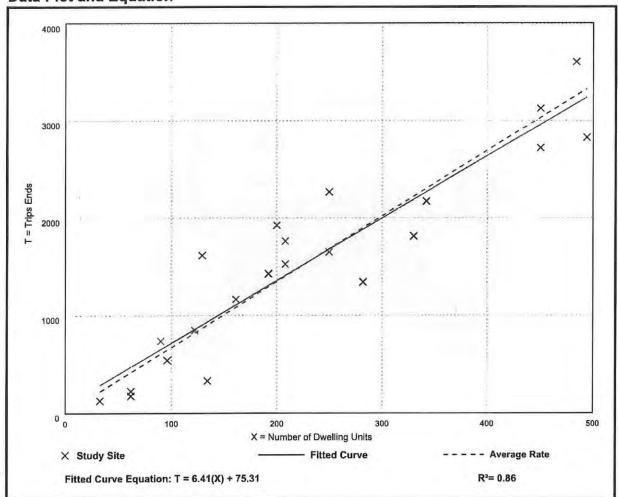

tudies: 208 Avg. Num. of Dwelling Units: 248

Directional Distribution: 63% entering, 37% exiting

### Vehicle Trip Generation per Dwelling Unit

| Average Rate | Range of Rates | Standard Deviation |
|--------------|----------------|--------------------|
| 0.94         | 0.35 - 2.98    | 0.31               |





### Multifamily Housing (Low-Rise) Not Close to Rail Transit (220)

Vehicle Trip Ends vs: Dwelling Units
On a: Weekday

Setting/Location: General Urban/Suburban

Number of Studies: 22 Avg. Num. of Dwelling Units: 229

Directional Distribution: 50% entering, 50% exiting

### Vehicle Trip Generation per Dwelling Unit

| Average Rate | Range of Rates | Standard Deviation |
|--------------|----------------|--------------------|
| 6.74         | 2.46 - 12.50   | 1.79               |





### Multifamily Housing (Low-Rise) Not Close to Rail Transit (220)

Vehicle Trip Ends vs: Dwelling Units

On a: Weekday,

Peak Hour of Adjacent Street Traffic,

One Hour Between 7 and 9 a.m.

Setting/Location: General Urban/Suburban

Number of Studies: 49 Avg. Num. of Dwelling Units: 249

Directional Distribution: 24% entering, 76% exiting

### Vehicle Trip Generation per Dwelling Unit

| Average Rate | Range of Rates | Standard Deviation |
|--------------|----------------|--------------------|
| 0.40         | 0.13 - 0.73    | 0.12               |





### Multifamily Housing (Low-Rise) Not Close to Rail Transit (220)

Vehicle Trip Ends vs: Dwelling Units

On a: Weekday,

Peak Hour of Adjacent Street Traffic,

One Hour Between 4 and 6 p.m.

Setting/Location: General Urban/Suburban

Nu