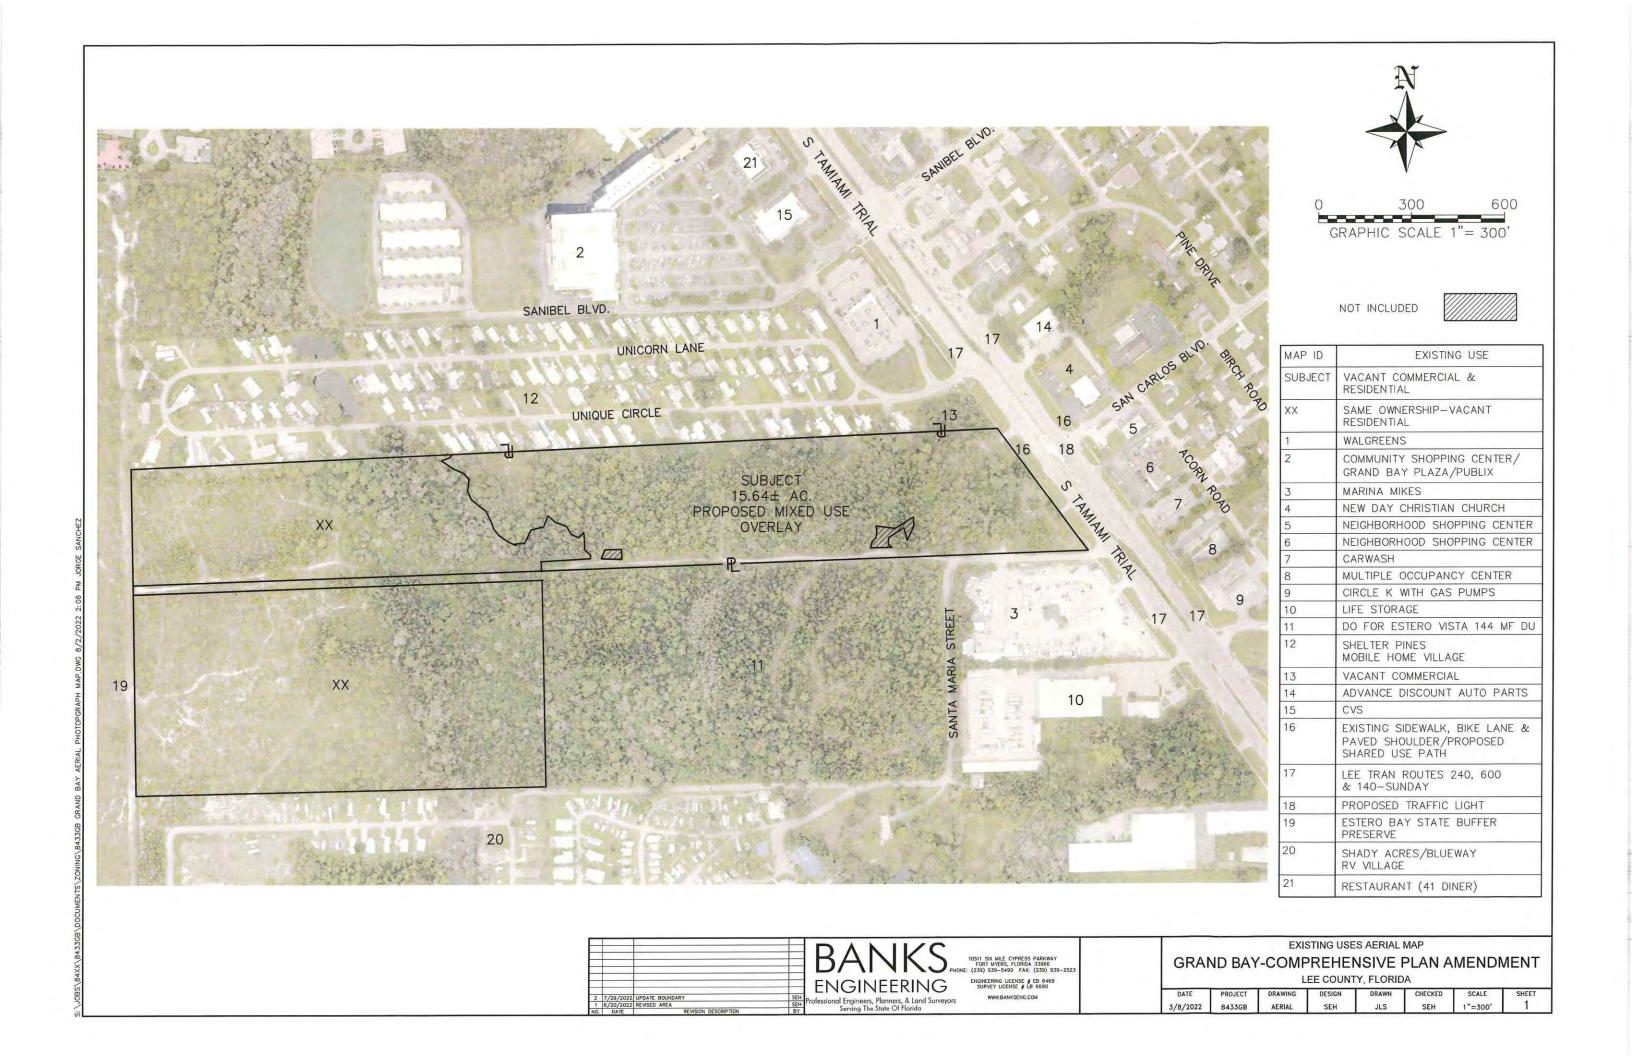

## **Subject Property**

The subject property consists of approximately 15.64 acres located on the west side of US 41, directly across from San Carlos Blvd. The subject property is part of a larger proposed mixed-use development project that is the subject of a concurrent rezoning, DCI2022-00018. The subject property is currently zoned GC along Us 41, with the remainder being in the MH-1 (mobile home residential district). The subject property is within the Urban Community and Wetland future land use categories.

#### **Surrounding Properties**

To the **west** of the subject property exists the remainder (majority) of the Grand Bay project property that is subject to the concurrent rezoning. These lands are currently in the Rural and Wetlands future land use categories and are zoned MH-1. The boundary of the concurrent rezoning extends approximately 990 feet to the west of lands proposed to be added to the Mixed Use Overlay. Further to the west is Estero Bay Preserve State Park within the Conservation Lands (Upland) future land use category.

**North** of the subject property is the Sheltering Pines Mobile Home Village, an existing mobile home development in the Urban Community, Rural, and Wetlands future land use categories zoned MH-2. The Sheltering Pines Mobile Home Village has a platted density of roughly 8.62 dwelling units per acre and a built density of roughly 7.05 dwelling units per acre, both of which are above the maximum of the standard density range for properties in the Urban Community future land use category. Also to the north, along the US 41 frontage, is a vacant parcel in the Urban Community future land use category zoned CPD.

Further north are several commercial properties with a range of commercial retail and office uses, each within the Urban Community future land use category and zoned CPD.

To the **east**, across US-41, are several commercial properties ranging in size between approximately 1/3 of an acre to 1 acre. These properties are in the Urban Community future land use category, the Mixed

Use Overlay, and are zoned C-1. Further to the east is San Carlos Park, a large area of primarily single-family homes in the Urban Community and Suburban future land use categories. These homes are zoned RS-1.

To the **south** is Calusa Cove RV Park, platted for 131 dwelling units and a density of roughly 6.55 dwelling units per acre. Several of the platted lots border the concurrent rezoning DCI are inhabited, but the majority of the lots remain vacant. Also to the south is a multi-family housing complex with bonus density approved by ADD2020-00104 and is currently under construction pursuant to local Development Order DOS2020-00127. This multi-family development is within both the Urban Community and Wetlands future land use categories. Further to the south is the Shady Acres RV Travel Park.