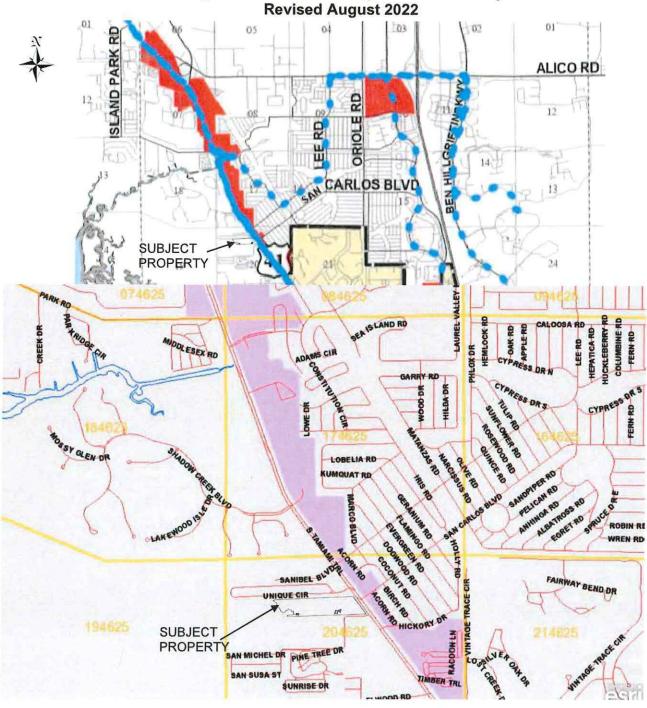

## <u>Property Location:</u> West side of US 41 at San Carlos Boulevard

## **PROJECT LOCATION**

- The proposed text amendments to Policy 5.1.10 will apply county-wide.
- The proposed amendment to Map 1-C will apply only to the subject located on the
  west side of US41 at the intersection of San Carlos Boulevard and US41, as shown
  below.

## **Subject Property**

The subject property consists of approximately 15.64 acres located on the west side of US 41, directly across from San Carlos Blvd. The subject property is part of a larger proposed mixed-use development project that is the subject of a concurrent rezoning, DCI2022-00018. The subject property is currently zoned GC along Us 41, with the remainder being in the MH-1 (mobile home residential district). The subject property is within the Urban Community and Wetland future land use categories.