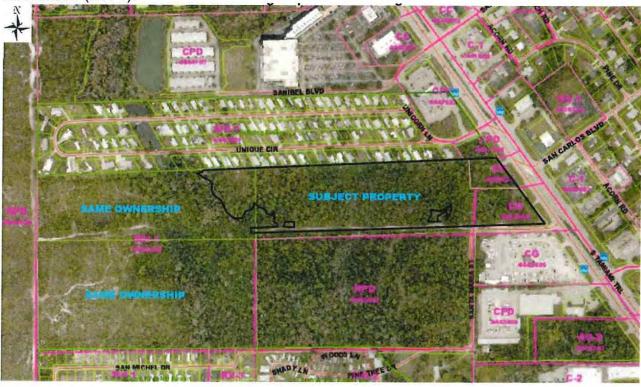

## **Subject Property**

The subject property consists of approximately 15.64 acres located on the west side of US 41, directly across from San Carlos Blvd. The subject property is part of a larger proposed mixed-use development project that is the subject of a concurrent rezoning, DCI2022-00018. The subject property is currently zoned GC along Us 41, with the remainder being in the MH-1 (mobile home residential district). The subject property is within the Urban Community and Wetland future land use categories.

#### **Surrounding Properties**

To the **west** of the subject property exists the remainder (majority) of the Grand Bay project property that is subject to the concurrent rezoning. These lands are currently in the Rural and Wetlands future land use categories and are zoned MH-1. The boundary of the concurrent rezoning extends approximately 990 feet to the west of lands proposed to be added to the Mixed Use Overlay. Further to the west is Estero Bay Preserve State Park within the Conservation Lands (Upland) future land use category.

**North** of the subject property is the Sheltering Pines Mobile Home Village, an existing mobile home development in the Urban Community, Rural, and Wetlands future land use categories zoned MH-2. The Sheltering Pines Mobile Home Village has a platted density of roughly 8.62 dwelling units per acre and a built density of roughly 7.05 dwelling units per acre, both of which are above the maximum of the standard density range for properties in the Urban Community future land use category. Also to the north, along the US 41 frontage, is a vacant parcel in the Urban Community future land use category zoned CPD.

Further north are several commercial properties with a range of commercial retail and office uses, each within the Urban Community future land use category and zoned CPD.

To the **east**, across US-41, are several commercial properties ranging in size between approximately 1/3 of an acre to 1 acre. These properties are in the Urban Community future land use category, the Mixed

Use Overlay, and are zoned C-1. Further to the east is San Carlos Park, a large area of primarily single-family homes in the Urban Community and Suburban future land use categories. These homes are zoned RS-1.

To the **south** is Calusa Cove RV Park, platted for 131 dwelling units and a density of roughly 6.55 dwelling units per acre. Several of the platted lots border the concurrent rezoning DCI are inhabited, but the majority of the lots remain vacant. Also to the south is a multi-family housing complex with bonus density approved by ADD2020-00104 and is currently under construction pursuant to local Development Order DOS2020-00127. This multi-family development is within both the Urban Community and Wetlands future land use categories. Further to the south is the Shady Acres RV Travel Park.