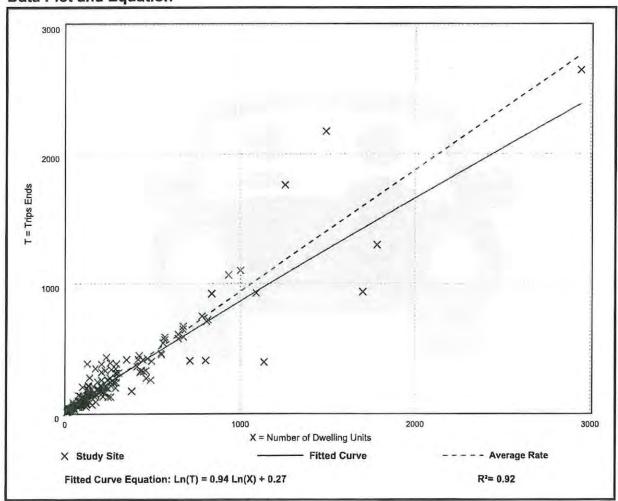

irectional Distribution: 26% entering, 74% exiting

### Vehicle Trip Generation per Dwelling Unit

| Average Rate | Range of Rates | Standard Deviation |
|--------------|----------------|--------------------|
| 0.70         | 0.27 - 2.27    | 0.24               |





### Single-Family Detached Housing (210)

Vehicle Trip Ends vs: Dwelling Units

On a: Weekday,

Peak Hour of Adjacent Street Traffic,

One Hour Between 4 and 6 p.m.

Setting/Location: General Urban/Suburban

Number of Studies: 208 Avg. Num. of Dwelling Units: 248

Directional Distribution: 63% entering, 37% exiting

### Vehicle Trip Generation per Dwelling Unit

| Average Rate | Range of Rates | Standard Deviation |
|--------------|----------------|--------------------|
| 0.94         | 0.35 - 2.98    | 0.31               |





### Multifamily Housing (Low-Rise) Not Close to Rail Transit (220)

Vehicle Trip Ends vs: Dwelling Units
On a: Weekday

Setting/Location: General Urban/Suburban

Number of Studies: 22 Avg. Num. of Dwelling Units: 229

Directional Distribution: 50% entering, 50% exiting

### Vehicle Trip Generation per Dwelling Unit

| Average Rate | Range of Rates | Standard Deviation |
|--------------|----------------|--------------------|
| 6.74         | 2.46 - 12.50   | 1.79               |





### Multifamily Housing (Low-Rise) Not Close to Rail Transit (220)

Vehicle Trip Ends vs: Dwelling Units

On a: Weekday,

Peak Hour of Adjacent Street Traffic,

One Hour Between 7 and 9 a.m.

Setting/Location: General Urban/Suburban

Number of Studies: 49 Avg. Num. of Dwelling Units: 249

Directional Distri