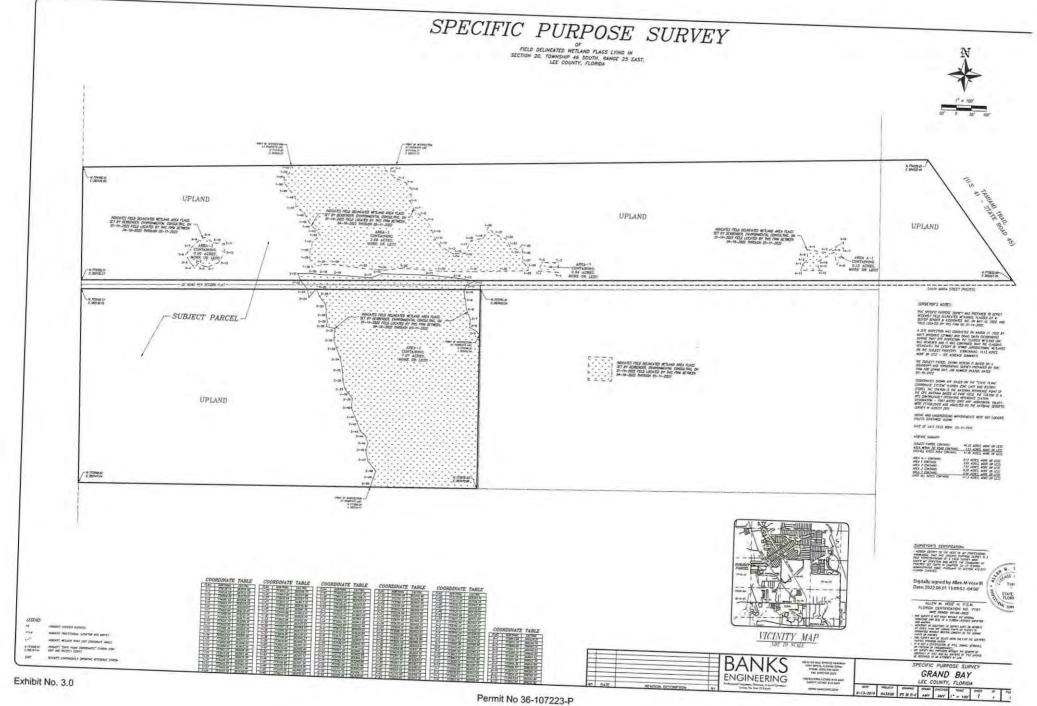

## **Subject Property**

The subject property consists of approximately 15.64 acres located on the west side of US 41, directly across from San Carlos Blvd. The subject property is part of a larger proposed mixed-use development project that is the subject of a concurrent rezoning, DCI2022-00018. The subject property is currently zoned GC along Us 41, with the remainder being in the MH-1 (mobile home residential district). The subject property is within the Urban Community and Wetland future land use categories.

#### **Surrounding Properties**

To the **west** of the subject property exists the remainder (majority) of the Grand Bay project property that is subject to the concurrent rezoning. These lands are currently in the Rural and Wetlands future land use categories and are zoned MH-1. The boundary of the concurrent rezoning extends approximately 990 feet to the west of lands proposed to be added to the Mixed Use Overlay. Further to the west is Estero Bay Preserve State Park within the Conservation Lands (Upland) future land use category.

A Jurisdictional Determination from South Florida Water Management District was provided by the applicant confirming that the proposed expansion of the Mixed Use Overlay does not include any lands within the Wetlands future laud use category.