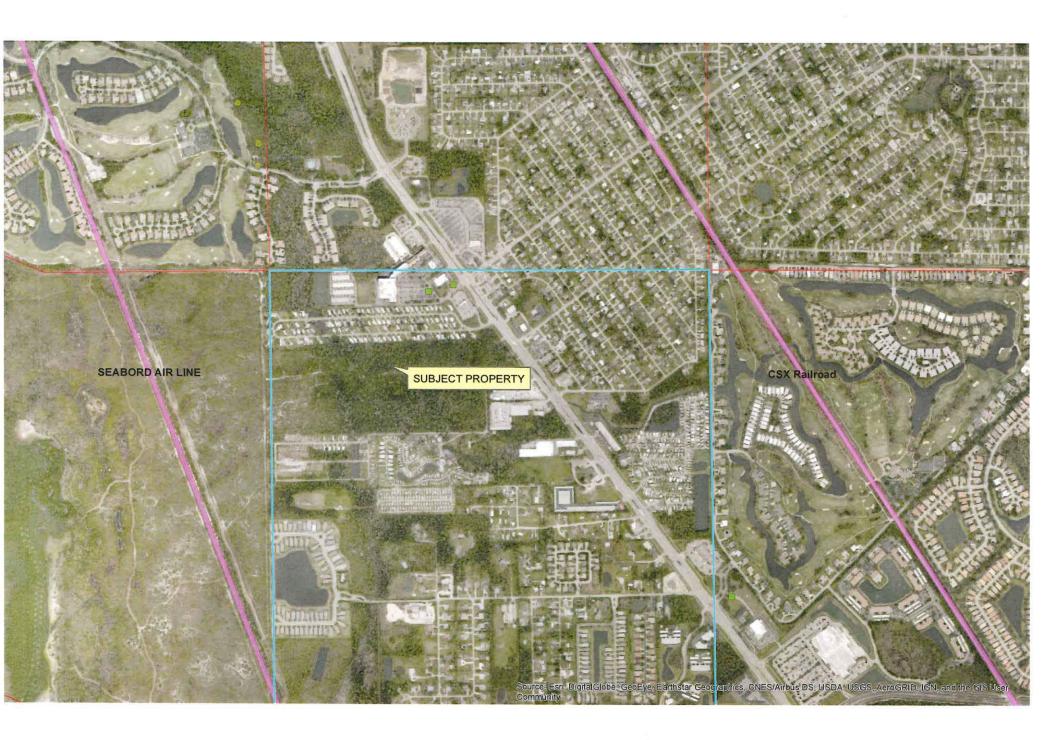

## **PROJECT LOCATION**

- The proposed text amendments to Policy 5.1.10 will apply county-wide.
- The proposed amendment to Map 1-C will apply only to the subject located on the
  west side of US41 at the intersection of San Carlos Boulevard and US41, as shown
  below.

## **Subject Property**

The subject property consists of approximately 15.64 acres located on the west side of US 41, directly across from San Carlos Blvd. The subject property is part of a larger proposed mixed-use development project that is the subject of a concurrent rezoning, DCI2022-00018. The subject property is currently zoned GC along Us 41, with the remainder being in the MH-1 (mobile home residential district). The subject property is within the Urban Community and Wetland future land use categories.

#### **Surrounding Properties**

To the **west** of the subject property exists the remainder (majority) of the Grand Bay project property that is subject to the concurrent rezoning. These lands are currently in the Rural and Wetlands future land use categories and are zoned MH-1. The boundary of the concurrent rezoning extends approximately 990 feet to the west of lands proposed to be added to the Mixed Use Overlay. Further to the west is Estero Bay Preserve State Park within the Conservation Lands (Upland) future land use category.