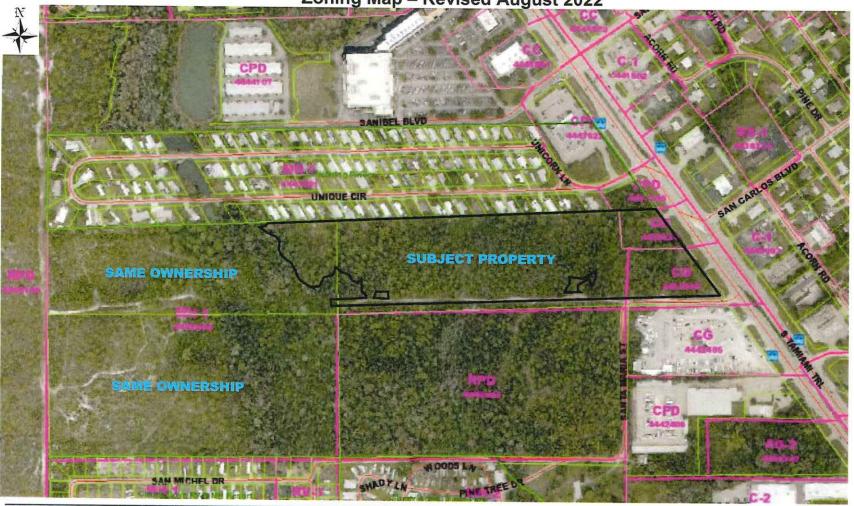

## **Subject Property**

The subject property consists of approximately 15.64 acres located on the west side of US 41, directly across from San Carlos Blvd. The subject property is part of a larger proposed mixed-use development project that is the subject of a concurrent rezoning, DCI2022-00018. The subject property is currently zoned GC along Us 41, with the remainder being in the MH-1 (mobile home residential district). The subject property is within the Urban Community and Wetland future land use categories.

Located within the Intensive Development, Central Urban, or Urban Community future land use categories: The subject property is located within the Urban Community future land use category. It should be noted that portions of the overall Grand Bay rezoning project site are within the Rural and Wetlands future land use categories, however these areas are not be included in the expansion of the Mixed-use Overlay.