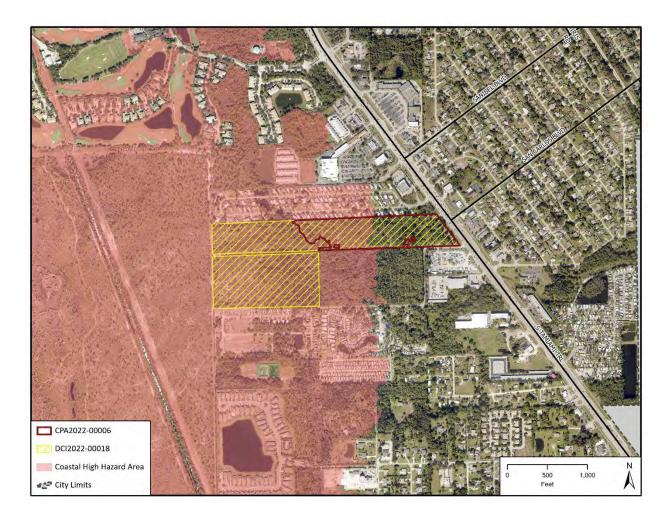

As shown below, the subject property contains approximately 7.11 acres within the Coastal High Hazard Area (CHHA). There are no Goals, Objectives, or Policies in the Lee Plan that prohibit the Mixed Use Overlay from being added to lands within the CHHA. Currently there are approximately 938.07 acres of land within the Mixed Use Overlay that is also in the CHHA. Staff also notes that the development standards typically allowed in the Mixed Use Overlay, and as demonstrated in the concurrent rezoning case, facilitates clustering development to the eastern side of the property, out of the CHHA as much as possible.

The concurrent rezoning request is to rezone ±46.33 acres from Mobile Home District (MH-1) and General Commercial District (CG) to Minor Mixed-Use Planned Development (MPD) to allow a maximum of 300 dwelling units (179 dwelling units, with 121 units of bonus density) and 30,000 square feet of commercial retail or office uses with a maximum height of 53 feet.

## **Subject Property**

The subject property consists of approximately 15.64 acres located on the west side of US 41, directly across from San Carlos Blvd. The subject property is part of a larger proposed mixed-use development project that is the subject of a concurrent rezoning, DCI2022-00018. The subject property is currently zoned GC along Us 41, with the remainder being in the MH-1 (mobile home residential district). The subject property is within the Urban Community and Wetland future land use categories.