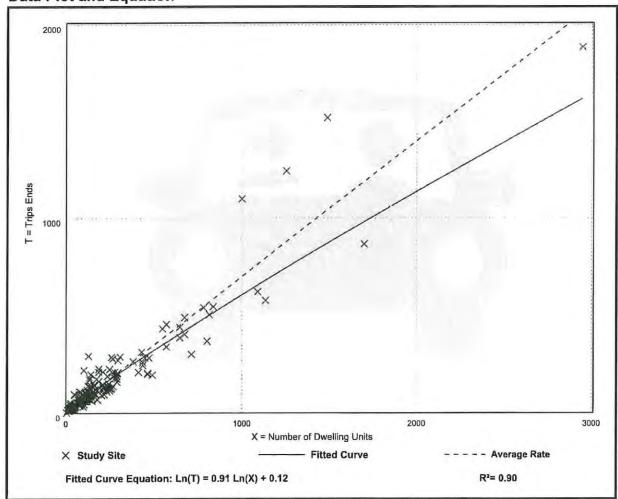

rectional Distribution: 50% entering, 50% exiting

### Vehicle Trip Generation per Dwelling Unit

| Average Rate | Range of Rates | Standard Deviation |
|--------------|----------------|--------------------|
| 9.43         | 4.45 - 22.61   | 2.13               |





### Single-Family Detached Housing (210)

Vehicle Trip Ends vs: Dwelling Units

On a: Weekday,

Peak Hour of Adjacent Street Traffic,

One Hour Between 7 and 9 a.m.

Setting/Location: General Urban/Suburban

Number of Studies: 192

Avg. Num. of Dwelling Units: 226

Directional Distribution: 26% entering, 74% exiting

### Vehicle Trip Generation per Dwelling Unit

| Average Rate | Range of Rates | Standard Deviation |
|--------------|----------------|--------------------|
| 0.70         | 0.27 - 2.27    | 0.24               |





### Single-Family Detached Housing (210)

Vehicle Trip Ends vs: Dwelling Units

On a: Weekday,

Peak Hour of Adjacent Street Traffic,

One Hour Between 4 and 6 p.m.

Setting/Location: General Urban/Suburban

Number of Studies: 208 Avg. Num. of Dwelling Units: 248

Directional Distribution: 63% entering, 37% exiting

### Vehicle Trip Generation per Dwelling Unit

| Average Rate | Range of Rates | Standard Deviation |
|--------------|----------------|--------------------|
| 0.94         | 0.35 - 2.98    | 0.31               |





### Multifamily Housing (Low-Rise) Not Close to Rail Transit (220)

Vehicle Trip Ends vs: Dwelling Units
On a: Weekday

Setting/Location: General Urban/Suburban

Number of Studies: 22 Avg. Num. of Dwelling Units: 229

Directional Distribution: 50% entering, 50%