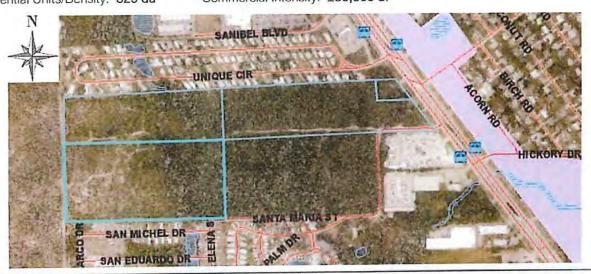

## **Subject Property**

The subject property consists of approximately 15.64 acres located on the west side of US 41, directly across from San Carlos Blvd. The subject property is part of a larger proposed mixed-use development project that is the subject of a concurrent rezoning, DCI2022-00018. The subject property is currently zoned GC along Us 41, with the remainder being in the MH-1 (mobile home residential district). The subject property is within the Urban Community and Wetland future land use categories.

#### **Surrounding Properties**

To the **west** of the subject property exists the remainder (majority) of the Grand Bay project property that is subject to the concurrent rezoning. These lands are currently in the Rural and Wetlands future land use categories and are zoned MH-1. The boundary of the concurrent rezoning extends approximately 990 feet to the west of lands proposed to be added to the Mixed Use Overlay. Further to the west is Estero Bay Preserve State Park within the Conservation Lands (Upland) future land use category.

**North** of the subject property is the Sheltering Pines Mobile Home Village, an existing mobile home development in the Urban Community, Rural, and Wetlands future land use categories zoned MH-2. The Sheltering Pines Mobile Home Village has a platted density of roughly 8.62 dwelling units per acre and a built density of roughly 7.05 dwelling units per acre, both of which are above the maximum of the standard density range for properties in the Urban Community future land use category. Also to the north, along the US 41 frontage, is a vacant parcel in the Urban Community future land use category zoned CPD.

Further north are several commercial properties with a range of commercial retail and office uses, each within the Urban Community future land use category and zoned CPD.

To the **east**, across US-41, are several commercial properties ranging in size between approximately 1/3 of an acre to 1 acre. These properties are in the Urban Community future land use category, the Mixed

Use Overlay, and are zoned C-1. Further to the east is San Carlos Park, a large area of primarily single-family homes in the Urban Community and Suburban future land use categories. These homes are zoned RS-1.

To the **south** is Calusa Cove RV Park, platted for 131 dwelling units and a density of roughly 6.55 dwelling units per acre. Several of the platted lots border the concurrent rezoning DCI are inhabited, but the majority of the lots remain vacant. Also to the south is a multi-family housing complex with bonus density approved by ADD2020-00104 and is currently under construction pursuant to local Development Order DOS2020-00127. This multi-family development is within both the Urban Community and Wetlands future land use categories. Further to the south is the Shady Acres RV Travel Park.

**Distinct pedestrian and automobile connections to adjacent uses can be achieved without accessing arterial roadways:** The subject property is directly south of commercially zoned property. A connection can be made in the future from the subject property to Unique Circle. Access to Unique Circle will provide residents access to significant commercial development and pedestrian services without having to use US-41. The commercial uses that can be accessed through the proposed interconnection include multiple pharmacies, a grocery store, a self-service gas station, multiple restaurants, a self-storage facility, and other miscellaneous commercial offerings. The proposed interconnect also provides pedestrian access to a sidewalk that connects to two bus stops along US-41. The applicant is proposing a shared access road with the multi-family development to the south, creating a connection between the two neighborhoods.