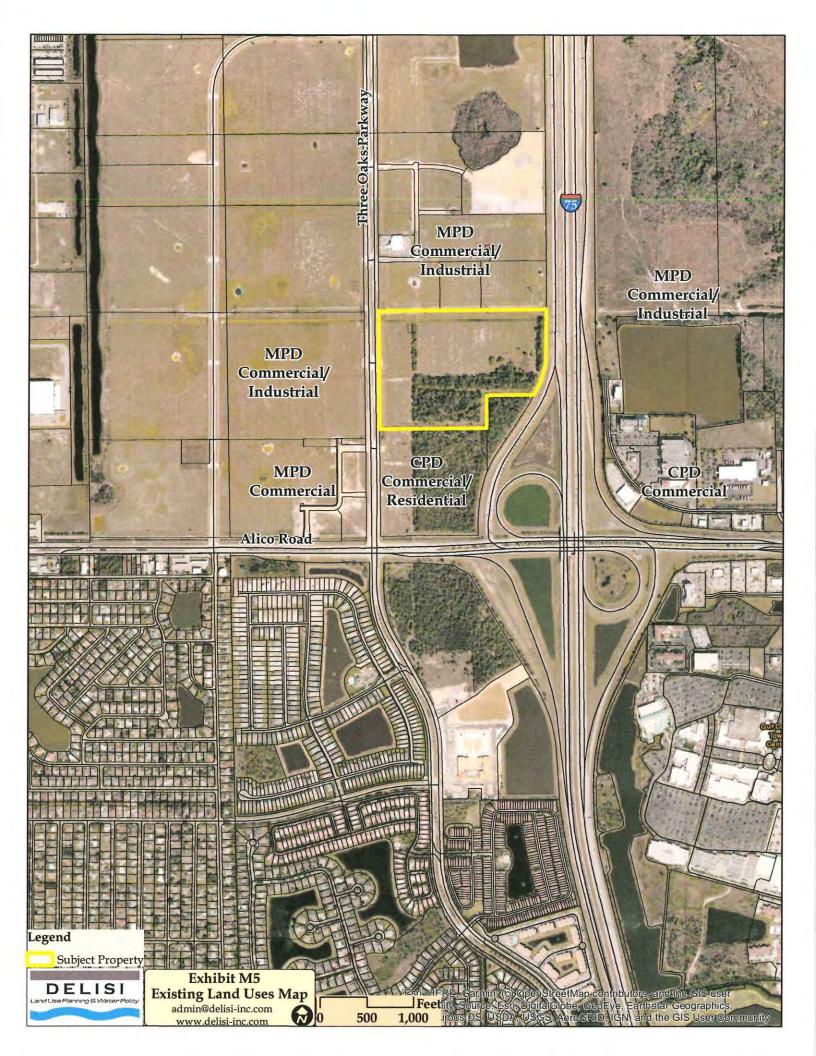

#### PROJECT LOCATION

The subject property is located on the east side of Three Oaks Parkway, approximately 0.25 miles north of Alico Road, and is immediately west of I-75.

Figure 1: Project Location Map

#### **Subject Property**

The subject property is located on the east side of Three Oaks Parkway, approximately 0.25 miles north of Alico Road and immediately west of Interstate I-75. It is currently zoned CPD for 300,000 square feet of commercial retail, 51,000 square feet of commercial office, and 125 hotel units.<sup>1</sup>

The ±46.7 acre subject property is located in the Gateway/Airport Planning District as shown on Lee Plan Map 1B, and is currently designated as Industrial Commercial Interchange on the Future Land Use map.

#### **Surrounding Properties**

The properties to the north and west are within the Industrial Commercial Interchange future land use category and are zoned Mixed Use Planned Development (MPD). To the south of the subject site are lands within the General Interchange future land use category, zoned Commercial Planned Development (CPD). Further south is Alico Road, a six lane arterial roadway. Immediately to the east of the subject property is I-75. Further to the east are lands within the Tradeport future land use category, zoned MPD. More detailed information on the surrounding properties is provided below.

<sup>&</sup>lt;sup>1</sup> See zoning resolutions Z-08-035, Z-08-029, and Z-03-017.

**TABLE 1: SURROUNDING PROPERTIES INFORMATION** 

|       | Future Land Use                                         | Zoning                                                                                                                        | Existing Use                                         |  |  |  |
|-------|---------------------------------------------------------|-------------------------------------------------------------------------------------------------------------------------------|------------------------------------------------------|--|--|--|
| North | Industrial Commercial<br>Interchange                    |                                                                                                                               |                                                      |  |  |  |
| East  | Tradeport                                               | Airport Interstate Commerce Park<br>MPD - Approved for 306,000 SF<br>commercial, 1,400,000 SF<br>industrial & 130 hotel rooms | I-75 then Vacant Land;<br>Industrial &<br>Commercial |  |  |  |
| South | General Interchange<br>(8 to 14 dwelling<br>units/acre) | Vintage Commerce Center CPD –<br>350,000 SF commercial /industrial,<br>308 multi-family dwelling units, &<br>300 hotel rooms  | Under Construction                                   |  |  |  |
| West  | Industrial Commercial<br>Interchange                    | Three Oaks Distribution Center<br>CPD - 600,000 SF commercial &<br>600,000 SF industrial                                      | Warehousing &<br>Distribution; Under<br>Construction |  |  |  |