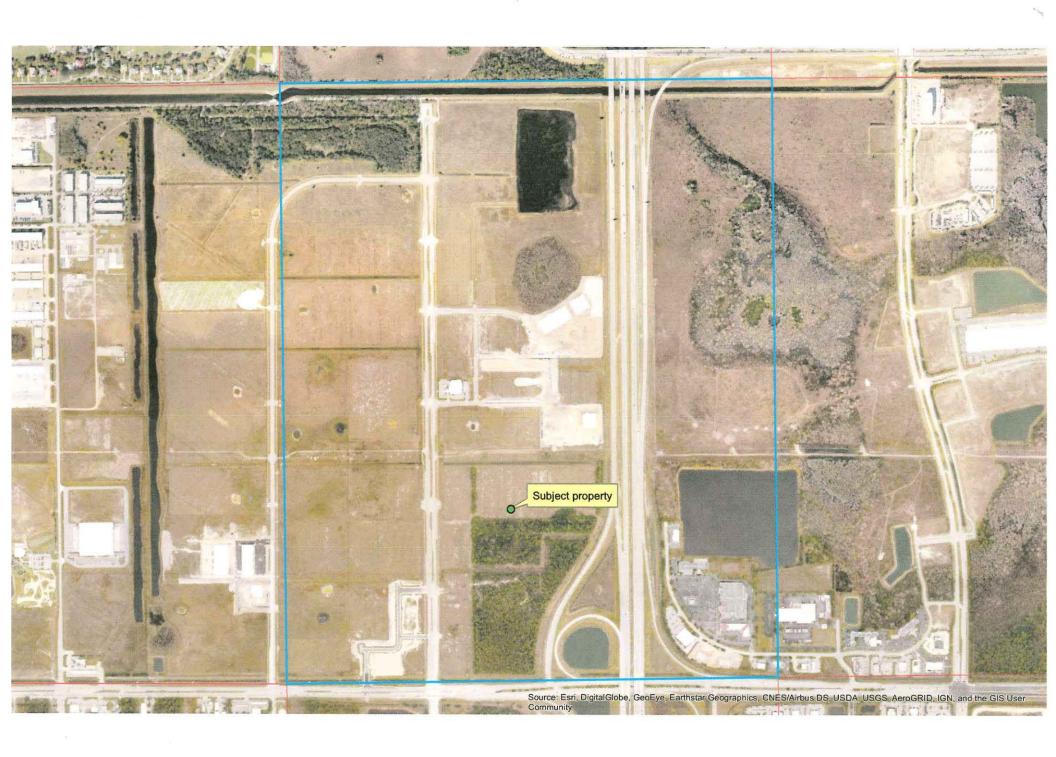

#### PROJECT LOCATION

The subject property is located on the east side of Three Oaks Parkway, approximately 0.25 miles north of Alico Road, and is immediately west of I-75.

Figure 1: Project Location Map

#### **Subject Property**

The subject property is located on the east side of Three Oaks Parkway, approximately 0.25 miles north of Alico Road and immediately west of Interstate I-75. It is currently zoned CPD for 300,000 square feet of commercial retail, 51,000 square feet of commercial office, and 125 hotel units.<sup>1</sup>