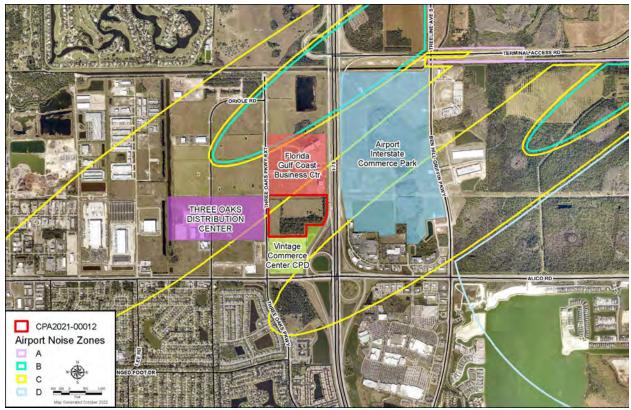

The proposed General Interchange Future Land Use designation would allow residential development on the subject property. Approximately 5.94 acres located on the northwest portion of the subject property is in the Airport Noise Zone C (see Figure 2). Airport Noise Zone C (Policy 1.7.1) requires formal notification to property owners, but does not restrict or prohibit residential land uses.

Lee County Port Authority issued a letter on October 13, 2021, which in part provides:

- The subject property is located near a highly active arrival/departure corridor for Runway 06/24
  at Southwest Florida International Airport (SWFIA) and will be subject to numerous daily
  overflights at low altitudes.
- A portion of the subject property is located in a noise sensitive area as described in Section 34-1104 of the Lee County Land Development Code (LDC); specifically, Airport Noise Zones C. As such, the project is subject to the noise notification policy in the LDC 34-1104.

Figure 2: Surrounding Properties/Airport Noise Zones

Airport Noise Zone C is only located on a small portion of the subject property. However, the subject property could be affected by air traffic from the expanding SWFIA. For consistency with Policy 1.7.1, the concurrent rezoning should be conditioned to notify future residences on the subject property of the potential exposure to airport noise and industrial developments. The subject property is not in Airport Noise Zone B, which prohibits residential development.

The proposed change to the Future Land Use Map will allow residential development on the subject property where the use is not currently allowable. As such the proposed amendment must be reviewed for consistency with **Policy 5.1.2** which prohibits residential development "where physical constraints exists, or require the density and design to be adjusted accordingly." The Policy provides that such constraints or hazards may include flood, storm, or hurricane hazards; unstable soil or geological conditions; environmental limitations; aircraft noise; or other characteristics that may endanger the residential community. There are no characteristics of the property that would prohibit residential development. Airport Noise Zone C on the 5.94 acres in the northwest corner of the subject property requires notification but does not prohibit residential development. However, to address the presence of Airport Noise Zone C, the applicant has designed the concurrent Planned Development, DCI202022-00005, to locate residential development outside of the Airport Noise Zone. The proposed amendment is consistent with Policy 5.1.2.