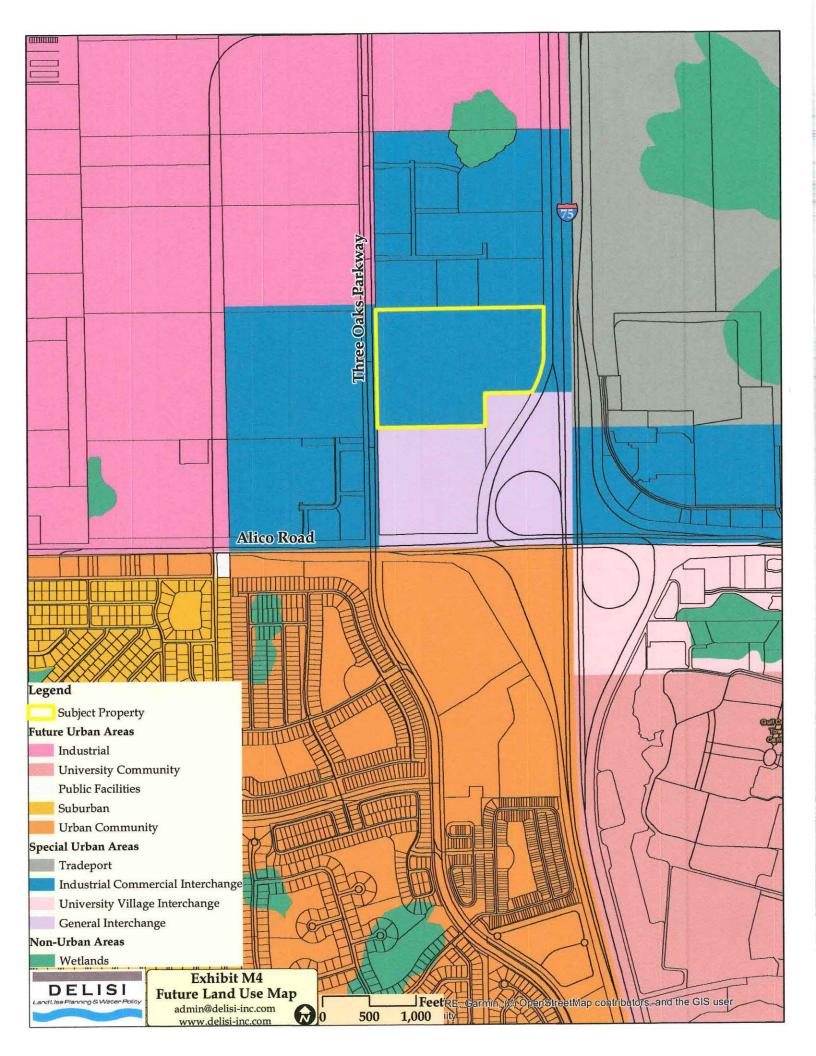

#### PROJECT LOCATION

The subject property is located on the east side of Three Oaks Parkway, approximately 0.25 miles north of Alico Road, and is immediately west of I-75.

Figure 1: Project Location Map

#### **Subject Property**

The subject property is located on the east side of Three Oaks Parkway, approximately 0.25 miles north of Alico Road and immediately west of Interstate I-75. It is currently zoned CPD for 300,000 square feet of commercial retail, 51,000 square feet of commercial office, and 125 hotel units.<sup>1</sup>

The ±46.7 acre subject property is located in the Gateway/Airport Planning District as shown on Lee Plan Map 1B, and is currently designated as Industrial Commercial Interchange on the Future Land Use map.

#### **Surrounding Properties**

The properties to the north and west are within the Industrial Commercial Interchange future land use category and are zoned Mixed Use Planned Development (MPD). To the south of the subject site are lands within the General Interchange future land use category, zoned Commercial Planned Development (CPD). Further south is Alico Road, a six lane arterial roadway. Immediately to the east of the subject property is I-75. Further to the east are lands within the Tradeport future land use category, zoned MPD. More detailed information on the surrounding properties is provided below.

<sup>&</sup>lt;sup>1</sup> See zoning resolutions Z-08-035, Z-08-029, and Z-03-017.

**TABLE 1: SURROUNDING PROPERTIES INFORMATION** 

|       | Future Land Use                                         | Zoning                                                                                                                        | Existing Use                                         |  |  |  |
|-------|---------------------------------------------------------|-------------------------------------------------------------------------------------------------------------------------------|------------------------------------------------------|--|--|--|
| North | Industrial Commercial<br>Interchange                    |                                                                                                                               |                                                      |  |  |  |
| East  | Tradeport                                               | Airport Interstate Commerce Park<br>MPD - Approved for 306,000 SF<br>commercial, 1,400,000 SF<br>industrial & 130 hotel rooms | I-75 then Vacant Land;<br>Industrial &<br>Commercial |  |  |  |
| South | General Interchange<br>(8 to 14 dwelling<br>units/acre) | Vintage Commerce Center CPD –<br>350,000 SF commercial /industrial,<br>308 multi-family dwelling units, &<br>300 hotel rooms  | Under Construction                                   |  |  |  |
| West  | Industrial Commercial<br>Interchange                    | Three Oaks Distribution Center<br>CPD - 600,000 SF commercial &<br>600,000 SF industrial                                      | Warehousing &<br>Distribution; Under<br>Construction |  |  |  |