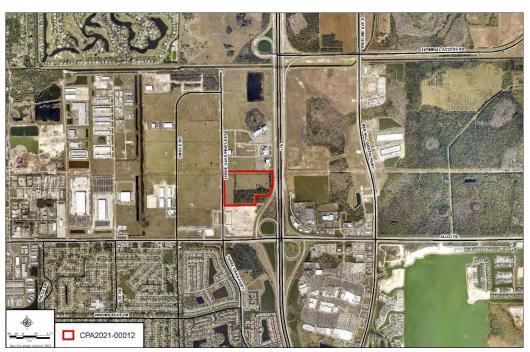

#### **Property Location:**

Three Oaks Parkway, 0.25 miles north of Alico Rd.

#### PROJECT LOCATION

The subject property is located on the east side of Three Oaks Parkway, approximately 0.25 miles north of Alico Road, and is immediately west of I-75.

Figure 1: Project Location Map

#### **Subject Property**

The subject property is located on the east side of Three Oaks Parkway, approximately 0.25 miles north of Alico Road and immediately west of Interstate I-75. It is currently zoned CPD for 300,000 square feet of commercial retail, 51,000 square feet of commercial office, and 125 hotel units.<sup>1</sup>