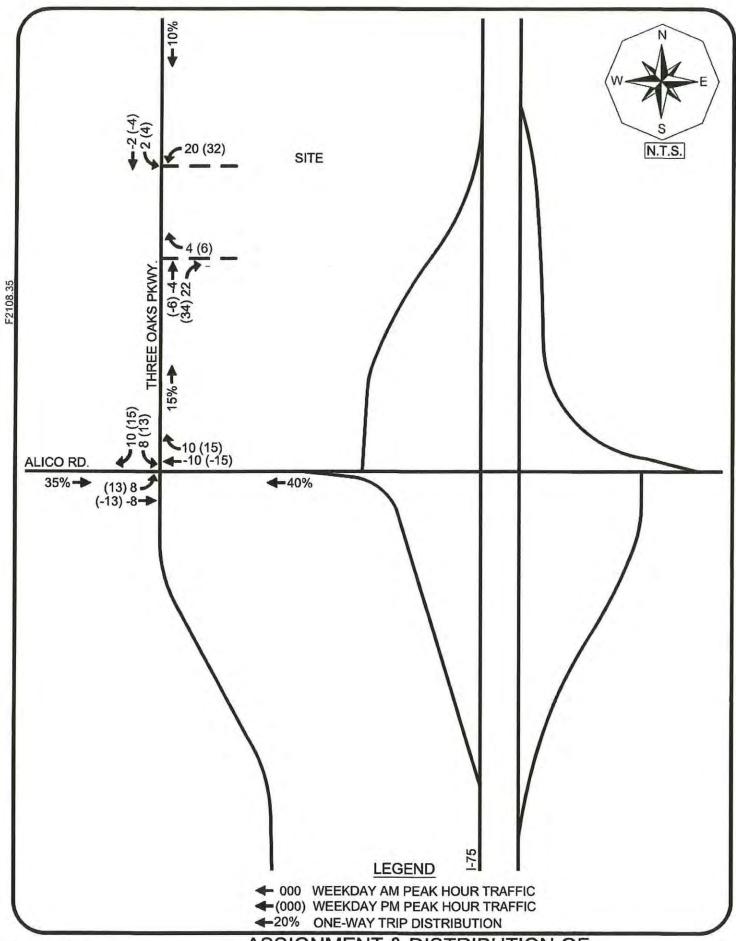

**Transportation:** The subject property is located on the east side of Three Oaks Parkway, approximately 0.25 miles north of Alico Road. Interstate I-75 is located along the east boundary of the land. As previously stated, the primary difference in the existing and proposed future land use categories is allowance of multi-family residential uses in the proposed future land use category. Analysis of transportation impacts shows development that could be accommodated by the proposed amendments at the maximum density allowed in the General Interchange future land use category would result in a reduction to transportation impacts over other uses allowed in both categories. If no residential units are constructed there will be no change to transportation impacts.

WHEREAS, the Board held a public hearing for the adoption of the proposed amendment on January 18, 2023. At that hearing, the Board approved a motion to adopt proposed amendments CPA2021-00012 and CPA2022-00008 pertaining to Alico Crossroads, amending the Future Land Use Map and Table 1(b) of the Lee Plan. The subject parcel is located at the east side of Three Oaks Parkway, approximately 0.25 miles north of Alico Road, and is immediately west of I-75.

### SECTION TWO: ADOPTION OF SMALL SCALE AMENDMENT TO LEE PLAN FUTURE LAND USE MAP AND TABLE 1(b)

The Lee County Board of County Commissioners hereby amends the existing Lee Plan, adopted by Ordinance Number 89-02, as amended, by adopting an amendment to the Future Land Use Map designation on ±46.7 acres from Industrial Commercial Interchange to General Interchange and amend Table 1(b) 2045 Population Allocation to accommodate residential development on the subject property, The subject parcel is located at the east side of Three Oaks Parkway, approximately 0.25 miles north of Alico Road, and is immediately west of I-75. The corresponding staff report and analysis, along with all attachments for this amendment, are adopted as "support documentation" for the Lee Plan.