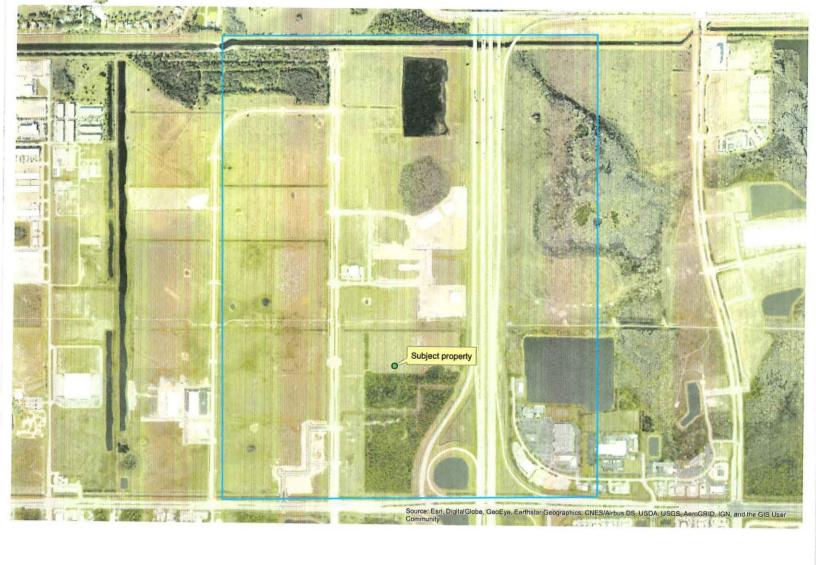

#### **Property Location:**

Three Oaks Parkway, 0.25 miles north of Alico Rd.

#### PROJECT LOCATION

The subject property is located on the east side of Three Oaks Parkway, approximately 0.25 miles north of Alico Road, and is immediately west of I-75.

Figure 1: Project Location Map

#### **Subject Property**

The subject property is located on the east side of Three Oaks Parkway, approximately 0.25 miles north of Alico Road and immediately west of Interstate I-75. It is currently zoned CPD for 300,000 square feet of commercial retail, 51,000 square feet of commercial office, and 125 hotel units.<sup>1</sup>