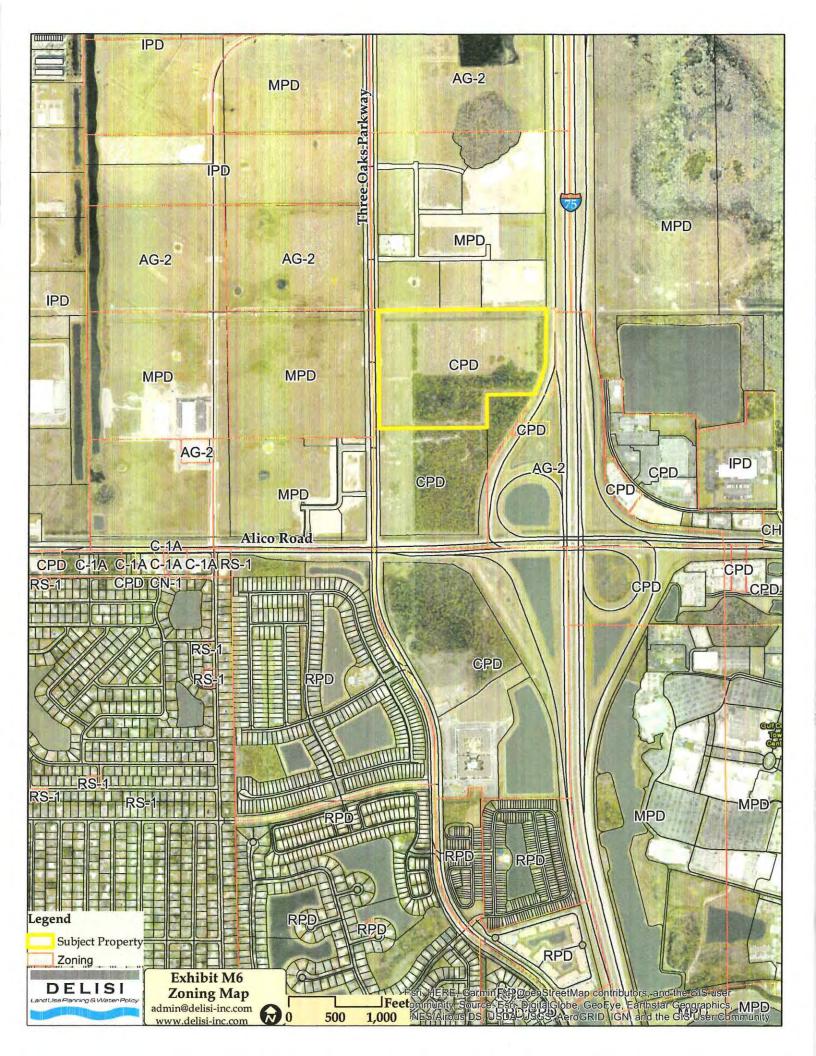

The ±46.7 acre subject property is located in the Gateway/Airport Planning District as shown on Lee Plan Map 1B, and is currently designated as Industrial Commercial Interchange on the Future Land Use map.

Industrial Commercial Interchange Future Land Use Category: The subject property is designated as Industrial Commercial Interchange on the Future Land Use Map and has been prior to 2007. The Industrial Commercial Interchange future land use category, as provided in Policy 1.3.4 below, is limited to commercial and light industrial uses. No residential uses are allowed. As the subject property was within the Industrial Commercial Interchange future land use category prior to 2007, there is no limitation on the amount of commercial development.

#### **Surrounding Properties**

The properties to the north and west are within the Industrial Commercial Interchange future land use category and are zoned Mixed Use Planned Development (MPD). To the south of the subject site are lands within the General Interchange future land use category, zoned Commercial Planned Development (CPD). Further south is Alico Road, a six lane arterial roadway. Immediately to the east of the subject property is I-75. Further to the east are lands within the Tradeport future land use category, zoned MPD. More detailed information on the surrounding properties is provided below.

<sup>&</sup>lt;sup>1</sup> See zoning resolutions Z-08-035, Z-08-029, and Z-03-017.

**TABLE 1: SURROUNDING PROPERTIES INFORMATION** 

|       | Future Land Use                                         | Zoning                                                                                                                        | Existing Use                                         |  |  |  |
|-------|---------------------------------------------------------|-------------------------------------------------------------------------------------------------------------------------------|------------------------------------------------------|--|--|--|
| North | Industrial Commercial<br>Interchange                    |                                                                                                                               |                                                      |  |  |  |
| East  | Tradeport                                               | Airport Interstate Commerce Park<br>MPD - Approved for 306,000 SF<br>commercial, 1,400,000 SF<br>industrial & 130 hotel rooms | I-75 then Vacant Land;<br>Industrial &<br>Commercial |  |  |  |
| South | General Interchange<br>(8 to 14 dwelling<br>units/acre) | Vintage Commerce Center CPD –<br>350,000 SF commercial /industrial,<br>308 multi-family dwelling units, &<br>300 hotel rooms  | Under Construction                                   |  |  |  |
| West  | Industrial Commercial<br>Interchange                    | Three Oaks Distribution Center<br>CPD - 600,000 SF commercial &<br>600,000 SF industrial                                      | Warehousing &<br>Distribution; Under<br>Construction |  |  |  |

#### **Lee Plan Consistency**

The applicant is requesting to amend the future land use category of the subject property to General Interchange to allow residential uses on the subject property. As previously mentioned, the current future land use designation does not allow residential uses.

The General Interchange future land use category allows for commercial development serving the traveling public, light industrial uses, and multi-family development with a standard density range between 8 to 14 dwelling units per acre. Bonus density may be approved up to 22 units per acre.