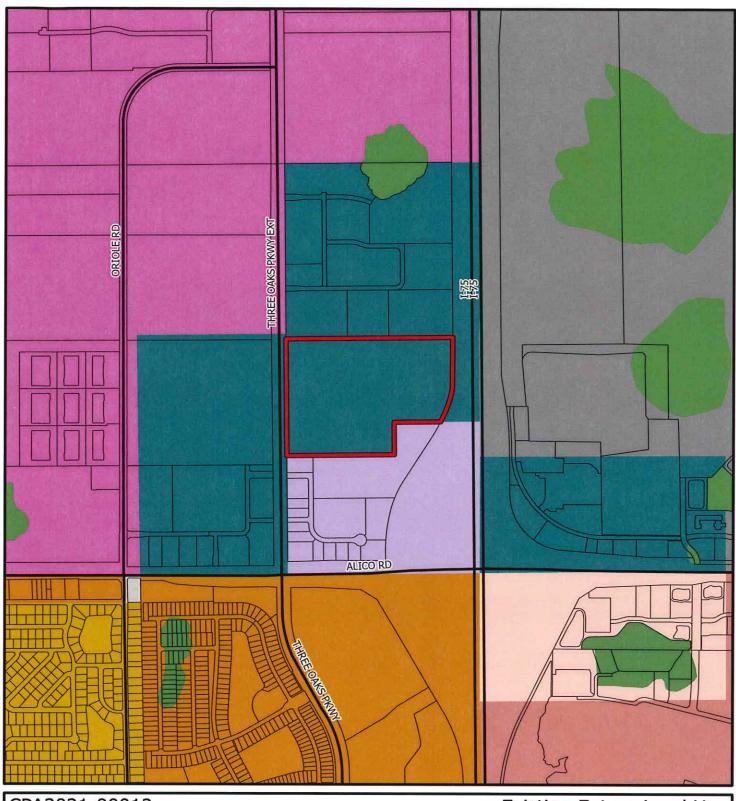

The Board proposes to adopt an ordinance amending the Lee Plan as follows:

CPA2021-00012 and CPA2022-00008 Alico Crossroads Map and Text Amendments: Amend the Future Land Use Map designation on ±46.7 acres from Industrial Commercial Interchange to General Interchange and amend Table 1(b) 2045 population Allocation to accommodate residential development on the subject property, located on the east side of Three Oaks Parkway, approximately 0.25 miles north of Alico Road, and is immediately west of I-75.

WHEREAS, the Board held a public hearing for the adoption of the proposed amendment on January 18, 2023. At that hearing, the Board approved a motion to adopt proposed amendments CPA2021-00012 and CPA2022-00008 pertaining to Alico Crossroads, amending the Future Land Use Map and Table 1(b) of the Lee Plan. The subject parcel is located at the east side of Three Oaks Parkway, approximately 0.25 miles north of Alico Road, and is immediately west of I-75.

### SECTION TWO: ADOPTION OF SMALL SCALE AMENDMENT TO LEE PLAN FUTURE LAND USE MAP AND TABLE 1(b)

The Lee County Board of County Commissioners hereby amends the existing Lee Plan, adopted by Ordinance Number 89-02, as amended, by adopting an amendment to the Future Land Use Map designation on ±46.7 acres from Industrial Commercial Interchange to General Interchange and amend Table 1(b) 2045 Population Allocation to accommodate residential development on the subject property, The subject parcel is located at the east side of Three Oaks Parkway, approximately 0.25 miles north of Alico Road, and is immediately west of I-75. The corresponding staff report and analysis, along with all attachments for this amendment, are adopted as "support documentation" for the Lee Plan.

#### PROJECT LOCATION

The subject property is located on the east side of Three Oaks Parkway, approximately 0.25 miles north of Alico Road, and is immediately west of I-75.

Figure 1: Project Location Map

The ±46.7 acre subject property is located in the Gateway/Airport Planning District as shown on Lee Plan Map 1B, and is currently designated as Industrial Commercial Interchange on the Future Land Use map.

Industrial Commercial Interchange Future Land Use Category: The subject property is designated as Industrial Commercial Interchange on the Future Land Use Map and has been prior to 2007. The Industrial Commercial Interchange future land use category, as provided in Policy 1.3.4 below, is limited to commercial and light industrial uses. No residential uses are allowed. As the subject property was within the Industrial Commercial Interchange future land use category prior to 2007, there is no limitation on the amount of commercial development.

#### **Surrounding Properties**

The properties to the north and west are within the Industrial Commercial Interchange future land use category and are zoned Mixed Use Planned Development (MPD). To the south of the subject site are lands within the General Interchange future land use category, zoned Commercial Planned Development (CPD). Further south is Alico Road, a six lane arterial roadway. Immediately to the east of the subject property is I-75. Further to the east are lands within the Tradeport future land use category, zoned MPD. More detailed information on the surrounding properties is provided below.