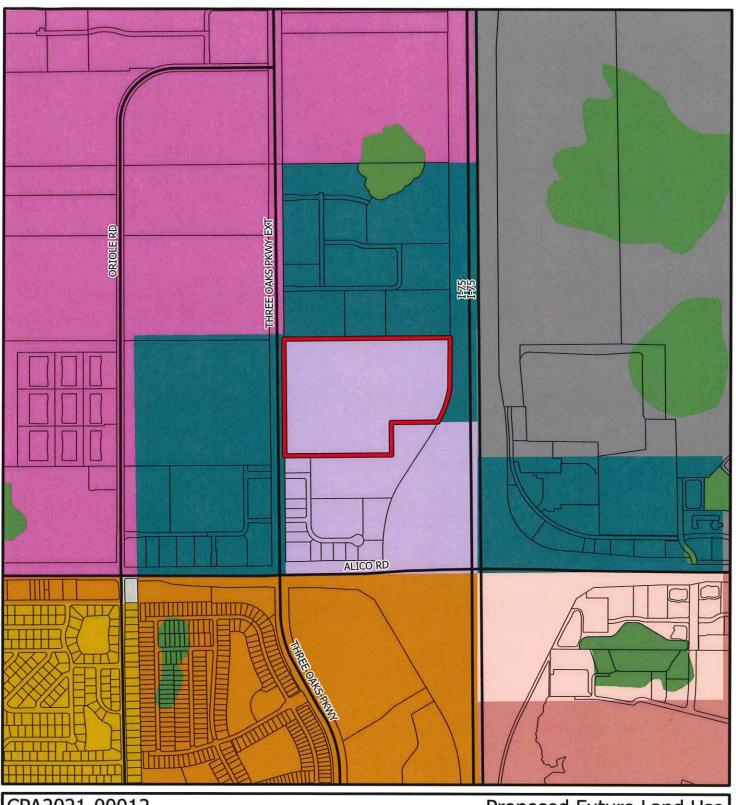

The Board proposes to adopt an ordinance amending the Lee Plan as follows:

CPA2021-00012 and CPA2022-00008 Alico Crossroads Map and Text Amendments: Amend the Future Land Use Map designation on ±46.7 acres from Industrial Commercial Interchange to General Interchange and amend Table 1(b) 2045 population Allocation to accommodate residential development on the subject property, located on the east side of Three Oaks Parkway, approximately 0.25 miles north of Alico Road, and is immediately west of I-75.

WHEREAS, the Board held a public hearing for the adoption of the proposed amendment on January 18, 2023. At that hearing, the Board approved a motion to adopt proposed amendments CPA2021-00012 and CPA2022-00008 pertaining to Alico Crossroads, amending the Future Land Use Map and Table 1(b) of the Lee Plan. The subject parcel is located at the east side of Three Oaks Parkway, approximately 0.25 miles north of Alico Road, and is immediately west of I-75.

### SECTION TWO: ADOPTION OF SMALL SCALE AMENDMENT TO LEE PLAN FUTURE LAND USE MAP AND TABLE 1(b)

The Lee County Board of County Commissioners hereby amends the existing Lee Plan, adopted by Ordinance Number 89-02, as amended, by adopting an amendment to the Future Land Use Map designation on ±46.7 acres from Industrial Commercial Interchange to General Interchange and amend Table 1(b) 2045 Population Allocation to accommodate residential development on the subject property, The subject parcel is located at the east side of Three Oaks Parkway, approximately 0.25 miles north of Alico Road, and is immediately west of I-75. The corresponding staff report and analysis, along with all attachments for this amendment, are adopted as "support documentation" for the Lee Plan.

#### PROJECT LOCATION

The subject property is located on the east side of Three Oaks Parkway, approximately 0.25 miles north of Alico Road, and is immediately west of I-75.

Figure 1: Project Location Map

#### **Lee Plan Consistency**

The applicant is requesting to amend the future land use category of the subject property to General Interchange to allow residential uses on the subject property. As previously mentioned, the current future land use designation does not allow residential uses.

The General Interchange future land use category allows for commercial development serving the traveling public, light industrial uses, and multi-family development with a standard density range between 8 to 14 dwelling units per acre. Bonus density may be approved up to 22 units per acre.

Amending the future land use map would expand the types of uses allowed on the subject property to included multi-family residential land uses. Commercial and light industrial uses would continue to be permitted since both are allowed in the Industrial Commercial Interchange and General Interchange future land use categories. As previously stated, there is no restriction on the amount of commercial or industrial square feet allowed on the subject property since the designation has been on the subject property prior to 2007. This means the subject property could currently be developed all commercial, industrial, or provide a mix of both.