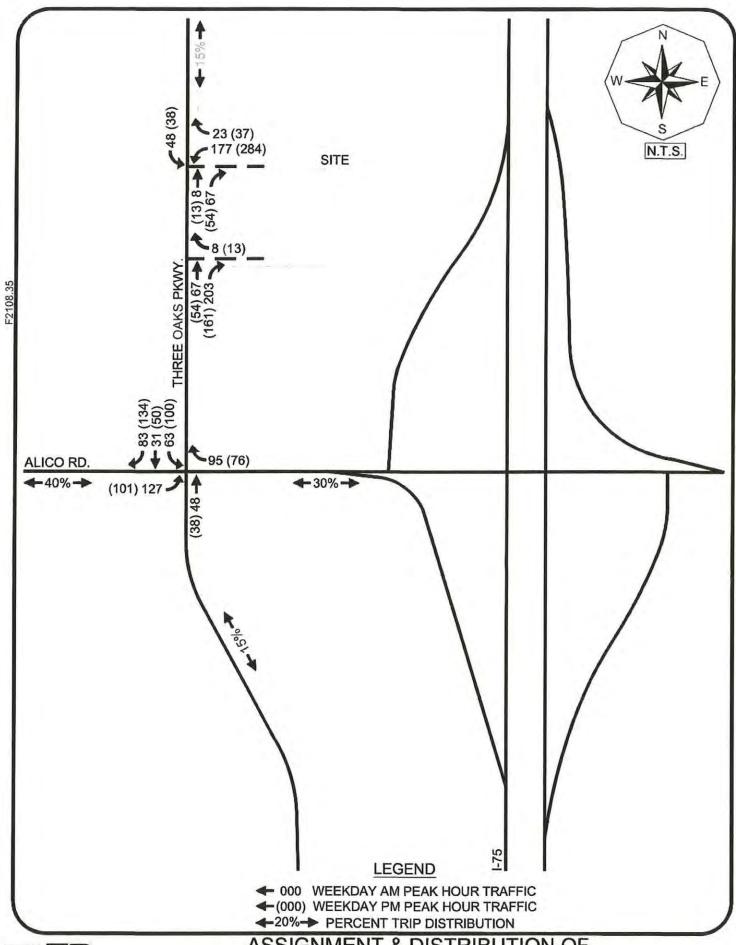

**Transportation:** The subject property is located on the east side of Three Oaks Parkway, approximately 0.25 miles north of Alico Road. Interstate I-75 is located along the east boundary of the land. As previously stated, the primary difference in the existing and proposed future land use categories is allowance of multi-family residential uses in the proposed future land use category. Analysis of transportation impacts shows development that could be accommodated by the proposed amendments at the maximum density allowed in the General Interchange future land use category would result in a reduction to transportation impacts over other uses allowed in both categories. If no residential units are constructed there will be no change to transportation impacts.

WHEREAS, the Board held a public hearing for the adoption of the proposed amendment on January 18, 2023. At that hearing, the Board approved a motion to adopt proposed amendments CPA2021-00012 and CPA2022-00008 pertaining to Alico Crossroads, amending the Future Land Use Map and Table 1(b) of the Lee Plan. The subject parcel is located at the east side of Three Oaks Parkway, approximately 0.25 miles north of Alico Road, and is immediately west of I-75.

### SECTION TWO: ADOPTION OF SMALL SCALE AMENDMENT TO LEE PLAN FUTURE LAND USE MAP AND TABLE 1(b)

The Lee County Board of County Commissioners hereby amends the existing Lee Plan, adopted by Ordinance Number 89-02, as amended, by adopting an amendment to the Future Land Use Map designation on ±46.7 acres from Industrial Commercial Interchange to General Interchange and amend Table 1(b) 2045 Population Allocation to accommodate residential development on the subject property, The subject parcel is located at the east side of Three Oaks Parkway, approximately 0.25 miles north of Alico Road, and is immediately west of I-75. The corresponding staff report and analysis, along with all attachments for this amendment, are adopted as "support documentation" for the Lee Plan.

#### PROJECT LOCATION

The subject property is located on the east side of Three Oaks Parkway, approximately 0.25 miles north of Alico Road, and is immediately west of I-75.

Figure 1: Project Location Map