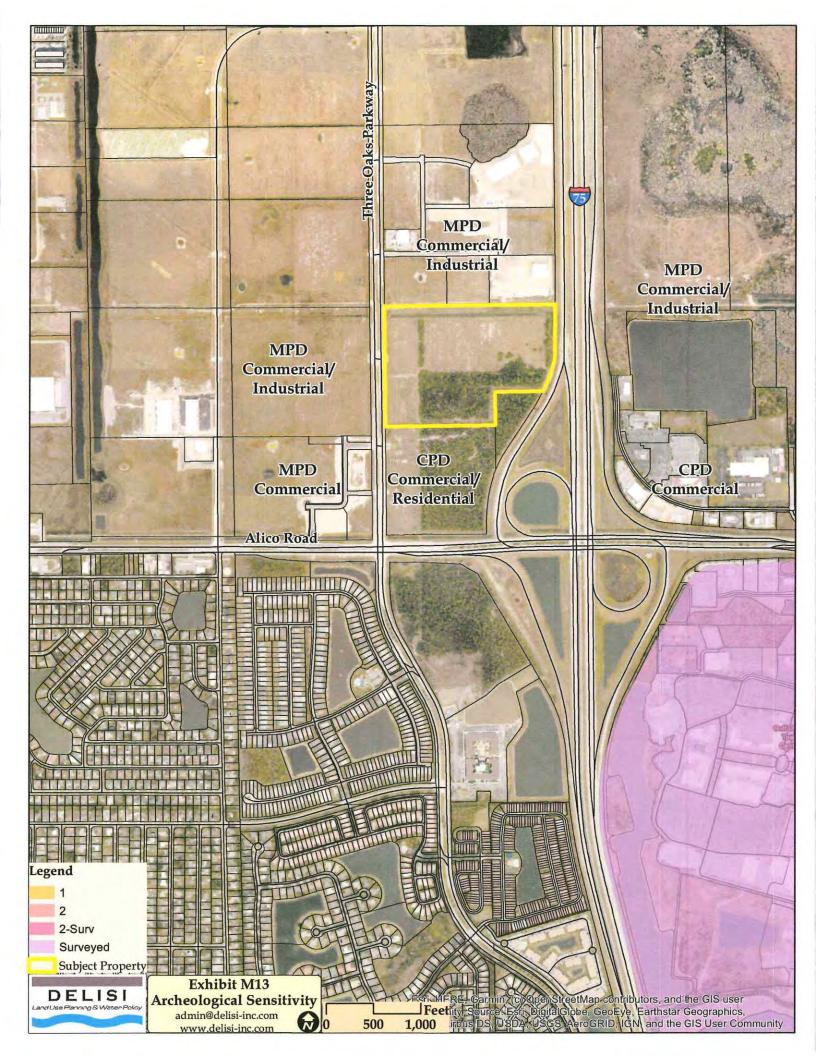

#### PROJECT LOCATION

The subject property is located on the east side of Three Oaks Parkway, approximately 0.25 miles north of Alico Road, and is immediately west of I-75.

Figure 1: Project Location Map

#### **Subject Property**

The subject property is located on the east side of Three Oaks Parkway, approximately 0.25 miles north of Alico Road and immediately west of Interstate I-75. It is currently zoned CPD for 300,000 square feet of commercial retail, 51,000 square feet of commercial office, and 125 hotel units.<sup>1</sup>

#### **Surrounding Properties**

The properties to the north and west are within the Industrial Commercial Interchange future land use category and are zoned Mixed Use Planned Development (MPD). To the south of the subject site are lands within the General Interchange future land use category, zoned Commercial Planned Development (CPD). Further south is Alico Road, a six lane arterial roadway. Immediately to the east of the subject property is I-75. Further to the east are lands within the Tradeport future land use category, zoned MPD. More detailed information on the surrounding properties is provided below.

<sup>&</sup>lt;sup>1</sup> See zoning resolutions Z-08-035, Z-08-029, and Z-03-017.

**TABLE 1: SURROUNDING PROPERTIES INFORMATION** 

|       | Future Land Use                                         | Zoning                                                                                                                        | Existing Use                                         |  |  |  |
|-------|---------------------------------------------------------|-------------------------------------------------------------------------------------------------------------------------------|------------------------------------------------------|--|--|--|
| North | Industrial Commercial<br>Interchange                    |                                                                                                                               |                                                      |  |  |  |
| East  | Tradeport                                               | Airport Interstate Commerce Park<br>MPD - Approved for 306,000 SF<br>commercial, 1,400,000 SF<br>industrial & 130 hotel rooms | I-75 then Vacant Land;<br>Industrial &<br>Commercial |  |  |  |
| South | General Interchange<br>(8 to 14 dwelling<br>units/acre) | Vintage Commerce Center CPD –<br>350,000 SF commercial /industrial,<br>308 multi-family dwelling units, &<br>300 hotel rooms  | Under Construction                                   |  |  |  |
| West  | Industrial Commercial<br>Interchange                    | Three Oaks Distribution Center<br>CPD - 600,000 SF commercial &<br>600,000 SF industrial                                      | Warehousing &<br>Distribution; Under<br>Construction |  |  |  |