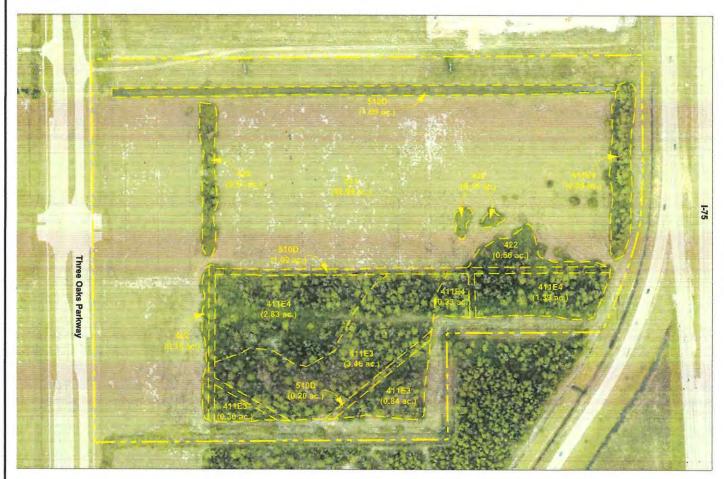

The proposed General Interchange Future Land Use designation would allow residential development on the subject property. Approximately 5.94 acres located on the northwest portion of the subject property is in the Airport Noise Zone C (see Figure 2). Airport Noise Zone C (Policy 1.7.1) requires formal notification to property owners, but does not restrict or prohibit residential land uses.

Lee County Port Authority issued a letter on October 13, 2021, which in part provides:

- The subject property is located near a highly active arrival/departure corridor for Runway 06/24
  at Southwest Florida International Airport (SWFIA) and will be subject to numerous daily
  overflights at low altitudes.
- A portion of the subject property is located in a noise sensitive area as described in Section 34-1104 of the Lee County Land Development Code (LDC); specifically, Airport Noise Zones C. As such, the project is subject to the noise notification policy in the LDC 34-1104.

Figure 2: Surrounding Properties/Airport Noise Zones

Airport Noise Zone C is only located on a small portion of the subject property. However, the subject property could be affected by air traffic from the expanding SWFIA. For consistency with Policy 1.7.1, the concurrent rezoning should be conditioned to notify future residences on the subject property of the potential exposure to airport noise and industrial developments. The subject property is not in Airport Noise Zone B, which prohibits residential development.

The proposed change to the Future Land Use Map will allow residential development on the subject property where the use is not currently allowable. As such the proposed amendment must be reviewed for consistency with **Policy 5.1.2** which prohibits residential development "where physical constraints exists, or require the density and design to be adjusted accordingly." The Policy provides that such constraints or hazards may include flood, storm, or hurricane hazards; unstable soil or geological conditions; environmental limitations; aircraft noise; or other characteristics that may endanger the residential community. There are no characteristics of the property that would prohibit residential development. Airport Noise Zone C on the 5.94 acres in the northwest corner of the subject property requires notification but does not prohibit residential development. However, to address the presence of Airport Noise Zone C, the applicant has designed the concurrent Planned Development, DCI202022-00005, to locate residential development outside of the Airport Noise Zone. The proposed amendment is consistent with Policy 5.1.2.