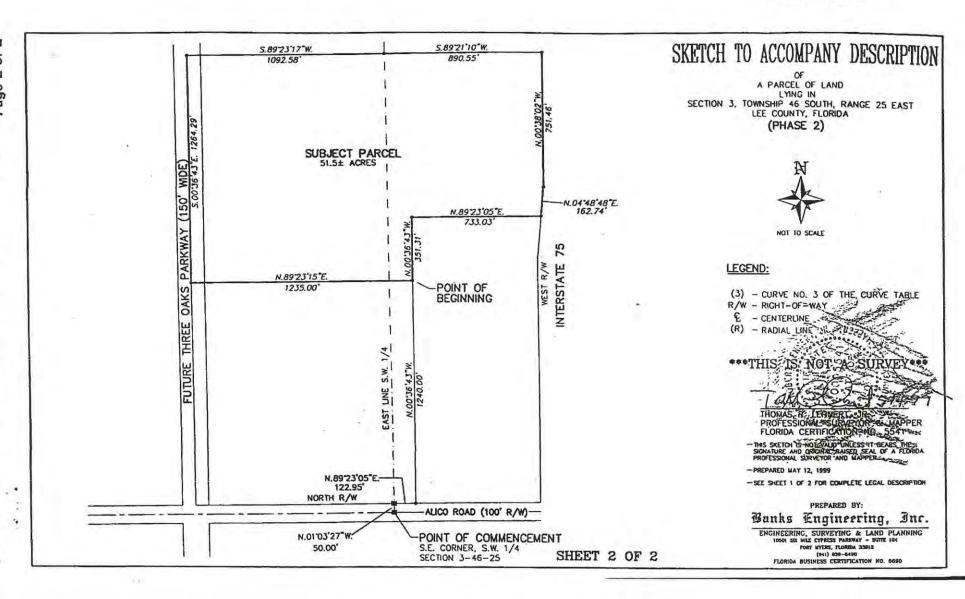

#### PROJECT LOCATION

The subject property is located on the east side of Three Oaks Parkway, approximately 0.25 miles north of Alico Road, and is immediately west of I-75.

Figure 1: Project Location Map

#### **Subject Property**

The subject property is located on the east side of Three Oaks Parkway, approximately 0.25 miles north of Alico Road and immediately west of Interstate I-75. It is currently zoned CPD for 300,000 square feet of commercial retail, 51,000 square feet of commercial office, and 125 hotel units.<sup>1</sup>

The ±46.7 acre subject property is located in the Gateway/Airport Planning District as shown on Lee Plan Map 1B, and is currently designated as Industrial Commercial Interchange on the Future Land Use map.

**Transportation:** The subject property is located on the east side of Three Oaks Parkway, approximately 0.25 miles north of Alico Road. Interstate I-75 is located along the east boundary of the land. As previously stated, the primary difference in the existing and proposed future land use categories is allowance of multi-family residential uses in the proposed future land use category. Analysis of transportation impacts shows development that could be accommodated by the proposed amendments at the maximum density allowed in the General Interchange future land use category would result in a reduction to transportation impacts over other uses allowed in both categories. If no residential units are constructed there will be no change to transportation impacts.