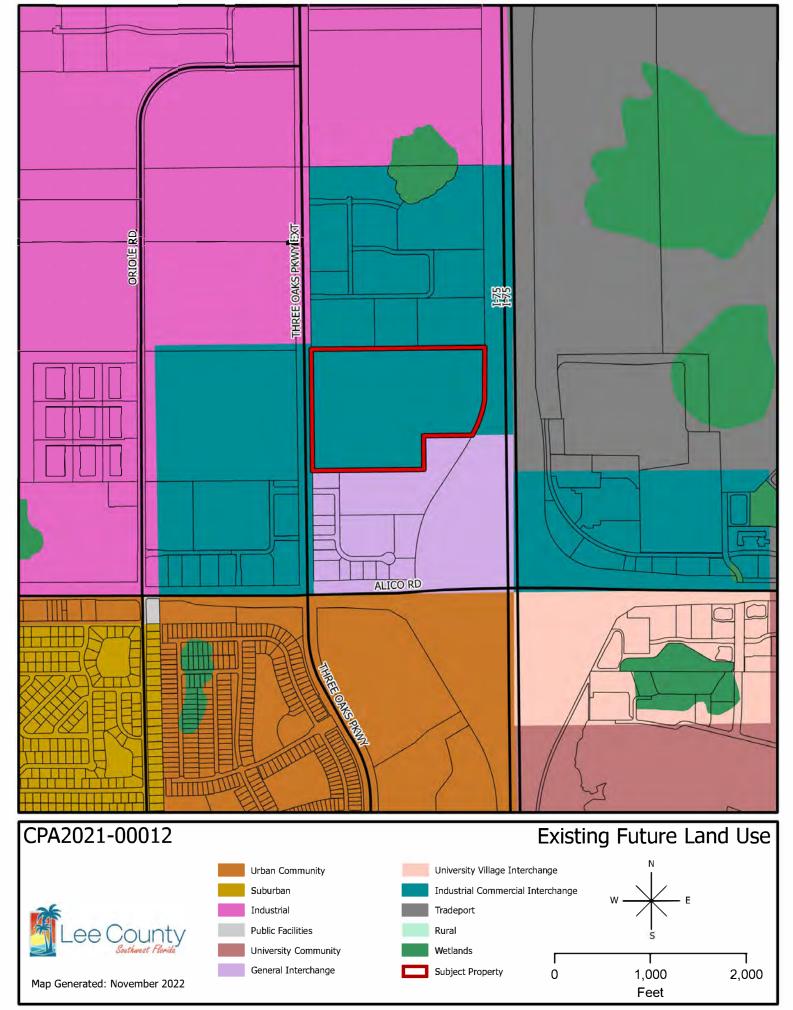

The Board proposes to adopt an ordinance amending the Lee Plan as follows:

CPA2021-00012 and CPA2022-00008 Alico Crossroads Map and Text Amendments: Amend the Future Land Use Map designation on ±46.7 acres from Industrial Commercial Interchange to General Interchange and amend Table 1(b) 2045 population Allocation to accommodate residential development on the subject property, located on the east side of Three Oaks Parkway, approximately 0.25 miles north of Alico Road, and is immediately west of I-75.

#### **REQUEST:**

- Amend the Future Land Use Map designation on ±46.7 acres from Industrial Commercial Interchange to General Interchange.
- Amend Table 1(b) 2045 population allocation to accommodate residential development on the subject property.
- The requested map amendment qualifies as a small scale comprehensive plan amendment per Florida Statute 163.3187(1).

#### **REQUEST**

- Amend the Future Land Use Map designation on ±46.7 acres from Industrial Commercial Interchange to General Interchange.
- Amend Table 1(b) 2045 population allocation to accommodate residential development on the subject property.
- The requested map amendment qualifies as a small scale comprehensive plan amendment per Florida Statute 163.3187(1).

The ±46.7 acre subject property is located in the Gateway/Airport Planning District as shown on Lee Plan Map 1B, and is currently designated as Industrial Commercial Interchange on the Future Land Use map.

Industrial Commercial Interchange Future Land Use Category: The subject property is designated as Industrial Commercial Interchange on the Future Land Use Map and has been prior to 2007. The Industrial Commercial Interchange future land use category, as provided in Policy 1.3.4 below, is limited to commercial and light industrial uses. No residential uses are allowed. As the subject property was within the Industrial Commercial Interchange future land use category prior to 2007, there is no limitation on the amount of commercial development.

#### **Surrounding Properties**

The properties to the north and west are within the Industrial Commercial Interchange future land use category and are zoned Mixed Use Planned Development (MPD). To the south of the subject site are lands within the General Interchange future land use category, zoned Commercial Planned Development (CPD). Further south is Alico Road, a six lane arterial roadway. Immediately to the east of the subject property is I-75. Further to the east are lands within the Tradeport future land use category, zoned MPD. More detailed information on the surrounding properties is provided below.

<sup>&</sup>lt;sup>1</sup> See zoning resolutions Z-08-035, Z-08-029, and Z-03-017.

**TABLE 1: SURROUNDING PROPERTIES INFORMATION** 

|       | Future Land Use                                         | Zoning                                                                                                                        | Existing Use                                         |  |  |  |
|-------|---------------------------------------------------------|-------------------------------------------------------------------------------------------------------------------------------|------------------------------------------------------|--|--|--|
| North | Industrial Commercial<br>Interchange                    |                                                                                                                               |                                                      |  |  |  |
| East  | Tradeport                                               | Airport Interstate Commerce Park<br>MPD - Approved for 306,000 SF<br>commercial, 1,400,000 SF<br>industrial & 130 hotel rooms | I-75 then Vacant Land;<br>Industrial &<br>Commercial |  |  |  |
| South | General Interchange<br>(8 to 14 dwelling<br>units/acre) | Vintage Commerce Center CPD –<br>350,000 SF commercial /industrial,<br>308 multi-family dwelling units, &<br>300 hotel rooms  | Under Construction                                   |  |  |  |
| West  | Industrial Commercial<br>Interchange                    | Three Oaks Distribution Center<br>CPD - 600,000 SF commercial &<br>600,000 SF industrial                                      | Warehousing &<br>Distribution; Under<br>Construction |  |  |  |