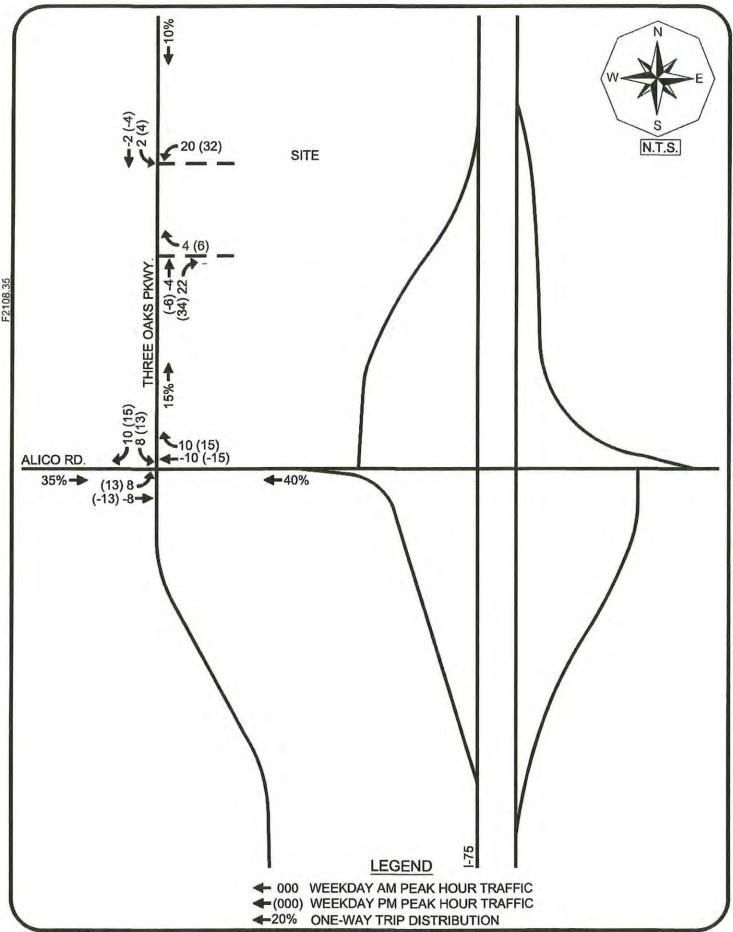

**Transportation:** The subject property is located on the east side of Three Oaks Parkway, approximately 0.25 miles north of Alico Road. Interstate I-75 is located along the east boundary of the land. As previously stated, the primary difference in the existing and proposed future land use categories is allowance of multi-family residential uses in the proposed future land use category. Analysis of transportation impacts shows development that could be accommodated by the proposed amendments at the maximum density allowed in the General Interchange future land use category would result in a reduction to transportation impacts over other uses allowed in both categories. If no residential units are constructed there will be no change to transportation impacts.