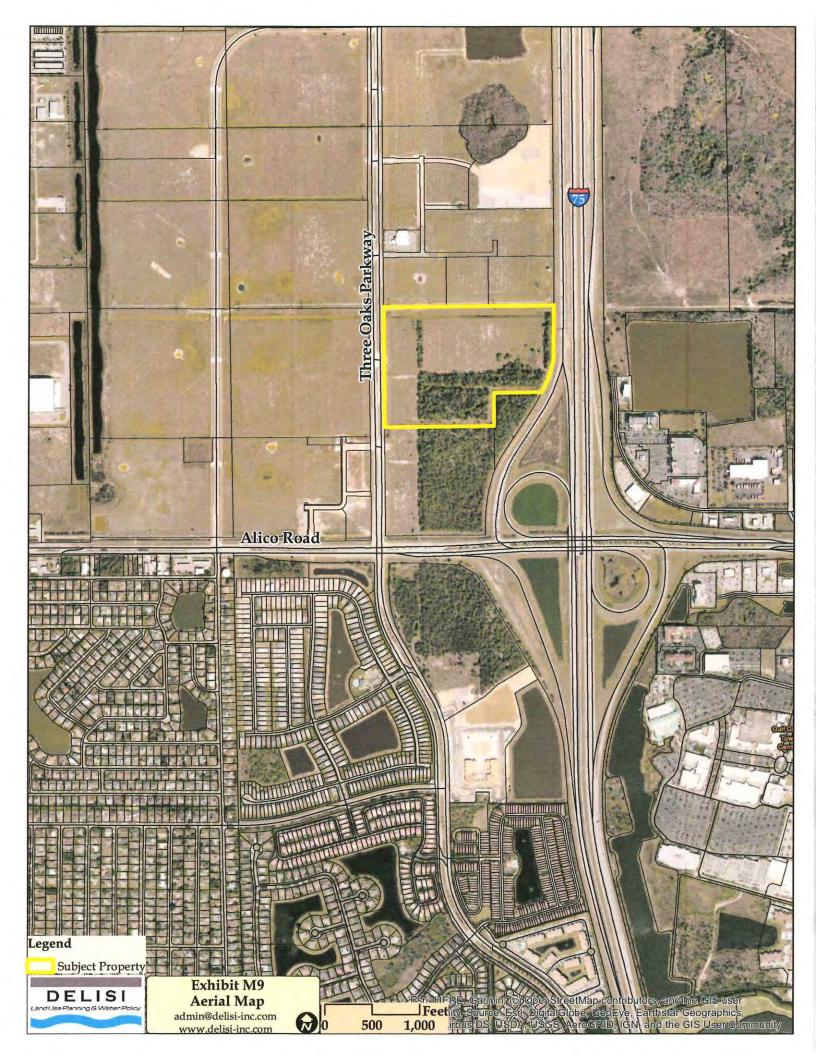

#### PROJECT LOCATION

The subject property is located on the east side of Three Oaks Parkway, approximately 0.25 miles north of Alico Road, and is immediately west of I-75.

Figure 1: Project Location Map

#### **Subject Property**

The subject property is located on the east side of Three Oaks Parkway, approximately 0.25 miles north of Alico Road and immediately west of Interstate I-75. It is currently zoned CPD for 300,000 square feet of commercial retail, 51,000 square feet of commercial office, and 125 hotel units.<sup>1</sup>

#### **Surrounding Properties**

The properties to the north and west are within the Industrial Commercial Interchange future land use category and are zoned Mixed Use Planned Development (MPD). To the south of the subject site are lands within the General Interchange future land use category, zoned Commercial Planned Development (CPD). Further south is Alico Road, a six lane arterial roadway. Immediately to the east of the subject property is I-75. Further to the east are lands within the Tradeport future land use category, zoned MPD. More detailed information on the surrounding properties is provided below.

<sup>&</sup>lt;sup>1</sup> See zoning resolutions Z-08-035, Z-08-029, and Z-03-017.

**TABLE 1: SURROUNDING PROPERTIES INFORMATION** 

|       | Future Land Use                                         | Zoning                                                                                                                        | Existing Use                                         |  |  |  |
|-------|---------------------------------------------------------|-------------------------------------------------------------------------------------------------------------------------------|------------------------------------------------------|--|--|--|
| North | Industrial Commercial<br>Interchange                    |                                                                                                                               |                                                      |  |  |  |
| East  | Tradeport                                               | Airport Interstate Commerce Park<br>MPD - Approved for 306,000 SF<br>commercial, 1,400,000 SF<br>industrial & 130 hotel rooms | I-75 then Vacant Land;<br>Industrial &<br>Commercial |  |  |  |
| South | General Interchange<br>(8 to 14 dwelling<br>units/acre) | Vintage Commerce Center CPD –<br>350,000 SF commercial /industrial,<br>308 multi-family dwelling units, &<br>300 hotel rooms  | Under Construction                                   |  |  |  |
| West  | Industrial Commercial<br>Interchange                    | Three Oaks Distribution Center<br>CPD - 600,000 SF commercial &<br>600,000 SF industrial                                      | Warehousing &<br>Distribution; Under<br>Construction |  |  |  |