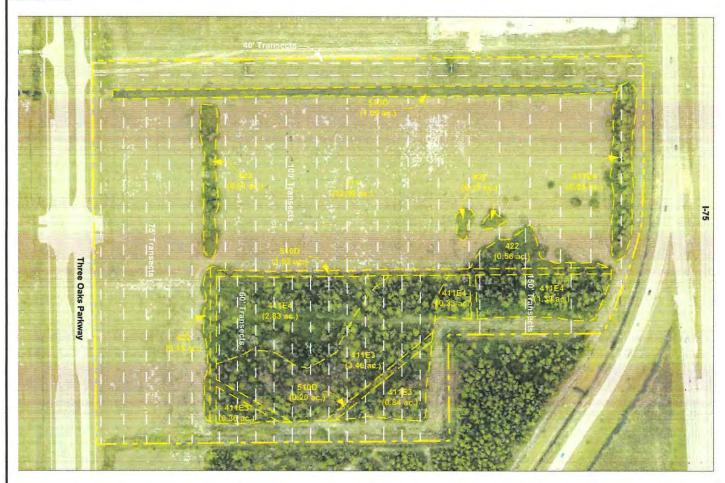

#### PROJECT LOCATION

The subject property is located on the east side of Three Oaks Parkway, approximately 0.25 miles north of Alico Road, and is immediately west of I-75.

Figure 1: Project Location Map

#### **Subject Property**

The subject property is located on the east side of Three Oaks Parkway, approximately 0.25 miles north of Alico Road and immediately west of Interstate I-75. It is currently zoned CPD for 300,000 square feet of commercial retail, 51,000 square feet of commercial office, and 125 hotel units.<sup>1</sup>

The ±46.7 acre subject property is located in the Gateway/Airport Planning District as shown on Lee Plan Map 1B, and is currently designated as Industrial Commercial Interchange on the Future Land Use map.

#### **Surrounding Properties**

The properties to the north and west are within the Industrial Commercial Interchange future land use category and are zoned Mixed Use Planned Development (MPD). To the south of the subject site are lands within the General Interchange future land use category, zoned Commercial Planned Development (CPD). Further south is Alico Road, a six lane arterial roadway. Immediately to the east of the subject property is I-75. Further to the east are lands within the Tradeport future land use category, zoned MPD. More detailed information on the surrounding properties is provided below.

<sup>&</sup>lt;sup>1</sup> See zoning resolutions Z-08-035, Z-08-029, and Z-03-017.

**TABLE 1: SURROUNDING PROPERTIES INFORMATION** 

|       | Future Land Use                                         | Zoning                                                                                                                        | Existing Use                                         |  |  |  |
|-------|---------------------------------------------------------|-------------------------------------------------------------------------------------------------------------------------------|------------------------------------------------------|--|--|--|
| North | Industrial Commercial<br>Interchange                    |                                                                                                                               |                                                      |  |  |  |
| East  | Tradeport                                               | Airport Interstate Commerce Park<br>MPD - Approved for 306,000 SF<br>commercial, 1,400,000 SF<br>industrial & 130 hotel rooms | I-75 then Vacant Land;<br>Industrial &<br>Commercial |  |  |  |
| South | General Interchange<br>(8 to 14 dwelling<br>units/acre) | Vintage Commerce Center CPD –<br>350,000 SF commercial /industrial,<br>308 multi-family dwelling units, &<br>300 hotel rooms  | Under Construction                                   |  |  |  |
| West  | Industrial Commercial<br>Interchange                    | Three Oaks Distribution Center<br>CPD - 600,000 SF commercial &<br>600,000 SF industrial                                      | Warehousing &<br>Distribution; Under<br>Construction |  |  |  |