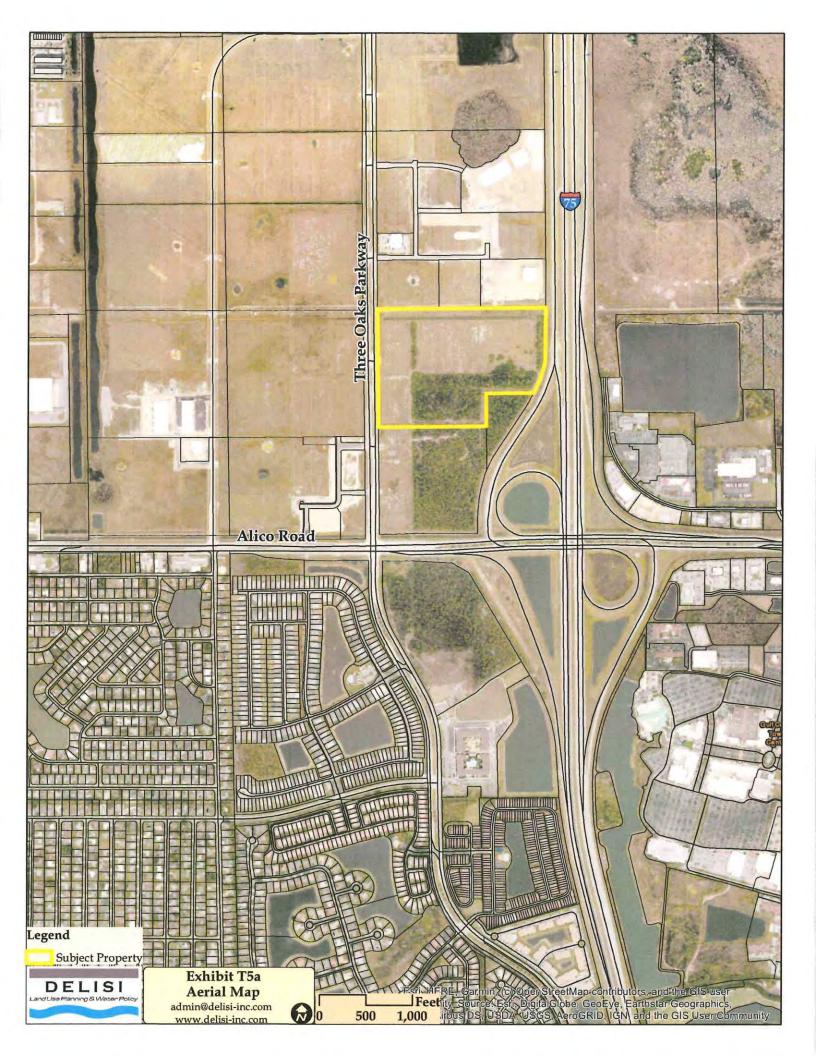

The Board proposes to adopt an ordinance amending the Lee Plan as follows:

CPA2021-00012 and CPA2022-00008 Alico Crossroads Map and Text Amendments: Amend the Future Land Use Map designation on ±46.7 acres from Industrial Commercial Interchange to General Interchange and amend Table 1(b) 2045 population Allocation to accommodate residential development on the subject property, located on the east side of Three Oaks Parkway, approximately 0.25 miles north of Alico Road, and is immediately west of I-75.

WHEREAS, the Board held a public hearing for the adoption of the proposed amendment on January 18, 2023. At that hearing, the Board approved a motion to adopt proposed amendments CPA2021-00012 and CPA2022-00008 pertaining to Alico Crossroads, amending the Future Land Use Map and Table 1(b) of the Lee Plan. The subject parcel is located at the east side of Three Oaks Parkway, approximately 0.25 miles north of Alico Road, and is immediately west of I-75.

### SECTION TWO: ADOPTION OF SMALL SCALE AMENDMENT TO LEE PLAN FUTURE LAND USE MAP AND TABLE 1(b)

The Lee County Board of County Commissioners hereby amends the existing Lee Plan, adopted by Ordinance Number 89-02, as amended, by adopting an amendment to the Future Land Use Map designation on ±46.7 acres from Industrial Commercial Interchange to General Interchange and amend Table 1(b) 2045 Population Allocation to accommodate residential development on the subject property, The subject parcel is located at the east side of Three Oaks Parkway, approximately 0.25 miles north of Alico Road, and is immediately west of I-75. The corresponding staff report and analysis, along with all attachments for this amendment, are adopted as "support documentation" for the Lee Plan.

#### PROJECT LOCATION

The subject property is located on the east side of Three Oaks Parkway, approximately 0.25 miles north of Alico Road, and is immediately west of I-75.

Figure 1: Project Location Map

#### **Subject Property**

The subject property is located on the east side of Three Oaks Parkway, approximately 0.25 miles north of Alico Road and immediately west of Interstate I-75. It is currently zoned CPD for 300,000 square feet of commercial retail, 51,000 square feet of commercial office, and 125 hotel units.<sup>1</sup>

The ±46.7 acre subject property is located in the Gateway/Airport Planning District as shown on Lee Plan Map 1B, and is currently designated as Industrial Commercial Interchange on the Future Land Use map.