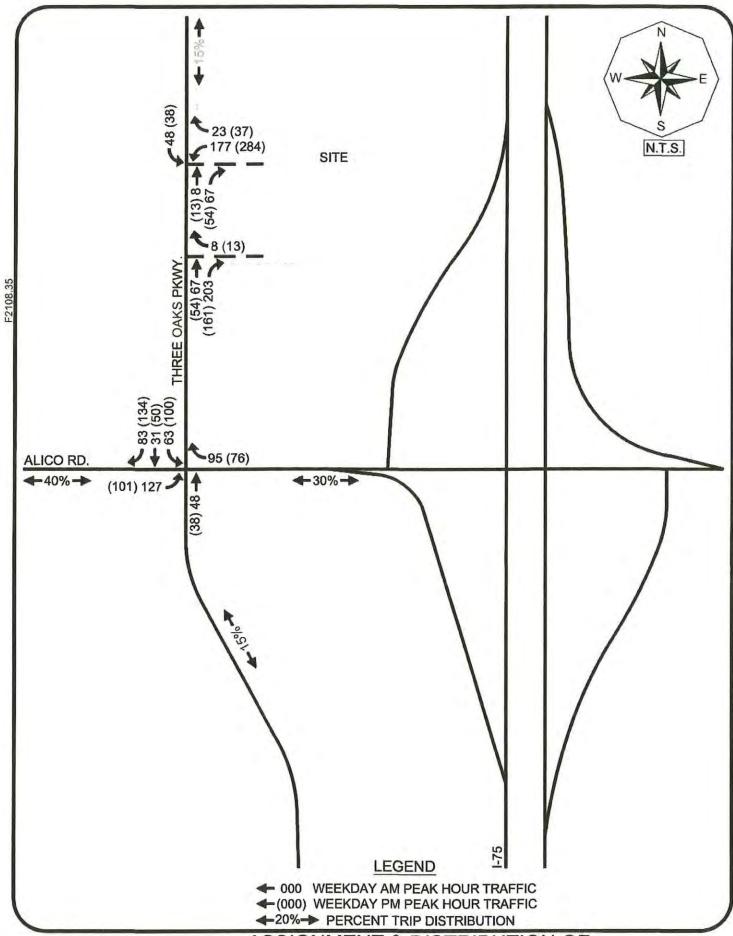

**Transportation:** The subject property is located on the east side of Three Oaks Parkway, approximately 0.25 miles north of Alico Road. Interstate I-75 is located along the east boundary of the land. As previously stated, the primary difference in the existing and proposed future land use categories is allowance of multi-family residential uses in the proposed future land use category. Analysis of transportation impacts shows development that could be accommodated by the proposed amendments at the maximum density allowed in the General Interchange future land use category would result in a reduction to transportation impacts over other uses allowed in both categories. If no residential units are constructed there will be no change to transportation impacts.