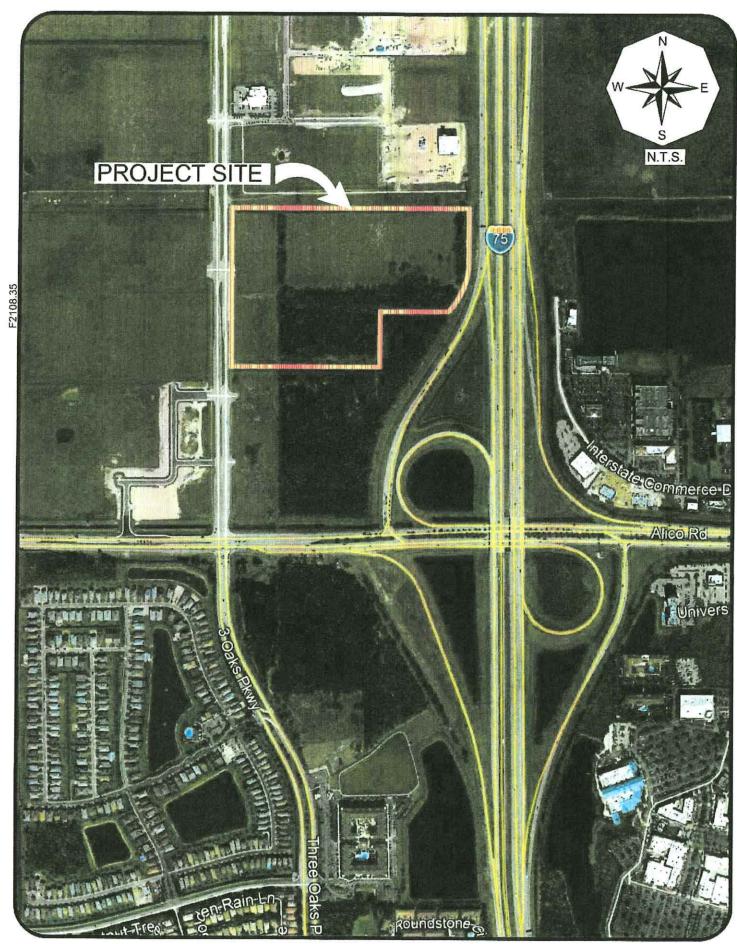

#### PROJECT LOCATION

The subject property is located on the east side of Three Oaks Parkway, approximately 0.25 miles north of Alico Road, and is immediately west of I-75.

Figure 1: Project Location Map

#### **Subject Property**

The subject property is located on the east side of Three Oaks Parkway, approximately 0.25 miles north of Alico Road and immediately west of Interstate I-75. It is currently zoned CPD for 300,000 square feet of commercial retail, 51,000 square feet of commercial office, and 125 hotel units.<sup>1</sup>

#### **Surrounding Properties**

The properties to the north and west are within the Industrial Commercial Interchange future land use category and are zoned Mixed Use Planned Development (MPD). To the south of the subject site are lands within the General Interchange future land use category, zoned Commercial Planned Development (CPD). Further south is Alico Road, a six lane arterial roadway. Immediately to the east of the subject property is I-75. Further to the east are lands within the Tradeport future land use category, zoned MPD. More detailed information on the surrounding properties is provided below.