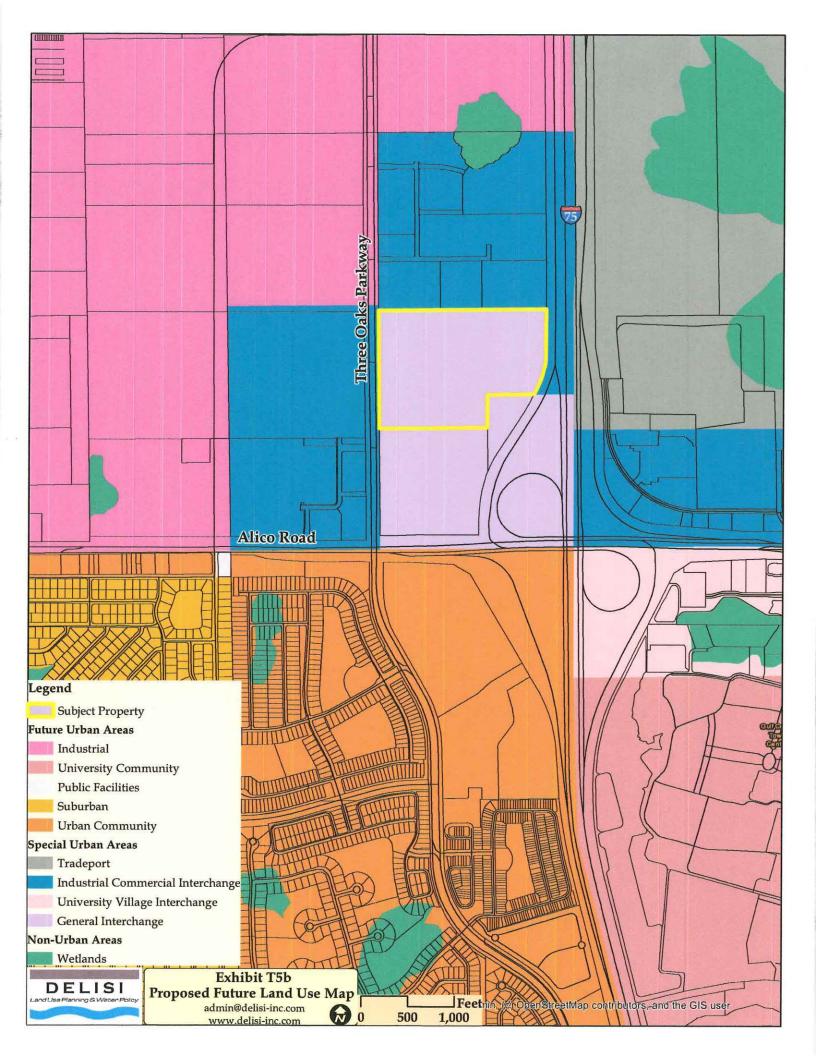

The Board proposes to adopt an ordinance amending the Lee Plan as follows:

CPA2021-00012 and CPA2022-00008 Alico Crossroads Map and Text Amendments: Amend the Future Land Use Map designation on ±46.7 acres from Industrial Commercial Interchange to General Interchange and amend Table 1(b) 2045 population Allocation to accommodate residential development on the subject property, located on the east side of Three Oaks Parkway, approximately 0.25 miles north of Alico Road, and is immediately west of I-75.

#### **REQUEST:**

- Amend the Future Land Use Map designation on ±46.7 acres from Industrial Commercial Interchange to General Interchange.
- Amend Table 1(b) 2045 population allocation to accommodate residential development on the subject property.
- The requested map amendment qualifies as a small scale comprehensive plan amendment per Florida Statute 163.3187(1).

#### **REQUEST**

- Amend the Future Land Use Map designation on ±46.7 acres from Industrial Commercial Interchange to General Interchange.
- Amend Table 1(b) 2045 population allocation to accommodate residential development on the subject property.
- The requested map amendment qualifies as a small scale comprehensive plan amendment per Florida Statute 163.3187(1).

The ±46.7 acre subject property is located in the Gateway/Airport Planning District as shown on Lee Plan Map 1B, and is currently designated as Industrial Commercial Interchange on the Future Land Use map.

Industrial Commercial Interchange Future Land Use Category: The subject property is designated as Industrial Commercial Interchange on the Future Land Use Map and has been prior to 2007. The Industrial Commercial Interchange future land use category, as provided in Policy 1.3.4 below, is limited to commercial and light industrial uses. No residential uses are allowed. As the subject property was within the Industrial Commercial Interchange future land use category prior to 2007, there is no limitation on the amount of commercial development.

#### **Lee Plan Consistency**

The applicant is requesting to amend the future land use category of the subject property to General Interchange to allow residential uses on the subject property. As previously mentioned, the current future land use designation does not allow residential uses.

The General Interchange future land use category allows for commercial development serving the traveling public, light industrial uses, and multi-family development with a standard density range between 8 to 14 dwelling units per acre. Bonus density may be approved up to 22 units per acre.