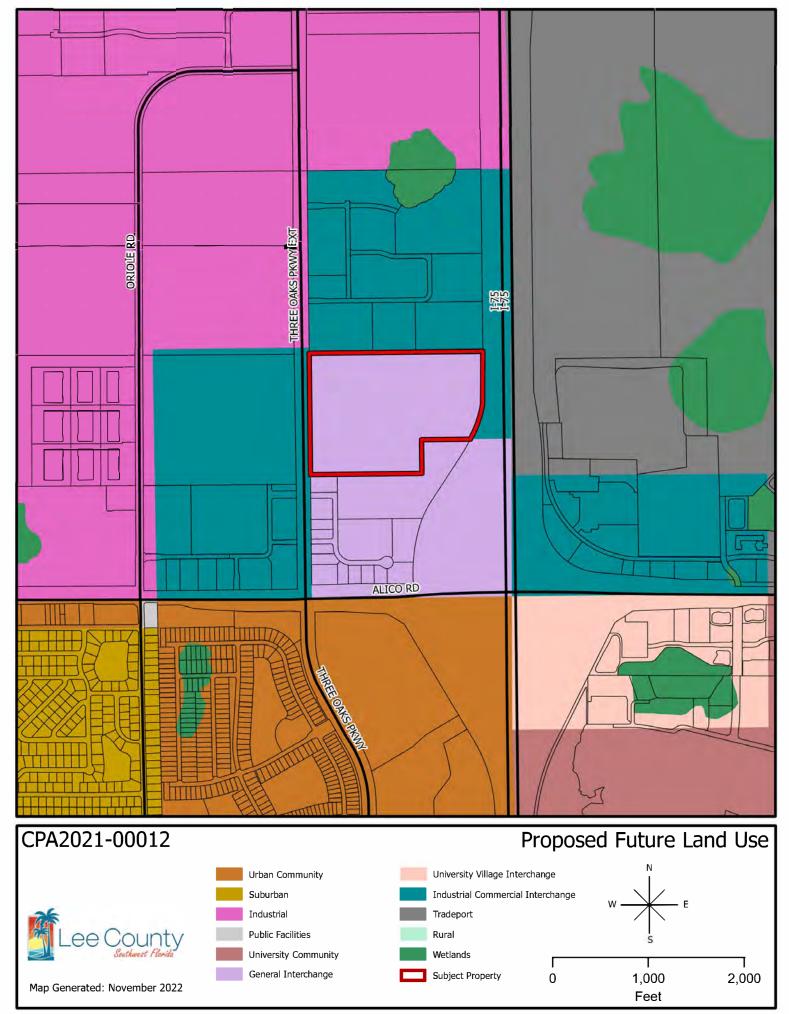

The Board proposes to adopt an ordinance amending the Lee Plan as follows:

CPA2021-00012 and CPA2022-00008 Alico Crossroads Map and Text Amendments: Amend the Future Land Use Map designation on ±46.7 acres from Industrial Commercial Interchange to General Interchange and amend Table 1(b) 2045 population Allocation to accommodate residential development on the subject property, located on the east side of Three Oaks Parkway, approximately 0.25 miles north of Alico Road, and is immediately west of I-75.

#### **REQUEST:**

- Amend the Future Land Use Map designation on ±46.7 acres from Industrial Commercial Interchange to General Interchange.
- Amend Table 1(b) 2045 population allocation to accommodate residential development on the subject property.
- The requested map amendment qualifies as a small scale comprehensive plan amendment per Florida Statute 163.3187(1).

#### **Lee Plan Consistency**

The applicant is requesting to amend the future land use category of the subject property to General Interchange to allow residential uses on the subject property. As previously mentioned, the current future land use designation does not allow residential uses.

The General Interchange future land use category allows for commercial development serving the traveling public, light industrial uses, and multi-family development with a standard density range between 8 to 14 dwelling units per acre. Bonus density may be approved up to 22 units per acre.

**POLICY 1.3.2:** The General Interchange areas are intended primarily for land uses that serve the traveling public: service stations, hotel, motel, restaurants, and gift shops. But because of their location, market attractions, and desire for flexibility, these interchange uses permit a broad range of land uses that include tourist commercial, general commercial, light industrial/commercial, and multifamily dwelling units. The standard density range is from eight dwelling units per acre (8 du/acre) to fourteen dwelling units per acre (14 du/acre). Maximum density is twenty-two units per acre (22 du/acre).

Amending the future land use map would expand the types of uses allowed on the subject property to included multi-family residential land uses. Commercial and light industrial uses would continue to be permitted since both are allowed in the Industrial Commercial Interchange and General Interchange future land use categories. As previously stated, there is no restriction on the amount of commercial or industrial square feet allowed on the subject property since the designation has been on the subject property prior to 2007. This means the subject property could currently be developed all commercial, industrial, or provide a mix of both.