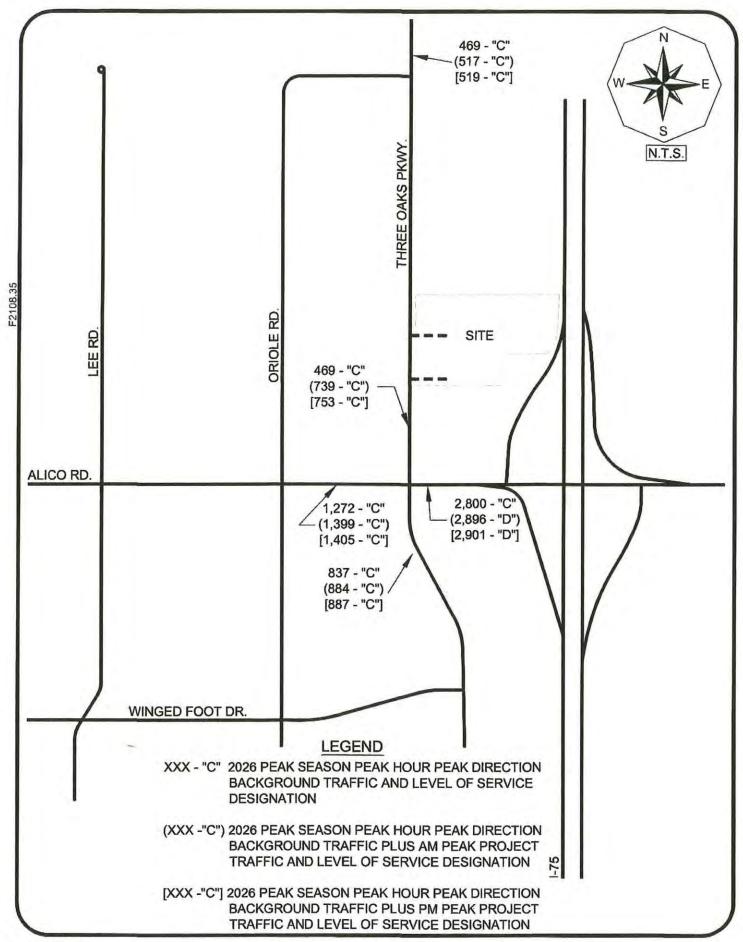

**Transportation:** The subject property is located on the east side of Three Oaks Parkway, approximately 0.25 miles north of Alico Road. Interstate I-75 is located along the east boundary of the land. As previously stated, the primary difference in the existing and proposed future land use categories is allowance of multi-family residential uses in the proposed future land use category. Analysis of transportation impacts shows development that could be accommodated by the proposed amendments at the maximum density allowed in the General Interchange future land use category would result in a reduction to transportation impacts over other uses allowed in both categories. If no residential units are constructed there will be no change to transportation impacts.

#### PROJECT LOCATION

The subject property is located on the east side of Three Oaks Parkway, approximately 0.25 miles north of Alico Road, and is immediately west of I-75.

Figure 1: Project Location Map

#### **Subject Property**

The subject property is located on the east side of Three Oaks Parkway, approximately 0.25 miles north of Alico Road and immediately west of Interstate I-75. It is currently zoned CPD for 300,000 square feet of commercial retail, 51,000 square feet of commercial office, and 125 hotel units.<sup>1</sup>