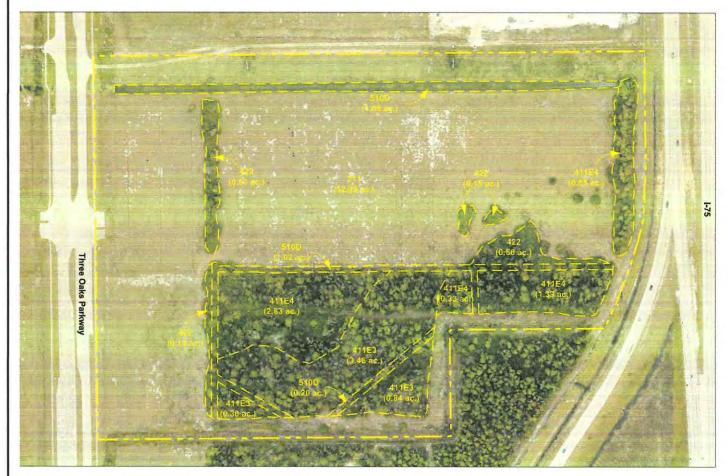

#### PROJECT LOCATION

The subject property is located on the east side of Three Oaks Parkway, approximately 0.25 miles north of Alico Road, and is immediately west of I-75.

Figure 1: Project Location Map

#### **Subject Property**

The subject property is located on the east side of Three Oaks Parkway, approximately 0.25 miles north of Alico Road and immediately west of Interstate I-75. It is currently zoned CPD for 300,000 square feet of commercial retail, 51,000 square feet of commercial office, and 125 hotel units.<sup>1</sup>

The ±46.7 acre subject property is located in the Gateway/Airport Planning District as shown on Lee Plan Map 1B, and is currently designated as Industrial Commercial Interchange on the Future Land Use map.

<sup>&</sup>lt;sup>1</sup> See zoning resolutions Z-08-035, Z-08-029, and Z-03-017.

**TABLE 1: SURROUNDING PROPERTIES INFORMATION** 

|       | Future Land Use                                         | Zoning                                                                                                                        | Existing Use                                         |  |  |  |
|-------|---------------------------------------------------------|-------------------------------------------------------------------------------------------------------------------------------|------------------------------------------------------|--|--|--|
| North | Industrial Commercial<br>Interchange                    |                                                                                                                               |                                                      |  |  |  |
| East  | Tradeport                                               | Airport Interstate Commerce Park<br>MPD - Approved for 306,000 SF<br>commercial, 1,400,000 SF<br>industrial & 130 hotel rooms | I-75 then Vacant Land;<br>Industrial &<br>Commercial |  |  |  |
| South | General Interchange<br>(8 to 14 dwelling<br>units/acre) | Vintage Commerce Center CPD –<br>350,000 SF commercial /industrial,<br>308 multi-family dwelling units, &<br>300 hotel rooms  | Under Construction                                   |  |  |  |
| West  | Industrial Commercial<br>Interchange                    | Three Oaks Distribution Center<br>CPD - 600,000 SF commercial &<br>600,000 SF industrial                                      | Warehousing &<br>Distribution; Under<br>Construction |  |  |  |