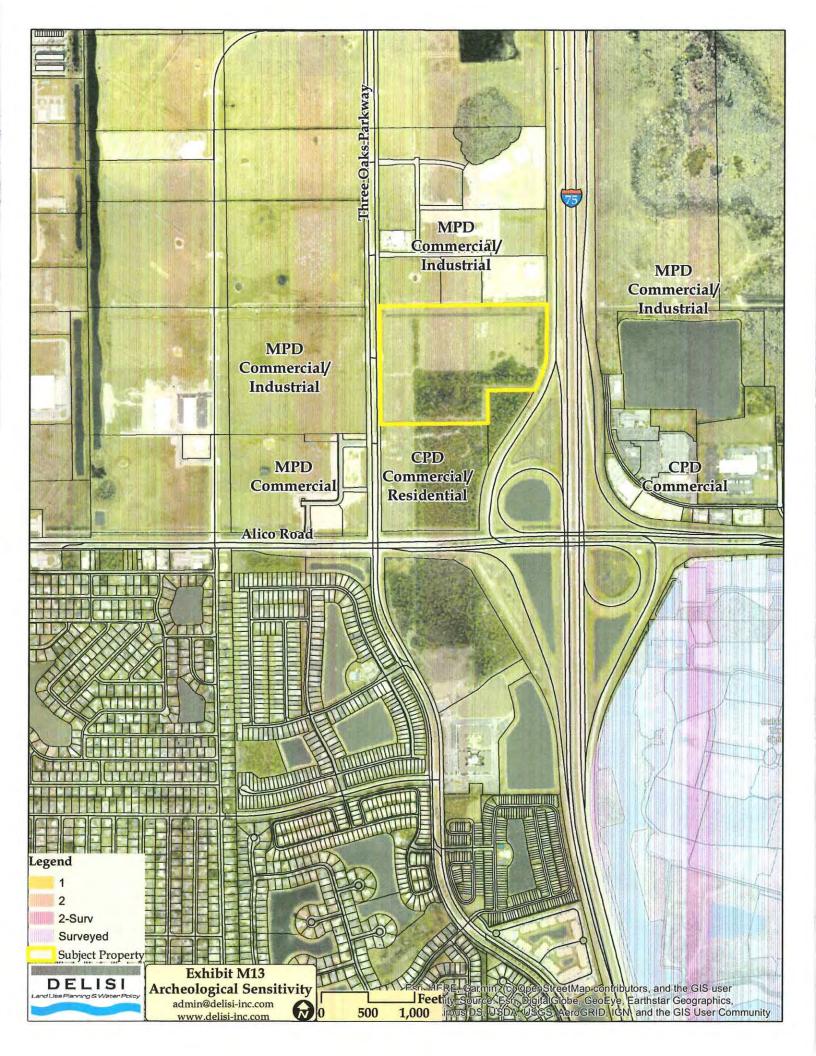

#### **Property Location:**

Three Oaks Parkway, 0.25 miles north of Alico Rd.

#### PROJECT LOCATION

The subject property is located on the east side of Three Oaks Parkway, approximately 0.25 miles north of Alico Road, and is immediately west of I-75.

Figure 1: Project Location Map

#### **Subject Property**

The subject property is located on the east side of Three Oaks Parkway, approximately 0.25 miles north of Alico Road and immediately west of Interstate I-75. It is currently zoned CPD for 300,000 square feet of commercial retail, 51,000 square feet of commercial office, and 125 hotel units.<sup>1</sup>

#### **Surrounding Properties**

The properties to the north and west are within the Industrial Commercial Interchange future land use category and are zoned Mixed Use Planned Development (MPD). To the south of the subject site are lands within the General Interchange future land use category, zoned Commercial Planned Development (CPD). Further south is Alico Road, a six lane arterial roadway. Immediately to the east of the subject property is I-75. Further to the east are lands within the Tradeport future land use category, zoned MPD. More detailed information on the surrounding properties is provided below.