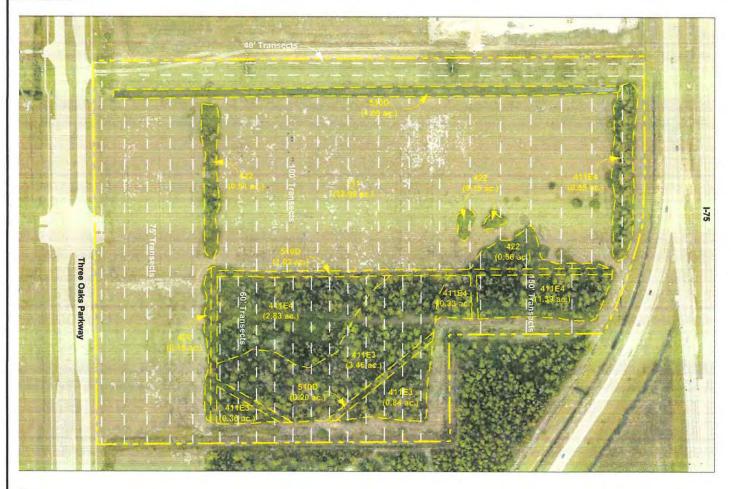

The proposed General Interchange Future Land Use designation would allow residential development on the subject property. Approximately 5.94 acres located on the northwest portion of the subject property is in the Airport Noise Zone C (see Figure 2). Airport Noise Zone C (Policy 1.7.1) requires formal notification to property owners, but does not restrict or prohibit residential land uses.

Lee County Port Authority issued a letter on October 13, 2021, which in part provides:

- The subject property is located near a highly active arrival/departure corridor for Runway 06/24
  at Southwest Florida International Airport (SWFIA) and will be subject to numerous daily
  overflights at low altitudes.
- A portion of the subject property is located in a noise sensitive area as described in Section 34-1104 of the Lee County Land Development Code (LDC); specifically, Airport Noise Zones C. As such, the project is subject to the noise notification policy in the LDC 34-1104.

Figure 2: Surrounding Properties/Airport Noise Zones

Airport Noise Zone C is only located on a small portion of the subject property. However, the subject property could be affected by air traffic from the expanding SWFIA. For consistency with Policy 1.7.1, the concurrent rezoning should be conditioned to notify future residences on the subject property of the potential exposure to airport noise and industrial developments. The subject property is not in Airport Noise Zone B, which prohibits residential development.

The proposed change to the Future Land Use Map will allow residential development on the subject property where the use is not currently allowable. As such the proposed amendment must be reviewed for consistency with **Policy 5.1.2** which prohibits residential development "where physical constraints exists, or require the density and design to be adjusted accordingly." The Policy provides that such constraints or hazards may include flood, storm, or hurricane hazards; unstable soil or geological conditions; environmental limitations; aircraft noise; or other characteristics that may endanger the residential community. There are no characteristics of the property that would prohibit residential development. Airport Noise Zone C on the 5.94 acres in the northwest corner of the subject property requires notification but does not prohibit residential development. However, to address the presence of Airport Noise Zone C, the applicant has designed the concurrent Planned Development, DCI202022-00005, to locate residential development outside of the Airport Noise Zone. The proposed amendment is consistent with Policy 5.1.2.