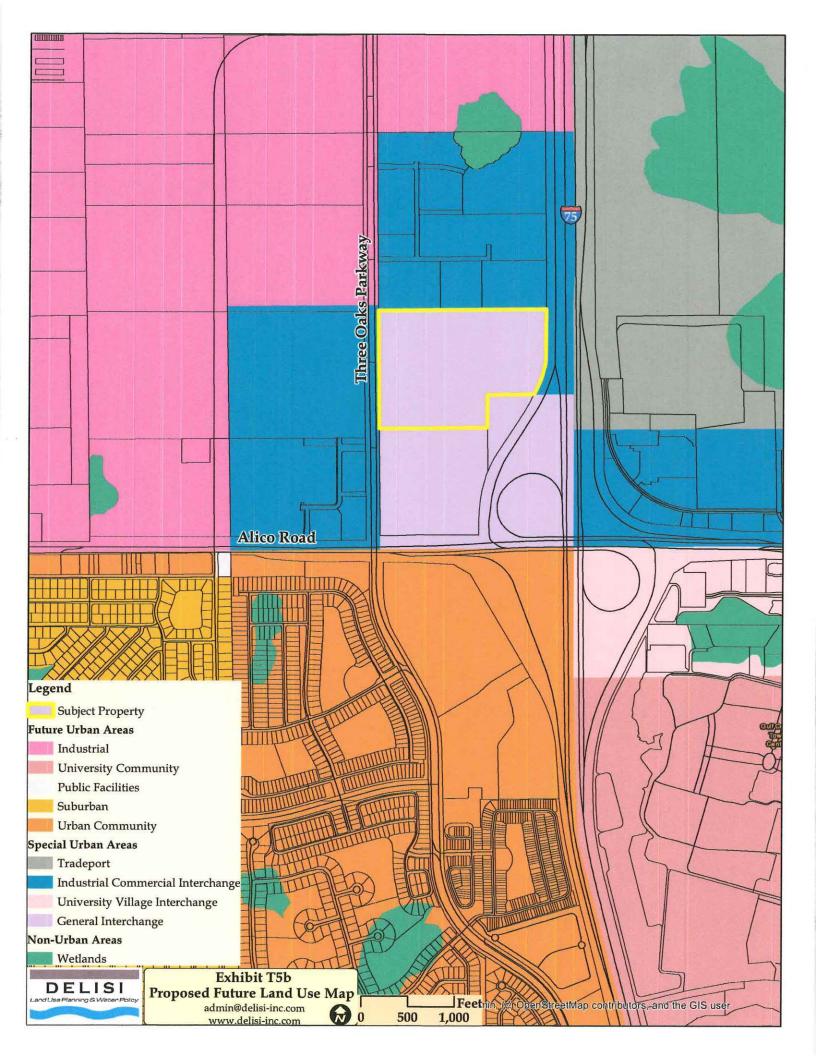

Amend the Future Land Use Map designation on ±46.7 acres from Industrial Commercial Interchange to General Interchange and amend Table 1(b) 2045 Population Allocation to accommodate residential development on the subject property, located on the east side of Three Oaks Parkway, approximately 0.25 miles north of Alico Road, and is immediately west of I-75.

#### PROJECT LOCATION

The subject property is located on the east side of Three Oaks Parkway, approximately 0.25 miles north of Alico Road, and is immediately west of I-75.

Figure 1: Project Location Map

#### **Subject Property**

The subject property is located on the east side of Three Oaks Parkway, approximately 0.25 miles north of Alico Road and immediately west of Interstate I-75. It is currently zoned CPD for 300,000 square feet of commercial retail, 51,000 square feet of commercial office, and 125 hotel units.<sup>1</sup>

The ±46.7 acre subject property is located in the Gateway/Airport Planning District as shown on Lee Plan Map 1B, and is currently designated as Industrial Commercial Interchange on the Future Land Use map.

#### **Surrounding Properties**

The properties to the north and west are within the Industrial Commercial Interchange future land use category and are zoned Mixed Use Planned Development (MPD). To the south of the subject site are lands within the General Interchange future land use category, zoned Commercial Planned Development (CPD). Further south is Alico Road, a six lane arterial roadway. Immediately to the east of the subject property is I-75. Further to the east are lands within the Tradeport future land use category, zoned MPD. More detailed information on the surrounding properties is provided below.

The proposed General Interchange Future Land Use designation would allow residential development on the subject property. Approximately 5.94 acres located on the northwest portion of the subject property is in the Airport Noise Zone C (see Figure 2). Airport Noise Zone C (Policy 1.7.1) requires formal notification to property owners, but does not restrict or prohibit residential land uses.

Figure 2: Surrounding Properties/Airport Noise Zones

Airport Noise Zone C is only located on a small portion of the subject property. However, the subject property could be affected by air traffic from the expanding SWFIA. For consistency with Policy 1.7.1, the concurrent rezoning should be conditioned to notify future residences on the subject property of the potential exposure to airport noise and industrial developments. The subject property is not in Airport Noise Zone B, which prohibits residential development.