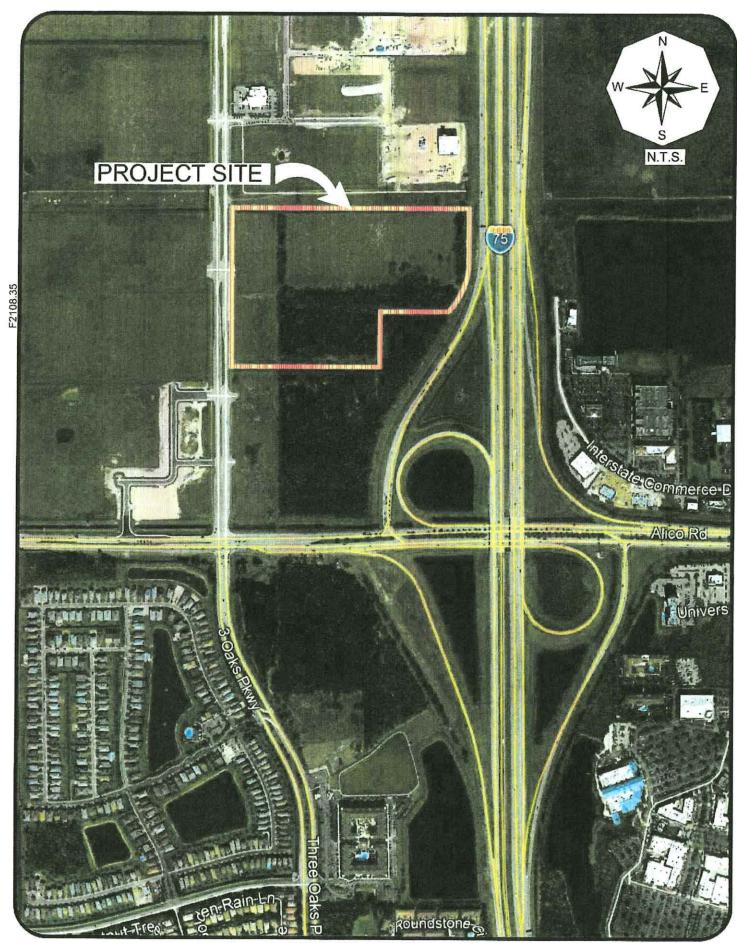

#### PROJECT LOCATION

The subject property is located on the east side of Three Oaks Parkway, approximately 0.25 miles north of Alico Road, and is immediately west of I-75.

Figure 1: Project Location Map

#### **Subject Property**

The subject property is located on the east side of Three Oaks Parkway, approximately 0.25 miles north of Alico Road and immediately west of Interstate I-75. It is currently zoned CPD for 300,000 square feet of commercial retail, 51,000 square feet of commercial office, and 125 hotel units.<sup>1</sup>

**Transportation:** The subject property is located on the east side of Three Oaks Parkway, approximately 0.25 miles north of Alico Road. Interstate I-75 is located along the east boundary of the land. As previously stated, the primary difference in the existing and proposed future land use categories is allowance of multi-family residential uses in the proposed future land use category. Analysis of transportation impacts shows development that could be accommodated by the proposed amendments at the maximum density allowed in the General Interchange future land use category would result in a reduction to transportation impacts over other uses allowed in both categories. If no residential units are constructed there will be no change to transportation impacts.