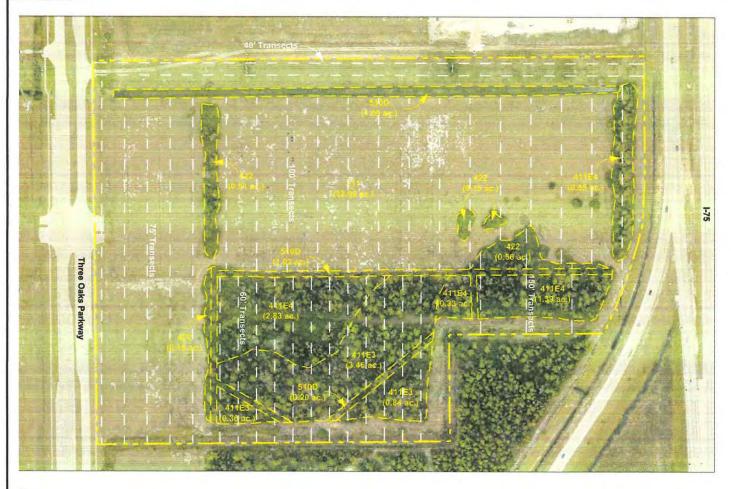

#### Sketch and Legal Description

The certified legal description(s) and certified sketch of the description for the property subject to the requested change. A metes and bounds legal description must be submitted specifically describing the entire perimeter boundary of the property with accurate bearings and distances for every line. The sketch must be tied to the state plane coordinate system for the Florida West Zone (North America Datum of 1983/1990 Adjustment) with two coordinates, one coordinate being the point of beginning and the other an opposing corner. If the subject property contains wetlands or the proposed amendment includes more than one land use category a metes and bounds legal description, as described above, must be submitted in addition to the perimeter boundary of the property for each wetland or future land use category.

#### OVERALL PROPERTY DESCRIPTION

A PARCEL OF LAND LOCATED IN SECTION 3, TOWNSHIP 46 SOUTH, RANGE 25 EAST, LEE COUNTY, FLORIDA, BEING MORE PARTICULARLY DESCRIBED AS FOLLOWS:

BEGINNING AT THE SOUTHWEST CORNER OF LOT 1, FLORIDA GULF COAST BUSINESS CENTER, ACCORDING TO THE PLAT THEREOF RECORDED AS INSTRUMENT #2018000283444, PUBLIC RECORDS OF LEE COUNTY, FLORIDA, A POINT ON THE OCCUPIED EASTERLY RIGHT-OF-WAY LINE OF THREE OAKS PARKWAY (150 FOOT WIDE) ACCORDING TO SAID PLAT OF FLORIDA GULF COAST BUSINESS CENTER AND THE BEGINNING OF A LOT LINE AGREEMENT AS DESCRIBED IN INSTRUMENT #2022000037935 PUBLIC RECORDS OF LEE COUNTY, FLORIDA; THENCE N 89°21'36" E ALONG SAID LOT LINE AGREEMENT AND THE SOUTH LINE OF SAID FLORIDA GULF COAST BUSINESS CENTER FOR A DISTANCE OF 1808.40 FEET TO THE SOUTHEAST CORNER OF LOT 7, FLORIDA GULF COAST BUSINESS CENTER-PHASE 2, ACCORDING TO THE PLAT THEREOF RECORDED AS INSTRUMENT #2020000002080 IN THE PUBLIC RECORDS OF LEE COUNTY, FLORIDA, A POINT ON THE OCCUPIED WESTERLY RIGHT-OF-WAY LINE OF INTERSTATE 75 (WIDTH VARIES) AS SHOWN ON SAID PLAT OF FLORIDA GULF COAST BUSINESS CENTER-PHASE 2 AND THE END OF SAID LOT LINE AGREEMENT: THENCE S 00°38'48" E ALONG SAID WESTERLY RIGHT-OF-WAY LINE A DISTANCE OF 393.32 FEET; THENCE S 02°40'26" W ALONG SAID WESTERLY RIGHT-OF-WAY LINE A DISTANCE OF 160.84 FEET TO THE BEGINNING OF A NON-TANGENTIAL CIRCULAR CURVE CONCAVE WESTERLY: THENCE RUN SOUTHWESTERLY ALONG SAID WESTERLY RIGHT-OF-WAY LINE AND THE ARC OF SAID CURVE TO THE RIGHT HAVING A RADIUS OF 1668.95 FEET THROUGH A CENTRAL ANGLE OF 13°10'21", SUBTENDED BY A CHORD OF 382.85 FEET AT A BEARING OF S 19°30'12" W FOR A DISTANCE OF 383.70 FEET TO THE NORTHEAST CORNER OF TRACT "A", ALICO WEST, ACCORDING TO THE PLAT THEREOF RECORDED AS INSTRUMENT NUMBER 2021000115040 OF THE PUBLIC RECORDS OF LEE COUNTY, FLORIDA; THENCE S 89°20'56" W ALONG SAID TRACT "A" FOR A DISTANCE OF 507.47 FEET; THENCE S 00°38'53" E ALONG SAID TRACT "A" FOR A DISTANCE OF 351.31 FEET; THENCE S 89°21'05" W ALONG SAID TRACT "A" FOR A DISTANCE OF 1160.00 FEET TO THE NORTHWEST CORNER OF LOT 1 OF SAID PLAT OF ALICO WEST AS RECORDED IN INSTRUMENT NUMBER 2021000115040 OF THE PUBLIC RECORDS OF LEE COUNTY, FLORIDA AND A POINT ON THE EASTERLY RIGHT-OF-WAY LINE OF SAID THREE OAKS PARKWAY(150 FOOT WIDE) ACCORDING TO THE PLAT OF SAID ALICO WEST; THENCE N 00°38'05" W ALONG SAID EASTERLY RIGHT-OF-WAY LINE A DISTANCE OF 1264.91 TO THE POINT OF BEGINNING.