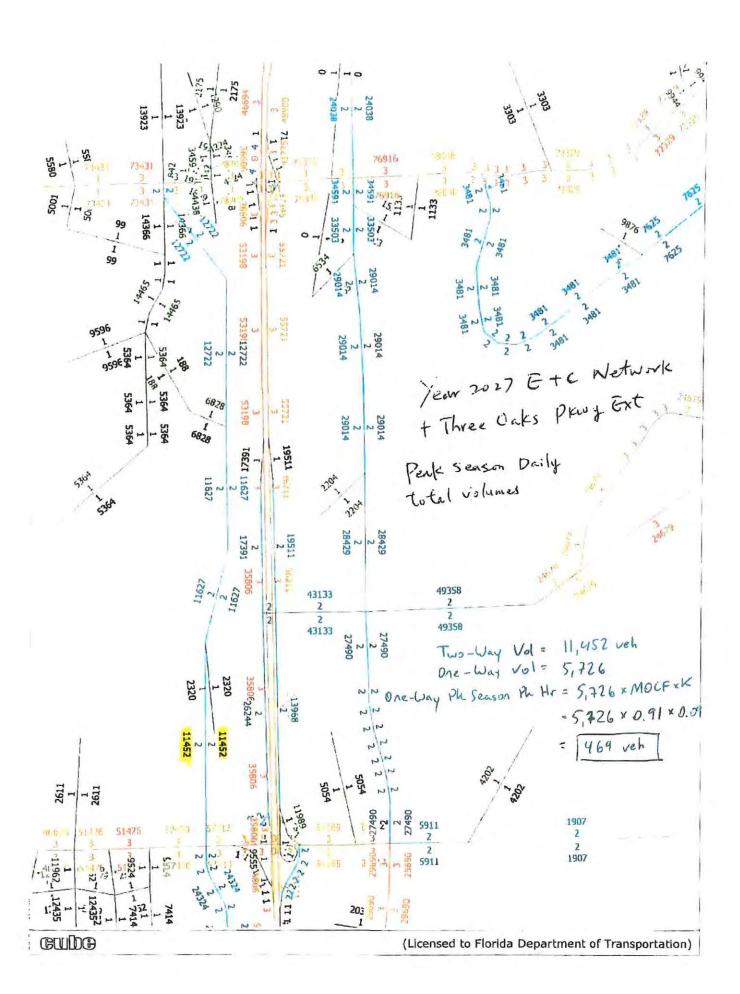

**Transportation:** The subject property is located on the east side of Three Oaks Parkway, approximately 0.25 miles north of Alico Road. Interstate I-75 is located along the east boundary of the land. As previously stated, the primary difference in the existing and proposed future land use categories is allowance of multi-family residential uses in the proposed future land use category. Analysis of transportation impacts shows development that could be accommodated by the proposed amendments at the maximum density allowed in the General Interchange future land use category would result in a reduction to transportation impacts over other uses allowed in both categories. If no residential units are constructed there will be no change to transportation impacts.