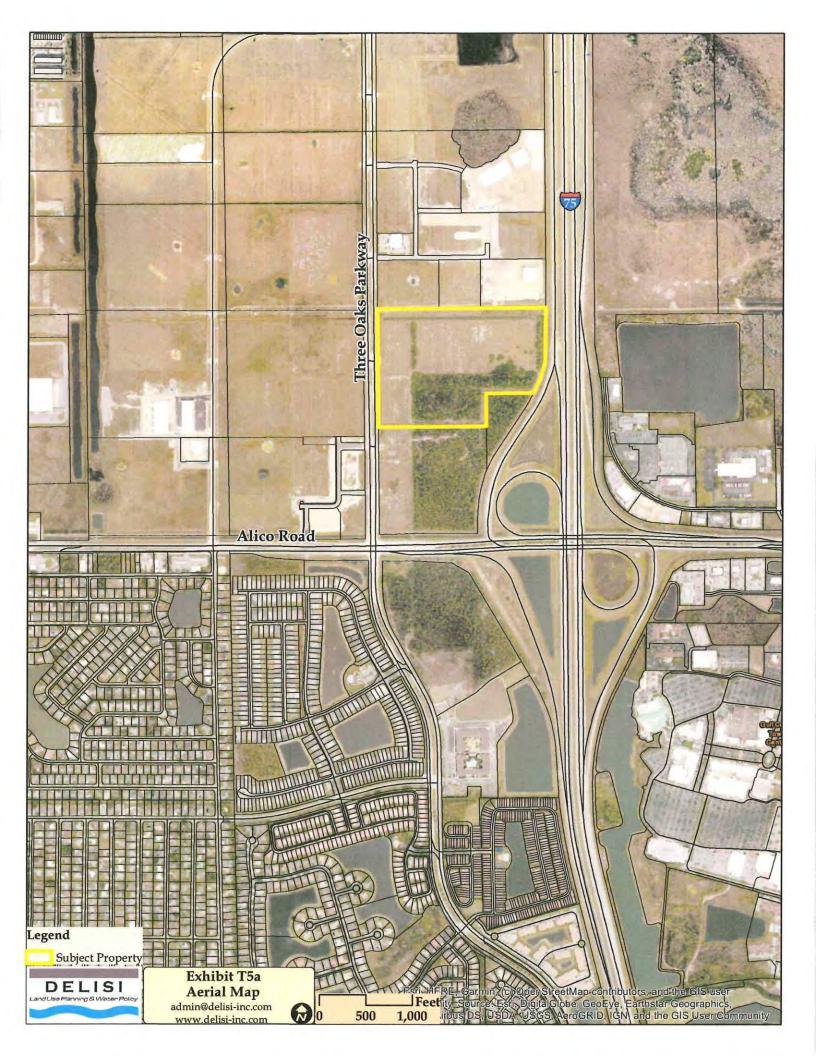

#### PROJECT LOCATION

The subject property is located on the east side of Three Oaks Parkway, approximately 0.25 miles north of Alico Road, and is immediately west of I-75.

Figure 1: Project Location Map

#### **Subject Property**

The subject property is located on the east side of Three Oaks Parkway, approximately 0.25 miles north of Alico Road and immediately west of Interstate I-75. It is currently zoned CPD for 300,000 square feet of commercial retail, 51,000 square feet of commercial office, and 125 hotel units.<sup>1</sup>