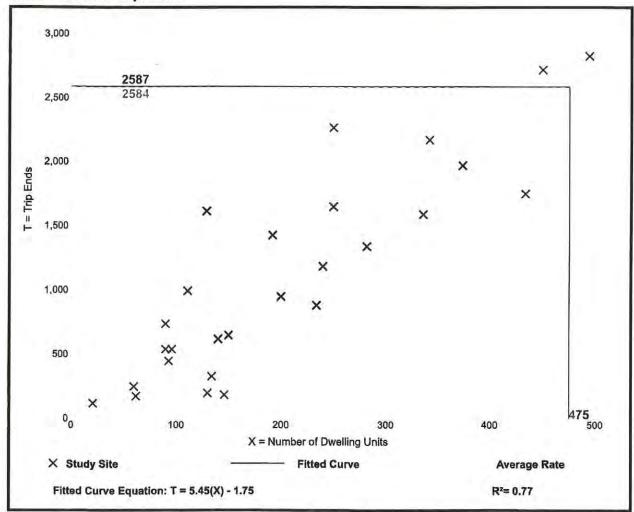

|
| 23RD ST SW         | E OF GUNNERY RD          | 469           |       |       | 10200    | 11000    |        | 11800 | 12700 | 13200 |       | 16400 |

## SITE TRAFFIC ASSIGNMENT SUPPLEMENTAL GRAPHICS FIGURES A-1 & A-2





ASSIGNMENT & DISTRIBUTION OF NET NEW PROJECT TRIPS ALICO CROSSROADS CPD





ASSIGNMENT & DISTRIBUTION OF PASS-BY PROJECT TRIPS ALICO CROSSROADS CPD

## 2027 FSUTMS TRAFFIC DATA PROVIDED BY LEE COUNTY





## Multifamily Housing (Mid-Rise) (221)

Vehicle Trip Ends vs: Dwelling Units
On a: Weekday

Setting/Location: General Urban/Suburban

Number of Studies: 27 Avg. Num. of Dwelling Units: 205

Directional Distribution: 50% entering, 50% exiting

## Vehicle Trip Generation per Dwelling Unit

Average Rate Range of Rates Standard Deviation 5.44 1.27 - 12.50 2.03



Trip Gen Manual, 10th Edition . Institute of Transportation Engineers

## Multifamily Housing (Mid-Rise) (221)

Vehicle Trip Ends vs: Dwelling Units

On a: Weekday,

Peak Hour of Adjacent Street Traffic,

One Hour Between 7 and 9 a.m.

Setting/Location: General Urban/Suburban

Number of Studies: 53

Avg. Num. of Dwelling Units: 207

Directional Distribution: 26% entering, 74% exiting

## Vehicle Trip Generation per Dwelling Unit

Average Rate

Range of Rates

Standard Deviation

0.36

0.06 - 1.61

0.19



Trip Gen Manual, 10th Edition Institute of Transportation Engineers

## Multifamily Housing (Mid-Rise) (221)

Vehicle Trip Ends vs: Dwelling Units

On a: Weekday,

Peak Hour of Adjacent Street Traffic,

One Hour Between 4 and 6 p.m.

Setting/Location: General Urban/Suburban

Number of S