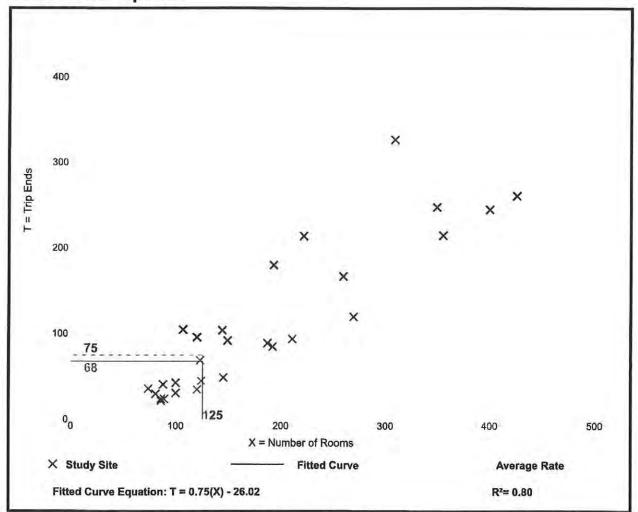

#### **Subject Property**

The subject property is located on the east side of Three Oaks Parkway, approximately 0.25 miles north of Alico Road and immediately west of Interstate I-75. It is currently zoned CPD for 300,000 square feet of commercial retail, 51,000 square feet of commercial office, and 125 hotel units.<sup>1</sup>