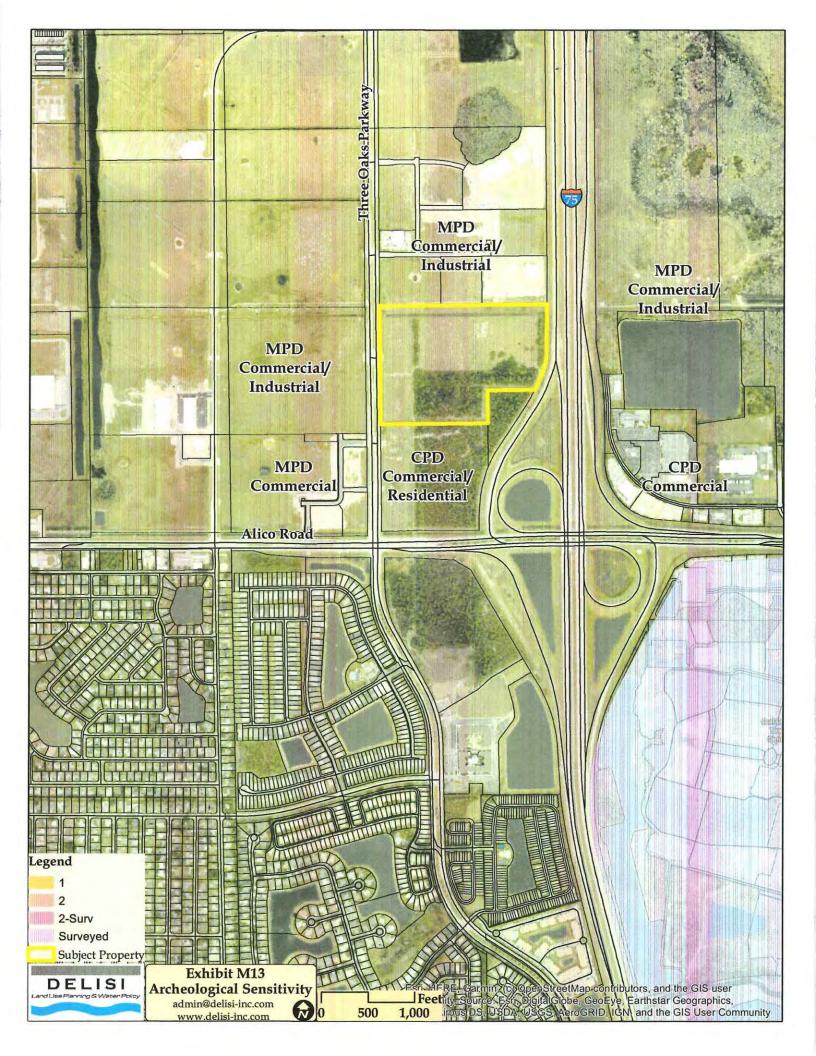

#### PROJECT LOCATION

The subject property is located on the east side of Three Oaks Parkway, approximately 0.25 miles north of Alico Road, and is immediately west of I-75.

Figure 1: Project Location Map

#### **Subject Property**

The subject property is located on the east side of Three Oaks Parkway, approximately 0.25 miles north of Alico Road and immediately west of Interstate I-75. It is currently zoned CPD for 300,000 square feet of commercial retail, 51,000 square feet of commercial office, and 125 hotel units.<sup>1</sup>