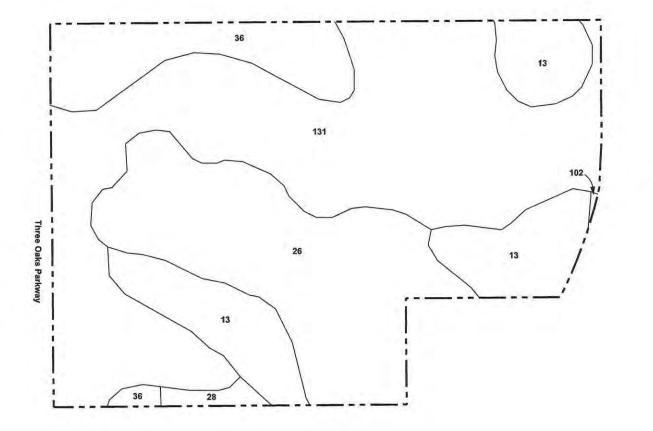

- A map of any historic districts and/or sites listed on the Florida Master Site File which are located on the subject property
  or adjacent properties.
- 2 A map showing the subject property location on the archaeological sensitivity map for Lee County.