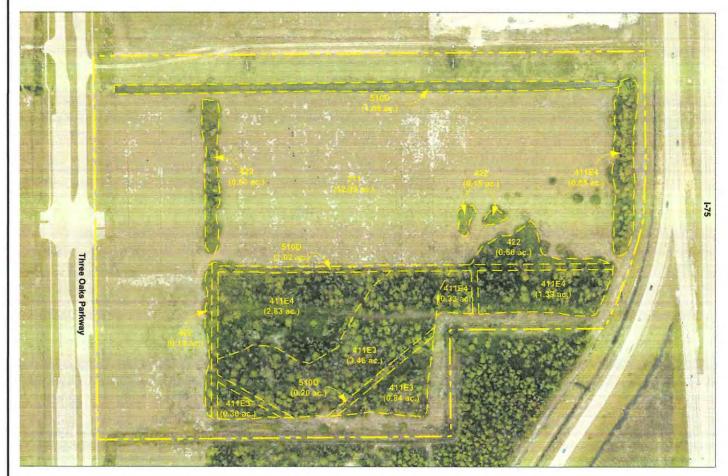

#### Sketch and Legal Description

The certified legal description(s) and certified sketch of the description for the property subject to the requested change. A metes and bounds legal description must be submitted specifically describing the entire perimeter boundary of the property with accurate bearings and distances for every line. The sketch must be tied to the state plane coordinate system for the Florida West Zone (North America Datum of 1983/1990 Adjustment) with two coordinates, one coordinate being the point of beginning and the other an opposing corner. If the subject property contains wetlands or the proposed amendment includes more than one land use category a metes and bounds legal description, as described above, must be submitted in addition to the perimeter boundary of the property for each wetland or future land use category.

#### OVERALL PROPERTY DESCRIPTION

A PARCEL OF LAND LOCATED IN SECTION 3, TOWNSHIP 46 SOUTH, RANGE 25 EAST, LEE COUNTY, FLORIDA, BEING MORE PARTICULARLY DESCRIBED AS FOLLOWS:

BEGINNING AT THE SOUTHWEST CORNER OF LOT 1, FLORIDA GULF COAST BUSINESS CENTER, ACCORDING TO THE PLAT THEREOF RECORDED AS INSTRUMENT #2018000283444, PUBLIC RECORDS OF LEE COUNTY, FLORIDA, A POINT ON THE OCCUPIED EASTERLY RIGHT-OF-WAY LINE OF THREE OAKS PARKWAY (150 FOOT WIDE) ACCORDING TO SAID PLAT OF FLORIDA GULF COAST BUSINESS CENTER AND THE BEGINNING OF A LOT LINE AGREEMENT AS DESCRIBED IN INSTRUMENT #2022000037935 PUBLIC RECORDS OF LEE COUNTY, FLORIDA; THENCE N 89°21'36" E ALONG SAID LOT LINE AGREEMENT AND THE SOUTH LINE OF SAID FLORIDA GULF COAST BUSINESS CENTER FOR A DISTANCE OF 1808.40 FEET TO THE SOUTHEAST CORNER OF LOT 7, FLORIDA GULF COAST BUSINESS CENTER-PHASE 2, ACCORDING TO THE PLAT THEREOF RECORDED AS INSTRUMENT #2020000002080 IN THE PUBLIC RECORDS OF LEE COUNTY, FLORIDA, A POINT ON THE OCCUPIED WESTERLY RIGHT-OF-WAY LINE OF INTERSTATE 75 (WIDTH VARIES) AS SHOWN ON SAID PLAT OF FLORIDA GULF COAST BUSINESS CENTER-PHASE 2 AND THE END OF SAID LOT LINE AGREEMENT: THENCE S 00°38'48" E ALONG SAID WESTERLY RIGHT-OF-WAY LINE A DISTANCE OF 393.32 FEET; THENCE S 02°40'26" W ALONG SAID WESTERLY RIGHT-OF-WAY LINE A DISTANCE OF 160.84 FEET TO THE BEGINNING OF A NON-TANGENTIAL CIRCULAR CURVE CONCAVE WESTERLY: THENCE RUN SOUTHWESTERLY ALONG SAID WESTERLY RIGHT-OF-WAY LINE AND THE ARC OF SAID CURVE TO THE RIGHT HAVING A RADIUS OF 1668.95 FEET THROUGH A CENTRAL ANGLE OF 13°10'21", SUBTENDED BY A CHORD OF 382.85 FEET AT A BEARING OF S 19°30'12" W FOR A DISTANCE OF 383.70 FEET TO THE NORTHEAST CORNER OF TRACT "A", ALICO WEST, ACCORDING TO THE PLAT THEREOF RECORDED AS INSTRUMENT NUMBER 2021000115040 OF THE PUBLIC RECORDS OF LEE COUNTY, FLORIDA; THENCE S 89°20'56" W ALONG SAID TRACT "A" FOR A DISTANCE OF 507.47 FEET; THENCE S 00°38'53" E ALONG SAID TRACT "A" FOR A DISTANCE OF 351.31 FEET; THENCE S 89°21'05" W ALONG SAID TRACT "A" FOR A DISTANCE OF 1160.00 FEET TO THE NORTHWEST CORNER OF LOT 1 OF SAID PLAT OF ALICO WEST AS RECORDED IN INSTRUMENT NUMBER 2021000115040 OF THE PUBLIC RECORDS OF LEE COUNTY, FLORIDA AND A POINT ON THE EASTERLY RIGHT-OF-WAY LINE OF SAID THREE OAKS PARKWAY(150 FOOT WIDE) ACCORDING TO THE PLAT OF SAID ALICO WEST; THENCE N 00°38'05" W ALONG SAID EASTERLY RIGHT-OF-WAY LINE A DISTANCE OF 1264.91 TO THE POINT OF BEGINNING.