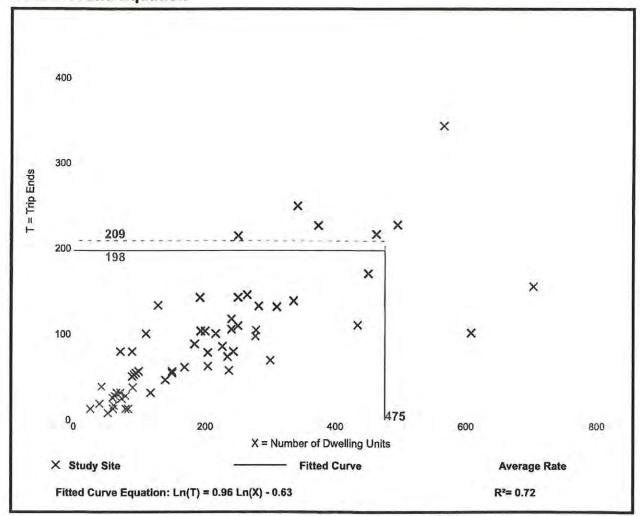

**Transportation:** The subject property is located on the east side of Three Oaks Parkway, approximately 0.25 miles north of Alico Road. Interstate I-75 is located along the east boundary of the land. As previously stated, the primary difference in the existing and proposed future land use categories is allowance of multi-family residential uses in the proposed future land use category. Analysis of transportation impacts shows development that could be accommodated by the proposed amendments at the maximum density allowed in the General Interchange future land use category would result in a reduction to transportation impacts over other uses allowed in both categories. If no residential units are constructed there will be no change to transportation impacts.