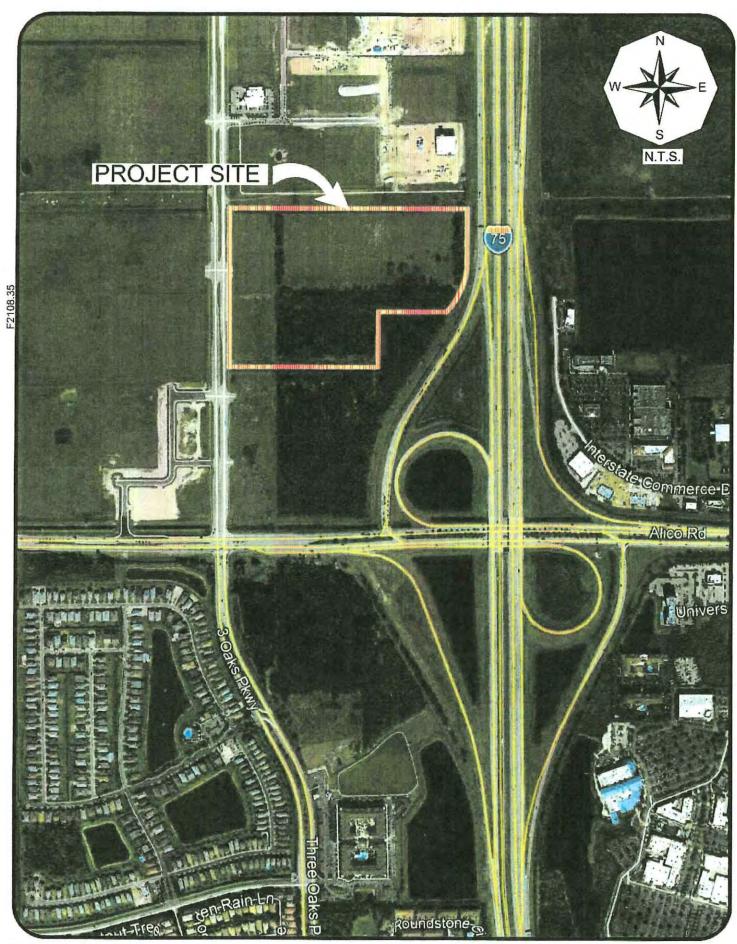

#### PROJECT LOCATION

The subject property is located on the east side of Three Oaks Parkway, approximately 0.25 miles north of Alico Road, and is immediately west of I-75.

Figure 1: Project Location Map

#### **Subject Property**

The subject property is located on the east side of Three Oaks Parkway, approximately 0.25 miles north of Alico Road and immediately west of Interstate I-75. It is currently zoned CPD for 300,000 square feet of commercial retail, 51,000 square feet of commercial office, and 125 hotel units.<sup>1</sup>