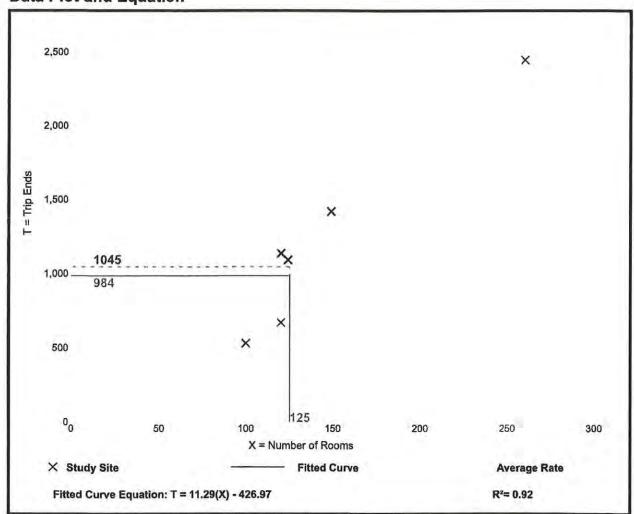

**Transportation:** The subject property is located on the east side of Three Oaks Parkway, approximately 0.25 miles north of Alico Road. Interstate I-75 is located along the east boundary of the land. As previously stated, the primary difference in the existing and proposed future land use categories is allowance of multi-family residential uses in the proposed future land use category. Analysis of transportation impacts shows development that could be accommodated by the proposed amendments at the maximum density allowed in the General Interchange future land use category would result in a reduction to transportation impacts over other uses allowed in both categories. If no residential units are constructed there will be no change to transportation impacts.