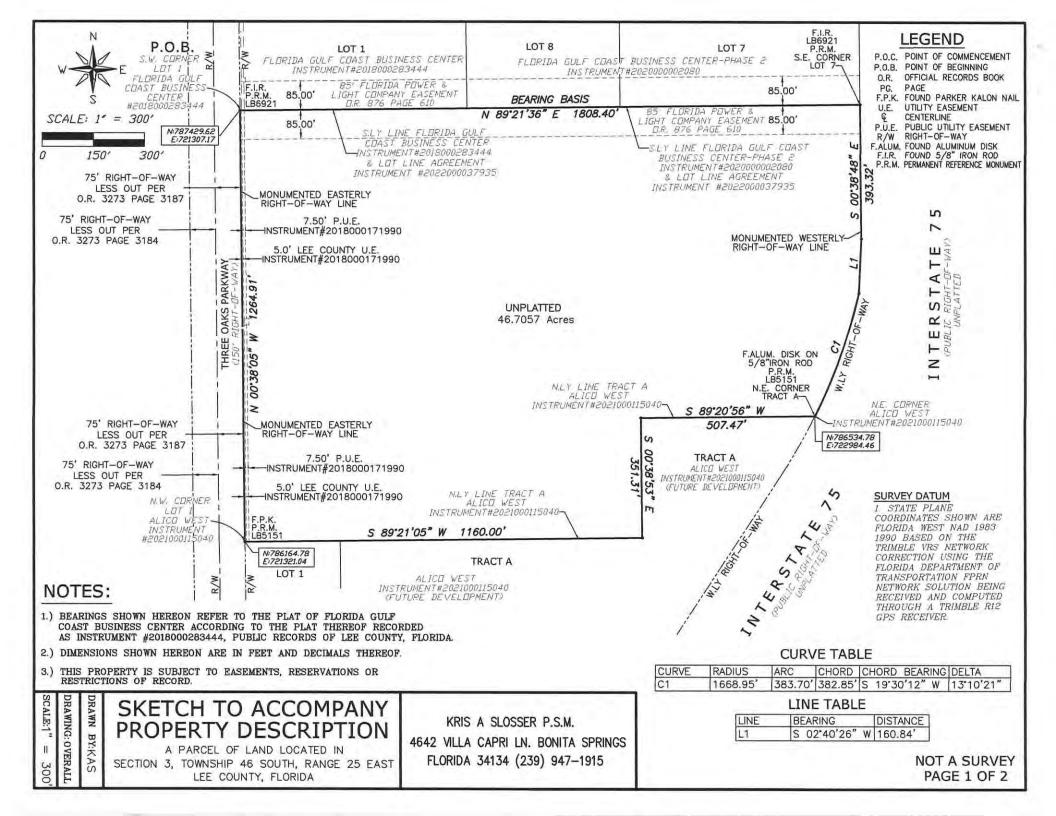

#### OVERALL PROPERTY DESCRIPTION

A PARCEL OF LAND LOCATED IN SECTION 3, TOWNSHIP 46 SOUTH, RANGE 25 EAST, LEE COUNTY, FLORIDA, BEING MORE PARTICULARLY DESCRIBED AS FOLLOWS:

BEGINNING AT THE SOUTHWEST CORNER OF LOT 1, FLORIDA GULF COAST BUSINESS CENTER, ACCORDING TO THE PLAT THEREOF RECORDED AS INSTRUMENT #2018000283444, PUBLIC RECORDS OF LEE COUNTY, FLORIDA, A POINT ON THE OCCUPIED EASTERLY RIGHT-OF-WAY LINE OF THREE OAKS PARKWAY (150 FOOT WIDE) ACCORDING TO SAID PLAT OF FLORIDA GULF COAST BUSINESS CENTER AND THE BEGINNING OF A LOT LINE AGREEMENT AS DESCRIBED IN INSTRUMENT #2022000037935 PUBLIC RECORDS OF LEE COUNTY, FLORIDA; THENCE N 89°21'36" E ALONG SAID LOT LINE AGREEMENT AND THE SOUTH LINE OF SAID FLORIDA GULF COAST BUSINESS CENTER FOR A DISTANCE OF 1808.40 FEET TO THE SOUTHEAST CORNER OF LOT 7, FLORIDA GULF COAST BUSINESS CENTER-PHASE 2, ACCORDING TO THE PLAT THEREOF RECORDED AS INSTRUMENT #2020000002080 IN THE PUBLIC RECORDS OF LEE COUNTY, FLORIDA, A POINT ON THE OCCUPIED WESTERLY RIGHT-OF-WAY LINE OF INTERSTATE 75 (WIDTH VARIES) AS SHOWN ON SAID PLAT OF FLORIDA GULF COAST BUSINESS CENTER-PHASE 2 AND THE END OF SAID LOT LINE AGREEMENT: THENCE S 00°38'48" E ALONG SAID WESTERLY RIGHT-OF-WAY LINE A DISTANCE OF 393.32 FEET; THENCE S 02°40'26" W ALONG SAID WESTERLY RIGHT-OF-WAY LINE A DISTANCE OF 160.84 FEET TO THE BEGINNING OF A NON-TANGENTIAL CIRCULAR CURVE CONCAVE WESTERLY: THENCE RUN SOUTHWESTERLY ALONG SAID WESTERLY RIGHT-OF-WAY LINE AND THE ARC OF SAID CURVE TO THE RIGHT HAVING A RADIUS OF 1668.95 FEET THROUGH A CENTRAL ANGLE OF 13°10'21", SUBTENDED BY A CHORD OF 382.85 FEET AT A BEARING OF S 19°30'12" W FOR A DISTANCE OF 383.70 FEET TO THE NORTHEAST CORNER OF TRACT "A", ALICO WEST, ACCORDING TO THE PLAT THEREOF RECORDED AS INSTRUMENT NUMBER 2021000115040 OF THE PUBLIC RECORDS OF LEE COUNTY, FLORIDA; THENCE S 89°20'56" W ALONG SAID TRACT "A" FOR A DISTANCE OF 507.47 FEET; THENCE S 00°38'53" E ALONG SAID TRACT "A" FOR A DISTANCE OF 351.31 FEET; THENCE S 89°21'05" W ALONG SAID TRACT "A" FOR A DISTANCE OF 1160.00 FEET TO THE NORTHWEST CORNER OF LOT 1 OF SAID PLAT OF ALICO WEST AS RECORDED IN INSTRUMENT NUMBER 2021000115040 OF THE PUBLIC RECORDS OF LEE COUNTY, FLORIDA AND A POINT ON THE EASTERLY RIGHT-OF-WAY LINE OF SAID THREE OAKS PARKWAY(150 FOOT WIDE) ACCORDING TO THE PLAT OF SAID ALICO WEST; THENCE N 00°38'05" W ALONG SAID EASTERLY RIGHT-OF-WAY LINE A DISTANCE OF 1264.91 TO THE POINT OF BEGINNING.

BEARINGS SHOWN HEREON REFER TO THE SOUTH LINE OF FLORIDA GULF COAST BUSINESS CENTER, ACCORDING TO THE PLAT THEREOF RECORDED AS INSTRUMENT #2018000283444, PUBLIC RECORDS OF LEE COUNTY, FLORIDA, AS BEING N 89°21'36" E.

PARCEL CONTAINS 46.7057 ACRES MORE OR LESS

Digitally signed by KRIS A SLOSSER Date: 2022.02.10 13:43:53

KRIS A. SLUGSER, STATE OF FLORIDA, (P.S.M. #5560) SEE ATTACHED SKETCH NOT A SURVEY PAGE 2 OF 2

DRAWN BY: KAS
DRAWING: OVERALL