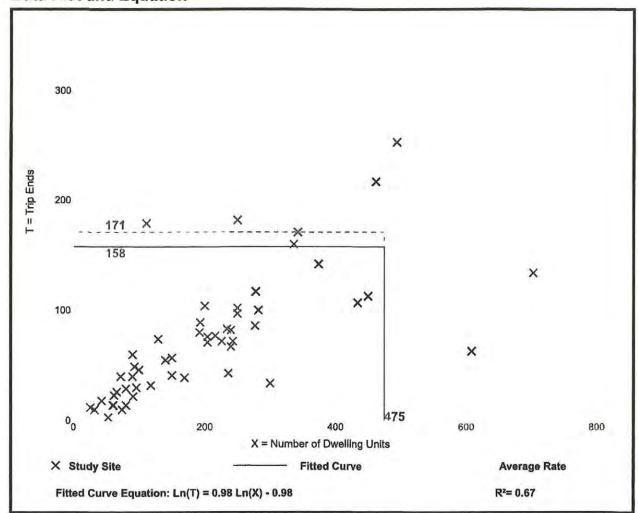

**Transportation:** The subject property is located on the east side of Three Oaks Parkway, approximately 0.25 miles north of Alico Road. Interstate I-75 is located along the east boundary of the land. As previously stated, the primary difference in the existing and proposed future land use categories is allowance of multi-family residential uses in the proposed future land use category. Analysis of transportation impacts shows development that could be accommodated by the proposed amendments at the maximum density allowed in the General Interchange future land use category would result in a reduction to transportation impacts over other uses allowed in both categories. If no residential units are constructed there will be no change to transportation impacts.