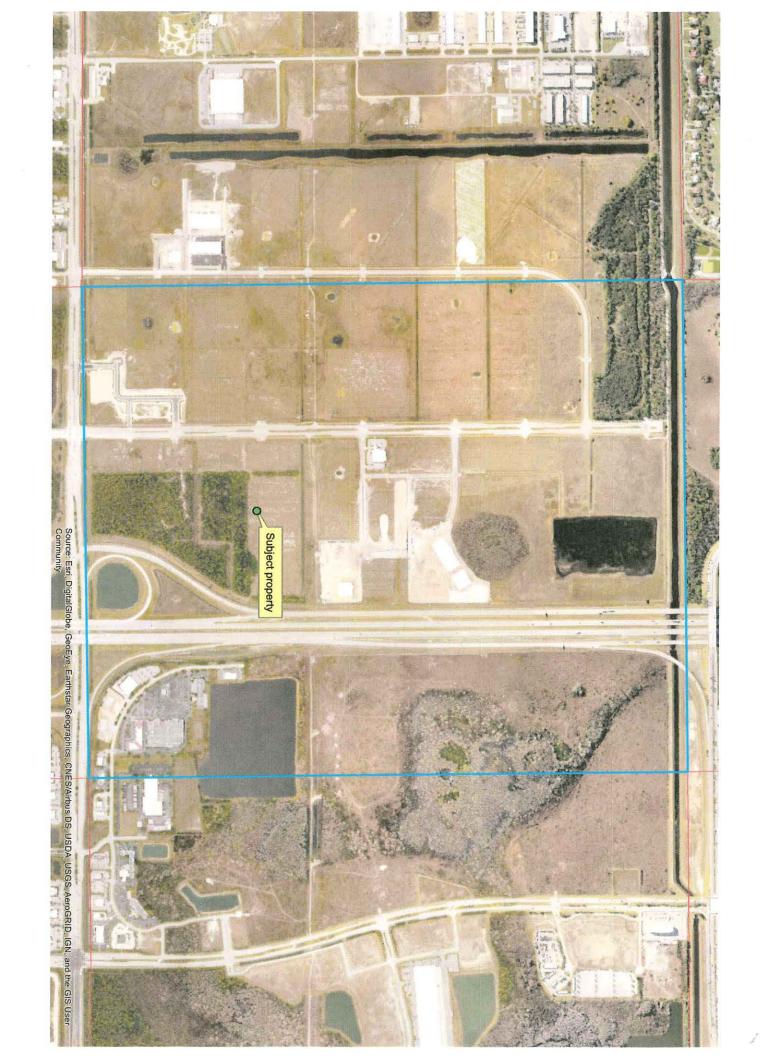

#### PROJECT LOCATION

The subject property is located on the east side of Three Oaks Parkway, approximately 0.25 miles north of Alico Road, and is immediately west of I-75.

Figure 1: Project Location Map

#### **Subject Property**

The subject property is located on the east side of Three Oaks Parkway, approximately 0.25 miles north of Alico Road and immediately west of Interstate I-75. It is currently zoned CPD for 300,000 square feet of commercial retail, 51,000 square feet of commercial office, and 125 hotel units.<sup>1</sup>

#### **Surrounding Properties**

The properties to the north and west are within the Industrial Commercial Interchange future land use category and are zoned Mixed Use Planned Development (MPD). To the south of the subject site are lands within the General Interchange future land use category, zoned Commercial Planned Development (CPD). Further south is Alico Road, a six lane arterial roadway. Immediately to the east of the subject property is I-75. Further to the east are lands within the Tradeport future land use category, zoned MPD. More detailed information on the surrounding properties is provided below.