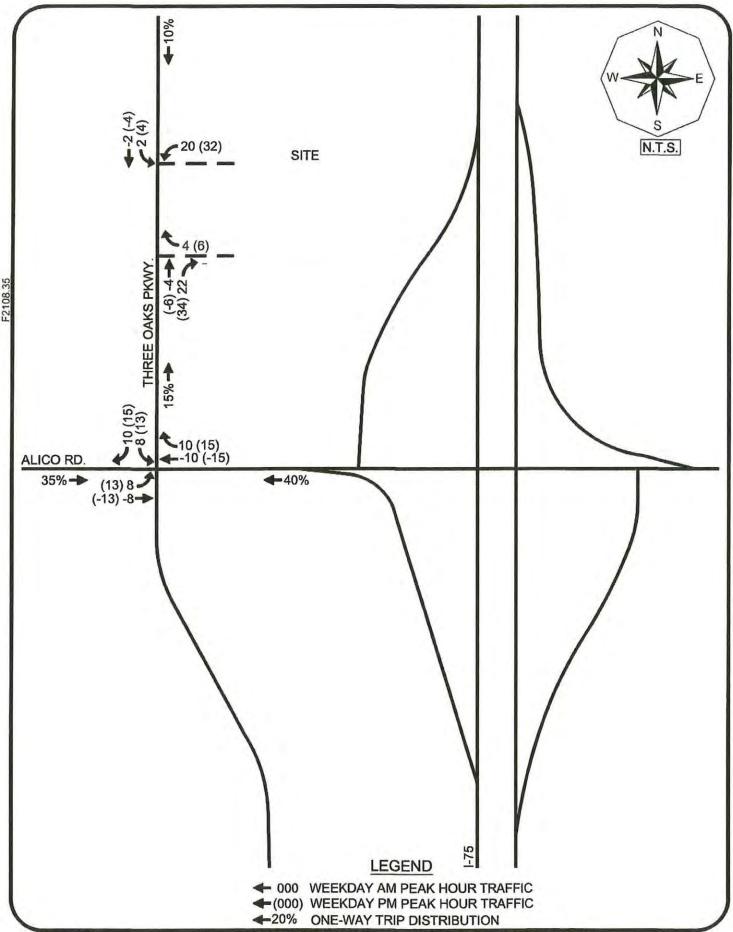

**Transportation:** The subject property is located on the east side of Three Oaks Parkway, approximately 0.25 miles north of Alico Road. Interstate I-75 is located along the east boundary of the land. As previously stated, the primary difference in the existing and proposed future land use categories is allowance of multi-family residential uses in the proposed future land use category. Analysis of transportation impacts shows development that could be accommodated by the proposed amendments at the maximum density allowed in the General Interchange future land use category would result in a reduction to transportation impacts over other uses allowed in both categories. If no residential units are constructed there will be no change to transportation impacts.

Mass Transit: The subject property is within ¼ mile of a fixed route corridor, but not adjacent to the closest bus route, Route 60, along Alico Road. Any necessary improvements will be determined at time of Local Development Order.