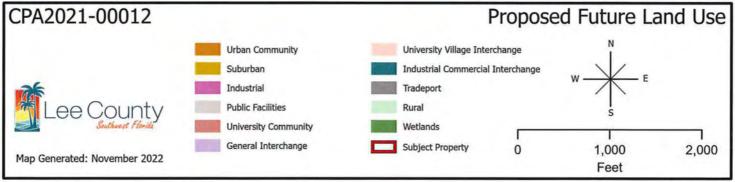

Amend the Future Land Use Map designation on ±46.7 acres from Industrial Commercial Interchange to General Interchange and amend Table 1(b) 2045 Population Allocation to accommodate residential development on the subject property, located on the east side of Three Oaks Parkway, approximately 0.25 miles north of Alico Road, and is immediately west of I-75.

#### PROJECT LOCATION

The subject property is located on the east side of Three Oaks Parkway, approximately 0.25 miles north of Alico Road, and is immediately west of I-75.

Figure 1: Project Location Map

#### **Subject Property**

The subject property is located on the east side of Three Oaks Parkway, approximately 0.25 miles north of Alico Road and immediately west of Interstate I-75. It is currently zoned CPD for 300,000 square feet of commercial retail, 51,000 square feet of commercial office, and 125 hotel units.<sup>1</sup>

The ±46.7 acre subject property is located in the Gateway/Airport Planning District as shown on Lee Plan Map 1B, and is currently designated as Industrial Commercial Interchange on the Future Land Use map.

#### **Surrounding Properties**

The properties to the north and west are within the Industrial Commercial Interchange future land use category and are zoned Mixed Use Planned Development (MPD). To the south of the subject site are lands within the General Interchange future land use category, zoned Commercial Planned Development (CPD). Further south is Alico Road, a six lane arterial roadway. Immediately to the east of the subject property is I-75. Further to the east are lands within the Tradeport future land use category, zoned MPD. More detailed information on the surrounding properties is provided below.