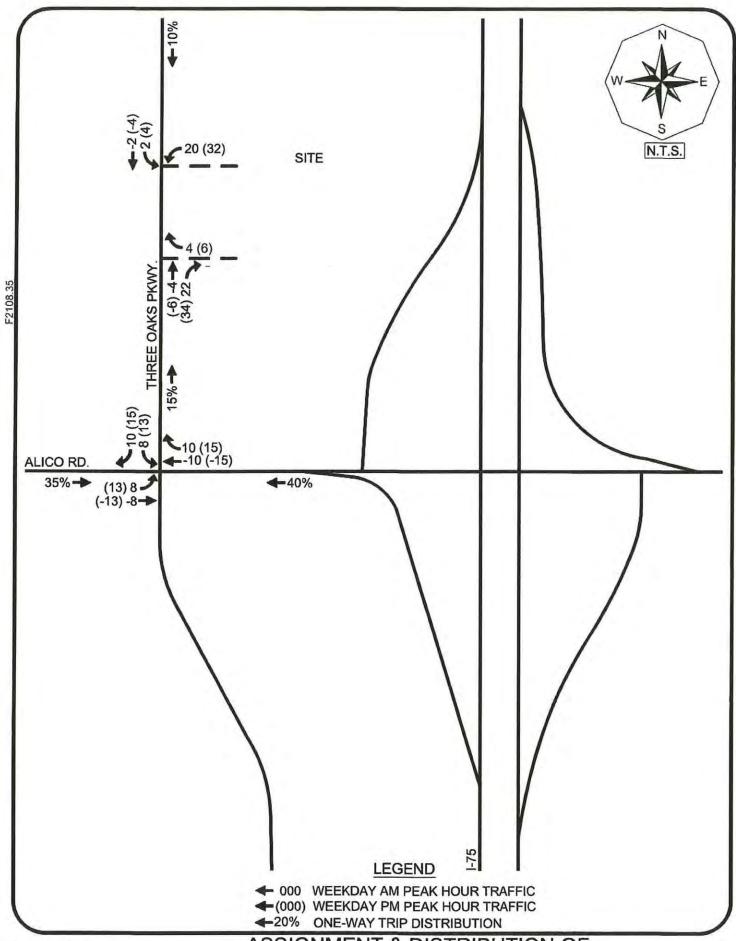

**Transportation:** The subject property is located on the east side of Three Oaks Parkway, approximately 0.25 miles north of Alico Road. Interstate I-75 is located along the east boundary of the land. As previously stated, the primary difference in the existing and proposed future land use categories is allowance of multi-family residential uses in the proposed future land use category. Analysis of transportation impacts shows development that could be accommodated by the proposed amendments at the maximum density allowed in the General Interchange future land use category would result in a reduction to transportation impacts over other uses allowed in both categories. If no residential units are constructed there will be no change to transportation impacts.