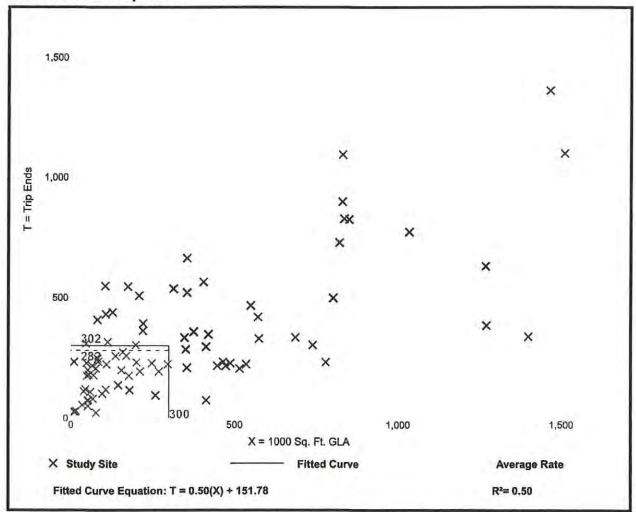

**Transportation:** The subject property is located on the east side of Three Oaks Parkway, approximately 0.25 miles north of Alico Road. Interstate I-75 is located along the east boundary of the land. As previously stated, the primary difference in the existing and proposed future land use categories is allowance of multi-family residential uses in the proposed future land use category. Analysis of transportation impacts shows development that could be accommodated by the proposed amendments at the maximum density allowed in the General Interchange future land use category would result in a reduction to transportation impacts over other uses allowed in both categories. If no residential units are constructed there will be no change to transportation impacts.