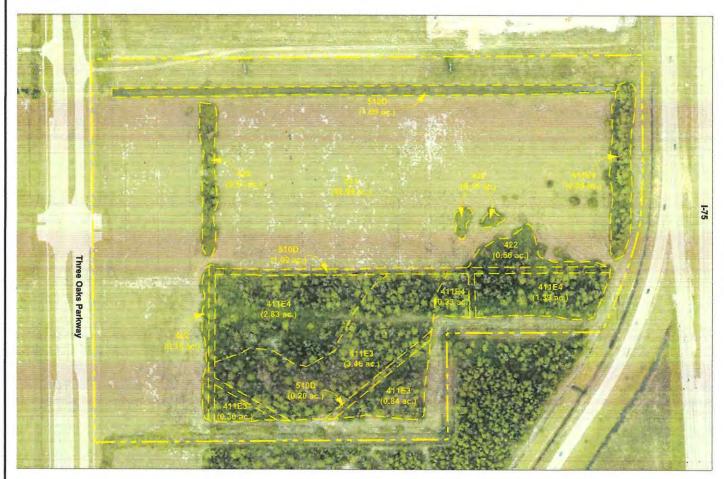

#### **Environmental Impacts**

Provide an overall analysis of the character of the subject property and surrounding properties, and assess the site's suitability for the proposed change based upon the following:

- A map of the Plant Communities as defined by the Florida Land Use Cover and Classification system (FLUCCS).
- 2. A map and description of the soils found on the property (identify the source of the information).
- 3. A topographic map depicting the property boundaries and 100-year flood prone areas indicated (as identified by FEMA).
- 4. A map delineating the property boundaries on the most recent Flood Insurance Rate Map.
- 5. A map delineating wetlands, aquifer recharge areas, and rare & unique uplands.
- 6. A table of plant communities by FLUCCS with the potential to contain species (plant and animal) listed by federal, stateor local agencies as endangered, threatened or species of special concern. The table must include the listed species by FLUCCS and the species status (same as FLUCCS map).