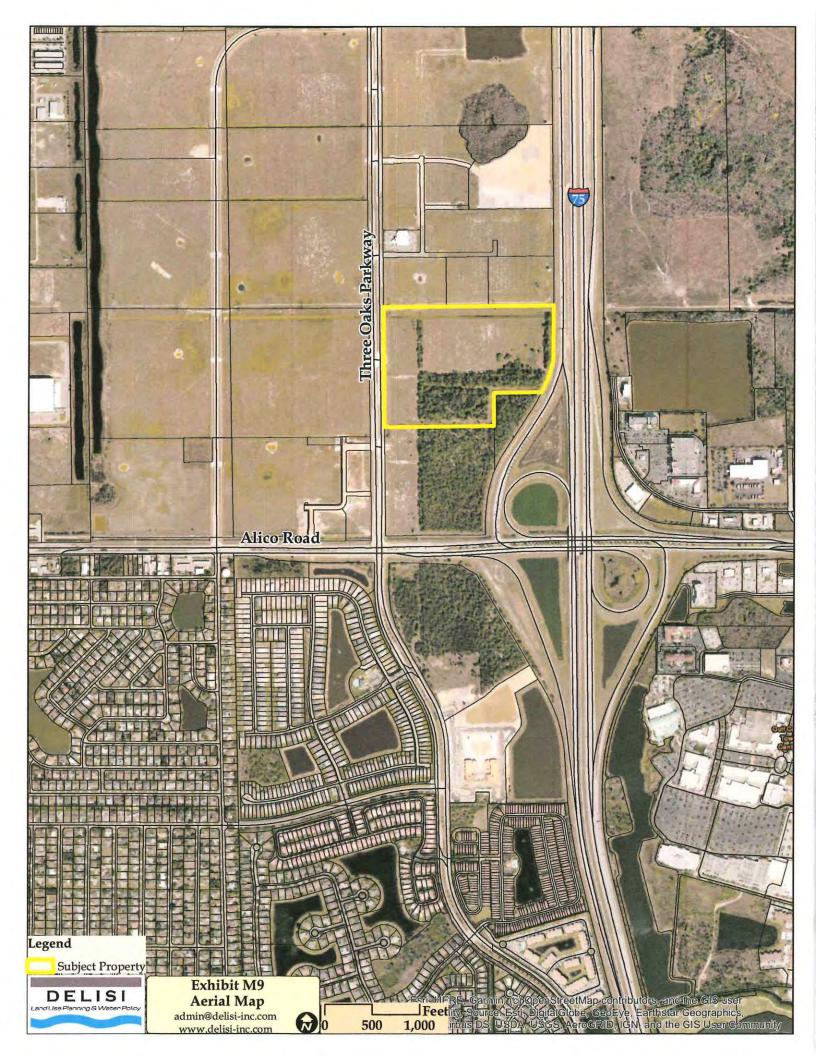

#### PROJECT LOCATION

The subject property is located on the east side of Three Oaks Parkway, approximately 0.25 miles north of Alico Road, and is immediately west of I-75.

Figure 1: Project Location Map

#### **Subject Property**

The subject property is located on the east side of Three Oaks Parkway, approximately 0.25 miles north of Alico Road and immediately west of Interstate I-75. It is currently zoned CPD for 300,000 square feet of commercial retail, 51,000 square feet of commercial office, and 125 hotel units.<sup>1</sup>

**Transportation:** The subject property is located on the east side of Three Oaks Parkway, approximately 0.25 miles north of Alico Road. Interstate I-75 is located along the east boundary of the land. As previously stated, the primary difference in the existing and proposed future land use categories is allowance of multi-family residential uses in the proposed future land use category. Analysis of transportation impacts shows development that could be accommodated by the proposed amendments at the maximum density allowed in the General Interchange future land use category would result in a reduction to transportation impacts over other uses allowed in both categories. If no residential units are constructed there will be no change to transportation impacts.

#### SUBMITTAL REQUIREMENTS

Clearly label all submittal documents with the exhibit name indicated below.

For each map submitted, the applicant will be required to submit a 24"x36" version and 8.5"x11" reduced map for inclusion in public hearing packets.