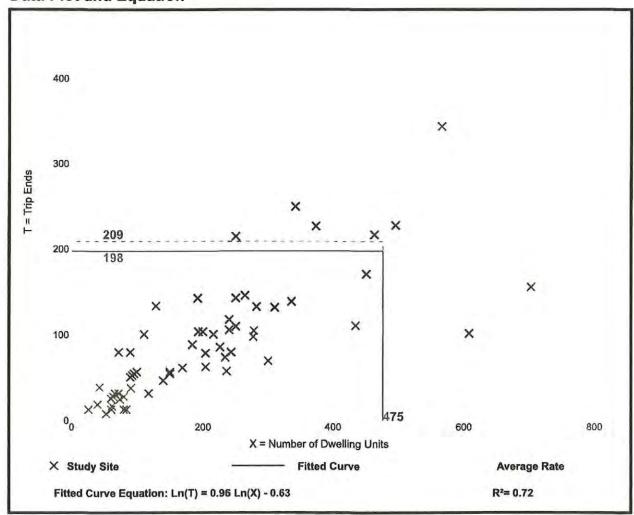

**Transportation:** The subject property is located on the east side of Three Oaks Parkway, approximately 0.25 miles north of Alico Road. Interstate I-75 is located along the east boundary of the land. As previously stated, the primary difference in the existing and proposed future land use categories is allowance of multi-family residential uses in the proposed future land use category. Analysis of transportation impacts shows development that could be accommodated by the proposed amendments at the maximum density allowed in the General Interchange future land use category would result in a reduction to transportation impacts over other uses allowed in both categories. If no residential units are constructed there will be no change to transportation impacts.