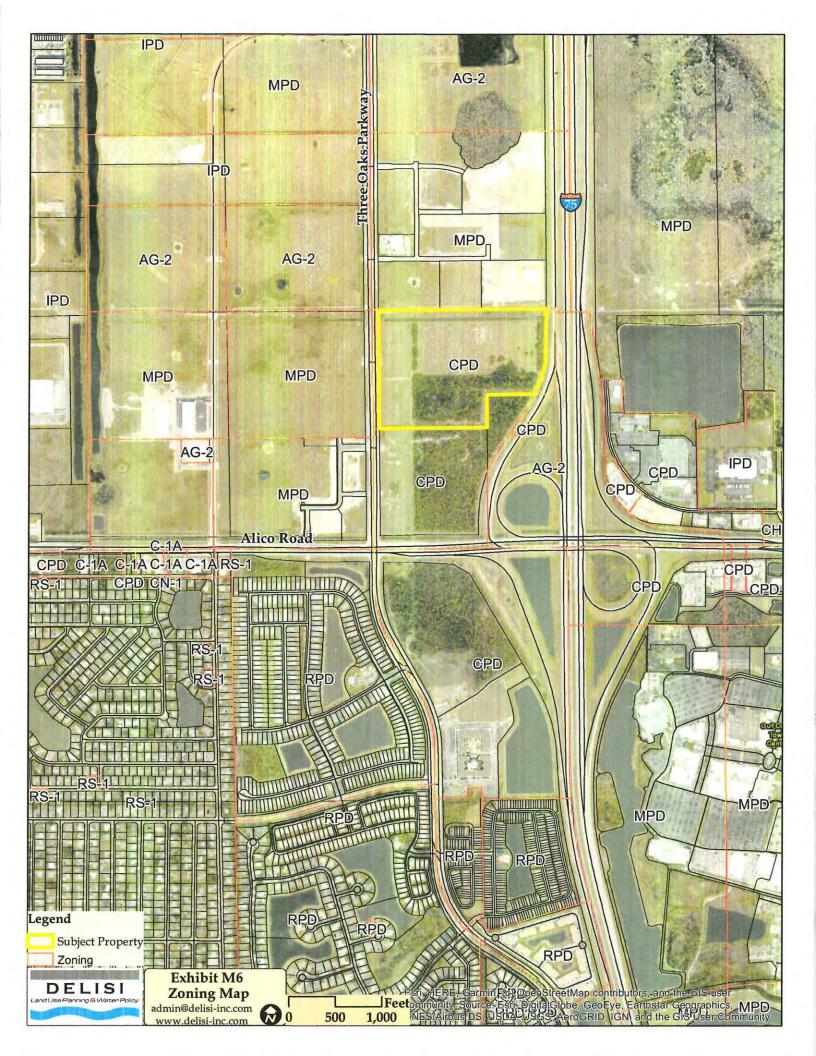

#### **Surrounding Properties**

The properties to the north and west are within the Industrial Commercial Interchange future land use category and are zoned Mixed Use Planned Development (MPD). To the south of the subject site are lands within the General Interchange future land use category, zoned Commercial Planned Development (CPD). Further south is Alico Road, a six lane arterial roadway. Immediately to the east of the subject property is I-75. Further to the east are lands within the Tradeport future land use category, zoned MPD. More detailed information on the surrounding properties is provided below.

-

<sup>&</sup>lt;sup>1</sup> See zoning resolutions Z-08-035, Z-08-029, and Z-03-017.

**TABLE 1: SURROUNDING PROPERTIES INFORMATION** 

|       | Future Land Use                                         | Zoning                                                                                                                        | Existing Use                                                            |
|-------|---------------------------------------------------------|-------------------------------------------------------------------------------------------------------------------------------|-------------------------------------------------------------------------|
| North | Industrial Commercial<br>Interchange                    | Florida Gulf Coast Business Center<br>MPD - Approved for 391,000 SF<br>commercial, 505,000 SF industrial<br>& 125 hotel rooms | Research &<br>Development,<br>Corporate Office, &<br>Under Construction |
| East  | Tradeport                                               | Airport Interstate Commerce Park<br>MPD - Approved for 306,000 SF<br>commercial, 1,400,000 SF<br>industrial & 130 hotel rooms | I-75 then Vacant Land;<br>Industrial &<br>Commercial                    |
| South | General Interchange<br>(8 to 14 dwelling<br>units/acre) | Vintage Commerce Center CPD –<br>350,000 SF commercial /industrial,<br>308 multi-family dwelling units, &<br>300 hotel rooms  | Under Construction                                                      |
| West  | Industrial Commercial<br>Interchange                    | Three Oaks Distribution Center<br>CPD - 600,000 SF commercial &<br>600,000 SF industrial                                      | Warehousing &<br>Distribution; Under<br>Construction                    |