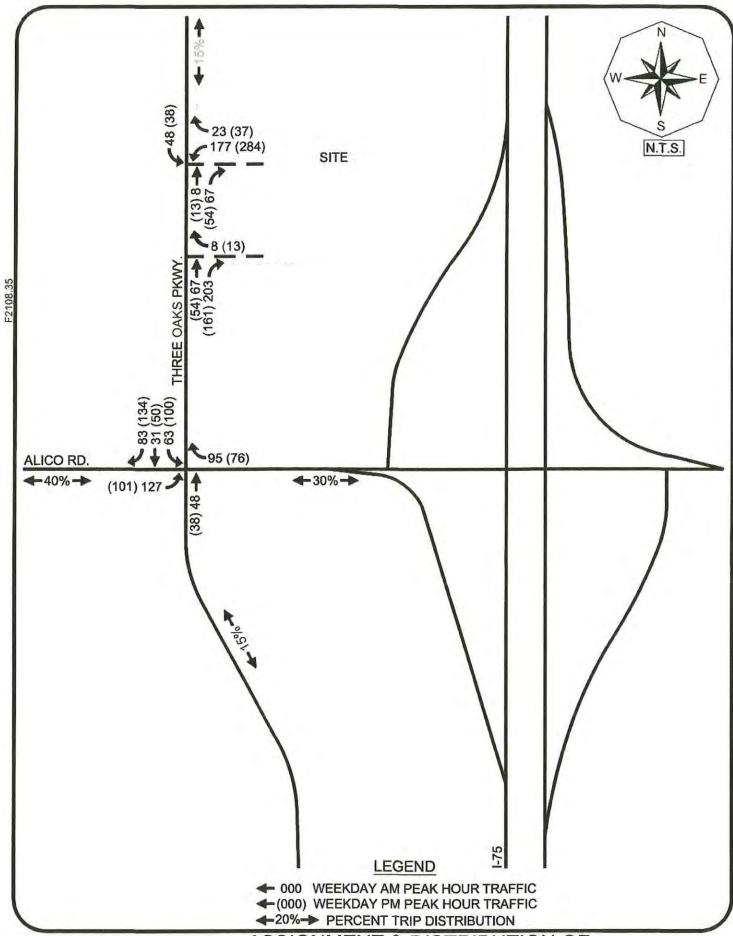

**Transportation:** The subject property is located on the east side of Three Oaks Parkway, approximately 0.25 miles north of Alico Road. Interstate I-75 is located along the east boundary of the land. As previously stated, the primary difference in the existing and proposed future land use categories is allowance of multi-family residential uses in the proposed future land use category. Analysis of transportation impacts shows development that could be accommodated by the proposed amendments at the maximum density allowed in the General Interchange future land use category would result in a reduction to transportation impacts over other uses allowed in both categories. If no residential units are constructed there will be no change to transportation impacts.

Mass Transit: The subject property is within ¼ mile of a fixed route corridor, but not adjacent to the closest bus route, Route 60, along Alico Road. Any necessary improvements will be determined at time of Local Development Order.