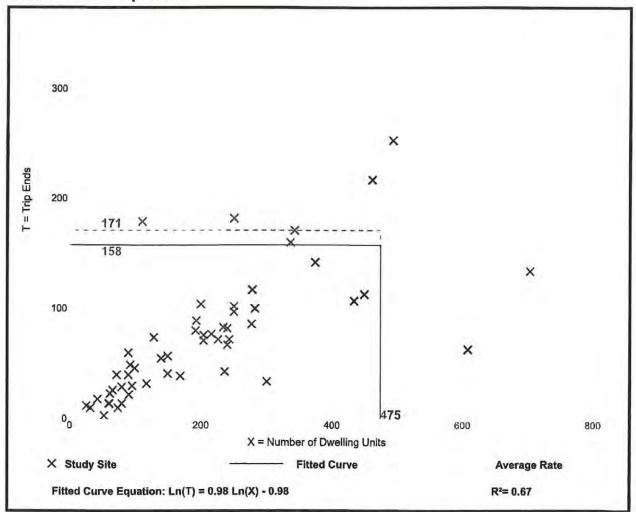

**Transportation:** The subject property is located on the east side of Three Oaks Parkway, approximately 0.25 miles north of Alico Road. Interstate I-75 is located along the east boundary of the land. As previously stated, the primary difference in the existing and proposed future land use categories is allowance of multi-family residential uses in the proposed future land use category. Analysis of transportation impacts shows development that could be accommodated by the proposed amendments at the maximum density allowed in the General Interchange future land use category would result in a reduction to transportation impacts over other uses allowed in both categories. If no residential units are constructed there will be no change to transportation impacts.