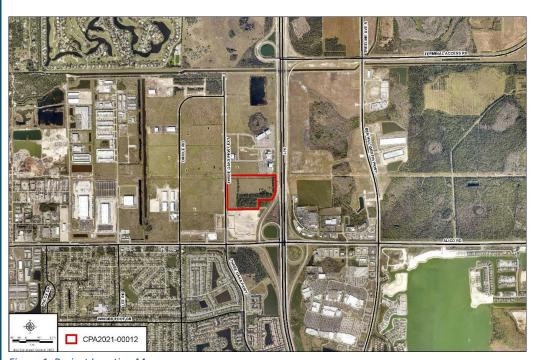

#### PROJECT LOCATION

The subject property is located on the east side of Three Oaks Parkway, approximately 0.25 miles north of Alico Road, and is immediately west of I-75.

Figure 1: Project Location Map

#### **Subject Property**

The subject property is located on the east side of Three Oaks Parkway, approximately 0.25 miles north of Alico Road and immediately west of Interstate I-75. It is currently zoned CPD for 300,000 square feet of commercial retail, 51,000 square feet of commercial office, and 125 hotel units.<sup>1</sup>