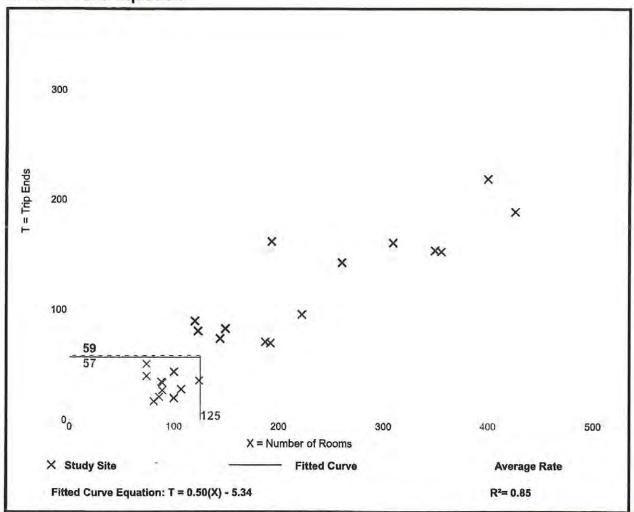

**Transportation:** The subject property is located on the east side of Three Oaks Parkway, approximately 0.25 miles north of Alico Road. Interstate I-75 is located along the east boundary of the land. As previously stated, the primary difference in the existing and proposed future land use categories is allowance of multi-family residential uses in the proposed future land use category. Analysis of transportation impacts shows development that could be accommodated by the proposed amendments at the maximum density allowed in the General Interchange future land use category would result in a reduction to transportation impacts over other uses allowed in both categories. If no residential units are constructed there will be no change to transportation impacts.