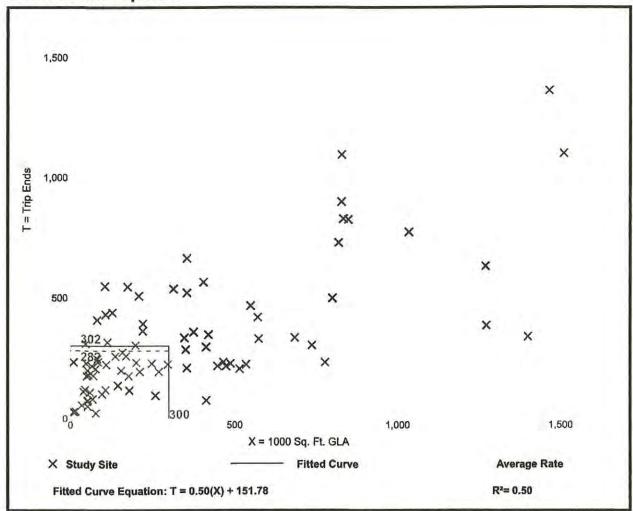

#### **Public Facilities Impacts**

NOTE: The applicant must calculate public facilities impacts based on the maximum development.

- Traffic Circulation Analysis: The analysis is intended to determine the affect of the land use change on the Financially
  Feasible Highway Plan Map 3A (20-year plus horizon) and on the Capital Improvements Element (5-year horizon).
  Toward that end, an applicant must submit a Traffic Impact Statement (TIS) consistent with Lee County Administrative
  Code (AC)13-17.
  - a. Proposals affecting less than 10 acres, where development parameters are contained within the Traffic Analysis Zone (TAZ) or zones planned population and employment, or where there is no change in allowable density/intensity, may be eligible for a TIS requirement waiver as outlined in the Lee County TIS Guidelines and AC-13-17. Identification of allowable density/intensity in order to determine socio-economic data for affected TAZ(s) must be coordinated with Lee County Planning staff. Otherwise a calculation of trip generation is required consistent with AC-13-17 and the Lee County TIS Guidelines to determine required components of analysis for:
    - i. Total peak hour trip generation less than 50 total trip ends tripgeneration.
    - ii. Total peak hour trip generation from 50 to 300 total trip ends trip generation, trip distribution and trip assignment (manual or Florida Standard Urban Transportation Modeling Structure (FSUTMS) analysis consistent with AC-13-17 and TIS Guidelines), short-term (5 year) and long-range (to current Lee Plan horizon year) segment LOS analysis of the nearest or abutting arterial and major collector segment(s) identified in the Transportation Inventory based on the trip generation and roadway segment LOS analysis criteria in AC-13-17. A methodology meeting is recommended prior to submittal of the application to discuss use of FSUTMS, any changes to analysis requirements, or a combined CPA and Zoning TIS short term analysis.
    - iii. Total peak hour trip generation is over 300 total trip ends trip generation, mode split, trip distribution and trip assignment (manual or FSUTMS analysis consistent with AC-13-17 and TIS Guidelines), short-term (five-year) and long-range (to current Lee Plan horizon year) segment LOS analysis of arterial and collector segments listed in the Transportation Inventory. LOS analysis will include any portion of roadway segments within an area three miles offset from the boundary of the application legal description metes and bounds survey. LOS analysis will also include any additional segments in the study area based on the roadway segment LOS analysis criteria in AC-13-17. A methodology meeting is required prior to submittal of the application.
  - b. Map amendment greater than 10 acres -Allowable density/intensity will be determined by Lee County Planning staff.
- 2. Provide an existing and future conditions analysis for the following (see Policy 95.1.3):
  - a. Sanitary Sewer
  - b. Potable Water
  - c. Surface Water/Drainage Basins
  - d. Parks, Recreation, and Open Space
  - e. Public Schools