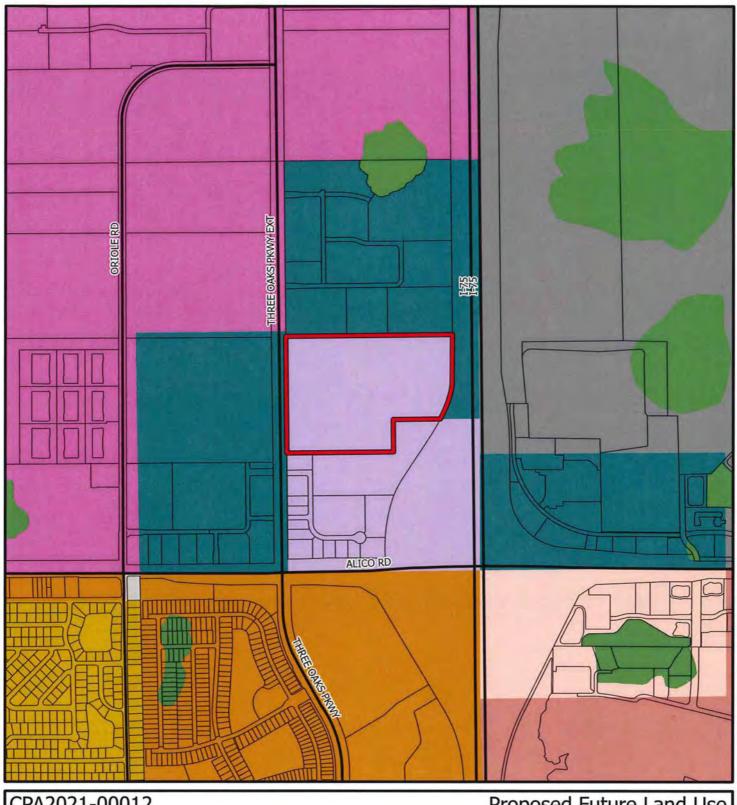

Amend the Future Land Use Map designation on ±46.7 acres from Industrial Commercial Interchange to General Interchange and amend Table 1(b) 2045 Population Allocation to accommodate residential development on the subject property, located on the east side of Three Oaks Parkway, approximately 0.25 miles north of Alico Road, and is immediately west of I-75.

#### PROJECT LOCATION

The subject property is located on the east side of Three Oaks Parkway, approximately 0.25 miles north of Alico Road, and is immediately west of I-75.

Figure 1: Project Location Map

#### **Subject Property**

The subject property is located on the east side of Three Oaks Parkway, approximately 0.25 miles north of Alico Road and immediately west of Interstate I-75. It is currently zoned CPD for 300,000 square feet of commercial retail, 51,000 square feet of commercial office, and 125 hotel units.<sup>1</sup>

The ±46.7 acre subject property is located in the Gateway/Airport Planning District as shown on Lee Plan Map 1B, and is currently designated as Industrial Commercial Interchange on the Future Land Use map.

#### **Surrounding Properties**

The properties to the north and west are within the Industrial Commercial Interchange future land use category and are zoned Mixed Use Planned Development (MPD). To the south of the subject site are lands within the General Interchange future land use category, zoned Commercial Planned Development (CPD). Further south is Alico Road, a six lane arterial roadway. Immediately to the east of the subject property is I-75. Further to the east are lands within the Tradeport future land use category, zoned MPD. More detailed information on the surrounding properties is provided below.