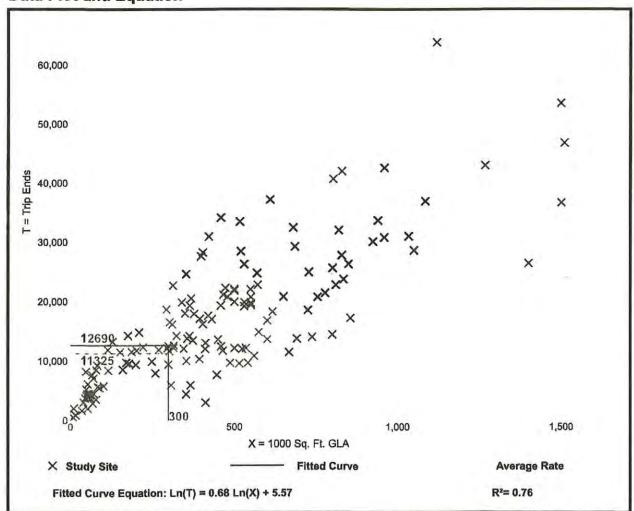

#### **Public Facilities Impacts**

NOTE: The applicant must calculate public facilities impacts based on the maximum development.

- Traffic Circulation Analysis: The analysis is intended to determine the affect of the land use change on the Financially
  Feasible Highway Plan Map 3A (20-year plus horizon) and on the Capital Improvements Element (5-year horizon).
  Toward that end, an applicant must submit a Traffic Impact Statement (TIS) consistent with Lee County Administrative
  Code (AC)13-17.
  - a. Proposals affecting less than 10 acres, where development parameters are contained within the Traffic Analysis Zone (TAZ) or zones planned population and employment, or where there is no change in allowable density/intensity, may be eligible for a TIS requirement waiver as outlined in the Lee County TIS Guidelines and AC-13-17. Identification of allowable density/intensity in order to determine socio-economic data for affected TAZ(s) must be coordinated with Lee County Planning staff. Otherwise a calculation of trip generation is required consistent with AC-13-17 and the Lee County TIS Guidelines to determine required components of analysis for:
    - i. Total peak hour trip generation less than 50 total trip ends tripgeneration.
    - ii. Total peak hour trip generation from 50 to 300 total trip ends trip generation, trip distribution and trip assignment (manual or Florida Standard Urban Transportation Modeling Structure (FSUTMS) analysis consistent with AC-13-17 and TIS Guidelines), short-term (5 year) and long-range (to current Lee Plan horizon year) segment LOS analysis of the nearest or abutting arterial and major collector segment(s) identified in the Transportation Inventory based on the trip generation and roadway segment LOS analysis criteria in AC-13-17. A methodology meeting is recommended prior to submittal of the application to discuss use of FSUTMS, any changes to analysis requirements, or a combined CPA and Zoning TIS short term analysis.
    - iii. Total peak hour trip generation is over 300 total trip ends trip generation, mode split, trip distribution and trip assignment (manual or FSUTMS analysis consistent with AC-13-17 and TIS Guidelines), short-term (five-year) and long-range (to current Lee Plan horizon year) segment LOS analysis of arterial and collector segments listed in the Transportation Inventory. LOS analysis will include any portion of roadway segments within an area three miles offset from the boundary of the application legal description metes and bounds survey. LOS analysis will also include any additional segments in the study area based on the roadway segment LOS analysis criteria in AC-13-17. A methodology meeting is required prior to submittal of the application.
  - b. Map amendment greater than 10 acres -Allowable density/intensity will be determined by Lee County Planning staff.
- 2. Provide an existing and future conditions analysis for the following (see Policy 95.1.3):
  - a. Sanitary Sewer
  - b. Potable Water
  - c. Surface Water/Drainage Basins
  - d. Parks, Recreation, and Open Space
  - e. Public Schools