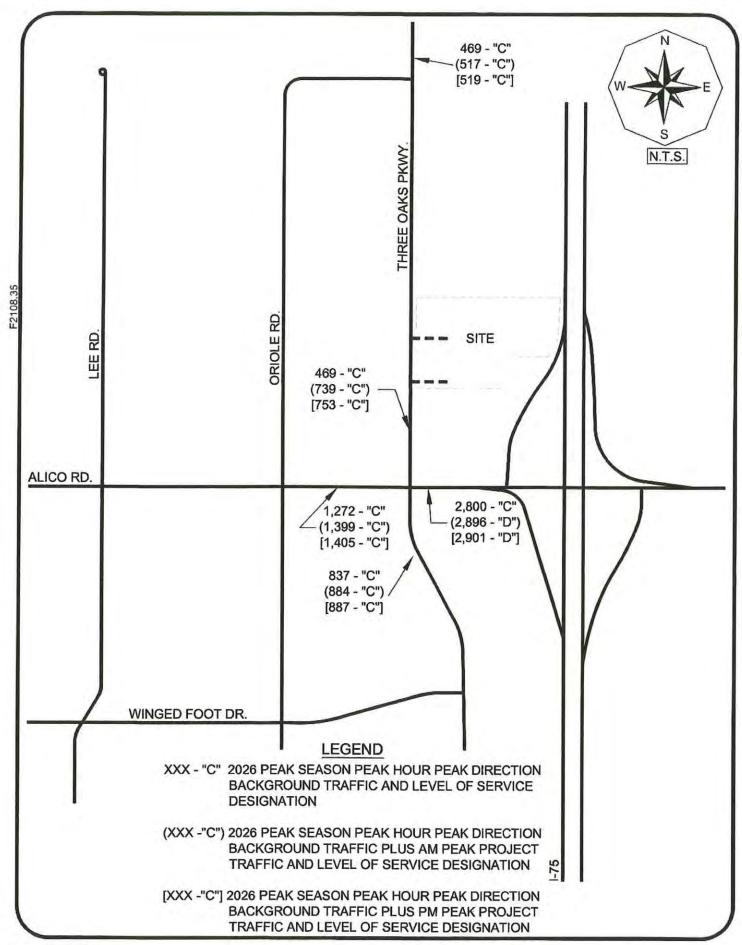

**Transportation:** The subject property is located on the east side of Three Oaks Parkway, approximately 0.25 miles north of Alico Road. Interstate I-75 is located along the east boundary of the land. As previously stated, the primary difference in the existing and proposed future land use categories is allowance of multi-family residential uses in the proposed future land use category. Analysis of transportation impacts shows development that could be accommodated by the proposed amendments at the maximum density allowed in the General Interchange future land use category would result in a reduction to transportation impacts over other uses allowed in both categories. If no residential units are constructed there will be no change to transportation impacts.