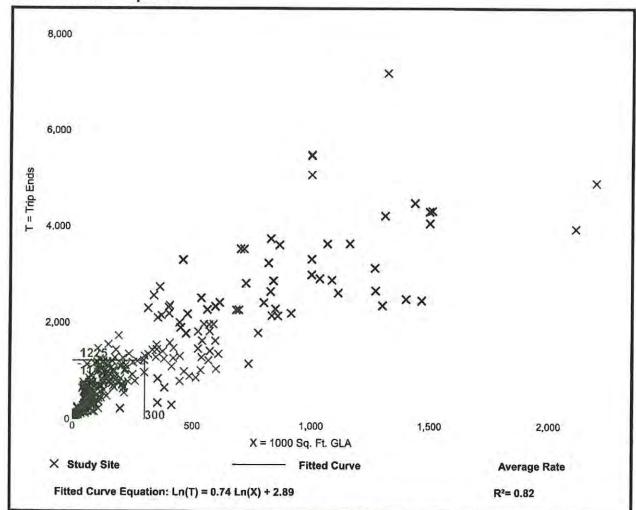

**Transportation:** The subject property is located on the east side of Three Oaks Parkway, approximately 0.25 miles north of Alico Road. Interstate I-75 is located along the east boundary of the land. As previously stated, the primary difference in the existing and proposed future land use categories is allowance of multi-family residential uses in the proposed future land use category. Analysis of transportation impacts shows development that could be accommodated by the proposed amendments at the maximum density allowed in the General Interchange future land use category would result in a reduction to transportation impacts over other uses allowed in both categories. If no residential units are constructed there will be no change to transportation impacts.