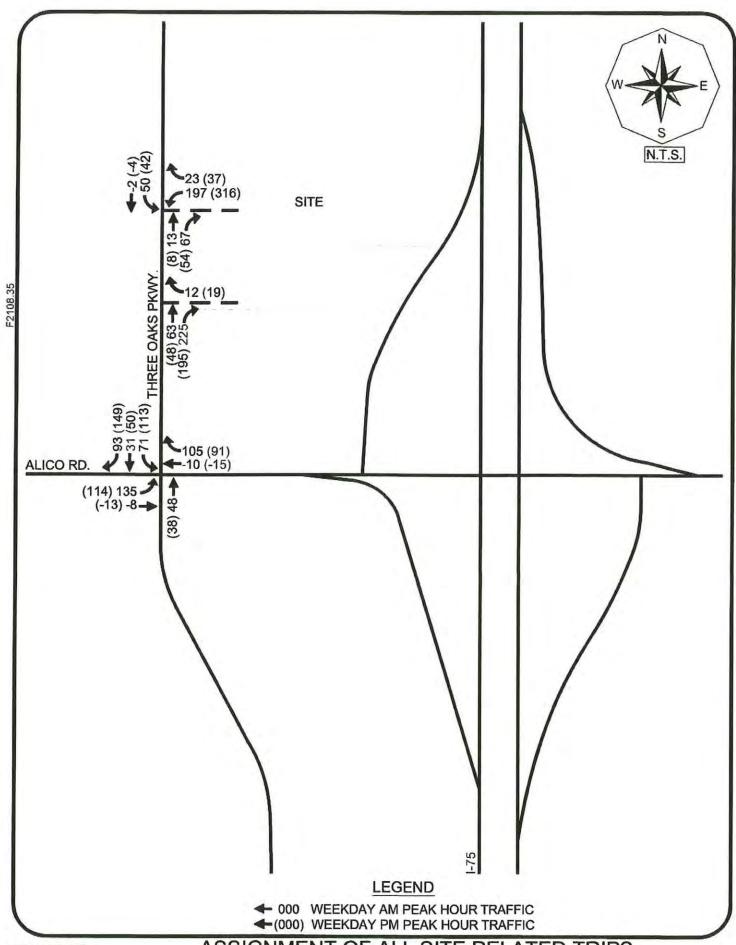

**Transportation:** The subject property is located on the east side of Three Oaks Parkway, approximately 0.25 miles north of Alico Road. Interstate I-75 is located along the east boundary of the land. As previously stated, the primary difference in the existing and proposed future land use categories is allowance of multi-family residential uses in the proposed future land use category. Analysis of transportation impacts shows development that could be accommodated by the proposed amendments at the maximum density allowed in the General Interchange future land use category would result in a reduction to transportation impacts over other uses allowed in both categories. If no residential units are constructed there will be no change to transportation impacts.