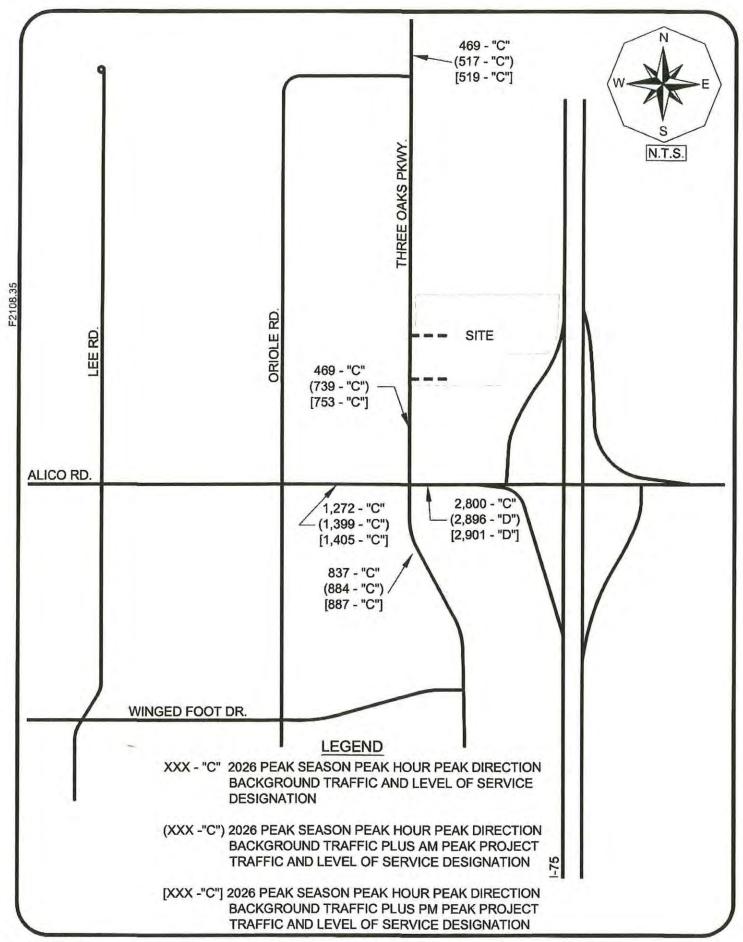

**Transportation:** The subject property is located on the east side of Three Oaks Parkway, approximately 0.25 miles north of Alico Road. Interstate I-75 is located along the east boundary of the land. As previously stated, the primary difference in the existing and proposed future land use categories is allowance of multi-family residential uses in the proposed future land use category. Analysis of transportation impacts shows development that could be accommodated by the proposed amendments at the maximum density allowed in the General Interchange future land use category would result in a reduction to transportation impacts over other uses allowed in both categories. If no residential units are constructed there will be no change to transportation impacts.