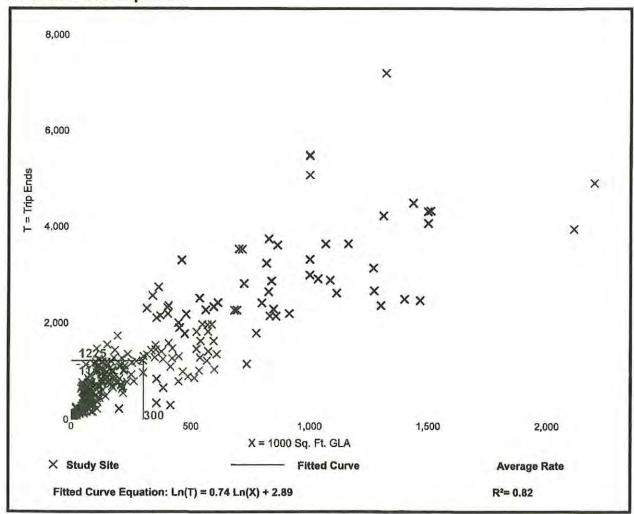

#### **Public Facilities Impacts**

NOTE: The applicant must calculate public facilities impacts based on the maximum development.

- Traffic Circulation Analysis: The analysis is intended to determine the affect of the land use change on the Financially
  Feasible Highway Plan Map 3A (20-year plus horizon) and on the Capital Improvements Element (5-year horizon).
  Toward that end, an applicant must submit a Traffic Impact Statement (TIS) consistent with Lee County Administrative
  Code (AC)13-17.
  - a. Proposals affecting less than 10 acres, where development parameters are contained within the Traffic Analysis Zone (TAZ) or zones planned population and employment, or where there is no change in allowable density/intensity, may be eligible for a TIS requirement waiver as outlined in the Lee County TIS Guidelines and AC-13-17. Identification of allowable density/intensity in order to determine socio-economic data for affected TAZ(s) must be coordinated with Lee County Planning staff. Otherwise a calculation of trip generation is required consistent with AC-13-17 and the Lee County TIS Guidelines to determine required components of analysis for:
    - i. Total peak hour trip generation less than 50 total trip ends tripgeneration.
    - ii. Total peak hour trip generation from 50 to 300 total trip ends trip generation, trip distribution and trip assignment (manual or Florida Standard Urban Transportation Modeling Structure (FSUTMS) analysis consistent with AC-13-17 and TIS Guidelines), short-term (5 year) and long-range (to current Lee Plan horizon year) segment LOS analysis of the nearest or abutting arterial and major collector segment(s) identified in the Transportation Inventory based on the trip generation and roadway segment LOS analysis criteria in AC-13-17. A methodology meeting is recommended prior to submittal of the application to discuss use of FSUTMS, any changes to analysis requirements, or a combined CPA and Zoning TIS short term analysis.
    - iii. Total peak hour trip generation is over 300 total trip ends trip generation, mode split, trip distribution and trip assignment (manual or FSUTMS analysis consistent with AC-13-17 and TIS Guidelines), short-term (five-year) and long-range (to current Lee Plan horizon year) segment LOS analysis of arterial and collector segments listed in the Transportation Inventory. LOS analysis will include any portion of roadway segments within an area three miles offset from the boundary of the application legal description metes and bounds survey. LOS analysis will also include any additional segments in the study area based on the roadway segment LOS analysis criteria in AC-13-17. A methodology meeting is required prior to submittal of the application.
  - b. Map amendment greater than 10 acres -Allowable density/intensity will be determined by Lee County Planning staff.
- 2. Provide an existing and future conditions analysis for the following (see Policy 95.1.3):
  - a. Sanitary Sewer
  - b. Potable Water
  - c. Surface Water/Drainage Basins
  - d. Parks, Recreation, and Open Space
  - e. Public Schools