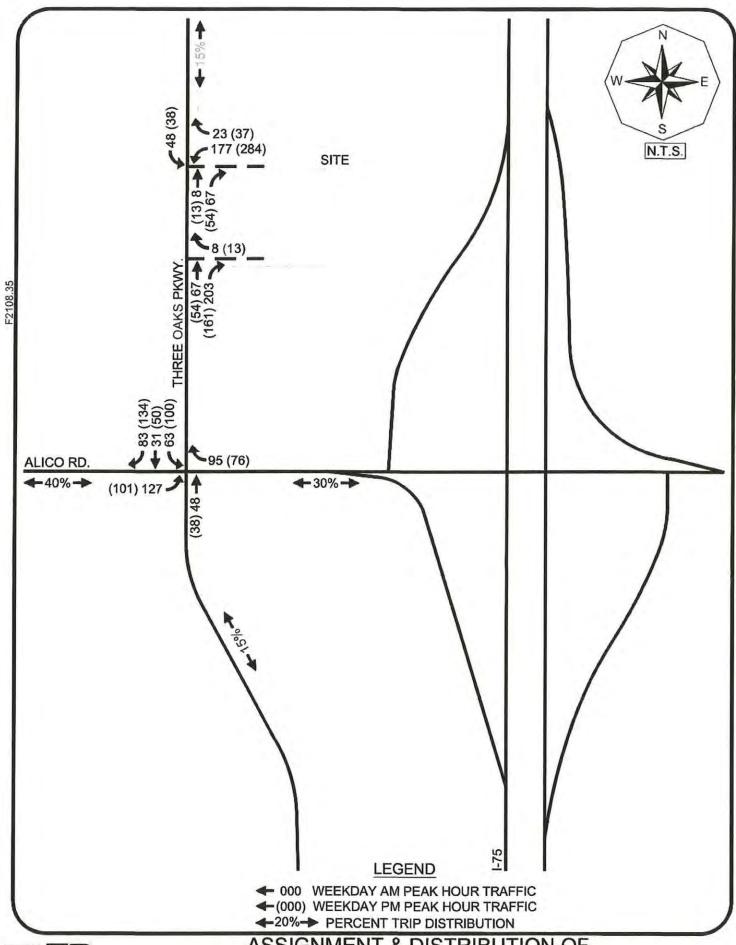

**Transportation:** The subject property is located on the east side of Three Oaks Parkway, approximately 0.25 miles north of Alico Road. Interstate I-75 is located along the east boundary of the land. As previously stated, the primary difference in the existing and proposed future land use categories is allowance of multi-family residential uses in the proposed future land use category. Analysis of transportation impacts shows development that could be accommodated by the proposed amendments at the maximum density allowed in the General Interchange future land use category would result in a reduction to transportation impacts over other uses allowed in both categories. If no residential units are constructed there will be no change to transportation impacts.