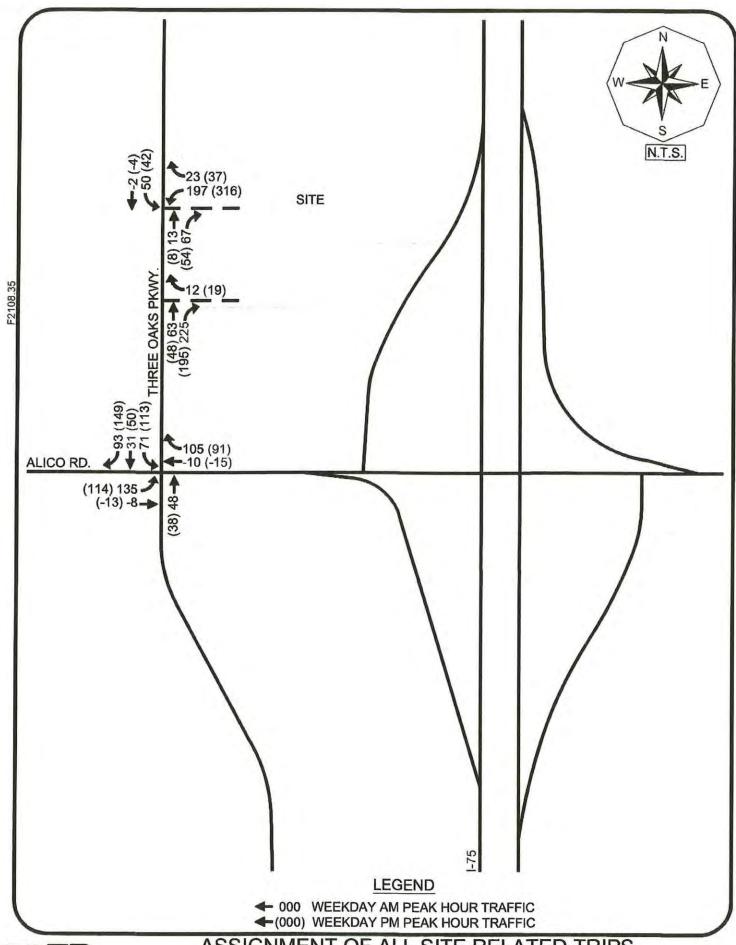

**Transportation:** The subject property is located on the east side of Three Oaks Parkway, approximately 0.25 miles north of Alico Road. Interstate I-75 is located along the east boundary of the land. As previously stated, the primary difference in the existing and proposed future land use categories is allowance of multi-family residential uses in the proposed future land use category. Analysis of transportation impacts shows development that could be accommodated by the proposed amendments at the maximum density allowed in the General Interchange future land use category would result in a reduction to transportation impacts over other uses allowed in both categories. If no residential units are constructed there will be no change to transportation impacts.