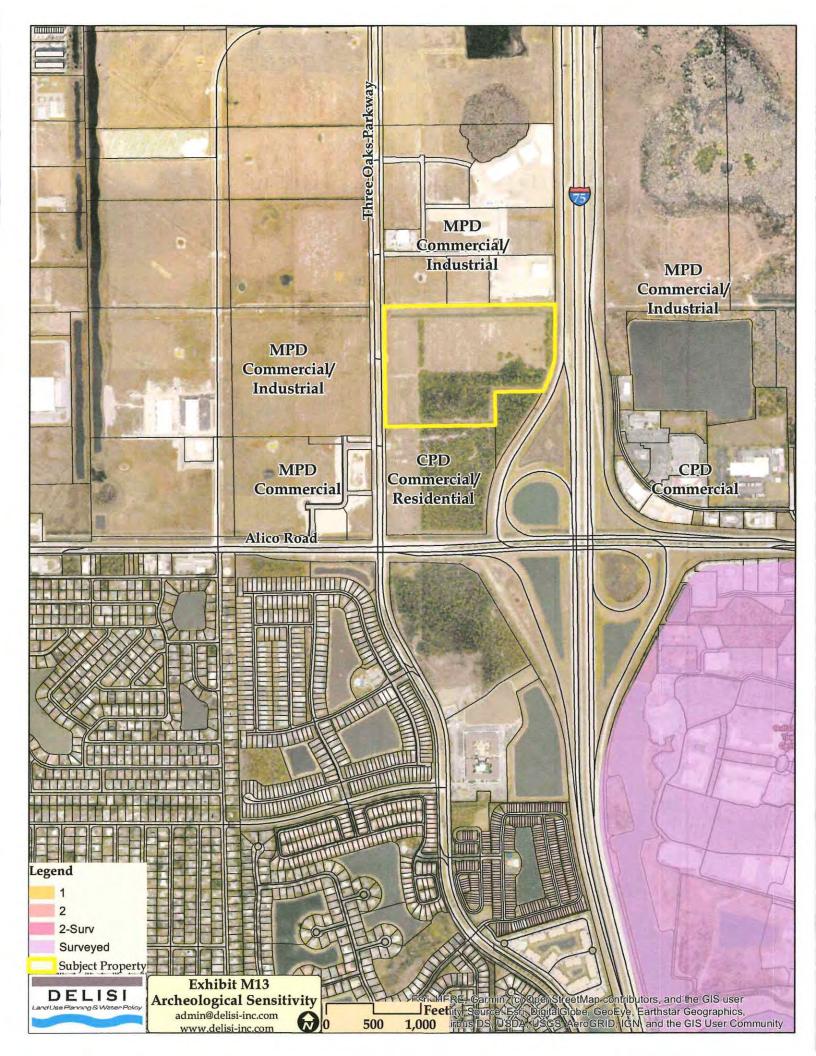

#### Impacts on Historic Resources

List all historic resources (including structure, districts, and/or archaeologically sensitive areas) and provide an analysis of the proposed change's impact on these resources. The following should be included with the analysis:

- A map of any historic districts and/or sites listed on the Florida Master Site File which are located on the subject property
  or adjacent properties.
- 2 A map showing the subject property location on the archaeological sensitivity map for Lee County.