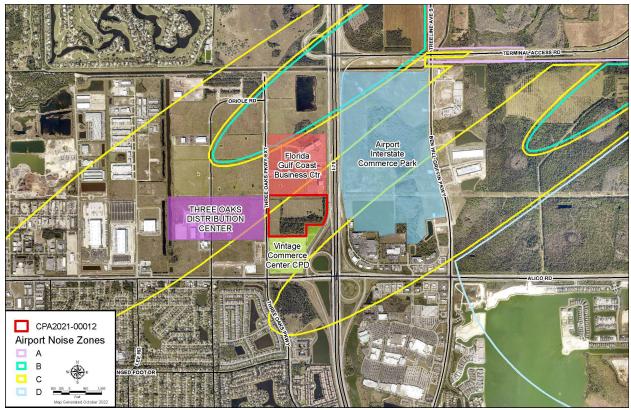

The proposed General Interchange Future Land Use designation would allow residential development on the subject property. Approximately 5.94 acres located on the northwest portion of the subject property is in the Airport Noise Zone C (see Figure 2). Airport Noise Zone C (Policy 1.7.1) requires formal notification to property owners, but does not restrict or prohibit residential land uses.

Lee County Port Authority issued a letter on October 13, 2021, which in part provides:

- The subject property is located near a highly active arrival/departure corridor for Runway 06/24
  at Southwest Florida International Airport (SWFIA) and will be subject to numerous daily
  overflights at low altitudes.
- A portion of the subject property is located in a noise sensitive area as described in Section 34-1104 of the Lee County Land Development Code (LDC); specifically, Airport Noise Zones C. As such, the project is subject to the noise notification policy in the LDC 34-1104.

Figure 2: Surrounding Properties/Airport Noise Zones

Airport Noise Zone C is only located on a small portion of the subject property. However, the subject property could be affected by air traffic from the expanding SWFIA. For consistency with Policy 1.7.1, the concurrent rezoning should be conditioned to notify future residences on the subject property of the potential exposure to airport noise and industrial developments. The subject property is not in Airport Noise Zone B, which prohibits residential development.