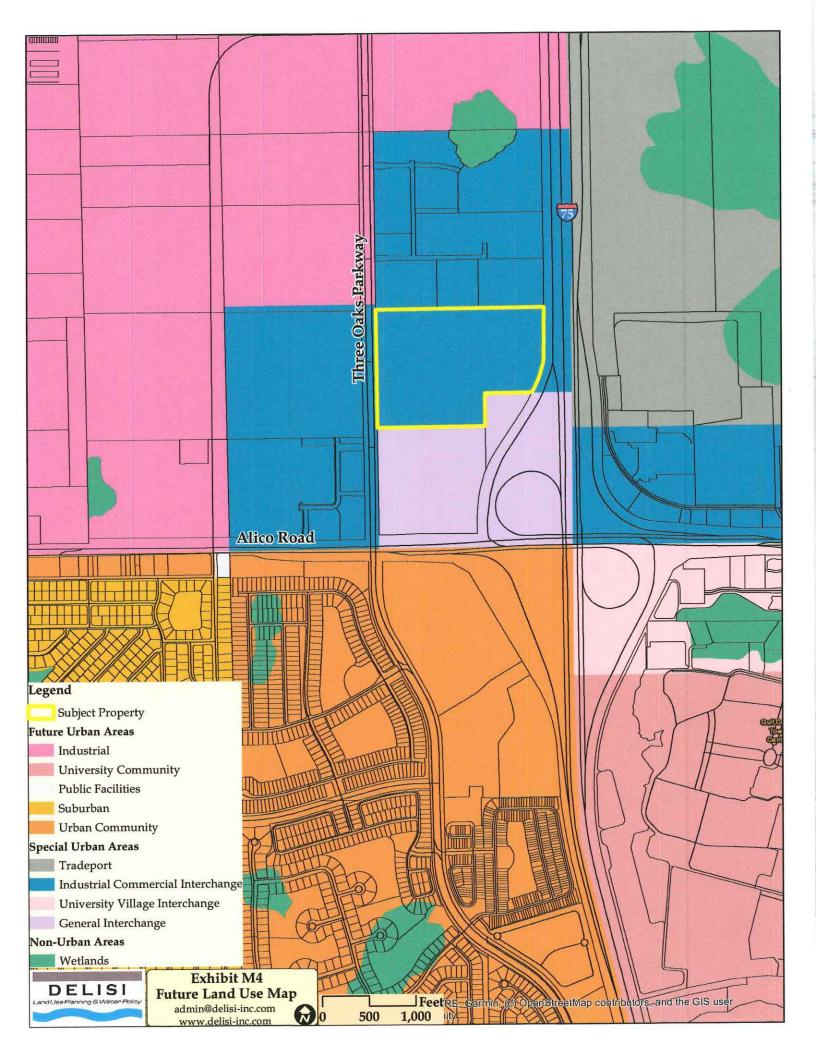

#### **Subject Property**

The subject property is located on the east side of Three Oaks Parkway, approximately 0.25 miles north of Alico Road and immediately west of Interstate I-75. It is currently zoned CPD for 300,000 square feet of commercial retail, 51,000 square feet of commercial office, and 125 hotel units.<sup>1</sup>

#### **Surrounding Properties**

The properties to the north and west are within the Industrial Commercial Interchange future land use category and are zoned Mixed Use Planned Development (MPD). To the south of the subject site are lands within the General Interchange future land use category, zoned Commercial Planned Development (CPD). Further south is Alico Road, a six lane arterial roadway. Immediately to the east of the subject property is I-75. Further to the east are lands within the Tradeport future land use category, zoned MPD. More detailed information on the surrounding properties is provided below.

-

<sup>&</sup>lt;sup>1</sup> See zoning resolutions Z-08-035, Z-08-029, and Z-03-017.

**TABLE 1: SURROUNDING PROPERTIES INFORMATION** 

|       | Future Land Use                                         | Zoning                                                                                                                        | Existing Use                                                            |
|-------|---------------------------------------------------------|-------------------------------------------------------------------------------------------------------------------------------|-------------------------------------------------------------------------|
| North | Industrial Commercial<br>Interchange                    | Florida Gulf Coast Business Center<br>MPD - Approved for 391,000 SF<br>commercial, 505,000 SF industrial<br>& 125 hotel rooms | Research &<br>Development,<br>Corporate Office, &<br>Under Construction |
| East  | Tradeport                                               | Airport Interstate Commerce Park<br>MPD - Approved for 306,000 SF<br>commercial, 1,400,000 SF<br>industrial & 130 hotel rooms | I-75 then Vacant Land;<br>Industrial &<br>Commercial                    |
| South | General Interchange<br>(8 to 14 dwelling<br>units/acre) | Vintage Commerce Center CPD –<br>350,000 SF commercial /industrial,<br>308 multi-family dwelling units, &<br>300 hotel rooms  | Under Construction                                                      |
| West  | Industrial Commercial<br>Interchange                    | Three Oaks Distribution Center<br>CPD - 600,000 SF commercial &<br>600,000 SF industrial                                      | Warehousing &<br>Distribution; Under<br>Construction                    |