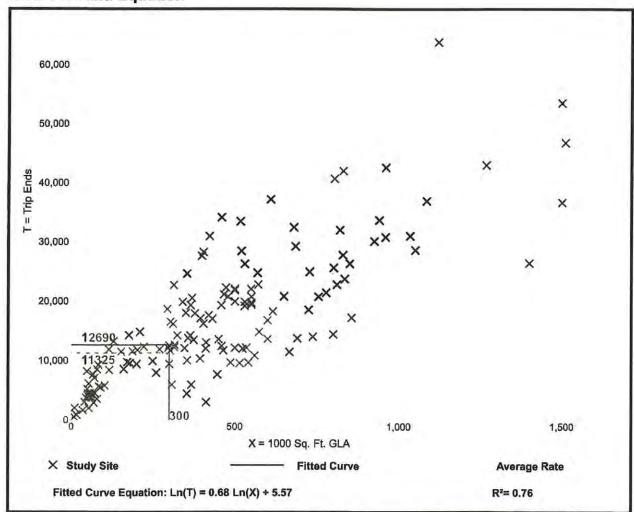

**Transportation:** The subject property is located on the east side of Three Oaks Parkway, approximately 0.25 miles north of Alico Road. Interstate I-75 is located along the east boundary of the land. As previously stated, the primary difference in the existing and proposed future land use categories is allowance of multi-family residential uses in the proposed future land use category. Analysis of transportation impacts shows development that could be accommodated by the proposed amendments at the maximum density allowed in the General Interchange future land use category would result in a reduction to transportation impacts over other uses allowed in both categories. If no residential units are constructed there will be no change to transportation impacts.