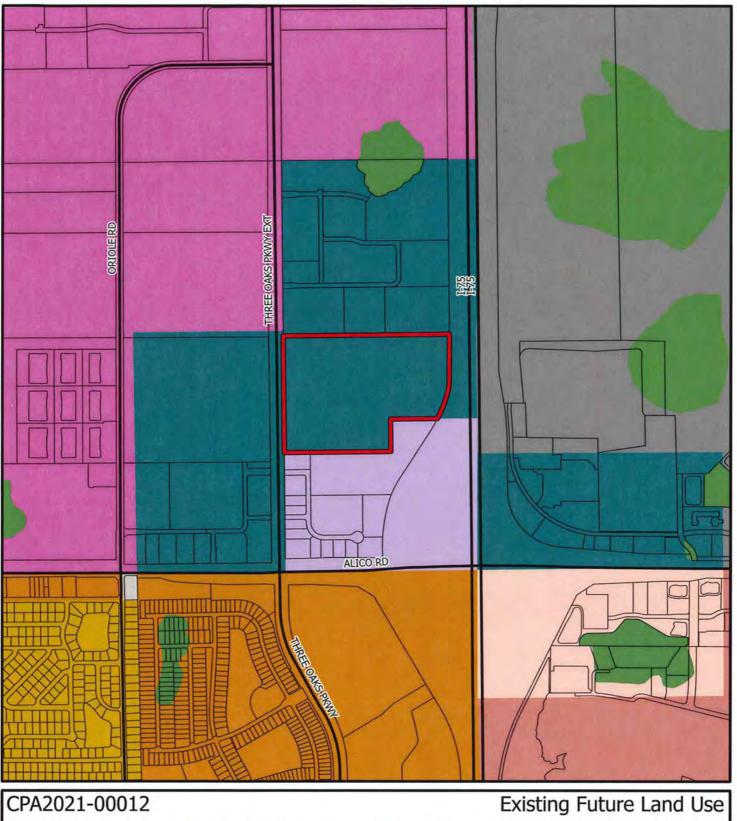

The ±46.7 acre subject property is located in the Gateway/Airport Planning District as shown on Lee Plan Map 1B, and is currently designated as Industrial Commercial Interchange on the Future Land Use map.

#### **Surrounding Properties**

The properties to the north and west are within the Industrial Commercial Interchange future land use category and are zoned Mixed Use Planned Development (MPD). To the south of the subject site are lands within the General Interchange future land use category, zoned Commercial Planned Development (CPD). Further south is Alico Road, a six lane arterial roadway. Immediately to the east of the subject property is I-75. Further to the east are lands within the Tradeport future land use category, zoned MPD. More detailed information on the surrounding properties is provided below.

-

<sup>&</sup>lt;sup>1</sup> See zoning resolutions Z-08-035, Z-08-029, and Z-03-017.

**TABLE 1: SURROUNDING PROPERTIES INFORMATION** 

|       | Future Land Use                                         | Zoning                                                                                                                        | Existing Use                                                            |
|-------|---------------------------------------------------------|-------------------------------------------------------------------------------------------------------------------------------|-------------------------------------------------------------------------|
| North | Industrial Commercial<br>Interchange                    | Florida Gulf Coast Business Center<br>MPD - Approved for 391,000 SF<br>commercial, 505,000 SF industrial<br>& 125 hotel rooms | Research &<br>Development,<br>Corporate Office, &<br>Under Construction |
| East  | Tradeport                                               | Airport Interstate Commerce Park<br>MPD - Approved for 306,000 SF<br>commercial, 1,400,000 SF<br>industrial & 130 hotel rooms | I-75 then Vacant Land;<br>Industrial &<br>Commercial                    |
| South | General Interchange<br>(8 to 14 dwelling<br>units/acre) | Vintage Commerce Center CPD –<br>350,000 SF commercial /industrial,<br>308 multi-family dwelling units, &<br>300 hotel rooms  | Under Construction                                                      |
| West  | Industrial Commercial<br>Interchange                    | Three Oaks Distribution Center<br>CPD - 600,000 SF commercial &<br>600,000 SF industrial                                      | Warehousing &<br>Distribution; Under<br>Construction                    |