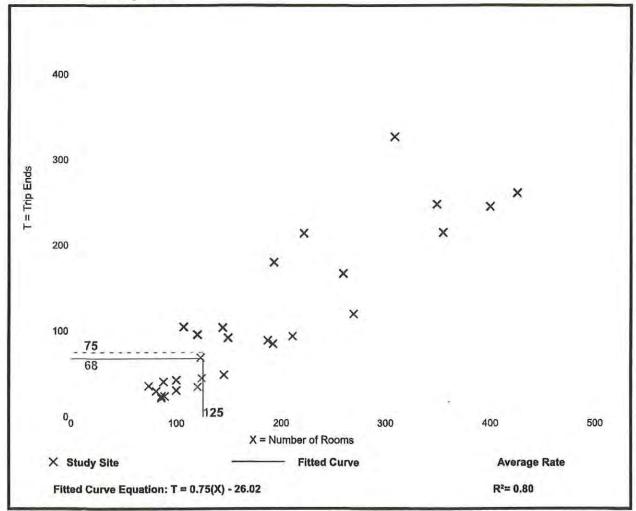

#### **Subject Property**

The subject property is located on the east side of Three Oaks Parkway, approximately 0.25 miles north of Alico Road and immediately west of Interstate I-75. It is currently zoned CPD for 300,000 square feet of commercial retail, 51,000 square feet of commercial office, and 125 hotel units.<sup>1</sup>