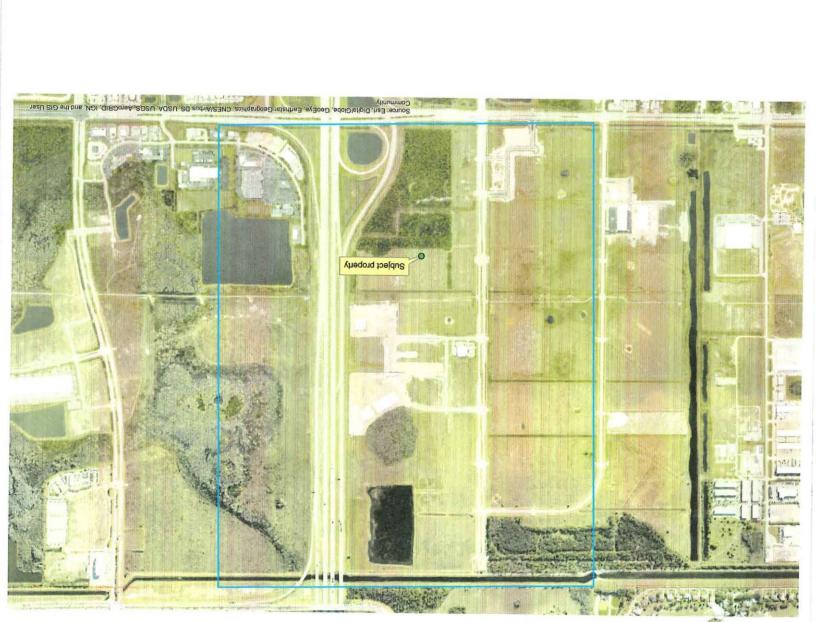

#### PROJECT LOCATION

The subject property is located on the east side of Three Oaks Parkway, approximately 0.25 miles north of Alico Road, and is immediately west of I-75.

Figure 1: Project Location Map

#### **Subject Property**

The subject property is located on the east side of Three Oaks Parkway, approximately 0.25 miles north of Alico Road and immediately west of Interstate I-75. It is currently zoned CPD for 300,000 square feet of commercial retail, 51,000 square feet of commercial office, and 125 hotel units.<sup>1</sup>