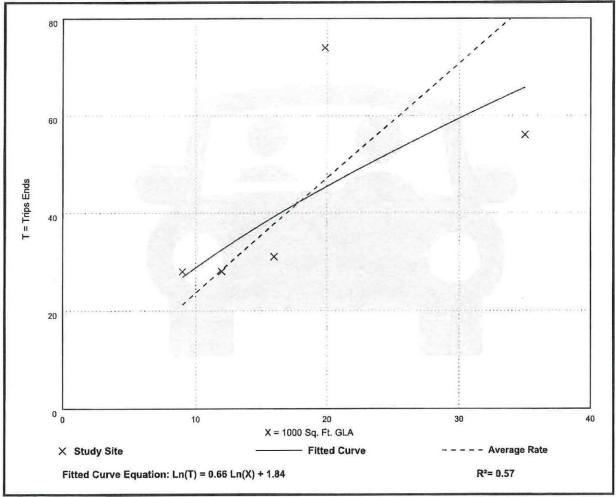

Directional Distribution: 50% entering, 50% exiting

# Vehicle Trip Generation per 1000 Sq. Ft. GLA

| Average Rate | Range of Rates | Standard Deviation |
|--------------|----------------|--------------------|
| 54.45        | 47.86 - 65.07  | 7.81               |



ite=

# Strip Retail Plaza (<40k) (822)

## Vehicle Trip Ends vs: 1000 Sq. Ft. GLA

On a: Weekday,

Peak Hour of Adjacent Street Traffic,

One Hour Between 7 and 9 a.m.

## Setting/Location: General Urban/Suburban

Number of Studies: 5

Avg. 1000 Sq. Ft. GLA: 18

Directional Distribution: 60% entering, 40% exiting

# Vehicle Trip Generation per 1000 Sq. Ft. GLA

| Average Rate | Range of Rates | Standard Deviation |
|--------------|----------------|--------------------|
| 2.36         | 1.60 - 3.73    | 0.94               |





# Strip Retail Plaza (<40k) (822)

Vehicle Trip Ends vs: 1000 Sq. Ft. GLA

On a: Weekday,

Peak Hour of Adjacent Street Traffic,

One Hour Between 4 and 6 p.m.

Setting/Location: General Urban/Suburban

Number of Studies: 25

Avg. 1000 Sq. Ft. GLA: 21

Directional Distribution: 50% entering, 50% exiting

# Vehicle Trip Generation per 1000 Sq. Ft. GLA

| Average Rate | Range of Rates | Standard Deviation |
|--------------|----------------|--------------------|
| 6.59         | 2.81 - 15.20   | 2.94               |





# Exhibit M17

# Letters of Determination for Adequacy/Provision

Grand Bay





#### BOARD OF COUNTY COMMISSIONERS

RE:

John E. Manning District One

March 15, 2022

Jennifer Sheppard

Banks Engineering, Inc.

Fort Myers, FL 33966

10511 Six Mile Cypress Parkway

Via E-