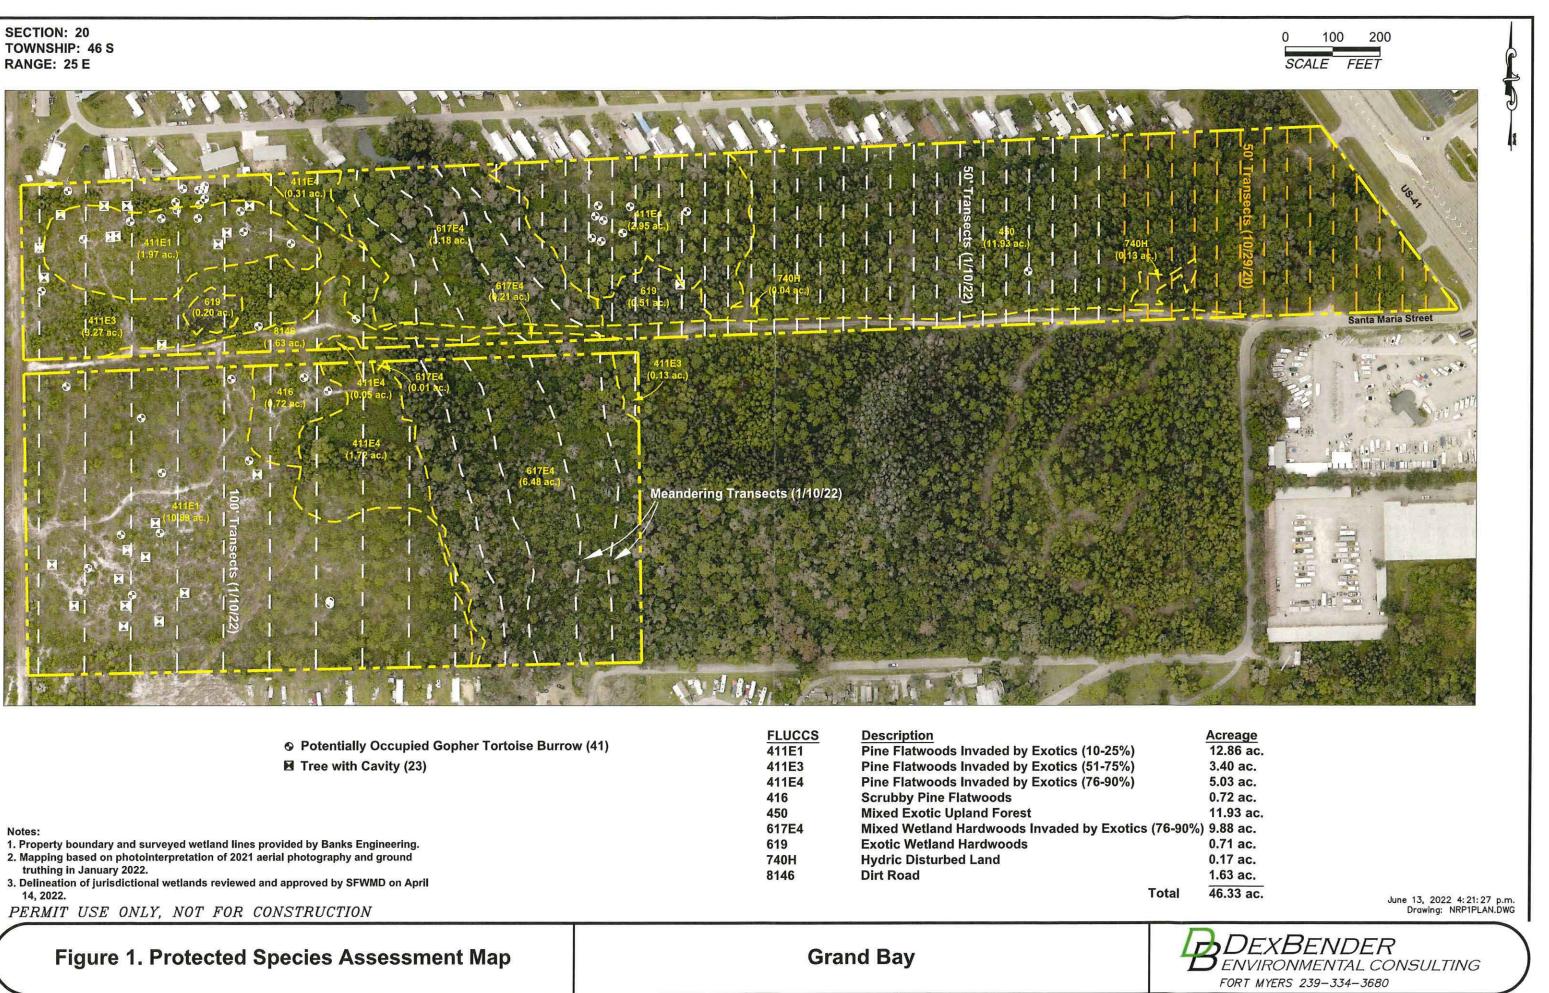

- 1. A map of the Plant Communities as defined by the Florida Land Use Cover and Classification system (FLUCCS).
- 2. A map and description of the soils found on the property (identify the source of the information).
- 3. A topographic map depicting the property boundaries and 100-year flood prone areas indicated (as identified by FEMA).
- 4. A map delineating the property boundaries on the most recent Flood Insurance Rate Map.
- 5. A map delineating wetlands, aquifer recharge areas, and rare & unique uplands.
- 6. A table of plant communities by FLUCCS with the potential to contain species (plant and animal) listed by federal, state or local agencies as endangered, threatened or species of special concern. The table must include the listed species by FLUCCS and the species status (same as FLUCCS map).