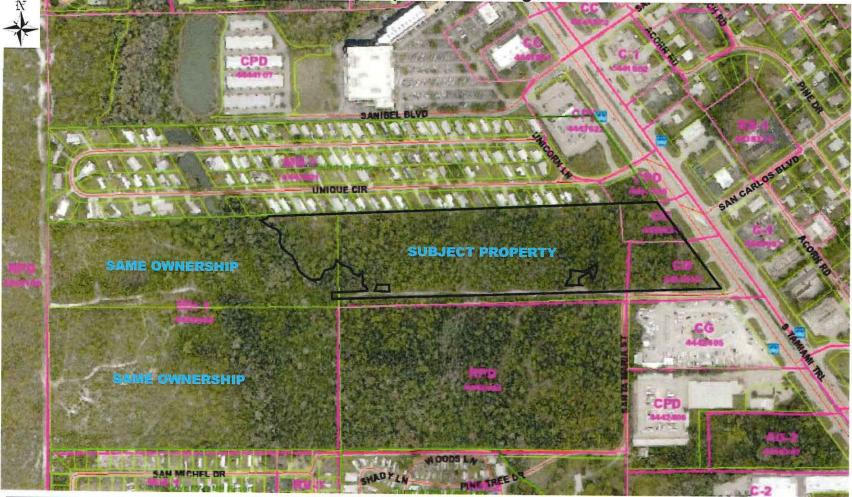

### APPLICATION FOR A COMPREHENSIVE PLAN AMENDMENT - MAP

| Project Name: Grand Bay                                                                                                        |                              |
|--------------------------------------------------------------------------------------------------------------------------------|------------------------------|
| Project Description: Applicant is requesting a Map Amendment to extend the Mixed Use Over                                      | rlay boundary to the west    |
| on S. Tamiami Trail across from intersection with San Carlos Blvd. to include two parcels totali                               | ng 15.64± acres to           |
| accommodate a mixture of multi-family residential and commercial uses with concurrent Text A                                   | mendment to Policy           |
| 5.1.10.                                                                                                                        |                              |
|                                                                                                                                |                              |
| Map(s) to Be Amended: <u>Map 1-C</u>                                                                                           |                              |
| State Review Process: Small-Scale Review State Coordinated Review                                                              | 88989 ISS                    |
|                                                                                                                                |                              |
| 1. Name of Applicant: Grand Bay Ft Myers MF LLC                                                                                | 1                            |
| Address: c/o Banks Engineering, ATTN: Stacy Ellis Hewitt, 10511 Six Mile Cypress Par<br>City, State, Zip: Fort Myers, FL 33966 | kway                         |
| Phone Number: c/o 239-770-2527/239-939-5490 E-mail: c/o shewitt@b                                                              | ankseng com                  |
|                                                                                                                                | ankseng.com                  |
| 2. Name of Contact: <u>Stacy Ellis Hewitt</u> , AICP Banks Engineering                                                         |                              |
| Address: 10511 Six Mile Cypress Parkway                                                                                        |                              |
| City, State, Zip: Fort Myers, FL 33966                                                                                         |                              |
| Phone Number: 239-770-2527/239-939-5490 E-mail: shewitt@bank                                                                   | seng.com                     |
|                                                                                                                                |                              |
| 3. Owner(s) of Record: Freeland FL Holdings LLC                                                                                |                              |
| Address: c/o Bernard G. Freeland, 5333 Hickory Hollow Pkwy                                                                     |                              |
| City, State, Zip: <u>Antioch, TN 37013</u>                                                                                     |                              |
| Phone Number: <u>c/o 239-770-2527/239-939-5490</u> E-mail: <u>c/o shewitt@b</u>                                                | ankseng.com                  |
| 4. Property Location:                                                                                                          |                              |
| 1. SiteAddress: 19200 S Tamiami Trl & Access Undetermined                                                                      |                              |
| 2. STRAP(s): 20-46-25-01-00005.0000 & 20-46-25-01-00004.0000                                                                   |                              |
|                                                                                                                                |                              |
| 5. Property Information:                                                                                                       |                              |
| Total Acreage of Property: $46.33 \pm ac$ Total Acreage Included in Reference of Property:                                     | equest: 15.64± ac            |
| Total Uplands: <u>15.64± ac</u> Total Wetlands:Current Zoning                                                                  | g: <u>CG &amp; MH-1</u>      |
| Current Future LandUse Category(ies): Urban Community                                                                          |                              |
| Area in Each Future Land Use Category: <u>15.64± ac in Urban Community</u>                                                     |                              |
| Existing Land Use: Vacant                                                                                                      |                              |
|                                                                                                                                |                              |
| 6. Calculation of maximum allowable development under current Lee Plan:                                                        |                              |
|                                                                                                                                | strial Intensity: <u>N/A</u> |
| *Total project: Assuming 2.73± acres currently zoned CG allocated towards commercial and remain                                | ing acreage residential      |