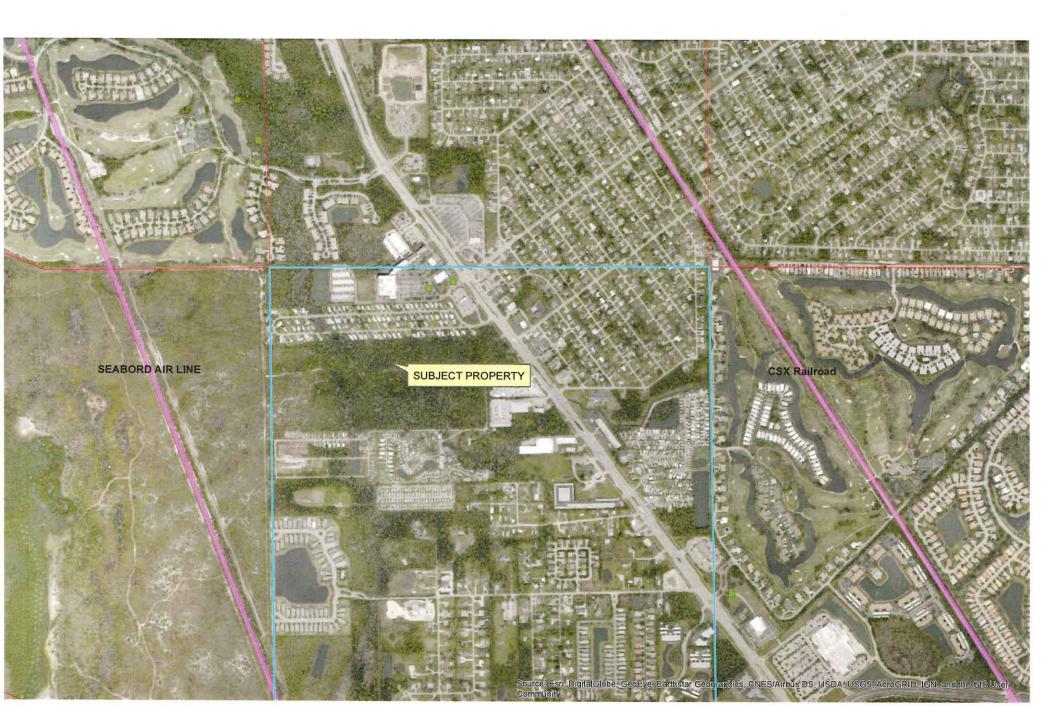

### APPLICATION FOR A COMPREHENSIVE PLAN AMENDMENT - MAP

| Project Name: Grand Bay                                                                                                        |                              |
|--------------------------------------------------------------------------------------------------------------------------------|------------------------------|
| Project Description: Applicant is requesting a Map Amendment to extend the Mixed Use Over                                      | rlay boundary to the west    |
| on S. Tamiami Trail across from intersection with San Carlos Blvd. to include two parcels totali                               | ng 15.64± acres to           |
| accommodate a mixture of multi-family residential and commercial uses with concurrent Text A                                   | mendment to Policy           |
| 5.1.10.                                                                                                                        |                              |
|                                                                                                                                |                              |
| Map(s) to Be Amended: <u>Map 1-C</u>                                                                                           |                              |
| State Review Process: Small-Scale Review State Coordinated Review                                                              | 88989 ISS                    |
|                                                                                                                                |                              |
| 1. Name of Applicant: Grand Bay Ft Myers MF LLC                                                                                | 1                            |
| Address: c/o Banks Engineering, ATTN: Stacy Ellis Hewitt, 10511 Six Mile Cypress Par<br>City, State, Zip: Fort Myers, FL 33966 | kway                         |
| Phone Number: c/o 239-770-2527/239-939-5490 E-mail: c/o shewitt@b                                                              | ankseng com                  |
|                                                                                                                                | ankseng.com                  |
| 2. Name of Contact: <u>Stacy Ellis Hewitt</u> , AICP Banks Engineering                                                         |                              |
| Address: 10511 Six Mile Cypress Parkway                                                                                        |                              |
| City, State, Zip: Fort Myers, FL 33966                                                                                         |                              |
| Phone Number: 239-770-2527/239-939-5490 E-mail: shewitt@bank                                                                   | seng.com                     |
|                                                                                                                                |                              |
| 3. Owner(s) of Record: Freeland FL Holdings LLC                                                                                |                              |
| Address: c/o Bernard G. Freeland, 5333 Hickory Hollow Pkwy                                                                     |                              |
| City, State, Zip: <u>Antioch, TN 37013</u>                                                                                     |                              |
| Phone Number: <u>c/o 239-770-2527/239-939-5490</u> E-mail: <u>c/o shewitt@b</u>                                                | ankseng.com                  |
| 4. Property Location:                                                                                                          |                              |
| 1. SiteAddress: 19200 S Tamiami Trl & Access Undetermined                                                                      |                              |
| 2. STRAP(s): 20-46-25-01-00005.0000 & 20-46-25-01-00004.0000                                                                   |                              |
|                                                                                                                                |                              |
| 5. Property Information:                                                                                                       |                              |
| Total Acreage of Property: $46.33 \pm ac$ Total Acreage Included in Reference of Property:                                     | equest: 15.64± ac            |
| Total Uplands: <u>15.64± ac</u> Total Wetlands:Current Zoning                                                                  | g: <u>CG &amp; MH-1</u>      |
| Current Future LandUse Category(ies): Urban Community                                                                          |                              |
| Area in Each Future Land Use Category: <u>15.64± ac in Urban Community</u>                                                     |                              |
| Existing Land Use: Vacant                                                                                                      |                              |
|                                                                                                                                |                              |
| 6. Calculation of maximum allowable development under current Lee Plan:                                                        |                              |
|                                                                                                                                | strial Intensity: <u>N/A</u> |
| *Total project: Assuming 2.73± acres currently zoned CG allocated towards commercial and remain                                | ing acreage residential      |