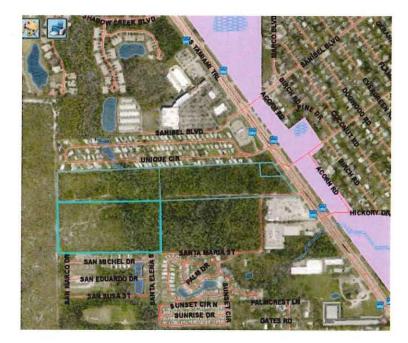

### APPLICATION FOR A COMPREHENSIVE PLAN AMENDMENT - MAP

| Project Name: Grand Bay                                                                                                        |                              |
|--------------------------------------------------------------------------------------------------------------------------------|------------------------------|
| Project Description: Applicant is requesting a Map Amendment to extend the Mixed Use Over                                      | rlay boundary to the west    |
| on S. Tamiami Trail across from intersection with San Carlos Blvd. to include two parcels totali                               | ng 15.64± acres to           |
| accommodate a mixture of multi-family residential and commercial uses with concurrent Text A                                   | mendment to Policy           |
| 5.1.10.                                                                                                                        |                              |
|                                                                                                                                |                              |
| Map(s) to Be Amended: <u>Map 1-C</u>                                                                                           |                              |
| State Review Process: Small-Scale Review State Coordinated Review                                                              | 88989 ISS                    |
|                                                                                                                                |                              |
| 1. Name of Applicant: Grand Bay Ft Myers MF LLC                                                                                | 1                            |
| Address: c/o Banks Engineering, ATTN: Stacy Ellis Hewitt, 10511 Six Mile Cypress Par<br>City, State, Zip: Fort Myers, FL 33966 | kway                         |
| Phone Number: c/o 239-770-2527/239-939-5490 E-mail: c/o shewitt@b                                                              | ankseng com                  |
|                                                                                                                                | ankseng.com                  |
| 2. Name of Contact: <u>Stacy Ellis Hewitt</u> , AICP Banks Engineering                                                         |                              |
| Address: 10511 Six Mile Cypress Parkway                                                                                        |                              |
| City, State, Zip: Fort Myers, FL 33966                                                                                         |                              |
| Phone Number: 239-770-2527/239-939-5490 E-mail: shewitt@bank                                                                   | seng.com                     |
|                                                                                                                                |                              |
| 3. Owner(s) of Record: Freeland FL Holdings LLC                                                                                |                              |
| Address: c/o Bernard G. Freeland, 5333 Hickory Hollow Pkwy                                                                     |                              |
| City, State, Zip: <u>Antioch, TN 37013</u>                                                                                     |                              |
| Phone Number: <u>c/o 239-770-2527/239-939-5490</u> E-mail: <u>c/o shewitt@b</u>                                                | ankseng.com                  |
| 4. Property Location:                                                                                                          |                              |
| 1. SiteAddress: 19200 S Tamiami Trl & Access Undetermined                                                                      |                              |
| 2. STRAP(s): 20-46-25-01-00005.0000 & 20-46-25-01-00004.0000                                                                   |                              |
|                                                                                                                                |                              |
| 5. Property Information:                                                                                                       |                              |
| Total Acreage of Property: $46.33 \pm ac$ Total Acreage Included in Reference of Property:                                     | equest: 15.64± ac            |
| Total Uplands: <u>15.64± ac</u> Total Wetlands:Current Zoning                                                                  | g: <u>CG &amp; MH-1</u>      |
| Current Future LandUse Category(ies): Urban Community                                                                          |                              |
| Area in Each Future Land Use Category: <u>15.64± ac in Urban Community</u>                                                     |                              |
| Existing Land Use: Vacant                                                                                                      |                              |
|                                                                                                                                |                              |
| 6. Calculation of maximum allowable development under current Lee Plan:                                                        |                              |
|                                                                                                                                | strial Intensity: <u>N/A</u> |
| *Total project: Assuming 2.73± acres currently zoned CG allocated towards commercial and remain                                | ing acreage residential      |