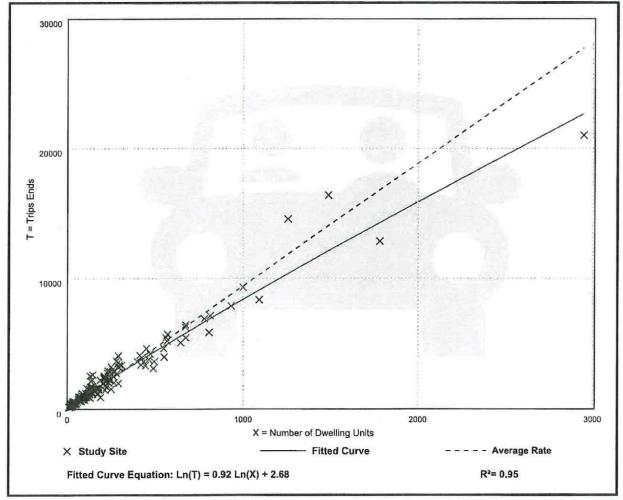

|

# LEE COUNTY MPO 2045 COST FEASIBLE HIGHWAY PLAN



### **2045 E+C NETWORK VOLUMES**





### **TRIP GENERATION EQUATIONS**

# Single-Family Detached Housing (210)

Vehicle Trip Ends vs: Dwelling Units On a: Weekday

### Setting/Location: General Urban/Suburban

Number of Studies: 174

Avg. Num. of Dwelling Units: 246

Directional Distribution: 50% entering, 50% exiting

### Vehicle Trip Generation per Dwelling Unit

| Average Rate | Range of Rates | Standard Deviation |
|--------------|----------------|--------------------|
| 9.43         | 4.45 - 22.61   | 2 13               |

### **Data Plot and Equation**



# Single-Family Detached Housing (210)

Vehicle Trip Ends vs: Dwelling Units

On a: Weekday,

Peak Hour of Adjacent Street Traffic,

One Hour Between 7 and 9 a.m.

Setting/Location: General Urban/Suburban

Number of Studies: 192

Avg. Num. of Dwelling Units: 226

Directional Distribution: 26% entering, 74% exiting

## Vehicle Trip Generation per Dwelling Unit

| Average Rate | Range of Rates | Standard Deviation |
|--------------|----------------|--------------------|
| 0.70         | 0.27 - 2.27    | 0.24               |



ite\_

# Single-Family Detached Housing (210)

Vehicle Trip Ends vs: Dwelling Units

On a: Weekday,

Peak Hour of Adjacent Street Traffic,

One Hour Between 4 and 6 p.m.

Setting/Location: General Urban/Suburban

Number of Studies: 208

Avg. Num. of Dwelling Units: 2