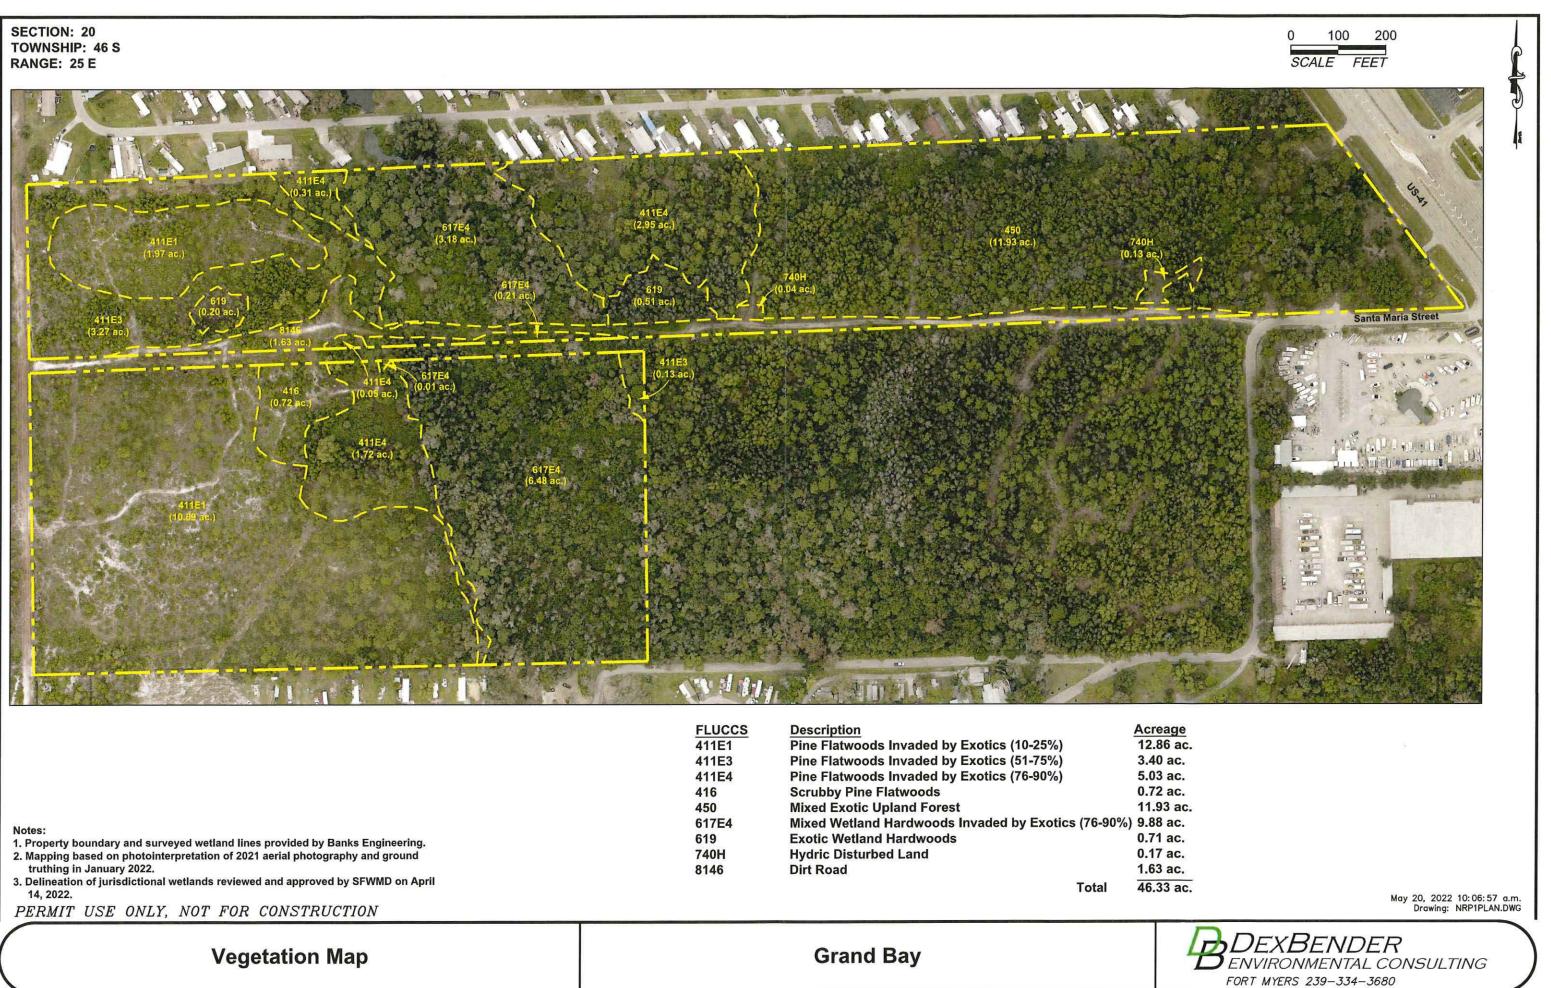

- 1. A map of the Plant Communities as defined by the Florida Land Use Cover and Classification system (FLUCCS).
- 2. A map and description of the soils found on the property (identify the source of the information).
- 3. A topographic map depicting the property boundaries and 100-year flood prone areas indicated (as identified by FEMA).
- 4. A map delineating the property boundaries on the most recent Flood Insurance Rate Map.
- 5. A map delineating wetlands, aquifer recharge areas, and rare & unique uplands.
- 6. A table of plant communities by FLUCCS with the potential to contain species (plant and animal) listed by federal, state or local agencies as endangered, threatened or species of special concern. The table must include the listed species by FLUCCS and the species status (same as FLUCCS map).