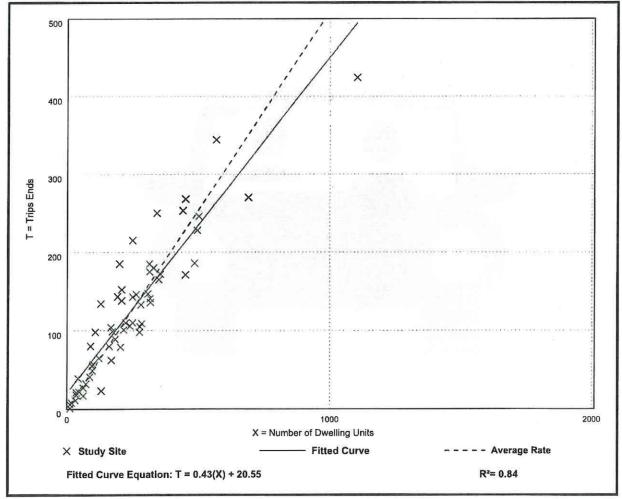

ion: 24% entering, 76% exiting

## Vehicle Trip Generation per Dwelling Unit

| Average Rate | Range of Rates | Standard Deviation |
|--------------|----------------|--------------------|
| 0.40         | 0.13 - 0.73    | 0.12               |



# Multifamily Housing (Low-Rise) Not Close to Rail Transit (220)

Vehicle Trip Ends vs: Dwelling Units

On a: Weekday,

Peak Hour of Adjacent Street Traffic,

One Hour Between 4 and 6 p.m.

Setting/Location: General Urban/Suburban

Number of Studies: 59

Avg. Num. of Dwelling Units: 241

Directional Distribution: 63% entering, 37% exiting

## Vehicle Trip Generation per Dwelling Unit

| Average Rate | Range of Rates | Standard Deviation |
|--------------|----------------|--------------------|
| 0.51         | 0.08 - 1.04    | 0.15               |



ne=

# Strip Retail Plaza (<40k) (822)

Vehicle Trip Ends vs: 1000 Sq. Ft. GLA On a: Weekday

#### Setting/Location: General Urban/Suburban

Number of Studies: 4

Avg. 1000 Sq. Ft. GLA: 19

Directional Distribution: 50% entering, 50% exiting

# Vehicle Trip Generation per 1000 Sq. Ft. GLA

| Average Rate | Range of Rates | Standard Deviation |
|--------------|----------------|--------------------|
| 54.45        | 47.86 - 65.07  | 7.81               |



ite=

# Strip Retail Plaza (<40k) (822)

## Vehicle Trip Ends vs: 1000 Sq. Ft. GLA

On a: Weekday,

Peak Hour of Adjacent Street Traffic,

One Hour Between 7 and 9 a.m.

## Setting/Location: General Urban/Suburban

Number of Studies: 5

Avg. 1000 Sq. Ft. GLA: 18

Directional Distribution: 60% entering, 40% exiting

# Vehicle Trip Generat