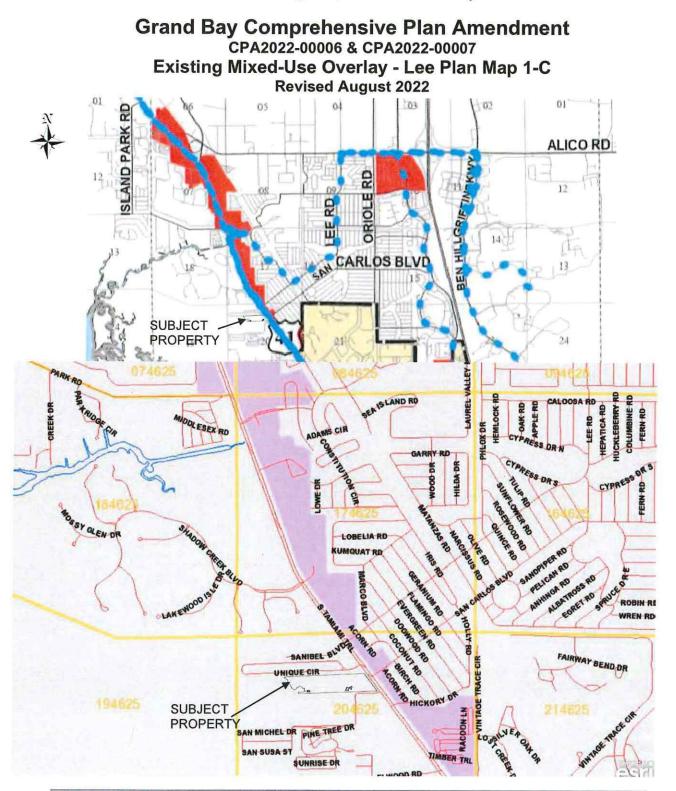

### APPLICATION FOR A COMPREHENSIVE PLAN AMENDMENT - MAP

| Project Name: Grand Bay                                                                                                        |                              |
|--------------------------------------------------------------------------------------------------------------------------------|------------------------------|
| Project Description: Applicant is requesting a Map Amendment to extend the Mixed Use Over                                      | rlay boundary to the west    |
| on S. Tamiami Trail across from intersection with San Carlos Blvd. to include two parcels totali                               | ng 15.64± acres to           |
| accommodate a mixture of multi-family residential and commercial uses with concurrent Text A                                   | mendment to Policy           |
| 5.1.10.                                                                                                                        |                              |
|                                                                                                                                |                              |
| Map(s) to Be Amended: <u>Map 1-C</u>                                                                                           |                              |
| State Review Process: Small-Scale Review State Coordinated Review                                                              | 88989 ISS                    |
|                                                                                                                                |                              |
| 1. Name of Applicant: Grand Bay Ft Myers MF LLC                                                                                | 1                            |
| Address: c/o Banks Engineering, ATTN: Stacy Ellis Hewitt, 10511 Six Mile Cypress Par<br>City, State, Zip: Fort Myers, FL 33966 | kway                         |
| Phone Number: c/o 239-770-2527/239-939-5490 E-mail: c/o shewitt@b                                                              | ankseng com                  |
|                                                                                                                                | ankseng.com                  |
| 2. Name of Contact: <u>Stacy Ellis Hewitt</u> , AICP Banks Engineering                                                         |                              |
| Address: 10511 Six Mile Cypress Parkway                                                                                        |                              |
| City, State, Zip: Fort Myers, FL 33966                                                                                         |                              |
| Phone Number: 239-770-2527/239-939-5490 E-mail: shewitt@bank                                                                   | seng.com                     |
|                                                                                                                                |                              |
| 3. Owner(s) of Record: Freeland FL Holdings LLC                                                                                |                              |
| Address: c/o Bernard G. Freeland, 5333 Hickory Hollow Pkwy                                                                     |                              |
| City, State, Zip: <u>Antioch, TN 37013</u>                                                                                     |                              |
| Phone Number: <u>c/o 239-770-2527/239-939-5490</u> E-mail: <u>c/o shewitt@b</u>                                                | ankseng.com                  |
| 4. Property Location:                                                                                                          |                              |
| 1. SiteAddress: 19200 S Tamiami Trl & Access Undetermined                                                                      |                              |
| 2. STRAP(s): 20-46-25-01-00005.0000 & 20-46-25-01-00004.0000                                                                   |                              |
|                                                                                                                                |                              |
| 5. Property Information:                                                                                                       |                              |
| Total Acreage of Property: $46.33 \pm ac$ Total Acreage Included in Reference of Property:                                     | equest: 15.64± ac            |
| Total Uplands: <u>15.64± ac</u> Total Wetlands:Current Zoning                                                                  | g: <u>CG &amp; MH-1</u>      |
| Current Future LandUse Category(ies): Urban Community                                                                          |                              |
| Area in Each Future Land Use Category: <u>15.64± ac in Urban Community</u>                                                     |                              |
| Existing Land Use: Vacant                                                                                                      |                              |
|                                                                                                                                |                              |
| 6. Calculation of maximum allowable development under current Lee Plan:                                                        |                              |
|                                                                                                                                | strial Intensity: <u>N/A</u> |
| *Total project: Assuming 2.73± acres currently zoned CG allocated towards commercial and remain                                | ing acreage residential      |