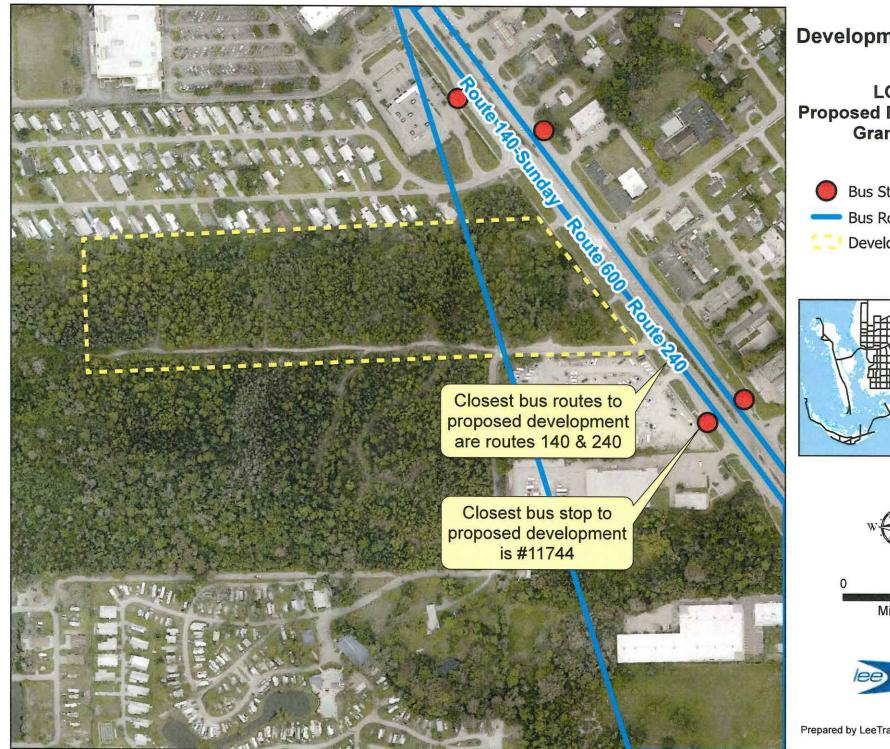

nced or additional transit services in the area

Proposed future development does not currently meet applicability outlined in Sec. 10-442 and Sec. 10-443. Developer will not be required to connect to and improve transit facilities because planning action does not trigger relevant Lee County Land Development Code.

If transit services have been modified within one-quarter mile of the subject parcels at time of a DO or LDO type D submittal, necessary improvements will be determined at that time.

Attached is a map of our route serves in relation to the subject parcels. If you have any questions or require further information, please do not hesitate to contact me at (239) 533-0340 or jpuente@leegov.com.

Sincerely,

Jorge J Puente

Jorge J Puente, Transit Service Planner Lee County Transit



# **Development Review**

# LOSA Proposed Development Grand Bay









Prepared by LeeTran Planning Department



# THE SCHOOL DISTRICT OF LEE COUNTY

Linda Jo Sanders Operations Coordinator 2855 Colonial Boulevard, Fort Myers, FL 33966 | O: 239.335.1473 C: 239.738.6084

March 9, 2022

Banks Engineering Jennifer Sheppard Permitting Manager & Planner 10511 Six Mile Cypress Pkwy Ste 101 Fort Myers, FL 33966

**RE: Grand Bay Amendment** 

Dear Ms. Sheppard,

This letter is in response to your request for concurrency review dated March 7, 2022 for the subject property captioned above and within, in regard to student capacity impact.

This development is a request for up to 45 Multi-family housing units. With regard to the inter-local agreement for school concurrency the generation rates ar