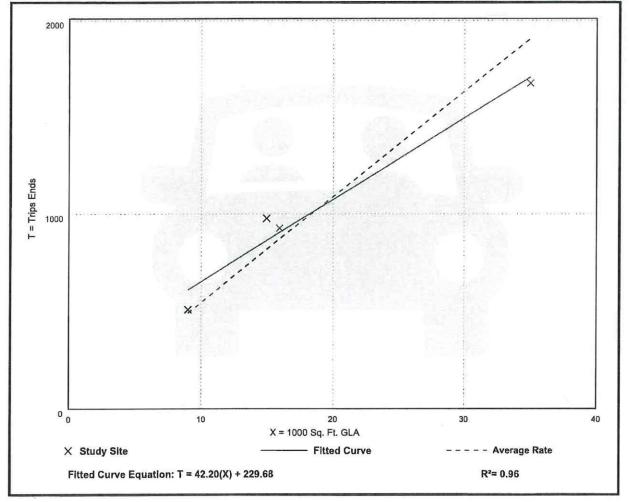

al Urban/Suburban

Number of Studies: 59

Avg. Num. of Dwelling Units: 241

Directional Distribution: 63% entering, 37% exiting

## Vehicle Trip Generation per Dwelling Unit

| Average Rate | Range of Rates | Standard Deviation |
|--------------|----------------|--------------------|
| 0.51         | 0.08 - 1.04    | 0.15               |



ne=

# Strip Retail Plaza (<40k) (822)

Vehicle Trip Ends vs: 1000 Sq. Ft. GLA On a: Weekday

#### Setting/Location: General Urban/Suburban

Number of Studies: 4

Avg. 1000 Sq. Ft. GLA: 19

Directional Distribution: 50% entering, 50% exiting

# Vehicle Trip Generation per 1000 Sq. Ft. GLA

| Average Rate | Range of Rates | Standard Deviation |
|--------------|----------------|--------------------|
| 54.45        | 47.86 - 65.07  | 7.81               |



ite=

# Strip Retail Plaza (<40k) (822)

## Vehicle Trip Ends vs: 1000 Sq. Ft. GLA

On a: Weekday,

Peak Hour of Adjacent Street Traffic,

One Hour Between 7 and 9 a.m.

## Setting/Location: General Urban/Suburban

Number of Studies: 5

Avg. 1000 Sq. Ft. GLA: 18

Directional Distribution: 60% entering, 40% exiting

# Vehicle Trip Generation per 1000 Sq. Ft. GLA

| Average Rate | Range of Rates | Standard Deviation |
|--------------|----------------|--------------------|
| 2.36         | 1.60 - 3.73    | 0.94               |





# Strip Retail Plaza (<40k) (822)

Vehicle Trip Ends vs: 1000 Sq. Ft. GLA

On a: Weekday,

Peak Hour of Adjacent Street Traffic,

One Hour Between 4 and 6 p.m.

Setting/Location: General Urban/Suburban

Number of Studies: 25

Avg. 1000 Sq. Ft. GLA: 21

Directiona