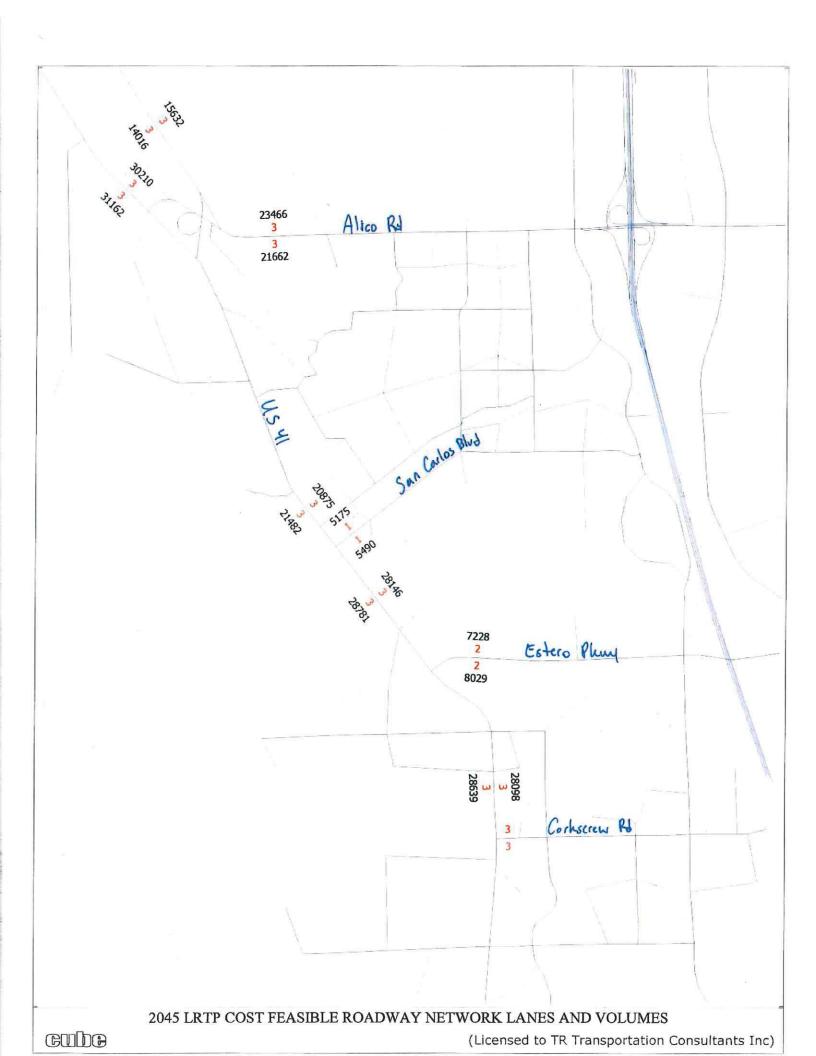

|

# LEE COUNTY MPO 2045 COST FEASIBLE HIGHWAY PLAN



### **2045 E+C NETWORK VOLUMES**





### **TRIP GENERATION EQUATIONS**

# Single-Family Detached Housing (210)

Vehicle Trip Ends vs: Dwelling Units On a: Weekday

### Setting/Location: General Urban/Suburban

Number of Studies: 174

Avg. Num. of Dwelling Units: 246

Directional Distribution: 50% entering, 50% exiting

### Vehicle Trip Generation per Dwelling Unit

| Average Rate | Range of Rates | Standard Deviation |
|--------------|----------------|--------------------|
| 9.43         | 4.45 - 22.61   | 2 13               |

### **Data Plot and Equation**



# Single-Family Detached Housing (210)

Vehicle Trip Ends vs: Dwelling Units

On a: Weekday,

Peak Hour of Adjacent Street Traffic,

One Hour Between 7 and 9 a.m.

Setting/Location: General Urban/Suburban

Number of Studies: 192

Avg. Num. of Dwelling Units: 226

D