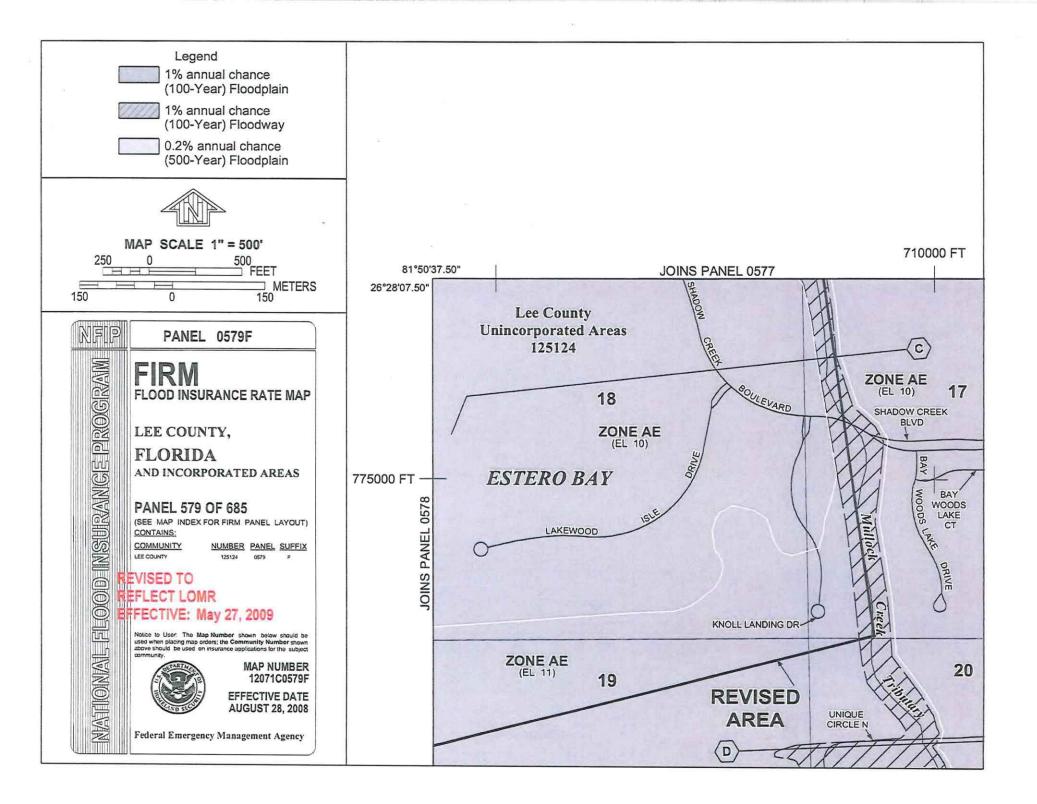

- 1. A map of the Plant Communities as defined by the Florida Land Use Cover and Classification system (FLUCCS).
- 2. A map and description of the soils found on the property (identify the source of the information).
- 3. A topographic map depicting the property boundaries and 100-year flood prone areas indicated (as identified by FEMA).
- 4. A map delineating the property boundaries on the most recent Flood Insurance Rate Map.
- 5. A map delineating wetlands, aquifer recharge areas, and rare & unique uplands.
- 6. A table of plant communities by FLUCCS with the potential to contain species (plant and animal) listed by federal, state or local agencies as endangered, threatened or species of special concern. The table must include the listed species by FLUCCS and the species status (same as FLUCCS map).