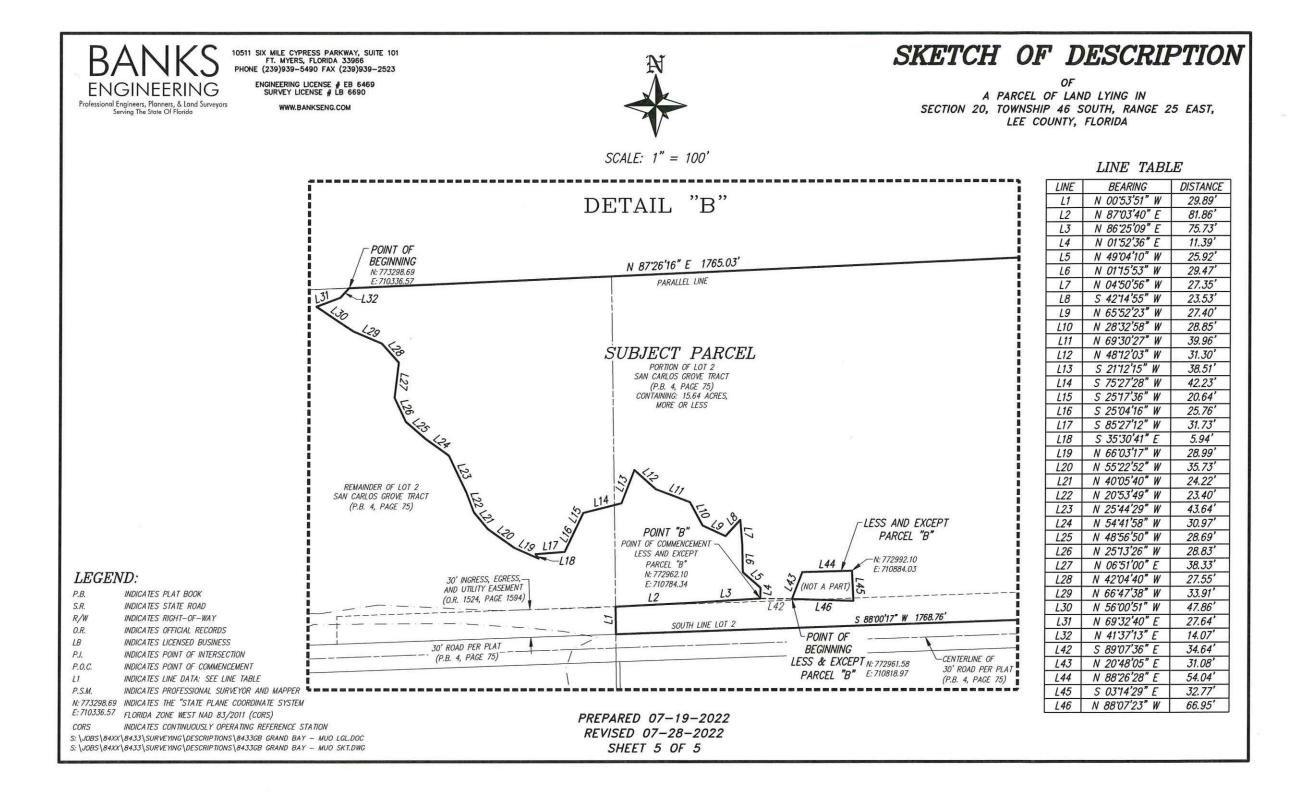

### **Sketch and Legal Description**

The certified legal description(s) and certified sketch of the description for the property subject to the requested change. A metes and bounds legal description must be submitted specifically describing the entire perimeter boundary of the property with accurate bearings and distances for every line. The sketch must be tied to the state plane coordinate system for the Florida West Zone (North America Datum of 1983/1990 Adjustment) with two coordinates, one coordinate being the point of beginning and the other an opposing corner. If the subject property contains wetlands or the proposed amendment includes more than one land use category a metes and bounds legal description, as described above, must be submitted in addition to the perimeter boundary of the property for each wetland or future land use category.