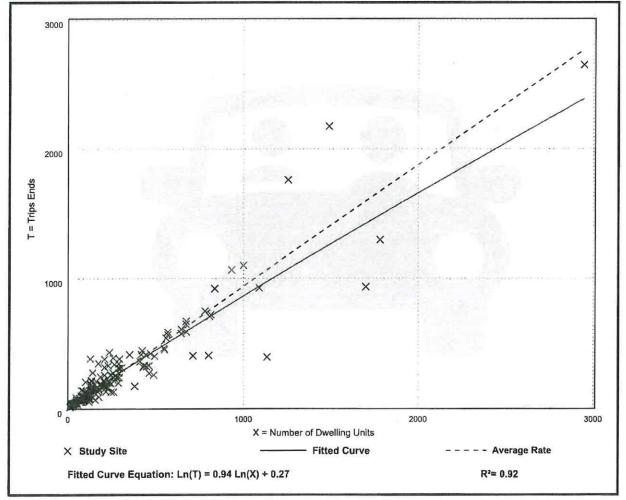

rectional Distribution: 26% entering, 74% exiting

## Vehicle Trip Generation per Dwelling Unit

| Average Rate | Range of Rates | Standard Deviation |
|--------------|----------------|--------------------|
| 0.70         | 0.27 - 2.27    | 0.24               |



ite\_

# Single-Family Detached Housing (210)

Vehicle Trip Ends vs: Dwelling Units

On a: Weekday,

Peak Hour of Adjacent Street Traffic,

One Hour Between 4 and 6 p.m.

Setting/Location: General Urban/Suburban

Number of Studies: 208

Avg. Num. of Dwelling Units: 248

Directional Distribution: 63% entering, 37% exiting

# Vehicle Trip Generation per Dwelling Unit

| Average Rate | Range of Rates | Standard Deviation |
|--------------|----------------|--------------------|
| 0.94         | 0.35 - 2.98    | 0.31               |



ite:

# Multifamily Housing (Low-Rise) Not Close to Rail Transit (220)

Vehicle Trip Ends vs: Dwelling Units

On a: Weekday

## Setting/Location: General Urban/Suburban

Number of Studies: 22

Avg. Num. of Dwelling Units: 229

Directional Distribution: 50% entering, 50% exiting

## Vehicle Trip Generation per Dwelling Unit

| Average Rate | Range of Rates | Standard Deviation |
|--------------|----------------|--------------------|
| 6.74         | 2.46 - 12.50   | 1.79               |



# Multifamily Housing (Low-Rise) Not Close to Rail Transit (220)

# Vehicle Trip Ends vs: Dwelling Units

On a: Weekday,

## Peak Hour of Adjacent Street Traffic,

One Hour Between 7 and 9 a.m.

# Setting/Location: General Urban/Suburban

Number of Studies: 49

Avg. Num. of Dwelling Units: 249

#### Dir