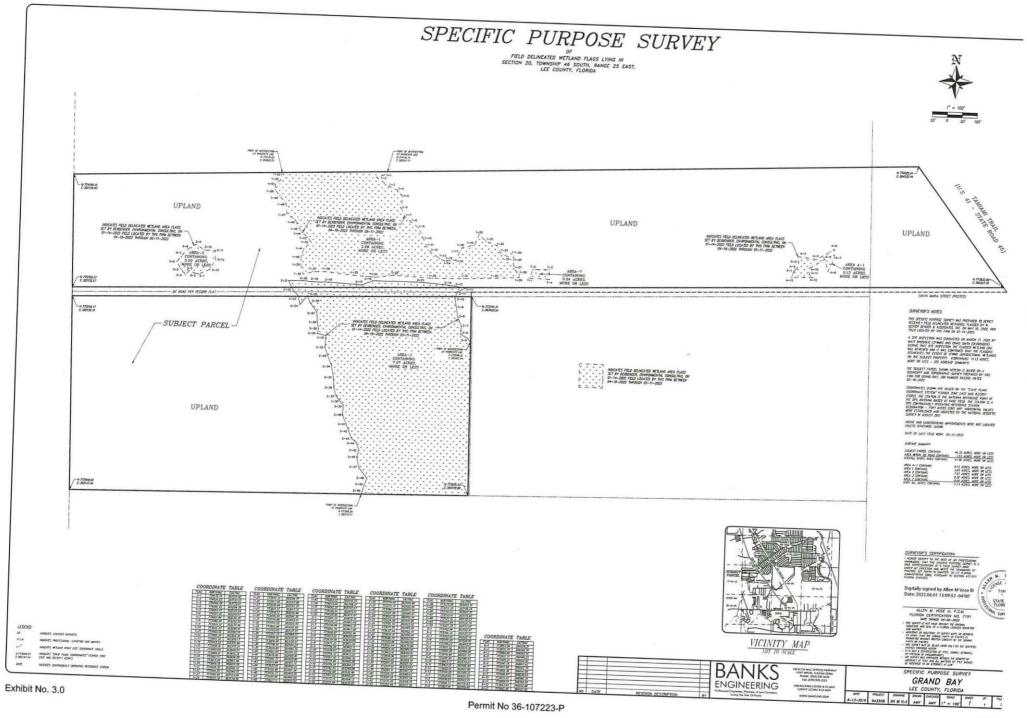

### **Sketch and Legal Description**

The certified legal description(s) and certified sketch of the description for the property subject to the requested change. A metes and bounds legal description must be submitted specifically describing the entire perimeter boundary of the property with accurate bearings and distances for every line. The sketch must be tied to the state plane coordinate system for the Florida West Zone (North America Datum of 1983/1990 Adjustment) with two coordinates, one coordinate being the point of beginning and the other an opposing corner. If the subject property contains wetlands or the proposed amendment includes more than one land use category a metes and bounds legal description, as described above, must be submitted in addition to the perimeter boundary of the property for each wetland or future land use category.