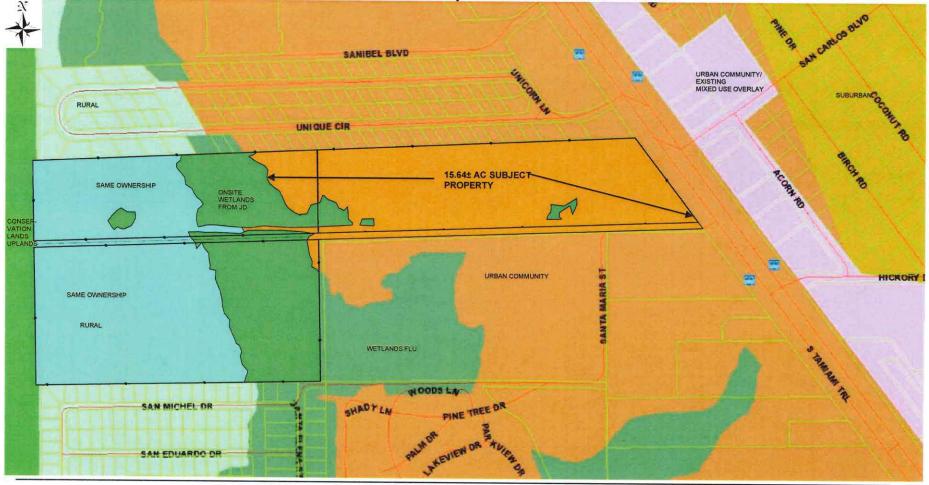

### APPLICATION FOR A COMPREHENSIVE PLAN AMENDMENT - MAP

| Project Name: Grand Bay                                                                                                        |                              |
|--------------------------------------------------------------------------------------------------------------------------------|------------------------------|
| Project Description: Applicant is requesting a Map Amendment to extend the Mixed Use Over                                      | rlay boundary to the west    |
| on S. Tamiami Trail across from intersection with San Carlos Blvd. to include two parcels totali                               | ng 15.64± acres to           |
| accommodate a mixture of multi-family residential and commercial uses with concurrent Text A                                   | mendment to Policy           |
| 5.1.10.                                                                                                                        |                              |
|                                                                                                                                |                              |
| Map(s) to Be Amended: <u>Map 1-C</u>                                                                                           |                              |
| State Review Process: Small-Scale Review State Coordinated Review                                                              | 88989 ISS                    |
|                                                                                                                                |                              |
| 1. Name of Applicant: Grand Bay Ft Myers MF LLC                                                                                | 1                            |
| Address: c/o Banks Engineering, ATTN: Stacy Ellis Hewitt, 10511 Six Mile Cypress Par<br>City, State, Zip: Fort Myers, FL 33966 | kway                         |
| Phone Number: c/o 239-770-2527/239-939-5490 E-mail: c/o shewitt@b                                                              | ankseng com                  |
|                                                                                                                                | ankseng.com                  |
| 2. Name of Contact: <u>Stacy Ellis Hewitt</u> , AICP Banks Engineering                                                         |                              |
| Address: 10511 Six Mile Cypress Parkway                                                                                        |                              |
| City, State, Zip: Fort Myers, FL 33966                                                                                         |                              |
| Phone Number: 239-770-2527/239-939-5490 E-mail: shewitt@bank                                                                   | seng.com                     |
|                                                                                                                                |                              |
| 3. Owner(s) of Record: Freeland FL Holdings LLC                                                                                |                              |
| Address: c/o Bernard G. Freeland, 5333 Hickory Hollow Pkwy                                                                     |                              |
| City, State, Zip: <u>Antioch, TN 37013</u>                                                                                     |                              |
| Phone Number: <u>c/o 239-770-2527/239-939-5490</u> E-mail: <u>c/o shewitt@b</u>                                                | ankseng.com                  |
| 4. Property Location:                                                                                                          |                              |
| 1. SiteAddress: 19200 S Tamiami Trl & Access Undetermined                                                                      |                              |
| 2. STRAP(s): 20-46-25-01-00005.0000 & 20-46-25-01-00004.0000                                                                   |                              |
|                                                                                                                                |                              |
| 5. Property Information:                                                                                                       |                              |
| Total Acreage of Property: $46.33 \pm ac$ Total Acreage Included in Reference of Property:                                     | equest: 15.64± ac            |
| Total Uplands: <u>15.64± ac</u> Total Wetlands:Current Zoning                                                                  | g: <u>CG &amp; MH-1</u>      |
| Current Future LandUse Category(ies): Urban Community                                                                          |                              |
| Area in Each Future Land Use Category: <u>15.64± ac in Urban Community</u>                                                     |                              |
| Existing Land Use: Vacant                                                                                                      |                              |
|                                                                                                                                |                              |
| 6. Calculation of maximum allowable development under current Lee Plan:                                                        |                              |
|                                                                                                                                | strial Intensity: <u>N/A</u> |
| *Total project: Assuming 2.73± acres currently zoned CG allocated towards commercial and remain                                | ing acreage residential      |