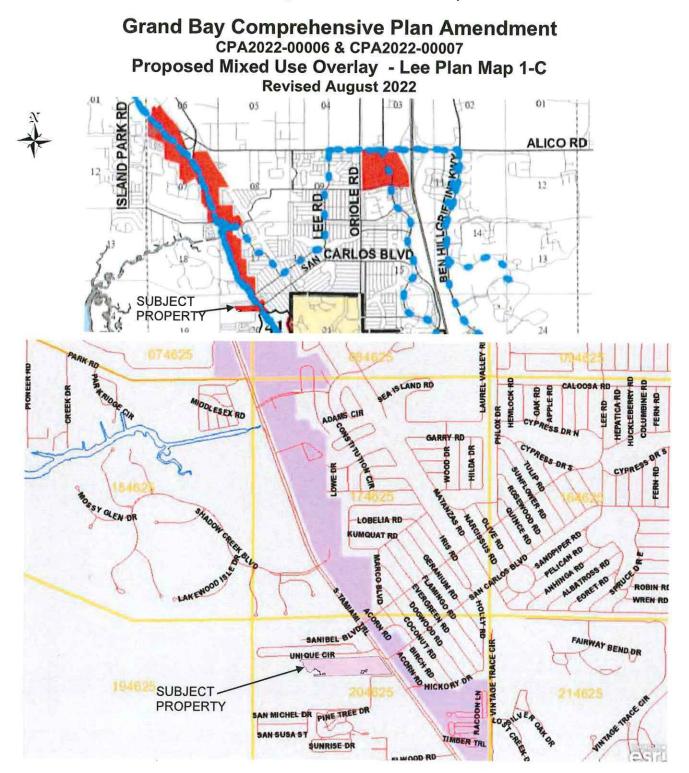

### APPLICATION FOR A COMPREHENSIVE PLAN AMENDMENT - MAP

| Project Name: Grand Bay                                                                                                        |                              |
|--------------------------------------------------------------------------------------------------------------------------------|------------------------------|
| Project Description: Applicant is requesting a Map Amendment to extend the Mixed Use Over                                      | rlay boundary to the west    |
| on S. Tamiami Trail across from intersection with San Carlos Blvd. to include two parcels totali                               | ng 15.64± acres to           |
| accommodate a mixture of multi-family residential and commercial uses with concurrent Text A                                   | mendment to Policy           |
| 5.1.10.                                                                                                                        |                              |
|                                                                                                                                |                              |
| Map(s) to Be Amended: <u>Map 1-C</u>                                                                                           |                              |
| State Review Process: Small-Scale Review State Coordinated Review                                                              | 88989 ISS                    |
|                                                                                                                                |                              |
| 1. Name of Applicant: Grand Bay Ft Myers MF LLC                                                                                | 1                            |
| Address: c/o Banks Engineering, ATTN: Stacy Ellis Hewitt, 10511 Six Mile Cypress Par<br>City, State, Zip: Fort Myers, FL 33966 | kway                         |
| Phone Number: c/o 239-770-2527/239-939-5490 E-mail: c/o shewitt@b                                                              | ankseng com                  |
|                                                                                                                                | ankseng.com                  |
| 2. Name of Contact: <u>Stacy Ellis Hewitt</u> , AICP Banks Engineering                                                         |                              |
| Address: 10511 Six Mile Cypress Parkway                                                                                        |                              |
| City, State, Zip: Fort Myers, FL 33966                                                                                         |                              |
| Phone Number: 239-770-2527/239-939-5490 E-mail: shewitt@bank                                                                   | seng.com                     |
|                                                                                                                                |                              |
| 3. Owner(s) of Record: Freeland FL Holdings LLC                                                                                |                              |
| Address: c/o Bernard G. Freeland, 5333 Hickory Hollow Pkwy                                                                     |                              |
| City, State, Zip: <u>Antioch, TN 37013</u>                                                                                     |                              |
| Phone Number: <u>c/o 239-770-2527/239-939-5490</u> E-mail: <u>c/o shewitt@b</u>                                                | ankseng.com                  |
| 4. Property Location:                                                                                                          |                              |
| 1. SiteAddress: 19200 S Tamiami Trl & Access Undetermined                                                                      |                              |
| 2. STRAP(s): 20-46-25-01-00005.0000 & 20-46-25-01-00004.0000                                                                   |                              |
|                                                                                                                                |                              |
| 5. Property Information:                                                                                                       |                              |
| Total Acreage of Property: $46.33 \pm ac$ Total Acreage Included in Reference of Property:                                     | equest: 15.64± ac            |
| Total Uplands: <u>15.64± ac</u> Total Wetlands:Current Zoning                                                                  | g: <u>CG &amp; MH-1</u>      |
| Current Future LandUse Category(ies): Urban Community                                                                          |                              |
| Area in Each Future Land Use Category: <u>15.64± ac in Urban Community</u>                                                     |                              |
| Existing Land Use: Vacant                                                                                                      |                              |
|                                                                                                                                |                              |
| 6. Calculation of maximum allowable development under current Lee Plan:                                                        |                              |
|                                                                                                                                | strial Intensity: <u>N/A</u> |
| *Total project: Assuming 2.73± acres currently zoned CG allocated towards commercial and remain                                | ing acreage residential      |