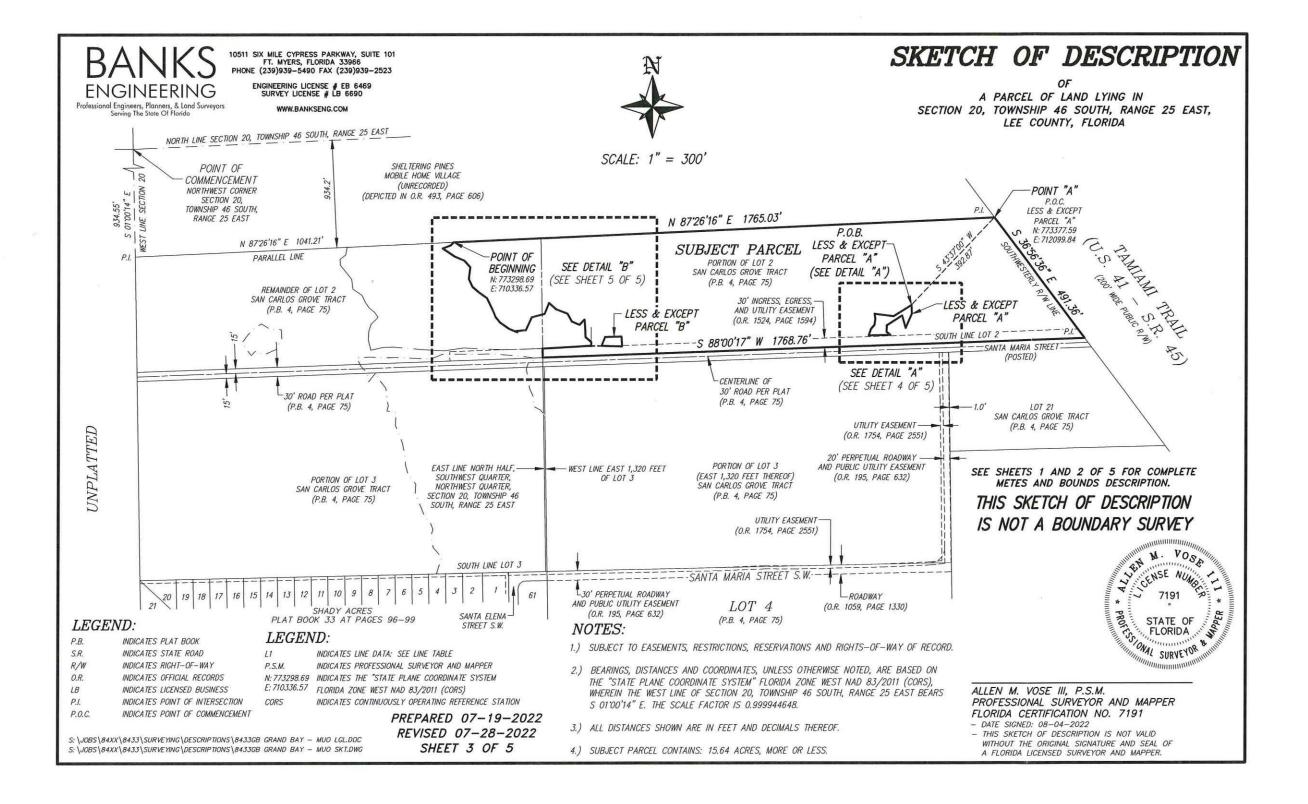

### **Sketch and Legal Description**

The certified legal description(s) and certified sketch of the description for the property subject to the requested change. A metes and bounds legal description must be submitted specifically describing the entire perimeter boundary of the property with accurate bearings and distances for every line. The sketch must be tied to the state plane coordinate system for the Florida West Zone (North America Datum of 1983/1990 Adjustment) with two coordinates, one coordinate being the point of beginning and the other an opposing corner. If the subject property contains wetlands or the proposed amendment includes more than one land use category a metes and bounds legal description, as described above, must be submitted in addition to the perimeter boundary of the property for each wetland or future land use category.