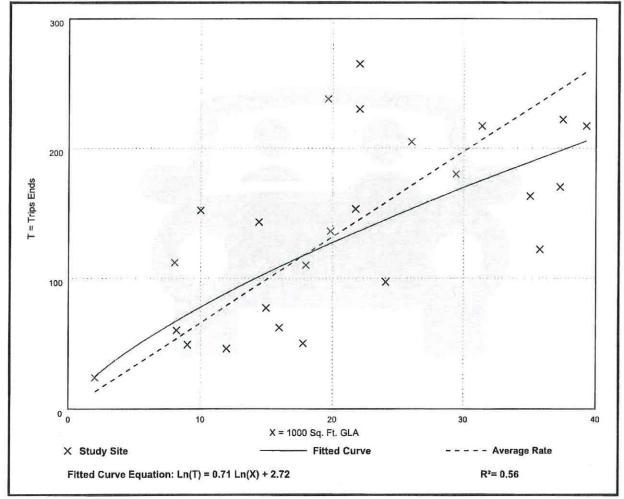

GLA: 18

Directional Distribution: 60% entering, 40% exiting

# Vehicle Trip Generation per 1000 Sq. Ft. GLA

| Average Rate | Range of Rates | Standard Deviation |
|--------------|----------------|--------------------|
| 2.36         | 1.60 - 3.73    | 0.94               |





# Strip Retail Plaza (<40k) (822)

Vehicle Trip Ends vs: 1000 Sq. Ft. GLA

On a: Weekday,

Peak Hour of Adjacent Street Traffic,

One Hour Between 4 and 6 p.m.

Setting/Location: General Urban/Suburban

Number of Studies: 25

Avg. 1000 Sq. Ft. GLA: 21

Directional Distribution: 50% entering, 50% exiting

# Vehicle Trip Generation per 1000 Sq. Ft. GLA

| Average Rate | Range of Rates | Standard Deviation |
|--------------|----------------|--------------------|
| 6.59         | 2.81 - 15.20   | 2.94               |





# Exhibit M17

# Letters of Determination for Adequacy/Provision

Grand Bay





#### BOARD OF COUNTY COMMISSIONERS

RE:

John E. Manning District One

March 15, 2022

Jennifer Sheppard

Banks Engineering, Inc.

Fort Myers, FL 33966

10511 Six Mile Cypress Parkway

Via E-Mail

Cecil L Pendergrass District Two

Raymond Sandelli District Three

Brian Hamman District Four

Frank Mann District Five

Roger Desjarlais County Manager

Richard Wm Wesch County Attorney

Donna Marie Collins County Chief Hearing Examiner Potable Water and Wastewater Availability Grand Bay, 19200 S. Tamaimi Trail STRAP # 20-46-25-01-00005.0000, 20-46-25-01-00004.0000, 20-46-25-01-00004.0010, and 20-46-25-01-00006.0000

Dear Ms. Sheppard:

The subject property is located within Lee County Utilities Future Service A