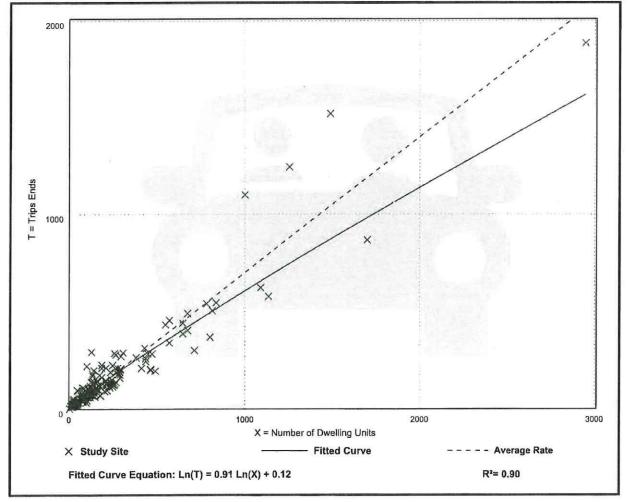

entering, 50% exiting

### Vehicle Trip Generation per Dwelling Unit

| Average Rate | Range of Rates | Standard Deviation |
|--------------|----------------|--------------------|
| 9.43         | 4.45 - 22.61   | 2 13               |

### **Data Plot and Equation**



# Single-Family Detached Housing (210)

Vehicle Trip Ends vs: Dwelling Units

On a: Weekday,

Peak Hour of Adjacent Street Traffic,

One Hour Between 7 and 9 a.m.

Setting/Location: General Urban/Suburban

Number of Studies: 192

Avg. Num. of Dwelling Units: 226

Directional Distribution: 26% entering, 74% exiting

## Vehicle Trip Generation per Dwelling Unit

| Average Rate | Range of Rates | Standard Deviation |
|--------------|----------------|--------------------|
| 0.70         | 0.27 - 2.27    | 0.24               |



ite\_

# Single-Family Detached Housing (210)

Vehicle Trip Ends vs: Dwelling Units

On a: Weekday,

Peak Hour of Adjacent Street Traffic,

One Hour Between 4 and 6 p.m.

Setting/Location: General Urban/Suburban

Number of Studies: 208

Avg. Num. of Dwelling Units: 248

Directional Distribution: 63% entering, 37% exiting

# Vehicle Trip Generation per Dwelling Unit

| Average Rate | Range of Rates | Standard Deviation |
|--------------|----------------|--------------------|
| 0.94         | 0.35 - 2.98    | 0.31               |



ite:

# Multifamily Housing (Low-Rise) Not Close to Rail Transit (220)

Vehicle Trip Ends vs: Dwelling Units

On a: Weekday

## Setting/Location: General Urban/Suburban

Number of Studies: 22

Avg. Num. of Dwelling Units: 229

Directional Distribution: 50% ente