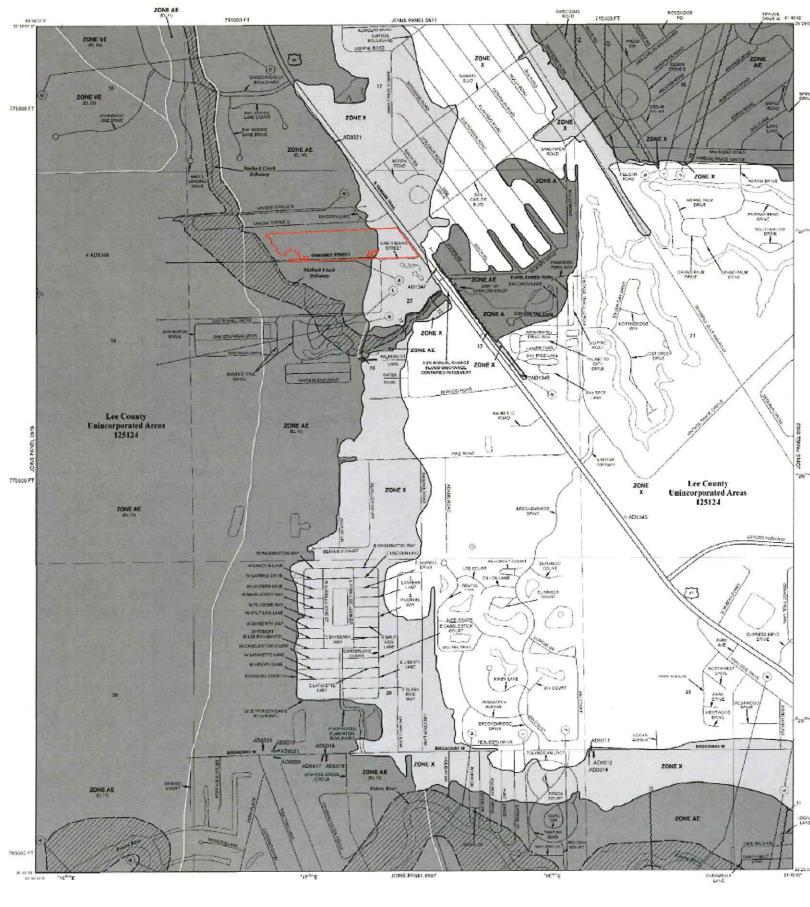

- 1. A map of the Plant Communities as defined by the Florida Land Use Cover and Classification system (FLUCCS).
- 2. A map and description of the soils found on the property (identify the source of the information).
- 3. A topographic map depicting the property boundaries and 100-year flood prone areas indicated (as identified by FEMA).
- 4. A map delineating the property boundaries on the most recent Flood Insurance Rate Map.
- 5. A map delineating wetlands, aquifer recharge areas, and rare & unique uplands.
- 6. A table of plant communities by FLUCCS with the potential to contain species (plant and animal) listed by federal, state or local agencies as endangered, threatened or species of special concern. The table must include the listed species by FLUCCS and the species status (same as FLUCCS map).