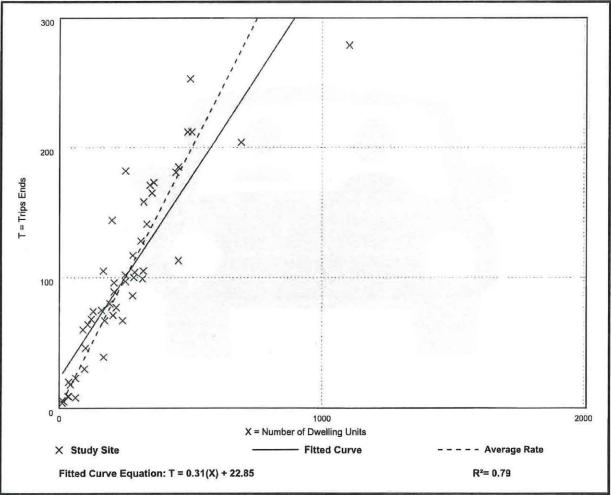

ering, 50% exiting

## Vehicle Trip Generation per Dwelling Unit

| Average Rate | Range of Rates | Standard Deviation |
|--------------|----------------|--------------------|
| 6.74         | 2.46 - 12.50   | 1.79               |



# Multifamily Housing (Low-Rise) Not Close to Rail Transit (220)

# Vehicle Trip Ends vs: Dwelling Units

On a: Weekday,

## Peak Hour of Adjacent Street Traffic,

One Hour Between 7 and 9 a.m.

# Setting/Location: General Urban/Suburban

Number of Studies: 49

Avg. Num. of Dwelling Units: 249

#### Directional Distribution: 24% entering, 76% exiting

## Vehicle Trip Generation per Dwelling Unit

| Average Rate | Range of Rates | Standard Deviation |
|--------------|----------------|--------------------|
| 0.40         | 0.13 - 0.73    | 0.12               |



# Multifamily Housing (Low-Rise) Not Close to Rail Transit (220)

Vehicle Trip Ends vs: Dwelling Units

On a: Weekday,

Peak Hour of Adjacent Street Traffic,

One Hour Between 4 and 6 p.m.

Setting/Location: General Urban/Suburban

Number of Studies: 59

Avg. Num. of Dwelling Units: 241

Directional Distribution: 63% entering, 37% exiting

## Vehicle Trip Generation per Dwelling Unit

| Average Rate | Range of Rates | Standard Deviation |
|--------------|----------------|--------------------|
| 0.51         | 0.08 - 1.04    | 0.15               |



ne=

# Strip Retail Plaza (<40k) (822)

Vehicle Trip Ends vs: 1000 Sq. Ft. GLA On a: Weekday

#### Setting/Location: General Urban/Suburban

Number of Studies: 4

Avg. 1000 Sq. Ft. GLA: 19

Directional Distribution: 50% entering, 50% exiting