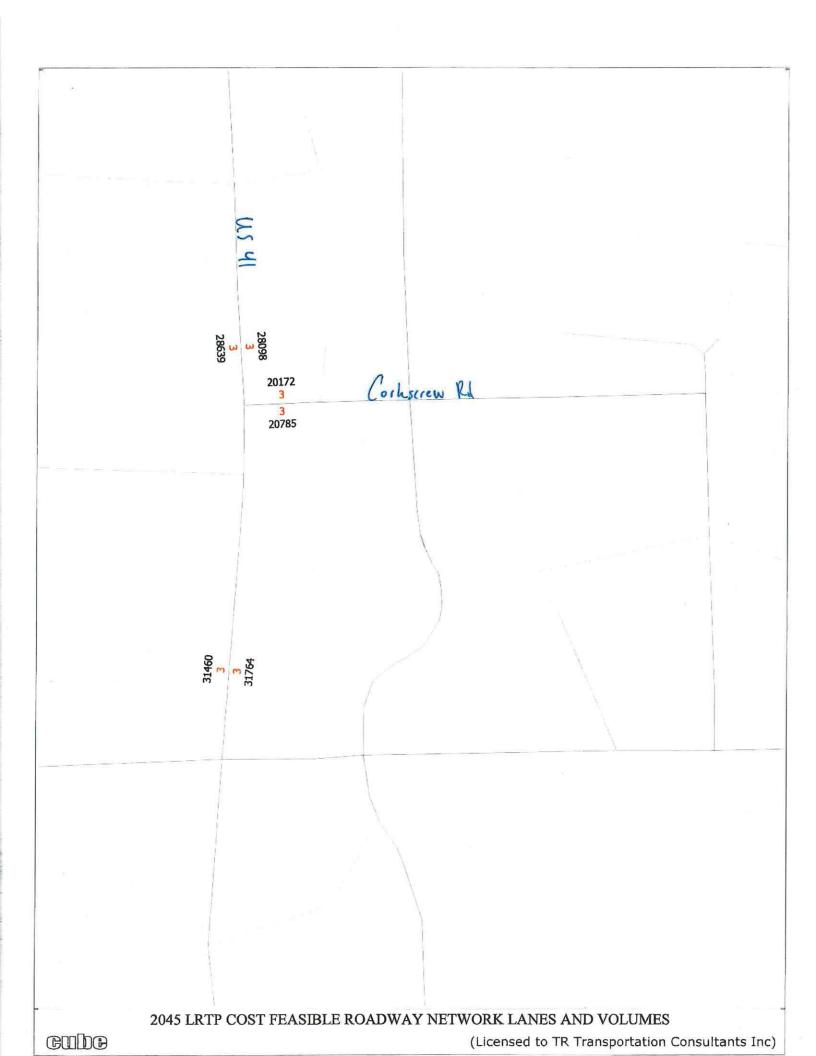

|

# LEE COUNTY MPO 2045 COST FEASIBLE HIGHWAY PLAN



### **2045 E+C NETWORK VOLUMES**





### **TRIP GENERATION EQUATIONS**

# Single-Family Detached Housing (210)

Vehicle Trip Ends vs: Dwelling Units On a: Weekday

### Setting/Location: General Urban/Suburban

Number of Studies: 174

Avg. Num. of Dwelling Units: 246

Directional Distribution: 50% entering, 50% exiting

### Vehicle Trip Generation per Dwelling Unit

| Average Rate | Range of Rates | Standard Deviation |
|--------------|----------------|--------------------|
| 9.43         | 4.45 - 22.61   | 2 13               |

### **Data Plot and Equation**



# Single-Family Detached Housing (210)

Vehicle Trip Ends vs: Dwelling Units

On a: Weekday,

Peak Hour of Adjacent Street Traffic,

One Hour Between 7 and 9 a.m.

Setting/Location: General Urban/Suburban

Number of Studies: 192

Avg. Num. of Dwelling Units: 226

Dir