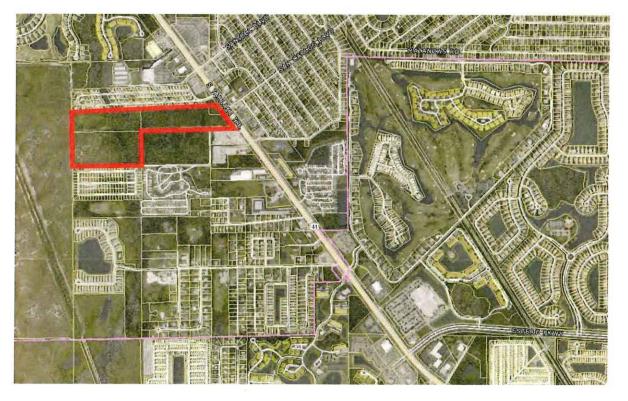

### APPLICATION FOR A COMPREHENSIVE PLAN AMENDMENT - MAP

| Project Name: Grand Bay                                                                                                        |                              |
|--------------------------------------------------------------------------------------------------------------------------------|------------------------------|
| Project Description: Applicant is requesting a Map Amendment to extend the Mixed Use Over                                      | rlay boundary to the west    |
| on S. Tamiami Trail across from intersection with San Carlos Blvd. to include two parcels totali                               | ng 15.64± acres to           |
| accommodate a mixture of multi-family residential and commercial uses with concurrent Text A                                   | mendment to Policy           |
| 5.1.10.                                                                                                                        |                              |
|                                                                                                                                |                              |
| Map(s) to Be Amended: <u>Map 1-C</u>                                                                                           |                              |
| State Review Process: Small-Scale Review State Coordinated Review                                                              | 88989 ISS                    |
|                                                                                                                                |                              |
| 1. Name of Applicant: Grand Bay Ft Myers MF LLC                                                                                | 1                            |
| Address: c/o Banks Engineering, ATTN: Stacy Ellis Hewitt, 10511 Six Mile Cypress Par<br>City, State, Zip: Fort Myers, FL 33966 | kway                         |
| Phone Number: c/o 239-770-2527/239-939-5490 E-mail: c/o shewitt@b                                                              | ankseng com                  |
|                                                                                                                                | ankseng.com                  |
| 2. Name of Contact: <u>Stacy Ellis Hewitt</u> , AICP Banks Engineering                                                         |                              |
| Address: 10511 Six Mile Cypress Parkway                                                                                        |                              |
| City, State, Zip: Fort Myers, FL 33966                                                                                         |                              |
| Phone Number: 239-770-2527/239-939-5490 E-mail: shewitt@bank                                                                   | seng.com                     |
|                                                                                                                                |                              |
| 3. Owner(s) of Record: Freeland FL Holdings LLC                                                                                |                              |
| Address: c/o Bernard G. Freeland, 5333 Hickory Hollow Pkwy                                                                     |                              |
| City, State, Zip: <u>Antioch, TN 37013</u>                                                                                     |                              |
| Phone Number: <u>c/o 239-770-2527/239-939-5490</u> E-mail: <u>c/o shewitt@b</u>                                                | ankseng.com                  |
| 4. Property Location:                                                                                                          |                              |
| 1. SiteAddress: 19200 S Tamiami Trl & Access Undetermined                                                                      |                              |
| 2. STRAP(s): 20-46-25-01-00005.0000 & 20-46-25-01-00004.0000                                                                   |                              |
|                                                                                                                                |                              |
| 5. Property Information:                                                                                                       |                              |
| Total Acreage of Property: $46.33 \pm ac$ Total Acreage Included in Reference of Property:                                     | equest: 15.64± ac            |
| Total Uplands: <u>15.64± ac</u> Total Wetlands:Current Zoning                                                                  | g: <u>CG &amp; MH-1</u>      |
| Current Future LandUse Category(ies): Urban Community                                                                          |                              |
| Area in Each Future Land Use Category: <u>15.64± ac in Urban Community</u>                                                     |                              |
| Existing Land Use: Vacant                                                                                                      |                              |
|                                                                                                                                |                              |
| 6. Calculation of maximum allowable development under current Lee Plan:                                                        |                              |
|                                                                                                                                | strial Intensity: <u>N/A</u> |
| *Total project: Assuming 2.73± acres currently zoned CG allocated towards commercial and remain                                | ing acreage residential      |