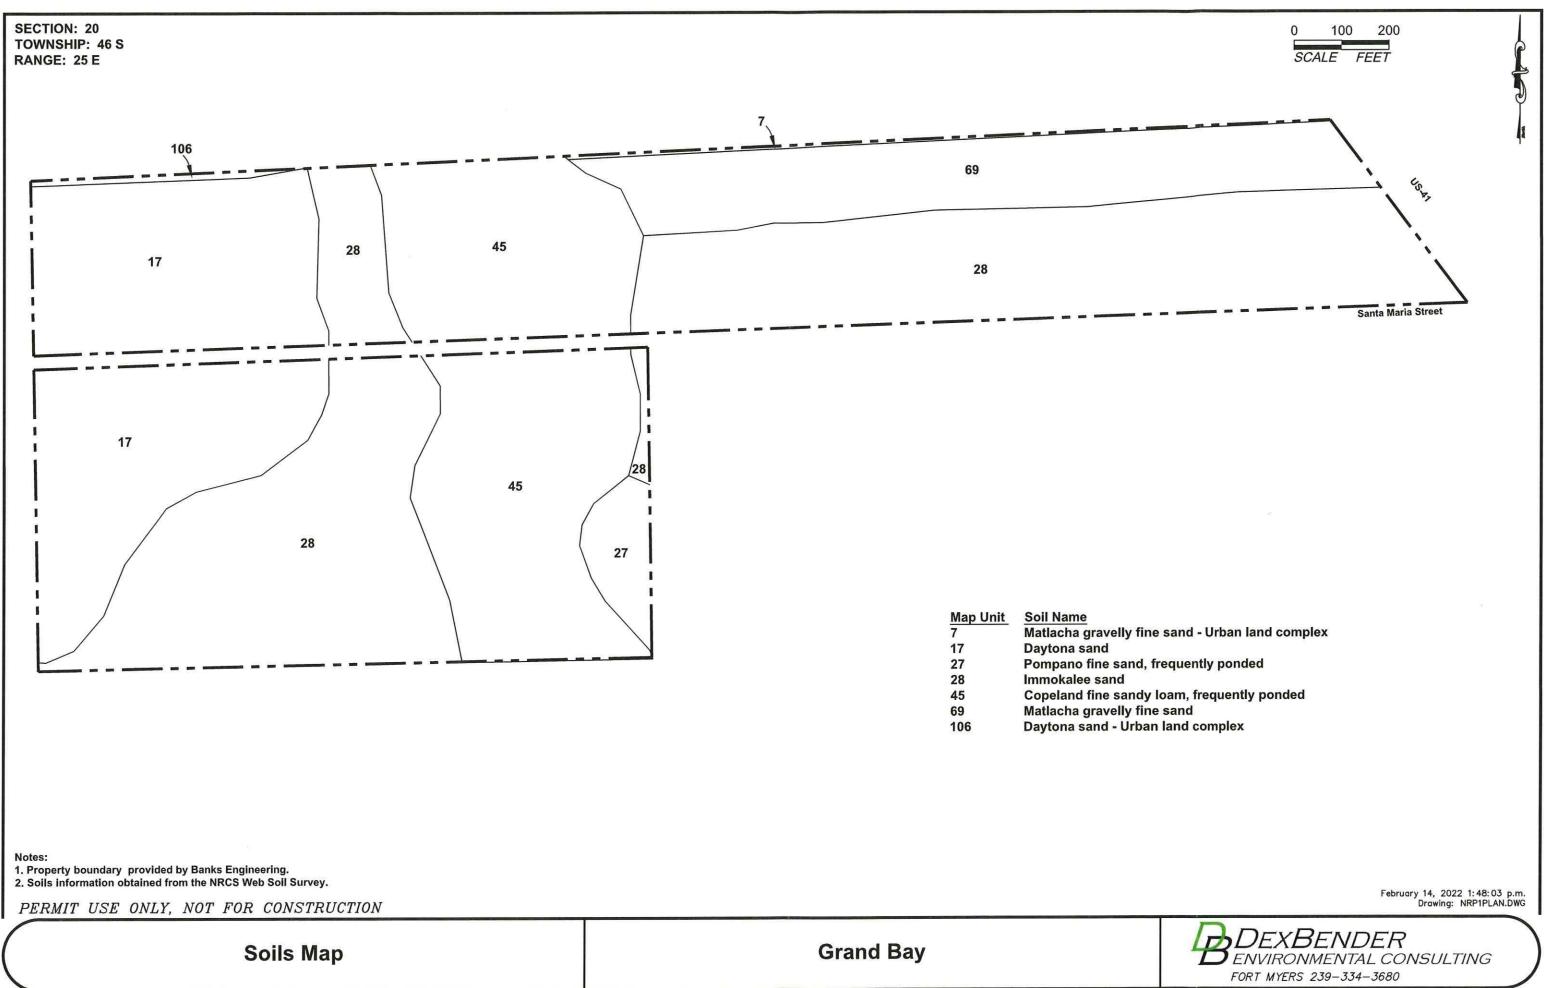

- 1. A map of the Plant Communities as defined by the Florida Land Use Cover and Classification system (FLUCCS).
- 2. A map and description of the soils found on the property (identify the source of the information).
- 3. A topographic map depicting the property boundaries and 100-year flood prone areas indicated (as identified by FEMA).
- 4. A map delineating the property boundaries on the most recent Flood Insurance Rate Map.
- 5. A map delineating wetlands, aquifer recharge areas, and rare & unique uplands.
- 6. A table of plant communities by FLUCCS with the potential to contain species (plant and animal) listed by federal, state or local agencies as endangered, threatened or species of special concern. The table must include the listed species by FLUCCS and the species status (same as FLUCCS map).