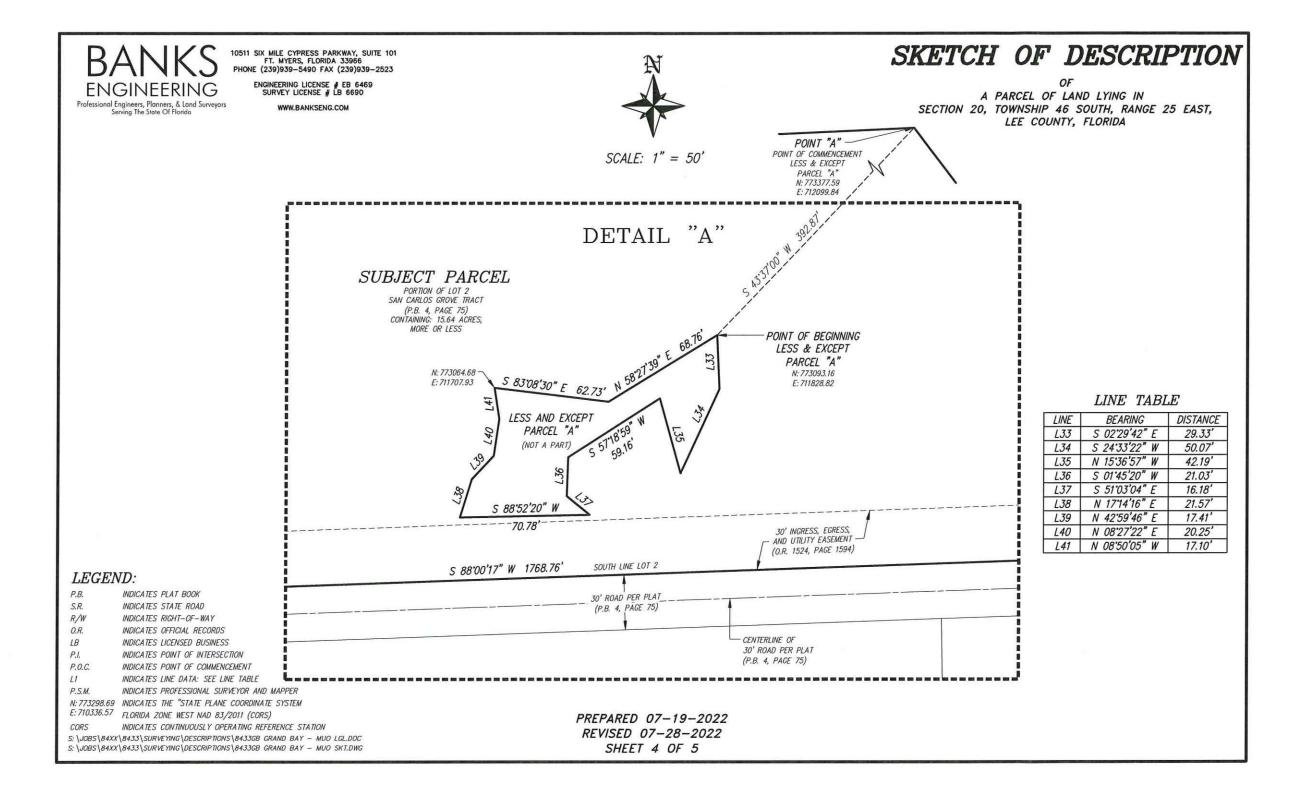

### **Sketch and Legal Description**

The certified legal description(s) and certified sketch of the description for the property subject to the requested change. A metes and bounds legal description must be submitted specifically describing the entire perimeter boundary of the property with accurate bearings and distances for every line. The sketch must be tied to the state plane coordinate system for the Florida West Zone (North America Datum of 1983/1990 Adjustment) with two coordinates, one coordinate being the point of beginning and the other an opposing corner. If the subject property contains wetlands or the proposed amendment includes more than one land use category a metes and bounds legal description, as described above, must be submitted in addition to the perimeter boundary of the property for each wetland or future land use category.