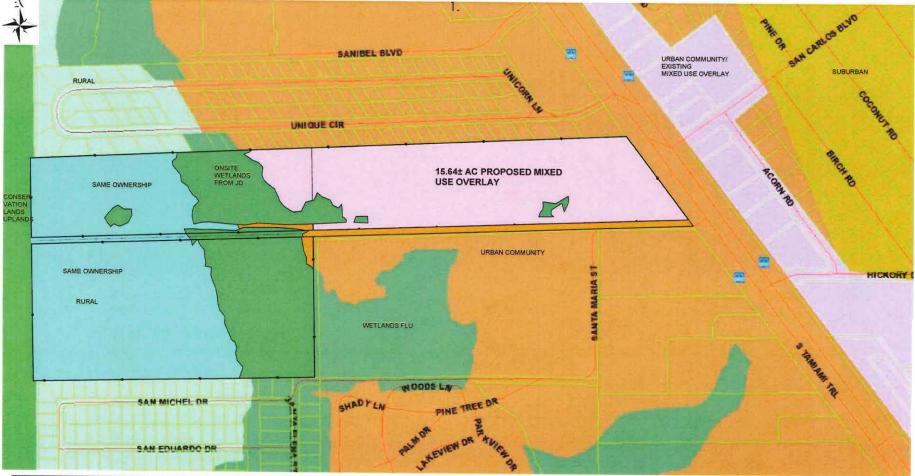

### APPLICATION FOR A COMPREHENSIVE PLAN AMENDMENT - MAP

| Project Name: Grand Bay                                                                                                        |                              |
|--------------------------------------------------------------------------------------------------------------------------------|------------------------------|
| Project Description: Applicant is requesting a Map Amendment to extend the Mixed Use Over                                      | rlay boundary to the west    |
| on S. Tamiami Trail across from intersection with San Carlos Blvd. to include two parcels totali                               | ng 15.64± acres to           |
| accommodate a mixture of multi-family residential and commercial uses with concurrent Text A                                   | mendment to Policy           |
| 5.1.10.                                                                                                                        |                              |
|                                                                                                                                |                              |
| Map(s) to Be Amended: <u>Map 1-C</u>                                                                                           |                              |
| State Review Process: Small-Scale Review State Coordinated Review                                                              | 88989 ISS                    |
|                                                                                                                                |                              |
| 1. Name of Applicant: Grand Bay Ft Myers MF LLC                                                                                | 1                            |
| Address: c/o Banks Engineering, ATTN: Stacy Ellis Hewitt, 10511 Six Mile Cypress Par<br>City, State, Zip: Fort Myers, FL 33966 | kway                         |
| Phone Number: c/o 239-770-2527/239-939-5490 E-mail: c/o shewitt@b                                                              | ankseng com                  |
|                                                                                                                                | ankseng.com                  |
| 2. Name of Contact: <u>Stacy Ellis Hewitt</u> , AICP Banks Engineering                                                         |                              |
| Address: 10511 Six Mile Cypress Parkway                                                                                        |                              |
| City, State, Zip: Fort Myers, FL 33966                                                                                         |                              |
| Phone Number: 239-770-2527/239-939-5490 E-mail: shewitt@bank                                                                   | seng.com                     |
|                                                                                                                                |                              |
| 3. Owner(s) of Record: Freeland FL Holdings LLC                                                                                |                              |
| Address: c/o Bernard G. Freeland, 5333 Hickory Hollow Pkwy                                                                     |                              |
| City, State, Zip: <u>Antioch, TN 37013</u>                                                                                     |                              |
| Phone Number: <u>c/o 239-770-2527/239-939-5490</u> E-mail: <u>c/o shewitt@b</u>                                                | ankseng.com                  |
| 4. Property Location:                                                                                                          |                              |
| 1. SiteAddress: 19200 S Tamiami Trl & Access Undetermined                                                                      |                              |
| 2. STRAP(s): 20-46-25-01-00005.0000 & 20-46-25-01-00004.0000                                                                   |                              |
|                                                                                                                                |                              |
| 5. Property Information:                                                                                                       |                              |
| Total Acreage of Property: $46.33 \pm ac$ Total Acreage Included in Reference of Property:                                     | equest: 15.64± ac            |
| Total Uplands: <u>15.64± ac</u> Total Wetlands:Current Zoning                                                                  | g: <u>CG &amp; MH-1</u>      |
| Current Future LandUse Category(ies): Urban Community                                                                          |                              |
| Area in Each Future Land Use Category: <u>15.64± ac in Urban Community</u>                                                     |                              |
| Existing Land Use: Vacant                                                                                                      |                              |
|                                                                                                                                |                              |
| 6. Calculation of maximum allowable development under current Lee Plan:                                                        |                              |
|                                                                                                                                | strial Intensity: <u>N/A</u> |
| *Total project: Assuming 2.73± acres currently zoned CG allocated towards commercial and remain                                | ing acreage residential      |