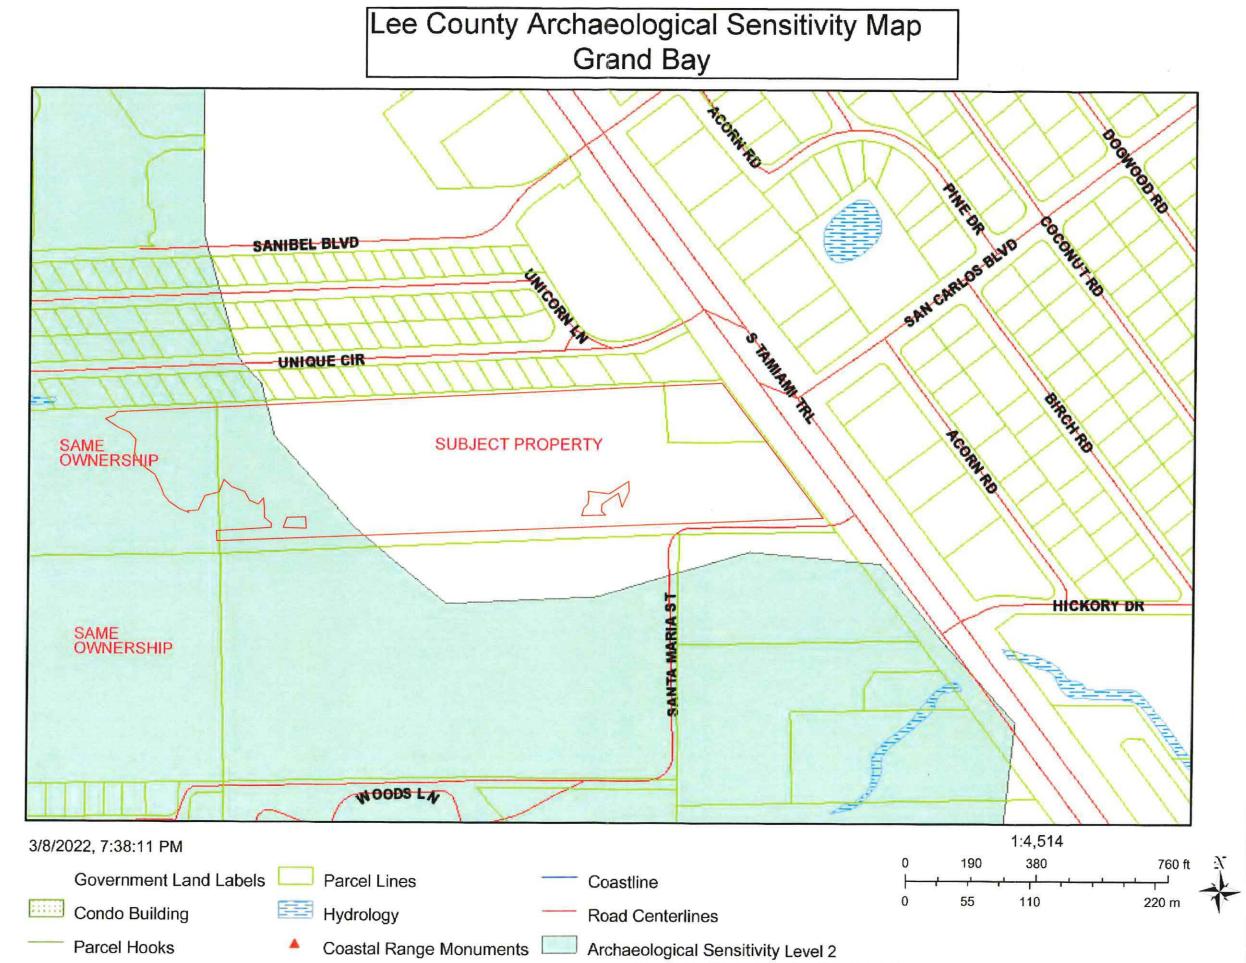

- 1. A map of any historic districts and/or sites listed on the Florida Master Site File which are located on the subject property or adjacent properties.
- 2 A map showing the subject property location on the archaeological sensitivity map for LeeCounty.