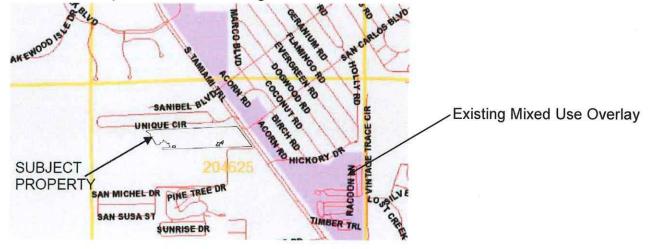

### APPLICATION FOR A COMPREHENSIVE PLAN AMENDMENT - MAP

| Project Name: Grand Bay                                                                                                        |                              |
|--------------------------------------------------------------------------------------------------------------------------------|------------------------------|
| Project Description: Applicant is requesting a Map Amendment to extend the Mixed Use Over                                      | rlay boundary to the west    |
| on S. Tamiami Trail across from intersection with San Carlos Blvd. to include two parcels totali                               | ng 15.64± acres to           |
| accommodate a mixture of multi-family residential and commercial uses with concurrent Text A                                   | mendment to Policy           |
| 5.1.10.                                                                                                                        |                              |
|                                                                                                                                |                              |
| Map(s) to Be Amended: <u>Map 1-C</u>                                                                                           |                              |
| State Review Process: Small-Scale Review State Coordinated Review                                                              | 88989 ISS                    |
|                                                                                                                                |                              |
| 1. Name of Applicant: Grand Bay Ft Myers MF LLC                                                                                | 1                            |
| Address: c/o Banks Engineering, ATTN: Stacy Ellis Hewitt, 10511 Six Mile Cypress Par<br>City, State, Zip: Fort Myers, FL 33966 | kway                         |
| Phone Number: c/o 239-770-2527/239-939-5490 E-mail: c/o shewitt@b                                                              | ankseng com                  |
|                                                                                                                                | ankseng.com                  |
| 2. Name of Contact: <u>Stacy Ellis Hewitt</u> , AICP Banks Engineering                                                         |                              |
| Address: 10511 Six Mile Cypress Parkway                                                                                        |                              |
| City, State, Zip: Fort Myers, FL 33966                                                                                         |                              |
| Phone Number: 239-770-2527/239-939-5490 E-mail: shewitt@bank                                                                   | seng.com                     |
|                                                                                                                                |                              |
| 3. Owner(s) of Record: Freeland FL Holdings LLC                                                                                |                              |
| Address: c/o Bernard G. Freeland, 5333 Hickory Hollow Pkwy                                                                     |                              |
| City, State, Zip: <u>Antioch, TN 37013</u>                                                                                     |                              |
| Phone Number: <u>c/o 239-770-2527/239-939-5490</u> E-mail: <u>c/o shewitt@b</u>                                                | ankseng.com                  |
| 4. Property Location:                                                                                                          |                              |
| 1. SiteAddress: 19200 S Tamiami Trl & Access Undetermined                                                                      |                              |
| 2. STRAP(s): 20-46-25-01-00005.0000 & 20-46-25-01-00004.0000                                                                   |                              |
|                                                                                                                                |                              |
| 5. Property Information:                                                                                                       |                              |
| Total Acreage of Property: $46.33 \pm ac$ Total Acreage Included in Reference of Property:                                     | equest: 15.64± ac            |
| Total Uplands: <u>15.64± ac</u> Total Wetlands:Current Zoning                                                                  | g: <u>CG &amp; MH-1</u>      |
| Current Future LandUse Category(ies): Urban Community                                                                          |                              |
| Area in Each Future Land Use Category: <u>15.64± ac in Urban Community</u>                                                     |                              |
| Existing Land Use: Vacant                                                                                                      |                              |
|                                                                                                                                |                              |
| 6. Calculation of maximum allowable development under current Lee Plan:                                                        |                              |
|                                                                                                                                | strial Intensity: <u>N/A</u> |
| *Total project: Assuming 2.73± acres currently zoned CG allocated towards commercial and remain                                | ing acreage residential      |