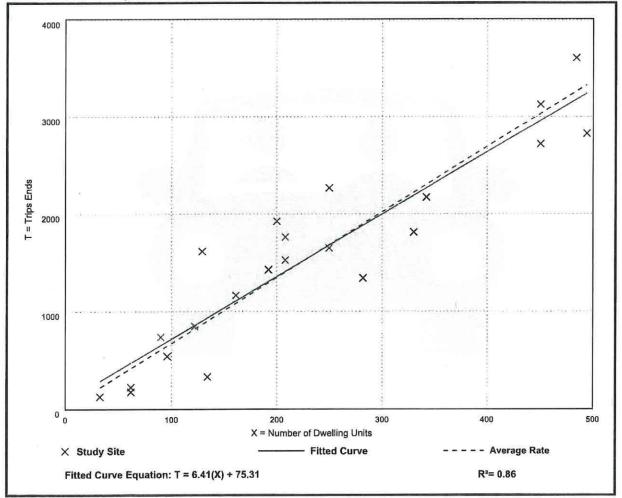

s: 208

Avg. Num. of Dwelling Units: 248

Directional Distribution: 63% entering, 37% exiting

# Vehicle Trip Generation per Dwelling Unit

| Average Rate | Range of Rates | Standard Deviation |
|--------------|----------------|--------------------|
| 0.94         | 0.35 - 2.98    | 0.31               |



ite:

# Multifamily Housing (Low-Rise) Not Close to Rail Transit (220)

Vehicle Trip Ends vs: Dwelling Units

On a: Weekday

## Setting/Location: General Urban/Suburban

Number of Studies: 22

Avg. Num. of Dwelling Units: 229

Directional Distribution: 50% entering, 50% exiting

## Vehicle Trip Generation per Dwelling Unit

| Average Rate | Range of Rates | Standard Deviation |
|--------------|----------------|--------------------|
| 6.74         | 2.46 - 12.50   | 1.79               |



# Multifamily Housing (Low-Rise) Not Close to Rail Transit (220)

# Vehicle Trip Ends vs: Dwelling Units

On a: Weekday,

## Peak Hour of Adjacent Street Traffic,

One Hour Between 7 and 9 a.m.

# Setting/Location: General Urban/Suburban

Number of Studies: 49

Avg. Num. of Dwelling Units: 249

#### Directional Distribution: 24% entering, 76% exiting

## Vehicle Trip Generation per Dwelling Unit

| Average Rate | Range of Rates | Standard Deviation |
|--------------|----------------|--------------------|
| 0.40         | 0.13 - 0.73    | 0.12               |



# Multifamily Housing (Low-Rise) Not Close to Rail Transit (220)

Vehicle Trip Ends vs: Dwelling Units

On a: Weekday,

Peak Hour of Adjacent Street Traffic,

One Hour Between 4 and 6 p.m.

Setting/Location: General Urban/Suburban