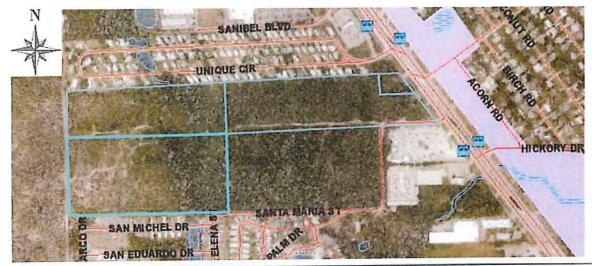

## Surrounding Property Owners List, Map & Labels

Grand Bay Revised August 2022

Professional Engineers, Planners & Land Surveyors

| and a serie                                                                                  |                                                     |                                                      |                                                                                                                                       |                                           |
|----------------------------------------------------------------------------------------------|-----------------------------------------------------|------------------------------------------------------|---------------------------------------------------------------------------------------------------------------------------------------|-------------------------------------------|
|                                                                                              | 105-01<br>(0-00-<br>(0-00-                          |                                                      | 885                                                                                                                                   |                                           |
|                                                                                              | NA STREET                                           |                                                      |                                                                                                                                       |                                           |
| Date of Report:                                                                              | August 03, 2022                                     | Click here t                                         | o download the map image, mailing labels (A                                                                                           | very \$161) and CSV formatted information |
| Buffer Distance:<br>Parcels Affected:                                                        | 500 feet Rerun                                      | <u>Chek dere i</u>                                   | C MONTHONG THE MAP HEADER. HIGHING 180(1317)                                                                                          | very 21017 and Cov Tormaded Information   |
| Subject Parcels:                                                                             | 20-46-25-01-00004.0000, 20-46-25-01-0               |                                                      |                                                                                                                                       |                                           |
| OWNER NAME AND ADDRESS                                                                       | To change, add or remove subject parcels<br>STRAP A | please change the parcel selection in<br>ND LOCATION | LEGAL DESCRIPTION                                                                                                                     | MAP INDEX                                 |
| TIITF/REC + PARKS                                                                            | 19-46-25-                                           | 00-00002.0000                                        | E 1/2 SEC 19                                                                                                                          |                                           |
| DEPT OF ENVIR PROTECTION<br>900 COMMONWEALTH BLVD<br>ALLAHASSEE FL 32399                     | GOVT LC<br>FORT MY                                  | T<br>ERS FL 33908                                    | LESS 2.001 SEC 19                                                                                                                     |                                           |
| BLP GRAND BAY LLC<br>60 NW 26TH ST UT 201<br>AIAMI FL 33127                                  | 18990/100                                           | 01-00001.0020<br>S TAMIAMI TRL<br>ERS FL 33908       | SAN CARLOS GROVE TRAC<br>PB4PG75 PORT OF LOT 1<br>AS DESC IN OR 4197 PG 3941<br>LESS INST #201000011996 +<br>LESS INST #2011000143480 | 10.45                                     |
| IITF/REC + PARKS<br>DEPT OF ENVIR PROTECTION<br>900 COMMONWEALTH BLVD<br>ALLAHASSEE FL 32399 | GOVT LO                                             | 11-00001.0060<br>T<br>ERS FL 33908                   | SAN CARLOS GROVE TRAC<br>PB 4 PG 75 DESC IN<br>OR 4085 PG 3114                                                                        | rs 3                                      |
| VILLOW PARTNERS LLC<br>17 GARDEN AVE<br>IOLLAND MI 49424                                     | 7225 SAN                                            | 1-00001.0070<br>IBEL BLVD<br>ERS FL 33908            | PARL LOC IN NW 1/4<br>OF NW 1/4 OF SECT                                                                                               | 4                                         |
| REELAND FL HOLDINGS LLC<br>BERNARD G FREELAND<br>333 HICKORY PKWY<br>ANTIOCH TN 37013        | 20-46-25-0                                          | 1-00006.0000<br>JNDETERMINED                         | SAN CARLOS GROVE TRAC<br>PB 4 PG 75<br>LOTS PT 3 + 4                                                                                  | FS 5                                      |
| SW ESTERO LLC<br>647 S HOMER LAKE RD<br>OMER IL 61849                                        | 4098 SAN                                            | 1-00007.0000<br>FA MARIA ST<br>ERS FL 33908          | SAN CARLOS GROVE TRACT<br>PB 4 PG 75<br>E 1320 FT OF LOT 3<br>LESS RD R/W                                                             | rs 6                                      |
| IFE STORAGE LP<br>167 MAIN ST<br>UFFALO NY 14221                                             | 19400 S TA                                          | 1-00012.0010<br>MIAMI TRL<br>ERS FL 33908            | SAN CARLOS GROVE TRACT<br>20 DESC IN OR 3742/3982 LES<br>LESS .001B                                                                   |                                           |
| JP HOLDINGS LP<br>INCENT SCOLA<br>2 GROVE TER<br>PARTA NJ 07871                              | <b>20-46-25-0</b><br>19420 S TA                     | 1-00012.001B<br>IMIAMI TRL<br>ERS FL 33908           | SAN CARLOS GROVE TRACT<br>20 DESC IN OR 3742/3982 LES                                                                                 |                                           |
| ARINA MIKE'S LLC<br>571 HARBORAGE DR<br>DRT MYERS FL 33908                                   | 19300 S TA                                          | 1-00013.0000<br>IMIAMI TRL<br>ERS FL 33908           | SAN CARLOS GROVE TRACT<br>PB 4 PG 75 LOT 21<br>LESS 13.001 + RD R/W                                                                   | S 9                                       |
| HEBESH ANNA +<br>017 N BROAD ST<br>RIFFITH IN 46319                                          | 19149 ACC                                           | <b>3-00007.0010</b><br>DRN RD<br>ERS FL 33967        | SAN CARLOS PK.UNIT 2<br>BLK 7 PB 10 PG 128<br>LOTS 1 THRU 3 INCL.                                                                     | 10                                        |
| BAK CHRISTOPHER H + DONN<br>193 WINGED FOOT DR<br>DRT MYERS FL 33967                         | 19133 ACC                                           | <b>3-00007.0040</b><br>DRN RD<br>ERS FL 33967        | SAN CARLOS PARK UNIT 2<br>BLK 7 PB 10 PG 128<br>LOTS 4 THRU 6                                                                         | 11                                        |
| OBBS MIRIAMA<br>1121 ACORN RD<br>DRT MYERS FL 33967                                          | 19121 ACC                                           | <b>3-00007.0070</b><br>DRN RD<br>ERS FL 33967        | SAN CARLOS PK.UNIT 2<br>BLK 7 PB 10 PG 128<br>LOTS 7 + 8                                                                              | 12                                        |
| DDRIGUEZ RAFAEL<br>55 55TH ST SW<br>APLES FL 34116                                           | 19113 ACC                                           | 3-00007.0090<br>RN RD<br>ERS FL 33967                | SAN CARLOS PARK UNIT 2<br>PB 10 PG 128<br>BLK 7 LOTS 9 + 10                                                                           | 13                                        |
|                                                                                              |                                                     |                                                      |                                                                                                                                       | 14                                        |
| ARRIOS MARIELL G<br>168 SAN CARLOS BLVD<br>STERO FL 33967                                    | 7468 SAN                                            | <b>3-00007.0110</b><br>CARLOS BLVD<br>SRS FL 33967   | SAN CARLOS PK.UNIT 2<br>BLK 7 PB 10 PG 128<br>LOTS 11 + 12                                                                            | 14                                        |