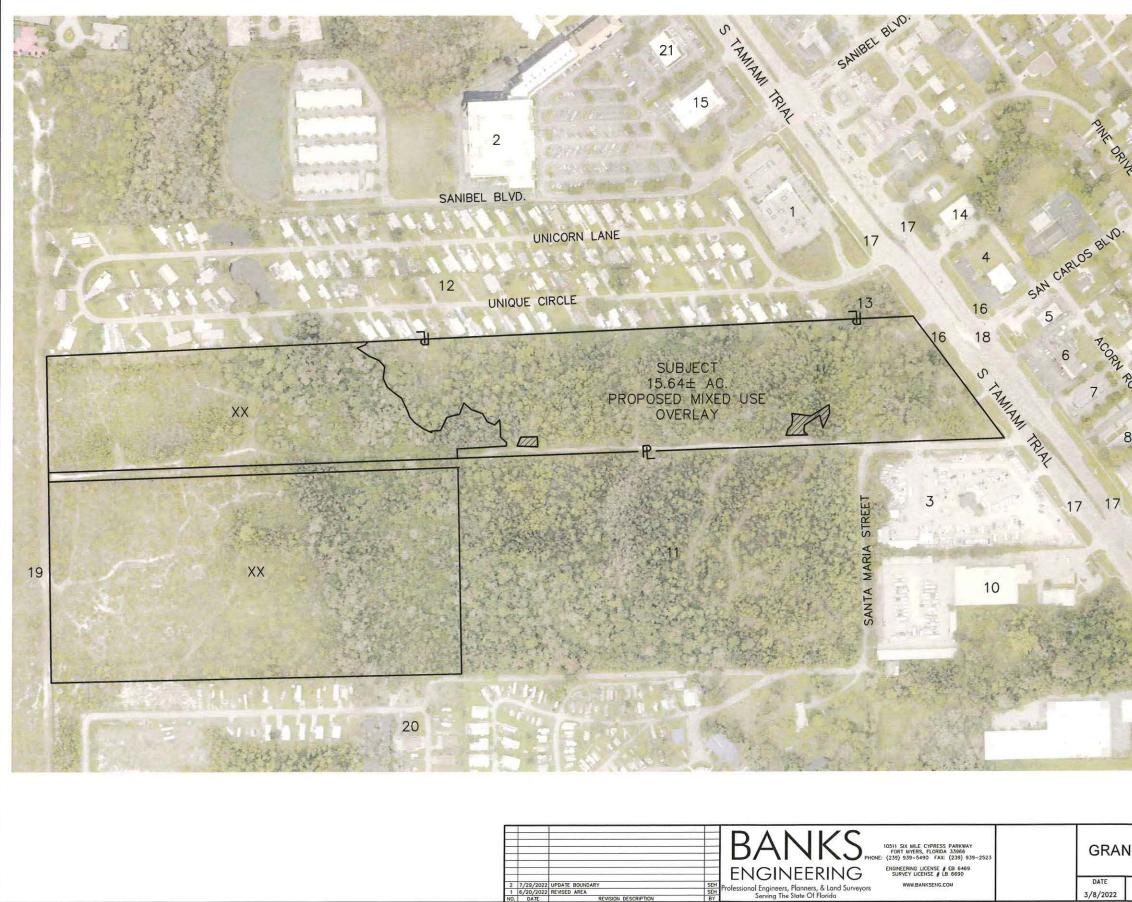

### APPLICATION FOR A COMPREHENSIVE PLAN AMENDMENT - MAP

| Project Name: Grand Bay                                                                                                        |                              |
|--------------------------------------------------------------------------------------------------------------------------------|------------------------------|
| Project Description: Applicant is requesting a Map Amendment to extend the Mixed Use Over                                      | rlay boundary to the west    |
| on S. Tamiami Trail across from intersection with San Carlos Blvd. to include two parcels totali                               | ng 15.64± acres to           |
| accommodate a mixture of multi-family residential and commercial uses with concurrent Text A                                   | mendment to Policy           |
| 5.1.10.                                                                                                                        |                              |
|                                                                                                                                |                              |
| Map(s) to Be Amended: <u>Map 1-C</u>                                                                                           |                              |
| State Review Process: Small-Scale Review State Coordinated Review                                                              | 88989 ISS                    |
|                                                                                                                                |                              |
| 1. Name of Applicant: Grand Bay Ft Myers MF LLC                                                                                | 1                            |
| Address: c/o Banks Engineering, ATTN: Stacy Ellis Hewitt, 10511 Six Mile Cypress Par<br>City, State, Zip: Fort Myers, FL 33966 | kway                         |
| Phone Number: c/o 239-770-2527/239-939-5490 E-mail: c/o shewitt@b                                                              | ankseng com                  |
|                                                                                                                                | ankseng.com                  |
| 2. Name of Contact: <u>Stacy Ellis Hewitt</u> , AICP Banks Engineering                                                         |                              |
| Address: 10511 Six Mile Cypress Parkway                                                                                        |                              |
| City, State, Zip: Fort Myers, FL 33966                                                                                         |                              |
| Phone Number: 239-770-2527/239-939-5490 E-mail: shewitt@bank                                                                   | seng.com                     |
|                                                                                                                                |                              |
| 3. Owner(s) of Record: Freeland FL Holdings LLC                                                                                |                              |
| Address: c/o Bernard G. Freeland, 5333 Hickory Hollow Pkwy                                                                     |                              |
| City, State, Zip: <u>Antioch, TN 37013</u>                                                                                     |                              |
| Phone Number: <u>c/o 239-770-2527/239-939-5490</u> E-mail: <u>c/o shewitt@b</u>                                                | ankseng.com                  |
| 4. Property Location:                                                                                                          |                              |
| 1. SiteAddress: 19200 S Tamiami Trl & Access Undetermined                                                                      |                              |
| 2. STRAP(s): 20-46-25-01-00005.0000 & 20-46-25-01-00004.0000                                                                   |                              |
|                                                                                                                                |                              |
| 5. Property Information:                                                                                                       |                              |
| Total Acreage of Property: $46.33 \pm ac$ Total Acreage Included in Reference of Property:                                     | equest: 15.64± ac            |
| Total Uplands: <u>15.64± ac</u> Total Wetlands:Current Zoning                                                                  | g: <u>CG &amp; MH-1</u>      |
| Current Future LandUse Category(ies): Urban Community                                                                          |                              |
| Area in Each Future Land Use Category: <u>15.64± ac in Urban Community</u>                                                     |                              |
| Existing Land Use: Vacant                                                                                                      |                              |
|                                                                                                                                |                              |
| 6. Calculation of maximum allowable development under current Lee Plan:                                                        |                              |
|                                                                                                                                | strial Intensity: <u>N/A</u> |
| *Total project: Assuming 2.73± acres currently zoned CG allocated towards commercial and remain                                | ing acreage residential      |