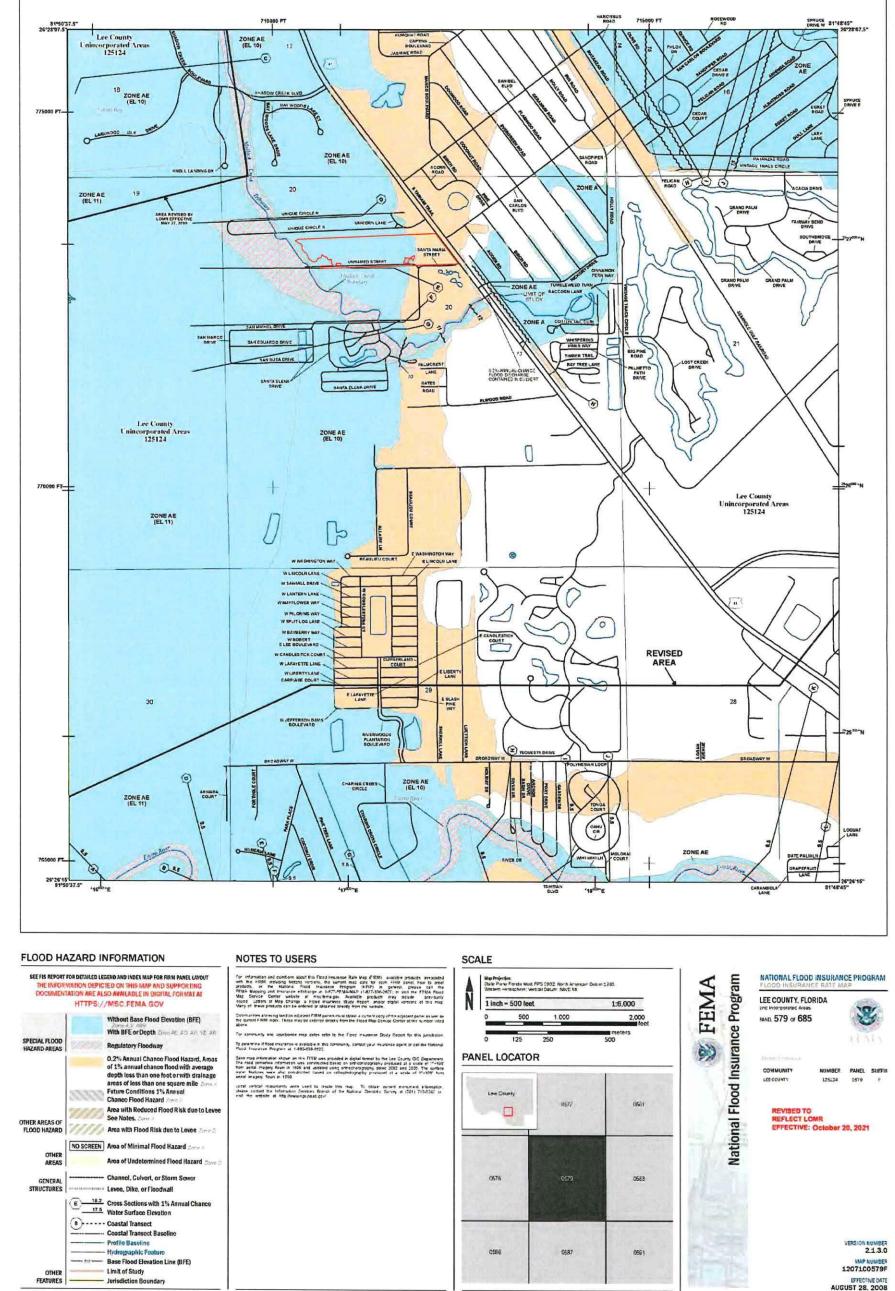

- 1. A map of the Plant Communities as defined by the Florida Land Use Cover and Classification system (FLUCCS).
- 2. A map and description of the soils found on the property (identify the source of the information).
- 3. A topographic map depicting the property boundaries and 100-year flood prone areas indicated (as identified by FEMA).
- 4. A map delineating the property boundaries on the most recent Flood Insurance Rate Map.
- 5. A map delineating wetlands, aquifer recharge areas, and rare & unique uplands.
- 6. A table of plant communities by FLUCCS with the potential to contain species (plant and animal) listed by federal, state or local agencies as endangered, threatened or species of special concern. The table must include the listed species by FLUCCS and the species status (same as FLUCCS map).