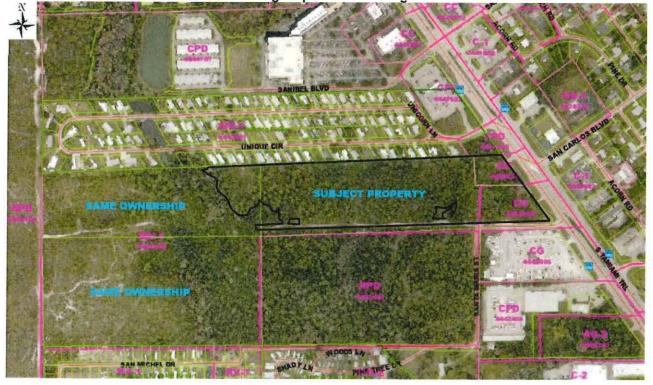

### APPLICATION FOR A COMPREHENSIVE PLAN AMENDMENT - MAP

| Project Name: Grand Bay                                                                                                        |                              |
|--------------------------------------------------------------------------------------------------------------------------------|------------------------------|
| Project Description: Applicant is requesting a Map Amendment to extend the Mixed Use Over                                      | rlay boundary to the west    |
| on S. Tamiami Trail across from intersection with San Carlos Blvd. to include two parcels totali                               | ng 15.64± acres to           |
| accommodate a mixture of multi-family residential and commercial uses with concurrent Text A                                   | mendment to Policy           |
| 5.1.10.                                                                                                                        |                              |
|                                                                                                                                |                              |
| Map(s) to Be Amended: <u>Map 1-C</u>                                                                                           |                              |
| State Review Process: Small-Scale Review State Coordinated Review                                                              | 88989 ISS                    |
|                                                                                                                                |                              |
| 1. Name of Applicant: Grand Bay Ft Myers MF LLC                                                                                | 1                            |
| Address: c/o Banks Engineering, ATTN: Stacy Ellis Hewitt, 10511 Six Mile Cypress Par<br>City, State, Zip: Fort Myers, FL 33966 | kway                         |
| Phone Number: c/o 239-770-2527/239-939-5490 E-mail: c/o shewitt@b                                                              | ankseng com                  |
|                                                                                                                                | ankseng.com                  |
| 2. Name of Contact: <u>Stacy Ellis Hewitt</u> , AICP Banks Engineering                                                         |                              |
| Address: 10511 Six Mile Cypress Parkway                                                                                        |                              |
| City, State, Zip: Fort Myers, FL 33966                                                                                         |                              |
| Phone Number: 239-770-2527/239-939-5490 E-mail: shewitt@bank                                                                   | seng.com                     |
|                                                                                                                                |                              |
| 3. Owner(s) of Record: Freeland FL Holdings LLC                                                                                |                              |
| Address: c/o Bernard G. Freeland, 5333 Hickory Hollow Pkwy                                                                     |                              |
| City, State, Zip: <u>Antioch, TN 37013</u>                                                                                     |                              |
| Phone Number: <u>c/o 239-770-2527/239-939-5490</u> E-mail: <u>c/o shewitt@b</u>                                                | ankseng.com                  |
| 4. Property Location:                                                                                                          |                              |
| 1. SiteAddress: 19200 S Tamiami Trl & Access Undetermined                                                                      |                              |
| 2. STRAP(s): 20-46-25-01-00005.0000 & 20-46-25-01-00004.0000                                                                   |                              |
|                                                                                                                                |                              |
| 5. Property Information:                                                                                                       |                              |
| Total Acreage of Property: $46.33 \pm ac$ Total Acreage Included in Reference of Property:                                     | equest: 15.64± ac            |
| Total Uplands: <u>15.64± ac</u> Total Wetlands:Current Zoning                                                                  | g: <u>CG &amp; MH-1</u>      |
| Current Future LandUse Category(ies): Urban Community                                                                          |                              |
| Area in Each Future Land Use Category: <u>15.64± ac in Urban Community</u>                                                     |                              |
| Existing Land Use: Vacant                                                                                                      |                              |
|                                                                                                                                |                              |
| 6. Calculation of maximum allowable development under current Lee Plan:                                                        |                              |
|                                                                                                                                | strial Intensity: <u>N/A</u> |
| *Total project: Assuming 2.73± acres currently zoned CG allocated towards commercial and remain                                | ing acreage residential      |