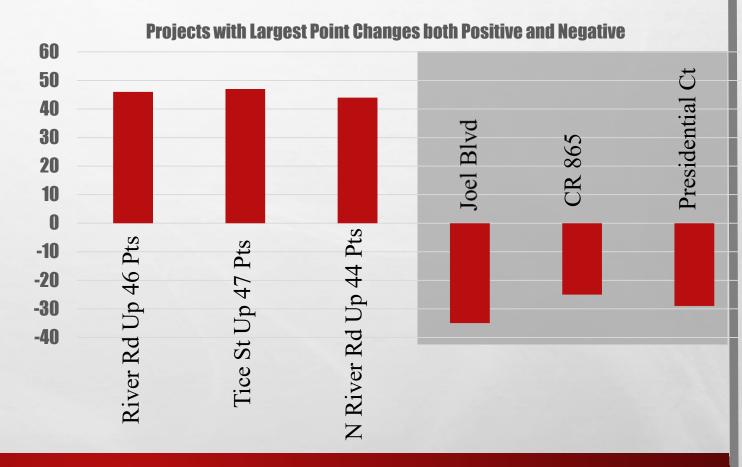

### **Three Highest Point Increases:**

- River Rd from Cabana Ave to Pondella Rd From # 81 to 35
  - Scored high in Crash Severity,
     Transportation Equity, & SRTS
- Tice St from Country Lakes Dr to Staley Rd From # 94 to 47
  - Scored high in Crash Severity,
     Speed/Volume, & SRTS
- N River Rd from Persimmon Ridge Rd to Hendry County Line – From # 95 to 51
  - Scored high in Speed/Volume,
     Transportation Equity, & SRTS

### **Three Highest Point Decreases:**

- Joel Blvd from Ocean Park Dr to Tuckahoe Rd – From # 46 to 81
  - Scored low in Crash Severity,
     Transportation Equity, & SRTS
- Estero Blvd/Bonita Beach Causeway from Hickory Blvd to Big Carlos Pass – From #74 to 99
  - Scored low in Crash Severity, & SRTS
- Presidential Ct from Whiskey Creek Dr to N End of Pavement (EOP) — From # 72 to 101
  - Scored low in Crash Severity,
     Speed/Volume, & Transportation
     Equity