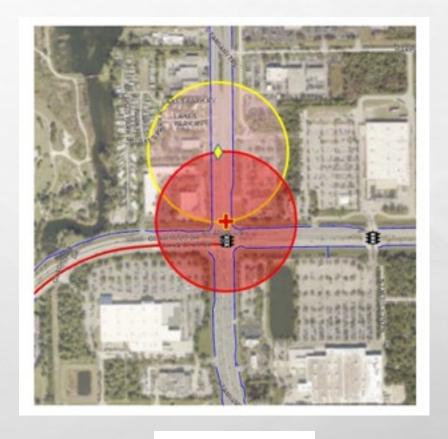

# EXISTING SIDEWALK CRITERIA — CRASH DATA — KEY OBSERVATIONS 10 Points

- Data Buffers 500 ft. buffer around the pedestrian fatalities and serious injuries used for GIS analysis (including at the intersections)
- Clusters The crash data was also assessed for clusters near selected proposed projects