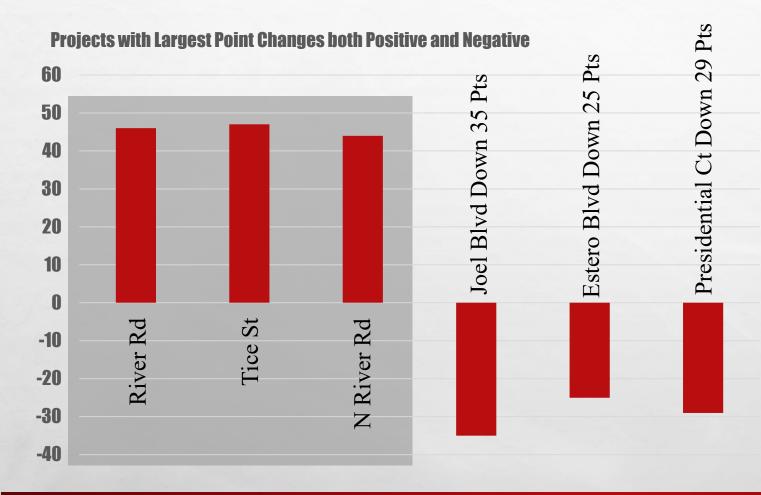

### **Three Highest Point Increases:**

- River Rd from Cabana Ave to Pondella Rd From # 81 to 35
  - Scored high in Crash Severity,
     Transportation Equity, & SRTS
- Tice St from Country Lakes Dr to Staley Rd From # 94 to 47
  - Scored high in Crash Severity,
     Speed/Volume, & SRTS
- N River Rd from Persimmon Ridge Rd to Hendry County Line – From # 95 to 51
  - Scored high in Speed/Volume,
     Transportation Equity, & SRTS

### **Three Highest Point Decreases:**

- Joel Blvd from Ocean Park Dr to Tuckahoe Rd – From # 46 to 81
  - Scored low in Crash Severity,
     Transportation Equity, & SRTS
- Estero Blvd/Bonita Beach Causeway from Hickory Blvd to Big Carlos Pass – From #74 to 99
  - Scored low in Crash Severity, & SRTS
- Presidential Ct from Whiskey Creek Dr to N End of Pavement (EOP) — From # 72 to 101
  - Scored low in Crash Severity,
     Speed/Volume, & Transportation
     Equity