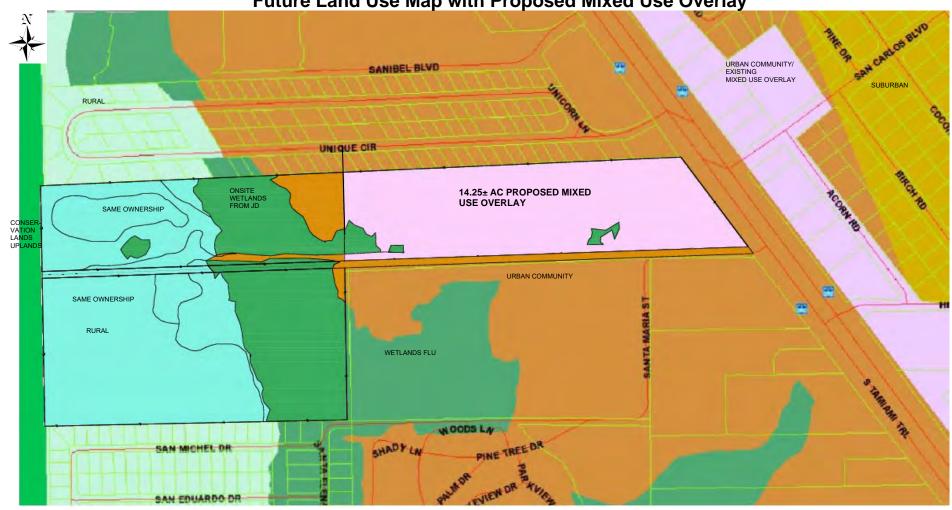

# Exhibit M4 Future Land Use Map

**Grand Bay Comprehensive Plan Amendment CPA2022-00006 & CPA2022-00007** 

Future Land Use Map - Revised June 2022 SANIBEL BLVD URBAN COMMUNITY/ EXISTING
MIXED USE OVERLAY SUBURBAN RURAL UNIQUE CIR 14.25± AC SUBJECT **PROPERTY** SAME OWNERSHIP ONSITE WETLANDS FROM JD URBAN COMMUNITY SAME OWNERSHIP RURAL WETLANDS FLU WOODS LA PINE TREE DR SAN MICHEL DR SAN EDUARDO DR

### **Grand Bay Comprehensive Plan Amendment CPA2022-00006 & CPA2022-00007**

**Future Land Use Map with Proposed Mixed Use Overlay** 

## Grand Bay Comprehensive Plan Amendment CPA2022-00006 & CPA2022-00007 Lee Plan Analysis Exhibit M11 - Revised June 2022

The subject property is the eastern 14.25± acres of the overall ±46.33 acre site. The property is located at the northwest corner of the intersection of Santa Maria Street and S. Tamiami Trail (US 41) across from its intersection with San Carlos Boulevard. The overall site consists of four parcels separated by a 30-foot platted right-of-way as demonstrated in the below aerial. The eastern ±2.73 acres of the subject property fronting on S. Tamiami Trail/US 41 is zoned General Commercial (CG) and the balance of the property to the west is zoned Mobile Home Residential (MH-1).

The surrounding area has been previously developed with a mixture of commercial and residential uses and properties to the east are within the Mixed Use Overlay. The future land use, zoning, land use and Mixed Use Overlay designations of the adjacent parcels are indicated on the following page.

|                                                | Future Land Use                       | Zoning                                           | Use                                                                                     | Mixed Use Overlay |
|------------------------------------------------|---------------------------------------|--------------------------------------------------|-----------------------------------------------------------------------------------------|-------------------|
| Subject<br>Property<br>(14.25± ac)<br>Existing | Urban Community                       | CG (±2.73 acres) and MH-1 (±11.52 acres)         | Vacant commercial and residential                                                       | No                |
| Subject<br>Property<br>Proposed                |                                       | Concurrent MPD for overall 46.33± acre property  | Commercial and residential                                                              | Yes               |
|                                                | Surrounding Future Land Use           | Surrounding Zoning                               | Surrounding Use                                                                         |                   |
| North                                          | Urban Community                       | CPD fronting S. Tamiami<br>Trail/US 41 then MH-2 | Vacant Commercial<br>then Shelter Pines<br>Mobile Home Village                          | No                |
| South                                          | Urban Community & Wetlands            | Estero Vista RPD & CG                            | Vacant with DO for 144 Multi-family & Marina Mikes Boat sales fronting S. Tamiami Trail | No                |
| East                                           | S. Tamiami Trail then Urban Community | C-1                                              | Church, shopping centers, car wash                                                      | Yes               |
| West                                           | Urban Community, Wetlands & Rural     | MH-1                                             | Vacant under same ownership                                                             | No                |

The remainder of the overall site lies within the Urban Community, Wetlands and Rural future land use categories. The Wetlands also lie within the Mullock Creek Floodway that bisects the property and the Rural lands abut the Estero Bay State Buffer Preserve to the west that are within the Conservation Lands Upland future land use category and zoned RPD. The maximum intensity the existing overall site could have requested would have been 298 dwelling units, including 20 single-family dwelling units located in the western Rural area, and 30,000 square feet of commercial in the easter CG zoned area.