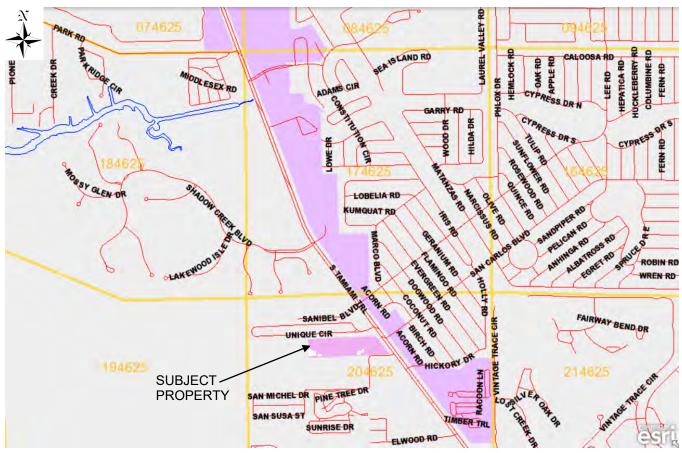

# Exhibit M4 Future Land Use Map

**Grand Bay Comprehensive Plan Amendment CPA2022-00006 & CPA2022-00007** 

Future Land Use Map - Revised June 2022 SANIBEL BLVD URBAN COMMUNITY/ EXISTING
MIXED USE OVERLAY SUBURBAN RURAL UNIQUE CIR 14.25± AC SUBJECT **PROPERTY** SAME OWNERSHIP ONSITE WETLANDS FROM JD URBAN COMMUNITY SAME OWNERSHIP RURAL WETLANDS FLU WOODS LA PINE TREE DR SAN MICHEL DR SAN EDUARDO DR

#### Subject Property

The subject property is the eastern 14.25± acres of the overall ±46.33-acre site. The property is located at the northwest corner of the intersection of Santa Maria Street and S. Tamiami Trail (US 41) across from its intersection with San Carlos Boulevard. The overall site consists of four parcels separated by a 30-foot platted right-of-way. There is a dirt road constructed east to west through the site. The proposed site access onto S. Tamiami Trail/US 41 has received development order approval under DOS2020-00128 which provides pedestrian and automobile connection with the proposed adjacent development to the south. The access aligns with the San Carlos Boulevard intersection which is proposed for signalization by FDOT. Mullock Creek floodway bisects the site from the northwest to the southeast.

#### West

Adjacent to the west is vacant property owned by the applicant. Further west of the overall project site is lands within the Estero Bay State Buffer Preserve.

#### North

Adjacent to the north is a vacant commercial parcel fronting S. Tamiami Trail (US 41) then Shelter Pines Mobile Home Village then Walgreens and Grand Bay Plaza shopping center with Publix, CVS, 41 Diner, Subway and various shops.