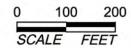

PERMIT USE ONLY, NOT FOR CONSTRUCTION

| FLUCCS | Description                                        | Acreage   |
|--------|----------------------------------------------------|-----------|
| 411E1  | Pine Flatwoods Invaded by Exotics (10-25%)         | 12.86 ac. |
| 411E3  | Pine Flatwoods Invaded by Exotics (51-75%)         | 3.40 ac.  |
| 411E4  | Pine Flatwoods Invaded by Exotics (76-90%)         | 5.03 ac.  |
| 416    | Scrubby Pine Flatwoods                             | 0.72 ac.  |
| 450    | Mixed Exotic Upland Forest                         | 11.93 ac. |
| 617E4  | Mixed Wetland Hardwoods Invaded by Exotics (76-90% | 9.88 ac.  |
| 619    | Exotic Wetland Hardwoods                           | 0.71 ac.  |
| 740H   | Hydric Disturbed Land                              | 0.17 ac.  |
| 8146   | Dirt Road                                          | 1.63 ac.  |
|        | Total                                              | 46.33 ac. |

#### **VEGETATIVE CLASSIFICATIONS**

The predominant vegetation associations were mapped in the field on 2021 digital 1" = 200' scale aerial photography. The property boundary was obtained from Banks Engineering and inserted into the digital aerial. The property boundary was not staked in the field at the time of our site inspection and was, therefore, estimated based on the overlay of the boundary on the aerial photography. Nine vegetation associations were identified using the Florida Land Use, Cover and Forms Classification System (FLUCCS). Figure 1 depicts the approximate location and configuration of these vegetation associations and Table 1 summarizes the acreages by FLUCCS Code. A brief description of each FLUCCS Code is also provided below.

Table 1. Acreage Summary by FLUCCS Code

| Table 1. Ac    | leage Summary by I LOCCS Code                       |         |
|----------------|-----------------------------------------------------|---------|
| FLUCCS<br>CODE | DESCRIPTION                                         | ACREAGE |
| 411E1          | Pine Flatwoods invaded by Exotics (10-25%)          | 12.86   |
| 411E3          | Pine Flatwoods invaded by Exotics (51-75%)          | 3.40    |
| 411E4          | Pine Flatwoods invaded by Exotics (76-90%)          | 5.03    |
| 416            | Scrubby Pine Flatwoods                              | 0.72    |
| 450            | Mixed Exotic Upland Forests                         | 11.93   |
| 617E4          | Mixed Wetland Hardwoods Invaded by Exotics (76-90%) | 9.88    |
| 619            | Exotic Wetland Hardwoods                            | 0.71    |
| 740H           | Hydric Disturbed Areas                              | 0.17    |
| 8146           | Dirt Road                                           | 1.63    |
|                | Total                                               | 46.33   |

SECTION: 20 TOWNSHIP: 46 S RANGE: 25 E

| • | Detentially | Occupied | Conhor | Tortoico | Burrow | (44) |
|---|-------------|----------|--------|----------|--------|------|
| • | Potentially | Occupied | Gopner | lortoise | Burrow | (41) |

■ Tree with Cavity (23)

- 1. Property boundary and surveyed wetland lines provided by Banks Engineering.
- 2. Mapping based on photointerpretation of 2021 aerial photography and ground truthing in January 2022.
- 3. Delineation of jurisdictional wetlands reviewed and approved by SFWMD on April