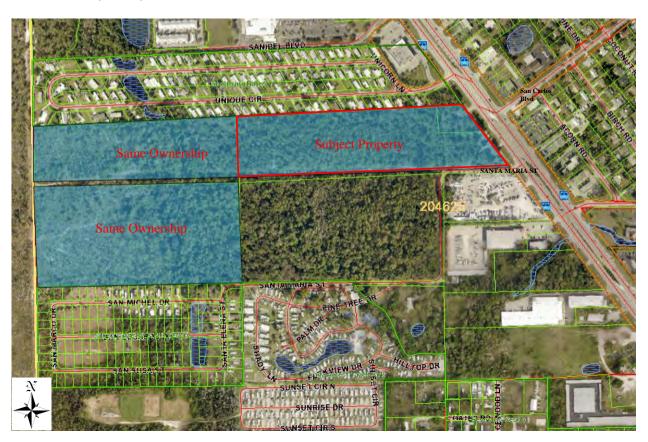

## Grand Bay Comprehensive Plan Amendment CPA2022-00006 & CPA2022-00007 Lee Plan Analysis Exhibit M11 - Revised June 2022

The subject property is the eastern 14.25± acres of the overall ±46.33 acre site. The property is located at the northwest corner of the intersection of Santa Maria Street and S. Tamiami Trail (US 41) across from its intersection with San Carlos Boulevard. The overall site consists of four parcels separated by a 30-foot platted right-of-way as demonstrated in the below aerial. The eastern ±2.73 acres of the subject property fronting on S. Tamiami Trail/US 41 is zoned General Commercial (CG) and the balance of the property to the west is zoned Mobile Home Residential (MH-1).

The surrounding area has been previously developed with a mixture of commercial and residential uses and properties to the east are within the Mixed Use Overlay. The future land use, zoning, land use and Mixed Use Overlay designations of the adjacent parcels are indicated on the following page.

|                                                | Future Land Use                       | Zoning                                           | Use                                                                                     | Mixed Use Overlay |
|------------------------------------------------|---------------------------------------|--------------------------------------------------|-----------------------------------------------------------------------------------------|-------------------|
| Subject<br>Property<br>(14.25± ac)<br>Existing | Urban Community                       | CG (±2.73 acres) and MH-1 (±11.52 acres)         | Vacant commercial and residential                                                       | No                |
| Subject<br>Property<br>Proposed                |                                       | Concurrent MPD for overall 46.33± acre property  | Commercial and residential                                                              | Yes               |
|                                                | Surrounding Future Land Use           | Surrounding Zoning                               | Surrounding Use                                                                         |                   |
| North                                          | Urban Community                       | CPD fronting S. Tamiami<br>Trail/US 41 then MH-2 | Vacant Commercial<br>then Shelter Pines<br>Mobile Home Village                          | No                |
| South                                          | Urban Community & Wetlands            | Estero Vista RPD & CG                            | Vacant with DO for 144 Multi-family & Marina Mikes Boat sales fronting S. Tamiami Trail | No                |
| East                                           | S. Tamiami Trail then Urban Community | C-1                                              | Church, shopping centers, car wash                                                      | Yes               |
| West                                           | Urban Community, Wetlands & Rural     | MH-1                                             | Vacant under same ownership                                                             | No                |