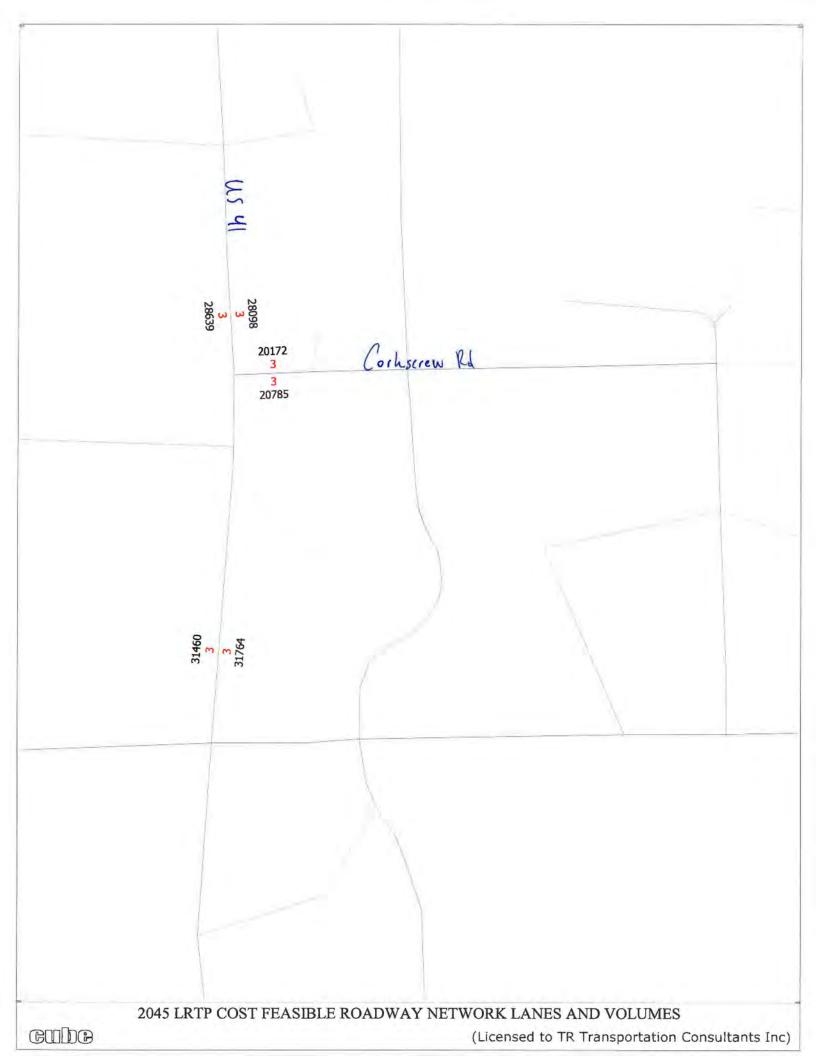

|

### LEE COUNTY MPO 2045 COST FEASIBLE HIGHWAY PLAN











### Single-Family Detached Housing (210)

Vehicle Trip Ends vs: Dwelling Units
On a: Weekday

Setting/Location: General Urban/Suburban

Number of Studies: 174 Avg. Num. of Dwelling Units: 246

Directional Distribution: 50% entering, 50% exiting

#### Vehicle Trip Generation per Dwelling Unit

| Average Rate | Range of Rates | Standard Deviation |
|--------------|----------------|--------------------|
| 9.43         | 4.45 - 22.61   | 2.13               |





### Single-Family Detached Housing (210)

Vehicle Trip Ends vs: Dwelling Units

On a: Weekday,

Peak Hour of Adjacent Street Traffic,

One Hour Between 7 and 9 a.m.

Setting/Location: General Urban/Suburban

Number of Studies: 192 Avg. Num. of Dwelling Units: 226

Directional Distribution: 26% entering, 74% exiting

#### Vehicle T