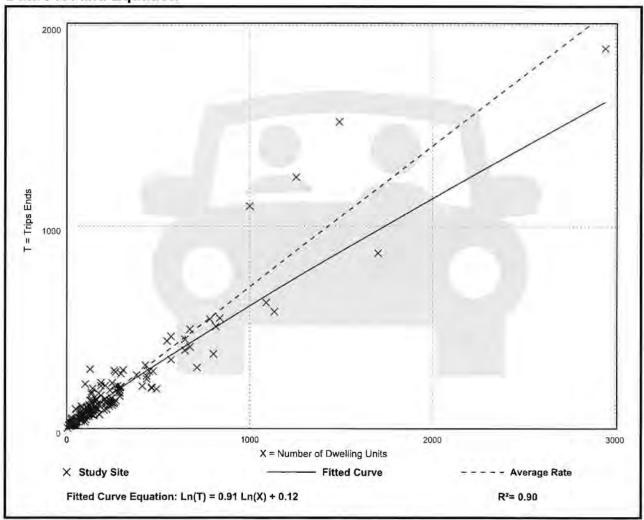

ectional Distribution: 50% entering, 50% exiting

#### Vehicle Trip Generation per Dwelling Unit

| Average Rate | Range of Rates | Standard Deviation |
|--------------|----------------|--------------------|
| 9.43         | 4.45 - 22.61   | 2.13               |





### Single-Family Detached Housing (210)

Vehicle Trip Ends vs: Dwelling Units

On a: Weekday,

Peak Hour of Adjacent Street Traffic,

One Hour Between 7 and 9 a.m.

Setting/Location: General Urban/Suburban

Number of Studies: 192 Avg. Num. of Dwelling Units: 226

Directional Distribution: 26% entering, 74% exiting

#### Vehicle Trip Generation per Dwelling Unit

| Average Rate | Range of Rates | Standard Deviation |
|--------------|----------------|--------------------|
| 0.70         | 0.27 - 2.27    | 0.24               |





### Single-Family Detached Housing

Vehicle Trip Ends vs: Dwelling Units

On a: Weekday,

Peak Hour of Adjacent Street Traffic,

One Hour Between 4 and 6 p.m.

Setting/Location: General Urban/Suburban

Number of Studies: 208 Avg. Num. of Dwelling Units: 248

Directional Distribution: 63% entering, 37% exiting

#### Vehicle Trip Generation per Dwelling Unit

| Average Rate | Range of Rates | Standard Deviation |
|--------------|----------------|--------------------|
| 0.94         | 0.35 - 2.98    | 0.31               |





#### Multifamily Housing (Low-Rise) Not Close to Rail Transit (220)

Vehicle Trip Ends vs: Dwelling Units
On a: Weekday

Setting/Location: General Urban/Suburban

Number of Studies: 22 Avg. Num. of Dwelling Units: 229

Directional Distribution: 50% entering, 50% exi