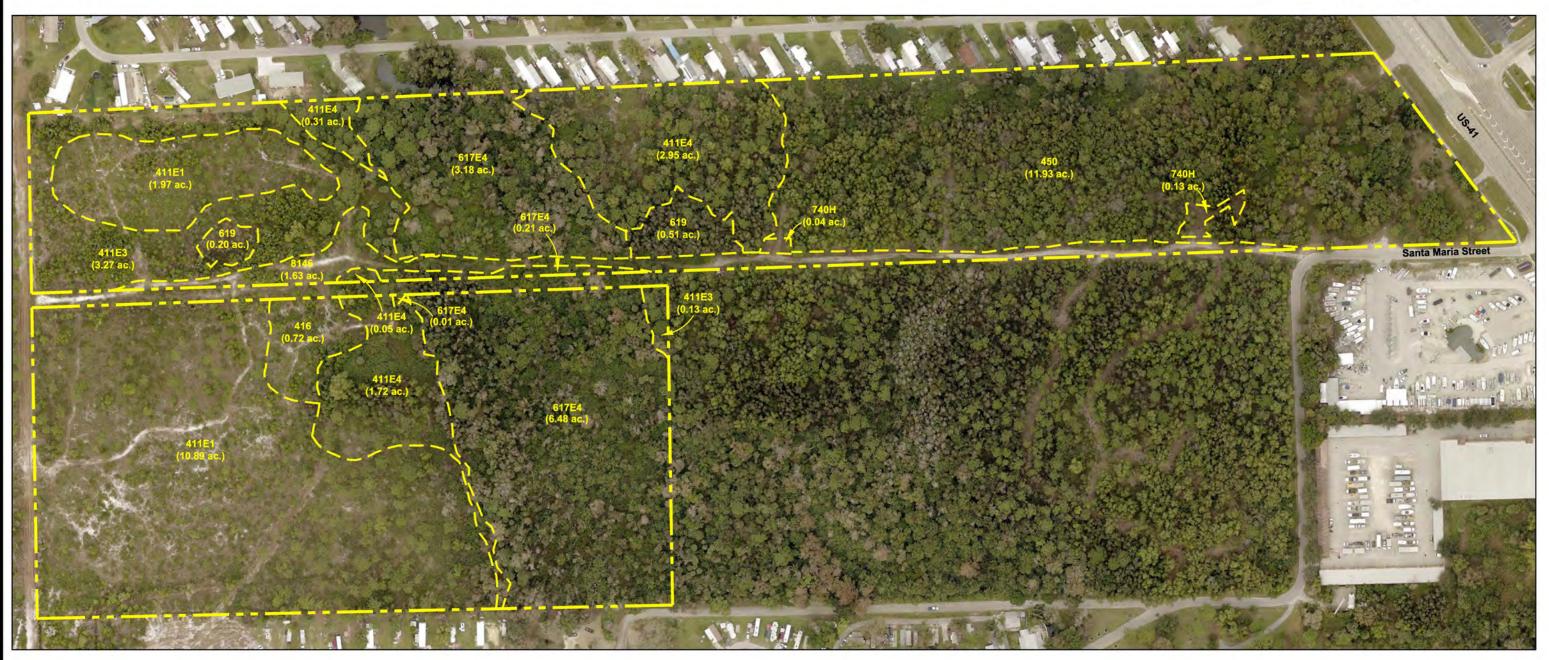

PERMIT USE ONLY, NOT FOR CONSTRUCTION

| FLUCCS | Description                                        | Acreage   |
|--------|----------------------------------------------------|-----------|
| 411E1  | Pine Flatwoods Invaded by Exotics (10-25%)         | 12.86 ac. |
| 411E3  | Pine Flatwoods Invaded by Exotics (51-75%)         | 3.40 ac.  |
| 411E4  | Pine Flatwoods Invaded by Exotics (76-90%)         | 5.03 ac.  |
| 416    | Scrubby Pine Flatwoods                             | 0.72 ac.  |
| 450    | Mixed Exotic Upland Forest                         | 11.93 ac. |
| 617E4  | Mixed Wetland Hardwoods Invaded by Exotics (76-90% | 9.88 ac.  |
| 619    | Exotic Wetland Hardwoods                           | 0.71 ac.  |
| 740H   | Hydric Disturbed Land                              | 0.17 ac.  |
| 8146   | Dirt Road                                          | 1.63 ac.  |
|        | Total                                              | 46.33 ac. |

Table 1. Acreage Summary by FLUCCS Code

| Table 1. Ac    | leage Summary by I LOCCS Code                       |         |
|----------------|-----------------------------------------------------|---------|
| FLUCCS<br>CODE | DESCRIPTION                                         | ACREAGE |
| 411E1          | Pine Flatwoods invaded by Exotics (10-25%)          | 12.86   |
| 411E3          | Pine Flatwoods invaded by Exotics (51-75%)          | 3.40    |
| 411E4          | Pine Flatwoods invaded by Exotics (76-90%)          | 5.03    |
| 416            | Scrubby Pine Flatwoods                              | 0.72    |
| 450            | Mixed Exotic Upland Forests                         | 11.93   |
| 617E4          | Mixed Wetland Hardwoods Invaded by Exotics (76-90%) | 9.88    |
| 619            | Exotic Wetland Hardwoods                            | 0.71    |
| 740H           | Hydric Disturbed Areas                              | 0.17    |
| 8146           | Dirt Road                                           | 1.63    |
|                | Total                                               | 46.33   |

#### **FLUCCS** Description Acreage 411E1 Pine Flatwoods Invaded by Exotics (10-25%) 12.86 ac. 411E3 Pine Flatwoods Invaded by Exotics (51-75%) 3.40 ac. 411E4 Pine Flatwoods Invaded by Exotics (76-90%) 5.03 ac. 416 **Scrubby Pine Flatwoods** 0.72 ac. 450 **Mixed Exotic Upland Forest** 11.93 ac. 617E4 Mixed Wetland Hardwoods Invaded by Exotics (76-90%) 9.88 ac. 619 **Exotic Wetland Hardwoods** 0.71 ac. 740H **Hydric Disturbed Land** 0.17 ac. 8146 **Dirt Road** 1.63 ac. **Total**