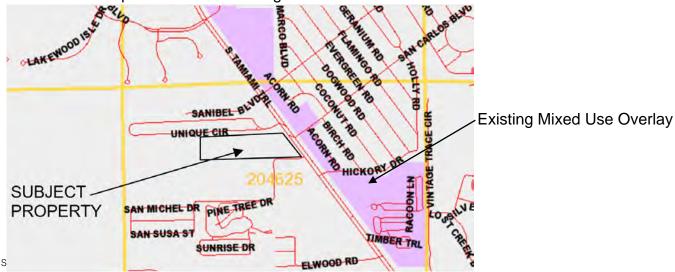

#### Existing Mixed-Use Overlay - Lee Plan Map 1-C

### Grand Bay Comprehensive Plan Amendment CPA2022-00006 & CPA2022-00007

#### Proposed Mixed Use Overlay - Lee Plan Map 1-C

Comment 5: Please provide an exhibit or exhibits to clearly identify existing and proposed Mixed-Use

Overlay on Lee Plan Map 1-C.

Response: Please see attached updated Existing and Proposed Map 1-C.

Comment 6: Please provide an exhibit that depicts the proposed Mixed-Use Overlay on an existing

Future Land Use Map to demonstrate consistency with Policy 11.2.1.

Response: Please see attached Mixed-Use Overlay/Future Land Use Map Exhibit.