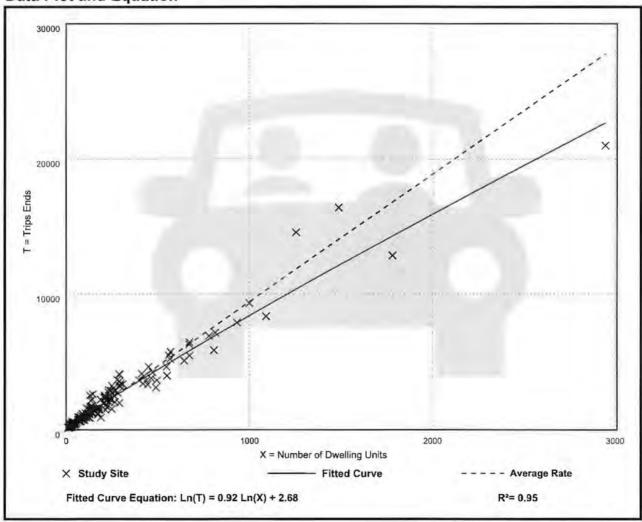

|

### LEE COUNTY MPO 2045 COST FEASIBLE HIGHWAY PLAN











### Single-Family Detached Housing (210)

Vehicle Trip Ends vs: Dwelling Units
On a: Weekday

Setting/Location: General Urban/Suburban

Number of Studies: 174 Avg. Num. of Dwelling Units: 246

Directional Distribution: 50% entering, 50% exiting

#### Vehicle Trip Generation per Dwelling Unit

| Average Rate | Range of Rates | Standard Deviation |
|--------------|----------------|--------------------|
| 9.43         | 4.45 - 22.61   | 2.13               |





### Single-Family Detached Housing (210)

Vehicle Trip Ends vs: Dwelling Units

On a: Weekday,

Peak Hour of Adjacent Street Traffic,

One Hour Between 7 and 9 a.m.

Setting/Location: General Urban/Suburban

Number of Studies: 192 Avg. Num. of Dwelling Units: 226

Directional Distribution: 26% entering, 74% exiting

#### Vehicle Trip Generation per Dwelling Unit

| Average Rate | Range of Rates | Standard Deviation |
|--------------|----------------|--------------------|
| 0.70         | 0.27 - 2.27    | 0.24               |





### Single-Family Detached Housing

Vehicle Trip Ends vs: Dwelling Units

On a: Weekday,

Peak Hour of Adjacent Street Traffic,

One Hour Between 4 and 6 p.m.

Setting/Location: General Urban/Suburban

Number of Studies: 208 Avg. Num. of Dwelling Units: 248

D