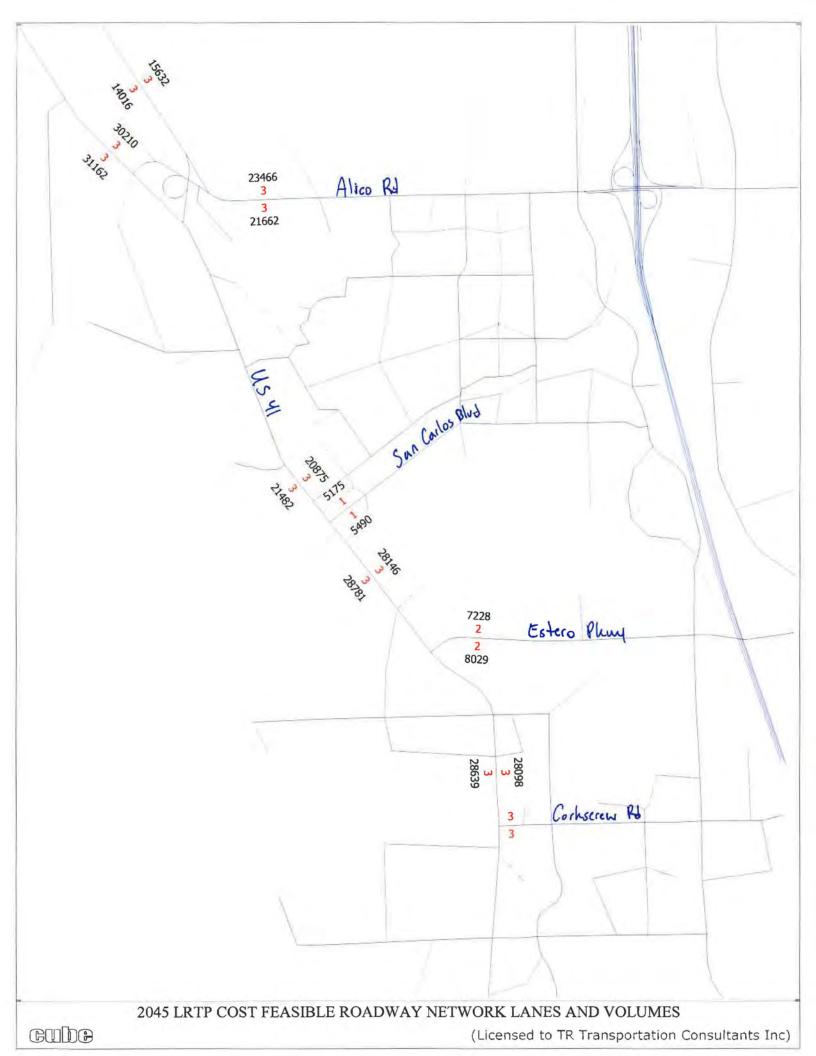

|

### LEE COUNTY MPO 2045 COST FEASIBLE HIGHWAY PLAN











### Single-Family Detached Housing (210)

Vehicle Trip Ends vs: Dwelling Units
On a: Weekday

Setting/Location: General Urban/Suburban

Number of Studies: 174 Avg. Num. of Dwelling Units: 246

Directional Distribution: 50% entering, 50% exiting

#### Vehicle Trip Generation per Dwelling Unit

| Average Rate | Range of Rates | Standard Deviation |
|--------------|----------------|--------------------|
| 9.43         | 4.45 - 22.61   | 2.13               |





### Single-Family Detached Housing (210)

Vehicle Trip Ends vs: Dwelling Units

On a: Weekday,

Peak Hour of Adjacent Street Traffic,

One Hour Between 7 and 9 a.m.

Setting/Location: General Urban/Suburban

Number of Studies: 192 Avg. Num. of Dwelling Units: 226

Directional Distribution: 26% entering, 74% exiting

#### Vehicle