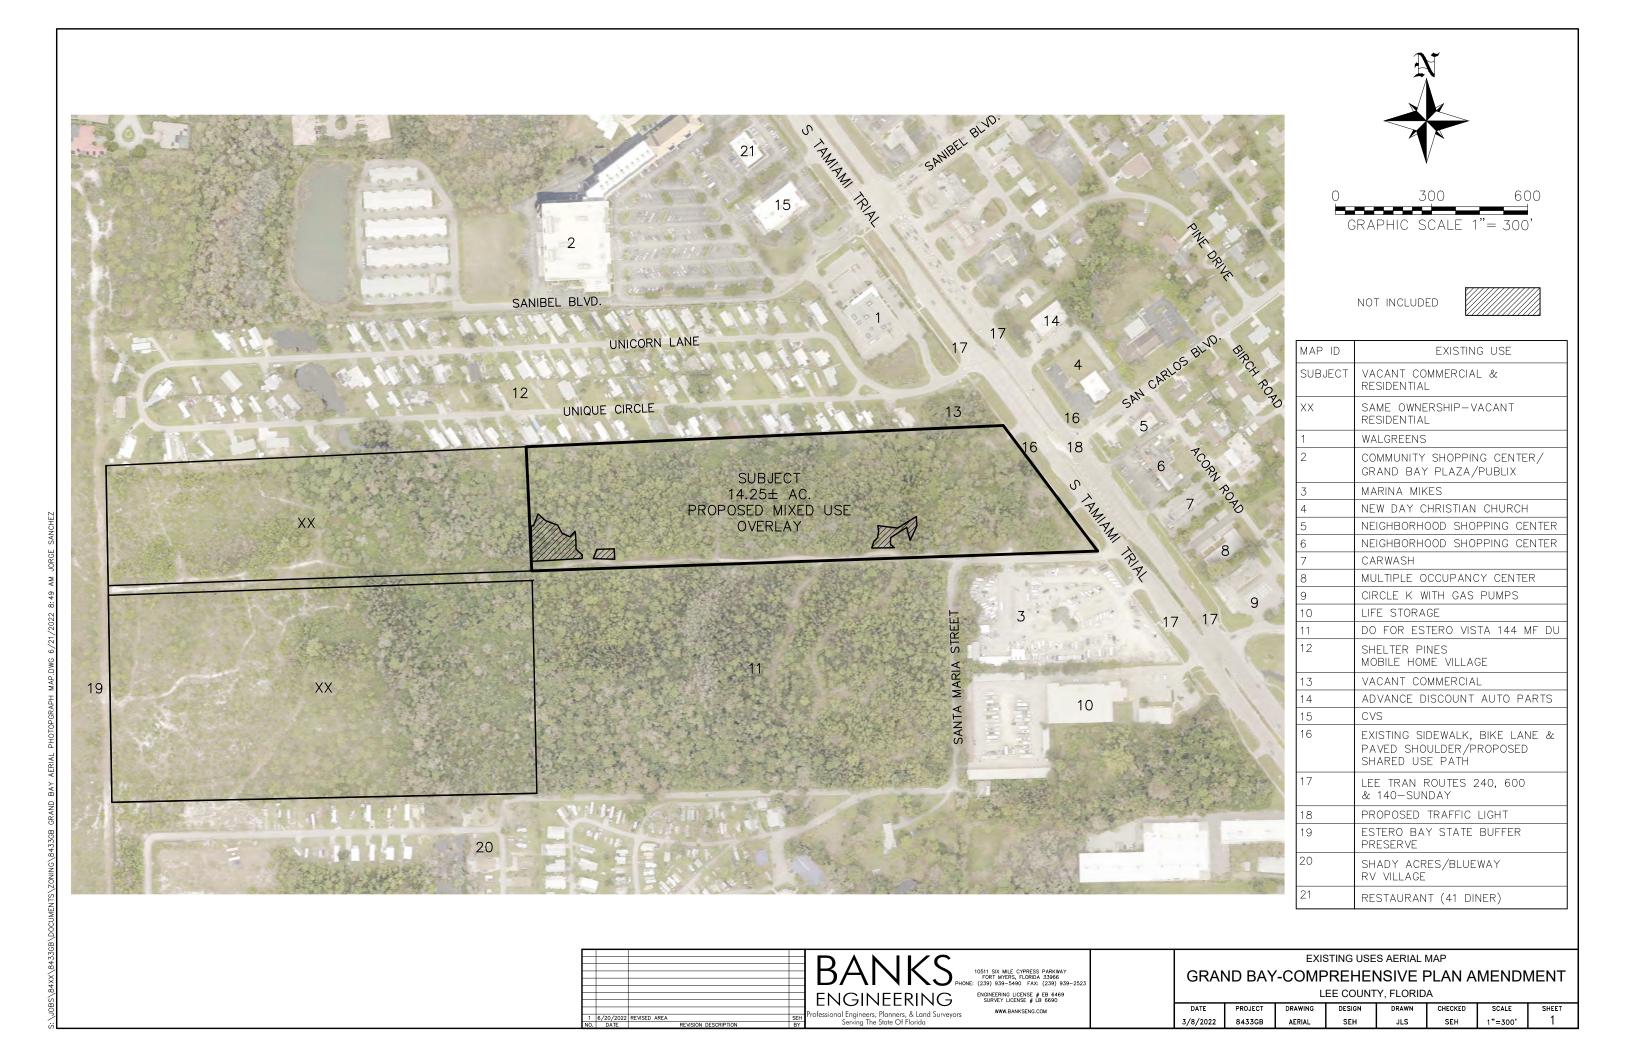

#### Subject Property

The subject property is the eastern 14.25± acres of the overall ±46.33-acre site. The property is located at the northwest corner of the intersection of Santa Maria Street and S. Tamiami Trail (US 41) across from its intersection with San Carlos Boulevard. The overall site consists of four parcels separated by a 30-foot platted right-of-way. There is a dirt road constructed east to west through the site. The proposed site access onto S. Tamiami Trail/US 41 has received development order approval under DOS2020-00128 which provides pedestrian and automobile connection with the proposed adjacent development to the south. The access aligns with the San Carlos Boulevard intersection which is proposed for signalization by FDOT. Mullock Creek floodway bisects the site from the northwest to the southeast.

#### East

Adjacent to the east is S. Tamiami Trail (US 41-arterial roadway) with existing sidewalk, bike lane and paved shoulder and Lee Tran routes 240, 600 and 140-Sunday. Across S. Tamiami Trail is the intersection with San Carlos Boulevard (major collector) where a traffic signal is proposed. New Day Christian Church is north of this intersection and commercial parcels to the south of the intersection consist of two shopping centers, a car wash, a multiple-occupancy center and a Circle K with gas pumps. Behind the commercial parcels are primarily single-family homes and a daycare.

#### South

Adjacent to the south is Santa Maria Street (private local) then Marina Mikes boat sales and service then Life Storage and Napa Auto Parts store. Adjacent to the south and west of Santa Maria Street is vacant land that just received development order approval for 144 multiple-family dwelling units (including 21 bonus density units) in 3 four-story buildings with a clubhouse with an interconnect with the subject property's permitted proposed access. South of these properties is Shady Acres/Blueway RV Village.

#### West

Adjacent to the west is vacant property owned by the applicant. Further west of the overall project site is lands within the Estero Bay State Buffer Preserve.

#### North

Adjacent to the north is a vacant commercial parcel fronting S. Tamiami Trail (US 41) then Shelter Pines Mobile Home Village then Walgreens and Grand Bay Plaza shopping center with Publix, CVS, 41 Diner, Subway and various shops.

### Exhibit M9

**Aerial Map** 