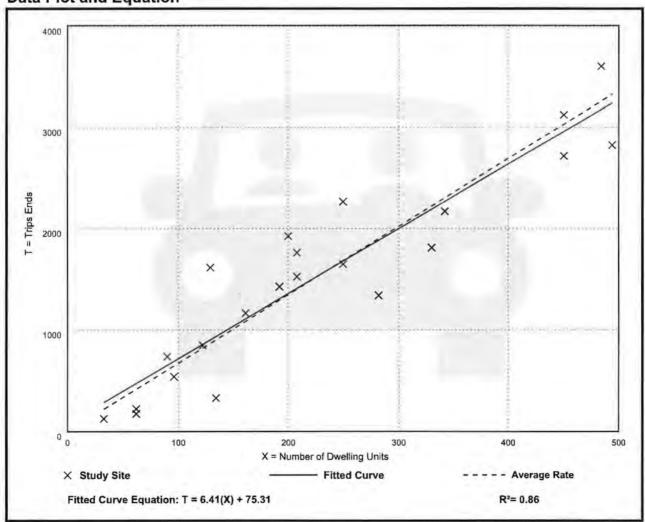

ies: 208 Avg. Num. of Dwelling Units: 248

Directional Distribution: 63% entering, 37% exiting

#### Vehicle Trip Generation per Dwelling Unit

| Average Rate | Range of Rates | Standard Deviation |
|--------------|----------------|--------------------|
| 0.94         | 0.35 - 2.98    | 0.31               |





#### Multifamily Housing (Low-Rise) Not Close to Rail Transit (220)

Vehicle Trip Ends vs: Dwelling Units
On a: Weekday

Setting/Location: General Urban/Suburban

Number of Studies: 22 Avg. Num. of Dwelling Units: 229

Directional Distribution: 50% entering, 50% exiting

#### Vehicle Trip Generation per Dwelling Unit

| Average Rate | Range of Rates | Standard Deviation |
|--------------|----------------|--------------------|
| 6.74         | 2.46 - 12.50   | 1.79               |



#### Multifamily Housing (Low-Rise) Not Close to Rail Transit (220)

Vehicle Trip Ends vs: Dwelling Units

On a: Weekday,

Peak Hour of Adjacent Street Traffic,

One Hour Between 7 and 9 a.m.

Setting/Location: General Urban/Suburban

Number of Studies: 49 Avg. Num. of Dwelling Units: 249

Directional Distribution: 24% entering, 76% exiting

#### Vehicle Trip Generation per Dwelling Unit

| Average Rate | Range of Rates | Standard Deviation |
|--------------|----------------|--------------------|
| 0.40         | 0.13 - 0.73    | 0.12               |





#### Multifamily Housing (Low-Rise) Not Close to Rail Transit (220)

Vehicle Trip Ends vs: Dwelling Units

On a: Weekday,

Peak Hour of Adjacent Street Traffic,

One Hour Between 4 and 6 p.m.

Setting/Location: General Urban/Suburban

N