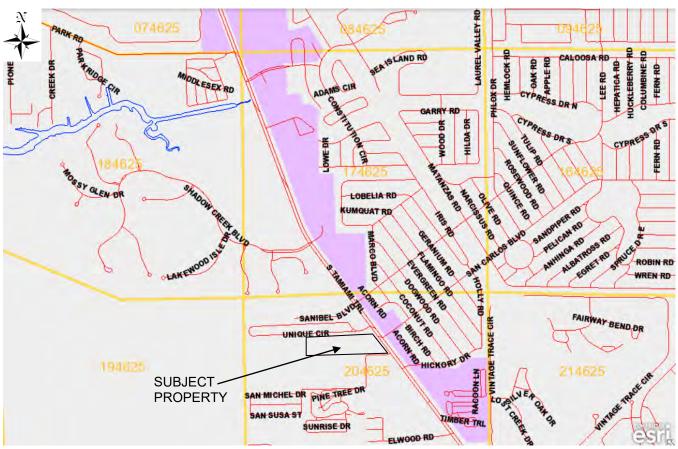

# Exhibit M4 Future Land Use Map

**Grand Bay Comprehensive Plan Amendment CPA2022-00006 & CPA2022-00007** 

Future Land Use Map - Revised June 2022 SANIBEL BLVD URBAN COMMUNITY/ EXISTING
MIXED USE OVERLAY SUBURBAN RURAL UNIQUE CIR 14.25± AC SUBJECT **PROPERTY** SAME OWNERSHIP ONSITE WETLANDS FROM JD URBAN COMMUNITY SAME OWNERSHIP RURAL WETLANDS FLU WOODS LA PINE TREE DR SAN MICHEL DR SAN EDUARDO DR

#### Subject Property

The subject property is the eastern 14.25± acres of the overall ±46.33-acre site. The property is located at the northwest corner of the intersection of Santa Maria Street and S. Tamiami Trail (US 41) across from its intersection with San Carlos Boulevard. The overall site consists of four parcels separated by a 30-foot platted right-of-way. There is a dirt road constructed east to west through the site. The proposed site access onto S. Tamiami Trail/US 41 has received development order approval under DOS2020-00128 which provides pedestrian and automobile connection with the proposed adjacent development to the south. The access aligns with the San Carlos Boulevard intersection which is proposed for signalization by FDOT. Mullock Creek floodway bisects the site from the northwest to the southeast.

#### West

Adjacent to the west is vacant property owned by the applicant. Further west of the overall project site is lands within the Estero Bay State Buffer Preserve.

#### North

Adjacent to the north is a vacant commercial parcel fronting S. Tamiami Trail (US 41) then Shelter Pines Mobile Home Village then Walgreens and Grand Bay Plaza shopping center with Publix, CVS, 41 Diner, Subway and various shops.