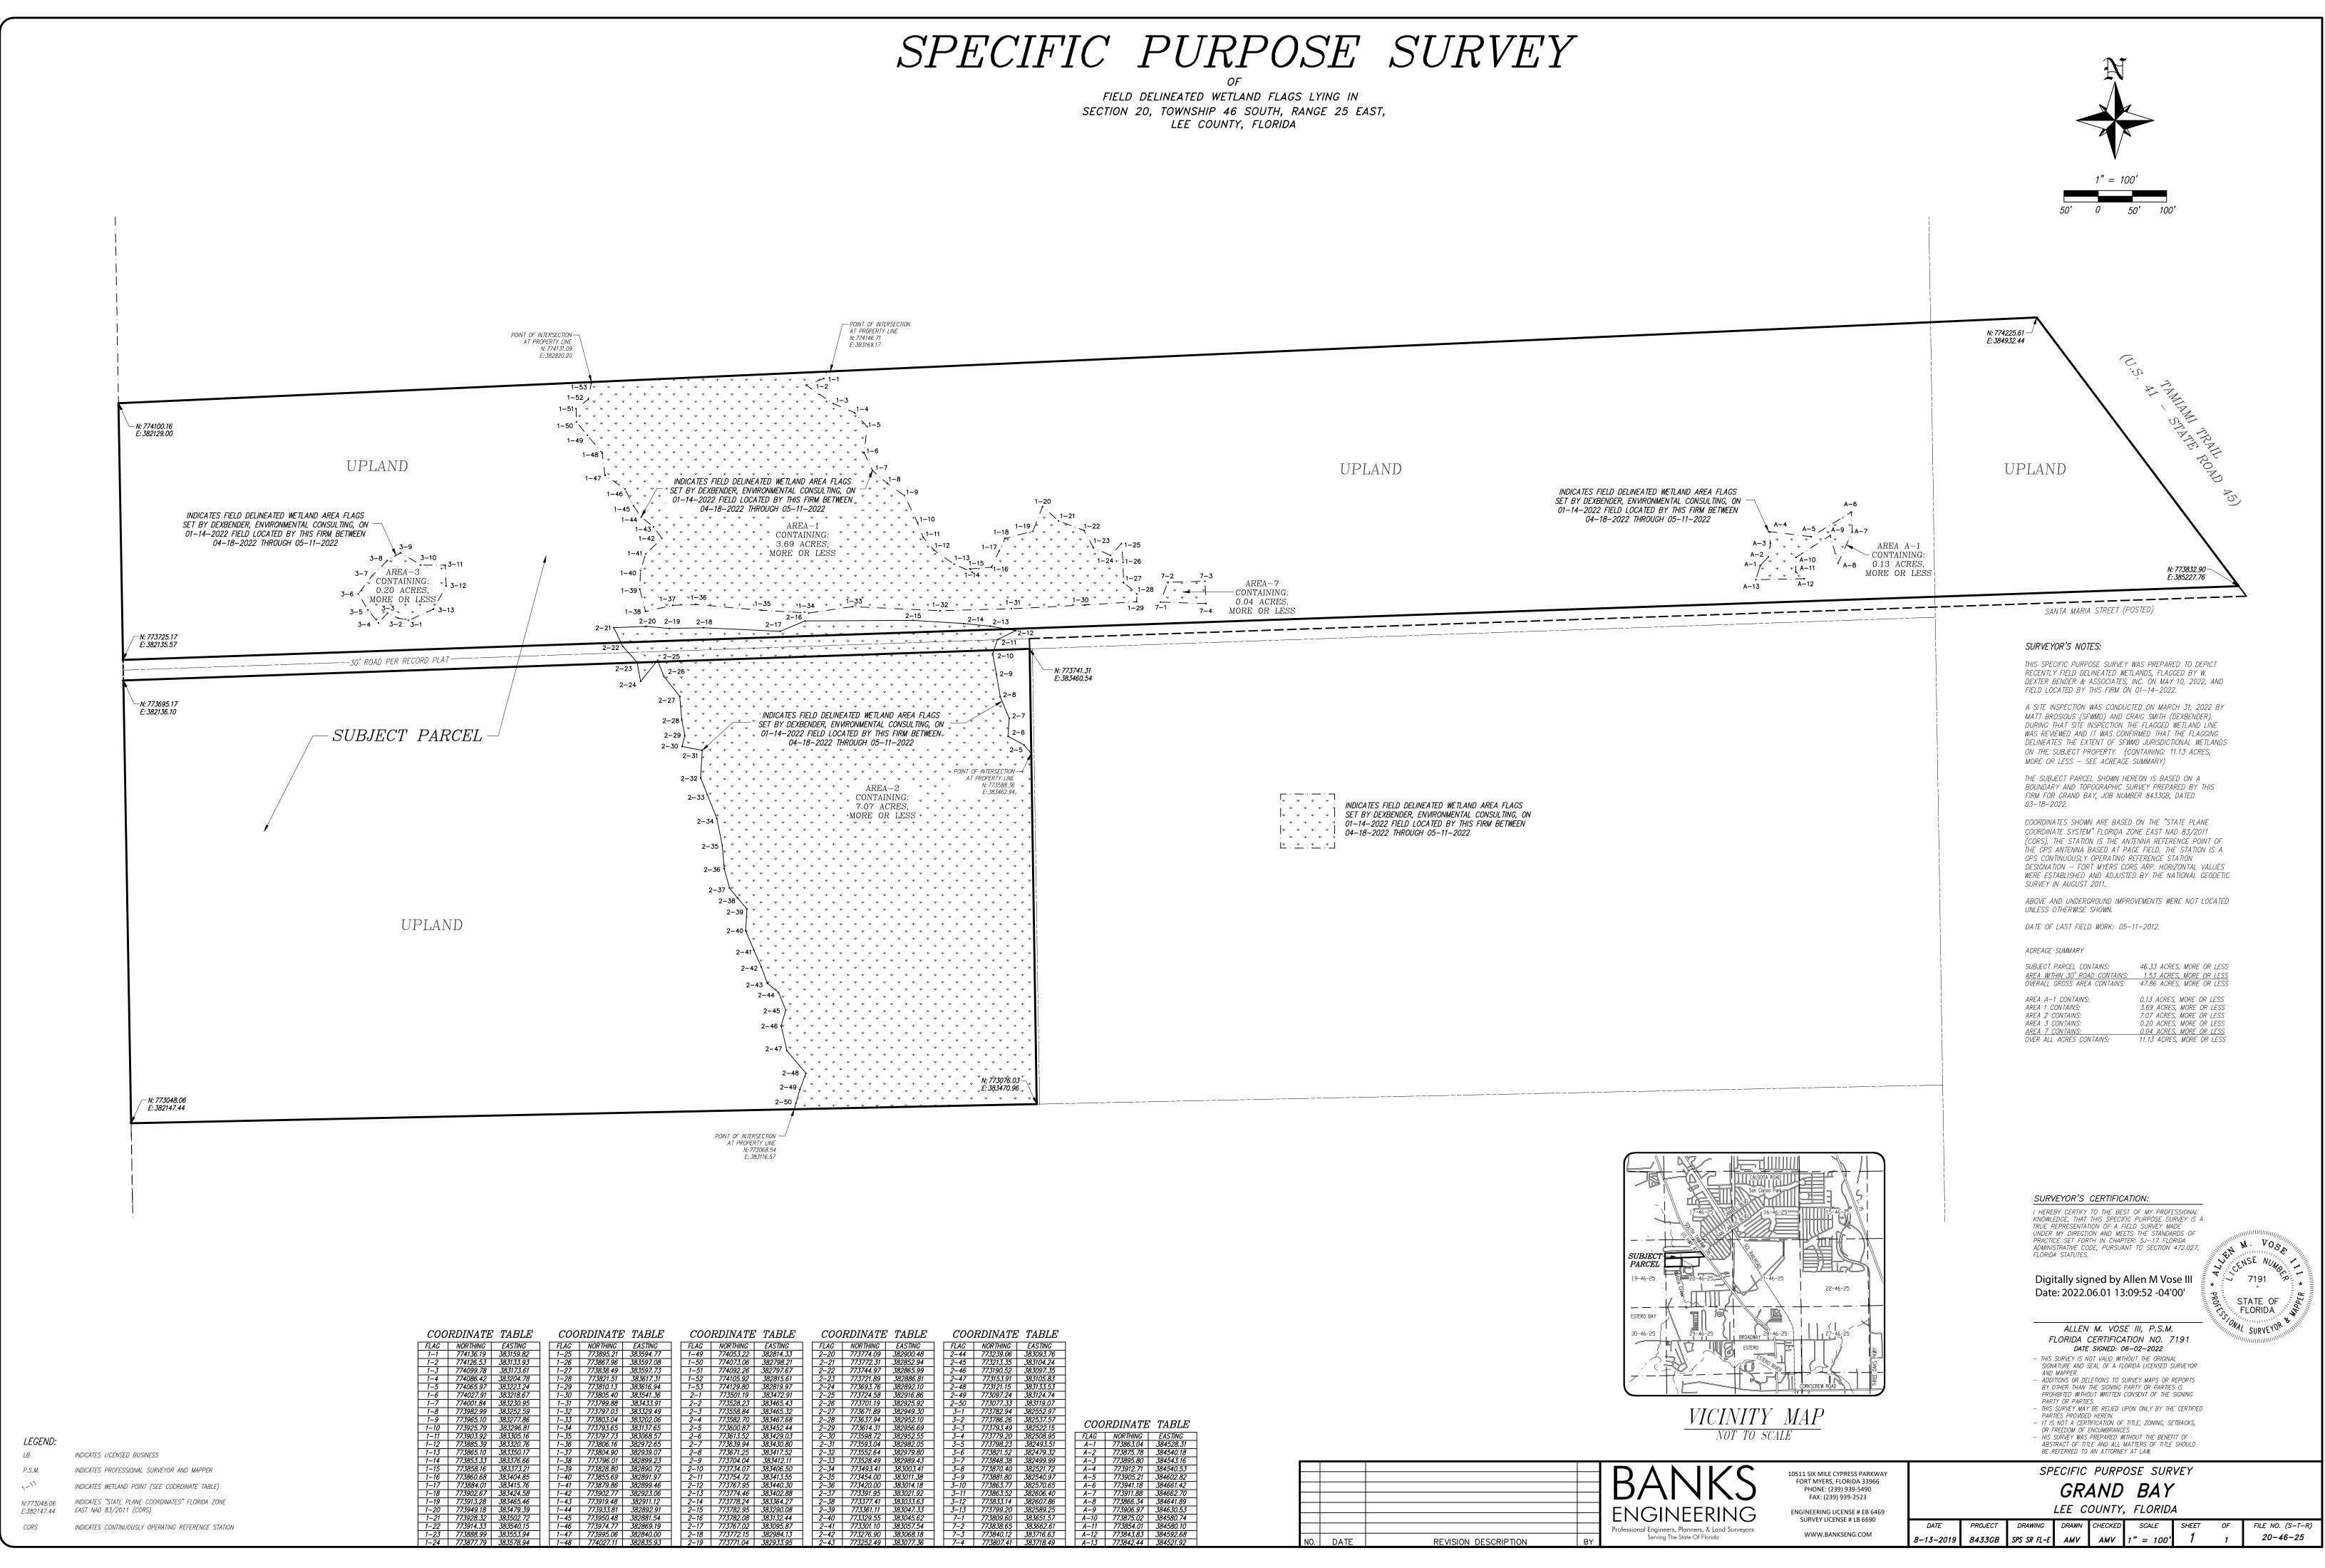

#### **Project Summary**

The application is for a formal determination of the landward extent of wetlands and other surface waters (OSW), pursuant to Rule 62-330.201 Florida Administrative Code (F.A.C.), for a 47.86 acre property known as Grand Bay. The methodology used for the determination is consistent with Rule 62-340 F.A.C.

#### **Project Site Description**

The 47.86 acre property is located in Section 20, Township 46 South, Range 25 East, Lee County, Florida. More specifically, the property is located on the west side of U.S. 41 (South Tamiami Trail), approximately 1.1 miles north of Estero Parkway in Estero, Florida. A Location Map is attached as Exhibit 1.0. The property is surrounded by single family homes to the north and south, commercial development to the east, and undeveloped forested uplands and wetlands to the west. These wetlands, as well as wetlands on the property, are considered as tributary wetlands to the Estero River, which is an Outstanding Florida Water (OFW). An aerial photograph depicting the property is attached as Exhibit 2.0.

#### Formal Determination of Wetlands and Other Surface Waters

On February 16, 2022, the District received a request for a formal determination of the boundary of wetlands and OSW on a 47.86 acre property known as Grand Bay. The landward extent of wetlands and OSW was established by DexBender Environmental Consulting and verified by District staff, Matt Brosious, CWE, on March 31, 2022. Wetlands, as defined by Subsection 373.019(27) F.S. and Rule 62-340 F.A.C., were identified on the property. No OSW were identified on the property. Wetlands on the property were delineated using the methods established in Rule 62-340 F.A.C.; more specifically, the wetlands were delineated using the B and D tests. Wetlands delineated on the property totaled 11.13 acres. A specific purpose survey depicting the wetlands on the property is attached as Exhibit 3.0. Wetland delineation information, including wetland data point location map, wetland data forms, and representative photographs of the wetlands and upland areas can be found in the permit file. Wetland data forms were filled out by District staff on March 31, 2022.

SECTION: 20 TOWNSHIP: 46 S RANGE: 25 E

- Property boundary and surveyed wetland lines provided by Banks Engineering.
   Mapping based on photointerpretation of 2021 aerial photography and ground truthing in January 2022.
- 3. Delineation of jurisdictional wetlands reviewed and approved by SFWMD on April 14, 2022.

PERMIT USE ONLY, NOT FOR CONSTRUCTION

| FLUCCS | Description                                        | Acreage   |
|--------|----------------------------------------------------|-----------|
| 411E1  | Pine Flatwoods Invaded by Exotics (10-25%)         | 12.86 ac. |
| 411E3  | Pine Flatwoods Invaded by Exotics (51-75%)         | 3.40 ac.  |
| 411E4  | Pine Flatwoods Invaded by Exotics (76-90%)         | 5.03 ac.  |
| 416    | Scrubby Pine Flatwoods                             | 0.72 ac.  |
| 450    | Mixed Exotic Upland Forest                         | 11.93 ac. |
| 617E4  | Mixed Wetland Hardwoods Invaded by Exotics (76-90% | 9.88 ac.  |
| 619    | Exotic Wetland Hardwoods                           | 0.71 ac.  |
| 740H   | Hydric Disturbed Land                              | 0.17 ac.  |
| 8146   | Dirt Road                                          | 1.63 ac.  |
|        | Total                                              | 46.33 ac. |