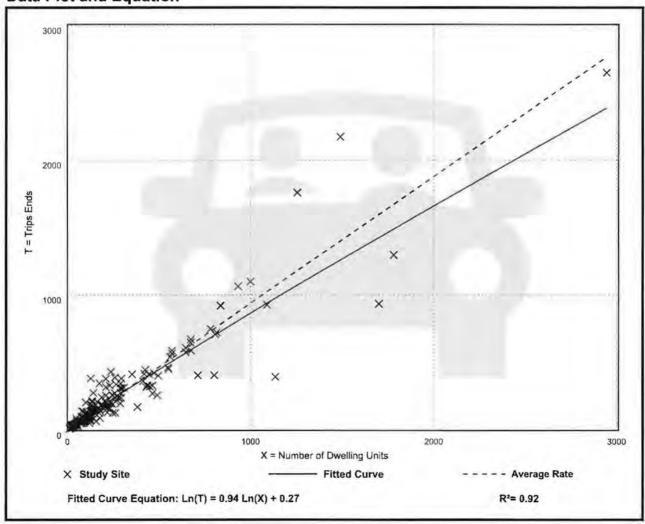

6

Directional Distribution: 26% entering, 74% exiting

#### Vehicle Trip Generation per Dwelling Unit

| Average Rate | Range of Rates | Standard Deviation |
|--------------|----------------|--------------------|
| 0.70         | 0.27 - 2.27    | 0.24               |





### Single-Family Detached Housing

Vehicle Trip Ends vs: Dwelling Units

On a: Weekday,

Peak Hour of Adjacent Street Traffic,

One Hour Between 4 and 6 p.m.

Setting/Location: General Urban/Suburban

Number of Studies: 208 Avg. Num. of Dwelling Units: 248

Directional Distribution: 63% entering, 37% exiting

#### Vehicle Trip Generation per Dwelling Unit

| Average Rate | Range of Rates | Standard Deviation |
|--------------|----------------|--------------------|
| 0.94         | 0.35 - 2.98    | 0.31               |





#### Multifamily Housing (Low-Rise) Not Close to Rail Transit (220)

Vehicle Trip Ends vs: Dwelling Units
On a: Weekday

Setting/Location: General Urban/Suburban

Number of Studies: 22 Avg. Num. of Dwelling Units: 229

Directional Distribution: 50% entering, 50% exiting

#### Vehicle Trip Generation per Dwelling Unit

| Average Rate | Range of Rates | Standard Deviation |
|--------------|----------------|--------------------|
| 6.74         | 2.46 - 12.50   | 1.79               |



#### Multifamily Housing (Low-Rise) Not Close to Rail Transit (220)

Vehicle Trip Ends vs: Dwelling Units

On a: Weekday,

Peak Hour of Adjacent Street Traffic,

One Hour Between 7 and 9 a.m.

Setting/Location: General Urban/Suburban

Number of Studies: 49 Avg. Num. of Dwelling Units: 249

Directional Distr