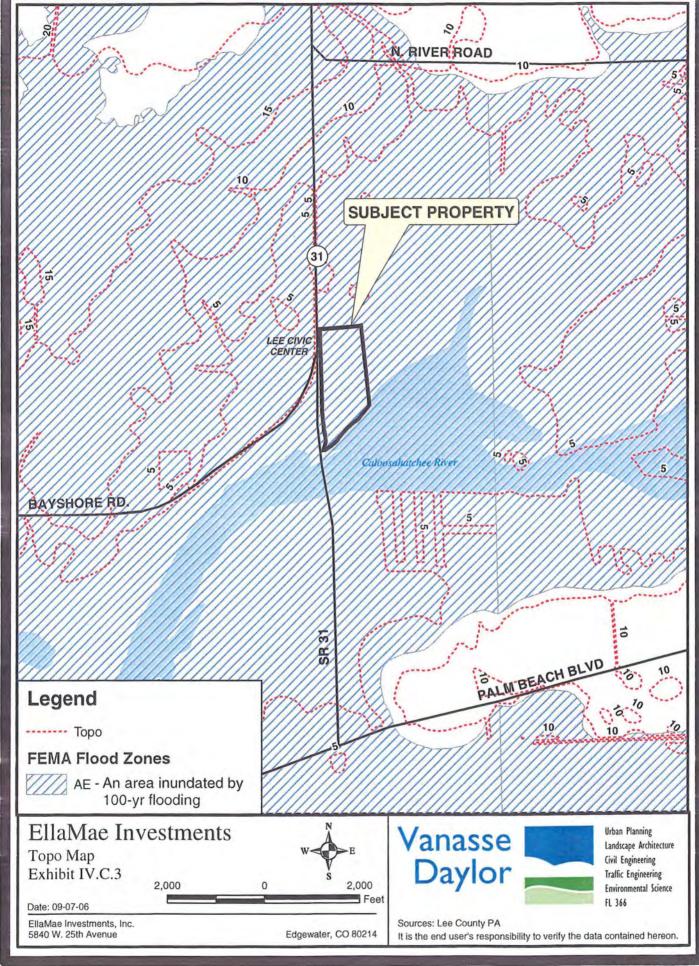

Terry Pye, North Fort Myers Fire Control and Rescue District

January 26, 2007

Public Service/Review Agencies

RE: CPA2006-00013 – Fitzsimmons (Map Amendment) STRAP 19-43-26-00-00001.0000

Planning staff requests your agencies help in reviewing the above referenced Lee Plan Amendment. The proposed map amendment would change the Land Use designation from Rural to Suburban. The site is generally 43.6 acres in size. The properties site address is: 17800 SR 31, North Fort Myers, FL 33917.

The applicant is proposing to amend the Future Land Use Map (FLUM), Map 1, Map 6 (Future Water Service Areas), and Map 7 (Wastewater Service Areas).

The existing Rural Land Use designation allows a density range of one (1) dwelling unit per acre (1 du / acre). Under the existing land use designation it is estimated that 95 dwelling units could be generated on this site. The Rural Land Use designation is anticipated to remain predominately rural, with low density residential development and agricultural uses. These are areas not intended to receive urban type capital improvements.