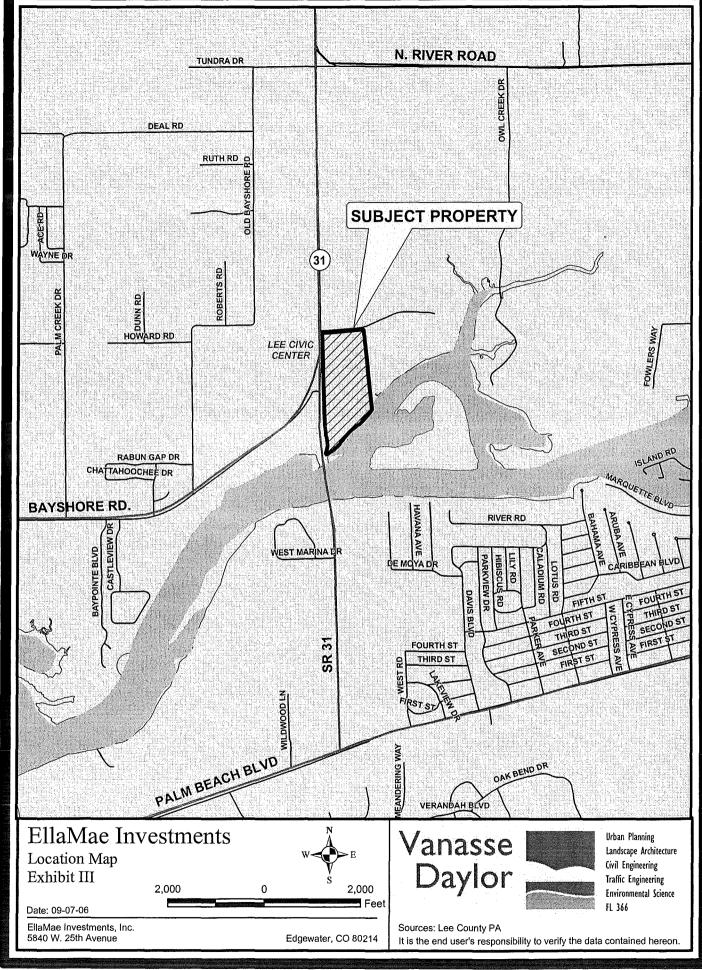

Terry Pye, North Fort Myers Fire Control and Rescue District

January 26, 2007

Public Service/Review Agencies

RE: CPA2006-00013 – Fitzsimmons (Map Amendment) STRAP 19-43-26-00-00001.0000

Planning staff requests your agencies help in reviewing the above referenced Lee Plan Amendment. The proposed map amendment would change the Land Use designation from Rural to Suburban. The site is generally 43.6 acres in size. The properties site address is: 17800 SR 31, North Fort Myers, FL 33917.