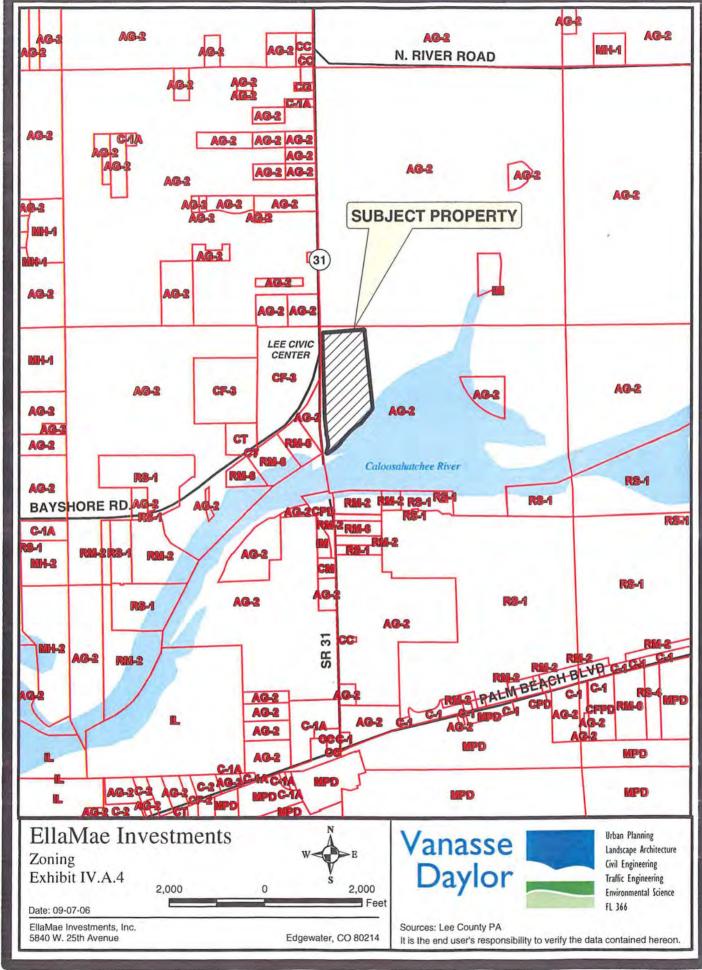

Terry Pye, North Fort Myers Fire Control and Rescue District

January 26, 2007

Public Service/Review Agencies

RE: CPA2006-00013 – Fitzsimmons (Map Amendment) STRAP 19-43-26-00-00001.0000

Planning staff requests your agencies help in reviewing the above referenced Lee Plan Amendment. The proposed map amendment would change the Land Use designation from Rural to Suburban. The site is generally 43.6 acres in size. The properties site address is: 17800 SR 31, North Fort Myers, FL 33917.

The applicant is proposing to amend the Future Land Use Map (FLUM), Map 1, Map 6 (Future Water Service Areas), and Map 7 (Wastewater Service Areas).

The existing Rural Land Use designation allows a density range of one (1) dwelling unit per acre (1 du / acre). Under the existing land use designation it is estimated that 95 dwelling units could be generated on this site. The Rural Land Use designation is anticipated to remain predominately rural, with low density residential development and agricultural uses. These are areas not intended to receive urban type capital improvements.

The proposed land use designation of Suburban are areas that are predominately residential and are either on the fringe of Central Urban or Urban Community areas or in areas where it is appropriate to protect existing or emerging residential neighborhoods. These areas provide housing near the more urban areas but do not provide the full mix of land uses typical of urban areas. The standard residential density range is from one dwelling unit per acres to six dwelling units per acres (1 - 6 du / acre). Higher densities, commercial development greater than neighborhood centers, and industrial land uses are not permitted. Bonus densities are not allowed (see Policy 1.1.6 of the Lee Plan).