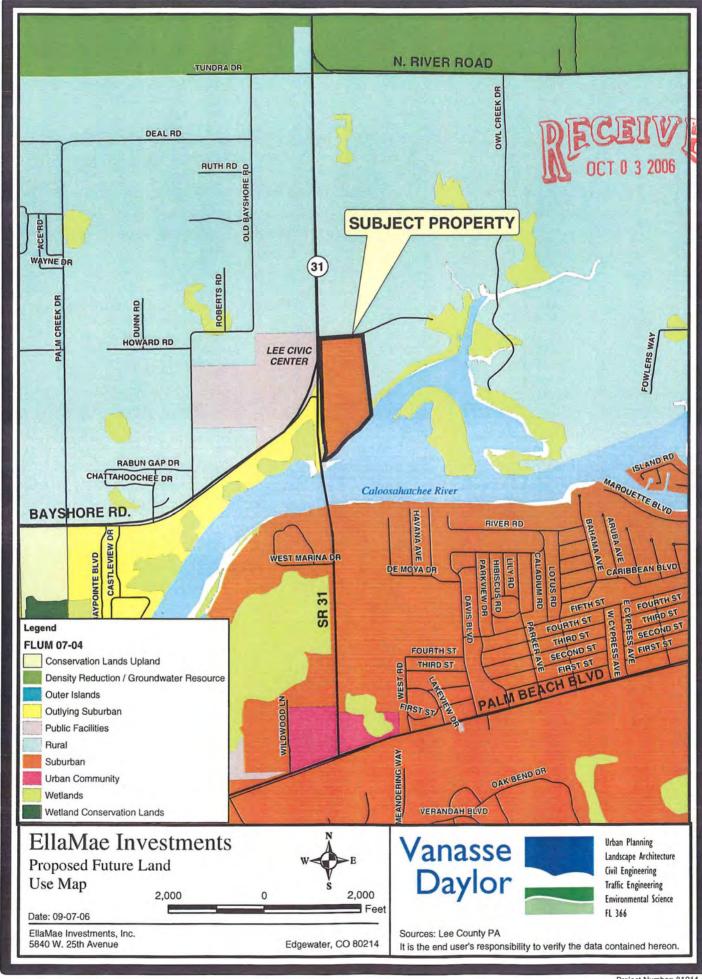

Terry Pye, North Fort Myers Fire Control and Rescue District

January 26, 2007

Public Service/Review Agencies

RE: CPA2006-00013 – Fitzsimmons (Map Amendment) STRAP 19-43-26-00-00001.0000

Planning staff requests your agencies help in reviewing the above referenced Lee Plan Amendment. The proposed map amendment would change the Land Use designation from Rural to Suburban. The site is generally 43.6 acres in size. The properties site address is: 17800 SR 31, North Fort Myers, FL 33917.

The proposed land use designation of Suburban are areas that are predominately residential and are either on the fringe of Central Urban or Urban Community areas or in areas where it is appropriate to protect existing or emerging residential neighborhoods. These areas provide housing near the more urban areas but do not provide the full mix of land uses typical of urban areas. The standard residential density range is from one dwelling unit per acres to six dwelling units per acres (1 - 6 du / acre). Higher densities, commercial development greater than neighborhood centers, and industrial land uses are not permitted. Bonus densities are not allowed (see Policy 1.1.6 of the Lee Plan).