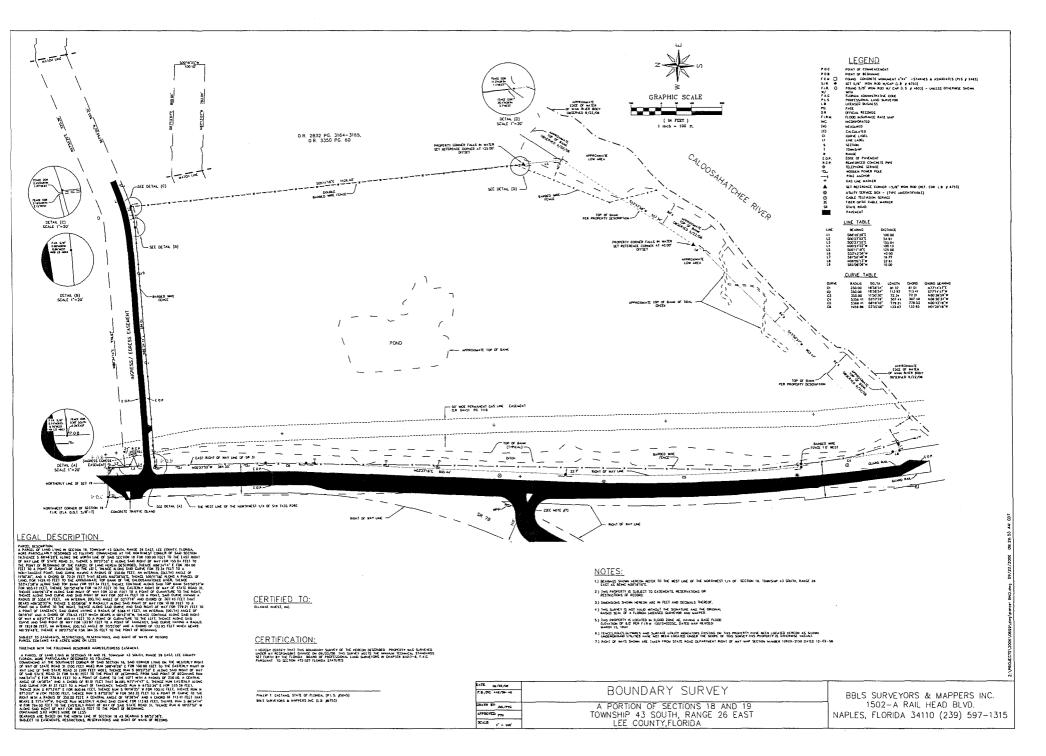

having to drive long distances to reach jobs. The smaller lots also mean lower cost housing, which means those moving in tend to be younger working-class families.

Statistics in the new study bear that out. In Lee County, 25.4 percent of the population is 65 years or older, well more than the national rate of 12.4 percent. In Cape Coral, that rate is 19.6 percent, and, in Lehigh, that rate is 19.7 percent.

Griffin said there has been some discussion of lowering the eventual buildout projection of 1.6 million.

\$3 c

#### Special S 2004 s Ch ward CLIC

- Communitie
   Florida
- Great Indoo
- Parents and
- In Business
- Ambience
- Business To
- Medical Dire
- SWF Dining
- Local Coupo
- Living Well
- . Home Service
- Home Impro
- Nautically S
- Visitors Guic
- Real Estate
- Newcomer's