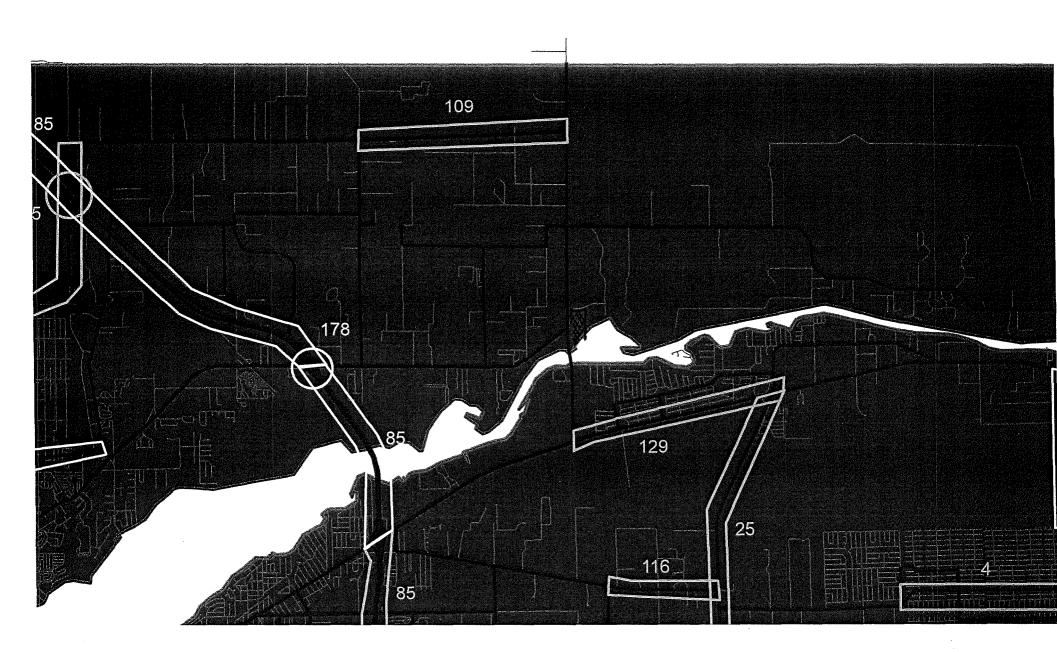

Terry Pye, North Fort Myers Fire Control and Rescue District

January 26, 2007

Public Service/Review Agencies

RE: CPA2006-00013 – Fitzsimmons (Map Amendment) STRAP 19-43-26-00-00001.0000

Planning staff requests your agencies help in reviewing the above referenced Lee Plan Amendment. The proposed map amendment would change the Land Use designation from Rural to Suburban. The site is generally 43.6 acres in size. The properties site address is: 17800 SR 31, North Fort Myers, FL 33917.

The applicant is proposing to amend the Future Land Use Map (FLUM), Map 1, Map 6 (Future Water Service Areas), and Map 7 (Wastewater Service Areas).

The existing Rural Land Use designation allows a density range of one (1) dwelling unit per acre (1 du / acre). Under the existing land use designation it is estimated that 95 dwelling units could be generated on this site. The Rural Land Use designation is anticipated to remain predominately rural, with low density residential development and agricultural uses. These are areas not intended to receive urban type capital improvements.

The proposed land use designation of Suburban are areas that are predominately residential and are either on the fringe of Central Urban or Urban Community areas or in areas where it is appropriate to protect existing or emerging residential neighborhoods. These areas provide housing near the more urban areas but do not provide the full mix of land uses typical of urban areas. The standard residential density range is from one dwelling unit per acres to six dwelling units per acres (1 - 6 du / acre). Higher densities, commercial development greater than neighborhood centers, and industrial land uses are not permitted. Bonus densities are not allowed (see Policy 1.1.6 of the Lee Plan).