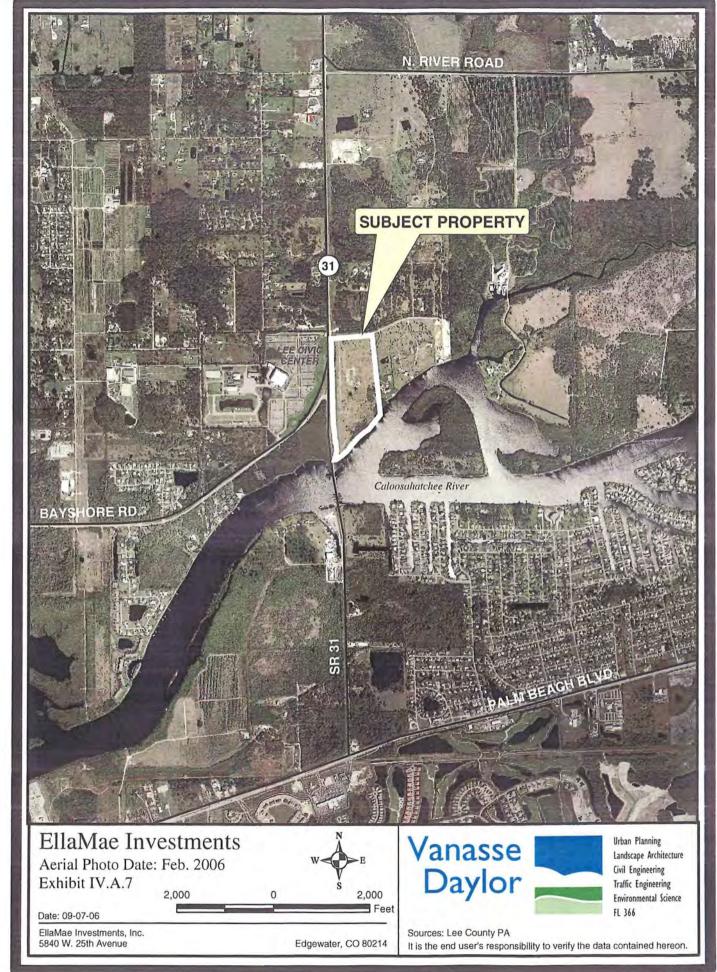

Terry Pye, North Fort Myers Fire Control and Rescue District

January 26, 2007

Public Service/Review Agencies

RE: CPA2006-00013 – Fitzsimmons (Map Amendment) STRAP 19-43-26-00-00001.0000

Planning staff requests your agencies help in reviewing the above referenced Lee Plan Amendment. The proposed map amendment would change the Land Use designation from Rural to Suburban. The site is generally 43.6 acres in size. The properties site address is: 17800 SR 31, North Fort Myers, FL 33917.

The applicant is proposing to amend the Future Land Use Map (FLUM), Map 1, Map 6 (Future Water Service Areas), and Map 7 (Wastewater Service Areas).

The existing Rural Land Use designation allows a density range of one (1) dwelling unit per acre (1 du / acre). Under the existing land use designation it is estimated that 95 dwelling units could be generated on this site. The Rural Land Use designation is anticipated to remain predominately rural, with low density residential development and agricultural uses. These are areas not intended to receive urban type capital improvements.

The proposed land use designation of Suburban are areas that are predominately residential and are either on the fringe of Central Urban or Urban Community areas or in areas where it is appropriate to protect existing or emerging residential neighborhoods. These areas provide housing near the more urban areas but do not provide the full mix of land uses typical of urban areas. The standard residential density range is from one dwelling unit per acres to six dwelling units per acres (1 - 6 du / acre). Higher densities, commercial development greater than neighborhood centers, and industrial land uses are not permitted. Bonus densities are not allowed (see Policy 1.1.6 of the Lee Plan).