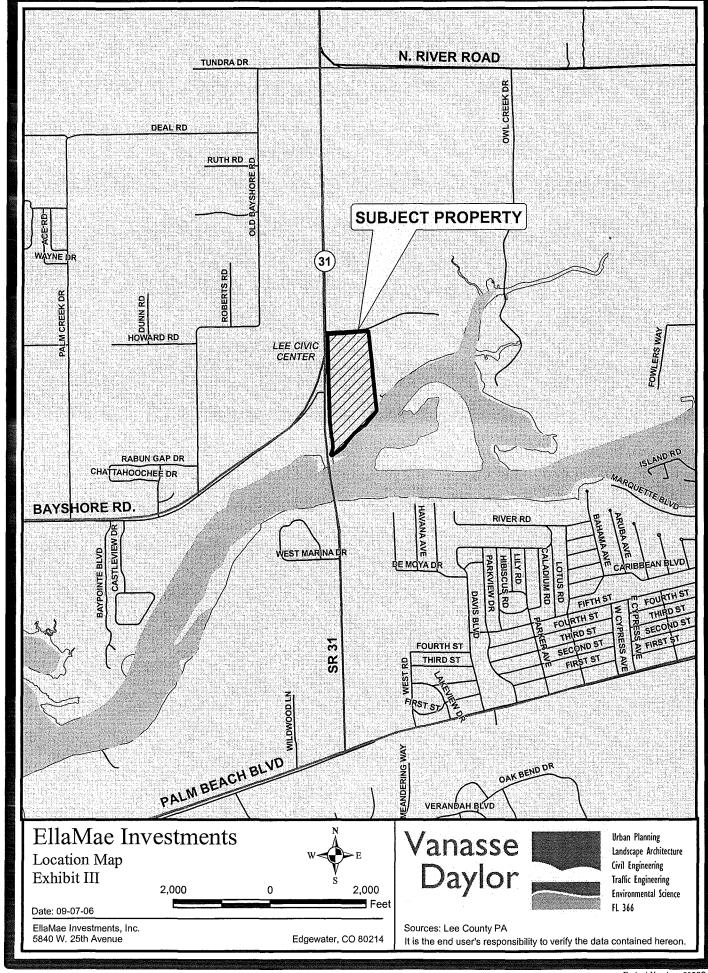

Terry Pye, North Fort Myers Fire Control and Rescue District

January 26, 2007

Public Service/Review Agencies

RE: CPA2006-00013 – Fitzsimmons (Map Amendment) STRAP 19-43-26-00-00001.0000

Planning staff requests your agencies help in reviewing the above referenced Lee Plan Amendment. The proposed map amendment would change the Land Use designation from Rural to Suburban. The site is generally 43.6 acres in size. The properties site address is: 17800 SR 31, North Fort Myers, FL 33917.