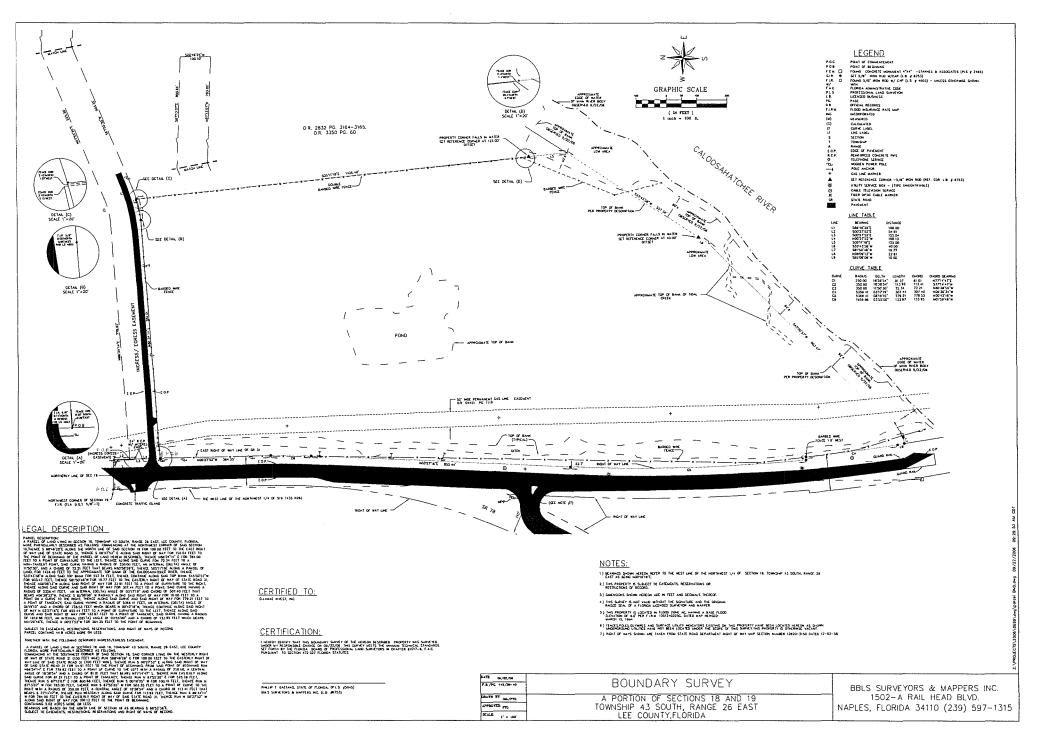

Terry Pye, North Fort Myers Fire Control and Rescue District

January 26, 2007

Public Service/Review Agencies

RE: CPA2006-00013 – Fitzsimmons (Map Amendment) STRAP 19-43-26-00-00001.0000

Planning staff requests your agencies help in reviewing the above referenced Lee Plan Amendment. The proposed map amendment would change the Land Use designation from Rural to Suburban. The site is generally 43.6 acres in size. The properties site address is: 17800 SR 31, North Fort Myers, FL 33917.

The applicant is proposing to amend the Future Land Use Map (FLUM), Map 1, Map 6 (Future Water Service Areas), and Map 7 (Wastewater Service Areas).

The existing Rural Land Use designation allows a density range of one (1) dwelling unit per acre (1 du / acre). Under the existing land use designation it is estimated that 95 dwelling units could be generated on this site. The Rural Land Use designation is anticipated to remain predominately rural, with low density residential development and agricultural uses. These are areas not intended to receive urban type capital improvements.