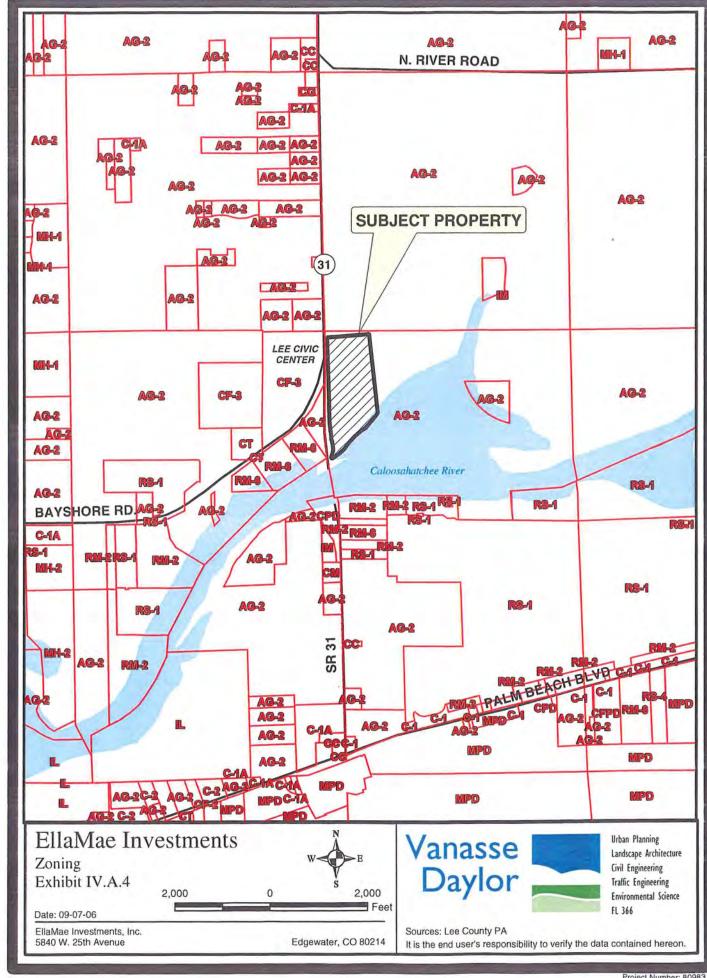

Terry Pye, North Fort Myers Fire Control and Rescue District

January 26, 2007

Public Service/Review Agencies

RE: CPA2006-00013 – Fitzsimmons (Map Amendment) STRAP 19-43-26-00-00001.0000

Planning staff requests your agencies help in reviewing the above referenced Lee Plan Amendment. The proposed map amendment would change the Land Use designation from Rural to Suburban. The site is generally 43.6 acres in size. The properties site address is: 17800 SR 31, North Fort Myers, FL 33917.

The applicant is proposing to amend the Future Land Use Map (FLUM), Map 1, Map 6 (Future Water Service Areas), and Map 7 (Wastewater Service Areas).

The existing Rural Land Use designation allows a density range of one (1) dwelling unit per acre (1 du / acre). Under the existing land use designation it is estimated that 95 dwelling units could be generated on this site. The Rural Land Use designation is anticipated to remain predominately rural, with low density residential development and agricultural uses. These are areas not intended to receive urban type capital improvements.

The proposed land use designation of Suburban are areas that are predominately residential and are either on the fringe of Central Urban or Urban Community areas or in areas where it is appropriate to protect existing or emerging residential neighborhoods. These areas provide housing near the more urban areas but do not provide the full mix of land uses typical of urban areas. The standard residential density range is from one dwelling unit per acres to six dwelling units per acres (1 - 6 du / acre). Higher densities, commercial development greater than neighborhood centers, and industrial land uses are not permitted. Bonus densities are not allowed (see Policy 1.1.6 of the Lee Plan).