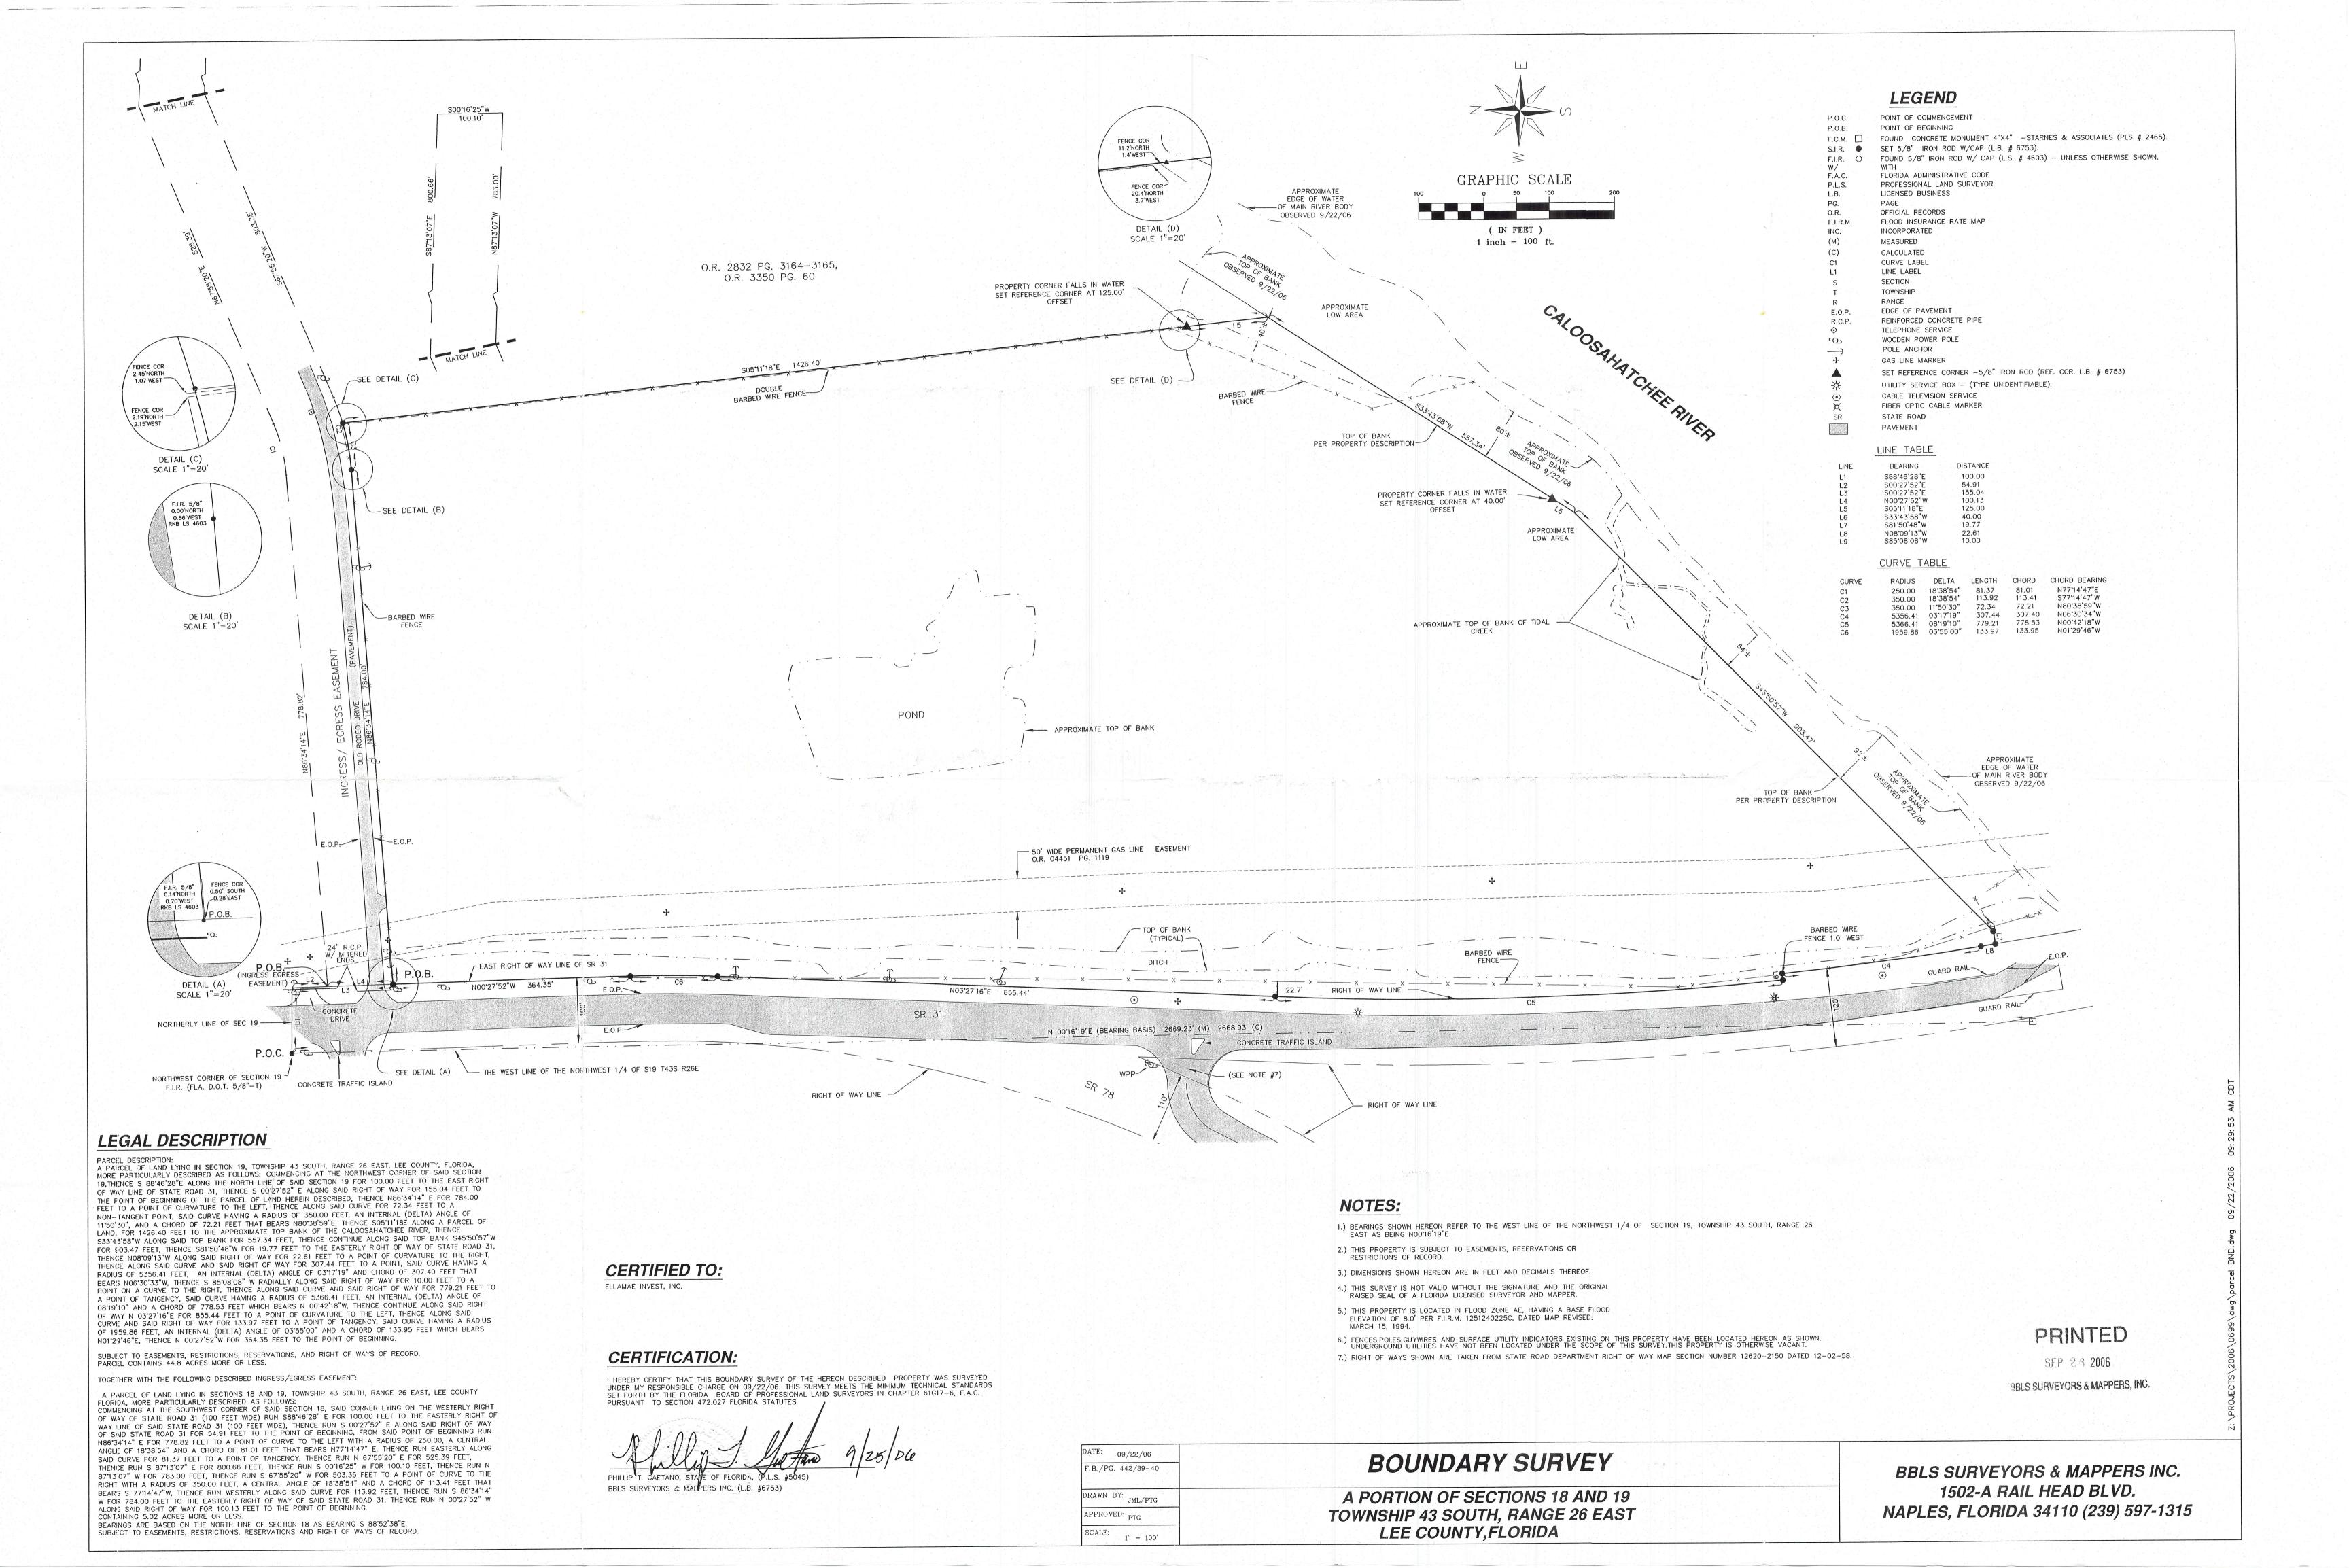

# COMPREHENSIVE PLAN AMENDMENT ELLAMAE INVESTMENTS, INC.

September 28th, 2006

CPA 2006-00013

SR 31 & SR 78 Lee County, Florida

Prepared For:
EllaMae Investments, Inc.
180 N. Bridge Street
Suite B
LaBelle, Florida 33975

Prepared By: Vanasse & Daylor, LLP

Job # 81014.03

Lee County Board of County Commissioners
Department of Community Development
Division of Planning
Post Office Box 398
Fort Myers, FL 33902-0308
Telephone: (239) 479-8585
FAX: (239) 479-8519