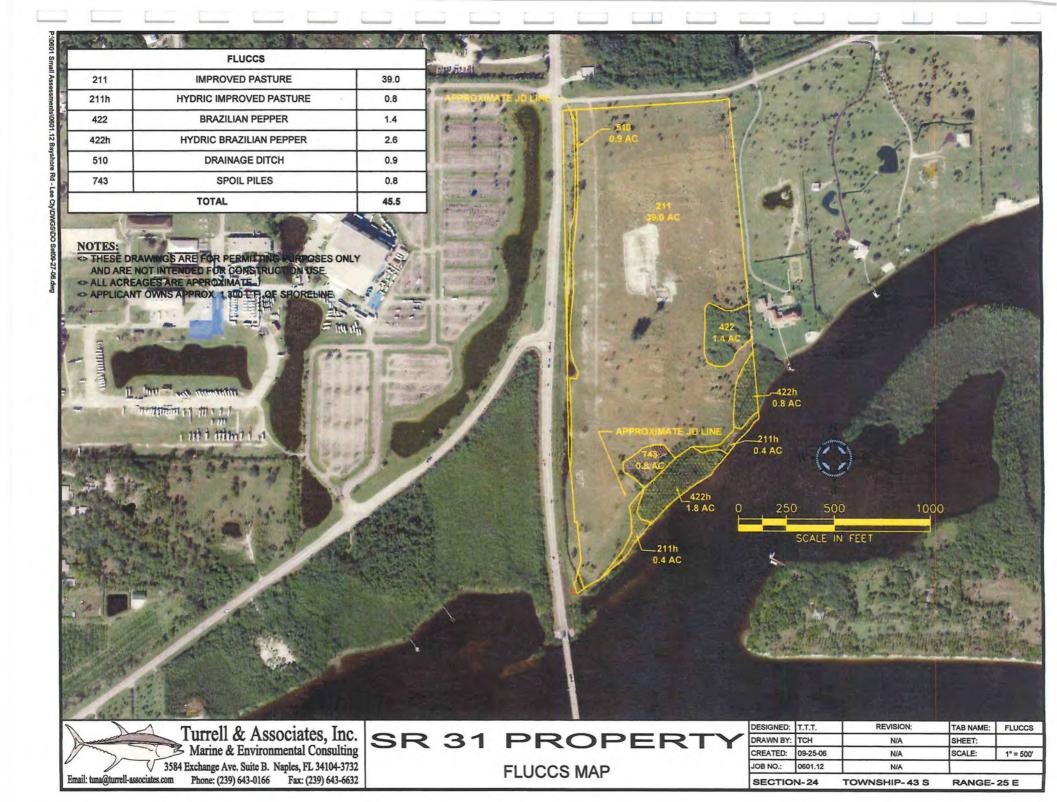

Terry Pye, North Fort Myers Fire Control and Rescue District

January 26, 2007

Public Service/Review Agencies

RE: CPA2006-00013 – Fitzsimmons (Map Amendment) STRAP 19-43-26-00-00001.0000

Planning staff requests your agencies help in reviewing the above referenced Lee Plan Amendment. The proposed map amendment would change the Land Use designation from Rural to Suburban. The site is generally 43.6 acres in size. The properties site address is: 17800 SR 31, North Fort Myers, FL 33917.

The applicant is proposing to amend the Future Land Use Map (FLUM), Map 1, Map 6 (Future Water Service Areas), and Map 7 (Wastewater Service Areas).

The existing Rural Land Use designation allows a density range of one (1) dwelling unit per acre (1 du / acre). Under the existing land use designation it is estimated that 95 dwelling units could be generated on this site. The Rural Land Use designation is anticipated to remain predominately rural, with low density residential development and agricultural uses. These are areas not intended to receive urban type capital improvements.

The proposed land use designation of Suburban are areas that are predominately residential and are either on the fringe of Central Urban or Urban Community areas or in areas where it is appropriate to protect existing or emerging residential neighborhoods. These areas provide housing near the more urban areas but do not provide the full mix of land uses typical of urban areas. The standard residential density range is from one dwelling unit per acres to six dwelling units per acres (1 - 6 du / acre). Higher densities, commercial development greater than neighborhood centers, and industrial land uses are not permitted. Bonus densities are not allowed (see Policy 1.1.6 of the Lee Plan).