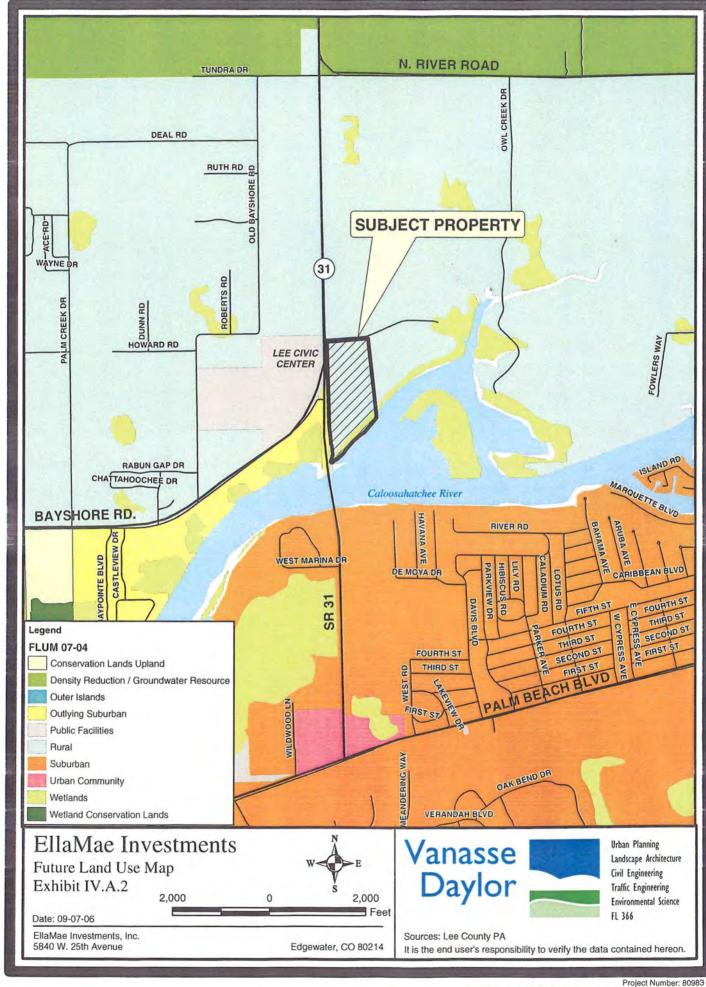

Terry Pye, North Fort Myers Fire Control and Rescue District

January 26, 2007

Public Service/Review Agencies

RE: CPA2006-00013 – Fitzsimmons (Map Amendment) STRAP 19-43-26-00-00001.0000

Planning staff requests your agencies help in reviewing the above referenced Lee Plan Amendment. The proposed map amendment would change the Land Use designation from Rural to Suburban. The site is generally 43.6 acres in size. The properties site address is: 17800 SR 31, North Fort Myers, FL 33917.

The proposed land use designation of Suburban are areas that are predominately residential and are either on the fringe of Central Urban or Urban Community areas or in areas where it is appropriate to protect existing or emerging residential neighborhoods. These areas provide housing near the more urban areas but do not provide the full mix of land uses typical of urban areas. The standard residential density range is from one dwelling unit per acres to six dwelling units per acres (1 - 6 du / acre). Higher densities, commercial development greater than neighborhood centers, and industrial land uses are not permitted. Bonus densities are not allowed (see Policy 1.1.6 of the Lee Plan).