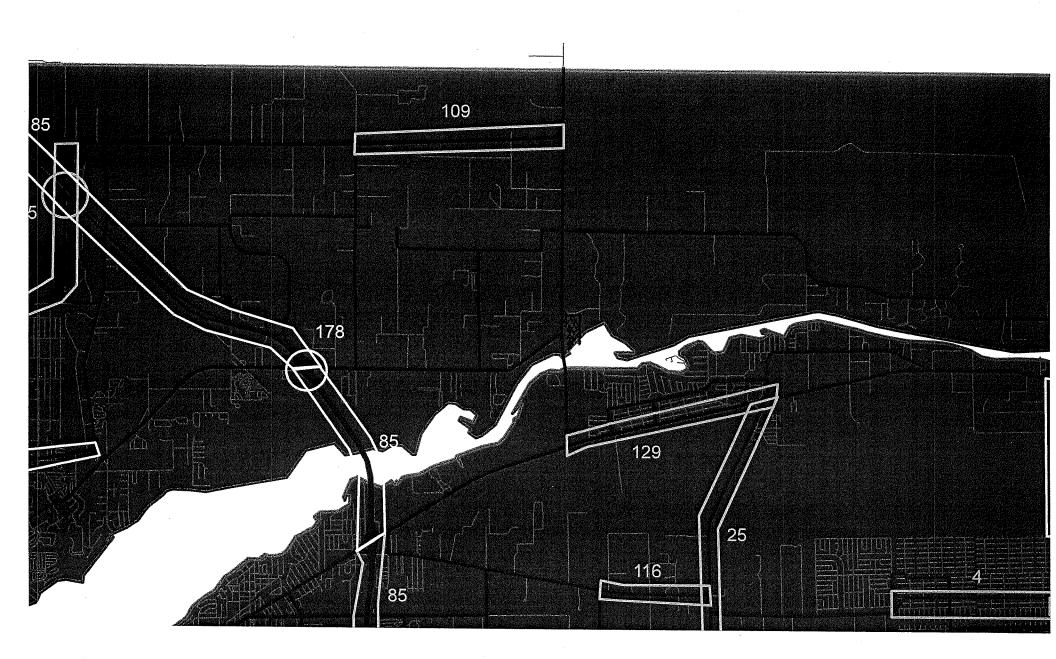

Terry Pye, North Fort Myers Fire Control and Rescue District

January 26, 2007

Public Service/Review Agencies

RE: CPA2006-00013 – Fitzsimmons (Map Amendment) STRAP 19-43-26-00-00001.0000

Planning staff requests your agencies help in reviewing the above referenced Lee Plan Amendment. The proposed map amendment would change the Land Use designation from Rural to Suburban. The site is generally 43.6 acres in size. The properties site address is: 17800 SR 31, North Fort Myers, FL 33917.

The applicant is proposing to amend the Future Land Use Map (FLUM), Map 1, Map 6 (Future Water Service Areas), and Map 7 (Wastewater Service Areas).

The existing Rural Land Use designation allows a density range of one (1) dwelling unit per acre (1 du / acre). Under the existing land use designation it is estimated that 95 dwelling units could be generated on this site. The Rural Land Use designation is anticipated to remain predominately rural, with low density residential development and agricultural uses. These are areas not intended to receive urban type capital improvements.

The proposed land use designation of Suburban are areas that are predominately residential and are either on the fringe of Central Urban or Urban Community areas or in areas where it is appropriate to protect existing or emerging residential neighborhoods. These areas provide housing near the more urban areas but do not provide the full mix of land uses typical of urban areas. The standard residential density range is from one dwelling unit per acres to six dwelling units per acres (1 - 6 du / acre). Higher densities, commercial development greater than neighborhood centers, and industrial land uses are not permitted. Bonus densities are not allowed (see Policy 1.1.6 of the Lee Plan).