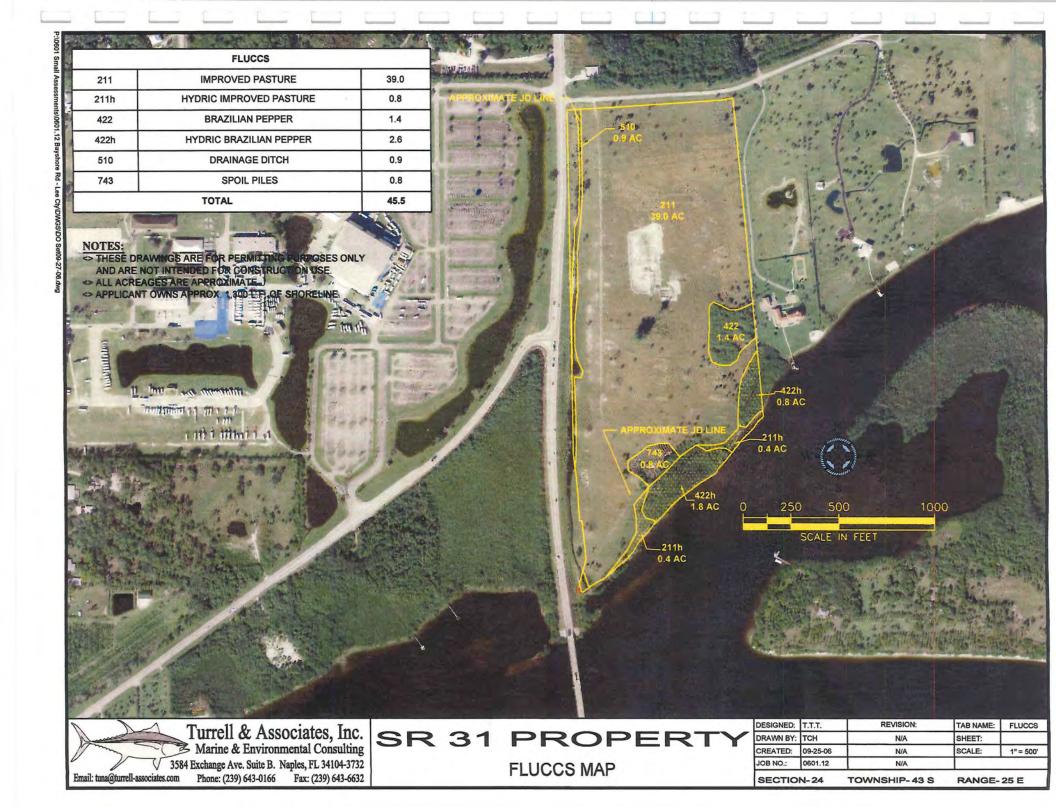

Terry Pye, North Fort Myers Fire Control and Rescue District

January 26, 2007

Public Service/Review Agencies

RE: CPA2006-00013 – Fitzsimmons (Map Amendment) STRAP 19-43-26-00-00001.0000

Planning staff requests your agencies help in reviewing the above referenced Lee Plan Amendment. The proposed map amendment would change the Land Use designation from Rural to Suburban. The site is generally 43.6 acres in size. The properties site address is: 17800 SR 31, North Fort Myers, FL 33917.