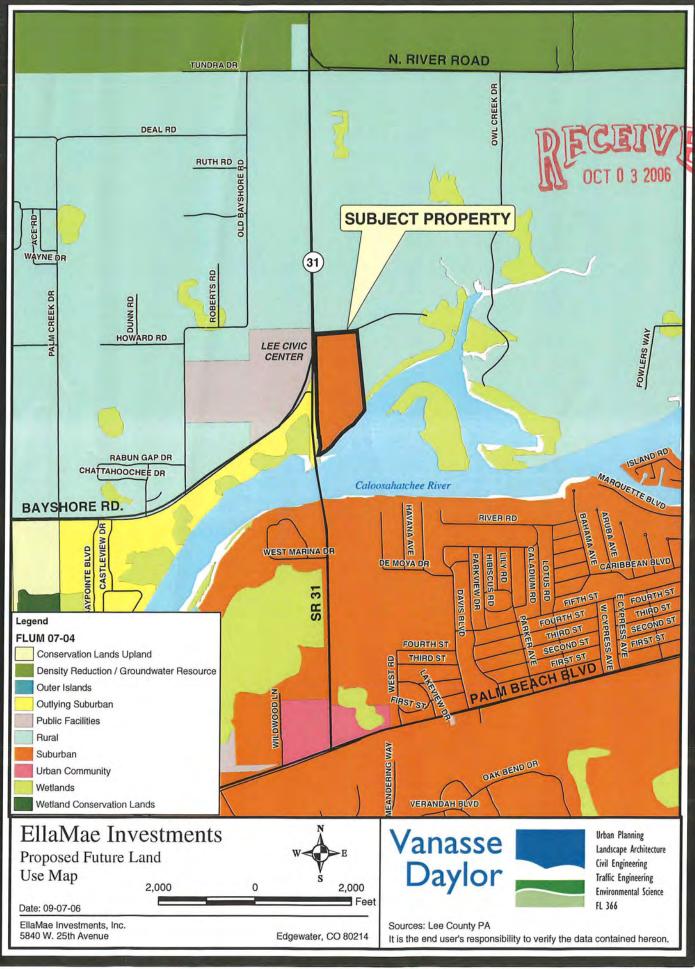

Terry Pye, North Fort Myers Fire Control and Rescue District

January 26, 2007

Public Service/Review Agencies

RE: CPA2006-00013 – Fitzsimmons (Map Amendment) STRAP 19-43-26-00-00001.0000

Planning staff requests your agencies help in reviewing the above referenced Lee Plan Amendment. The proposed map amendment would change the Land Use designation from Rural to Suburban. The site is generally 43.6 acres in size. The properties site address is: 17800 SR 31, North Fort Myers, FL 33917.

The applicant is proposing to amend the Future Land Use Map (FLUM), Map 1, Map 6 (Future Water Service Areas), and Map 7 (Wastewater Service Areas).

The existing Rural Land Use designation allows a density range of one (1) dwelling unit per acre (1 du / acre). Under the existing land use designation it is estimated that 95 dwelling units could be generated on this site. The Rural Land Use designation is anticipated to remain predominately rural, with low density residential development and agricultural uses. These are areas not intended to receive urban type capital improvements.

The proposed land use designation of Suburban are areas that are predominately residential and are either on the fringe of Central Urban or Urban Community areas or in areas where it is appropriate to protect existing or emerging residential neighborhoods. These areas provide housing near the more urban areas but do not provide the full mix of land uses typical of urban areas. The standard residential density range is from one dwelling unit per acres to six dwelling units per acres (1 - 6 du / acre). Higher densities, commercial development greater than neighborhood centers, and industrial land uses are not permitted. Bonus densities are not allowed (see Policy 1.1.6 of the Lee Plan).