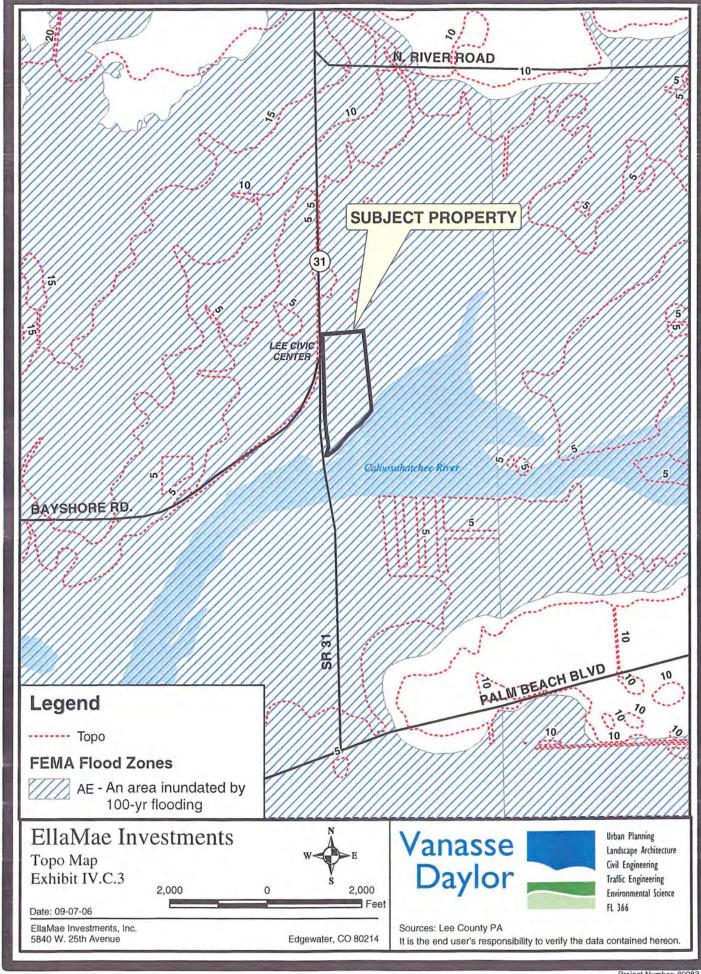

### B.3.b.

The Lee County Division of Public Safety Emergency Management Program provided a memo dated January 19, 2007 including the following comments:

Emergency Management reviews the documents for the above-referenced amendment. This request appears to allow a density increase from 11 dwelling units (under current) to 378 dwelling units (under proposed) on property located entirely in a Tropical Storm surge zone.

Lee County Public Safety/Emergency Management remains fundamentally opposed to increasing density in the Coastal High Hazard Area. Increased density in the Coastal High Hazard Area places more people at risk and increases demand on already strained shelters and evacuation routes.

RE: CPA2006-00013 - Fitzsimmons (Map Amendment)

STRAP 19-43-26-00-00001.0000

Emergency Management reviewed the documents for the above-referenced amendment. This request appears to allow a density increase from 111 dwelling units (under current) to 378 dwelling units (under proposed) on property located entirely in a Tropical Storm surge zone.