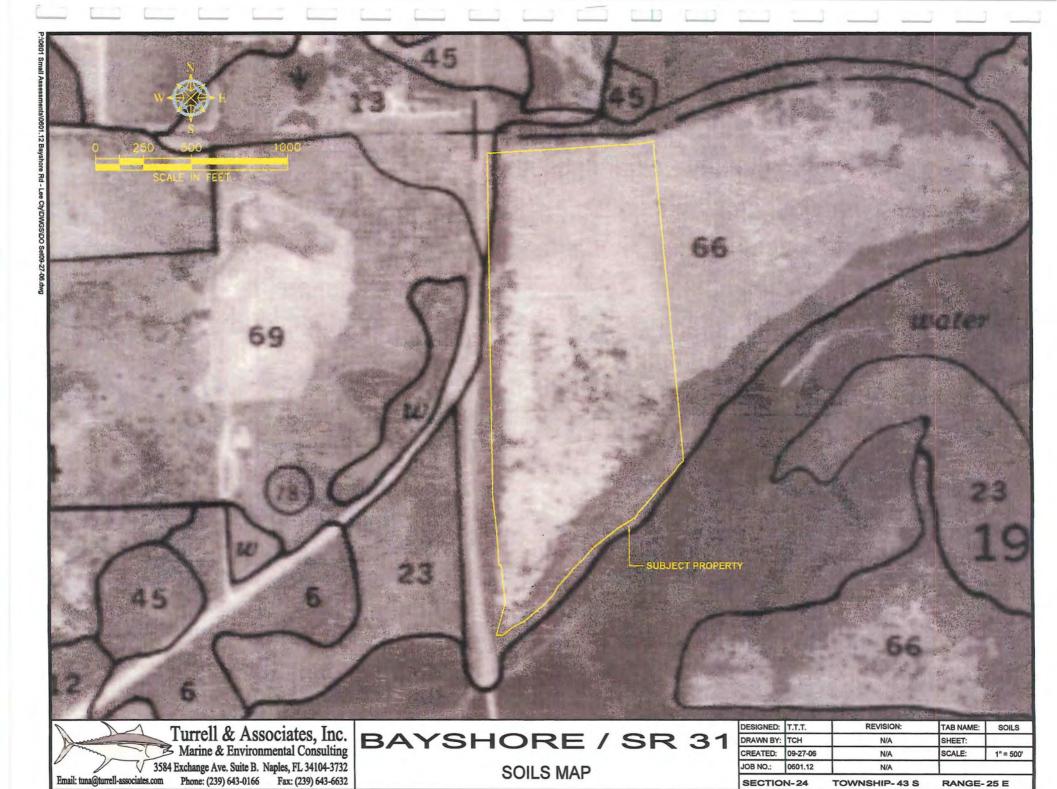

Terry Pye, North Fort Myers Fire Control and Rescue District

January 26, 2007

Public Service/Review Agencies

RE: CPA2006-00013 – Fitzsimmons (Map Amendment) STRAP 19-43-26-00-00001.0000

Planning staff requests your agencies help in reviewing the above referenced Lee Plan Amendment. The proposed map amendment would change the Land Use designation from Rural to Suburban. The site is generally 43.6 acres in size. The properties site address is: 17800 SR 31, North Fort Myers, FL 33917.