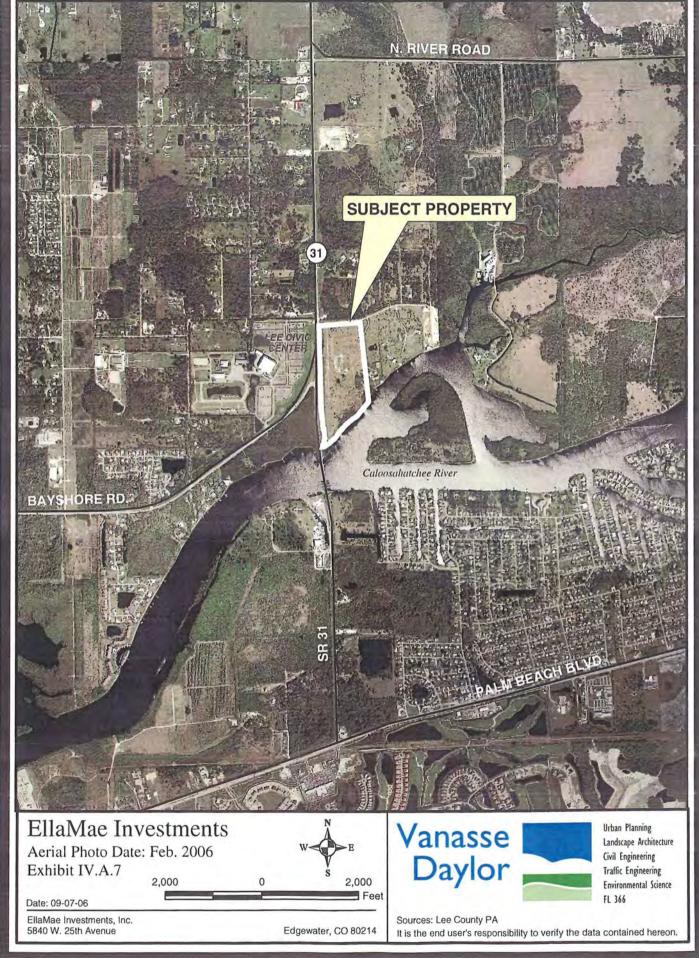

Terry Pye, North Fort Myers Fire Control and Rescue District

January 26, 2007

Public Service/Review Agencies

RE: CPA2006-00013 – Fitzsimmons (Map Amendment) STRAP 19-43-26-00-00001.0000

Planning staff requests your agencies help in reviewing the above referenced Lee Plan Amendment. The proposed map amendment would change the Land Use designation from Rural to Suburban. The site is generally 43.6 acres in size. The properties site address is: 17800 SR 31, North Fort Myers, FL 33917.

The applicant is proposing to amend the Future Land Use Map (FLUM), Map 1, Map 6 (Future Water Service Areas), and Map 7 (Wastewater Service Areas).

The existing Rural Land Use designation allows a density range of one (1) dwelling unit per acre (1 du / acre). Under the existing land use designation it is estimated that 95 dwelling units could be generated on this site. The Rural Land Use designation is anticipated to remain predominately rural, with low density residential development and agricultural uses. These are areas not intended to receive urban type capital improvements.

The proposed land use designation of Suburban are areas that are predominately residential and are either on the fringe of Central Urban or Urban Community areas or in areas where it is appropriate to protect existing or emerging residential neighborhoods. These areas provide housing near the more urban areas but do not provide the full mix of land uses typical of urban areas. The standard residential density range is from one dwelling unit per acres to six dwelling units per acres (1 - 6 du / acre). Higher densities, commercial development greater than neighborhood centers, and industrial land uses are not permitted. Bonus densities are not allowed (see Policy 1.1.6 of the Lee Plan).