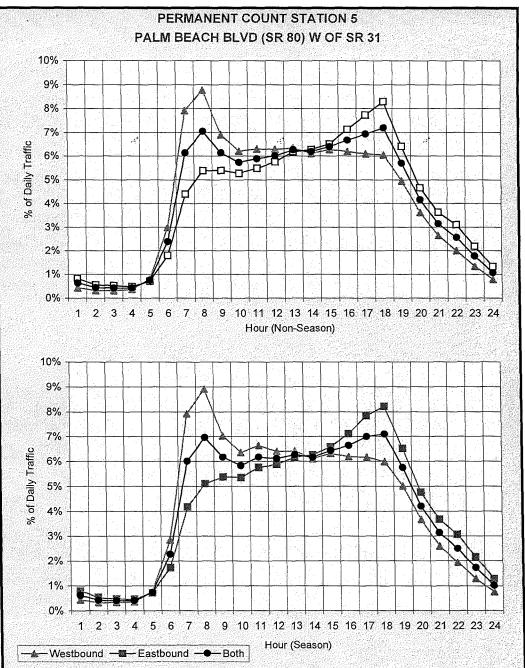

|
| Wednesday | 107% |
| Thursday  | 107% |
| Friday    | 115% |
| Saturday  | 91%  |
| Sunday    | 76%  |
|           |      |

| Weekday Peak Flow Characteristics     | Non-Season | Season    |
|---------------------------------------|------------|-----------|
| Peak Flow between 7 a.m. and 9 a.m    |            |           |
| 1) as a % of weekday traffic          | 6.6%       | 6.6%      |
| 2) directional Split (peak direction) | 59%        | 60%       |
|                                       | Westbound  | Westbound |
| Peak Flow between 4 p.m. and 6 p.m.   |            |           |
| 1) as a % of weekday traffic          | 7.1%       | 7.0%      |
| 2) directional Split (peak direction) | 57%        | 57%       |
|                                       | Eastbound  | Eastbound |



|                   |                        |                   |          | ROAL     | LINK VOLU      | MES      |           |      | *****      |          |         |               |      |
|-------------------|------------------------|-------------------|----------|----------|----------------|----------|-----------|------|------------|----------|---------|---------------|------|
|                   |                        |                   |          |          | Direction of F |          |           |      | 24.44      |          |         |               |      |
|                   |                        |                   | ROAD     | PER      | FORMANCE       | 20       | 005 100th | EST  | 2006 100th | FC       | RECAST  |               |      |
| ROADWAY LINK      | FROM