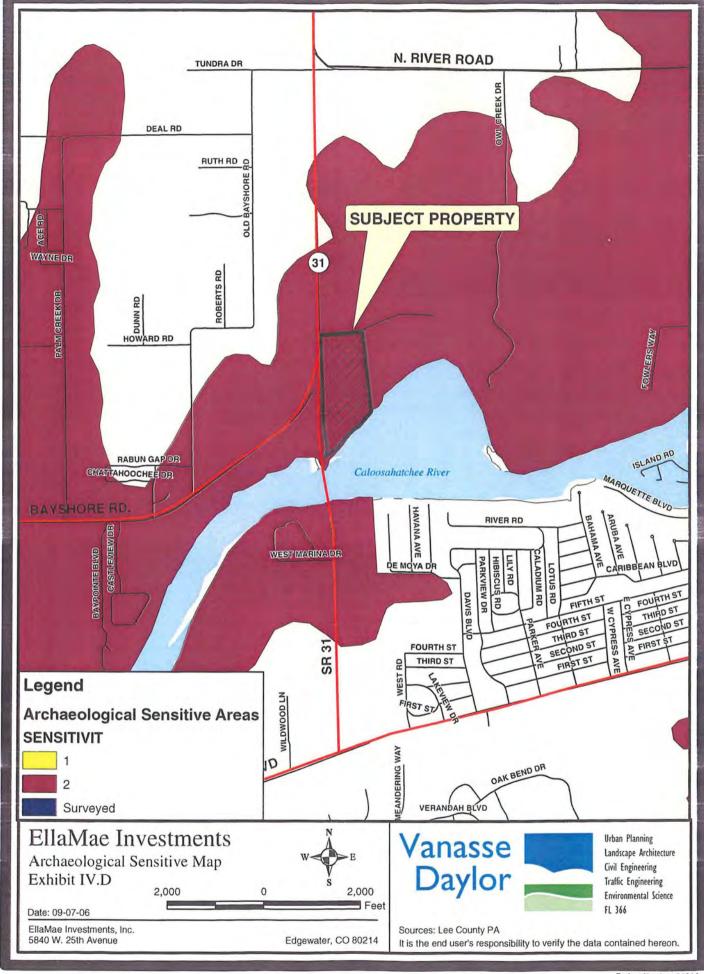

Terry Pye, North Fort Myers Fire Control and Rescue District

January 26, 2007

Public Service/Review Agencies

RE: CPA2006-00013 – Fitzsimmons (Map Amendment) STRAP 19-43-26-00-00001.0000

Planning staff requests your agencies help in reviewing the above referenced Lee Plan Amendment. The proposed map amendment would change the Land Use designation from Rural to Suburban. The site is generally 43.6 acres in size. The properties site address is: 17800 SR 31, North Fort Myers, FL 33917.