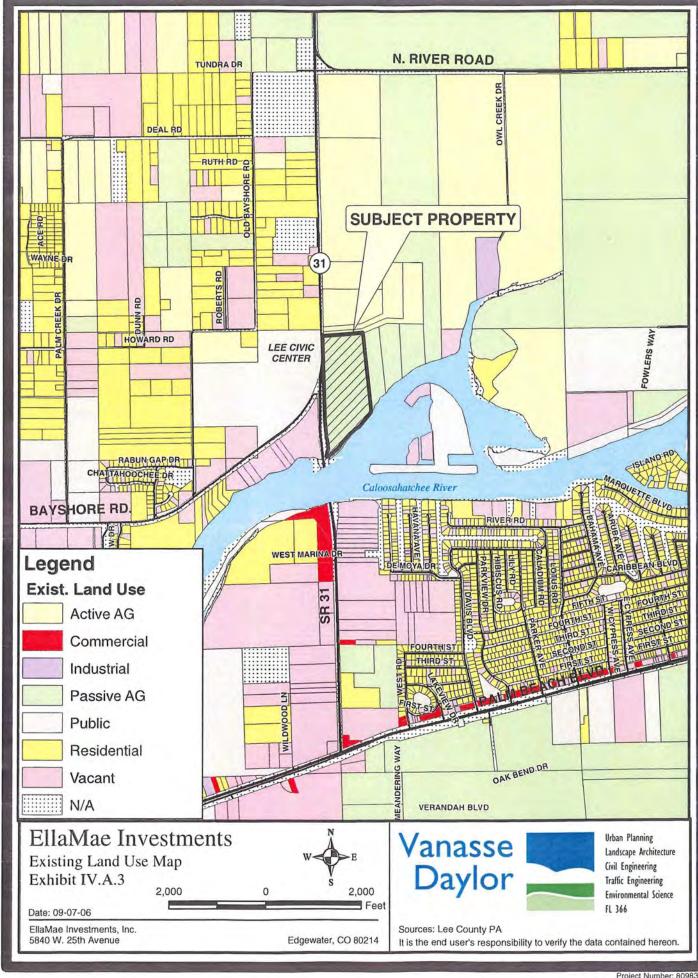

Terry Pye, North Fort Myers Fire Control and Rescue District

January 26, 2007

Public Service/Review Agencies

RE: CPA2006-00013 – Fitzsimmons (Map Amendment) STRAP 19-43-26-00-00001.0000

Planning staff requests your agencies help in reviewing the above referenced Lee Plan Amendment. The proposed map amendment would change the Land Use designation from Rural to Suburban. The site is generally 43.6 acres in size. The properties site address is: 17800 SR 31, North Fort Myers, FL 33917.