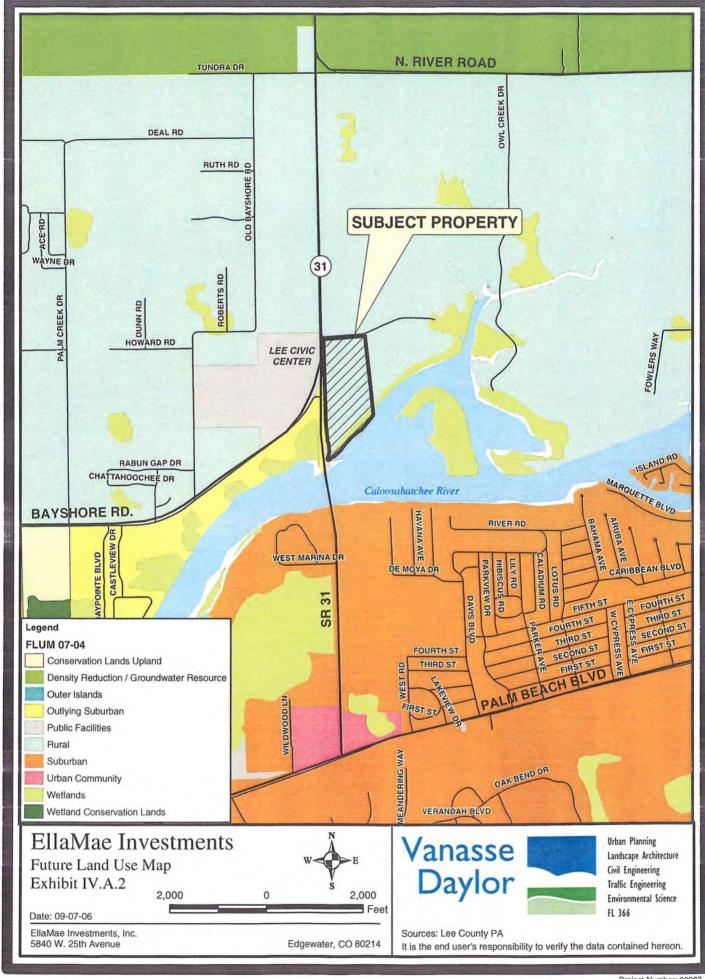

Terry Pye, North Fort Myers Fire Control and Rescue District

January 26, 2007

Public Service/Review Agencies

RE: CPA2006-00013 – Fitzsimmons (Map Amendment) STRAP 19-43-26-00-00001.0000

Planning staff requests your agencies help in reviewing the above referenced Lee Plan Amendment. The proposed map amendment would change the Land Use designation from Rural to Suburban. The site is generally 43.6 acres in size. The properties site address is: 17800 SR 31, North Fort Myers, FL 33917.

The applicant is proposing to amend the Future Land Use Map (FLUM), Map 1, Map 6 (Future Water Service Areas), and Map 7 (Wastewater Service Areas).

The existing Rural Land Use designation allows a density range of one (1) dwelling unit per acre (1 du / acre). Under the existing land use designation it is estimated that 95 dwelling units could be generated on this site. The Rural Land Use designation is anticipated to remain predominately rural, with low density residential development and agricultural uses. These are areas not intended to receive urban type capital improvements.

The proposed land use designation of Suburban are areas that are predominately residential and are either on the fringe of Central Urban or Urban Community areas or in areas where it is appropriate to protect existing or emerging residential neighborhoods. These areas provide housing near the more urban areas but do not provide the full mix of land uses typical of urban areas. The standard residential density range is from one dwelling unit per acres to six dwelling units per acres (1 - 6 du / acre). Higher densities, commercial development greater than neighborhood centers, and industrial land uses are not permitted. Bonus densities are not allowed (see Policy 1.1.6 of the Lee Plan).