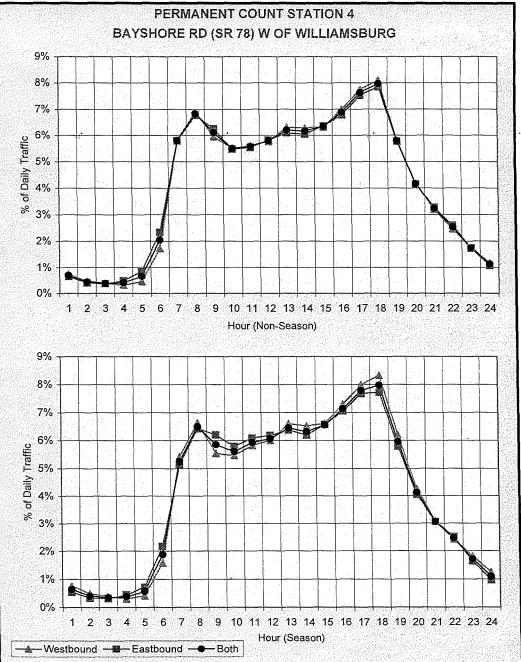

|
| Wednesday | 109% |
| Thursday  | 109% |
| Friday    | 113% |
| Saturday  | 88%  |
| Sunday    | 73%  |
|           |      |

| Weekday Peak Flow Characteristics     | Non-Season | Season    |
|---------------------------------------|------------|-----------|
| Peak Flow between 7 a.m. and 9 a.m    |            |           |
| 1) as a % of weekday traffic          | 6.5%       | 6.2%      |
| 2) directional Split (peak direction) | 50%        | 51%       |
|                                       | Eastbound  | Eastbound |
| Peak Flow between 4 p.m. and 6 p.m.   |            |           |
| 1) as a % of weekday traffic          | 7.8%       | 7.9%      |
| 2) directional Split (peak direction) | 51%        | 51%       |
|                                       | Westbound  | Westbound |



## PERMANENT COUNT STATION 5 PALM BEACH BLVD (SR 80) W OF SR 31

2005 AADT = 23900

K100 Factor - 0.102

Monthly ADT as a % of Annual ADT

| January                                                             | . 102%                                                        |
|---------------------------------------------------------------------|---------------------------------------------------------------|
| February                                                            | 106%                                                          |
| March                                                               | 108%                                                          |
| April                                                               | 104%