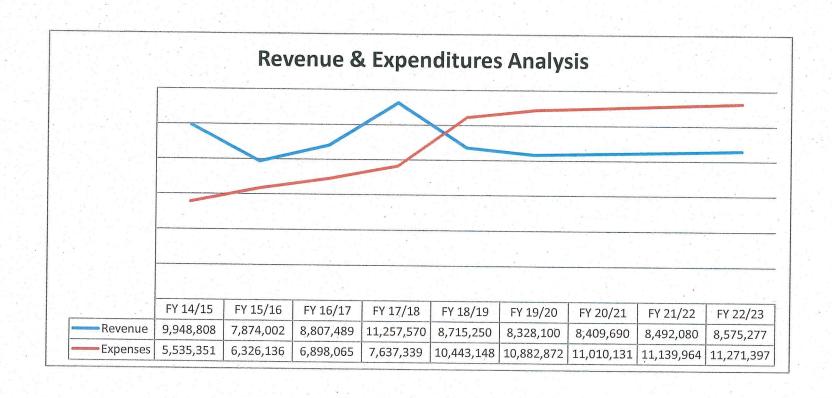

# BIOC actual and projected revenue and expenditures (Building Permit Fee Portion of DCD Budget Only)

|                    | Actual <b>FY 14/15</b> | Actual <b>FY 15/16</b> | Actual <b>FY 16/17</b> | Actual <b>FY 17/18</b> | Budgeted<br><b>FY 18/19</b> | Proposed<br>Budget<br><b>FY 19/20</b> | Estimated<br>Increase<br><b>FY 20/21</b> | Estimated<br>Increase<br>FY 21/22 | Estimated Increase FY 22/23 |
|--------------------|------------------------|------------------------|------------------------|------------------------|-----------------------------|---------------------------------------|------------------------------------------|-----------------------------------|-----------------------------|
| Revenue            | 9,948,808              | 7,874,002              | 8,807,489              | 11,257,570             | 8,715,250                   | 8,328,100                             | 8,409,690                                | 8,492,080                         | 8,575,277                   |
| Expenses           | 5,535,351              | 6,326,136              | 6,898,065              | 7,637,339              | 10,443,148                  | 10,882,872                            | 11,010,131                               | 11,139,964                        | 11,271,397                  |
| Total Fund Balance | 4,413,457              | 1,547,866              | 1,909,424              | 3,620,231              | (1,727,898)                 | (2,554,772)                           | (2,600,441)                              | (2,647,884)                       | (2,696,120)                 |

### DEPARTMENT OF COMMUNITY DEVELOPMENT

DCD BUDGET (current, proposed and Estimated from the Building Permit Fee Portion of DCD Budget)

 $FY\ 2018/2019,\ 2019/2020,\ 2020/2021,\ 2021/2022\ and\ 2022/2023$ 