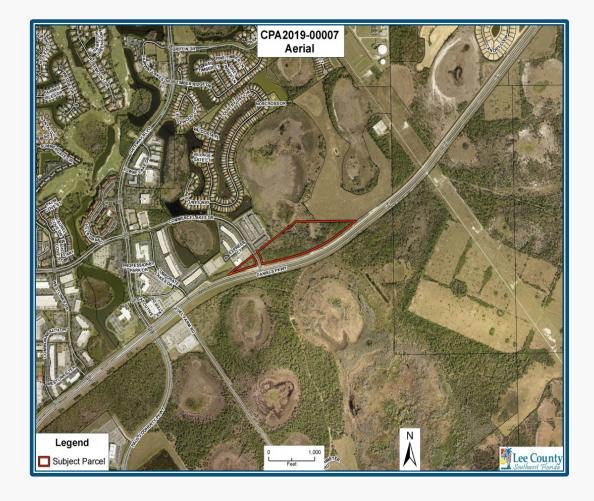

**Location:** 

Northeast of RSW; Intersection of Daniels Parkway and Commerce Lakes Drive (both sides).

Surrounding Uses:

North, East and West: Mixture of Light Industrial, Commercial, and Residential

South: RSW