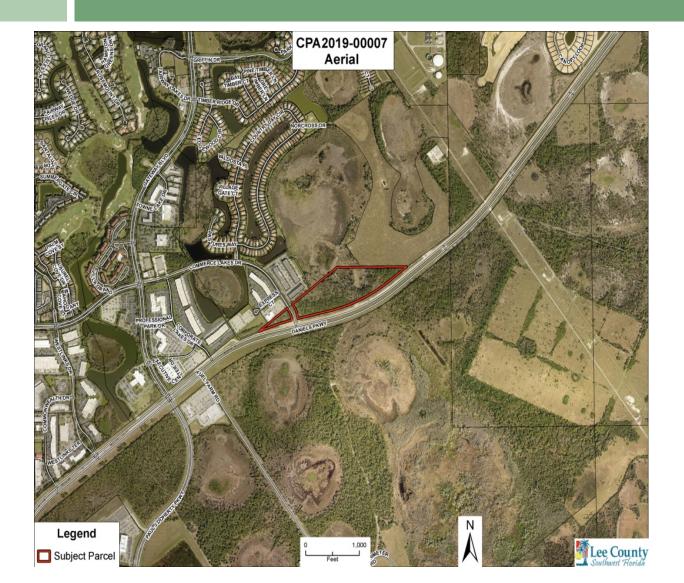

#### ☐ Location

Northeast of RSW; Intersection of Daniels Parkway and Commerce Lakes Drive (both sides).

## ☐ Surrounding Uses

North, East and West: Mixture of Light Industrial, Commercial, and Residential South: RSW