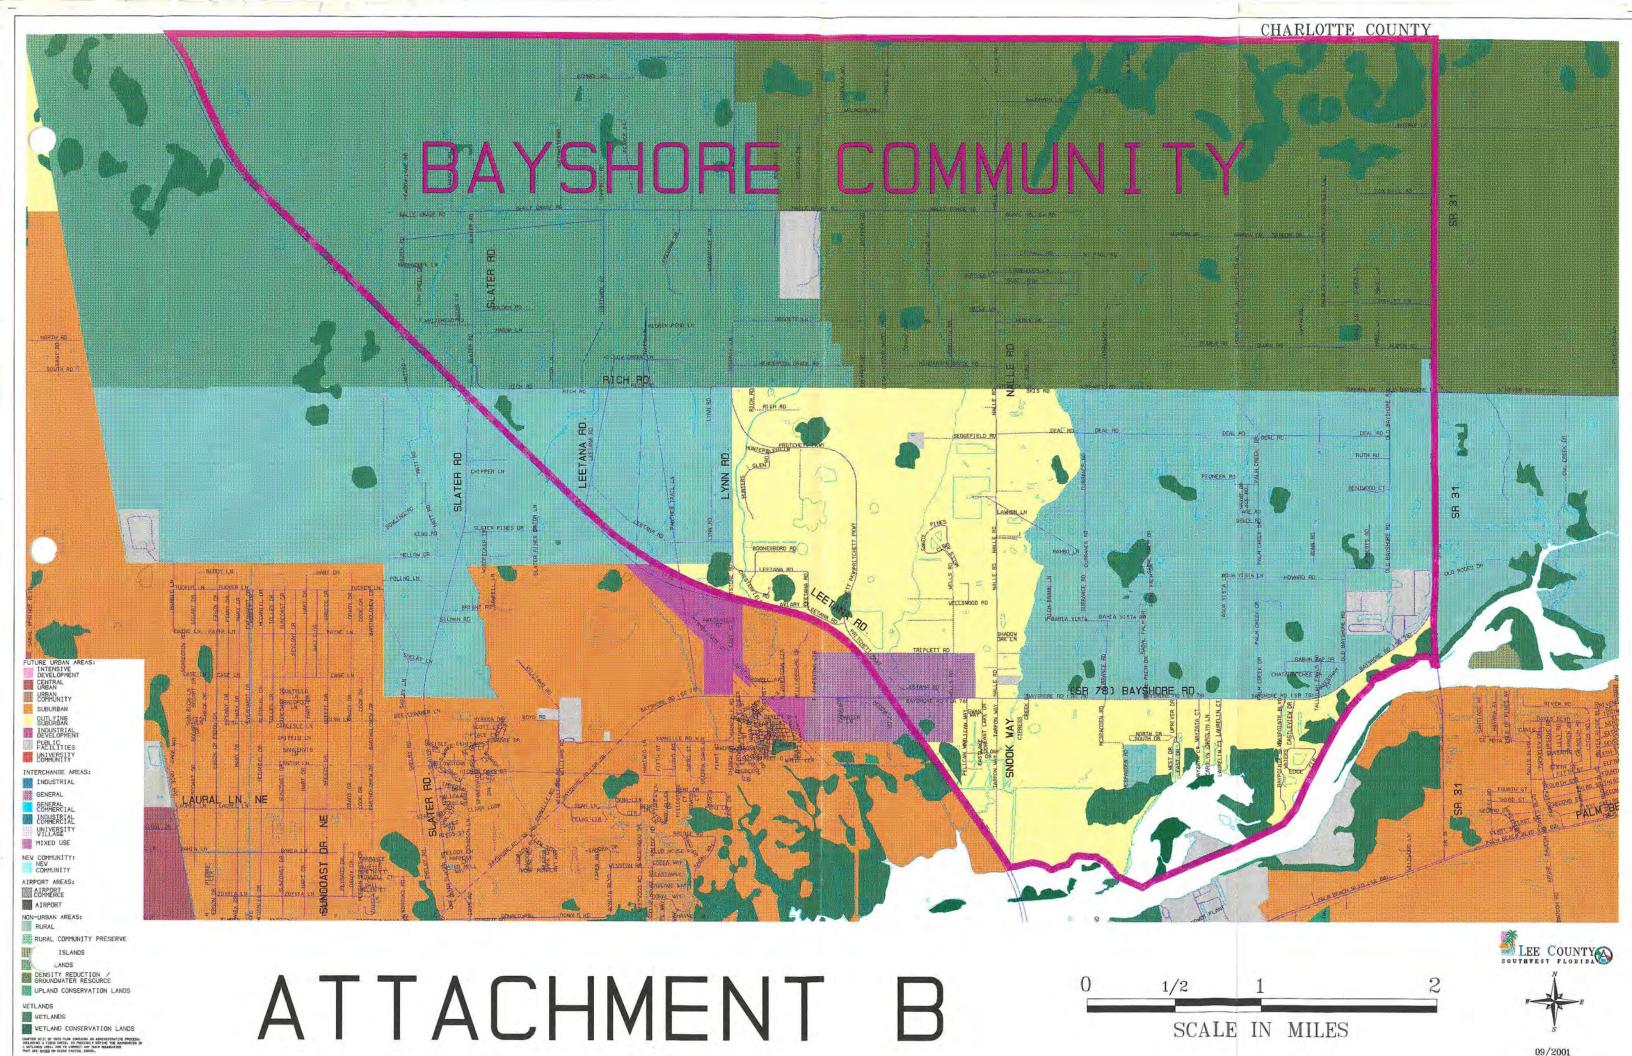

## The following pertains to all proposed amendments that will affect the development potential of properties (unless otherwise specified).

- 1. Provide any proposed text changes. Please refer to Attachment "A"
- 2. Provide a Future Land Use Map showing the boundaries of the subject property, surrounding street network, surrounding designated future land uses, and natural resources. Please refer to Attachment "B"
- 3. Map and describe existing land *uses* (not designations) of the subject property and surrounding properties. Description should discuss consistency of current uses with the proposed changes. N/A
- 4. Map and describe existing zoning of the subject property and surrounding properties. N/A
- 5. The legal description(s) for the property subject to the requested change. N/A
- 6. A copy of the deed(s) for the property subject to the requested change. N/A
- 7. An aerial map showing the subject property and surrounding properties. N/A
- 8. If applicant is not the owner, a letter from the owner of the property authorizing the applicant to represent the owner. N/A Please refer to Attachment "C"