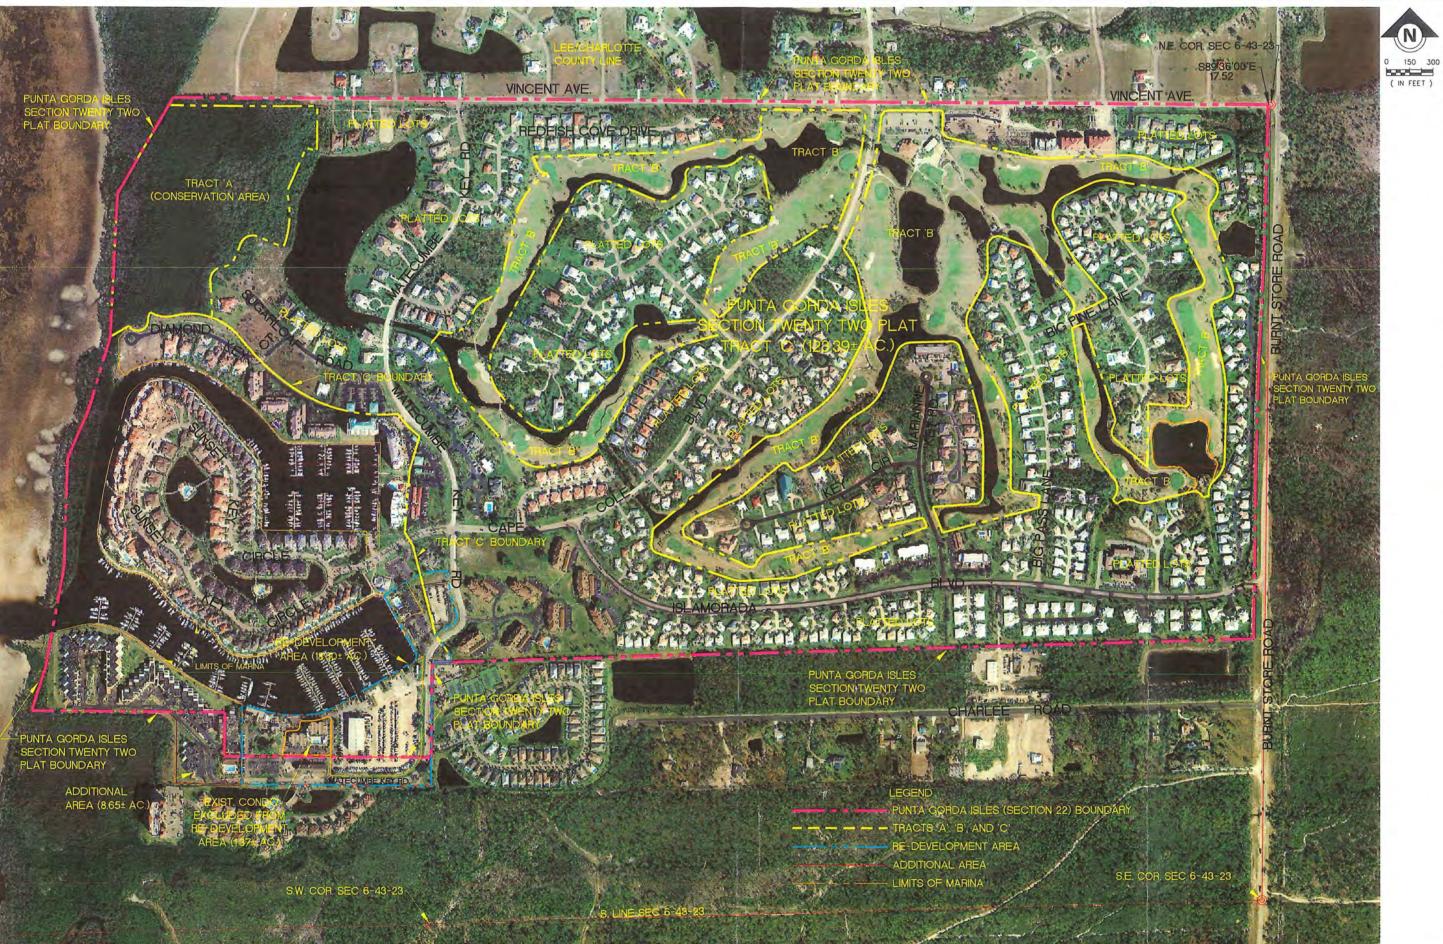

LEGEND

SUBJECT PROPERTY (18.25t AC.) MULTI-FAMILY EXISTING LAND USE CONDITIONS

- 1 HOTEL/CONDO 4 YACHT CLUB
- 2 OFFICE
- 5 MARINA FACILITY
- 3 OFFICE/RETAIL
- 6 MARINA REPAIR

ATTACHMENT 4