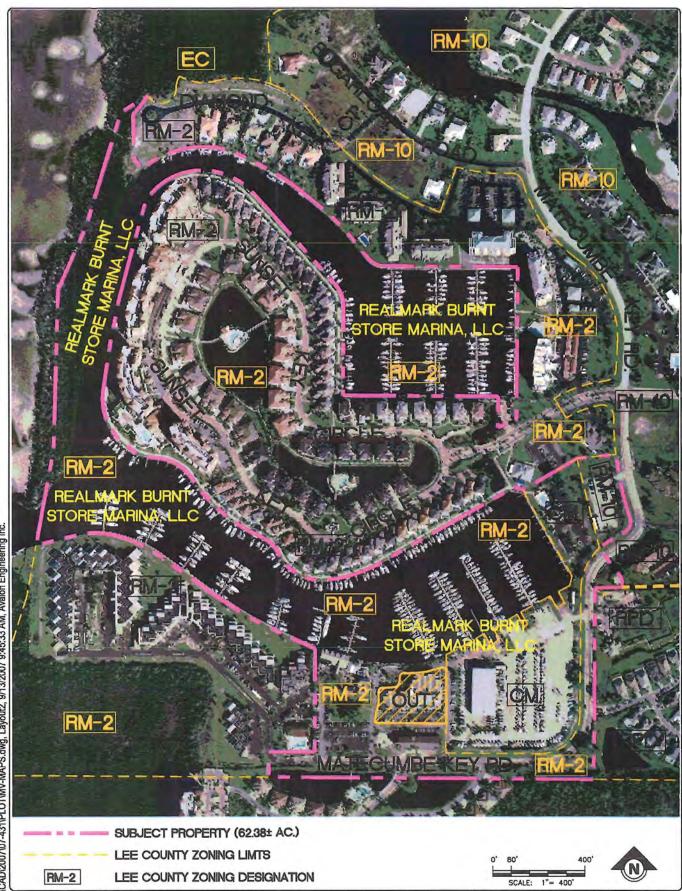

0 150 300 ( IN FEET )

SUBJECT PROPERTY (18.25± AC.)

LEE COUNTY ZONING DESIGNATIONS

RESIDENTIAL MULTI-FAMILY

RESIDENTIAL MULTI-FAMILY

RESIDENTIAL PLANNED DEVELOPMENT

CM COMMERCIAL MARINE

EC ENVIRONMENTALLY CRITICAL