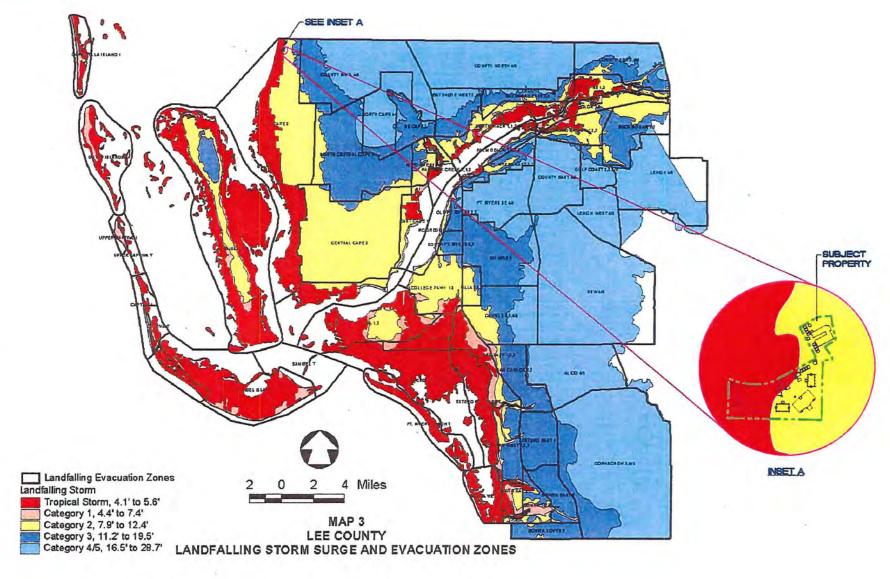

#### PLATE 1 LEE COUNTY, FLORIDA LANDFALLING STORM

LEGEND STORM SURGE

TROPICAL STORM CATEGORY 1 CATEGORY 2 CATEGORY 3 CATEGORY 4/5

SPOT ELEVATION

#### NOTES:

- 1, SURGE LIMITS ARE BASED ON STILL WATER TOTAL STORM TIDE HEIGHTS (ELEVATIONS ABOVE NATIONAL GEODETIC VERTICAL DATUM (N.O.V.D.)). AT HIGH TIDE WITH NO WAYE SET-UP INCLUDED.
- 2. THE SOURCE OF BASE MAPPING IS U.S.G.S. 7.5 MINUTE OUADRANGLE MAPS.
- STORM LIMITS WERE DETERMINED BY PLOTTING STILLWATER TOTAL STORM TIDE SURGE ELEVATIONS AT HIGH TIDE ONTO THE MOST CURRENT 7.5 MINUTE 5 FT. CONTOUR INTERVAL U.S.Q.S. OLADRANGLE MAPS OR WHEN AVAILABLE THE MOST CUPRENT SOUTH FLORIDA WATER MANAGEMENT DISTRICT 1 FT. CONTOUR INTERVAL AERIAL PHOTOS. ACCURACY AND PRECISION OF TOTAL STORM LIMITS ARE GOVERNED BY THE CURRENCY, ACCURACY AND TOLERANCE OF THE U.S.G.S. GUADRANGLE MAPS OR WHEN AVAILABLE THE SOUTH FLORIDA WATER MANAGEMENT DISTRICT AERIAL PHOTOS.
- 4 THE TIME HISTORY POINTS TABLE ABOVE INDICATES THE STORM TIDE SURGE ELEVATION BY STORM CATEGORY ABOVE THE TIME HISTORY POINT ELEVATION. BRY INDICATES THE POINT WILL NOT SE FLOODED ON THE LAST PAGE OF THIS ATLAS ARE THE NAMES OF TIME HISTORY POINTS AND THE TOTAL STORM TIDE SURGE ELEVATION BY STORM CATEGORY ABOVE N.G.V.D.
- 5.THE CATEGORY 4/5 ZONE REPRESENTS THE EXTENT OF FLOODING FOR EITHER THE CATEGORY 4 ORS, WHICHEYER IS GREATER.

## THE SOUTHWEST FLORIDA REGIONAL PLANNING COUNCIL

FOR THE FLORIDA DEPARTMENT OF COMMUNITY AFFAIRS, DIVISION OF EMERGENCY MANAGEMENT.

2 MILES

SCALE 1:48000

SEE INSET A

INSET A

SUBJECT **PROPERTY** 