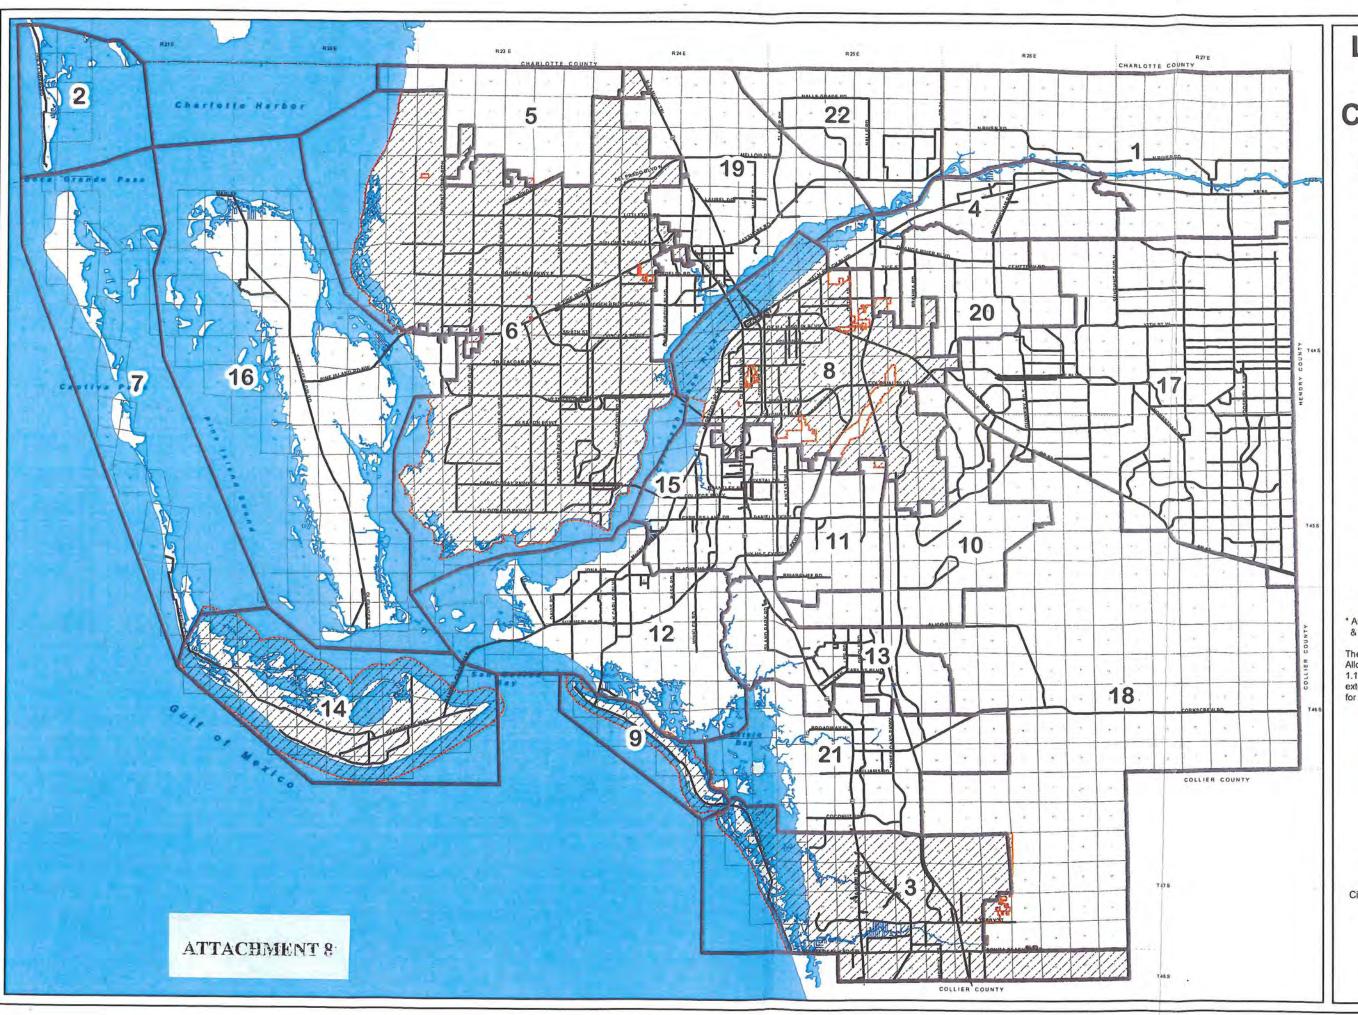

# LEE COUNTY PLANNING COMMUNITIES

# Year 2030 Planning Communities

- 1. Alva
- 2. Boca Grande\*
- 3. Bonita Springs
- 4. Fort Myers Shores
- 5. Burnt Store
- 6. Cape Coral
- 7. Captiva
- 8. Fort Myers
- 9. Fort Myers Beach
- 10. Gateway/Airport
- 11. Daniel Parkway
- 12. Iona/McGregor
- 13. San Carlos
- 14. Sanibel
- 15. South Fort Myers
- 16. Pine Island\*
- 17. Lehigh Acres
- 18. Southeast Lee County
- 19. North Fort Myers
- 20. Buckingham\*
- 21. Estero\*
- 22. Bayshore\*

**City Limits** 

\* Area specific Lee Plan Goals, Objectives, & Policies may apply.

The Planning Communities Map and Acreage Allocation Table (see Table 1(b) and Policies 1.1.1 and 2.2.2) depict the proposed distribution, extent, and location of generalized land uses for the year 2030.