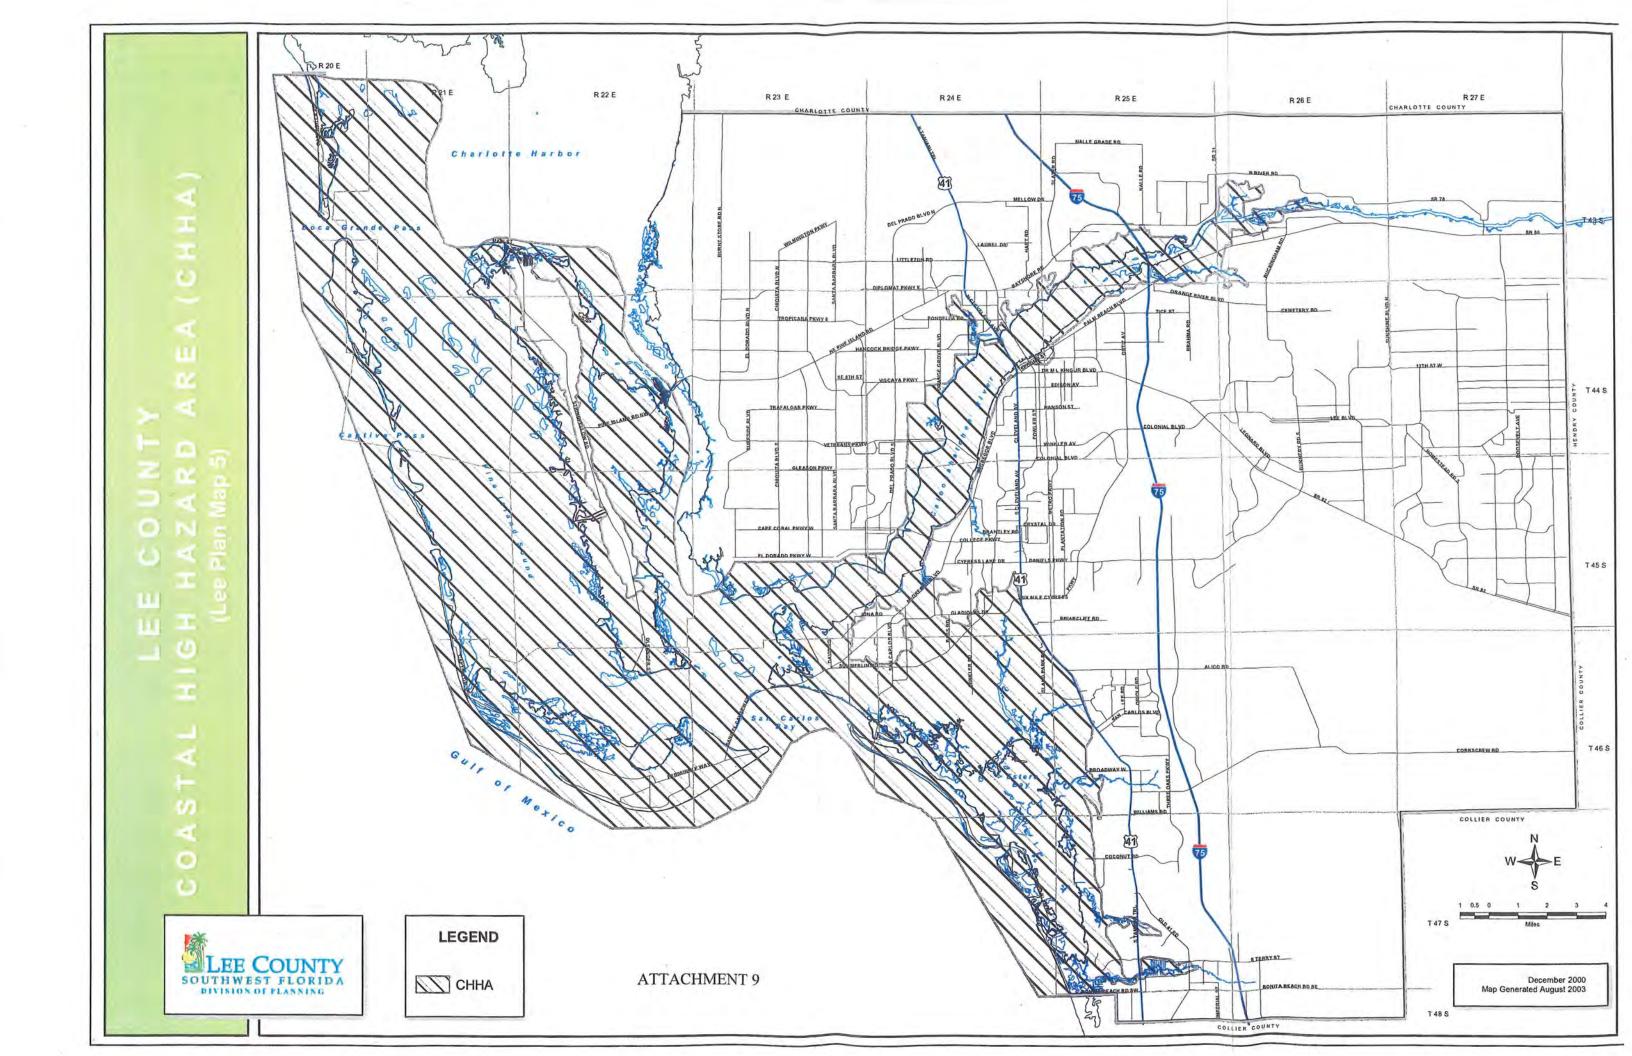

Captiva
- 8. Fort Myers
- 9. Fort Myers Beach
- 10. Gateway/Airport
- 11. Daniel Parkway
- 12. Iona/McGregor
- 13. San Carlos
- 14. Sanibel
- 15. South Fort Myers
- 16. Pine Island\*
- 17. Lehigh Acres
- 18. Southeast Lee County
- 19. North Fort Myers
- 20. Buckingham\*
- 21. Estero\*
- 22. Bayshore\*

**City Limits** 

\* Area specific Lee Plan Goals, Objectives, & Policies may apply.

The Planning Communities Map and Acreage Allocation Table (see Table 1(b) and Policies 1.1.1 and 2.2.2) depict the proposed distribution, extent, and location of generalized land uses for the year 2030.





Map Generated: January 2008 City Limits current to date of map generation

> Last Amended: August 13, 2007 Adopted by Ordinance No. 98-09 Amended by Ordinance No. 02-02, 07-09, 07-13

Lee Plan Map 16



#### PLATE 1 LEE COUNTY, FLORIDA LANDFALLING STORM

LEGEND STORM SURGE

TROPICAL STORM CATEGORY 1 CATEGORY 2 CATEGORY 3 CATEGORY 4/5

SPOT ELEVATION

#### , LEGEND

| 20                          | TIME-H             |     | POL   | NTS   | *See no | te 4 below |  |
|-----------------------------|--------------------|-----|-------|-------|---------|------------|--|
| Storm<br>History<br>Point # | Point<br>Elevation |     | CAT 1 | CAT 2 | CAT S.  | CAT 4/5    |  |
| (31)                        | 53                 | D   | 0     | 3.1   | 6.7     | 132        |  |
| 45                          | 30                 | 1,4 | 2.2   | 5.8   | 0.0     | 14 5       |  |
| 145                         | 5.0                | D   | D     | 2,9   | 5.0     | 12 0       |  |
| 47