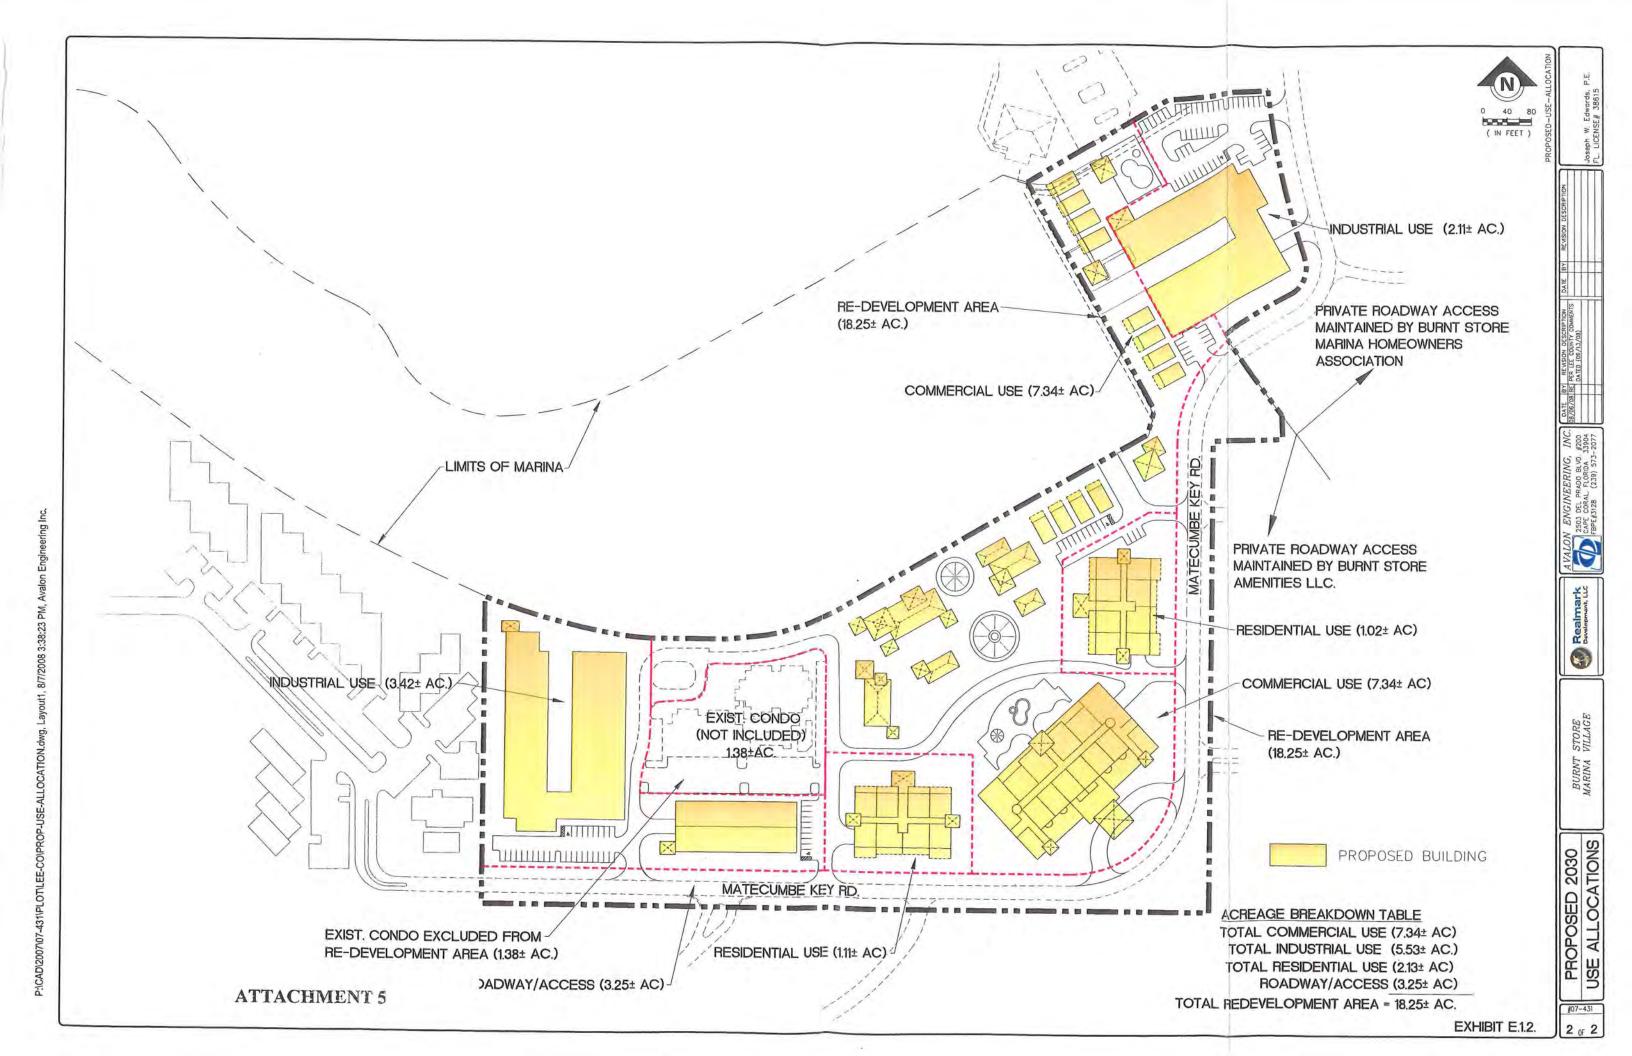

LEGEND

SUBJECT PROPERTY (18.25t AC.) MULTI-FAMILY EXISTING LAND USE CONDITIONS

- 1 HOTEL/CONDO 4 YACHT CLUB
- 2 OFFICE
- 5 MARINA FACILITY
- 3 OFFICE/RETAIL
- 6 MARINA REPAIR

ATTACHMENT 4