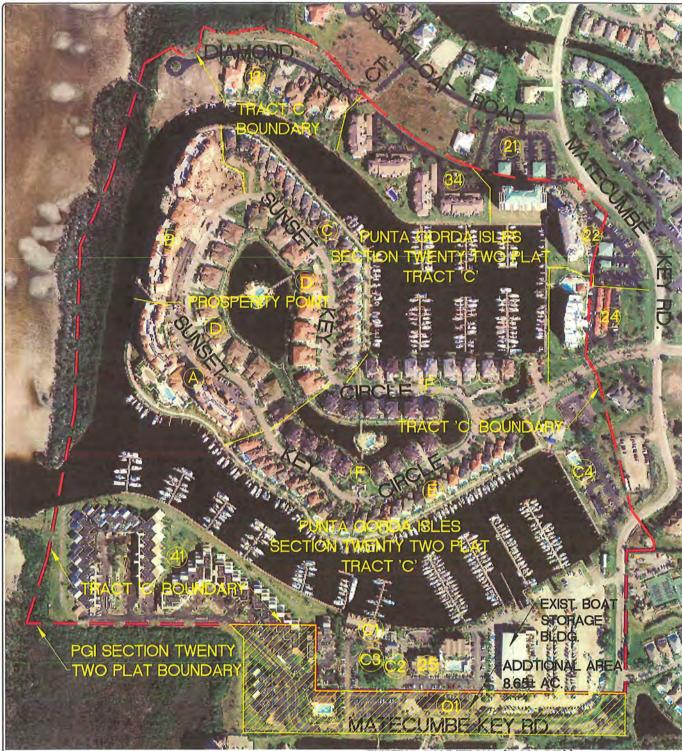

00-00004.0140 | This 4.9 acre site lies south of Marlin Run<br>Condo Association which is located in the<br>southeastern corner of the project<br>boundary. | Abutting                          | 3,440 Linear Feet                   | AG-2           | Rural            | 1 DU/Acre                         | Maintenance Facility /<br>Maintenance Facility               |
| 06-43-23-00-00004,0040 | This 6.33 acre parcel is adjacent to Burnt<br>Store Road and is located in the<br>southeastern corner of the project site.                  | Abutting                          | Approx. a Mile                      | AG-2           | Rural            | 1 DU/Acre                         | Retention Lake/ Retention<br>Lake Not Associated with<br>BSM |

# **MAPS**



MARINA

T. CONDITIONS MAP A-1.1 EXIST.



EXISTING RESIDENTIAL: 797 (D.U.)

<u>EGEND</u>

Tract (13) Diamond Cove 9 Single Family Residential Homes

Troct 34 Marino North Shore Condos 48 Units

Tracts (2) and (2) Harbour Towers

Tract (24) Tides at Marina Towers 33 Units

Tract (41) Marina South Share Condos 123 Units

Troct 23 Keel Club Condos 47 Units Prosperity Point

- A Grande Isle Towers I and II
- BGrande Isle Towers III and IV
- ©22 Single Family Residential Homes
- D Topaz Cove Condos 68 Total Units (7 Bldgs./4 Units Each)
- ©25 Single Family Residential Homes

(F)Emerold Cove 66 Total Units (22 Bldgs./3 Units Each)

#### EXISTING COMMERCIAL:(18,000 S.F.)/ EXISTING OFFICE:(15,000 S.F±.)

**LEGEND** 

- ©1) Porto Bello's Restaurant and Tiki Hut 10,300 s.f.
- C2 Retoil/Bonk 5,200 s.f.
- C3 Yachting Vacations/Yacht Soles
-