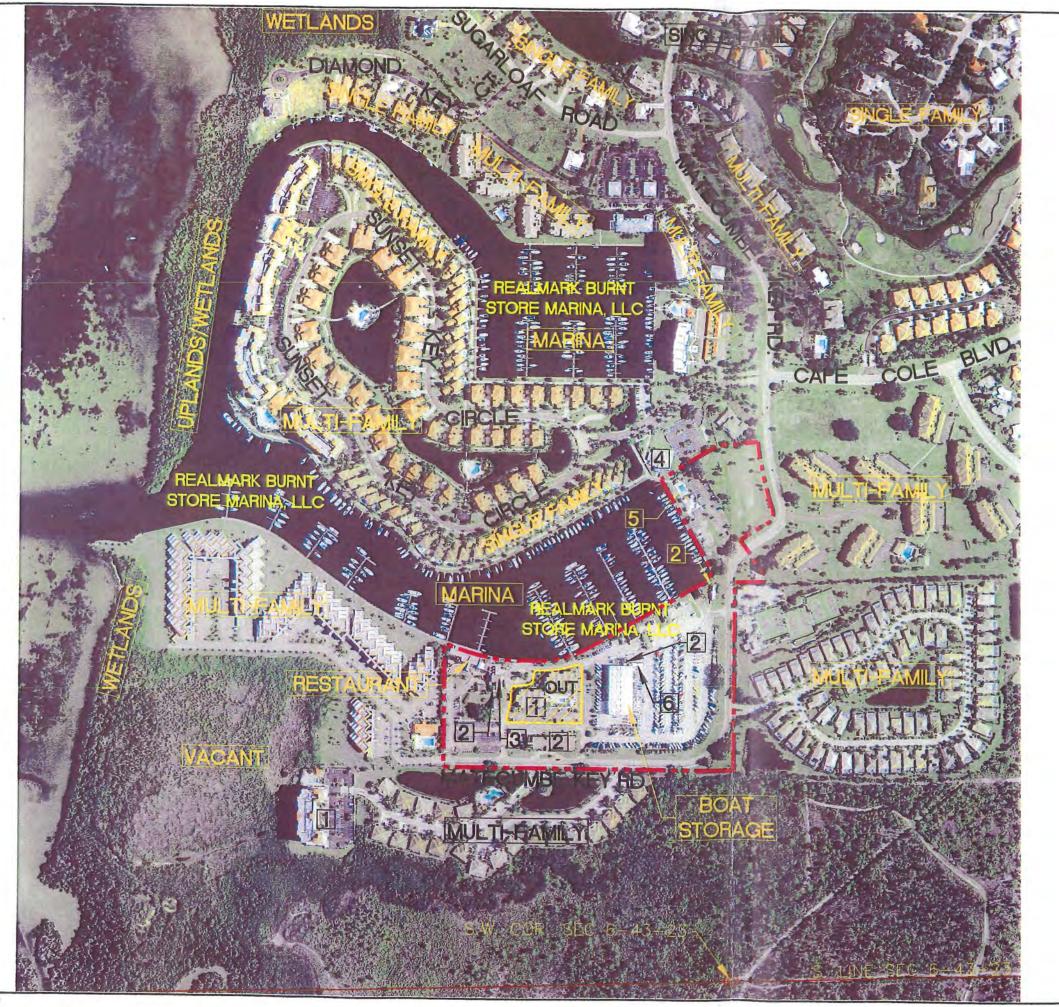

LEGEND

SUBJECT PROPERTY (18.25t AC.) MULTI-FAMILY EXISTING LAND USE CONDITIONS

- 1 HOTEL/CONDO 4 YACHT CLUB
- 2 OFFICE
- 5 MARINA FACILITY
- 3 OFFICE/RETAIL
- 6 MARINA REPAIR

ATTACHMENT 4