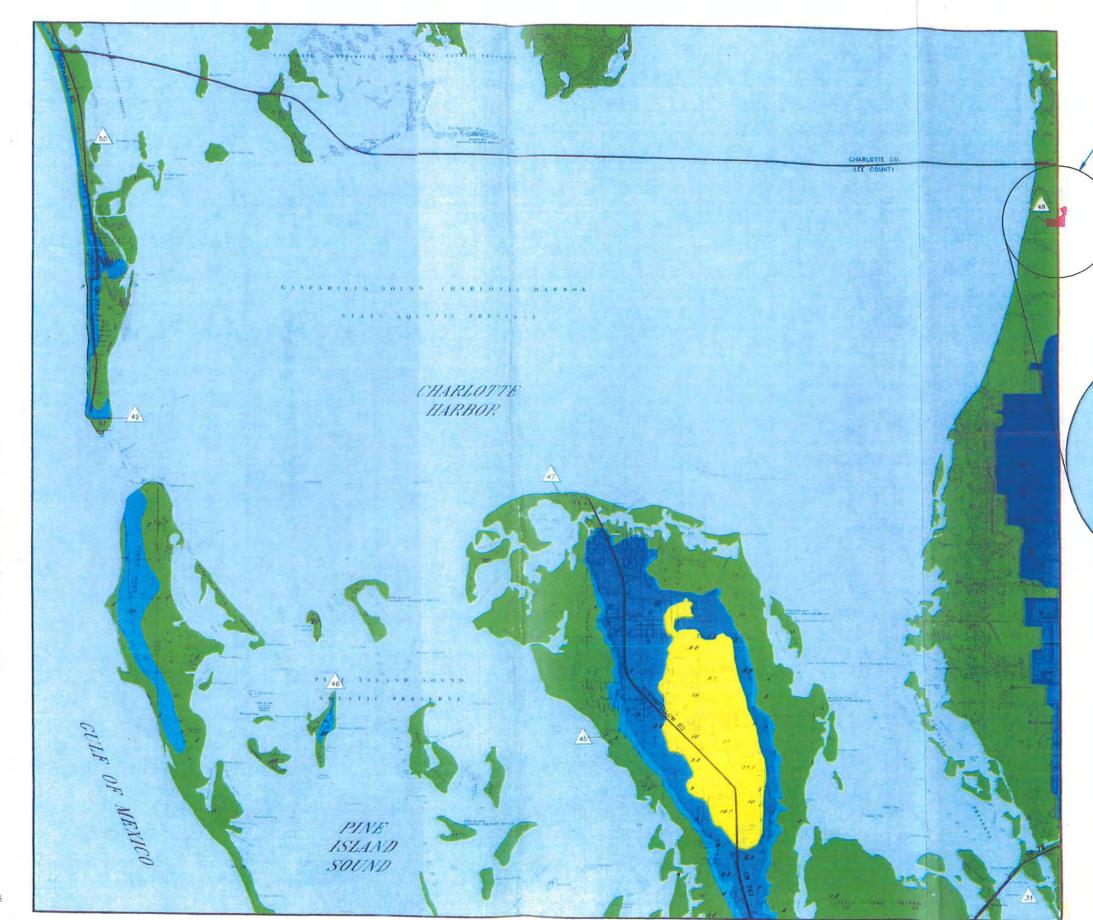

N OF TOTAL STORM LIMITS ARE GOVERNED BY THE CURRENCY, ACCURACY AND TOLERANCE OF THE U.S.G.S. GUADRANGLE MAPS OR WHEN AVAILABLE THE SOUTH FLORIDA WATER MANAGEMENT DISTRICT AERIAL PHOTOS.
- 4 THE TIME HISTORY POINTS TABLE ABOVE INDICATES THE STORM TIDE SURGE ELEVATION BY STORM CATEGORY ABOVE THE TIME HISTORY POINT ELEVATION. BRY INDICATES THE POINT WILL NOT SE FLOODED ON THE LAST PAGE OF THIS ATLAS ARE THE NAMES OF TIME HISTORY POINTS AND THE TOTAL STORM TIDE SURGE ELEVATION BY STORM CATEGORY ABOVE N.G.V.D.
- 5.THE CATEGORY 4/5 ZONE REPRESENTS THE EXTENT OF FLOODING FOR EITHER THE CATEGORY 4 ORS, WHICHEYER IS GREATER.

PRODUCED BY

## THE SOUTHWEST FLORIDA REGIONAL PLANNING COUNCIL

FOR THE FLORIDA DEPARTMENT OF COMMUNITY AFFAIRS, DIVISION OF EMERGENCY MANAGEMENT.



2 MILES

SCALE 1:48000



SEE INSET A

INSET A

SUBJECT **PROPERTY** 

# PLATE 4 LEE COUNTY, FLORIDA LANDFALLING STORM

LEGEND STORM SURGE

TROPICAL STORM CATEGORY 1 CATEGORY 2 CATEGORY 3

CATEGORY 4/5

SPOT ELEVATION

| /20                         | LEGE<br>TIME-      |                   | Y PO  | INTS | *See n | oir 4 belo. |
|-----------------------------|--------------------|-------------------|-------|------|--------|-------------|
| Storm<br>History<br>Point & | Point<br>Flevation | Tropleat<br>Storm | CAT 1 | CAL  | CAT 3  | CAT 4/5     |
| 1184                        | 4 D                | 9                 | 12    | 64   | 114    | 15.2        |
| 19.                         | B D                | D                 | D     | 2.5  | 2.4    | 14.0        |
| 20                          | 6.3