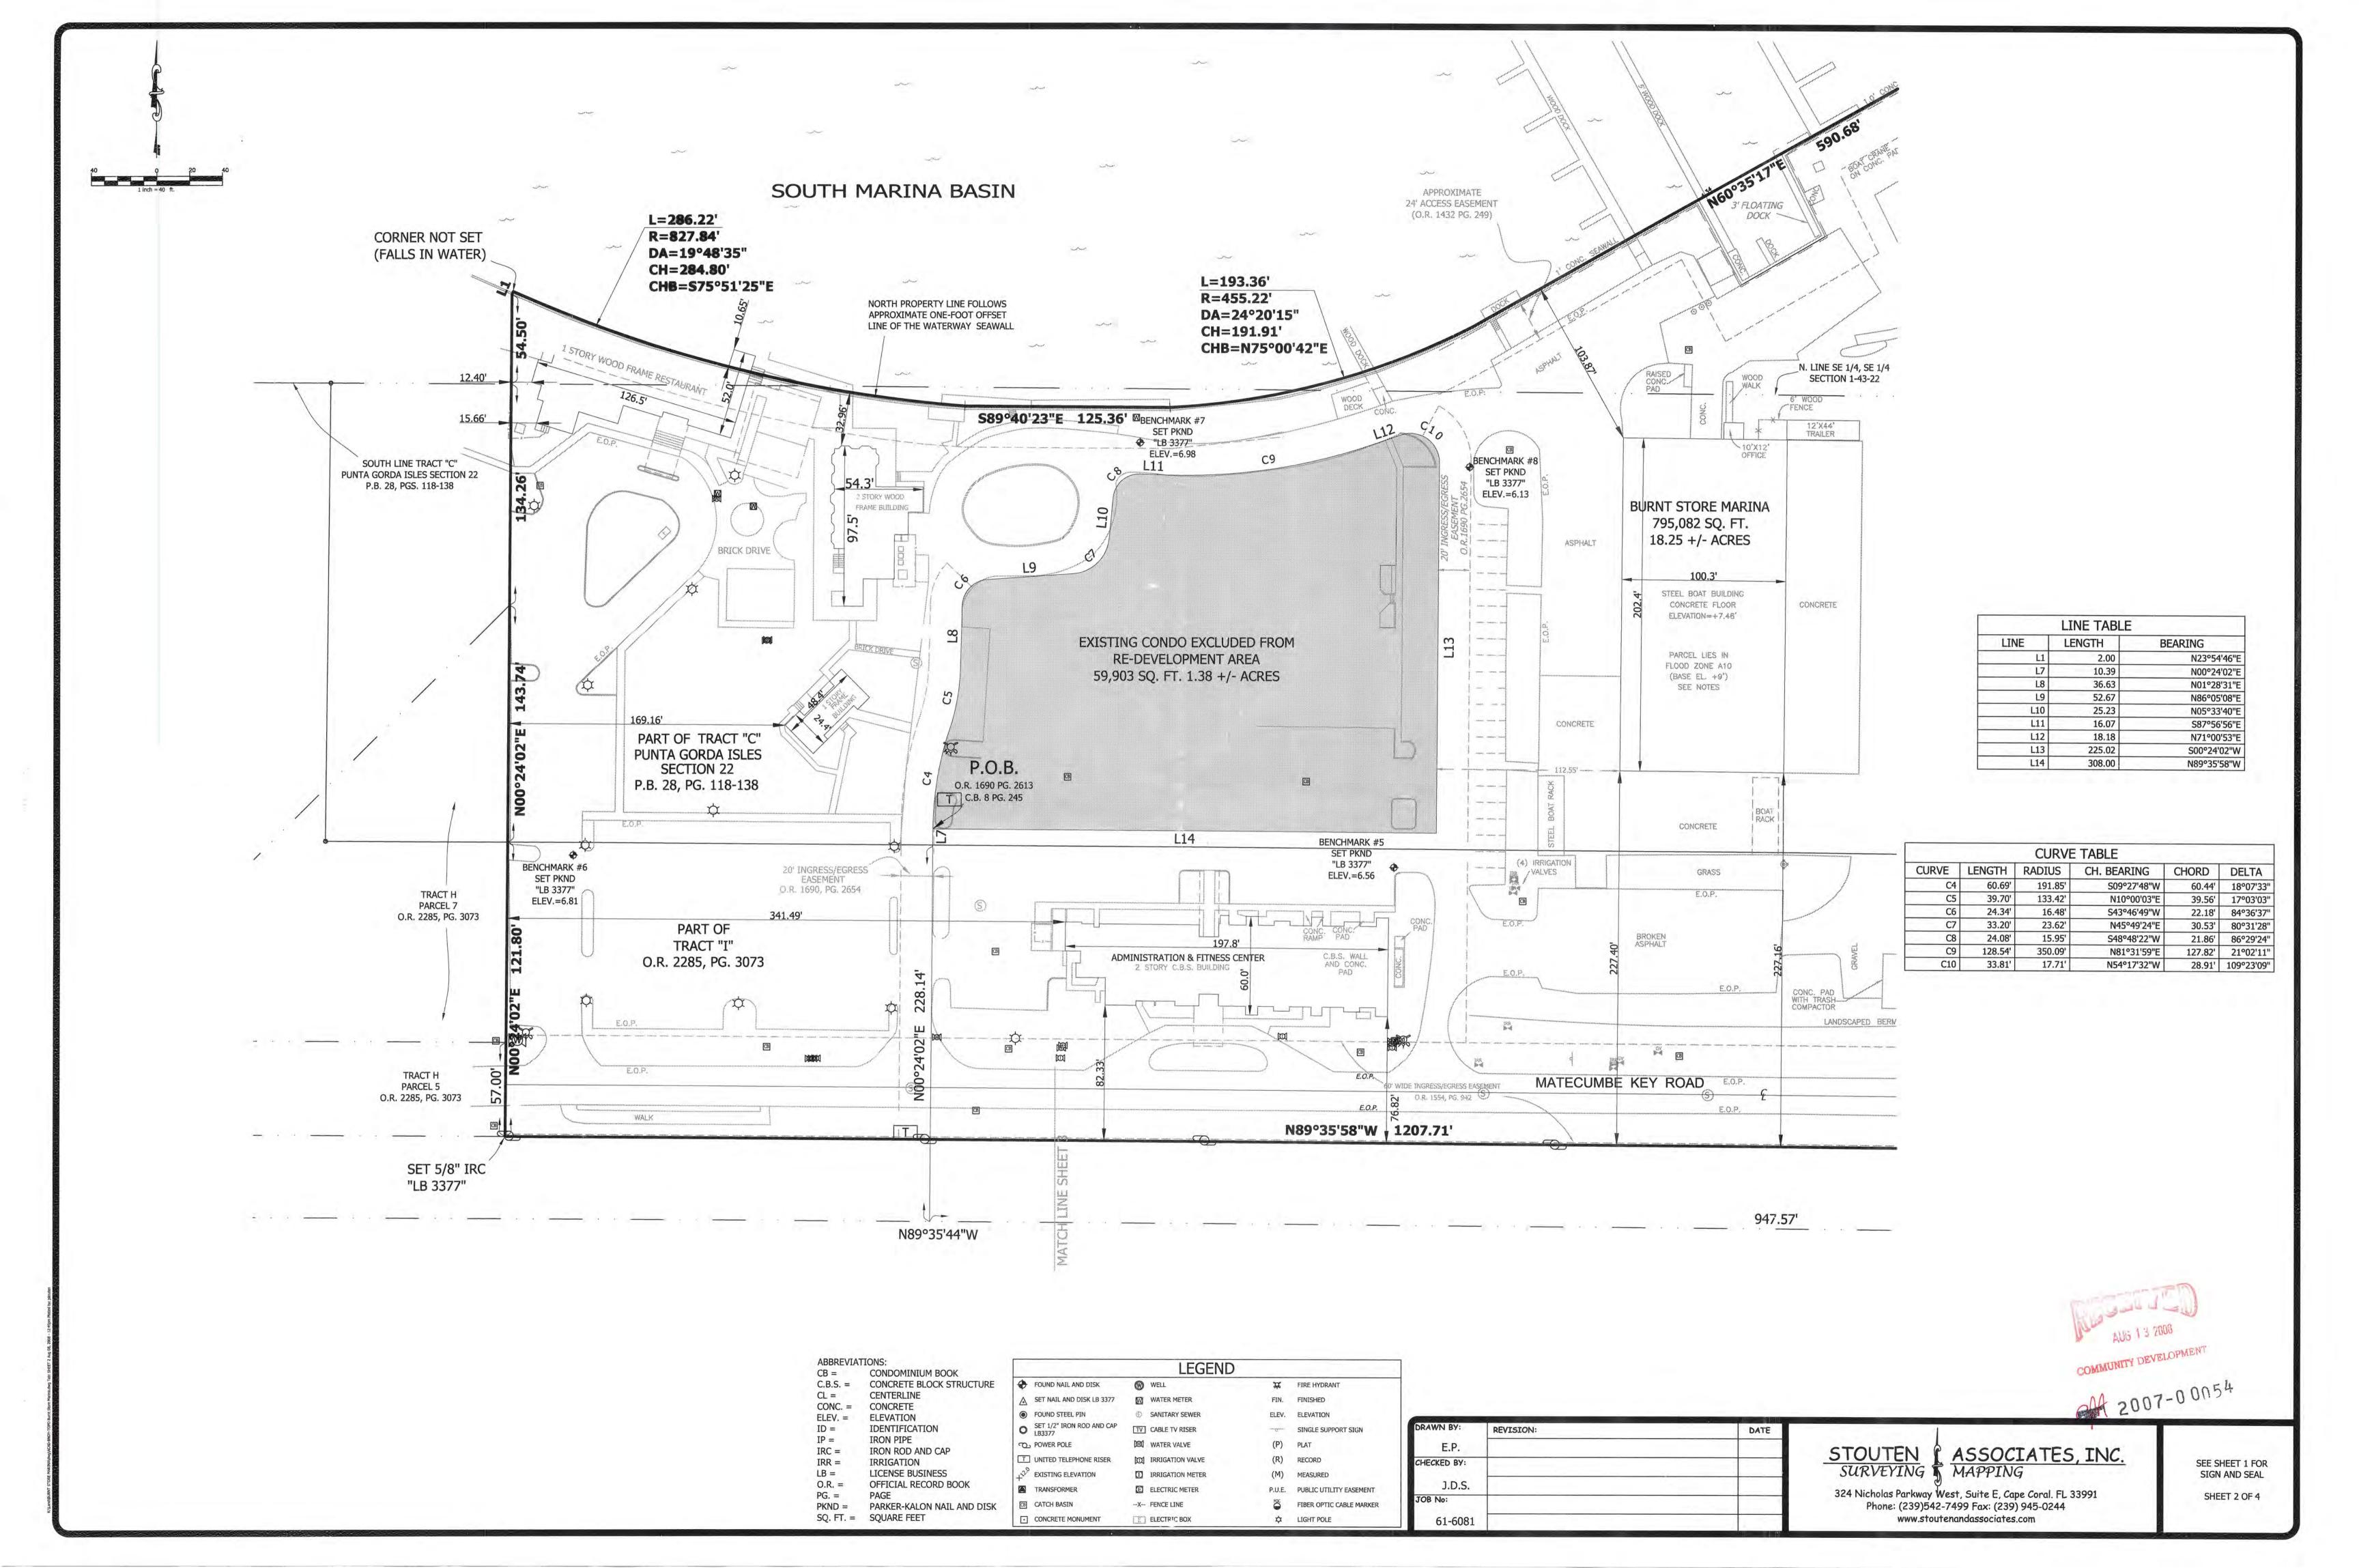

IRC = IRON ROD AND CAP STOUTEN ASSOCIATES, INC. T UNITED TELEPHONE RISER IRRIGATION VALVE IRR = IRRIGATION (R) RECORD CHECKED BY: JEFFREY D. STOUTEN LB = LICENSE BUSINESS SURVEYING MAPPING EXISTING ELEVATION IRRIGATION METER (M) MEASURED FLORIDA PROFESSIONAL SURVEYOR & MAPPER NO.6584 SHEET 1 OF 4 O.R. = OFFICIAL RECORD BOOK TRANSFORMER E ELECTRIC METER NOT VALID WITHOUT THE SIGNATURE AND THE P.U.E. PUBLIC UTILITY EASEMENT PG. = PAGE 324 Nicholas Parkway West, Suite E, Cape Coral. FL 33991 PKND = JOB No: ORIGINAL RAISED SEAL OF A FLORIDA LICENSED CB CATCH BASIN PARKER-KALON NAIL AND DISK --X-- FENCE LINE FIBER OPTIC CABLE MARKER Phone: (239)542-7499 Fax: (239) 945-0244 SURVEYOR AND MAPPER SQ. FT. = SQUARE FEET CONCRETE MONUMENT ELECTRIC BOX LIGHT POLE www.stoutenandassociates.com 61-6081