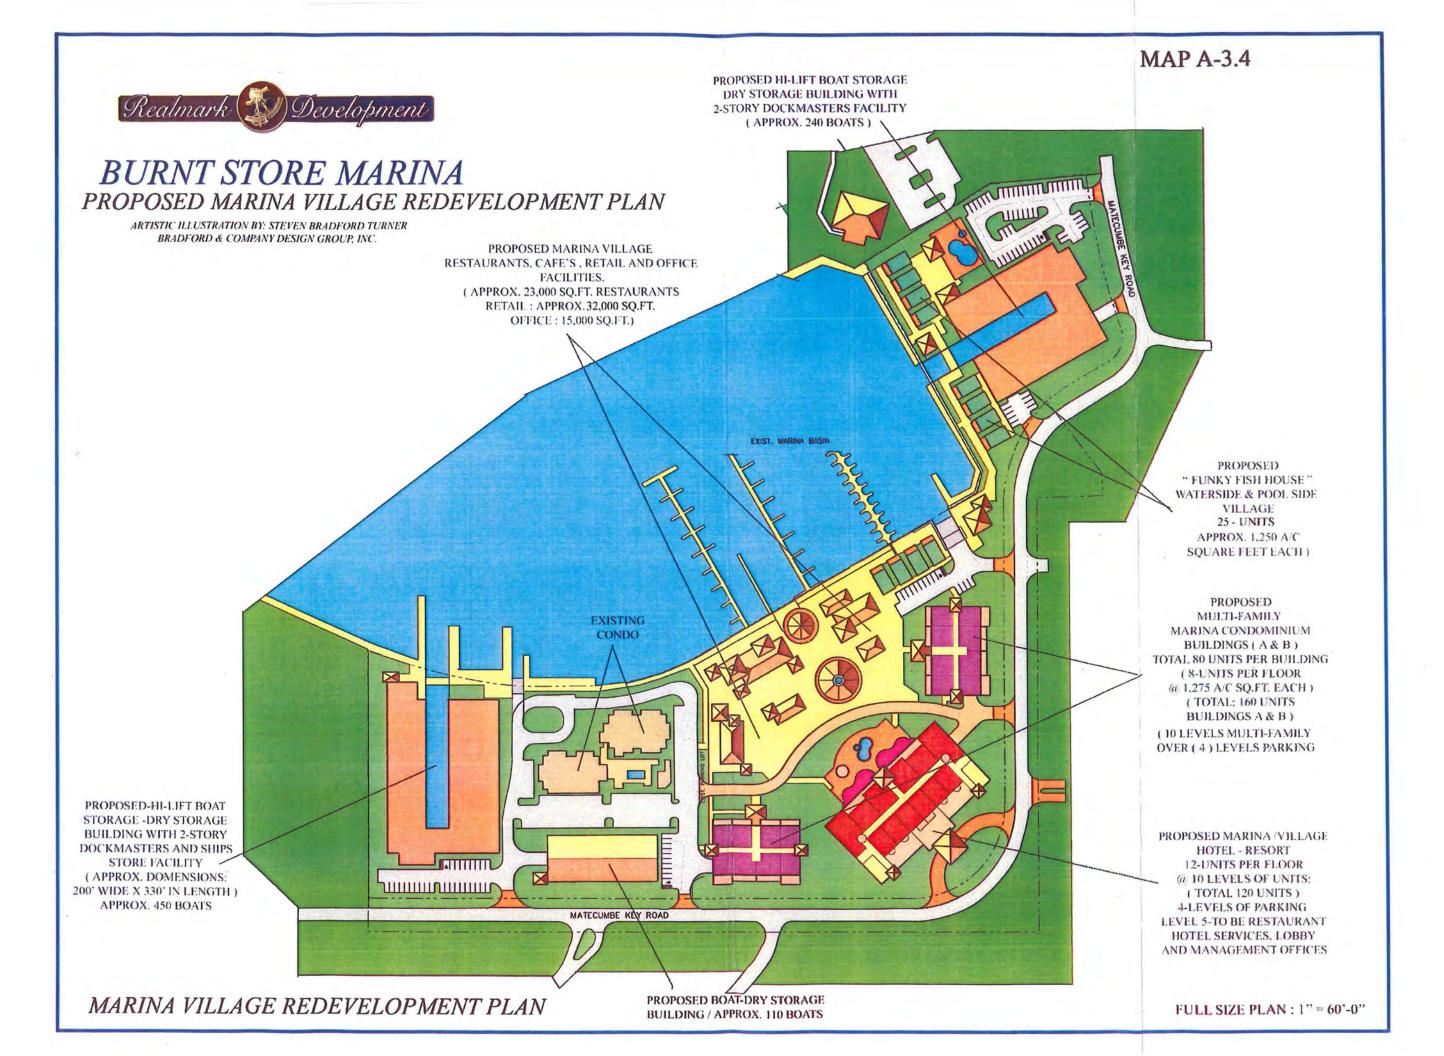

ice Volumes" future forecast volumes provided by Lee County and adding the Estimated Re-development trips, the projected LOS for this link will still fall within LOS D. Thus, the adjacent Lee County road has sufficient capacity to meet the increased demand. The internal roadways within the development are privately owned and maintained but still have adequate capacity to meet the increased demand.

At Brenda Winningham's request, we also include additional traffic count information.

If you need any additional information or have any follow-up questions, please call me at 681-4225.

Sincerely,

FOWLER WHITE BOGGS BANKER P.A.

Have Borler

Karen A. Brodeen

Enclosures

cc: Brenda Winningham w/enclosures
Mary Gibbs, Director, DCD, Lee County w/enclosures
Dan Trescott, SWFRPC w/enclosures





| ROADWAY LINK         | FROM                   | TO.                                 | ROAD |     |          |     | 06 100th<br>HEST HR |     | HIGHEST HR |     | TURE VOL | NOTES*                                                                            | LINK  |
|----------------------|------------------------|-------------------------------------|------|-----|----------|-----|---------------------|-----|------------|-----|----------|-----------------------------------------------------------------------------------|-------|
| NAME                 |                        |                                     |      | LOS | CAPACITY | LOS | VOLUME              | LOS | VOLUME     | LOS | VOLUME   |                                                                                   | NO