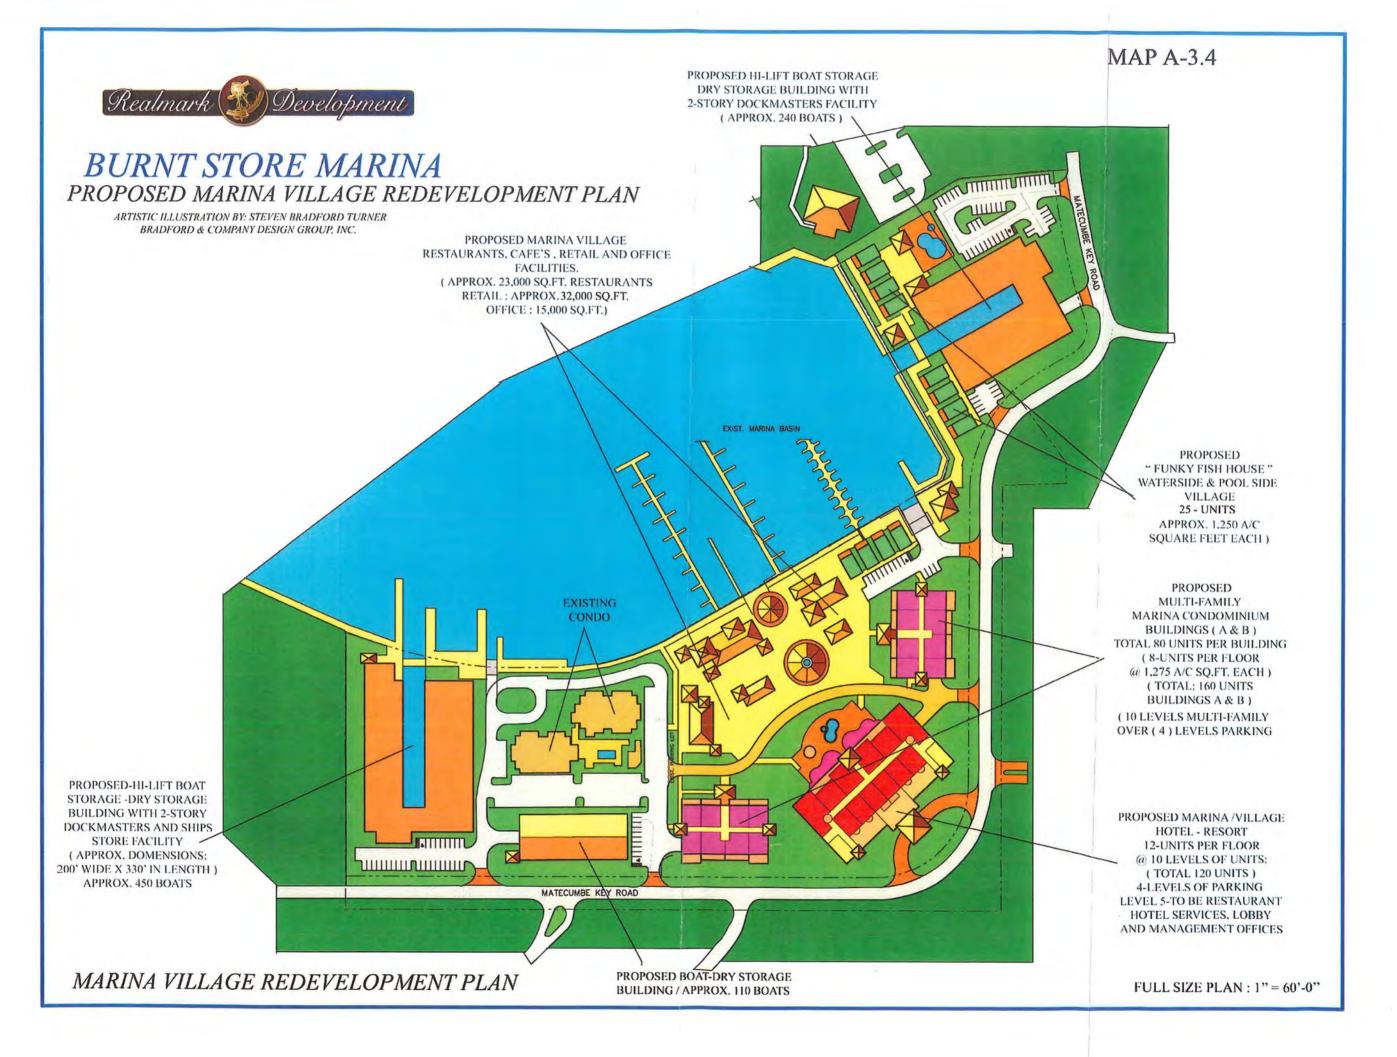

n 31, and other Smoth
line of said Pasta Seption 31. How of sold Parks (gapt lates Subdivision, Section 21, a distance of SSIS.ID fact to the Point of Septening, said point soing II SS<sup>2</sup> SS<sup></sup> (Militaria Gill.III cores suro er loss.



BOUNDART OF THIS PLAN

NOT SUBDIVIDED

S.E. 4, S.E. 4 Sec. 1-43-22

Sec. 1-43-22-

ADDITIONAL AREA (8.65± AC.)

EXIST. CONDO

(1.37± AC.)

RE-DEVELOPMENT AREA

NOT SUBDIVIDED

0 100 200 (IN FEET)

eph W. Edwards, P. LICENSE# 38615

MSION DESCRIPTION

N DESCRIPTION DATE BY REWSION

ERING, INC. 01/01/08 MP S ADO BLYD. #200

AVALON EN

Realmark Development, LLC

NT STORE MARIN

W. Line S. 1660'

Sec. 6-43-23

O LOTS THIS SHEET

SHEET 20 OF 20 SHEETS

-ADDITIONAL AREA (8.65± AC.)

-DEVELOPMENT MAP A-3.2

#07-431

ADDITIONAL AREA (8.65± AC.)





## **EXHIBIT C-1**

# TWO BINDING LETTERS OF INTERPRETATION OF VESTED RIGHTS FOR SECTION 22

M

ISSUE: Have the rights of Punta Gorda Isles, Inc. (PGI) vested sufficiently under Section 360.06 (12), Florida Statutes, to the extent that their Section 22 project in Lee County is exempt from the DRI process?

FACTS:1) FGI's Section 22 project is a predominantly residential development located in 626 acres in Lee County, with 239 homesites. The project also involves a marina complex, with mooring slips for approximately 108 boats and dry storage facilities for over 1,500 boats. The marina plan also indicates a multi family area for 200 units, a fact not further elaborated on in PGI's application.

2) The development is located within 2 miles of Charlotte County, making the dwelling unit thre