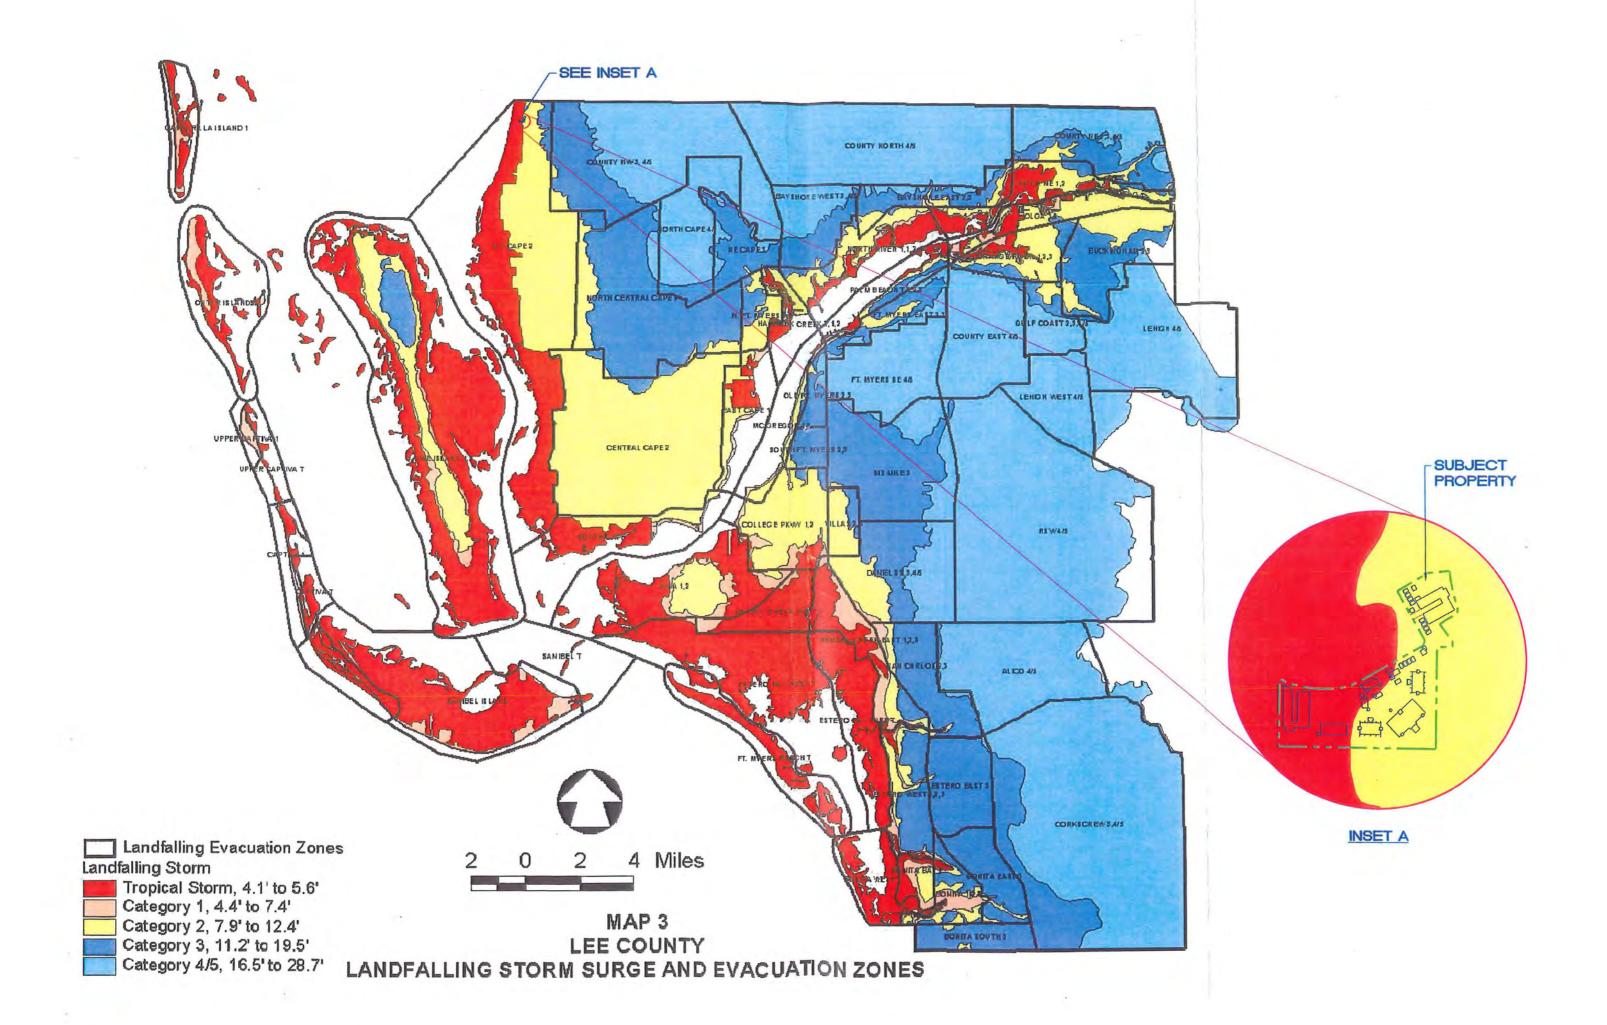

#### PLATE 1 LEE COUNTY, FLORIDA LANDFALLING STORM

LEGEND STORM SURGE

TROPICAL STORM CATEGORY 1 CATEGORY 2 CATEGORY 3 CATEGORY 4/5

SPOT ELEVATION

#### NOTES:

- 1, SURGE LIMITS ARE BASED ON STILL WATER TOTAL STORM TIDE HEIGHTS (ELEVATIONS ABOVE NATIONAL GEODETIC VERTICAL DATUM (N.O.V.D.)). AT HIGH TIDE WITH NO WAYE SET-UP INCLUDED.
- 2. THE SOURCE OF BASE MAPPING IS U.S.G.S. 7.5 MINUTE OUADRANGLE MAPS.
- STORM LIMITS WERE DETERMINED BY PLOTTING STILLWATER TOTAL STORM TIDE SURGE ELEVATIONS AT HIGH TIDE ONTO THE MOST CURRENT 7.5 MINUTE 5 FT. CONTOUR INTERVAL U.S.Q.S. OLADRANGLE MAPS OR WHEN AVAILABLE THE MOST CUPRENT SOUTH FLORIDA WATER MANAGEMENT DISTRICT 1 FT. CONTOUR INTERVAL AERIAL PHOTOS. ACCURACY AND PRECISION OF TOTAL STORM LIMITS ARE GOVERNED BY THE CURRENCY, ACCURACY AND TOLERANCE OF THE U.S.G.S. GUADRANGLE MAPS OR WHEN AVAILABLE THE SOUTH FLORIDA WATER MANAGEMENT DISTRICT AERIAL PHOTOS.
- 4 THE TIME HISTORY POINTS TABLE ABOVE INDICATES THE STORM TIDE SURGE ELEVATION BY STORM CATEGORY ABOVE THE TIME HISTORY POINT ELEVATION. BRY INDICATES THE POINT WILL NOT SE FLOODED ON THE LAST PAGE OF THIS ATLAS ARE THE NAMES OF TIME HISTORY POINTS AND THE TOTAL STORM TIDE SURGE ELEVATION BY STORM CATEGORY ABOVE N.G.V.D.
- 5.THE CATEGORY 4/5 ZONE REPRESENTS THE EXTENT OF FLOODING FOR EITHER THE CATEGORY 4 ORS, WHICHEYER IS GREATER.

## THE SOUTHWEST FLORIDA REGIONAL PLANNING COUNCIL

FOR THE FLORIDA DEPARTMENT OF COMMUNITY AFFAIRS, DIVISION OF EMERGENCY MANAGEMENT.

2 MILES

SCALE 1:48000

SEE INSET A

INSET A

SUBJECT **PROPERTY** 