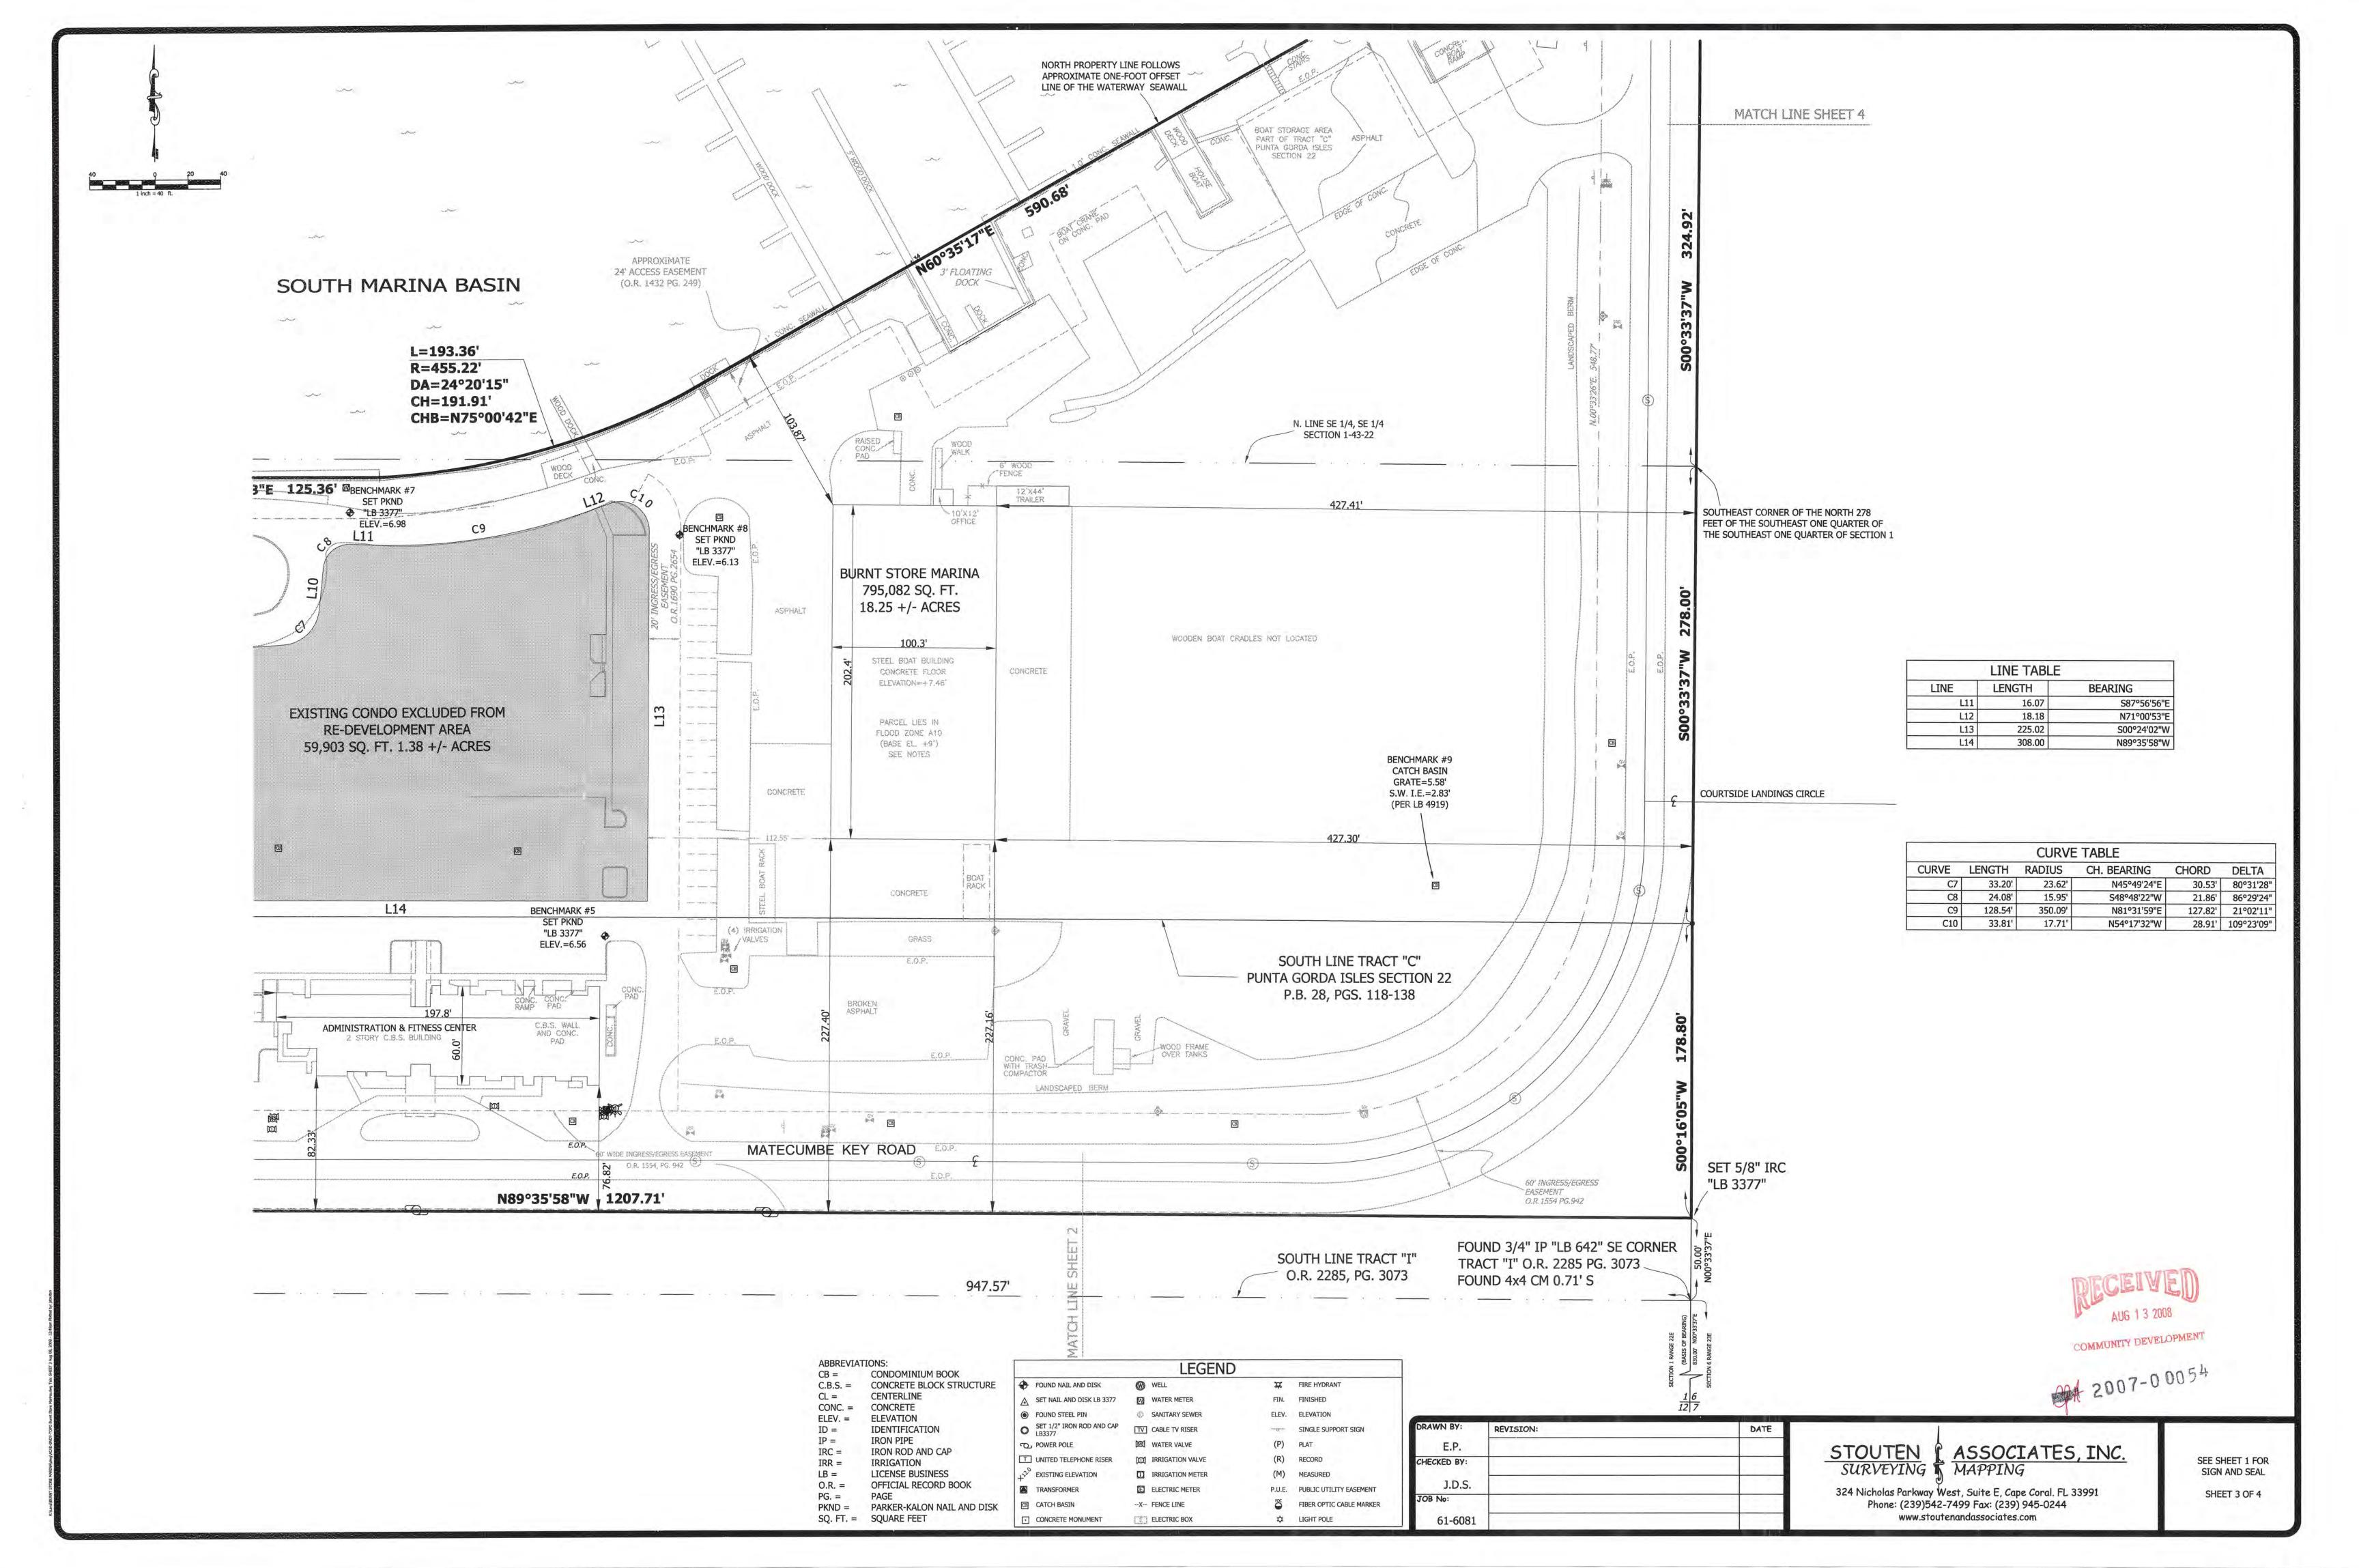

RC = IRON ROD AND CAP STOUTEN ASSOCIATES, INC. T UNITED TELEPHONE RISER IRRIGATION VALVE IRR = IRRIGATION (R) RECORD CHECKED BY: JEFFREY D. STOUTEN LB = LICENSE BUSINESS SURVEYING MAPPING EXISTING ELEVATION IRRIGATION METER (M) MEASURED FLORIDA PROFESSIONAL SURVEYOR & MAPPER NO.6584 SHEET 1 OF 4 O.R. = OFFICIAL RECORD BOOK TRANSFORMER E ELECTRIC METER NOT VALID WITHOUT THE SIGNATURE AND THE P.U.E. PUBLIC UTILITY EASEMENT PG. = PAGE 324 Nicholas Parkway West, Suite E, Cape Coral. FL 33991 PKND = JOB No: ORIGINAL RAISED SEAL OF A FLORIDA LICENSED CB CATCH BASIN PARKER-KALON NAIL AND DISK --X-- FENCE LINE FIBER OPTIC CABLE MARKER Phone: (239)542-7499 Fax: (239) 945-0244 SURVEYOR AND MAPPER SQ. FT. = SQUARE FEET CONCRETE MONUMENT ELECTRIC BOX LIGHT POLE www.stoutenandassociates.com 61-6081