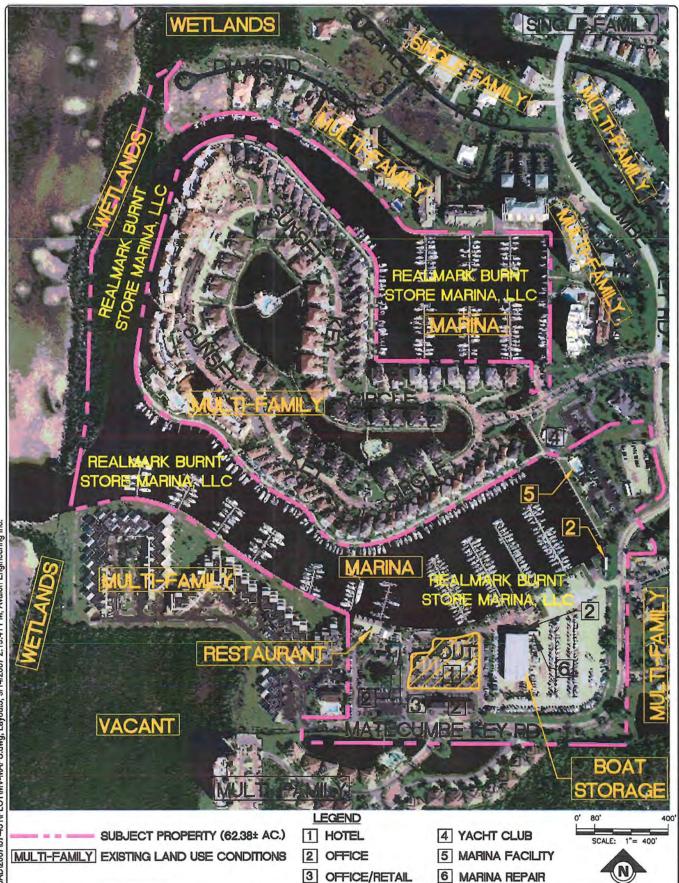

LEGEND

SUBJECT PROPERTY (18.25t AC.) MULTI-FAMILY EXISTING LAND USE CONDITIONS

- 1 HOTEL/CONDO 4 YACHT CLUB
- 2 OFFICE
- 5 MARINA FACILITY
- 3 OFFICE/RETAIL
- 6 MARINA REPAIR

ATTACHMENT 4