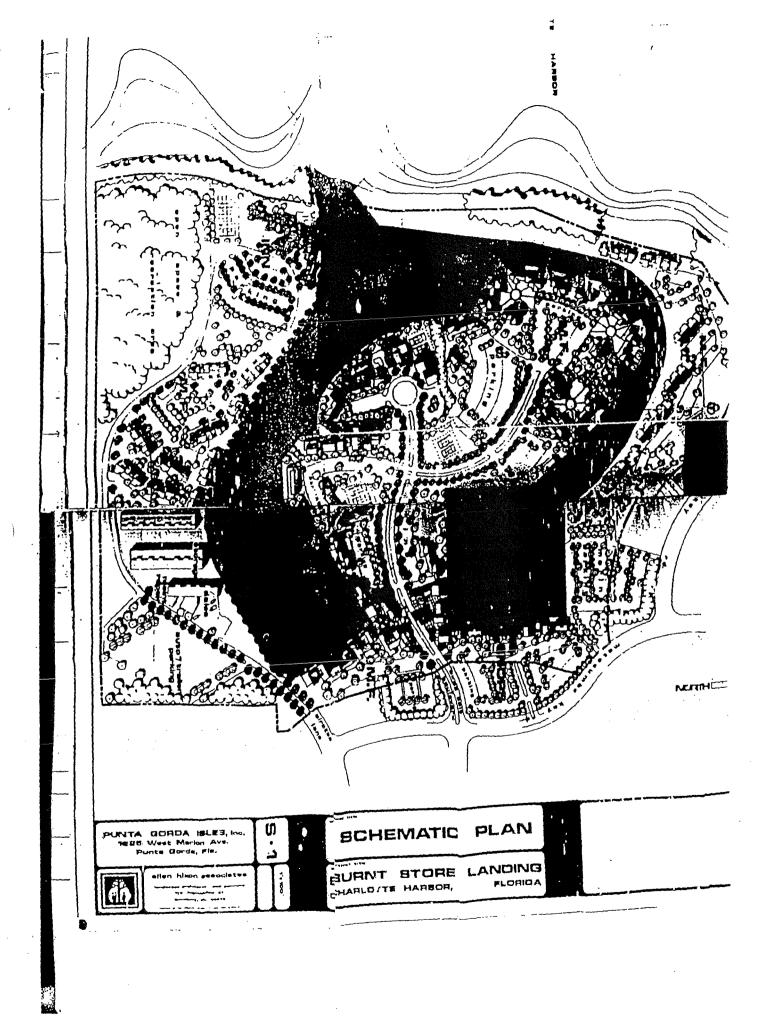

Range 23 East, Charlotte County and the South line of the said Punta Gorda Isles Subdivision, Section 21, a distance of 2658.80 feet to the N 1/4 corner of said Section 6; thence run S 89°36'00"E along the North line of the NE 1/4 of said Section 6; the South line of said Section 31, and the South line of said Punta Gorda Isles Subdivision, Section 21, a distance of 2618.29 feet to the Point of Beginning, said point being 1 89°36'00" W a distance of 17.52 feet from the Northeast corner of said Section CONTAINING 626.26 acres more or less.

LAW OFFICES
FARR, FARR,

"AYMANS, MOSELEY,

EMERICH
AND SIFRIT, P.A.

ATTORNEYS AT LAW

6419 ACCORDANCE TO THE PROPERTY
P.O. BOR SIES
PORT CHARLOTTE, PL

23565

Service activities private in

AN 1587 DA

The restrict of the state of th

attachment b





### DCA AGREEMENTS DATED MAY 20, 1986 AND JANUARY 30, 1987 AND PROPOSED ADDENDUM TO 1987 AGREEMENT

of Months and entered into this 200 day of Months and between State of Florida, Department of Community Affairs, 2571 Executive Center Circle, East, Tallahassee, Florida 32301, (hereinafter "DCA") and Punta Gorda Isles, Inc., a Florida corporation, 1625 W. Marion Avenue, Punta Gorda, Florida 33950, Burnt Store Marina, Inc., a Florida corporation, 1625 W. Marion Avenue, Punta Gorda, Florida 33950, and Gulf Coast Credit Corp., a Florida corporation, 1625 W. Marion Avenue, Punta Gorda, Florida 33950 (hereinafter collectively "PGI"), concerning a parcel of land in Lee County, Florida more particularly described in Attachment A hereto which constitutes Punta Gorda Isles Section 22 including "Tr