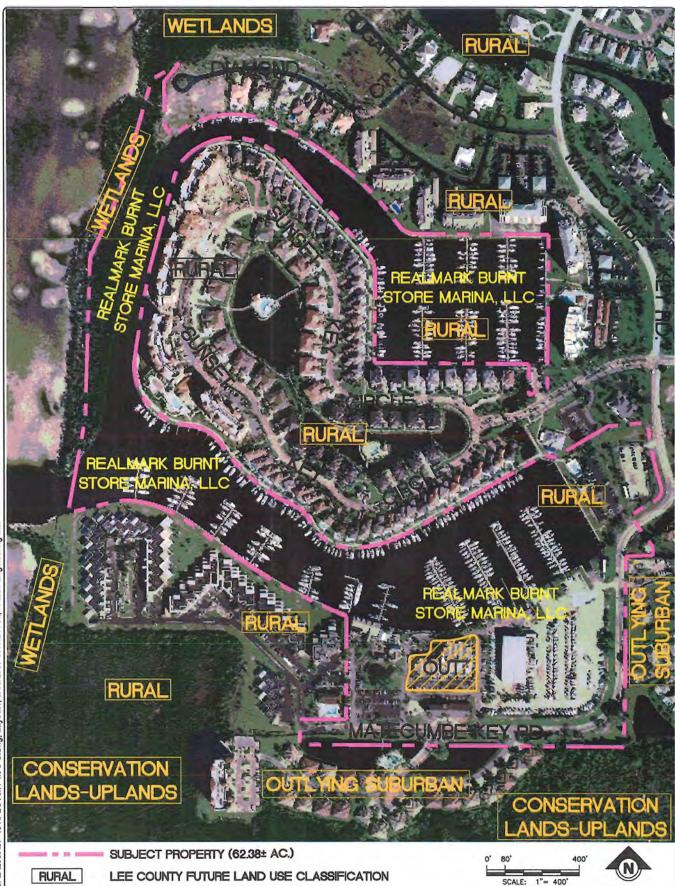

0 150 300 ( IN FEET )

SUBJECT PROPERTY (18.25± AC.)

LEE COUNTY ZONING DESIGNATIONS

RESIDENTIAL MULTI-FAMILY

RESIDENTIAL MULTI-FAMILY

RESIDENTIAL PLANNED DEVELOPMENT

CM COMMERCIAL MARINE

EC ENVIRONMENTALLY CRITICAL