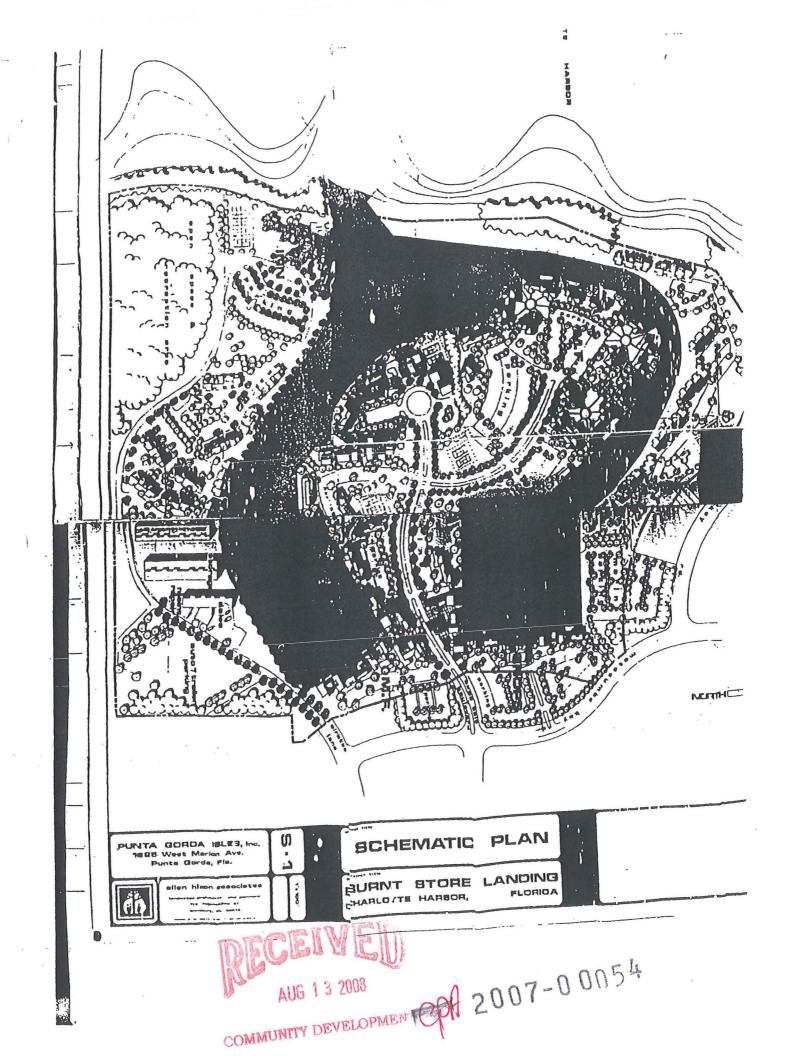

line of the NW 1/4 of said Section 6, the South line of Section 31, Township 42 South, Range 23 East, Charlotte County and the South line of the said Punta Gorda Isles Subdivision, Section 21, a distance of 2658.80 feet to the N 1/4 corner of said Section 6; thence run S 89°36'00" along the North line of the NE 1/4 of said Section 6; the South line of said Section 31, and the South line of said Punta Gorda Isles Subdivision, Section 21, a distance of 2618.29 feet to the Point of Beginning, said point being 1 89°36'00" W a distance of 17.52 feet from the Northeast corner of said Section

2007-0.0n54

LAW OFFICES FARR, FARR, + 4AYMANS, MOSELEY, EMERICH AND SIFRIT, P.A. Attonnets at Law 4410 more states Port changete, r.

1.7%

COMMUNITY DEVELOPMENT

CONTAINING 626.26 acres more or less.





12007-00054

COMMUNITY DEVELOPMENT

RECEIVED AUG 1 3 2008

)

DCA AGREEMENTS DATED MAY 20, 1986 AND JANUARY 30, 1987 AND PROPOSED ADDENDUM TO 1987 AGREEMENT

#### ACRESMENT

THIS AGREEMENT is made and entered into this 201 day . of Mm , 1986 by and between State of Florida, Department of Community Affairs, 2571 Executive Center Circle, East, Tallahassee, Florida 32301, (hereinafter "DCA") and Punta Gorda Isles, Inc., a Florida corporation, 1625 W. Marion Avenue, Punta Gorda, Florida 33950, Burnt Store Marina, Inc., a Florida corporation, 1625 W. Marion Avenue, Punta Gorda, Florida 33950, and Gulf Coast Credit Corp., a Florida corporation, 1625 W. Marion Avenue, Punta Gorda, Florida 33950 (hereinafter collectively "PGI"), concerning a parcel of land in Lee County, Florida more particularl