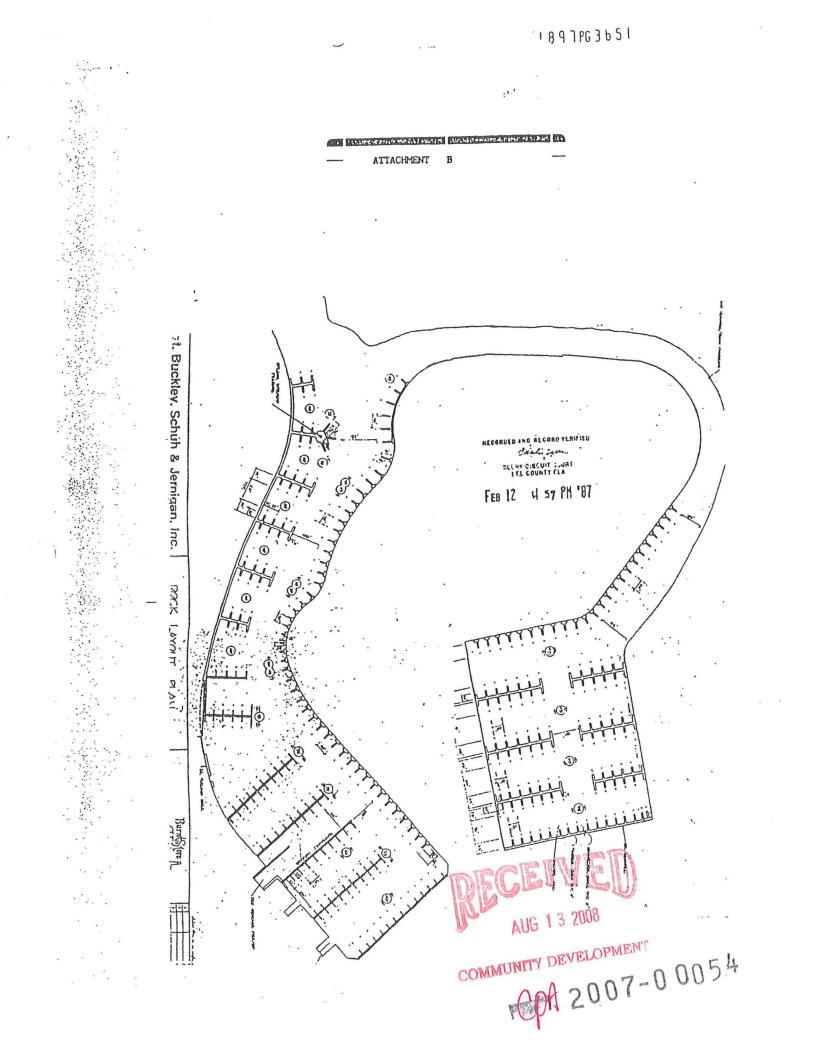

th line of the NW 1/4 of said Section 6, the South line of Section 31, Township 42 South, Range 23 East, Charlotte County and the South line of the said Punta Gorda Isles Subdivision, Section 21, a distance of 2658.80 feet to the N 1/4 corner of said Section 6; thence run S 89°36'00" along the North line of the NE 1/4 of said Section 6; the South line of said Section 31, and the South line of said Punta Gorda Isles Subdivision, Section 21, a distance of 2618.29 feet to the Point of Beginning, said point being 1 89°36'00" W a distance of 17.52 feet from the Northeast corner of said Section

2007-0.0n54

LAW OFFICES FARR, FARR, + 4AYMANS, MOSELEY, EMERICH AND SIFRIT, P.A. Attonnets at Law 4410 more states Port changete, r.

1.7%

COMMUNITY DEVELOPMENT

CONTAINING 626.26 acres more or less.





12007-00054

COMMUNITY DEVELOPMENT

RECEIVED AUG 1 3 2008

)

DCA AGREEMENTS DATED MAY 20, 1986 AND JANUARY 30, 1987 AND PROPOSED ADDENDUM TO 1987 AGREEMENT

#### ACRESMENT

THIS AGREEMENT is made and entered into this 201 day . of Mm , 1986 by and between State of Florida, Department of Community Affairs, 2571 Executive Center Circle, East, Tallahassee, Florida 32301, (hereinafter "DCA") and Punta Gorda Isles, Inc., a Florida corporation, 1625 W. Marion Avenue, Punta Gorda, Florida 33950, Burnt Store Marina, Inc., a Florida corporation, 1625 W. Marion Avenue, Punta Gorda, Florida 33950, and Gulf Coast Credit Corp., a Florida corporation, 1625 W. Marion Avenue, Punta Gorda, Florida 33950 (hereinafter collectively "PGI"), concerning a parcel of land in Lee County, Florida more particula