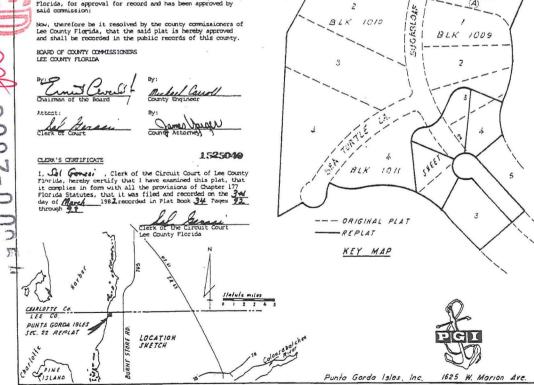

verse nurvature on the south line of said tot 11 and the PONT OF BEIDNING: thence SOUTH 23/36/59 WEST, 304.85' feet to a point of compound curvature on the sast line of lot 1 of block 1009 and the point of termination.

TOGETHER WITH the rights of way of Sea Turtle Lane and that part of Sugarloaf Key Road lying immediately adja-cent to the abovementioned lots and blocks, CONTAINING 33.45 acres more or less.

#### APPROVALS

whereas, this plat was on the 17th day of Element 1982 submitted to the Board of County Commissioners of Lee County Florida, for approval for record and has been approved by said commission:

Now, therefore be it resolved by the county commissioners of Lee County Florida, that the said plat is hereby approved and shall be recorded in the public records of this county.



#### A Portion of Section I, Township 43 South, Range 22 East Being

LEE

2

ALX

1010

14

A Replat of a part of PUNTA GORDA ISLES SECTION TWENTY TWO as recorded in Plat Book 28 at Page 118 of the Public Records of Lee County, Florida



Punta Gorda, Fl.

#### DEDICATION

STATE OF FLORIDA CTENTY OF CHARLOTTE

PUNTA CORDA ISLES, INC. a corporation existing under the laws of the State of Florida, the owners of the lands herein rlatted, as dedicators, does hareby dedicate to the public, all streets, rights-of-way, and easements shown herein. The screes purpose of this plat is to close, revoke, vacato and alrogate that portion of FANTA CORPA ISLES SECTION THENTY The arcogate that portion of FWNTA GREA ISLES SELTION THEO TWO as recorded in plath bock 28 at page 118 of the public records of L