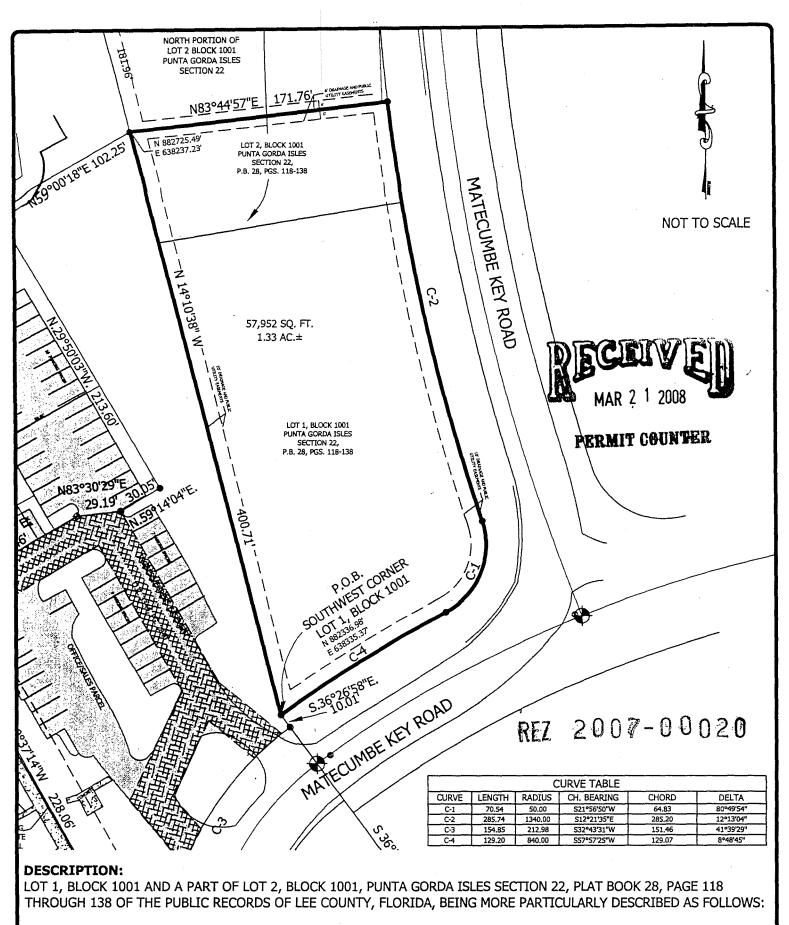

| Ň    | Number of Copies*      |     | Exhibit<br>Number | SUBMITTAL ITEMS |                                                                                                                                                                                                                                                                                           |  |  |
|------|------------------------|-----|-------------------|-----------------|-------------------------------------------------------------------------------------------------------------------------------------------------------------------------------------------------------------------------------------------------------------------------------------------|--|--|
| Var. | <u>Conv.</u><br>or Spe |     | PDs               |                 |                                                                                                                                                                                                                                                                                           |  |  |
| 1    | 1                      | 1   | 3                 | PH-3.G.1        | List of Surrounding Property Owners [34-202(a)(6)]                                                                                                                                                                                                                                        |  |  |
| 1    | 1                      | 1 🗸 | 3                 | PH-3.G.2        | Map of Surrounding Property Owners [34-202(a)(7)]                                                                                                                                                                                                                                         |  |  |
| 2    | 1                      | 2 🗸 | 2                 | PH-3.G.3        | Mailing labels [34-202(a)(6)]                                                                                                                                                                                                                                                             |  |  |
| 1    | 1                      | 1   | 3                 | PH-3.1.2.       | Affidavit Regarding Proposed Use (if applicable) [34-202(b)(3)]                                                                                                                                                                                                                           |  |  |
| 1    | NA                     | 1/  | 3                 | PH-3.1.3.       | Affidavit entitled " <u>Agricultural Uses at Time of Zoning Application</u> " (if applicable) [34-202(b)(7)]                                                                                                                                                                              |  |  |
| 1    | NĂ                     | 1   | 3                 | PH-3.L.2        | Deed Restrictions\Covenants (if applicable) [34-202(b)(2)]                                                                                                                                                                                                                                |  |  |
| 1    | NA                     | 1/  | 3                 | PH-3.L.3        | Narrative addressing effect of Deed Restrictions (if applicable) [34-<br>202(b)(2)]                                                                                                                                                                                                       |  |  |
| 1    | 1                      | 1.  | 15                |                 | Completed Supplement Form appropriate to the action requested (see Supplemental Forms above)                                                                                                                                                                                              |  |  |
| 1    | NA                     | 1   | 15                | PH-4.B          | Information Regarding Proposed Blasting (if applicable). [34-202(b)(6)]                                                                                                                                                                                                                   |  |  |
| 0    |                        | 0   | 4                 | PH-4.C          | Bonus Density units (if applicable) [34-202(b)(5)]                                                                                                                                                                                                                                        |  |  |
| 1    | NA                     | 1   | 4                 | PH-4.D          | Hazardous materials emergency plan (if applicable) [34-202(b)(4)]                                                                                                                                                                                                                         |  |  |
| 0    | NA                     | 1   | 4                 | PH-4.E          | Nobile Home Park Information (if applicable) [34-203(d)]                                                                                                                                                                                                                                  |  |  |
| 1    | NA                     | 1   | 4                 | PH-4.F          | Aviation Hazard (if applicable) [34-1001 et seq.]                                                                                                                                                                                                                                         |  |  |
| 0    |                        | 0   | 4                 | PH-4.G          | Summary of Public Informational Session for Planned Development<br>pplications located within Estero Planning Community [34-373-(a)(10; Lee<br>an Policy 19.5.3]                                                                                                                          |  |  |
| 1    | NA                     | 1   | 4                 | PH-4.H          | Summary of Public Informational Session for rezoning, special exception<br>and variance applications located within Captiva Planning Community [Lee<br>Plan Policy 13.1.7)                                                                                                                |  |  |
| 0    |                        | 0   | 4                 | PH-4.I          | Summary of Public Informational Session for Planned Development<br>Applications located within Caloosahatchee Shores Planning Community<br>[Lee Plan Policy 21.6.3]                                                                                                                       |  |  |
| 1    | NA                     | 1   | 15                | PH-4.J          | Approved Waivers.(if applicable) [34-202(a)]                                                                                                                                                                                                                                              |  |  |
| 0    |                        | 0   | 4                 | PH-4.K          | Potable Water & Central Sewer. If the answer to Item 6.D was NO, an explanation must be attached providing the reason(s) why connection to potable water and central sewer system is not proposed as part of any development of the parcel subject to the rezoning request. [BOCC POLICY] |  |  |