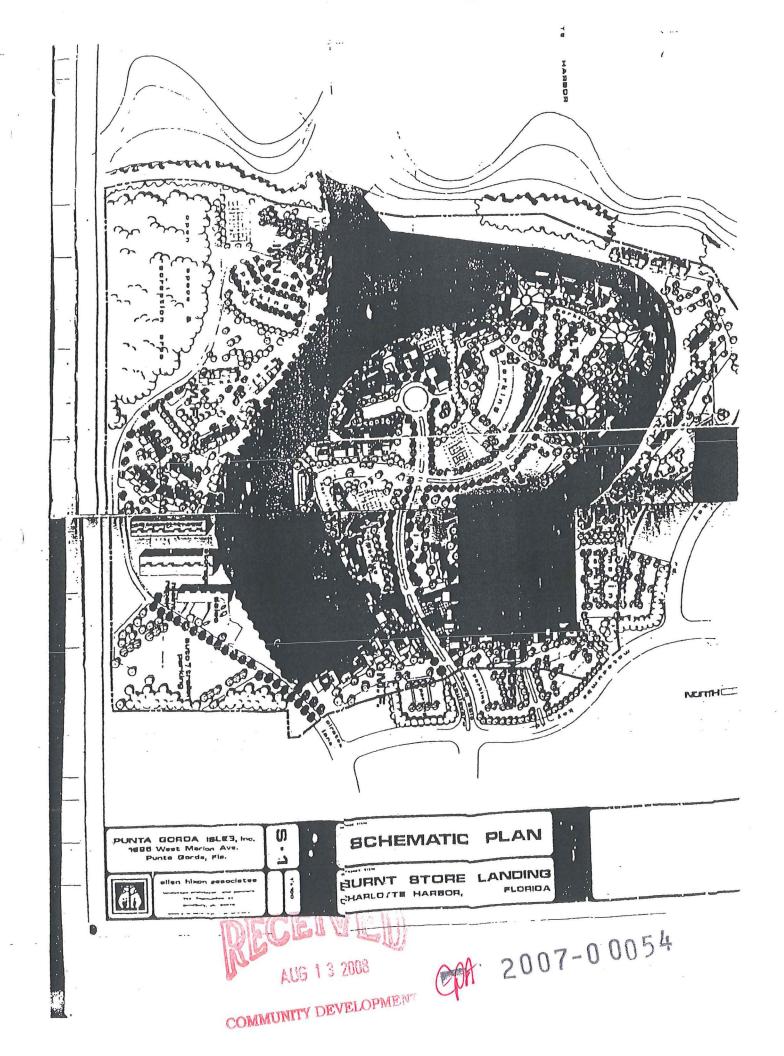

line of Section 31, Township 42 South, Range 23 East, Charlotte County and the South line of the said Punta Gorda Isles Subdivision, Section 21, a distance of 2658.80 feet to the N 1/4 corner of said Section 6; thence run S 89°36'00"E along the North line of the NE 1/4 of said Section 6: the South line of said Section 31, and the South line of said Punta Gorda Isles Subdivision, Section 21, a distance of 2618.29 feet to the Point of Beginning, said point being b 89°36'00" W a distance of 17.52 feet from the Northeast corner of said Section

2007-00054

CONTAINING 626.26 acres more or less.

AUG 1 3 2008

COMMUNITY DEVELOPMENT

LAW OFFICES FARR, FARR, A "AYMANS, MOSELEY, EMERICH AND SIFRIT, P.A. ATTORNETS AT LAW Site Anothe States For Computer r. Dog to Compute r. Dog to Compute r.

6.





# ADDENDUM TO AGREEMENT

THIS ADDENDUM TO AGREEMENT (hereinafter "Addendum") is made and entered into this \_\_\_\_\_\_ day of \_\_\_\_\_\_, 2008 by and between the State of Florida Department of Community Affairs, 2555 Shumard Oak Blvd., Tallahassee, Florida 32399, (hereinafter "DCA") and Realmark Development, LLC (hereinafter "Realmark") to amend a 380.032 agreement executed in 1987 concerning wet and dry boat storage for a parcel of land in Lee County, Florida, which constitutes Punta Gorda Isles-Section 22, including Tract C, as recorded in Plat Book 28, Pages 118 through 138, Public Records of Lee County, Florida.

WHEREAS DCA is authorized under Section 380.032, Florida Statutes, to enter into agreements with any land owner or developer as necessary to effectuate the provisions and