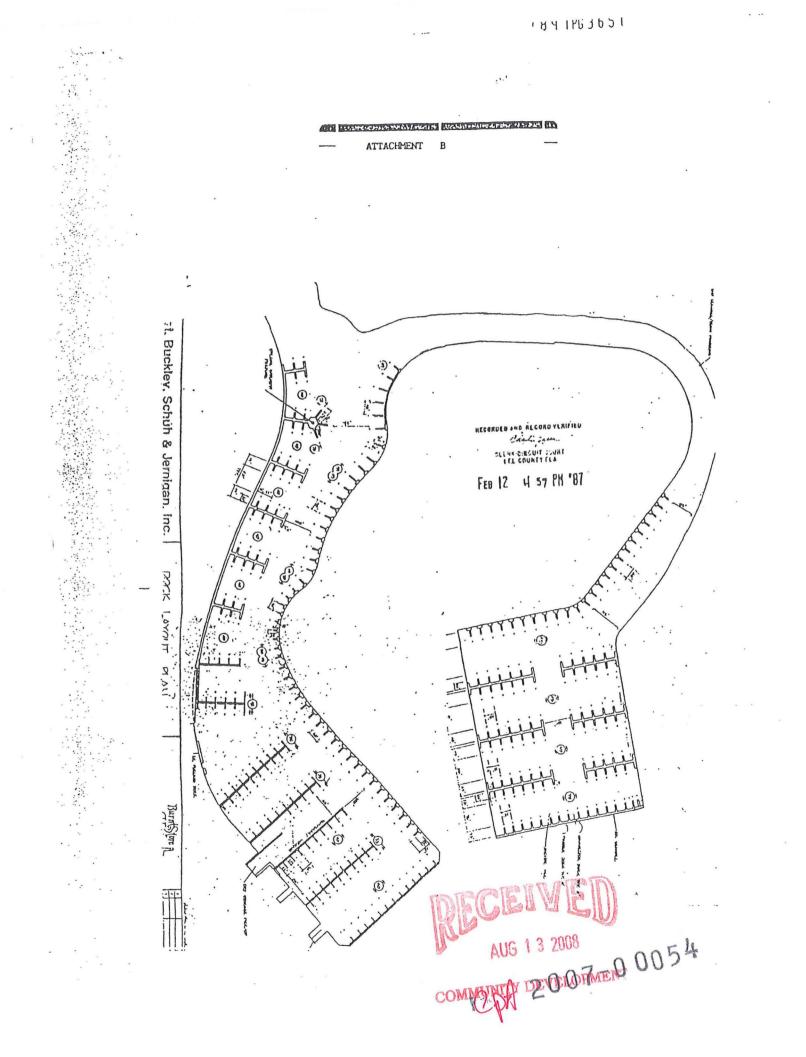

th line of Section 31, Township 42 South, Range 23 East, Charlotte County and the South line of the said Punta Gorda Isles Subdivision, Section 21, a distance of 2658.80 feet to the N 1/4 corner of said Section 6; thence run S 89°36'00"E along the North line of the NE 1/4 of said Section 6: the South line of said Section 31, and the South line of said Punta Gorda Isles Subdivision, Section 21, a distance of 2618.29 feet to the Point of Beginning, said point being b 89°36'00" W a distance of 17.52 feet from the Northeast corner of said Section

2007-00054

CONTAINING 626.26 acres more or less.

AUG 1 3 2008

COMMUNITY DEVELOPMENT

LAW OFFICES FARR, FARR, A "AYMANS, MOSELEY, EMERICH AND SIFRIT, P.A. ATTORNETS AT LAW Site Anothe States For Computer r. Dog to Compute r. Dog to Compute r.

6.





# ADDENDUM TO AGREEMENT

THIS ADDENDUM TO AGREEMENT (hereinafter "Addendum") is made and entered into this \_\_\_\_\_\_ day of \_\_\_\_\_\_, 2008 by and between the State of Florida Department of Community Affairs, 2555 Shumard Oak Blvd., Tallahassee, Florida 32399, (hereinafter "DCA") and Realmark Development, LLC (hereinafter "Realmark") to amend a 380.032 agreement executed in 1987 concerning wet and dry boat storage for a parcel of land in Lee County, Florida, which constitutes Punta Gorda Isles-Section 22, including Tract C, as recorded in Plat Book 28, Pages 118 through 138, Public Records of Lee County, Florida.

WHEREAS DCA is authorized under Section 380.032, Florida Statutes, to enter into agreements with any land owner or developer as necessary to effectuate the provisions a