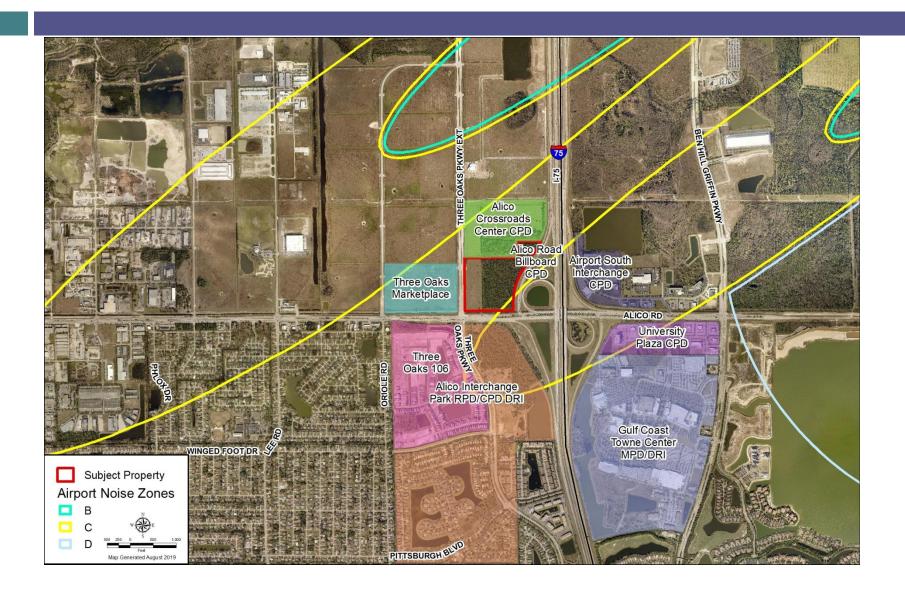

# CPA2018-10012 & CPA2018-10013 VINTAGE COMMERCE CENTER

Privately Initiated – Map Amendment Local Planning Agency August 26, 2019

#### **FUTURE LAND USE MAP**





#### **SURROUNDING AREA:**



## LEE PLAN CONSISTENCY:

- Vision: Hi Tech/Clean Industry Businesses
- Multi-Family Housing to Serve Industries and Businesses (Policy 135.1.9)
- Planned Development Rezone:
  - ■Airport Noise (5.1.2)
  - Industrial/Residential Interface (Policies 5.1.2, 5.1.5, 7.18, 7.1.9)

## **STAFF RECOMMENDATION:**

Staff recommends that the BoCC transmit the proposed map & text amendments to the State Reviewing Agencies.