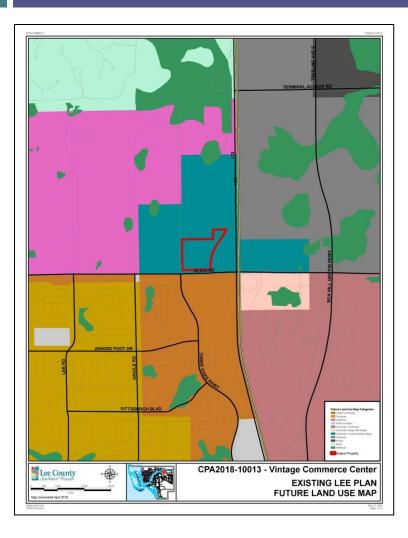

# CPA2018-10012 & CPA2018-10013 VINTAGE COMMERCE CENTER

Privately Initiated – Map Amendment Local Planning Agency August 26, 2019

#### **FUTURE LAND USE MAP**





#### **SURROUNDING AREA:**



## LEE PLAN CONSISTENCY:

- Vision: Hi Tech/Clean Industry Businesses
- Multi-Family Housing to Serve Industries and Businesses (Policy 135.1.9)
- Planned Development Rezone:
  - ■Airport Noise (5.1.2)
  - Industrial/Residential Interface (Policies 5.1.2, 5.1.5, 7.18, 7.1.9)

## **STAFF RECOMMENDATION:**

Staff recommends that the BoCC transmit the proposed map & text amendments to the State Reviewing Agencies.