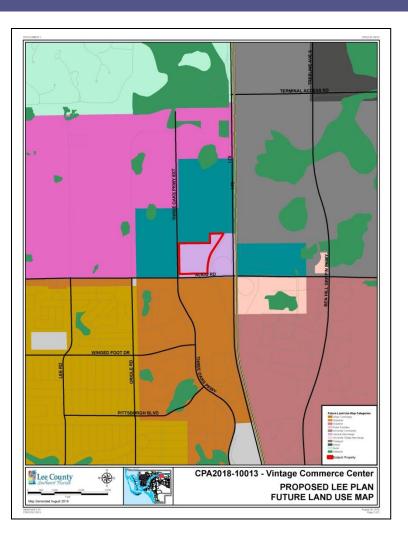

# CPA2018-10012 & CPA2018-10013 VINTAGE COMMERCE CENTER

Privately Initiated – Map Amendment Local Planning Agency August 26, 2019

#### **FUTURE LAND USE MAP**





#### **SURROUNDING AREA:**



## LEE PLAN CONSISTENCY:

- Vision: Hi Tech/Clean Industry Businesses
- Multi-Family Housing to Serve Industries and Businesses (Policy 135.1.9)
- Planned Development Rezone:
  - ■Airport Noise (5.1.2)
  - Industrial/Residential Interface (Policies 5.1.2, 5.1.5, 7.18, 7.1.9)

## **STAFF RECOMMENDATION:**

Staff recommends that the BoCC transmit the proposed map & text amendments to the State Reviewing Agencies.