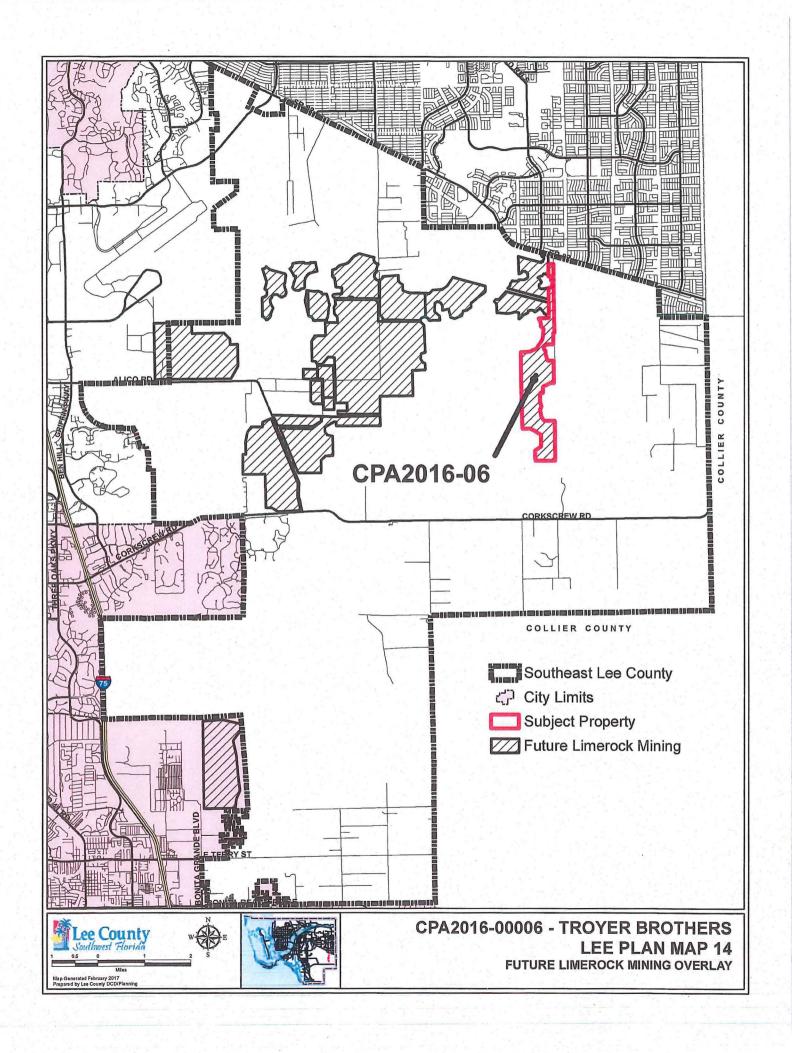

- CPA2016-00006, Troyer Brothers Map 14: This amendment includes two primary changes, as summarized below:
  - Amend Map 14 (Future Limerock Mining Overlay) to add 907± acres within the Troyer Brothers property to the Future Limerock Mining Overlay; and
  - Add the corresponding 907± acres to Table 1(b) for Year 2030 Allocations under Industrial acreage, within the Southeast Lee County planning area.

#### **Summary of Proposed Amendment**

Lee County DEO 17-3ESR consists of two amendments:

<u>CPA2016-00006 (Troyer Brothers Map 14):</u> Amend Map 14 to add lands within the Troyer Brothers property to the Future Limerock Mining Overlay and corresponding industrial acreage to Table 1(b).