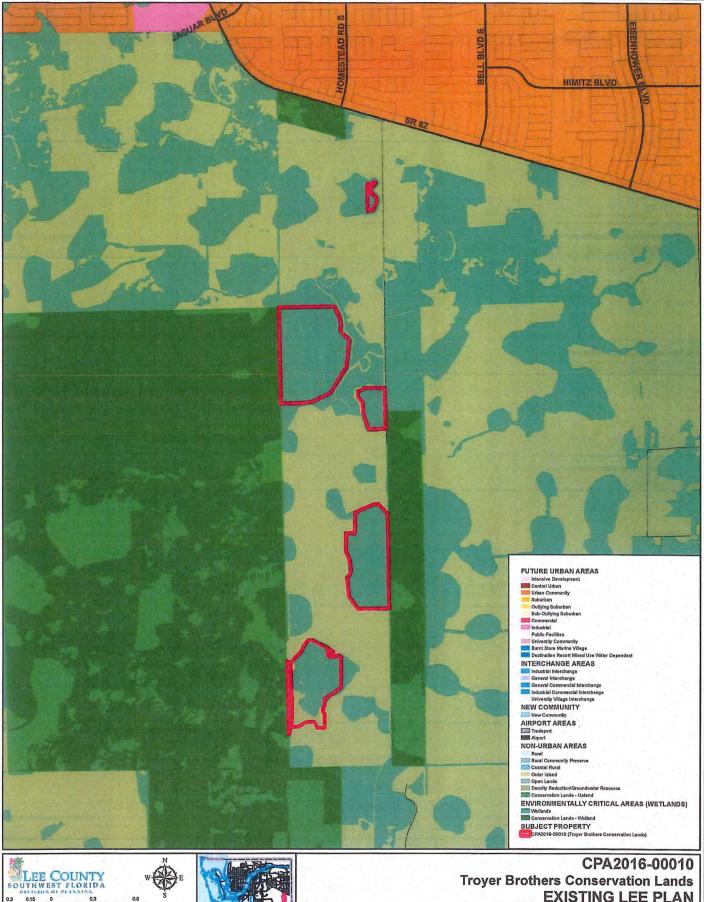

 CPA2016-00010, Troyer Brothers Conservation Lands: Amend the Future Land Use (FLU) Map (Map 1) to redesignate 453± acres within the Troyer Brothers property, from the Density Reduction/Groundwater (DR/GR) and Wetlands FLU designation to Conservation Lands.

<u>CPA2016-00010 (Troyer Brothers Conservation Lands)</u>: Redesignate 453± acres, a portion of the Troyer Brothers property, from DR/GR and Wetlands to Conservation Lands on the Future Land Use Map.

The total size of the property is 1,804± Acres (907.6 acres will be added to Map 14, and 453.32 acres will be redesignated to the Conservation Lands future land use category). The subject property is located in Southeast Lee County about 7 miles to the east of Daniels/Gunnery Road on the south side of State Route 82. The property is zoned agricultural (AG-2) to accommodate agricultural row crops and an agricultural processing facility and the FLU Category is Density Reduction/Groundwater Resource (DR/GR) and wetlands. With the exception of the properties within the Lehigh Acres Planning Community, located north of the subject property, the surrounding properties are located in the DR/GR or Wetlands future land use categories and are zoned AG-2.