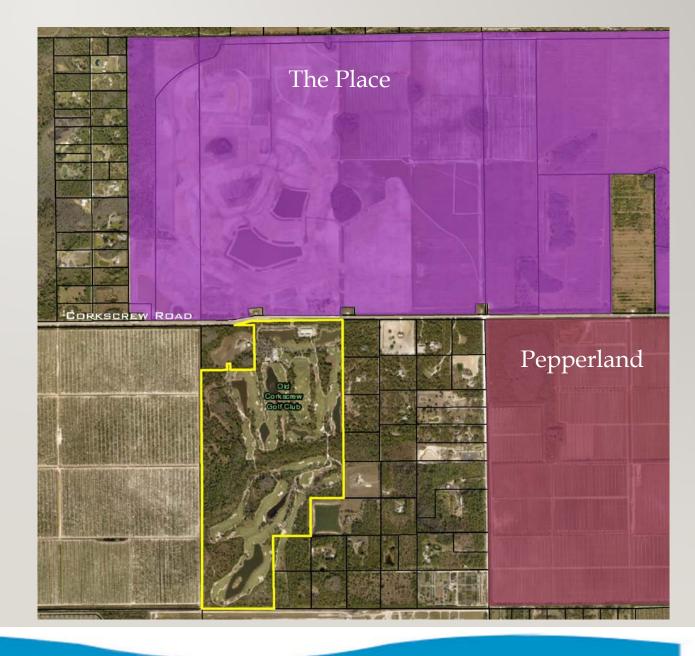

#### PROPERTY LOCATION

- ☐ South of Corkscrew Road
- ☐ South of the Place
- ☐ West of Pepperland and Verdana
- ☐ East side of 6Ls farm