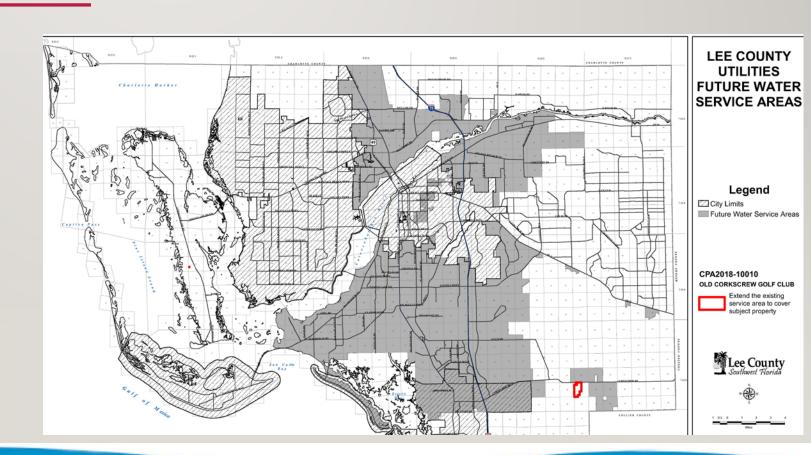

### FUTURE WATER SERVICE AREA MAP

- ☐ Service provided to the north, east and west
- ☐ Utility lines in front of the property
- ☐ Currently served by a package facility