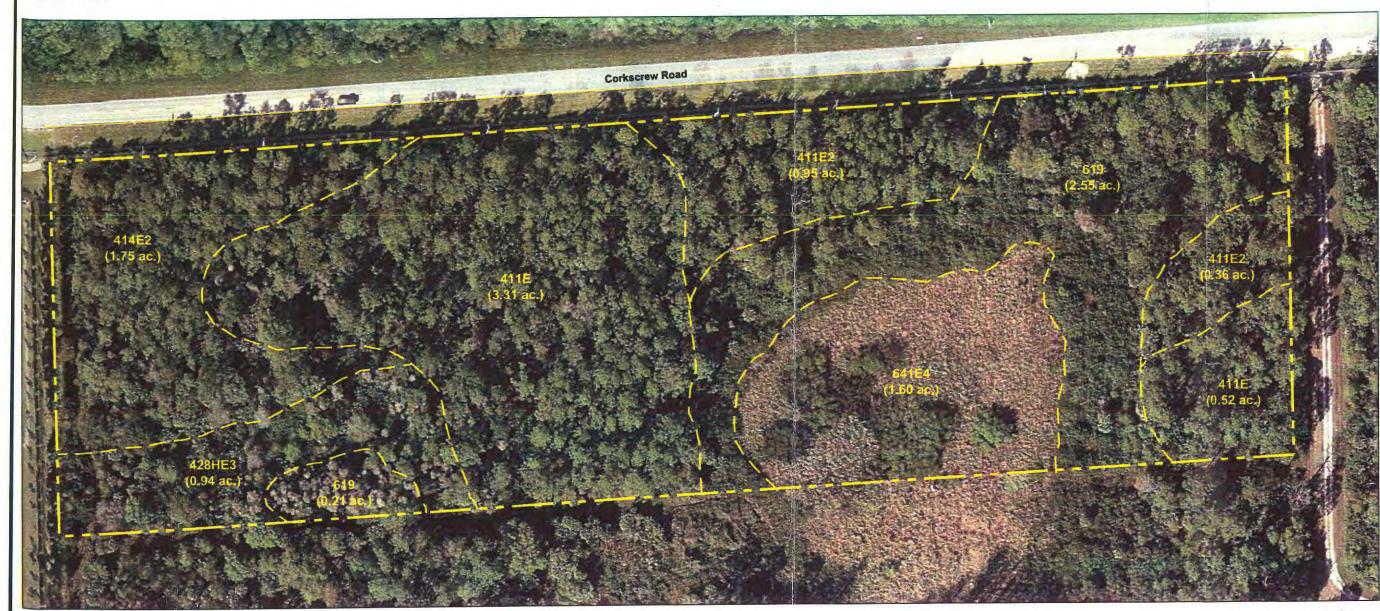

#### **Legal Sufficiency Comments:**

1. A metes and bounds legal description must be submitted specifically describing the entire perimeter boundary of the property with accurate bearings and distances for every line. The sketch must be tied to the state plane coordinate system for the Florida West Zone (North America Datum of 1983/1990 Adjustment) with two coordinates, one coordinate being the point of beginning and the other an opposing corner. If the subject property contains wetlands or the proposed amendment includes more than one land use category a metes and bounds legal description, as described above, must be submitted in addition to the perimeter boundary of the property for each wetland or future land use category.

Please see the attached revised boundary survey. The request is for the entire property to change to Commercial. The wetland lines will be delineated through the SFWMD ERP process in accordance with the Lee Plan.

2. The applicant has not provided the required legal description for the proposed Commercial future land use category and Wetlands future land use category. The adopted FLUM depicts 0.35 acres of uplands within the perimeter boundary. The applicant has not provided a sketch of the property tied the state plane coordinates as required. The boundary survey provided by the applicant references an incorrect section township and range.