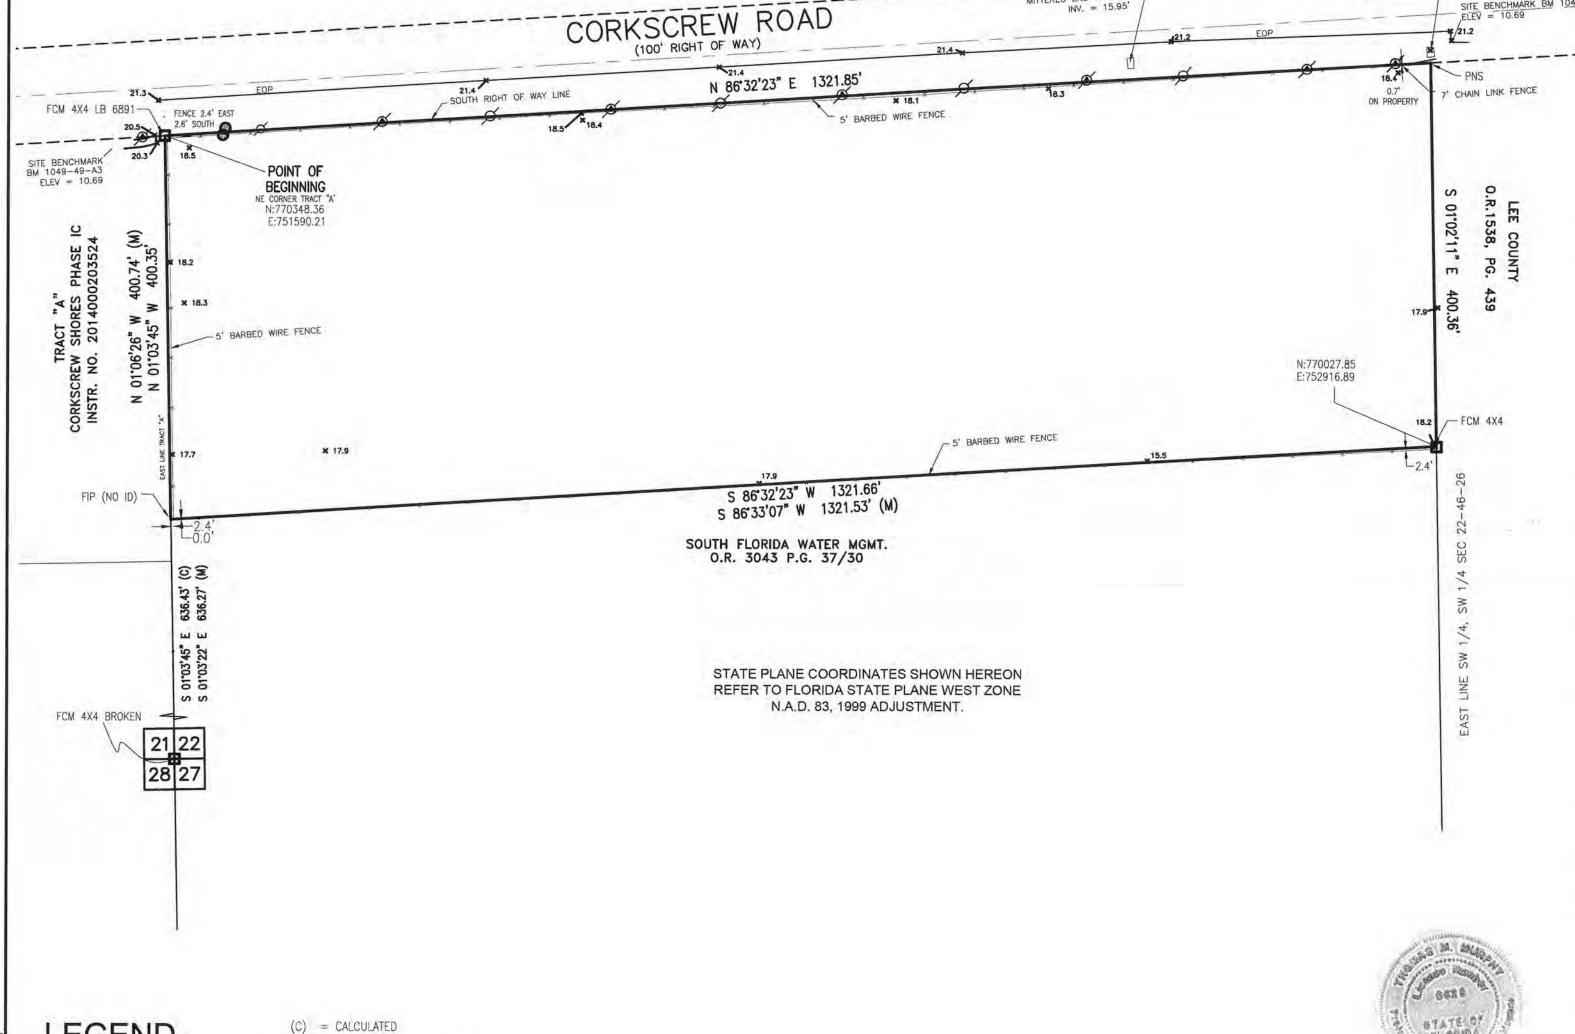

#### **Legal Sufficiency Comments:**

1. A metes and bounds legal description must be submitted specifically describing the entire perimeter boundary of the property with accurate bearings and distances for every line. The sketch must be tied to the state plane coordinate system for the Florida West Zone (North America Datum of 1983/1990 Adjustment) with two coordinates, one coordinate being the point of beginning and the other an opposing corner. If the subject property contains wetlands or the proposed amendment includes more than one land use category a metes and bounds legal description, as described above, must be submitted in addition to the perimeter boundary of the property for each wetland or future land use category.

Please see the attached revised boundary survey. The request is for the entire property to change to Commercial. The wetland lines will be delineated through the SFWMD ERP process in accordance with the Lee Plan.

2. The applicant has not provided the required legal description for the proposed Commercial future land use category and Wetlands future land use category. The adopted FLUM depicts 0.35 acres of uplands within the perimeter boundary. The applicant has not provided a sketch of the property tied the state plane coordinates as required. The boundary survey provided by the applicant references an incorrect section township and range.