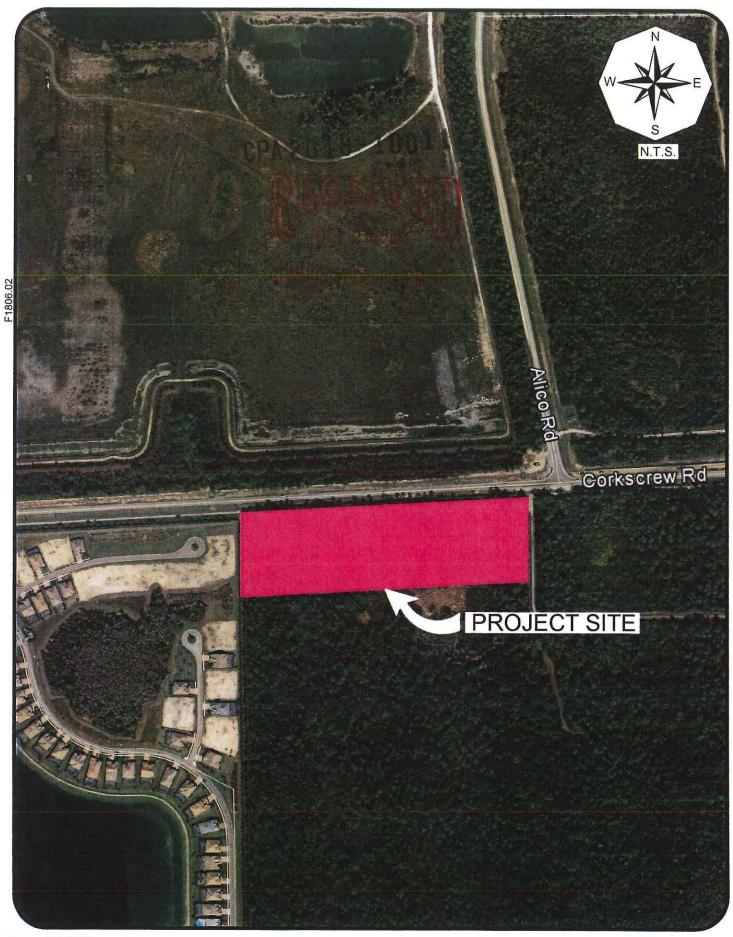

The regional aerial that was submitted has been revised to remove the Gverlay orea.