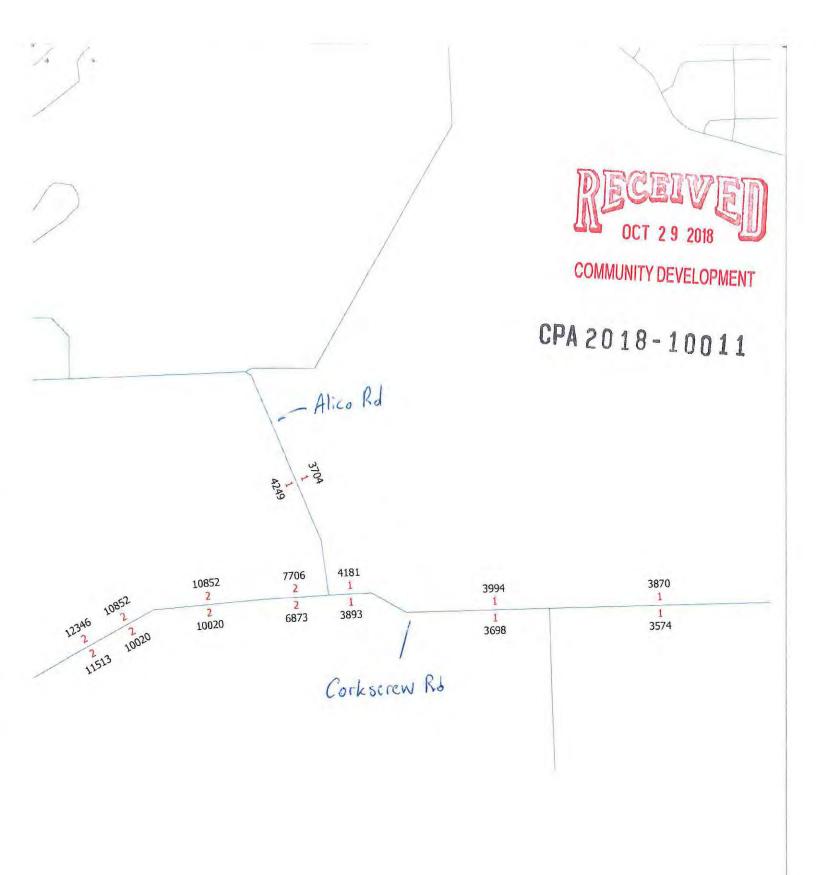

#### **Transportation Circulation Sufficiency Comments:**

- 1. The maximum pass-by rate accepted by the county is 30%. The pass-by rate included in the application is 34%. The proposed amendment to the FLUM is to redesignate the subject property to the Commercial future land use category, which allows for a wide range of commercial uses. As an example, the medical office use could potentially be allowed in the property and will generate more traffic than general commercial uses and have less pass-by traffic. The general commercial uses with a high percent pass-by traffic in the traffic analysis is not a worst case analysis. Please discuss these concerns with county staff and revise the analysis.
- 2. K & D factors shall be from the county's closest permanent count station, not from FDOT's portable traffic monitoring site.
- 3. The background traffic is based a 2% annual increase, but does not include the approved projects in the area (Corkscrew Farms, Pepperland, WildBlue and Verdana) in the 5 year traffic analysis. It is requested that the applicant's consultant demonstrate that the growth rate adequately reflects a projected increase in the SF DU's for study area projects that are underway such as the Place at Corkscrew, WildBlue, Bella Terra, and Corkscrew Crossings along with a modest growth rate increase.
- 4. The service volumes used for Corkscrew Rd from Grande Oak Way to Alico Rd in the 5-year analysis are uninterrupted flow highway service volumes. The interrupted facility service volumes should be used in the 5 year traffic analysis, consistent with the EEPCO study.
- 5. For this CPA analysis, the assumption of buildout of WildBlue, The Place at Corkscrew, Pepperland Ranch, and Verdana in the 2040 analysis seems overly conservative and staff suggests that the consultant document assumptions about the assumed percentage of completion for these four projects in 2040. It is possible that buildout for adjacent projects would be considered in a separate proportionate share analysis, if necessary and subject to AC-13-16 separate from the CPA review process.

Please see the attached revised TIS from TR Transportation.

Please feel free to contact me if you have any questions.

DeLisi, Inc.

CPA 2018-10011

Daniel DeLisi, AICP cc. Neale Montgomery, Pavese Law Firm

COMMUNITY DEVELOPMENT