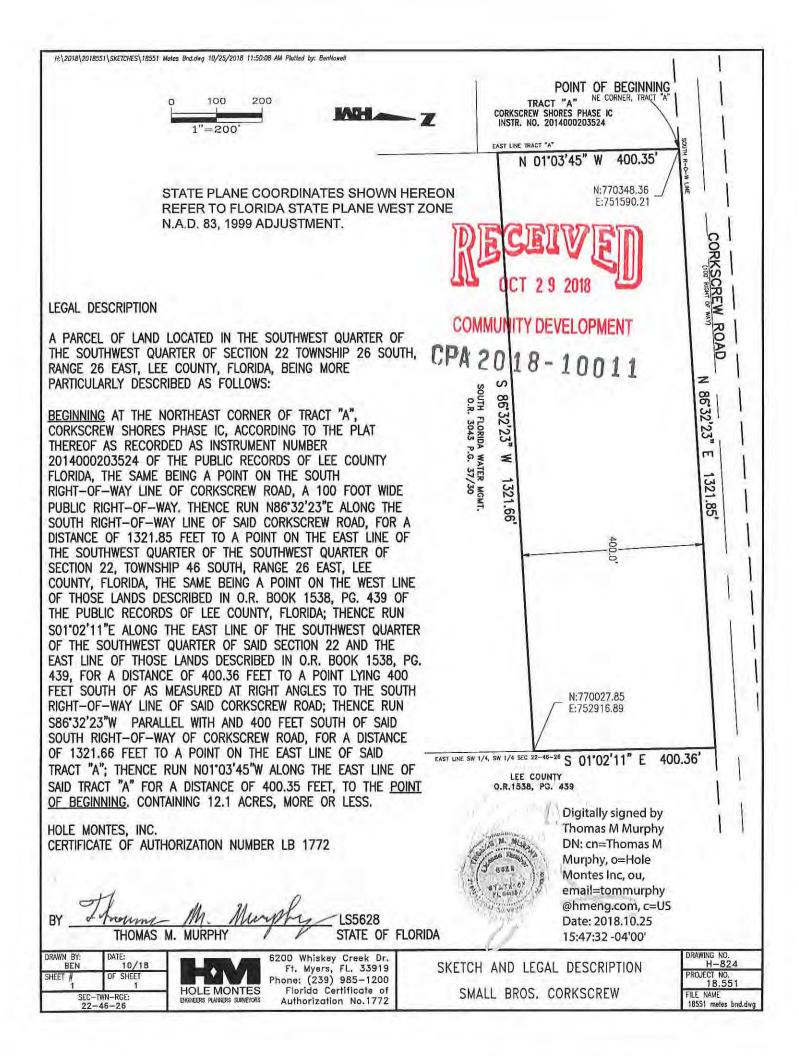

#### **Legal Sufficiency Comments:**

1. A metes and bounds legal description must be submitted specifically describing the entire perimeter boundary of the property with accurate bearings and distances for every line. The sketch must be tied to the state plane coordinate system for the Florida West Zone (North America Datum of 1983/1990 Adjustment) with two coordinates, one coordinate being the point of beginning and the other an opposing corner. If the subject property contains wetlands or the proposed amendment includes more than one land use category a metes and bounds legal description, as described above, must be submitted in addition to the perimeter boundary of the property for each wetland or future land use category.

Please see the attached revised boundary survey. The request is for the entire property to change to Commercial. The wetland lines will be delineated through the SFWMD ERP process in accordance with the Lee Plan.

2. The applicant has not provided the required legal description for the proposed Commercial future land use category and Wetlands future land use category. The adopted FLUM depicts 0.35 acres of uplands within the perimeter boundary. The applicant has not provided a sketch of the property tied the state plane coordinates as required. The boundary survey provided by the applicant references an incorrect section township and range.