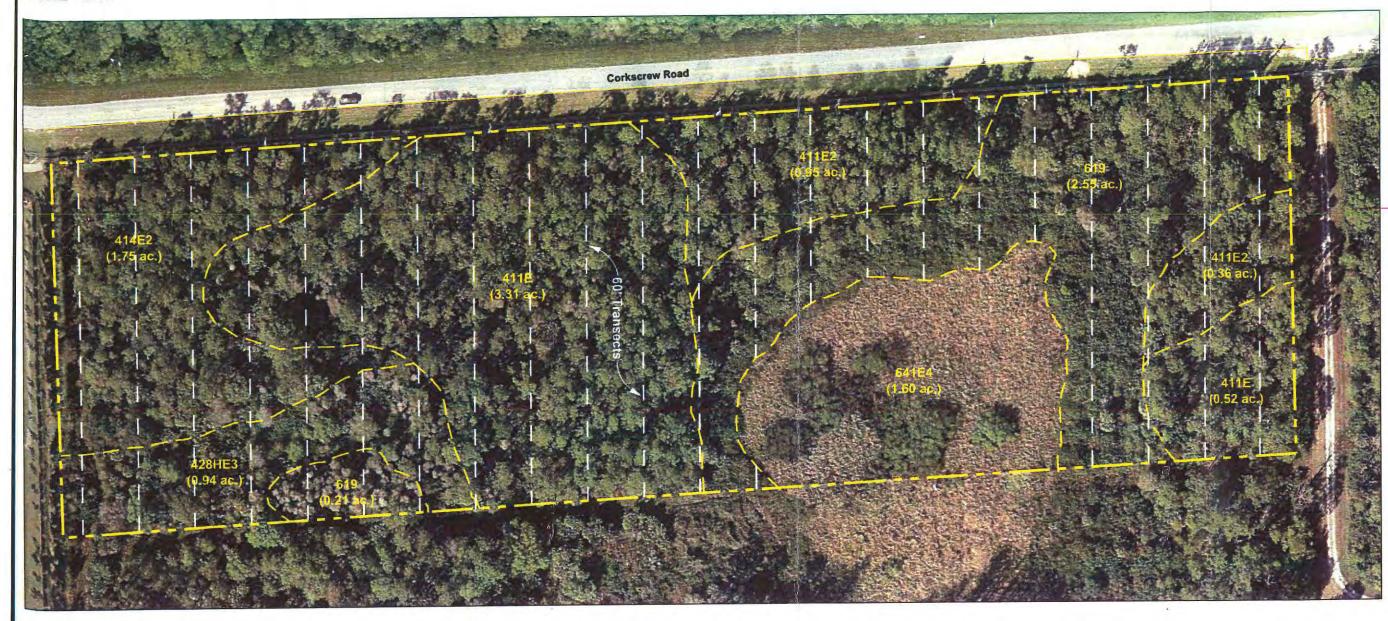

#### **Legal Sufficiency Comments:**

1. A metes and bounds legal description must be submitted specifically describing the entire perimeter boundary of the property with accurate bearings and distances for every line. The sketch must be tied to the state plane coordinate system for the Florida West Zone (North America Datum of 1983/1990 Adjustment) with two coordinates, one coordinate being the point of beginning and the other an opposing corner. If the subject property contains wetlands or the proposed amendment includes more than one land use category a metes and bounds legal description, as described above, must be submitted in addition to the perimeter boundary of the property for each wetland or future land use category.

Please see the attached revised boundary survey. The request is for the entire property to change to Commercial. The wetland lines will be delineated through the SFWMD ERP process in accordance with the Lee Plan.

2. The applicant has not provided the required legal description for the proposed Commercial future land use category and Wetlands future land use category. The adopted FLUM depicts 0.35 acres of uplands within the perimeter boundary. The applicant has not provided a sketch of the property tied the state plane coordinates as required. The boundary survey provided by the applicant references an incorrect section township and range.