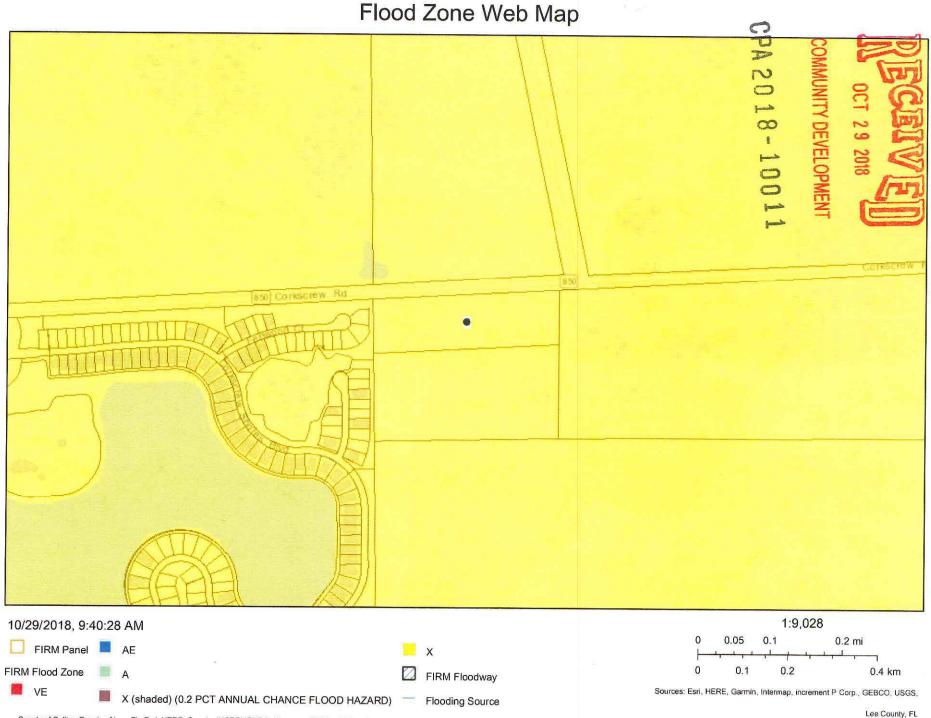

#### **Environmental Sufficiency Comments**

- 1. Applicant needs to provide the following required documents OMMUNITY DEVELOPMENT
  - a. A map of the Plant Communities as defined by the Florida Land Use Cover and Classification system (FLUCCS);
  - A map and description of the soils found on the property (identify the source of the information);
  - A topographic map depicting the property boundaries and 100-year flood prone areas indicated (as identified by FEMA);
  - d. A map delineating the property boundaries on the Flood Insurance Rate Map effective August 2008;

- e. A map delineating wetlands, aquifer recharge areas, and rare & unique uplands; and,
- f. A table of plant communities by FLUCCS with the potential to contain species (plant and animal) listed by federal, state or local agencies as endangered, threatened or species of special concern.

Please see the attached Environmental Assessment conducted by Dex Bender and Associates.

2. The applicant made references to an environmental assessment performed by Dex Bender, but this assessment was not included with this application packet. The applicant's delineation of wetlands does not match the Future Land Use Map. If the applicant believes that the current FLUM incorrectly identifies the Wetlands future land use category on the subject property they may submit a JD or an ERP to remedy this through an administrative process.