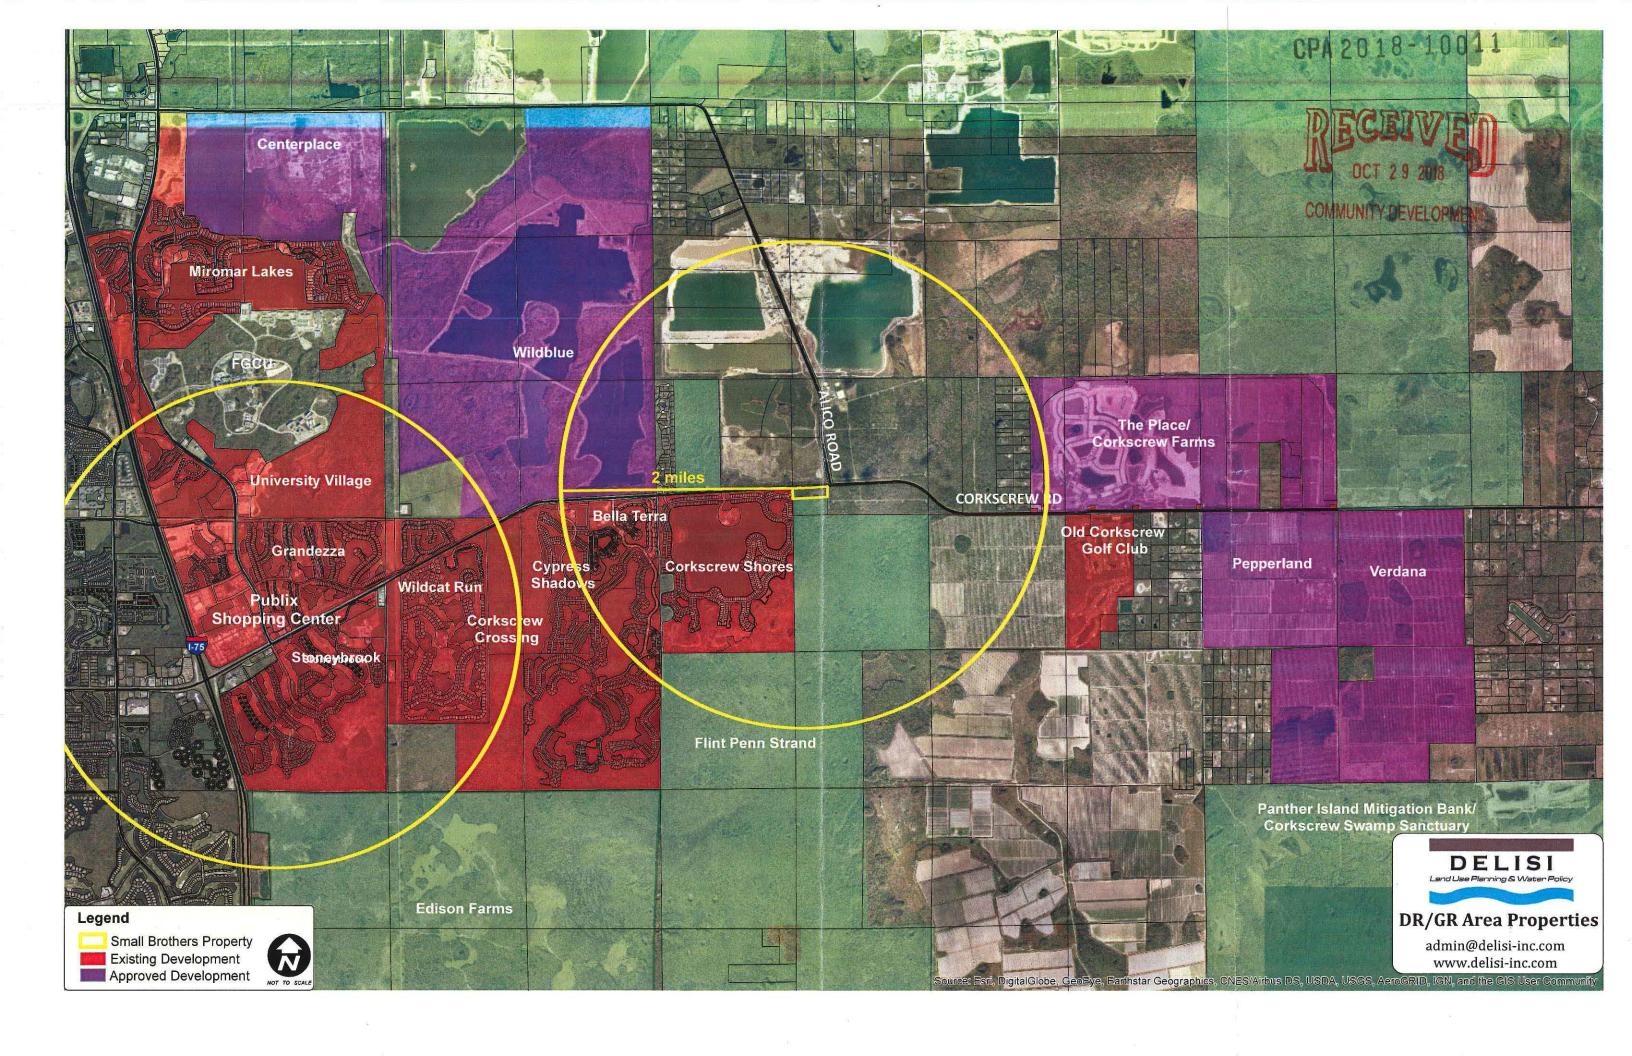

#### **Transportation Circulation Sufficiency Comments:**

- 1. The maximum pass-by rate accepted by the county is 30%. The pass-by rate included in the application is 34%. The proposed amendment to the FLUM is to redesignate the subject property to the Commercial future land use category, which allows for a wide range of commercial uses. As an example, the medical office use could potentially be allowed in the property and will generate more traffic than general commercial uses and have less pass-by traffic. The general commercial uses with a high percent pass-by traffic in the traffic analysis is not a worst case analysis. Please discuss these concerns with county staff and revise the analysis.
- 2. K & D factors shall be from the county's closest permanent count station, not from FDOT's portable traffic monitoring site.
- 3. The background traffic is based a 2% annual increase, but does not include the approved projects in the area (Corkscrew Farms, Pepperland, WildBlue and Verdana) in the 5 year traffic analysis. It is requested that the applicant's consultant demonstrate that the growth rate adequately reflects a projected increase in the SF DU's for study area projects that are underway such as the Place at Corkscrew, WildBlue, Bella Terra, and Corkscrew Crossings along with a modest growth rate increase.
- 4. The service volumes used for Corkscrew Rd from Grande Oak Way to Alico Rd in the 5-year analysis are uninterrupted flow highway service volumes. The interrupted facility service volumes should be used in the 5 year traffic analysis, consistent with the EEPCO study.
- 5. For this CPA analysis, the assumption of buildout of WildBlue, The Place at Corkscrew, Pepperland Ranch, and Verdana in the 2040 analysis seems overly conservative and staff suggests that the consultant document assumptions about the assumed percentage of completion for these four projects in 2040. It is possible that buildout for adjacent projects would be considered in a separate proportionate share analysis, if necessary and subject to AC-13-16 separate from the CPA review process.

Please see the attached revised TIS from TR Transportation.

Please feel free to contact me if you have any questions.

DeLisi, Inc.

CPA 2018-10011

Daniel DeLisi, AICP cc. Neale Montgomery, Pavese Law Firm

COMMUNITY DEVELOPMENT