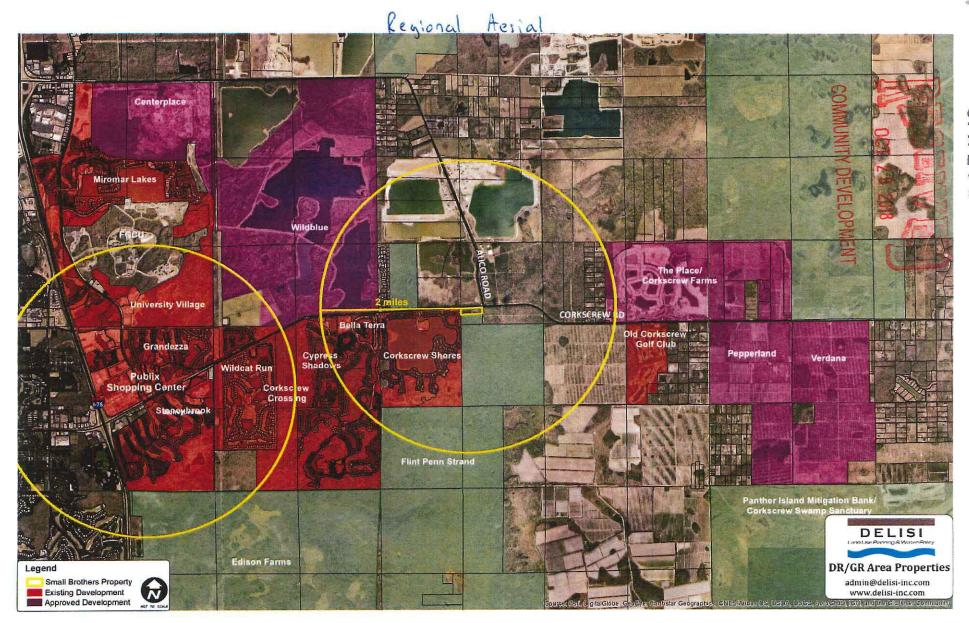

Please see the attached revised Planning narrative.

CPA 2018-10011

5. It appears that materials in application packet inaccurately depict the subject property within the EEPCO Overlay area. Please correct the maps by removing the "Lee Plan Overlay" boundary.

The regional aerial that was submitted has been revised to remove the Gverlay orea.