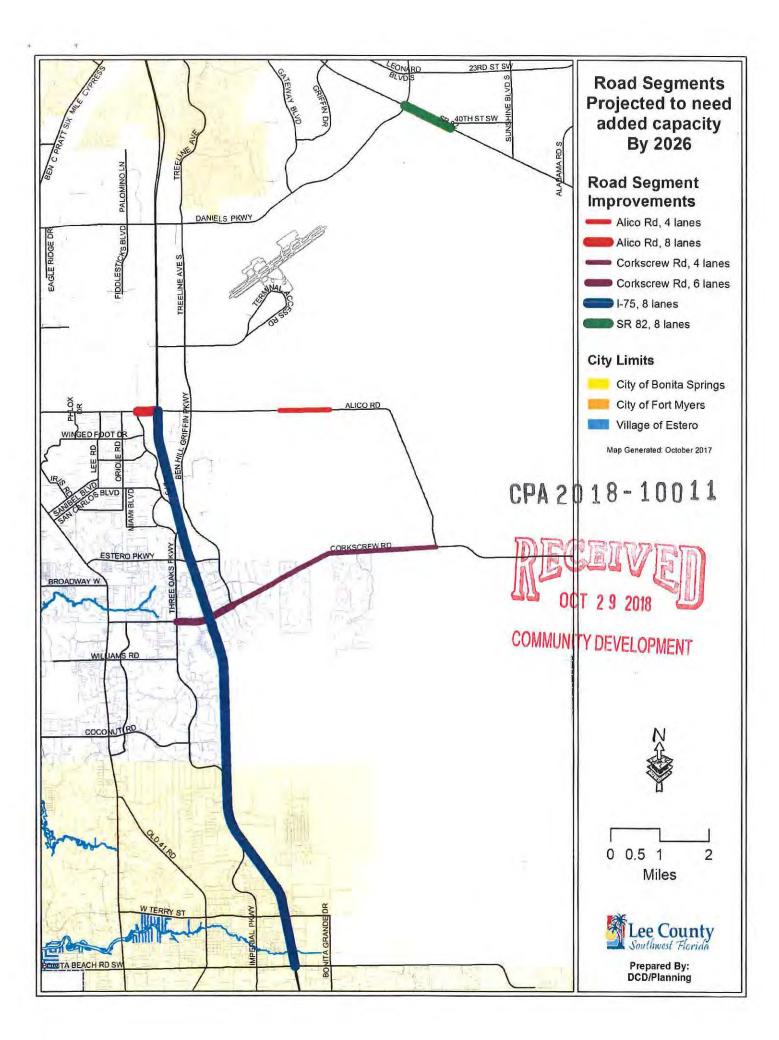

#### **Transportation Circulation Sufficiency Comments:**

- 1. The maximum pass-by rate accepted by the county is 30%. The pass-by rate included in the application is 34%. The proposed amendment to the FLUM is to redesignate the subject property to the Commercial future land use category, which allows for a wide range of commercial uses. As an example, the medical office use could potentially be allowed in the property and will generate more traffic than general commercial uses and have less pass-by traffic. The general commercial uses with a high percent pass-by traffic in the traffic analysis is not a worst case analysis. Please discuss these concerns with county staff and revise the analysis.
- 2. K & D factors shall be from the county's closest permanent count station, not from FDOT's portable traffic monitoring site.
- 3. The background traffic is based a 2% annual increase, but does not include the approved projects in the area (Corkscrew Farms, Pepperland, WildBlue and Verdana) in the 5 year traffic analysis. It is requested that the applicant's consultant demonstrate that the growth rate adequately reflects a projected increase in the SF DU's for study area projects that are underway such as the Place at Corkscrew, WildBlue, Bella Terra, and Corkscrew Crossings along with a modest growth rate increase.
- 4. The service volumes used for Corkscrew Rd from Grande Oak Way to Alico Rd in the 5-year analysis are uninterrupted flow highway service volumes. The interrupted facility service volumes should be used in the 5 year traffic analysis, consistent with the EEPCO study.
- 5. For this CPA analysis, the assumption of buildout of WildBlue, The Place at Corkscrew, Pepperland Ranch, and Verdana in the 2040 analysis seems overly conservative and staff suggests that the consultant document assumptions about the assumed percentage of completion for these four projects in 2040. It is possible that buildout for adjacent projects would be considered in a separate proportionate share analysis, if necessary and subject to AC-13-16 separate from the CPA review process.