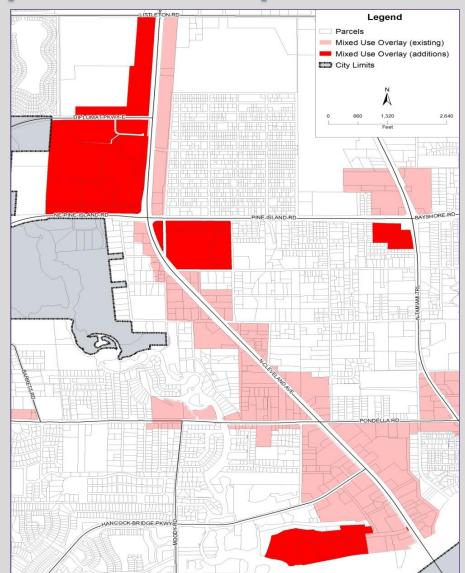

#### **Board Direction**

May 2017 - Identify properties in North Fort Myers along State Route 41 and Business 41 to add to the Mixed Use Overlay.

### Mixed Use Overlay (MUO) Expansion

- 56 properties/288 acres
- Four areas generally along State Route 41 and Business 41

## **Analysis**

- Properties are in close proximity to:
  - public transit routes,
  - education facilities,
  - recreation opportunities, and
  - existing residential, shopping and employment centers.
- Properties are within Intensive Development and Central Urban FLUCs
- Expansion of the Mixed Use Overlay is consistent with:
  - North Fort Myers Community Plan (Goal 28)
  - Objectives 2.1 and 28.7
  - Policies 1.1.2,1.1.3, 2.1.1, 2.12.1, 2.12.3, 11.2.1, 28.1.4, 28.2.5, and 28.7.3.