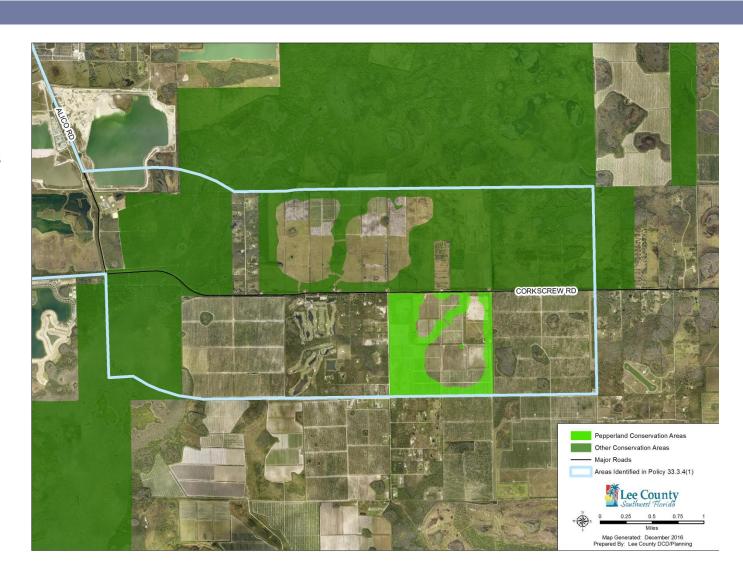

## Environmental Enhancement and Preservation Community Overlay (EEPCO) Conservation Areas

- Approximately
   351 acres of
   historic flowways
   and listed species
   habitat are
   proposed to be
   restored.
- Approximately 2,640 total acres in the EEPCO will be restored and maintained.