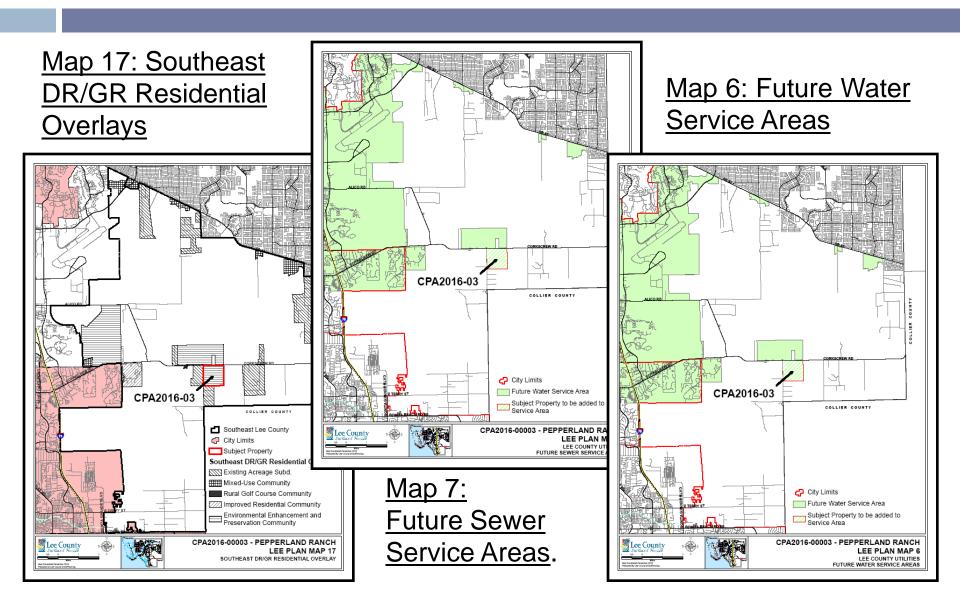

# PEPPERLAND RANCH CPA2016-03

Privately-Requested Amendment

LPA Hearing
December 19, 2016

#### Location:

- Southeast Lee County
- 2.75 miles east of the Corkscrew Road/Alico Road Intersection
- South side of Corkscrew Road.