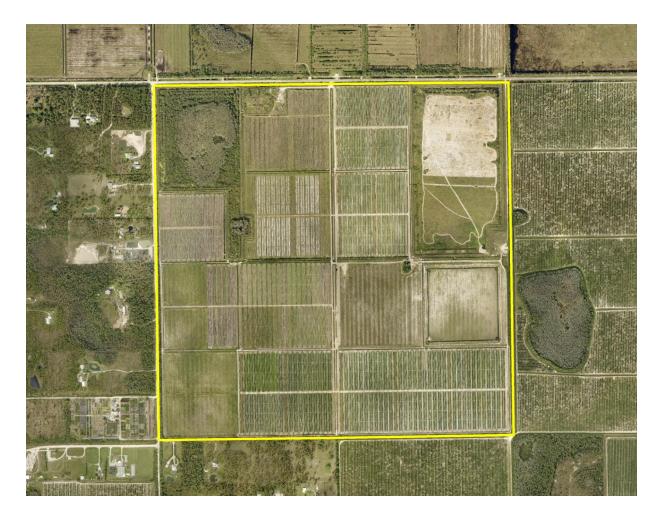

#### Size:

637.5 acres

#### Location:

- Southeast Lee County
- 2.75 miles east of the Corkscrew Road/Alico Road Intersection
- South side of Corkscrew Road.

#### **Current Use:**

Agriculture