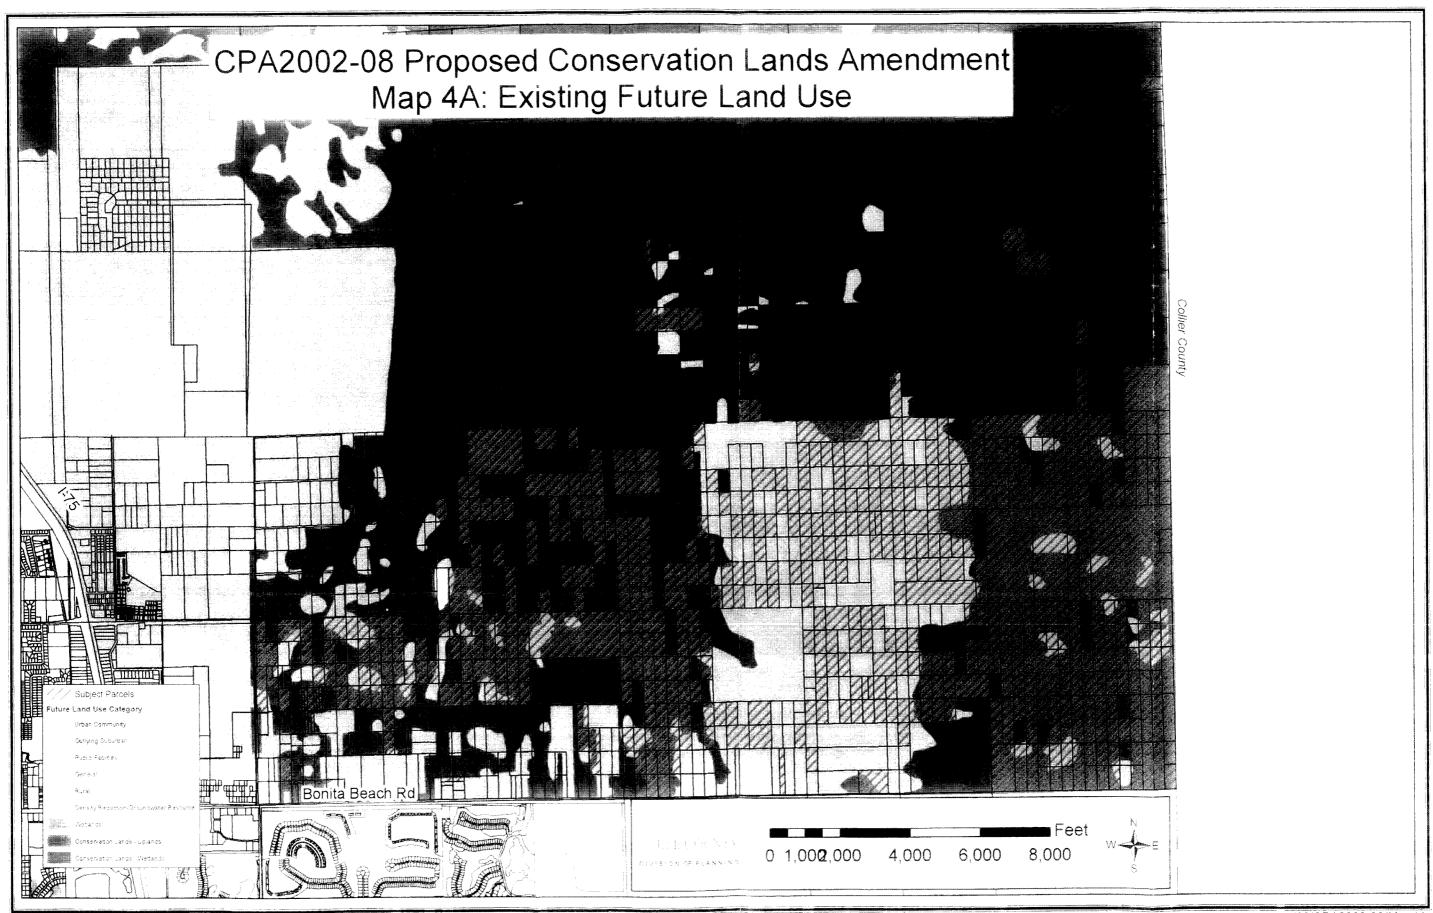

### 5. EXISTING CONDITIONS OF SFWMD PROPERTIES

TOTAL ACREAGE: 1,095.16+ acres

LOCATIONS: SFWMD properties are located primarily in the Flint Pen Strand within the CREW Boundaries (see Key Map and Maps 4A & 4B).

CURRENT FUTURE LAND USE CLASSIFICATIONS: The subject properties are classified as Density Reduction/Groundwater Recharge and Wetlands Future Land Use Categories. Attachments 2 through 5 of this report shows the Future Land Use Categories for each individual parcel that is proposed to be converted to the Conservation Lands category.

## 6. EXISTING CONDITIONS OF ACQUIRED THIF PROPERTIES

TOTAL ACREAGE: 2,057.24 ± acres

LOCATIONS: The TIITF properties included in this amendment are located primarily in the Flint Pen Strand within the CREW Boundaries (see Key Map, Map 4A & 4B).

CURRENT FUTURE LAND USE CLASSIFICATIONS: The subject properties are classified as Density Reduction/Groundwater Recharge and Wetlands Future Land Use Categories. Attachments 6 through 12 of this report shows the Future Land Use Categories for each individual parcel that is proposed to be converted to the Conservation Lands category.