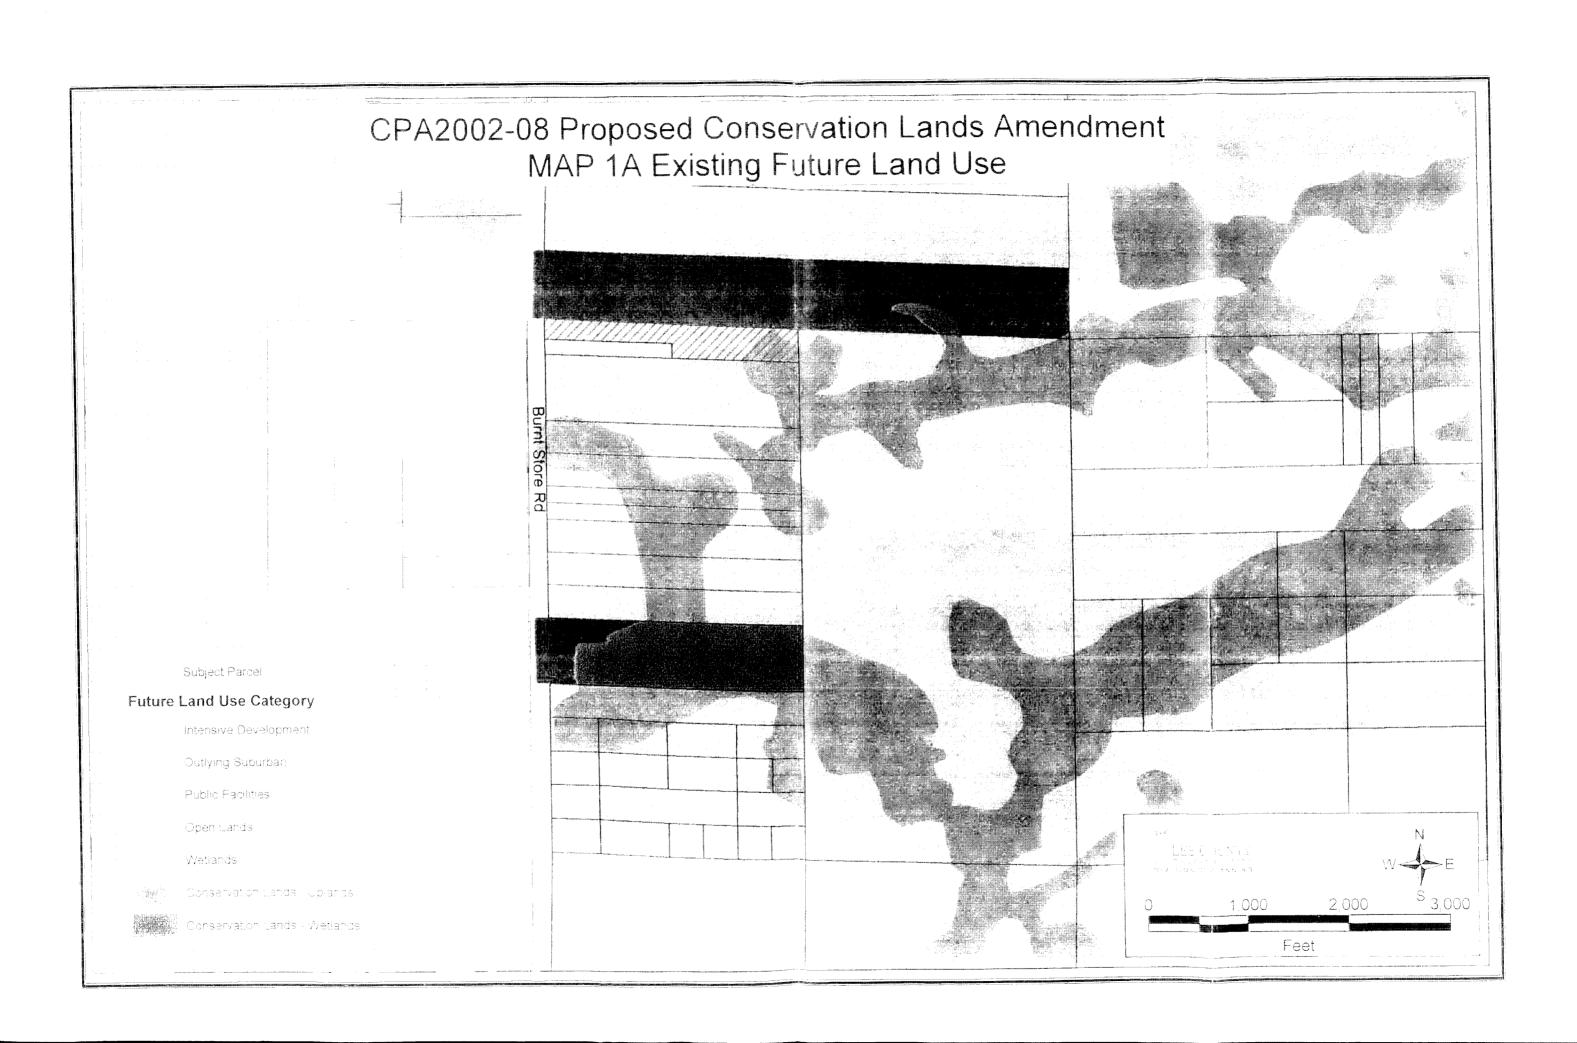

## 4. EXISTING CONDITIONS OF ACQUIRED CONSERVATION 2020 PROPERTIES

TOTAL ACREAGE: 3,391.69± acres approved by CLASAC

LOCATIONS: Conservation 2020 properties are located throughout Lee County (see Key Map and Maps 1A, 1B, 2A, 2B, 3A, 3B, 5A, 5B, 6A & 6B).

CURRENT FUTURE LAND USE CLASSIFICATIONS: The subject properties are classified as Airport Commerce, Suburban, Outlying Suburban, Rural, Open Lands, Density Reduction/Groundwater Recharge and Wetlands. Attachment 2 of this report shows the Future Land Use Categories for each individual parcel that is proposed to be converted to the Conservation Lands category.