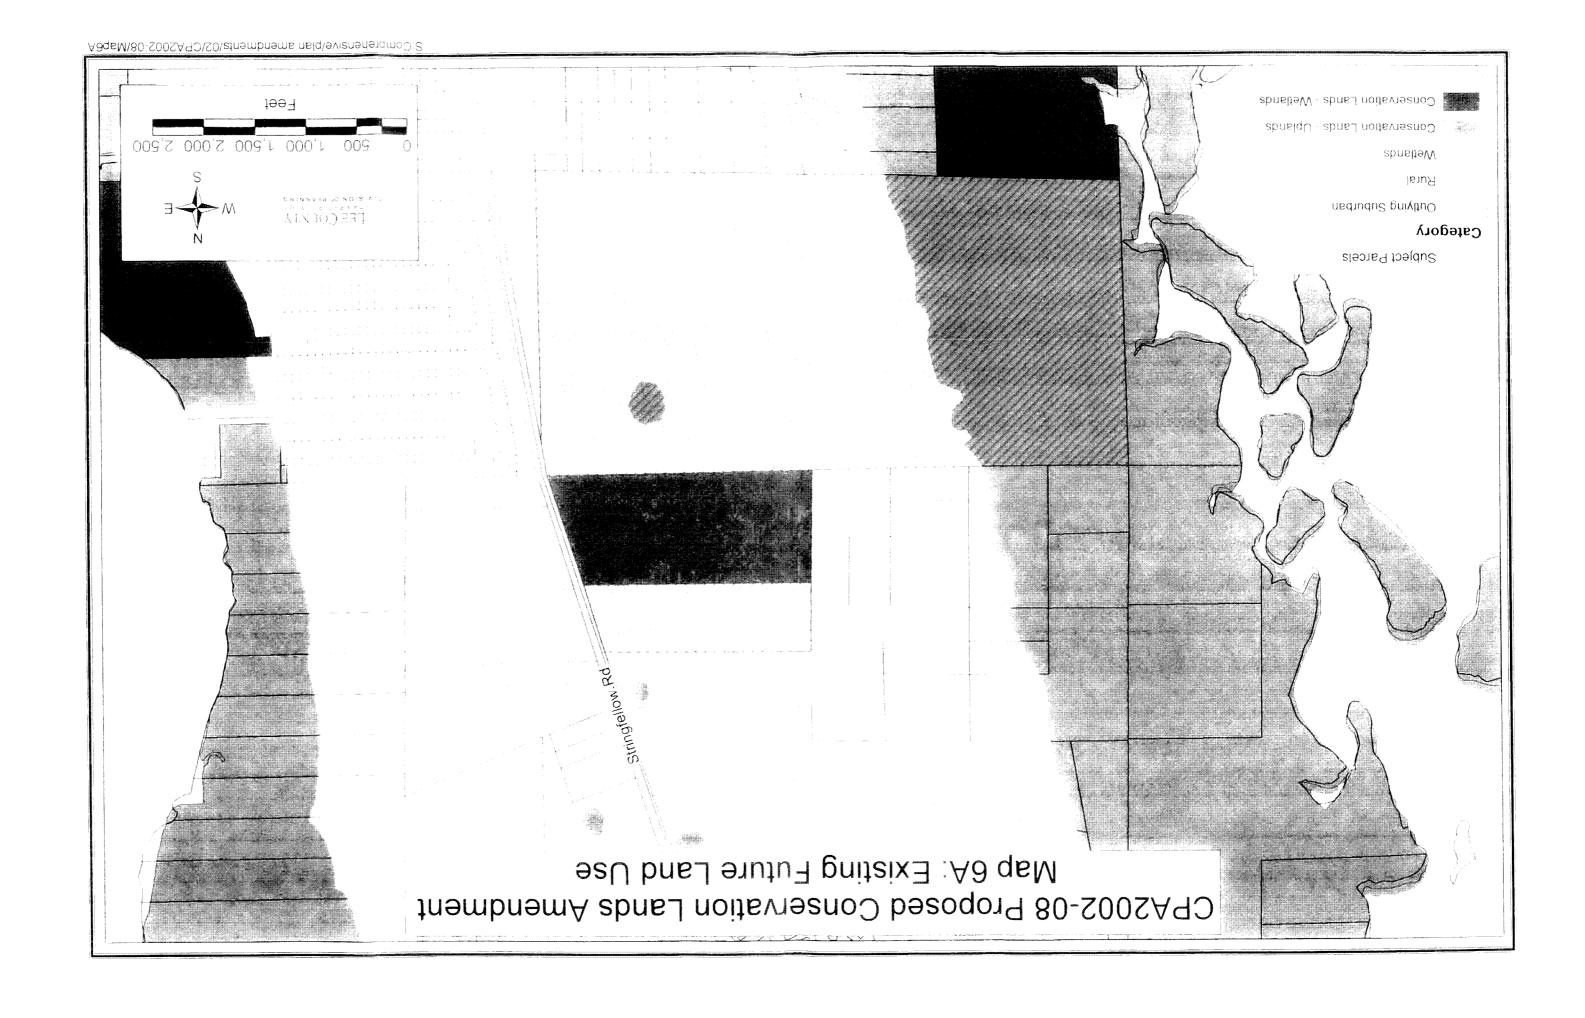

### 5. EXISTING CONDITIONS OF SFWMD PROPERTIES

TOTAL ACREAGE: 1,095.16+ acres

LOCATIONS: SFWMD properties are located primarily in the Flint Pen Strand within the CREW Boundaries (see Key Map and Maps 4A & 4B).

CURRENT FUTURE LAND USE CLASSIFICATIONS: The subject properties are classified as Density Reduction/Groundwater Recharge and Wetlands Future Land Use Categories. Attachments 2 through 5 of this report shows the Future Land Use Categories for each individual parcel that is proposed to be converted to the Conservation Lands category.

## 6. EXISTING CONDITIONS OF ACQUIRED THIF PROPERTIES

TOTAL ACREAGE: 2,057.24 ± acres

LOCATIONS: The TIITF properties included in this amendment are located primarily in the Flint Pen Strand within the CREW Boundaries (see Key Map, Map 4A & 4B).

CURRENT FUTURE LAND USE CLASSIFICATIONS: The subject properties are classified as Density Reduction/Groundwater Recharge and Wetlands Future Land Use Categories. Attachments 6 through 12 of this report shows the Future Land Use Categories for each individual parcel that is proposed to be converted to the Conservation Lands category.