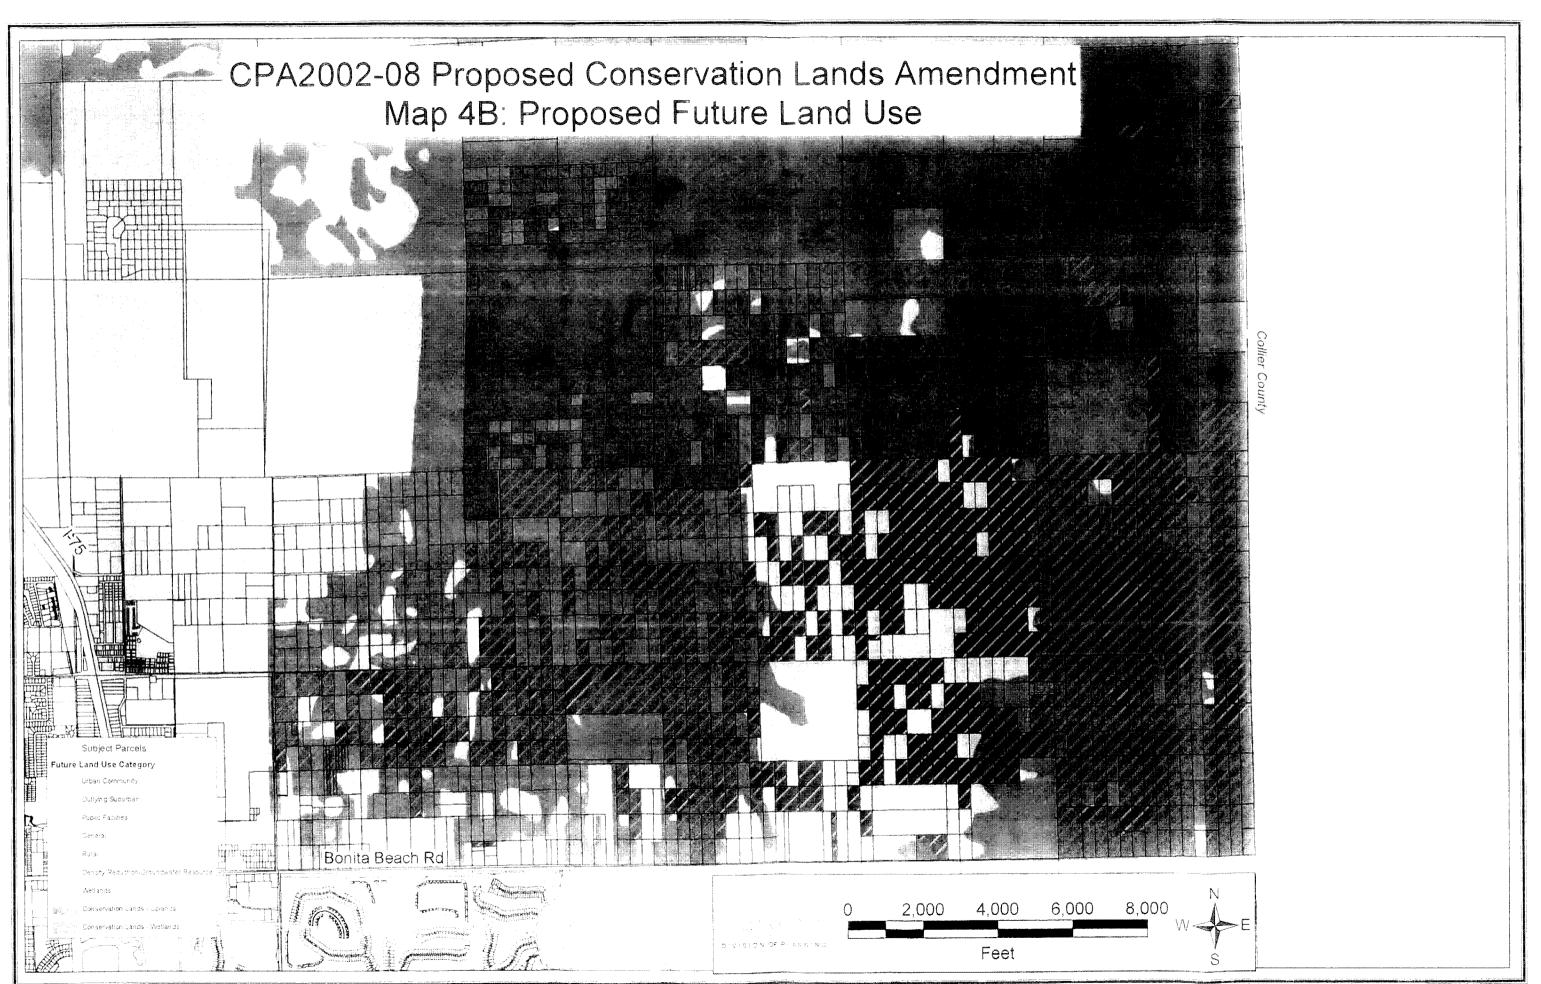

### 5. EXISTING CONDITIONS OF SFWMD PROPERTIES

TOTAL ACREAGE: 1,095.16+ acres

LOCATIONS: SFWMD properties are located primarily in the Flint Pen Strand within the CREW Boundaries (see Key Map and Maps 4A & 4B).

CURRENT FUTURE LAND USE CLASSIFICATIONS: The subject properties are classified as Density Reduction/Groundwater Recharge and Wetlands Future Land Use Categories. Attachments 2 through 5 of this report shows the Future Land Use Categories for each individual parcel that is proposed to be converted to the Conservation Lands category.

## 6. EXISTING CONDITIONS OF ACQUIRED THIF PROPERTIES

TOTAL ACREAGE: 2,057.24 ± acres

LOCATIONS: The TIITF properties included in this amendment are located primarily in the Flint Pen Strand within the CREW Boundaries (see Key Map, Map 4A & 4B).

CURRENT FUTURE LAND USE CLASSIFICATIONS: The subject properties are classified as Density Reduction/Groundwater Recharge and Wetlands Future Land Use Categories. Attachments 6 through 12 of this report shows the Future Land Use Categories for each individual parcel that is proposed to be converted to the Conservation Lands category.

#### 7. EXISTING CONDITIONS OF PROPERTIES JOINTLY OWNED BY SFWMD & THIFF

TOTAL ACREAGE: 255.25 ± acres

LOCATIONS: The TIITF properties included in this amendment are located primarily in the Flint Pen Strand within the CREW Boundaries (see Key Map, Map 4A & 4B).