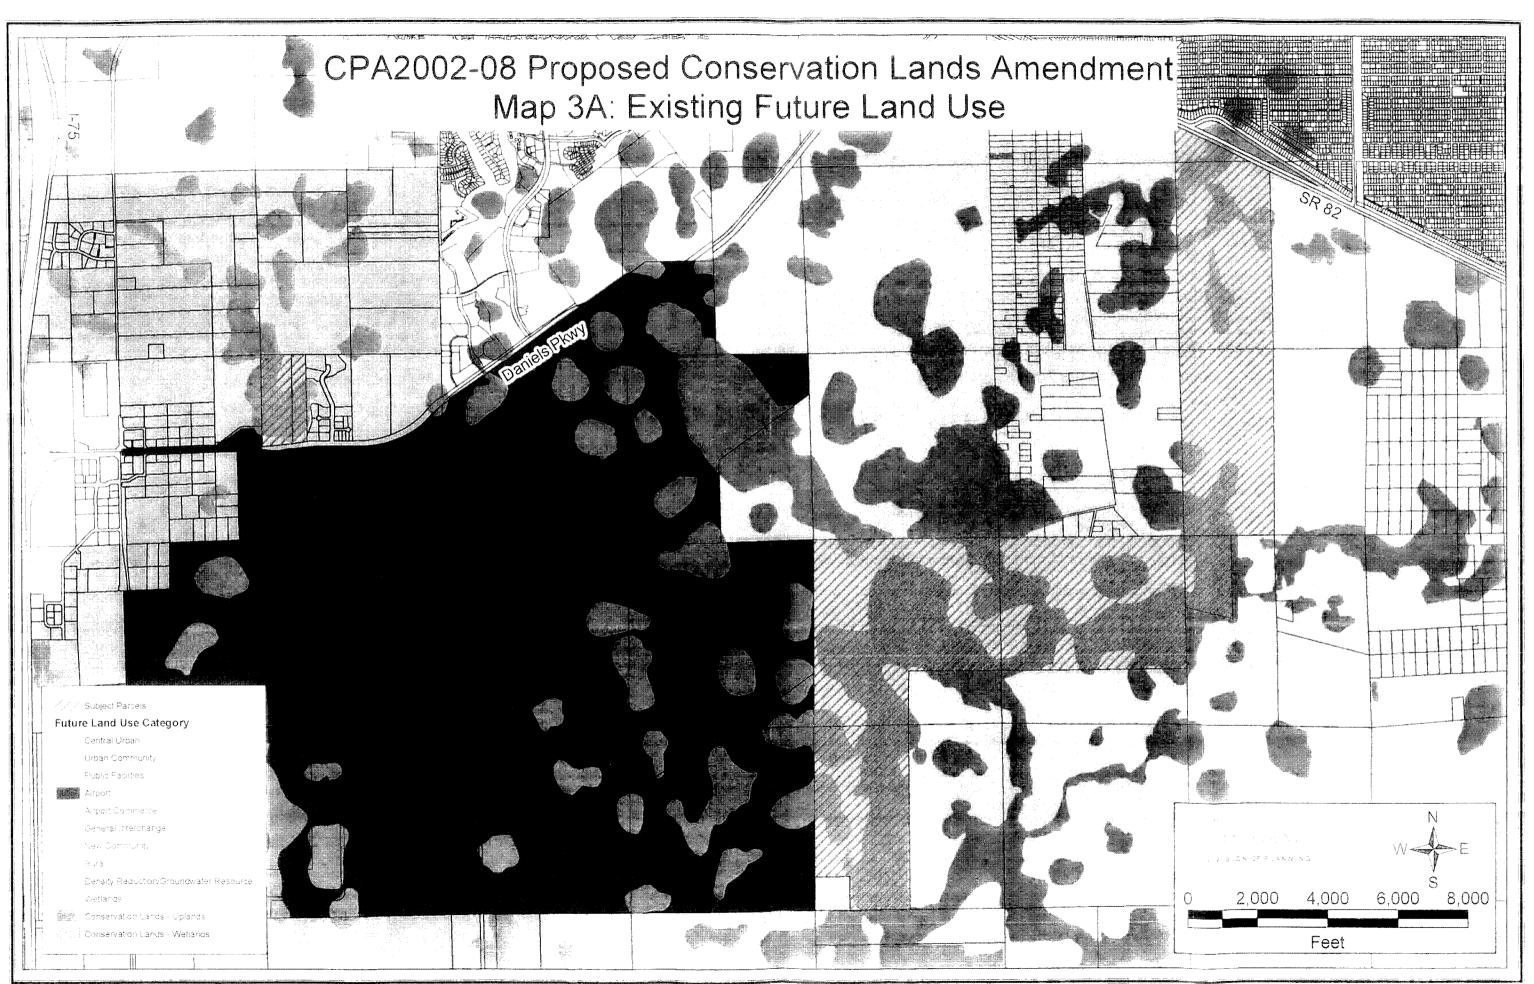

## 4. EXISTING CONDITIONS OF ACQUIRED CONSERVATION 2020 PROPERTIES

TOTAL ACREAGE: 3,391.69± acres approved by CLASAC

LOCATIONS: Conservation 2020 properties are located throughout Lee County (see Key Map and Maps 1A, 1B, 2A, 2B, 3A, 3B, 5A, 5B, 6A & 6B).

CURRENT FUTURE LAND USE CLASSIFICATIONS: The subject properties are classified as Airport Commerce, Suburban, Outlying Suburban, Rural, Open Lands, Density Reduction/Groundwater Recharge and Wetlands. Attachment 2 of this report shows the Future Land Use Categories for each individual parcel that is proposed to be converted to the Conservation Lands category.