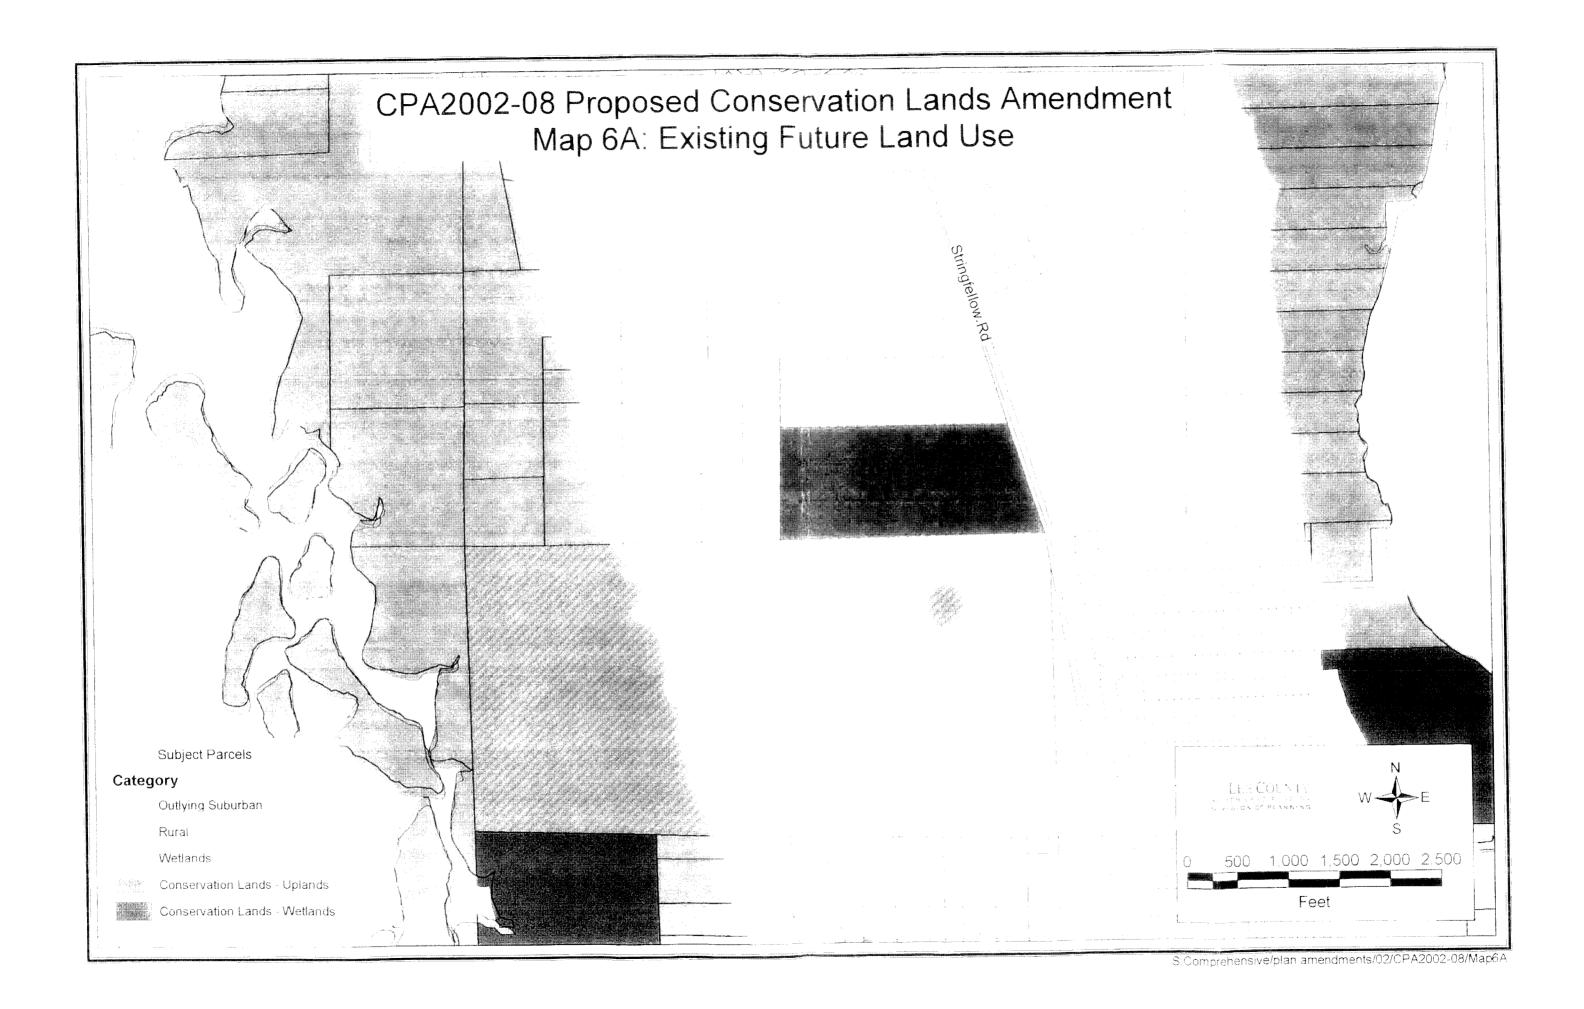

### 5. EXISTING CONDITIONS OF SFWMD PROPERTIES

TOTAL ACREAGE: 1,095.16+ acres

LOCATIONS: SFWMD properties are located primarily in the Flint Pen Strand within the CREW Boundaries (see Key Map and Maps 4A & 4B).

CURRENT FUTURE LAND USE CLASSIFICATIONS: The subject properties are classified as Density Reduction/Groundwater Recharge and Wetlands Future Land Use Categories. Attachments 2 through 5 of this report shows the Future Land Use Categories for each individual parcel that is proposed to be converted to the Conservation Lands category.

## 6. EXISTING CONDITIONS OF ACQUIRED THIF PROPERTIES

TOTAL ACREAGE: 2,057.24 ± acres

LOCATIONS: The TIITF properties included in this amendment are located primarily in the Flint Pen Strand within the CREW Boundaries (see Key Map, Map 4A & 4B).

CURRENT FUTURE LAND USE CLASSIFICATIONS: The subject properties are classified as Density Reduction/Groundwater Recharge and Wetlands Future Land Use Categories. Attachments 6 through 12 of this report shows the Future Land Use Categories for each individual parcel that is proposed to be converted to the Conservation Lands category.