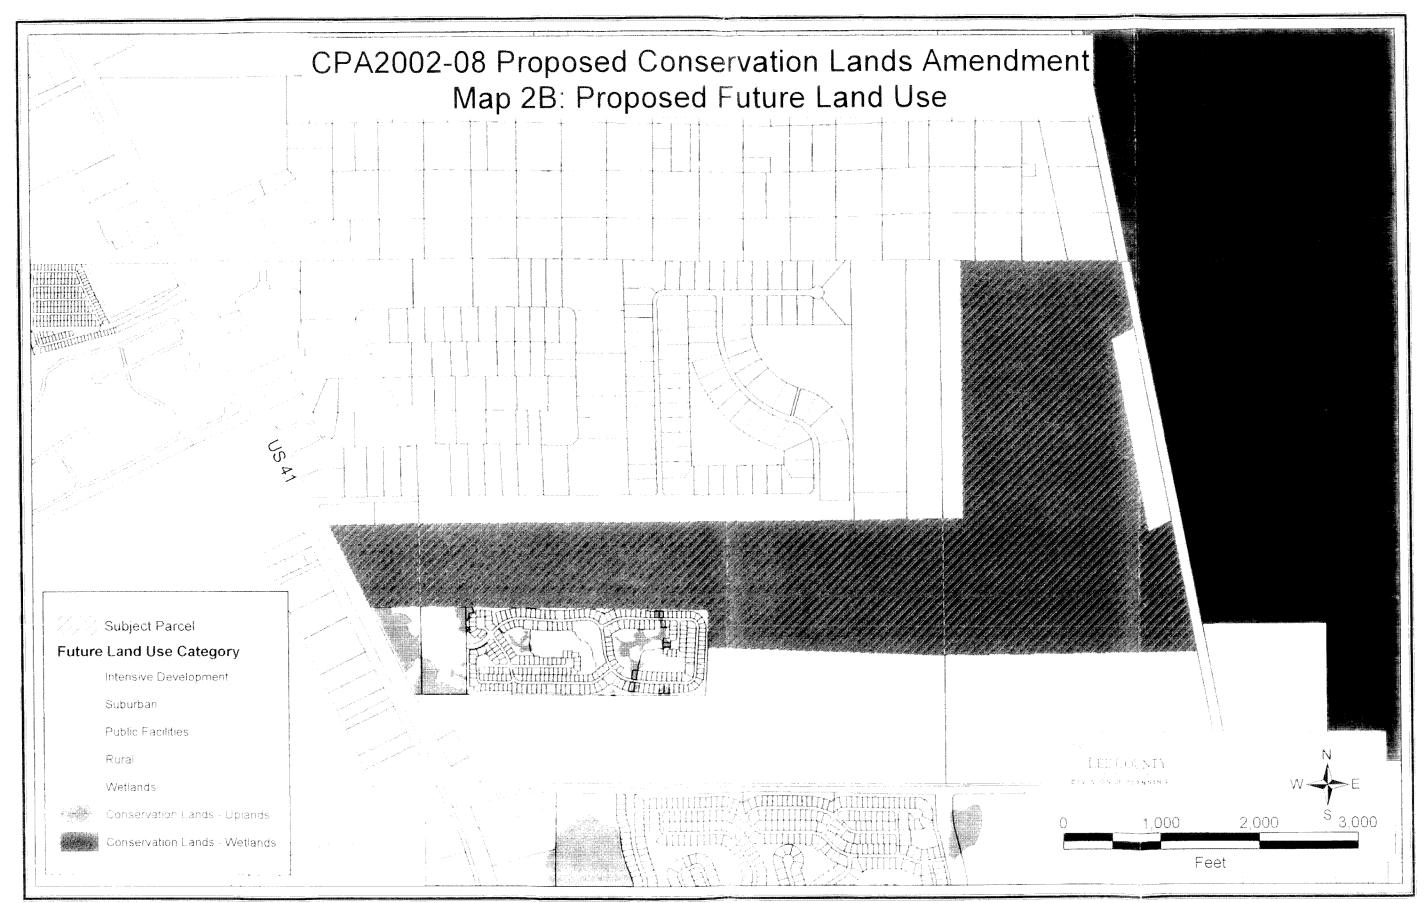

## 4. EXISTING CONDITIONS OF ACQUIRED CONSERVATION 2020 PROPERTIES

TOTAL ACREAGE: 3,391.69± acres approved by CLASAC

LOCATIONS: Conservation 2020 properties are located throughout Lee County (see Key Map and Maps 1A, 1B, 2A, 2B, 3A, 3B, 5A, 5B, 6A & 6B).

**EXISTING USES:** The subject properties contain wetlands, passive agricultural uses, and vacant land.

CURRENT ZONING CLASSIFICATIONS: Attachment 1 details the individual parcel data including the acreage figures provided by the County Lands Department, which manages the Conservation 2020 program. The acreage figures may be subject to slight changes due to differences in the legal descriptions and the Property Appraiser's records for the properties in question. The acreages and property boundaries will be verified by Planning staff in the process of preparing the map for this amendment.

CURRENT FUTURE LAND USE CLASSIFICATIONS: The subject properties are classified as Airport Commerce, Suburban, Outlying Suburban, Rural, Open Lands, Density Reduction/Groundwater Recharge and Wetlands. Attachment 2 of this report shows the Future Land Use Categories for each individual parcel that is proposed to be converted to the Conservation Lands category.