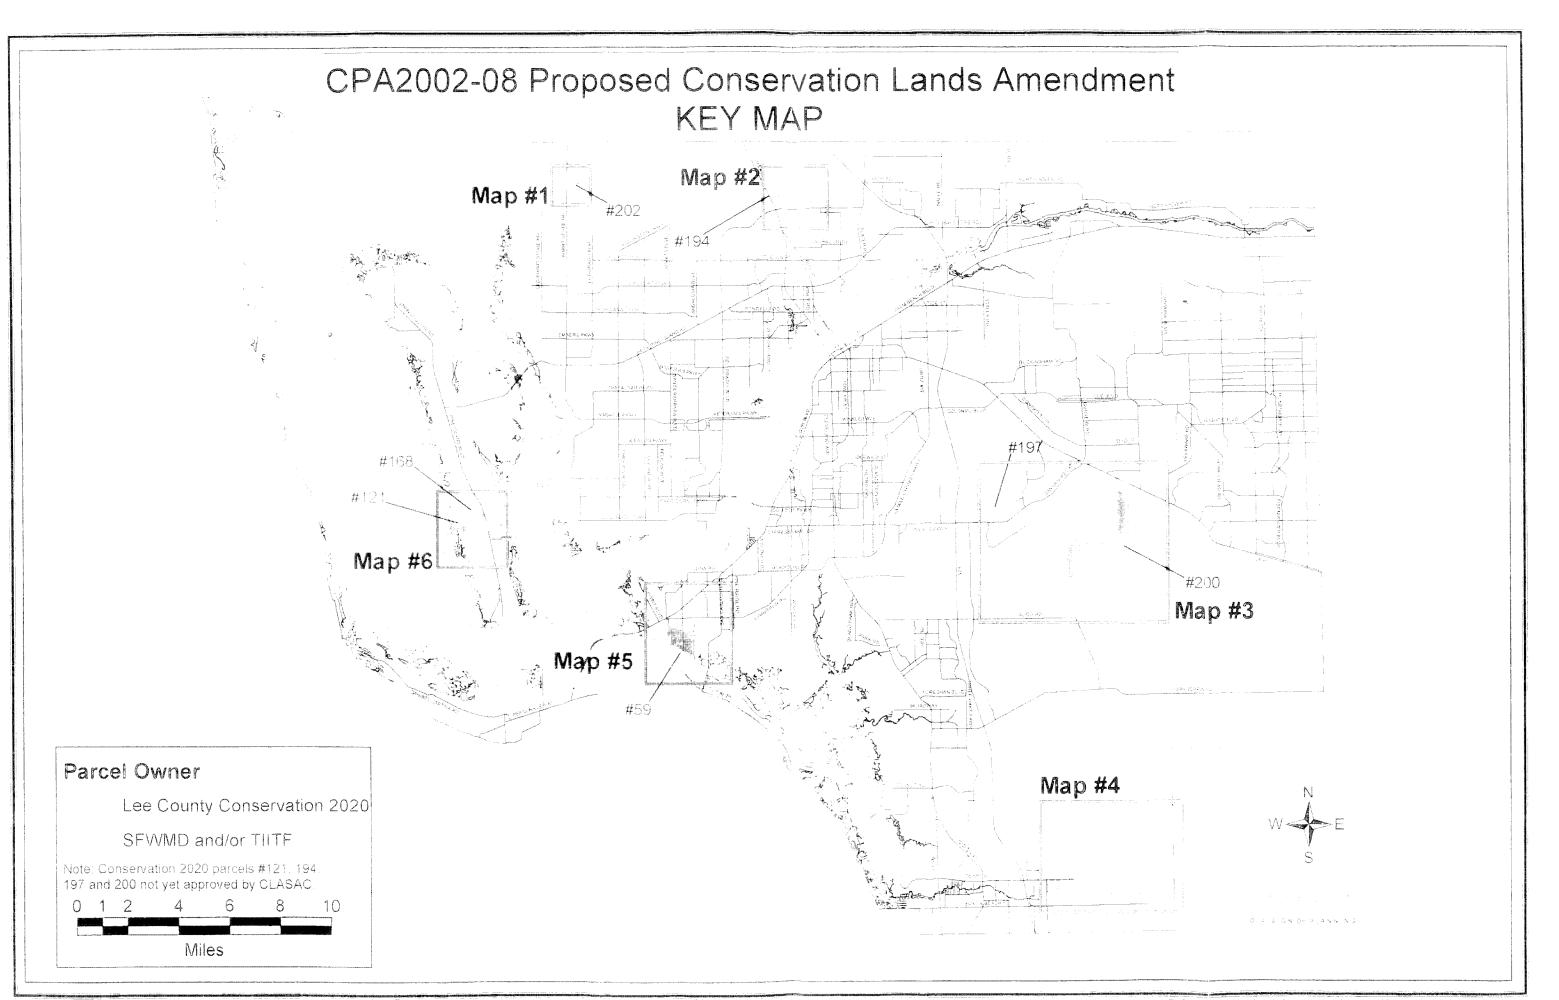

## 4. EXISTING CONDITIONS OF ACQUIRED CONSERVATION 2020 PROPERTIES

TOTAL ACREAGE: 3,391.69± acres approved by CLASAC

LOCATIONS: Conservation 2020 properties are located throughout Lee County (see Key Map and Maps 1A, 1B, 2A, 2B, 3A, 3B, 5A, 5B, 6A & 6B).

On April 10, 2003, CLASAC met to discuss this proposed amendment. Planning staff requested that the Committee recommend to the BoCC include Nominations #59, #154, #168 and #200 into the Conservation Lands category of the Future Land Use Map (FLUM). Planning staff commented that Nominations #59 and #154 were excluded by CLASAC in last years amendment (CPA2001-15) because of a future reimbursement from the Federal Government and sale to the South Florida Water Management District (SFWMD).

Later in the CLASAC Meeting, Planning staff noted other nominations were purchased recently by the Conservation 2020 Program. Nominations #121, #194, #197 and #202 were purchased since February 2003 but were not included in this amendment. Planning staff requested to include these parcels in this amendment. Kate Gooderham, CLASAC member, requested that CLASAC have time to review these parcels at a later date. Planning staff has requested to be put on the agenda for the May 8, 2003 CLASAC Meeting. Because of the amount of public comment at the May 8, 2003 CLASAC Meeting, discussion of this comprehensive plan amendment was postponed until the June 12, 2003 CLASAC Meeting. On June 12, 2003, CLASAC approved the amendment to the conservation lands categories of the FLUM to include Parcels #121, #194, #197 and #202.