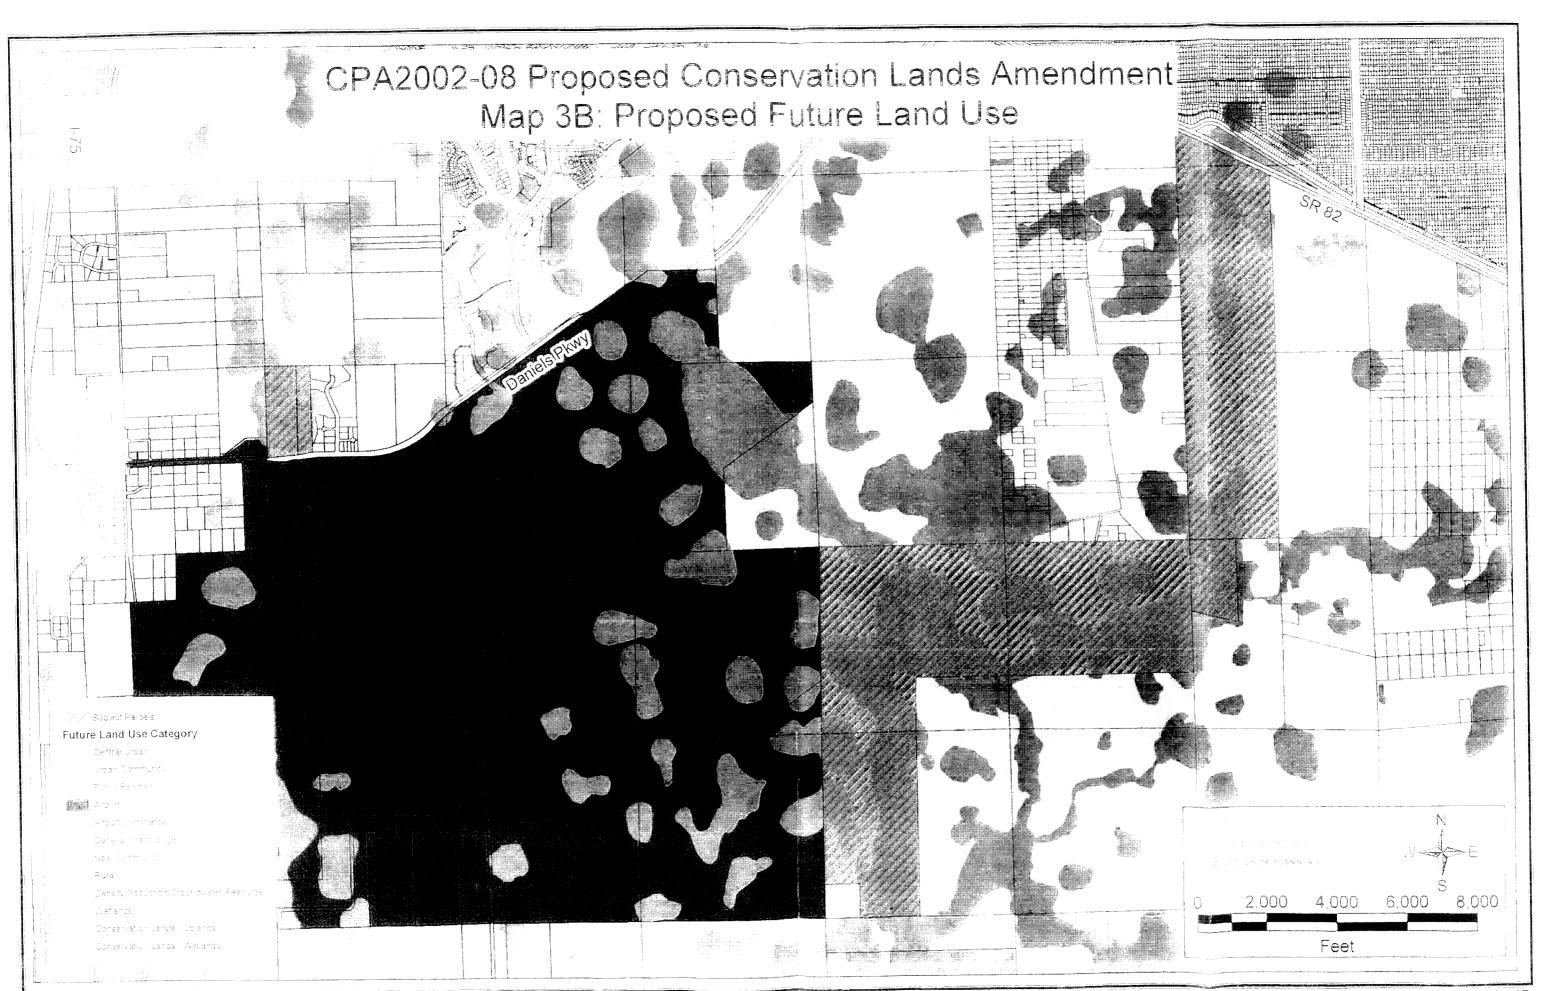

### 5. EXISTING CONDITIONS OF SFWMD PROPERTIES

TOTAL ACREAGE: 1,095.16+ acres

LOCATIONS: SFWMD properties are located primarily in the Flint Pen Strand within the CREW Boundaries (see Key Map and Maps 4A & 4B).

CURRENT FUTURE LAND USE CLASSIFICATIONS: The subject properties are classified as Density Reduction/Groundwater Recharge and Wetlands Future Land Use Categories. Attachments 2 through 5 of this report shows the Future Land Use Categories for each individual parcel that is proposed to be converted to the Conservation Lands category.

## 6. EXISTING CONDITIONS OF ACQUIRED THIF PROPERTIES

TOTAL ACREAGE: 2,057.24 ± acres

LOCATIONS: The TIITF properties included in this amendment are located primarily in the Flint Pen Strand within the CREW Boundaries (see Key Map, Map 4A & 4B).

CURRENT FUTURE LAND USE CLASSIFICATIONS: The subject properties are classified as Density Reduction/Groundwater Recharge and Wetlands Future Land Use Categories. Attachments 6 through 12 of this report shows the Future Land Use Categories for each individual parcel that is proposed to be converted to the Conservation Lands category.