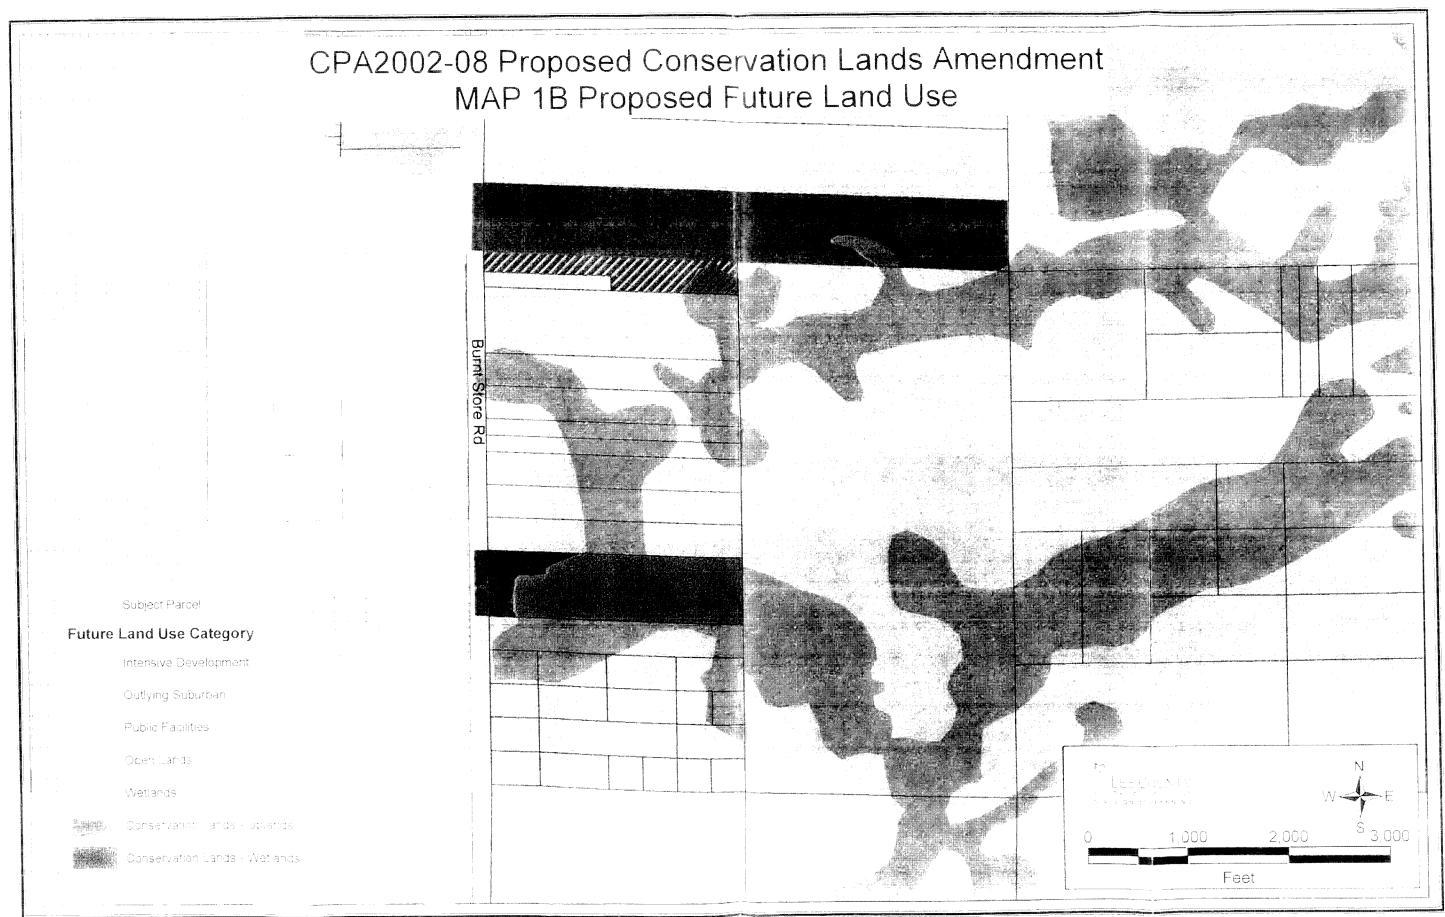

## 4. EXISTING CONDITIONS OF ACQUIRED CONSERVATION 2020 PROPERTIES

TOTAL ACREAGE: 3,391.69± acres approved by CLASAC

LOCATIONS: Conservation 2020 properties are located throughout Lee County (see Key Map and Maps 1A, 1B, 2A, 2B, 3A, 3B, 5A, 5B, 6A & 6B).

CURRENT FUTURE LAND USE CLASSIFICATIONS: The subject properties are classified as Airport Commerce, Suburban, Outlying Suburban, Rural, Open Lands, Density Reduction/Groundwater Recharge and Wetlands. Attachment 2 of this report shows the Future Land Use Categories for each individual parcel that is proposed to be converted to the Conservation Lands category.