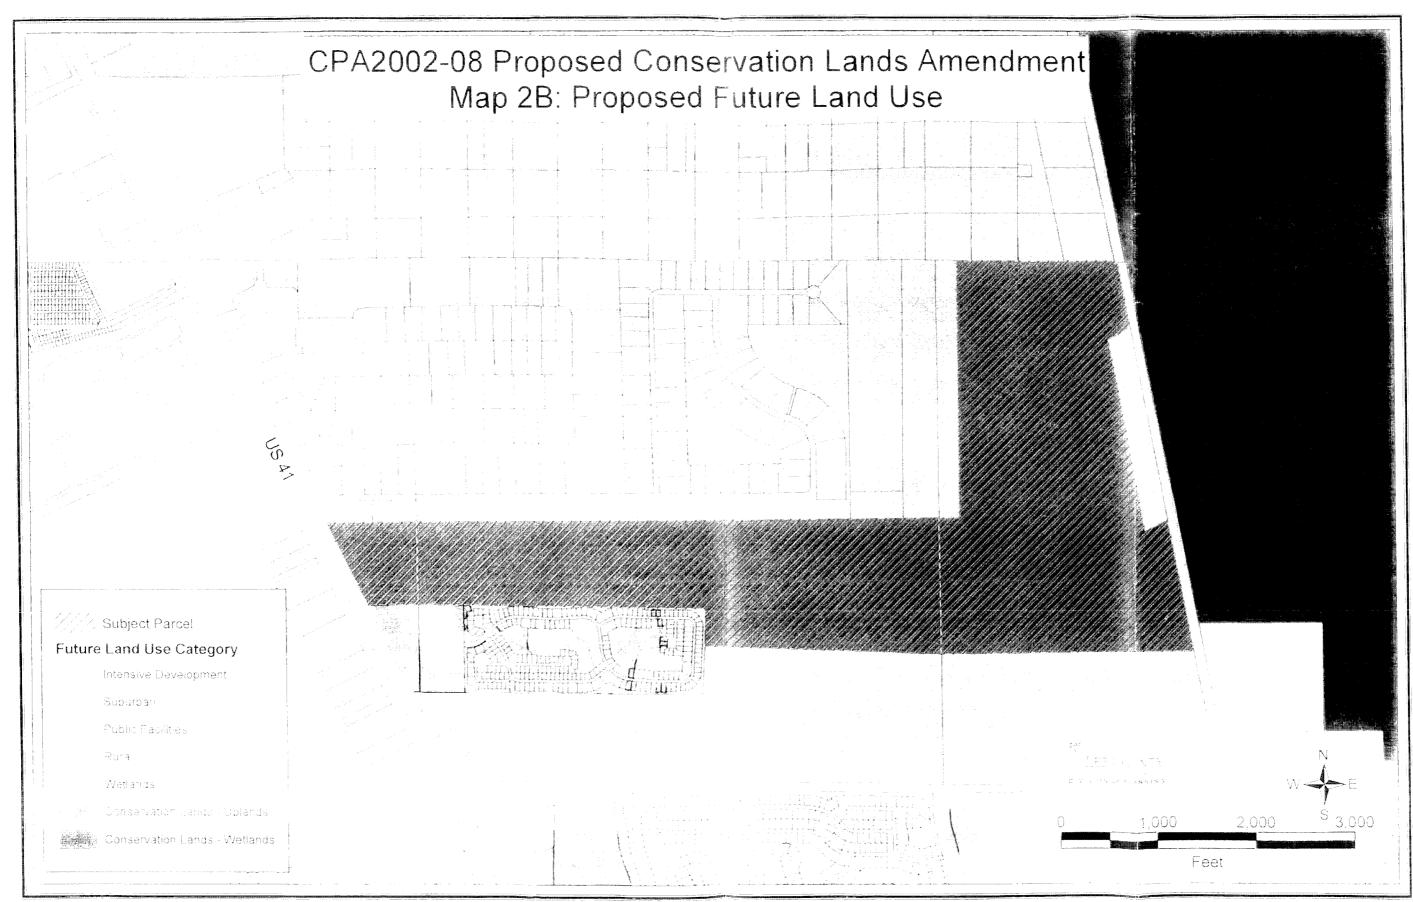

## 4. EXISTING CONDITIONS OF ACQUIRED CONSERVATION 2020 PROPERTIES

TOTAL ACREAGE: 3,391.69± acres approved by CLASAC

LOCATIONS: Conservation 2020 properties are located throughout Lee County (see Key Map and Maps 1A, 1B, 2A, 2B, 3A, 3B, 5A, 5B, 6A & 6B).

CURRENT FUTURE LAND USE CLASSIFICATIONS: The subject properties are classified as Airport Commerce, Suburban, Outlying Suburban, Rural, Open Lands, Density Reduction/Groundwater Recharge and Wetlands. Attachment 2 of this report shows the Future Land Use Categories for each individual parcel that is proposed to be converted to the Conservation Lands category.