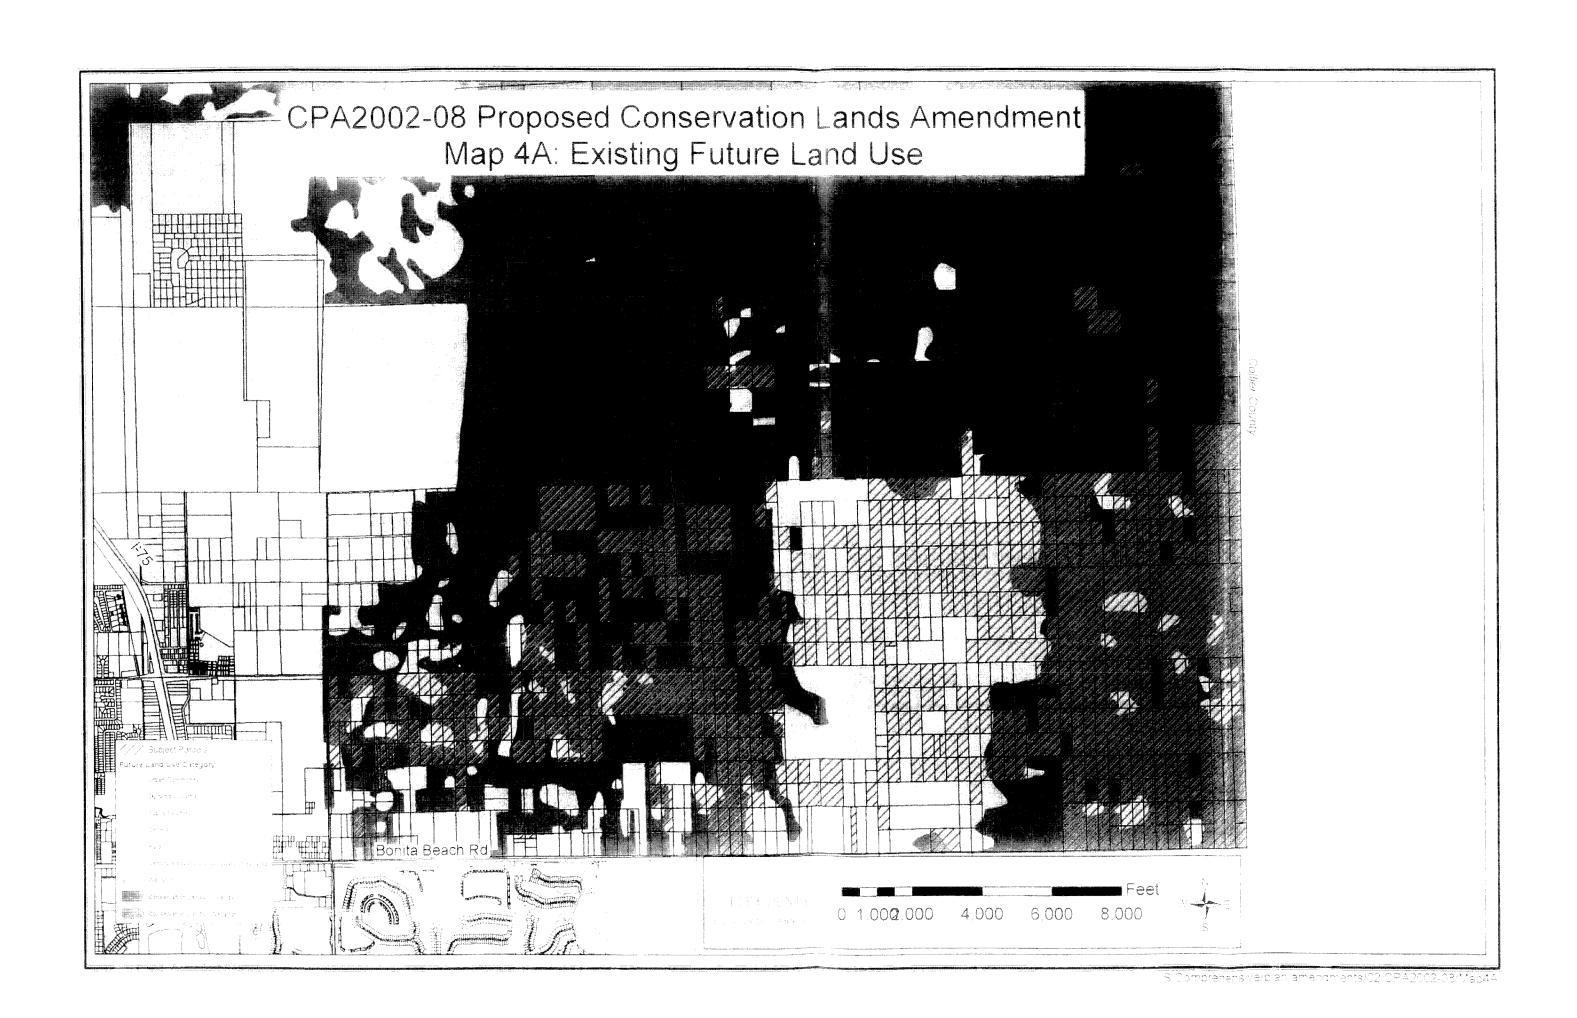

## 4. EXISTING CONDITIONS OF ACQUIRED CONSERVATION 2020 PROPERTIES

TOTAL ACREAGE: 3,391.69± acres approved by CLASAC

LOCATIONS: Conservation 2020 properties are located throughout Lee County (see Key Map and Maps 1A, 1B, 2A, 2B, 3A, 3B, 5A, 5B, 6A & 6B).

CURRENT FUTURE LAND USE CLASSIFICATIONS: The subject properties are classified as Airport Commerce, Suburban, Outlying Suburban, Rural, Open Lands, Density Reduction/Groundwater Recharge and Wetlands. Attachment 2 of this report shows the Future Land Use Categories for each individual parcel that is proposed to be converted to the Conservation Lands category.