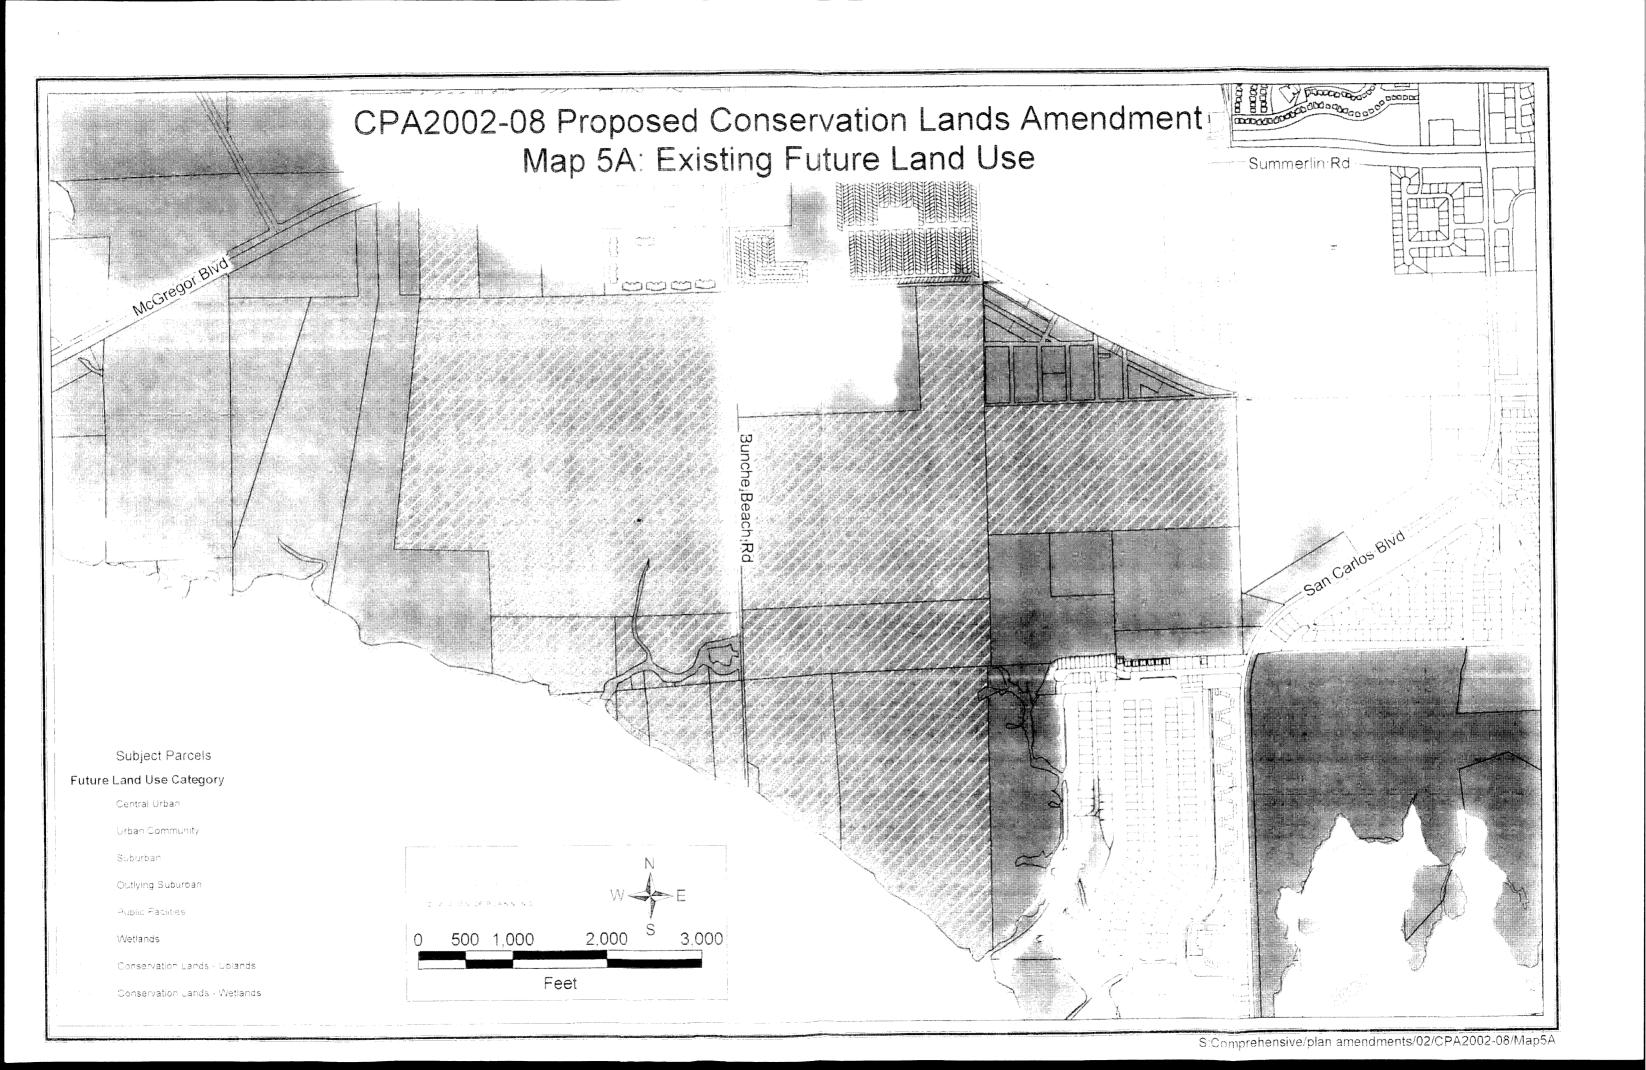

## 4. EXISTING CONDITIONS OF ACQUIRED CONSERVATION 2020 PROPERTIES

TOTAL ACREAGE: 3,391.69± acres approved by CLASAC

LOCATIONS: Conservation 2020 properties are located throughout Lee County (see Key Map and Maps 1A, 1B, 2A, 2B, 3A, 3B, 5A, 5B, 6A & 6B).

CURRENT FUTURE LAND USE CLASSIFICATIONS: The subject properties are classified as Airport Commerce, Suburban, Outlying Suburban, Rural, Open Lands, Density Reduction/Groundwater Recharge and Wetlands. Attachment 2 of this report shows the Future Land Use Categories for each individual parcel that is proposed to be converted to the Conservation Lands category.