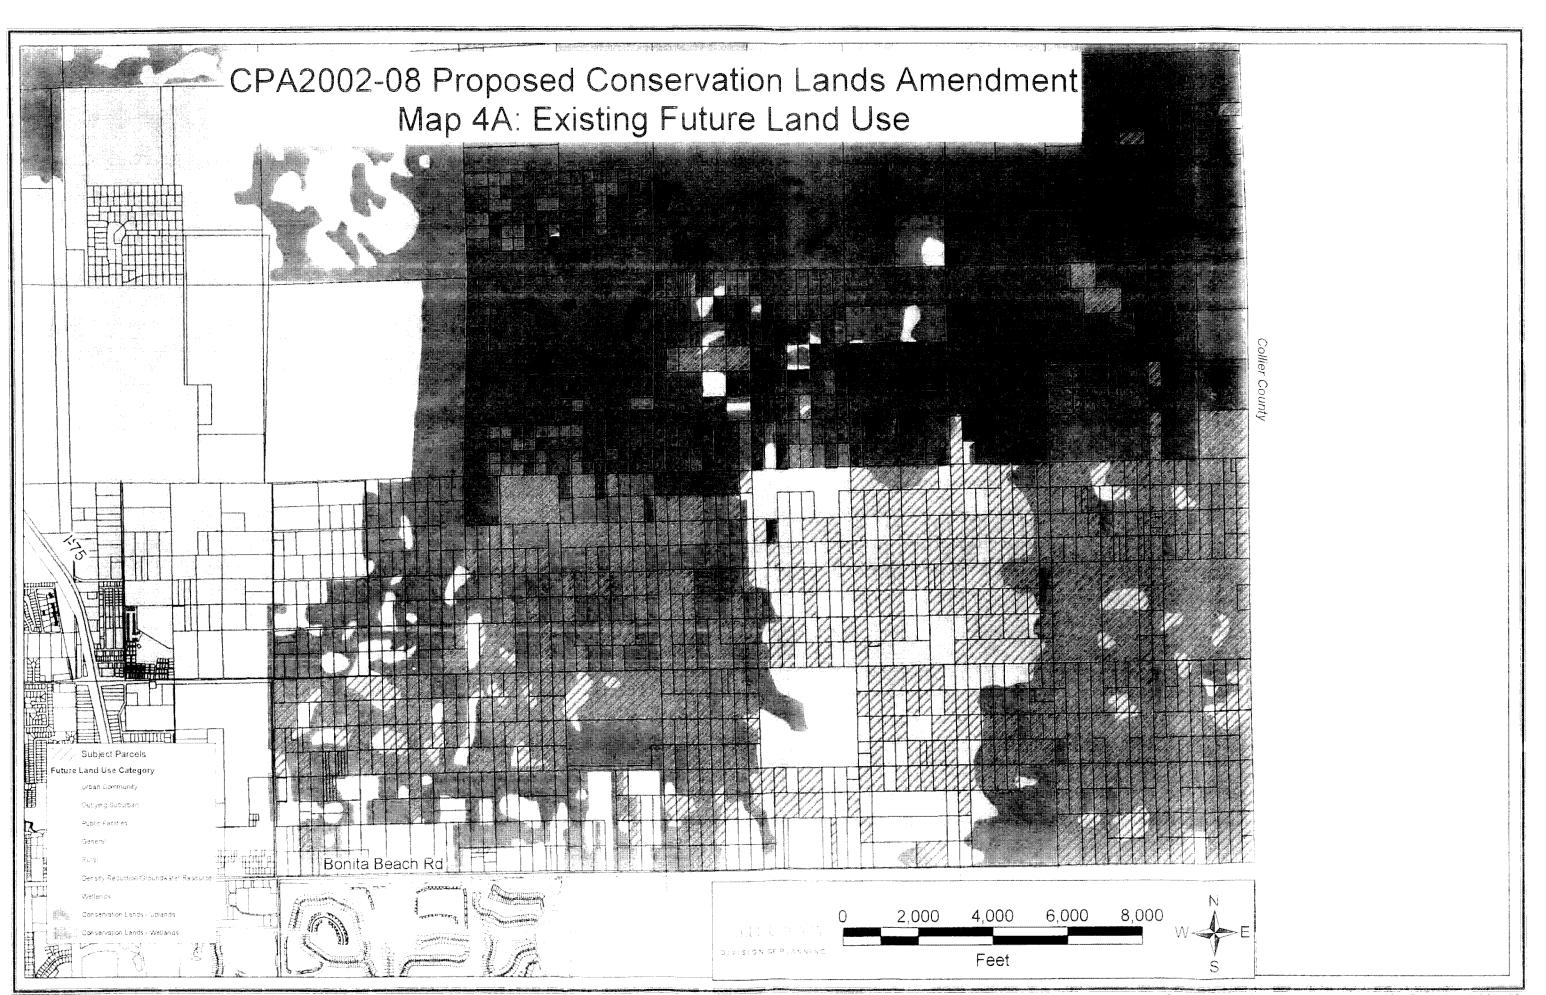

### 5. EXISTING CONDITIONS OF SFWMD PROPERTIES

TOTAL ACREAGE: 1,095.16+ acres

LOCATIONS: SFWMD properties are located primarily in the Flint Pen Strand within the CREW Boundaries (see Key Map and Maps 4A & 4B).

CURRENT FUTURE LAND USE CLASSIFICATIONS: The subject properties are classified as Density Reduction/Groundwater Recharge and Wetlands Future Land Use Categories. Attachments 2 through 5 of this report shows the Future Land Use Categories for each individual parcel that is proposed to be converted to the Conservation Lands category.

## 6. EXISTING CONDITIONS OF ACQUIRED THIF PROPERTIES

TOTAL ACREAGE: 2,057.24 ± acres

LOCATIONS: The TIITF properties included in this amendment are located primarily in the Flint Pen Strand within the CREW Boundaries (see Key Map, Map 4A & 4B).

CURRENT FUTURE LAND USE CLASSIFICATIONS: The subject properties are classified as Density Reduction/Groundwater Recharge and Wetlands Future Land Use Categories. Attachments 6 through 12 of this report shows the Future Land Use Categories for each individual parcel that is proposed to be converted to the Conservation Lands category.

#### 7. EXISTING CONDITIONS OF PROPERTIES JOINTLY OWNED BY SFWMD & THIFF

TOTAL ACREAGE: 255.25 ± acres

LOCATIONS: The TIITF properties included in this amendment are located primarily in the Flint Pen Strand within the CREW Boundaries (see Key Map, Map 4A & 4B).