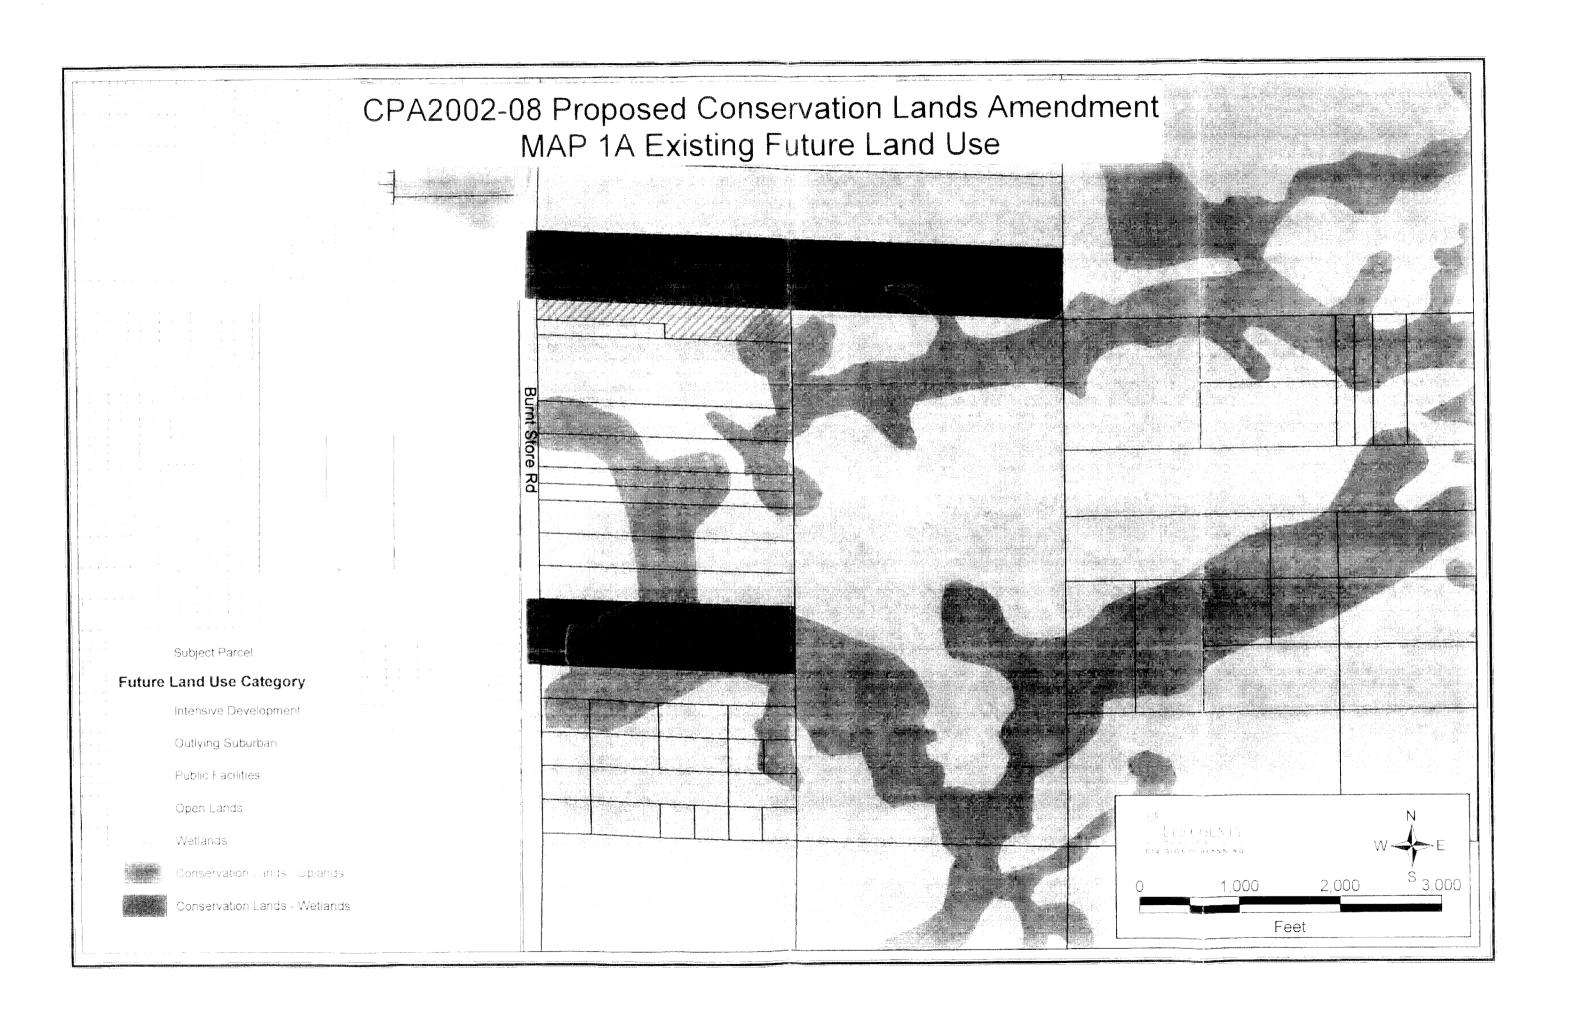

## 4. EXISTING CONDITIONS OF ACQUIRED CONSERVATION 2020 PROPERTIES

TOTAL ACREAGE: 3,391.69± acres approved by CLASAC

LOCATIONS: Conservation 2020 properties are located throughout Lee County (see Key Map and Maps 1A, 1B, 2A, 2B, 3A, 3B, 5A, 5B, 6A & 6B).

**EXISTING USES:** The subject properties contain wetlands, passive agricultural uses, and vacant land.

CURRENT ZONING CLASSIFICATIONS: Attachment 1 details the individual parcel data including the acreage figures provided by the County Lands Department, which manages the Conservation 2020 program. The acreage figures may be subject to slight changes due to differences in the legal descriptions and the Property Appraiser's records for the properties in question. The acreages and property boundaries will be verified by Planning staff in the process of preparing the map for this amendment.

CURRENT FUTURE LAND USE CLASSIFICATIONS: The subject properties are classified as Airport Commerce, Suburban, Outlying Suburban, Rural, Open Lands, Density Reduction/Groundwater Recharge and Wetlands. Attachment 2 of this report shows the Future Land Use Categories for each individual parcel that is proposed to be converted to the Conservation Lands category.