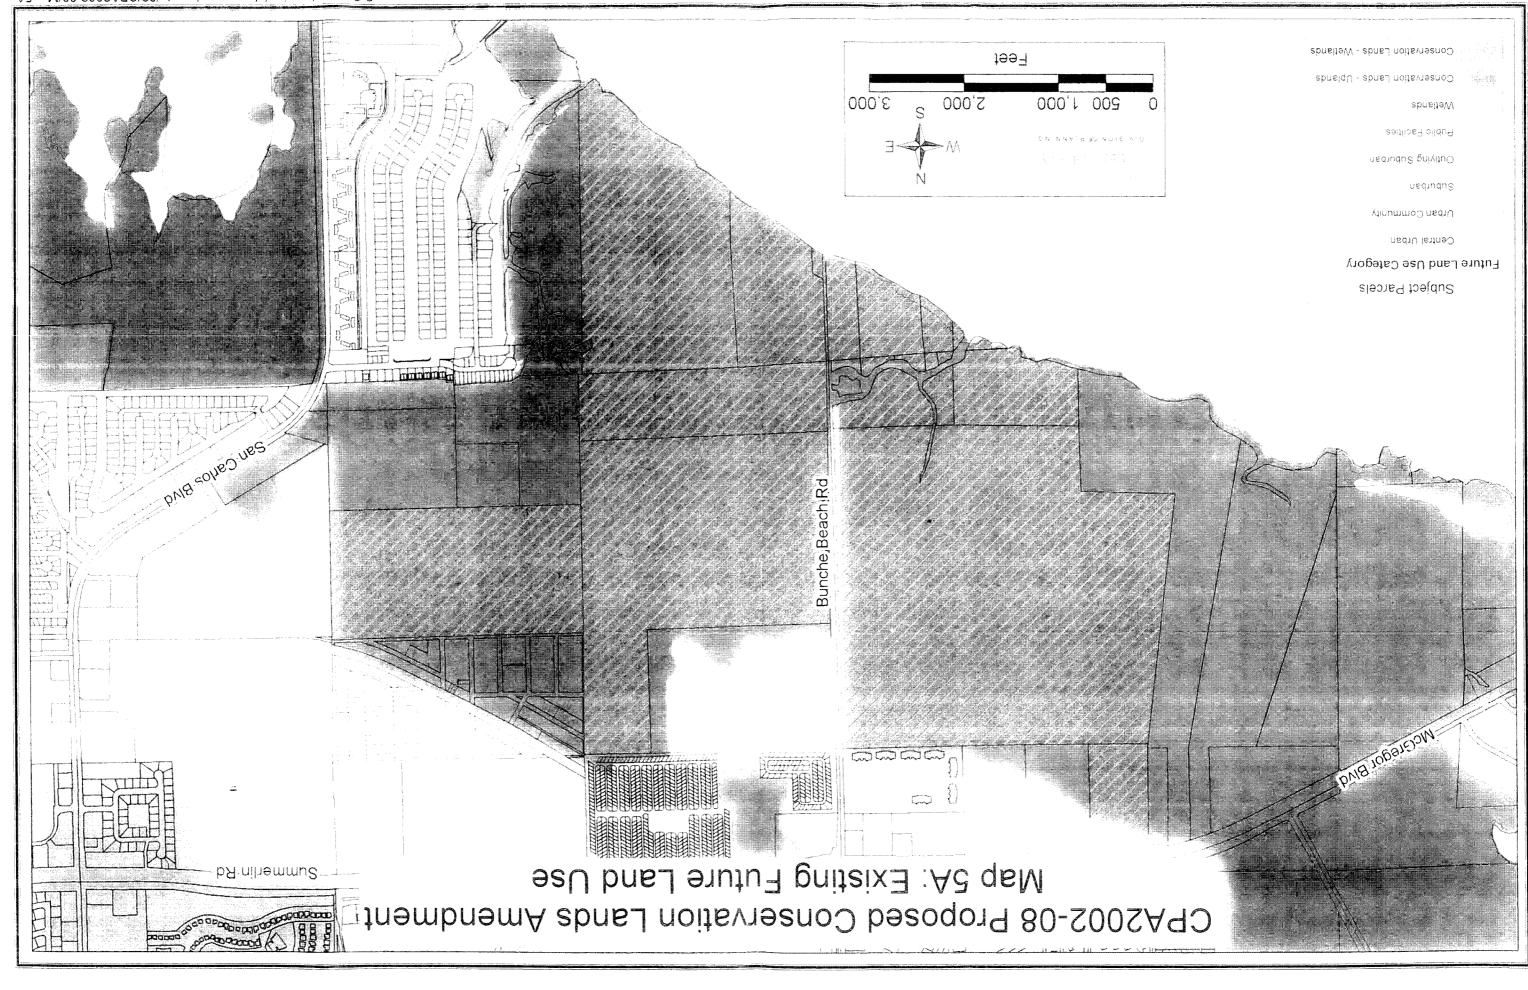

## 4. EXISTING CONDITIONS OF ACQUIRED CONSERVATION 2020 PROPERTIES

TOTAL ACREAGE: 3,391.69± acres approved by CLASAC

LOCATIONS: Conservation 2020 properties are located throughout Lee County (see Key Map and Maps 1A, 1B, 2A, 2B, 3A, 3B, 5A, 5B, 6A & 6B).

CURRENT FUTURE LAND USE CLASSIFICATIONS: The subject properties are classified as Airport Commerce, Suburban, Outlying Suburban, Rural, Open Lands, Density Reduction/Groundwater Recharge and Wetlands. Attachment 2 of this report shows the Future Land Use Categories for each individual parcel that is proposed to be converted to the Conservation Lands category.

Bill Burdette, CLASAC member, asked if the County had given up on seeking reimbursement of \$3,000,000 from the Federal Government for the purchase of Nomination #59 (Bunche Beach). Lynda Riley of County Lands stated the County applied for a reimbursement grant of the same amount from the Florida Communities Trust (FCT). Ms. Riley stated she felt more confident that the County would more likely receive reimbursement from the FCT Grant than the Federal