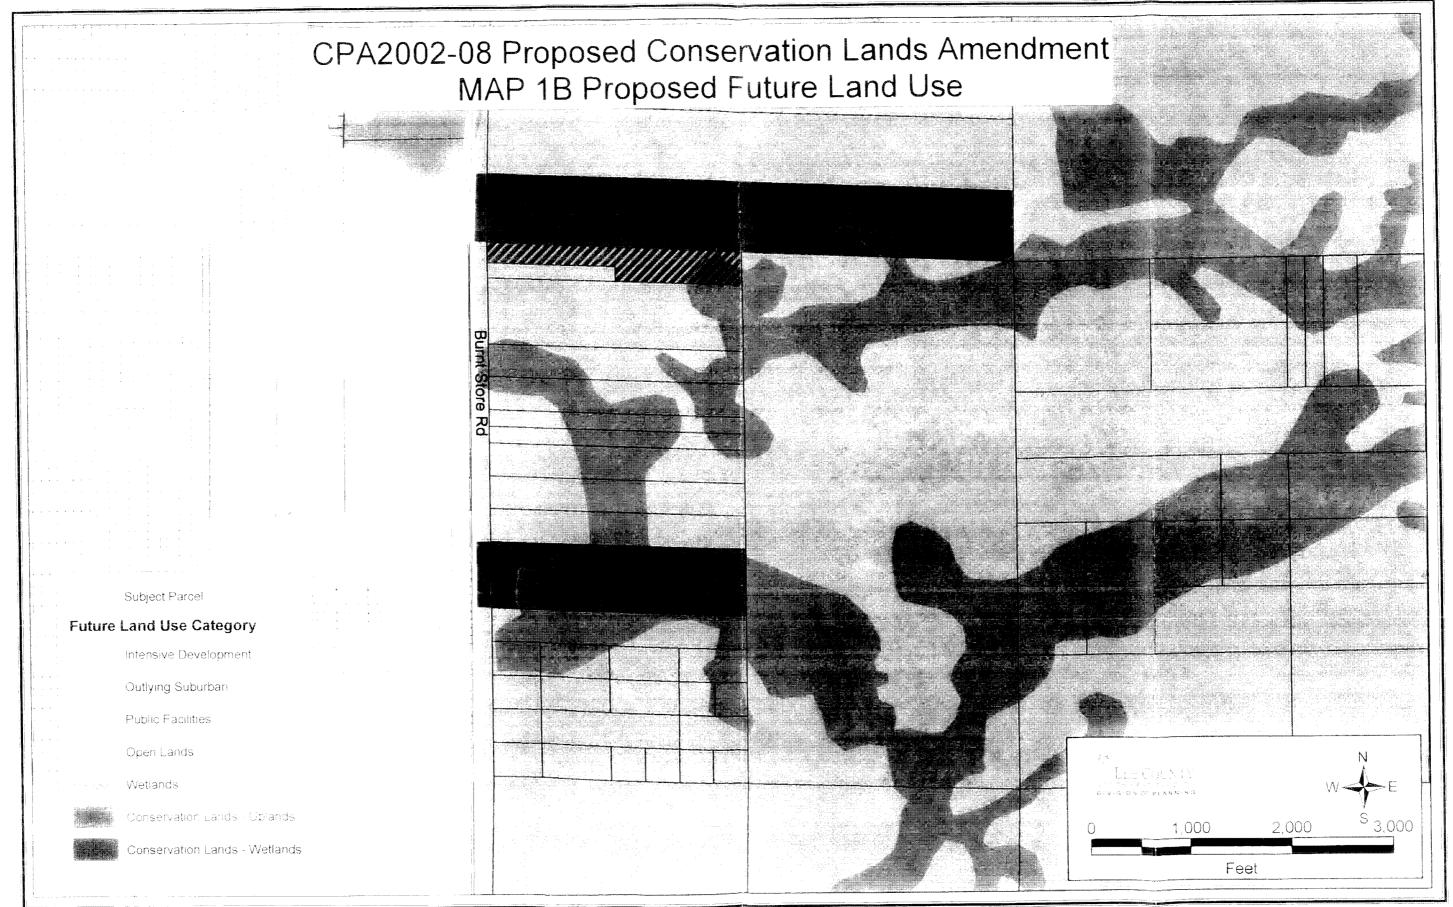

## 4. EXISTING CONDITIONS OF ACQUIRED CONSERVATION 2020 PROPERTIES

TOTAL ACREAGE: 3,391.69± acres approved by CLASAC

LOCATIONS: Conservation 2020 properties are located throughout Lee County (see Key Map and Maps 1A, 1B, 2A, 2B, 3A, 3B, 5A, 5B, 6A & 6B).

**EXISTING USES:** The subject properties contain wetlands, passive agricultural uses, and vacant land.

CURRENT ZONING CLASSIFICATIONS: Attachment 1 details the individual parcel data including the acreage figures provided by the County Lands Department, which manages the Conservation 2020 program. The acreage figures may be subject to slight changes due to differences in the legal descriptions and the Property Appraiser's records for the properties in question. The acreages and property boundaries will be verified by Planning staff in the process of preparing the map for this amendment.

CURRENT FUTURE LAND USE CLASSIFICATIONS: The subject properties are classified as Airport Commerce, Suburban, Outlying Suburban, Rural, Open Lands, Density Reduction/Groundwater Recharge and Wetlands. Attachment 2 of this report shows the Future Land Use Categories for each individual parcel that is proposed to be converted to the Conservation Lands category.