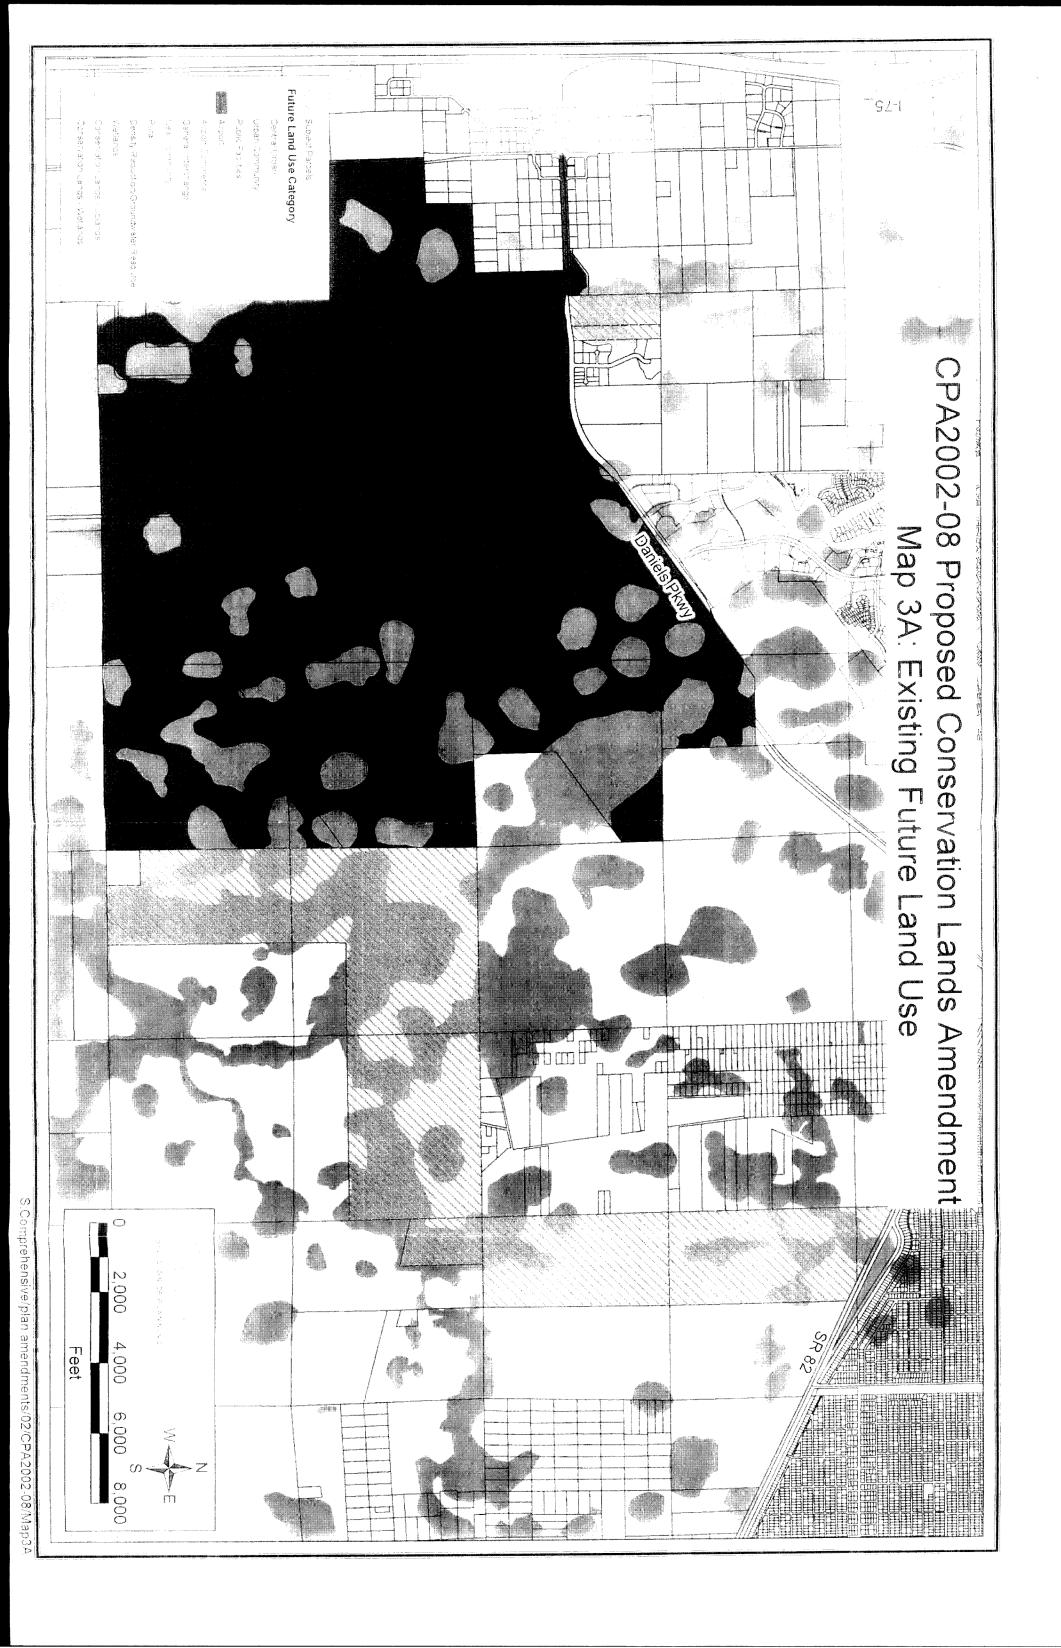

## 4. EXISTING CONDITIONS OF ACQUIRED CONSERVATION 2020 PROPERTIES

TOTAL ACREAGE: 3,391.69± acres approved by CLASAC

LOCATIONS: Conservation 2020 properties are located throughout Lee County (see Key Map and Maps 1A, 1B, 2A, 2B, 3A, 3B, 5A, 5B, 6A & 6B).

CURRENT FUTURE LAND USE CLASSIFICATIONS: The subject properties are classified as Airport Commerce, Suburban, Outlying Suburban, Rural, Open Lands, Density Reduction/Groundwater Recharge and Wetlands. Attachment 2 of this report shows the Future Land Use Categories for each individual parcel that is proposed to be converted to the Conservation Lands category.