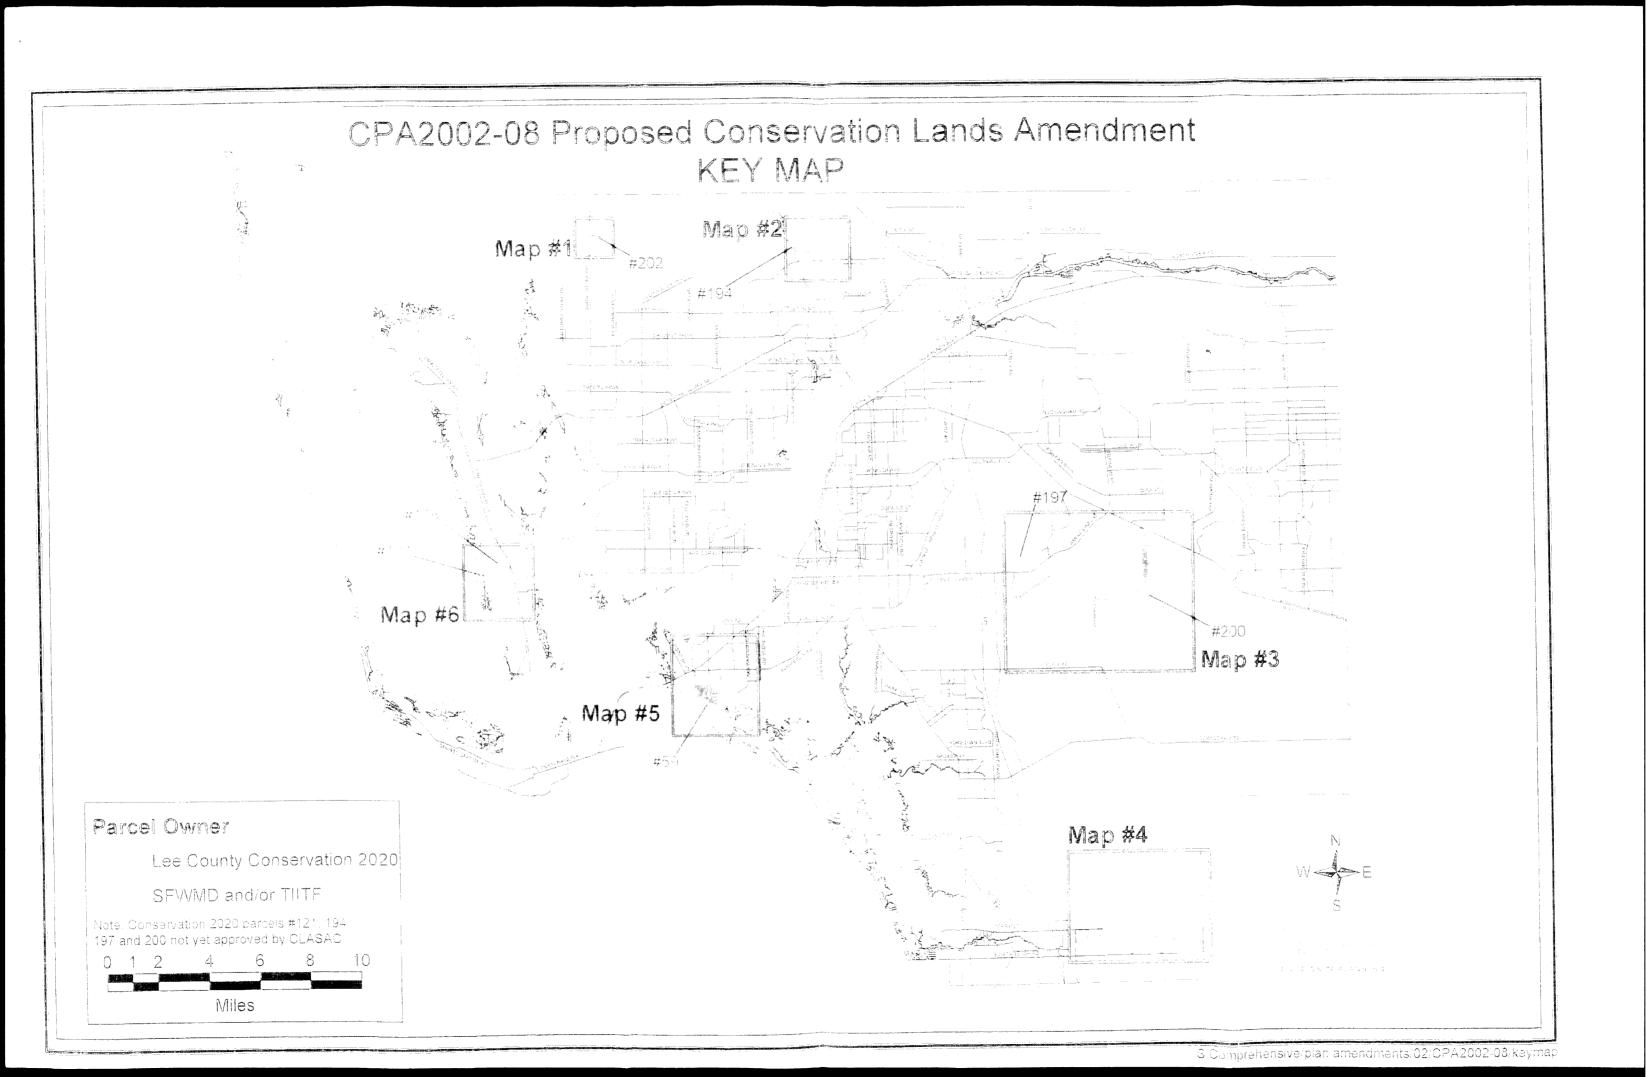

## 4. EXISTING CONDITIONS OF ACQUIRED CONSERVATION 2020 PROPERTIES

TOTAL ACREAGE: 3,391.69± acres approved by CLASAC

LOCATIONS: Conservation 2020 properties are located throughout Lee County (see Key Map and Maps 1A, 1B, 2A, 2B, 3A, 3B, 5A, 5B, 6A & 6B).

### 5. EXISTING CONDITIONS OF SFWMD PROPERTIES

TOTAL ACREAGE: 1,095.16+ acres

LOCATIONS: SFWMD properties are located primarily in the Flint Pen Strand within the CREW Boundaries (see Key Map and Maps 4A & 4B).

## 6. EXISTING CONDITIONS OF ACQUIRED THIF PROPERTIES

TOTAL ACREAGE: 2,057.24 ± acres

LOCATIONS: The TIITF properties included in this amendment are located primarily in the Flint Pen Strand within the CREW Boundaries (see Key Map, Map 4A & 4B).