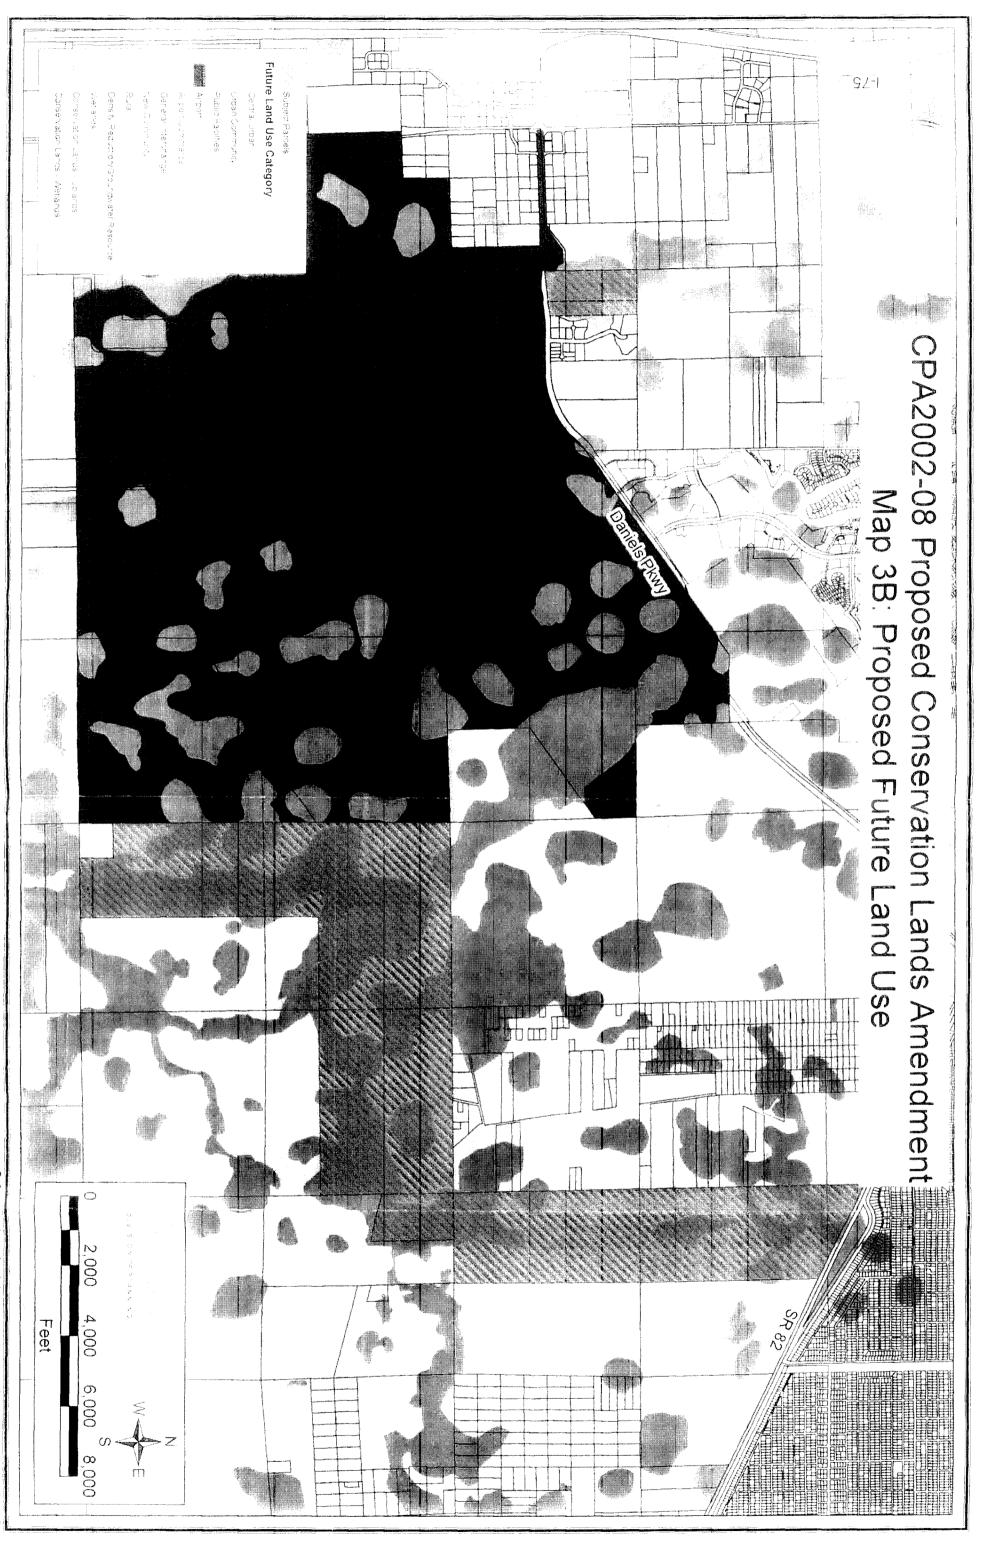

## 4. EXISTING CONDITIONS OF ACQUIRED CONSERVATION 2020 PROPERTIES

TOTAL ACREAGE: 3,391.69± acres approved by CLASAC

LOCATIONS: Conservation 2020 properties are located throughout Lee County (see Key Map and Maps 1A, 1B, 2A, 2B, 3A, 3B, 5A, 5B, 6A & 6B).

CURRENT FUTURE LAND USE CLASSIFICATIONS: The subject properties are classified as Airport Commerce, Suburban, Outlying Suburban, Rural, Open Lands, Density Reduction/Groundwater Recharge and Wetlands. Attachment 2 of this report shows the Future Land Use Categories for each individual parcel that is proposed to be converted to the Conservation Lands category.