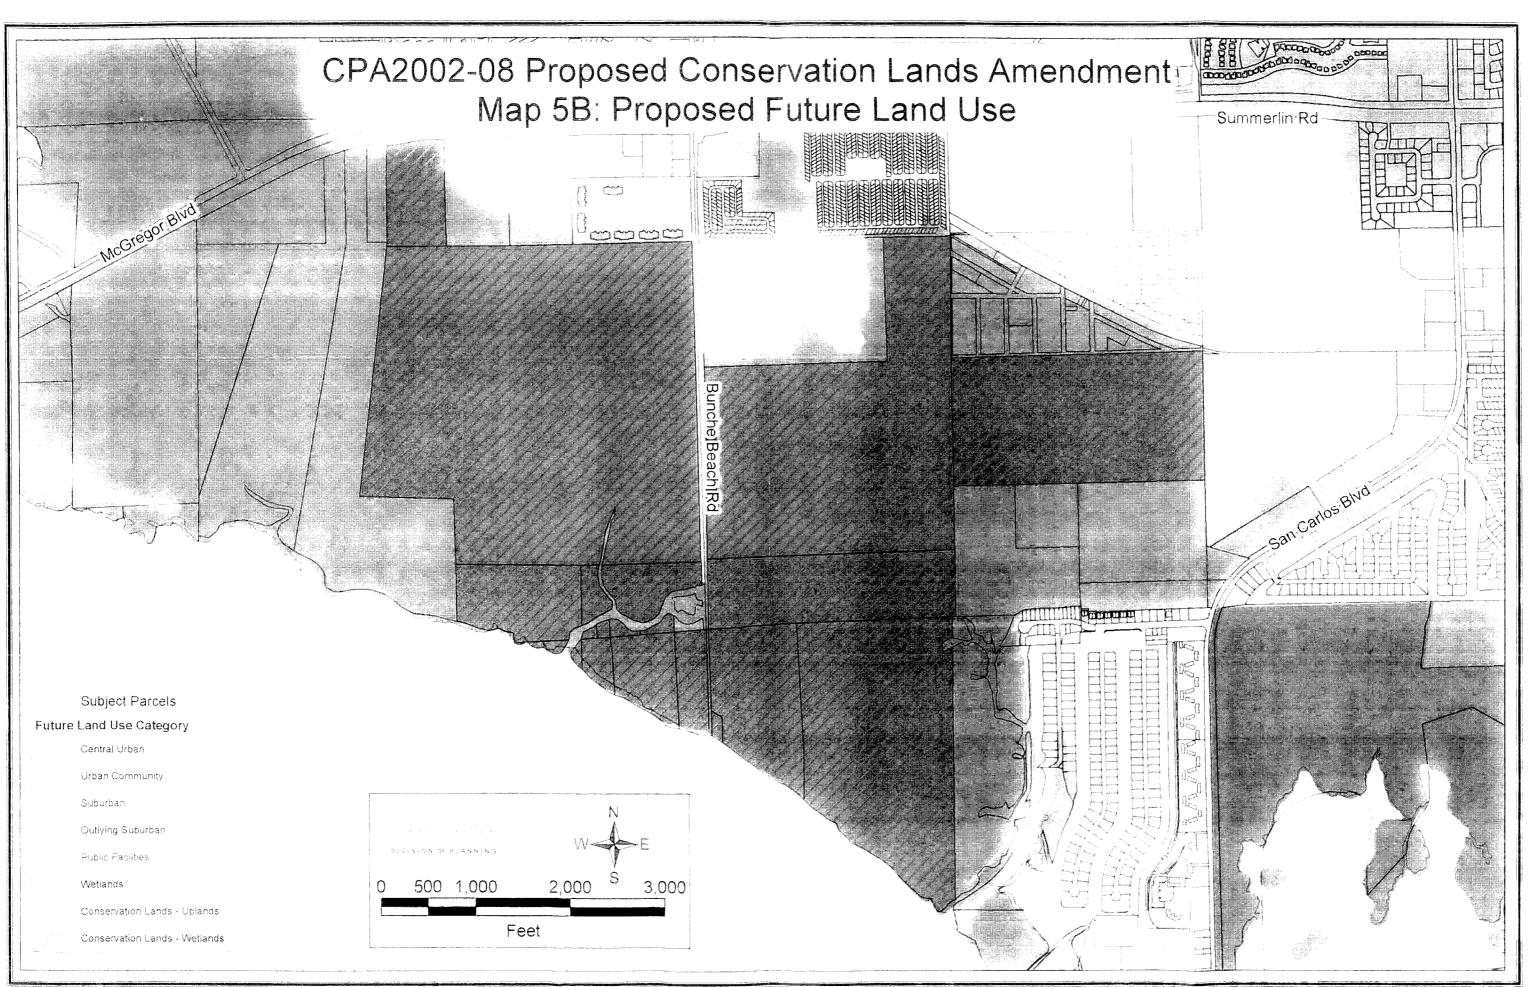

## 4. EXISTING CONDITIONS OF ACQUIRED CONSERVATION 2020 PROPERTIES

TOTAL ACREAGE: 3,391.69± acres approved by CLASAC

LOCATIONS: Conservation 2020 properties are located throughout Lee County (see Key Map and Maps 1A, 1B, 2A, 2B, 3A, 3B, 5A, 5B, 6A & 6B).

CURRENT FUTURE LAND USE CLASSIFICATIONS: The subject properties are classified as Airport Commerce, Suburban, Outlying Suburban, Rural, Open Lands, Density Reduction/Groundwater Recharge and Wetlands. Attachment 2 of this report shows the Future Land Use Categories for each individual parcel that is proposed to be converted to the Conservation Lands category.