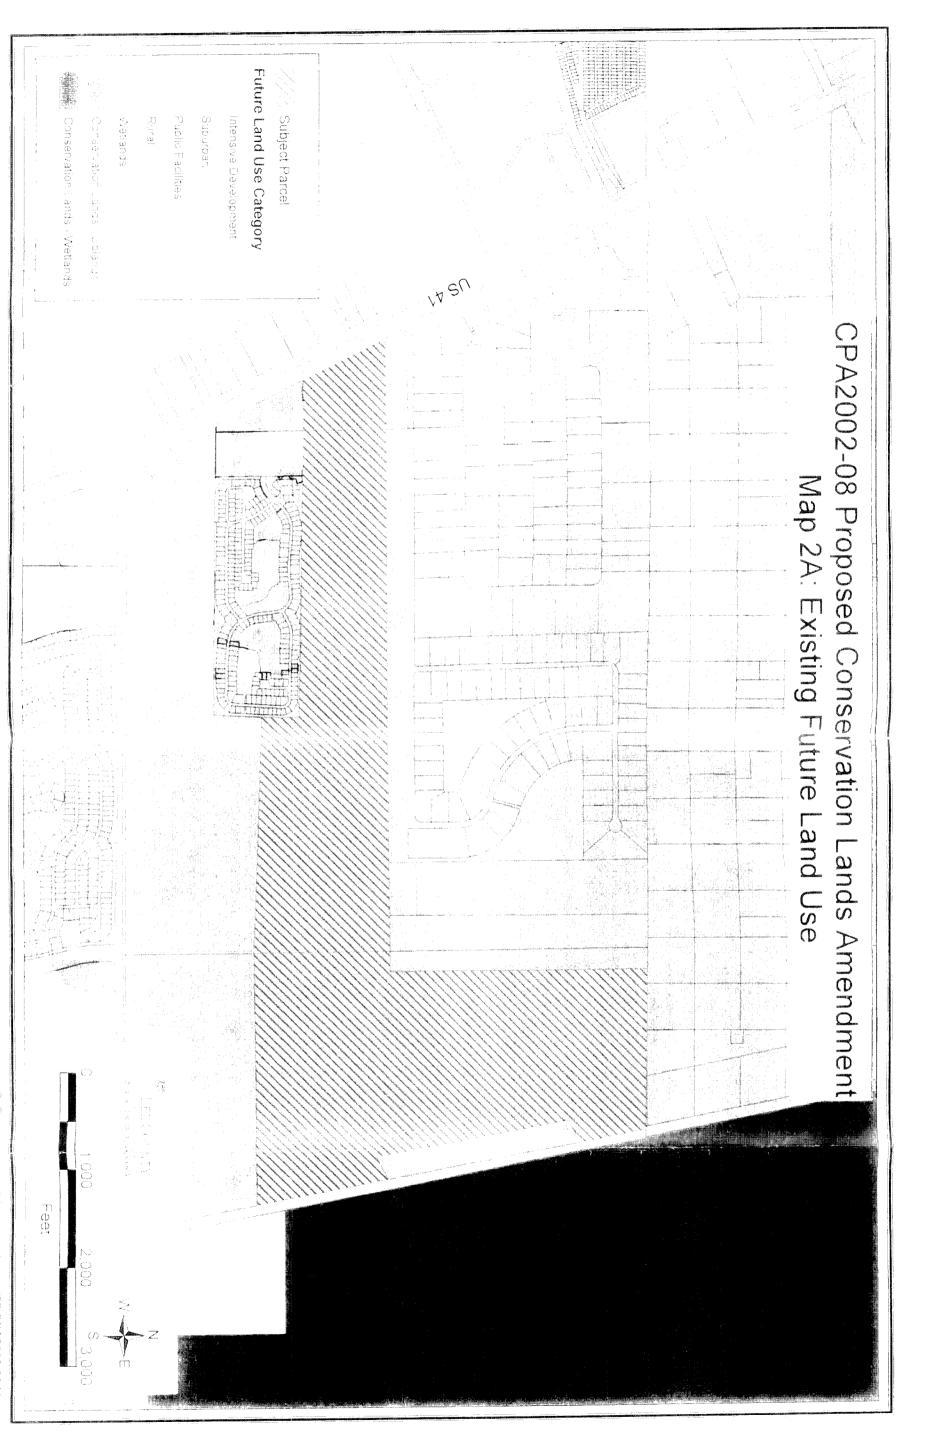

## 4. EXISTING CONDITIONS OF ACQUIRED CONSERVATION 2020 PROPERTIES

TOTAL ACREAGE: 3,391.69± acres approved by CLASAC

LOCATIONS: Conservation 2020 properties are located throughout Lee County (see Key Map and Maps 1A, 1B, 2A, 2B, 3A, 3B, 5A, 5B, 6A & 6B).

CURRENT FUTURE LAND USE CLASSIFICATIONS: The subject properties are classified as Airport Commerce, Suburban, Outlying Suburban, Rural, Open Lands, Density Reduction/Groundwater Recharge and Wetlands. Attachment 2 of this report shows the Future Land Use Categories for each individual parcel that is proposed to be converted to the Conservation Lands category.