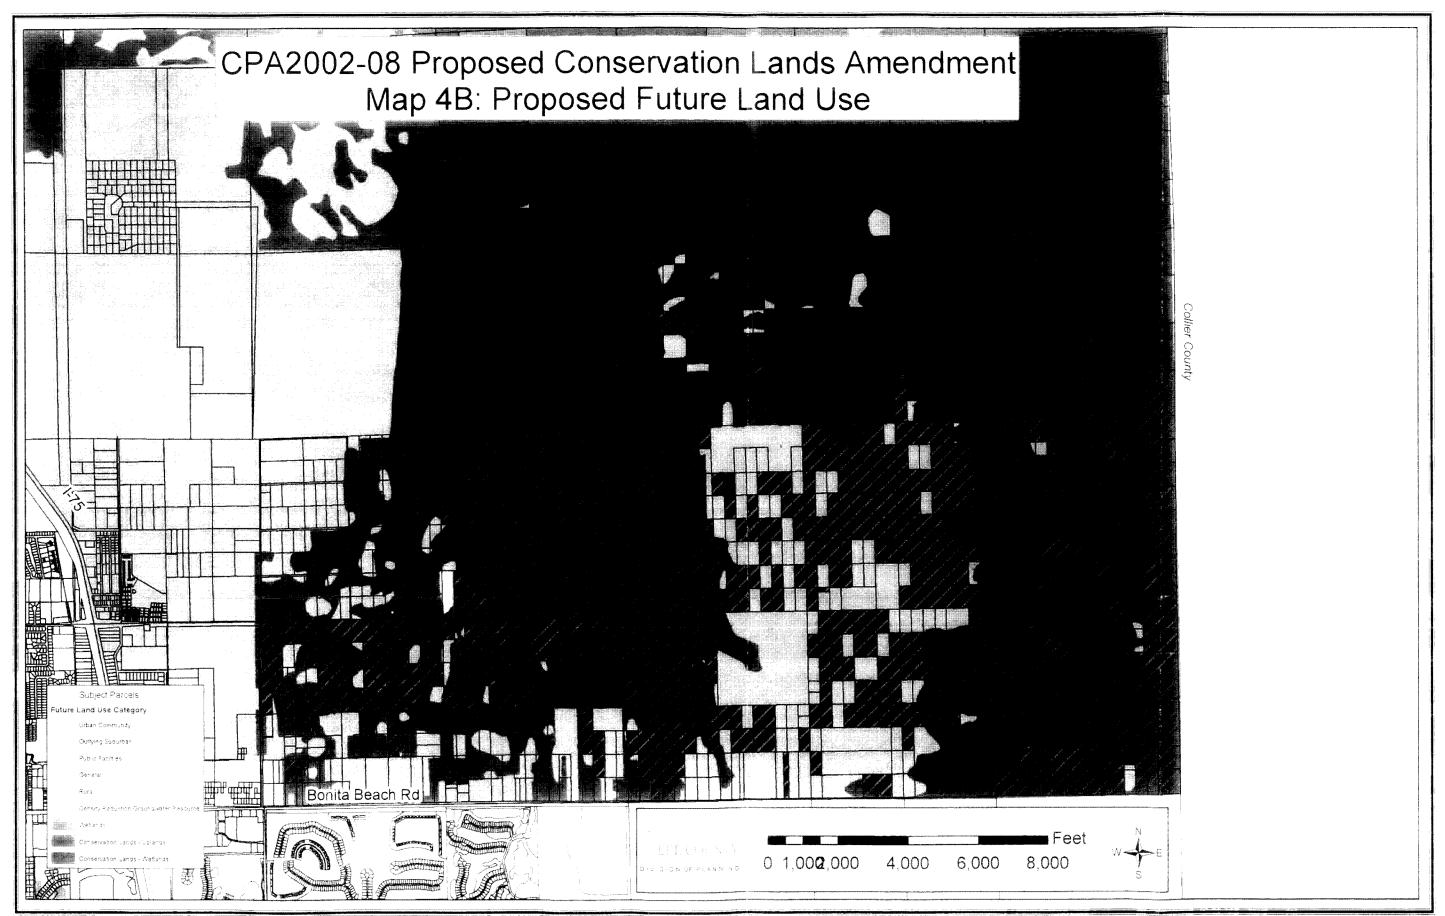

### 5. EXISTING CONDITIONS OF SFWMD PROPERTIES

TOTAL ACREAGE: 1,095.16+ acres

LOCATIONS: SFWMD properties are located primarily in the Flint Pen Strand within the CREW Boundaries (see Key Map and Maps 4A & 4B).

CURRENT FUTURE LAND USE CLASSIFICATIONS: The subject properties are classified as Density Reduction/Groundwater Recharge and Wetlands Future Land Use Categories. Attachments 2 through 5 of this report shows the Future Land Use Categories for each individual parcel that is proposed to be converted to the Conservation Lands category.

## 6. EXISTING CONDITIONS OF ACQUIRED THIF PROPERTIES

TOTAL ACREAGE: 2,057.24 ± acres

LOCATIONS: The TIITF properties included in this amendment are located primarily in the Flint Pen Strand within the CREW Boundaries (see Key Map, Map 4A & 4B).

CURRENT FUTURE LAND USE CLASSIFICATIONS: The subject properties are classified as Density Reduction/Groundwater Recharge and Wetlands Future Land Use Categories. Attachments 6 through 12 of this report shows the Future Land Use Categories for each individual parcel that is proposed to be converted to the Conservation Lands category.