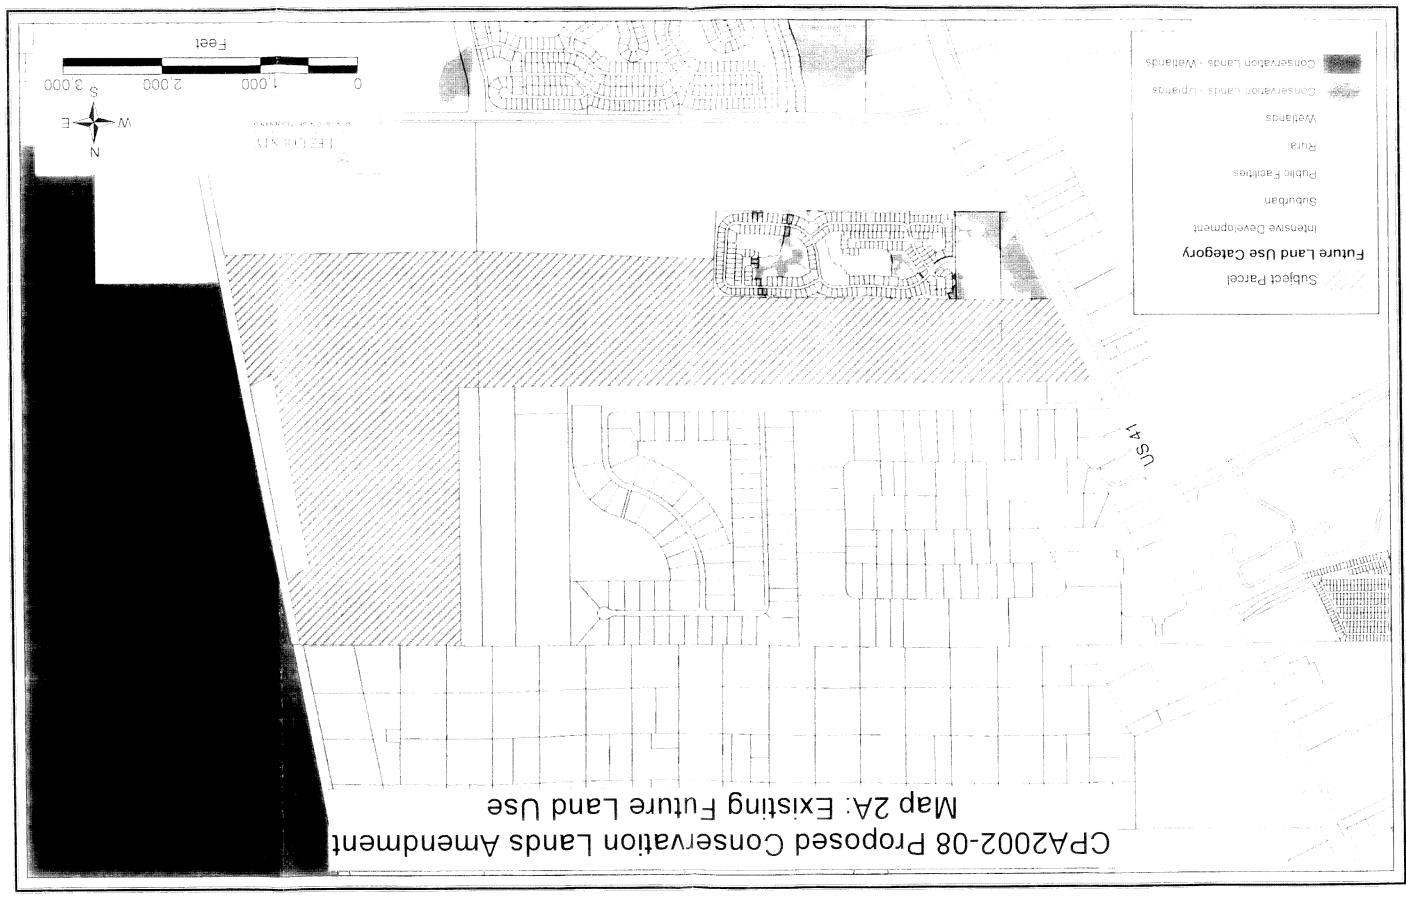

## 4. EXISTING CONDITIONS OF ACQUIRED CONSERVATION 2020 PROPERTIES

TOTAL ACREAGE: 3,391.69± acres approved by CLASAC

LOCATIONS: Conservation 2020 properties are located throughout Lee County (see Key Map and Maps 1A, 1B, 2A, 2B, 3A, 3B, 5A, 5B, 6A & 6B).

**EXISTING USES:** The subject properties contain wetlands, passive agricultural uses, and vacant land.

CURRENT ZONING CLASSIFICATIONS: Attachment 1 details the individual parcel data including the acreage figures provided by the County Lands Department, which manages the Conservation 2020 program. The acreage figures may be subject to slight changes due to differences in the legal descriptions and the Property Appraiser's records for the properties in question. The acreages and property boundaries will be verified by Planning staff in the process of preparing the map for this amendment.

CURRENT FUTURE LAND USE CLASSIFICATIONS: The subject properties are classified as Airport Commerce, Suburban, Outlying Suburban, Rural, Open Lands, Density Reduction/Groundwater Recharge and Wetlands. Attachment 2 of this report shows the Future Land Use Categories for each individual parcel that is proposed to be converted to the Conservation Lands category.