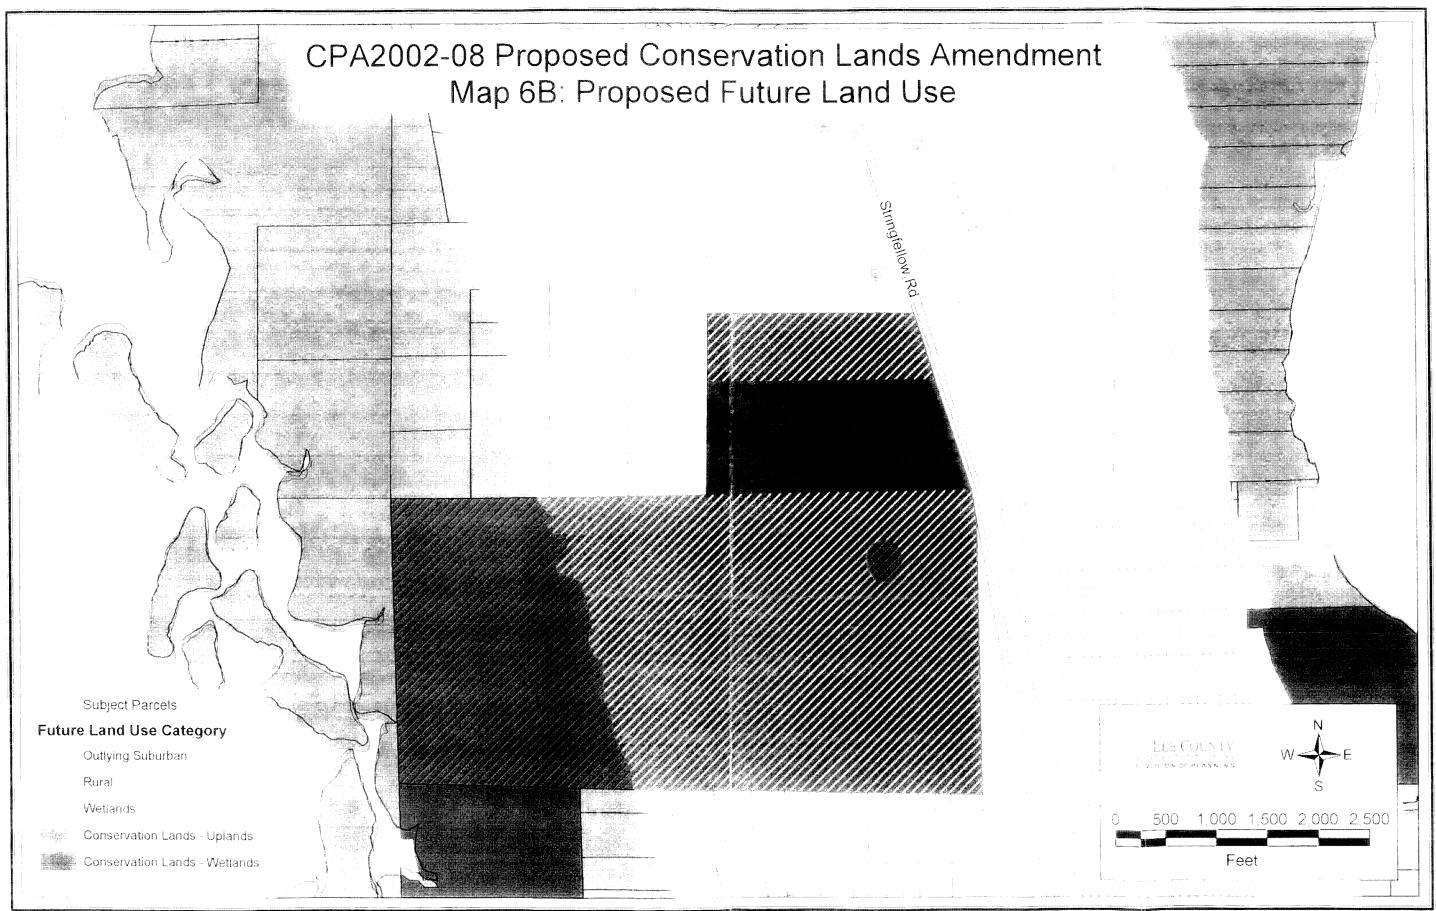

### 5. EXISTING CONDITIONS OF SFWMD PROPERTIES

TOTAL ACREAGE: 1,095.16+ acres

LOCATIONS: SFWMD properties are located primarily in the Flint Pen Strand within the CREW Boundaries (see Key Map and Maps 4A & 4B).

CURRENT FUTURE LAND USE CLASSIFICATIONS: The subject properties are classified as Density Reduction/Groundwater Recharge and Wetlands Future Land Use Categories. Attachments 2 through 5 of this report shows the Future Land Use Categories for each individual parcel that is proposed to be converted to the Conservation Lands category.

## 6. EXISTING CONDITIONS OF ACQUIRED THIF PROPERTIES

TOTAL ACREAGE: 2,057.24 ± acres

LOCATIONS: The TIITF properties included in this amendment are located primarily in the Flint Pen Strand within the CREW Boundaries (see Key Map, Map 4A & 4B).

CURRENT FUTURE LAND USE CLASSIFICATIONS: The subject properties are classified as Density Reduction/Groundwater Recharge and Wetlands Future Land Use Categories. Attachments 6 through 12 of this report shows the Future Land Use Categories for each individual parcel that is proposed to be converted to the Conservation Lands category.