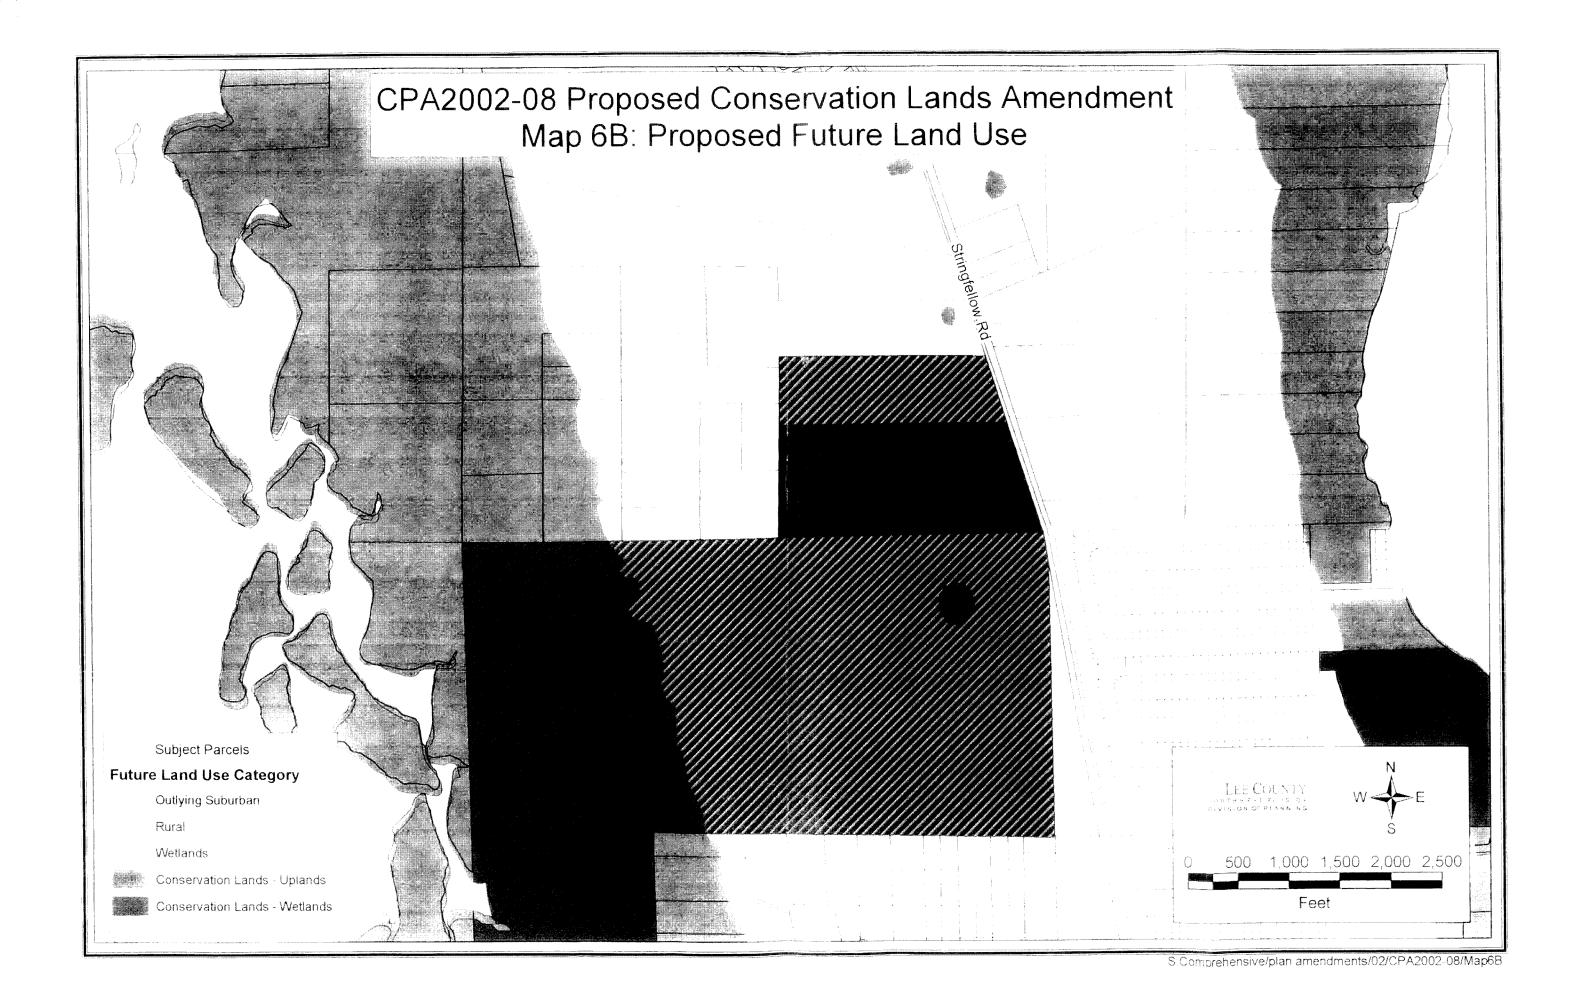

### 5. EXISTING CONDITIONS OF SFWMD PROPERTIES

TOTAL ACREAGE: 1,095.16+ acres

LOCATIONS: SFWMD properties are located primarily in the Flint Pen Strand within the CREW Boundaries (see Key Map and Maps 4A & 4B).

CURRENT FUTURE LAND USE CLASSIFICATIONS: The subject properties are classified as Density Reduction/Groundwater Recharge and Wetlands Future Land Use Categories. Attachments 2 through 5 of this report shows the Future Land Use Categories for each individual parcel that is proposed to be converted to the Conservation Lands category.

## 6. EXISTING CONDITIONS OF ACQUIRED THIF PROPERTIES

TOTAL ACREAGE: 2,057.24 ± acres

LOCATIONS: The TIITF properties included in this amendment are located primarily in the Flint Pen Strand within the CREW Boundaries (see Key Map, Map 4A & 4B).

CURRENT FUTURE LAND USE CLASSIFICATIONS: The subject properties are classified as Density Reduction/Groundwater Recharge and Wetlands Future Land Use Categories. Attachments 6 through 12 of this report shows the Future Land Use Categories for each individual parcel that is proposed to be converted to the Conservation Lands category.