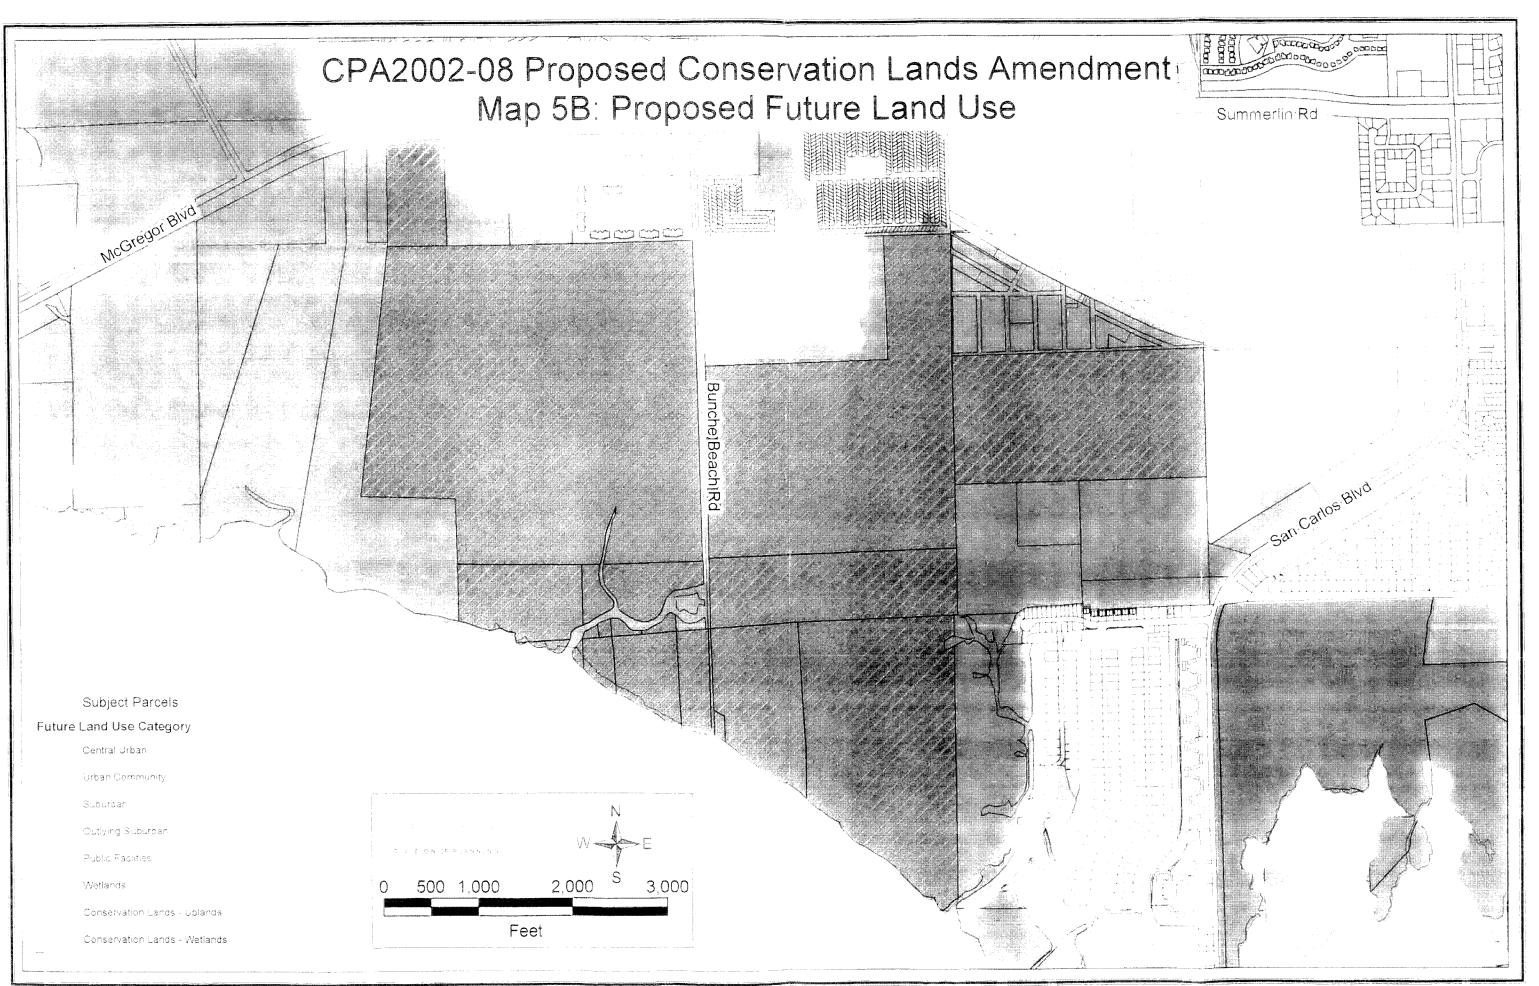

## 4. EXISTING CONDITIONS OF ACQUIRED CONSERVATION 2020 PROPERTIES

TOTAL ACREAGE: 3,391.69± acres approved by CLASAC

LOCATIONS: Conservation 2020 properties are located throughout Lee County (see Key Map and Maps 1A, 1B, 2A, 2B, 3A, 3B, 5A, 5B, 6A & 6B).

CURRENT FUTURE LAND USE CLASSIFICATIONS: The subject properties are classified as Airport Commerce, Suburban, Outlying Suburban, Rural, Open Lands, Density Reduction/Groundwater Recharge and Wetlands. Attachment 2 of this report shows the Future Land Use Categories for each individual parcel that is proposed to be converted to the Conservation Lands category.