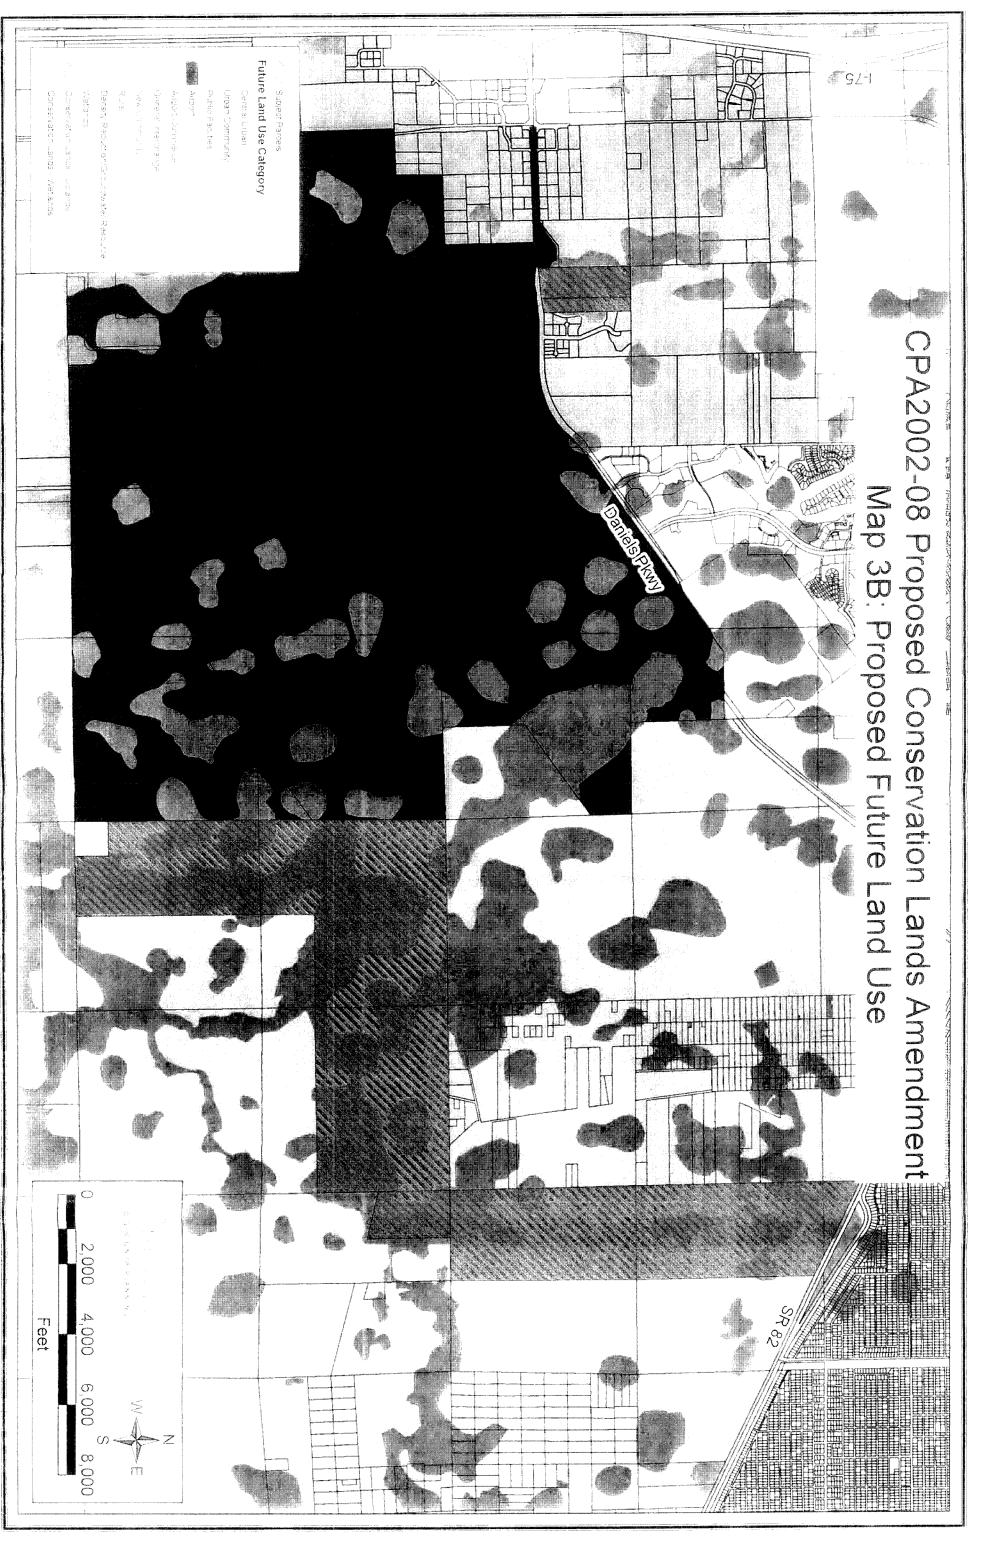

## 4. EXISTING CONDITIONS OF ACQUIRED CONSERVATION 2020 PROPERTIES

TOTAL ACREAGE: 3,391.69± acres approved by CLASAC

LOCATIONS: Conservation 2020 properties are located throughout Lee County (see Key Map and Maps 1A, 1B, 2A, 2B, 3A, 3B, 5A, 5B, 6A & 6B).

CURRENT FUTURE LAND USE CLASSIFICATIONS: The subject properties are classified as Airport Commerce, Suburban, Outlying Suburban, Rural, Open Lands, Density Reduction/Groundwater Recharge and Wetlands. Attachment 2 of this report shows the Future Land Use Categories for each individual parcel that is proposed to be converted to the Conservation Lands category.