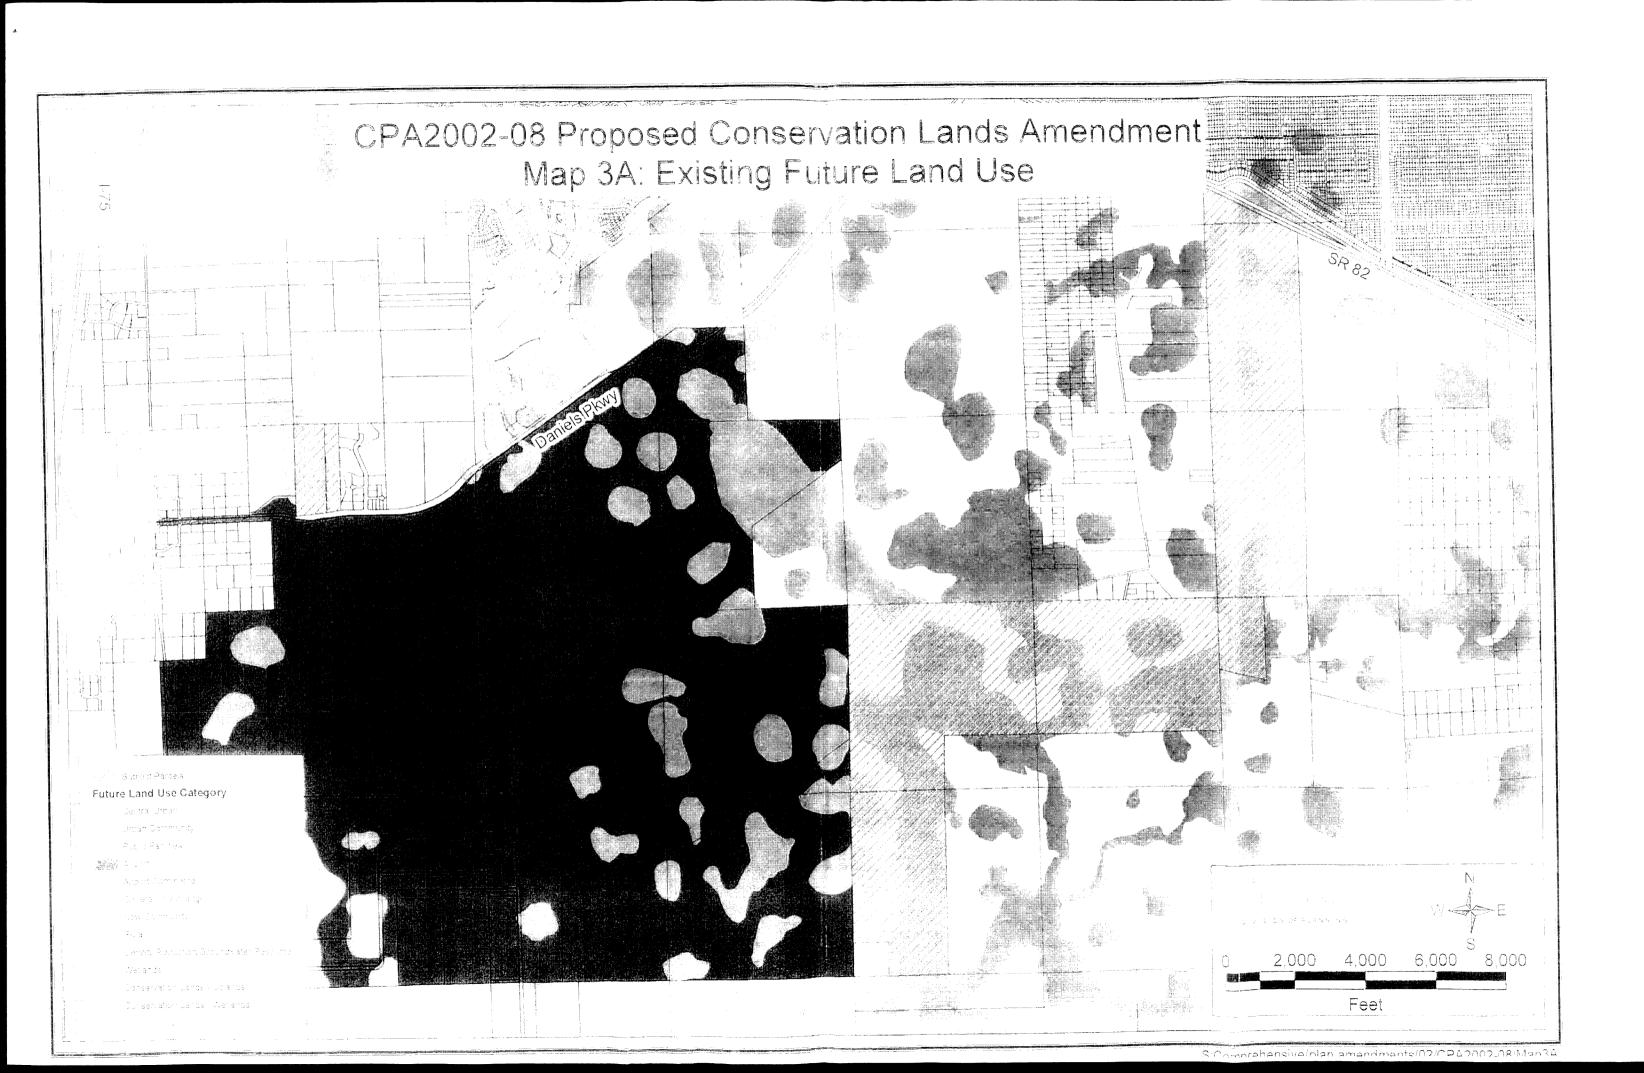

### 5. EXISTING CONDITIONS OF SFWMD PROPERTIES

TOTAL ACREAGE: 1,095.16+ acres

LOCATIONS: SFWMD properties are located primarily in the Flint Pen Strand within the CREW Boundaries (see Key Map and Maps 4A & 4B).

CURRENT FUTURE LAND USE CLASSIFICATIONS: The subject properties are classified as Density Reduction/Groundwater Recharge and Wetlands Future Land Use Categories. Attachments 2 through 5 of this report shows the Future Land Use Categories for each individual parcel that is proposed to be converted to the Conservation Lands category.

## 6. EXISTING CONDITIONS OF ACQUIRED THIF PROPERTIES

TOTAL ACREAGE: 2,057.24 ± acres

LOCATIONS: The TIITF properties included in this amendment are located primarily in the Flint Pen Strand within the CREW Boundaries (see Key Map, Map 4A & 4B).

CURRENT FUTURE LAND USE CLASSIFICATIONS: The subject properties are classified as Density Reduction/Groundwater Recharge and Wetlands Future Land Use Categories. Attachments 6 through 12 of this report shows the Future Land Use Categories for each individual parcel that is proposed to be converted to the Conservation Lands category.